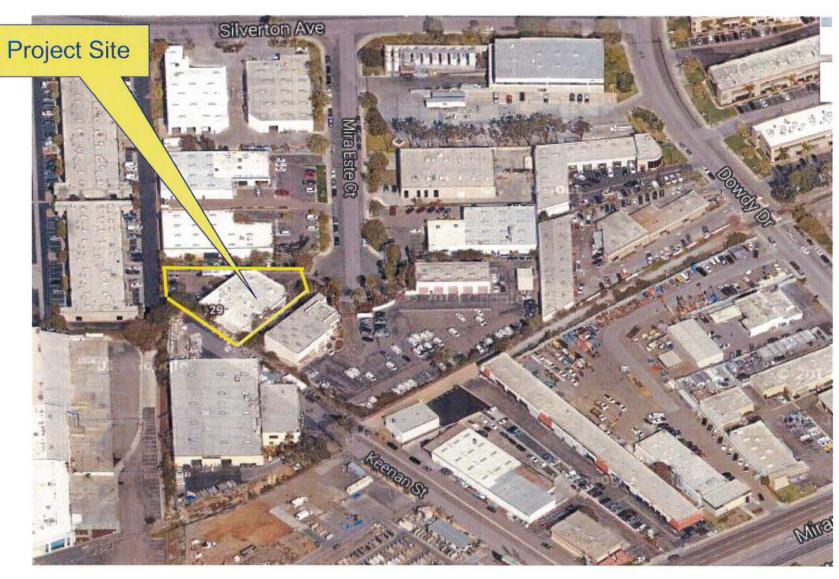

### **Location Aerial Photo**

GLASS TEC ENTITIES MMCC-9212 MIRA ESTE COURT

**PROJECT NO. 368509** 

This proposed project is a request for a Conditional Use Permit (CUP) to operate a MMCC in a 2,720 square foot tenant space within an existing 15,760 square foot, two-story building on a 0.60-acre site. The site is located at 9212 Mira Este Court, north or Miramar Road, west of Interstate 15 and east of Camino Santa Fe (attachment 2). The site is in the IL-3-1 Zone, Airport Land Use Compatibility Overlay Zone and the 65-70 dB CNEL for Miramar within the Mira Mesa Community Plan Area. The site was developed in 1988 per Building Permit No. B00190788.