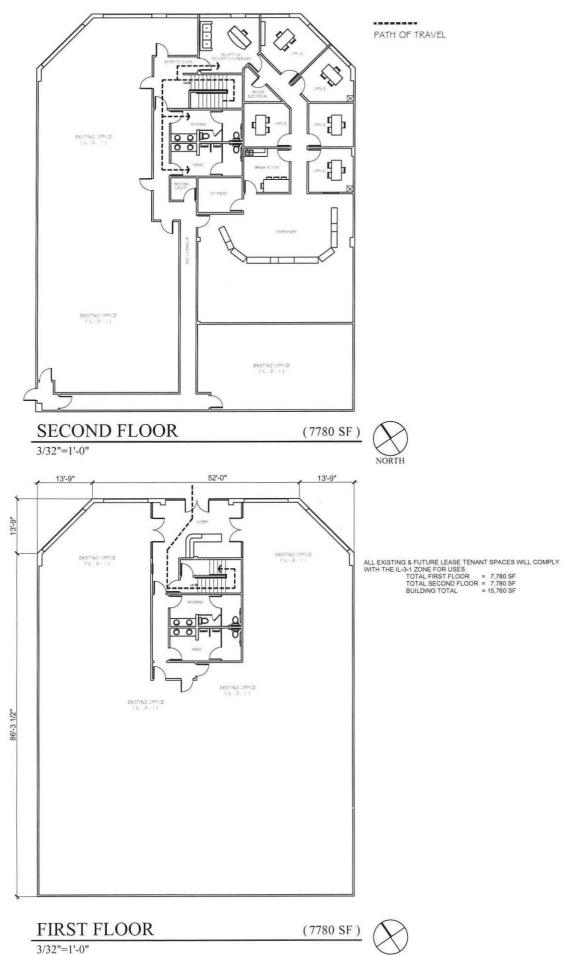

This proposed project is a request for a Conditional Use Permit (CUP) to operate a MMCC in a 2,720 square foot tenant space within an existing 15,760 square foot, two-story building on a 0.60-acre site. The site is located at 9212 Mira Este Court, north or Miramar Road, west of Interstate 15 and east of Camino Santa Fe (attachment 2). The site is in the IL-3-1 Zone, Airport Land Use Compatibility Overlay Zone and the 65-70 dB CNEL for Miramar within the Mira Mesa Community Plan Area. The site was developed in 1988 per Building Permit No. B00190788.

### DISCUSSION

The project site located at 9212 Mira Este Court is a 0.60-acre site developed with a two-story buildings and surface parking. The proposed project is a request for a Conditional Use Permit (CUP) to operate a MMCC in a 2,720 square foot tenant space on the second floor of an existing 15,760 square foot, two-story building. The proposed second floor MMCC tenant space is accessible only through an interior staircase and no access for the disabled is provided. The CUP application does not propose any additional physical modifications (i.e. elevator) to enhance access for the primary patients of the facility.

### 4. The proposed use is appropriate at the proposed location.

The proposed project is a request for a Conditional Use Permit (CUP) to operate a MMCC in a 2,720 square foot tenant space on the second floor of an existing 15,760 square foot, two-story building. The proposed second floor MMCC tenant space is accessible only through an interior staircase and no access for the disabled is provided. The CUP application does not propose any additional physical modifications (i.e. elevator) to enhance access for the primary patients of the facility.