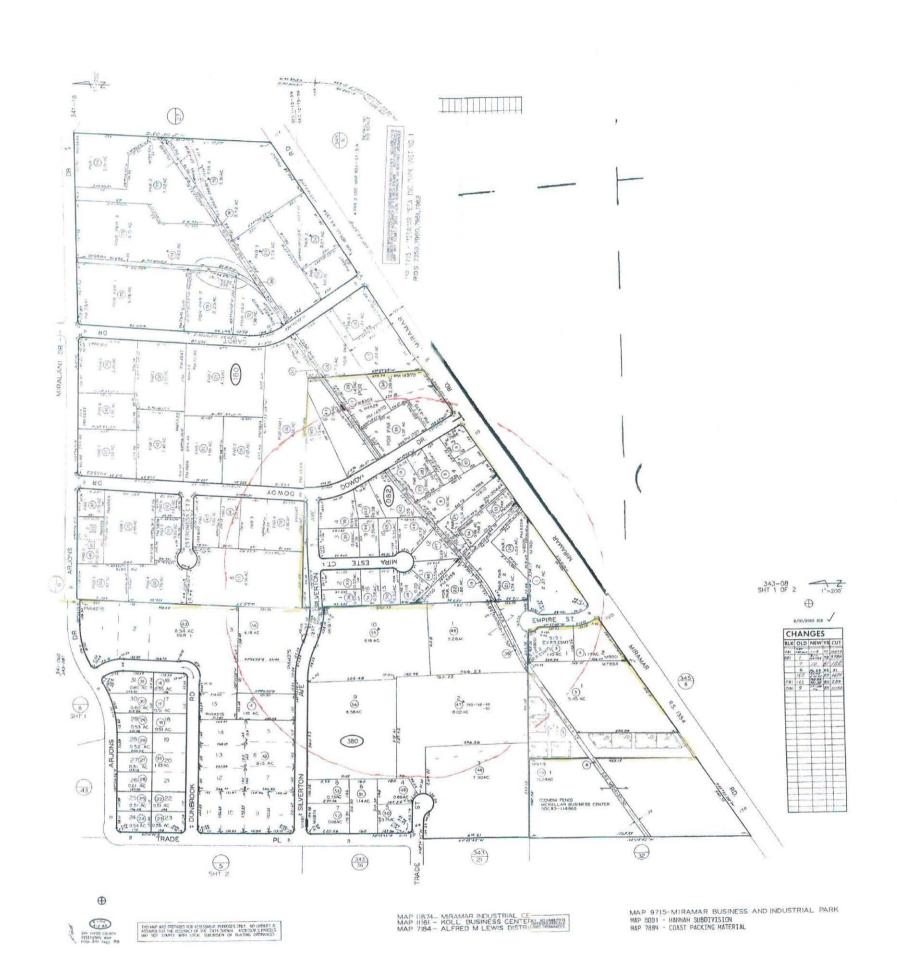

## **Project Location Map**

GLASS TEC ENTITIES MMCC-9212 MIRA ESTE COURT

**PROJECT NO. 368509** 

This proposed project is a request for a Conditional Use Permit (CUP) to operate a MMCC in a 2,720 square foot tenant space within an existing 15,760 square foot, two-story building on a 0.60-acre site. The site is located at 9212 Mira Este Court, north or Miramar Road, west of Interstate 15 and east of Camino Santa Fe (attachment 2). The site is in the IL-3-1 Zone, Airport Land Use Compatibility Overlay Zone and the 65-70 dB CNEL for Miramar within the Mira Mesa Community Plan Area. The site was developed in 1988 per Building Permit No. B00190788.