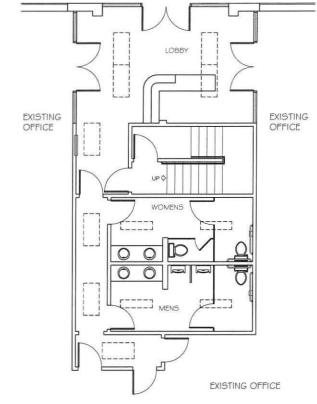

### DISCUSSION

The project site located at 9212 Mira Este Court is a 0.60-acre site developed with a two-story buildings and surface parking. The proposed project is a request for a Conditional Use Permit (CUP) to operate a MMCC in a 2,720 square foot tenant space on the second floor of an existing 15,760 square foot, two-story building. The proposed second floor MMCC tenant space is accessible only through an interior staircase and no access for the disabled is provided. The CUP application does not propose any additional physical modifications (i.e. elevator) to enhance access for the primary patients of the facility.

This proposed MMCC at the proposed location on the second floor of an existing building, without an elevator or any other alternative or enhanced access, would discriminate against persons who suffer from mobility issues associated with those severe disabilities the MMCC is intended to treat. Because this MMCC is located on the second floor of a building, is accessed only through an interior staircase, and does not provide alternative access (i.e. elevator) for the disabled, the proposed use is inappropriate at this location, and would not result in a facility that provides access appropriate to the patients it is anticipated to serve.

### 4. The proposed use is appropriate at the proposed location.

The proposed project is a request for a Conditional Use Permit (CUP) to operate a MMCC in a 2,720 square foot tenant space on the second floor of an existing 15,760 square foot, two-story building. The proposed second floor MMCC tenant space is accessible only through an interior staircase and no access for the disabled is provided. The CUP application does not propose any additional physical modifications (i.e. elevator) to enhance access for the primary patients of the facility.

This proposed MMCC at the proposed location on the second floor of an existing building, without an elevator or any other alternative or enhanced access, would discriminate against persons who suffer from mobility issues associated with those severe disabilities the MMCC is intended to treat. Because this

MMCC is located on the second floor of a building, is accessed only through an interior staircase, and does not provide alternative access (i.e. elevator) for the disabled, the proposed use is inappropriate at this location, and would not result in a facility that provides access appropriate to the patients it is intended to serve.