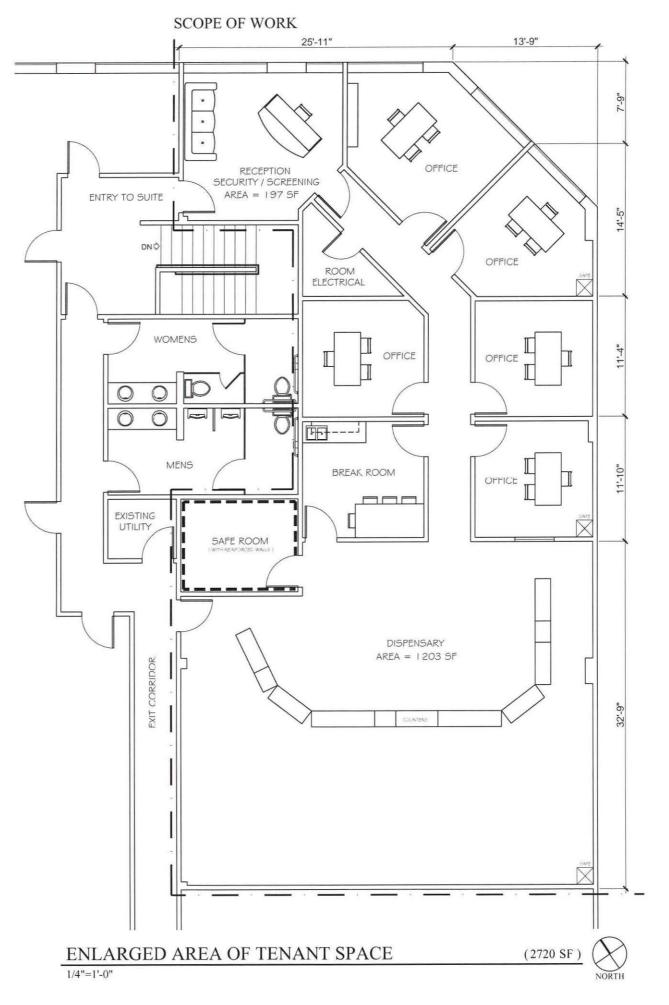

### DISCUSSION

The project site located at 9212 Mira Este Court is a 0.60-acre site developed with a two-story buildings and surface parking. The proposed project is a request for a Conditional Use Permit (CUP) to operate a MMCC in a 2,720 square foot tenant space on the second floor of an existing 15,760 square foot, two-story building. The proposed second floor MMCC tenant space is accessible only through an interior staircase and no access for the disabled is provided. The CUP application does not propose any additional physical modifications (i.e. elevator) to enhance access for the primary patients of the facility.

## 2. The proposed development will not be detrimental to the public health, safety, and welfare.

The proposed project is a request for a Conditional Use Permit to operate an MMCC in a 2,720 square foot tenant space within an existing 15,760 square foot, two-story building located at 9212 Mira Este Court. The existing tenant space is located on the second floor and is currently vacant. The project proposes interior improvements that include a reception area, dispensary area, offices, storage and employee lounge. The tenant improvement building permit will require compliance with the California Building Code, Plumbing Code, Mechanical Code, Electrical Code, Fire Code and all adopted referenced standards. Public improvements for this project include replacement of the existing driveway with a 30-foot City standard driveway on Mira Este Court.

# 3. The proposed development will comply with the regulations of the Land Development Code including any allowable deviations pursuant to the Land Development Code.

The proposed project is a request for a Conditional Use Permit to operate an MMCC in a 2,720 square foot tenant space within an existing 15,760 square foot, two-story building located at 9212 Mira Este Court. The project proposes interior improvements that include a reception area, dispensary area, offices, storage and employee lounge. The tenant improvement building permit will require compliance with the California Building Code, Plumbing Code, Mechanical Code, Electrical Code, Fire Code and all adopted referenced standards. Public improvements for this project include replacement of the existing driveway with a 30-foot City standard driveway on Mira Este Court.