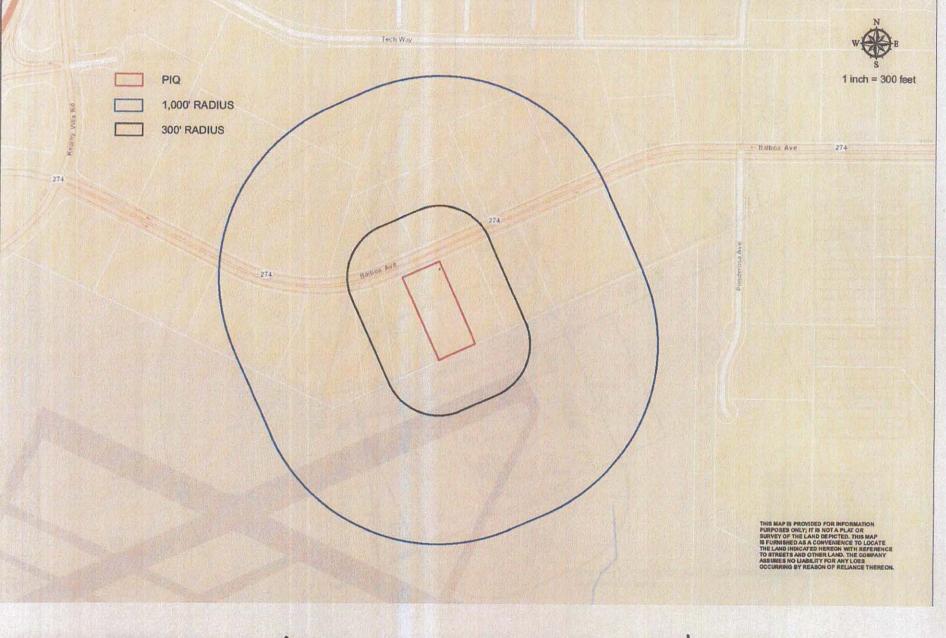

MMCCs must comply with San Diego Municipal Code (SDMC) Section 141.0614 which requires a 1,000-foot separation, measured between property lines, from: public parks, churches,

child care centers, playgrounds, libraries, minor-oriented facilities, other medical marijuana consumer cooperatives, residential care facilities, and schools. There is also a minimum distance requirement of 100 feet from a residential zone. In addition to minimum distance requirements, MMCCs prohibit consultations by medical professionals on site and do not allow certain types of vending machines. Security requirements include interior and exterior lighting, security cameras, alarms and a security guard. The security guard must be licensed by the State of California and be present on the premises during business hours. Hours of operation are limited from 7:00 a.m. to 9:00 p.m. seven days a week. MMCC Conditional Use Permits expire five years from date of issuance. MMCCs must also comply with Chapter 4, Article 2, Division 15 which provides guidelines for lawful operation.

The City of San Diego Development Services staff has reviewed the 1,000-foot radius map (Attachment 6) and 1,000-foot spreadsheet exhibit (Attachment 7) provided by the applicant identifying all existing uses. Staff has determined that the proposed MMCC meets all applicable development regulations, including the minimum distance requirements. The permit has been conditioned to include all development restrictions in order to avoid adverse impacts upon the health, safety and general welfare of persons patronizing, residing or working within the surrounding area.

Edith Gutierrez Development Project Manager Development Services

Adopted on: April 22, 2015

Job Order No. 24004643

TROJECT NO. 368347

8863 BALLOA STE.E MMCC

NOTE: THERE ARE NO RESIDENTIAL ZONES WITHIN 100' OF THE SITE.