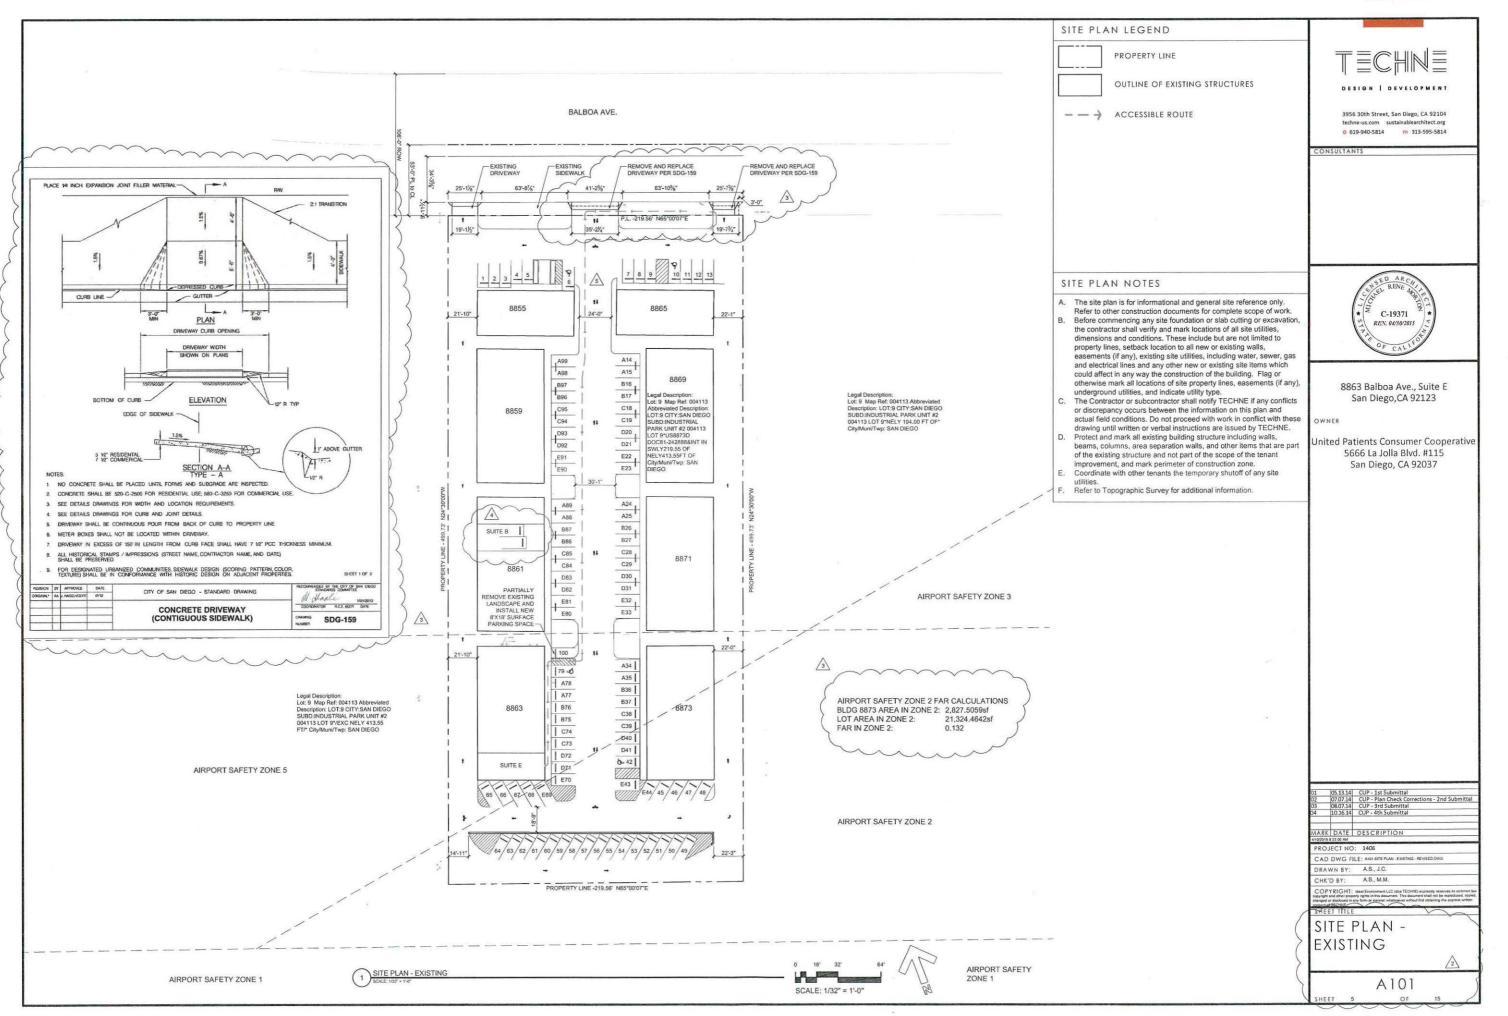

This proposed project is a request for a Conditional Use Permit (CUP) to operate in a 999 square-foot tenant space within an existing 4,995 square-foot one-story building on a 2.51-acre site. The site is located at 8863 Balboa Avenue (Attachment 2) in the IL-3-1 Zone, the Airport Influence Area (Miramar and Montgomery Field), Montgomery Field Safety Zone 2, 5, and 6, the 60-65 dB CNEL for Montgomery Field, and within the Kearny Mesa Community Plan area (Attachment 3).

The site contains eight detached buildings constructed in 1969. The surrounding parcels are within the IL-2-1 Zone except for the southern most parcel, which is Montgomery Field Airport and is unzoned. The site is designated Industrial in the Kearny Mesa Community Plan which is intended for manufacturing, assembling, processing, warehousing or transporting goods or products. The Kearny Mesa Community Plan encourages continued development of Kearny Mesa as a regional employment center, containing a mix of industrial, office, retail and compatible housing land uses. The proposed 999 square-foot MMCC located on the far southwest side of the lot is currently being used for vehicle sales and services. The existing uses on the 2.51-acre site consist of vehicle sales and services, retail and commercial services (business services-offices). The existing uses are consistent with the Industrial designation of the community plan. The proposed MMCC, classified as commercial services, is a compatible use for this location with a Conditional Use Permit and is consistent with the community plan.

#### DISCUSSION

The proposed 999 square- foot tenant space, within an existing 4,955 square-foot one-story building, is currently being used for vehicle sales and services. The project proposes interior improvements that include a reception area, dispensary area, office, employee lounge and restroom. The tenant improvement building permit will require compliance with the California Building Code, Plumbing Code, Mechanical Code, Electrical Code, Fire Code and all adopted referenced standards. Public improvements include the replacement of the two easterly driveways with City standard driveways on Balboa Avenue.

#### **ENGINEERING REQUIREMENTS:**

27. Prior to the issuance of any building permit, the Owner/Permittee shall assure by permit and bond the replacement of the two easterly driveways with City standard driveways on Balboa Avenue per Standard Drawings SDG-159, satisfactory to the City Engineer.

#### **TRANSPORTATION REQUIREMENTS:**

28. No fewer than 5 parking spaces (including 1 van accessible space) for the proposed 999 square-foot MMCC, and 102 parking spaces (including 4 accessible spaces) for the entire 2.5-acre site (with 102 parking spaces including 4 accessible spaces provided), shall be maintained on the property at all times in the approximate locations shown on Exhibit "A." All on-site parking stalls and aisle widths shall be in compliance with requirements of the City's Land Development Code and shall not be converted and/or utilized for any other purpose, unless otherwise authorized in writing by the Development Services Department.