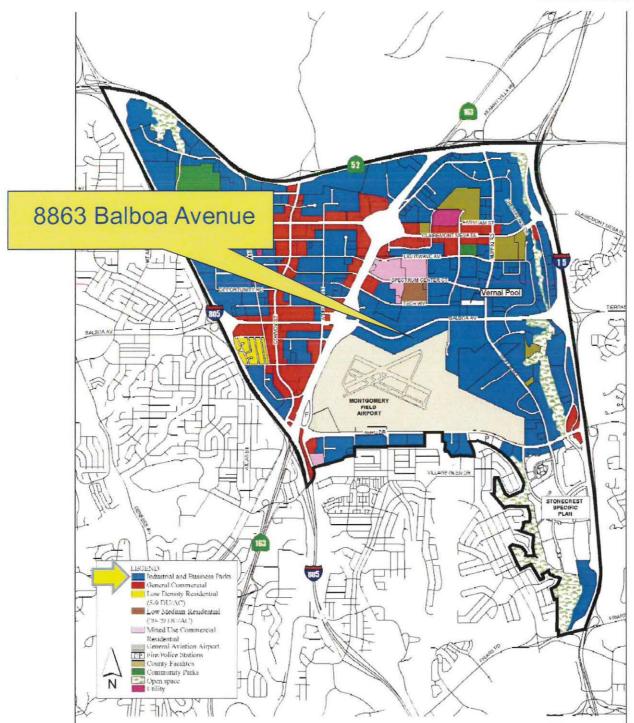

This proposed project is a request for a Conditional Use Permit (CUP) to operate in a 999 square-foot tenant space within an existing 4,995 square-foot one-story building on a 2.51-acre site. The site is located at 8863 Balboa Avenue (Attachment 2) in the IL-3-1 Zone, the Airport Influence Area (Miramar and Montgomery Field), Montgomery Field Safety Zone 2, 5, and 6, the 60-65 dB CNEL for Montgomery Field, and within the Kearny Mesa Community Plan area (Attachment 3).

The site contains eight detached buildings constructed in 1969. The surrounding parcels are within the IL-2-1 Zone except for the southern most parcel, which is Montgomery Field Airport and is unzoned. The site is designated Industrial in the Kearny Mesa Community Plan which is intended for manufacturing, assembling, processing, warehousing or transporting goods or products. The Kearny Mesa Community Plan encourages continued development of Kearny Mesa as a regional employment center, containing a mix of industrial, office, retail and compatible housing land uses. The proposed 999 square-foot MMCC located on the far southwest side of the lot is currently being used for vehicle sales and services. The existing uses on the 2.51-acre site consist of vehicle sales and services, retail and commercial services (business services-offices). The existing uses are consistent with the Industrial designation of the community plan. The proposed MMCC, classified as commercial services, is a compatible use for this location with a Conditional Use Permit and is consistent with the community plan.