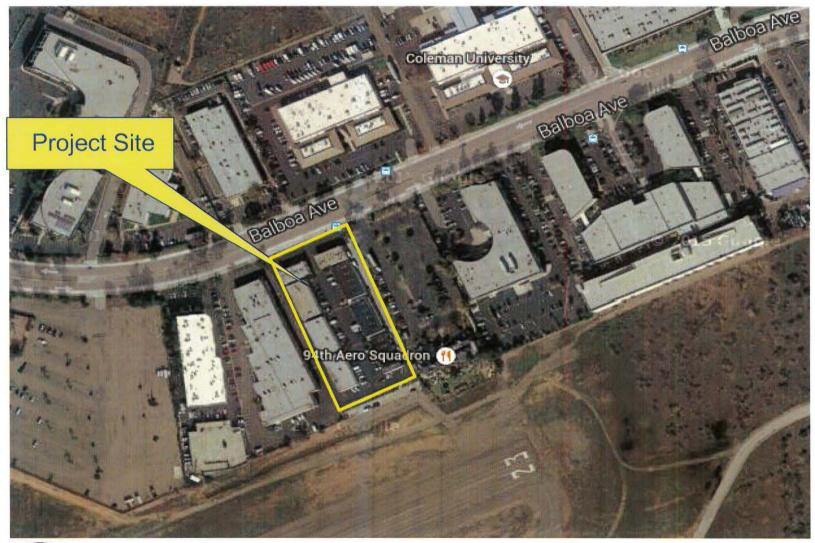

This proposed project is a request for a Conditional Use Permit (CUP) to operate in a 999 square-foot tenant space within an existing 4,995 square-foot one-story building on a 2.51-acre site. The site is located at 8863 Balboa Avenue (Attachment 2) in the IL-3-1 Zone, the Airport Influence Area (Miramar and Montgomery Field), Montgomery Field Safety Zone 2, 5, and 6, the 60-65 dB CNEL for Montgomery Field, and within the Kearny Mesa Community Plan area (Attachment 3).

Location Aerial Photo 8863 BALBOA STE. E MMCC – 8863 BALBOA AVENUE PROJECT NO. 368347

**PROJECT NO. 368347** 

Kearny Mesa Community Plan

Land Use Map

8863 BALBOA STE. E MMCC – 8863 BALBOA AVENUE PROJECT NO. 368347