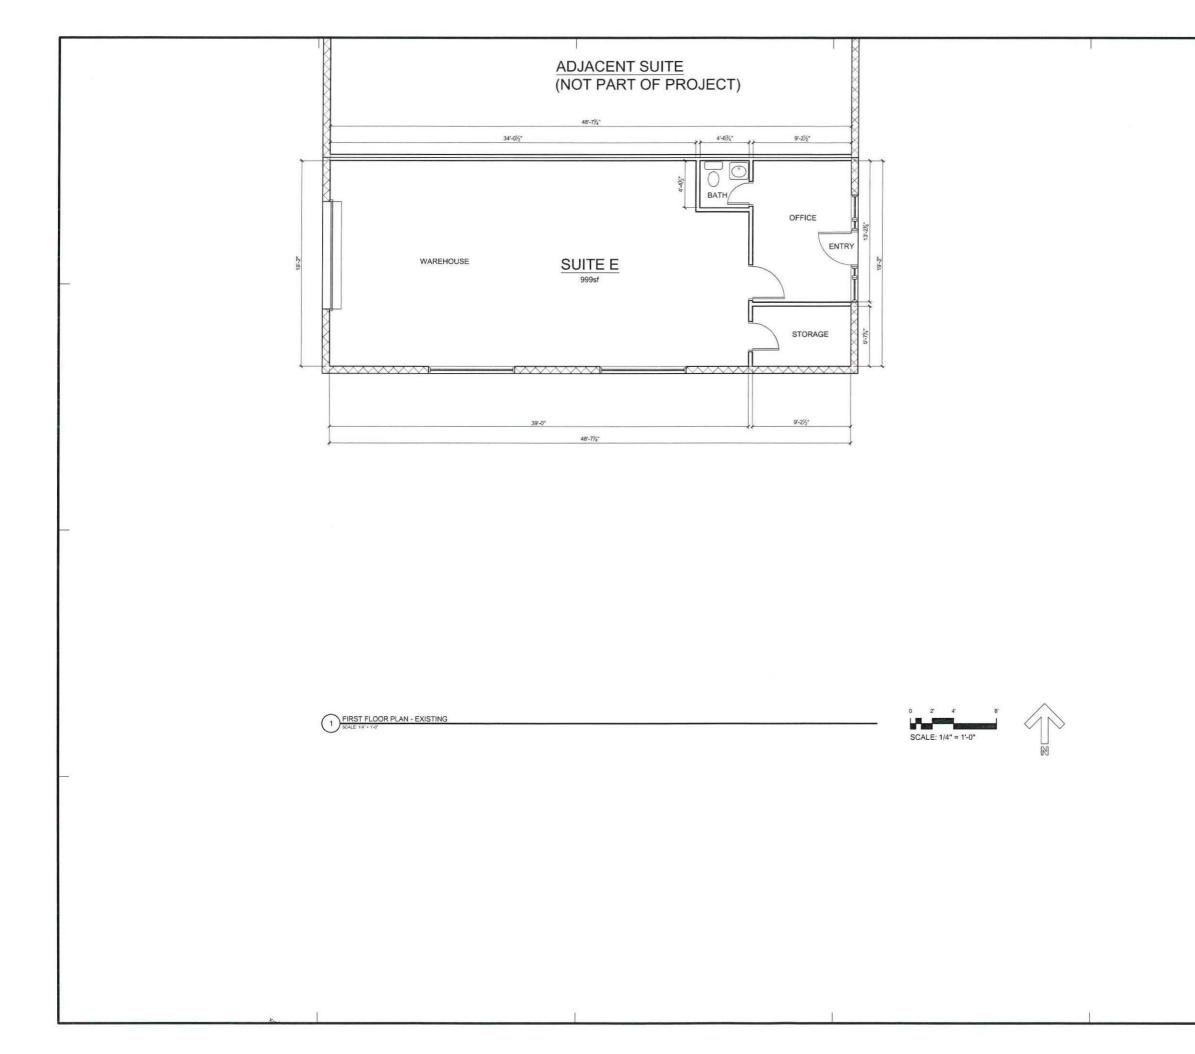

#### DISCUSSION

The proposed 999 square- foot tenant space, within an existing 4,955 square-foot one-story building, is currently being used for vehicle sales and services. The project proposes interior improvements that include a reception area, dispensary area, office, employee lounge and restroom. The tenant improvement building permit will require compliance with the California Building Code, Plumbing Code, Mechanical Code, Electrical Code, Fire Code and all adopted referenced standards. Public improvements include the replacement of the two easterly driveways with City standard driveways on Balboa Avenue.

#### 2. The proposed development will not be detrimental to the public health, safety, and welfare.

The proposed 999 square-foot MMCC site located at 8863 Balboa Avenue is within an existing 4,995 square-foot building on a 2.51-acre site. The existing tenant space is currently being used for vehicle sales and services. The project proposes interior improvements that include a reception area, dispensary area, office, employee lounge and restroom. The tenant improvement building permit will require compliance with the California Building Code, Plumbing Code, Mechanical Code, Electrical Code, Fire Code and all adopted referenced standards. Public improvements include the replacement of the two easterly driveways with City standard driveways on Balboa Avenue.

## 3. The proposed development will comply with the regulations of the Land Development Code including any allowable deviations pursuant to the Land Development Code.

The proposed 999 square-foot MMCC located at 8863 Balboa Avenue is within an existing 4,995 square-foot building. The 2.51-acre site is zoned IL-3-1 and has eight detached buildings totaling 39,674 square-feet constructed in 1969. The proposed MMCC is located on the far southwest side of the lot. The existing uses on the site consist of vehicle sales and services, retail and commercial services (business services-offices). The project proposes interior improvements that include a reception area, dispensary area, office, employee lounge and restroom. The tenant improvement building permit will require compliance with the California Building Code, Plumbing Code, Mechanical Code, Electrical Code, Fire Code and all adopted referenced standards. Public improvements include the replacement of the two easterly driveways with City standard driveways on Balboa Avenue.