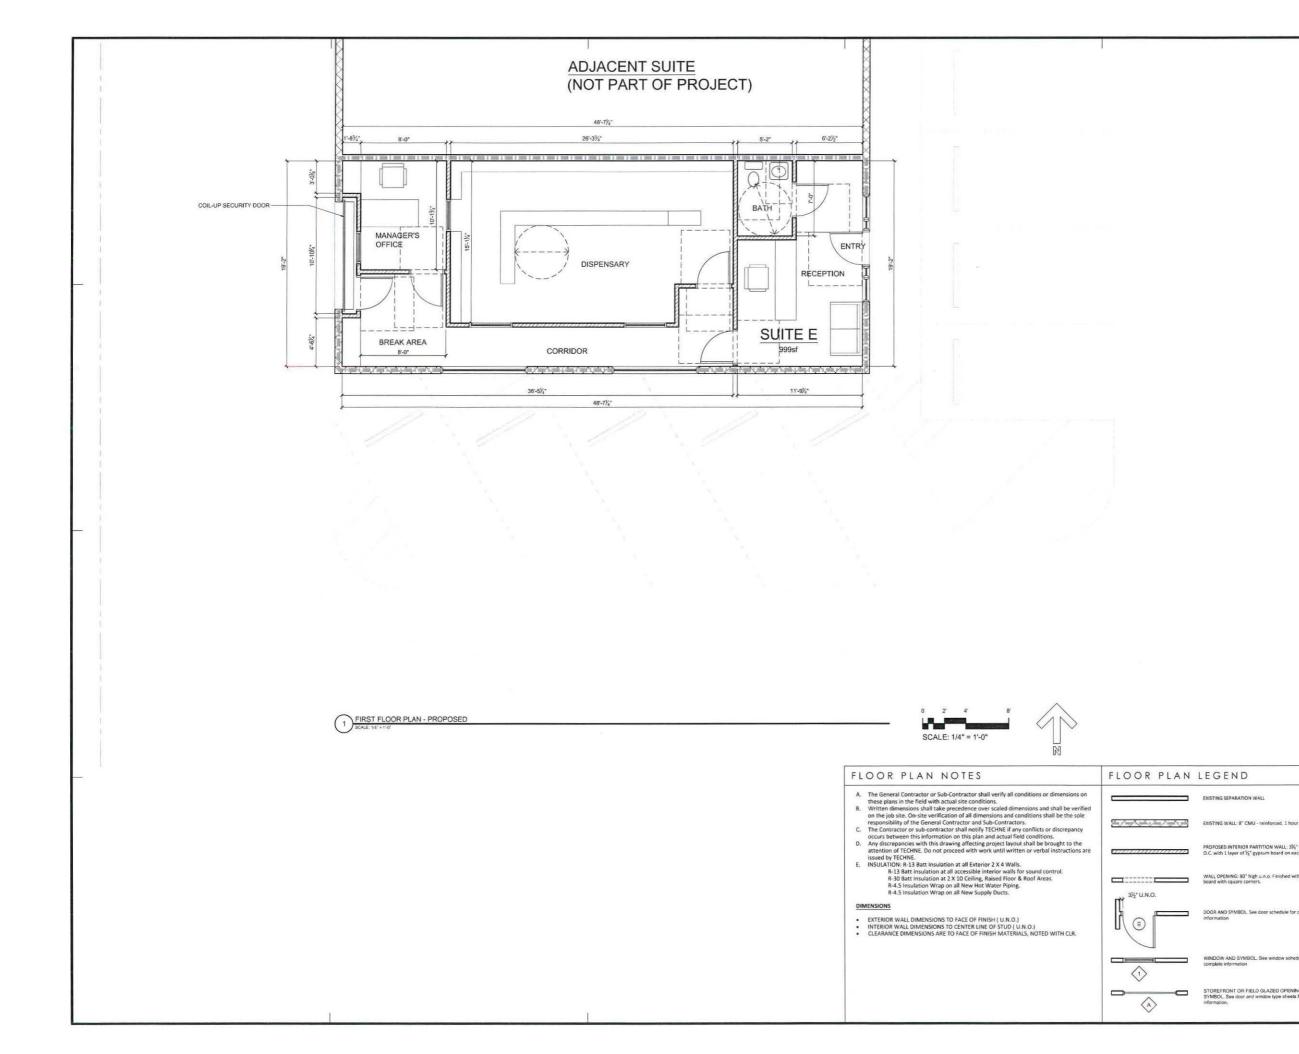

#### DISCUSSION

The proposed 999 square- foot tenant space, within an existing 4,955 square-foot one-story building, is currently being used for vehicle sales and services. The project proposes interior improvements that include a reception area, dispensary area, office, employee lounge and restroom. The tenant improvement building permit will require compliance with the California Building Code, Plumbing Code, Mechanical Code, Electrical Code, Fire Code and all adopted referenced standards. Public improvements include the replacement of the two easterly driveways with City standard driveways on Balboa Avenue.

#### PLANNING/DESIGN REQUIREMENTS:

13. The use within the 999 square-foot tenant space shall be limited to the MMCC and any use permitted in the IL-3-1 zone.

14. Consultations by medical professionals shall not be a permitted accessory use at the MMCC.

#### 2. The proposed development will not be detrimental to the public health, safety, and welfare.

The proposed 999 square-foot MMCC site located at 8863 Balboa Avenue is within an existing 4,995 square-foot building on a 2.51-acre site. The existing tenant space is currently being used for vehicle sales and services. The project proposes interior improvements that include a reception area, dispensary area, office, employee lounge and restroom. The tenant improvement building permit will require compliance with the California Building Code, Plumbing Code, Mechanical Code, Electrical Code, Fire Code and all adopted referenced standards. Public improvements include the replacement of the two easterly driveways with City standard driveways on Balboa Avenue.

## 3. The proposed development will comply with the regulations of the Land Development Code including any allowable deviations pursuant to the Land Development Code.

The proposed 999 square-foot MMCC located at 8863 Balboa Avenue is within an existing 4,995 square-foot building. The 2.51-acre site is zoned IL-3-1 and has eight detached buildings totaling 39,674 square-feet constructed in 1969. The proposed MMCC is located on the far southwest side of the lot. The existing uses on the site consist of vehicle sales and services, retail and commercial services (business services-offices). The project proposes interior improvements that include a reception area, dispensary area, office, employee lounge and restroom. The tenant improvement building permit will require compliance with the California Building Code, Plumbing Code, Mechanical Code, Electrical Code, Fire Code and all adopted referenced standards. Public improvements include the replacement of the two easterly driveways with City standard driveways on Balboa Avenue.