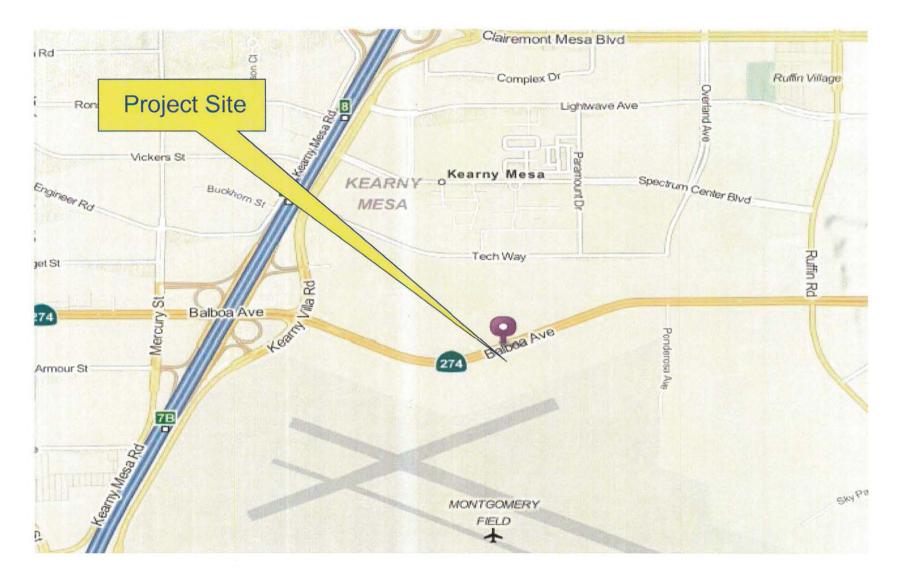

This proposed project is a request for a Conditional Use Permit (CUP) to operate in a 999 square-foot tenant space within an existing 4,995 square-foot one-story building on a 2.51-acre site. The site is located at 8863 Balboa Avenue (Attachment 2) in the IL-3-1 Zone, the Airport Influence Area (Miramar and Montgomery Field), Montgomery Field Safety Zone 2, 5, and 6, the 60-65 dB CNEL for Montgomery Field, and within the Kearny Mesa Community Plan area (Attachment 3).

Location Aerial Photo 8863 BALBOA STE. E MMCC – 8863 BALBOA AVENUE PROJECT NO. 368347

**PROJECT NO. 368347** 

Kearny Mesa Community Plan

Land Use Map

8863 BALBOA STE. E MMCC – 8863 BALBOA AVENUE PROJECT NO. 368347