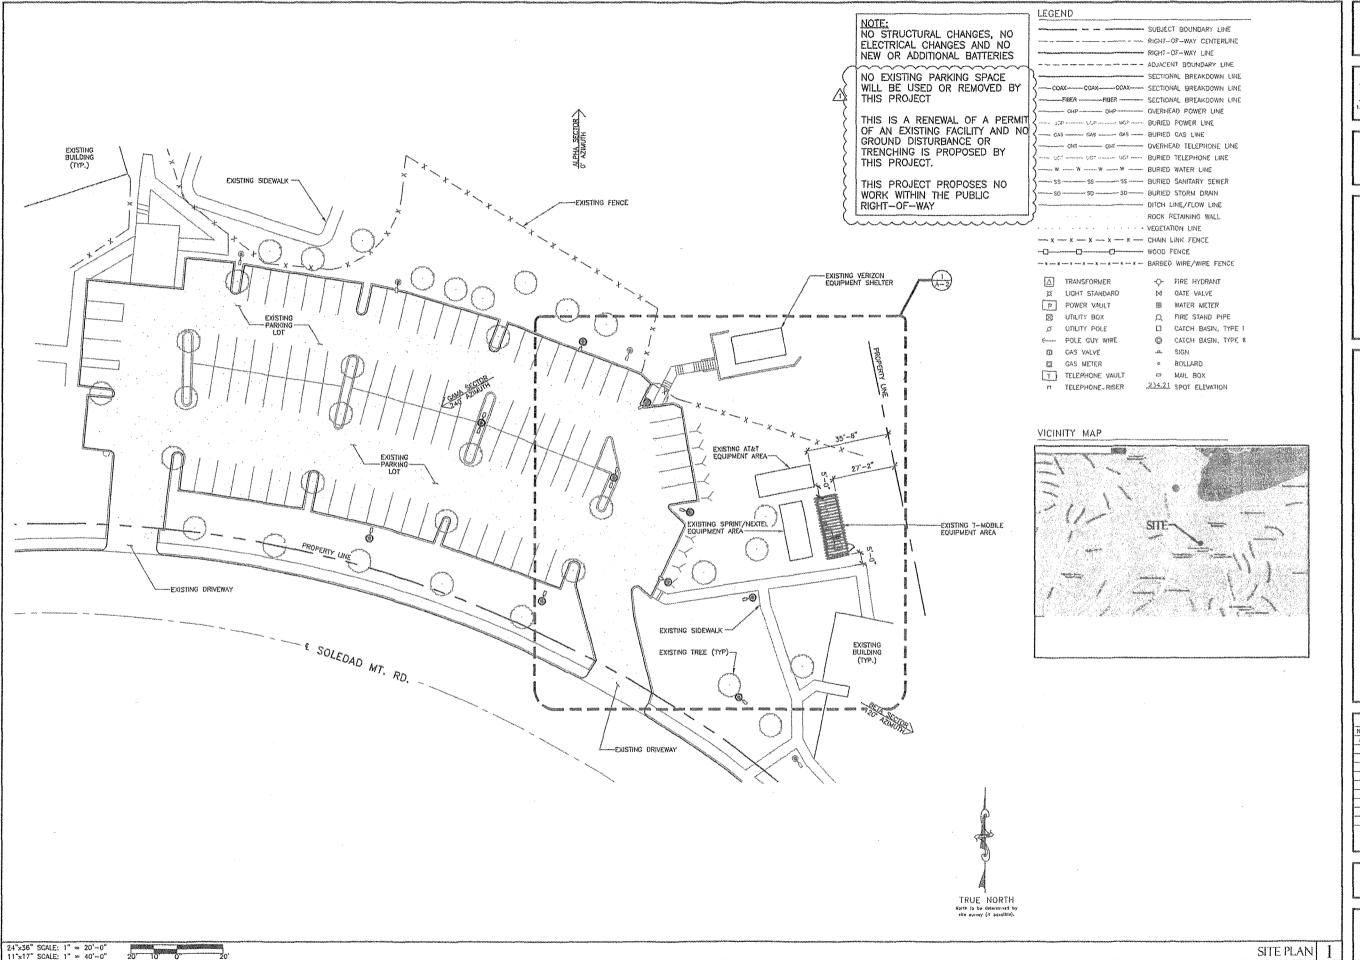

T-Mobile received an approval on April 24, 2003 for this project which includes three 25-foot tall light poles each supporting one panel antenna in a radome. The equipment enclosure was approved for 261-square feet, but constructed at 208-square feet. The original permit expired in

This project complies with the General Plan policies because each antenna is concealed within a radome on a stealth slim line profile light pole. Views of the poles are obscured by the existing mature landscape on the property and the street trees along Soledad Mountain Road. The associated equipment enclosure is not readily visible because it is located behind the church office building (Attachment 9).

The Plan also recommends conformance with citywide policy regarding placement of these facilities.

The WCF regulations require these facilities to use all reasonable means to conceal or minimize the visual impacts through integration. Integration with existing structures or among other existing uses shall be accomplished through the use of architecture, landscape and siting solutions. The T-Mobile project consists of three light poles in the parking area of Mt. Soledad Presbyterian Church. Each light pole supports one antenna concealed within a radome. The radome not only covers the antenna, but also all of the mounting and cable components minimizing the bulk and presenting a slim line profile. The light poles are 25-feet tall and there are ten light poles within the parking area that are supports for WCF and all have the same appearance. The siting and design comply with the integration requirements and the surrounding mature trees provide screening from the public right-of-way.

# 3. The proposed *development* will comply with the regulations of the Land Development Code including any allowable deviations pursuant to the Land Development Code; and

The WCF Regulations, Land Development Code Section 141.0420, require that WCFs utilize the smallest, least visually intrusive antennas, components, and other necessary equipment. The applicant is required to use all reasonable means to conceal or minimize the visual impact of the WCF through integration utilizing architecture, landscape, and siting. T-Mobile is utilizing three light poles, each one supporting one panel antenna within a radome. The overall appearance is a stealth slim line profile that integrates into the parking area which contains many mature trees that help to improve views of the WCF. The associated 208-square foot equipment enclosure is located behind the church office. It is painted to match the church buildings and it is surrounded by landscape shrubs and trees. The project does not request any deviations and as designed, it complies with the regulations of the Land development Code

The project shall include:

- a. Three existing 25-foot tall light poles, each supporting one antenna measuring 60.1" x 6.6" x 3.3" concealed within a 7-foot long radome;
- b. An existing 208-square foot equipment enclosure;
- c. The three T-Mobile light poles are for the primary purpose of providing lighting, but may have the secondary purpose of accommodating Permittee's operations on the premises.