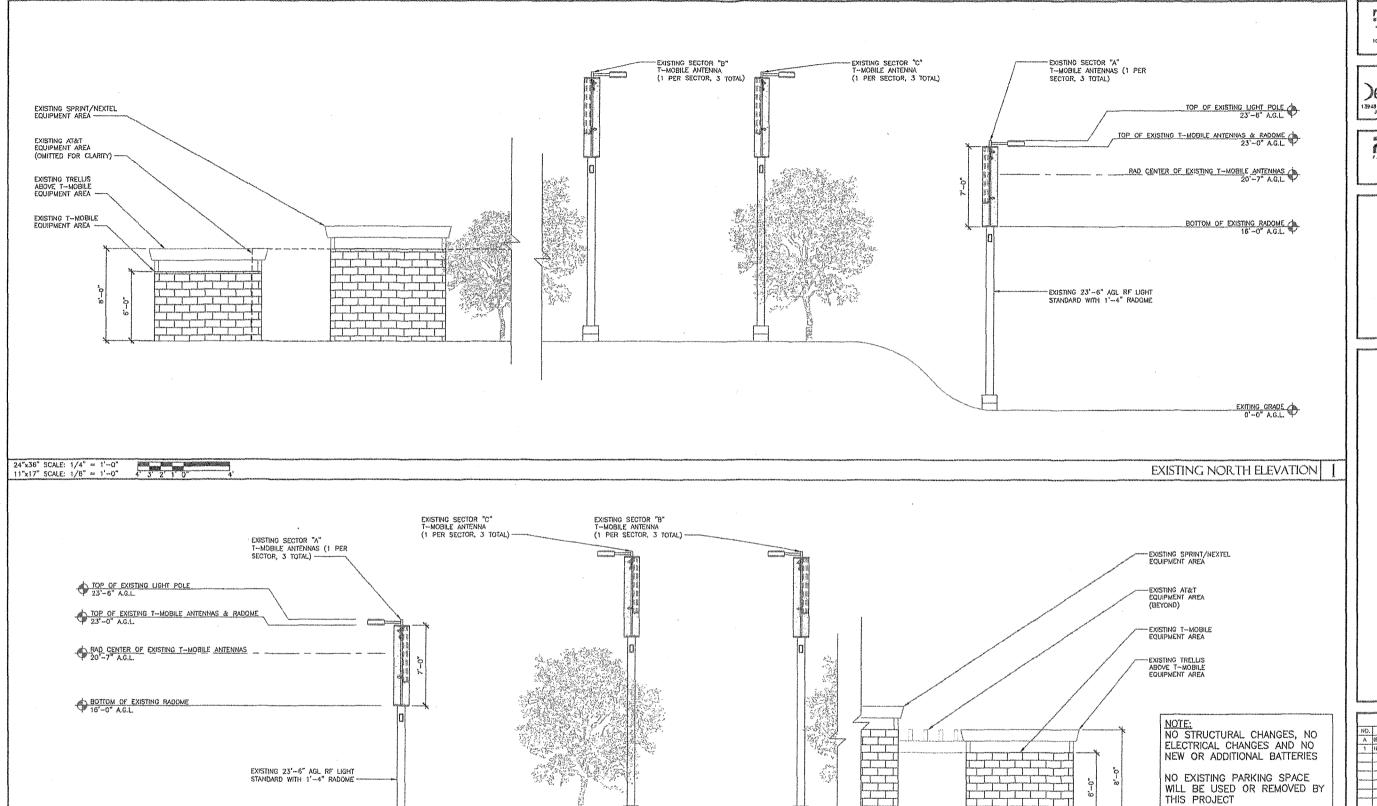

T-Mobile received an approval on April 24, 2003 for this project which includes three 25-foot tall light poles each supporting one panel antenna in a radome. The equipment enclosure was approved for 261-square feet, but constructed at 208-square feet. The original permit expired in

The Plan also recommends conformance with citywide policy regarding placement of these facilities.

The WCF regulations require these facilities to use all reasonable means to conceal or minimize the visual impacts through integration. Integration with existing structures or among other existing uses shall be accomplished through the use of architecture, landscape and siting solutions. The T-Mobile project consists of three light poles in the parking area of Mt. Soledad Presbyterian Church. Each light pole supports one antenna concealed within a radome. The radome not only covers the antenna, but also all of the mounting and cable components minimizing the bulk and presenting a slim line profile. The light poles are 25-feet tall and there are ten light poles within the parking area that are supports for WCF and all have the same appearance. The siting and design comply with the integration requirements and the surrounding mature trees provide screening from the public right-of-way.

# 3. The proposed *development* will comply with the regulations of the Land Development Code including any allowable deviations pursuant to the Land Development Code; and

The WCF Regulations, Land Development Code Section 141.0420, require that WCFs utilize the smallest, least visually intrusive antennas, components, and other necessary equipment. The applicant is required to use all reasonable means to conceal or minimize the visual impact of the WCF through integration utilizing architecture, landscape, and siting. T-Mobile is utilizing three light poles, each one supporting one panel antenna within a radome. The overall appearance is a stealth slim line profile that integrates into the parking area which contains many mature trees that help to improve views of the WCF. The associated 208-square foot equipment enclosure is located behind the church office. It is painted to match the church buildings and it is surrounded by landscape shrubs and trees. The project does not request any deviations and as designed, it complies with the regulations of the Land development Code

The project shall include:

- a. Three existing 25-foot tall light poles, each supporting one antenna measuring 60.1" x 6.6" x 3.3" concealed within a 7-foot long radome;
- b. An existing 208-square foot equipment enclosure;
- c. The three T-Mobile light poles are for the primary purpose of providing lighting, but may have the secondary purpose of accommodating Permittee's operations on the premises.