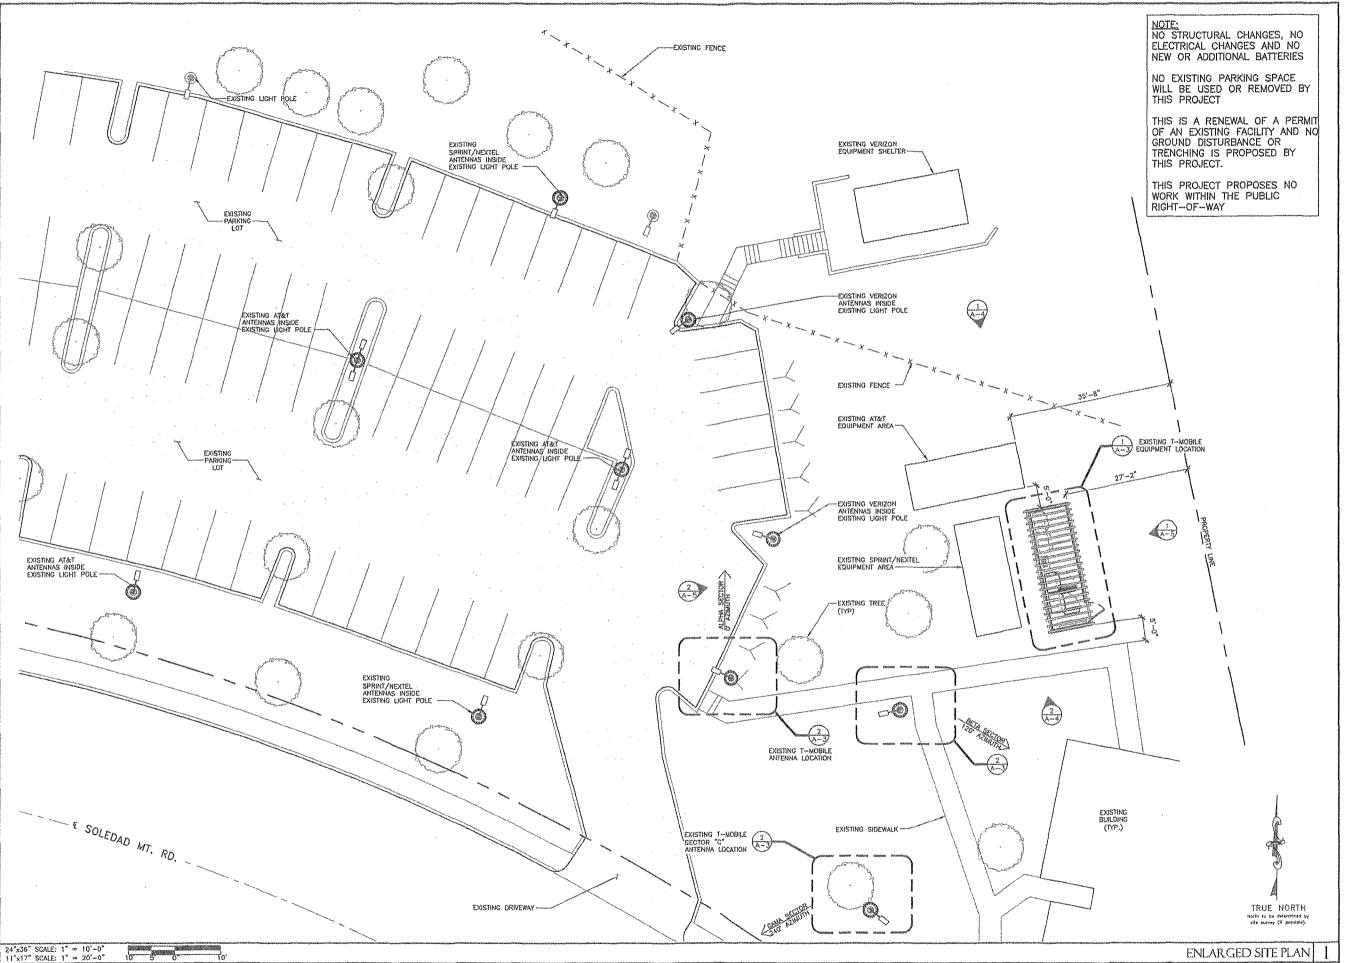

T-Mobile received an approval on April 24, 2003 for this project which includes three 25-foot tall light poles each supporting one panel antenna in a radome. The equipment enclosure was approved for 261-square feet, but constructed at 208-square feet. The original permit expired in

The Plan also recommends conformance with citywide policy regarding placement of these facilities.

The WCF regulations require these facilities to use all reasonable means to conceal or minimize the visual impacts through integration. Integration with existing structures or among other existing uses shall be accomplished through the use of architecture, landscape and siting solutions. The T-Mobile project consists of three light poles in the parking area of Mt. Soledad Presbyterian Church. Each light pole supports one antenna concealed within a radome. The radome not only covers the antenna, but also all of the mounting and cable components minimizing the bulk and presenting a slim line profile. The light poles are 25-feet tall and there are ten light poles within the parking area that are supports for WCF and all have the same appearance. The siting and design comply with the integration requirements and the surrounding mature trees provide screening from the public right-of-way.

# 3. The proposed *development* will comply with the regulations of the Land Development Code including any allowable deviations pursuant to the Land Development Code; and

The WCF Regulations, Land Development Code Section 141.0420, require that WCFs utilize the smallest, least visually intrusive antennas, components, and other necessary equipment. The applicant is required to use all reasonable means to conceal or minimize the visual impact of the WCF through integration utilizing architecture, landscape, and siting. T-Mobile is utilizing three light poles, each one supporting one panel antenna within a radome. The overall appearance is a stealth slim line profile that integrates into the parking area which contains many mature trees that help to improve views of the WCF. The associated 208-square foot equipment enclosure is located behind the church office. It is painted to match the church buildings and it is surrounded by landscape shrubs and trees. The project does not request any deviations and as designed, it complies with the regulations of the Land development Code

The project shall include:

- a. Three existing 25-foot tall light poles, each supporting one antenna measuring 60.1" x 6.6" x 3.3" concealed within a 7-foot long radome;
- b. An existing 208-square foot equipment enclosure;
- c. The three T-Mobile light poles are for the primary purpose of providing lighting, but may have the secondary purpose of accommodating Permittee's operations on the premises.