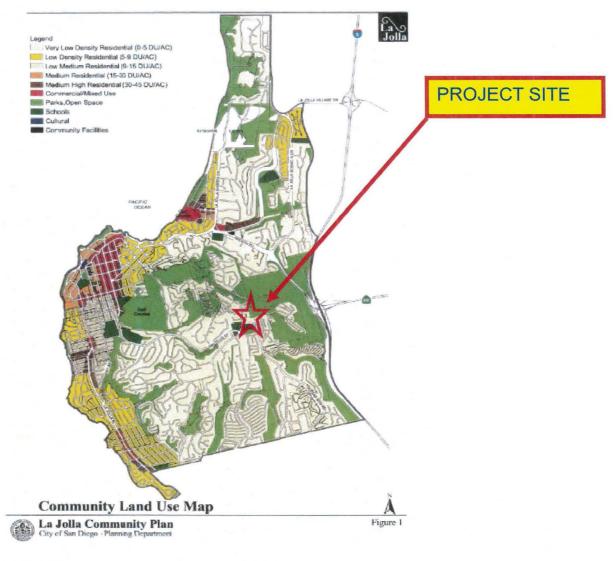

# LA JOLA COMMUNITY PLAN MAP

T-MOBILE – MT. SOLEDAD PRESBYTERIAN CHURCH
PROJECT NUMBER 388149
6551 SOLEDAD MOUNTAIN ROAD

### **BACKGROUND**

T-Mobile – Mt. Soledad Presbyterian Church is an application for a Conditional Use Permit (CUP) for an existing WCF located at 6551 Soledad Mountain Road in the RS-1-2 zone. The site is designated Very Low Density Residential in the La Jolla Community Planning area. The surrounding uses include residential to the north, east and west and a school is located to the south (Attachments 1, 2, and 3).