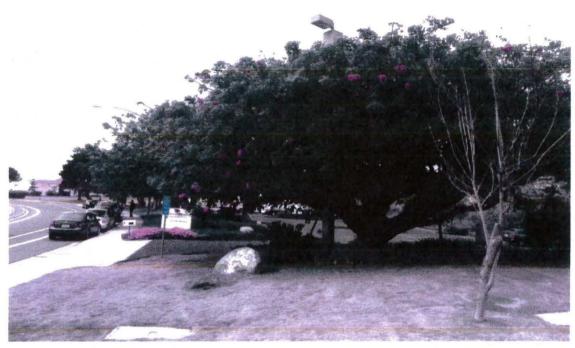

This project complies with the General Plan policies because each antenna is concealed within a radome on a stealth slim line profile light pole. Views of the poles are obscured by the existing mature landscape on the property and the street trees along Soledad Mountain Road. The associated equipment enclosure is not readily visible because it is located behind the church office building (Attachment 9).

The Plan also recommends conformance with citywide policy regarding placement of these facilities.

The WCF regulations require these facilities to use all reasonable means to conceal or minimize the visual impacts through integration. Integration with existing structures or among other existing uses shall be accomplished through the use of architecture, landscape and siting solutions. The T-Mobile project consists of three light poles in the parking area of Mt. Soledad Presbyterian Church. Each light pole supports one antenna concealed within a radome. The radome not only covers the antenna, but also all of the mounting and cable components minimizing the bulk and presenting a slim line profile. The light poles are 25-feet tall and there are ten light poles within the parking area that are supports for WCF and all have the same appearance. The siting and design comply with the integration requirements and the surrounding mature trees provide screening from the public right-of-way.

The project site is considered a Preference Level 2 pursuant to Council Policy 600-43, which establishes a hierarchy from the most preferred locations (Preference 1) to the least preferred locations (Preference 4). Preference 1 locations include commercial and industrial land uses, neither of which are located within the T-Mobile search ring for this area. Additionally, Policy UD-A.15 of the City of San Diego's General Plan requires that the visual impact of WCF be minimized by concealing it in existing structures when possible or to use camouflage and screening techniques to hide or blend them into the surrounding area. It also calls for WCF to be designed to be aesthetically pleasing and respectful of the neighborhood context. This project complies with the policy in the General Plan by integrating the antennas in to the light poles in the church parking area and utilizing existing mature trees to help screen views from the public right-of-way.

# 3. The proposed *development* will comply with the regulations of the Land Development Code including any allowable deviations pursuant to the Land Development Code; and

The WCF Regulations, Land Development Code Section 141.0420, require that WCFs utilize the smallest, least visually intrusive antennas, components, and other necessary equipment. The applicant is required to use all reasonable means to conceal or minimize the visual impact of the WCF through integration utilizing architecture, landscape, and siting. T-Mobile is utilizing three light poles, each one supporting one panel antenna within a radome. The overall appearance is a stealth slim line profile that integrates into the parking area which contains many mature trees that help to improve views of the WCF. The associated 208-square foot equipment enclosure is located behind the church office. It is painted to match the church buildings and it is surrounded by landscape shrubs and trees. The project does not request any deviations and as designed, it complies with the regulations of the Land development Code

### 4. The proposed use is appropriate at the proposed location.

This WCF is on a church property, zoned RS-1-2, and located within the parking area off of Soledad Mountain Road. The street and parking area are heavily landscaped with mature trees and the light poles, each supporting one antenna within a radome, are 25-feet tall so they are partially screened from Soledad Mountain Road. Residential uses are located to the north, east and west and a private school is located across Soledad Mountain Road to the south. Pursuant to Council Policy 600-43, Wireless Communication Facilities, this site is a Preference Level 2 in the hierarchy, where preference 1 locations include commercial and industrial land uses and preference 4 locations include park sites and residential locations. Acknowledging the need to provide wireless coverage to residential areas, the regulations allow WCF to be located on non-residential sites within residential zones through a Conditional Use Permit. The search ring T-Mobile provided demonstrates that residential uses are the primary uses in the area with a handful of schools and churches mixed in. Since the WCF already exists on the Mount Soledad Presbyterian Church site, T-Mobile opted to maintain the site and the coverage it already provides to the nearby residential areas.

The design of the WCF integrates well into the church property. It is sited so that it does not interfere with use of the church property or parking area and the existing mature vegetation on and around the property provides screening of views toward the WCF. The use is appropriate at this location based on the integrated design and existing land use.