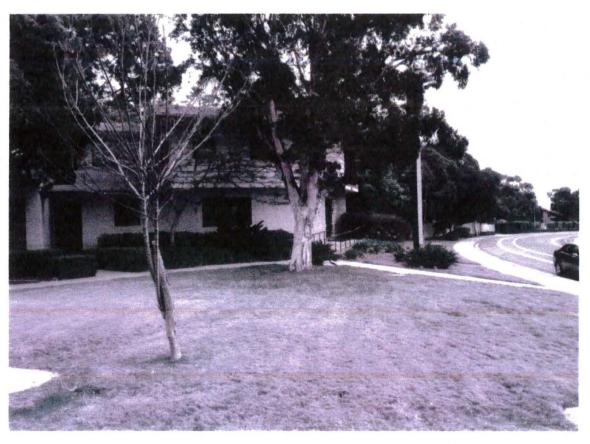

This project complies with the General Plan policies because each antenna is concealed within a radome on a stealth slim line profile light pole. Views of the poles are obscured by the existing mature landscape on the property and the street trees along Soledad Mountain Road. The associated equipment enclosure is not readily visible because it is located behind the church office building (Attachment 9).

The Plan also recommends conformance with citywide policy regarding placement of these facilities.

The WCF regulations require these facilities to use all reasonable means to conceal or minimize the visual impacts through integration. Integration with existing structures or among other existing uses shall be accomplished through the use of architecture, landscape and siting solutions. The T-Mobile project consists of three light poles in the parking area of Mt. Soledad Presbyterian Church. Each light pole supports one antenna concealed within a radome. The radome not only covers the antenna, but also all of the mounting and cable components minimizing the bulk and presenting a slim line profile. The light poles are 25-feet tall and there are ten light poles within the parking area that are supports for WCF and all have the same appearance. The siting and design comply with the integration requirements and the surrounding mature trees provide screening from the public right-of-way.

# 3. The proposed *development* will comply with the regulations of the Land Development Code including any allowable deviations pursuant to the Land Development Code; and

The WCF Regulations, Land Development Code Section 141.0420, require that WCFs utilize the smallest, least visually intrusive antennas, components, and other necessary equipment. The applicant is required to use all reasonable means to conceal or minimize the visual impact of the WCF through integration utilizing architecture, landscape, and siting. T-Mobile is utilizing three light poles, each one supporting one panel antenna within a radome. The overall appearance is a stealth slim line profile that integrates into the parking area which contains many mature trees that help to improve views of the WCF. The associated 208-square foot equipment enclosure is located behind the church office. It is painted to match the church buildings and it is surrounded by landscape shrubs and trees. The project does not request any deviations and as designed, it complies with the regulations of the Land development Code