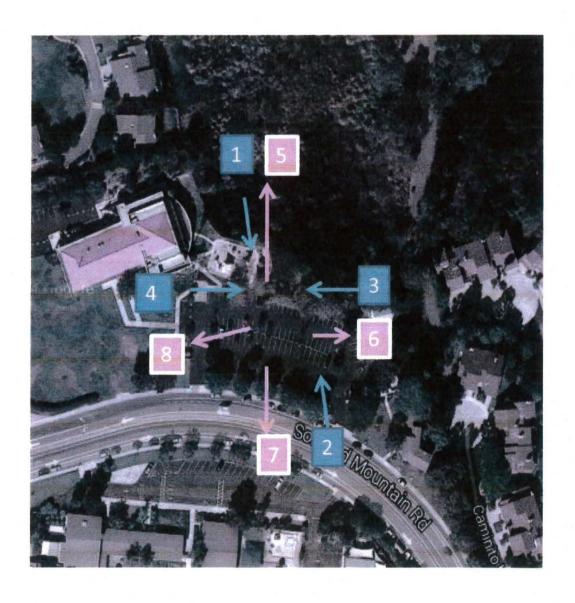

# T-MOBILE SD06430A - Mount Soledad Pres. Church PHOTO SURVEY KEY MAP

T··Mobile·

- 1. View of North Elevation of site.
- 2. View of South Elevation of site.

- 3. View of East Elevation of site.
- 4. View of West Elevation of site.

- 5. View looking North from site.
- 6. View looking East from site.

- 7. View looking South from site.8. View looking West from site.