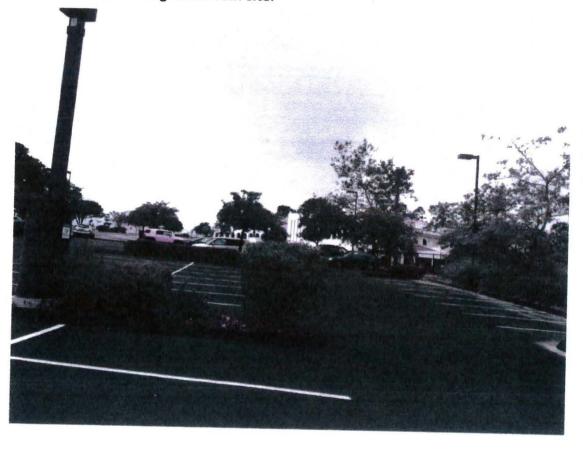

# T-MOBILE SD06430A - Mount Soledad Pres. Church PHOTO SURVEY KEY MAP

T··Mobile·

- 1. View of North Elevation of site.
- 2. View of South Elevation of site.

- 3. View of East Elevation of site.
- 4. View of West Elevation of site.

- 5. View looking North from site.
- 6. View looking East from site.

- 7. View looking South from site.8. View looking West from site.