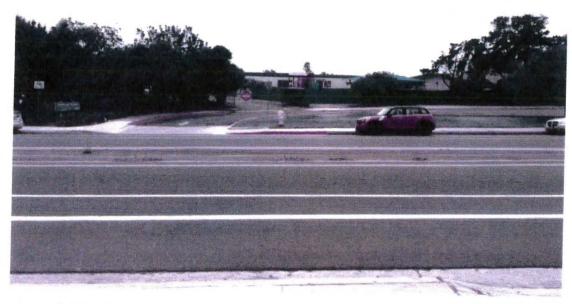

# T-MOBILE SD06430A - Mount Soledad Pres. Church PHOTO SURVEY KEY MAP

T··Mobile·

- 1. View of North Elevation of site.
- 2. View of South Elevation of site.

- 3. View of East Elevation of site.
- 4. View of West Elevation of site.

- 5. View looking North from site.
- 6. View looking East from site.

- 7. View looking South from site.8. View looking West from site.