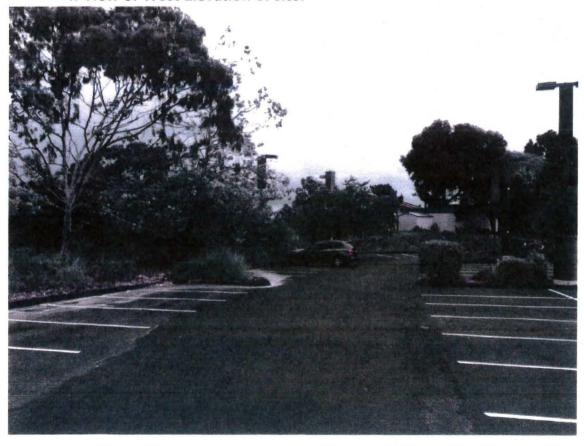

This project complies with the General Plan policies because each antenna is concealed within a radome on a stealth slim line profile light pole. Views of the poles are obscured by the existing mature landscape on the property and the street trees along Soledad Mountain Road. The associated equipment enclosure is not readily visible because it is located behind the church office building (Attachment 9).

The Plan also recommends conformance with citywide policy regarding placement of these facilities.

The WCF regulations require these facilities to use all reasonable means to conceal or minimize the visual impacts through integration. Integration with existing structures or among other existing uses shall be accomplished through the use of architecture, landscape and siting solutions. The T-Mobile project consists of three light poles in the parking area of Mt. Soledad Presbyterian Church. Each light pole supports one antenna concealed within a radome. The radome not only covers the antenna, but also all of the mounting and cable components minimizing the bulk and presenting a slim line profile. The light poles are 25-feet tall and there are ten light poles within the parking area that are supports for WCF and all have the same appearance. The siting and design comply with the integration requirements and the surrounding mature trees provide screening from the public right-of-way.

# 3. The proposed *development* will comply with the regulations of the Land Development Code including any allowable deviations pursuant to the Land Development Code; and

The WCF Regulations, Land Development Code Section 141.0420, require that WCFs utilize the smallest, least visually intrusive antennas, components, and other necessary equipment. The applicant is required to use all reasonable means to conceal or minimize the visual impact of the WCF through integration utilizing architecture, landscape, and siting. T-Mobile is utilizing three light poles, each one supporting one panel antenna within a radome. The overall appearance is a stealth slim line profile that integrates into the parking area which contains many mature trees that help to improve views of the WCF. The associated 208-square foot equipment enclosure is located behind the church office. It is painted to match the church buildings and it is surrounded by landscape shrubs and trees. The project does not request any deviations and as designed, it complies with the regulations of the Land development Code