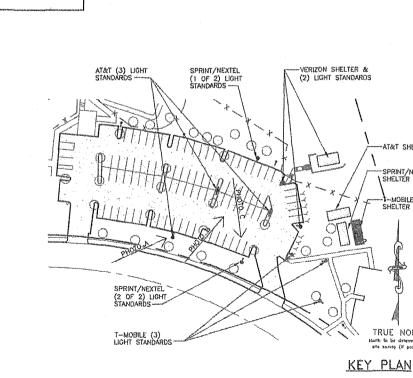

This project complies with the General Plan policies because each antenna is concealed within a radome on a stealth slim line profile light pole. Views of the poles are obscured by the existing mature landscape on the property and the street trees along Soledad Mountain Road. The associated equipment enclosure is not readily visible because it is located behind the church office building (Attachment 9).

The Plan also recommends conformance with citywide policy regarding placement of these facilities.

The WCF regulations require these facilities to use all reasonable means to conceal or minimize the visual impacts through integration. Integration with existing structures or among other existing uses shall be accomplished through the use of architecture, landscape and siting solutions. The T-Mobile project consists of three light poles in the parking area of Mt. Soledad Presbyterian Church. Each light pole supports one antenna concealed within a radome. The radome not only covers the antenna, but also all of the mounting and cable components minimizing the bulk and presenting a slim line profile. The light poles are 25-feet tall and there are ten light poles within the parking area that are supports for WCF and all have the same appearance. The siting and design comply with the integration requirements and the surrounding mature trees provide screening from the public right-of-way.

# 3. The proposed *development* will comply with the regulations of the Land Development Code including any allowable deviations pursuant to the Land Development Code; and

The WCF Regulations, Land Development Code Section 141.0420, require that WCFs utilize the smallest, least visually intrusive antennas, components, and other necessary equipment. The applicant is required to use all reasonable means to conceal or minimize the visual impact of the WCF through integration utilizing architecture, landscape, and siting. T-Mobile is utilizing three light poles, each one supporting one panel antenna within a radome. The overall appearance is a stealth slim line profile that integrates into the parking area which contains many mature trees that help to improve views of the WCF. The associated 208-square foot equipment enclosure is located behind the church office. It is painted to match the church buildings and it is surrounded by landscape shrubs and trees. The project does not request any deviations and as designed, it complies with the regulations of the Land development Code

### 4. The proposed use is appropriate at the proposed location.

This WCF is on a church property, zoned RS-1-2, and located within the parking area off of Soledad Mountain Road. The street and parking area are heavily landscaped with mature trees and the light poles, each supporting one antenna within a radome, are 25-feet tall so they are partially screened from Soledad Mountain Road. Residential uses are located to the north, east and west and a private school is located across Soledad Mountain Road to the south. Pursuant to Council Policy 600-43, Wireless Communication Facilities, this site is a Preference Level 2 in the hierarchy, where preference 1 locations include commercial and industrial land uses and preference 4 locations include park sites and residential locations. Acknowledging the need to provide wireless coverage to residential areas, the regulations allow WCF to be located on non-residential sites within residential zones through a Conditional Use Permit. The search ring T-Mobile provided demonstrates that residential uses are the primary uses in the area with a handful of schools and churches mixed in. Since the WCF already exists on the Mount Soledad Presbyterian Church site, T-Mobile opted to maintain the site and the coverage it already provides to the nearby residential areas.

The design of the WCF integrates well into the church property. It is sited so that it does not interfere with use of the church property or parking area and the existing mature vegetation on and around the property provides screening of views toward the WCF. The use is appropriate at this location based on the integrated design and existing land use.