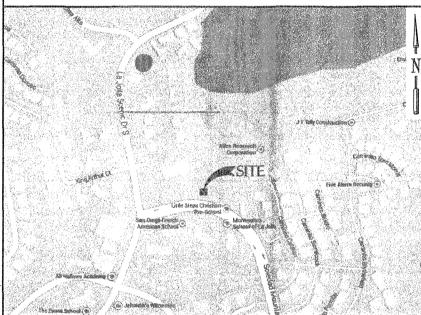

# **Project Location Map**

T-MOBILE- MT. SOLEDAD PRESBYTERIAN CHURCH PROJECT NUMBER 388149 6551 SOLEDAD MOUNTAIN ROAD

| PROJECT DATA SHEET                                                                                                                                                                                             |  |  |  |  |
|----------------------------------------------------------------------------------------------------------------------------------------------------------------------------------------------------------------|--|--|--|--|
| T-Mobile – Mt. Soledad Presbyterian Church                                                                                                                                                                     |  |  |  |  |
| A wireless communication facility consisting of three 25-<br>foot tall light poles, each supporting one panel antenna<br>concealed within a radome. Associated equipment is in a<br>208-square foot enclosure. |  |  |  |  |
| La Jolla                                                                                                                                                                                                       |  |  |  |  |
| Conditional Use Permit                                                                                                                                                                                         |  |  |  |  |
| Very Low Density Residential                                                                                                                                                                                   |  |  |  |  |
|                                                                                                                                                                                                                |  |  |  |  |