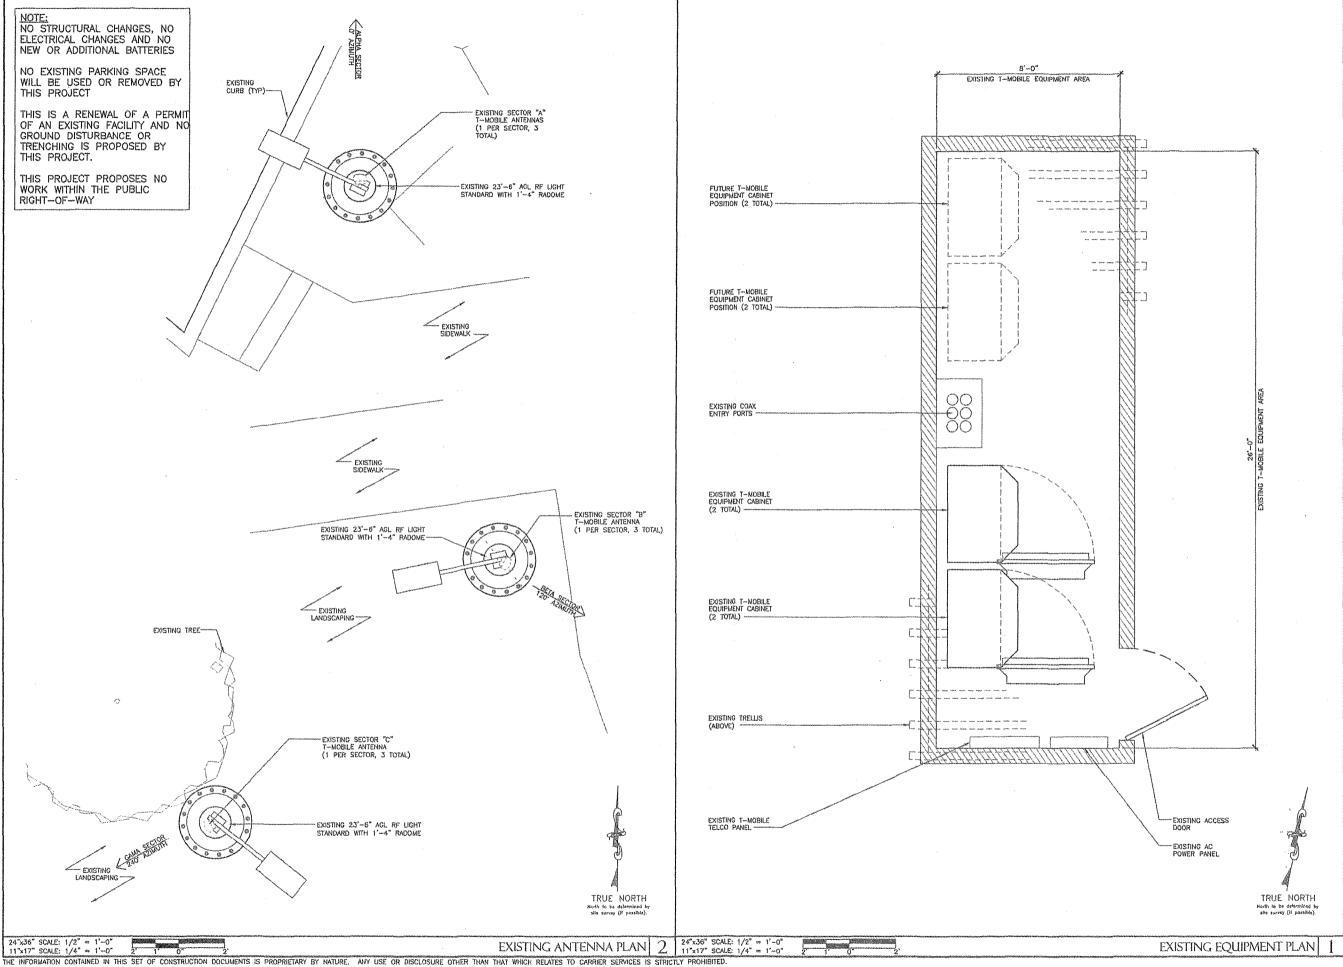

T-Mobile received an approval on April 24, 2003 for this project which includes three 25-foot tall light poles each supporting one panel antenna in a radome. The equipment enclosure was approved for 261-square feet, but constructed at 208-square feet. The original permit expired in

The Plan also recommends conformance with citywide policy regarding placement of these facilities.

The WCF regulations require these facilities to use all reasonable means to conceal or minimize the visual impacts through integration. Integration with existing structures or among other existing uses shall be accomplished through the use of architecture, landscape and siting solutions. The T-Mobile project consists of three light poles in the parking area of Mt. Soledad Presbyterian Church. Each light pole supports one antenna concealed within a radome. The radome not only covers the antenna, but also all of the mounting and cable components minimizing the bulk and presenting a slim line profile. The light poles are 25-feet tall and there are ten light poles within the parking area that are supports for WCF and all have the same appearance. The siting and design comply with the integration requirements and the surrounding mature trees provide screening from the public right-of-way.

# 3. The proposed *development* will comply with the regulations of the Land Development Code including any allowable deviations pursuant to the Land Development Code; and

The WCF Regulations, Land Development Code Section 141.0420, require that WCFs utilize the smallest, least visually intrusive antennas, components, and other necessary equipment. The applicant is required to use all reasonable means to conceal or minimize the visual impact of the WCF through integration utilizing architecture, landscape, and siting. T-Mobile is utilizing three light poles, each one supporting one panel antenna within a radome. The overall appearance is a stealth slim line profile that integrates into the parking area which contains many mature trees that help to improve views of the WCF. The associated 208-square foot equipment enclosure is located behind the church office. It is painted to match the church buildings and it is surrounded by landscape shrubs and trees. The project does not request any deviations and as designed, it complies with the regulations of the Land development Code

The project shall include:

- a. Three existing 25-foot tall light poles, each supporting one antenna measuring 60.1" x 6.6" x 3.3" concealed within a 7-foot long radome;
- b. An existing 208-square foot equipment enclosure;
- c. The three T-Mobile light poles are for the primary purpose of providing lighting, but may have the secondary purpose of accommodating Permittee's operations on the premises.