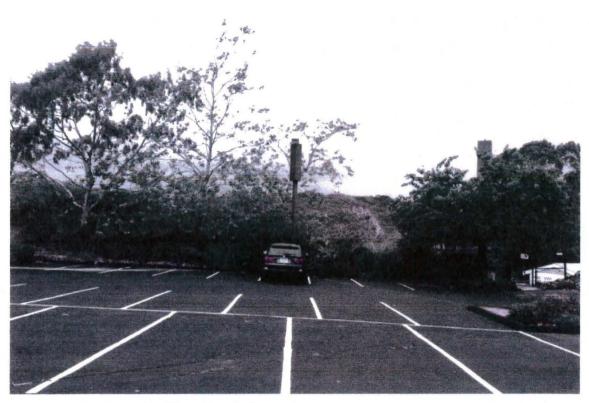

This project complies with the General Plan policies because each antenna is concealed within a radome on a stealth slim line profile light pole. Views of the poles are obscured by the existing mature landscape on the property and the street trees along Soledad Mountain Road. The associated equipment enclosure is not readily visible because it is located behind the church office building (Attachment 9).

The Plan also recommends conformance with citywide policy regarding placement of these facilities.

The WCF regulations require these facilities to use all reasonable means to conceal or minimize the visual impacts through integration. Integration with existing structures or among other existing uses shall be accomplished through the use of architecture, landscape and siting solutions. The T-Mobile project consists of three light poles in the parking area of Mt. Soledad Presbyterian Church. Each light pole supports one antenna concealed within a radome. The radome not only covers the antenna, but also all of the mounting and cable components minimizing the bulk and presenting a slim line profile. The light poles are 25-feet tall and there are ten light poles within the parking area that are supports for WCF and all have the same appearance. The siting and design comply with the integration requirements and the surrounding mature trees provide screening from the public right-of-way.

# 3. The proposed *development* will comply with the regulations of the Land Development Code including any allowable deviations pursuant to the Land Development Code; and

The WCF Regulations, Land Development Code Section 141.0420, require that WCFs utilize the smallest, least visually intrusive antennas, components, and other necessary equipment. The applicant is required to use all reasonable means to conceal or minimize the visual impact of the WCF through integration utilizing architecture, landscape, and siting. T-Mobile is utilizing three light poles, each one supporting one panel antenna within a radome. The overall appearance is a stealth slim line profile that integrates into the parking area which contains many mature trees that help to improve views of the WCF. The associated 208-square foot equipment enclosure is located behind the church office. It is painted to match the church buildings and it is surrounded by landscape shrubs and trees. The project does not request any deviations and as designed, it complies with the regulations of the Land development Code