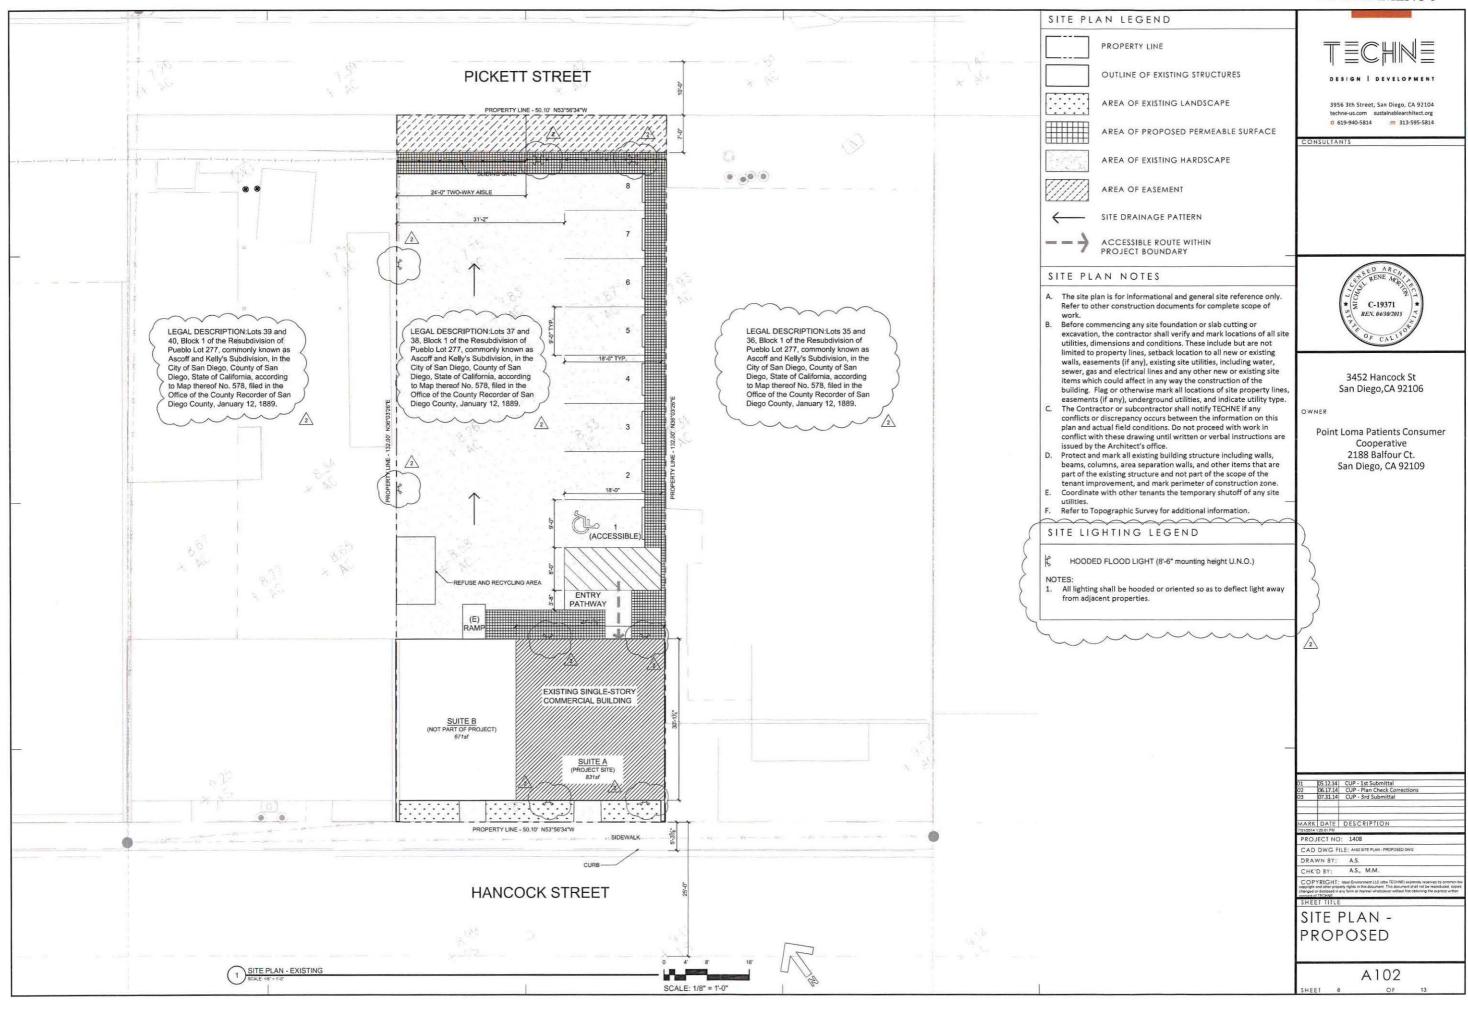

This proposed project is a request for a Conditional Use Permit (CUP) to operate a MMCC in an 832 square foot tenant space within an existing, 1,503 square foot, one-story building on a 0.15-acre site. The site is located at 3452 Hancock Street (Attachment 1), south of Interstate 8, east of Hancock Street, north of Kurtz Street and west of Sherman Street (Attachment 2). The site is in the IS-1-1 Zone, Airport Influence Area (San Diego International Airport) and Coastal Height Limitation Overlay Zone within the Midway/Pacific Highway Corridor Community Plan Area. The site contains an existing building constructed in 1959, per Building Permit No. A09820. The 832 square foot, tenant space is currently being used as an office.

#### DISCUSSION

The project site located at 3452 Hancock Street is on a 0.15-acre site. The proposed 832 square foot tenant space, within an existing 1,503 square foot one-story building, is currently being used as an office. The project proposes interior improvements that include a reception area, dispensary area, employee lounge, office and restroom. The tenant improvement building permit will require compliance with the California Building Code, Plumbing Code, Mechanical Code,

Electrical Code, Fire Code and all adopted referenced standards. No public improvements are proposed or required for the project site.

MMCCs must comply with San Diego Municipal Code (SDMC) Section 141.0614 which requires a 1,000 foot separation, measured between property lines, from: public parks, churches, child care centers, playgrounds, libraries, minor-oriented facilities, other medical marijuana consumer cooperatives, residential care facilities, and schools. There is also a minimum distance requirement of 100 feet from a residential zone. In addition to minimum distance requirements, MMCCs prohibit consultations by medical professionals on site and do not allow certain types of vending machines. Security requirements include interior and exterior lighting, security cameras, alarms and a security guard. The security guard must be licensed by the State of California and be present on the premises during business hours. Hours of operation are limited from 7:00 a.m. to 9:00 p.m. seven days a week. MMCC Conditional Use Permits expire five years from date of issuance. MMCCs must also comply with Chapter 4, Article 2, Division 15 which provides guidelines for lawful operation.

The City of San Diego Development Services staff has reviewed the 1,000 foot radius map (Attachment 6) and 1,000 foot spreadsheet exhibit (Attachment 7) provided by the applicant identifying all existing uses. Staff has determined that the proposed MMCC meets all applicable development regulations, including the minimum distance requirements. The permit has been conditioned to include all development restrictions in order to avoid adverse impacts upon the health, safety and general welfare of persons patronizing, residing or working within the surrounding area.

#### TRANSPORTATION REQUIREMENTS:

24. No fewer than 8 parking spaces (including 1 van accessible space) shall be maintained on the property at all times in the approximate locations shown on Exhibit "A". All on-site parking stalls and aisle widths shall be in compliance with requirements of the City's Land Development Code and shall not be converted and/or utilized for any other purpose, unless otherwise authorized in writing by the Development Services Department.