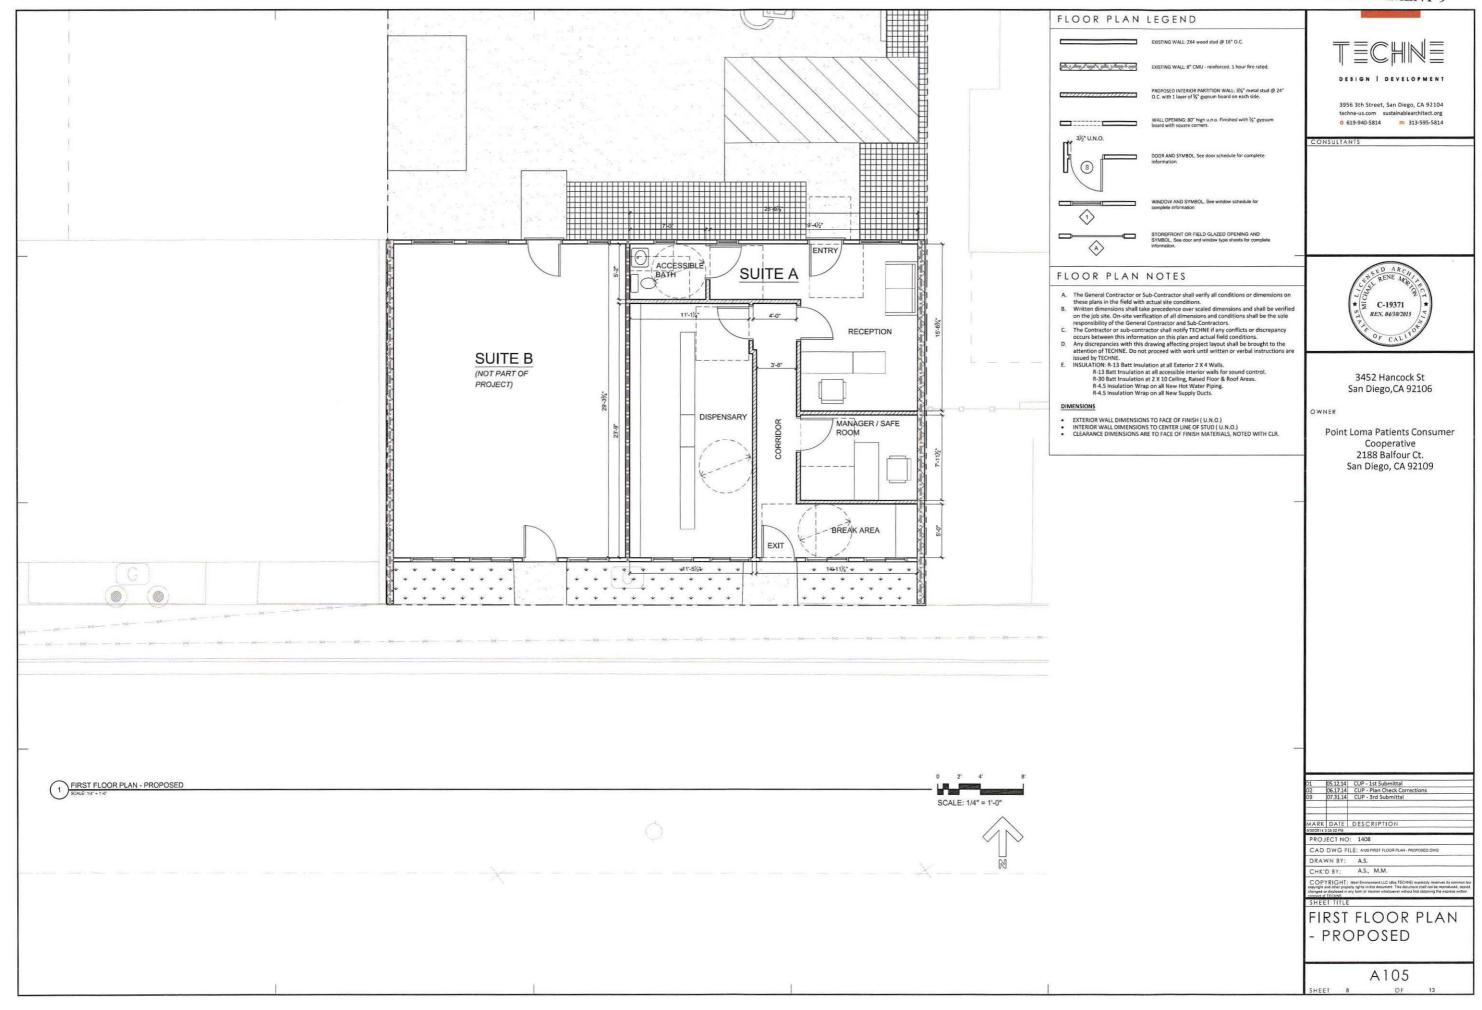

This proposed project is a request for a Conditional Use Permit (CUP) to operate a MMCC in an 832 square foot tenant space within an existing, 1,503 square foot, one-story building on a 0.15-acre site. The site is located at 3452 Hancock Street (Attachment 1), south of Interstate 8, east of Hancock Street, north of Kurtz Street and west of Sherman Street (Attachment 2). The site is in the IS-1-1 Zone, Airport Influence Area (San Diego International Airport) and Coastal Height Limitation Overlay Zone within the Midway/Pacific Highway Corridor Community Plan Area. The site contains an existing building constructed in 1959, per Building Permit No. A09820. The 832 square foot, tenant space is currently being used as an office.

#### DISCUSSION

The project site located at 3452 Hancock Street is on a 0.15-acre site. The proposed 832 square foot tenant space, within an existing 1,503 square foot one-story building, is currently being used as an office. The project proposes interior improvements that include a reception area, dispensary area, employee lounge, office and restroom. The tenant improvement building permit will require compliance with the California Building Code, Plumbing Code, Mechanical Code,

## 2. The proposed development will not be detrimental to the public health, safety, and welfare.

The proposed 832 square foot MMCC located at 3452 Hancock Street is within an existing one-story building. The existing tenant space is currently being used as an office. The project proposes interior improvements that include a reception area, dispensary area, employee lounge, office and restroom. The proposed improvements will require a ministerial building permit. The tenant improvement building permit will require compliance with the California Building Code, Plumbing Code, Mechanical Code, Electrical Code, Fire Code and all adopted referenced standards. No public improvements are proposed or required for the project site.