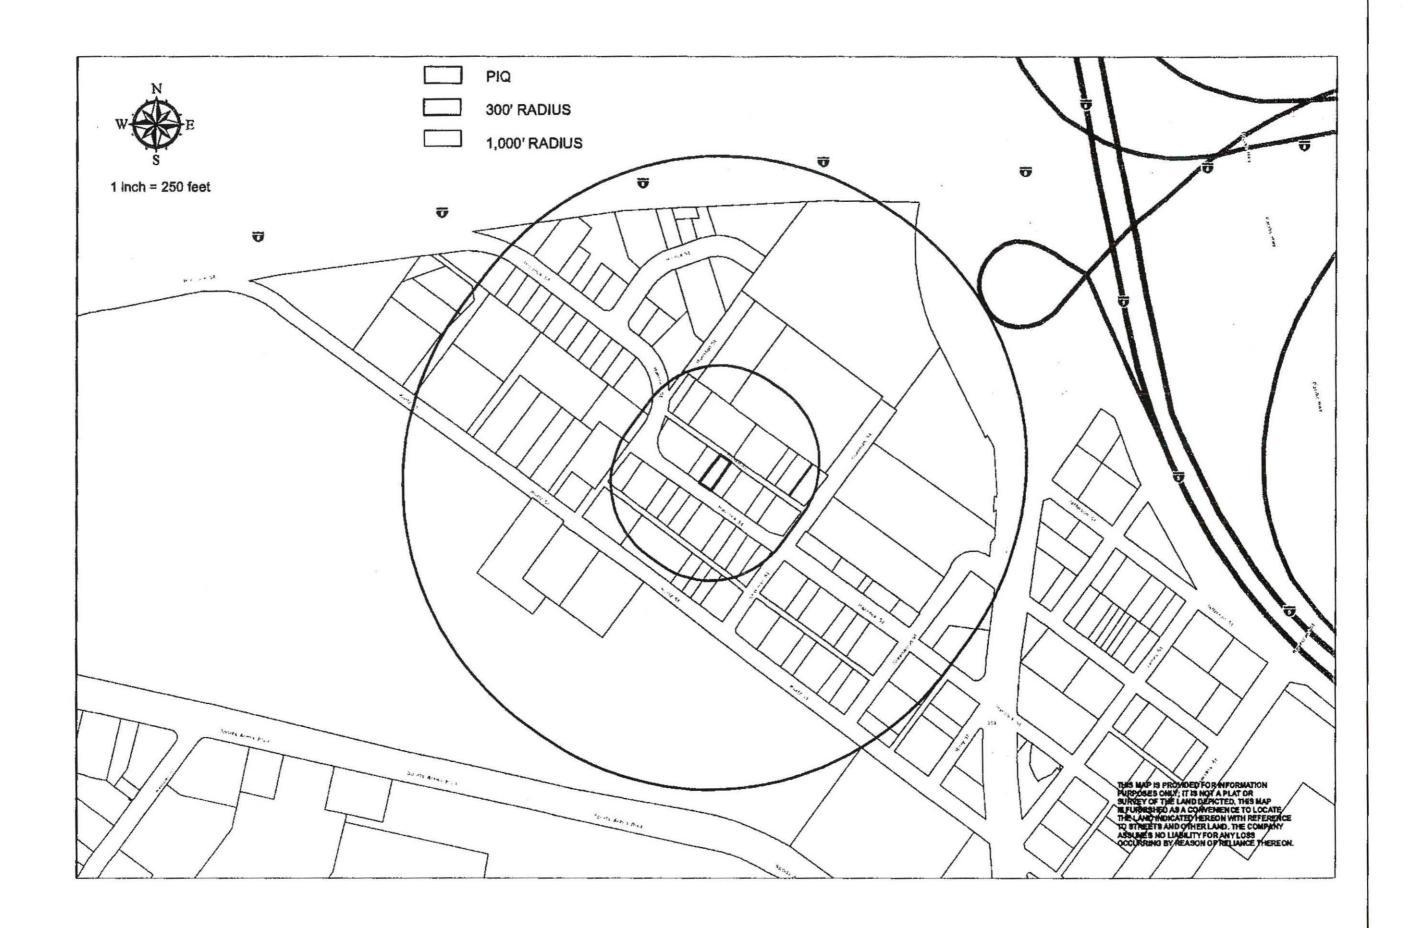

The City of San Diego Development Services staff has reviewed the 1,000 foot radius map (Attachment 6) and 1,000 foot spreadsheet exhibit (Attachment 7) provided by the applicant identifying all existing uses. Staff has determined that the proposed MMCC meets all applicable development regulations, including the minimum distance requirements. The permit has been conditioned to include all development restrictions in order to avoid adverse impacts upon the health, safety and general welfare of persons patronizing, residing or working within the surrounding area.

#### 3452 Hancock St. - 1,000' Radius Table

Project Name: 3452 Hancock St. MMCC

Address: 3452 Hancock St., San Diego, CA 92110

Date:

06/25/14

| Use                                      | Address                | Assessor Parcel No. | Business Name                           |
|------------------------------------------|------------------------|---------------------|-----------------------------------------|
| Warehouse - Unverifiable                 | 2830 Sherman St 32     | 441-581-03-00       |                                         |
| Retail                                   | 3220 Sports Arena Blvd | 760-102-04-00       | Pier 1 Imports                          |
| Furniture Store                          | 3235 Hancock St        | 441-570-31-00       | Midway Patio                            |
| Retail                                   | 3240 Sports Arena Blvd | 760-102-05-00       | Salvation Army                          |
| Retail                                   | 3250 Sports Arena Blvd | 760-102-01-00       | Dixieline                               |
| Custom Modular Exhibits                  | 3280 Kurtz St          | 441-570-29-00       | Exponents                               |
| Boat Repair                              | 3302 Kurtz St          | 441-582-30-00       | The Dingity Doctor                      |
| Lumber Yard                              | 3303 Hancock St 3315   | 441-582-16-00       | Dixieline                               |
| Car Shop                                 | 3304 Hancock St        | 441-581-21-00       | Auto                                    |
| Clothing Wholesale                       | 3312 Kurtz St          | 441-582-31-00       | The Padres Shops                        |
| Office, Business, Warehouse              | 3318 Hancock St        | 441-581-20-00       | Seafood Packaging                       |
| Auto Shop                                | 3320 Kurtz St          | 441-582-32-00       | SCA Transmisison                        |
| Empty Lot                                | 3325 Hancock St        | 441-582-14-00       | N/A                                     |
| Food Service - Unverifiable              | 3340 Sports Arena Blvd | 760-102-70-00       |                                         |
| Workshop                                 | 3341 Hancock St        | 441-582-13-00       | Socal Construction & Design             |
| Custom Cabinets                          | 3342 Kurtz St          | 441-582-33-00       | R Harris Co.                            |
| Metal Workshops                          | 3344 Kurtz St 3358     | 441-582-19-00       | DCR                                     |
| Retail, Music Venue                      | 3350 Sports Arena Blvd | 760-102-32-00       | SOMA                                    |
| Music Studio                             | 3360 Sports Arena Blvd | 760-102-32-00       | Rock & Roll San Diego Studios           |
| Auto                                     | 3351 Hancock St        | 441-582-12-00       | Southwest Sales                         |
| Construction Company                     | 3366 Kurtz St          | 441-582-20-00       | ROEL                                    |
| Auto/Smog                                | 3375 Hancock St        | 441-582-11-00       | JR San Diego                            |
| Retail - Unverifiable                    | 3402 Kurtz St          | 441-582-21-00       |                                         |
| Cafe                                     | 3402 Kurtz St 3412     | 441-582-22-00       | Pappalecco                              |
| Woodshop                                 | 3403 Hancock St        | 441-582-10-00       | Jacobs Woodworks                        |
| Light Industrial, Offices - Unverifiable | 3417 Hancock St        | 441-582-09-00       |                                         |
| Retail -Clothing                         | 3419 Hancock St        | 441-582-08-00       | SIK World Productions                   |
| Warehouse - Furniture                    | 3420 Hancock St        | 441-581-15-00       | Purosino Furniture                      |
| Offices                                  | 3421 Hancock St        | 441-582-38-00       | Point Loma Embroidery                   |
| Towing / Auto Repair                     | 3424 Pickett St        | 441-581-04-00       | Autopower Industries                    |
| Auto Parts                               | 3425 Hancock St        | 441-582-37-00       | WPD (World Parts Depot)                 |
| Industrial, Warehouse                    | 3430 Hancock St        | 441-581-14-00       | Ultra Clean Fuel                        |
| Warehouse - Car Stereos                  | 3430 Kurtz St          | 441-582-25-00       | Street Noyz                             |
| Warehouse, Woodworking, Parking          | 3450 Kurtz St          | 441-582-36-00       | Orion Woodcraft                         |
| Office, Architect                        | 3442 Hancock St.       | 441-581-13-00       | Russell Pond Architect                  |
| Offices, Metalworks                      | 3452 Hancock St        | 441-581-12-00       | Sinner Bros., Inc.                      |
| Offices, Metalworks                      | 3460 Hancock St.       | 441-581-11-00       | Sinner Bros., Inc.                      |
| Auto Shop                                | 3455 Hancock St        | 441-582-05-00       | Euro Sport Collision Repair             |
| Light Industrial - Woodworking           | 3459 Hancock St        | 441-582-04-00       | Otero's Custom Cabinets                 |
| Environmental SVC                        | 3464 Pickett St        | 441-581-23-00       | Patriot                                 |
| Light Industrial                         | 3465 Hancock St        | 441-582-03-00       | Your Mama's Cookies                     |
| Auto Repair                              | 3467 Kurtz St          | 441-330-11-00       | Brothers                                |
| Vacant                                   | 3468 Hancock St        | 441-581-10-00       | N/A                                     |
| Government                               | 3468 Hancock St        | 760-217-05-00       | N/A                                     |
| Warehouse - Seafood                      | 3477 Hancock St        | 441-582-02-00       | Better Halfshell                        |
| Retail, Warehouse - Equipment            | 3486 Kurtz St          | 441-582-29-00       | Powerstride Battery, Best Coast Growers |
| Retail                                   | 3487 Kurtz St          | 441-330-12-00       | Adult Depot                             |
| Retail, Estate Sales                     | 3492 Pickett St        | 441-581-07-00       | EF Whalen Co.                           |