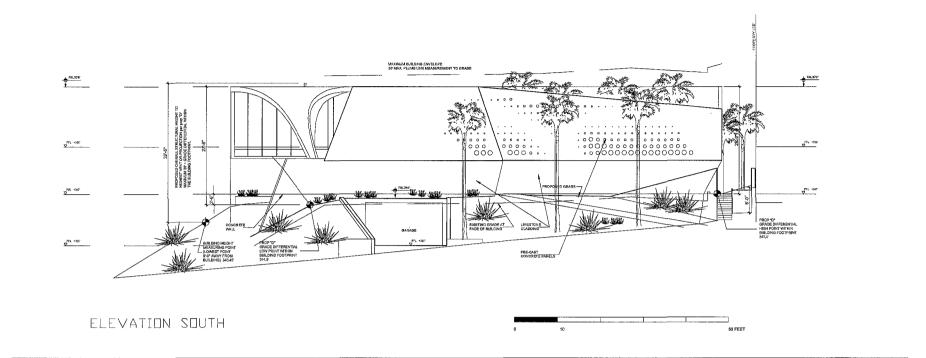

### DRAWING INDEX

| AD,0 | COVER SHEET & PROJECT INFO          | (1 OF 15)  |
|------|-------------------------------------|------------|
| AD.1 | DEMOLITION PLAN                     | (2 OF 15)  |
| A0.2 | GRADING PLAN                        | (3 OF 15)  |
| A0.3 | VICINITY SITE PLAN                  | (4 OF 15)  |
| A1.0 | SITE PLAN                           | (5 OF 15)  |
| A2.0 | BASEMENT FLOOR PLAN                 | (6 OF 15)  |
| A2.1 | GROUND FLOOR PLAN                   | (7 OF 15)  |
| A2,2 | SECOND FLOOR PLAN                   | (8 OF 15)  |
| A2.3 | ROOF PLAN                           | (9 OF 15)  |
| A3.0 | BUILDING ELEVATIONS (SOUTH & NORTH) | (10 OF 15) |
| A3.1 | BUILDING ELEVATIONS (EAST & WEST)   | (11 OF 15) |
| A4.0 | SECTIONS A & B                      | (12 OF 15) |
| A4.1 | SECTIONS C & D                      | (13 OF 15) |
| L1.0 | LANDSCAPE DEVELOPMENT PLAN          | (14 OF 15) |
| C1.0 | TOPOGRAPHIC SURVEY                  | (15 OF 15) |
|      |                                     |            |

Bulk and scale was an issue considered during the review of the project. Staff reviewed the proposed project for conformance with the La Jolla Shores Planned District Ordinance (LSPDO) regulations. The LSPDO does not specify the maximum floor area ratio (FAR), only the maximum lot coverage. Lot coverage is allowed to be no greater than sixty percent (San Diego Municipal Code Section 1510.0304) of the site area. The project as designed complies with the LSPDO lot coverage requirement. The new structure would result in a twenty-six percent coverage on the lot. A survey of the neighborhood showing a comparison of similar gross floor areas and building setbacks to the current proposal is generally used as a guide for conformance to the surrounding development. The proposed setbacks are generally in conformance with other properties in the vicinity. The proposed building complies with the maximum thirty foot structure height limit, pursuant to the Single Family Zone Development Regulations of the La Jolla Shores Planned District Ordinance and Coastal Development regulations. The project complies with all applicable land use plans, policies and regulations.

The bulk and scale of the proposed structure when viewed from the public right-of-way was also evaluated by staff. Staff determined the proposed structure is compatible in terms of bulk and scale with other structures in the immediate neighborhood and would not be detrimental to the purpose and intent of the LSPDO. The proposed exterior construction materials, concrete and

natural stone walls, low reflectance glass windows and doors, would be compatible with the neighborhood, as specified in the La Jolla Shores Planned District Ordinance and the La Jolla Shores Design Manual.

The La Jolla Shores neighborhood is comprised of structures with varied bulk, scale, forms, materials and colors. The proposed structure's overall form, bulk, scale, exterior materials and colors when viewed from the public right-of-way would be compatible with the varied architecture of the La Jolla Shores neighborhood. As proposed, the project is designed to exemplify high quality residential architecture that would promote and support the high quality residential environment in La Jolla and respect the relationship of structures with the hillside location. The project would protect the natural features of the site, preserve the existing streetscape themes and support a harmonious visual relationship between the bulk and scale of new and older structures by being generally consistent with the bulk and scale of the other surrounding single family residential homes. The project would comply with the La Jolla Shores Planned District Ordinance regulations and Coastal Development regulations.