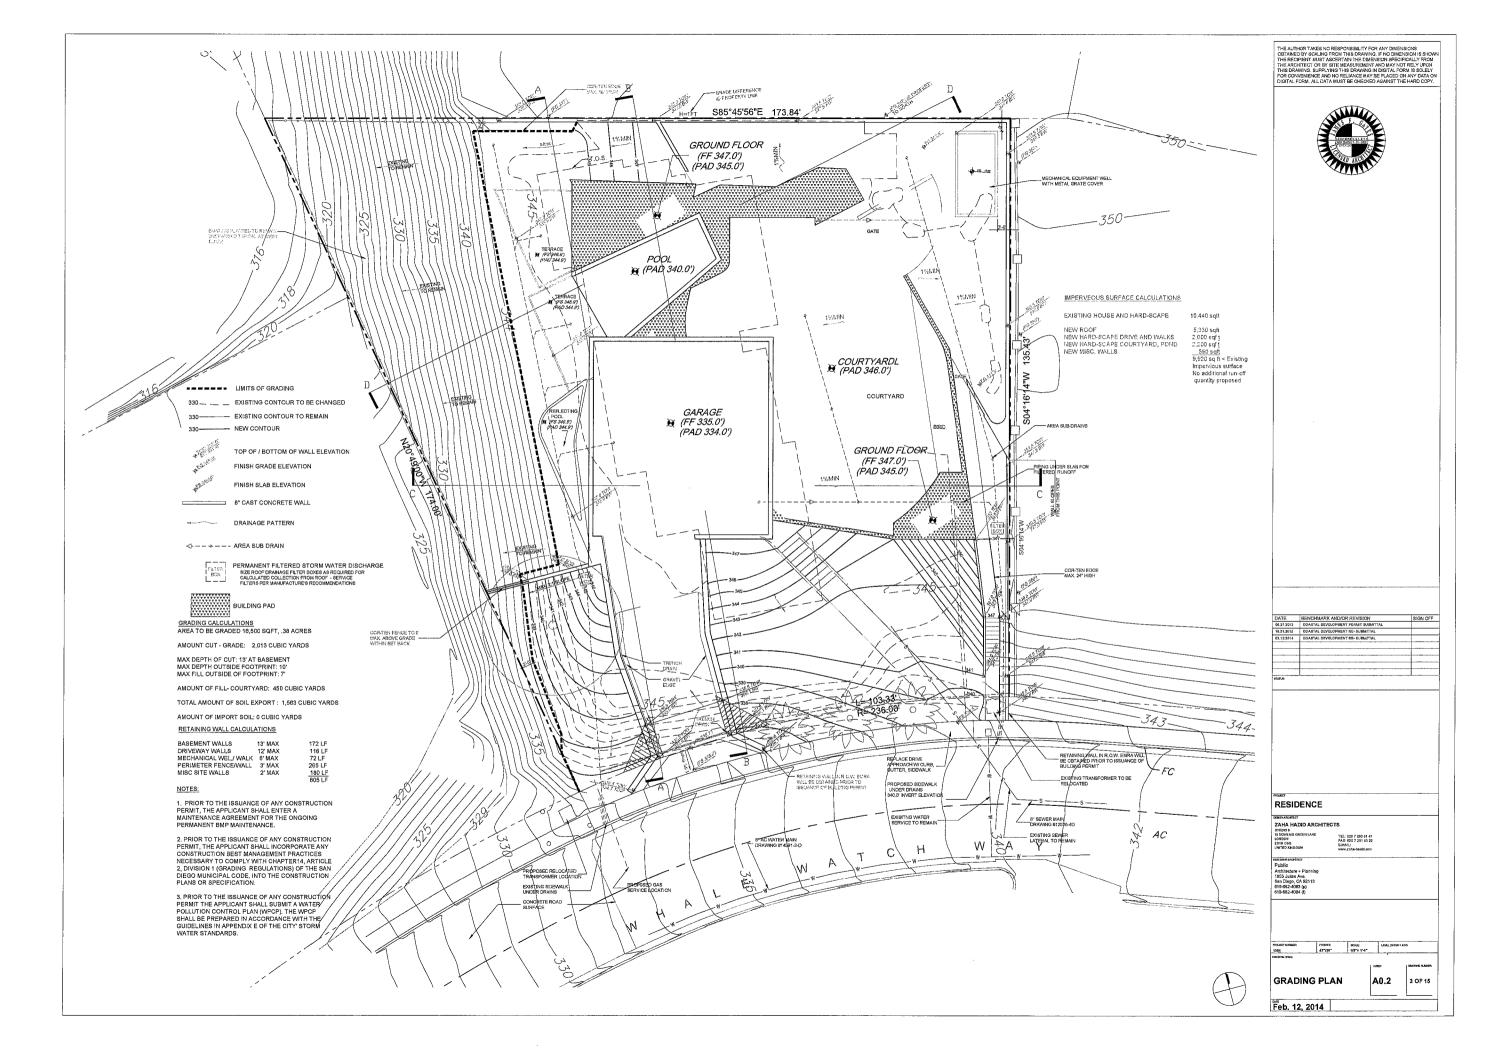

### DISCUSSION

The Whale Watch Way project proposes the demolition of an existing structure and construction of a 7,001 square-foot, two-story structure with a basement located on a 0.46 acre site located at 8490 Whale Watch Way (Attachment 4).

The project requires a Coastal Development Permit (CDP) and Site Development Permit (SDP) to allow for the demolition of an existing structure and the construction of a 7,001 square-foot structure. The project includes construction of a 2,728 square-foot first floor, a 4,273 square-foot second floor and a 2,480 square-foot basement. In accordance with SDMC section 113.0234, the basement area, 2,480 square-feet, is excluded from the Gross Floor Area, for a total of 7001 square-feet of building area above grade (habitable area). The project also includes 2,039 square-feet of projections (non-habitable area) over at-grade space which is included as Gross Floor Area, per SDMC section 113.0234(b)(3).

Bulk and scale was an issue considered during the review of the project. Staff reviewed the proposed project for conformance with the La Jolla Shores Planned District Ordinance (LSPDO) regulations. The LSPDO does not specify the maximum floor area ratio (FAR), only the maximum lot coverage. Lot coverage is allowed to be no greater than sixty percent (San Diego Municipal Code Section 1510.0304) of the site area. The project as designed complies with the LSPDO lot coverage requirement. The new structure would result in a twenty-six percent coverage on the lot. A survey of the neighborhood showing a comparison of similar gross floor areas and building setbacks to the current proposal is generally used as a guide for conformance to the surrounding development. The proposed setbacks are generally in conformance with other properties in the vicinity. The proposed building complies with the maximum thirty foot structure height limit, pursuant to the Single Family Zone Development Regulations of the La Jolla Shores Planned District Ordinance and Coastal Development regulations. The project complies with all applicable land use plans, policies and regulations.