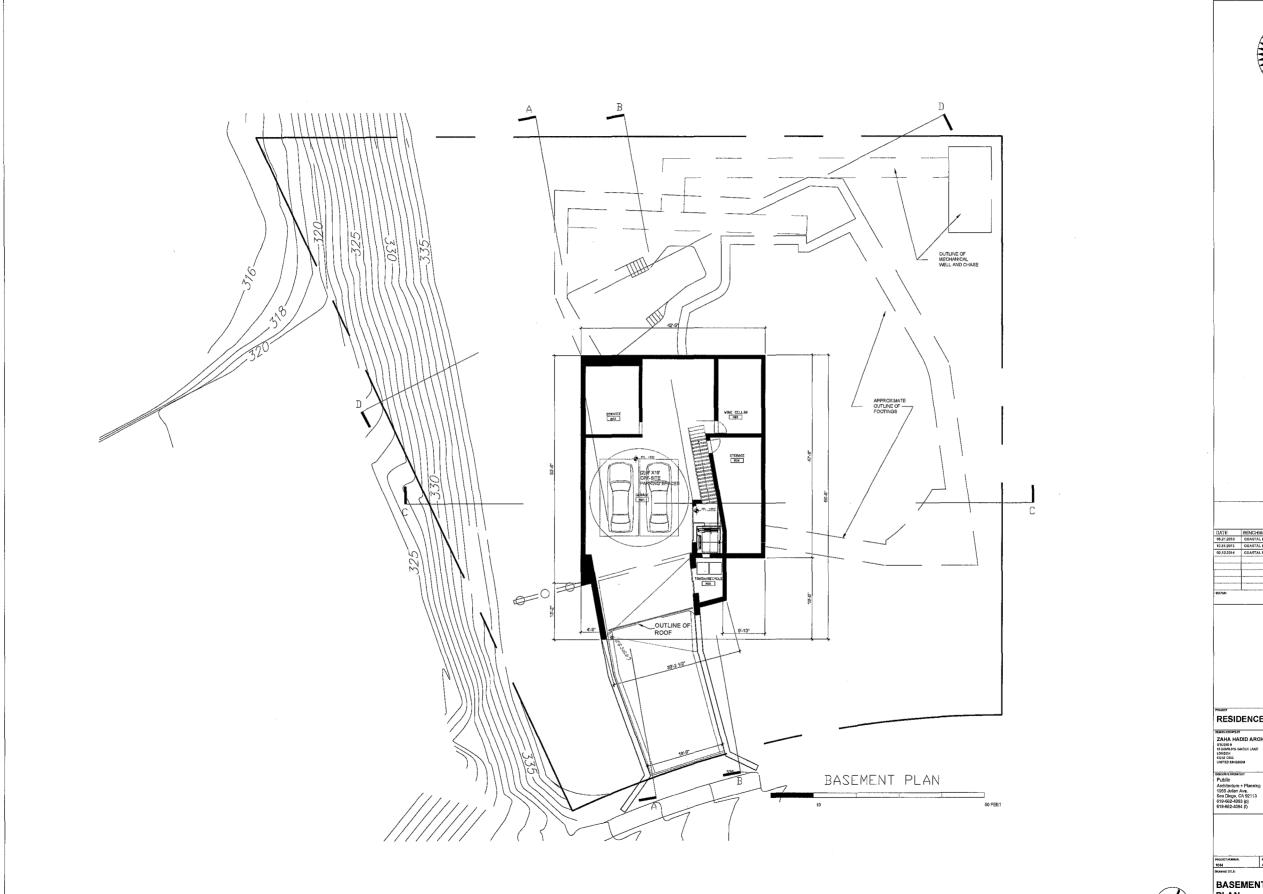

The project requires a Coastal Development Permit (CDP) and Site Development Permit (SDP) to allow for the demolition of an existing structure and the construction of a 7,001 square-foot structure. The project includes construction of a 2,728 square-foot first floor, a 4,273 square-foot second floor and a 2,480 square-foot basement. In accordance with SDMC section 113.0234, the basement area, 2,480 square-feet, is excluded from the Gross Floor Area, for a total of 7001 square-feet of building area above grade (habitable area). The project also includes 2,039 square-feet of projections (non-habitable area) over at-grade space which is included as Gross Floor Area, per SDMC section 113.0234(b)(3).