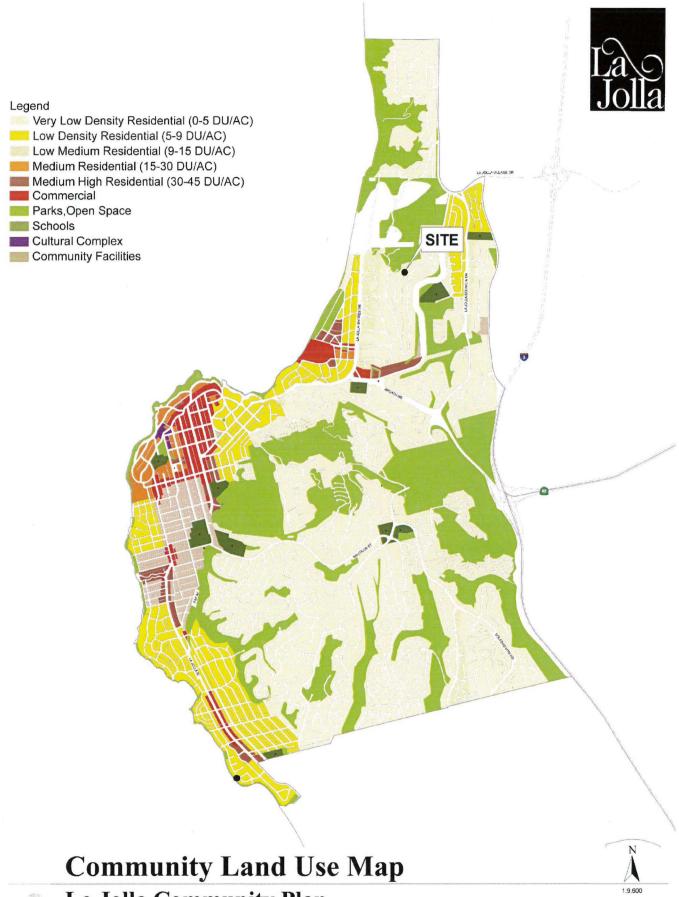

### **BACKGROUND**

The site is located in the La Jolla community and is designated by the La Jolla Community Plan for Low Density Residential use at a density range of 5-9 dwelling units per acre (Attachment 1). The site is located at 8490 Whale Watch Way and is presently developed with a single family structure (Attachment 2). The existing neighborhood is developed with single family structures (Attachment 3). The site is located in the La Jolla Shores Planned District in the Single Family Zone, Coastal and Coastal Height Overlay Zones.