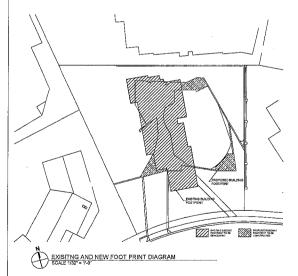

### DISCUSSION

The Whale Watch Way project proposes the demolition of an existing structure and construction of a 7,001 square-foot, two-story structure with a basement located on a 0.46 acre site located at 8490 Whale Watch Way (Attachment 4).

The project requires a Coastal Development Permit (CDP) and Site Development Permit (SDP) to allow for the demolition of an existing structure and the construction of a 7,001 square-foot structure. The project includes construction of a 2,728 square-foot first floor, a 4,273 square-foot second floor and a 2,480 square-foot basement. In accordance with SDMC section 113.0234, the basement area, 2,480 square-feet, is excluded from the Gross Floor Area, for a total of 7001 square-feet of building area above grade (habitable area). The project also includes 2,039 square-feet of projections (non-habitable area) over at-grade space which is included as Gross Floor Area, per SDMC section 113.0234(b)(3).