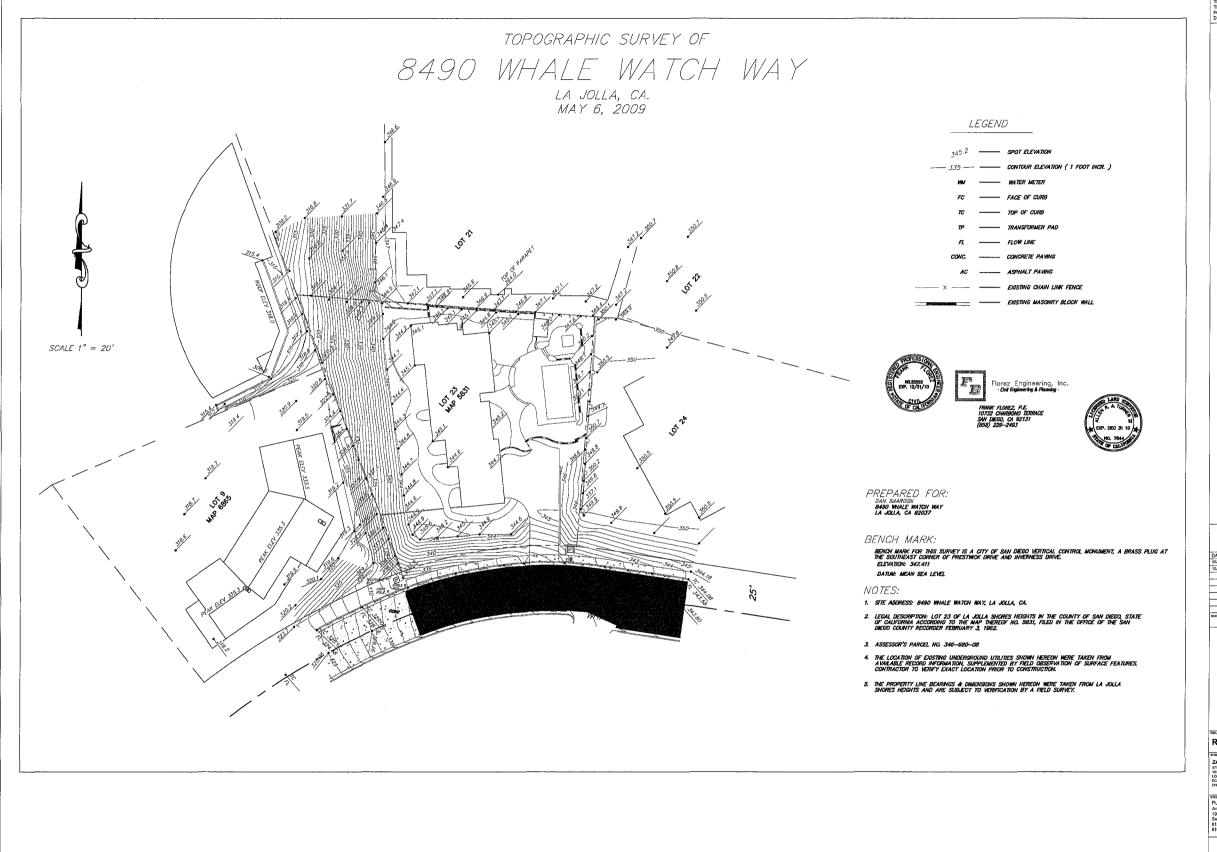

### **BACKGROUND**

The site is located in the La Jolla community and is designated by the La Jolla Community Plan for Low Density Residential use at a density range of 5-9 dwelling units per acre (Attachment 1). The site is located at 8490 Whale Watch Way and is presently developed with a single family structure (Attachment 2). The existing neighborhood is developed with single family structures (Attachment 3). The site is located in the La Jolla Shores Planned District in the Single Family Zone, Coastal and Coastal Height Overlay Zones.

### DRAWING INDEX

| AD,0 | COVER SHEET & PROJECT INFO          | (1 OF 15)  |
|------|-------------------------------------|------------|
| AD.1 | DEMOLITION PLAN                     | (2 OF 15)  |
| A0.2 | GRADING PLAN                        | (3 OF 15)  |
| A0.3 | VICINITY SITE PLAN                  | (4 OF 15)  |
| A1.0 | SITE PLAN                           | (5 OF 15)  |
| A2.0 | BASEMENT FLOOR PLAN                 | (6 OF 15)  |
| A2.1 | GROUND FLOOR PLAN                   | (7 OF 15)  |
| A2,2 | SECOND FLOOR PLAN                   | (8 OF 15)  |
| A2.3 | ROOF PLAN                           | (9 OF 15)  |
| A3.0 | BUILDING ELEVATIONS (SOUTH & NORTH) | (10 OF 15) |
| A3.1 | BUILDING ELEVATIONS (EAST & WEST)   | (11 OF 15) |
| A4.0 | SECTIONS A & B                      | (12 OF 15) |
| A4.1 | SECTIONS C & D                      | (13 OF 15) |
| L1.0 | LANDSCAPE DEVELOPMENT PLAN          | (14 OF 15) |
| C1.0 | TOPOGRAPHIC SURVEY                  | (15 OF 15) |
|      |                                     |            |