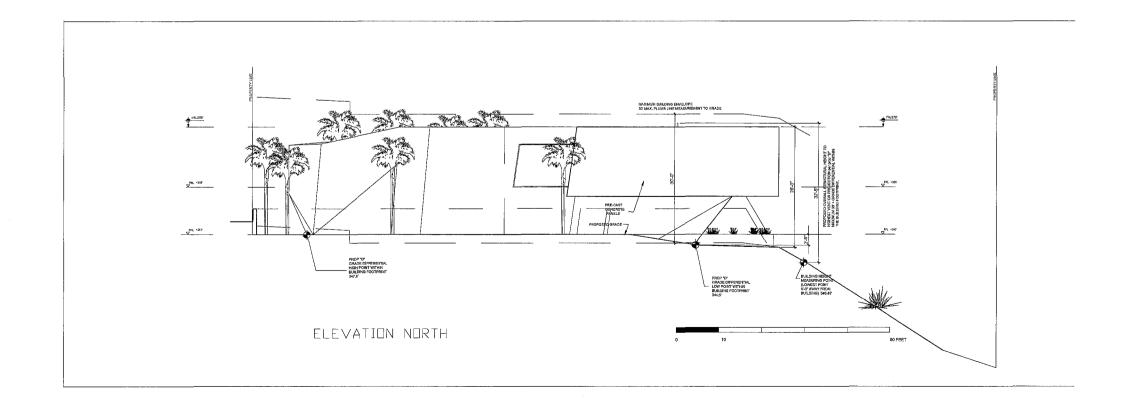

### DRAWING INDEX

| AD,0 | COVER SHEET & PROJECT INFO          | (1 OF 15)  |
|------|-------------------------------------|------------|
| AD.1 | DEMOLITION PLAN                     | (2 OF 15)  |
| A0.2 | GRADING PLAN                        | (3 OF 15)  |
| A0.3 | VICINITY SITE PLAN                  | (4 OF 15)  |
| A1.0 | SITE PLAN                           | (5 OF 15)  |
| A2.0 | BASEMENT FLOOR PLAN                 | (6 OF 15)  |
| A2.1 | GROUND FLOOR PLAN                   | (7 OF 15)  |
| A2,2 | SECOND FLOOR PLAN                   | (8 OF 15)  |
| A2.3 | ROOF PLAN                           | (9 OF 15)  |
| A3.0 | BUILDING ELEVATIONS (SOUTH & NORTH) | (10 OF 15) |
| A3.1 | BUILDING ELEVATIONS (EAST & WEST)   | (11 OF 15) |
| A4.0 | SECTIONS A & B                      | (12 OF 15) |
| A4.1 | SECTIONS C & D                      | (13 OF 15) |
| L1.0 | LANDSCAPE DEVELOPMENT PLAN          | (14 OF 15) |
| C1.0 | TOPOGRAPHIC SURVEY                  | (15 OF 15) |
|      |                                     |            |

Bulk and scale was an issue considered during the review of the project. Staff reviewed the proposed project for conformance with the La Jolla Shores Planned District Ordinance (LSPDO) regulations. The LSPDO does not specify the maximum floor area ratio (FAR), only the maximum lot coverage. Lot coverage is allowed to be no greater than sixty percent (San Diego Municipal Code Section 1510.0304) of the site area. The project as designed complies with the LSPDO lot coverage requirement. The new structure would result in a twenty-six percent coverage on the lot. A survey of the neighborhood showing a comparison of similar gross floor areas and building setbacks to the current proposal is generally used as a guide for conformance to the surrounding development. The proposed setbacks are generally in conformance with other properties in the vicinity. The proposed building complies with the maximum thirty foot structure height limit, pursuant to the Single Family Zone Development Regulations of the La Jolla Shores Planned District Ordinance and Coastal Development regulations. The project complies with all applicable land use plans, policies and regulations.

The bulk and scale of the proposed structure when viewed from the public right-of-way was also evaluated by staff. Staff determined the proposed structure is compatible in terms of bulk and scale with other structures in the immediate neighborhood and would not be detrimental to the purpose and intent of the LSPDO. The proposed exterior construction materials, concrete and