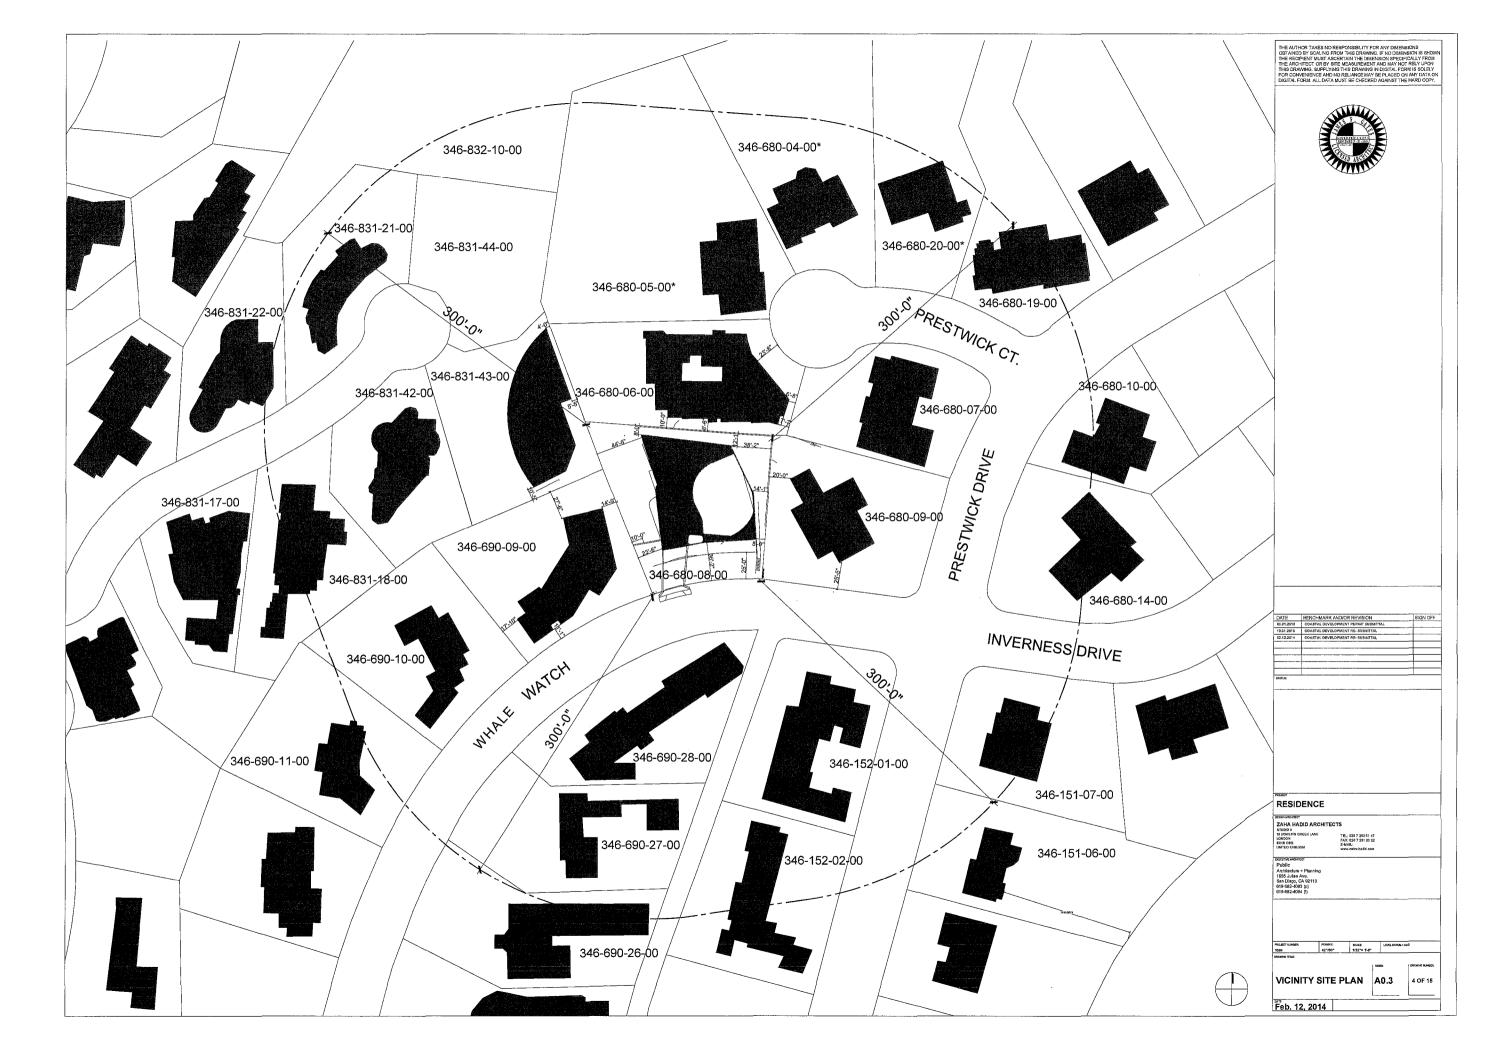

### **BACKGROUND**

The site is located in the La Jolla community and is designated by the La Jolla Community Plan for Low Density Residential use at a density range of 5-9 dwelling units per acre (Attachment 1). The site is located at 8490 Whale Watch Way and is presently developed with a single family structure (Attachment 2). The existing neighborhood is developed with single family structures (Attachment 3). The site is located in the La Jolla Shores Planned District in the Single Family Zone, Coastal and Coastal Height Overlay Zones.