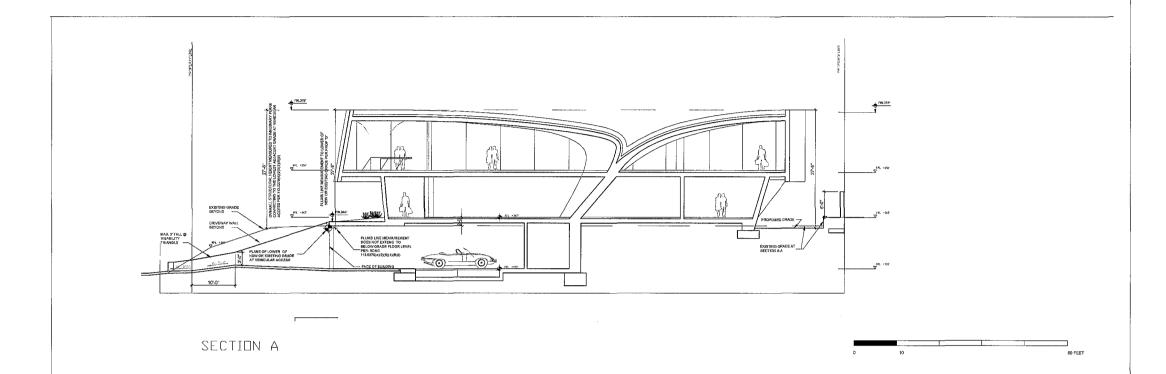

### DRAWING INDEX

| AD,0 | COVER SHEET & PROJECT INFO          | (1 OF 15)  |
|------|-------------------------------------|------------|
| AD.1 | DEMOLITION PLAN                     | (2 OF 15)  |
| A0.2 | GRADING PLAN                        | (3 OF 15)  |
| A0.3 | VICINITY SITE PLAN                  | (4 OF 15)  |
| A1.0 | SITE PLAN                           | (5 OF 15)  |
| A2.0 | BASEMENT FLOOR PLAN                 | (6 OF 15)  |
| A2.1 | GROUND FLOOR PLAN                   | (7 OF 15)  |
| A2,2 | SECOND FLOOR PLAN                   | (8 OF 15)  |
| A2.3 | ROOF PLAN                           | (9 OF 15)  |
| A3.0 | BUILDING ELEVATIONS (SOUTH & NORTH) | (10 OF 15) |
| A3.1 | BUILDING ELEVATIONS (EAST & WEST)   | (11 OF 15) |
| A4.0 | SECTIONS A & B                      | (12 OF 15) |
| A4.1 | SECTIONS C & D                      | (13 OF 15) |
| L1.0 | LANDSCAPE DEVELOPMENT PLAN          | (14 OF 15) |
| C1.0 | TOPOGRAPHIC SURVEY                  | (15 OF 15) |
|      |                                     |            |

The project requires a Coastal Development Permit (CDP) and Site Development Permit (SDP) to allow for the demolition of an existing structure and the construction of a 7,001 square-foot structure. The project includes construction of a 2,728 square-foot first floor, a 4,273 square-foot second floor and a 2,480 square-foot basement. In accordance with SDMC section 113.0234, the basement area, 2,480 square-feet, is excluded from the Gross Floor Area, for a total of 7001 square-feet of building area above grade (habitable area). The project also includes 2,039 square-feet of projections (non-habitable area) over at-grade space which is included as Gross Floor Area, per SDMC section 113.0234(b)(3).