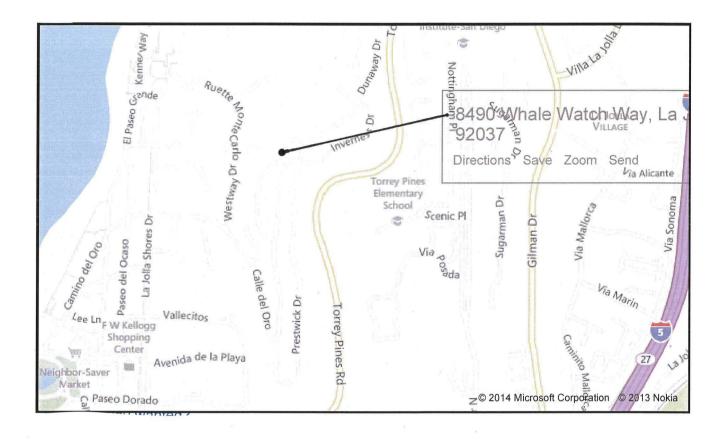

PTS# 328415

LOCATION:

8490 Whale Watch Way

APPLICANT:

James Gates

### **BACKGROUND**

The site is located in the La Jolla community and is designated by the La Jolla Community Plan for Low Density Residential use at a density range of 5-9 dwelling units per acre (Attachment 1). The site is located at 8490 Whale Watch Way and is presently developed with a single family structure (Attachment 2). The existing neighborhood is developed with single family structures (Attachment 3). The site is located in the La Jolla Shores Planned District in the Single Family Zone, Coastal and Coastal Height Overlay Zones.