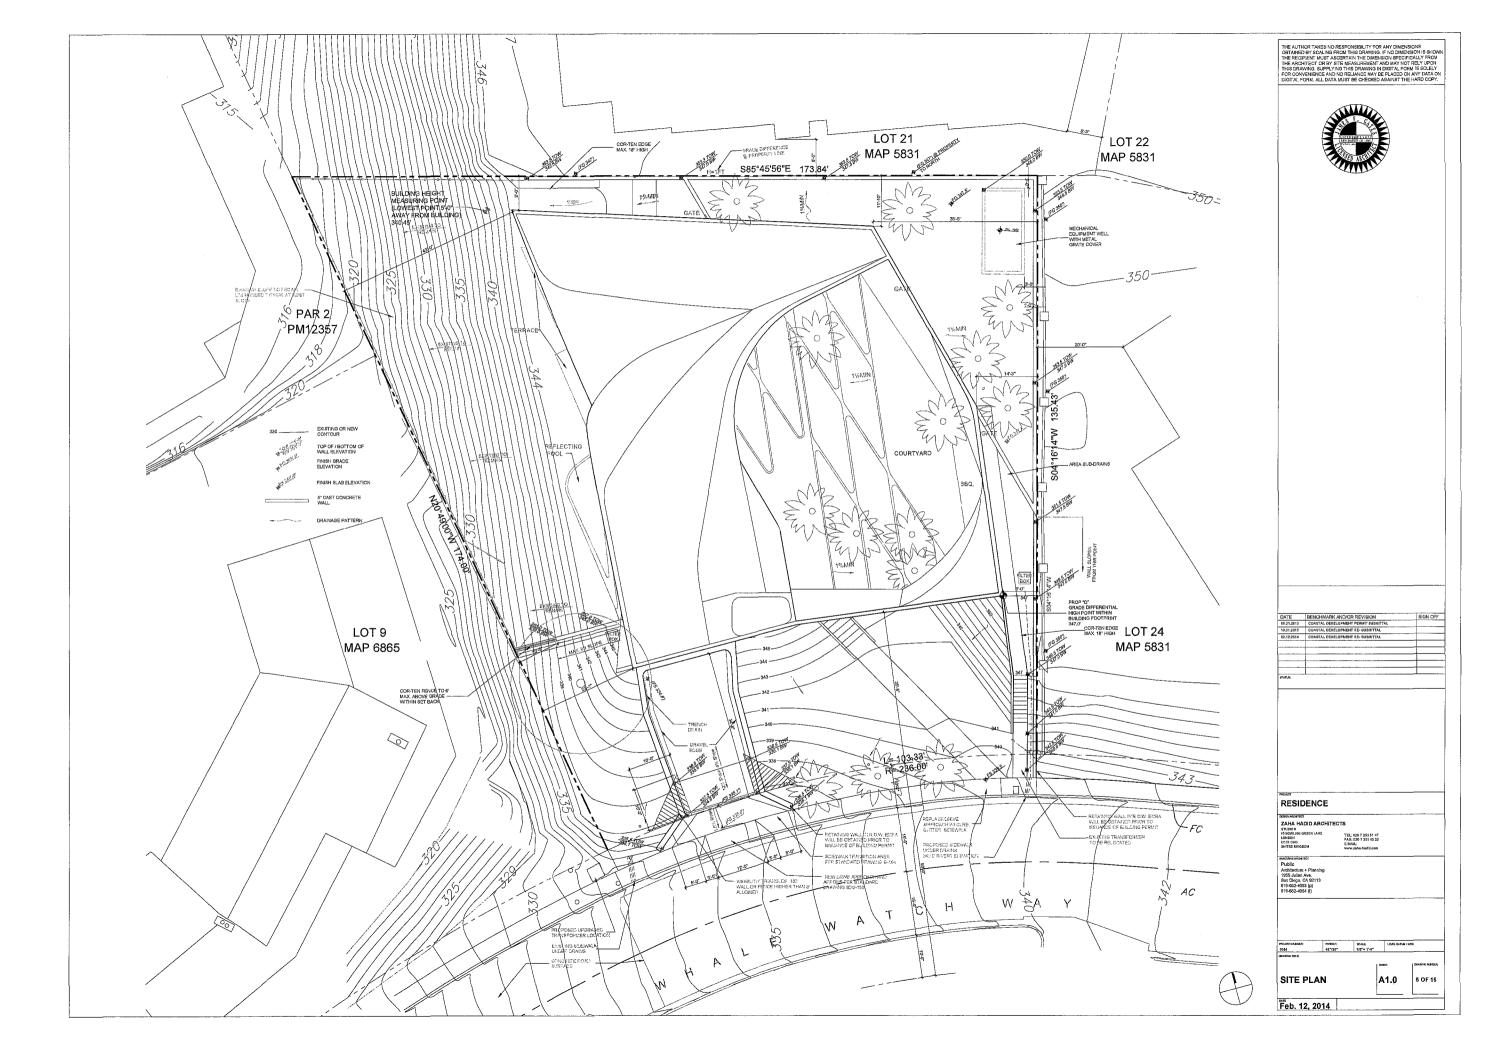

### DISCUSSION

The Whale Watch Way project proposes the demolition of an existing structure and construction of a 7,001 square-foot, two-story structure with a basement located on a 0.46 acre site located at 8490 Whale Watch Way (Attachment 4).

The project requires a Coastal Development Permit (CDP) and Site Development Permit (SDP) to allow for the demolition of an existing structure and the construction of a 7,001 square-foot structure. The project includes construction of a 2,728 square-foot first floor, a 4,273 square-foot second floor and a 2,480 square-foot basement. In accordance with SDMC section 113.0234, the basement area, 2,480 square-feet, is excluded from the Gross Floor Area, for a total of 7001 square-feet of building area above grade (habitable area). The project also includes 2,039 square-feet of projections (non-habitable area) over at-grade space which is included as Gross Floor Area, per SDMC section 113.0234(b)(3).

Bulk and scale was an issue considered during the review of the project. Staff reviewed the proposed project for conformance with the La Jolla Shores Planned District Ordinance (LSPDO) regulations. The LSPDO does not specify the maximum floor area ratio (FAR), only the maximum lot coverage. Lot coverage is allowed to be no greater than sixty percent (San Diego Municipal Code Section 1510.0304) of the site area. The project as designed complies with the LSPDO lot coverage requirement. The new structure would result in a twenty-six percent coverage on the lot. A survey of the neighborhood showing a comparison of similar gross floor areas and building setbacks to the current proposal is generally used as a guide for conformance to the surrounding development. The proposed setbacks are generally in conformance with other properties in the vicinity. The proposed building complies with the maximum thirty foot structure height limit, pursuant to the Single Family Zone Development Regulations of the La Jolla Shores Planned District Ordinance and Coastal Development regulations. The project complies with all applicable land use plans, policies and regulations.