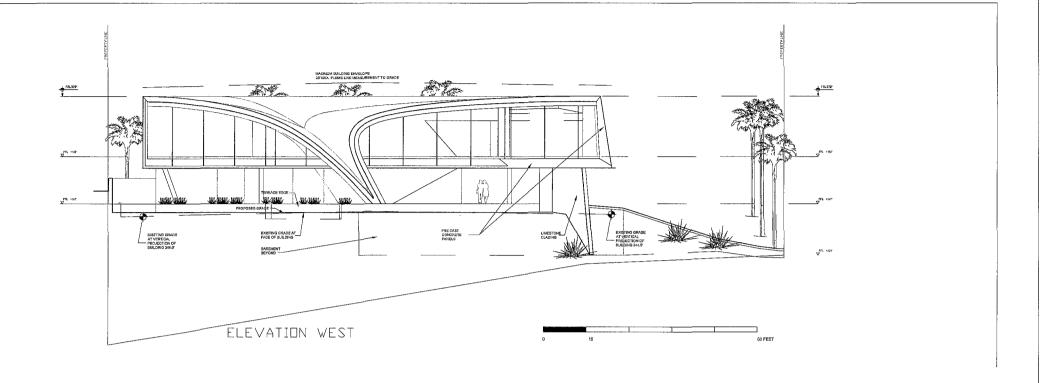

### DRAWING INDEX

| AD,0 | COVER SHEET & PROJECT INFO          | (1 OF 15)  |
|------|-------------------------------------|------------|
| AD.1 | DEMOLITION PLAN                     | (2 OF 15)  |
| A0.2 | GRADING PLAN                        | (3 OF 15)  |
| A0.3 | VICINITY SITE PLAN                  | (4 OF 15)  |
| A1.0 | SITE PLAN                           | (5 OF 15)  |
| A2.0 | BASEMENT FLOOR PLAN                 | (6 OF 15)  |
| A2.1 | GROUND FLOOR PLAN                   | (7 OF 15)  |
| A2,2 | SECOND FLOOR PLAN                   | (8 OF 15)  |
| A2.3 | ROOF PLAN                           | (9 OF 15)  |
| A3.0 | BUILDING ELEVATIONS (SOUTH & NORTH) | (10 OF 15) |
| A3.1 | BUILDING ELEVATIONS (EAST & WEST)   | (11 OF 15) |
| A4.0 | SECTIONS A & B                      | (12 OF 15) |
| A4.1 | SECTIONS C & D                      | (13 OF 15) |
| L1.0 | LANDSCAPE DEVELOPMENT PLAN          | (14 OF 15) |
| C1.0 | TOPOGRAPHIC SURVEY                  | (15 OF 15) |
|      |                                     |            |

Bulk and scale was an issue considered during the review of the project. Staff reviewed the proposed project for conformance with the La Jolla Shores Planned District Ordinance (LSPDO) regulations. The LSPDO does not specify the maximum floor area ratio (FAR), only the maximum lot coverage. Lot coverage is allowed to be no greater than sixty percent (San Diego Municipal Code Section 1510.0304) of the site area. The project as designed complies with the LSPDO lot coverage requirement. The new structure would result in a twenty-six percent coverage on the lot. A survey of the neighborhood showing a comparison of similar gross floor areas and building setbacks to the current proposal is generally used as a guide for conformance to the surrounding development. The proposed setbacks are generally in conformance with other properties in the vicinity. The proposed building complies with the maximum thirty foot structure height limit, pursuant to the Single Family Zone Development Regulations of the La Jolla Shores Planned District Ordinance and Coastal Development regulations. The project complies with all applicable land use plans, policies and regulations.

The bulk and scale of the proposed structure when viewed from the public right-of-way was also evaluated by staff. Staff determined the proposed structure is compatible in terms of bulk and scale with other structures in the immediate neighborhood and would not be detrimental to the purpose and intent of the LSPDO. The proposed exterior construction materials, concrete and

natural stone walls, low reflectance glass windows and doors, would be compatible with the neighborhood, as specified in the La Jolla Shores Planned District Ordinance and the La Jolla Shores Design Manual.