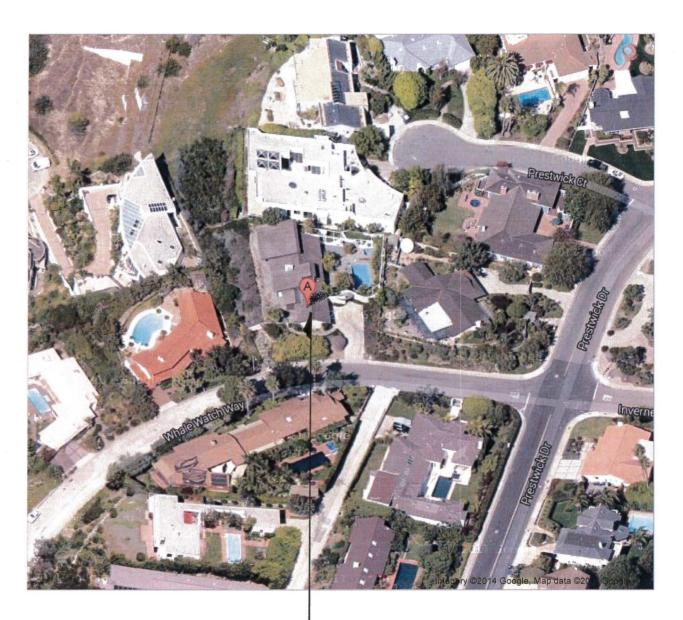

### **BACKGROUND**

The site is located in the La Jolla community and is designated by the La Jolla Community Plan for Low Density Residential use at a density range of 5-9 dwelling units per acre (Attachment 1). The site is located at 8490 Whale Watch Way and is presently developed with a single family structure (Attachment 2). The existing neighborhood is developed with single family structures (Attachment 3). The site is located in the La Jolla Shores Planned District in the Single Family Zone, Coastal and Coastal Height Overlay Zones.