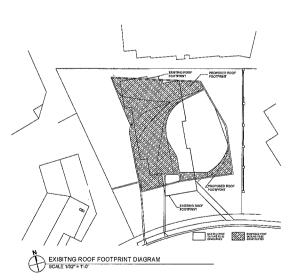

### DISCUSSION

The Whale Watch Way project proposes the demolition of an existing structure and construction of a 7,001 square-foot, two-story structure with a basement located on a 0.46 acre site located at 8490 Whale Watch Way (Attachment 4).

The project requires a Coastal Development Permit (CDP) and Site Development Permit (SDP) to allow for the demolition of an existing structure and the construction of a 7,001 square-foot structure. The project includes construction of a 2,728 square-foot first floor, a 4,273 square-foot second floor and a 2,480 square-foot basement. In accordance with SDMC section 113.0234, the basement area, 2,480 square-feet, is excluded from the Gross Floor Area, for a total of 7001 square-feet of building area above grade (habitable area). The project also includes 2,039 square-feet of projections (non-habitable area) over at-grade space which is included as Gross Floor Area, per SDMC section 113.0234(b)(3).