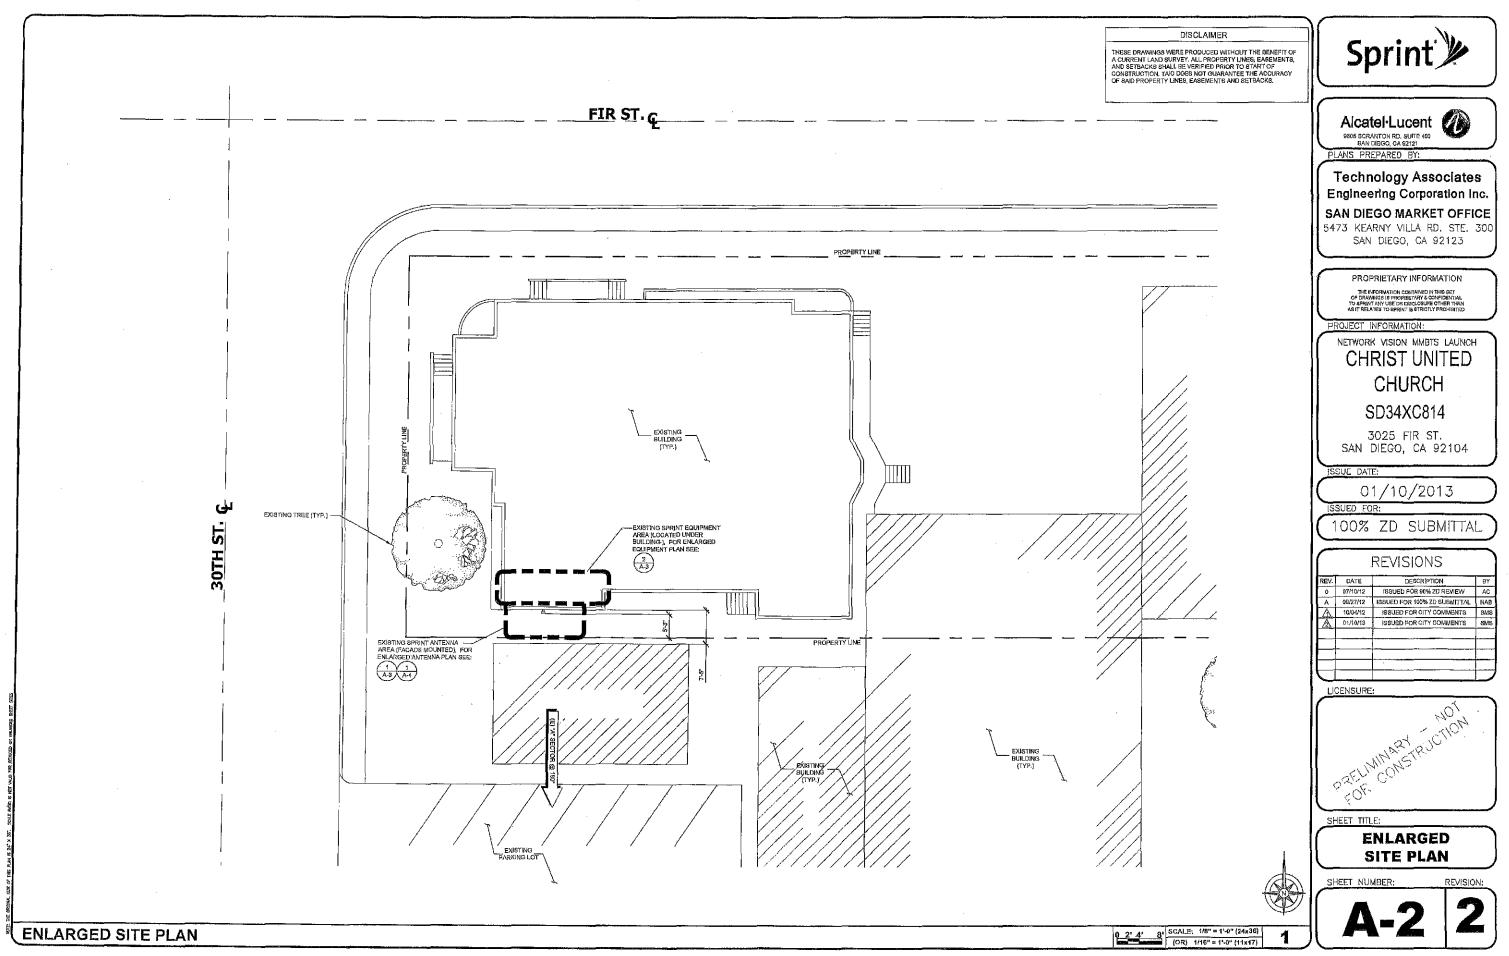

This project proposes to comply with the regulations by locating one panel antenna on the façade of an existing building. The antenna will be concealed behind a radio-frequency transparent cross-design element. (Attachment 10) An equipment cabinet associated with the antenna is located in a 162 square foot equipment area within the existing building.

The project shall include:

- a. One (1) panel antennas (with the following dimensions: 6' by 11.8" by 7.95"), façade mounted to an existing building, concealed behind a radio-frequency transparent architectural cross detail, with an equipment cabinet located adjacent to the building under a staircase;
- b. This structure is for the primary purpose of educational and institutional uses, but may have the secondary purpose of accommodating Permittee's Operations on the Premises.
- c. Public and private accessory improvements determined by the Development Services Department to be consistent with the land use and development standards for this site in

LOCATION: 3025 Fir Street, San Diego, CA 92102 (Lots 1-3 and 22-24 of Block 42 of Seaman

and Choates Addition)

**PROJECT DESCRIPTION:** Conditional Use Permit for a Wireless Communication Facility (WCF) consisting of one (1) panel antenna mounted to the façade of an existing church building and screened by a Radio Frequency cross painted to match the building. The antenna would replace an existing antenna located on the building with all of the existing equipment for the existing antenna to remain in place. The project is located at 3025 Fir Street in the Golden Hill Planned District and is zoned GH-1500 within the City and County of San Diego.