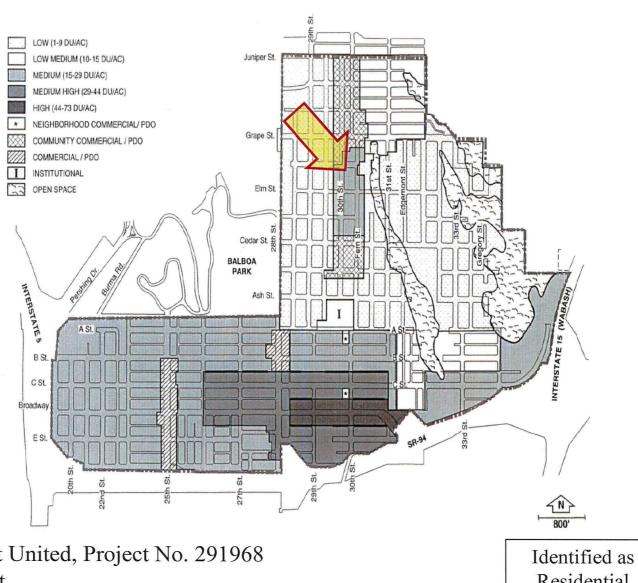

### **Community Plan Land Use Map**

Sprint – Christ United, Project No. 291968 3025 Fir Street

Residential

Sprint – Christ United, Project No. 291968 3025 Fir Street

| PROJECT DATA SHEET                   |                                                                                                                                                                                                                        |  |  |
|--------------------------------------|------------------------------------------------------------------------------------------------------------------------------------------------------------------------------------------------------------------------|--|--|
| PROJECT NAME:                        | Sprint – Christ United                                                                                                                                                                                                 |  |  |
| PROJECT DESCRIPTION:                 | Conditional Use Permit (CUP), Process 3, for a panel antenna façade mounted to an existing building, concealed behind a radio-frequency transparent cross detail, with equipment located inside the existing building. |  |  |
| COMMUNITY PLAN:                      | Greater Golden Hill                                                                                                                                                                                                    |  |  |
| DISCRETIONARY<br>ACTIONS:            | Conditional Use Permit, Process 3                                                                                                                                                                                      |  |  |
| COMMUNITY PLAN LAND USE DESIGNATION: | Residential                                                                                                                                                                                                            |  |  |
| ZONING INFORMATION:                  |                                                                                                                                                                                                                        |  |  |