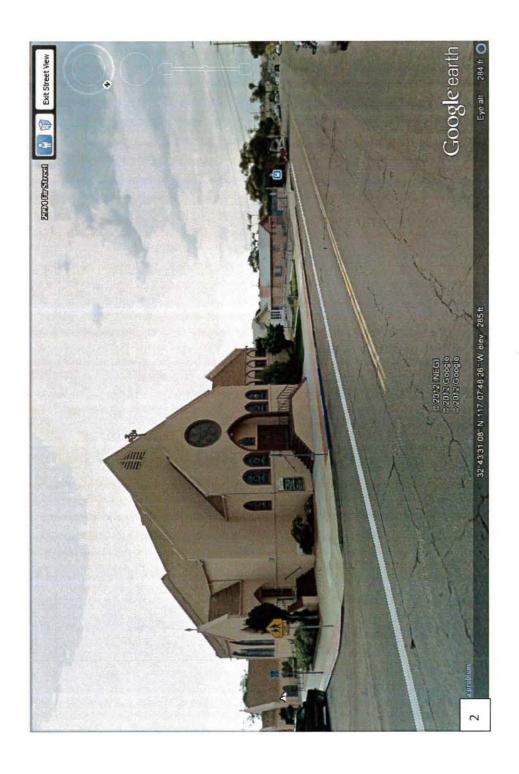

### **Aerial Photo**

Sprint – Christ United, Project No. 291968 3025 Fir Street

#### **BACKGROUND & DISCUSSION**

Sprint – Christ United is an application for a Conditional Use Permit (CUP) for a Wireless Communication Facility (WCF). The project is located in the Greater Golden Hill Community Plan area in the Golden Hill Planned District GH-1500 zone at 3025 Fir Street. (Attachments 1, 2, and 3)