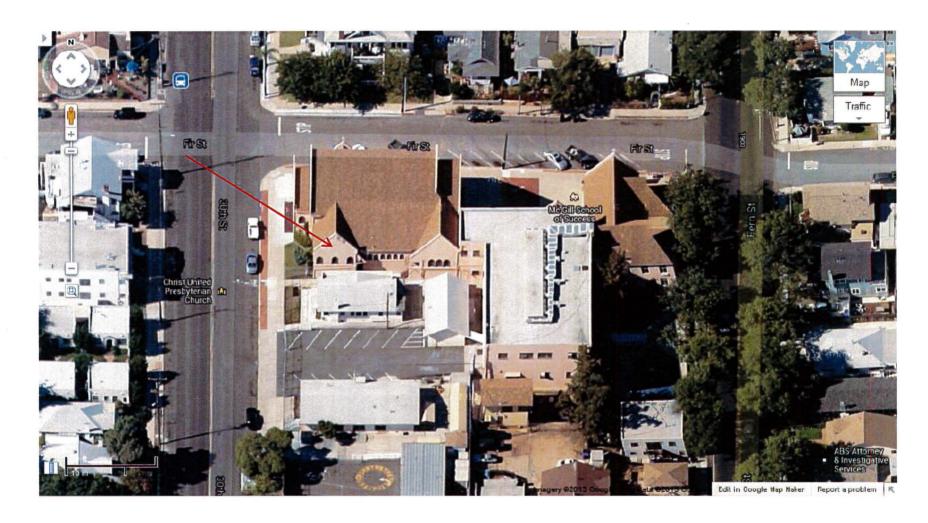

### **Aerial Photo**

Sprint – Christ United, Project No. 291968 3025 Fir Street