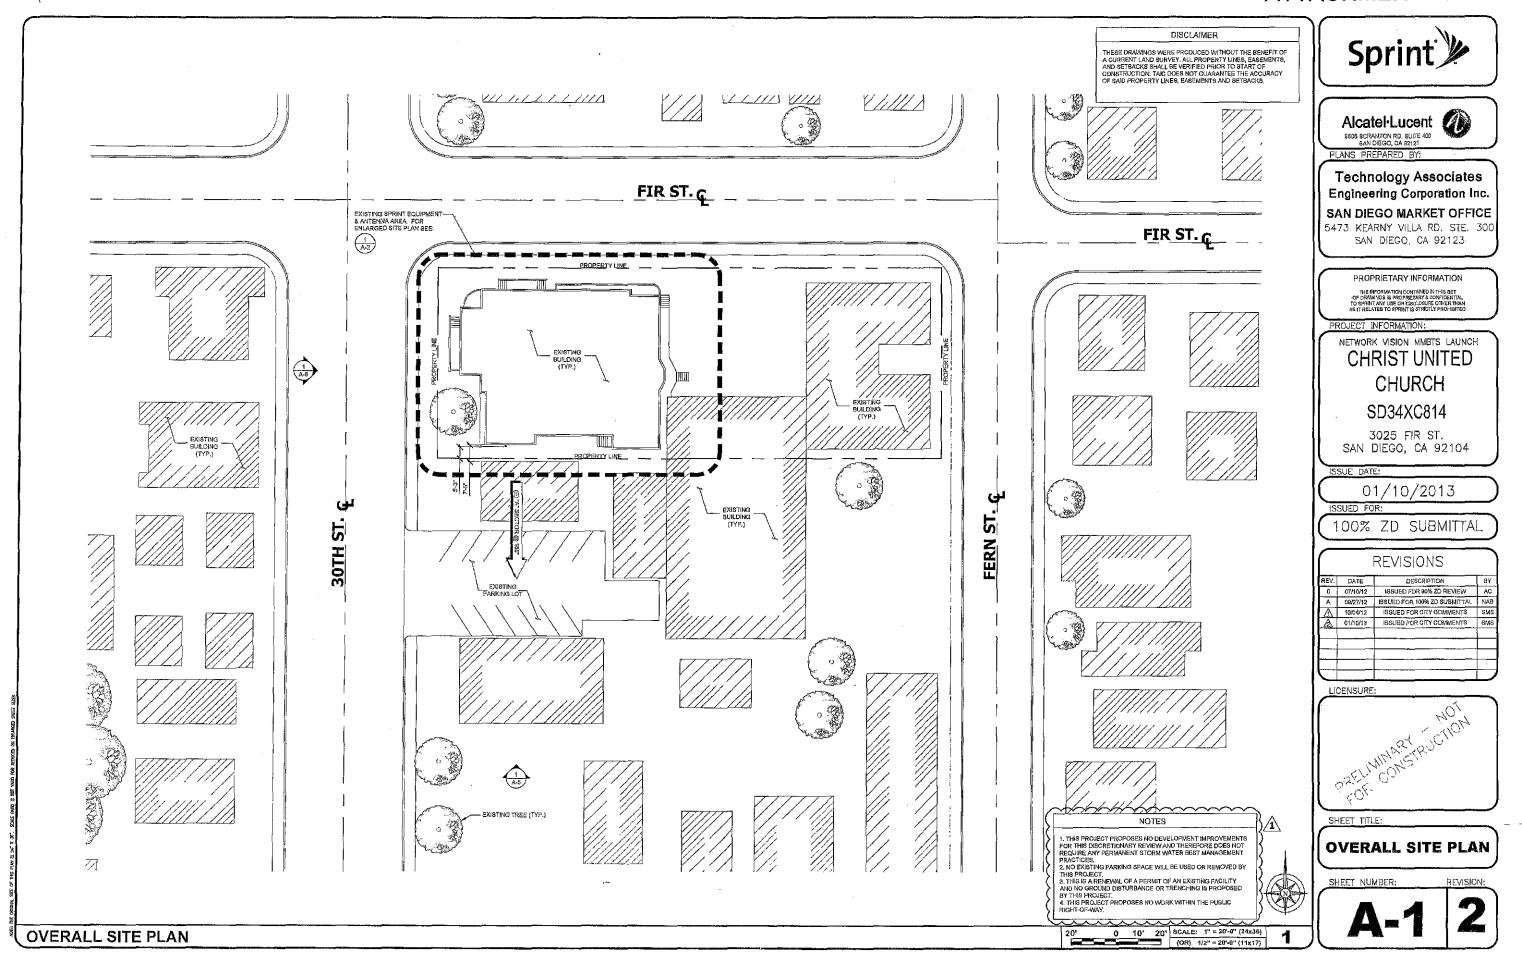

This project proposes to comply with the regulations by locating one panel antenna on the façade of an existing building. The antenna will be concealed behind a radio-frequency transparent cross-design element. (Attachment 10) An equipment cabinet associated with the antenna is located in a 162 square foot equipment area within the existing building.

#### 1. The proposed development will not adversely affect the applicable land use plan.

While the Greater Golden Hill Community Plan does not specifically address WCF's, the City's General Plan, in Policy UD-A.15, states that the visual impact of wireless facilities should be minimized. This can be achieved by concealing wireless facilities in existing structures when possible, or by using camouflage and screening techniques to hide or blend them into the surrounding area. This project proposes to façade mount a single panel antenna to an existing building, to be concealed behind radio-frequency transparent material, resembling an architectural element with cross detailing, painted and textured to match adjacent building surfaces. An equipment cabinet associated with the antenna is located under a staircase, not visible from the public right-of-way. Based on the design of this WCF, the project will not adversely affect the applicable land use plan.

## 3. The proposed development will comply with the regulations of the Land Development Code including any allowable deviations pursuant to the Land Development Code; and

The WCF Design Requirements state that the applicant shall use all reasonable means to conceal or minimize the visual impacts of the WCF through integration. Integration with existing structures or among existing uses shall be accomplished through the use of architecture, landscape, and siting solutions. In this case, the antenna is façade mounted to an existing building, with radio-frequency transparent screening, designed with cross architectural elements, and painted and textured to match adjacent building surfaces. An equipment cabinet associated with the antenna is located under a staircase, not visible from the public right-of-way. WCFs are permitted in residential zones with a non-residential use, where the antennas are less than 100' from the property line of a residential use, day care, elementary school, or middle school with the processing of a Conditional Use Permit, Process 3. In this case, the project complies with the regulations of the Land Development Code, based on the design of the WCF, and no deviations are requested.