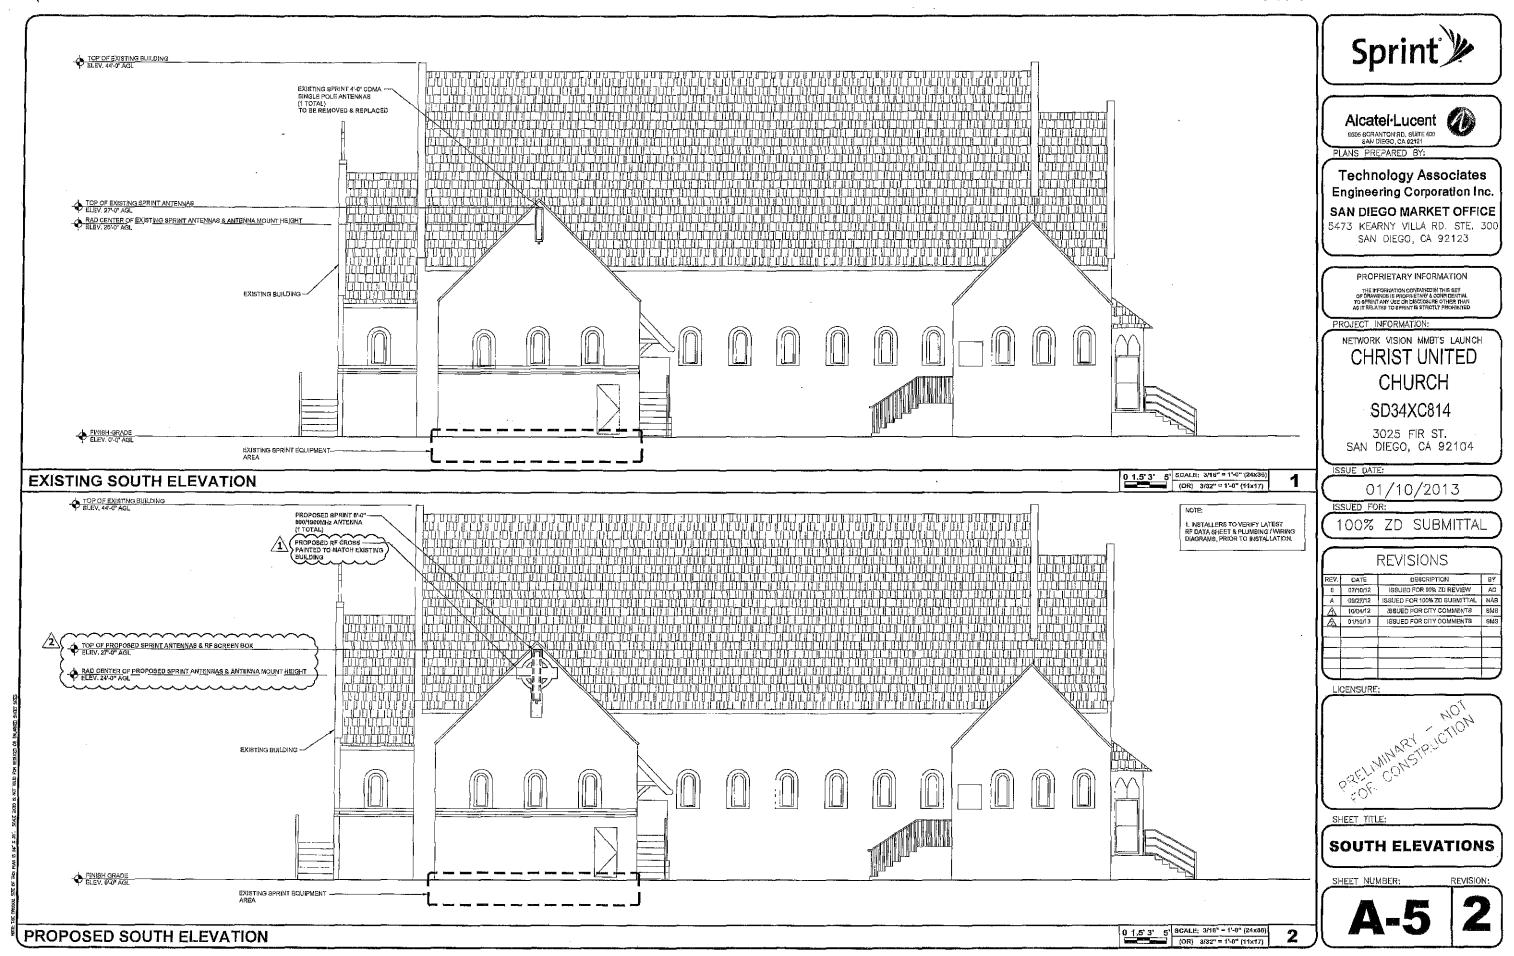

This project proposes to comply with the regulations by locating one panel antenna on the façade of an existing building. The antenna will be concealed behind a radio-frequency transparent cross-design element. (Attachment 10) An equipment cabinet associated with the antenna is located in a 162 square foot equipment area within the existing building.

#### 1. The proposed development will not adversely affect the applicable land use plan.

While the Greater Golden Hill Community Plan does not specifically address WCF's, the City's General Plan, in Policy UD-A.15, states that the visual impact of wireless facilities should be minimized. This can be achieved by concealing wireless facilities in existing structures when possible, or by using camouflage and screening techniques to hide or blend them into the surrounding area. This project proposes to façade mount a single panel antenna to an existing building, to be concealed behind radio-frequency transparent material, resembling an architectural element with cross detailing, painted and textured to match adjacent building surfaces. An equipment cabinet associated with the antenna is located under a staircase, not visible from the public right-of-way. Based on the design of this WCF, the project will not adversely affect the applicable land use plan.

## 3. The proposed development will comply with the regulations of the Land Development Code including any allowable deviations pursuant to the Land Development Code; and

The WCF Design Requirements state that the applicant shall use all reasonable means to conceal or minimize the visual impacts of the WCF through integration. Integration with existing structures or among existing uses shall be accomplished through the use of architecture, landscape, and siting solutions. In this case, the antenna is façade mounted to an existing building, with radio-frequency transparent screening, designed with cross architectural elements, and painted and textured to match adjacent building surfaces. An equipment cabinet associated with the antenna is located under a staircase, not visible from the public right-of-way. WCFs are permitted in residential zones with a non-residential use, where the antennas are less than 100' from the property line of a residential use, day care, elementary school, or middle school with the processing of a Conditional Use Permit, Process 3. In this case, the project complies with the regulations of the Land Development Code, based on the design of the WCF, and no deviations are requested.

The project shall include:

- a. One (1) panel antennas (with the following dimensions: 6' by 11.8" by 7.95"), façade mounted to an existing building, concealed behind a radio-frequency transparent architectural cross detail, with an equipment cabinet located adjacent to the building under a staircase;
- b. This structure is for the primary purpose of educational and institutional uses, but may have the secondary purpose of accommodating Permittee's Operations on the Premises.
- c. Public and private accessory improvements determined by the Development Services Department to be consistent with the land use and development standards for this site in