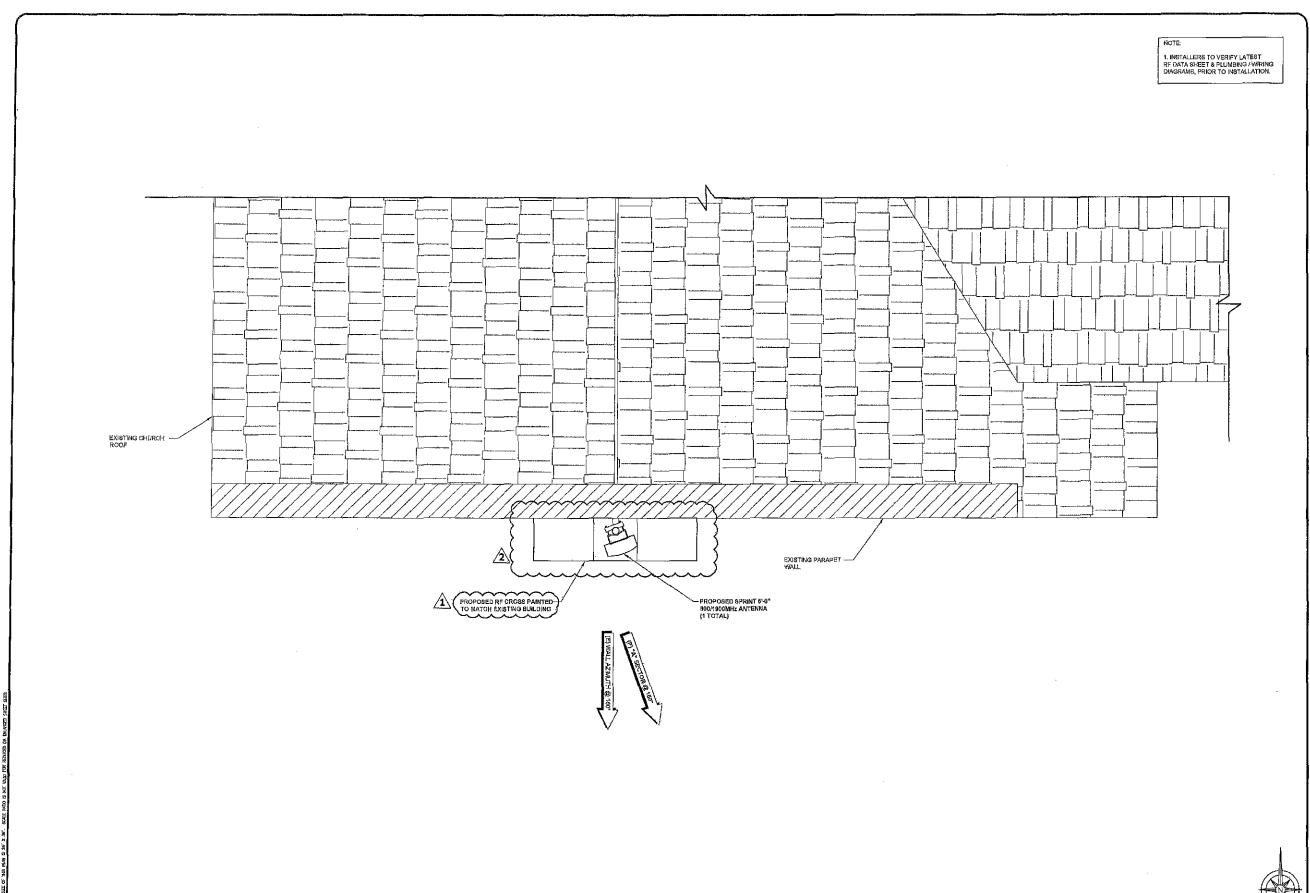

This project proposes to comply with the regulations by locating one panel antenna on the façade of an existing building. The antenna will be concealed behind a radio-frequency transparent cross-design element. (Attachment 10) An equipment cabinet associated with the antenna is located in a 162 square foot equipment area within the existing building.

#### 1. The proposed development will not adversely affect the applicable land use plan.

While the Greater Golden Hill Community Plan does not specifically address WCF's, the City's General Plan, in Policy UD-A.15, states that the visual impact of wireless facilities should be minimized. This can be achieved by concealing wireless facilities in existing structures when possible, or by using camouflage and screening techniques to hide or blend them into the surrounding area. This project proposes to façade mount a single panel antenna to an existing building, to be concealed behind radio-frequency transparent material, resembling an architectural element with cross detailing, painted and textured to match adjacent building surfaces. An equipment cabinet associated with the antenna is located under a staircase, not visible from the public right-of-way. Based on the design of this WCF, the project will not adversely affect the applicable land use plan.

## 3. The proposed development will comply with the regulations of the Land Development Code including any allowable deviations pursuant to the Land Development Code; and

The WCF Design Requirements state that the applicant shall use all reasonable means to conceal or minimize the visual impacts of the WCF through integration. Integration with existing structures or among existing uses shall be accomplished through the use of architecture, landscape, and siting solutions. In this case, the antenna is façade mounted to an existing building, with radio-frequency transparent screening, designed with cross architectural elements, and painted and textured to match adjacent building surfaces. An equipment cabinet associated with the antenna is located under a staircase, not visible from the public right-of-way. WCFs are permitted in residential zones with a non-residential use, where the antennas are less than 100' from the property line of a residential use, day care, elementary school, or middle school with the processing of a Conditional Use Permit, Process 3. In this case, the project complies with the regulations of the Land Development Code, based on the design of the WCF, and no deviations are requested.

The project shall include:

- a. One (1) panel antennas (with the following dimensions: 6' by 11.8" by 7.95"), façade mounted to an existing building, concealed behind a radio-frequency transparent architectural cross detail, with an equipment cabinet located adjacent to the building under a staircase;
- b. This structure is for the primary purpose of educational and institutional uses, but may have the secondary purpose of accommodating Permittee's Operations on the Premises.
- c. Public and private accessory improvements determined by the Development Services Department to be consistent with the land use and development standards for this site in