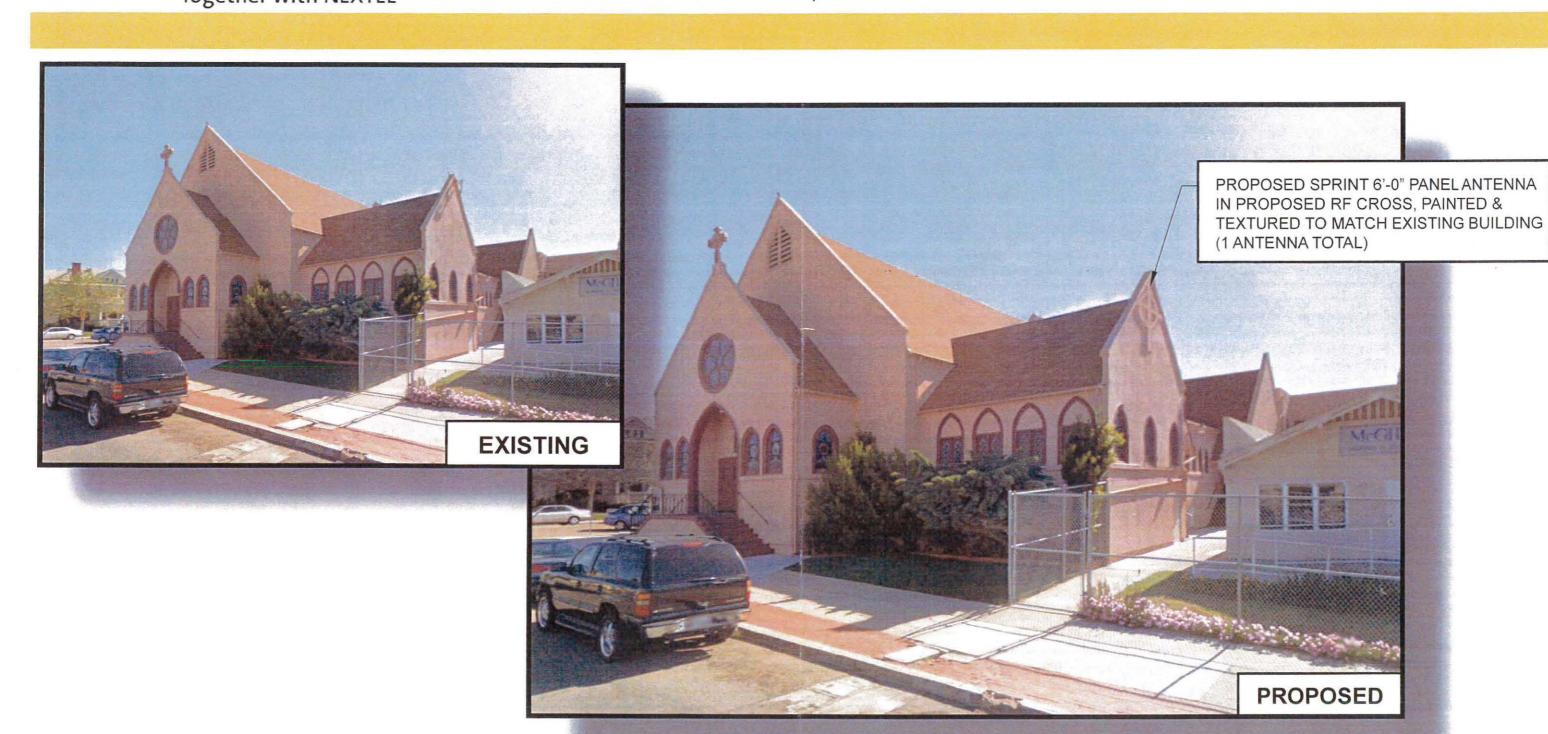

This project proposes to comply with the regulations by locating one panel antenna on the façade of an existing building. The antenna will be concealed behind a radio-frequency transparent cross-design element. (Attachment 10) An equipment cabinet associated with the antenna is located in a 162 square foot equipment area within the existing building.

#### 1. The proposed development will not adversely affect the applicable land use plan.

While the Greater Golden Hill Community Plan does not specifically address WCF's, the City's General Plan, in Policy UD-A.15, states that the visual impact of wireless facilities should be minimized. This can be achieved by concealing wireless facilities in existing structures when possible, or by using camouflage and screening techniques to hide or blend them into the surrounding area. This project proposes to façade mount a single panel antenna to an existing building, to be concealed behind radio-frequency transparent material, resembling an architectural element with cross detailing, painted and textured to match adjacent building surfaces. An equipment cabinet associated with the antenna is located under a staircase, not visible from the public right-of-way. Based on the design of this WCF, the project will not adversely affect the applicable land use plan.

## 3. The proposed development will comply with the regulations of the Land Development Code including any allowable deviations pursuant to the Land Development Code; and

The WCF Design Requirements state that the applicant shall use all reasonable means to conceal or minimize the visual impacts of the WCF through integration. Integration with existing structures or among existing uses shall be accomplished through the use of architecture, landscape, and siting solutions. In this case, the antenna is façade mounted to an existing building, with radio-frequency transparent screening, designed with cross architectural elements, and painted and textured to match adjacent building surfaces. An equipment cabinet associated with the antenna is located under a staircase, not visible from the public right-of-way. WCFs are permitted in residential zones with a non-residential use, where the antennas are less than 100' from the property line of a residential use, day care, elementary school, or middle school with the processing of a Conditional Use Permit, Process 3. In this case, the project complies with the regulations of the Land Development Code, based on the design of the WCF, and no deviations are requested.

LOCATION: 3025 Fir Street, San Diego, CA 92102 (Lots 1-3 and 22-24 of Block 42 of Seaman

and Choates Addition)

**PROJECT DESCRIPTION:** Conditional Use Permit for a Wireless Communication Facility (WCF) consisting of one (1) panel antenna mounted to the façade of an existing church building and screened by a Radio Frequency cross painted to match the building. The antenna would replace an existing antenna located on the building with all of the existing equipment for the existing antenna to remain in place. The project is located at 3025 Fir Street in the Golden Hill Planned District and is zoned GH-1500 within the City and County of San Diego.