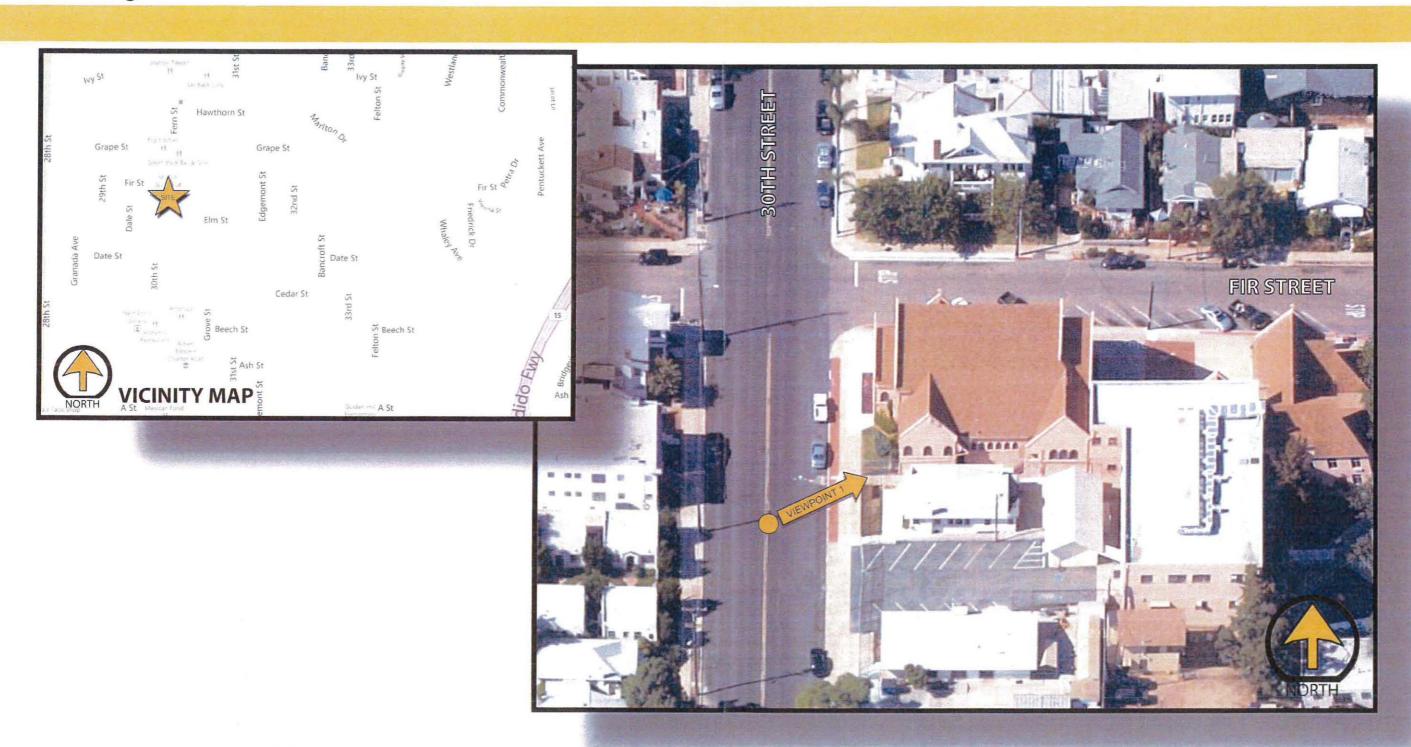

#### **BACKGROUND & DISCUSSION**

Sprint – Christ United is an application for a Conditional Use Permit (CUP) for a Wireless Communication Facility (WCF). The project is located in the Greater Golden Hill Community Plan area in the Golden Hill Planned District GH-1500 zone at 3025 Fir Street. (Attachments 1, 2, and 3)

### **Aerial Photo**

Sprint – Christ United, Project No. 291968 3025 Fir Street