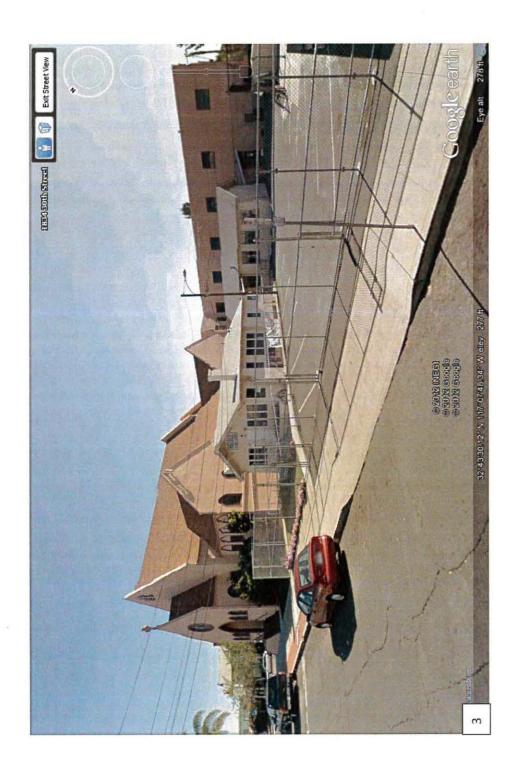

### **Aerial Photo**

Sprint – Christ United, Project No. 291968 3025 Fir Street

#### **BACKGROUND & DISCUSSION**

Sprint – Christ United is an application for a Conditional Use Permit (CUP) for a Wireless Communication Facility (WCF). The project is located in the Greater Golden Hill Community Plan area in the Golden Hill Planned District GH-1500 zone at 3025 Fir Street. (Attachments 1, 2, and 3)