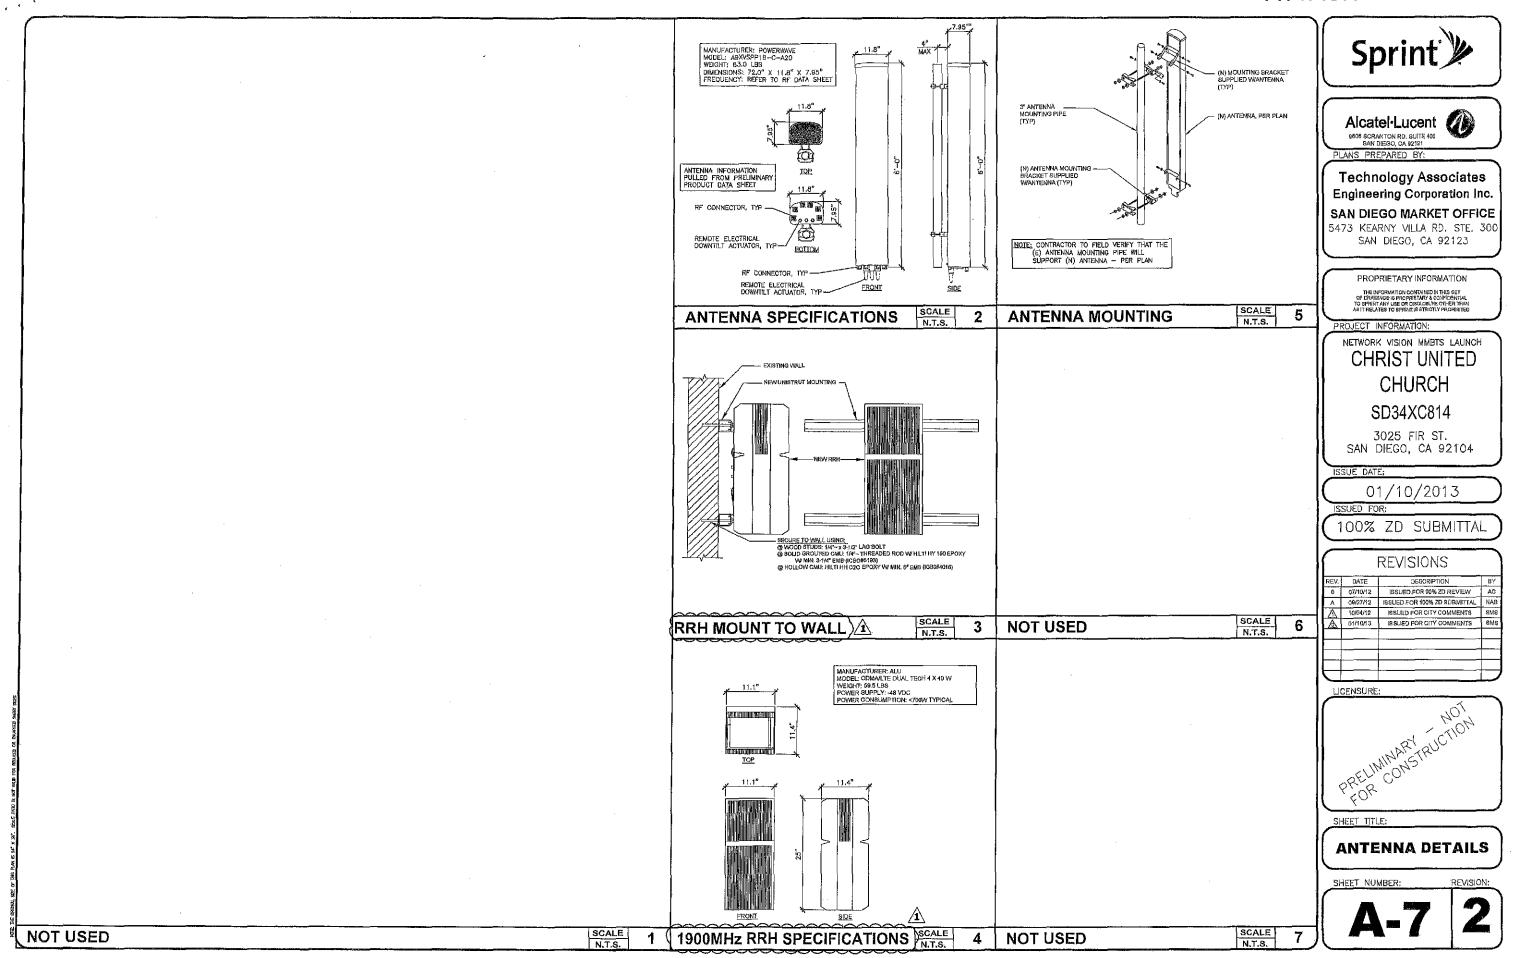

This project proposes to comply with the regulations by locating one panel antenna on the façade of an existing building. The antenna will be concealed behind a radio-frequency transparent cross-design element. (Attachment 10) An equipment cabinet associated with the antenna is located in a 162 square foot equipment area within the existing building.

#### 1. The proposed development will not adversely affect the applicable land use plan.

While the Greater Golden Hill Community Plan does not specifically address WCF's, the City's General Plan, in Policy UD-A.15, states that the visual impact of wireless facilities should be minimized. This can be achieved by concealing wireless facilities in existing structures when possible, or by using camouflage and screening techniques to hide or blend them into the surrounding area. This project proposes to façade mount a single panel antenna to an existing building, to be concealed behind radio-frequency transparent material, resembling an architectural element with cross detailing, painted and textured to match adjacent building surfaces. An equipment cabinet associated with the antenna is located under a staircase, not visible from the public right-of-way. Based on the design of this WCF, the project will not adversely affect the applicable land use plan.

## 3. The proposed development will comply with the regulations of the Land Development Code including any allowable deviations pursuant to the Land Development Code; and

The WCF Design Requirements state that the applicant shall use all reasonable means to conceal or minimize the visual impacts of the WCF through integration. Integration with existing structures or among existing uses shall be accomplished through the use of architecture, landscape, and siting solutions. In this case, the antenna is façade mounted to an existing building, with radio-frequency transparent screening, designed with cross architectural elements, and painted and textured to match adjacent building surfaces. An equipment cabinet associated with the antenna is located under a staircase, not visible from the public right-of-way. WCFs are permitted in residential zones with a non-residential use, where the antennas are less than 100' from the property line of a residential use, day care, elementary school, or middle school with the processing of a Conditional Use Permit, Process 3. In this case, the project complies with the regulations of the Land Development Code, based on the design of the WCF, and no deviations are requested.

#### 4. The proposed use is appropriate at the proposed location.

WCF are permitted in residential zones, with a non-residential use, where the antennas are located less than 100' from the property line of a residential use, day care, elementary school, or middle school, with a Process 3 Conditional Use Permit. Council Policy 600-43 and the WCF regulations, LDC 141.0420, allow WCF in commercial and industrial zones with a lower process level than a residential zone with a residential use. Locating a WCF in a commercial or industrial zone is more preferable than locating a WCF in a residential zone with a residential use. In this case, the WCF is proposed in a residential zone, with a non-residential use. If the antenna was located more than 100' from the property line of a residential use or on a property that did not have a day care or elementary school on the premises, the WCF would be permitted with a Process 2 Neighborhood Use Permit. Since the antenna is located less than 100' from the property line of a residential use, day care, elementary school, or middle school, a Process 3 Conditional Use Permit is required. The antenna is façade mounted to the existing building with screening, designed to resemble an architectural cross detail, painted and textured to match adjacent building surfaces. An equipment cabinet associated with the antenna is located under a staircase adjacent to the building. The existing building has an educational/institutional use. The proposed use is appropriate at the proposed location based on the design and existing building use.

The project shall include:

- a. One (1) panel antennas (with the following dimensions: 6' by 11.8" by 7.95"), façade mounted to an existing building, concealed behind a radio-frequency transparent architectural cross detail, with an equipment cabinet located adjacent to the building under a staircase;
- b. This structure is for the primary purpose of educational and institutional uses, but may have the secondary purpose of accommodating Permittee's Operations on the Premises.
- c. Public and private accessory improvements determined by the Development Services Department to be consistent with the land use and development standards for this site in