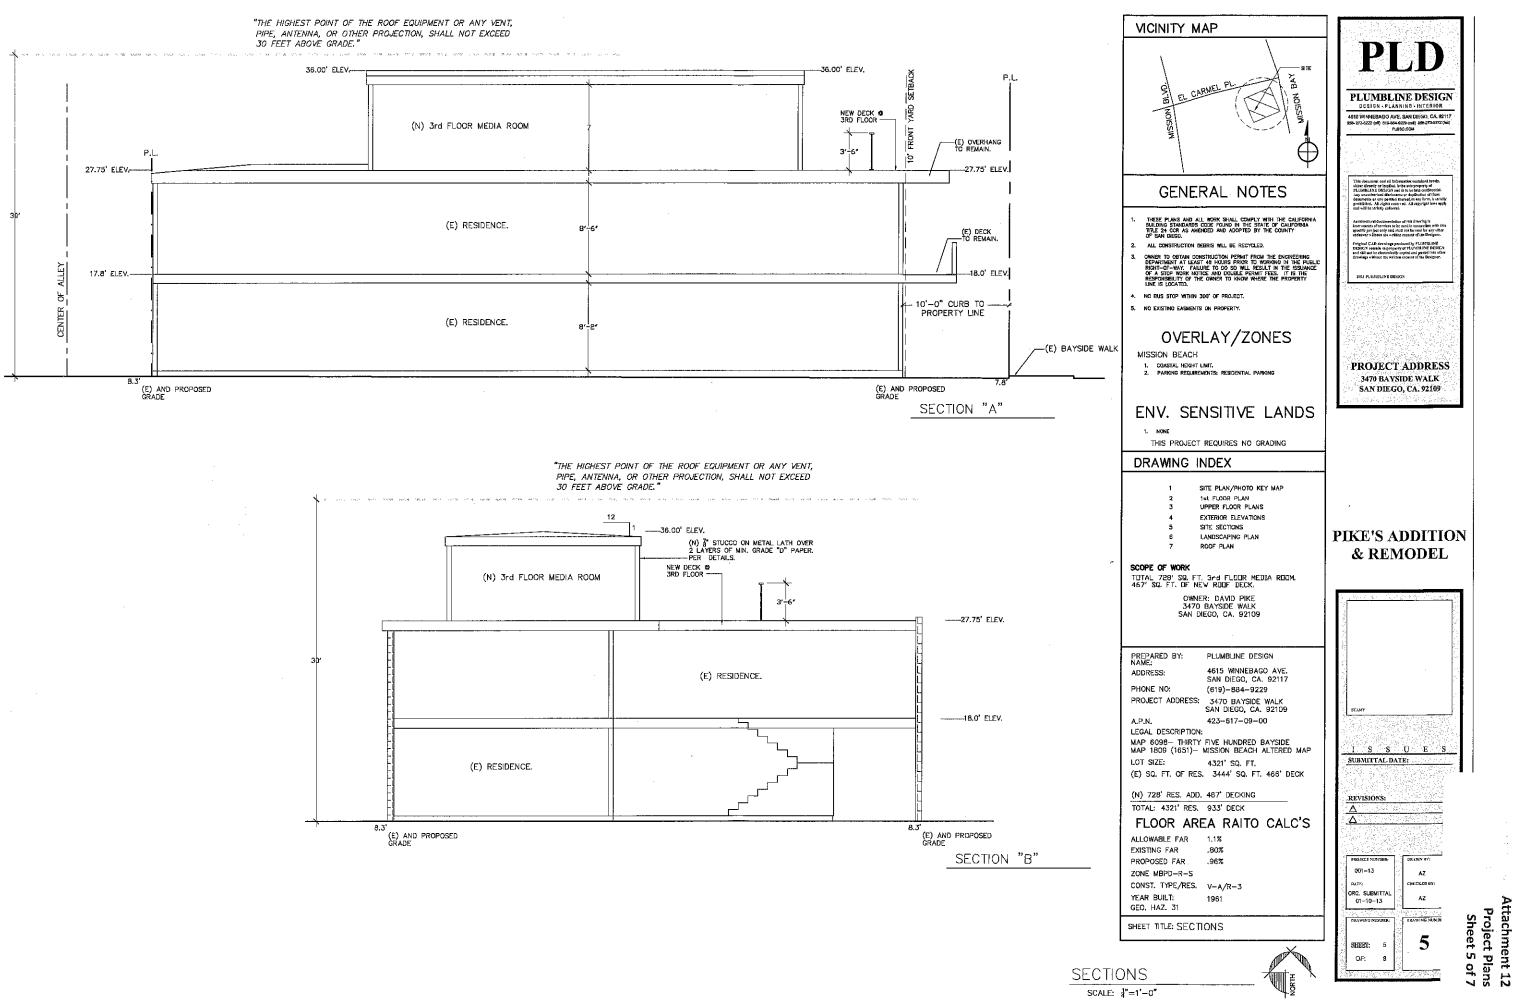

The project proposes an addition to an existing single family home to include an 728 square-foot, third story addition and an 842 square-foot deck located at 3470 Bayside Walk in the R-S zone of the Mission Beach Planned District, within the Mission Beach Community Planning Area.

## 2. The proposed coastal development will not adversely affect environmentally sensitive lands; and

The project proposes an addition to an existing single family home to include an 728 square-foot, third story addition and an 842 square-foot deck located at 3470 Bayside Walk in the R-S zone of the Mission Beach Planned District, within the Mission Beach Community Planning Area.

#### 3. The proposed coastal development is in conformity with the certified Local Coastal Program land use plan and complies with all regulations of the certified Implementation Program; and

The project proposes an addition to an existing single family home to include an 728 square-foot, third story addition and an 842 square-foot deck located at 3470 Bayside Walk in the R-S zone of the Mission Beach Planned District, within the Mission Beach Community Planning Area.

4. For every Coastal Development Permit issued for any coastal development between the nearest public road and the sea or the shoreline of any body of water located within the Coastal Overlay Zone the coastal development is in conformity with the public access and public recreation policies of Chapter 3 of the California Coastal Act. The project proposes an addition to an existing single family home to include an 728 square-foot, third story addition and an 842 square-foot deck located at 3470 Bayside Walk in the R-S zone of the Mission Beach Planned District, within the Mission Beach Community Planning Area.