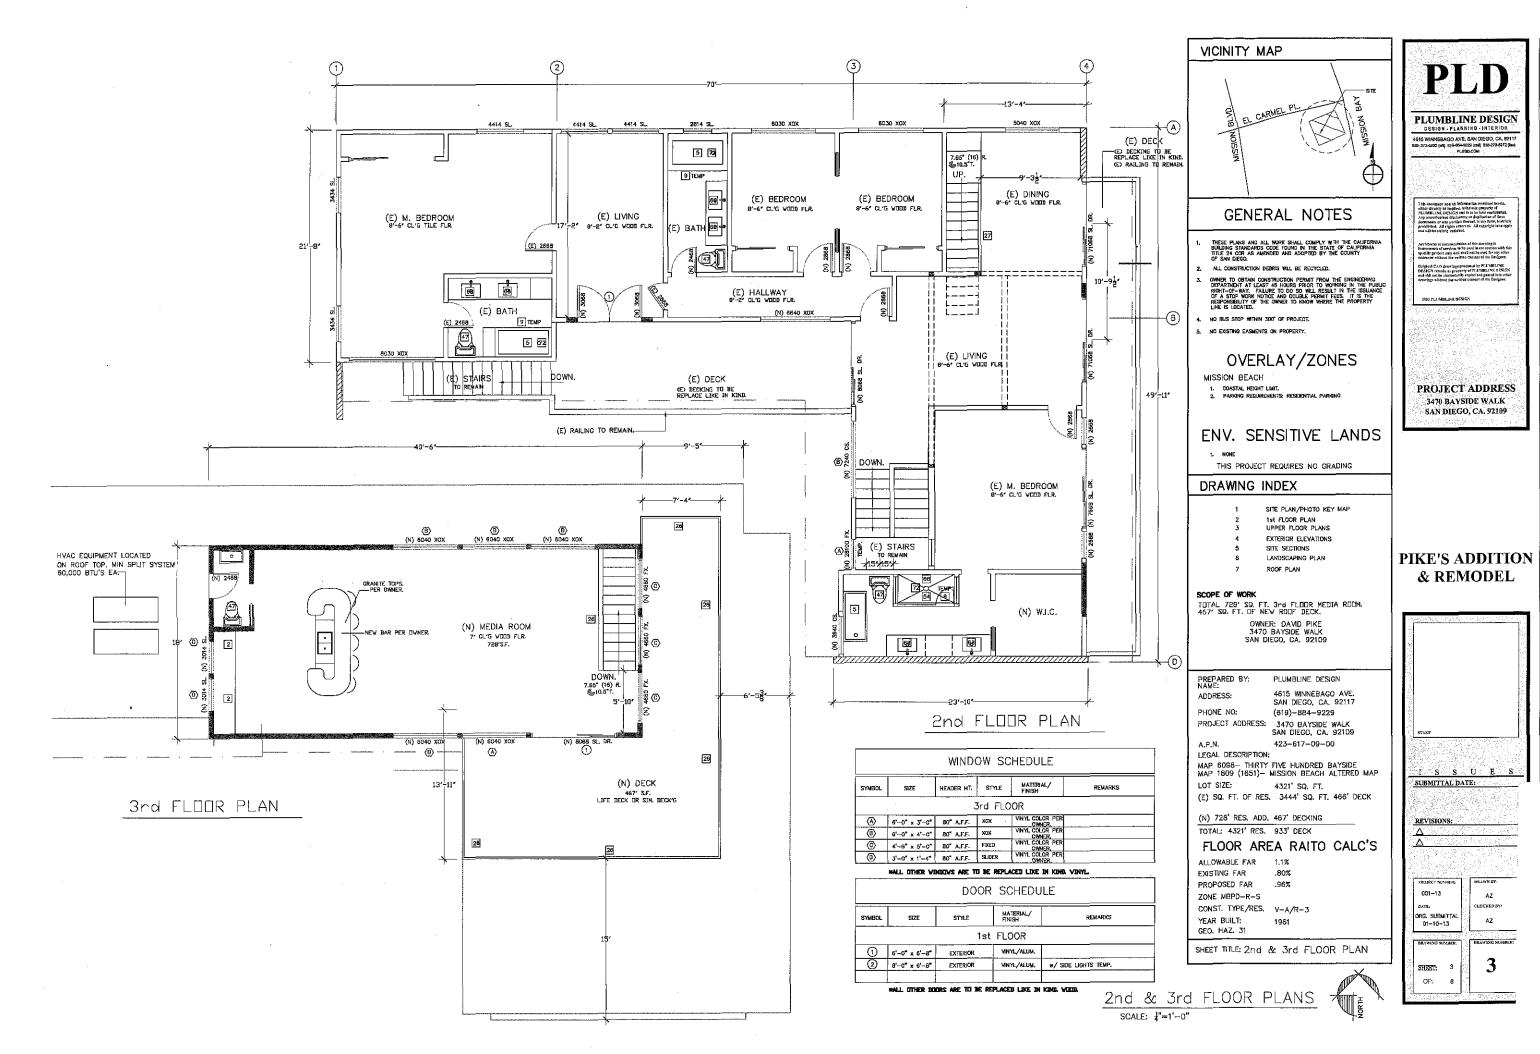

#### BACKGROUND

The project proposes a Coastal Development Permit for an addition to an existing single family residence to include an 728 square-foot, third story, an 842 square-foot deck, and additional landscape to an existing 3,444 square-foot single family home. The project is located at 3470 Bayside Walk in the MBPD-R-S zone of the Mission Beach Planned District within the Mission Beach Community Plan.

#### **DISCUSSION**

The project proposes a third floor addition along with a new deck to an existing single family residence.

The existing first and second story does not conform to the current maximum front yard setback of ten feet. However, the project was constructed in conformance with the development regulations in 1961 and maintains previously-conforming rights as outlined in Chapter 12, Article 7, Division 1 of the Land Development Code. The proposed third story will be constructed to meet current setback, height, design, and floor area ratio requirements of the Mission Beach Planned District Ordinance. The existing residence currently provides two parking spaces where two are required in accordance with San Diego Municipal Code section 1513.0403. Existing parking will not be affected by the proposed addition.

## **PROJECT DATA SHEET**

| PROJECT NAME:                           | Pike Residence                                                                                                                                                                 |
|-----------------------------------------|--------------------------------------------------------------------------------------------------------------------------------------------------------------------------------|
| PROJECT DESCRIPTION:                    | Coastal Development Permit to add a 728 square foot, 3rd<br>story addition and an 842 square foot deck to an existing<br>3,444 square foot, two-story, single family residence |
| COMMUNITY PLAN<br>AREA:                 | Mission Beach                                                                                                                                                                  |
| DISCRETIONARY<br>ACTIONS:               | Coastal Development Permit                                                                                                                                                     |
| COMMUNITY PLAN LAND<br>USE DESIGNATION: | Residential                                                                                                                                                                    |