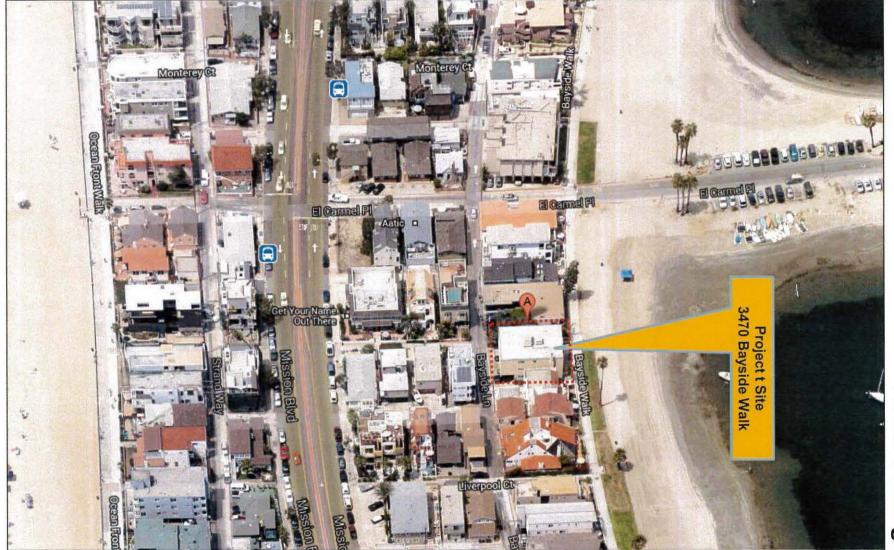

## Aerial Photograph (Birds Eye)

Pike Residence - Project No. 308659 3470 Bayside Walk

Attachment 1 Aerial Photograph of Site