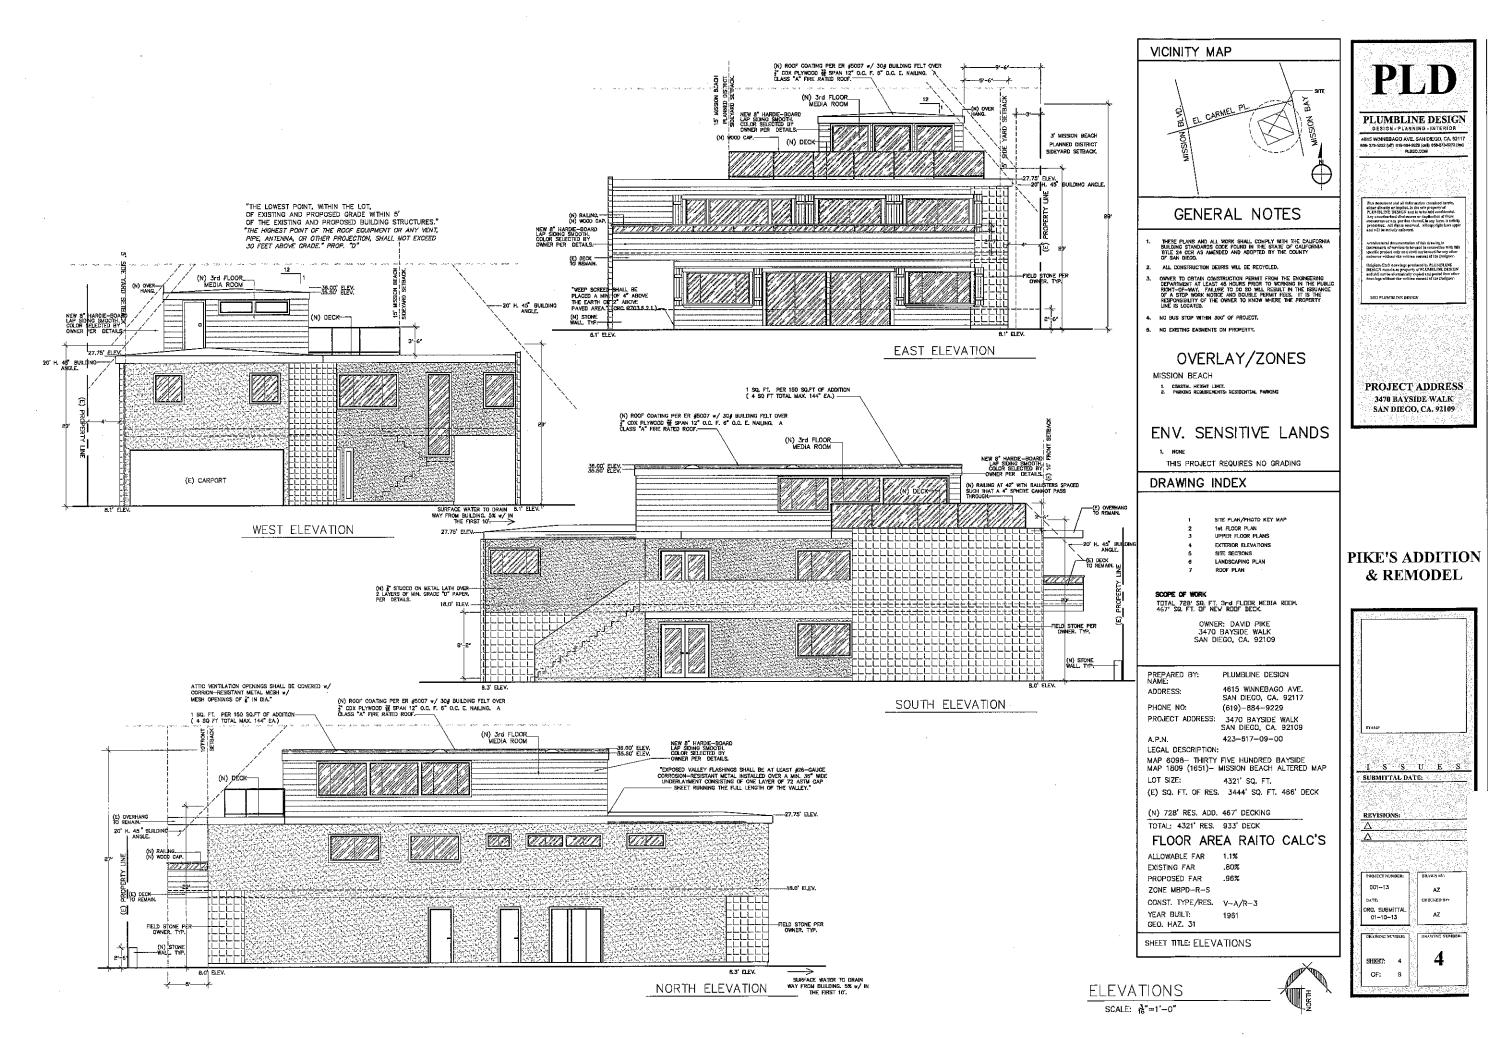

The project proposes an addition to an existing single family home to include an 728 square-foot, third story addition and an 842 square-foot deck located at 3470 Bayside Walk in the R-S zone of the Mission Beach Planned District, within the Mission Beach Community Planning Area.

## 2. The proposed coastal development will not adversely affect environmentally sensitive lands; and

The project proposes an addition to an existing single family home to include an 728 square-foot, third story addition and an 842 square-foot deck located at 3470 Bayside Walk in the R-S zone of the Mission Beach Planned District, within the Mission Beach Community Planning Area.

#### 3. The proposed coastal development is in conformity with the certified Local Coastal Program land use plan and complies with all regulations of the certified Implementation Program; and

The project proposes an addition to an existing single family home to include an 728 square-foot, third story addition and an 842 square-foot deck located at 3470 Bayside Walk in the R-S zone of the Mission Beach Planned District, within the Mission Beach Community Planning Area.

4. For every Coastal Development Permit issued for any coastal development between the nearest public road and the sea or the shoreline of any body of water located within the Coastal Overlay Zone the coastal development is in conformity with the public access and public recreation policies of Chapter 3 of the California Coastal Act. The project proposes an addition to an existing single family home to include an 728 square-foot, third story addition and an 842 square-foot deck located at 3470 Bayside Walk in the R-S zone of the Mission Beach Planned District, within the Mission Beach Community Planning Area.