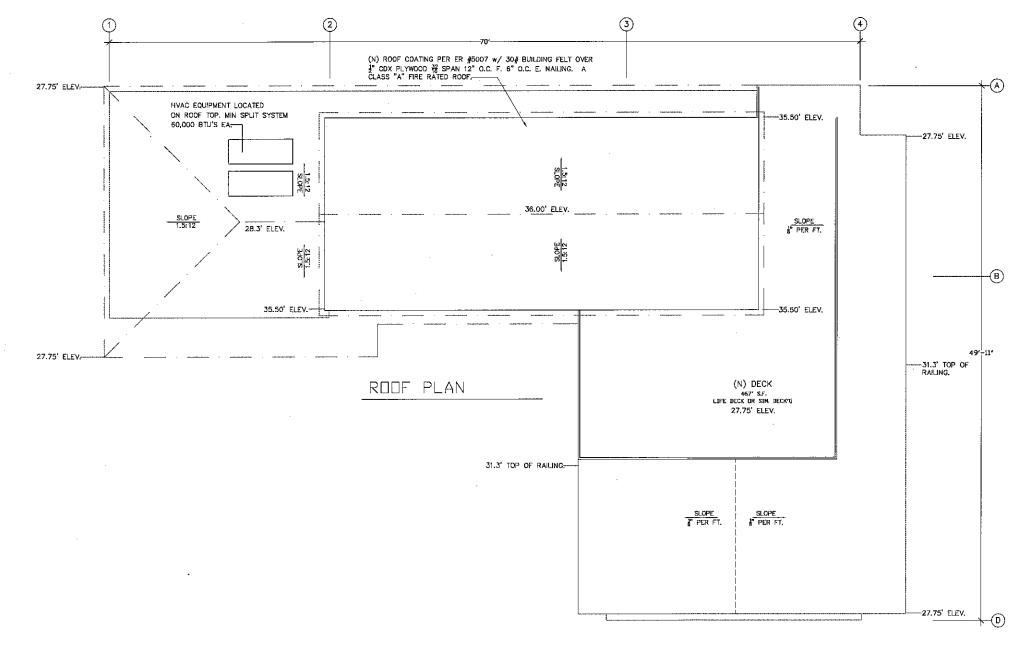

#### Attachment 4 Project Data Sheet

## **PROJECT DATA SHEET**

| PROJECT NAME:                           | Pike Residence                                                                                                                                                                 |
|-----------------------------------------|--------------------------------------------------------------------------------------------------------------------------------------------------------------------------------|
| PROJECT DESCRIPTION:                    | Coastal Development Permit to add a 728 square foot, 3rd<br>story addition and an 842 square foot deck to an existing<br>3,444 square foot, two-story, single family residence |
| COMMUNITY PLAN<br>AREA:                 | Mission Beach                                                                                                                                                                  |
| DISCRETIONARY<br>ACTIONS:               | Coastal Development Permit                                                                                                                                                     |
| COMMUNITY PLAN LAND<br>USE DESIGNATION: | Residential                                                                                                                                                                    |

#### **ZONING INFORMATION:**

ZONE: RS

HEIGHT LIMIT: 30 feet

LOT SIZE: 4,321 square-foot minimum lot size.

FLOOR AREA RATIO: 1.1 maximum.

FRONT SETBACK: 10/15 feet.

SIDE SETBACK: 5 feet

STREETSIDE SETBACK: 10 feet.

**REAR SETBACK:** N/A

PARKING: 2 spaces required

| ADJACENT PROPERTIES:                           | LAND USE<br>DESIGNATION &<br>ZONE                                                                                                                                                                           | EXISTING LAND USE     |  |  |  |
|------------------------------------------------|-------------------------------------------------------------------------------------------------------------------------------------------------------------------------------------------------------------|-----------------------|--|--|--|
| NORTH:                                         | Residential; RS                                                                                                                                                                                             | Residential dwellings |  |  |  |
| SOUTH:                                         | Mission Bay                                                                                                                                                                                                 |                       |  |  |  |
| EAST:                                          |                                                                                                                                                                                                             |                       |  |  |  |
| WEST:                                          | Residential; RS Residential Development                                                                                                                                                                     |                       |  |  |  |
| DEVIATIONS OR<br>VARIANCES REQUESTED:          | None                                                                                                                                                                                                        |                       |  |  |  |
| COMMUNITY PLANNING<br>GROUP<br>RECOMMENDATION: | On April 16, 2013, the Mission Beach Precise Planning<br>Board voted 10-0-0 to recommend denial of the project if<br>the north interior yard required setback was not remedied<br>prior to a public hearing |                       |  |  |  |