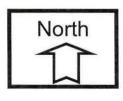

proposed.

#### **ALTERNATIVES**

- 1. Approve Coastal Development Permit No. 1083335 with modifications or;
- 2. Deny Coastal Development Permit No. 1083335, if the findings required to approve the project cannot be affirmed.

Respectfully submitted,

William Zounes

Development Project Manager

Attachments:

- 1. Aerial Photograph
- 2. Community Plan Land Use Map
- 3. Project Location Map
- 4. Project Data Sheet
- 5. Draft Permit with Conditions
- 6. Draft Resolution with Findings
- 7. Community Planning Group Recommendation 2/24/13
- 8. Community Planning Group Recommendation 4/16/13
- 9. Ownership Disclosure Statement
- 10. Project Chronology
- 11. Environmental Exemption
- 12. Project Plans





## Aerial Photograph (Birds Eye)

Pike Residence - Project No. 308659 3470 Bayside Walk



Attachment 1 Aerial Photograph of Site

### Attachment 2 Mission Beach Land Use Plan



**Mission Beach Precise Plan** 



#### Attachment 4 Project Data Sheet

## **PROJECT DATA SHEET**

| PROJECT NAME:                           | Pike Residence                                                                                                                                                                 |
|-----------------------------------------|--------------------------------------------------------------------------------------------------------------------------------------------------------------------------------|
| PROJECT DESCRIPTION:                    | Coastal Development Permit to add a 728 square foot, 3rd<br>story addition and an 842 square foot deck to an existing<br>3,4