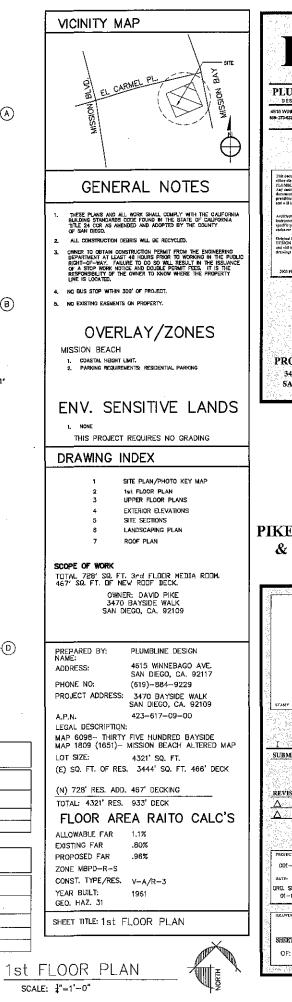

#### BACKGROUND

The project proposes a Coastal Development Permit for an addition to an existing single family residence to include an 728 square-foot, third story, an 842 square-foot deck, and additional landscape to an existing 3,444 square-foot single family home. The project is located at 3470 Bayside Walk in the MBPD-R-S zone of the Mission Beach Planned District within the Mission Beach Community Plan.

## **PROJECT DATA SHEET**

| PROJECT NAME:                           | Pike Residence                                                                                                                                                                 |
|-----------------------------------------|--------------------------------------------------------------------------------------------------------------------------------------------------------------------------------|
| PROJECT DESCRIPTION:                    | Coastal Development Permit to add a 728 square foot, 3rd<br>story addition and an 842 square foot deck to an existing<br>3,444 square foot, two-story, single family residence |
| COMMUNITY PLAN<br>AREA:                 | Mission Beach                                                                                                                                                                  |
| DISCRETIONARY<br>ACTIONS:               | Coastal Development Permit                                                                                                                                                     |
| COMMUNITY PLAN LAND<br>USE DESIGNATION: | Residential                                                                                                                                                                    |

#### **ZONING INFORMATION:**

ZONE: RS

HEIGHT LIMIT: 30 feet

LOT SIZE: 4,321 square-foot minimum lot size.

FLOOR AREA RATIO: 1.1 maximum.

FRONT SETBACK: 10/15 feet.

SIDE SETBACK: 5 feet

STREETSIDE SETBACK: 10 feet.

**REAR SETBACK:** N/A

PARKING: 2 spaces required

| ADJACENT PROPERTIES:                           | LAND USE<br>DESIGNATION &<br>ZONE                                                                                                                                                                           | EXISTING LAND USE     |  |  |  |
|------------------------------------------------|-------------------------------------------------------------------------------------------------------------------------------------------------------------------------------------------------------------|-----------------------|--|--|--|
| NORTH:                                         | Residential; RS                                                                                                                                                                                             | Residential dwellings |  |  |  |
| SOUTH:                                         | Mission Bay                                                                                                                                                                                                 |                       |  |  |  |
| EAST:                                          |                                                                                                                                                                                                             |                       |  |  |  |
| WEST:                                          | Residential; RS Residential Development                                                                                                                                                                     |                       |  |  |  |
| DEVIATIONS OR<br>VARIANCES REQUESTED:          | None                                                                                                                                                                                                        |                       |  |  |  |
| COMMUNITY PLANNING<br>GROUP<br>RECOMMENDATION: | On April 16, 2013, the Mission Beach Precise Planning<br>Board voted 10-0-0 to recommend denial of the project if<br>the north interior yard required setback was not remedied<br>prior to a public hearing |                       |  |  |  |