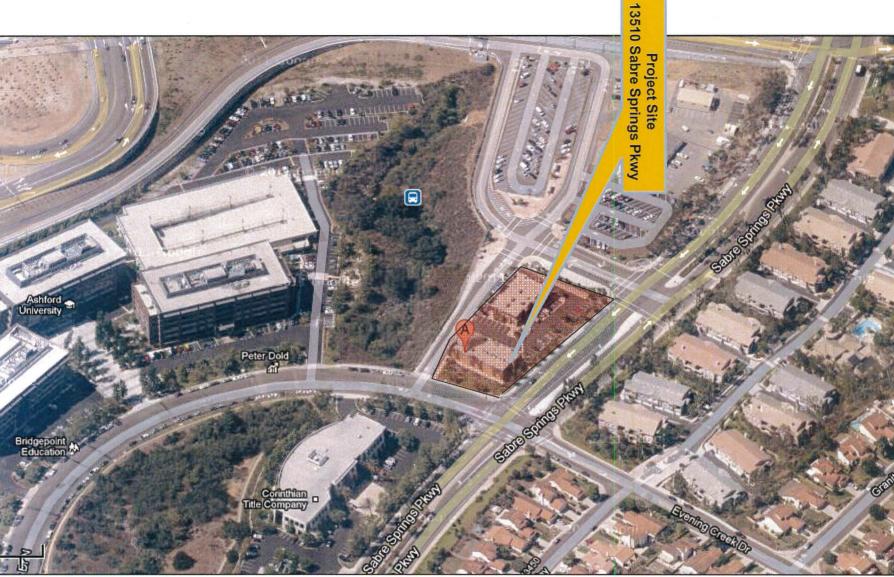

# Aerial Photograph (Birds Eye)

<u>7-Eleven Sabre Springs - Project No. 294628</u> 13510 Sabre Springs Pkwy

Attachment 1
Aerial Photograph of Site