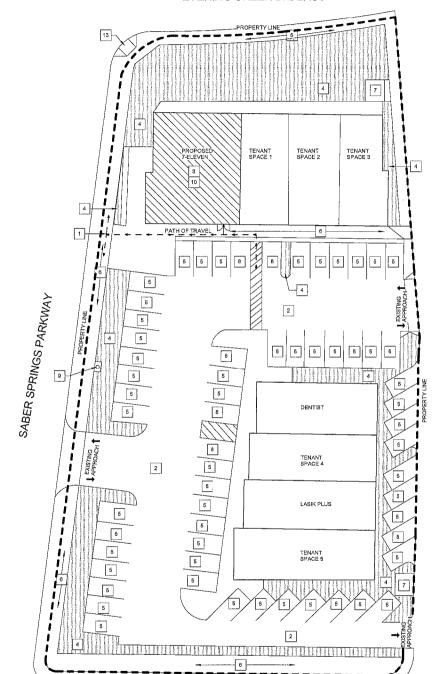

IVEWAYS PROVIDING ACCESS TO THE PROJECT SITE ARE ADA COMPLIANT AND TO CURRENT CITY
- 3. THE EXISTING WATER AND SEWER SERVICES WILL
- 4. ONCE THE CONDITIONAL USE PERMIT (CUP) IS RECORDED THE APPLICANT SHALL PROVIDE
  DOCUMENTATION TO THE DEVELOPMENT SERVICES
  PROJECT MANAGER THAT THE APPLICANT HAS RECONSTRUCTED THE EXISTING CURB RAMP AT THE NORTHWEST CORNER OF SABRE SPRINGS PARKWAY AND EVENING CREEK DRIVE WITH CURRENT CITY STANDARD CURB RAMP STANDARD DRAWING SDG-130 AND SDG-132 WITH TRUNCATED DOMES, TO THE SATISFACTION OF THE CITY ENGINEER, IF THIS WORK IS NOT COMPLETED WITHIN 60 DAYS OF THE PUBLIC HEARING APPROVAL OF THE CUP THE PERMITTEE SHALL BE DEEMED TO BE OUT OF COMPLIANCE WITH THE CONDITIONAL USE PERMIT, AND THE PERMIT IS SUBJECT TO RESCISSION BY THE DEVELOPMENT SERVICES DIRECTOR.



**CUP SITE PLAN** 



1) INTERIOR REMODEL OF EXISTING SINGLE STORY SPACE.

M - MERCANTILE

## SITE INFORMATION

CC-2-3

TYPE OF CONSTRUCTION: IV, UN-PROTECTED SPRINKLERED EXISTING USE: VACANT

NEW OCCUPANCY TYPE: ZONING DESIGNATION:

YEAR CONSTRUCTED: 2007

HOURS OF OPERATION: 24 HOURS

ALCOHOL SALES HOURS: 6:00 AM TO 12:00 MIDNIGHT

### ASSESSOR'S PARCEL NUMBER; 316-420-01-00

CALIFORNIA, ACCORDING TO MAP THEREOF NO. 13S69, FILED IN THE CITY OF SAN DIEGO, COUNTY OF SAN DIEGO, STATE OF CALIFORNIA, ACCORDING TO MAP THEREOF NO. 13S69, FILED IN THE OFFICE OF THE COUNTY RECORDER OF SAN DIEGO COUNTY,

AN EASEMENT FOR UTILITY PURPOSES, ACCORDING TO THE TERMS AND PROVISIONS OF THAT CERTAIN EASEMENT AGREEMENT RECORDED JUNE 23, 2000 AS FILE NO. 2000-0331925 OF OFFICIAL RECORDS, DESCRIBED AS FOLLO