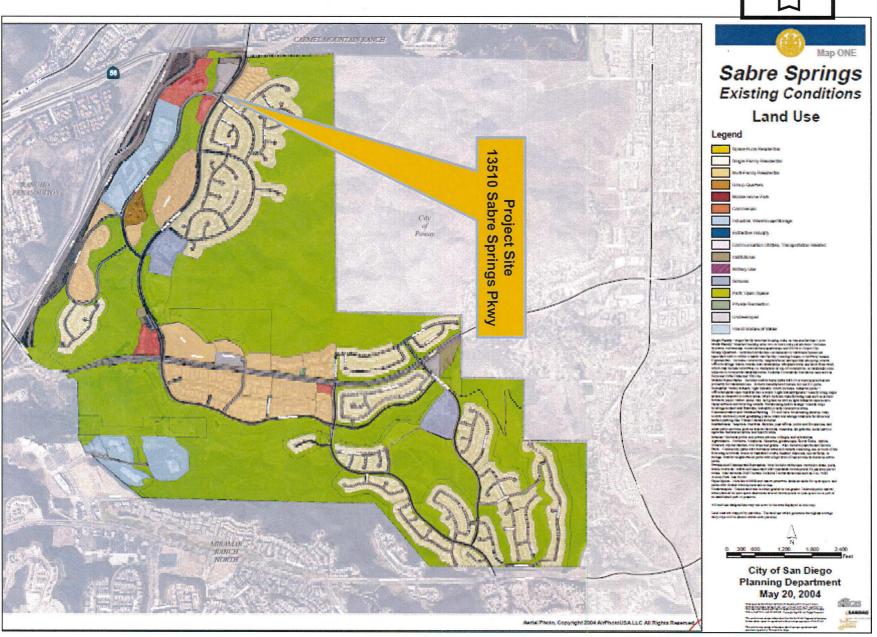

# Attachment 3 Project Location Map

| PROJECT DATA SHEET                   |                                                                                                                                    |  |
|--------------------------------------|------------------------------------------------------------------------------------------------------------------------------------|--|
| PROJECT NAME:                        | 7-Eleven Sabre Springs                                                                                                             |  |
| PROJECT DESCRIPTION:                 | Conditional Use Permit to allow the sales of beer and wine in accordance with a Type 20 liquor license within a convenience store. |  |
| COMMUNITY PLAN<br>AREA:              | Sabre Springs                                                                                                                      |  |
| DISCRETIONARY<br>ACTIONS:            | Conditional Use Permit                                                                                                             |  |
| COMMUNITY PLAN LAND USE DESIGNATION: | Specialty Commercial                                                                                                               |  |