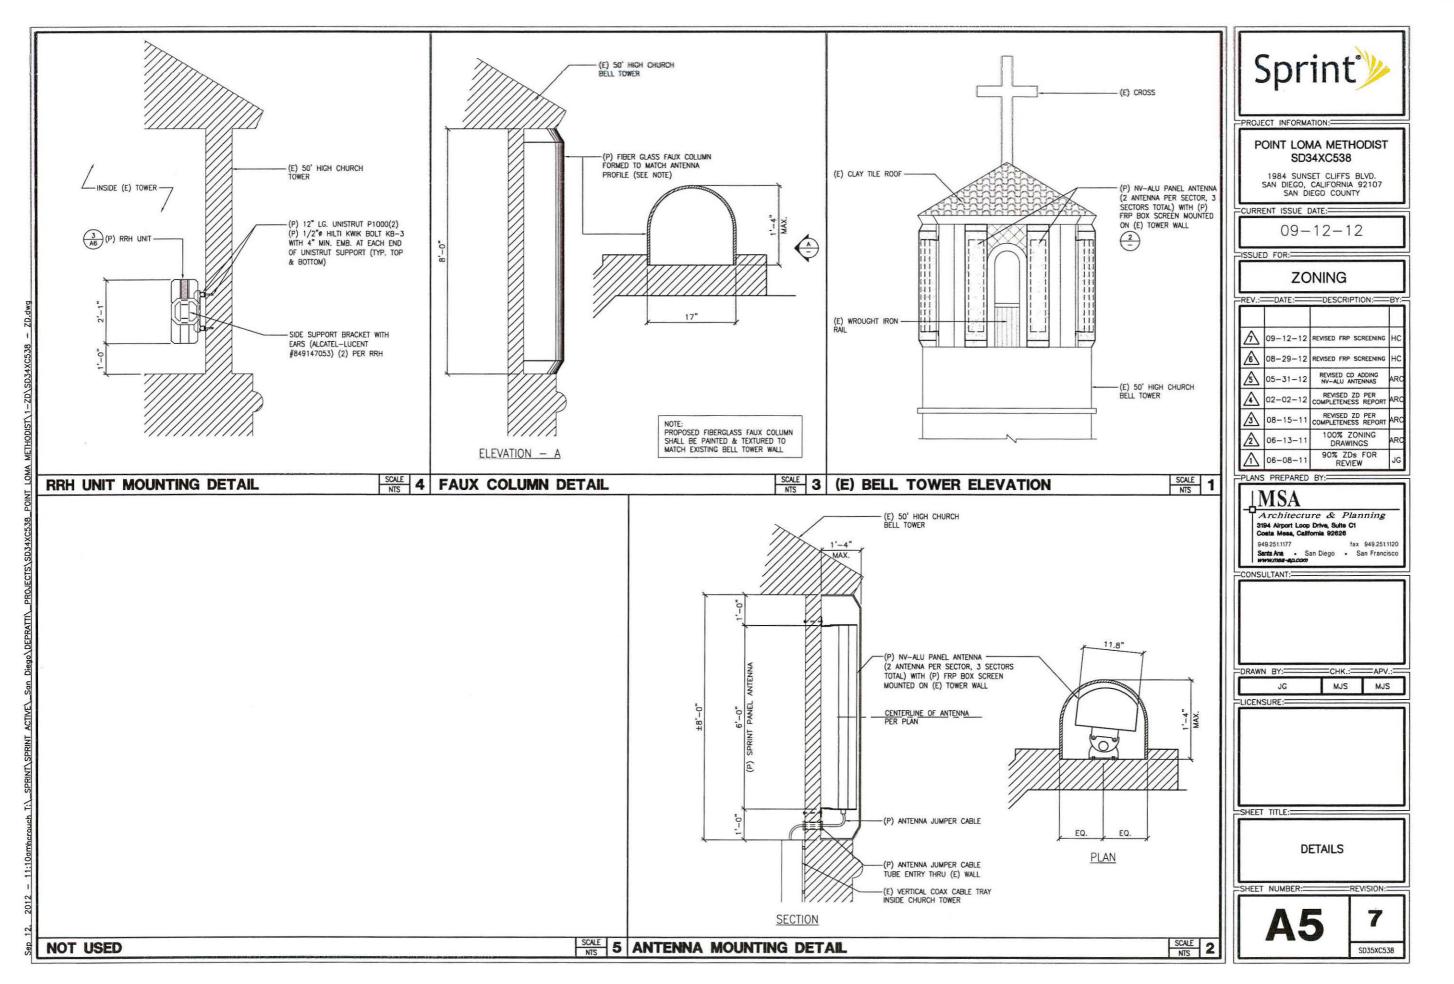

# Project Description:

Sprint Nextel is requesting a new permit to continue operating at this location with modifications to what was previously approved. The proposal is to remove the antennas attached to the exterior of the church steeple and install six antennas within eight new fiberglass faux columns around the top of the existing steeple. The fiberglass faux columns are architecturally integrated into the façade and will be textured and painted to match the existing church. Under the current WCF regulations pursuant to LDC Section 141.0420(e)(1), WCF's on a premises containing a non-residential use within a Residential zone are permitted with a Process 3 Conditional Use Permit (CUP). The antennas are located approximately 61-feet from the closest residentially zoned property line. The existing structure and proposed development would be exempt from a Coastal Development Permit (CDP) pursuant to LDC Section 126.0704(a).

The project as designed, complies with WCF design requirements pursuant to LDC Section 141.0420 (g). The project is not requesting nor does it require any deviations to the development regulations. A Radio Frequency report was submitted by Sprint Nextel demonstrating compliance with the Federal Communication Commission's regulations.