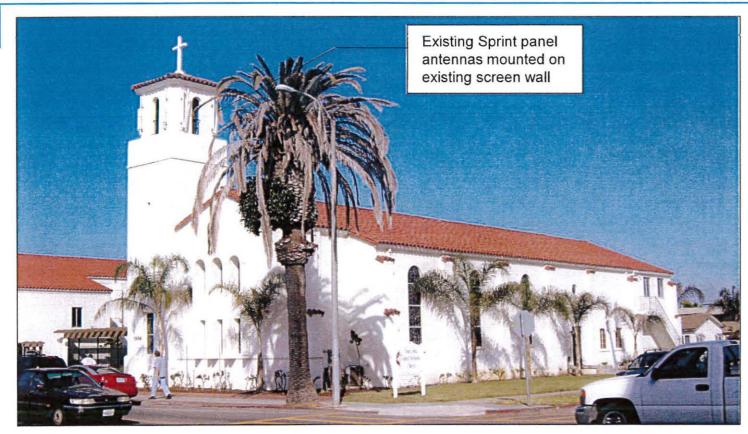

# View 2

Looking northwest from intersection of Sunset Cliffs Blvd and Saratoga St. toward subject site.

GDP

Graphic Detail Productions 3319 Fithian Ave., Los Angeles, CA 90032 gdprod.com ~ ph 323.924.5895 ~ fx 323.230.9248 Date: Site Id: 1/31/13 SD34XC538 Point Loma Methodist

# **ATTACHMENT 7**