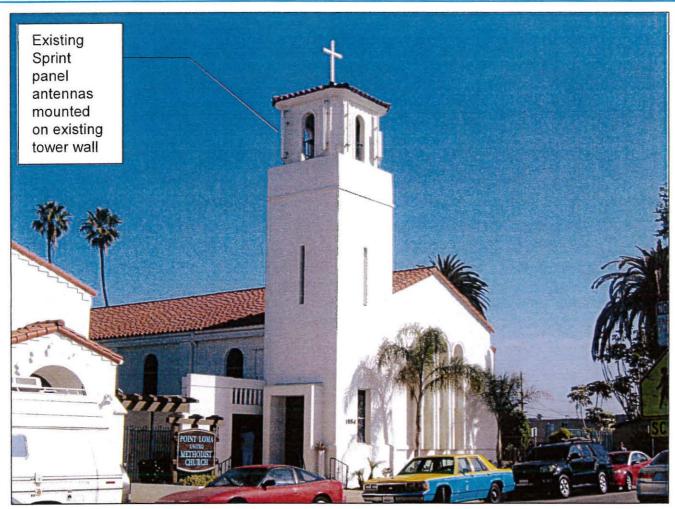

# Existing

# View 1

Looking northeast from Sunset Cliffs Blvd. toward subject site.

Sprint panel FRP box screen, painted and textured to

Graphic Detail Productions 3319 Fithian Ave., Los Angeles, CA 90032 gdprod.com ~ ph 323.924.5895 ~ fx 323.230.9248

Date: Site Id: 1/31/13 SD34XC538 Point Loma Methodist