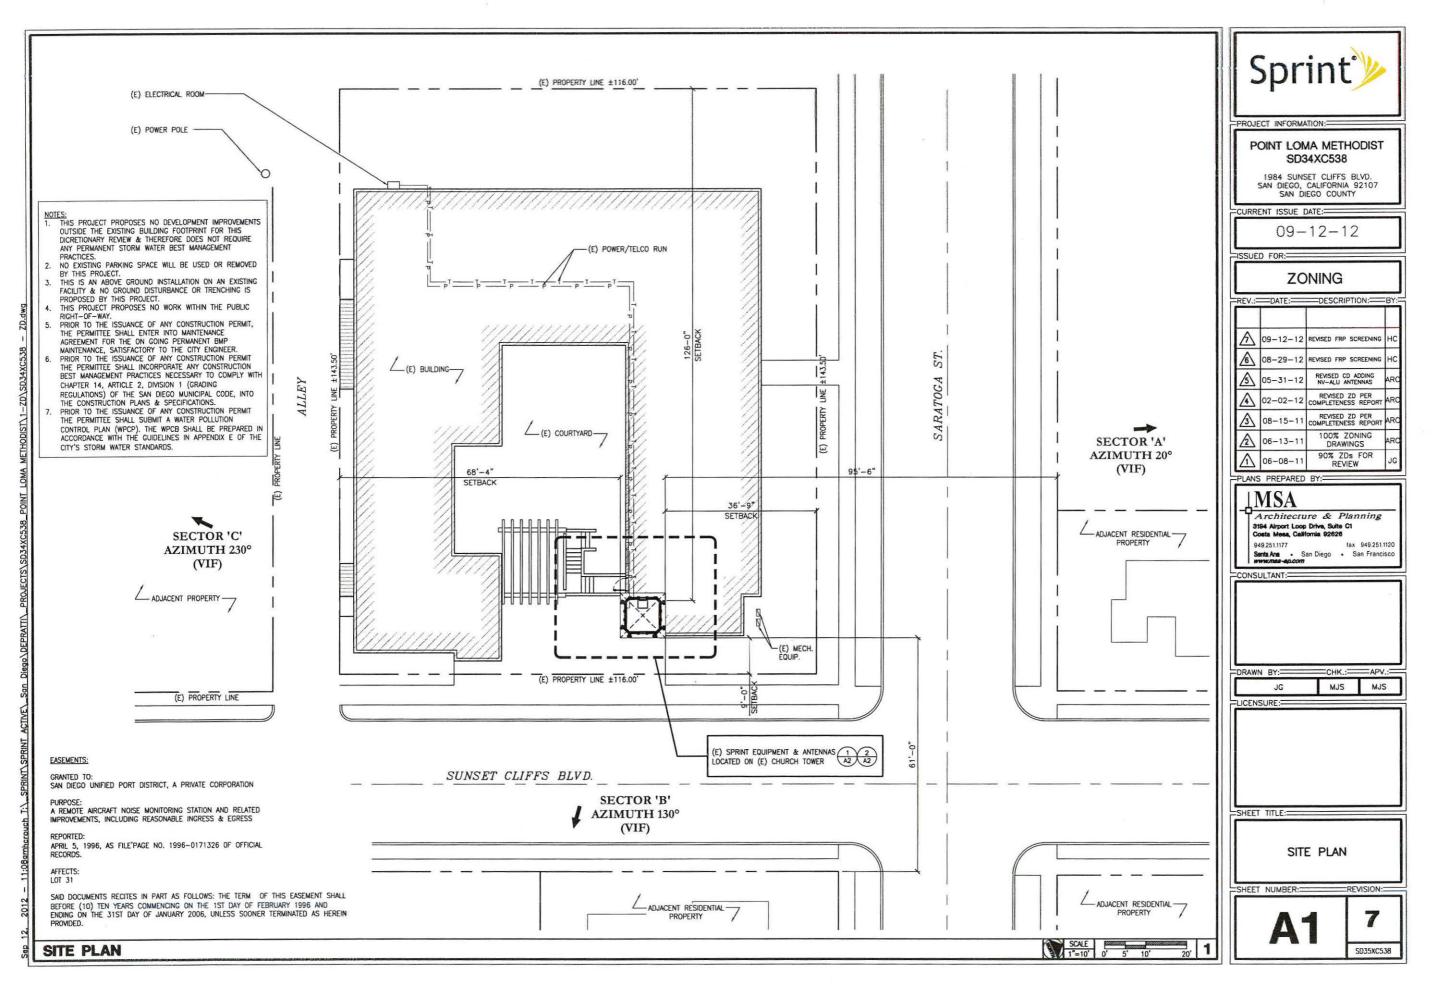

## BACKGROUND

The project site is located at 1984 Sunset Cliffs Boulevard (Attachment 1), on the southwest corner of Sunset Cliffs Boulevard and Saratoga Street (Attachment 2). The site is located in the RM-2-4 Zone (Attachment 3) within the Ocean Beach Community Plan (Attachment 4), Coastal Overlay Zone (Non-appealable Area 2), Coastal Height Limitation Overlay Zone. The site is also within the Airport Environs Overlay Zone, Airport Land Use Compatibility Plan (ALUCP) Noise Contours, Airport Approach Overlay Zone (AAOZ), Airport Influence Area (AIA), and the Federal Aviation Administration (FAA) Part 77 Noticing Area for the San Diego

# Project Description:

Sprint Nextel is requesting a new permit to continue operating at this location with modifications to what was previously approved. The proposal is to remove the antennas attached to the exterior of the church steeple and install six antennas within eight new fiberglass faux columns around the top of the existing steeple. The fiberglass faux columns are architecturally integrated into the façade and will be textured and painted to match the existing church. Under the current WCF regulations pursuant to LDC Section 141.0420(e)(1), WCF's on a premises containing a non-residential use within a Residential zone are permitted with a Process 3 Conditional Use Permit (CUP). The antennas are located approximately 61-feet from the closest residentially zoned property line. The existing structure and proposed development would be exempt from a Coastal Development Permit (CDP) pursuant to LDC Section 126.0704(a).

## Council Policy 600-43:

The guidelines establish a hierarchy from the most preferred location (Preference 1) to the least preferred location (Preference 4) for WCFs. The project is proposed in a Preference 3 location according to Council Policy 600-43, which categorizes WCF's according to the land use in which it is located. Sprint Nextel is requesting a new permit to continue operating at this location with modifications to what was previously approved. The project is located on a premise containing a non-residential use within a Residential zone and is permitted with a CUP. The antennas will be located approximately 61-feet from the closest residentially zoned property line. The applicant submitted a site justification letter explaining why a Preference 3 level site was selected over the lower Preference 1 level sites, and submitted existing and proposed wireless communication service coverage maps (Attachment 9).