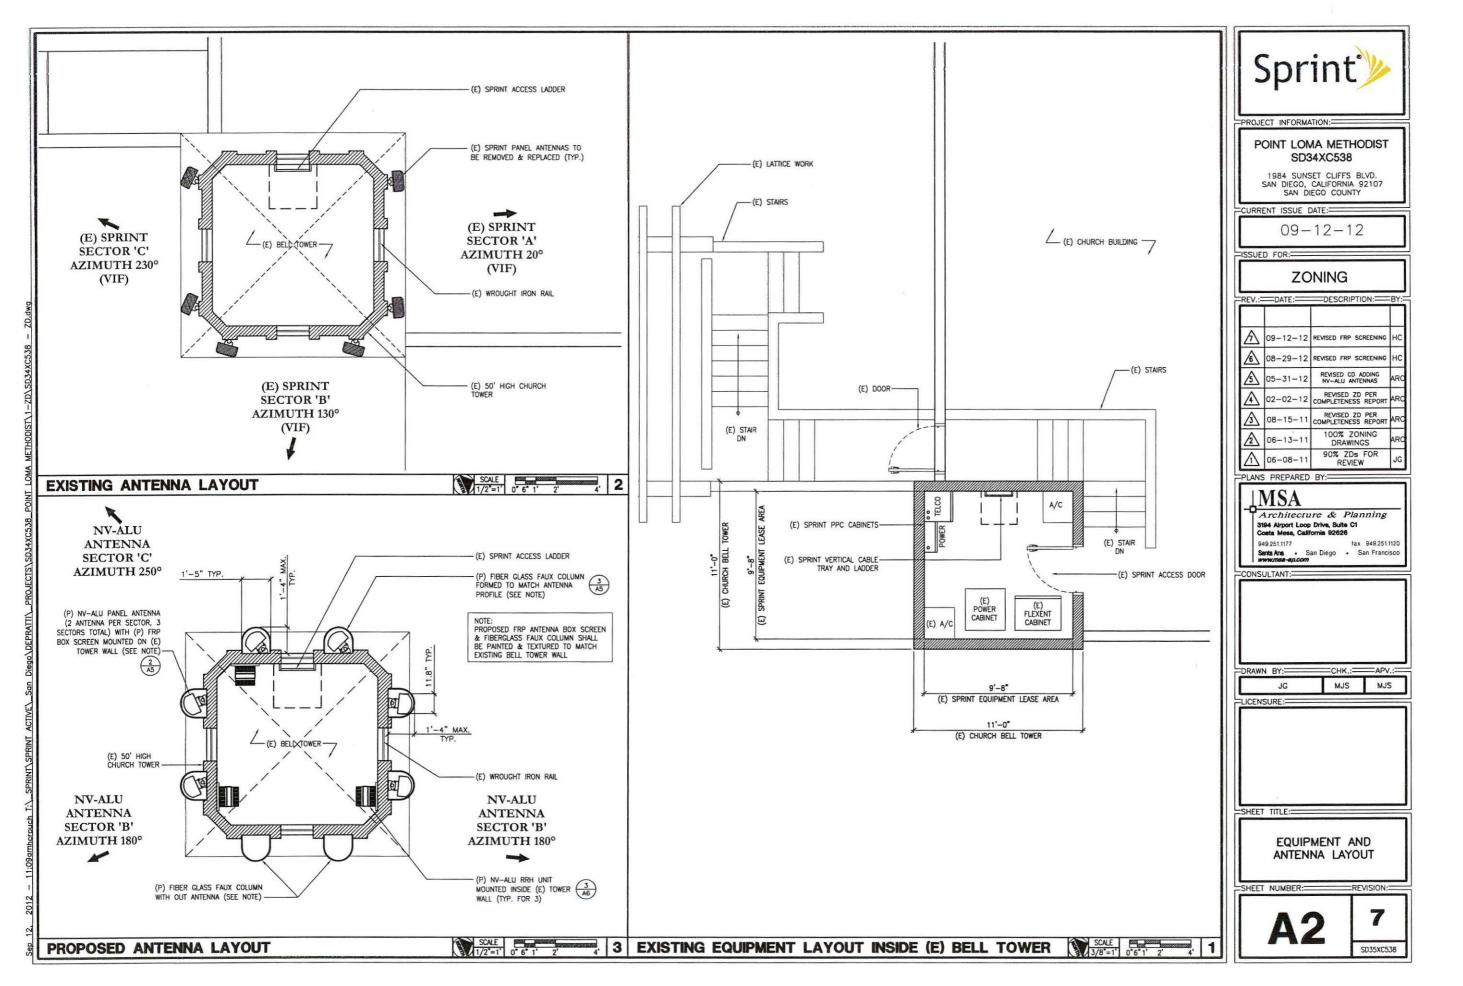

# Project Description:

Sprint Nextel is requesting a new permit to continue operating at this location with modifications to what was previously approved. The proposal is to remove the antennas attached to the exterior of the church steeple and install six antennas within eight new fiberglass faux columns around the top of the existing steeple. The fiberglass faux columns are architecturally integrated into the façade and will be textured and painted to match the existing church. Under the current WCF regulations pursuant to LDC Section 141.0420(e)(1), WCF's on a premises containing a non-residential use within a Residential zone are permitted with a Process 3 Conditional Use Permit (CUP). The antennas are located approximately 61-feet from the closest residentially zoned property line. The existing structure and proposed development would be exempt from a Coastal Development Permit (CDP) pursuant to LDC Section 126.0704(a).

#### LOCATION AND TYPE

Sprint Nextel continue the operation of and existing communications facility at Point Loma Methodist, 1984 Sunset Cliffs Blvd. The renewal consists of 8 panel antennas flush mounted to the parking lot light standard. There are 2 antenna on each of 4 sectors, with all sectors flush mounted to church steeple. Proposed change is to swap out the antenna to a more flushed mount and skirt all sides to conceal air space behind. The existing cabinets ground mounted within the church steeple. This existing facility is unmanned, operating 24 hours a day. The only visits to the site will consist of any emergency calls as well as regular maintenance visits once every four to six weeks.

the existing steeple. This WCF shall contain six panel antennas (Dimension: 72.0" x 11.8" x 7.9"), three remote radio units (RRUs), four equipment cabinets and associated equipment within a 100-square foot equipment room located within the existing church steeple; and