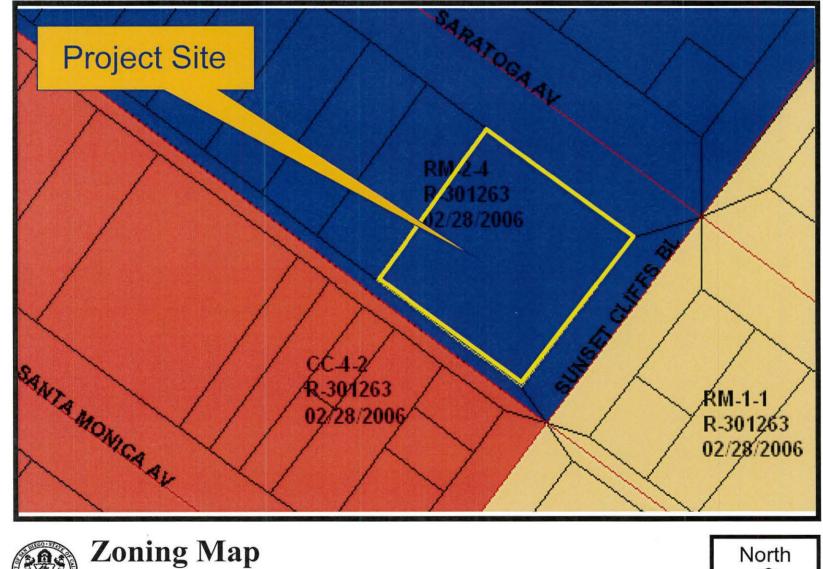

## BACKGROUND

The project site is located at 1984 Sunset Cliffs Boulevard (Attachment 1), on the southwest corner of Sunset Cliffs Boulevard and Saratoga Street (Attachment 2). The site is located in the RM-2-4 Zone (Attachment 3) within the Ocean Beach Community Plan (Attachment 4), Coastal Overlay Zone (Non-appealable Area 2), Coastal Height Limitation Overlay Zone. The site is also within the Airport Environs Overlay Zone, Airport Land Use Compatibility Plan (ALUCP) Noise Contours, Airport Approach Overlay Zone (AAOZ), Airport Influence Area (AIA), and the Federal Aviation Administration (FAA) Part 77 Noticing Area for the San Diego

International Airport (SDIA) and North Island Naval Air Station (NAS). The community plan designates the site for Residential, Medium Density (25 dwelling units/acre).

The site is currently developed with a church that contains an existing wireless communication facility (WCF). On June 28, 2000, Sprint PCS was approved for six panel antennas attached to the exterior of the church steeple and four equipment cabinets within an approximate 100-square foot equipment room located in the church steeple pursuant to Development Permit No. 99-0923-32, which expired on June 28, 2010. At the time of issuance of the permits in 2000, the regulations allowed for the approvals as a Process 1 Administrative Review, pursuant to Land Development Code (LDC) Section 141.0405. Sprint PCS and Nextel Communications were merged in 2005 and the company is now operating under the name Sprint Nextel.