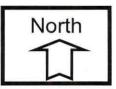

International Airport (SDIA) and North Island Naval Air Station (NAS). The community plan designates the site for Residential, Medium Density (25 dwelling units/acre).

The site is currently developed with a church that contains an existing wireless communication facility (WCF). On June 28, 2000, Sprint PCS was approved for six panel antennas attached to the exterior of the church steeple and four equipment cabinets within an approximate 100-square foot equipment room located in the church steeple pursuant to Development Permit No. 99-0923-32, which expired on June 28, 2010. At the time of issuance of the permits in 2000, the regulations allowed for the approvals as a Process 1 Administrative Review, pursuant to Land Development Code (LDC) Section 141.0405. Sprint PCS and Nextel Communications were merged in 2005 and the company is now operating under the name Sprint Nextel.

#### Community Plan:

The site is located in the Ocean Beach Community Planning area and the community plan designates the site for Residential, Medium Density (25 dwelling units/acre). The community plan does not contain specific policies on wireless communication facility development; therefore, there are no community plan land use issues associated with the location of the proposed project.