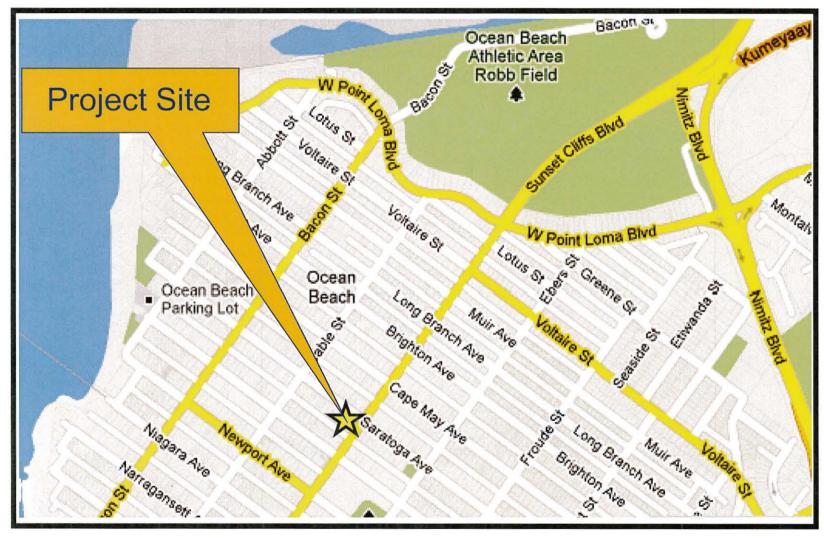

## BACKGROUND

The project site is located at 1984 Sunset Cliffs Boulevard (Attachment 1), on the southwest corner of Sunset Cliffs Boulevard and Saratoga Street (Attachment 2). The site is located in the RM-2-4 Zone (Attachment 3) within the Ocean Beach Community Plan (Attachment 4), Coastal Overlay Zone (Non-appealable Area 2), Coastal Height Limitation Overlay Zone. The site is also within the Airport Environs Overlay Zone, Airport Land Use Compatibility Plan (ALUCP) Noise Contours, Airport Approach Overlay Zone (AAOZ), Airport Influence Area (AIA), and the Federal Aviation Administration (FAA) Part 77 Noticing Area for the San Diego

# **Location Map**

<u>Sprint Nextel Point Loma Methodist – Project No. 244420</u> 1984 Sunset Cliffs Boulevard