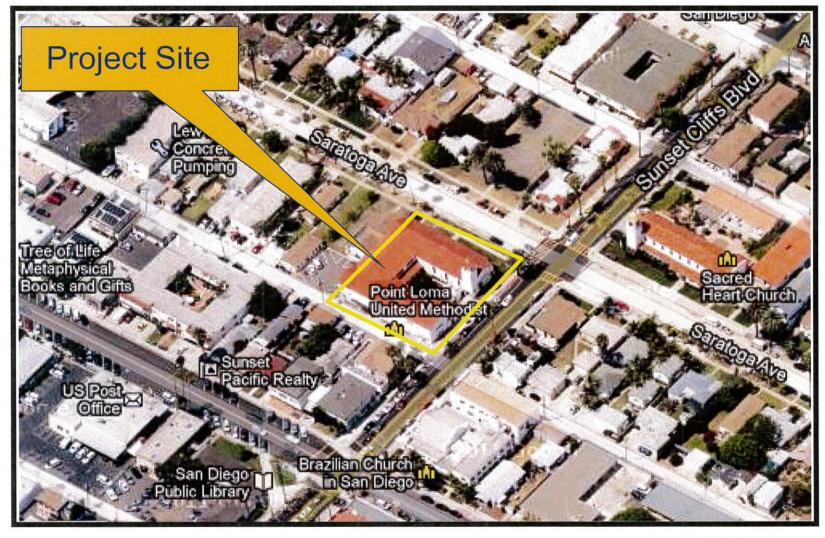

## BACKGROUND

The project site is located at 1984 Sunset Cliffs Boulevard (Attachment 1), on the southwest corner of Sunset Cliffs Boulevard and Saratoga Street (Attachment 2). The site is located in the RM-2-4 Zone (Attachment 3) within the Ocean Beach Community Plan (Attachment 4), Coastal Overlay Zone (Non-appealable Area 2), Coastal Height Limitation Overlay Zone. The site is also within the Airport Environs Overlay Zone, Airport Land Use Compatibility Plan (ALUCP) Noise Contours, Airport Approach Overlay Zone (AAOZ), Airport Influence Area (AIA), and the Federal Aviation Administration (FAA) Part 77 Noticing Area for the San Diego

# **Aerial Photograph**

<u>Sprint Nextel Point Loma Methodist – Project No. 244420</u> 1984 Sunset Cliffs Boulevard

Sprint Nextel Point Loma Methodist – Project No. 244420

**1984 Sunset Cliffs Boulevard** 