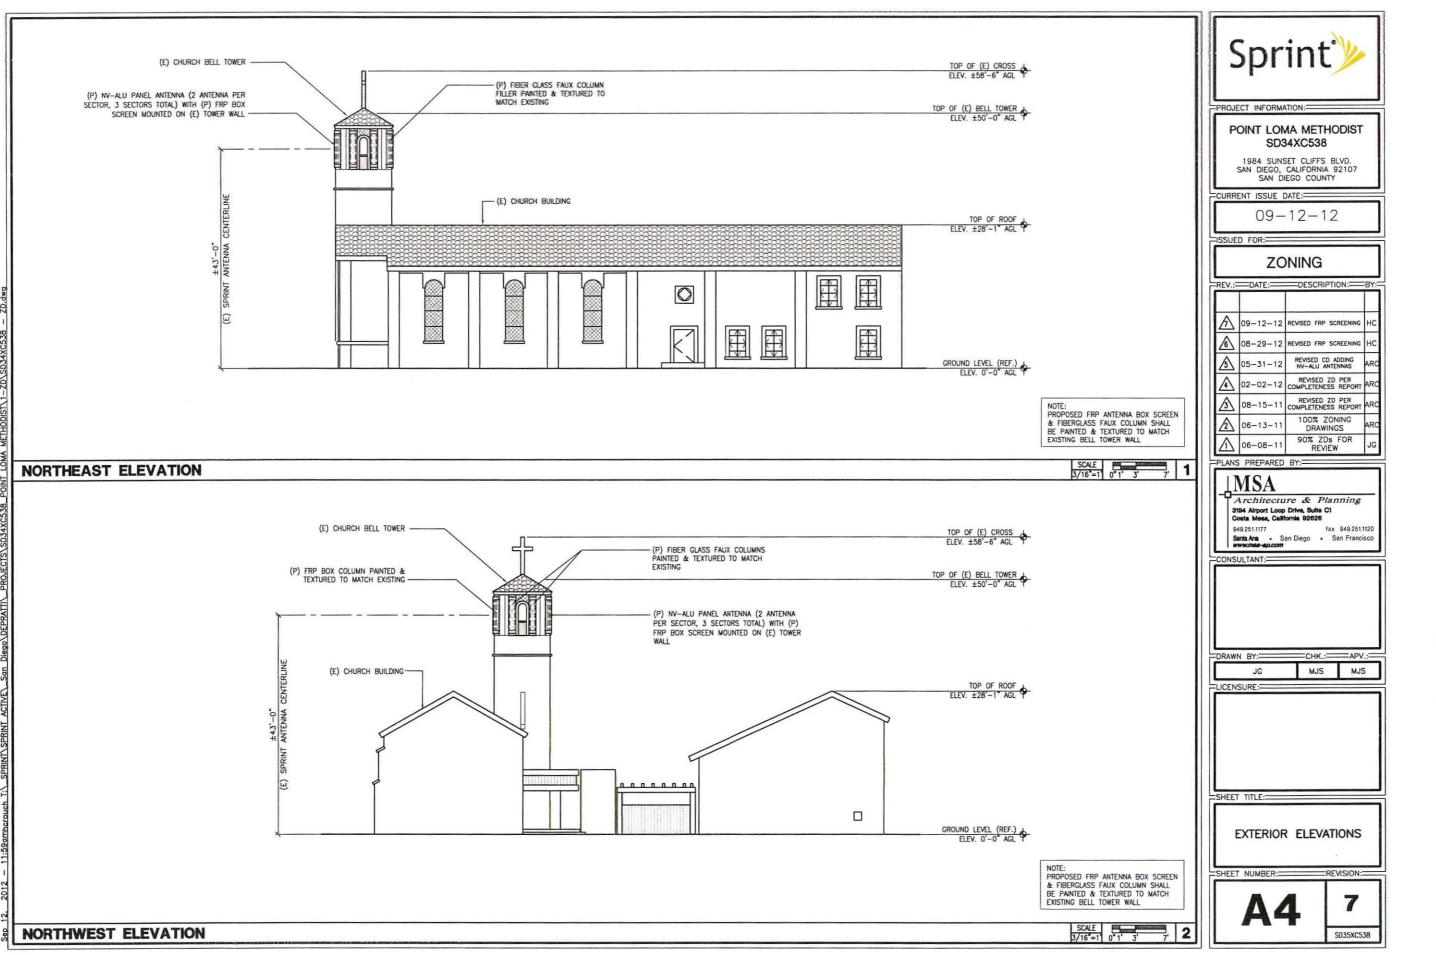

# Project Description:

Sprint Nextel is requesting a new permit to continue operating at this location with modifications to what was previously approved. The proposal is to remove the antennas attached to the exterior of the church steeple and install six antennas within eight new fiberglass faux columns around the top of the existing steeple. The fiberglass faux columns are architecturally integrated into the façade and will be textured and painted to match the existing church. Under the current WCF regulations pursuant to LDC Section 141.0420(e)(1), WCF's on a premises containing a non-residential use within a Residential zone are permitted with a Process 3 Conditional Use Permit (CUP). The antennas are located approximately 61-feet from the closest residentially zoned property line. The existing structure and proposed development would be exempt from a Coastal Development Permit (CDP) pursuant to LDC Section 126.0704(a).

#### General Plan:

The General Plan, Section UD-A.15, states that WCFs should be concealed in existing structures when possible, or otherwise use camouflage and screening techniques to hide or blend the facilities into the surrounding area. The design of the facility is to be aesthetically pleasing and respectful of the neighborhood context. The antennas will be located behind fiberglass faux columns around the top of the existing steeple, which have been designed to be architecturally integrated into the façade. Therefore, the WCF is in conformance with the purpose and intent of the General Plan.