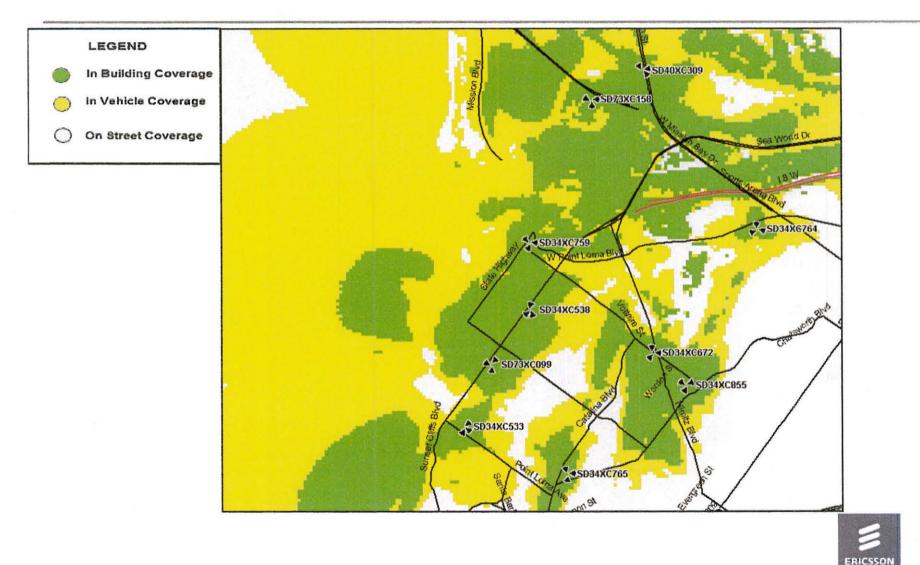

#### COVERAGE AND CAPACITY

The objective of this existing site is to provide coverage and capacity within the surrounding residential area and up and down Sunset Cliff Dr thru Ocean Beach to the surrounding sites. Please refer to the existing coverage map that illustrates the existing coverage with and without the existing site. The site will maintain coverage in a current area and maintain existing capacity, allowing users to use the system simultaneously and provides "off-load" capacity for adjacent sites currently operating within a 1-mile radius from this proposed site (see attached map).

3. A description of how the existing facility fits into, and is a necessary part of, the Applicant/Permitee's network

The objective of this existing site is to continue to provide coverage and capacity within the residential area to the south, east and west. Please refer to the existing coverage map that illustrates the existing coverage. The site will continue to provide coverage in a current gap and provide additional capacity, allowing more users to use the system simultaneously and will provide "off-load" capacity for adjacent sites currently operating within a 1-mile radius from this proposed site (see attached map).

# COVERAGE IN THE AREA WITHOUT SITE ON AIR SD34XC538