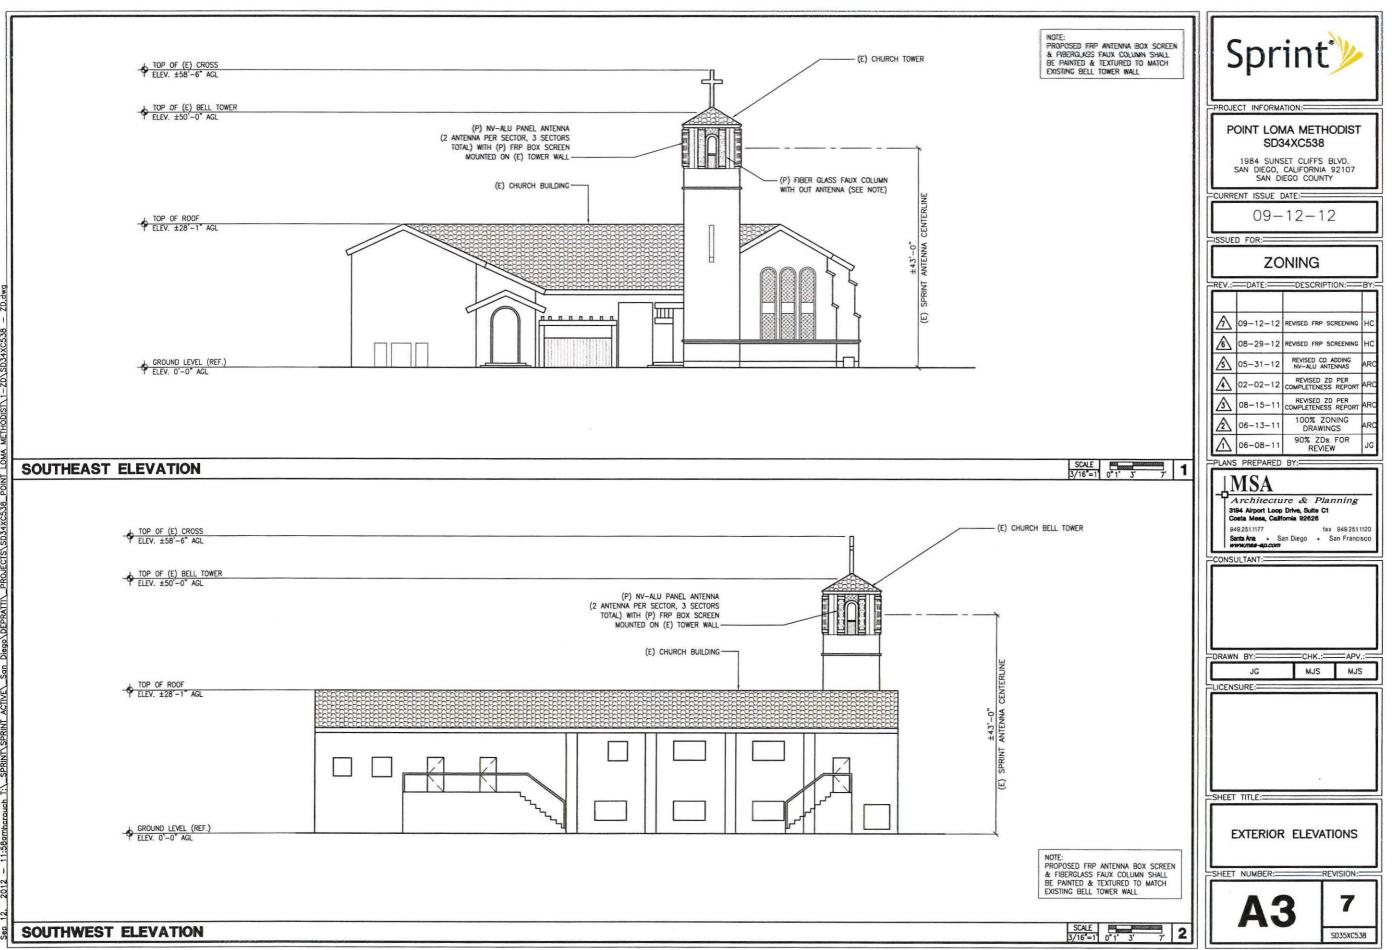

# Project Description:

Sprint Nextel is requesting a new permit to continue operating at this location with modifications to what was previously approved. The proposal is to remove the antennas attached to the exterior of the church steeple and install six antennas within eight new fiberglass faux columns around the top of the existing steeple. The fiberglass faux columns are architecturally integrated into the façade and will be textured and painted to match the existing church. Under the current WCF regulations pursuant to LDC Section 141.0420(e)(1), WCF's on a premises containing a non-residential use within a Residential zone are permitted with a Process 3 Conditional Use Permit (CUP). The antennas are located approximately 61-feet from the closest residentially zoned property line. The existing structure and proposed development would be exempt from a Coastal Development Permit (CDP) pursuant to LDC Section 126.0704(a).

The project as designed, complies with WCF design requirements pursuant to LDC Section 141.0420 (g). The project is not requesting nor does it require any deviations to the development regulations. A Radio Frequency report was submitted by Sprint Nextel demonstrating compliance with the Federal Communication Commission's regulations.

#### General Plan:

The General Plan, Section UD-A.15, states that WCFs should be concealed in existing structures when possible, or otherwise use camouflage and screening techniques to hide or blend the facilities into the surrounding area. The design of the facility is to be aesthetically pleasing and respectful of the neighborhood context. The antennas will be located behind fiberglass faux columns around the top of the existing steeple, which have been designed to be architecturally integrated into the façade. Therefore, the WCF is in conformance with the purpose and intent of the General Plan.