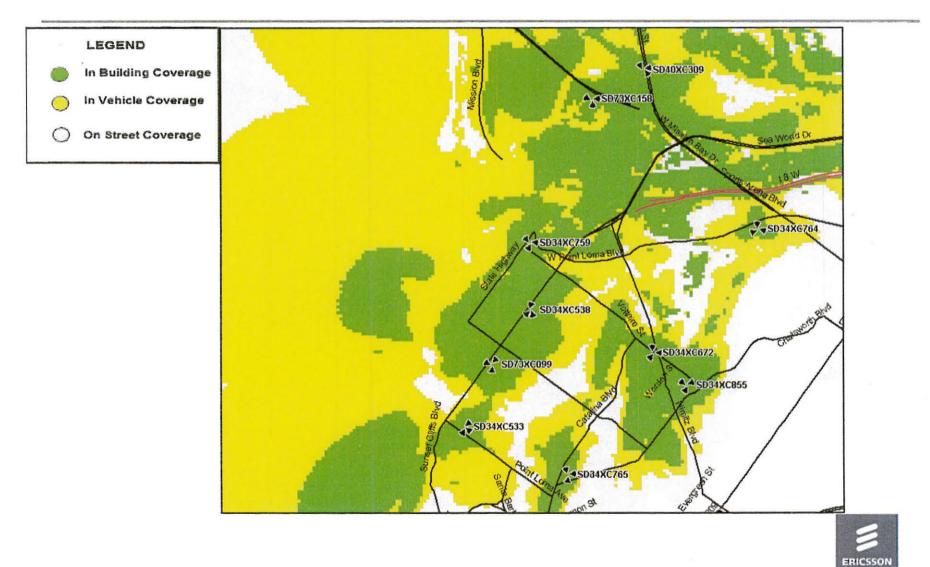

#### COVERAGE AND CAPACITY

The objective of this existing site is to provide coverage and capacity within the surrounding residential area and up and down Sunset Cliff Dr thru Ocean Beach to the surrounding sites. Please refer to the existing coverage map that illustrates the existing coverage with and without the existing site. The site will maintain coverage in a current area and maintain existing capacity, allowing users to use the system simultaneously and provides "off-load" capacity for adjacent sites currently operating within a 1-mile radius from this proposed site (see attached map).

3. A description of how the existing facility fits into, and is a necessary part of, the Applicant/Permitee's network

The objective of this existing site is to continue to provide coverage and capacity within the residential area to the south, east and west. Please refer to the existing coverage map that illustrates the existing coverage. The site will continue to provide coverage in a current gap and provide additional capacity, allowing more users to use the system simultaneously and will provide "off-load" capacity for adjacent sites currently operating within a 1-mile radius from this proposed site (see attached map).

# COVERAGE IN THE AREA WITH SITE ON AIR SD34XC538

RECORDING REQUESTED BY CITY OF SAN DIEGO DEVELOPMENT SERVICES PERMIT INTAKE, MAIL STATION 501