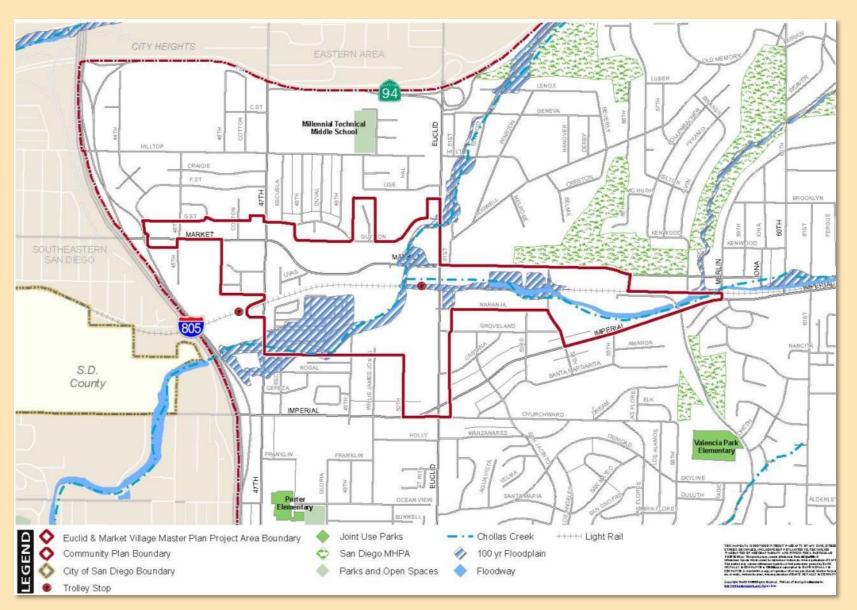

# FLOODPLAIN / FLOODWAY CONSIDERATIONS

47th Street at Castana Street

47th Street at Castana Street: Section

South of Market, West of Euclid

South of Market, West of Euclid: Section

South of Market, East of Euclid (Valencia Business

North of Market, West of Euclid