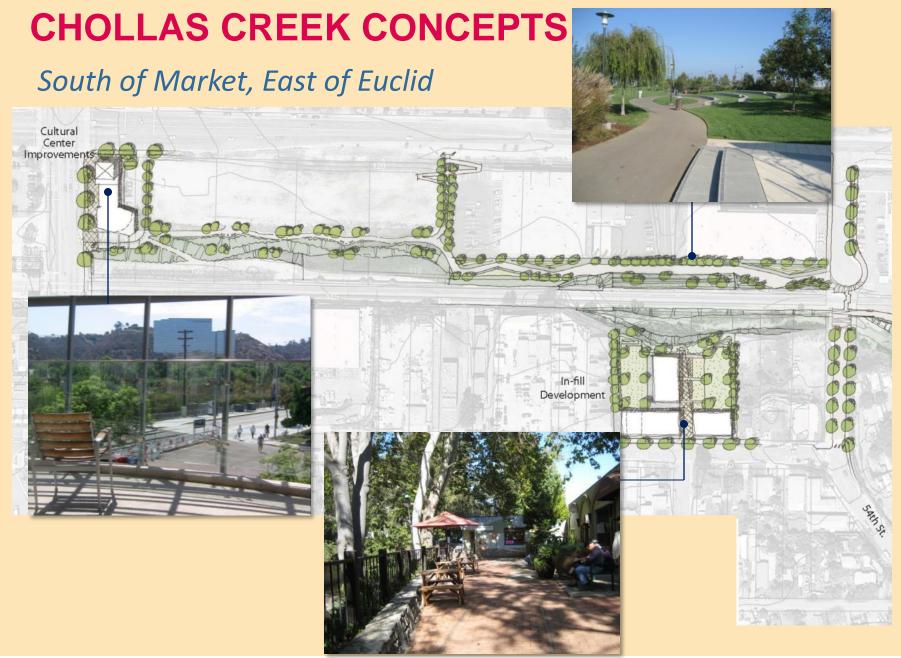

# FLOODPLAIN / FLOODWAY CONSIDERATIONS

47th Street at Castana Street

47th Street at Castana Street: Section

South of Market, West of Euclid

South of Market, West of Euclid: Section

South of Market, East of Euclid (Valencia Business