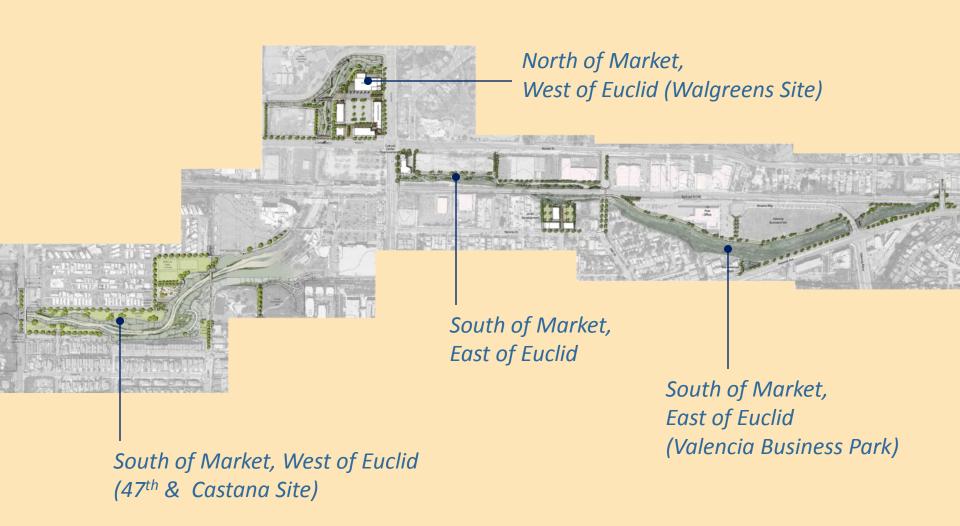

# FLOODPLAIN / FLOODWAY CONSIDERATIONS

47th Street at Castana Street

47th Street at Castana Street: Section

South of Market, West of Euclid

South of Market, West of Euclid: Section

South of Market, East of Euclid (Valencia Business