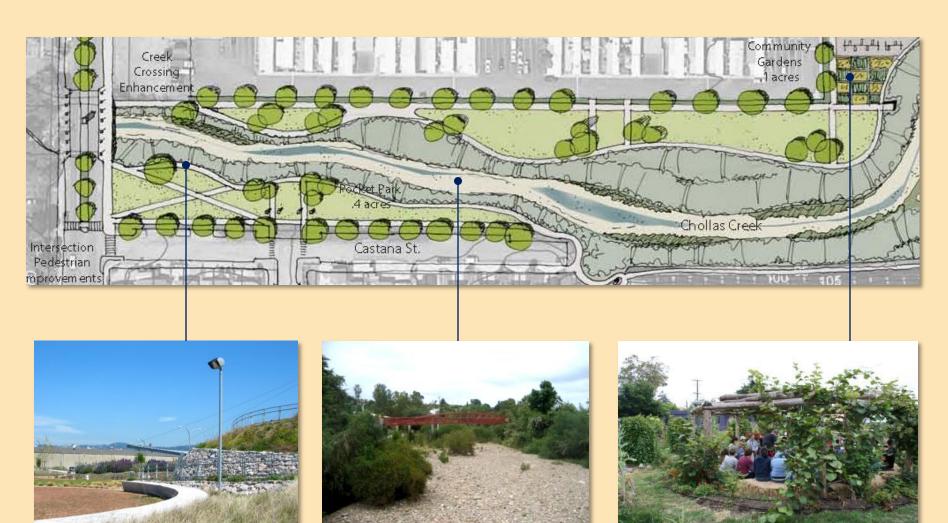

#### **CHOLLAS CREEK PLANS**





# **BENEFITS OF CREEK ENHANCEMENT**

- ☐ Mobility! (but also...)
  - Recreation and Parks
  - Public Health/ Activity
  - Community Building
  - Identification with nature/ Education







#### **BENEFITS OF CREEK ENHANCEMENT**

- ☐ Mobility! (but also...)
  - Habitat
  - Urban Forest/ Tree Canopy
  - Carbon Sequestration
  - Stormwater Management





# FLOODPLAIN / FLOODWAY CONSIDERATIONS





47th Street at Castana Street



47th Street at Castana Street: Section









South of Market, West of Euclid



South of Market, West of Euclid: Section











South of Market, East of Euclid (Valencia Business



North of Market, West of Euclid