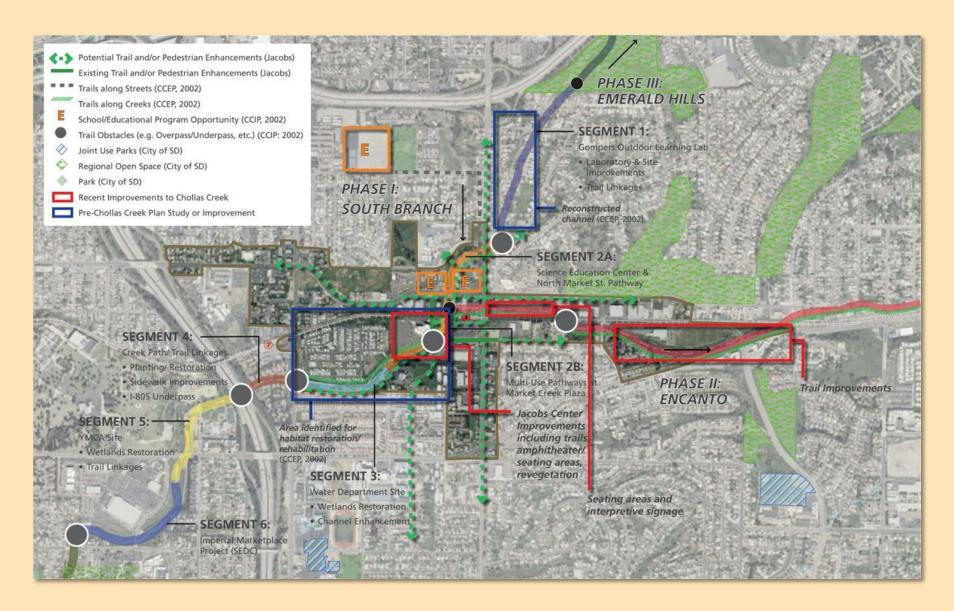

#### **CHOLLAS CREEK PLANS**





# **BENEFITS OF CREEK ENHANCEMENT**

- ☐ Mobility! (but also...)
  - Recreation and Parks
  - Public Health/ Activity
  - Community Building
  - Identification with nature/ Education







#### **BENEFITS OF CREEK ENHANCEMENT**

- ☐ Mobility! (but also...)
  - Habitat
  - Urban Forest/ Tree Canopy
  - Carbon Sequestration
  - Stormwater Management





# FLOODPLAIN / FLOODWAY CONSIDERATIONS





47th Street at Castana Street



47th Street at Castana Street: Section









South of Market, West of Euclid



South of Market, West of Euclid: Section











South of Market, East of Euclid (Valencia Business



North of Market, West of Euclid