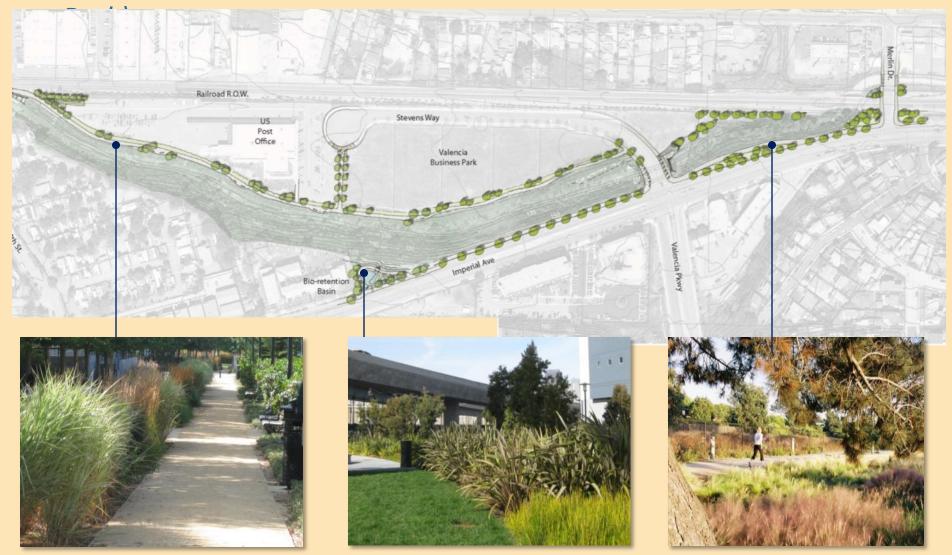

# FLOODPLAIN / FLOODWAY CONSIDERATIONS

47th Street at Castana Street

47th Street at Castana Street: Section

South of Market, West of Euclid

South of Market, West of Euclid: Section

South of Market, East of Euclid (Valencia Business