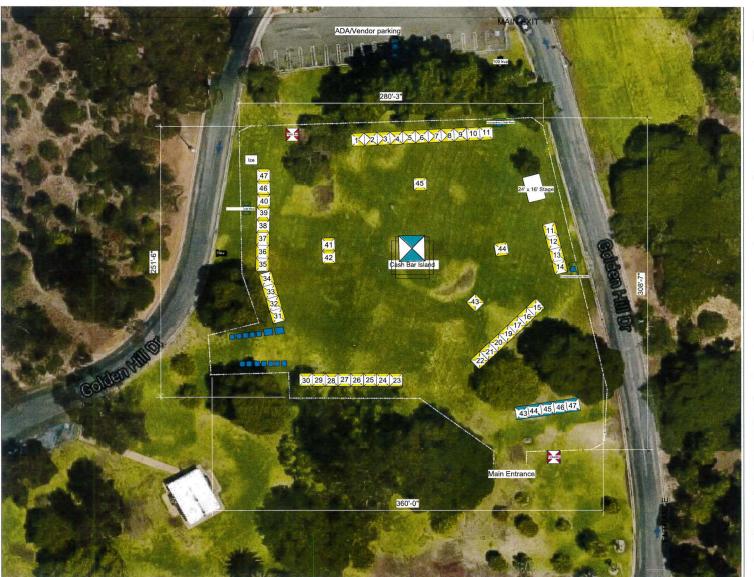

## Event Plan Legend

Equipment

Security and Staffing

First Aid

Sponsor Tent

Ticket Booth

Production Tent

Food Tent

Beverage/Water

8' Bikerack

6' x 10' Fence Panel

10' Emergency Exit

## NOT FOR CONSTRUCTION \*Review Plan\*

EVENT LAYOUT

## Burgers & Beer September 10, 2016

| Capacitys     | TBD                            | 14"148" Scale: | None      |
|---------------|--------------------------------|----------------|-----------|
| H*s17" Scale: | ]* + <b>9</b> 9                | 56"124" Scale: | 1* = 160* |
| Deswing Na.2  | Reader-AF-4-05-14 (Version: 1) |                |           |
| Drafted By:   | MLL 619 228 3166               |                |           |
| Contact:      | San Diego Reader               |                |           |
| Locations     | Goldae Hill Park               |                |           |