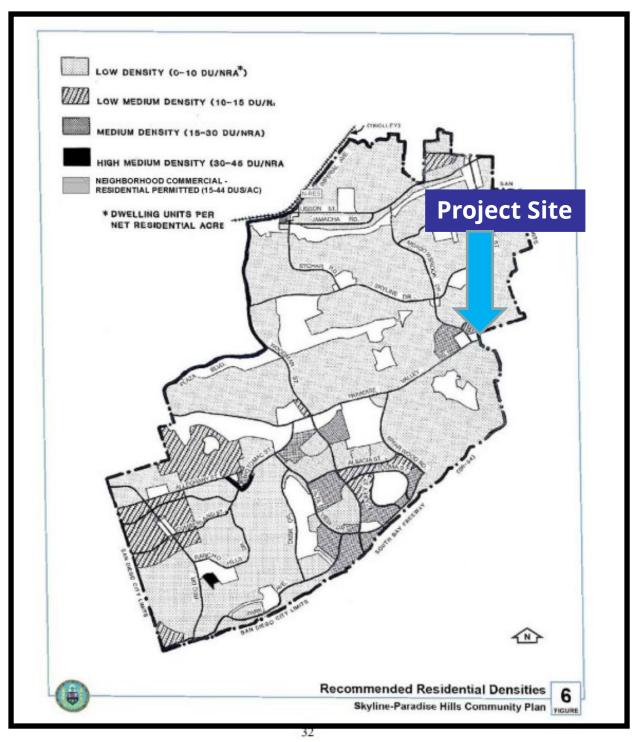

## **Skyline-Paradise Hills Land Use Map**

Parabrook-Verizon, Project No. 691452 7997 Paradise Valley Road