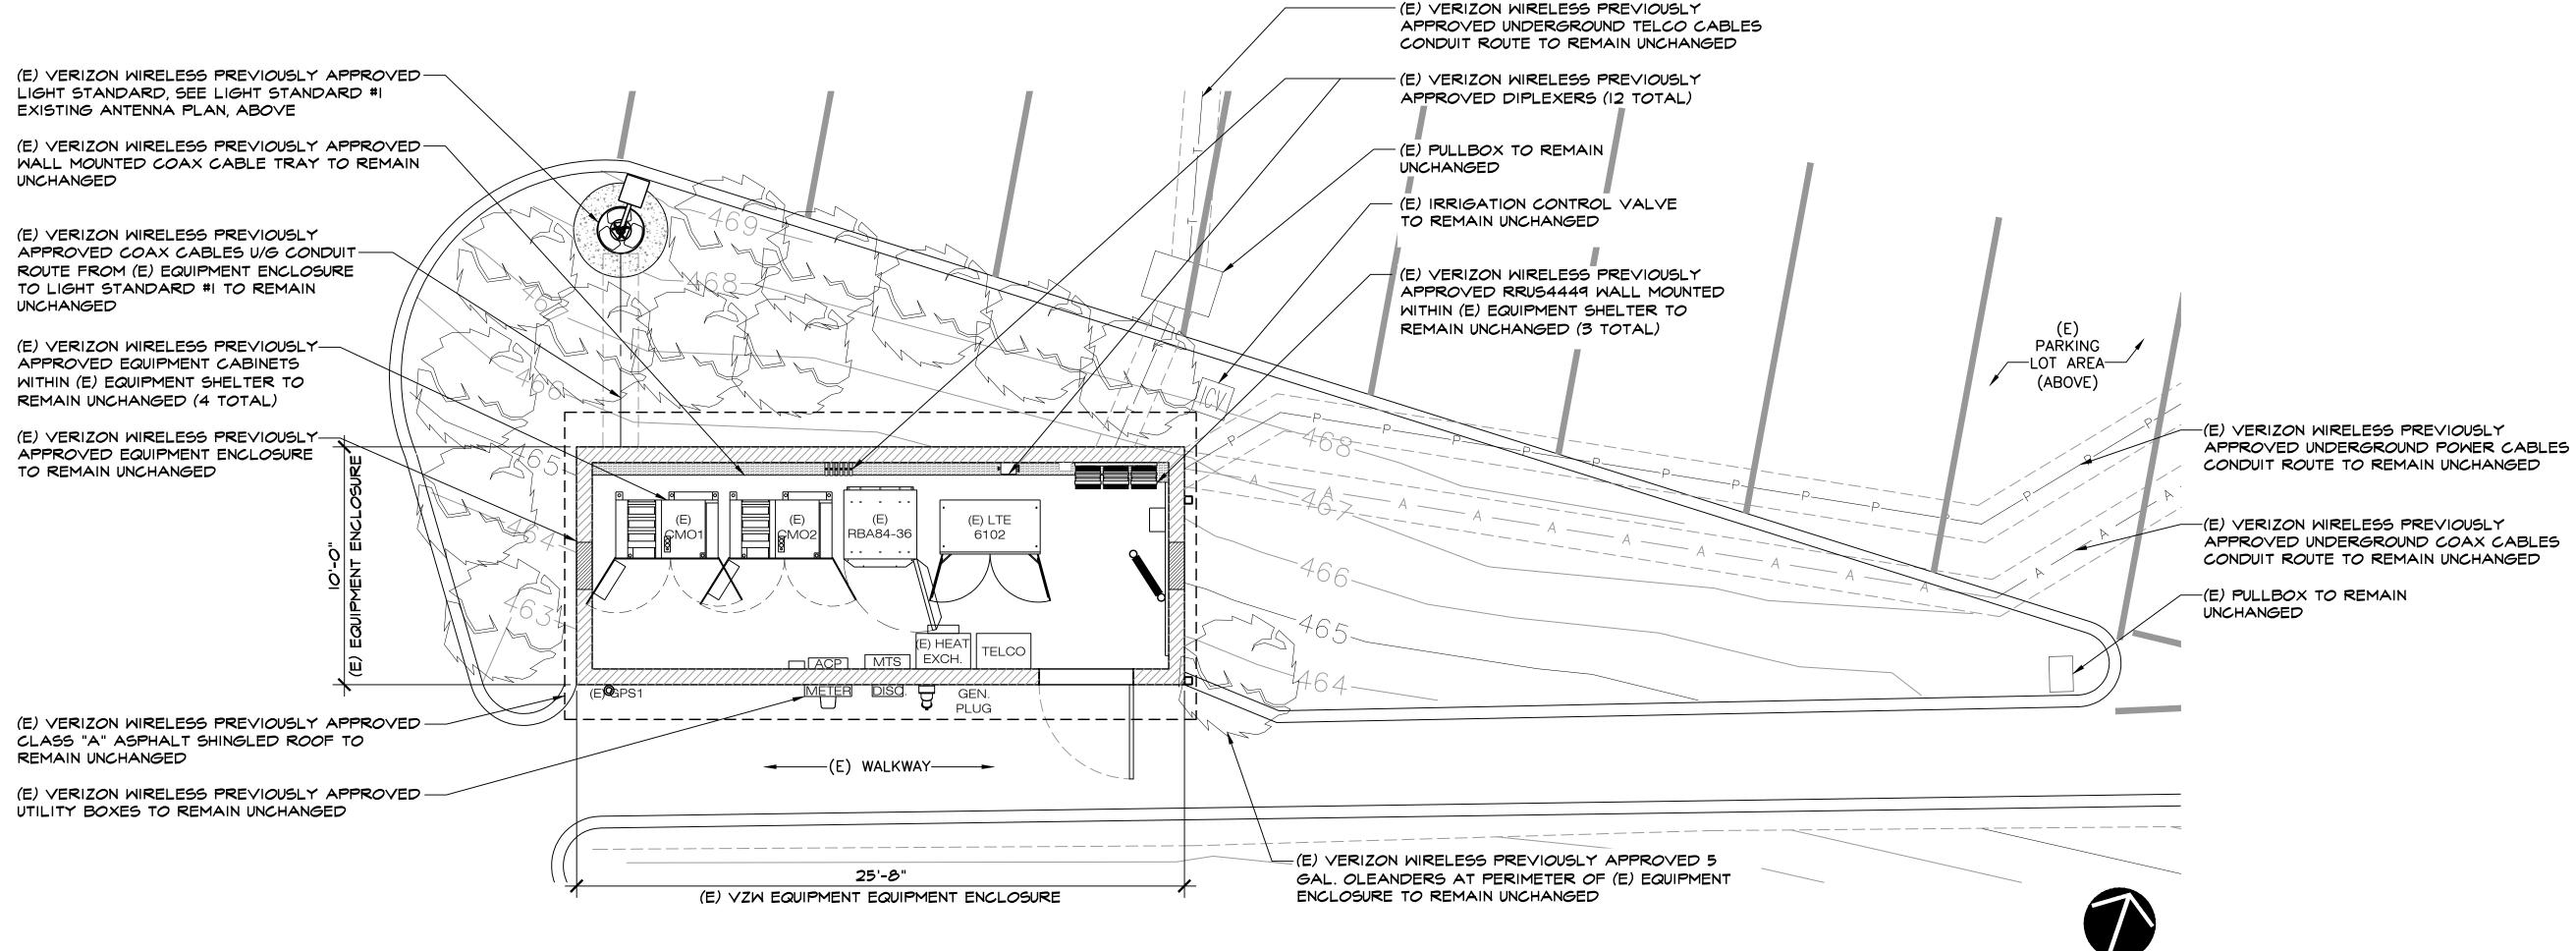

### **DISCUSSION**

Verizon Wireless is not proposing any modifications to the facility or its appearance. The site contains six (6) 50-inch antennas located on two (2) 30-foot light standards. Each light standard contains three antennas located inside a 24-inch diameter radome to conceal the antennas from view. The facility also includes three (3) Remote Radio Units (RRUs) located inside an existing 260 square foot equipment enclosure located on the embankment north of the existing parking lot. The project site is located on Paradise Valley Road near the intersection of Paradise Valley Road and Meadowbrook Drive. The surrounding area is mostly residential with a library and commercial auto uses directly across the street.

The existing WCF has been on this property since 2005. The request is to continue operation of the WCF. The City of San Diego's WCF regulations require that applicants use all reasonable means to conceal or minimize visual WCF impacts through integration among other existing uses through the use of architecture, landscape, and siting solutions. Staff has reviewed the proposed project and the WCF is inconspicuous from view and appropriately screened by the 24-inch diameter radome mounted at the top of each existing light standard. Each radome will be painted to match the light pole to ensure proper integration and concealment consistent with the City's WCF Design Guidelines. The radome is designed using Fiberglass Reinforced Panel (FRP) materials that allow the antennas to transmit signal without any interference. The antennas and all associated mounting apparatus are concealed appropriately inside the radome.

The ancillary equipment associated with this project is completely contained within a 260-square foot equipment enclosure with a pitch roof and vents. Existing mature landscaping is located along Paradise Valley Road and screens views of the facility from all directions.

## a. The proposed development will not adversely affect the applicable land use plan.

The Skyline-Paradise Hills Community Plan contains policies recommending that the City analyze visual impacts and ensure public review and comment for any WCF proposed in a residential area. The project is an existing WCF, consisting of six panel antennas concealed inside a 24-inch diameter radome on two 30-foot tall light standards. The ancillary equipment associated with this WCF is located inside an existing 257257-square foot equipment enclosure located on the embankment north of the existing parking lot, painted to match the color of the New Seasons church building located on the project site. The existing permit associated with this WCF expired and a new permit is required in accordance with the SDMC regulations applicable at the time of the application submittal. A 10-year permit expiration date is added to all non-completely concealed WCF to allow City staff and decision makers to assess technology and design changes.

The ancillary equipment associated with this WCF is located inside an existing 257-square foot equipment enclosure, painted to match the existing church building. Existing mature landscaping nearby helps screen the equipment enclosure along Paradise Valley Road.

### The project shall include:

- a. A Wireless Communication Facility (WCF) consisting of six (6) antennas on two 30-foot tall light standards in a church parking lot. Antennas shall be concealed inside a 24-inch diameter radome on each light standard designed using Fiberglass Reinforced Panel (FRP), painted to match the entirety of the pole. This Conditional Use Permit will replace Conditional Use Permit No. 190758;
- b. The equipment associated with this project located within a 257-square foot enclosure on the embankment north of the existing parking lot, designed to match the existing church buildings, andl painted to match the color of the existing church building;