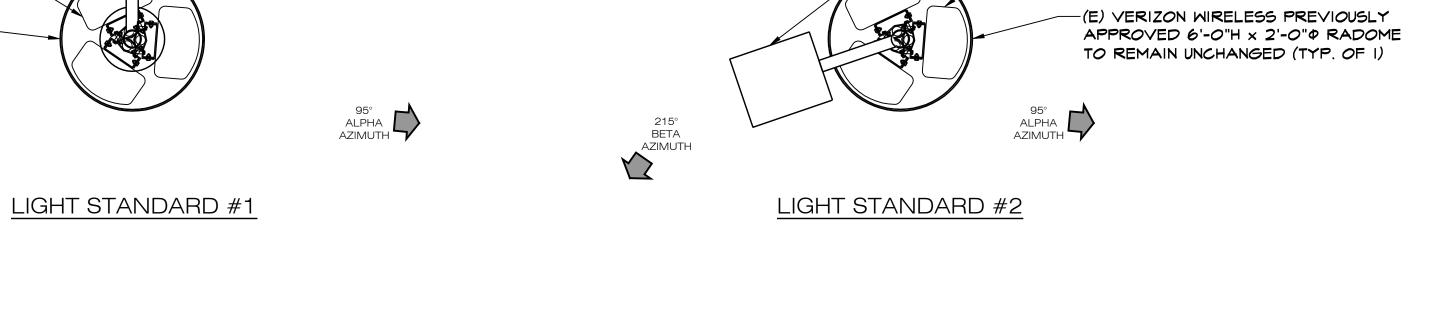

### **DISCUSSION**

Verizon Wireless is not proposing any modifications to the facility or its appearance. The site contains six (6) 50-inch antennas located on two (2) 30-foot light standards. Each light standard contains three antennas located inside a 24-inch diameter radome to conceal the antennas from view. The facility also includes three (3) Remote Radio Units (RRUs) located inside an existing 260 square foot equipment enclosure located on the embankment north of the existing parking lot. The project site is located on Paradise Valley Road near the intersection of Paradise Valley Road and Meadowbrook Drive. The surrounding area is mostly residential with a library and commercial auto uses directly across the street.

The existing WCF has been on this property since 2005. The request is to continue operation of the WCF. The City of San Diego's WCF regulations require that applicants use all reasonable means to conceal or minimize visual WCF impacts through integration among other existing uses through the use of architecture, landscape, and siting solutions. Staff has reviewed the proposed project and the WCF is inconspicuous from view and appropriately screened by the 24-inch diameter radome mounted at the top of each existing light standard. Each radome will be painted to match the light pole to ensure proper integration and concealment consistent with the City's WCF Design Guidelines. The radome is designed using Fiberglass Reinforced Panel (FRP) materials that allow the antennas to transmit signal without any interference. The antennas and all associated mounting apparatus are concealed appropriately inside the radome.

As part of this application, Verizon Wireless is proposing to maintain the existing design and to continue to operate the existing WCF without any changes, The existing site, located in the RS-1-7 zone of the Skyline Paradise Hills Community Plan area, has been designed to comply with the WCF Design Guidelines. The two light standards housing the WCF antennas and radomes serve a primary purpose to provide lighting to the parking area and a secondary purpose for the use of a WCF. Consistent with the WCF design guidelines, the antennas are concealed inside the 24-inch Fiberglass Reinforced Panel (FRP) radome. The radome, and the light poles are all painted to match for consistency.

The project is located in a Preference Level 3 location in accordance with Council Policy 600-43. During staff's review, Verizon Wireless indicated their desire for the existing WCF to stay at this location. Due to the existing area and topography, no other locations were considered. Instead, Verizon Wireless is proposing for the WCF to stay at the current location which provides the necessary coverage objective with a WCF design that complies with the City WCF Design requirements, The smaller scale, 24-inch diameter radomes concealing the antennas on the light standards continue to be proportional and appropriate to the current setting. Since the antennas will continue to be concealed, the WCF is consistent with SDMC Section 141.0420 requirements for visual impacts.