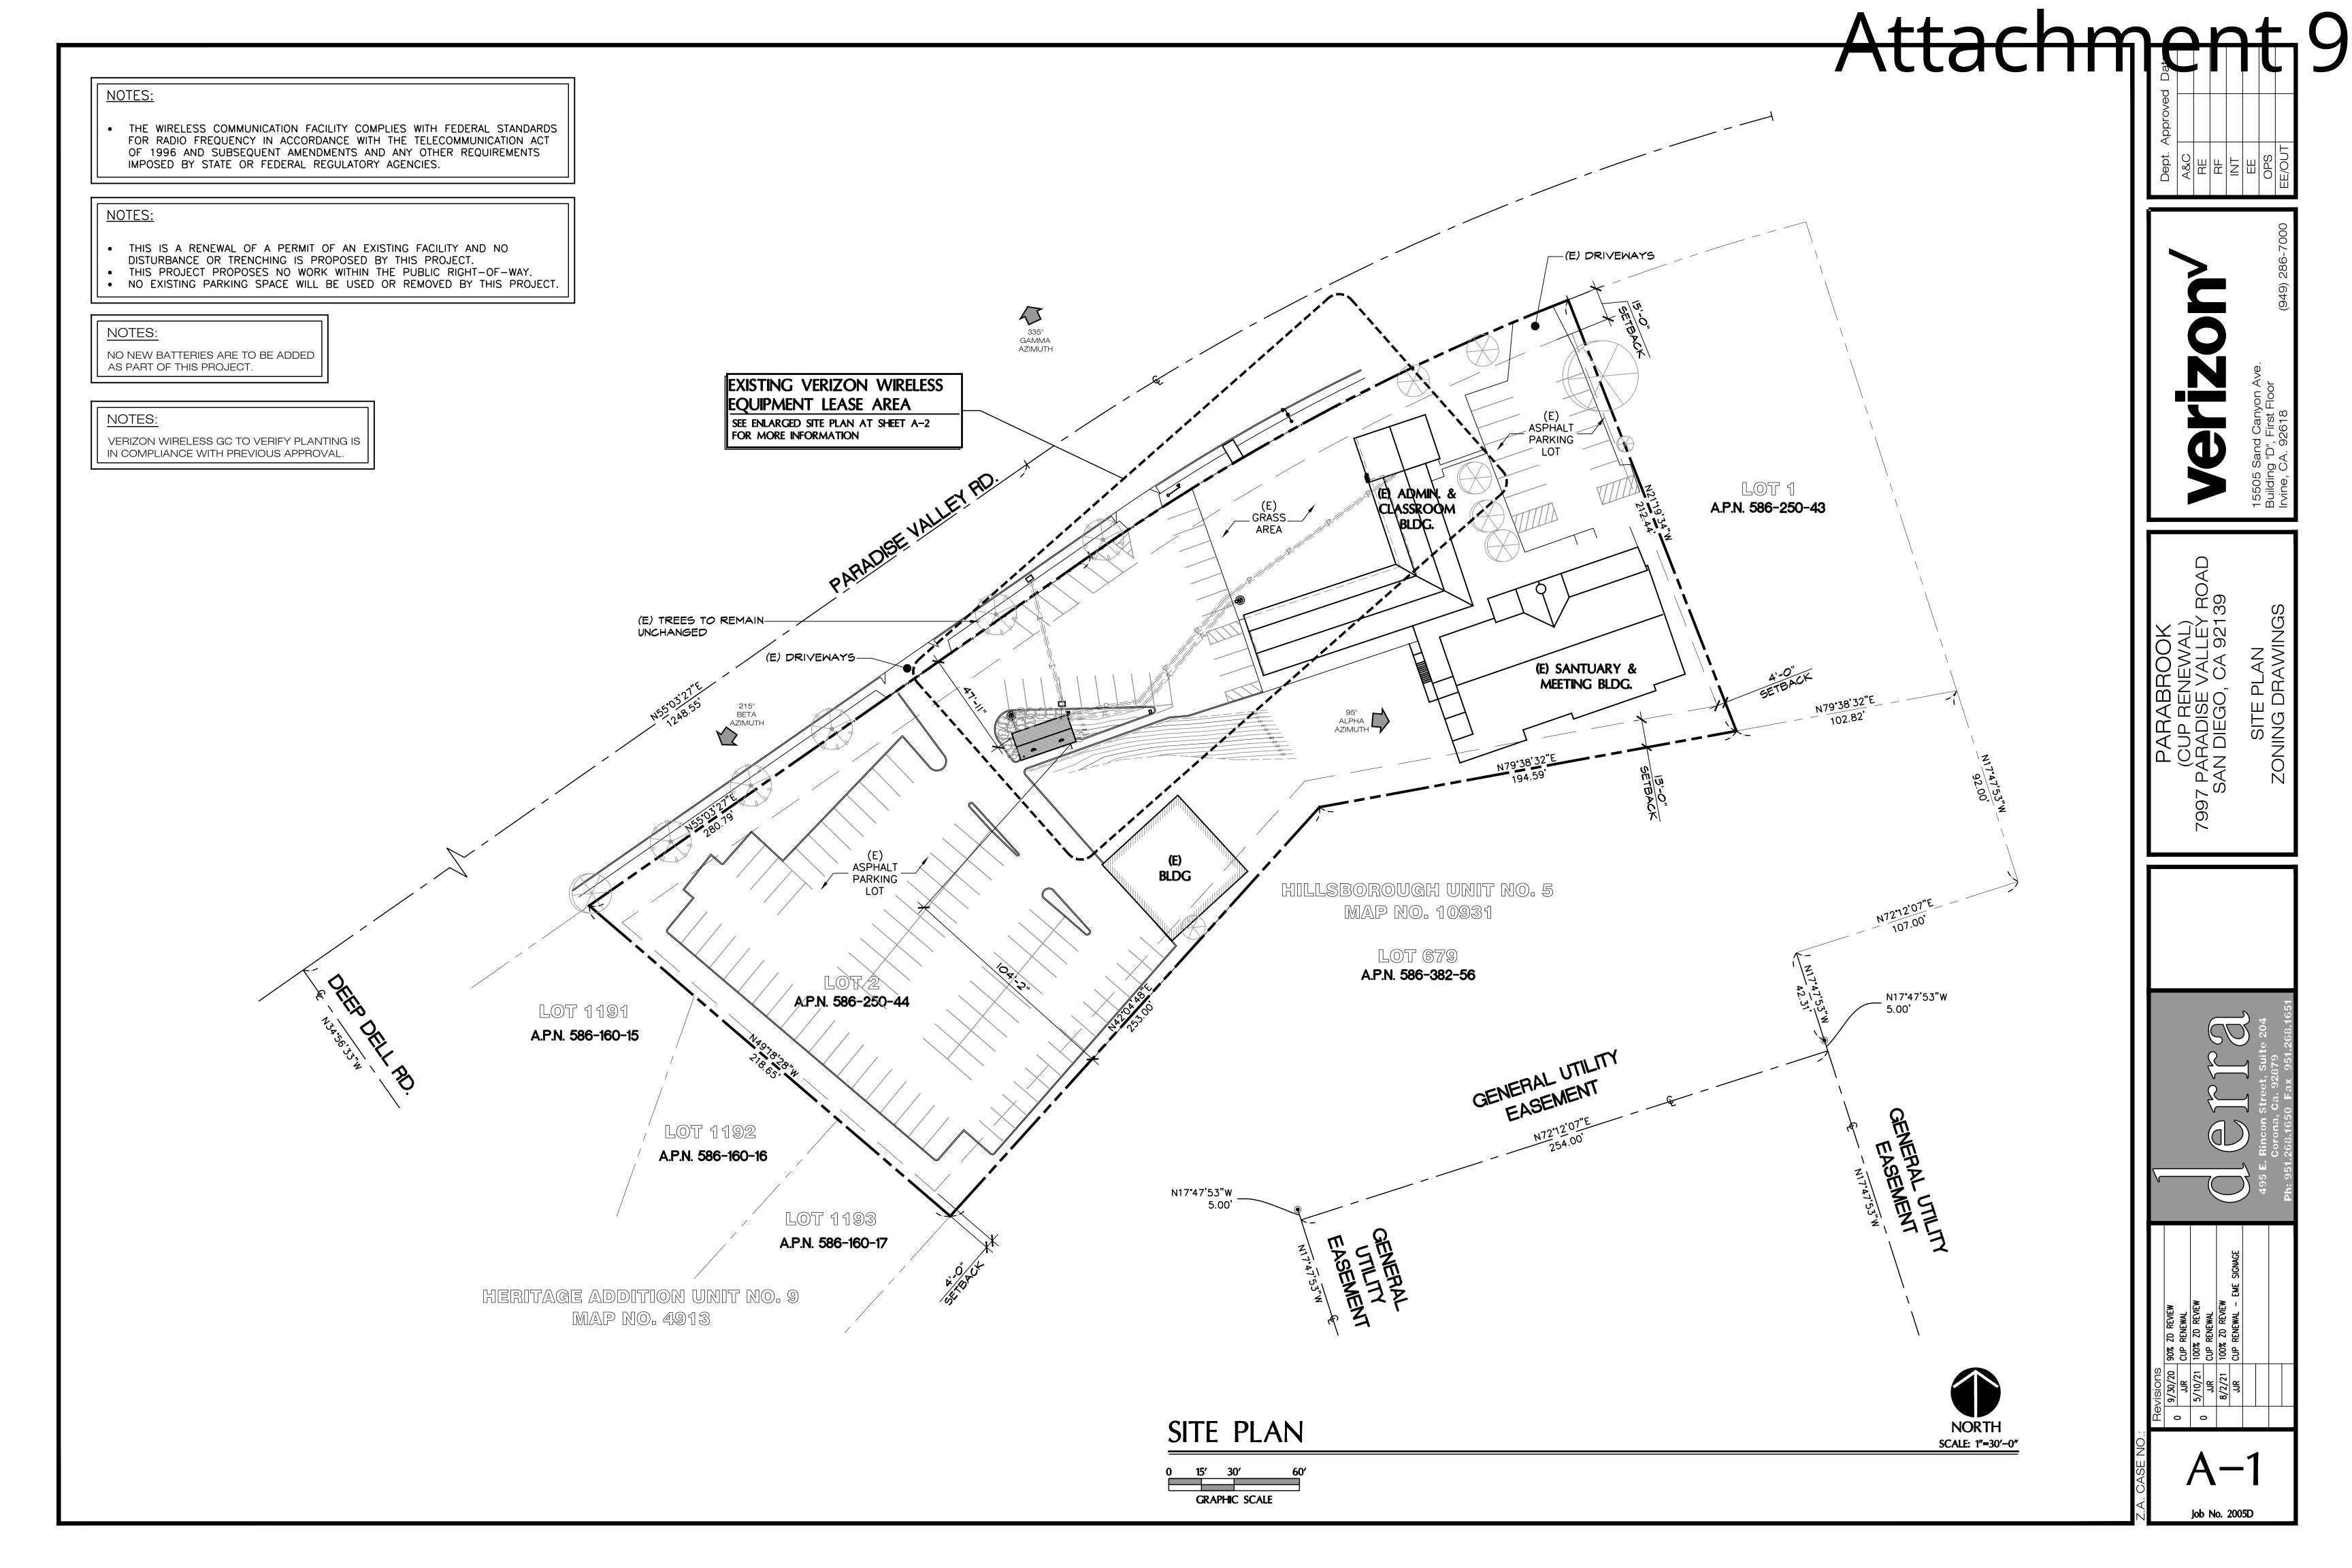

### **BACKGROUND**

The WCF application consists of six (6) existing antennas on two 30-foot light poles in a church parking lot located at 7997 Paradise Valley Road, San Diego, CA 92139 in the RS-1-7 zone and Residential designation within the Skyline-Paradise Hills Community Plan. (Attachments 1, 2 and 3). An existing CUP No. 190758 for this site expired on February 10, 2020. All non-completely concealed WCF permits contain a 10 year expiration date condition to allow the decision maker to reconsider the site based on technology and design changes at the time of the new submittal. The existing CUP No. 190758 permitted six antennas on two 30-foot tall light standards within a 260 square foot enclosure. Under the current application, Verizon Wireless is not proposing any changes to the

### **DISCUSSION**

Verizon Wireless is not proposing any modifications to the facility or its appearance. The site contains six (6) 50-inch antennas located on two (2) 30-foot light standards. Each light standard contains three antennas located inside a 24-inch diameter radome to conceal the antennas from view. The facility also includes three (3) Remote Radio Units (RRUs) located inside an existing 260 square foot equipment enclosure located on the embankment north of the existing parking lot. The project site is located on Paradise Valley Road near the intersection of Paradise Valley Road and Meadowbrook Drive. The surrounding area is mostly residential with a library and commercial auto uses directly across the street.

The ancillary equipment associated with this project is completely contained within a 260-square foot equipment enclosure with a pitch roof and vents. Existing mature landscaping is located along Paradise Valley Road and screens views of the facility from all directions.

### **Community Plan:**

The Skyline-Paradise Hills Community Plan contains policies recommending that the City analyze visual impacts and ensure public review and comment for any WCF proposed in a residential area. Additionally, the City of San Diego's General Plan Urban Design Element (Policy UD-A.15) requires that the visual impact of wireless facilities be minimized by concealing wireless facilities in existing structures or using screening techniques to hide or blend them into the surrounding area. The plan also calls for these facilities to be designed to be aesthetically pleasing and respectful of the neighborhood context. Furthermore, the plan states that equipment associated with wireless facilities be concealed from view. The associated equipment is not visible from the public right-of-way because it is located in an enclosure on the embankment north of the existing parking lot.