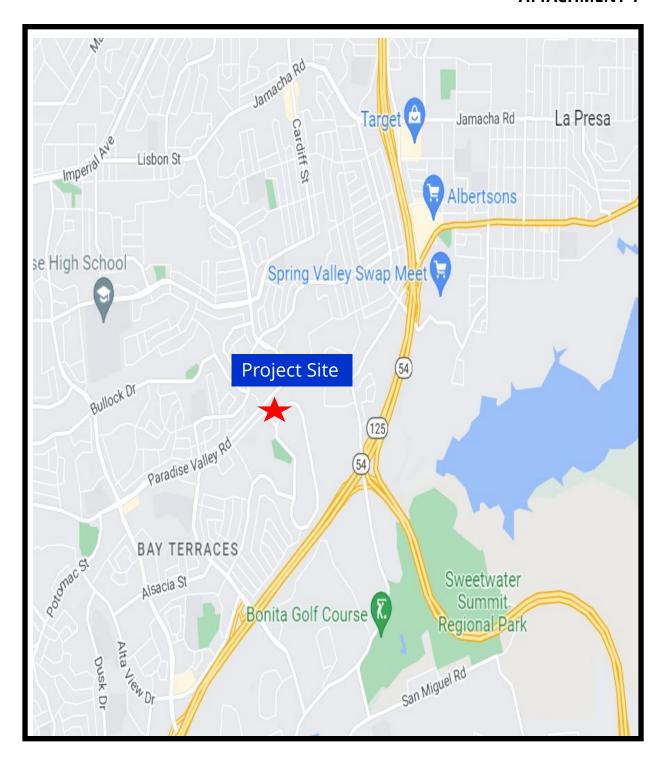

## **Project Location**

Parabrook-Verizon, Project No. 691452 7997 Paradise Valley Road