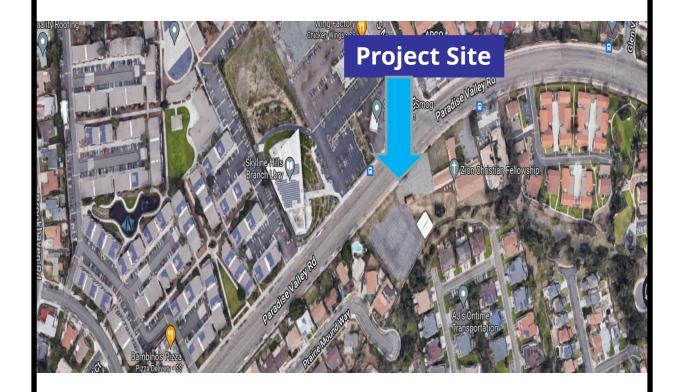

## **Skyline-Paradise Hills - Aerial**

Parabrook-Verizon, Project No. 691452 7997 Paradise Valley Road