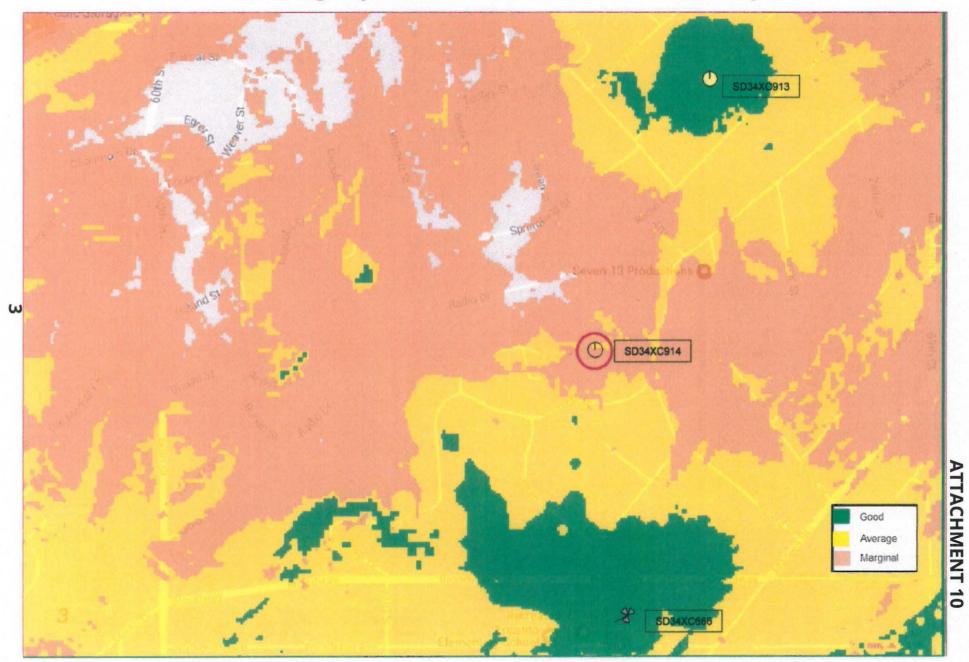

## **Current Coverage 1.9 LTE with SD34XC914**

## 1.9 LTE Coverage (Cluster minus SD34XC914)

# **ATTACHMENT 10**

## **Map Sprint Site Key:**

| Sprint Number | City of San Diego Site Name |
|---------------|-----------------------------|
|               |                             |
| SD34XC914     | (Sprint Eider Street)       |
| SD34XC913     | (Sprint Springfield Street) |
| SD34XC666     | (Sprint Encanto Rec Center) |