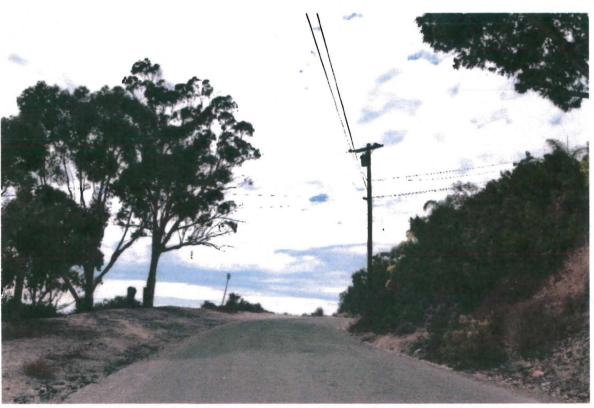

View 3 - Looking North from Private Driveway off Eider Street

View 4 - Looking South from embankment off Eider Street

View 5 - Typical existing utility poles looking South from Klauber Ave at Scimitar Dr

View 6 - Typical existing utility poles looking North from Klauber Ave at Scimitar Ave

View 7 - Typical existing utility poles looking North from Klauber Ave at Eider St

View 8 - Typical existing utility pole looking Southwest from Scimitar Dr