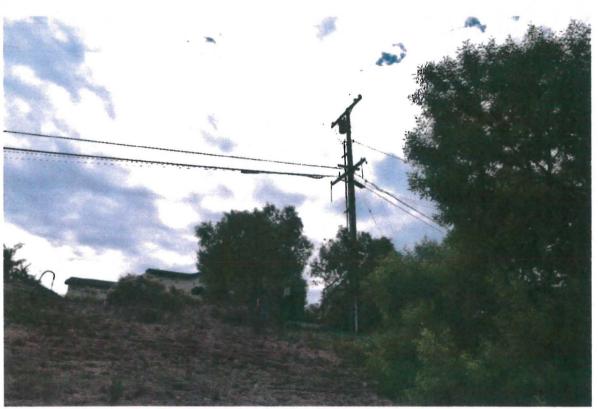

View 3 - Looking North from Private Driveway off Eider Street

View 4 - Looking South from embankment off Eider Street

View 5 - Typical existing utility poles looking South from Klauber Ave at Scimitar Dr

View 6 - Typical existing utility poles looking North from Klauber Ave at Scimitar Ave

View 7 - Typical existing utility poles looking North from Klauber Ave at Eider St

View 8 - Typical existing utility pole looking Southwest from Scimitar Dr