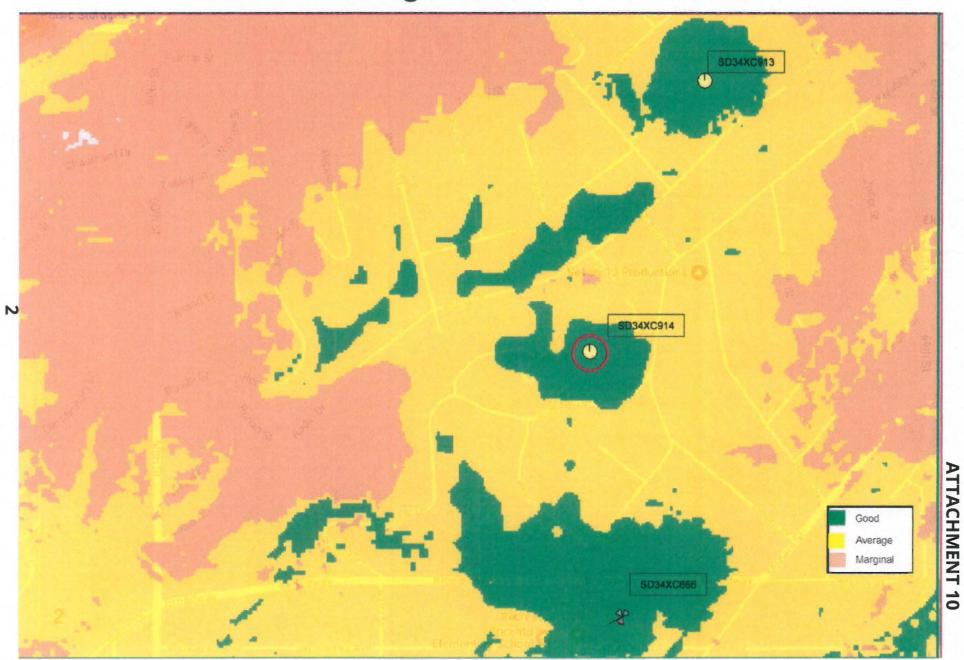

## **Current Coverage 1.9 LTE with SD34XC914**

## 1.9 LTE Coverage (Cluster minus SD34XC914)

## **Map Sprint Site Key:**

| Sprint Number | City of San Diego Site Name |
|---------------|-----------------------------|
|               |                             |
| SD34XC914     | (Sprint Eider Street)       |
| SD34XC913     | (Sprint Springfield Street) |
| SD34XC666     | (Sprint Encanto Rec Center) |