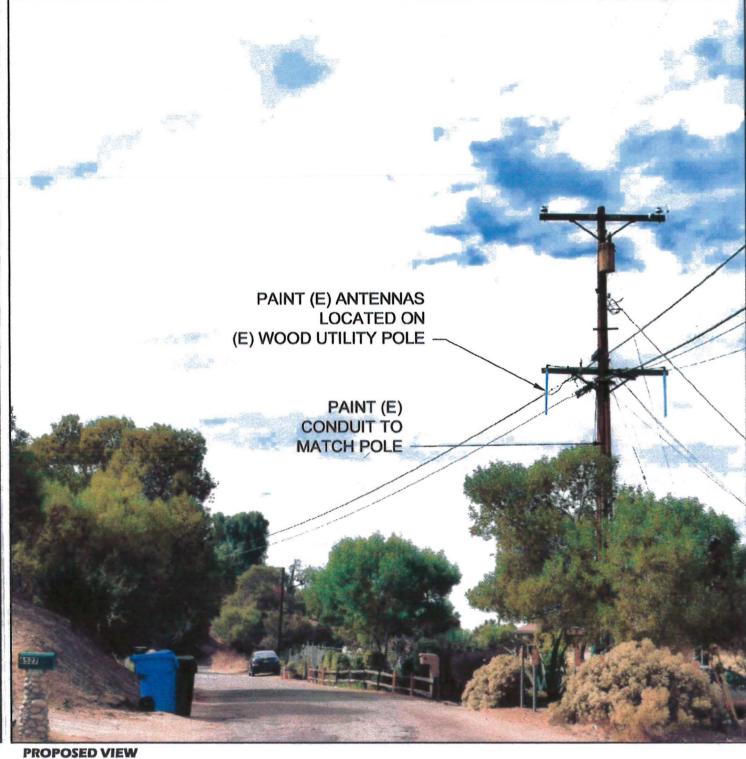

#### Discussion

The project consists of two cylindrical antennas (measuring three feet, six inches long and 17 inches in diameter) mounted to each end of a 10-foot cross-arm on an existing, 37-foot, 6-inch SDG&E utility pole. Associated equipment is located at the base of the pole in a subterranean vault that includes two 36-inch-tall vent pipes. An above-ground telco/meter pedestal is allowed for these types of installations and this project also includes an existing 4-foot tall telco/meter cabinet. At some point after the project was installed, an H-Frame that included a fiber cabinet and a ciena box (fiber-optics) was added to the equipment area (Attachment 12).

SDG&E has specific attachment requirements for their assets to ensure safety for their technicians. The 10-foot crossbar for mounting antennas is one of the requirements. Although the antennas are exposed, they are small in scale compared to typical ROW installations and the visibility is negligible.

The project does not propose any major modifications at this time. The permit would allow the WCF to continue operating with a valid permit. All equipment and cables will be painted to match the surface pole or the sky and the ground equipment will be painted to match the landscape backdrop.