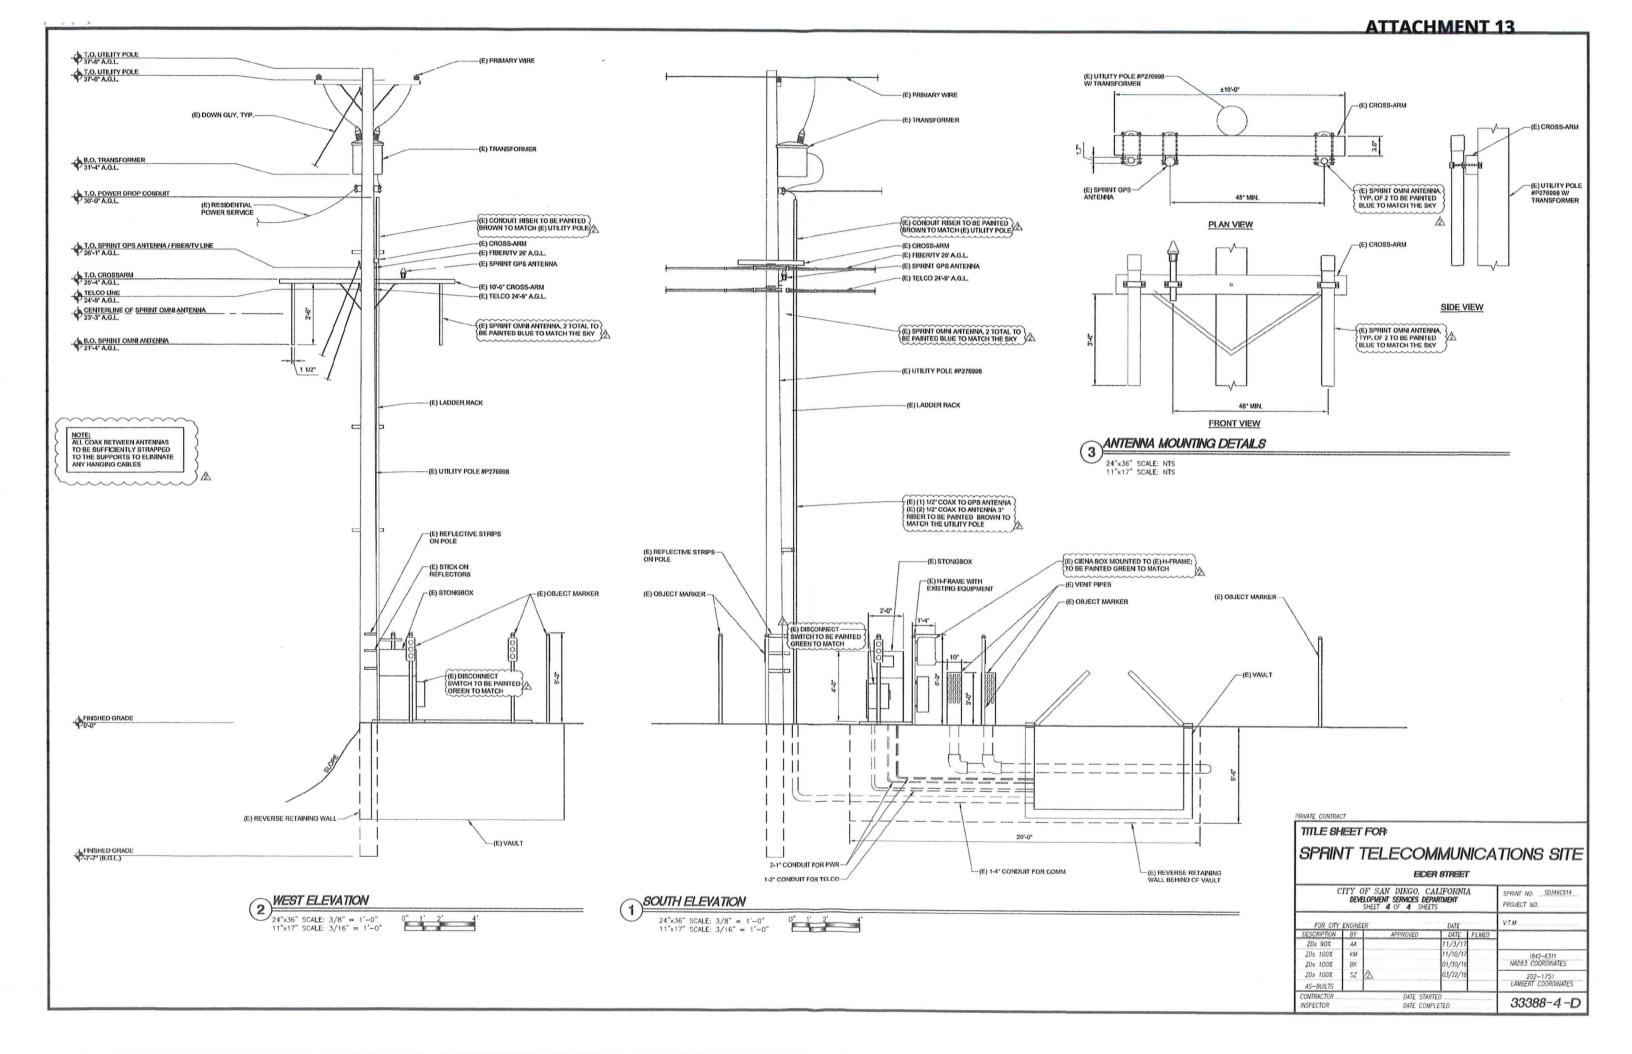

#### Discussion

The project consists of two cylindrical antennas (measuring three feet, six inches long and 17 inches in diameter) mounted to each end of a 10-foot cross-arm on an existing, 37-foot, 6-inch SDG&E utility pole. Associated equipment is located at the base of the pole in a subterranean vault that includes two 36-inch-tall vent pipes. An above-ground telco/meter pedestal is allowed for these types of installations and this project also includes an existing 4-foot tall telco/meter cabinet. At some point after the project was installed, an H-Frame that included a fiber cabinet and a ciena box (fiber-optics) was added to the equipment area (Attachment 12).

The project is located on the north side of the 6400 block of Eider Street within the public Right-of-Way (ROW) just east of 6460 Eider Street in the Encanto Neighborhoods Community Plan area. The WCF consists of a 37-foot, 6-inch tall SDG&E utility pole supporting two omnidirectional antennas measuring three feet, six inches long by 17 inches in diameter. The antennas are attached to the bottom of each end of a ten-foot crossbar mounted to the pole at approximately 25 feet, 4 inches. Most of the equipment associated with the WCF is located inside a subterranean vault with two 36-inch vent pipes to provide airflow. A 4-foot tall telco/meter cabinet and an H frame supporting a fiber cabinet and a ciena box (fiberoptics) are located adjacent to the vault.

Pursuant to Land Development Code (LDC) Section 141.0420(e)(3), the project, which includes above ground equipment, requires a Conditional Use Permit (CUP), Process Three Hearing Officer decision. The project is located on an existing utility pole. Utility poles are a part of the streetscape in this neighborhood and the area is not currently scheduled for utility undergrounding. Antennas are mounted to a 10-foot-long crossbar (a requirement from SDG&E) that is at the approximate height of the wires connecting the other poles in the neighborhood. A crossbar is commonly found on SDG&E utility poles and the size of the omni directional antennas will not create additional visual impacts. The majority of the associated equipment is located inside a subterranean vault and the other two aboveground cabinets are typical of what is commonly found in the ROW for other utilities. Existing landscaping surrounds the equipment on three sides, providing intermittent screening. The project complies with LDC Section 141.0420, Wireless Communication Facilities and the WCF Design Guidelines. The project will not adversely affect the Encanto Neighborhoods Community Plan or the City's General Plan.

Sprint's design uses all reasonable means to minimize the WCF by using two three-foot, sixinch-long omnidirectional antennas attached to each end of a 10-foot crossbar mounted to a 37-foot, 6-inch tall SDG&E utility pole at approximately 25 feet, 4 inches. The equipment associated with this WCF is located inside an existing 30-square-foot subterranean vault with two 36-inch-tall above-ground vents. The vents will be painted to match the landscape backdrop. The WCF includes two other above-ground cabinets between the utility pole and the above ground vents. All above-ground equipment will be painted to match the surrounding landscape. Eider Street is semi-rural in appearance and does not have standard sidewalks. The equipment is located entirely within the ROW in a dirt parkway. Landscape exists in the form of small trees and shrubs to help blend the equipment in to the backdrop.