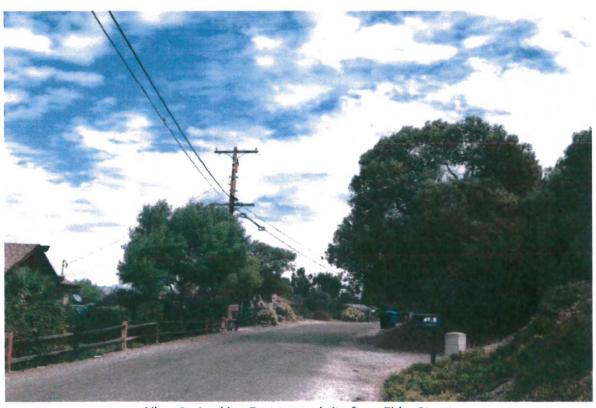

The utility pole is located in front of a vacant lot just east of the home addressed as 6460 Eider Street. The area is residential and semi-rural in nature (Attachment 2). WCFs with subterranean equipment in the ROW adjacent to a non-residential use are permitted as a Limited Use. The Sprint

The project is located on the north side of the 6400 block of Eider Street within the public Right-of-Way (ROW) just east of 6460 Eider Street in the Encanto Neighborhoods Community Plan area. The WCF consists of a 37-foot, 6-inch tall SDG&E utility pole supporting two omnidirectional antennas measuring three feet, six inches long by 17 inches in diameter. The antennas are attached to the bottom of each end of a ten-foot crossbar mounted to the pole at approximately 25 feet, 4 inches. Most of the equipment associated with the WCF is located inside a subterranean vault with two 36-inch vent pipes to provide airflow. A 4-foot tall telco/meter cabinet and an H frame supporting a fiber cabinet and a ciena box (fiberoptics) are located adjacent to the vault.

Sprint's design uses all reasonable means to minimize the WCF by using two three-foot, sixinch-long omnidirectional antennas attached to each end of a 10-foot crossbar mounted to a 37-foot, 6-inch tall SDG&E utility pole at approximately 25 feet, 4 inches. The equipment associated with this WCF is located inside an existing 30-square-foot subterranean vault with two 36-inch-tall above-ground vents. The vents will be painted to match the landscape backdrop. The WCF includes two other above-ground cabinets between the utility pole and the above ground vents. All above-ground equipment will be painted to match the surrounding landscape. Eider Street is semi-rural in appearance and does not have standard sidewalks. The equipment is located entirely within the ROW in a dirt parkway. Landscape exists in the form of small trees and shrubs to help blend the equipment in to the backdrop.