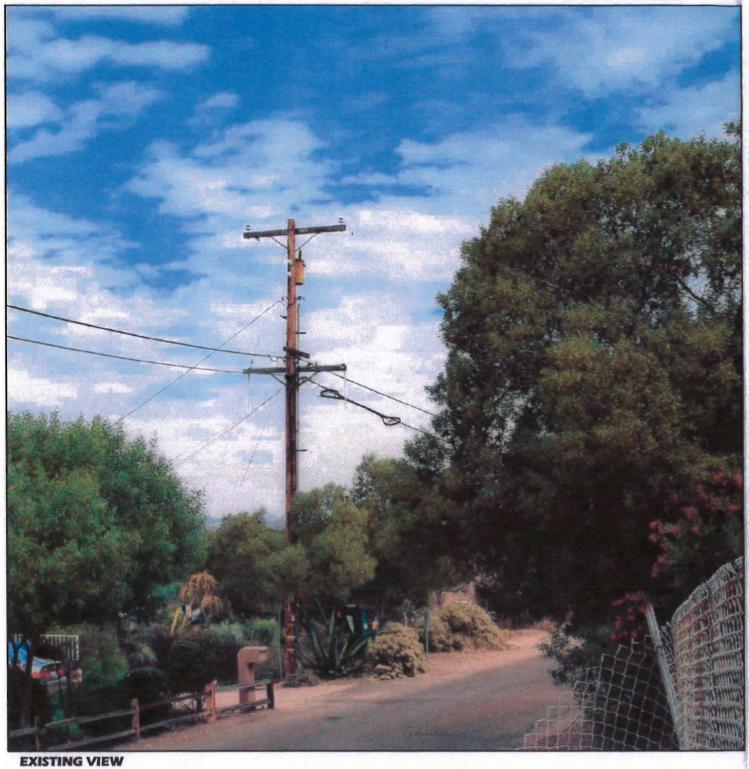

The utility pole is located in front of a vacant lot just east of the home addressed as 6460 Eider Street. The area is residential and semi-rural in nature (Attachment 2). WCFs with subterranean equipment in the ROW adjacent to a non-residential use are permitted as a Limited Use. The Sprint

Eider Street project includes a 4-foot tall telco/meter pedestal, a subterranean vault for equipment and two 36-inch tall vent pipes (Attachments 9 and 12). Since the original approval, additional ground equipment has been installed (see <u>Discussion</u> below). Pursuant to LDC Section 141.0420(e)(3), the project now requires a CUP, Process Three for a WCF with above-ground equipment in the public ROW.