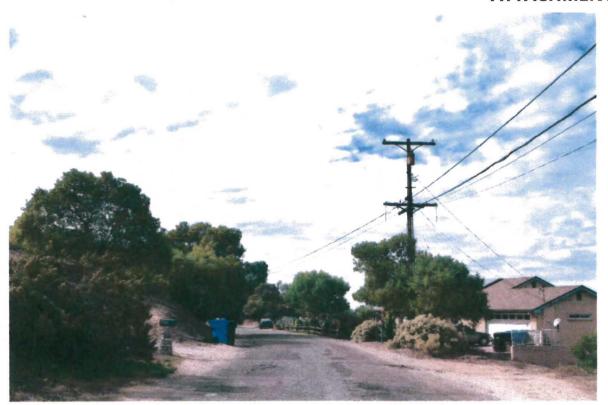

The utility pole is located in front of a vacant lot just east of the home addressed as 6460 Eider Street. The area is residential and semi-rural in nature (Attachment 2). WCFs with subterranean equipment in the ROW adjacent to a non-residential use are permitted as a Limited Use. The Sprint

The project is located on the north side of the 6400 block of Eider Street within the public Right-of-Way (ROW) just east of 6460 Eider Street in the Encanto Neighborhoods Community Plan area. The WCF consists of a 37-foot, 6-inch tall SDG&E utility pole supporting two omnidirectional antennas measuring three feet, six inches long by 17 inches in diameter. The antennas are attached to the bottom of each end of a ten-foot crossbar mounted to the pole at approximately 25 feet, 4 inches. Most of the equipment associated with the WCF is located inside a subterranean vault with two 36-inch vent pipes to provide airflow. A 4-foot tall telco/meter cabinet and an H frame supporting a fiber cabinet and a ciena box (fiberoptics) are located adjacent to the vault.

Sprint's design uses all reasonable means to minimize the WCF by using two three-foot, sixinch-long omnidirectional antennas attached to each end of a 10-foot crossbar mounted to a 37-foot, 6-inch tall SDG&E utility pole at approximately 25 feet, 4 inches. The equipment associated with this WCF is located inside an existing 30-square-foot subterranean vault with two 36-inch-tall above-ground vents. The vents will be painted to match the landscape backdrop. The WCF includes two other above-ground cabinets between the utility pole and the above ground vents. All above-ground equipment will be painted to match the surrounding landscape. Eider Street is semi-rural in appearance and does not have standard sidewalks. The equipment is located entirely within the ROW in a dirt parkway. Landscape exists in the form of small trees and shrubs to help blend the equipment in to the backdrop.