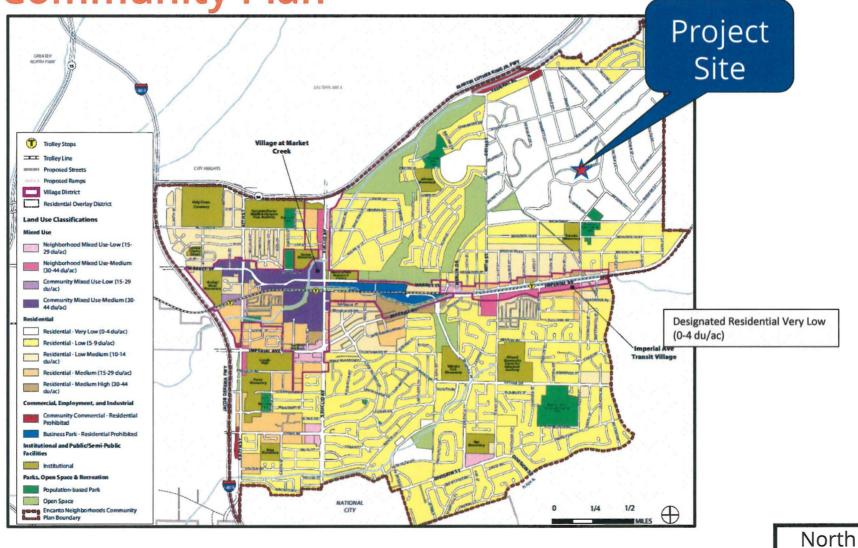

## **BACKGROUND**

Sprint Eider Street is an application for a CUP for an existing WCF located on the north side of the 6400 block of Eider Street on an SDG&E utility pole (Attachments 1 and 2). The project site is zoned RS-1-3 and is located in the Chollas Valley Community Planning area, designated Residential - Very Low (0-4 du/ac) (Attachment 3). The existing WCF was previously approved by the Hearing Officer on September 15, 2004. That permit expired in 2014.

## **Community Plan Analysis**

The Encanto Neighborhoods Plan references the WCF Regulations and the WCF Design Guidelines for guidance on WCF project design. It also refers to Section UD-A.15 of the General Plan (Urban Design Element), which requires that the visual impact of wireless facilities be minimized by concealing wireless facilities in existing structures or using screening techniques to hide or blend them into the surrounding area. The plan also calls for these facilities to be designed to be aesthetically pleasing and respectful of the neighborhood context. Furthermore, the plan states that equipment associated with wireless facilities be concealed from view. Utility poles are a part of the streetscape in this neighborhood and the area is not currently scheduled for undergrounding of these utility poles.

## Project Site

ATTACHMENT 3

<u>Sprint Eider Street - Project No. 591457</u> 6400 Block of Eider Street

|                                          | PROJECT DATA S                                                                                                                                                                                                                                                                                                                                                                                                      | SHEET                   |  |  |
|------------------------------------------|---------------------------------------------------------------------------------------------------------------------------------------------------------------------------------------------------------------------------------------------------------------------------------------------------------------------------------------------------------------------------------------------------------------------|-------------------------|--|--|
| PROJECT NAME:                            | Sprint – Eider Street                                                                                                                                                                                                                                                                                                                                                                                               | Sprint – Eider Street   |  |  |
| PROJECT DESCRIPTION:                     | A Wireless Communication Facility (WCF) consisting of an existing Wireless Communication Facility (WCF) consisting of a 37'-6" SDG&E utility pole supporting two omni-directional antennas (3'-6" long) mounted to a crossbar attached to the pole. Associated equipment is located in a subterranean vault with two vent pipes and miscellaneous cabinets located adjacent to the pole in the Public Right-of-Way. |                         |  |  |
| COMMUNITY PLAN AREA:                     | Chollas Valley                                                                                                                                                                                                                                                                                                                                                                                                      |                         |  |  |
| DISCRETIONARY ACTIONS:                   | Conditional Use Permit                                                                                                                                                                                                                                                                                                                                                                                              |                         |  |  |
| COMMUNITY PLAN LAND USE DESIGNATION:     | Residential Very Low (0-4 du/ac)                                                                                                                                                                                                                                                                                                                                                                                    |                         |  |  |
|                                          | ZONING INFORMATI                                                                                                                                                                                                                                                                                                                                                                                                    | ON:                     |  |  |
|                                          | Required                                                                                                                                                                                                                                                                                                                                                                                                            |                         |  |  |
| ZONE:                                    | RS-1-3                                                                                                                                                                                                                                                                                                                                                                                                              |                         |  |  |
| HEIGHT LIMIT:                            | 30 feet                                                                                                                                                                                                                                                                                                                                                                                                             |                         |  |  |
| LOT SIZE:                                |                                                                                                                                                                                                                                                                                                                                                                                                                     |                         |  |  |
| FRONT SETBACK:                           |                                                                                                                                                                                                                                                                                                                                                                                                                     |                         |  |  |
| SIDE SETBACK:                            | N/A                                                                                                                                                                                                                                                                                                                                                                                                                 |                         |  |  |
| REAR SETBACK:                            | N/A                                                                                                                                                                                                                                                                                                                                                                                                                 |                         |  |  |
| ADJACENT PROPERTIES:                     | LAND USE DESIGNATION & ZONE                                                                                                                                                                                                                                                                                                                                                                                         | EXISTING LAND USE       |  |  |
| NORTH:                                   | Residential Very Low (0-4 du/ac); RS-1-3                                                                                                                                                                                                                                                                                                                                                                            | Single Unit Residential |  |  |
| SOUTH:                                   | Residential Very Low (0-4 du/ac); RS-1-3                                                                                                                                                                                                                                                                                                                                                                            | Single Unit Residential |  |  |
| EAST:                                    | Residential Very Low (0-4 du/ac); RS-1-3                                                                                                                                                                                                                                                                                                                                                                            | Single Unit Residential |  |  |
| WEST:                                    | Residential Very Low (0-4 du/ac); RS-1-3                                                                                                                                                                                                                                                                                                                                                                            | Single Unit Residential |  |  |
| DEVIATION REQUESTED:                     | None.                                                                                                                                                                                                                                                                                                                                                                                                               |                         |  |  |
| COMMUNITY PLANNING GROUP RECOMMENDATION: | On March 19, 2018, the Chollas View Community Planning Group voted 9-0-0 to recommend approval of the project without conditions.                                                                                                                                                                                                                                                                                   |                         |  |  |