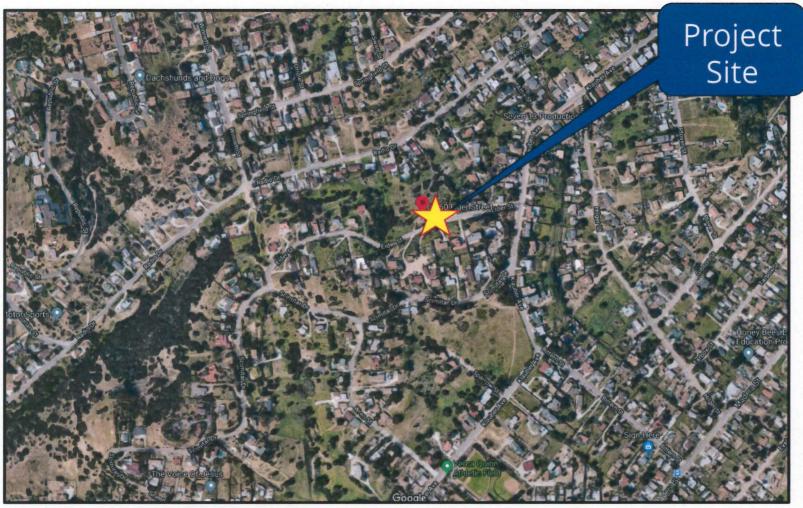

## **Aerial Photo**

<u>Sprint Eider Street - Project No. 491457</u> 6400 Block of Eider Street

Sprint Eider Street - Project No. 591457 6400 Block of Eider Street

## **BACKGROUND**

Sprint Eider Street is an application for a CUP for an existing WCF located on the north side of the 6400 block of Eider Street on an SDG&E utility pole (Attachments 1 and 2). The project site is zoned RS-1-3 and is located in the Chollas Valley Community Planning area, designated Residential - Very Low (0-4 du/ac) (Attachment 3). The existing WCF was previously approved by the Hearing Officer on September 15, 2004. That permit expired in 2014.

The utility pole is located in front of a vacant lot just east of the home addressed as 6460 Eider Street. The area is residential and semi-rural in nature (Attachment 2). WCFs with subterranean equipment in the ROW adjacent to a non-residential use are permitted as a Limited Use. The Sprint