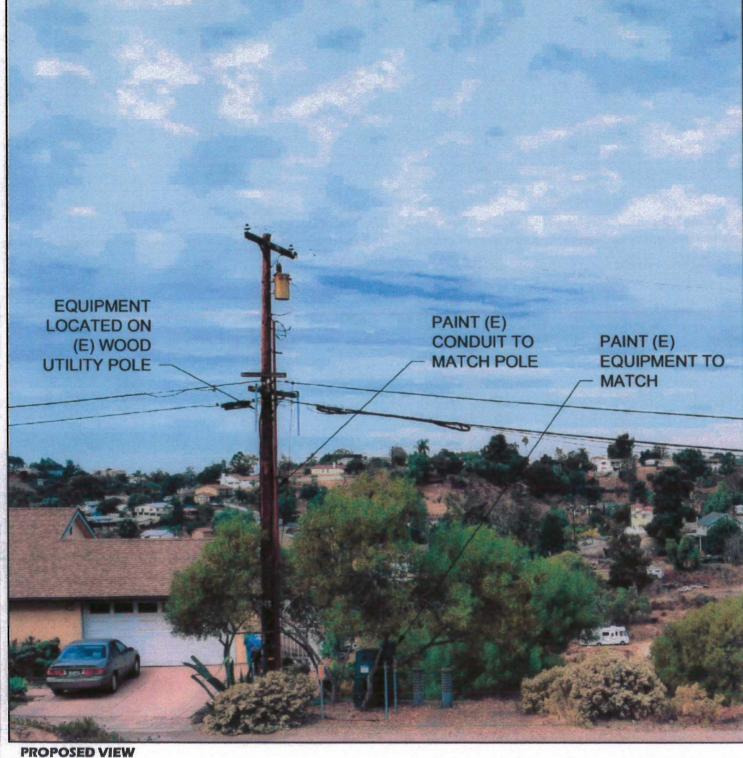

#### Discussion

The project consists of two cylindrical antennas (measuring three feet, six inches long and 17 inches in diameter) mounted to each end of a 10-foot cross-arm on an existing, 37-foot, 6-inch SDG&E utility pole. Associated equipment is located at the base of the pole in a subterranean vault that includes two 36-inch-tall vent pipes. An above-ground telco/meter pedestal is allowed for these types of installations and this project also includes an existing 4-foot tall telco/meter cabinet. At some point after the project was installed, an H-Frame that included a fiber cabinet and a ciena box (fiber-optics) was added to the equipment area (Attachment 12).

The project does not propose any major modifications at this time. The permit would allow the WCF to continue operating with a valid permit. All equipment and cables will be painted to match the surface pole or the sky and the ground equipment will be painted to match the landscape backdrop.

The project, as designed, meets the requirements of the Urban Design Element. The SD&E utility pole already exists as part of the streetscape, and the WCF antennas will be painted grey to blend in with the sky. The associated equipment is located in a subterranean vault at the base of the pole. Two 36-inch-tall vent pipes keep the equipment cool and a 4-foot tall telco/meter cabinet allows for phone and electric connections. An H-frame with additional small connection boxes is located next to the telco/meter cabinet. The above-ground equipment is typical of other utility cabinets located in the ROW and existing landscape on either side and behind the equipment helps to integrate it into the surrounding context (Attachments 12 and 13).