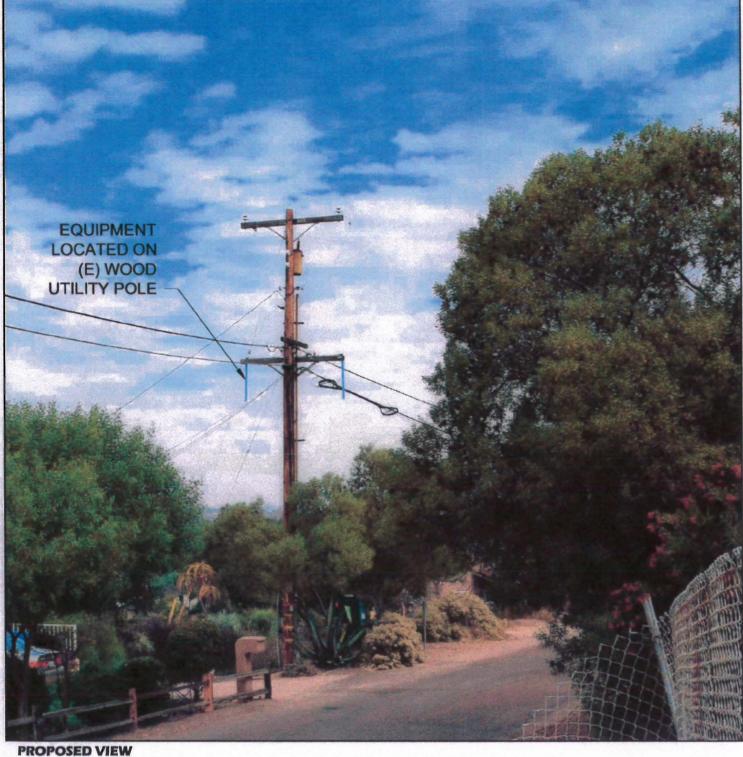

#### Discussion

The project consists of two cylindrical antennas (measuring three feet, six inches long and 17 inches in diameter) mounted to each end of a 10-foot cross-arm on an existing, 37-foot, 6-inch SDG&E utility pole. Associated equipment is located at the base of the pole in a subterranean vault that includes two 36-inch-tall vent pipes. An above-ground telco/meter pedestal is allowed for these types of installations and this project also includes an existing 4-foot tall telco/meter cabinet. At some point after the project was installed, an H-Frame that included a fiber cabinet and a ciena box (fiber-optics) was added to the equipment area (Attachment 12).

The project, as designed, meets the requirements of the Urban Design Element. The SD&E utility pole already exists as part of the streetscape, and the WCF antennas will be painted grey to blend in with the sky. The associated equipment is located in a subterranean vault at the base of the pole. Two 36-inch-tall vent pipes keep the equipment cool and a 4-foot tall telco/meter cabinet allows for phone and electric connections. An H-frame with additional small connection boxes is located next to the telco/meter cabinet. The above-ground equipment is typical of other utility cabinets located in the ROW and existing landscape on either side and behind the equipment helps to integrate it into the surrounding context (Attachments 12 and 13).