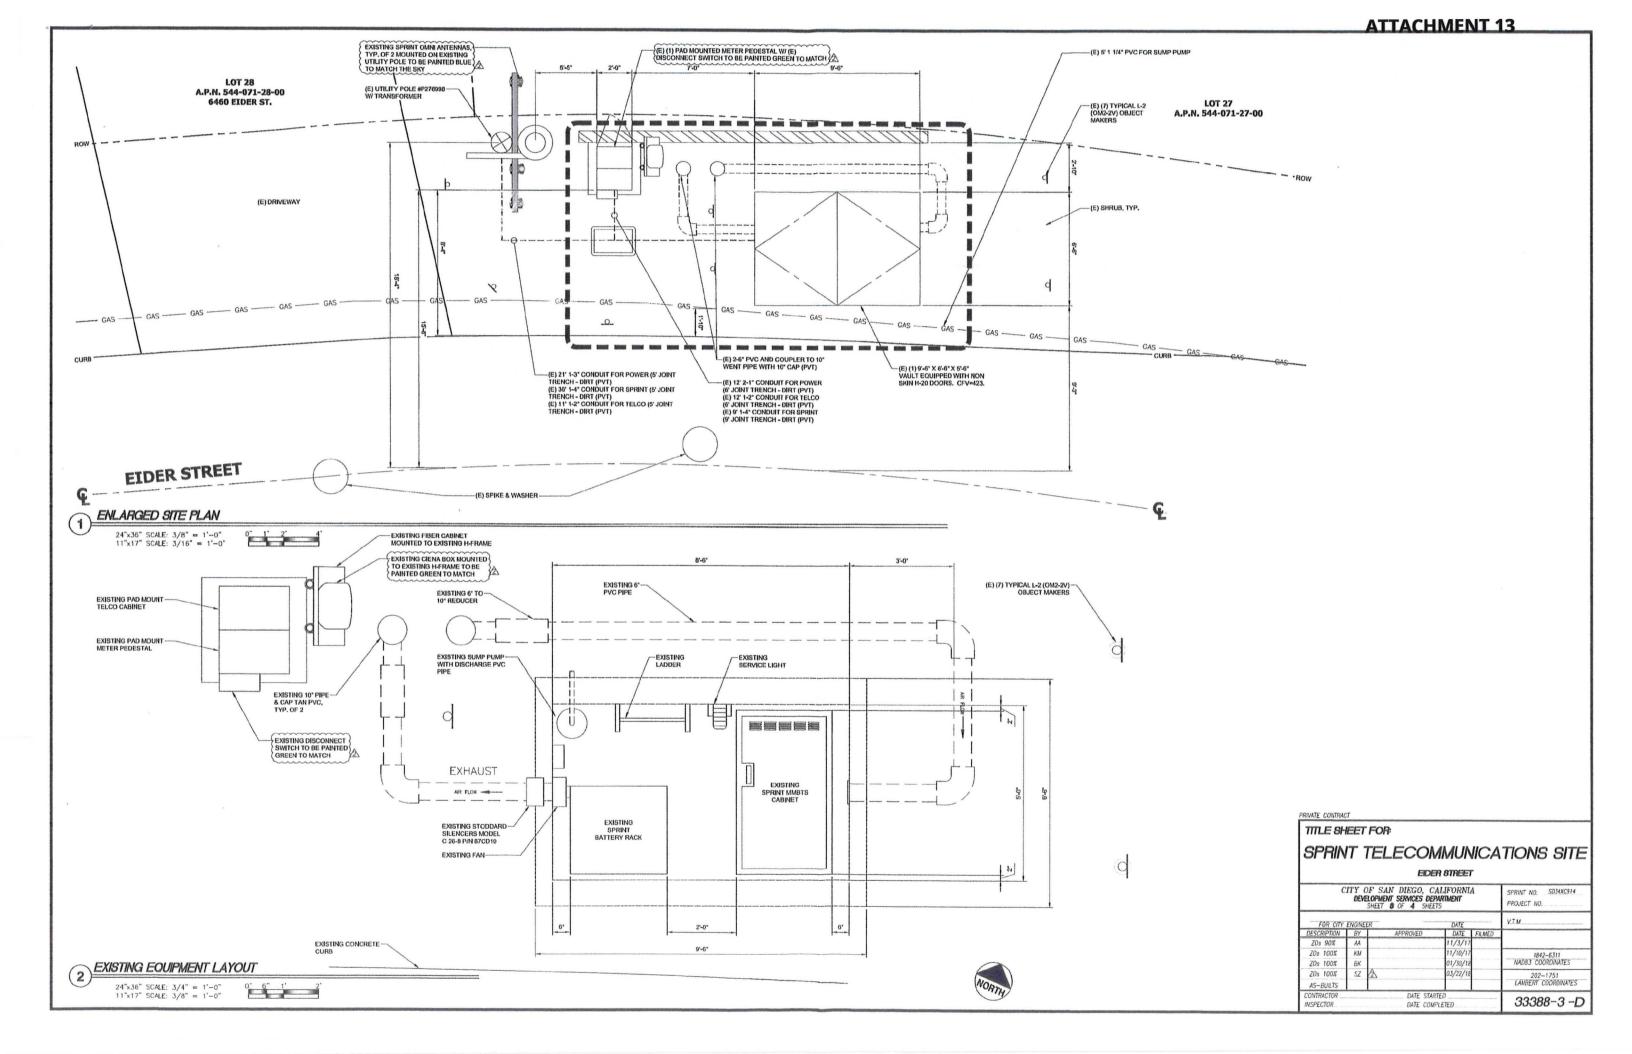

Eider Street project includes a 4-foot tall telco/meter pedestal, a subterranean vault for equipment and two 36-inch tall vent pipes (Attachments 9 and 12). Since the original approval, additional ground equipment has been installed (see <u>Discussion</u> below). Pursuant to LDC Section 141.0420(e)(3), the project now requires a CUP, Process Three for a WCF with above-ground equipment in the public ROW.

#### Discussion

The project consists of two cylindrical antennas (measuring three feet, six inches long and 17 inches in diameter) mounted to each end of a 10-foot cross-arm on an existing, 37-foot, 6-inch SDG&E utility pole. Associated equipment is located at the base of the pole in a subterranean vault that includes two 36-inch-tall vent pipes. An above-ground telco/meter pedestal is allowed for these types of installations and this project also includes an existing 4-foot tall telco/meter cabinet. At some point after the project was installed, an H-Frame that included a fiber cabinet and a ciena box (fiber-optics) was added to the equipment area (Attachment 12).

The project, as designed, meets the requirements of the Urban Design Element. The SD&E utility pole already exists as part of the streetscape, and the WCF antennas will be painted grey to blend in with the sky. The associated equipment is located in a subterranean vault at the base of the pole. Two 36-inch-tall vent pipes keep the equipment cool and a 4-foot tall telco/meter cabinet allows for phone and electric connections. An H-frame with additional small connection boxes is located next to the telco/meter cabinet. The above-ground equipment is typical of other utility cabinets located in the ROW and existing landscape on either side and behind the equipment helps to integrate it into the surrounding context (Attachments 12 and 13).

The project is located on the north side of the 6400 block of Eider Street within the public Right-of-Way (ROW) just east of 6460 Eider Street in the Encanto Neighborhoods Community Plan area. The WCF consists of a 37-foot, 6-inch tall SDG&E utility pole supporting two omnidirectional antennas measuring three feet, six inches long by 17 inches in diameter. The antennas are attached to the bottom of each end of a ten-foot crossbar mounted to the pole at approximately 25 feet, 4 inches. Most of the equipment associated with the WCF is located inside a subterranean vault with two 36-inch vent pipes to provide airflow. A 4-foot tall telco/meter cabinet and an H frame supporting a fiber cabinet and a ciena box (fiberoptics) are located adjacent to the vault.