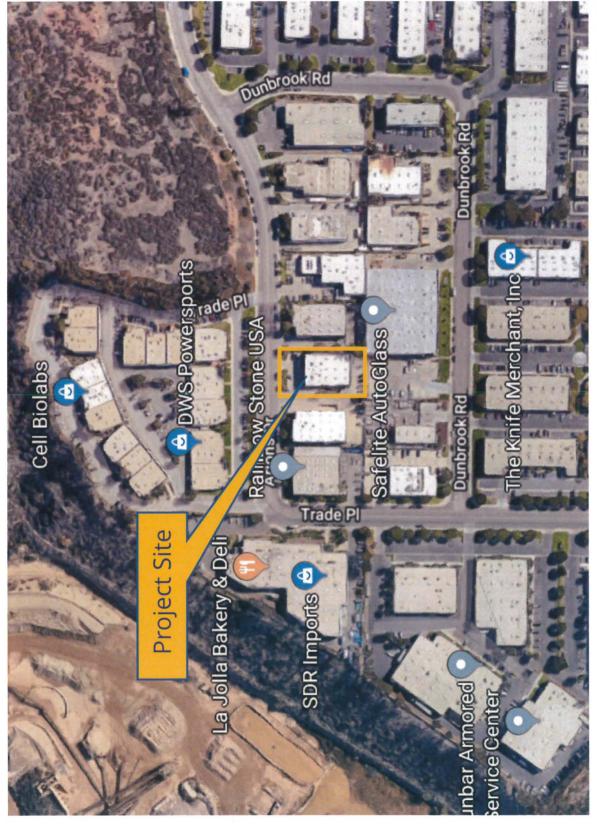

# **ATTACHMENT 3**

Aerial Photograph
MPF 7755 Arjons Drive / 7755 Arjons Drive PROJECT NO. 585651

c. The proposed development will comply with the regulations of the Land Development Code including any allowable deviations pursuant to the Land Development Code.

The project proposes the operation of a MPF in an existing 10,682 square-foot building at 7755 Arjons Drive. The 0.51-acre site is located in the IL-2-1 zone of the Mira Mesa Community Plan area. The site was developed in 1987. The project proposes interior improvements including a reception, break rooms, restrooms, administrative and wholesale offices, manufacturing rooms, packaging and labeling, storage and distribution warehouse area.