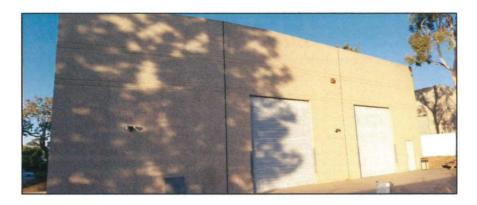

Miramar Subarea, designated Light Industrial, encourages a mix of light industrial and specialized commercial uses. The site presently developed with an industrial building built in 1987 (Attachment 3). The IL zones are intended to permit a range of uses, including nonindustrial uses in some instances. Specifically, the IL-2-1 allows a mix of light industrial and office uses with limited commercial. The proposed MPF, classified as an industrial use, is consistent with the underlying zone and land use designation.

# **Project Description**

The project proposes a Conditional Use Permit pursuant to SDMC section 126.0303, for a MPF to operate within an existing 10,682 square-foot building at 7755 Arjons Drive. The MPF operation would include manufacturing rooms, packaging and labeling, business administration and wholesale rooms, storage, and distribution warehouse of cannabis products. The 0.51-acre site is in the IL-2-1 zone designated Light Industrial within the Miramar subarea of the Mira Mesa Community Plan.

c. The proposed development will comply with the regulations of the Land Development Code including any allowable deviations pursuant to the Land Development Code.

The project proposes the operation of a MPF in an existing 10,682 square-foot building at 7755 Arjons Drive. The 0.51-acre site is located in the IL-2-1 zone of the Mira Mesa Community Plan area. The site was developed in 1987. The project proposes interior improvements including a reception, break rooms, restrooms, administrative and wholesale offices, manufacturing rooms, packaging and labeling, storage and distribution warehouse area.