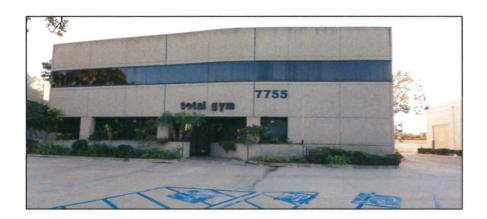

# **BACKGROUND**

The 0.51-acre site of the proposed project is located at 7755 Arjons Drive in the IL-2-1 zone of the Mira Mesa Community Plan (Attachment 1). The project site is designated Industrial Employment by the Land Use and Community Planning Element of the General Plan. The General Plan identifies a citywide shortage of land suitable for manufacturing activities and a need to protect a reserve of manufacturing land from non-manufacturing uses. The project site is designated Light Industrial within the Miramar Subarea of the Mira Mesa Community Plan (Attachment 2). The Light Industrial designation is intended for manufacturing, storage, warehousing, distribution and similar uses. The

# **Project Description**

The project proposes a Conditional Use Permit pursuant to SDMC section 126.0303, for a MPF to operate within an existing 10,682 square-foot building at 7755 Arjons Drive. The MPF operation would include manufacturing rooms, packaging and labeling, business administration and wholesale rooms, storage, and distribution warehouse of cannabis products. The 0.51-acre site is in the IL-2-1 zone designated Light Industrial within the Miramar subarea of the Mira Mesa Community Plan.

c. The proposed development will comply with the regulations of the Land Development Code including any allowable deviations pursuant to the Land Development Code.

The project proposes the operation of a MPF in an existing 10,682 square-foot building at 7755 Arjons Drive. The 0.51-acre site is located in the IL-2-1 zone of the Mira Mesa Community Plan area. The site was developed in 1987. The project proposes interior improvements including a reception, break rooms, restrooms, administrative and wholesale offices, manufacturing rooms, packaging and labeling, storage and distribution warehouse area.