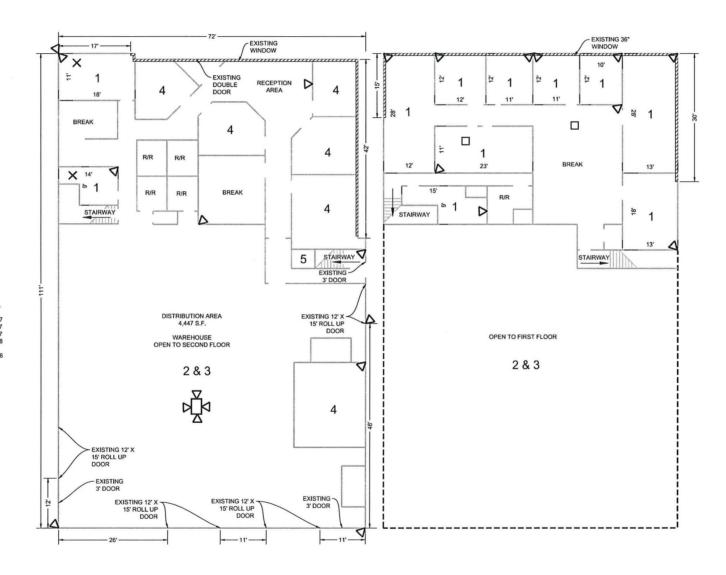

# **Project Description**

The project proposes a Conditional Use Permit pursuant to SDMC section 126.0303, for a MPF to operate within an existing 10,682 square-foot building at 7755 Arjons Drive. The MPF operation would include manufacturing rooms, packaging and labeling, business administration and wholesale rooms, storage, and distribution warehouse of cannabis products. The 0.51-acre site is in the IL-2-1 zone designated Light Industrial within the Miramar subarea of the Mira Mesa Community Plan.

The MPF project proposes to utilize the existing space for a reception, break rooms, restrooms, administrative and wholesale offices, manufacturing rooms, packaging and labeling, storage and distribution warehouse area. The proposed MPF is subject to specific operation requirements as set forth in SDMC Section 141.1004, including security requirements. The proposed improvements will require the Owner/Permittee to obtain a change of use/occupancy building permit consistent with all California Codes and Regulations in effect at the time of building permit, satisfactory to the Building Official. Public improvements would include reconstruction of the existing driveways, satisfactory to the City Engineer. The facility is also subject to State of California statues and regulations.

c. The proposed development will comply with the regulations of the Land Development Code including any allowable deviations pursuant to the Land Development Code.

The project proposes the operation of a MPF in an existing 10,682 square-foot building at 7755 Arjons Drive. The 0.51-acre site is located in the IL-2-1 zone of the Mira Mesa Community Plan area. The site was developed in 1987. The project proposes interior improvements including a reception, break rooms, restrooms, administrative and wholesale offices, manufacturing rooms, packaging and labeling, storage and distribution warehouse area.