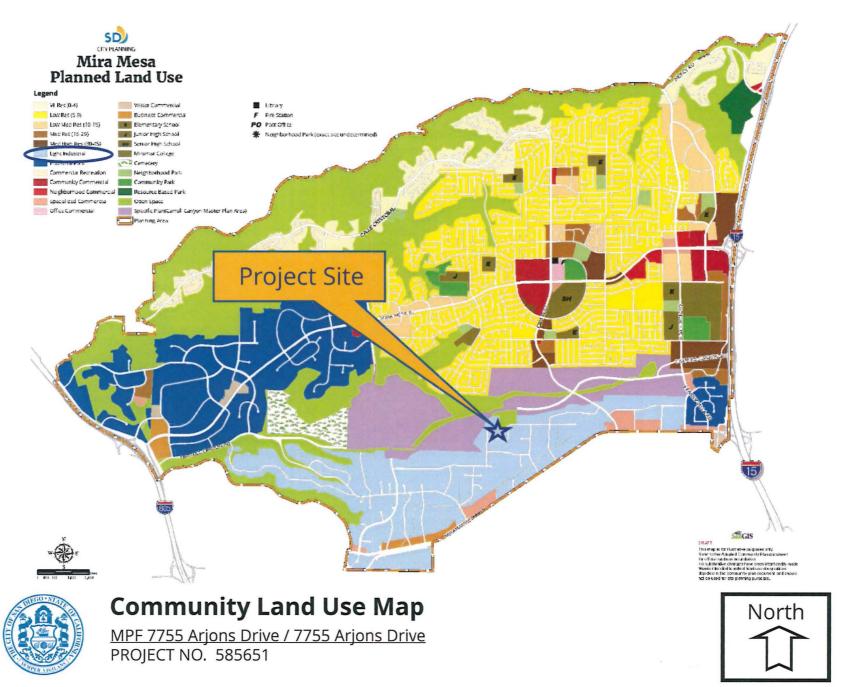

# **BACKGROUND**

The 0.51-acre site of the proposed project is located at 7755 Arjons Drive in the IL-2-1 zone of the Mira Mesa Community Plan (Attachment 1). The project site is designated Industrial Employment by the Land Use and Community Planning Element of the General Plan. The General Plan identifies a citywide shortage of land suitable for manufacturing activities and a need to protect a reserve of manufacturing land from non-manufacturing uses. The project site is designated Light Industrial within the Miramar Subarea of the Mira Mesa Community Plan (Attachment 2). The Light Industrial designation is intended for manufacturing, storage, warehousing, distribution and similar uses. The

Miramar Subarea, designated Light Industrial, encourages a mix of light industrial and specialized commercial uses. The site presently developed with an industrial building built in 1987 (Attachment 3). The IL zones are intended to permit a range of uses, including nonindustrial uses in some instances. Specifically, the IL-2-1 allows a mix of light industrial and office uses with limited commercial. The proposed MPF, classified as an industrial use, is consistent with the underlying zone and land use designation.

# **Project Description**

The project proposes a Conditional Use Permit pursuant to SDMC section 126.0303, for a MPF to operate within an existing 10,682 square-foot building at 7755 Arjons Drive. The MPF operation would include manufacturing rooms, packaging and labeling, business administration and wholesale rooms, storage, and distribution warehouse of cannabis products. The 0.51-acre site is in the IL-2-1 zone designated Light Industrial within the Miramar subarea of the Mira Mesa Community Plan.