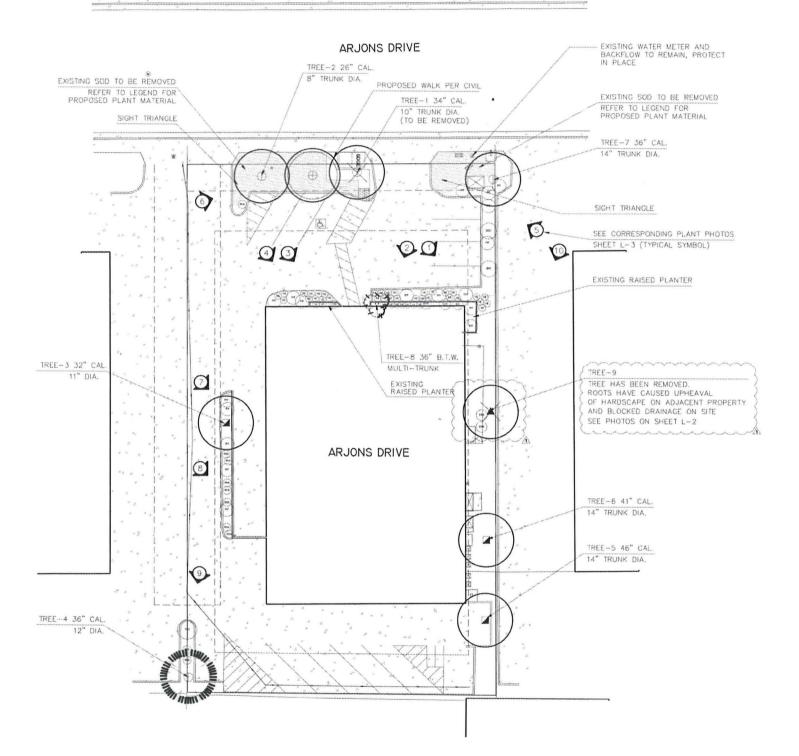

# LANDSCAPE REQUIREMENTS:

- 26. Prior to issuance of any construction permit, the Owner/Permittee shall submit complete landscape construction documents for right-of-way improvements to the Development Services Department for approval. Improvement plans shall show, label, and dimension a 40-square-foot area around each tree which is unencumbered by utilities. Driveways, utilities, drains, water and sewer laterals shall be designed so as not to prohibit the placement of street trees.
- 27. The Owner/Permittee shall be responsible for the maintenance of all landscape improvements shown on the approved plan, including in the right-of-way, unless long-term maintenance of said landscaping will be the responsibility of a Landscape Maintenance District or other approved entity. All required landscape shall be maintained consistent with the Landscape Standards in a disease, weed, and litter free condition at all times. Severe pruning or "topping" of trees is not permitted.
- 28. If any required landscape, including existing or new plantings, hardscape, landscape features, indicated on the approved construction document plans is damaged or removed during demolition or construction, the Owner/Permittee shall repair and/or replace in kind and equivalent size per the approved documents to the satisfaction of the Development Services Department within 30 days of damage or Certificate of Occupancy.

# **ENGINEERING REQUIREMENTS:**

- 29. Prior to the issuance of any construction permit, the Owner/Permittee shall assure, by permit and bond, the reconstruction of the existing one way 20-foot driveway per current City Standards, adjacent to the site in Arions Drive, satisfactory to the City Engineer.
- 30. Prior to the issuance of any construction permit, the Owner/Permittee shall assure, by permit and bond, the reconstruction of the existing shared two way 30-foot driveway per current City Standards, adjacent to the site in Arjons Drive, satisfactory to the City Engineer.
- 31. Prior to the issuance of any construction permit, the Owner/Permittee shall obtain an Encroachment Maintenance Removal Agreement, from the City Engineer, for the landscape and irrigation in the Arjons Drive Right-of-Way.
- 32. Prior to the issuance of any construction permit, the Owner/Permittee shall incorporate Construction and Permanent Storm Water Best Management Practices necessary to comply with