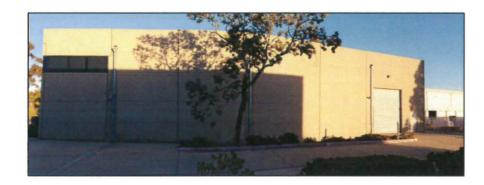

Miramar Subarea, designated Light Industrial, encourages a mix of light industrial and specialized commercial uses. The site presently developed with an industrial building built in 1987 (Attachment 3). The IL zones are intended to permit a range of uses, including nonindustrial uses in some instances. Specifically, the IL-2-1 allows a mix of light industrial and office uses with limited commercial. The proposed MPF, classified as an industrial use, is consistent with the underlying zone and land use designation.

# **Project Description**

The project proposes a Conditional Use Permit pursuant to SDMC section 126.0303, for a MPF to operate within an existing 10,682 square-foot building at 7755 Arjons Drive. The MPF operation would include manufacturing rooms, packaging and labeling, business administration and wholesale rooms, storage, and distribution warehouse of cannabis products. The 0.51-acre site is in the IL-2-1 zone designated Light Industrial within the Miramar subarea of the Mira Mesa Community Plan.

c. The proposed development will comply with the regulations of the Land Development Code including any allowable deviations pursuant to the Land Development Code.

The project proposes the operation of a MPF in an existing 10,682 square-foot building at 7755 Arjons Drive. The 0.51-acre site is located in the IL-2-1 zone of the Mira Mesa Community Plan area. The site was developed in 1987. The project proposes interior improvements including a reception, break rooms, restrooms, administrative and wholesale offices, manufacturing rooms, packaging and labeling, storage and distribution warehouse area.