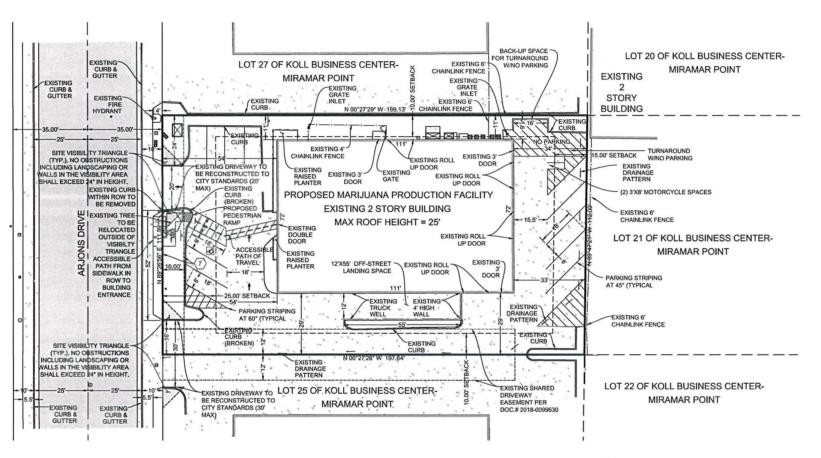

# **Project Description**

The project proposes a Conditional Use Permit pursuant to SDMC section 126.0303, for a MPF to operate within an existing 10,682 square-foot building at 7755 Arjons Drive. The MPF operation would include manufacturing rooms, packaging and labeling, business administration and wholesale rooms, storage, and distribution warehouse of cannabis products. The 0.51-acre site is in the IL-2-1 zone designated Light Industrial within the Miramar subarea of the Mira Mesa Community Plan.

The MPF project proposes to utilize the existing space for a reception, break rooms, restrooms, administrative and wholesale offices, manufacturing rooms, packaging and labeling, storage and distribution warehouse area. The proposed MPF is subject to specific operation requirements as set forth in SDMC Section 141.1004, including security requirements. The proposed improvements will require the Owner/Permittee to obtain a change of use/occupancy building permit consistent with all California Codes and Regulations in effect at the time of building permit, satisfactory to the Building Official. Public improvements would include reconstruction of the existing driveways, satisfactory to the City Engineer. The facility is also subject to State of California statues and regulations.

Subject to the terms and conditions set forth in this Permit, permission is granted to Owner and Permittee to operate a Marijuana Production Facility described and identified by size, dimension, quantity, type, and location on the approved exhibits [Exhibit "A"] dated September 5, 2018, on file in the Development Services Department.

# The project shall include:

- a. Operation of a Marijuana Production Facility in an existing 10,682 square-foot building at 7755 Arjons Drive. The operation shall include requirements consistent with the State of California Statues and the California Departments of Food and Agriculture, Consumer Affairs, and Public Health regulations;
- b. The Marijuana Production Facility operations will include manufacturing, packaging and labeling, storing, and distribution of cannabis.
- c. Landscaping (planting, irrigation and landscape related improvements);
- d. Off-street parking; and