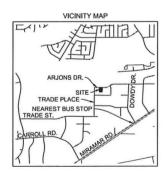

# **Project Location Map**

MPF 7755 Arjons Drive / 7755 Arjons Drive PROJECT NO. 585503

# **BACKGROUND**

The 0.51-acre site of the proposed project is located at 7755 Arjons Drive in the IL-2-1 zone of the Mira Mesa Community Plan (Attachment 1). The project site is designated Industrial Employment by the Land Use and Community Planning Element of the General Plan. The General Plan identifies a citywide shortage of land suitable for manufacturing activities and a need to protect a reserve of manufacturing land from non-manufacturing uses. The project site is designated Light Industrial within the Miramar Subarea of the Mira Mesa Community Plan (Attachment 2). The Light Industrial designation is intended for manufacturing, storage, warehousing, distribution and similar uses. The