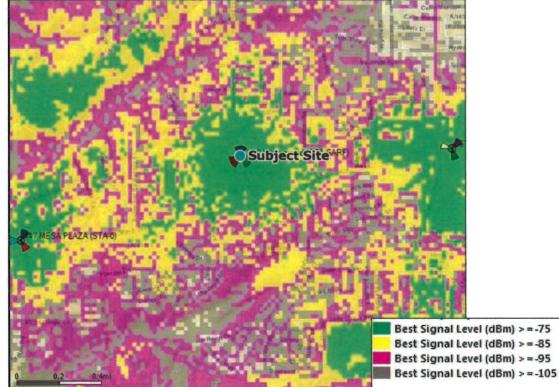

For this project, Challenger Middle School was the primary candidate because, "it offered a non-residential zone and no residential use where an existing vertical element could be used to achieve the necessary coverage objective by using a previously approved design concept." Based on the aerial and the predominantly residential uses nearby, the proposed location is the only viable candidate that presented a design solution with minimal visual impact. Verizon's 100-foot-tall replacement athletic field light pole at the Challenger Middle School is appropriately designed and well-integrated with the existing school setting. Additionally, the proposed design focused on using an existing vertical element to minimize any additional visual impacts.

impact which is an issue that City staff has experienced within the past. Finally, the park location represents a Preference 4 location and is less desirable compared to a

Process 3 Location.

Overall, Verizon's WCF replacement athletic ball field light pole design and the proposed WCF use is appropriate at the proposed location based on the site justification analysis and the project design and siting solutions within the current

coverage objective.

The above findings are supported by the minutes, maps and exhibits, all of which are incorporated

herein by this reference.

BE IT FURTHER RESOLVED that, based on the findings hereinbefore adopted by the HEARING