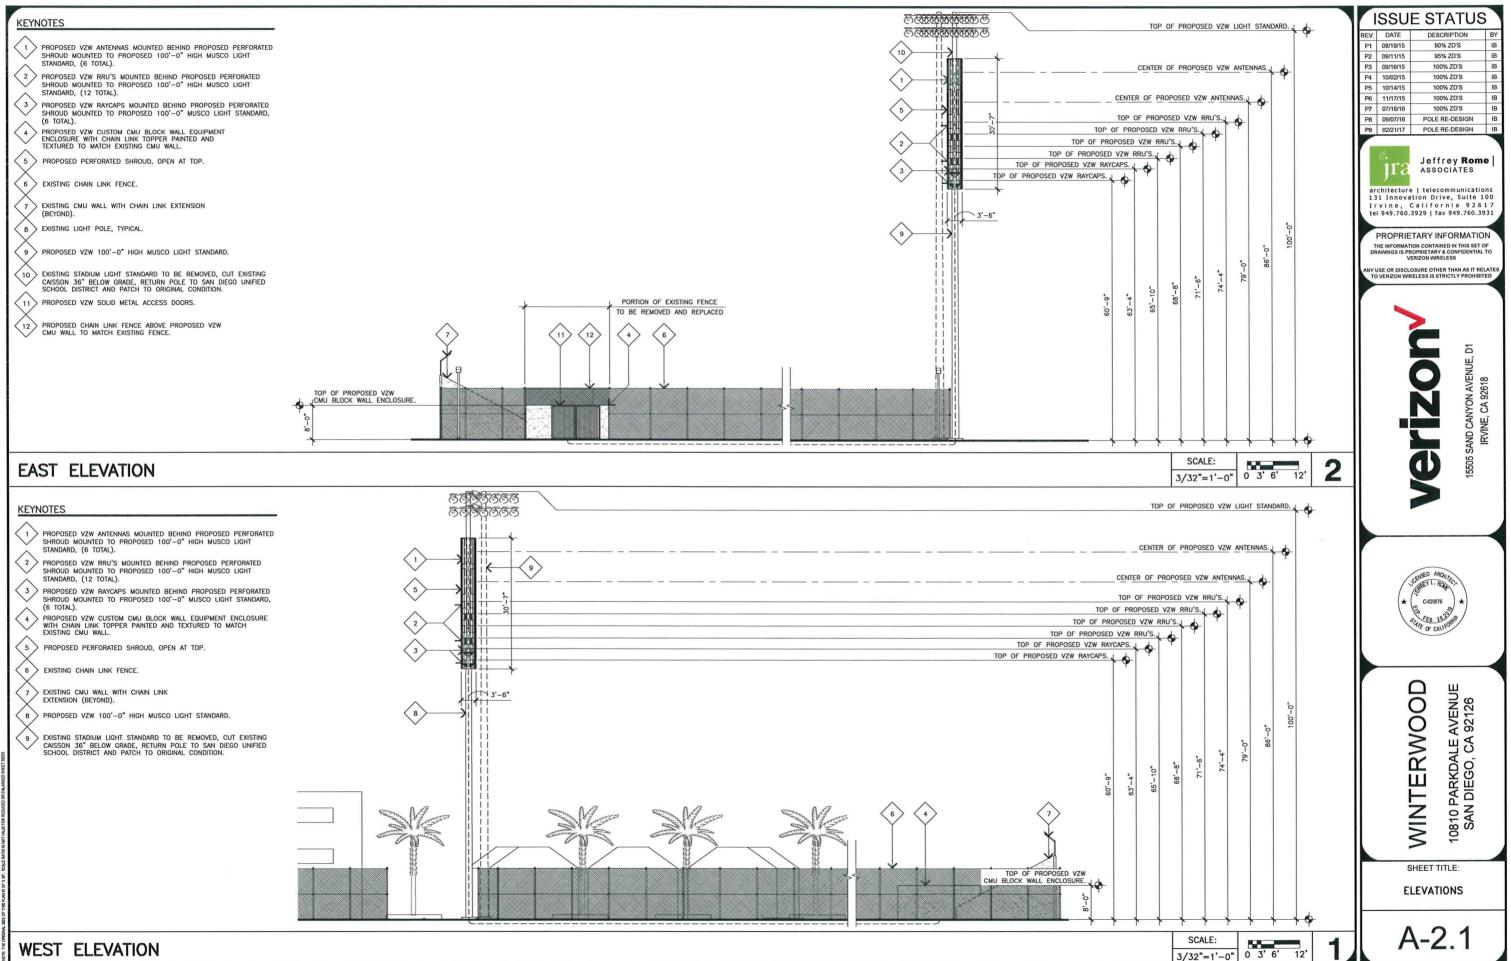

Verizon's WCF design consists of a single 100-foot tall replacement athletic ball field light pole concealing a total of six antennas. Verizon is proposing to use an existing vertical element which complies with the General Plan requirements. The proposed replacement athletic light pole will continue to provide field lighting as the primary use for the Challenger Middle School with a secondary use as a wireless facility. In order to camouflage and screen the WCF, the antennas, remote radio units, raycaps and all associated mounting apparatus will be concealed inside a 42-inch diameter radome. Similar athletic light pole designs have been successfully implemented in City parks resulting in an aesthetically pleasing and well-integrated WCF.

Verizon's WCF design consists of one replacement 100-foot tall athletic ball field light pole concealing the antennas, remote radio units, raycaps and associated mounting

apparatus concealed inside a 42-inch diameter radome. The athletic ball field light pole designs tapers down from 42-inches to 21-inches with an 8-inch diameter pole supporting Musco lighting. This unique concealment design has been used for City parks to establish a slim profile appearance. Furthermore, the proposed design is utilizing an existing established vertical element which is encouraged especially at the current height. Other options like a new tower or faux tree would present a significant visual impact and would result in a standalone vertical element that would be difficult to support. Therefore, the proposed design complies with both LDC Sections 141.0420(g)(1) and 141.0420(g)(2) by limiting the number of antennas at this site to only six when a typical macro site supports up to twelve. Additionally, by using an existing vertical element, all reasonable means to minimize the visual impacts have been carefully considered.

The project shall include:

- a. A Wireless Communication Facility that consists of a 100-foot tall replacement athletic field light pole supporting six antennas with the following dimensions:
  - a. 72.9" by 11.9" by 7.1"; and
- b. A 42-inch diameter, 30-foot 7-inch long radome concealing six antennas, twelve remote radio units, and six raycaps; and
- c. A 194-square foot equipment enclosure with an 8-foot tall concrete masonry unit wall concealing one standby emergency generator, two MCE cabinets, and one step-down transformer with a chain-link topper.

#### **PLANNING/DESIGN REQUIREMENTS:**

- 13. Every aspect of the athletic field light pole and the associated radome is considered an element of concealment, including (but not limited to) the dimensions, bulk and scale, color, materials, and texture. Any future modifications to this radome (including increase to the bulk and scale) must not be defeat concealment.
- 14. The radome and the entire light pole shall be painted to match.
- 15. This approval permits six (6) antennas with the following dimensions: 72.9" by 11.9" by 7.1";
- 16. The Owner/Permittee shall install and maintain appropriate warning signage on the WCF as required by State and Federal regulations. The Owner/Permittee shall be responsible for complying with all State and Federal regulations.