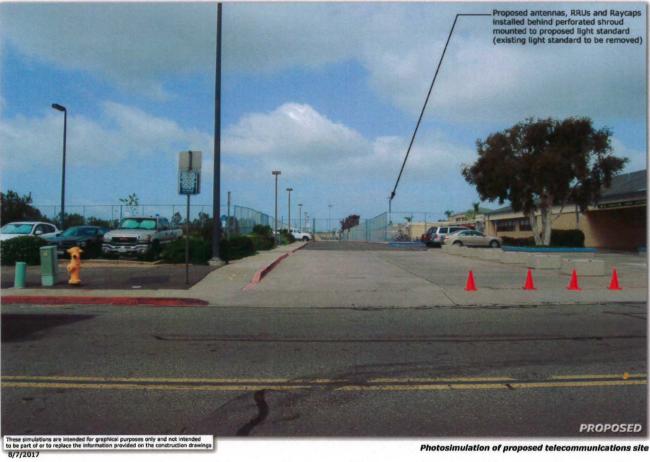

#### **Project Description**

Verizon Wireless submitted a Conditional Use Permit (CUP) application for a new WCF that consists of concealing six antennas inside a 42-inch diameter radome on a replacement 100-foot tall athletic ball field light pole (Attachment 13). The radome is 30 feet, 7-inches long and supports six antennas, twelve remote radio units and six raycaps in addition to the mounting apparatus. The athletic ball field light pole is an existing vertical element and is a preferred solution for the following reasons: 1) This design will allow the school to continue to provide lighting to the existing playing field as a primary use; and 2) The proposed antenna height needed for Verizon's coverage objective would result in significant visual impact if a standalone vertical structure was proposed (faux tree, tower, etc...) since there are no other structures at this height on the school campus besides the athletic ball field light poles. The proposed 195-square foot equipment enclosure consists of an 8-foot tall concrete masonry unit wall with a chain link topper for safety and security. The enclosure will be located near the storage containers immediately outside of the playing field to minimize field disturbance. More specifically, the equipment location is near the center and most southerly portion of the Challenger Middle School property (Attachment 12).

Verizon's WCF design consists of a single 100-foot tall replacement athletic ball field light pole concealing a total of six antennas. Verizon is proposing to use an existing vertical element which complies with the General Plan requirements. The proposed replacement athletic light pole will continue to provide field lighting as the primary use for the Challenger Middle School with a secondary use as a wireless facility. In order to camouflage and screen the WCF, the antennas, remote radio units, raycaps and all associated mounting apparatus will be concealed inside a 42-inch diameter radome. Similar athletic light pole designs have been successfully implemented in City parks resulting in an aesthetically pleasing and well-integrated WCF.

Verizon's WCF design consists of one replacement 100-foot tall athletic ball field light pole concealing the antennas, remote radio units, raycaps and associated mounting

apparatus concealed inside a 42-inch diameter radome. The athletic ball field light pole designs tapers down from 42-inches to 21-inches with an 8-inch diameter pole supporting Musco lighting. This unique concealment design has been used for City parks to establish a slim profile appearance. Furthermore, the proposed design is utilizing an existing established vertical element which is encouraged especially at the current height. Other options like a new tower or faux tree would present a significant visual impact and would result in a standalone vertical element that would be difficult to support. Therefore, the proposed design complies with both LDC Sections 141.0420(g)(1) and 141.0420(g)(2) by limiting the number of antennas at this site to only six when a typical macro site supports up to twelve. Additionally, by using an existing vertical element, all reasonable means to minimize the visual impacts have been carefully considered.