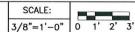

#### **Project Description**

Verizon Wireless submitted a Conditional Use Permit (CUP) application for a new WCF that consists of concealing six antennas inside a 42-inch diameter radome on a replacement 100-foot tall athletic ball field light pole (Attachment 13). The radome is 30 feet, 7-inches long and supports six antennas, twelve remote radio units and six raycaps in addition to the mounting apparatus. The athletic ball field light pole is an existing vertical element and is a preferred solution for the following reasons: 1) This design will allow the school to continue to provide lighting to the existing playing field as a primary use; and 2) The proposed antenna height needed for Verizon's coverage objective would result in significant visual impact if a standalone vertical structure was proposed (faux tree, tower, etc...) since there are no other structures at this height on the school campus besides the athletic ball field light poles. The proposed 195-square foot equipment enclosure consists of an 8-foot tall concrete masonry unit wall with a chain link topper for safety and security. The enclosure will be located near the storage containers immediately outside of the playing field to minimize field disturbance. More specifically, the equipment location is near the center and most southerly portion of the Challenger Middle School property (Attachment 12).

Verizon's WCF design consists of a single 100-foot tall replacement athletic ball field light pole concealing a total of six antennas. Verizon is proposing to use an existing vertical element which complies with the General Plan requirements. The proposed replacement athletic light pole will continue to provide field lighting as the primary use for the Challenger Middle School with a secondary use as a wireless facility. In order to camouflage and screen the WCF, the antennas, remote radio units, raycaps and all associated mounting apparatus will be concealed inside a 42-inch diameter radome. Similar athletic light pole designs have been successfully implemented in City parks resulting in an aesthetically pleasing and well-integrated WCF.

The proposed 195-square foot equipment enclosure consists of an 8-foot tall concrete masonry unit wall with a chain link topper for safety and security. The enclosure will be located near the storage containers immediately outside of the playing field to minimize field disturbance. As designed, the equipment enclosure is consistent with the General Plan's requirement to conceal the WCF equipment in unobtrusive structures.

located on the uppermost portion of the replacement athletic ball field light pole. The proposed 195-square foot equipment enclosure includes an 8-foot tall concrete masonry unit wall with chain link topper for both safety and security reasons. This enclosure is proposed near the storage containers immediately outside of the playing field to minimize field disturbance.

Verizon's WCF design consists of one replacement 100-foot tall athletic ball field light pole concealing the antennas, remote radio units, raycaps and associated mounting

apparatus concealed inside a 42-inch diameter radome. The athletic ball field light pole designs tapers down from 42-inches to 21-inches with an 8-inch diameter pole supporting Musco lighting. This unique concealment design has been used for City parks to establish a slim profile appearance. Furthermore, the proposed design is utilizing an existing established vertical element which is encouraged especially at the current height. Other options like a new tower or faux tree would present a significant visual impact and would result in a standalone vertical element that would be difficult to support. Therefore, the proposed design complies with both LDC Sections 141.0420(g)(1) and 141.0420(g)(2) by limiting the number of antennas at this site to only six when a typical macro site supports up to twelve. Additionally, by using an existing vertical element, all reasonable means to minimize the visual impacts have been carefully considered.

The 195-square-foot equipment enclosure with an 8-foot tall concrete masonry unit wall, shall be located outside of the playing field, near the center and most southerly portion of the Challenger Middle School property. The equipment is also adjacent to an existing storage container. A chain link topper will be installed for both safety and security reasons.

The project shall include:

- a. A Wireless Communication Facility that consists of a 100-foot tall replacement athletic field light pole supporting six antennas with the following dimensions:
  - a. 72.9" by 11.9" by 7.1"; and
- b. A 42-inch diameter, 30-foot 7-inch long radome concealing six antennas, twelve remote radio units, and six raycaps; and
- c. A 194-square foot equipment enclosure with an 8-foot tall concrete masonry unit wall concealing one standby emergency generator, two MCE cabinets, and one step-down transformer with a chain-link topper.