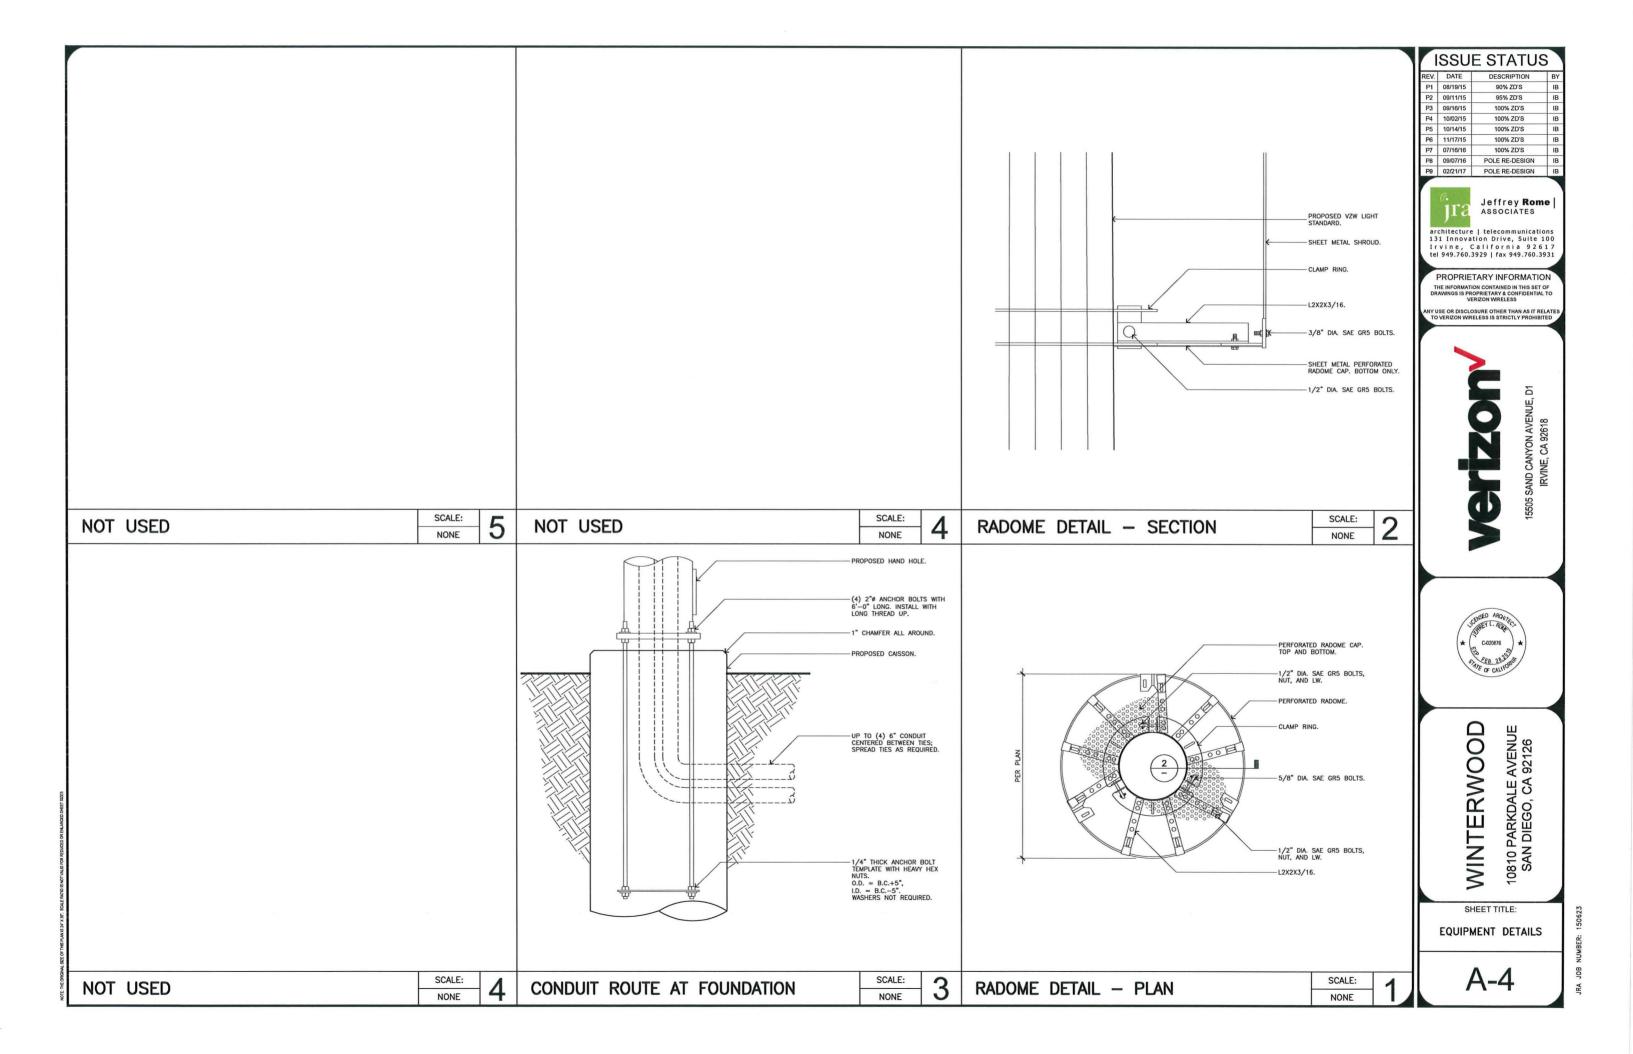

#### **Project Description**

Verizon Wireless submitted a Conditional Use Permit (CUP) application for a new WCF that consists of concealing six antennas inside a 42-inch diameter radome on a replacement 100-foot tall athletic ball field light pole (Attachment 13). The radome is 30 feet, 7-inches long and supports six antennas, twelve remote radio units and six raycaps in addition to the mounting apparatus. The athletic ball field light pole is an existing vertical element and is a preferred solution for the following reasons: 1) This design will allow the school to continue to provide lighting to the existing playing field as a primary use; and 2) The proposed antenna height needed for Verizon's coverage objective would result in significant visual impact if a standalone vertical structure was proposed (faux tree, tower, etc...) since there are no other structures at this height on the school campus besides the athletic ball field light poles. The proposed 195-square foot equipment enclosure consists of an 8-foot tall concrete masonry unit wall with a chain link topper for safety and security. The enclosure will be located near the storage containers immediately outside of the playing field to minimize field disturbance. More specifically, the equipment location is near the center and most southerly portion of the Challenger Middle School property (Attachment 12).

Verizon's WCF design consists of a single 100-foot tall replacement athletic ball field light pole concealing a total of six antennas. Verizon is proposing to use an existing vertical element which complies with the General Plan requirements. The proposed replacement athletic light pole will continue to provide field lighting as the primary use for the Challenger Middle School with a secondary use as a wireless facility. In order to camouflage and screen the WCF, the antennas, remote radio units, raycaps and all associated mounting apparatus will be concealed inside a 42-inch diameter radome. Similar athletic light pole designs have been successfully implemented in City parks resulting in an aesthetically pleasing and well-integrated WCF.

Verizon's WCF design consists of one replacement 100-foot tall athletic ball field light pole concealing the antennas, remote radio units, raycaps and associated mounting

apparatus concealed inside a 42-inch diameter radome. The athletic ball field light pole designs tapers down from 42-inches to 21-inches with an 8-inch diameter pole supporting Musco lighting. This unique concealment design has been used for City parks to establish a slim profile appearance. Furthermore, the proposed design is utilizing an existing established vertical element which is encouraged especially at the current height. Other options like a new tower or faux tree would present a significant visual impact and would result in a standalone vertical element that would be difficult to support. Therefore, the proposed design complies with both LDC Sections 141.0420(g)(1) and 141.0420(g)(2) by limiting the number of antennas at this site to only six when a typical macro site supports up to twelve. Additionally, by using an existing vertical element, all reasonable means to minimize the visual impacts have been carefully considered.

The project shall include:

- a. A Wireless Communication Facility that consists of a 100-foot tall replacement athletic field light pole supporting six antennas with the following dimensions:
  - a. 72.9" by 11.9" by 7.1"; and
- b. A 42-inch diameter, 30-foot 7-inch long radome concealing six antennas, twelve remote radio units, and six raycaps; and
- c. A 194-square foot equipment enclosure with an 8-foot tall concrete masonry unit wall concealing one standby emergency generator, two MCE cabinets, and one step-down transformer with a chain-link topper.