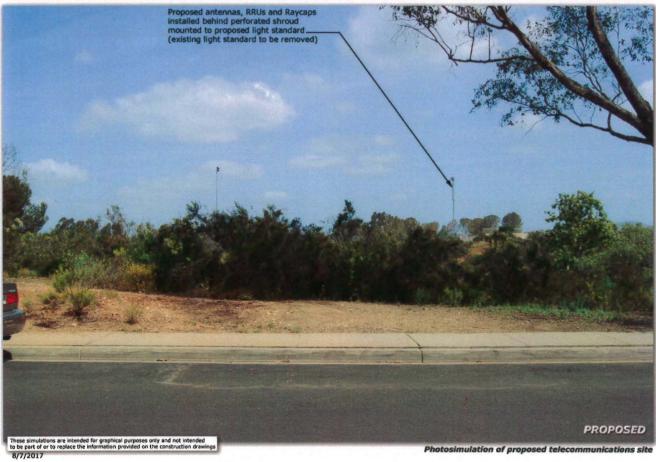

#### **Project Description**

Verizon Wireless submitted a Conditional Use Permit (CUP) application for a new WCF that consists of concealing six antennas inside a 42-inch diameter radome on a replacement 100-foot tall athletic ball field light pole (Attachment 13). The radome is 30 feet, 7-inches long and supports six antennas, twelve remote radio units and six raycaps in addition to the mounting apparatus. The athletic ball field light pole is an existing vertical element and is a preferred solution for the following reasons: 1) This design will allow the school to continue to provide lighting to the existing playing field as a primary use; and 2) The proposed antenna height needed for Verizon's coverage objective would result in significant visual impact if a standalone vertical structure was proposed (faux tree, tower, etc...) since there are no other structures at this height on the school campus besides the athletic ball field light poles. The proposed 195-square foot equipment enclosure consists of an 8-foot tall concrete masonry unit wall with a chain link topper for safety and security. The enclosure will be located near the storage containers immediately outside of the playing field to minimize field disturbance. More specifically, the equipment location is near the center and most southerly portion of the Challenger Middle School property (Attachment 12).

Verizon's WCF design consists of a single 100-foot tall replacement athletic ball field light pole concealing a total of six antennas. Verizon is proposing to use an existing vertical element which complies with the General Plan requirements. The proposed replacement athletic light pole will continue to provide field lighting as the primary use for the Challenger Middle School with a secondary use as a wireless facility. In order to camouflage and screen the WCF, the antennas, remote radio units, raycaps and all associated mounting apparatus will be concealed inside a 42-inch diameter radome. Similar athletic light pole designs have been successfully implemented in City parks resulting in an aesthetically pleasing and well-integrated WCF.

Verizon's WCF design consists of one replacement 100-foot tall athletic ball field light pole concealing the antennas, remote radio units, raycaps and associated mounting

apparatus concealed inside a 42-inch diameter radome. The athletic ball field light pole designs tapers down from 42-inches to 21-inches with an 8-inch diameter pole supporting Musco lighting. This unique concealment design has been used for City parks to establish a slim profile appearance. Furthermore, the proposed design is utilizing an existing established vertical element which is encouraged especially at the current height. Other options like a new tower or faux tree would present a significant visual impact and would result in a standalone vertical element that would be difficult to support. Therefore, the proposed design complies with both LDC Sections 141.0420(g)(1) and 141.0420(g)(2) by limiting the number of antennas at this site to only six when a typical macro site supports up to twelve. Additionally, by using an existing vertical element, all reasonable means to minimize the visual impacts have been carefully considered.