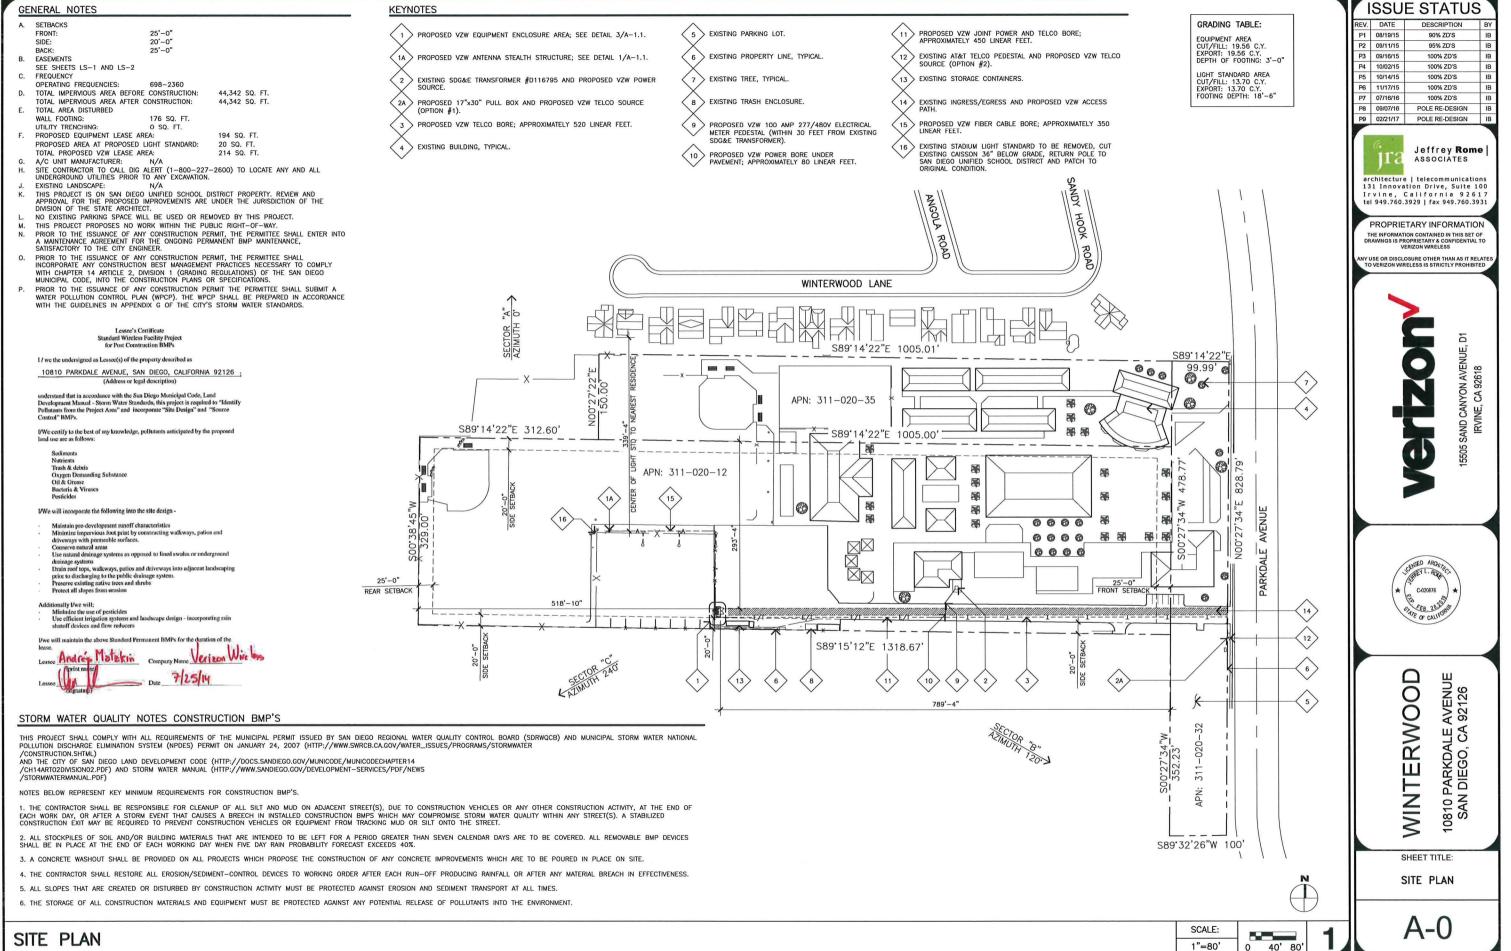

#### **Project Description**

Verizon Wireless submitted a Conditional Use Permit (CUP) application for a new WCF that consists of concealing six antennas inside a 42-inch diameter radome on a replacement 100-foot tall athletic ball field light pole (Attachment 13). The radome is 30 feet, 7-inches long and supports six antennas, twelve remote radio units and six raycaps in addition to the mounting apparatus. The athletic ball field light pole is an existing vertical element and is a preferred solution for the following reasons: 1) This design will allow the school to continue to provide lighting to the existing playing field as a primary use; and 2) The proposed antenna height needed for Verizon's coverage objective would result in significant visual impact if a standalone vertical structure was proposed (faux tree, tower, etc...) since there are no other structures at this height on the school campus besides the athletic ball field light poles. The proposed 195-square foot equipment enclosure consists of an 8-foot tall concrete masonry unit wall with a chain link topper for safety and security. The enclosure will be located near the storage containers immediately outside of the playing field to minimize field disturbance. More specifically, the equipment location is near the center and most southerly portion of the Challenger Middle School property (Attachment 12).

#### Wireless Communication Facility

San Diego Municipal Code (SDMC) 141.0420(e)(2) requires a Conditional Use Permit (CUP) for all WCFs in Agricultural zones. The proposed WCF is located on the Challenger Middle School property, on a replacement athletic ball field light pole on the most northwesterly portion of the field. The property is zoned AR-1-1 and as a result, a CUP Process 3, Hearing Officer decision is required.

#### d. The proposed use is appropriate at the proposed location.

The proposed Verizon Wireless Communication Facility (WCF) project is proposed within a Preference 3 location as outlined in Council Policy 600-43 (CP 600-43). CP 600-43 includes guidelines for placement of WCF. The guidelines set forth four locational categories that correspond to the process levels contained within the WCF Regulations, LDC Section 141.0420. These categories establish a hierarchy from the most preferred location to the least preferred location. Applications for sites either in Preference 2, 3, or 4 locations should include additional information from the applicant substantiating why a lower preference location was not utilized.

For this project, Challenger Middle School was the primary candidate because, "it offered a non-residential zone and no residential use where an existing vertical element could be used to achieve the necessary coverage objective by using a previously approved design concept." Based on the aerial and the predominantly residential uses nearby, the proposed location is the only viable candidate that presented a design solution with minimal visual impact. Verizon's 100-foot-tall replacement athletic field light pole at the Challenger Middle School is appropriately designed and well-integrated with the existing school setting. Additionally, the proposed design focused on using an existing vertical element to minimize any additional visual impacts.