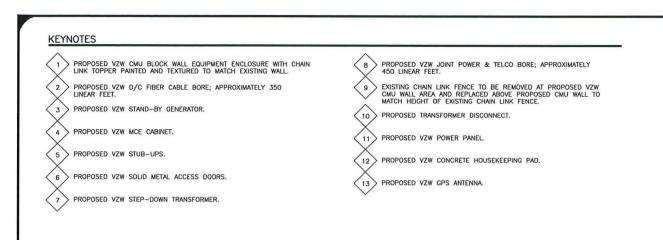

#### **Project Description**

Verizon Wireless submitted a Conditional Use Permit (CUP) application for a new WCF that consists of concealing six antennas inside a 42-inch diameter radome on a replacement 100-foot tall athletic ball field light pole (Attachment 13). The radome is 30 feet, 7-inches long and supports six antennas, twelve remote radio units and six raycaps in addition to the mounting apparatus. The athletic ball field light pole is an existing vertical element and is a preferred solution for the following reasons: 1) This design will allow the school to continue to provide lighting to the existing playing field as a primary use; and 2) The proposed antenna height needed for Verizon's coverage objective would result in significant visual impact if a standalone vertical structure was proposed (faux tree, tower, etc...) since there are no other structures at this height on the school campus besides the athletic ball field light poles. The proposed 195-square foot equipment enclosure consists of an 8-foot tall concrete masonry unit wall with a chain link topper for safety and security. The enclosure will be located near the storage containers immediately outside of the playing field to minimize field disturbance. More specifically, the equipment location is near the center and most southerly portion of the Challenger Middle School property (Attachment 12).

The proposed 195-square foot equipment enclosure consists of an 8-foot tall concrete masonry unit wall with a chain link topper for safety and security. The enclosure will be located near the storage containers immediately outside of the playing field to minimize field disturbance. As designed, the equipment enclosure is consistent with the General Plan's requirement to conceal the WCF equipment in unobtrusive structures.

located on the uppermost portion of the replacement athletic ball field light pole. The proposed 195-square foot equipment enclosure includes an 8-foot tall concrete masonry unit wall with chain link topper for both safety and security reasons. This enclosure is proposed near the storage containers immediately outside of the playing field to minimize field disturbance.

The 195-square-foot equipment enclosure with an 8-foot tall concrete masonry unit wall, shall be located outside of the playing field, near the center and most southerly portion of the Challenger Middle School property. The equipment is also adjacent to an existing storage container. A chain link topper will be installed for both safety and security reasons.

The project shall include:

- a. A Wireless Communication Facility that consists of a 100-foot tall replacement athletic field light pole supporting six antennas with the following dimensions:
  - a. 72.9" by 11.9" by 7.1"; and
- b. A 42-inch diameter, 30-foot 7-inch long radome concealing six antennas, twelve remote radio units, and six raycaps; and
- c. A 194-square foot equipment enclosure with an 8-foot tall concrete masonry unit wall concealing one standby emergency generator, two MCE cabinets, and one step-down transformer with a chain-link topper.