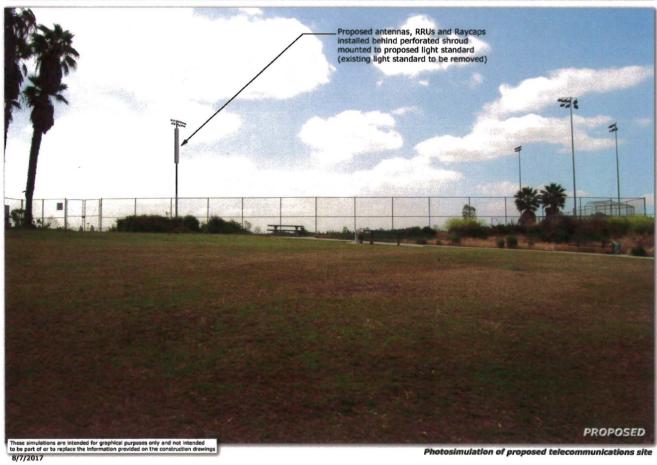

#### **Project Description**

Verizon Wireless submitted a Conditional Use Permit (CUP) application for a new WCF that consists of concealing six antennas inside a 42-inch diameter radome on a replacement 100-foot tall athletic ball field light pole (Attachment 13). The radome is 30 feet, 7-inches long and supports six antennas, twelve remote radio units and six raycaps in addition to the mounting apparatus. The athletic ball field light pole is an existing vertical element and is a preferred solution for the following reasons: 1) This design will allow the school to continue to provide lighting to the existing playing field as a primary use; and 2) The proposed antenna height needed for Verizon's coverage objective would result in significant visual impact if a standalone vertical structure was proposed (faux tree, tower, etc...) since there are no other structures at this height on the school campus besides the athletic ball field light poles. The proposed 195-square foot equipment enclosure consists of an 8-foot tall concrete masonry unit wall with a chain link topper for safety and security. The enclosure will be located near the storage containers immediately outside of the playing field to minimize field disturbance. More specifically, the equipment location is near the center and most southerly portion of the Challenger Middle School property (Attachment 12).

Verizon's WCF design consists of a single 100-foot tall replacement athletic ball field light pole concealing a total of six antennas. Verizon is proposing to use an existing vertical element which complies with the General Plan requirements. The proposed replacement athletic light pole will continue to provide field lighting as the primary use for the Challenger Middle School with a secondary use as a wireless facility. In order to camouflage and screen the WCF, the antennas, remote radio units, raycaps and all associated mounting apparatus will be concealed inside a 42-inch diameter radome. Similar athletic light pole designs have been successfully implemented in City parks resulting in an aesthetically pleasing and well-integrated WCF.

Verizon's WCF design consists of one replacement 100-foot tall athletic ball field light pole concealing the antennas, remote radio units, raycaps and associated mounting

apparatus concealed inside a 42-inch diameter radome. The athletic ball field light pole designs tapers down from 42-inches to 21-inches with an 8-inch diameter pole supporting Musco lighting. This unique concealment design has been used for City parks to establish a slim profile appearance. Furthermore, the proposed design is utilizing an existing established vertical element which is encouraged especially at the current height. Other options like a new tower or faux tree would present a significant visual impact and would result in a standalone vertical element that would be difficult to support. Therefore, the proposed design complies with both LDC Sections 141.0420(g)(1) and 141.0420(g)(2) by limiting the number of antennas at this site to only six when a typical macro site supports up to twelve. Additionally, by using an existing vertical element, all reasonable means to minimize the visual impacts have been carefully considered.

For this project, Challenger Middle School was the primary candidate because, "it offered a non-residential zone and no residential use where an existing vertical element could be used to achieve the necessary coverage objective by using a previously approved design concept." Based on the aerial and the predominantly residential uses nearby, the proposed location is the only viable candidate that presented a design solution with minimal visual impact. Verizon's 100-foot-tall replacement athletic field light pole at the Challenger Middle School is appropriately designed and well-integrated with the existing school setting. Additionally, the proposed design focused on using an existing vertical element to minimize any additional visual impacts.