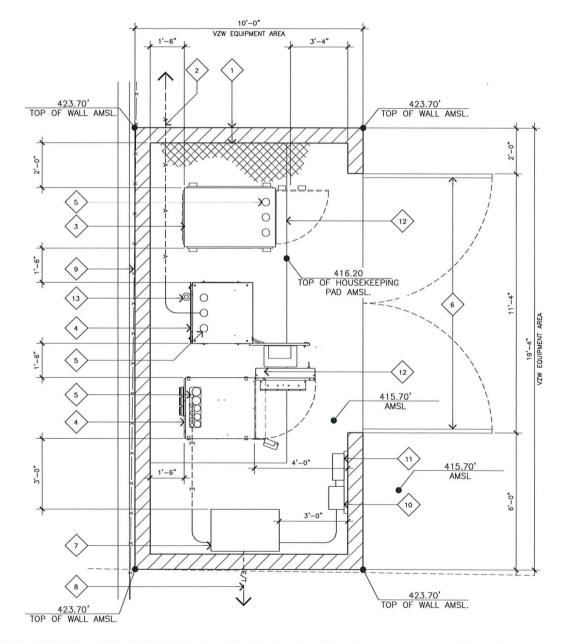

#### **Project Description**

Verizon Wireless submitted a Conditional Use Permit (CUP) application for a new WCF that consists of concealing six antennas inside a 42-inch diameter radome on a replacement 100-foot tall athletic ball field light pole (Attachment 13). The radome is 30 feet, 7-inches long and supports six antennas, twelve remote radio units and six raycaps in addition to the mounting apparatus. The athletic ball field light pole is an existing vertical element and is a preferred solution for the following reasons: 1) This design will allow the school to continue to provide lighting to the existing playing field as a primary use; and 2) The proposed antenna height needed for Verizon's coverage objective would result in significant visual impact if a standalone vertical structure was proposed (faux tree, tower, etc...) since there are no other structures at this height on the school campus besides the athletic ball field light poles. The proposed 195-square foot equipment enclosure consists of an 8-foot tall concrete masonry unit wall with a chain link topper for safety and security. The enclosure will be located near the storage containers immediately outside of the playing field to minimize field disturbance. More specifically, the equipment location is near the center and most southerly portion of the Challenger Middle School property (Attachment 12).

The proposed 195-square foot equipment enclosure consists of an 8-foot tall concrete masonry unit wall with a chain link topper for safety and security. The enclosure will be located near the storage containers immediately outside of the playing field to minimize field disturbance. As designed, the equipment enclosure is consistent with the General Plan's requirement to conceal the WCF equipment in unobtrusive structures.

located on the uppermost portion of the replacement athletic ball field light pole. The proposed 195-square foot equipment enclosure includes an 8-foot tall concrete masonry unit wall with chain link topper for both safety and security reasons. This enclosure is proposed near the storage containers immediately outside of the playing field to minimize field disturbance.

The 195-square-foot equipment enclosure with an 8-foot tall concrete masonry unit wall, shall be located outside of the playing field, near the center and most southerly portion of the Challenger Middle School property. The equipment is also adjacent to an existing storage container. A chain link topper will be installed for both safety and security reasons.

The project shall include:

- a. A Wireless Communication Facility that consists of a 100-foot tall replacement athletic field light pole supporting six antennas with the following dimensions:
  - a. 72.9" by 11.9" by 7.1"; and
- b. A 42-inch diameter, 30-foot 7-inch long radome concealing six antennas, twelve remote radio units, and six raycaps; and
- c. A 194-square foot equipment enclosure with an 8-foot tall concrete masonry unit wall concealing one standby emergency generator, two MCE cabinets, and one step-down transformer with a chain-link topper.