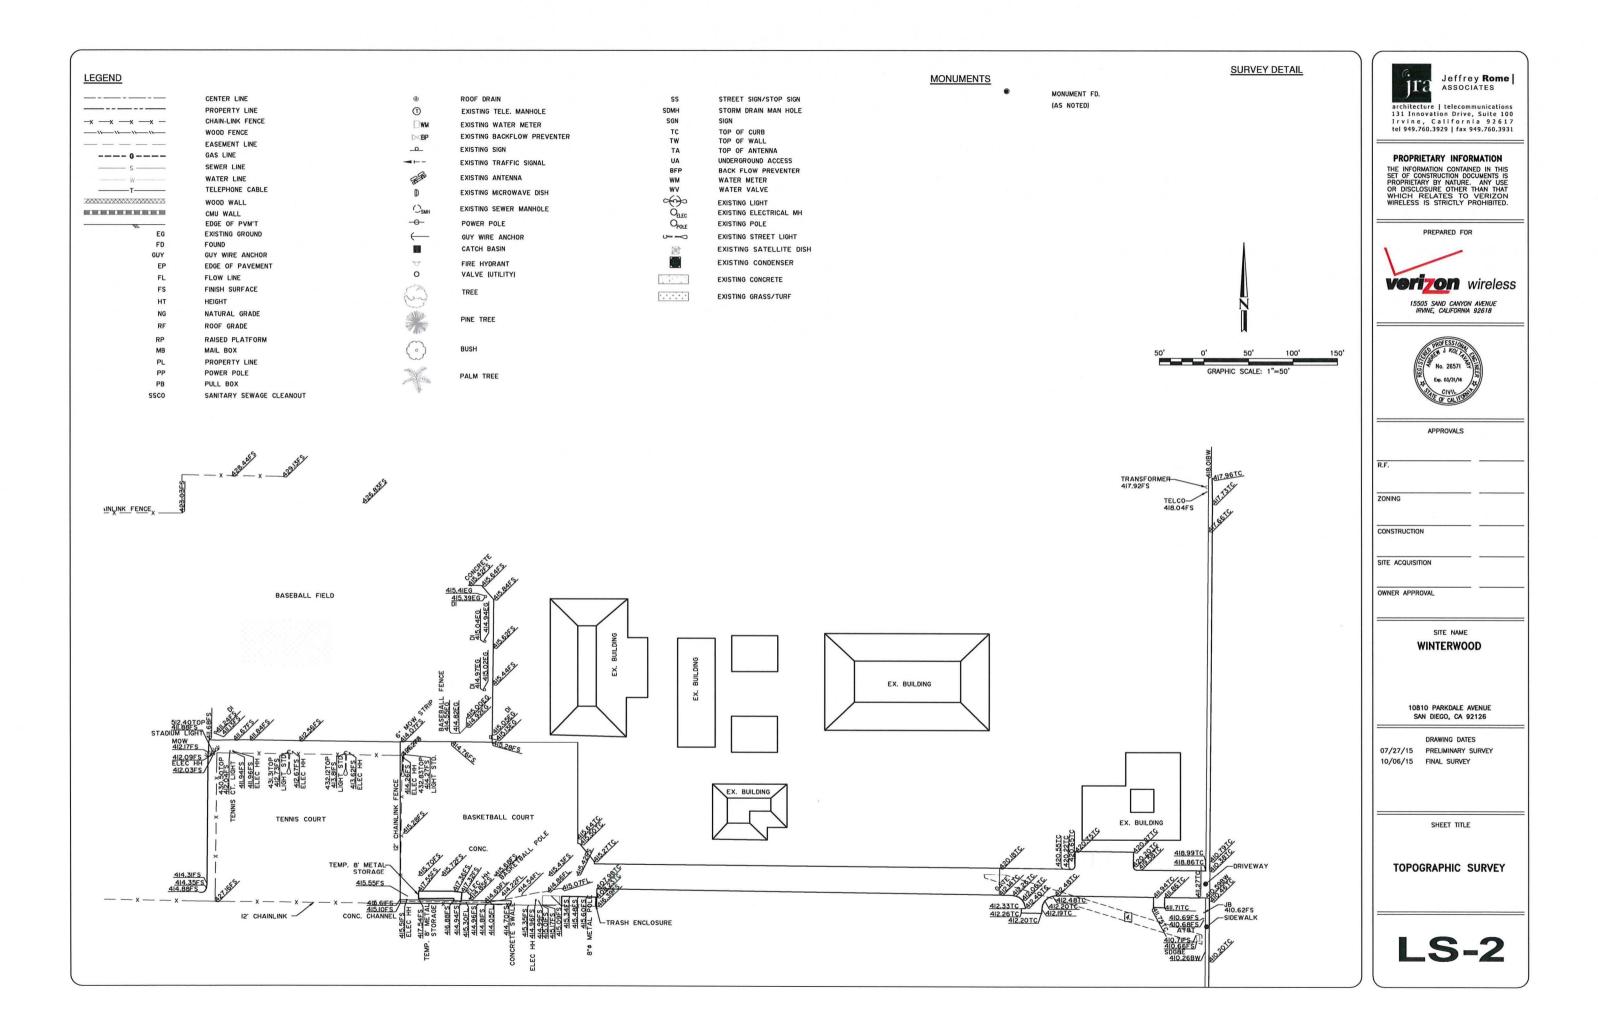

#### **Project Description**

Verizon Wireless submitted a Conditional Use Permit (CUP) application for a new WCF that consists of concealing six antennas inside a 42-inch diameter radome on a replacement 100-foot tall athletic ball field light pole (Attachment 13). The radome is 30 feet, 7-inches long and supports six antennas, twelve remote radio units and six raycaps in addition to the mounting apparatus. The athletic ball field light pole is an existing vertical element and is a preferred solution for the following reasons: 1) This design will allow the school to continue to provide lighting to the existing playing field as a primary use; and 2) The proposed antenna height needed for Verizon's coverage objective would result in significant visual impact if a standalone vertical structure was proposed (faux tree, tower, etc...) since there are no other structures at this height on the school campus besides the athletic ball field light poles. The proposed 195-square foot equipment enclosure consists of an 8-foot tall concrete masonry unit wall with a chain link topper for safety and security. The enclosure will be located near the storage containers immediately outside of the playing field to minimize field disturbance. More specifically, the equipment location is near the center and most southerly portion of the Challenger Middle School property (Attachment 12).

#### Wireless Communication Facility

San Diego Municipal Code (SDMC) 141.0420(e)(2) requires a Conditional Use Permit (CUP) for all WCFs in Agricultural zones. The proposed WCF is located on the Challenger Middle School property, on a replacement athletic ball field light pole on the most northwesterly portion of the field. The property is zoned AR-1-1 and as a result, a CUP Process 3, Hearing Officer decision is required.

The proposed 195-square foot equipment enclosure consists of an 8-foot tall concrete masonry unit wall with a chain link topper for safety and security. The enclosure will be located near the storage containers immediately outside of the playing field to minimize field disturbance. As designed, the equipment enclosure is consistent with the General Plan's requirement to conceal the WCF equipment in unobtrusive structures.

located on the uppermost portion of the replacement athletic ball field light pole. The proposed 195-square foot equipment enclosure includes an 8-foot tall concrete masonry unit wall with chain link topper for both safety and security reasons. This enclosure is proposed near the storage containers immediately outside of the playing field to minimize field disturbance.

The 195-square-foot equipment enclosure with an 8-foot tall concrete masonry unit wall, shall be located outside of the playing field, near the center and most southerly portion of the Challenger Middle School property. The equipment is also adjacent to an existing storage container. A chain link topper will be installed for both safety and security reasons.