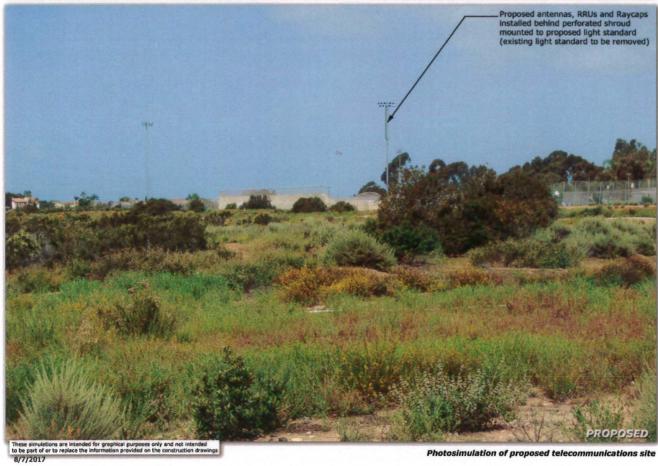

#### **Project Description**

Verizon Wireless submitted a Conditional Use Permit (CUP) application for a new WCF that consists of concealing six antennas inside a 42-inch diameter radome on a replacement 100-foot tall athletic ball field light pole (Attachment 13). The radome is 30 feet, 7-inches long and supports six antennas, twelve remote radio units and six raycaps in addition to the mounting apparatus. The athletic ball field light pole is an existing vertical element and is a preferred solution for the following reasons: 1) This design will allow the school to continue to provide lighting to the existing playing field as a primary use; and 2) The proposed antenna height needed for Verizon's coverage objective would result in significant visual impact if a standalone vertical structure was proposed (faux tree, tower, etc...) since there are no other structures at this height on the school campus besides the athletic ball field light poles. The proposed 195-square foot equipment enclosure consists of an 8-foot tall concrete masonry unit wall with a chain link topper for safety and security. The enclosure will be located near the storage containers immediately outside of the playing field to minimize field disturbance. More specifically, the equipment location is near the center and most southerly portion of the Challenger Middle School property (Attachment 12).

Verizon's WCF design consists of a single 100-foot tall replacement athletic ball field light pole concealing a total of six antennas. Verizon is proposing to use an existing vertical element which complies with the General Plan requirements. The proposed replacement athletic light pole will continue to provide field lighting as the primary use for the Challenger Middle School with a secondary use as a wireless facility. In order to camouflage and screen the WCF, the antennas, remote radio units, raycaps and all associated mounting apparatus will be concealed inside a 42-inch diameter radome. Similar athletic light pole designs have been successfully implemented in City parks resulting in an aesthetically pleasing and well-integrated WCF.

Verizon's WCF design consists of one replacement 100-foot tall athletic ball field light pole concealing the antennas, remote radio units, raycaps and associated mounting

apparatus concealed inside a 42-inch diameter radome. The athletic ball field light pole designs tapers down from 42-inches to 21-inches with an 8-inch diameter pole supporting Musco lighting. This unique concealment design has been used for City parks to establish a slim profile appearance. Furthermore, the proposed design is utilizing an existing established vertical element which is encouraged especially at the current height. Other options like a new tower or faux tree would present a significant visual impact and would result in a standalone vertical element that would be difficult to support. Therefore, the proposed design complies with both LDC Sections 141.0420(g)(1) and 141.0420(g)(2) by limiting the number of antennas at this site to only six when a typical macro site supports up to twelve. Additionally, by using an existing vertical element, all reasonable means to minimize the visual impacts have been carefully considered.