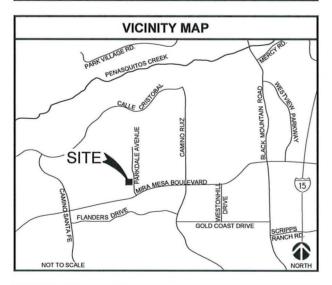

## **Project Location Map**

Verizon Wireless Winterwood / 10810 Parkdale Avenue PROJECT No. 493456