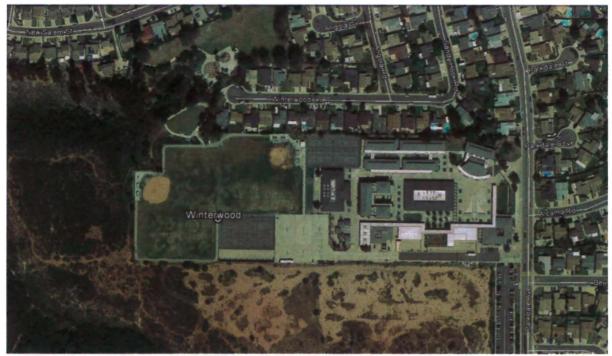

# **Aerial Photo**<u>Verizon Wireless Winterwood / 10810 Parkdale Avenue</u> PROJECT No. 493456

| PROJECT DATA SHEET                                             |                                                                                                                                                                                                                                                                                                                                                                                                                                                                                                        |                                      |  |  |  |
|----------------------------------------------------------------|--------------------------------------------------------------------------------------------------------------------------------------------------------------------------------------------------------------------------------------------------------------------------------------------------------------------------------------------------------------------------------------------------------------------------------------------------------------------------------------------------------|--------------------------------------|--|--|--|
| PROJECT NAME:                                                  | Verizon Wireless Winterwood                                                                                                                                                                                                                                                                                                                                                                                                                                                                            |                                      |  |  |  |
| PROJECT DESCRIPTION:                                           | A Conditional Use Permit (Process 3) application for a Wireless Communication Facility located at 10810 Parkdale Avenue in the AR-1-1 zone of the Mira Mesa Community Plan. The WCF consists of one replacement 100-foot tall athletic ball field light pole supporting six antennas and associated Remote Radio Units all concealed inside a 42-inch diameter radome extending 30-feet, 7-inches in length. The equipment associated with this project is located inside a 190-square foot enclosure. |                                      |  |  |  |
| COMMUNITY PLAN AREA:                                           | Mira Mesa                                                                                                                                                                                                                                                                                                                                                                                                                                                                                              |                                      |  |  |  |
| DISCRETIONARY ACTIONS:                                         | Conditional Use Permit                                                                                                                                                                                                                                                                                                                                                                                                                                                                                 | Conditional Use Permit               |  |  |  |
| COMMUNITY PLAN LAND USE DESIGNATION:                           | School                                                                                                                                                                                                                                                                                                                                                                                                                                                                                                 |                                      |  |  |  |
| ZONING INFORMATION:                                            |                                                                                                                                                                                                                                                                                                                                                                                                                                                                                                        |                                      |  |  |  |
| ZONE: HEIGHT LIMIT: FRONT SETBACK: SIDE SETBACK: REAR SETBACK: | 25 feet<br>20 feet                                                                                                                                                                                                                                                                                                                                                                                                                                                                                     |                                      |  |  |  |
| ADJACENT PROPERTIES:                                           | LAND USE DESIGNATION & ZONE                                                                                                                                                                                                                                                                                                                                                                                                                                                                            | EXISTING LAND USE                    |  |  |  |
| NORTH:                                                         | Park and Residential/OP-1-1 & RS-1-14                                                                                                                                                                                                                                                                                                                                                                                                                                                                  | Winterwood Lane Park and Residential |  |  |  |
| SOUTH:                                                         | Residential/ RS-1-14                                                                                                                                                                                                                                                                                                                                                                                                                                                                                   | Residential                          |  |  |  |
| EAST:                                                          | Residential/RS-1-14                                                                                                                                                                                                                                                                                                                                                                                                                                                                                    | Residential                          |  |  |  |
| WEST:                                                          | Open Space/OP-1-1                                                                                                                                                                                                                                                                                                                                                                                                                                                                                      | Open Space                           |  |  |  |
| DEVIATION REQUESTED:                                           | None.                                                                                                                                                                                                                                                                                                                                                                                                                                                                                                  |                                      |  |  |  |
| COMMUNITY PLANNING GROUP RECOMMENDATION:                       | On October 16, 2017, the Mira Mesa Community Planning Group <u>voted</u> 17-0-0 to recommend approval of the proposed project without conditions/recommendations                                                                                                                                                                                                                                                                                                                                       |                                      |  |  |  |