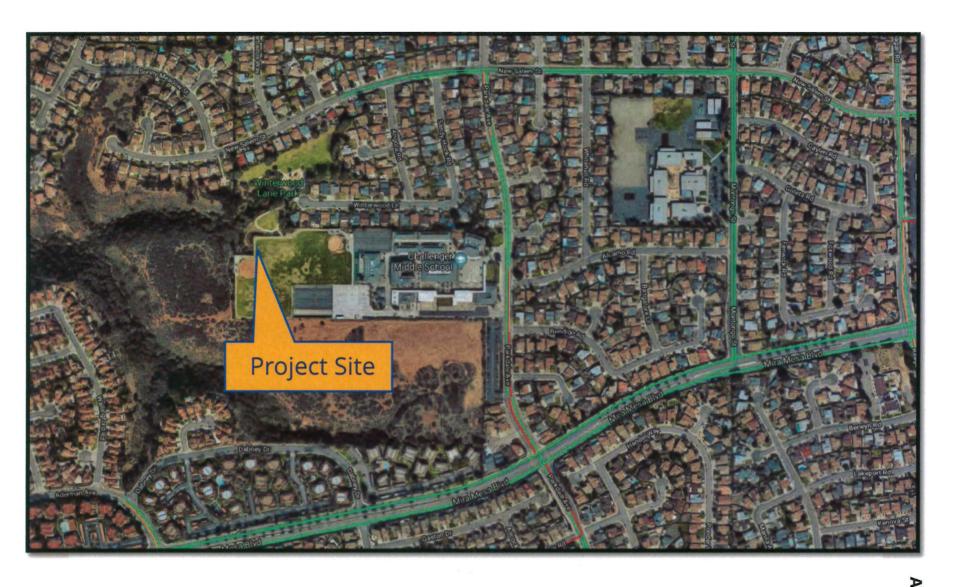

# **Aerial Photo**<u>Verizon Wireless Winterwood / 10810 Parkdale Avenue</u> PROJECT No. 493456

| PROJECT DATA SHEET                                             |                                                                                                                                                                                                                                                                                                                                                                                                                                                                                                        |                                      |  |  |  |
|----------------------------------------------------------------|--------------------------------------------------------------------------------------------------------------------------------------------------------------------------------------------------------------------------------------------------------------------------------------------------------------------------------------------------------------------------------------------------------------------------------------------------------------------------------------------------------|--------------------------------------|--|--|--|
| PROJECT NAME:                                                  | Verizon Wireless Winterwood                                                                                                                                                                                                                                                                                                                                                                                                                                                                            |                                      |  |  |  |
| PROJECT DESCRIPTION:                                           | A Conditional Use Permit (Process 3) application for a Wireless Communication Facility located at 10810 Parkdale Avenue in the AR-1-1 zone of the Mira Mesa Community Plan. The WCF consists of one replacement 100-foot tall athletic ball field light pole supporting six antennas and associated Remote Radio Units all concealed inside a 42-inch diameter radome extending 30-feet, 7-inches in length. The equipment associated with this project is located inside a 190-square foot enclosure. |                                      |  |  |  |
| COMMUNITY PLAN AREA:                                           | Mira Mesa                                                                                                                                                                                                                                                                                                                                                                                                                                                                                              |                                      |  |  |  |
| DISCRETIONARY ACTIONS:                                         | Conditional Use Permit                                                                                                                                                                                                                                                                                                                                                                                                                                                                                 | Conditional Use Permit               |  |  |  |
| COMMUNITY PLAN LAND USE DESIGNATION:                           | School                                                                                                                                                                                                                                                                                                                                                                                                                                                                                                 |                                      |  |  |  |
| ZONING INFORMATION:                                            |                                                                                                                                                                                                                                                                                                                                                                                                                                                                                                        |                                      |  |  |  |
| ZONE: HEIGHT LIMIT: FRONT SETBACK: SIDE SETBACK: REAR SETBACK: | 25 feet<br>20 feet                                                                                                                                                                                                                                                                                                                                                                                                                                                                                     |                                      |  |  |  |
| ADJACENT PROPERTIES:                                           | LAND USE DESIGNATION & ZONE                                                                                                                                                                                                                                                                                                                                                                                                                                                                            | EXISTING LAND USE                    |  |  |  |
| NORTH:                                                         | Park and Residential/OP-1-1 & RS-1-14                                                                                                                                                                                                                                                                                                                                                                                                                                                                  | Winterwood Lane Park and Residential |  |  |  |
| SOUTH:                                                         | Residential/ RS-1-14                                                                                                                                                                                                                                                                                                                                                                                                                                                                                   | Residential                          |  |  |  |
| EAST:                                                          | Residential/RS-1-14                                                                                                                                                                                                                                                                                                                                                                                                                                                                                    | Residential                          |  |  |  |
| WEST:                                                          | Open Space/OP-1-1                                                                                                                                                                                                                                                                                                                                                                                                                                                                                      | Open Space                           |  |  |  |
| DEVIATION REQUESTED:                                           | None.                                                                                                                                                                                                                                                                                                                                                                                                                                                                                                  |                                      |  |  |  |
| COMMUNITY PLANNING GROUP RECOMMENDATION:                       | On October 16, 2017, the Mira Mesa Community Planning Group <u>voted</u> 17-0-0 to recommend approval of the proposed project without conditions/recommendations                                                                                                                                                                                                                                                                                                                                       |                                      |  |  |  |

#### **BACKGROUND**

Verizon Wireless is proposing to install a new Wireless Communication Facility (WCF) at 10810 Parkdale Avenue on the playing field of the Challenger Middle School (Attachment 3). The property is zoned AR-1-1 and is located within the Mira Mesa Community Plan area which designates the property for a school site (Attachment 2). The site is surrounded with single family residences to the north and to the east, Winterwood Lane Park to the west, and open space to the south (Attachment 1). Verizon's application was deemed complete on August 21, 2017 and a total of 68 calendar days were used by staff to review this application. Pursuant to the Federal Communication Commission's (FCC) Section332(c)(7)(B)(ii) local governments are required to act within a reasonable time, and the