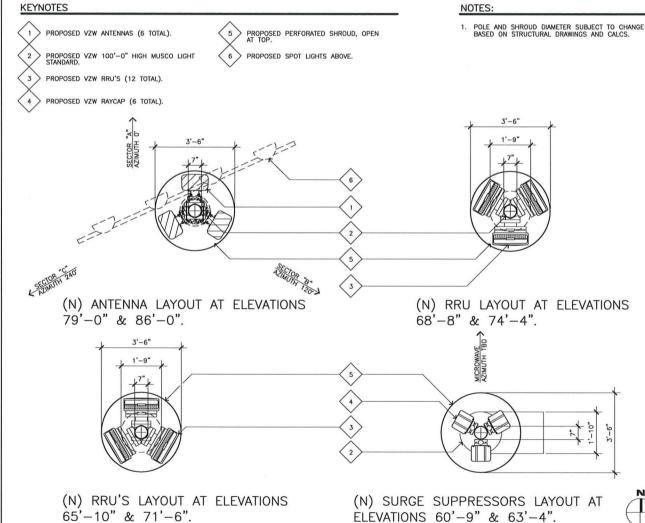

#### **Project Description**

Verizon Wireless submitted a Conditional Use Permit (CUP) application for a new WCF that consists of concealing six antennas inside a 42-inch diameter radome on a replacement 100-foot tall athletic ball field light pole (Attachment 13). The radome is 30 feet, 7-inches long and supports six antennas, twelve remote radio units and six raycaps in addition to the mounting apparatus. The athletic ball field light pole is an existing vertical element and is a preferred solution for the following reasons: 1) This design will allow the school to continue to provide lighting to the existing playing field as a primary use; and 2) The proposed antenna height needed for Verizon's coverage objective would result in significant visual impact if a standalone vertical structure was proposed (faux tree, tower, etc...) since there are no other structures at this height on the school campus besides the athletic ball field light poles. The proposed 195-square foot equipment enclosure consists of an 8-foot tall concrete masonry unit wall with a chain link topper for safety and security. The enclosure will be located near the storage containers immediately outside of the playing field to minimize field disturbance. More specifically, the equipment location is near the center and most southerly portion of the Challenger Middle School property (Attachment 12).

Verizon's WCF design consists of a single 100-foot tall replacement athletic ball field light pole concealing a total of six antennas. Verizon is proposing to use an existing vertical element which complies with the General Plan requirements. The proposed replacement athletic light pole will continue to provide field lighting as the primary use for the Challenger Middle School with a secondary use as a wireless facility. In order to camouflage and screen the WCF, the antennas, remote radio units, raycaps and all associated mounting apparatus will be concealed inside a 42-inch diameter radome. Similar athletic light pole designs have been successfully implemented in City parks resulting in an aesthetically pleasing and well-integrated WCF.

Verizon's WCF design consists of one replacement 100-foot tall athletic ball field light pole concealing the antennas, remote radio units, raycaps and associated mounting

apparatus concealed inside a 42-inch diameter radome. The athletic ball field light pole designs tapers down from 42-inches to 21-inches with an 8-inch diameter pole supporting Musco lighting. This unique concealment design has been used for City parks to establish a slim profile appearance. Furthermore, the proposed design is utilizing an existing established vertical element which is encouraged especially at the current height. Other options like a new tower or faux tree would present a significant visual impact and would result in a standalone vertical element that would be difficult to support. Therefore, the proposed design complies with both LDC Sections 141.0420(g)(1) and 141.0420(g)(2) by limiting the number of antennas at this site to only six when a typical macro site supports up to twelve. Additionally, by using an existing vertical element, all reasonable means to minimize the visual impacts have been carefully considered.

The project shall include:

- a. A Wireless Communication Facility that consists of a 100-foot tall replacement athletic field light pole supporting six antennas with the following dimensions:
  - a. 72.9" by 11.9" by 7.1"; and
- b. A 42-inch diameter, 30-foot 7-inch long radome concealing six antennas, twelve remote radio units, and six raycaps; and
- c. A 194-square foot equipment enclosure with an 8-foot tall concrete masonry unit wall concealing one standby emergency generator, two MCE cabinets, and one step-down transformer with a chain-link topper.

#### **PLANNING/DESIGN REQUIREMENTS:**

- 13. Every aspect of the athletic field light pole and the associated radome is considered an element of concealment, including (but not limited to) the dimensions, bulk and scale, color, materials, and texture. Any future modifications to this radome (including increase to the bulk and scale) must not be defeat concealment.
- 14. The radome and the entire light pole shall be painted to match.
- 15. This approval permits six (6) antennas with the following dimensions: 72.9" by 11.9" by 7.1";
- 16. The Owner/Permittee shall install and maintain appropriate warning signage on the WCF as required by State and Federal regulations. The Owner/Permittee shall be responsible for complying with all State and Federal regulations.