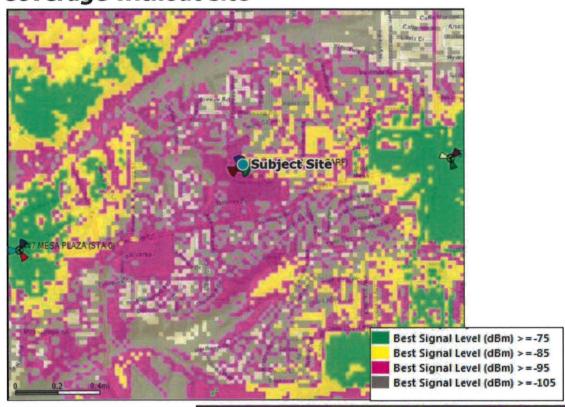

For this project, Challenger Middle School was the primary candidate because, "it offered a non-residential zone and no residential use where an existing vertical element could be used to achieve the necessary coverage objective by using a previously approved design concept." Based on the aerial and the predominantly residential uses nearby, the proposed location is the only viable candidate that presented a design solution with minimal visual impact. Verizon's 100-foot-tall replacement athletic field light pole at the Challenger Middle School is appropriately designed and well-integrated with the existing school setting. Additionally, the proposed design focused on using an existing vertical element to minimize any additional visual impacts.

impact which is an issue that City staff has experienced within the past. Finally, the park location represents a Preference 4 location and is less desirable compared to a

Process 3 Location.

Overall, Verizon's WCF replacement athletic ball field light pole design and the proposed WCF use is appropriate at the proposed location based on the site justification analysis and the project design and siting solutions within the current

coverage objective.

The above findings are supported by the minutes, maps and exhibits, all of which are incorporated

herein by this reference.

BE IT FURTHER RESOLVED that, based on the findings hereinbefore adopted by the HEARING