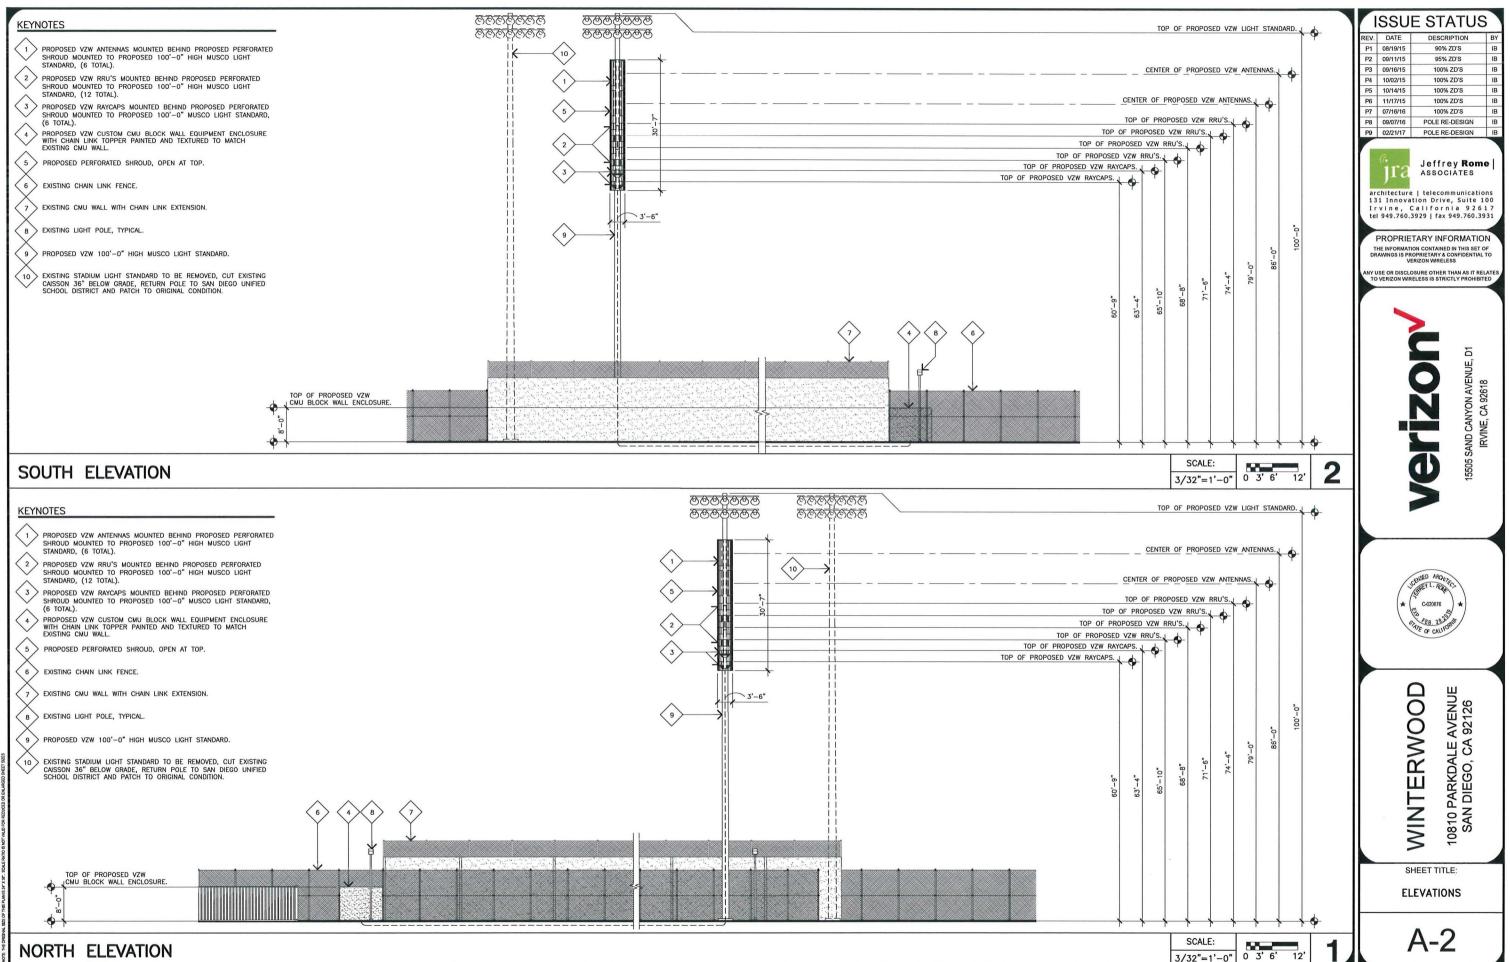

#### **Project Description**

Verizon Wireless submitted a Conditional Use Permit (CUP) application for a new WCF that consists of concealing six antennas inside a 42-inch diameter radome on a replacement 100-foot tall athletic ball field light pole (Attachment 13). The radome is 30 feet, 7-inches long and supports six antennas, twelve remote radio units and six raycaps in addition to the mounting apparatus. The athletic ball field light pole is an existing vertical element and is a preferred solution for the following reasons: 1) This design will allow the school to continue to provide lighting to the existing playing field as a primary use; and 2) The proposed antenna height needed for Verizon's coverage objective would result in significant visual impact if a standalone vertical structure was proposed (faux tree, tower, etc...) since there are no other structures at this height on the school campus besides the athletic ball field light poles. The proposed 195-square foot equipment enclosure consists of an 8-foot tall concrete masonry unit wall with a chain link topper for safety and security. The enclosure will be located near the storage containers immediately outside of the playing field to minimize field disturbance. More specifically, the equipment location is near the center and most southerly portion of the Challenger Middle School property (Attachment 12).

Verizon's WCF design consists of a single 100-foot tall replacement athletic ball field light pole concealing a total of six antennas. Verizon is proposing to use an existing vertical element which complies with the General Plan requirements. The proposed replacement athletic light pole will continue to provide field lighting as the primary use for the Challenger Middle School with a secondary use as a wireless facility. In order to camouflage and screen the WCF, the antennas, remote radio units, raycaps and all associated mounting apparatus will be concealed inside a 42-inch diameter radome. Similar athletic light pole designs have been successfully implemented in City parks resulting in an aesthetically pleasing and well-integrated WCF.

The proposed 195-square foot equipment enclosure consists of an 8-foot tall concrete masonry unit wall with a chain link topper for safety and security. The enclosure will be located near the storage containers immediately outside of the playing field to minimize field disturbance. As designed, the equipment enclosure is consistent with the General Plan's requirement to conceal the WCF equipment in unobtrusive structures.

Verizon's WCF design consists of one replacement 100-foot tall athletic ball field light pole concealing the antennas, remote radio units, raycaps and associated mounting

apparatus concealed inside a 42-inch diameter radome. The athletic ball field light pole designs tapers down from 42-inches to 21-inches with an 8-inch diameter pole supporting Musco lighting. This unique concealment design has been used for City parks to establish a slim profile appearance. Furthermore, the proposed design is utilizing an existing established vertical element which is encouraged especially at the current height. Other options like a new tower or faux tree would present a significant visual impact and would result in a standalone vertical element that would be difficult to support. Therefore, the proposed design complies with both LDC Sections 141.0420(g)(1) and 141.0420(g)(2) by limiting the number of antennas at this site to only six when a typical macro site supports up to twelve. Additionally, by using an existing vertical element, all reasonable means to minimize the visual impacts have been carefully considered.

The 195-square-foot equipment enclosure with an 8-foot tall concrete masonry unit wall, shall be located outside of the playing field, near the center and most southerly portion of the Challenger Middle School property. The equipment is also adjacent to an existing storage container. A chain link topper will be installed for both safety and security reasons.