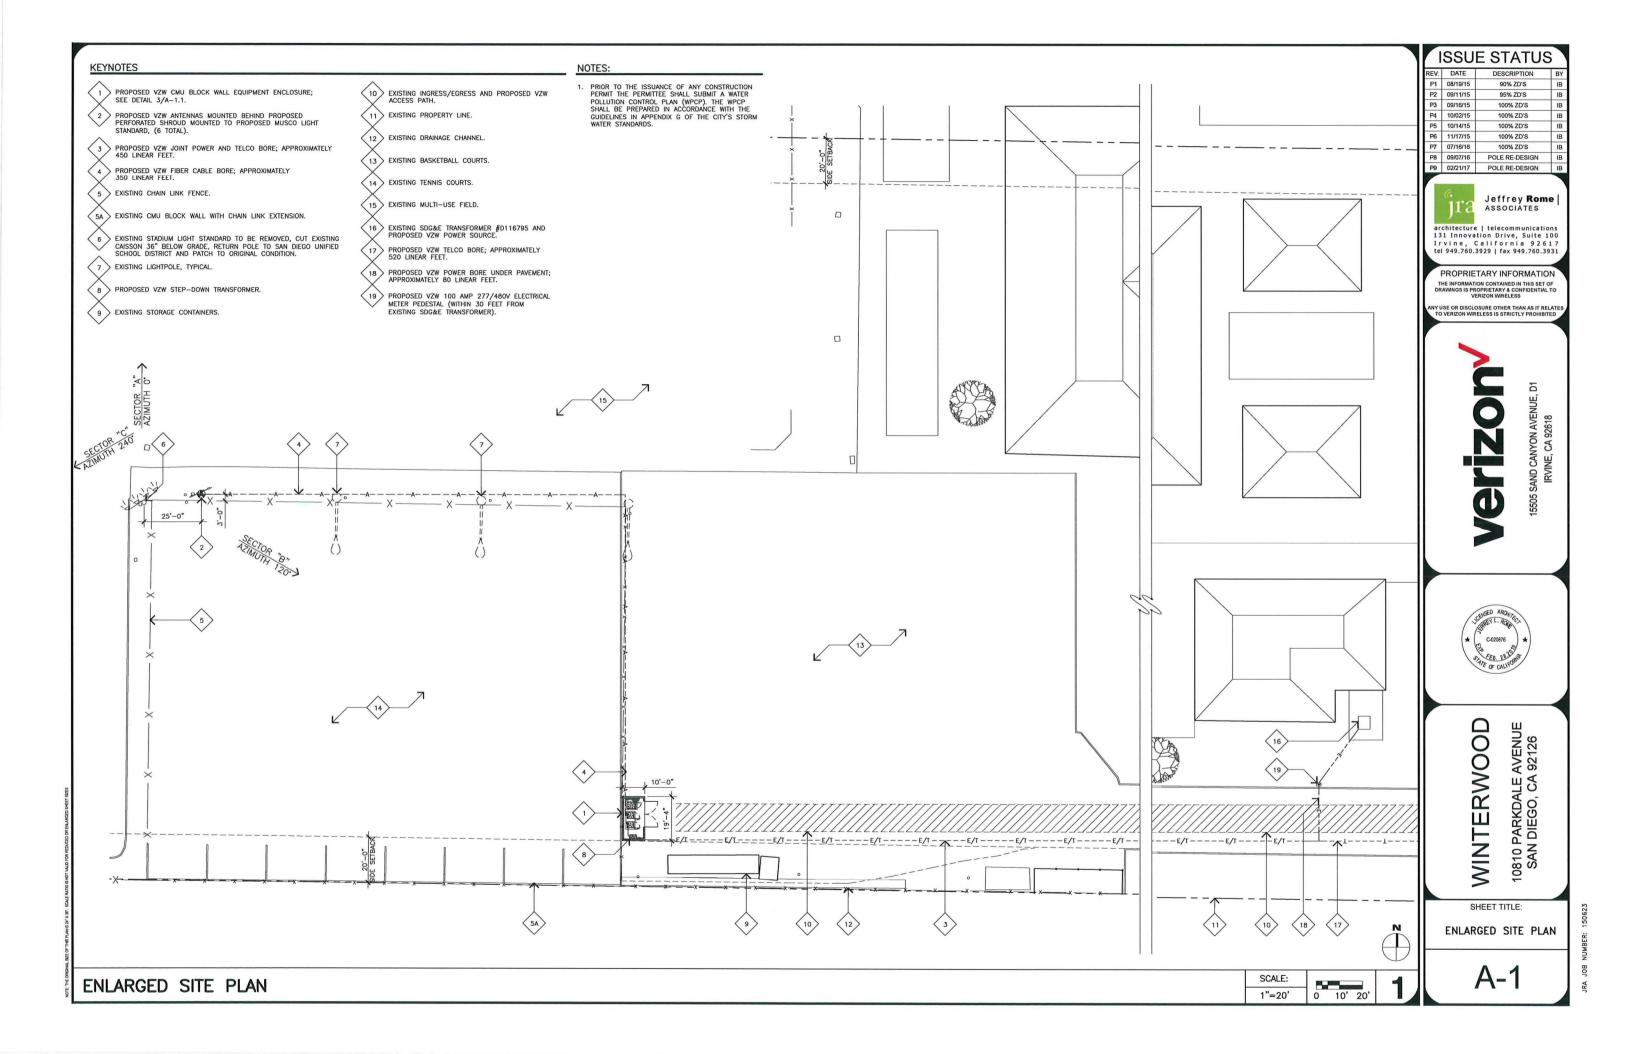

#### **Project Description**

Verizon Wireless submitted a Conditional Use Permit (CUP) application for a new WCF that consists of concealing six antennas inside a 42-inch diameter radome on a replacement 100-foot tall athletic ball field light pole (Attachment 13). The radome is 30 feet, 7-inches long and supports six antennas, twelve remote radio units and six raycaps in addition to the mounting apparatus. The athletic ball field light pole is an existing vertical element and is a preferred solution for the following reasons: 1) This design will allow the school to continue to provide lighting to the existing playing field as a primary use; and 2) The proposed antenna height needed for Verizon's coverage objective would result in significant visual impact if a standalone vertical structure was proposed (faux tree, tower, etc...) since there are no other structures at this height on the school campus besides the athletic ball field light poles. The proposed 195-square foot equipment enclosure consists of an 8-foot tall concrete masonry unit wall with a chain link topper for safety and security. The enclosure will be located near the storage containers immediately outside of the playing field to minimize field disturbance. More specifically, the equipment location is near the center and most southerly portion of the Challenger Middle School property (Attachment 12).

The proposed 195-square foot equipment enclosure consists of an 8-foot tall concrete masonry unit wall with a chain link topper for safety and security. The enclosure will be located near the storage containers immediately outside of the playing field to minimize field disturbance. As designed, the equipment enclosure is consistent with the General Plan's requirement to conceal the WCF equipment in unobtrusive structures.

located on the uppermost portion of the replacement athletic ball field light pole. The proposed 195-square foot equipment enclosure includes an 8-foot tall concrete masonry unit wall with chain link topper for both safety and security reasons. This enclosure is proposed near the storage containers immediately outside of the playing field to minimize field disturbance.

The 195-square-foot equipment enclosure with an 8-foot tall concrete masonry unit wall, shall be located outside of the playing field, near the center and most southerly portion of the Challenger Middle School property. The equipment is also adjacent to an existing storage container. A chain link topper will be installed for both safety and security reasons.