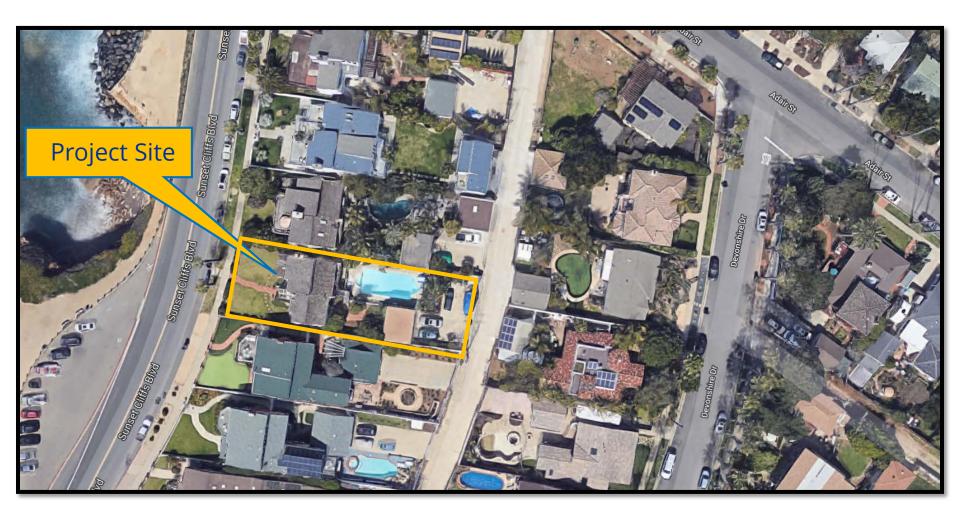

## **Project Location Map**

Miller CDP / 1303 Sunset Cliffs Boulevard PROJECT NO. 547533

#### **BACKGROUND**

The 0.24-acre site contains an existing single dwelling unit, built in 1974, and is located at 1303 Sunset Cliffs Boulevard, south of Adair Street. The site is designated for single-family development within the Peninsula Community Plan, and is within the RS-1-7, Coastal Overlay (Appealable), Beach and Coastal Parking Impact Overlay, Residential Tandem Parking, and Airport Influence Area 2 (San Diego International Airport/Lindbergh Field) overlay zones. The surrounding properties are fully development and form an established single dwelling residential neighborhood on the eastern side of Sunset Cliffs Boulevard, with the beach and Pacific Ocean along the western side of Sunset Cliffs Boulevard.

The project is located on the east side of Sunset Cliffs Boulevard, south of Adair Street, and east of the beachfront on the west side of Sunset Cliffs Boulevard. The site is approximately 65 feet from the dirt walkway west of Sunset Cliffs Boulevard and approximately 110 feet from the Pacific Ocean. There are coastal vistas identified near the project site, located west of the site, and so would not be impacted by the proposed project.