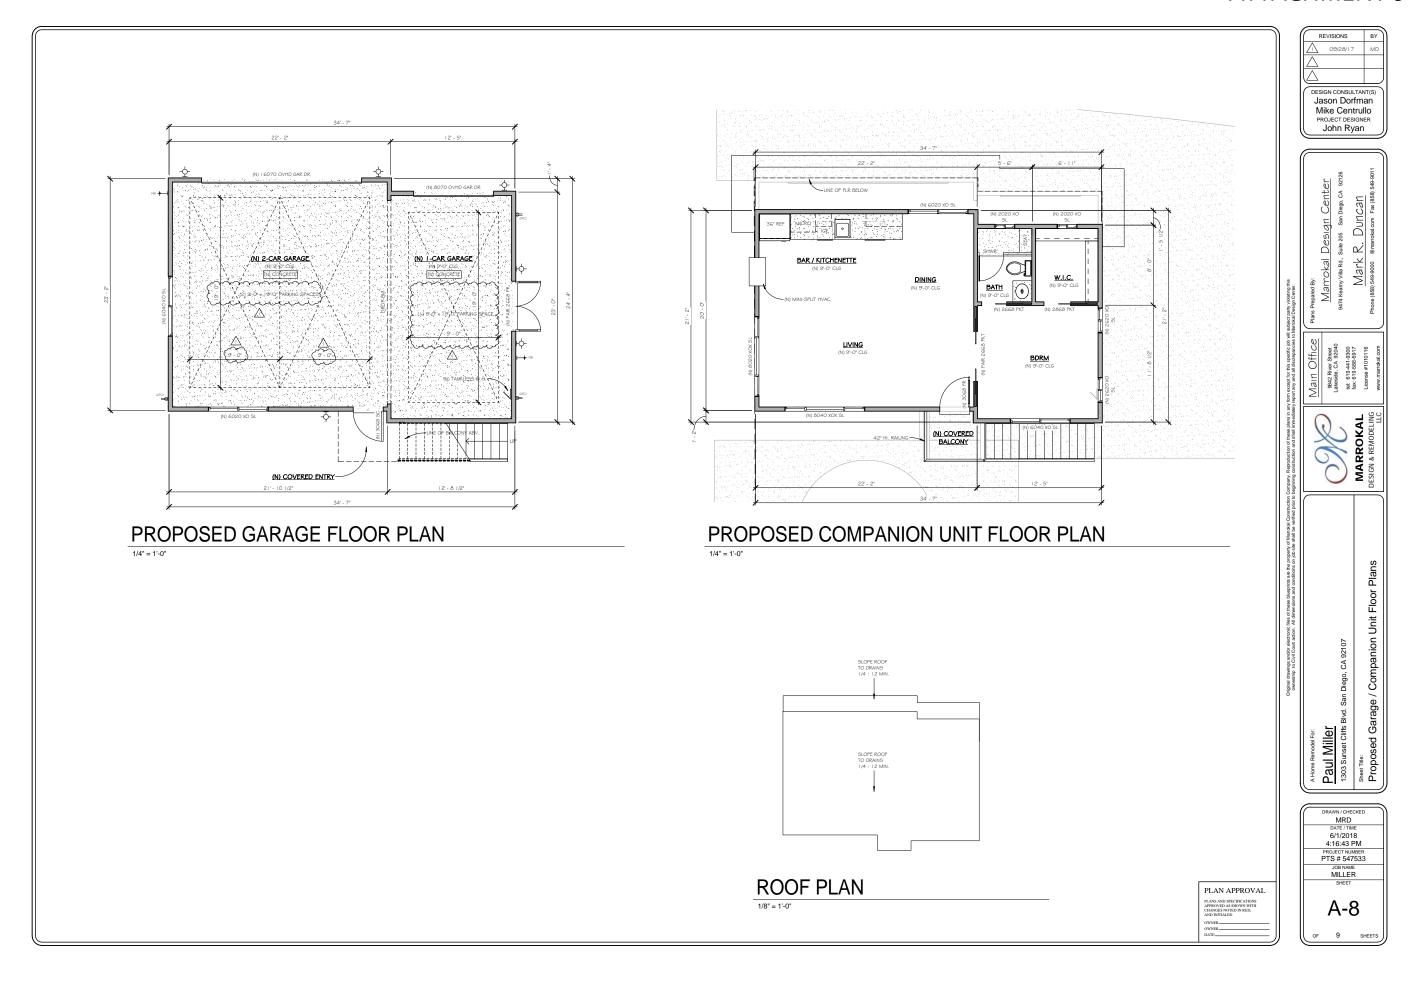

The project as proposed would demolish the existing two-story dwelling unit and existing garage, and construct a new, two-story, 3,903-square foot, single-dwelling unit, a new, detached, 800-square-foot garage, and a 688-square-foot companion unit over the new garage. Access to the garage would be from the unnamed alley at the rear (east) of the property. An existing pool would remain.

#### The project shall include:

- a. Demolition of an existing 2,544-square-foot single dwelling unit and construction of a 3,903-square-foot dwelling unit, with a 800-square-foot, detached garage with 688-square-foot companion unit above;
- b. Off-street parking; and
- c. Public and private accessory improvements determined by the Development Services Department to be consistent with the land use and development standards for this site in accordance with the adopted community plan, the California Environmental Quality Act [CEQA] and the CEQA Guidelines, the City Engineer's requirements, zoning regulations, conditions of this Permit, and any other applicable regulations of the SDMC.