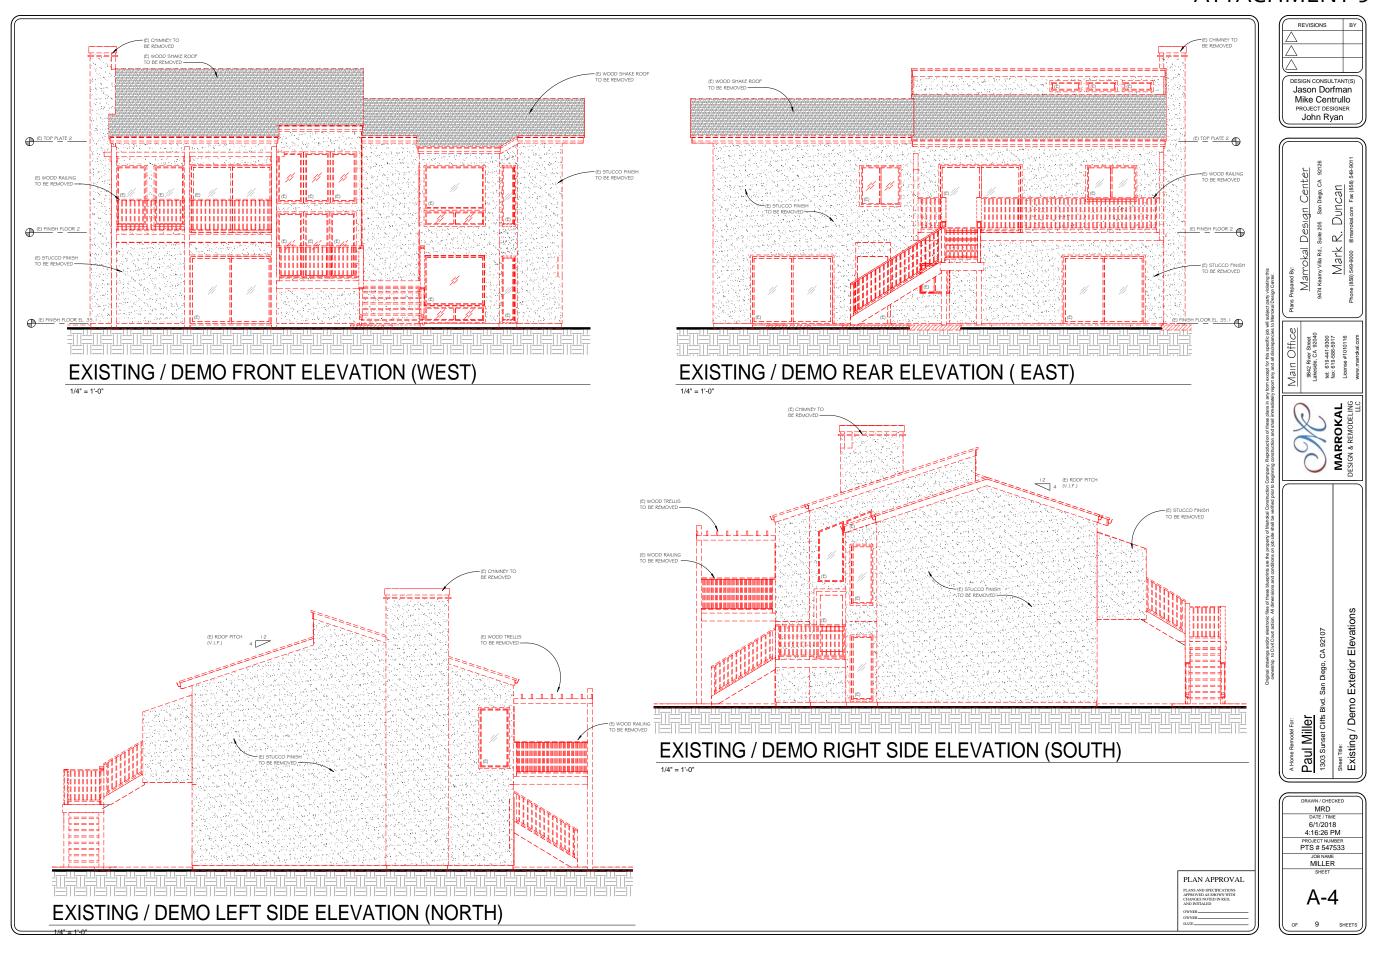

The project as proposed would demolish the existing two-story dwelling unit and existing garage, and construct a new, two-story, 3,903-square foot, single-dwelling unit, a new, detached, 800-square-foot garage, and a 688-square-foot companion unit over the new garage. Access to the garage would be from the unnamed alley at the rear (east) of the property. An existing pool would remain.

The project proposes the demolition of an existing two-story, 2,544-square-foot, single dwelling unit and detached garage, and the construction of a new two-story, 3,903-square-foot, single dwelling unit, new detached, 800-square-foot garage, and a 688-square-foot companion unit over the new garage on a 0.24-acre site. The project site is located at 1303 Sunset Cliffs Boulevard.

## ii. The proposed coastal development will not adversely affect environmentally sensitive lands.

The project proposes the demolition of an existing two-story, 2,544-square-foot, single dwelling unit and detached garage, and the construction of a new two-story, 3,903-square-foot, single dwelling unit, new detached, 800-square-foot garage, and a 688-square-foot companion unit over the new garage on a 0.24-acre site. The project site is located at 1303 Sunset Cliffs Boulevard.