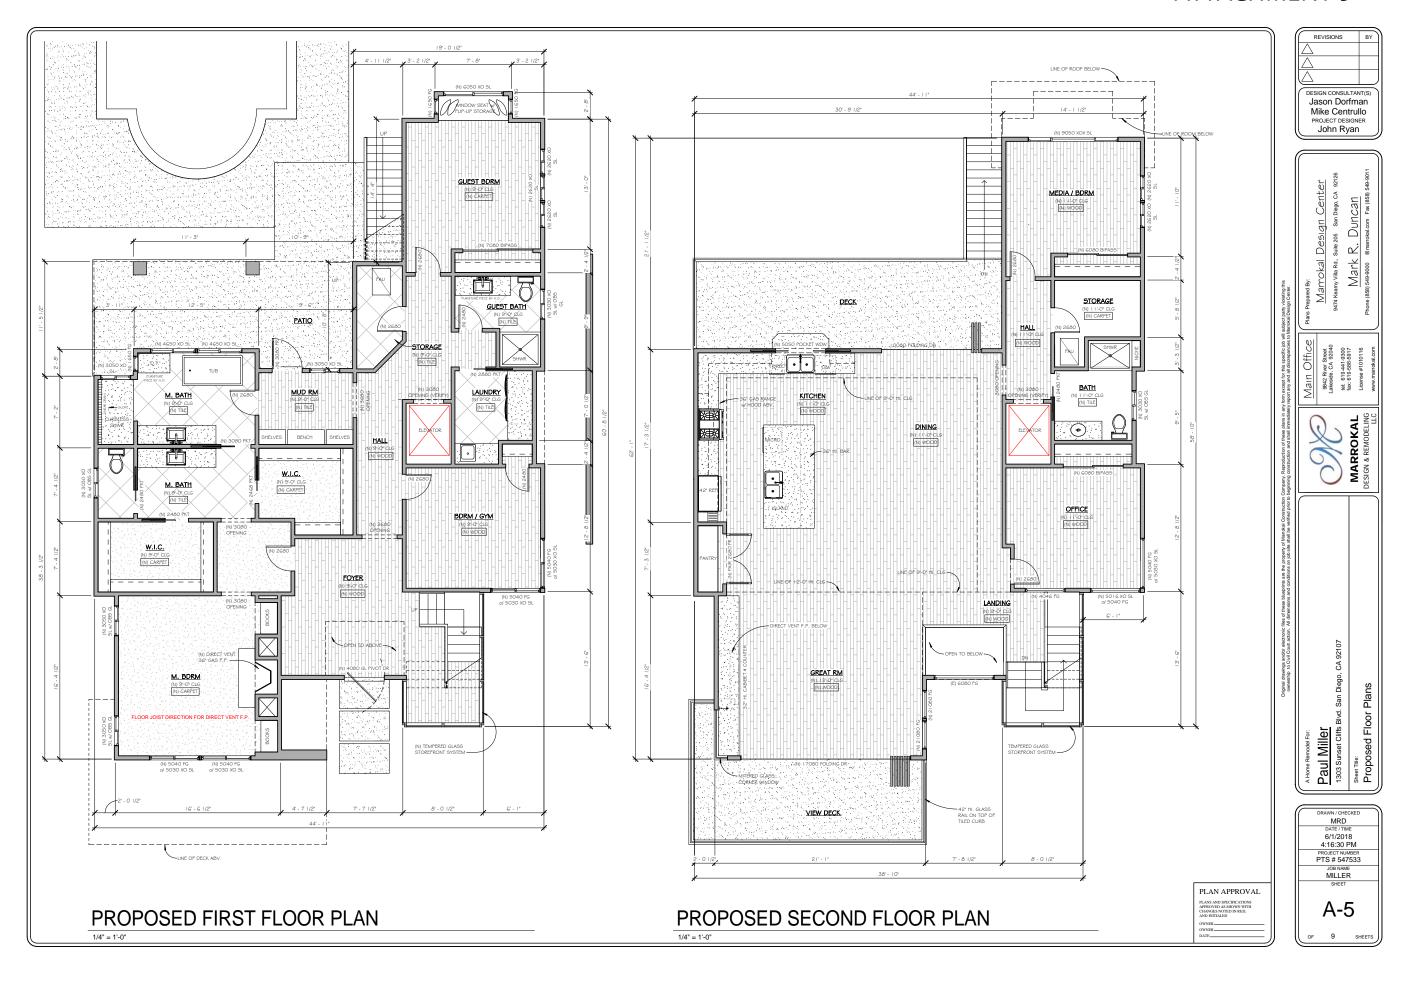

The project as proposed would demolish the existing two-story dwelling unit and existing garage, and construct a new, two-story, 3,903-square foot, single-dwelling unit, a new, detached, 800-square-foot garage, and a 688-square-foot companion unit over the new garage. Access to the garage would be from the unnamed alley at the rear (east) of the property. An existing pool would remain.

No deviations or variances are proposed. The maximum height of the building is approximately 26 feet, where 30 is allowed. The overall square feet of structure space is 5,391, with the total living area at 4,591 square feet, with an FAR of .54 where .55 is allowed. The project would include 3,278 square feet of landscaped area. Two Encroachment Maintenance Removal Agreements (EMRA) have been made engineering conditions for the project: Condition 17 for palm trees in the Sunset Cliffs Boulevard right-of-way; and Condition 18 for an existing, non-standard, private walkway, also in the Sunset Cliffs Boulevard right-of-way.

The project proposes the demolition of an existing two-story, 2,544-square-foot, single dwelling unit and detached garage, and the construction of a new two-story, 3,903-square-foot, single dwelling unit, new detached, 800-square-foot garage, and a 688-square-foot companion unit over the new garage on a 0.24-acre site. The project site is located at 1303 Sunset Cliffs Boulevard.

## ii. The proposed coastal development will not adversely affect environmentally sensitive lands.

The project proposes the demolition of an existing two-story, 2,544-square-foot, single dwelling unit and detached garage, and the construction of a new two-story, 3,903-square-foot, single dwelling unit, new detached, 800-square-foot garage, and a 688-square-foot companion unit over the new garage on a 0.24-acre site. The project site is located at 1303 Sunset Cliffs Boulevard.