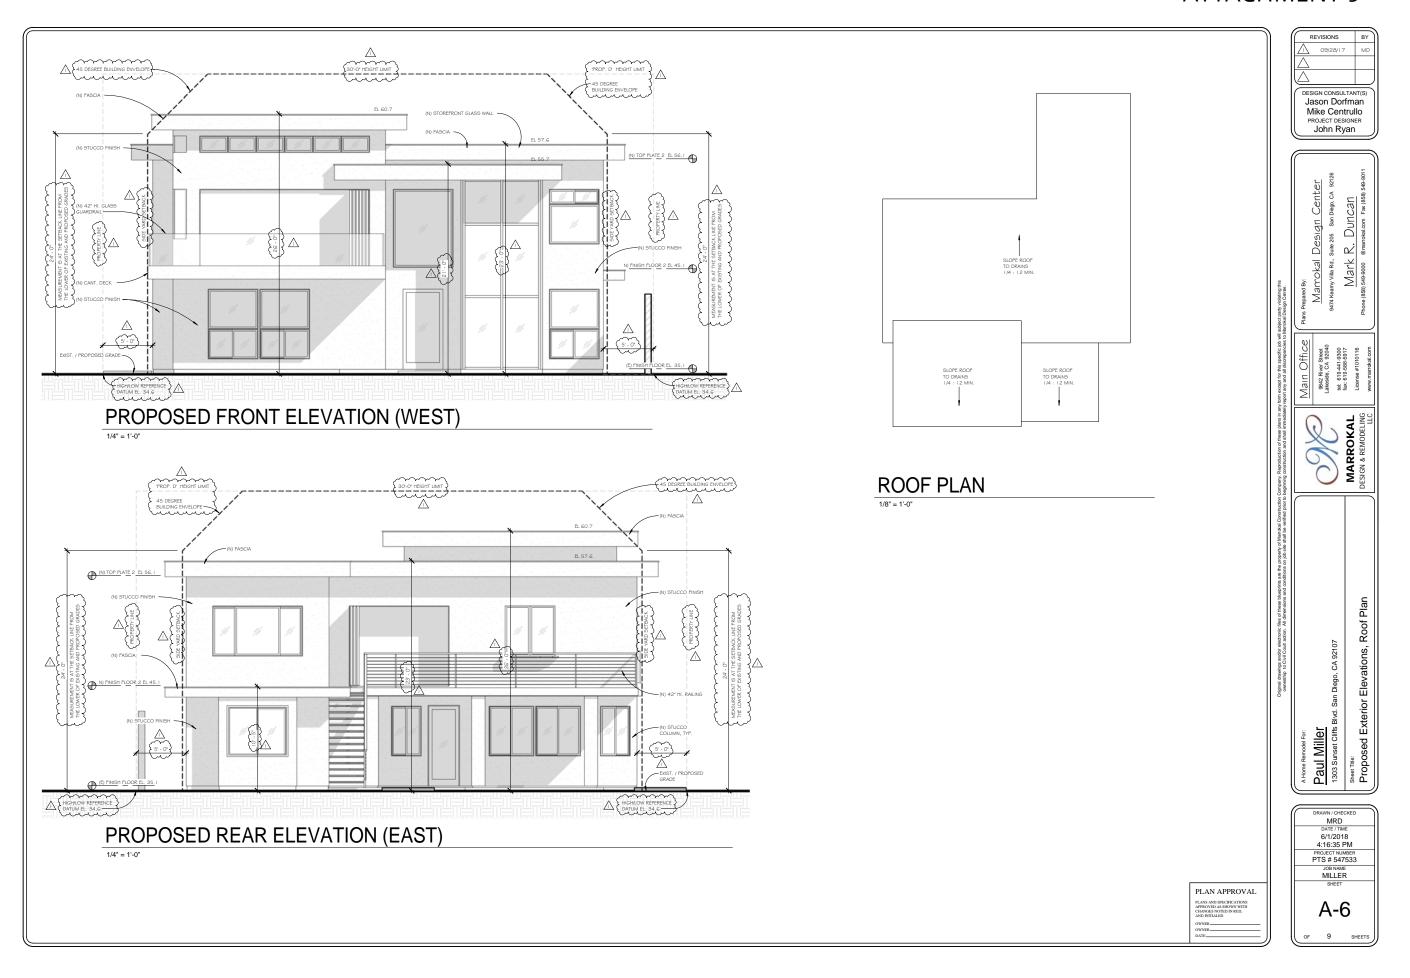

The project as proposed would demolish the existing two-story dwelling unit and existing garage, and construct a new, two-story, 3,903-square foot, single-dwelling unit, a new, detached, 800-square-foot garage, and a 688-square-foot companion unit over the new garage. Access to the garage would be from the unnamed alley at the rear (east) of the property. An existing pool would remain.

No deviations or variances are proposed. The maximum height of the building is approximately 26 feet, where 30 is allowed. The overall square feet of structure space is 5,391, with the total living area at 4,591 square feet, with an FAR of .54 where .55 is allowed. The project would include 3,278 square feet of landscaped area. Two Encroachment Maintenance Removal Agreements (EMRA) have been made engineering conditions for the project: Condition 17 for palm trees in the Sunset Cliffs Boulevard right-of-way; and Condition 18 for an existing, non-standard, private walkway, also in the Sunset Cliffs Boulevard right-of-way.

The project proposes the demolition of an existing two-story, 2,544-square-foot, single dwelling unit and detached garage, and the construction of a new two-story, 3,903-square-foot, single dwelling unit, new detached, 800-square-foot garage, and a 688-square-foot companion unit over the new garage on a 0.24-acre site. The project site is located at 1303 Sunset Cliffs Boulevard.

The proposed new dwelling unit would be constructed on an existing, developed lot that contains no physical accessways used or proposed for public use. The new structure proposes a maximum height of approximately 26 feet, below the allowable 30 feet, and no deviations or variance to any development regulations are proposed.