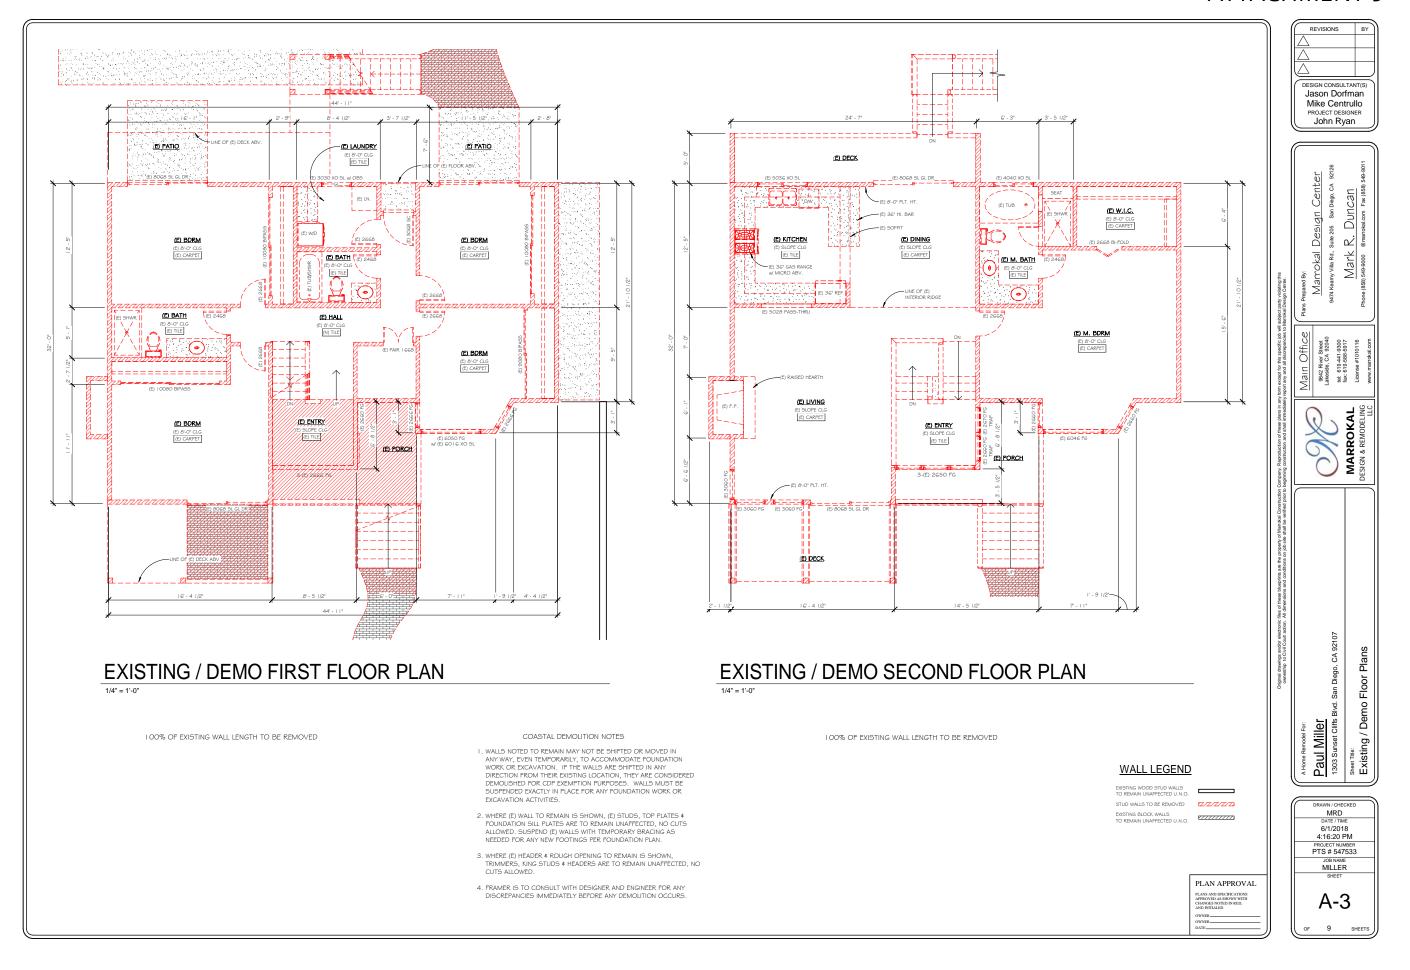

The project as proposed would demolish the existing two-story dwelling unit and existing garage, and construct a new, two-story, 3,903-square foot, single-dwelling unit, a new, detached, 800-square-foot garage, and a 688-square-foot companion unit over the new garage. Access to the garage would be from the unnamed alley at the rear (east) of the property. An existing pool would remain.

The project proposes the demolition of an existing two-story, 2,544-square-foot, single dwelling unit and detached garage, and the construction of a new two-story, 3,903-square-foot, single dwelling unit, new detached, 800-square-foot garage, and a 688-square-foot companion unit over the new garage on a 0.24-acre site. The project site is located at 1303 Sunset Cliffs Boulevard.

## ii. The proposed coastal development will not adversely affect environmentally sensitive lands.

The project proposes the demolition of an existing two-story, 2,544-square-foot, single dwelling unit and detached garage, and the construction of a new two-story, 3,903-square-foot, single dwelling unit, new detached, 800-square-foot garage, and a 688-square-foot companion unit over the new garage on a 0.24-acre site. The project site is located at 1303 Sunset Cliffs Boulevard.