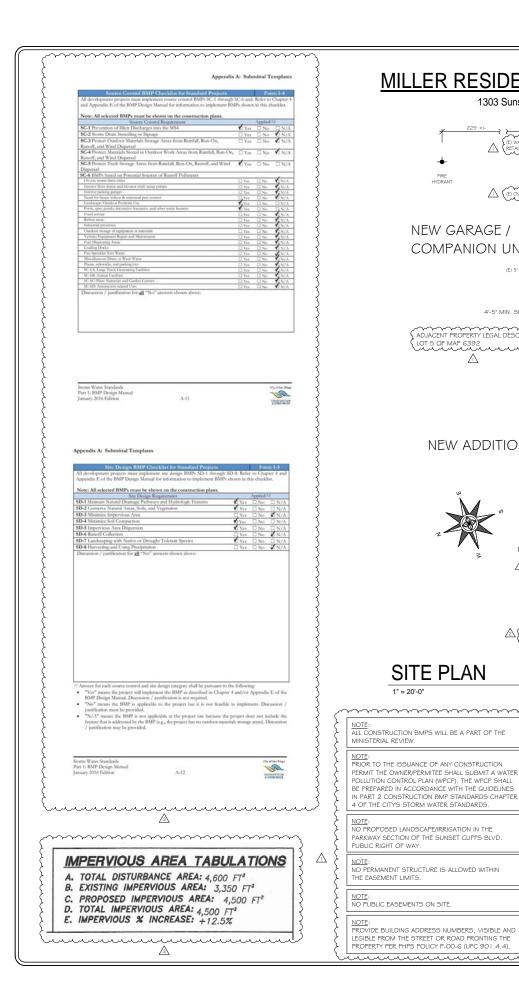

The project as proposed would demolish the existing two-story dwelling unit and existing garage, and construct a new, two-story, 3,903-square foot, single-dwelling unit, a new, detached, 800-square-foot garage, and a 688-square-foot companion unit over the new garage. Access to the garage would be from the unnamed alley at the rear (east) of the property. An existing pool would remain.

No deviations or variances are proposed. The maximum height of the building is approximately 26 feet, where 30 is allowed. The overall square feet of structure space is 5,391, with the total living area at 4,591 square feet, with an FAR of .54 where .55 is allowed. The project would include 3,278 square feet of landscaped area. Two Encroachment Maintenance Removal Agreements (EMRA) have been made engineering conditions for the project: Condition 17 for palm trees in the Sunset Cliffs Boulevard right-of-way; and Condition 18 for an existing, non-standard, private walkway, also in the Sunset Cliffs Boulevard right-of-way.

The project proposes the demolition of an existing two-story, 2,544-square-foot, single dwelling unit and detached garage, and the construction of a new two-story, 3,903-square-foot, single dwelling unit, new detached, 800-square-foot garage, and a 688-square-foot companion unit over the new garage on a 0.24-acre site. The project site is located at 1303 Sunset Cliffs Boulevard.