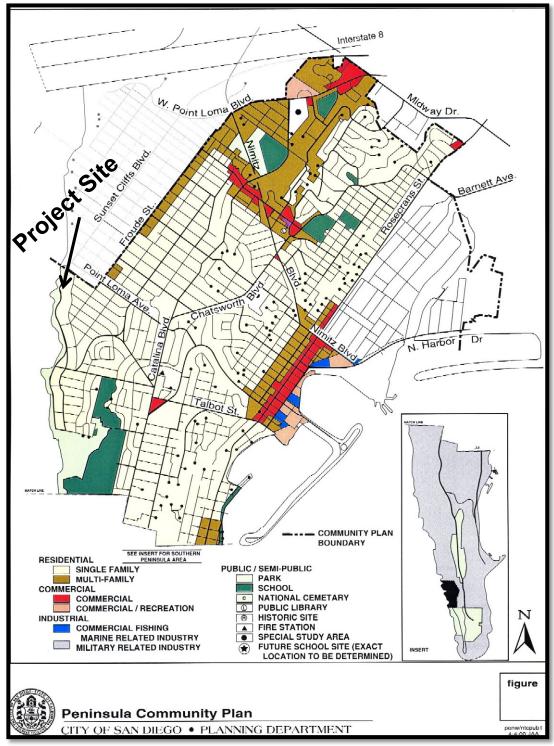

## **Land Use Map**

<u>Project Name / Project Location</u> PROJECT NO. XXXXXX

#### **BACKGROUND**

The 0.24-acre site contains an existing single dwelling unit, built in 1974, and is located at 1303 Sunset Cliffs Boulevard, south of Adair Street. The site is designated for single-family development within the Peninsula Community Plan, and is within the RS-1-7, Coastal Overlay (Appealable), Beach and Coastal Parking Impact Overlay, Residential Tandem Parking, and Airport Influence Area 2 (San Diego International Airport/Lindbergh Field) overlay zones. The surrounding properties are fully development and form an established single dwelling residential neighborhood on the eastern side of Sunset Cliffs Boulevard, with the beach and Pacific Ocean along the western side of Sunset Cliffs Boulevard.

The Peninsula Community Plan and Local Coastal Program designates the site for single-family development and is zoned RS-1-7, which is defined as Residential – Single Unit, with a minimum lot size of 5,000 square feet. The site is within the Sunset Cliffs neighborhood which is the area located south of Point Loma Avenue, between Catalina Boulevard and the ocean. Per the community plan, this area is exclusively devoted to single-family homes, most of which are one- and two-story structures with relatively contemporary architectural styles. Portions of several streets are lined with palm trees. Point Loma Nazarene College and the Sunset Cliffs Shoreline Park are also included in this neighborhood.