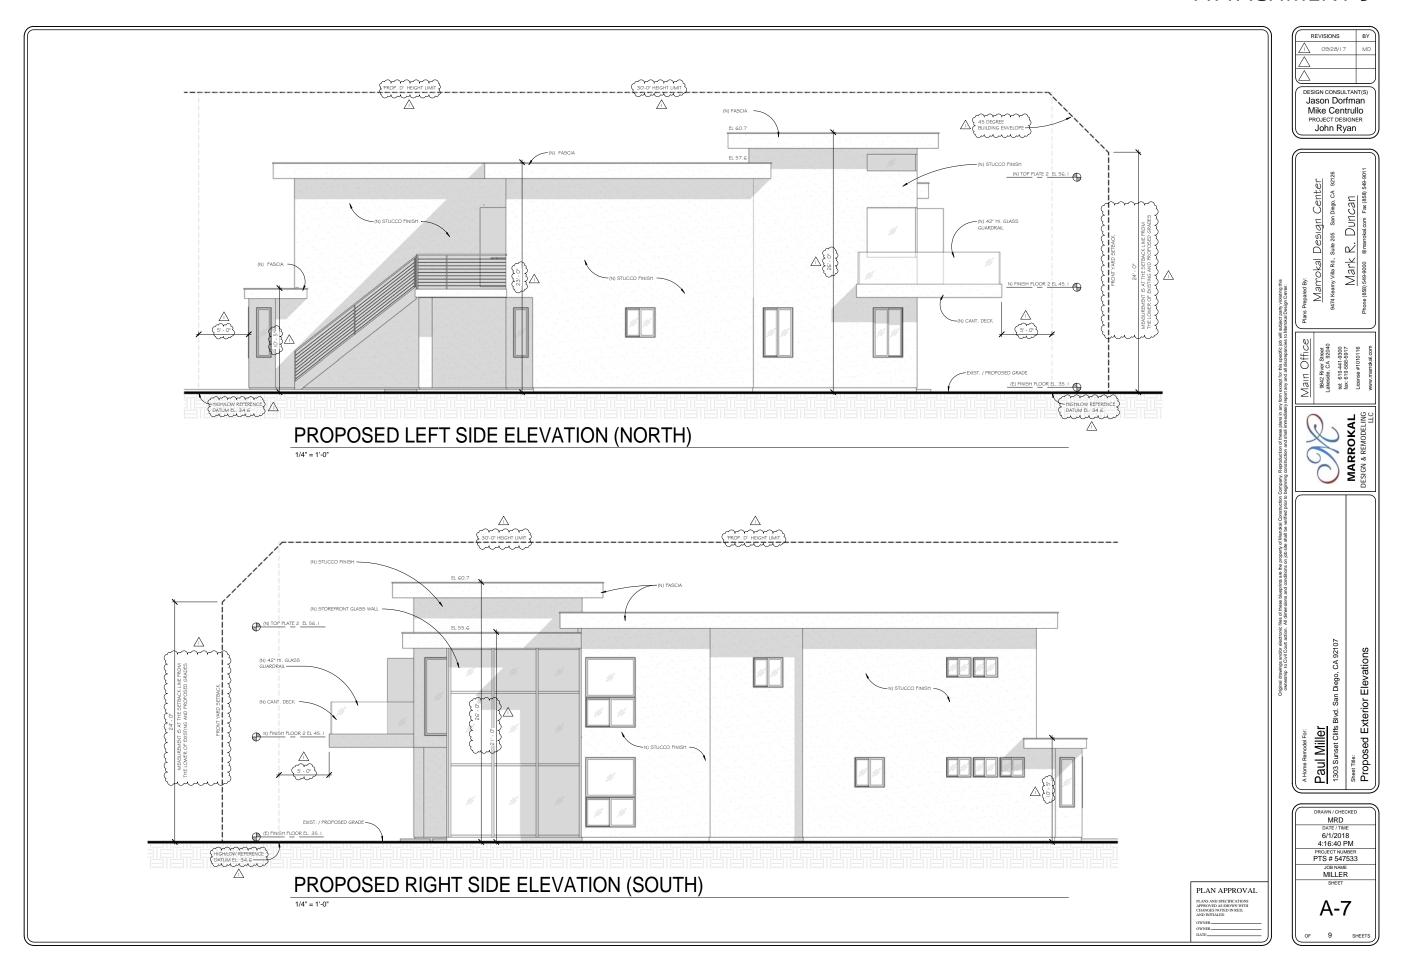

The project as proposed would demolish the existing two-story dwelling unit and existing garage, and construct a new, two-story, 3,903-square foot, single-dwelling unit, a new, detached, 800-square-foot garage, and a 688-square-foot companion unit over the new garage. Access to the garage would be from the unnamed alley at the rear (east) of the property. An existing pool would remain.

No deviations or variances are proposed. The maximum height of the building is approximately 26 feet, where 30 is allowed. The overall square feet of structure space is 5,391, with the total living area at 4,591 square feet, with an FAR of .54 where .55 is allowed. The project would include 3,278 square feet of landscaped area. Two Encroachment Maintenance Removal Agreements (EMRA) have been made engineering conditions for the project: Condition 17 for palm trees in the Sunset Cliffs Boulevard right-of-way; and Condition 18 for an existing, non-standard, private walkway, also in the Sunset Cliffs Boulevard right-of-way.

The proposed new dwelling unit would be constructed on an existing, developed lot that contains no physical accessways used or proposed for public use. The new structure proposes a maximum height of approximately 26 feet, below the allowable 30 feet, and no deviations or variance to any development regulations are proposed.