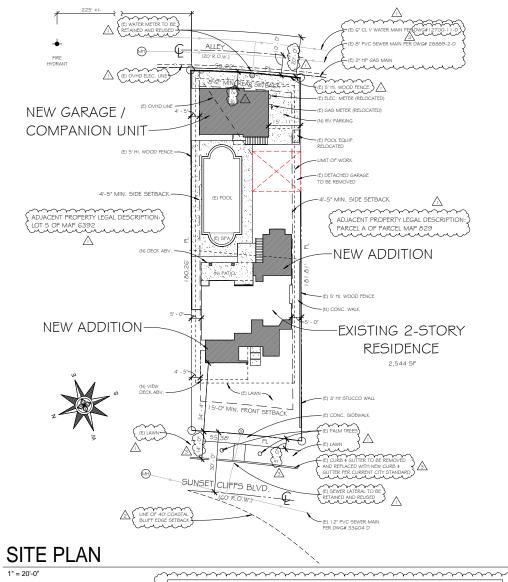

The project as proposed would demolish the existing two-story dwelling unit and existing garage, and construct a new, two-story, 3,903-square foot, single-dwelling unit, a new, detached, 800-square-foot garage, and a 688-square-foot companion unit over the new garage. Access to the garage would be from the unnamed alley at the rear (east) of the property. An existing pool would remain.

The project proposes the demolition of an existing two-story, 2,544-square-foot, single dwelling unit and detached garage, and the construction of a new two-story, 3,903-square-foot, single dwelling unit, new detached, 800-square-foot garage, and a 688-square-foot companion unit over the new garage on a 0.24-acre site. The project site is located at 1303 Sunset Cliffs Boulevard.

The proposed new dwelling unit would be constructed on an existing, developed lot that contains no physical accessways used or proposed for public use. The new structure proposes a maximum height of approximately 26 feet, below the allowable 30 feet, and no deviations or variance to any development regulations are proposed.

#### The project shall include:

- a. Demolition of an existing 2,544-square-foot single dwelling unit and construction of a 3,903-square-foot dwelling unit, with a 800-square-foot, detached garage with 688-square-foot companion unit above;
- b. Off-street parking; and
- c. Public and private accessory improvements determined by the Development Services Department to be consistent with the land use and development standards for this site in accordance with the adopted community plan, the California Environmental Quality Act [CEQA] and the CEQA Guidelines, the City Engineer's requirements, zoning regulations, conditions of this Permit, and any other applicable regulations of the SDMC.