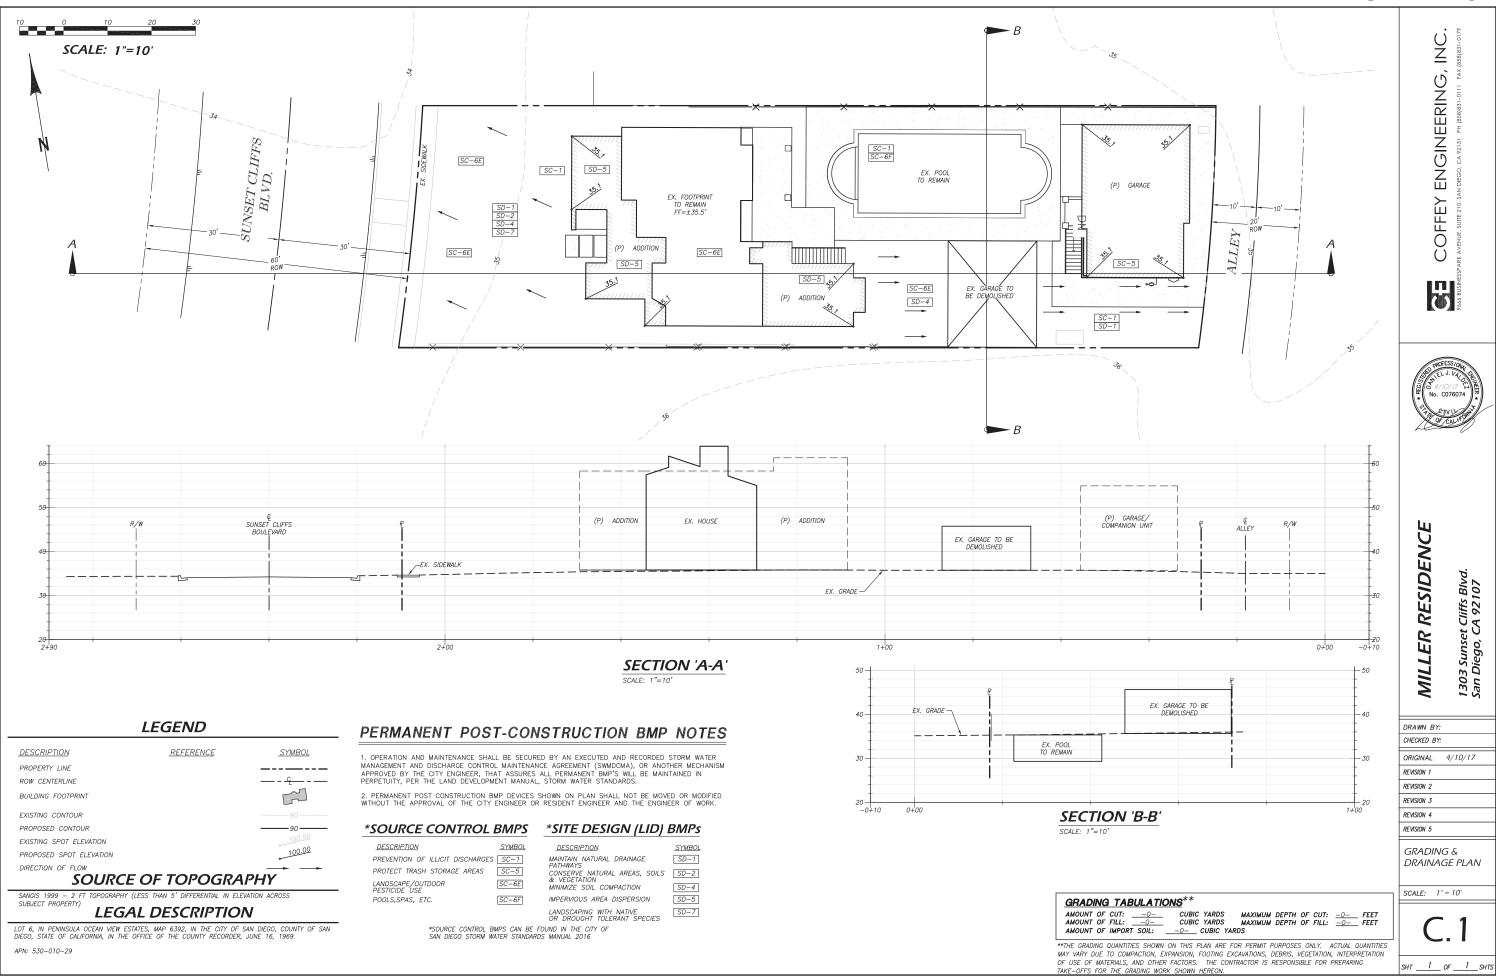

#### **BACKGROUND**

The 0.24-acre site contains an existing single dwelling unit, built in 1974, and is located at 1303 Sunset Cliffs Boulevard, south of Adair Street. The site is designated for single-family development within the Peninsula Community Plan, and is within the RS-1-7, Coastal Overlay (Appealable), Beach and Coastal Parking Impact Overlay, Residential Tandem Parking, and Airport Influence Area 2 (San Diego International Airport/Lindbergh Field) overlay zones. The surrounding properties are fully development and form an established single dwelling residential neighborhood on the eastern side of Sunset Cliffs Boulevard, with the beach and Pacific Ocean along the western side of Sunset Cliffs Boulevard.

The project as proposed would demolish the existing two-story dwelling unit and existing garage, and construct a new, two-story, 3,903-square foot, single-dwelling unit, a new, detached, 800-square-foot garage, and a 688-square-foot companion unit over the new garage. Access to the garage would be from the unnamed alley at the rear (east) of the property. An existing pool would remain.

The project proposes the demolition of an existing two-story, 2,544-square-foot, single dwelling unit and detached garage, and the construction of a new two-story, 3,903-square-foot, single dwelling unit, new detached, 800-square-foot garage, and a 688-square-foot companion unit over the new garage on a 0.24-acre site. The project site is located at 1303 Sunset Cliffs Boulevard.

The project is located on the east side of Sunset Cliffs Boulevard, south of Adair Street, and east of the beachfront on the west side of Sunset Cliffs Boulevard. The site is approximately 65 feet from the dirt walkway west of Sunset Cliffs Boulevard and approximately 110 feet from the Pacific Ocean. There are coastal vistas identified near the project site, located west of the site, and so would not be impacted by the proposed project.

The project is located on the east side of Sunset Cliffs Boulevard, south of Adair Street, and east of the beachfront on the west side of Sunset Cliffs Boulevard. The site is approximately 65 feet from the dirt walkway west of Sunset Cliffs Boulevard and approximately 110 feet from the Pacific Ocean. No Environmentally Sensitive Lands as defined by the SDMC Section 113.0103 are located on the project site, the site is not within or adjacent to the Multiple Species Conservation Program/Multi-Habitat Planning Area (MSCP/MHPA), and the site is separated from the beach area