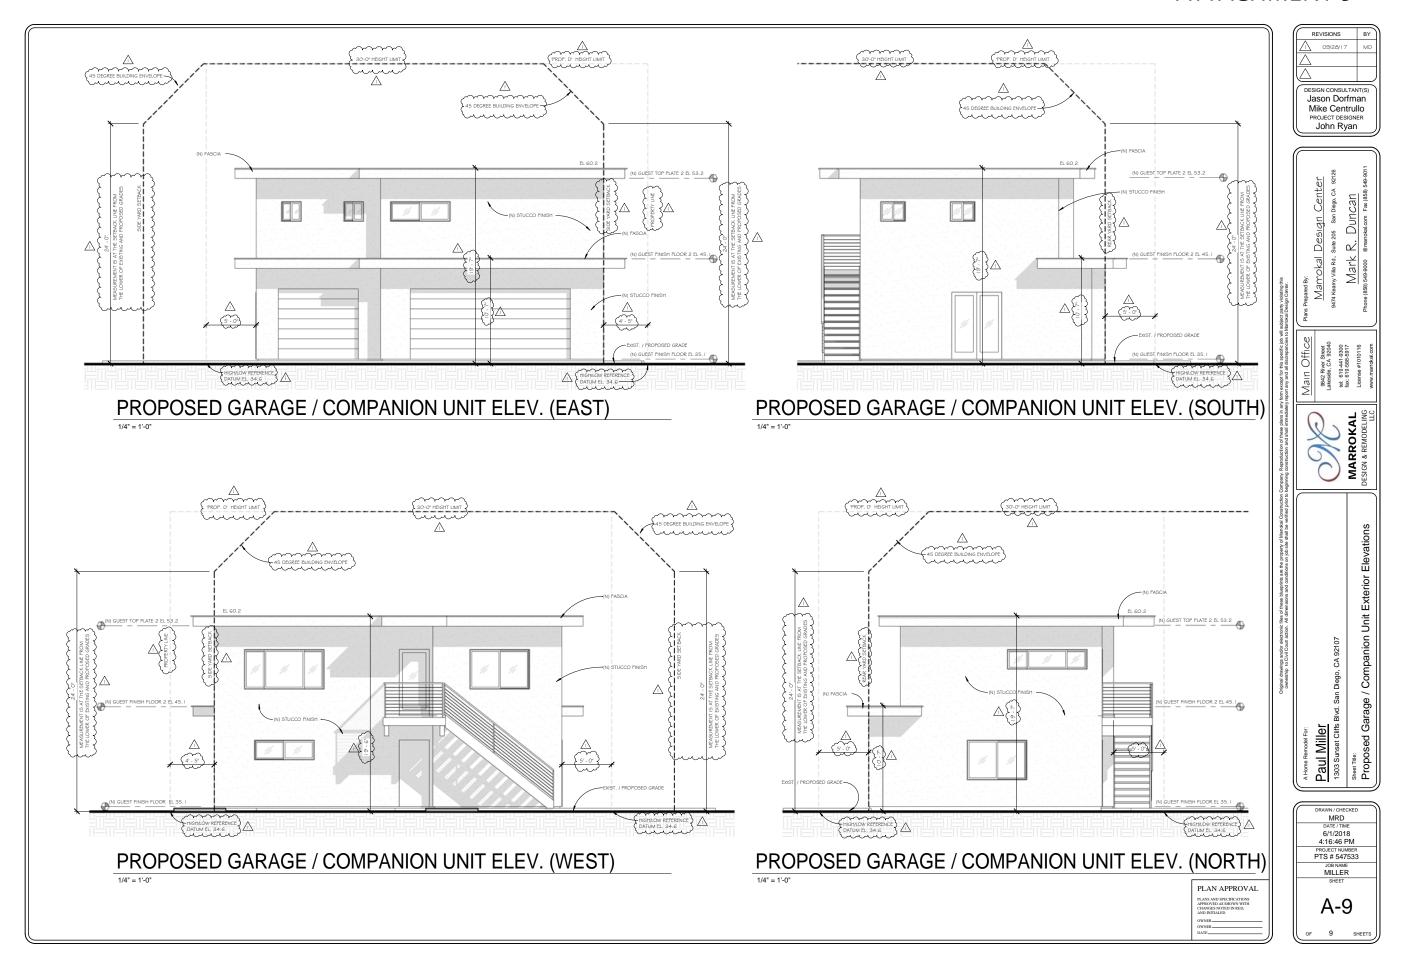

The project as proposed would demolish the existing two-story dwelling unit and existing garage, and construct a new, two-story, 3,903-square foot, single-dwelling unit, a new, detached, 800-square-foot garage, and a 688-square-foot companion unit over the new garage. Access to the garage would be from the unnamed alley at the rear (east) of the property. An existing pool would remain.

#### The project shall include:

- a. Demolition of an existing 2,544-square-foot single dwelling unit and construction of a 3,903-square-foot dwelling unit, with a 800-square-foot, detached garage with 688-square-foot companion unit above;
- b. Off-street parking; and
- c. Public and private accessory improvements determined by the Development Services Department to be consistent with the land use and development standards for this site in accordance with the adopted community plan, the California Environmental Quality Act [CEQA] and the CEQA Guidelines, the City Engineer's requirements, zoning regulations, conditions of this Permit, and any other applicable regulations of the SDMC.