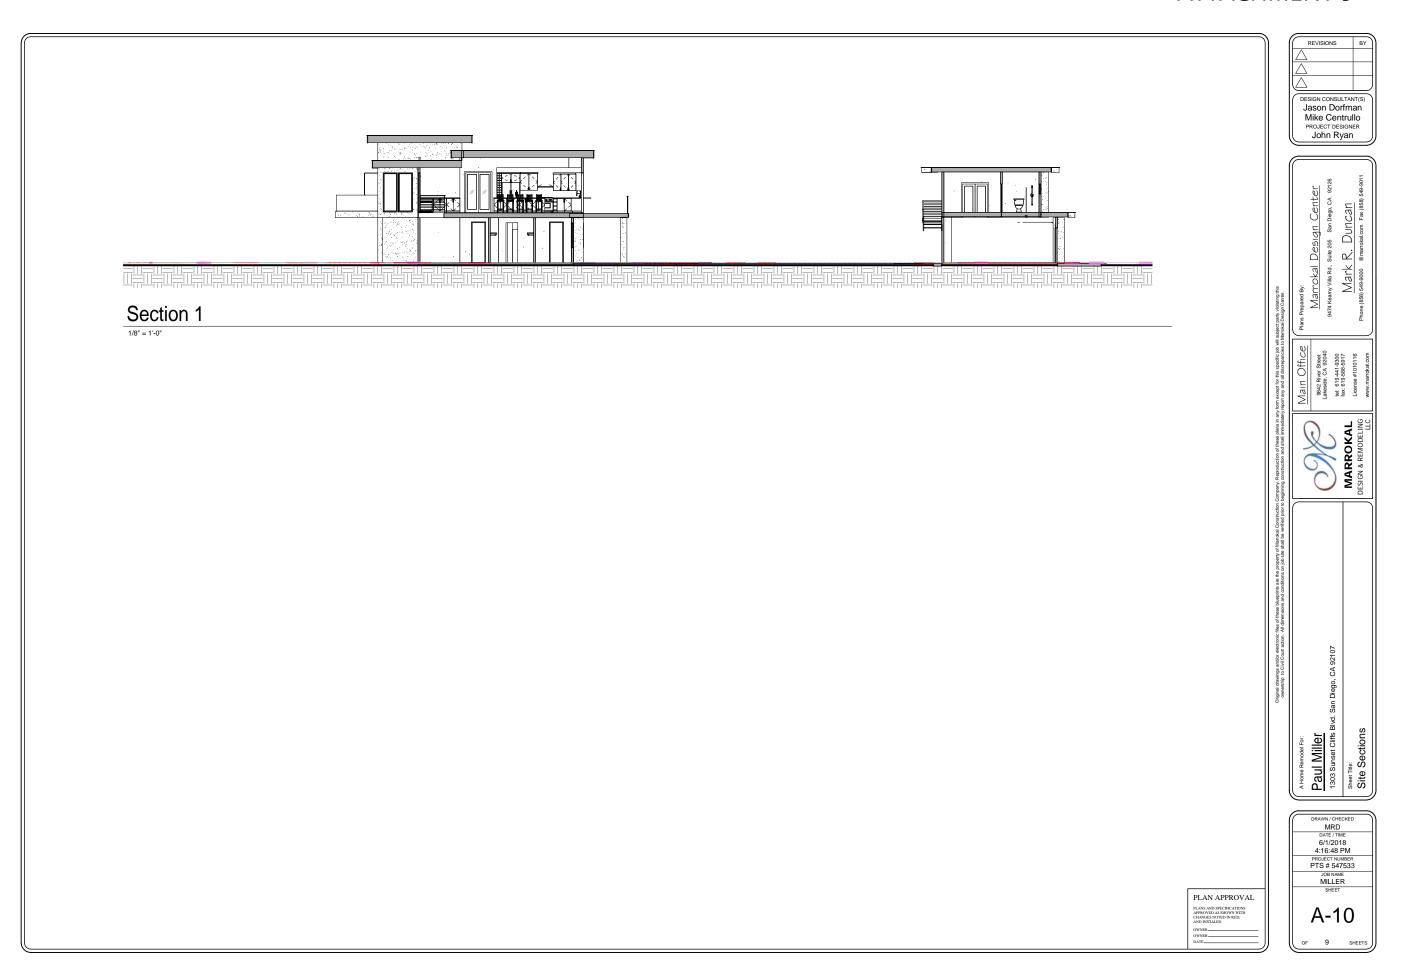

The project as proposed would demolish the existing two-story dwelling unit and existing garage, and construct a new, two-story, 3,903-square foot, single-dwelling unit, a new, detached, 800-square-foot garage, and a 688-square-foot companion unit over the new garage. Access to the garage would be from the unnamed alley at the rear (east) of the property. An existing pool would remain.

No deviations or variances are proposed. The maximum height of the building is approximately 26 feet, where 30 is allowed. The overall square feet of structure space is 5,391, with the total living area at 4,591 square feet, with an FAR of .54 where .55 is allowed. The project would include 3,278 square feet of landscaped area. Two Encroachment Maintenance Removal Agreements (EMRA) have been made engineering conditions for the project: Condition 17 for palm trees in the Sunset Cliffs Boulevard right-of-way; and Condition 18 for an existing, non-standard, private walkway, also in the Sunset Cliffs Boulevard right-of-way.

The project proposes the demolition of an existing two-story, 2,544-square-foot, single dwelling unit and detached garage, and the construction of a new two-story, 3,903-square-foot, single dwelling unit, new detached, 800-square-foot garage, and a 688-square-foot companion unit over the new garage on a 0.24-acre site. The project site is located at 1303 Sunset Cliffs Boulevard.

The proposed new dwelling unit would be constructed on an existing, developed lot that contains no physical accessways used or proposed for public use. The new structure proposes a maximum height of approximately 26 feet, below the allowable 30 feet, and no deviations or variance to any development regulations are proposed.