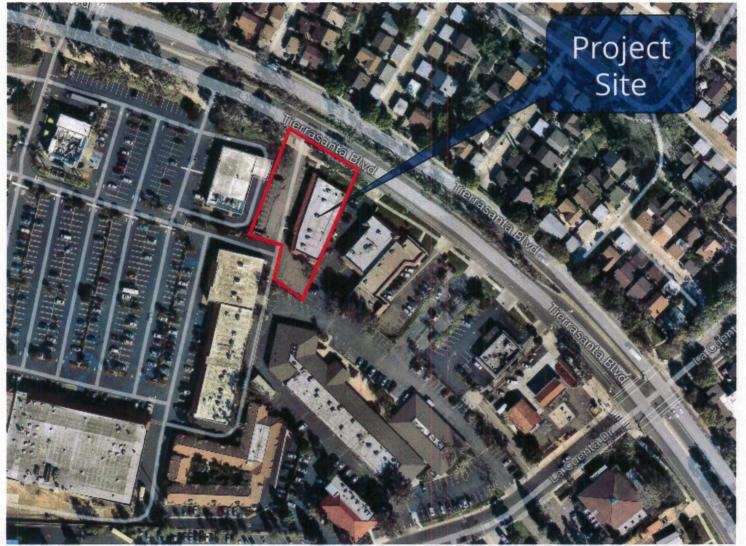

## **Aerial Photo**

<u>Tierrasanta Commercial Condo Conversion Map Waiver, Project Number 534539</u> 10715 Tierrasanta Boulevard RESOLUTION NO. \_\_\_\_\_ DATE OF FINAL PASSAGE \_\_\_\_\_

A RESOLUTION OF THE HEARING OFFICER ADOPTING THE FINDINGS AND APPROVING MAP WAIVER NO. 2031005 FOR TIERRASANTA COMMERCIAL CONDOMINIUM CONVERSION MW – PROJECT NO. 573604