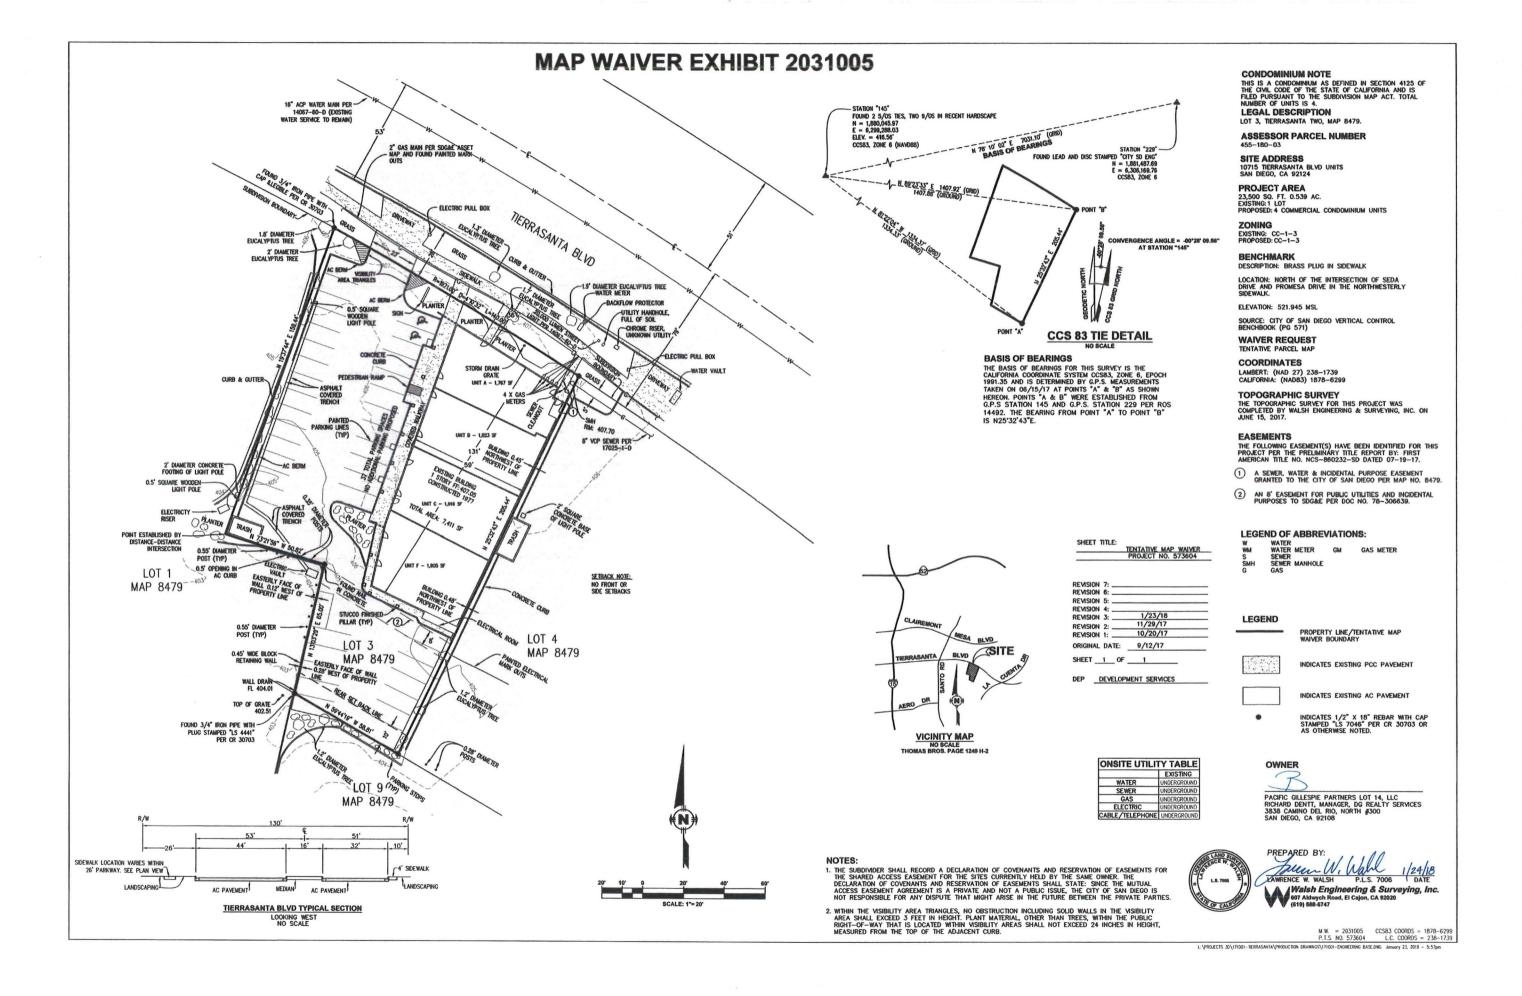

#### **BACKGROUND**

The 0.54-acre site is located at 10715 Tierrasanta Boulevard (Attachment 1), in the CC-1-3 zone and the Community Commercial land use designation within the Tierrasanta Community Plan area. The existing building was constructed in 1977. Adjacent properties are also zoned CC-1-3 and developed with a mix of commercial and office uses. On the other side of Tierrasanta Boulevard, to the north, are townhomes zoned RM-1-1, designated Low-Medium Density residential by the Tierrasanta Community Plan.

#### **DISCUSSION**

The proposed project proposes the conversion of four commercial tenant spaces into condominium ownership. SDMC 125.0120(b)(2)(C) allows the conversion of up to four commercial condominiums with a Map Waiver. The project requires a Process Three Hearing Officer decision, which is appealable to the Planning Commission.

WHEREAS, DENTT PROPERTIES, Subdivider, and WALSH ENGINEERING AND SURVEYING, INC., Engineer, submitted an application with the City of San Diego for Map Waiver No. 2031005 to waive the requirement for a Tentative Map for the conversion of four commercial tenant spaces into four commercial condominium units. The project site is located at 10715 Tierrasanta Boulevard (Attachment 1), in the CC-1-3 zone and the Community Commercial land use designation within the Tierrasanta Community Plan area. The property is legally described as LOT 3, TIERRASANTA TWO, MAP 8479; and

WHEREAS, the Map proposes the subdivision of a 0.539 acre site into one (1) lot for a 4 unit commercial condominium conversion; and

WHEREAS, San Diego Municipal Code section 125.0120(b)(2)(C) allows waiver of the requirement to file a tentative map for the conversion of existing development to four or fewer commercial or industrial condominiums; and

The project proposes the conversion of four tenant spaces in an existing commercial structure into four commercial condominium units. The 0.54-acre site is located at 10715 Tierrasanta Boulevard, in the CC-1-3 zone and the Community Commercial land use designation within the Tierrasanta Community Plan area. All adjacent properties are located within the same zone and land use designation. Residential properties zoned RM-1-1 and designated Low-Medium Density are located to the north, but are separated from the project site by Tierrasanta Boulevard.

 The proposed subdivision complies with the applicable zoning and development regulations of the Land Development Code including any allowable deviations pursuant to the Land Development Code. The project proposes the conversion of four tenant spaces in an existing commercial structure into four commercial condominium units. The 0.54-acre site is located at 10715 Tierrasanta Boulevard, in the CC-1-3 zone and the Community Commercial land use designation within the Tierrasanta Community Plan area. The project is a subdivision only and does not propose any additional development.

#### 3. The site is physically suitable for the type and density of development.

The project proposes the conversion of four tenant spaces in an existing commercial structure into four commercial condominium units. The 0.54-acre site is located at 10715 Tierrasanta Boulevard, in the CC-1-3 zone and the Community Commercial land use designation within the Tierrasanta Community Plan area. The infill project site is located in a developed, commercial area.