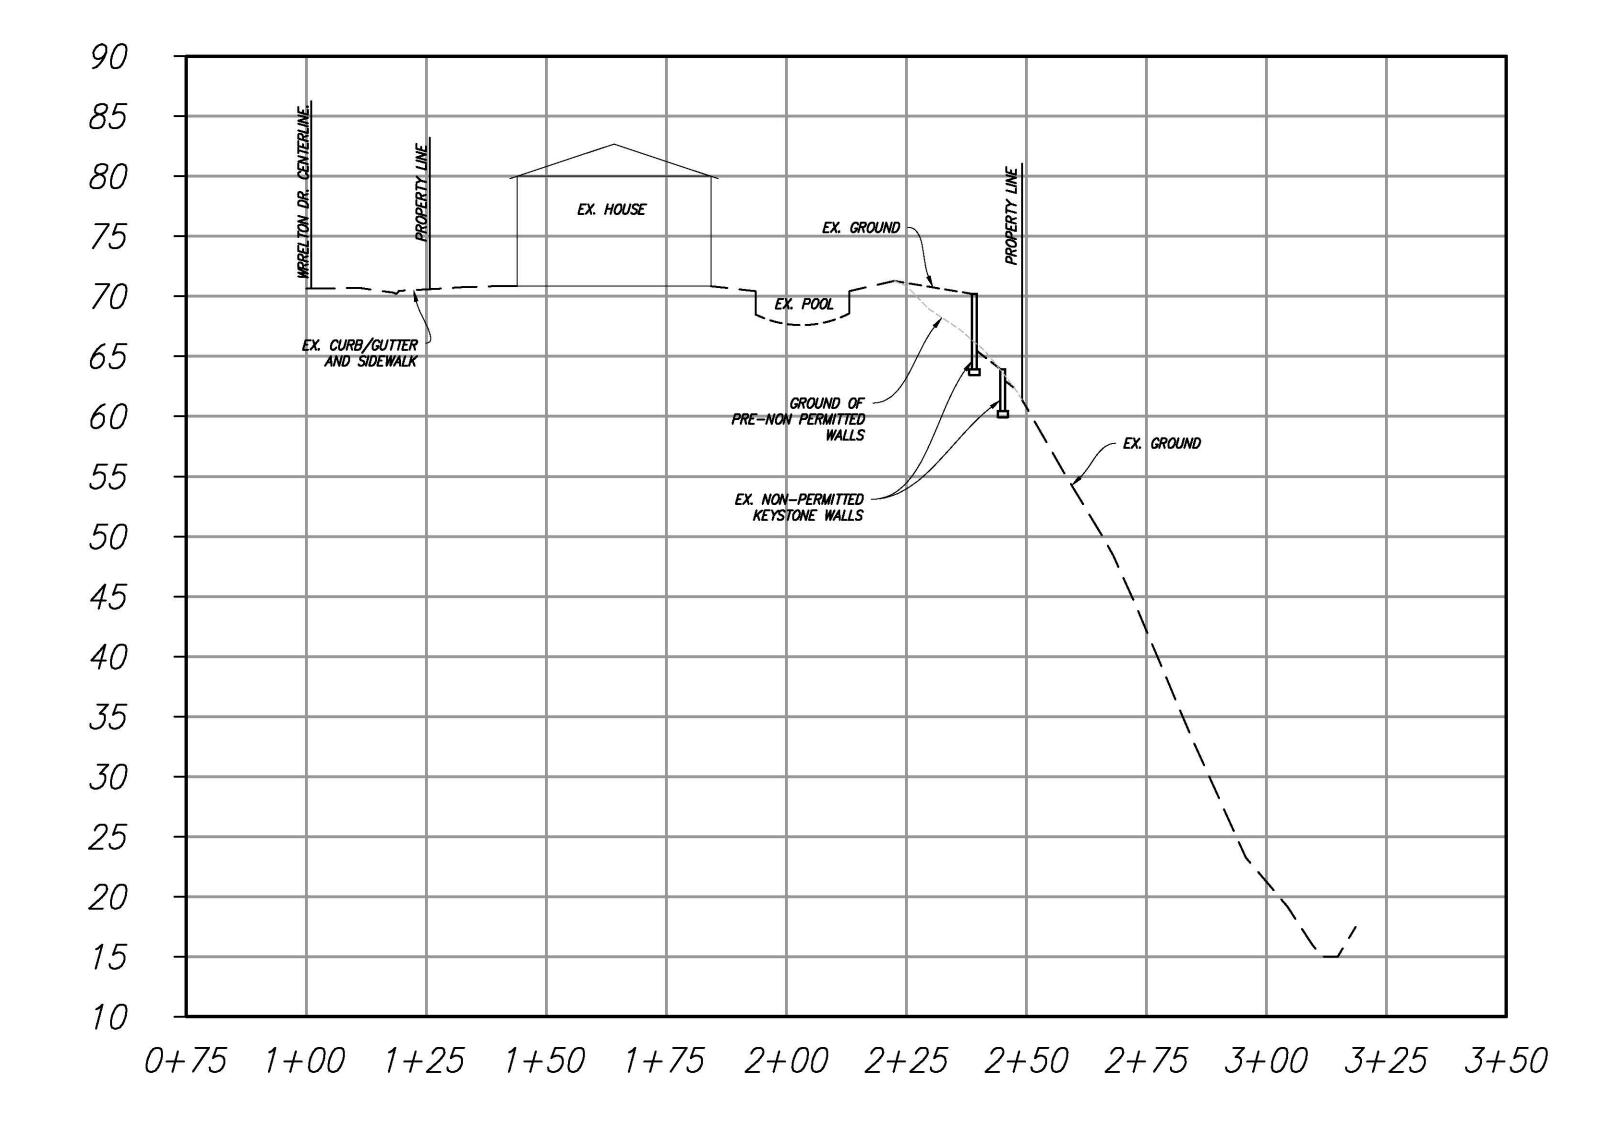

Overlay Zones. The subject property is located between the First Public Roadway – Wrelton Drive – and the Pacific Ocean. The proposal requests a Coastal Development Permit to allow the existing site retaining walls. The site section below illustrates the retaining walls.

No new construction is proposed. However, a portion of the lower level retaining wall, located within an unnamed public easement, will be reduced (by approximately 1-foot) to a maximum allowed 3-foot height. Other corrective actions include encroachment maintenance and removal agreements to assure private improvements within the public right-of-way or within easements meet current City standards.