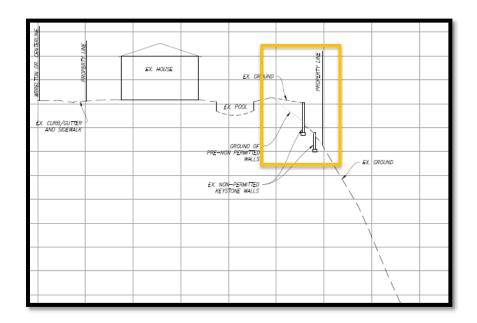

Overlay Zones. The subject property is located between the First Public Roadway – Wrelton Drive – and the Pacific Ocean. The proposal requests a Coastal Development Permit to allow the existing site retaining walls. The site section below illustrates the retaining walls.

No new construction is proposed. However, a portion of the lower level retaining wall, located within an unnamed public easement, will be reduced (by approximately 1-foot) to a maximum allowed 3-foot height. Other corrective actions include encroachment maintenance and removal agreements to assure private improvements within the public right-of-way or within easements meet current City standards.