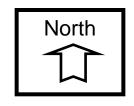

#### **BACKGROUND/DISCUSSION**

The 0.33-acre site contains an existing single dwelling located at 615 Wrelton Drive (Attachments 1–3). The site is designated for Low Density Residential uses within the La Jolla Community Plan and is within the RS-1-7, Coastal Appealable Overlay, Coastal Height Limitation Overlay, and Parking Impact

Overlay Zones. The subject property is located between the First Public Roadway – Wrelton Drive – and the Pacific Ocean. The proposal requests a Coastal Development Permit to allow the existing site retaining walls. The site section below illustrates the retaining walls.

No new construction is proposed. However, a portion of the lower level retaining wall, located within an unnamed public easement, will be reduced (by approximately 1-foot) to a maximum allowed 3-foot height. Other corrective actions include encroachment maintenance and removal agreements to assure private improvements within the public right-of-way or within easements meet current City standards.

#### Page 3

- 2. Community Plan Land Use Map
- 3. Aerial Photograph
- 4. Draft Resolution with Findings
- 5. Draft Permit with Conditions
- 6. Environmental Exemption
- 7. Community Planning Group Recommendations
- 8. Ownership Disclosure Statement
- 9. Project Plans