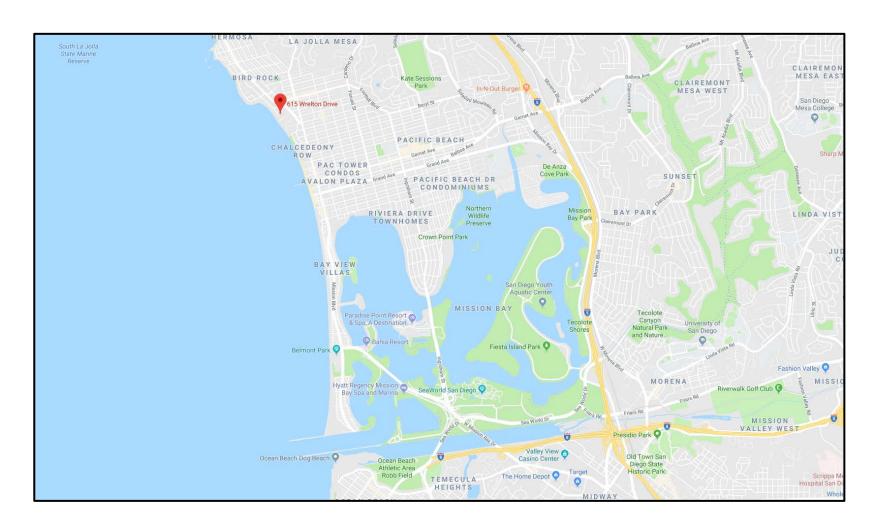

dards in effect for this site pursuant all policy documents. Staff has prepared draft findings and draft conditions of approval, and recommends approval of the project as proposed.

#### **ALTERNATIVES**

- 1. Approve Coastal Development Permit No. 1949851, with modifications.
- 2. Deny Coastal Development Permit No. 1949851, if the findings required to approve the project cannot be affirmed.

Respectfully submitted,

Francisco Mendoza, Development Project Manager

#### Attachments:

1. Project Location Map

#### Page 3

- 2. Community Plan Land Use Map
- 3. Aerial Photograph
- 4. Draft Resolution with Findings
- 5. Draft Permit with Conditions
- 6. Environmental Exemption
- 7. Community Planning Group Recommendations
- 8. Ownership Disclosure Statement
- 9. Project Plans

Rev 2/10/16pjf





#### **Project Location Map**

615 Wrelton CDP PROJECT NO. 551969







### **Land Use Map**

615 Wrelton CDP PROJECT NO. 551969







615 Wrelton CDP PROJECT NO. 551969



# HEARING OFFICER RESOLUTION NO. \_\_\_\_\_COASTAL DEVELOPMENT PERMIT NO. 1949851 615 WRELTON CDP - PROJECT NO. 551969

WHEREAS, DONALD AND CELIA HENELY 2000 TRUST, Owner/Permittee, filed an application with the City of San Diego for a permit to legalize site retaining walls (as described in and by reference to the approved Exhibits "A" and corresponding conditions of approval for the associated Permit No. 1949851), on portions of a 0.33-acre site; and

WHEREAS, the project site is located at 615 Wrelton Drive (the First Public Roadway) in the RS-1-7, Coastal Overlay (Appealable), Coastal Height Limitation Overlay