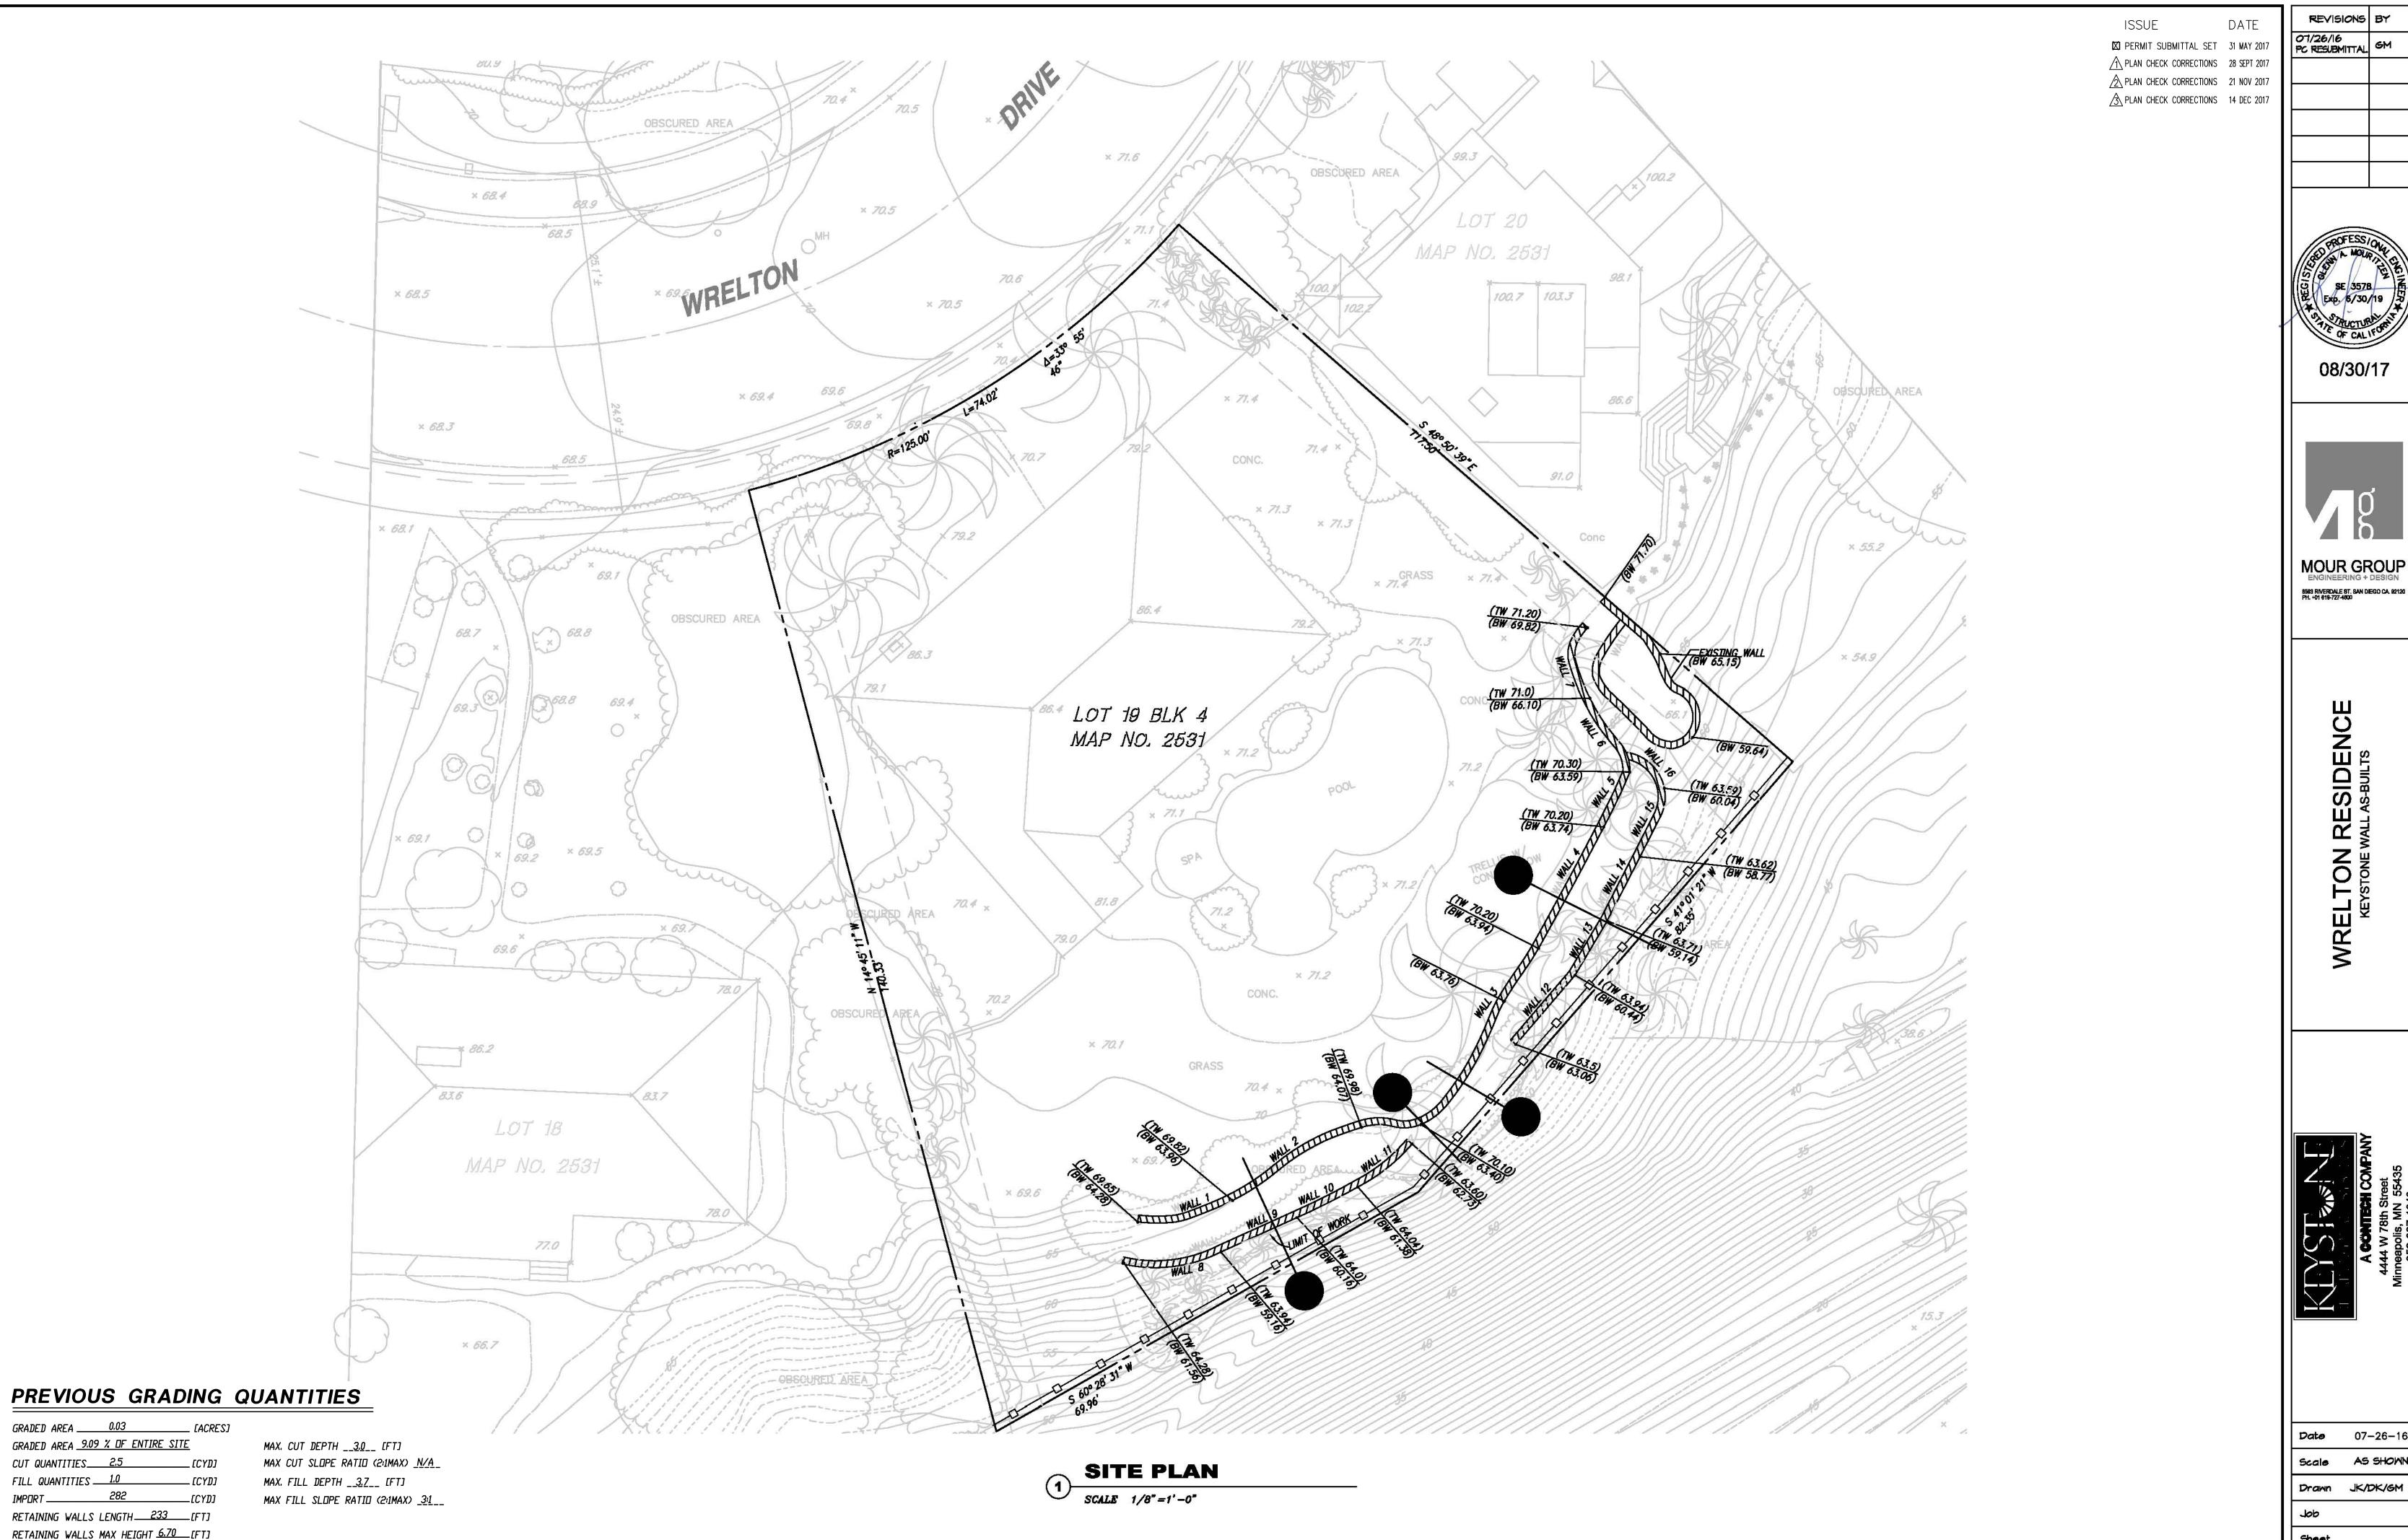

#### **BACKGROUND/DISCUSSION**

The 0.33-acre site contains an existing single dwelling located at 615 Wrelton Drive (Attachments 1–3). The site is designated for Low Density Residential uses within the La Jolla Community Plan and is within the RS-1-7, Coastal Appealable Overlay, Coastal Height Limitation Overlay, and Parking Impact

Overlay Zones. The subject property is located between the First Public Roadway – Wrelton Drive – and the Pacific Ocean. The proposal requests a Coastal Development Permit to allow the existing site retaining walls. The site section below illustrates the retaining walls.

No new construction is proposed. However, a portion of the lower level retaining wall, located within an unnamed public easement, will be reduced (by approximately 1-foot) to a maximum allowed 3-foot height. Other corrective actions include encroachment maintenance and removal agreements to assure private improvements within the public right-of-way or within easements meet current City standards.

WHEREAS, the project site is legally described as: Lot 19 in Block 4 of Pacific Riviera Villas Unit No. 1, in the City of San Diego, County of San Diego, State of California, according to Map thereof No. 2531, filed in the Office of the County Recorder of San Diego County, December 23, 1948; and