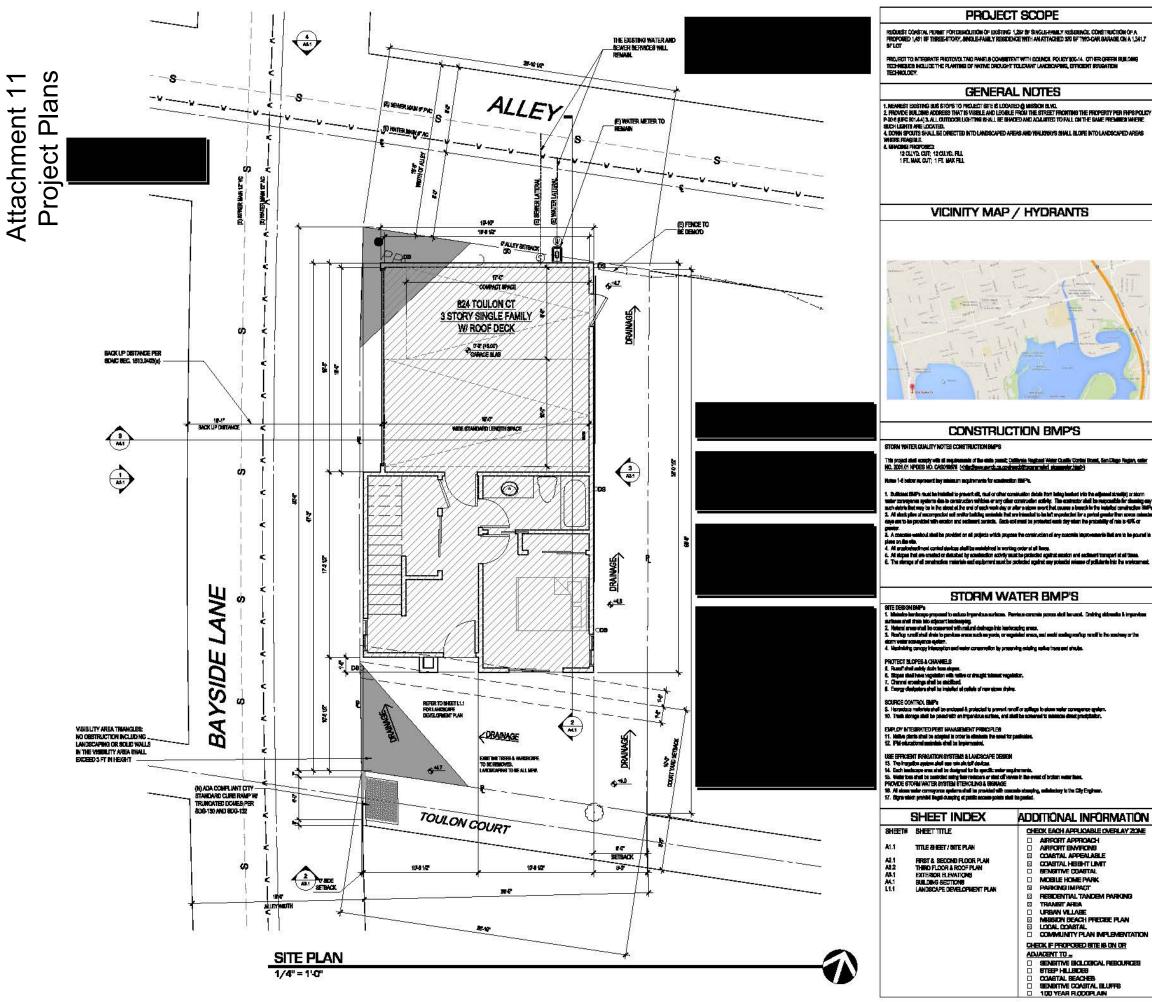

#### BACKGROUND

The 0.03-acre project site is located at 824 Toulon Court in the R-N zone of Mission Beach Planned District within the Mission Beach Precise Plan and Local Coastal Program area. Additionally, the site is located in the Coastal Height Limitation Overlay Zone, the Coastal Overlay Zone (Appealable Area), the First Public Roadway, the Parking Impact Overlay Zone (Beach Impact Area), the Residential Tandem Parking Overlay Zone, and the Transit Area Overlay Zone (Attachments 1-5). The zoning designation allows for one residential dwelling unit per 1,200 square feet of lot area and the Mission Beach Precise Plan designates the proposed project site for residential land use at a maximum 36 dwelling units per acre (DU/AC). The project site, occupying 0.03-acres, could accommodate one dwelling units based on the underlying zone, and one dwelling unit based on the community plan. The project site is an interior lot with frontage on Toulon Court with a side yard abutting Bayside Lane. The site has been was previously graded and developed with a single dwelling unit constructed in 1923. A historical assessment was performed and City staff has determined that the property and associated structure would not be considered historically or architecturally significant in terms of architectural style, appearance, design, or construction associated with important persons or events in history. In addition, the property does not meet local designation criteria as an individually significant resource under any adopted Historical Resources Board Criteria. The site is not within, or adjacent to, the Multiple Species Conservation Program/Multi-Habitat Planning Area (MSCP) and does not contain any other type of Environmental Sensitive Lands as defined in San Diego Municipal Code <u>Section 113.0103</u>.

# DISCUSSION

The project proposes the demolition of a 1,287 square-foot single family dwelling unit and construction of a new three-bedroom 1,431 square-foot, three-story single family dwelling unit with an attached two-car garage on a 0.03-acre site. The first floor will include a two-car garage, one-bedroom, one-bathroom, and access to the front yard. The second floor will contain the kitchen, living room, and access to a deck. The third floor will contain two-bedrooms with bathrooms and two-decks, one being on the roof. The project proposes a maximum building height of 29-feet 11-inches; therefore, the building and any projections will not exceed the maximum 30 foot height limit allowed by the Coastal Height Limitation Overlay Zone.

Views to Mission Bay looking east from Bayside Lane and through the property are currently obstructed by existing landscape, fences and structures, and will be removed with the demolition of the existing single-family dwelling unit. The project proposes a 10-foot setback along Toulon Court and the proposed landscaping within the setback shall be a maximum three feet in height with one palm tree. Therefore, the development would not affect any physical accessway and/or public views to the Pacific Ocean and Mission Bay or other scenic coastal areas as specified in the Local Coastal Program.

13. The drainage system proposed for this development, as shown on the site plan, is private and subject to approval by the City Engineer.

14. Adequate sight visibility for vehicles leaving the proposed parking garage shall be provided by making the visibility areas visually open using glass walls or some other visually open concept.

16. Prior to the issuance of any building permit, the Owner/Permittee shall assure by permit and bond, to construct a current ADA compliant City Standard curb ramp Standard Drawing SDG-130 and SDG-132 with Detectable/Tactile Warning Tile, satisfactory to the City Engineer, on Toulon Court at Bayside Lane.