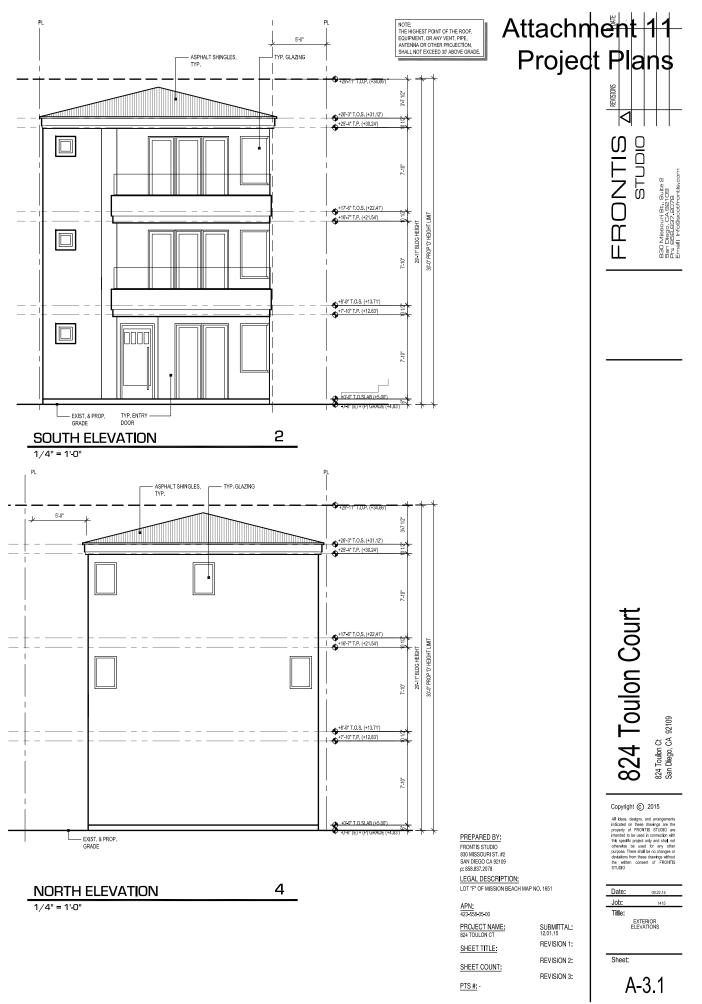

# DISCUSSION

The project proposes the demolition of a 1,287 square-foot single family dwelling unit and construction of a new three-bedroom 1,431 square-foot, three-story single family dwelling unit with an attached two-car garage on a 0.03-acre site. The first floor will include a two-car garage, one-bedroom, one-bathroom, and access to the front yard. The second floor will contain the kitchen, living room, and access to a deck. The third floor will contain two-bedrooms with bathrooms and two-decks, one being on the roof. The project proposes a maximum building height of 29-feet 11-inches; therefore, the building and any projections will not exceed the maximum 30 foot height limit allowed by the Coastal Height Limitation Overlay Zone.