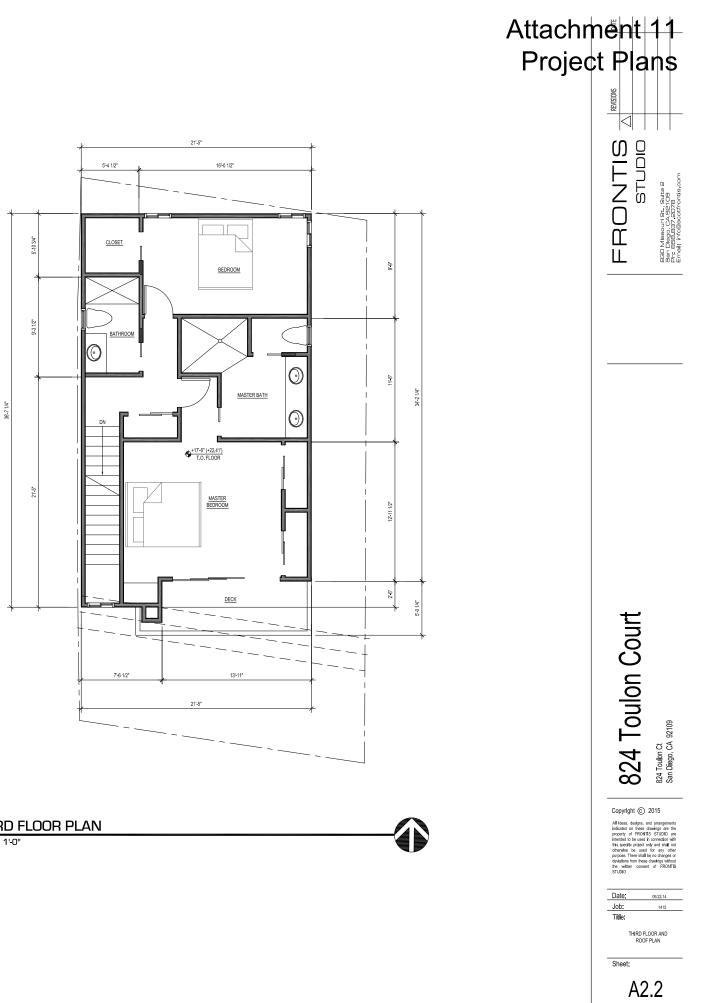

# DISCUSSION

The project proposes the demolition of a 1,287 square-foot single family dwelling unit and construction of a new three-bedroom 1,431 square-foot, three-story single family dwelling unit with an attached two-car garage on a 0.03-acre site. The first floor will include a two-car garage, one-bedroom, one-bathroom, and access to the front yard. The second floor will contain the kitchen, living room, and access to a deck. The third floor will contain two-bedrooms with bathrooms and two-decks, one being on the roof. The project proposes a maximum building height of 29-feet 11-inches; therefore, the building and any projections will not exceed the maximum 30 foot height limit allowed by the Coastal Height Limitation Overlay Zone.