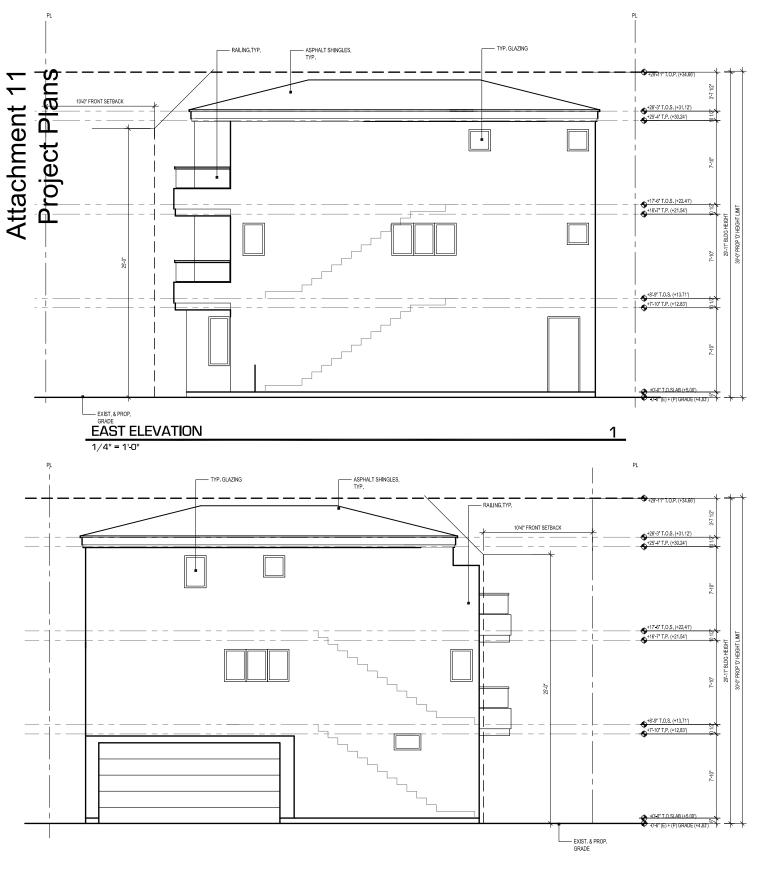

# DISCUSSION

The project proposes the demolition of a 1,287 square-foot single family dwelling unit and construction of a new three-bedroom 1,431 square-foot, three-story single family dwelling unit with an attached two-car garage on a 0.03-acre site. The first floor will include a two-car garage, one-bedroom, one-bathroom, and access to the front yard. The second floor will contain the kitchen, living room, and access to a deck. The third floor will contain two-bedrooms with bathrooms and two-decks, one being on the roof. The project proposes a maximum building height of 29-feet 11-inches; therefore, the building and any projections will not exceed the maximum 30 foot height limit allowed by the Coastal Height Limitation Overlay Zone.