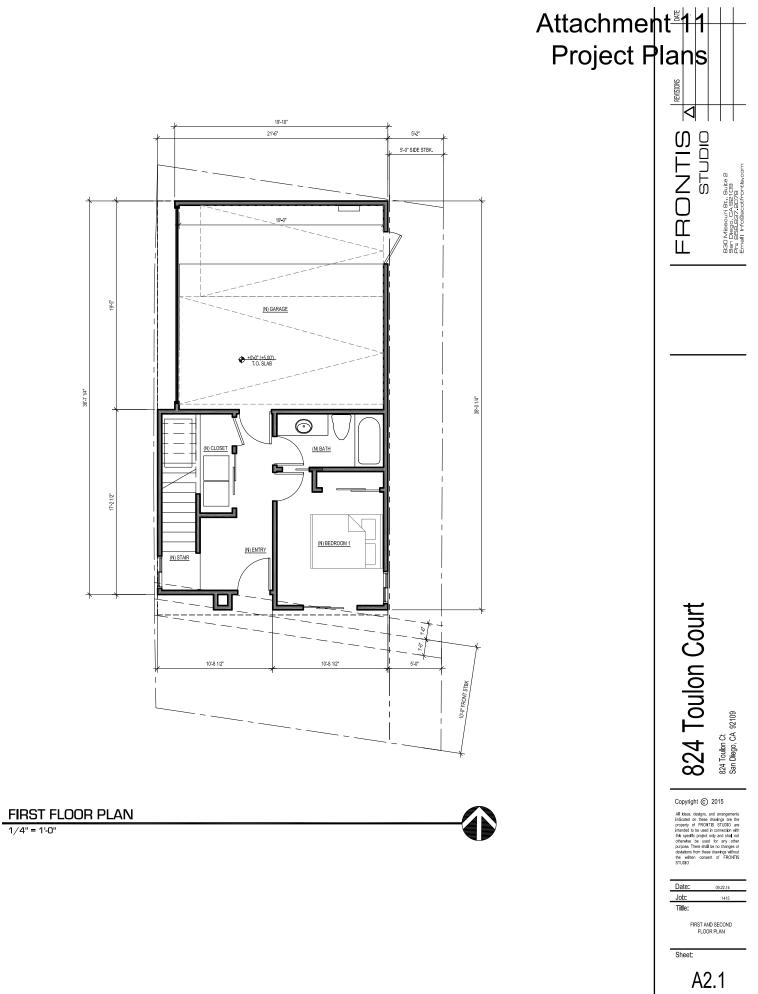

# DISCUSSION

The project proposes the demolition of a 1,287 square-foot single family dwelling unit and construction of a new three-bedroom 1,431 square-foot, three-story single family dwelling unit with an attached two-car garage on a 0.03-acre site. The first floor will include a two-car garage, one-bedroom, one-bathroom, and access to the front yard. The second floor will contain the kitchen, living room, and access to a deck. The third floor will contain two-bedrooms with bathrooms and two-decks, one being on the roof. The project proposes a maximum building height of 29-feet 11-inches; therefore, the building and any projections will not exceed the maximum 30 foot height limit allowed by the Coastal Height Limitation Overlay Zone.