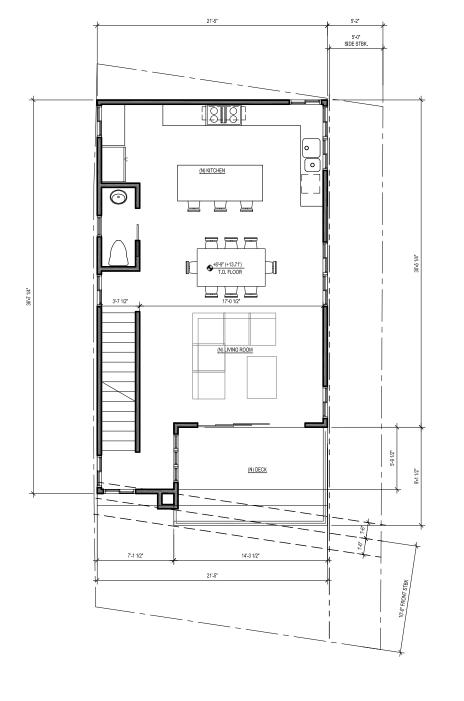

# DISCUSSION

The project proposes the demolition of a 1,287 square-foot single family dwelling unit and construction of a new three-bedroom 1,431 square-foot, three-story single family dwelling unit with an attached two-car garage on a 0.03-acre site. The first floor will include a two-car garage, one-bedroom, one-bathroom, and access to the front yard. The second floor will contain the kitchen, living room, and access to a deck. The third floor will contain two-bedrooms with bathrooms and two-decks, one being on the roof. The project proposes a maximum building height of 29-feet 11-inches; therefore, the building and any projections will not exceed the maximum 30 foot height limit allowed by the Coastal Height Limitation Overlay Zone.