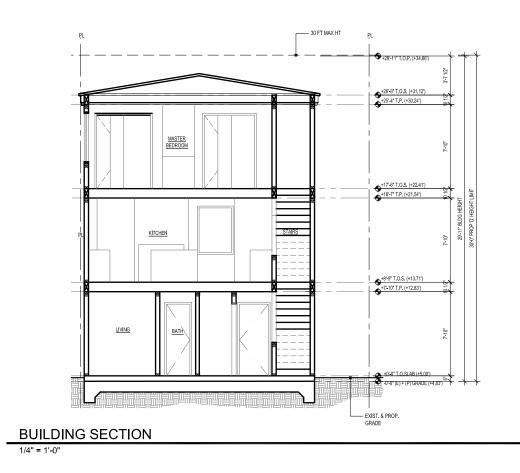

# DISCUSSION

The project proposes the demolition of a 1,287 square-foot single family dwelling unit and construction of a new three-bedroom 1,431 square-foot, three-story single family dwelling unit with an attached two-car garage on a 0.03-acre site. The first floor will include a two-car garage, one-bedroom, one-bathroom, and access to the front yard. The second floor will contain the kitchen, living room, and access to a deck. The third floor will contain two-bedrooms with bathrooms and two-decks, one being on the roof. The project proposes a maximum building height of 29-feet 11-inches; therefore, the building and any projections will not exceed the maximum 30 foot height limit allowed by the Coastal Height Limitation Overlay Zone.