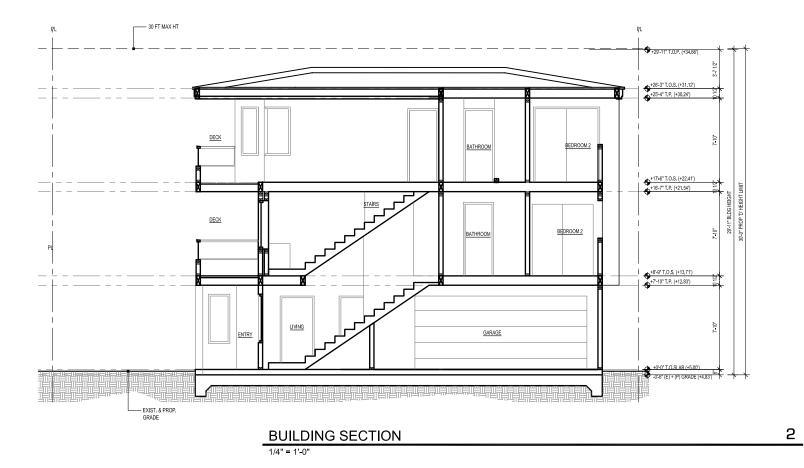

# DISCUSSION

The project proposes the demolition of a 1,287 square-foot single family dwelling unit and construction of a new three-bedroom 1,431 square-foot, three-story single family dwelling unit with an attached two-car garage on a 0.03-acre site. The first floor will include a two-car garage, one-bedroom, one-bathroom, and access to the front yard. The second floor will contain the kitchen, living room, and access to a deck. The third floor will contain two-bedrooms with bathrooms and two-decks, one being on the roof. The project proposes a maximum building height of 29-feet 11-inches; therefore, the building and any projections will not exceed the maximum 30 foot height limit allowed by the Coastal Height Limitation Overlay Zone.

Development along the block consists of various architectural styles and are comprised of mostly two story multi-family dwelling units with a few single-story dwelling units. The proposed development incorporates various horizontal and vertical off setting plans and complies with the maximum allowable height of 30 feet and setbacks of the zone. As a component of the project, the home incorporates a roof-mounted photovoltaic system consisting of solar panels sufficient to generate at least 50 percent of the project's project energy consumption, in conformance with the criteria of the Affordable/In-fill Housing and Sustainable Buildings Expedite Program.