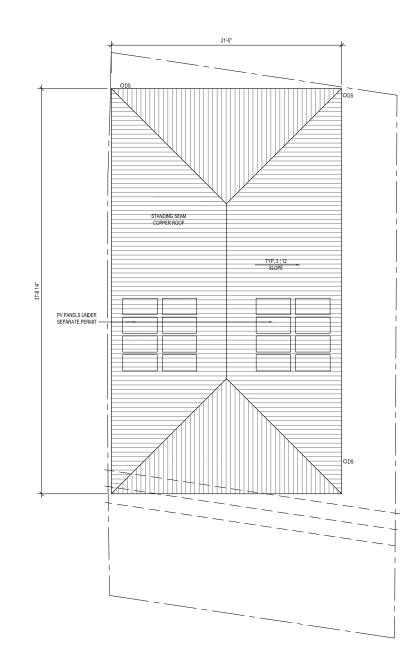

# DISCUSSION

The project proposes the demolition of a 1,287 square-foot single family dwelling unit and construction of a new three-bedroom 1,431 square-foot, three-story single family dwelling unit with an attached two-car garage on a 0.03-acre site. The first floor will include a two-car garage, one-bedroom, one-bathroom, and access to the front yard. The second floor will contain the kitchen, living room, and access to a deck. The third floor will contain two-bedrooms with bathrooms and two-decks, one being on the roof. The project proposes a maximum building height of 29-feet 11-inches; therefore, the building and any projections will not exceed the maximum 30 foot height limit allowed by the Coastal Height Limitation Overlay Zone.

Development along the block consists of various architectural styles and are comprised of mostly two story multi-family dwelling units with a few single-story dwelling units. The proposed development incorporates various horizontal and vertical off setting plans and complies with the maximum allowable height of 30 feet and setbacks of the zone. As a component of the project, the home incorporates a roof-mounted photovoltaic system consisting of solar panels sufficient to generate at least 50 percent of the project's project energy consumption, in conformance with the criteria of the Affordable/In-fill Housing and Sustainable Buildings Expedite Program.

The project shall include:

- a. The demolition of a 1,287 single family dwelling unit and construction of a 1,431 squarefoot, three-story single family dwelling unit with attached two-car garage;
- b. Landscaping (planting, irrigation and landscape related improvements);
- c. Off-street parking;
- d. A roof-mounted photovoltaic system consisting of solar panels sufficient to generate at least 50 percent of the proposed project's projected energy consumption, in conformance with the criteria of the Affordable/In-Fill Housing and Sustainable Buildings Expedite Program; and
- e. Public and private accessory improvements determined by the Development Services Department to be consistent with the land use and development standards for this site in

25. Prior to the issuance of building permits, construction documents shall fully illustrate the incorporation of a roof-mounted photovoltaic system consisting of solar panels sufficient to generate at least 50 percent of the proposed project's projected energy consumption, in conformance with the criteria of the Affordable/In-Fill Housing and Sustainable Buildings Expedite Program.