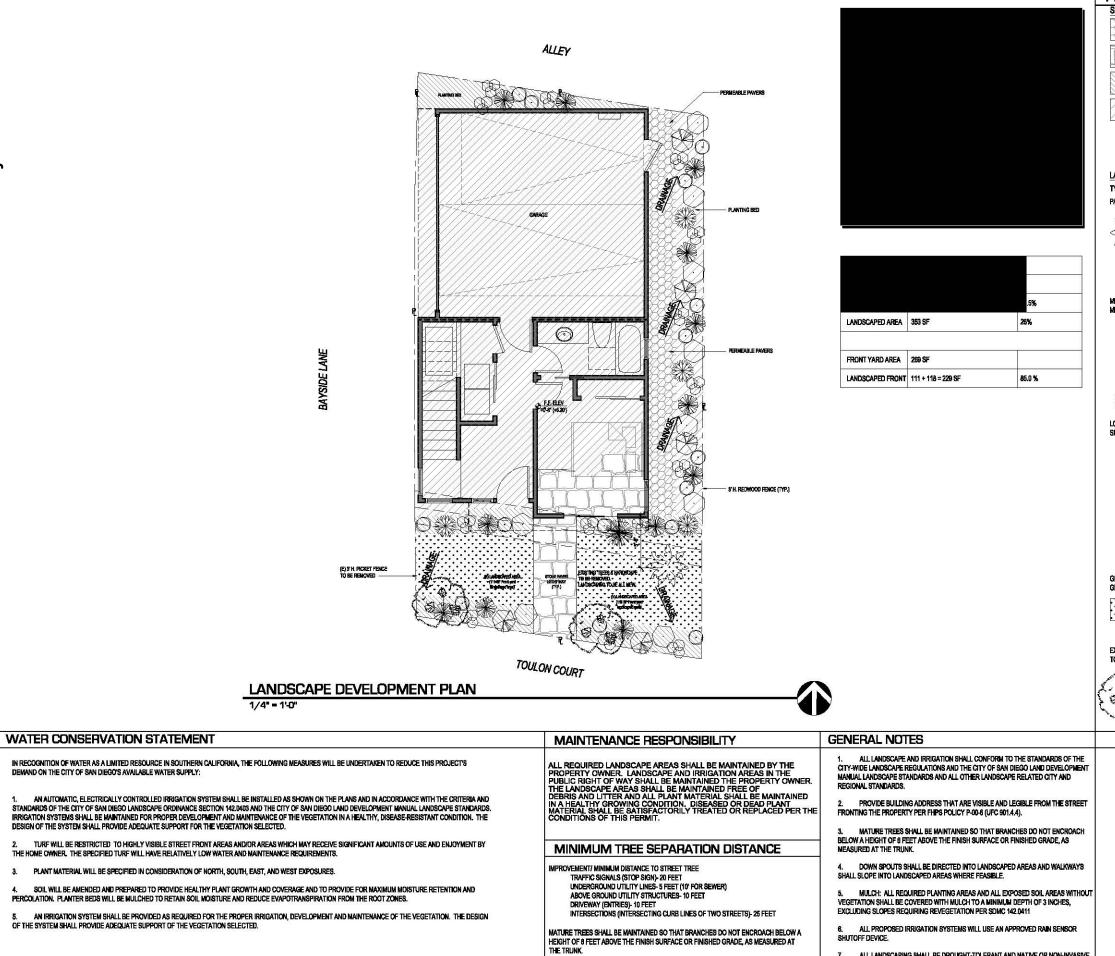

## LANDSCAPE REQUIREMENTS:

20. Prior to issuance of any construction permits for structures, the Owner/Permittee shall submit complete landscape and irrigation construction documents to the Development Services Department for approval. The construction documents shall be consistent with approved Exhibit "A," the Mission Beach Planned District Ordinance, the Mission Beach Community Plan, and the Land Development Manual - Landscape Standards.

21. The Owner/Permittee shall be responsible for the maintenance of all landscape improvements shown on the approved plans, including in the right-of-way, unless long-term maintenance of said landscaping will be the responsibility of a Landscape Maintenance District or other approved entity.

# ATTACHMENT 7 Draft Permit with Conditions

All required landscape shall be maintained consistent with the Landscape Standards in a disease, weed, and litter free condition at all times. Severe pruning or "topping" of trees is not permitted.

22. The Owner/Permittee shall install and maintain all landscaping proposed in public view corridors to not obstruct public views of the ocean as specified in §132.0403(e) of the Land Development Code. All proposed landscaping in the required yard areas for Courts shall be maintained at a height of three feet or lower (including raised planters) to preserve public views. Landscaping materials shall not encroach or overhang into the Courts and Places right-of-way below a height of 8-ft. above the finish surface or finish grade, as measured at the trunk [§1513.0402(a)(1), §1513.0402(a)(2)].

If any required landscape (including existing or new plantings, hardscape, landscape features, etc.) indicated on the approved construction documents is damaged or removed during demolition or construction, the Owner/Permittee shall repair and/or replace in kind and equivalent size per the approved documents to the satisfaction of the Development Services Department within 30 days of damage or Certificate of Occupancy.