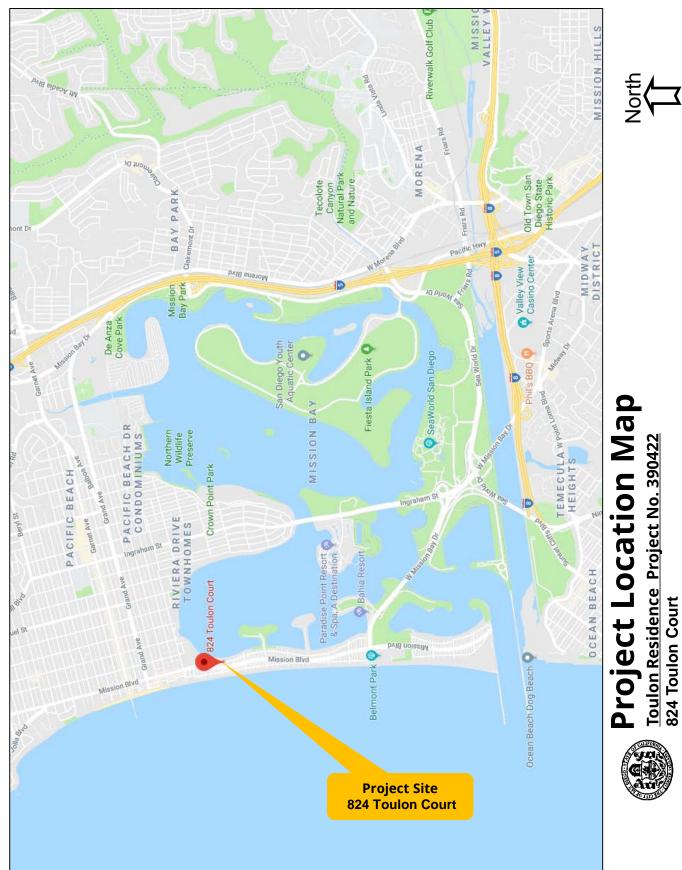

# Attachment 1 Project Location Map

#### BACKGROUND

The 0.03-acre project site is located at 824 Toulon Court in the R-N zone of Mission Beach Planned District within the Mission Beach Precise Plan and Local Coastal Program area. Additionally, the site is located in the Coastal Height Limitation Overlay Zone, the Coastal Overlay Zone (Appealable Area), the First Public Roadway, the Parking Impact Overlay Zone (Beach Impact Area), the Residential Tandem Parking Overlay Zone, and the Transit Area Overlay Zone (Attachments 1-5). The zoning designation allows for one residential dwelling unit per 1,200 square feet of lot area and the Mission Beach Precise Plan designates the proposed project site for residential land use at a maximum 36 dwelling units per acre (DU/AC). The project site, occupying 0.03-acres, could accommodate one dwelling units based on the underlying zone, and one dwelling unit based on the community plan. The project site is an interior lot with frontage on Toulon Court with a side yard abutting Bayside Lane. The site has been was previously graded and developed with a single dwelling unit constructed in 1923. A historical assessment was performed and City staff has determined that the property and associated structure would not be considered historically or architecturally significant in terms of architectural style, appearance, design, or construction associated with important persons or events in history. In addition, the property does not meet local designation criteria as an individually significant resource under any adopted Historical Resources Board Criteria. The site is not within, or adjacent to, the Multiple Species Conservation Program/Multi-Habitat Planning Area (MSCP) and does not contain any other type of Environmental Sensitive Lands as defined in San Diego Municipal Code <u>Section 113.0103</u>.

The project site is located approximately 674-feet from the Pacific Ocean and 105-feet from the shoreline of Mission Bay. The property is located between the bay and Bayside Lane, which is identified as the first public roadway paralleling the bay. Bayside Lane at this location is not designated as a physical accessway. No specific views are identified through the project site in the Mission Beach Precise Plan.