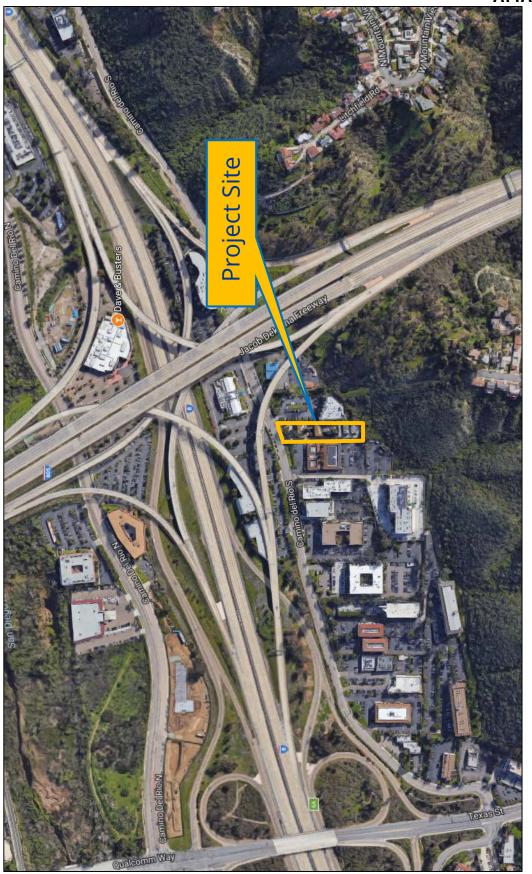

The 1.01-acre site is located at 2835 Camino Del Rio South, west of Interstate 805, in the MV-CO Zone of the Mission Valley Planned District (MVPD) within the Mission Valley Community Plan (MVCP) area. The project site is also located within the Montgomery Field Airport Land Use Compatibility Overlay Zone, Airport influence Area (Review Area 2) for San Diego international Airport (SDIA) and Montgomery Field, the Federal Aviation Authority (FAA) Part 77 Noticing Area (SDIA and Montgomery Field), and Council Districts 3 and 7. The site is designated for Commercial Office use in the MVCP (Attachment 2).

The site is currently developed with an existing commercial building that was constructed in 1986, and includes several professional office and commercial service suites. The proposed project will be located within building suite No. 100, which is located within Council District 7. Adjacent uses include multi-story commercial office buildings to the east and west, open space/hillside to the south, and multi-story commercial office buildings, the California Institute of Arts and Technology and a restaurant across Camino Del Rio South under the freeway overpass, and Interstate-8 to the north. The project site abuts the North Park Community Plan area to the south.