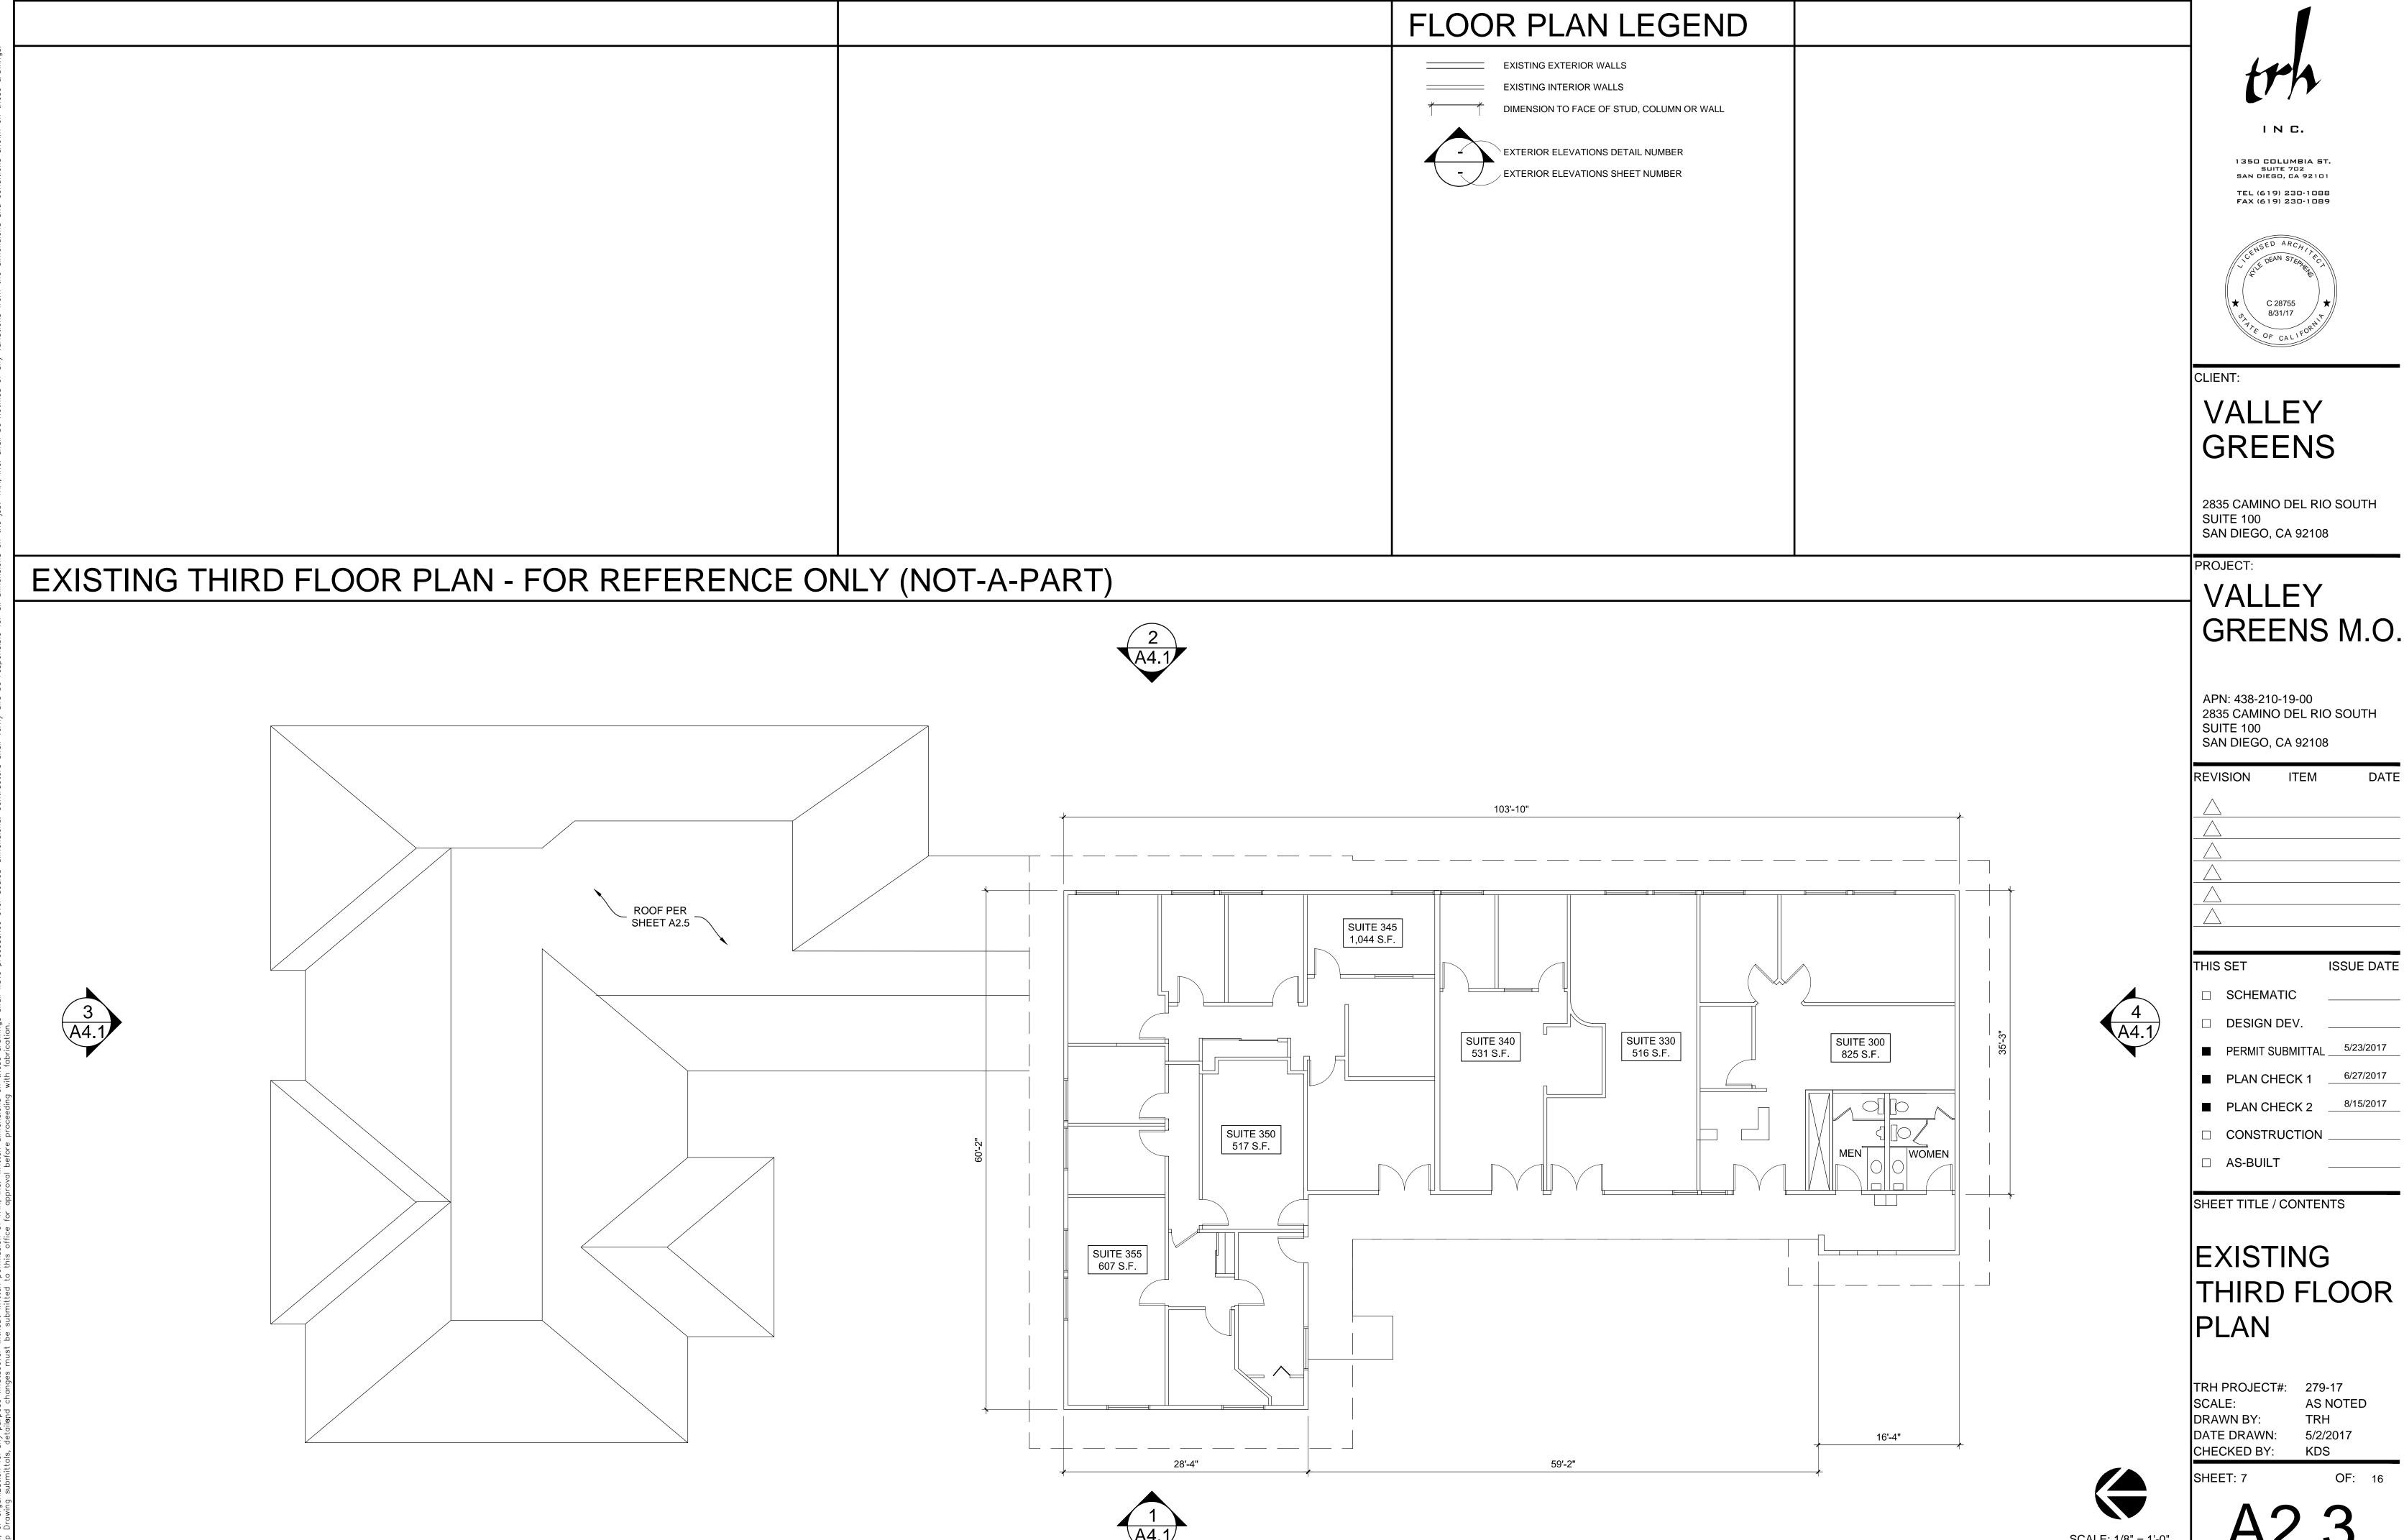

### DISCUSSION

This CUP application was deemed complete on October 19, 2016, prior to the effective date of the Outlet regulations. However, the applicant has elected to process this application under the current regulations and is requesting a CUP for an Outlet. The project proposes to operate an Outlet in a 2,183-square-foot tenant space, Suite 100, located on the first floor of an existing 17,767-square-foot, three-story commercial office building. The proposed Outlet, classified as retail sales, is allowed in the MV-CO-CV Zone of the MVPD with a CUP pursuant to San Diego Municipal Code (SDMC) Section 141.0504 and SDMC Section 1514.0305(b). The project has been determined to be exempt from the MVPD pursuant SDMC Section 1514.0201(b) (1) as the project proposes interior modifications with no change in use pursuant to Table 1514-031 of the MVPD Ordinance, which considers similar development characteristics and intensity of use between commercial marijuana outlets and commercial office/service uses. Furthermore, the proposed Outlet is exempt from the Airport Land Use Compatibility Overly Zone regulations set forth in Chapter 13, Article 2, and Division 15 of the SDMC pursuant to Section 132.1505(c)(1) as the project is limited to interior modifications and will not increase the density, floor area ratio or height of the existing structure.

### **Project Description:**

The proposed Outlet features interior improvements that include an entry and security check area, a waiting area, reception, dispensary area, accounting/employee room, office and camera room, and a break room totaling 2,183 square feet in Gross Floor Area. The project proposes to retain Suites 115 and 230, located on the first and second floors of the building and totaling 2,499 square feet vacant throughout the duration of the CUP as conditioned (Condition No. 29). The vacant floor space is not to be used for any purpose, including storage. The improvements will require compliance with the California Building Code, Plumbing Code, Mechanical Code, Electrical Code, Fire Code and all adopted referenced standards, and will be reviewed for conformance during the construction permit application phase. Public improvements include the replacement of the existing curb ramp, and driveway to a 24-foot wide driveway consistent with current City Standards, and removal of the AC berm. The project will also construct an ADA accessible path of travel from Camino Del Rio South public right of way to the building entrance.

The project complies with the 54 required off-street parking for all uses on the premises, including 11 spaces for the proposed 2,183-square-foot Outlet at a rate of five spaces per 1,000 square feet of floor area, and 43 spaces for the remaining commercial services and office use within the building at a rate of 3.3 spaces per 1,000 square feet of floor area.