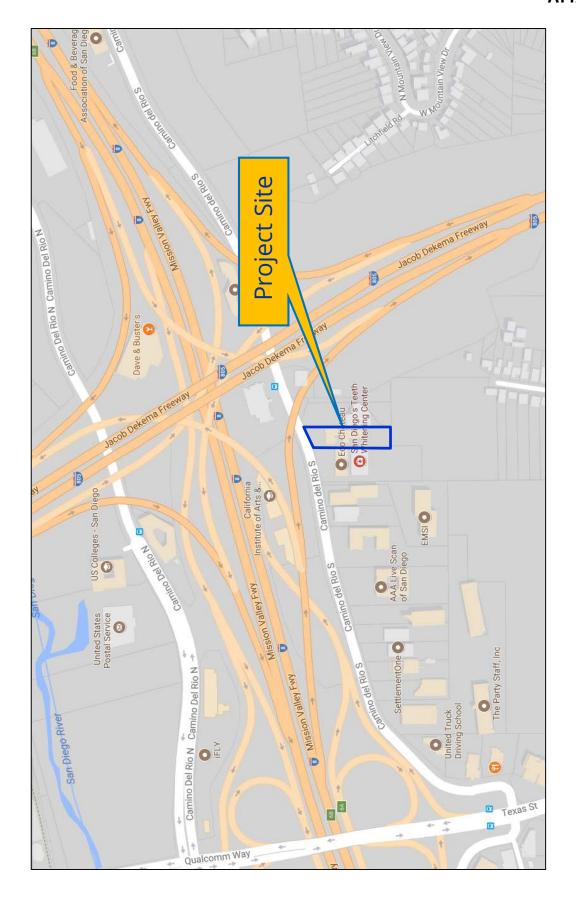

The 1.01-acre site is located at 2835 Camino Del Rio South, west of Interstate 805, in the MV-CO Zone of the Mission Valley Planned District (MVPD) within the Mission Valley Community Plan (MVCP) area. The project site is also located within the Montgomery Field Airport Land Use Compatibility Overlay Zone, Airport influence Area (Review Area 2) for San Diego international Airport (SDIA) and Montgomery Field, the Federal Aviation Authority (FAA) Part 77 Noticing Area (SDIA and Montgomery Field), and Council Districts 3 and 7. The site is designated for Commercial Office use in the MVCP (Attachment 2).

The site is currently developed with an existing commercial building that was constructed in 1986, and includes several professional office and commercial service suites. The proposed project will be located within building suite No. 100, which is located within Council District 7. Adjacent uses include multi-story commercial office buildings to the east and west, open space/hillside to the south, and multi-story commercial office buildings, the California Institute of Arts and Technology and a restaurant across Camino Del Rio South under the freeway overpass, and Interstate-8 to the north. The project site abuts the North Park Community Plan area to the south.