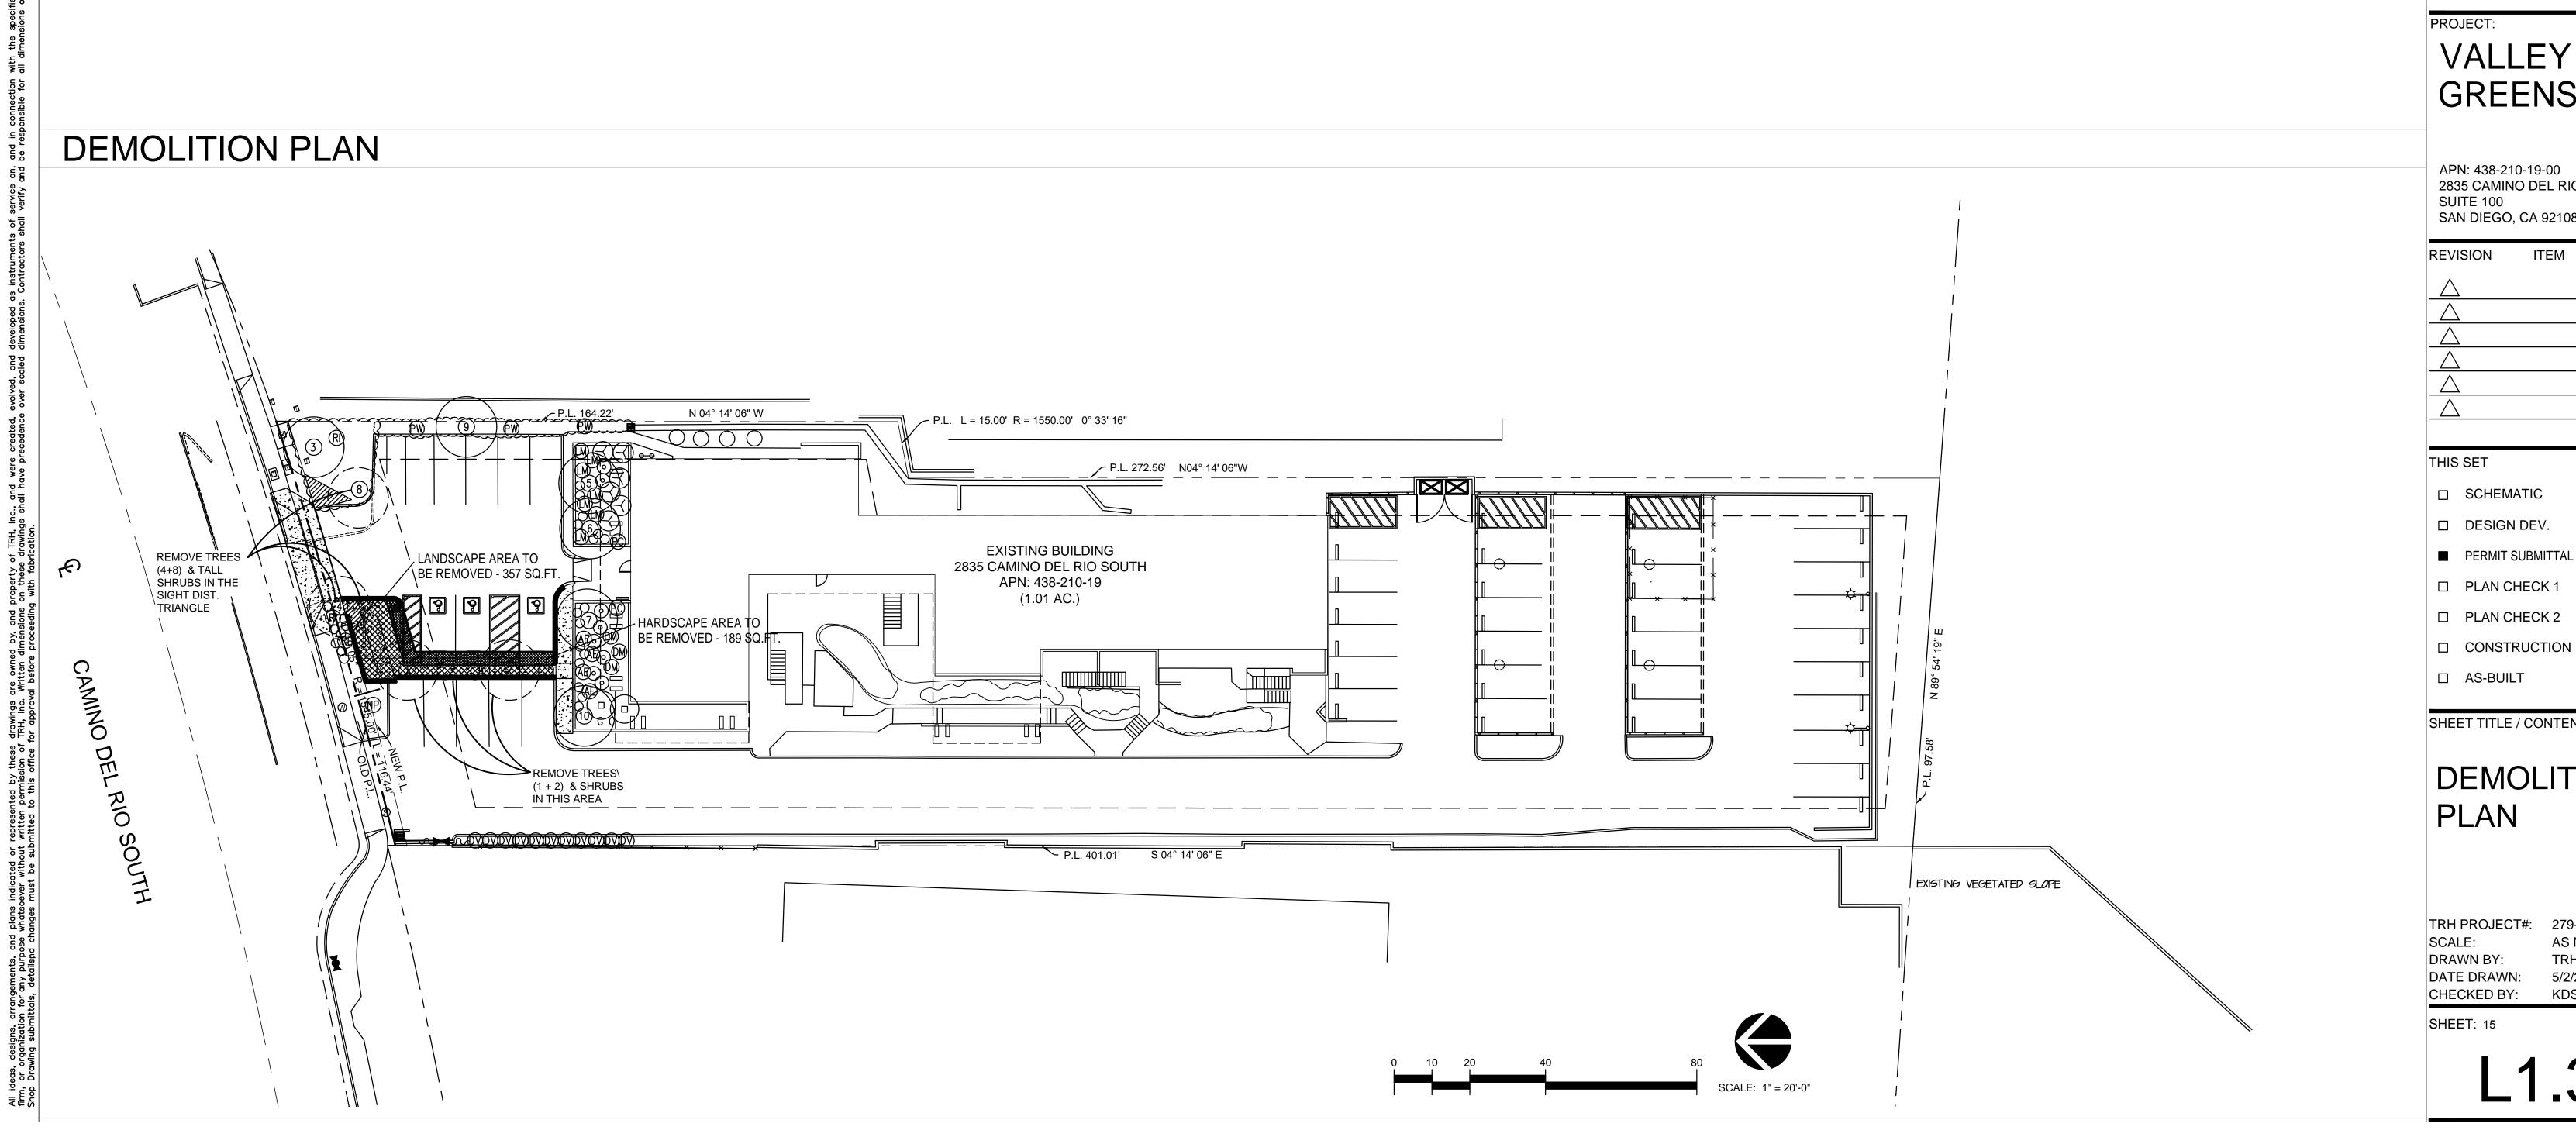

### DISCUSSION

This CUP application was deemed complete on October 19, 2016, prior to the effective date of the Outlet regulations. However, the applicant has elected to process this application under the current regulations and is requesting a CUP for an Outlet. The project proposes to operate an Outlet in a 2,183-square-foot tenant space, Suite 100, located on the first floor of an existing 17,767-square-foot, three-story commercial office building. The proposed Outlet, classified as retail sales, is allowed in the MV-CO-CV Zone of the MVPD with a CUP pursuant to San Diego Municipal Code (SDMC) Section 141.0504 and SDMC Section 1514.0305(b). The project has been determined to be exempt from the MVPD pursuant SDMC Section 1514.0201(b) (1) as the project proposes interior modifications with no change in use pursuant to Table 1514-031 of the MVPD Ordinance, which considers similar development characteristics and intensity of use between commercial marijuana outlets and commercial office/service uses. Furthermore, the proposed Outlet is exempt from the Airport Land Use Compatibility Overly Zone regulations set forth in Chapter 13, Article 2, and Division 15 of the SDMC pursuant to Section 132.1505(c)(1) as the project is limited to interior modifications and will not increase the density, floor area ratio or height of the existing structure.

### **Project Description:**

The proposed Outlet features interior improvements that include an entry and security check area, a waiting area, reception, dispensary area, accounting/employee room, office and camera room, and a break room totaling 2,183 square feet in Gross Floor Area. The project proposes to retain Suites 115 and 230, located on the first and second floors of the building and totaling 2,499 square feet vacant throughout the duration of the CUP as conditioned (Condition No. 29). The vacant floor space is not to be used for any purpose, including storage. The improvements will require compliance with the California Building Code, Plumbing Code, Mechanical Code, Electrical Code, Fire Code and all adopted referenced standards, and will be reviewed for conformance during the construction permit application phase. Public improvements include the replacement of the existing curb ramp, and driveway to a 24-foot wide driveway consistent with current City Standards, and removal of the AC berm. The project will also construct an ADA accessible path of travel from Camino Del Rio South public right of way to the building entrance.

- 1. Residential Zone The project site abuts the RS-1-1 Zone to the south, which is designated Open Space in the North Park Community Plan (Attachment 8). Per the Community Plan, the open space designation is intended to provide for preservation and community character and form (page 15). A slope analysis shows the proposed Outlet is separated from the residential use located at the top a hillside with an overall slope gradient of 50 percent and an elevation difference of approximately 240 feet (Attachment 9). In accordance with SDMC Section 113.0225(c), where there is a natural topographical barrier, distance can be measured as the most direct route around the barrier in a manner that established direct access. A street route to this site from the proposed Outlet would be greater than 1,000 feet. Therefore, the proposed Outlet is in compliance with the minimum separation requirement.
- 2. Academy of Our Lady of Peace located at 2710 Copley Avenue This is a private school located approximately 350 feet southwest of the project site, measured property line to property line. The school is located on top of a hillside with a slope gradient greater than 25% and an elevation difference of approximately 240 feet, which is considered a natural topographic barrier that impedes direct access to the proposed Outlet. A street route to this site from the proposed Outlet would be greater than 1,000 feet. Therefore, the proposed Outlet is in compliance with the minimum separation requirement.
- 3. Gateway Christian Fellowship Church located at 2667 Camino del Rio South, Suite 215 This church is located in a suite within a multi-tenant office building approximately 600 feet east of the proposed Outlet, measured property line to property line. City staff was unable to locate any building permits for a change of use from office to church and lacks evidence to support its operation as legally permitted at this location. Code Enforcement (CE) Case No. 236987 was opened on May 23, 2017 in response to a complaint of a possible illegal church at this location. This investigation has been completed and a Civil Penalty Notice and Order was issued on August 1, 2017. In a letter dated November 2, 2017, Pastor Lou Wilburn, Senior Pastor and Chairman of Gateway Christian Fellowship Church, confirms the church plans to relocate to a

larger facility (Attachment 12). Because this church does not currently have legal status, City staff has determined that the proposed Outlet is in compliance with the separation requirements as it relates to the church.