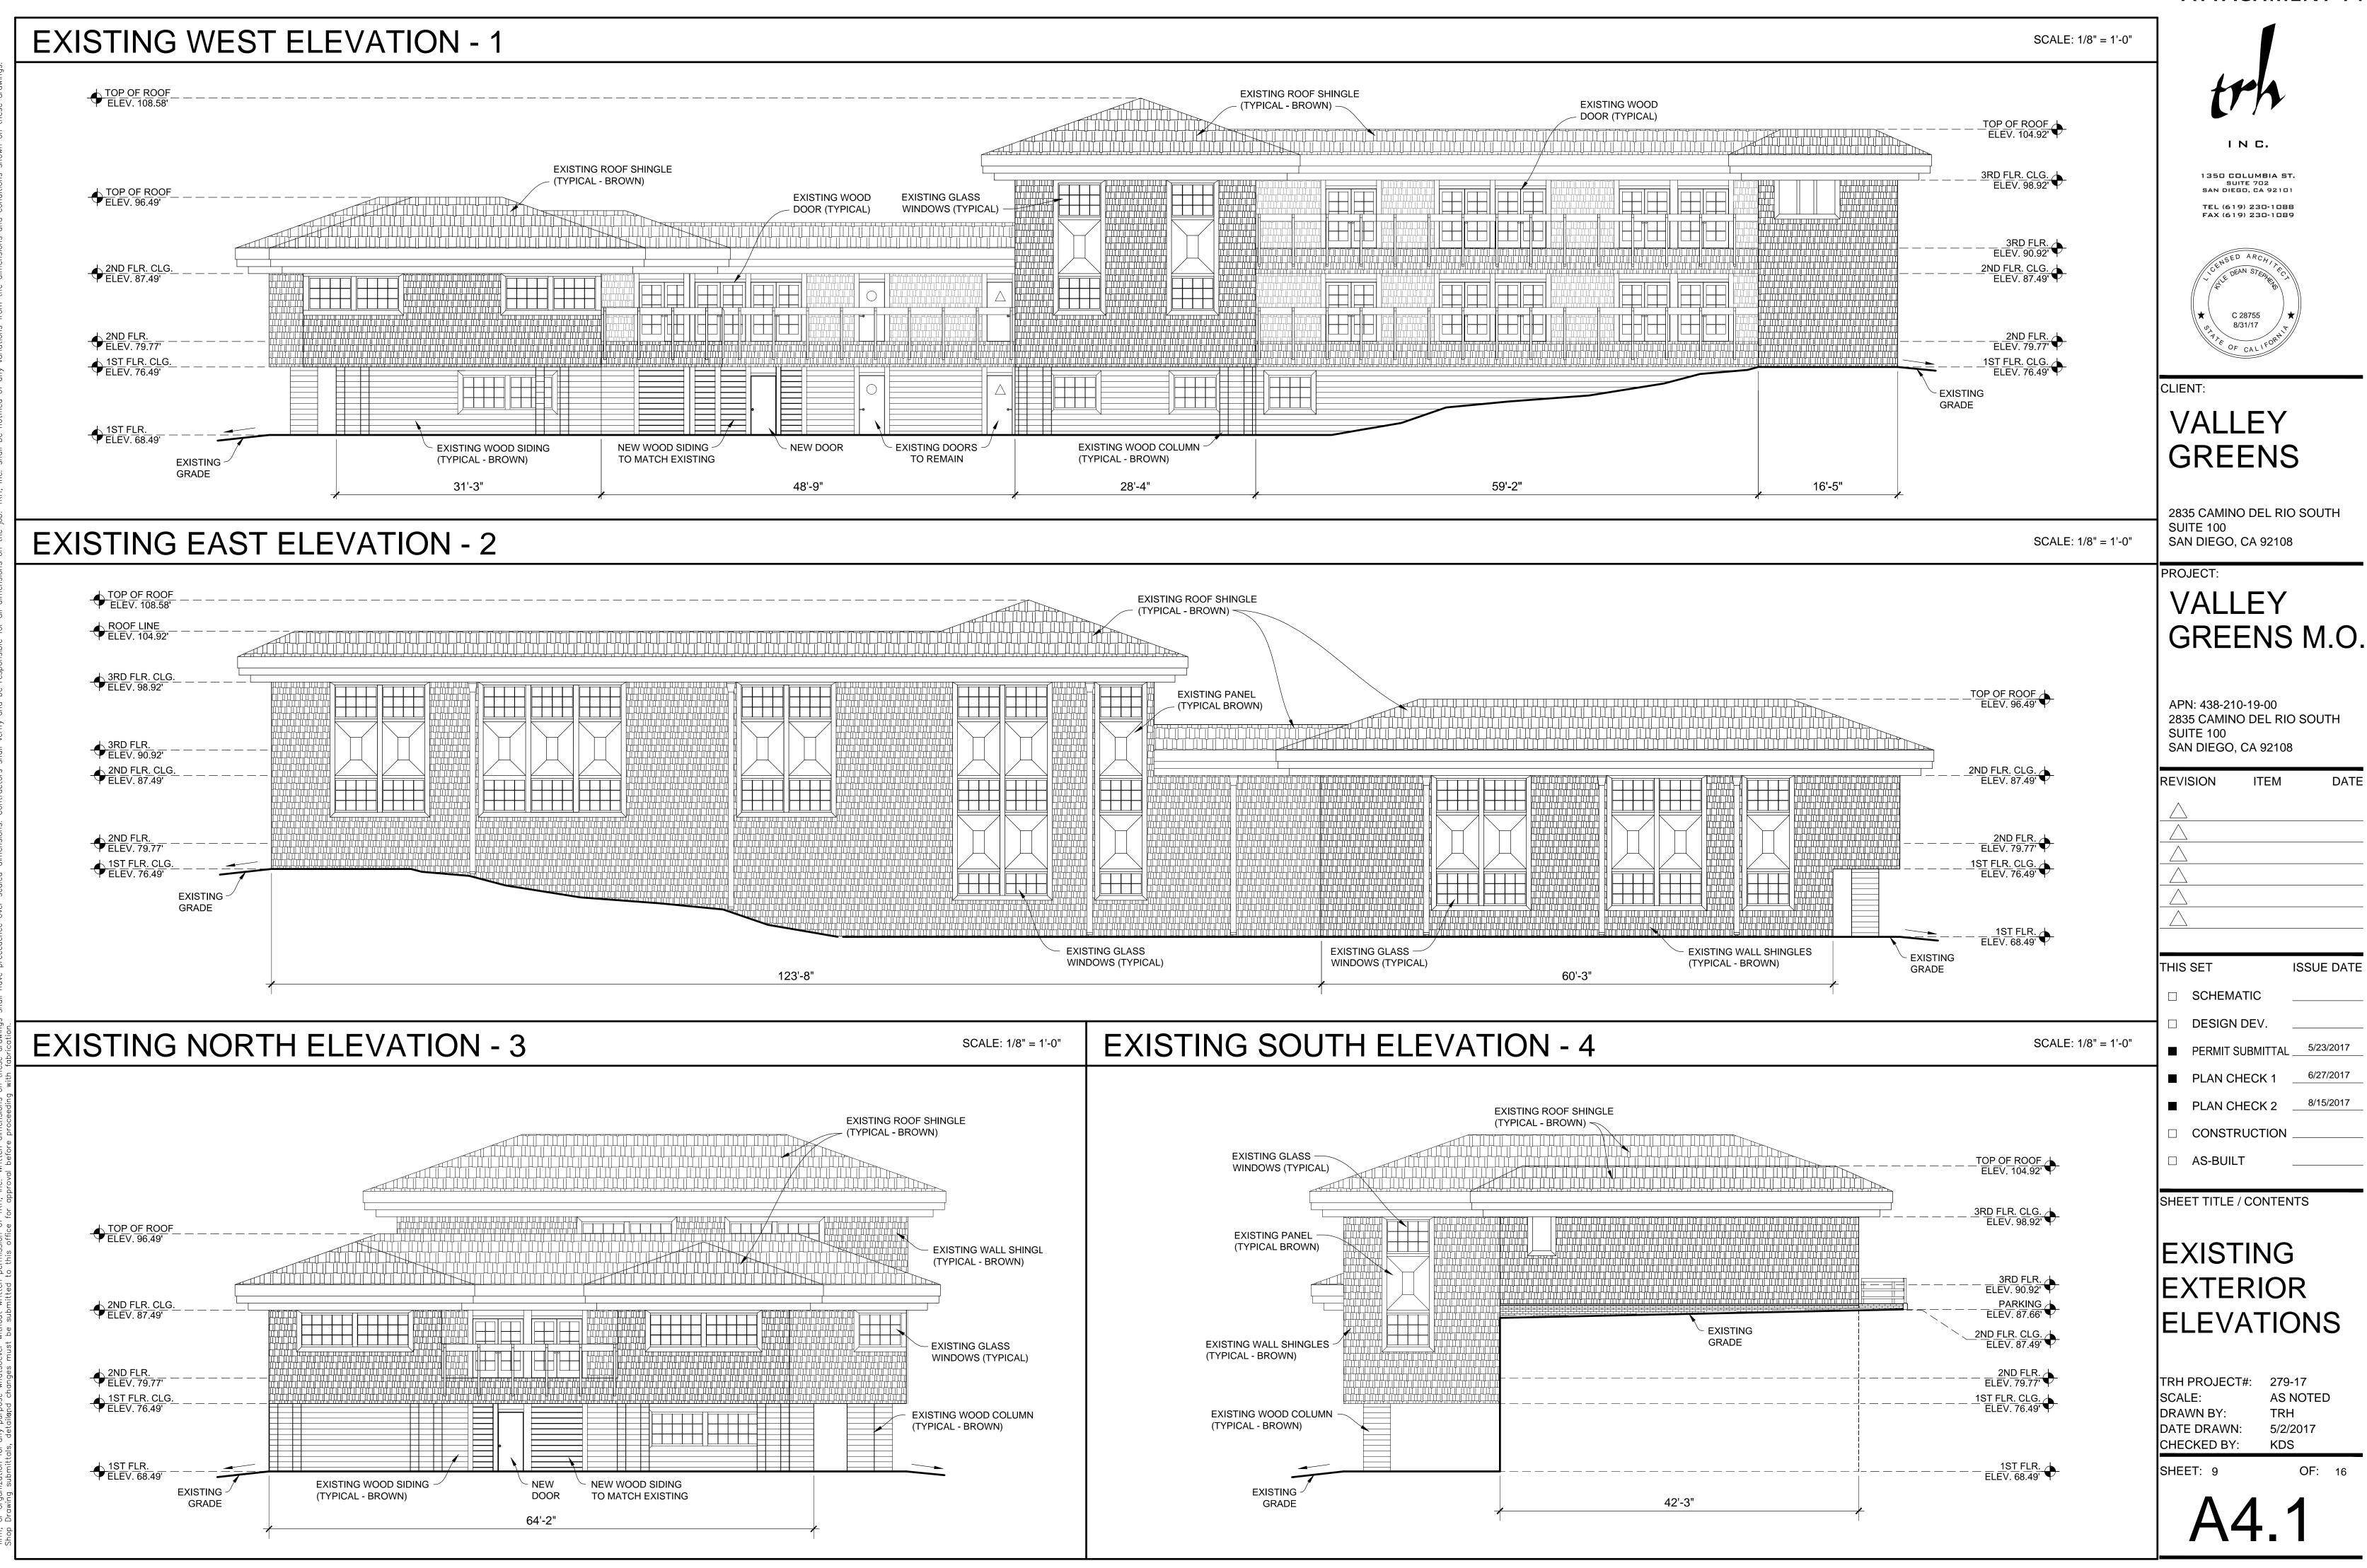

The site is currently developed with an existing commercial building that was constructed in 1986, and includes several professional office and commercial service suites. The proposed project will be located within building suite No. 100, which is located within Council District 7. Adjacent uses include multi-story commercial office buildings to the east and west, open space/hillside to the south, and multi-story commercial office buildings, the California Institute of Arts and Technology and a restaurant across Camino Del Rio South under the freeway overpass, and Interstate-8 to the north. The project site abuts the North Park Community Plan area to the south.

### DISCUSSION

This CUP application was deemed complete on October 19, 2016, prior to the effective date of the Outlet regulations. However, the applicant has elected to process this application under the current regulations and is requesting a CUP for an Outlet. The project proposes to operate an Outlet in a 2,183-square-foot tenant space, Suite 100, located on the first floor of an existing 17,767-square-foot, three-story commercial office building. The proposed Outlet, classified as retail sales, is allowed in the MV-CO-CV Zone of the MVPD with a CUP pursuant to San Diego Municipal Code (SDMC) Section 141.0504 and SDMC Section 1514.0305(b). The project has been determined to be exempt from the MVPD pursuant SDMC Section 1514.0201(b) (1) as the project proposes interior modifications with no change in use pursuant to Table 1514-031 of the MVPD Ordinance, which considers similar development characteristics and intensity of use between commercial marijuana outlets and commercial office/service uses. Furthermore, the proposed Outlet is exempt from the Airport Land Use Compatibility Overly Zone regulations set forth in Chapter 13, Article 2, and Division 15 of the SDMC pursuant to Section 132.1505(c)(1) as the project is limited to interior modifications and will not increase the density, floor area ratio or height of the existing structure.

### **Project Description:**

The proposed Outlet features interior improvements that include an entry and security check area, a waiting area, reception, dispensary area, accounting/employee room, office and camera room, and a break room totaling 2,183 square feet in Gross Floor Area. The project proposes to retain Suites 115 and 230, located on the first and second floors of the building and totaling 2,499 square feet vacant throughout the duration of the CUP as conditioned (Condition No. 29). The vacant floor space is not to be used for any purpose, including storage. The improvements will require compliance with the California Building Code, Plumbing Code, Mechanical Code, Electrical Code, Fire Code and all adopted referenced standards, and will be reviewed for conformance during the construction permit application phase. Public improvements include the replacement of the existing curb ramp, and driveway to a 24-foot wide driveway consistent with current City Standards, and removal of the AC berm. The project will also construct an ADA accessible path of travel from Camino Del Rio South public right of way to the building entrance.

floor of an existing 17,767-square-foot, three-story commercial office building. The 1.01-acre project site is located at 2835 Camino Del Rio South within the Mission Valley Community Plan (MVCP) area.

# (c) The proposed development will comply with the regulations of the Land Development Code including any allowable deviations pursuant to the Land Development Code.

The project proposes the operation of an Outlet in a 2,183-square-foot tenant space on the first floor of an existing 17,767-square-foot, three-story commercial office building. The proposed Outlet, classified as retail sales, is allowed in the MV-CO Zone of the MVPD with a CUP pursuant to SDMC Sections 141.0504 and 1514.0305(b). The project has been determined to be exempt from the MVPD Ordinance regulations pursuant to SDMC Section 1514.0201(b) (1) as the project proposes interior modifications with no change in use pursuant to Table 1514-031 of the MVPD Ordinance, which considers similar development characteristics and intensity of use between commercial Outlets and commercial office/services uses. Furthermore, the proposed Outlet is exempt from the Airport Land Use Compatibility Overly Zone regulations set forth in Chapter 13, Article 2, and Division 15 of the SDMC pursuant to Section 132.1505(c)(1) as the project is limited to interior modifications and will not increase the density, floor area ratio or height of the existing structure.

### (d) The proposed use is appropriate at the proposed location.

The proposed project is a request for a CUP to operate an Outlet in a 2,183-square-foot tenant space on the first floor of an existing 17,767-square-foot, two-story commercial office building. The existing three-story office building was constructed in 1986 and includes several professional office and commercial service suites. The project site is surrounded by multi-story commercial office buildings to the east and west, open space/hillside to the south, and multi-story commercial office buildings, the California Institute of Arts and Technology and a restaurant across Camino Del Rio South under the freeway overpass, and Interstate-8 to the north. The project site abuts the North Park Community Plan area to the south.