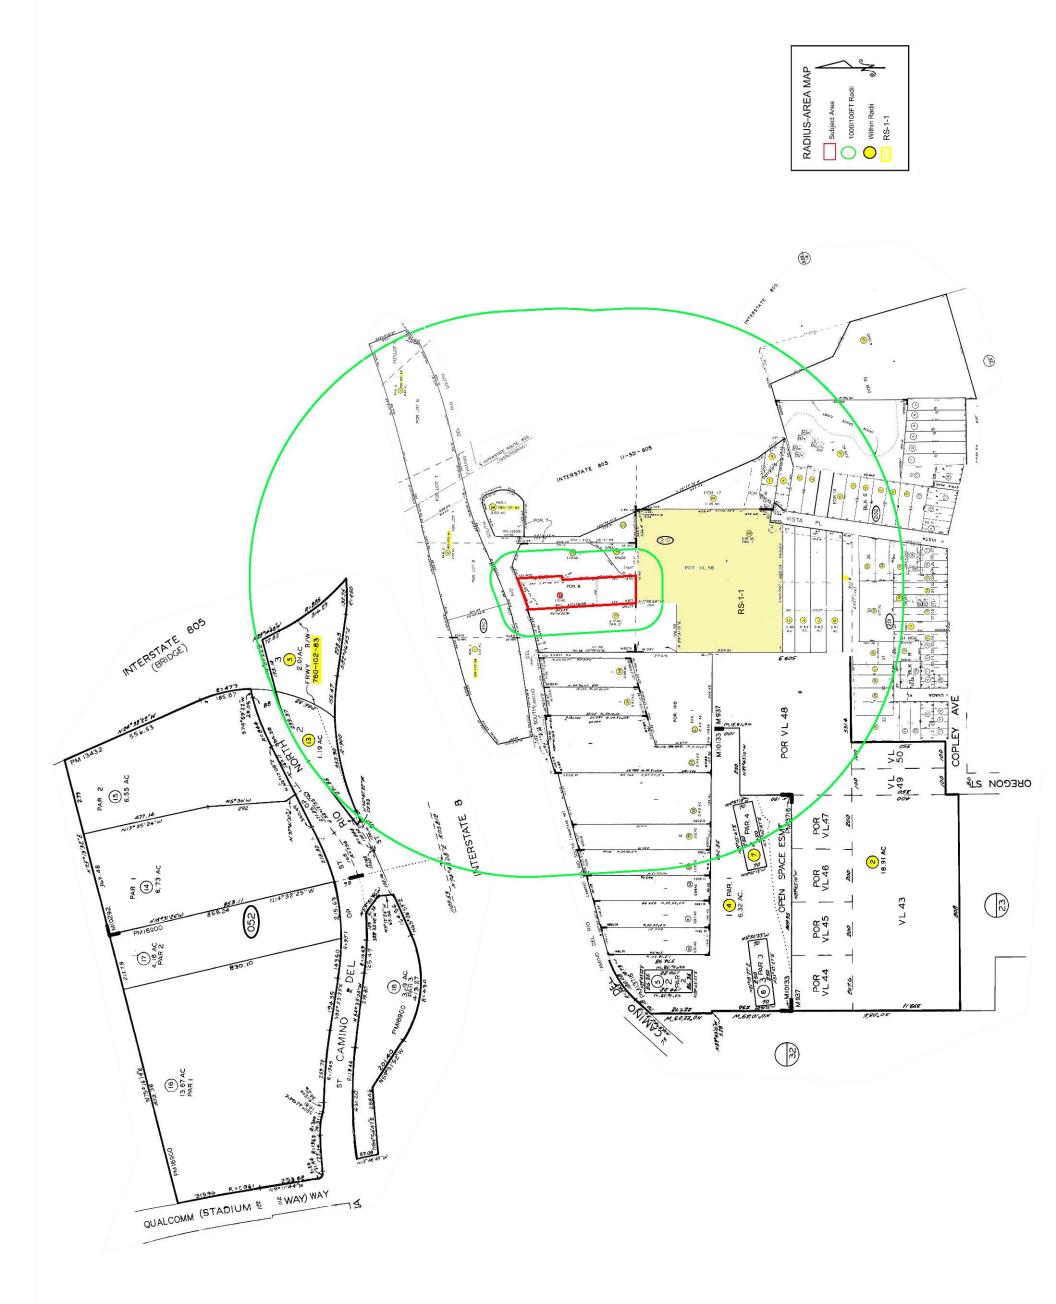

City staff has reviewed the 1,000-foot radius map (Attachment 6) and 1,000-foot spreadsheet exhibit (Attachment 7) provided by the applicant identifying all the existing uses. City staff has determined that the project complies with the separation requirements as explained below.

- 1. Residential Zone The project site abuts the RS-1-1 Zone to the south, which is designated Open Space in the North Park Community Plan (Attachment 8). Per the Community Plan, the open space designation is intended to provide for preservation and community character and form (page 15). A slope analysis shows the proposed Outlet is separated from the residential use located at the top a hillside with an overall slope gradient of 50 percent and an elevation difference of approximately 240 feet (Attachment 9). In accordance with SDMC Section 113.0225(c), where there is a natural topographical barrier, distance can be measured as the most direct route around the barrier in a manner that established direct access. A street route to this site from the proposed Outlet would be greater than 1,000 feet. Therefore, the proposed Outlet is in compliance with the minimum separation requirement.
- 2. Academy of Our Lady of Peace located at 2710 Copley Avenue This is a private school located approximately 350 feet southwest of the project site, measured property line to property line. The school is located on top of a hillside with a slope gradient greater than 25% and an elevation difference of approximately 240 feet, which is considered a natural topographic barrier that impedes direct access to the proposed Outlet. A street route to this site from the proposed Outlet would be greater than 1,000 feet. Therefore, the proposed Outlet is in compliance with the minimum separation requirement.
- 3. Gateway Christian Fellowship Church located at 2667 Camino del Rio South, Suite 215 This church is located in a suite within a multi-tenant office building approximately 600 feet east of the proposed Outlet, measured property line to property line. City staff was unable to locate any building permits for a change of use from office to church and lacks evidence to support its operation as legally permitted at this location. Code Enforcement (CE) Case No. 236987 was opened on May 23, 2017 in response to a complaint of a possible illegal church at this location. This investigation has been completed and a Civil Penalty Notice and Order was issued on August 1, 2017. In a letter dated November 2, 2017, Pastor Lou Wilburn, Senior Pastor and Chairman of Gateway Christian Fellowship Church, confirms the church plans to relocate to a

The project site abuts the RS-1-1 Zone to the south, which is designated Open Space in the North Park Community Plan. Per the Community Plan, the open space designation is intended to provide for preservation and community character and form. The proposed Outlet is separated from the residential use located at the top a hillside with an overall slope gradient of 50 percent and an elevation difference of approximately 240 feet. In accordance with SDMC Section 113.0225(c), where there is a natural topographical barrier, distance can be measured as the most direct route around the barrier in a manner that established direct access. A street route to this site from the proposed Outlet would be greater than 1,000 feet, and therefore, the proposed Outlet is in compliance with the minimum separation requirement.