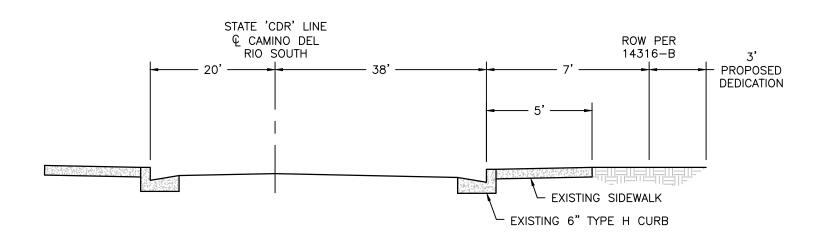

### **FINDINGS**:

Conditional Use Permit Approval - SDMC Section 126.0305

### (a) The proposed development will not adversely affect the applicable land use plan.

The project is an application for a Conditional Use Permit (CUP) to allow the operation of a Marijuana Outlet (Outlet) in a 2,183-square-foot tenant space, Suite 100, located on the first