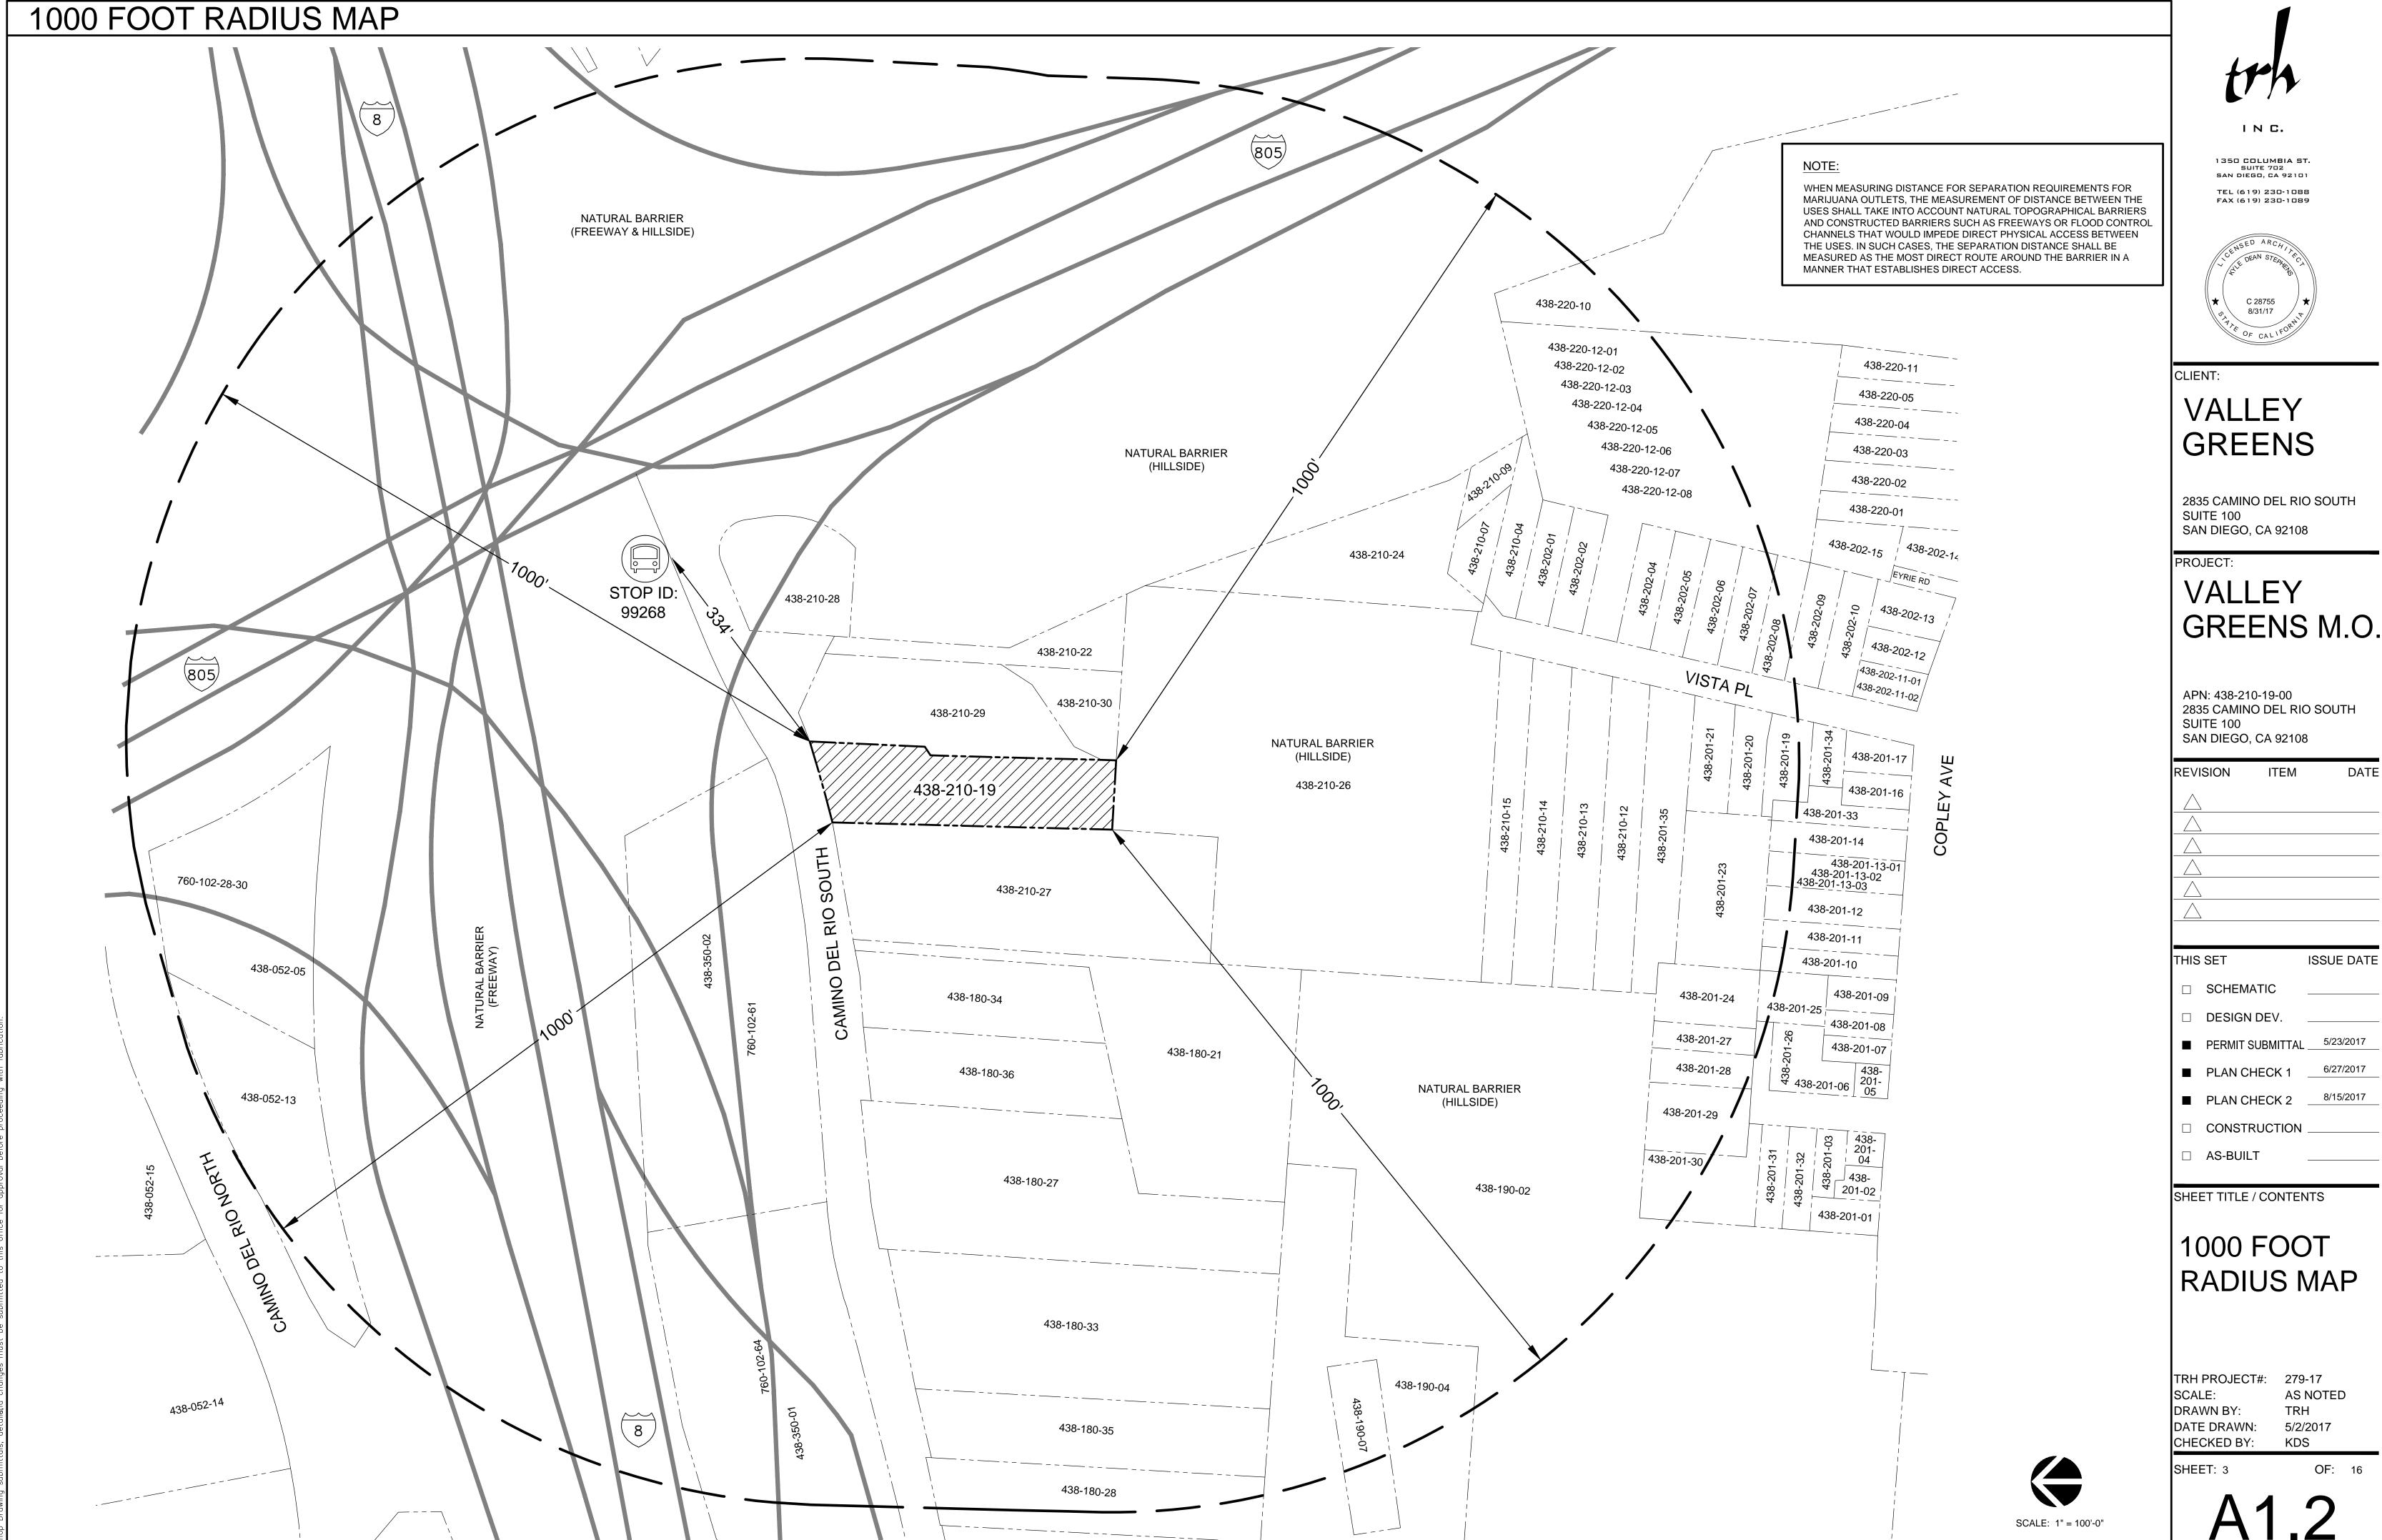

### Separation Criteria:

The SDMC allows the operation of Outlets in limited areas of the City and imposes minimum separation requirements between an Outlet and specified uses in order to minimize potential adverse impacts on the community. SDMC Section 141.0504(a) requires a 1,000-foot separation from resource and population-based parks, other Outlets, churches, child care centers, playgrounds, libraries owned and operated by the City of San Diego, minor-oriented facilities, residential care facilities, and schools including private or public institutions of learning providing instruction in kindergarten and grades 1 to 12. There is also a 100-foot minimum separation requirement from a residential zone. Per SDMC Section 113.0225(c), when measuring distance between Outlets and uses, natural topographical barriers and constructed barriers such as freeways or flood control channels that would impede direct physical access between the uses can be taken into consideration. In such cases, the distance can be measured as the most direct route around the barrier in a manner that establishes direct access.

City staff has reviewed the 1,000-foot radius map (Attachment 6) and 1,000-foot spreadsheet exhibit (Attachment 7) provided by the applicant identifying all the existing uses. City staff has determined that the project complies with the separation requirements as explained below.

- 1. Residential Zone The project site abuts the RS-1-1 Zone to the south, which is designated Open Space in the North Park Community Plan (Attachment 8). Per the Community Plan, the open space designation is intended to provide for preservation and community character and form (page 15). A slope analysis shows the proposed Outlet is separated from the residential use located at the top a hillside with an overall slope gradient of 50 percent and an elevation difference of approximately 240 feet (Attachment 9). In accordance with SDMC Section 113.0225(c), where there is a natural topographical barrier, distance can be measured as the most direct route around the barrier in a manner that established direct access. A street route to this site from the proposed Outlet would be greater than 1,000 feet. Therefore, the proposed Outlet is in compliance with the minimum separation requirement.
- 2. Academy of Our Lady of Peace located at 2710 Copley Avenue This is a private school located approximately 350 feet southwest of the project site, measured property line to property line. The school is located on top of a hillside with a slope gradient greater than 25% and an elevation difference of approximately 240 feet, which is considered a natural topographic barrier that impedes direct access to the proposed Outlet. A street route to this site from the proposed Outlet would be greater than 1,000 feet. Therefore, the proposed Outlet is in compliance with the minimum separation requirement.
- 3. Gateway Christian Fellowship Church located at 2667 Camino del Rio South, Suite 215 This church is located in a suite within a multi-tenant office building approximately 600 feet east of the proposed Outlet, measured property line to property line. City staff was unable to locate any building permits for a change of use from office to church and lacks evidence to support its operation as legally permitted at this location. Code Enforcement (CE) Case No. 236987 was opened on May 23, 2017 in response to a complaint of a possible illegal church at this location. This investigation has been completed and a Civil Penalty Notice and Order was issued on August 1, 2017. In a letter dated November 2, 2017, Pastor Lou Wilburn, Senior Pastor and Chairman of Gateway Christian Fellowship Church, confirms the church plans to relocate to a

larger facility (Attachment 12). Because this church does not currently have legal status, City staff has determined that the proposed Outlet is in compliance with the separation requirements as it relates to the church.

Pursuant to SDMC Section 141.0504(a), Outlets are subject to separation requirements including a 1,000-foot separation from resource and population–based city parks, other Outlets, churches, child care centers, playgrounds, libraries owned and operated by the City of San Diego, minor-oriented facilities, residential care facilities, and schools including private or public institutions of learning providing instruction in kindergarten grades 1 to 12. There is also a 100-foot minimum separation from a residential zone. The proposed Outlet is in compliance with these required separation requirements as explained below.

The project site abuts the RS-1-1 Zone to the south, which is designated Open Space in the North Park Community Plan. Per the Community Plan, the open space designation is intended to provide for preservation and community character and form. The proposed Outlet is separated from the residential use located at the top a hillside with an overall slope gradient of 50 percent and an elevation difference of approximately 240 feet. In accordance with SDMC Section 113.0225(c), where there is a natural topographical barrier, distance can be measured as the most direct route around the barrier in a manner that established direct access. A street route to this site from the proposed Outlet would be greater than 1,000 feet, and therefore, the proposed Outlet is in compliance with the minimum separation requirement.

Academy of Our Lady of Peace is a private school located at 2710 Copley Avenue approximately 350 feet southwest of the proposed Outlet, measured property line to property line. The school is located on top of a hillside with a slope gradient greater than 25% and an elevation difference of approximately 240 feet, which is considered a natural

topographic barrier that impedes direct access to the proposed Outlet. A street route to this site from the proposed Outlet would be greater than 1,000 feet. Therefore, the proposed Outlet is in compliance with the minimum separation requirement.

Gateway Christian Fellowship Church is located at 2667 Camino del Rio South, Suite 215 within a multi-tenant office building approximately 600 feet east of the proposed Outlet , measured property line to property line. City staff was unable to locate any building permits for a change of use from office to church and lacks evidence to support its operation as legally permitted at this location. Code Enforcement (CE) Case No. 236987 was opened on May 23, 2017 in response to a complaint of a possible illegal church at this location. This investigation has been completed and a Civil Penalty Notice and Order was issued on August 1, 2017. Furthermore, the Church has notified City staff that it will be relocating to a larger facility. Because this church does not currently have legal status, City staff has determined that the proposed Outlet is in compliance with the separation requirements as it relates to the church.