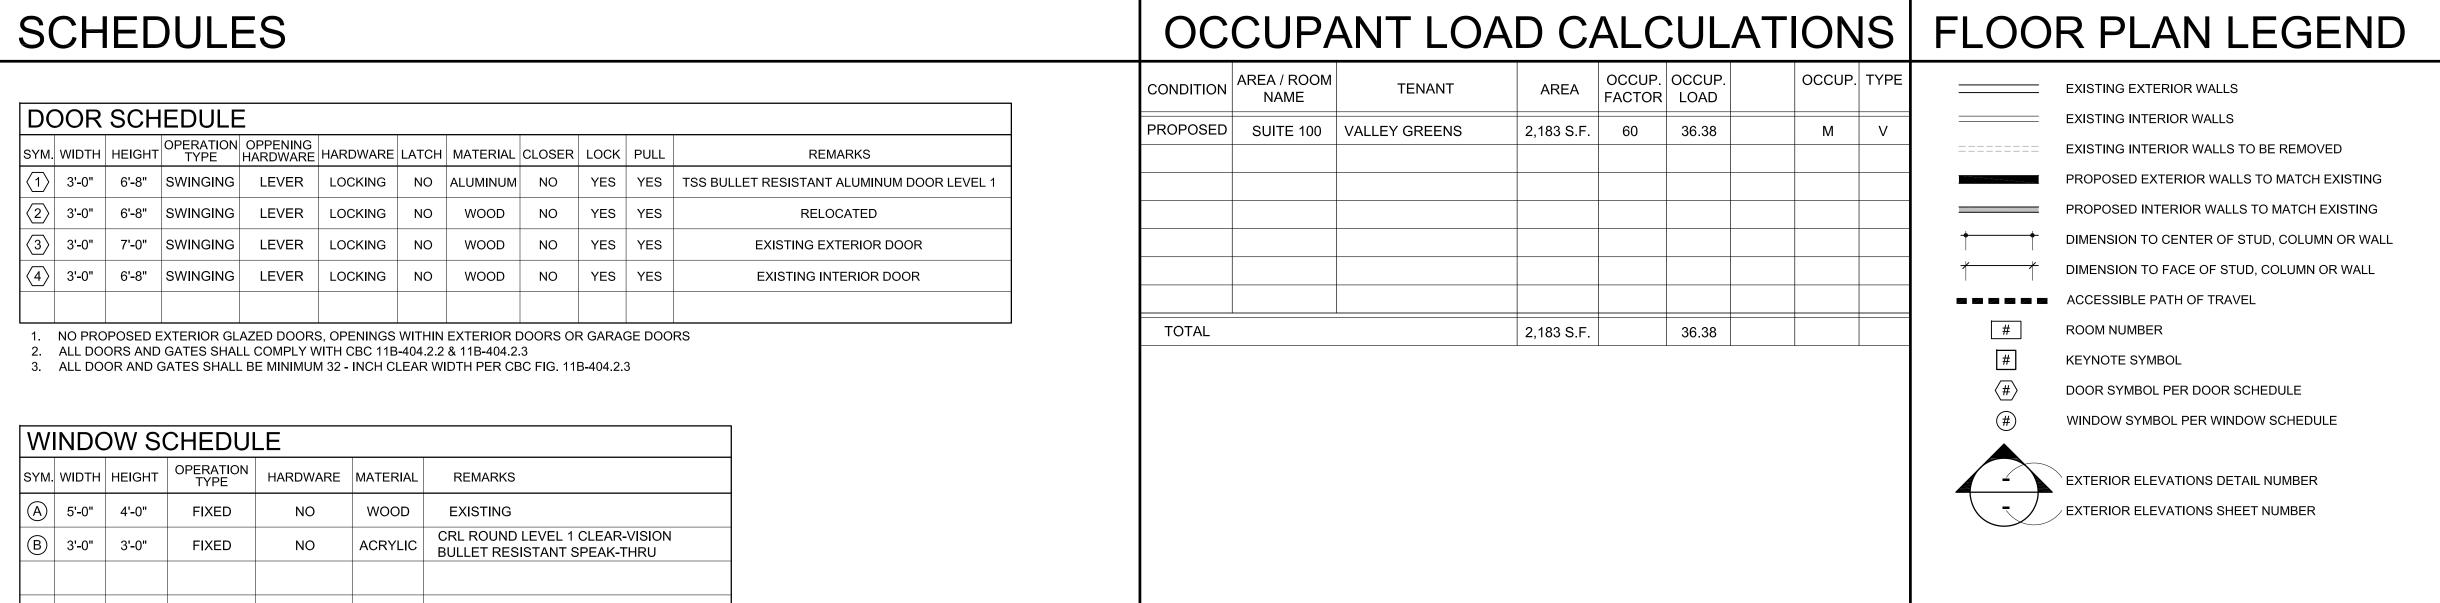

### DISCUSSION

This CUP application was deemed complete on October 19, 2016, prior to the effective date of the Outlet regulations. However, the applicant has elected to process this application under the current regulations and is requesting a CUP for an Outlet. The project proposes to operate an Outlet in a 2,183-square-foot tenant space, Suite 100, located on the first floor of an existing 17,767-square-foot, three-story commercial office building. The proposed Outlet, classified as retail sales, is allowed in the MV-CO-CV Zone of the MVPD with a CUP pursuant to San Diego Municipal Code (SDMC) Section 141.0504 and SDMC Section 1514.0305(b). The project has been determined to be exempt from the MVPD pursuant SDMC Section 1514.0201(b) (1) as the project proposes interior modifications with no change in use pursuant to Table 1514-031 of the MVPD Ordinance, which considers similar development characteristics and intensity of use between commercial marijuana outlets and commercial office/service uses. Furthermore, the proposed Outlet is exempt from the Airport Land Use Compatibility Overly Zone regulations set forth in Chapter 13, Article 2, and Division 15 of the SDMC pursuant to Section 132.1505(c)(1) as the project is limited to interior modifications and will not increase the density, floor area ratio or height of the existing structure.

### **Project Description:**

The proposed Outlet features interior improvements that include an entry and security check area, a waiting area, reception, dispensary area, accounting/employee room, office and camera room, and a break room totaling 2,183 square feet in Gross Floor Area. The project proposes to retain Suites 115 and 230, located on the first and second floors of the building and totaling 2,499 square feet vacant throughout the duration of the CUP as conditioned (Condition No. 29). The vacant floor space is not to be used for any purpose, including storage. The improvements will require compliance with the California Building Code, Plumbing Code, Mechanical Code, Electrical Code, Fire Code and all adopted referenced standards, and will be reviewed for conformance during the construction permit application phase. Public improvements include the replacement of the existing curb ramp, and driveway to a 24-foot wide driveway consistent with current City Standards, and removal of the AC berm. The project will also construct an ADA accessible path of travel from Camino Del Rio South public right of way to the building entrance.

The project complies with the 54 required off-street parking for all uses on the premises, including 11 spaces for the proposed 2,183-square-foot Outlet at a rate of five spaces per 1,000 square feet of floor area, and 43 spaces for the remaining commercial services and office use within the building at a rate of 3.3 spaces per 1,000 square feet of floor area.