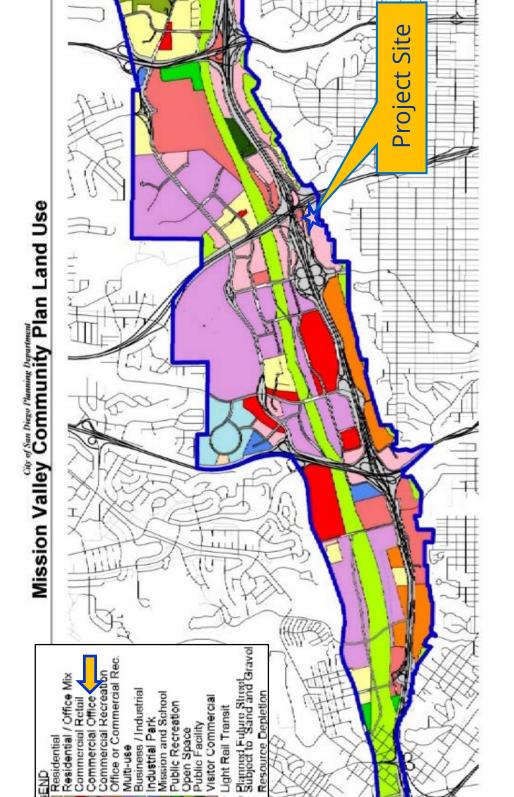

The 1.01-acre site is located at 2835 Camino Del Rio South, west of Interstate 805, in the MV-CO Zone of the Mission Valley Planned District (MVPD) within the Mission Valley Community Plan (MVCP) area. The project site is also located within the Montgomery Field Airport Land Use Compatibility Overlay Zone, Airport influence Area (Review Area 2) for San Diego international Airport (SDIA) and Montgomery Field, the Federal Aviation Authority (FAA) Part 77 Noticing Area (SDIA and Montgomery Field), and Council Districts 3 and 7. The site is designated for Commercial Office use in the MVCP (Attachment 2).

### Community Plan Consistency:

The project site is designated for Commercial Office use in the MVCP (Attachment 2). This land use designation is intended to support multi-tenant office buildings, single purpose office-administrative facilities, professional-medical buildings, and financial institutions. The MVCP further encourages a range of retail uses and multi-use development in which commercial uses are combined or integrated with other uses. The proposed Outlet, classified as a retail sales use category, is consistent with the community plan land use designation and objective of encouraging a range of retail uses integrated with other uses, and with a Conditional Use Permit, is a compatible use with the surrounding commercial establishments.

The project site is designated for Commercial Office use in the MVCP. This land use designation is intended to support multi-tenant office buildings, single purpose office-administrative facilities, professional-medical buildings, and financial institutions. The MVCP further encourages a range of retail uses and multi-use development in which commercial uses are combined or integrated with other uses. The proposed Outlet, classified as a retail sales use category, is consistent with the community plan objective of encouraging a range of retail uses integrated with other uses, and is a compatible use with the surrounding commercial establishments at this location with a Conditional Use Permit. Therefore, the proposed Outlet will not adversely affect the applicable land use plan.