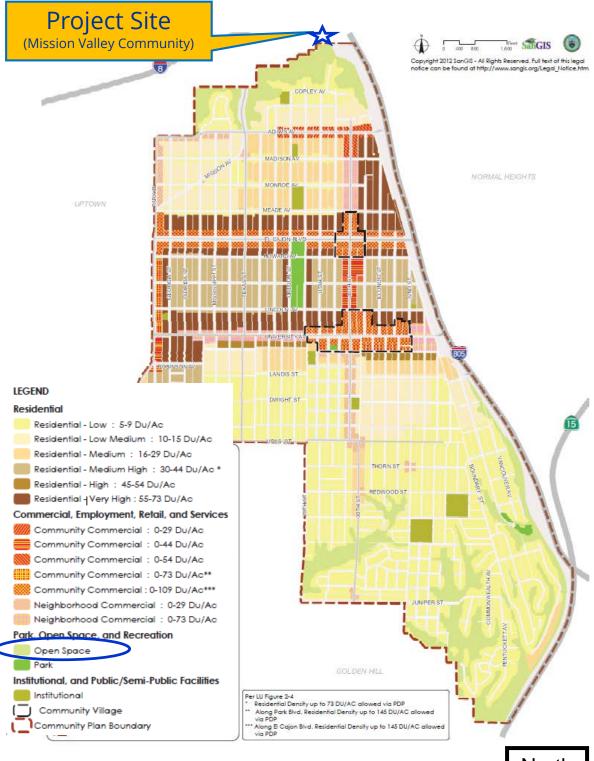

The 1.01-acre site is located at 2835 Camino Del Rio South, west of Interstate 805, in the MV-CO Zone of the Mission Valley Planned District (MVPD) within the Mission Valley Community Plan (MVCP) area. The project site is also located within the Montgomery Field Airport Land Use Compatibility Overlay Zone, Airport influence Area (Review Area 2) for San Diego international Airport (SDIA) and Montgomery Field, the Federal Aviation Authority (FAA) Part 77 Noticing Area (SDIA and Montgomery Field), and Council Districts 3 and 7. The site is designated for Commercial Office use in the MVCP (Attachment 2).

### Community Plan Consistency:

The project site is designated for Commercial Office use in the MVCP (Attachment 2). This land use designation is intended to support multi-tenant office buildings, single purpose office-administrative facilities, professional-medical buildings, and financial institutions. The MVCP further encourages a range of retail uses and multi-use development in which commercial uses are combined or integrated with other uses. The proposed Outlet, classified as a retail sales use category, is consistent with the community plan land use designation and objective of encouraging a range of retail uses integrated with other uses, and with a Conditional Use Permit, is a compatible use with the surrounding commercial establishments.

The project site is designated for Commercial Office use in the MVCP. This land use designation is intended to support multi-tenant office buildings, single purpose office-administrative facilities, professional-medical buildings, and financial institutions. The MVCP further encourages a range of retail uses and multi-use development in which commercial uses are combined or integrated with other uses. The proposed Outlet, classified as a retail sales use category, is consistent with the community plan objective of encouraging a range of retail uses integrated with other uses, and is a compatible use with the surrounding commercial establishments at this location with a Conditional Use Permit. Therefore, the proposed Outlet will not adversely affect the applicable land use plan.

The project site is designated for Commercial Office use in the MVCP. This land use designation is intended to support multi-tenant office buildings, single purpose office-administrative facilities, professional-medical buildings, and financial institutions. The MVCP further encourages a range of retail uses and multi-use development in which commercial uses are combined or integrated with other uses. The proposed Outlet, classified as a retail sales use category, is consistent with the community plan objective of encouraging a range