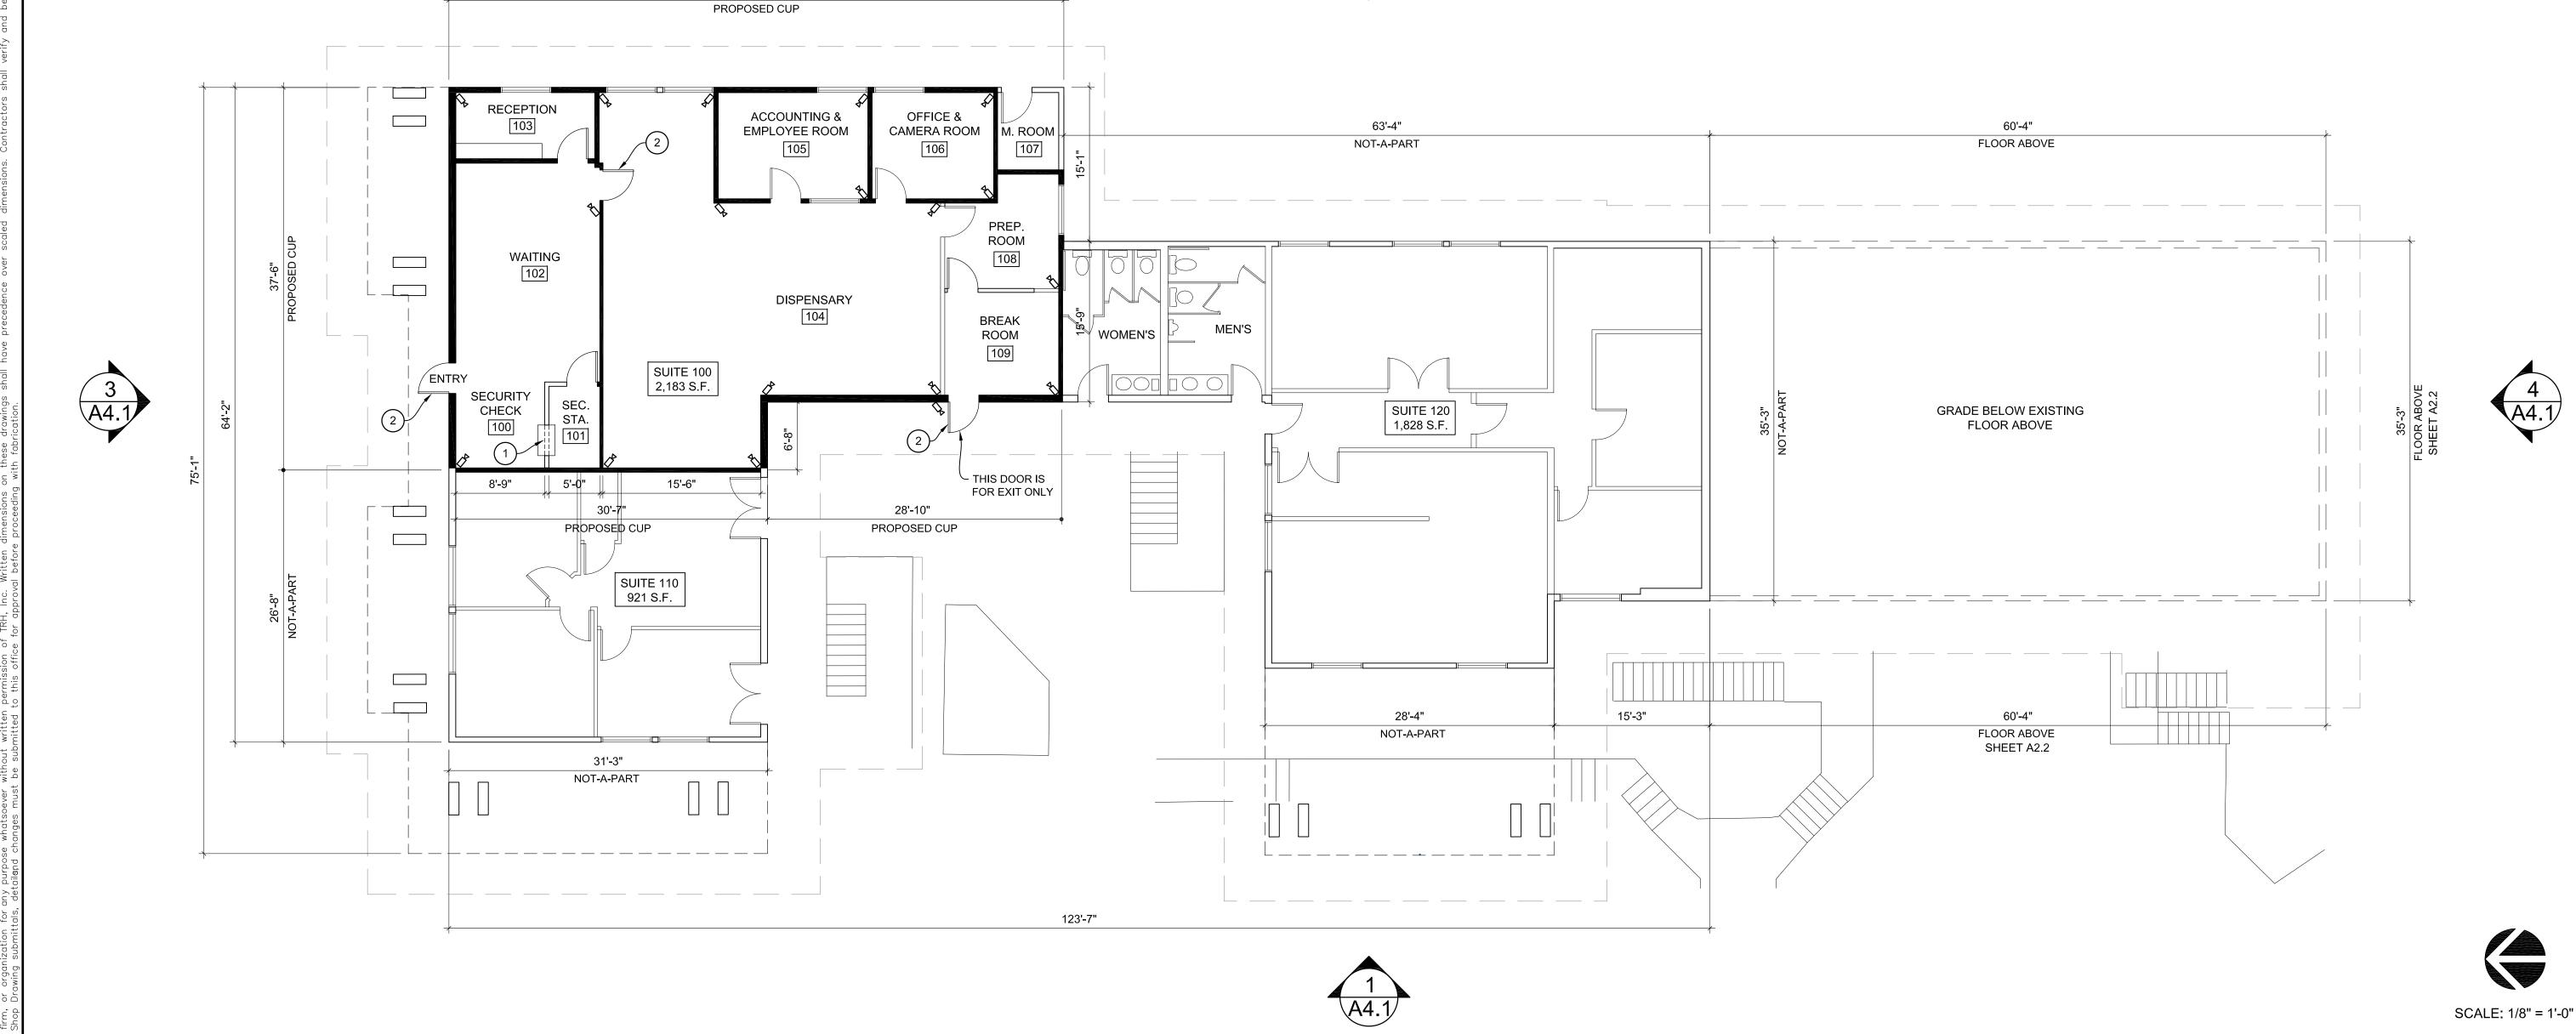

### **Project Description:**

The proposed Outlet features interior improvements that include an entry and security check area, a waiting area, reception, dispensary area, accounting/employee room, office and camera room, and a break room totaling 2,183 square feet in Gross Floor Area. The project proposes to retain Suites 115 and 230, located on the first and second floors of the building and totaling 2,499 square feet vacant throughout the duration of the CUP as conditioned (Condition No. 29). The vacant floor space is not to be used for any purpose, including storage. The improvements will require compliance with the California Building Code, Plumbing Code, Mechanical Code, Electrical Code, Fire Code and all adopted referenced standards, and will be reviewed for conformance during the construction permit application phase. Public improvements include the replacement of the existing curb ramp, and driveway to a 24-foot wide driveway consistent with current City Standards, and removal of the AC berm. The project will also construct an ADA accessible path of travel from Camino Del Rio South public right of way to the building entrance.

### The project shall include:

- a. Operation of a Marijuana Outlet in a 2,183-square-foot tenant space, located on the first floor of an existing 17,767-square-foot, three-story commercial office building at 2835 Camino Del Rio South, Suite 100;
- b. Suite No. 115 located on the first floor and Suite No. 230 located on the second floor of the 17,767-square-foot building, and totaling 2,499 square feet as shown on Exhibit "A", to remain vacant, and unoccupied for the term of the subject Conditional Use Permit.
- c. Landscaping (planting, irrigation and landscape related improvements);
- d. Off-street parking;