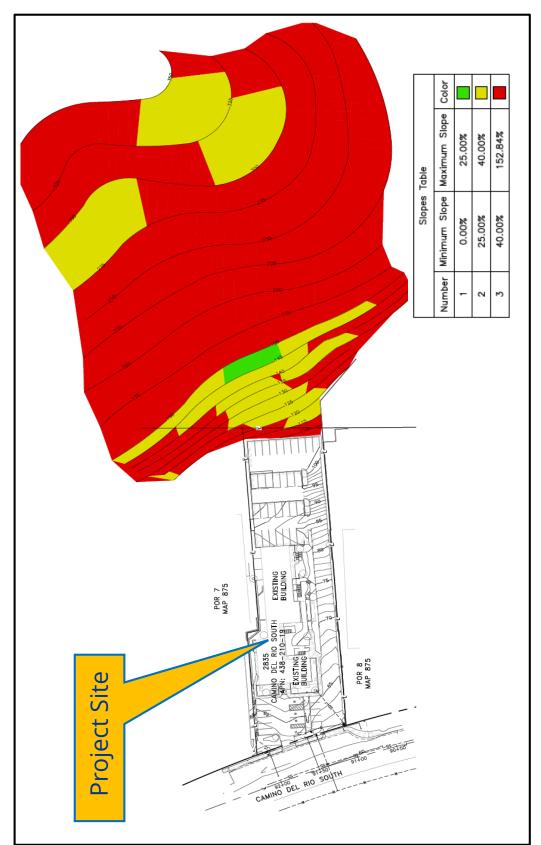

- 1. Residential Zone The project site abuts the RS-1-1 Zone to the south, which is designated Open Space in the North Park Community Plan (Attachment 8). Per the Community Plan, the open space designation is intended to provide for preservation and community character and form (page 15). A slope analysis shows the proposed Outlet is separated from the residential use located at the top a hillside with an overall slope gradient of 50 percent and an elevation difference of approximately 240 feet (Attachment 9). In accordance with SDMC Section 113.0225(c), where there is a natural topographical barrier, distance can be measured as the most direct route around the barrier in a manner that established direct access. A street route to this site from the proposed Outlet would be greater than 1,000 feet. Therefore, the proposed Outlet is in compliance with the minimum separation requirement.
- 2. Academy of Our Lady of Peace located at 2710 Copley Avenue This is a private school located approximately 350 feet southwest of the project site, measured property line to property line. The school is located on top of a hillside with a slope gradient greater than 25% and an elevation difference of approximately 240 feet, which is considered a natural topographic barrier that impedes direct access to the proposed Outlet. A street route to this site from the proposed Outlet would be greater than 1,000 feet. Therefore, the proposed Outlet is in compliance with the minimum separation requirement.
- 3. Gateway Christian Fellowship Church located at 2667 Camino del Rio South, Suite 215 This church is located in a suite within a multi-tenant office building approximately 600 feet east of the proposed Outlet, measured property line to property line. City staff was unable to locate any building permits for a change of use from office to church and lacks evidence to support its operation as legally permitted at this location. Code Enforcement (CE) Case No. 236987 was opened on May 23, 2017 in response to a complaint of a possible illegal church at this location. This investigation has been completed and a Civil Penalty Notice and Order was issued on August 1, 2017. In a letter dated November 2, 2017, Pastor Lou Wilburn, Senior Pastor and Chairman of Gateway Christian Fellowship Church, confirms the church plans to relocate to a

The project site abuts the RS-1-1 Zone to the south, which is designated Open Space in the North Park Community Plan. Per the Community Plan, the open space designation is intended to provide for preservation and community character and form. The proposed Outlet is separated from the residential use located at the top a hillside with an overall slope gradient of 50 percent and an elevation difference of approximately 240 feet. In accordance with SDMC Section 113.0225(c), where there is a natural topographical barrier, distance can be measured as the most direct route around the barrier in a manner that established direct access. A street route to this site from the proposed Outlet would be greater than 1,000 feet, and therefore, the proposed Outlet is in compliance with the minimum separation requirement.