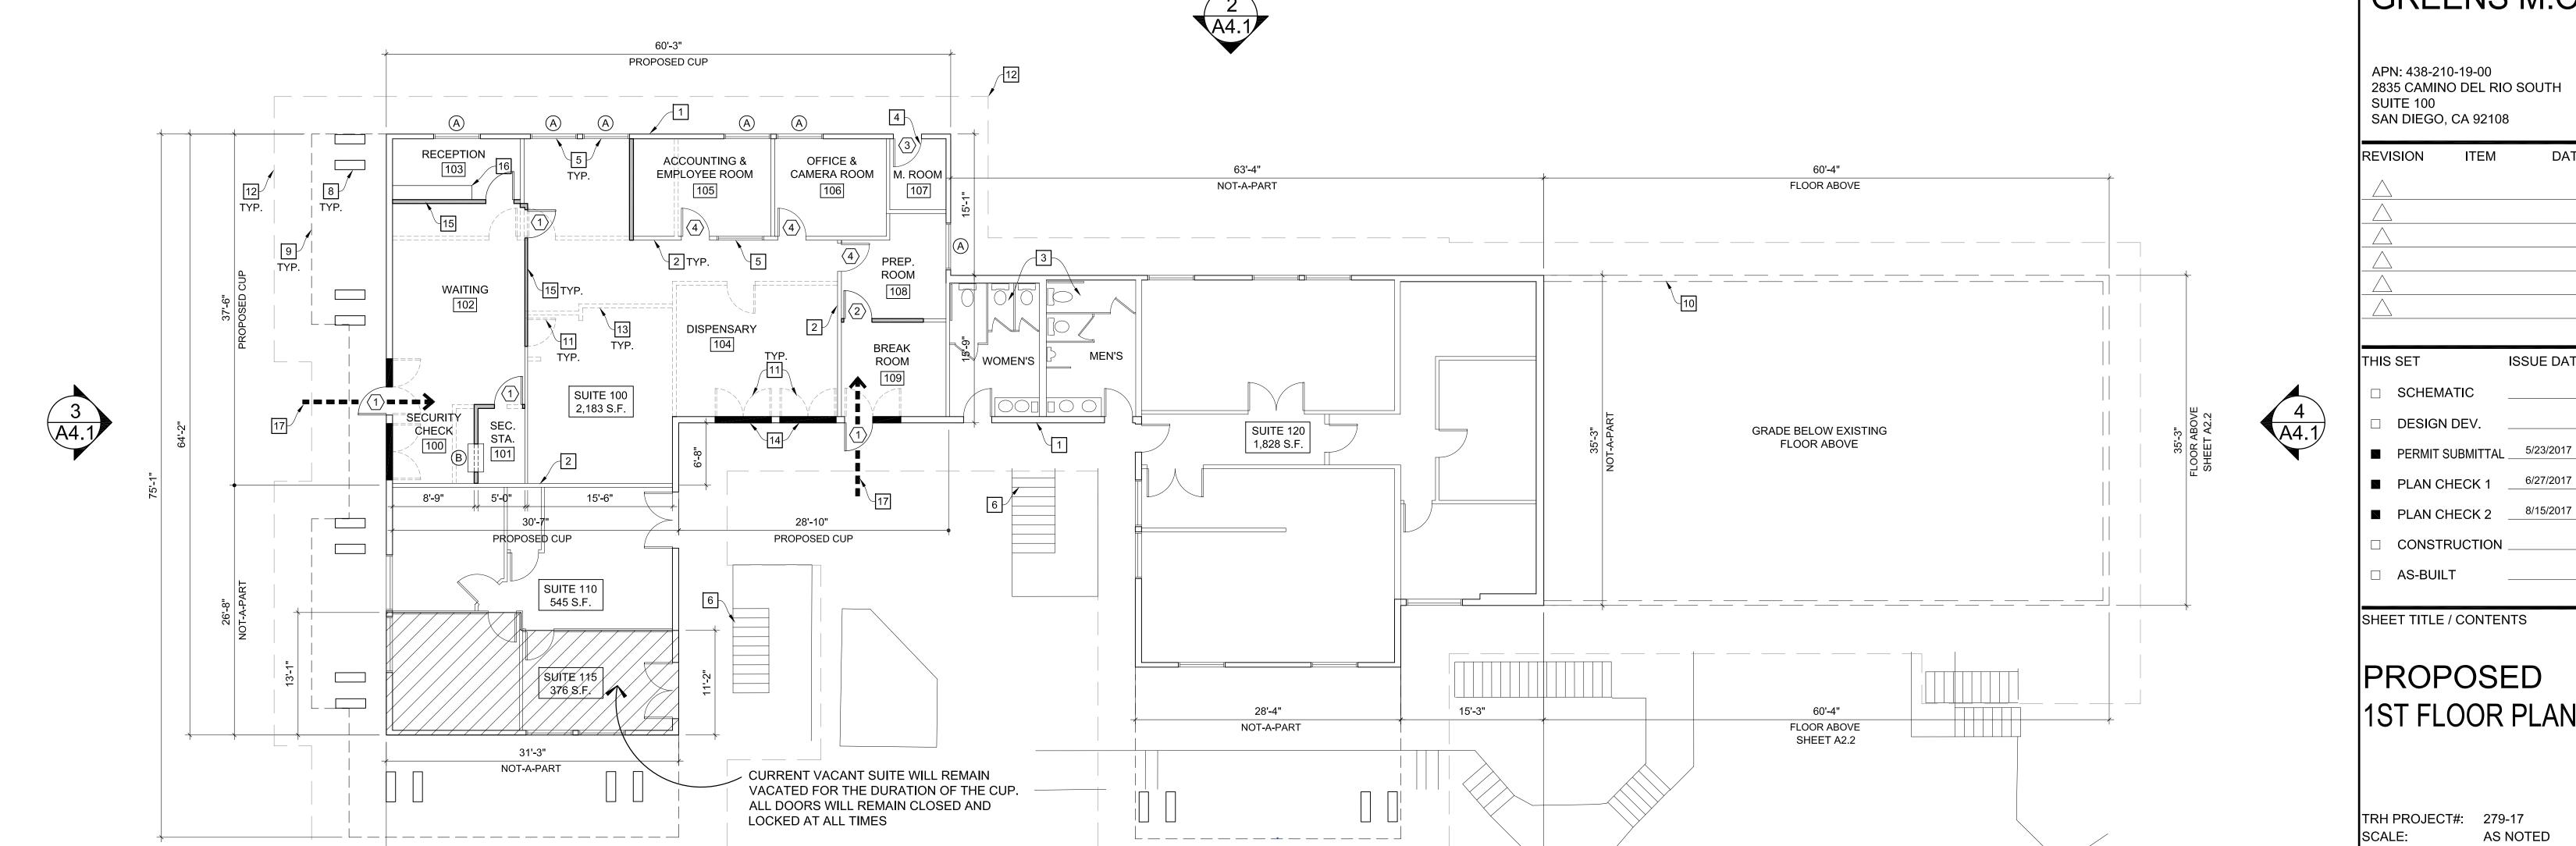

### DISCUSSION

This CUP application was deemed complete on October 19, 2016, prior to the effective date of the Outlet regulations. However, the applicant has elected to process this application under the current regulations and is requesting a CUP for an Outlet. The project proposes to operate an Outlet in a 2,183-square-foot tenant space, Suite 100, located on the first floor of an existing 17,767-square-foot, three-story commercial office building. The proposed Outlet, classified as retail sales, is allowed in the MV-CO-CV Zone of the MVPD with a CUP pursuant to San Diego Municipal Code (SDMC) Section 141.0504 and SDMC Section 1514.0305(b). The project has been determined to be exempt from the MVPD pursuant SDMC Section 1514.0201(b) (1) as the project proposes interior modifications with no change in use pursuant to Table 1514-031 of the MVPD Ordinance, which considers similar development characteristics and intensity of use between commercial marijuana outlets and commercial office/service uses. Furthermore, the proposed Outlet is exempt from the Airport Land Use Compatibility Overly Zone regulations set forth in Chapter 13, Article 2, and Division 15 of the SDMC pursuant to Section 132.1505(c)(1) as the project is limited to interior modifications and will not increase the density, floor area ratio or height of the existing structure.

### **Project Description:**

The proposed Outlet features interior improvements that include an entry and security check area, a waiting area, reception, dispensary area, accounting/employee room, office and camera room, and a break room totaling 2,183 square feet in Gross Floor Area. The project proposes to retain Suites 115 and 230, located on the first and second floors of the building and totaling 2,499 square feet vacant throughout the duration of the CUP as conditioned (Condition No. 29). The vacant floor space is not to be used for any purpose, including storage. The improvements will require compliance with the California Building Code, Plumbing Code, Mechanical Code, Electrical Code, Fire Code and all adopted referenced standards, and will be reviewed for conformance during the construction permit application phase. Public improvements include the replacement of the existing curb ramp, and driveway to a 24-foot wide driveway consistent with current City Standards, and removal of the AC berm. The project will also construct an ADA accessible path of travel from Camino Del Rio South public right of way to the building entrance.

The project complies with the 54 required off-street parking for all uses on the premises, including 11 spaces for the proposed 2,183-square-foot Outlet at a rate of five spaces per 1,000 square feet of floor area, and 43 spaces for the remaining commercial services and office use within the building at a rate of 3.3 spaces per 1,000 square feet of floor area.

### The project shall include:

- a. Operation of a Marijuana Outlet in a 2,183-square-foot tenant space, located on the first floor of an existing 17,767-square-foot, three-story commercial office building at 2835 Camino Del Rio South, Suite 100;
- b. Suite No. 115 located on the first floor and Suite No. 230 located on the second floor of the 17,767-square-foot building, and totaling 2,499 square feet as shown on Exhibit "A", to remain vacant, and unoccupied for the term of the subject Conditional Use Permit.
- c. Landscaping (planting, irrigation and landscape related improvements);
- d. Off-street parking;