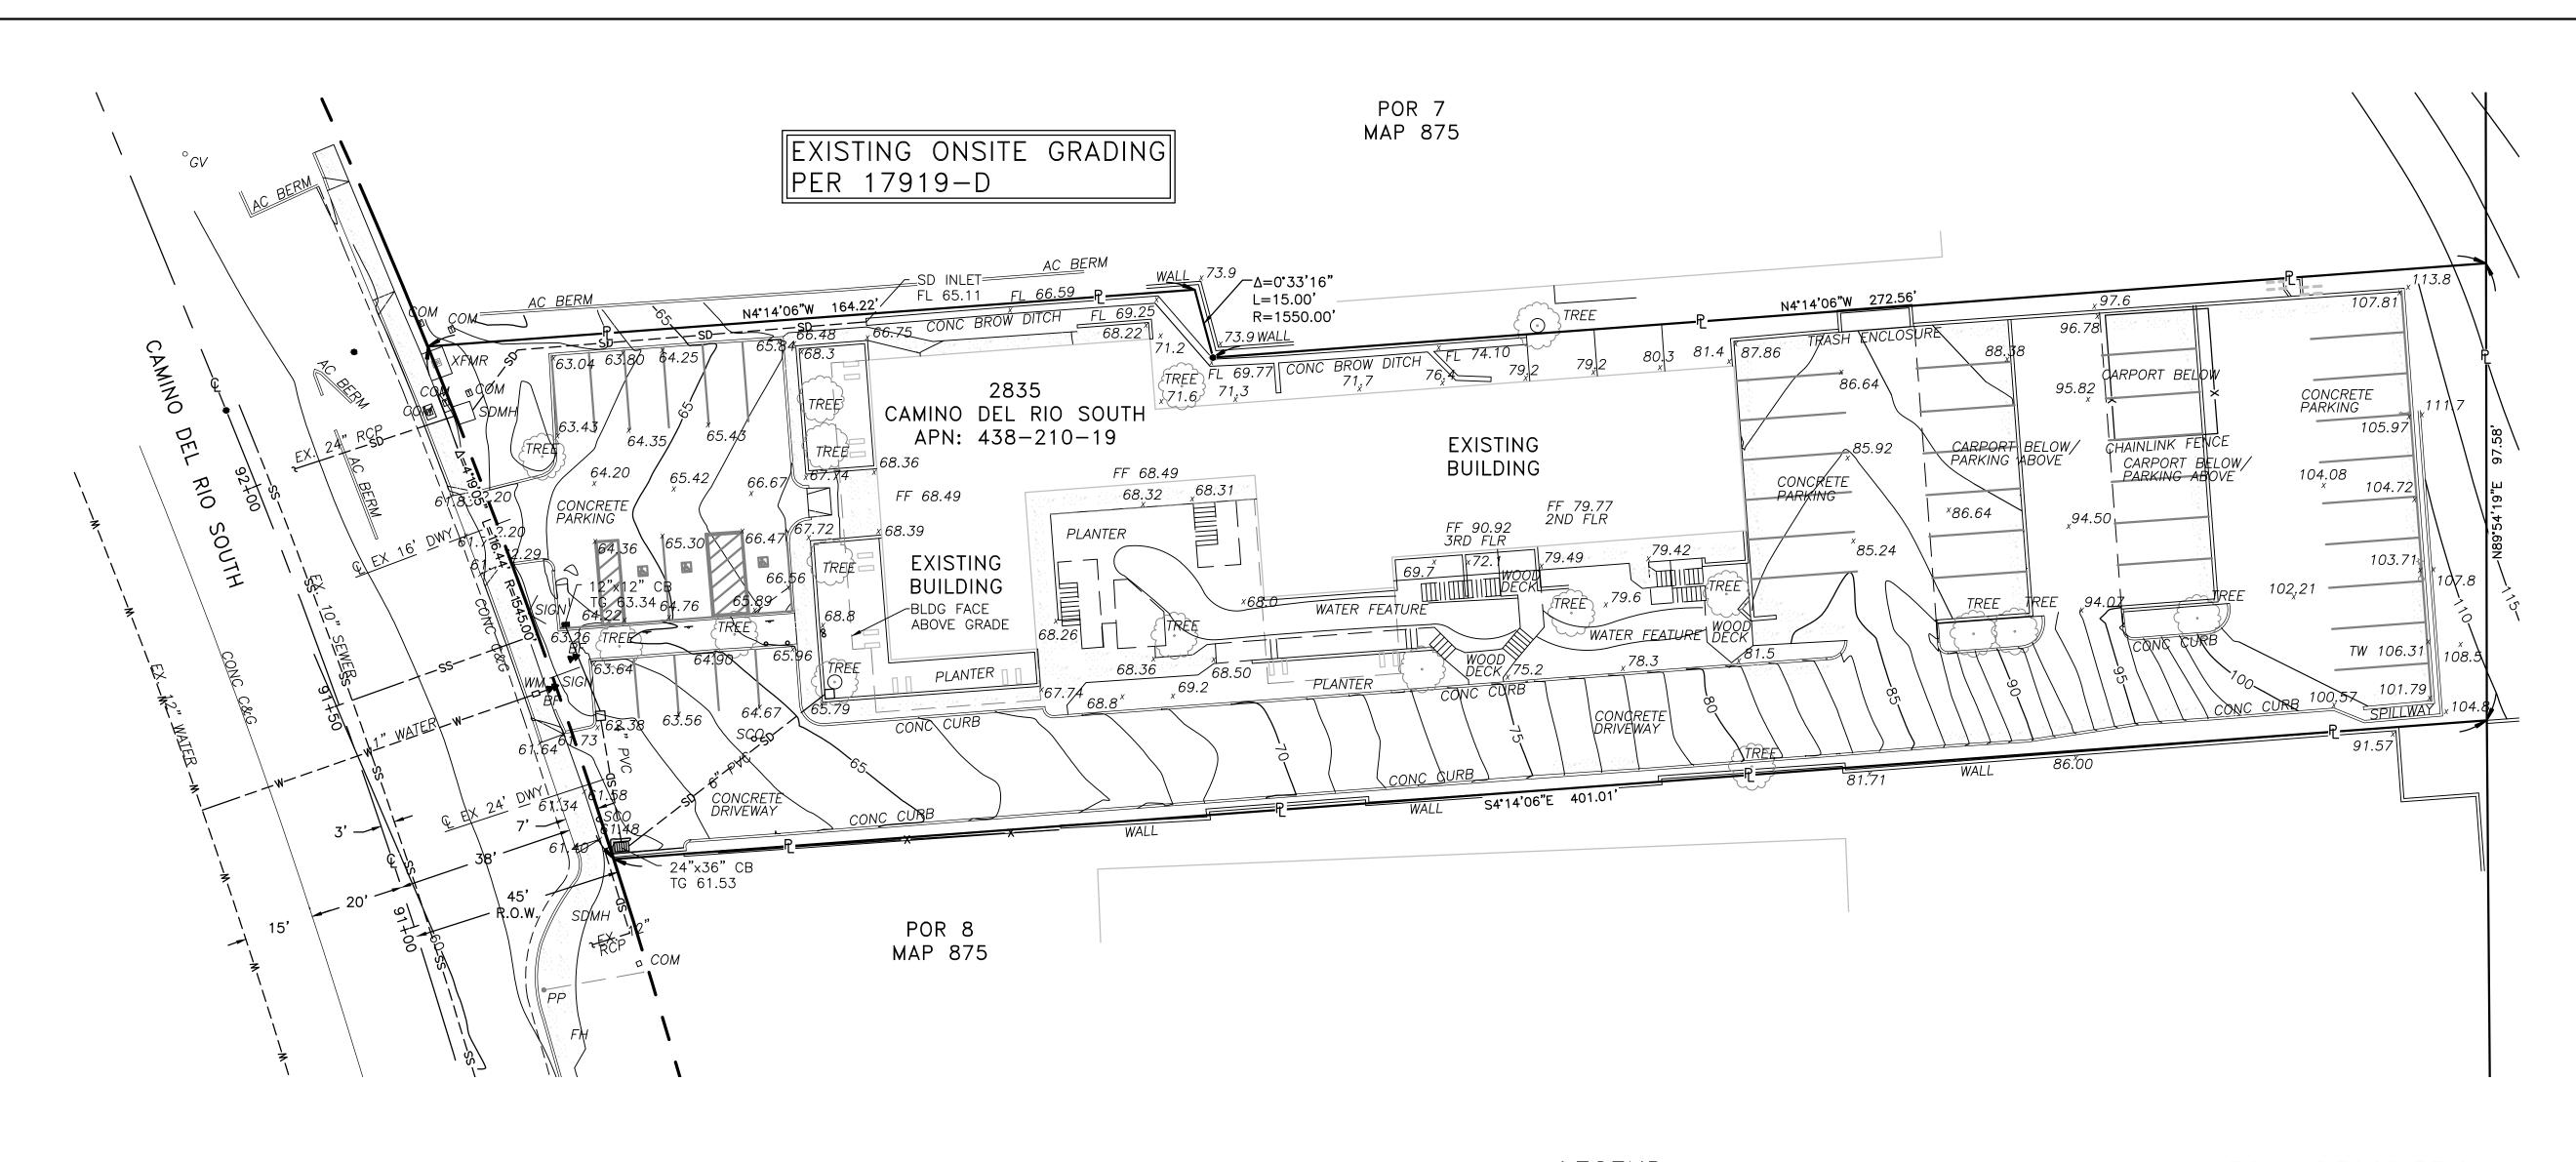

The 1.01-acre site is located at 2835 Camino Del Rio South, west of Interstate 805, in the MV-CO Zone of the Mission Valley Planned District (MVPD) within the Mission Valley Community Plan (MVCP) area. The project site is also located within the Montgomery Field Airport Land Use Compatibility Overlay Zone, Airport influence Area (Review Area 2) for San Diego international Airport (SDIA) and Montgomery Field, the Federal Aviation Authority (FAA) Part 77 Noticing Area (SDIA and Montgomery Field), and Council Districts 3 and 7. The site is designated for Commercial Office use in the MVCP (Attachment 2).

The site is currently developed with an existing commercial building that was constructed in 1986, and includes several professional office and commercial service suites. The proposed project will be located within building suite No. 100, which is located within Council District 7. Adjacent uses include multi-story commercial office buildings to the east and west, open space/hillside to the south, and multi-story commercial office buildings, the California Institute of Arts and Technology and a restaurant across Camino Del Rio South under the freeway overpass, and Interstate-8 to the north. The project site abuts the North Park Community Plan area to the south.

- 1. Residential Zone The project site abuts the RS-1-1 Zone to the south, which is designated Open Space in the North Park Community Plan (Attachment 8). Per the Community Plan, the open space designation is intended to provide for preservation and community character and form (page 15). A slope analysis shows the proposed Outlet is separated from the residential use located at the top a hillside with an overall slope gradient of 50 percent and an elevation difference of approximately 240 feet (Attachment 9). In accordance with SDMC Section 113.0225(c), where there is a natural topographical barrier, distance can be measured as the most direct route around the barrier in a manner that established direct access. A street route to this site from the proposed Outlet would be greater than 1,000 feet. Therefore, the proposed Outlet is in compliance with the minimum separation requirement.
- 2. Academy of Our Lady of Peace located at 2710 Copley Avenue This is a private school located approximately 350 feet southwest of the project site, measured property line to property line. The school is located on top of a hillside with a slope gradient greater than 25% and an elevation difference of approximately 240 feet, which is considered a natural topographic barrier that impedes direct access to the proposed Outlet. A street route to this site from the proposed Outlet would be greater than 1,000 feet. Therefore, the proposed Outlet is in compliance with the minimum separation requirement.
- 3. Gateway Christian Fellowship Church located at 2667 Camino del Rio South, Suite 215 This church is located in a suite within a multi-tenant office building approximately 600 feet east of the proposed Outlet, measured property line to property line. City staff was unable to locate any building permits for a change of use from office to church and lacks evidence to support its operation as legally permitted at this location. Code Enforcement (CE) Case No. 236987 was opened on May 23, 2017 in response to a complaint of a possible illegal church at this location. This investigation has been completed and a Civil Penalty Notice and Order was issued on August 1, 2017. In a letter dated November 2, 2017, Pastor Lou Wilburn, Senior Pastor and Chairman of Gateway Christian Fellowship Church, confirms the church plans to relocate to a

The project site abuts the RS-1-1 Zone to the south, which is designated Open Space in the North Park Community Plan. Per the Community Plan, the open space designation is intended to provide for preservation and community character and form. The proposed Outlet is separated from the residential use located at the top a hillside with an overall slope gradient of 50 percent and an elevation difference of approximately 240 feet. In accordance with SDMC Section 113.0225(c), where there is a natural topographical barrier, distance can be measured as the most direct route around the barrier in a manner that established direct access. A street route to this site from the proposed Outlet would be greater than 1,000 feet, and therefore, the proposed Outlet is in compliance with the minimum separation requirement.