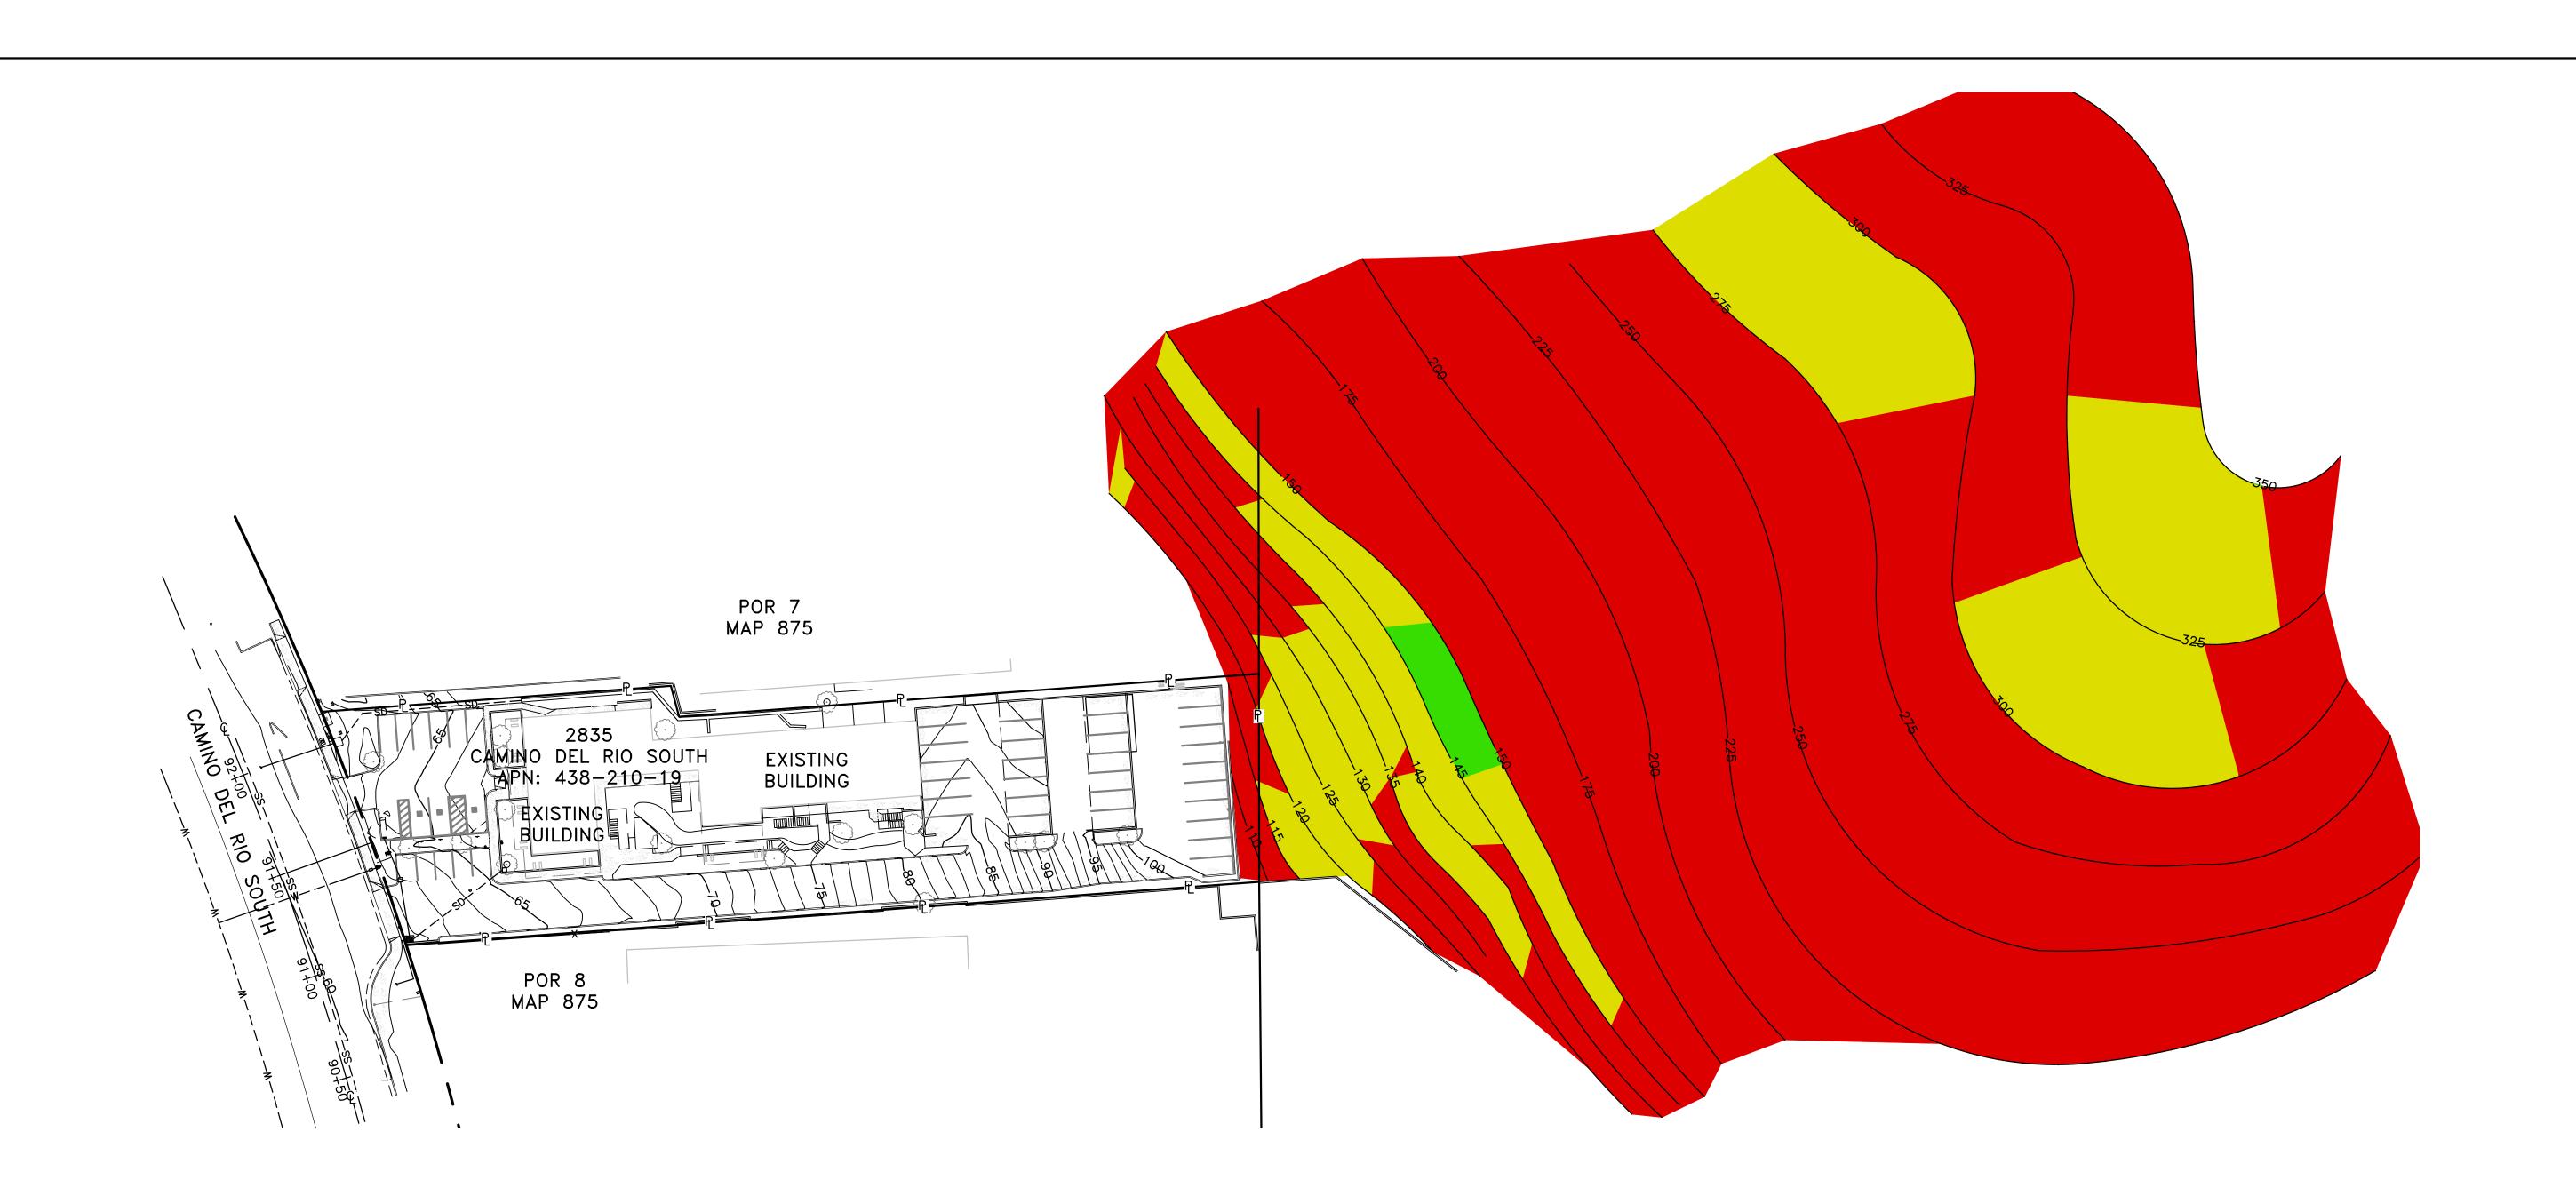

- 1. Residential Zone The project site abuts the RS-1-1 Zone to the south, which is designated Open Space in the North Park Community Plan (Attachment 8). Per the Community Plan, the open space designation is intended to provide for preservation and community character and form (page 15). A slope analysis shows the proposed Outlet is separated from the residential use located at the top a hillside with an overall slope gradient of 50 percent and an elevation difference of approximately 240 feet (Attachment 9). In accordance with SDMC Section 113.0225(c), where there is a natural topographical barrier, distance can be measured as the most direct route around the barrier in a manner that established direct access. A street route to this site from the proposed Outlet would be greater than 1,000 feet. Therefore, the proposed Outlet is in compliance with the minimum separation requirement.
- 2. Academy of Our Lady of Peace located at 2710 Copley Avenue This is a private school located approximately 350 feet southwest of the project site, measured property line to property line. The school is located on top of a hillside with a slope gradient greater than 25% and an elevation difference of approximately 240 feet, which is considered a natural topographic barrier that impedes direct access to the proposed Outlet. A street route to this site from the proposed Outlet would be greater than 1,000 feet. Therefore, the proposed Outlet is in compliance with the minimum separation requirement.
- 3. Gateway Christian Fellowship Church located at 2667 Camino del Rio South, Suite 215 This church is located in a suite within a multi-tenant office building approximately 600 feet east of the proposed Outlet, measured property line to property line. City staff was unable to locate any building permits for a change of use from office to church and lacks evidence to support its operation as legally permitted at this location. Code Enforcement (CE) Case No. 236987 was opened on May 23, 2017 in response to a complaint of a possible illegal church at this location. This investigation has been completed and a Civil Penalty Notice and Order was issued on August 1, 2017. In a letter dated November 2, 2017, Pastor Lou Wilburn, Senior Pastor and Chairman of Gateway Christian Fellowship Church, confirms the church plans to relocate to a

larger facility (Attachment 12). Because this church does not currently have legal status, City staff has determined that the proposed Outlet is in compliance with the separation requirements as it relates to the church.

The project site abuts the RS-1-1 Zone to the south, which is designated Open Space in the North Park Community Plan. Per the Community Plan, the open space designation is intended to provide for preservation and community character and form. The proposed Outlet is separated from the residential use located at the top a hillside with an overall slope gradient of 50 percent and an elevation difference of approximately 240 feet. In accordance with SDMC Section 113.0225(c), where there is a natural topographical barrier, distance can be measured as the most direct route around the barrier in a manner that established direct access. A street route to this site from the proposed Outlet would be greater than 1,000 feet, and therefore, the proposed Outlet is in compliance with the minimum separation requirement.

Academy of Our Lady of Peace is a private school located at 2710 Copley Avenue approximately 350 feet southwest of the proposed Outlet, measured property line to property line. The school is located on top of a hillside with a slope gradient greater than 25% and an elevation difference of approximately 240 feet, which is considered a natural

topographic barrier that impedes direct access to the proposed Outlet. A street route to this site from the proposed Outlet would be greater than 1,000 feet. Therefore, the proposed Outlet is in compliance with the minimum separation requirement.

Gateway Christian Fellowship Church is located at 2667 Camino del Rio South, Suite 215 within a multi-tenant office building approximately 600 feet east of the proposed Outlet , measured property line to property line. City staff was unable to locate any building permits for a change of use from office to church and lacks evidence to support its operation as legally permitted at this location. Code Enforcement (CE) Case No. 236987 was opened on May 23, 2017 in response to a complaint of a possible illegal church at this location. This investigation has been completed and a Civil Penalty Notice and Order was issued on August 1, 2017. Furthermore, the Church has notified City staff that it will be relocating to a larger facility. Because this church does not currently have legal status, City staff has determined that the proposed Outlet is in compliance with the separation requirements as it relates to the church.