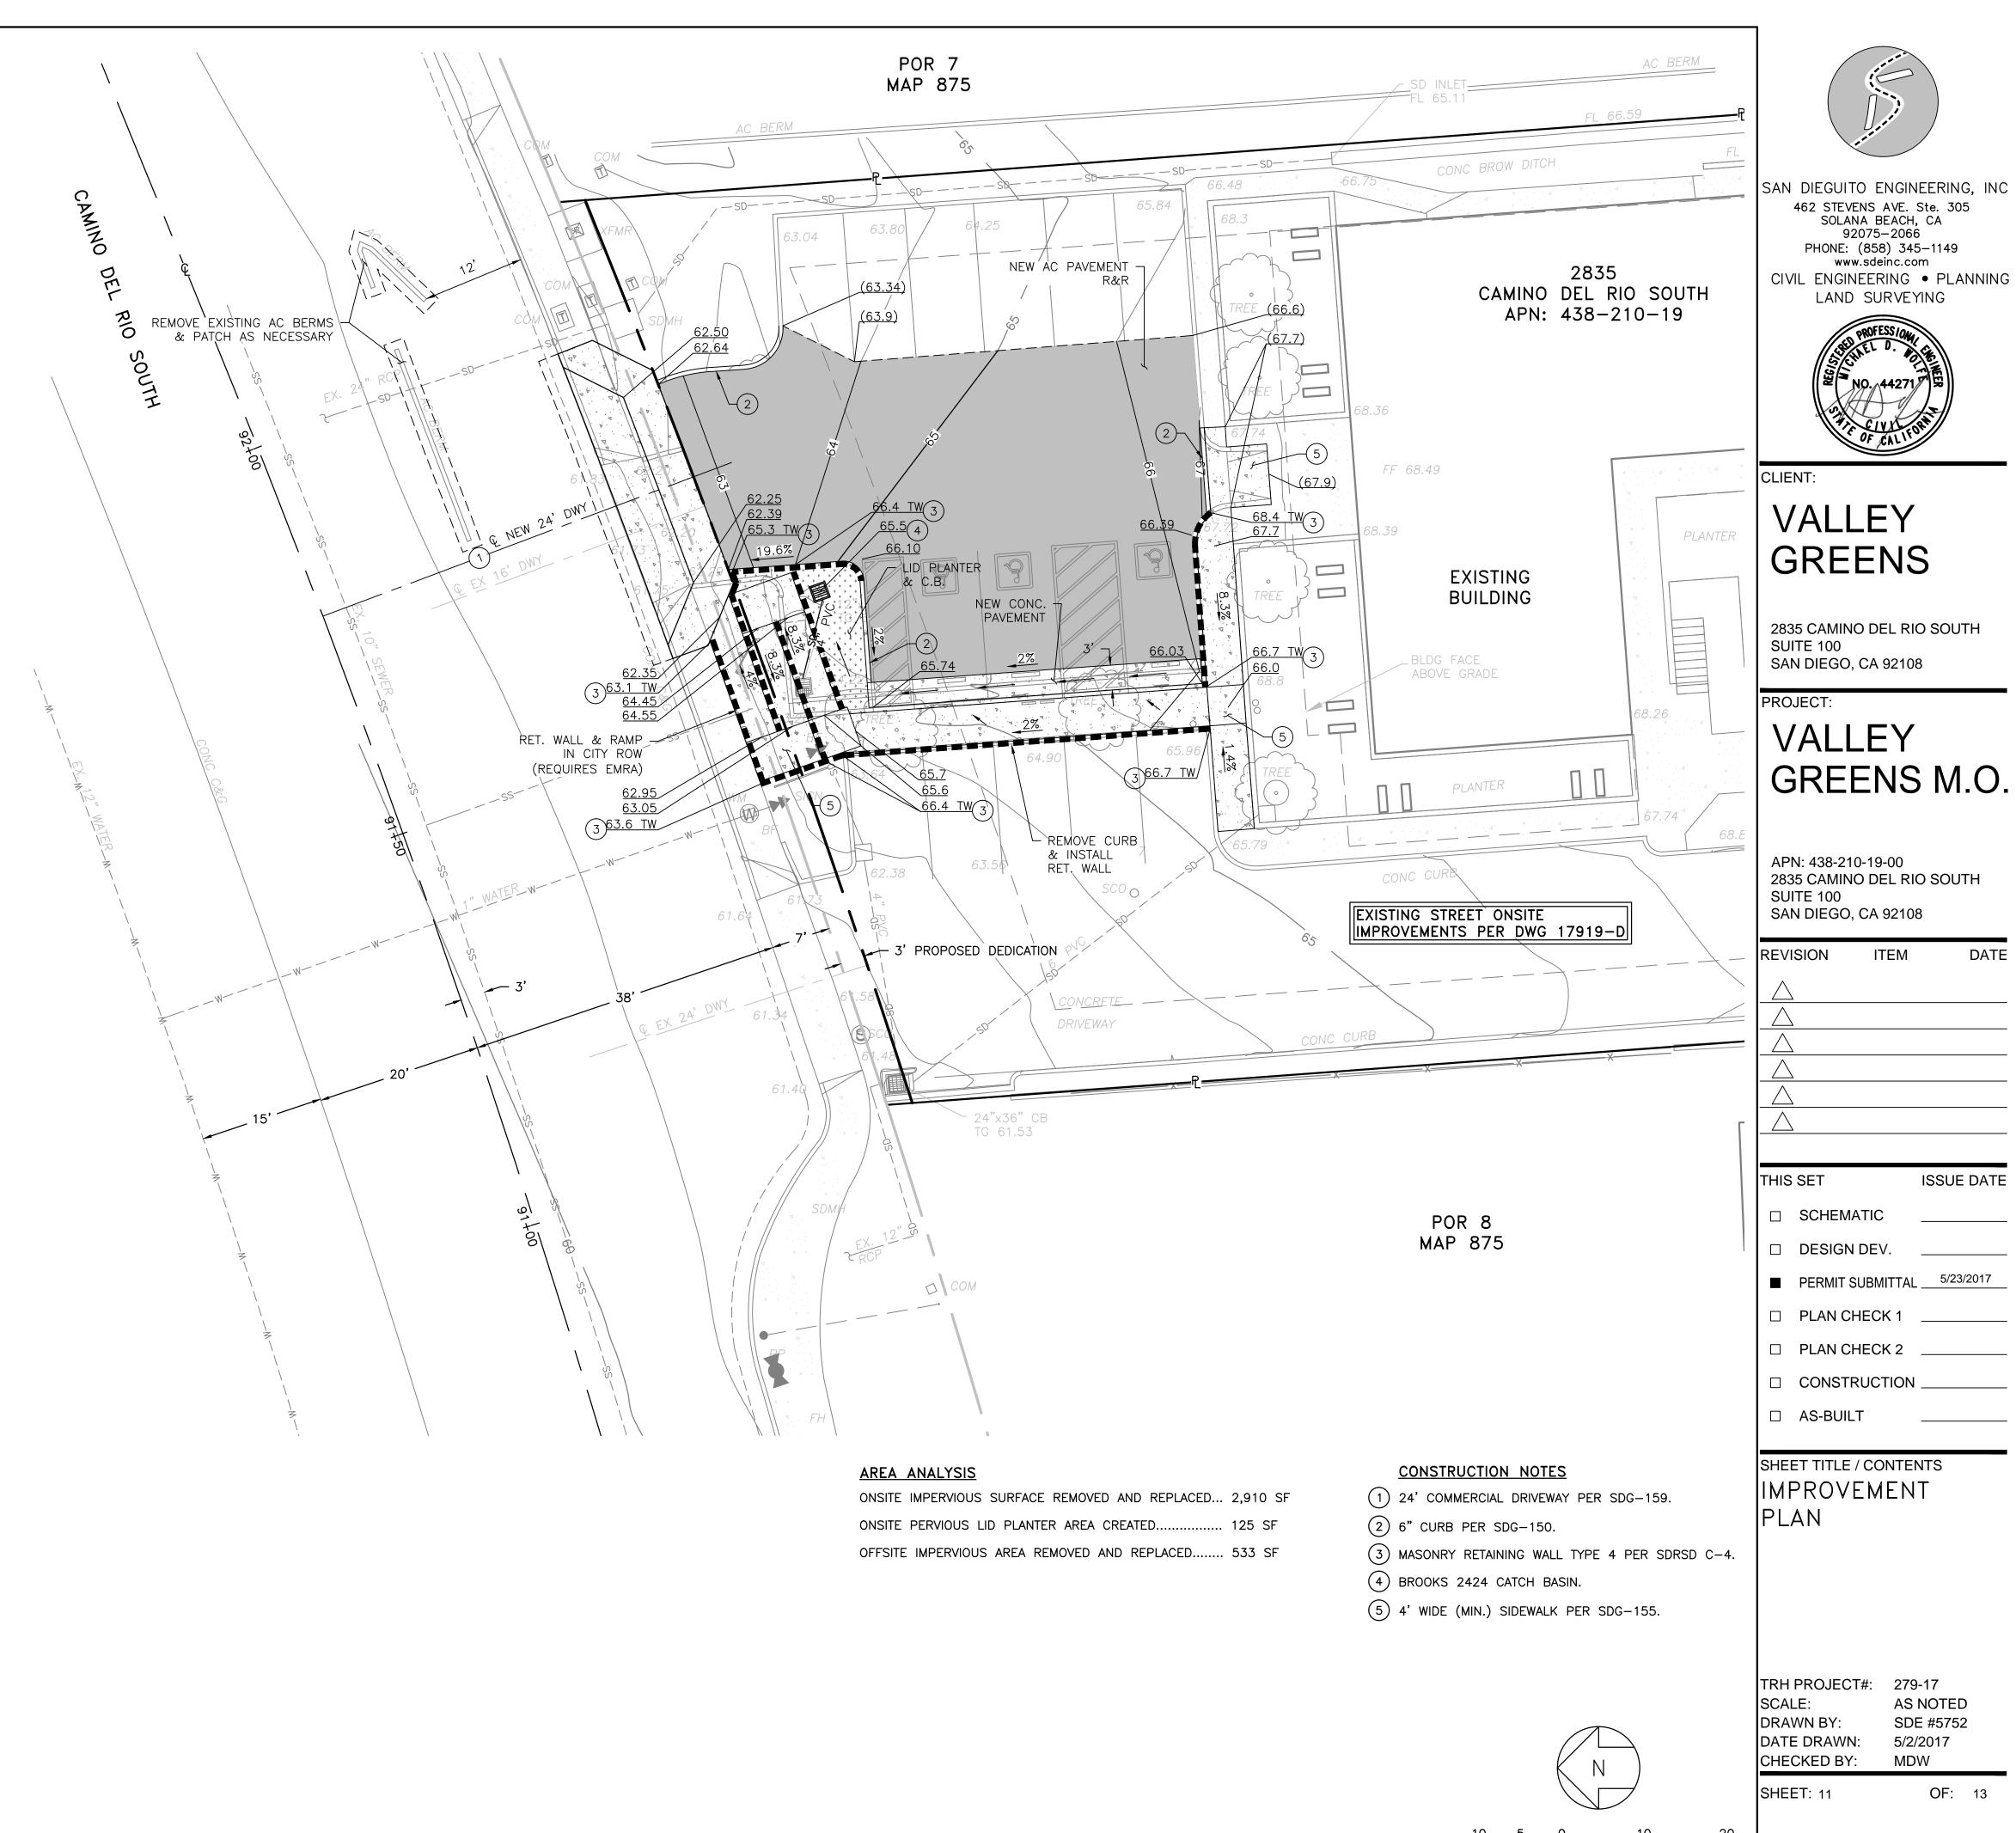

### **Project Description:**

The proposed Outlet features interior improvements that include an entry and security check area, a waiting area, reception, dispensary area, accounting/employee room, office and camera room, and a break room totaling 2,183 square feet in Gross Floor Area. The project proposes to retain Suites 115 and 230, located on the first and second floors of the building and totaling 2,499 square feet vacant throughout the duration of the CUP as conditioned (Condition No. 29). The vacant floor space is not to be used for any purpose, including storage. The improvements will require compliance with the California Building Code, Plumbing Code, Mechanical Code, Electrical Code, Fire Code and all adopted referenced standards, and will be reviewed for conformance during the construction permit application phase. Public improvements include the replacement of the existing curb ramp, and driveway to a 24-foot wide driveway consistent with current City Standards, and removal of the AC berm. The project will also construct an ADA accessible path of travel from Camino Del Rio South public right of way to the building entrance.

The project complies with the 54 required off-street parking for all uses on the premises, including 11 spaces for the proposed 2,183-square-foot Outlet at a rate of five spaces per 1,000 square feet of floor area, and 43 spaces for the remaining commercial services and office use within the building at a rate of 3.3 spaces per 1,000 square feet of floor area.

### **ENGINEERING REQUIREMENTS:**

- 32. The project proposes to export zero cubic yards of material from the project site. If plans change and material must be exported, all excavated material exported, shall be exported to a legal disposal site in accordance with the Standard Specifications for Public Works Construction (the "Green Book"), 2015 edition and Regional Supplement Amendments adopted by Regional Standards Committee.
- 33. Prior to the issuance of any construction permits, the Owner/Permittee shall assure, by permit and bond, the improvement of the project frontage along Camino Del Rio South with curb, gutter,

and a five-foot contiguous sidewalk, and the construction of a new 24-foot driveway per current City Standards, satisfactory to the City Engineer.

- 34. Prior to the issuance of any construction permits, the Owner/Permittee shall dedicate an additional three feet of right-of-way to Camino Del Rio South to provide a ten-foot curb-to-property-line distance, satisfactory to the City Engineer.
- 35. Prior to the issuance of any building permits, the Owner/Permittee shall obtain an Encroachment Maintenance Removal Agreement, from the City Engineer, for the existing storm drain catch basin in the Camino Del Rio South Right-of-Way.
- 36. Whenever street rights-of-way are required to be dedicated, it is the responsibility of the Owner/Permittee to provide the right-of-way free and clear of all encumbrances and prior easements. The Owner/Permittee must secure "subordination agreements" for minor distribution facilities and/or "joint-use agreements" for major transmission facilities.
- 37. Prior to the issuance of any construction permits, the Owner/Permittee shall incorporate any construction Best Management Practices necessary to comply with current City of San Diego Storm Water Standards Manual and with Chapter 14, Article 2, Division 1 (Grading Regulations) of the SDMC, into the construction plans or specifications, satisfactory to the City Engineer.
- 38. Prior to the issuance of any construction permits, the Owner/Permittee shall submit a Water Pollution Control Plan (WPCP). The WPCP shall be prepared in accordance with the guidelines in Part 2 Construction BMP Standards Chapter 4 of the City's Storm Water Standards.

### (a) The proposed development will not adversely affect the applicable land use plan.

The project is an application for a Conditional Use Permit (CUP) to allow the operation of a Marijuana Outlet (Outlet) in a 2,183-square-foot tenant space, Suite 100, located on the first

floor of an existing 17,767-square-foot, three-story commercial office building. The 1.01-acre project site is located at 2835 Camino Del Rio South within the Mission Valley Community Plan (MVCP) area.

# (c) The proposed development will comply with the regulations of the Land Development Code including any allowable deviations pursuant to the Land Development Code.

The project proposes the operation of an Outlet in a 2,183-square-foot tenant space on the first floor of an existing 17,767-square-foot, three-story commercial office building. The proposed Outlet, classified as retail sales, is allowed in the MV-CO Zone of the MVPD with a CUP pursuant to SDMC Sections 141.0504 and 1514.0305(b). The project has been determined to be exempt from the MVPD Ordinance regulations pursuant to SDMC Section 1514.0201(b) (1) as the project proposes interior modifications with no change in use pursuant to Table 1514-031 of the MVPD Ordinance, which considers similar development characteristics and intensity of use between commercial Outlets and commercial office/services uses. Furthermore, the proposed Outlet is exempt from the Airport Land Use Compatibility Overly Zone regulations set forth in Chapter 13, Article 2, and Division 15 of the SDMC pursuant to Section 132.1505(c)(1) as the project is limited to interior modifications and will not increase the density, floor area ratio or height of the existing structure.

### The project shall include:

- a. Operation of a Marijuana Outlet in a 2,183-square-foot tenant space, located on the first floor of an existing 17,767-square-foot, three-story commercial office building at 2835 Camino Del Rio South, Suite 100;
- b. Suite No. 115 located on the first floor and Suite No. 230 located on the second floor of the 17,767-square-foot building, and totaling 2,499 square feet as shown on Exhibit "A", to remain vacant, and unoccupied for the term of the subject Conditional Use Permit.
- c. Landscaping (planting, irrigation and landscape related improvements);
- d. Off-street parking;