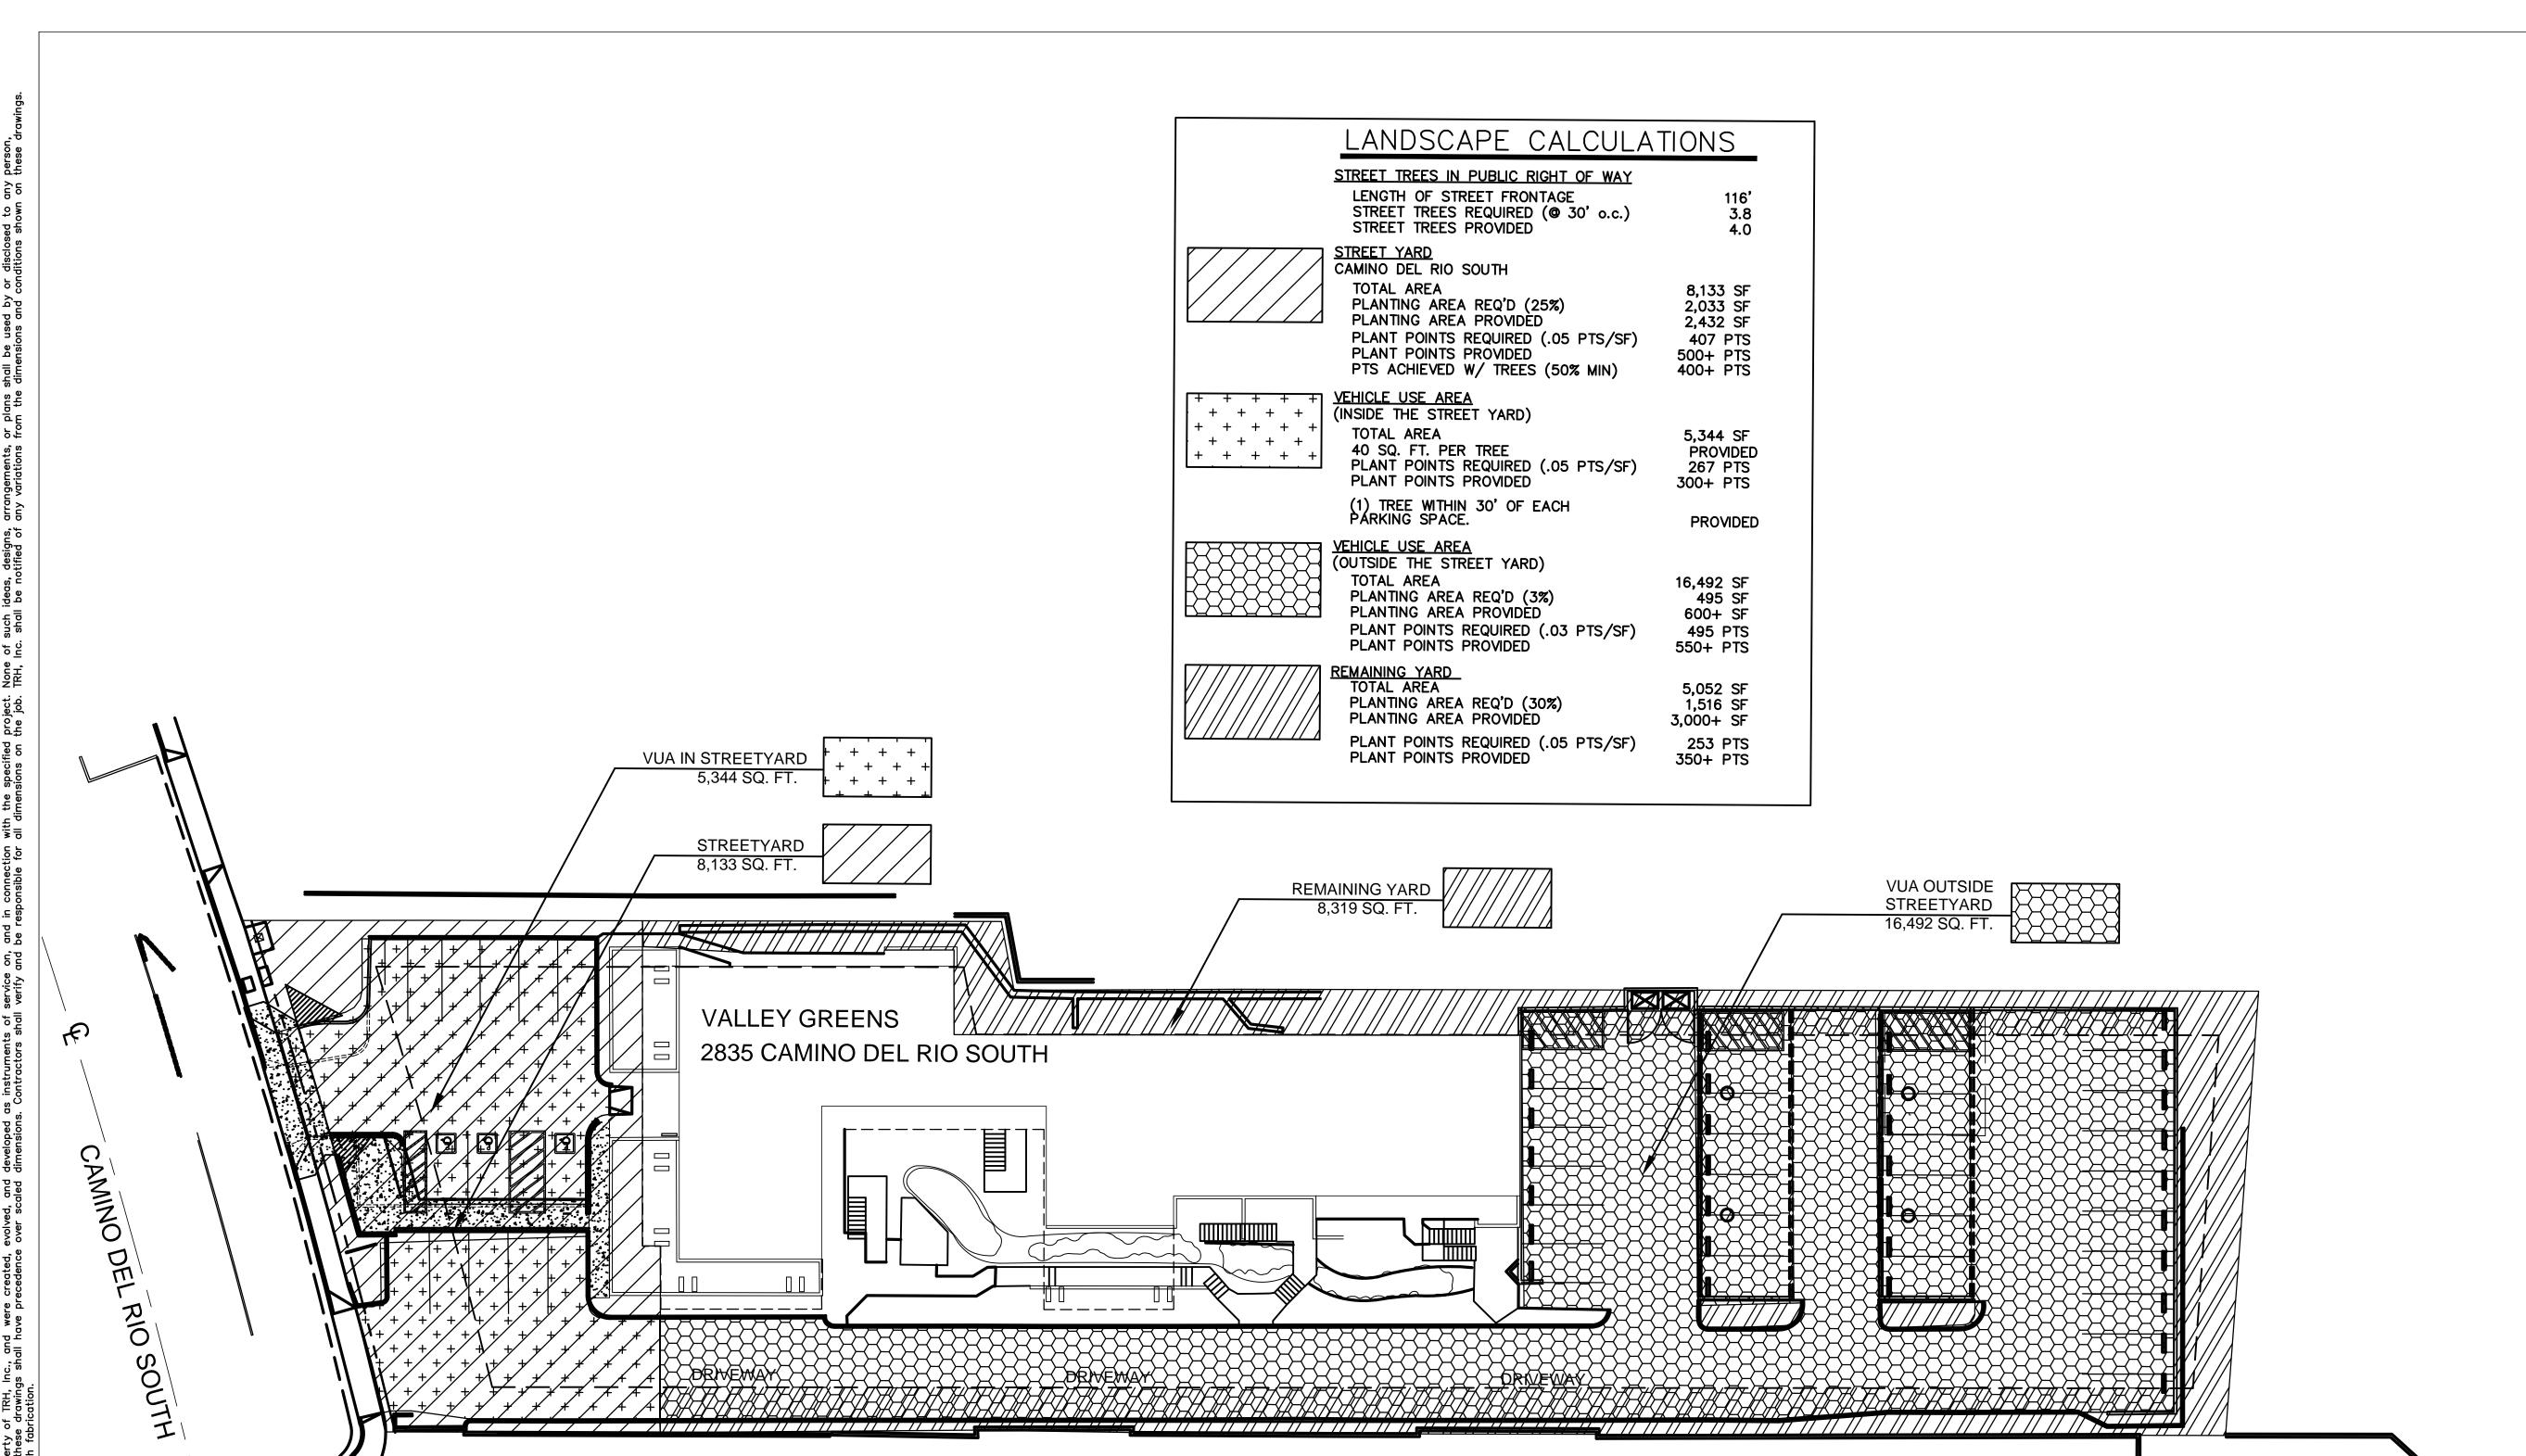

### **LANDSCAPE REQUIREMENTS:**

- 39. Prior to issuance of any construction permits for grading, the Owner/Permittee shall submit complete construction documents for the revegetation and hydroseeding of all disturbed land in accordance with the City of San Diego Landscape Standards, Stormwater Design Manual, and to the satisfaction of the Development Services Department. All plans shall be in substantial conformance to this permit and Exhibit "A," on file in the Development Services Department.
- 40. Prior to issuance of any construction permits for right-of-way improvements, the Owner/Permittee shall submit complete landscape construction documents for right-of-way improvements to the Development Services Department for approval. Improvement plans shall show, label, and dimension a 40-square-foot area around each tree which is unencumbered by utilities. Driveways, utilities, drains, water and sewer laterals shall be designed so as not to prohibit the placement of street trees.
- 41. Prior to issuance of any building permits, the Owner/Permittee shall submit complete landscape and irrigation construction documents, which are consistent with the Landscape Standards, to the Development Services Department for approval. The construction documents shall be in substantial conformance with Exhibit "A," Landscape Development Plan, on file in the Development Services Department. Construction plans shall provide a 40-square-foot area around

each tree that is unencumbered by hardscape and utilities unless otherwise approved per §142.0403(b)(5).

- 42. The Owner/Permittee shall be responsible for the maintenance of all landscape improvements shown on the approved plans, including in the right-of-way, unless long-term maintenance of said landscaping will be the responsibility of a Landscape Maintenance District or other approved entity. All required landscape shall be maintained consistent with the Landscape Standards in a disease, weed, and litter free condition at all times. Severe pruning or "topping" of trees is not permitted.
- 43. If any required landscape (including existing or new plantings, hardscape, landscape features, etc.) indicated on the approved construction documents is damaged or removed during demolition or construction, the Owner/Permittee shall repair and/or replace in kind and equivalent size per the approved documents to the satisfaction of the Development Services Department within 30 days of damage or Certificate of Occupancy.

The City of San Diego conducted an environmental review of this project in accordance with the State of California Environmental Quality Act (CEQA) guidelines, and concluded there would be no environmental impacts associated with the proposed project. Including the