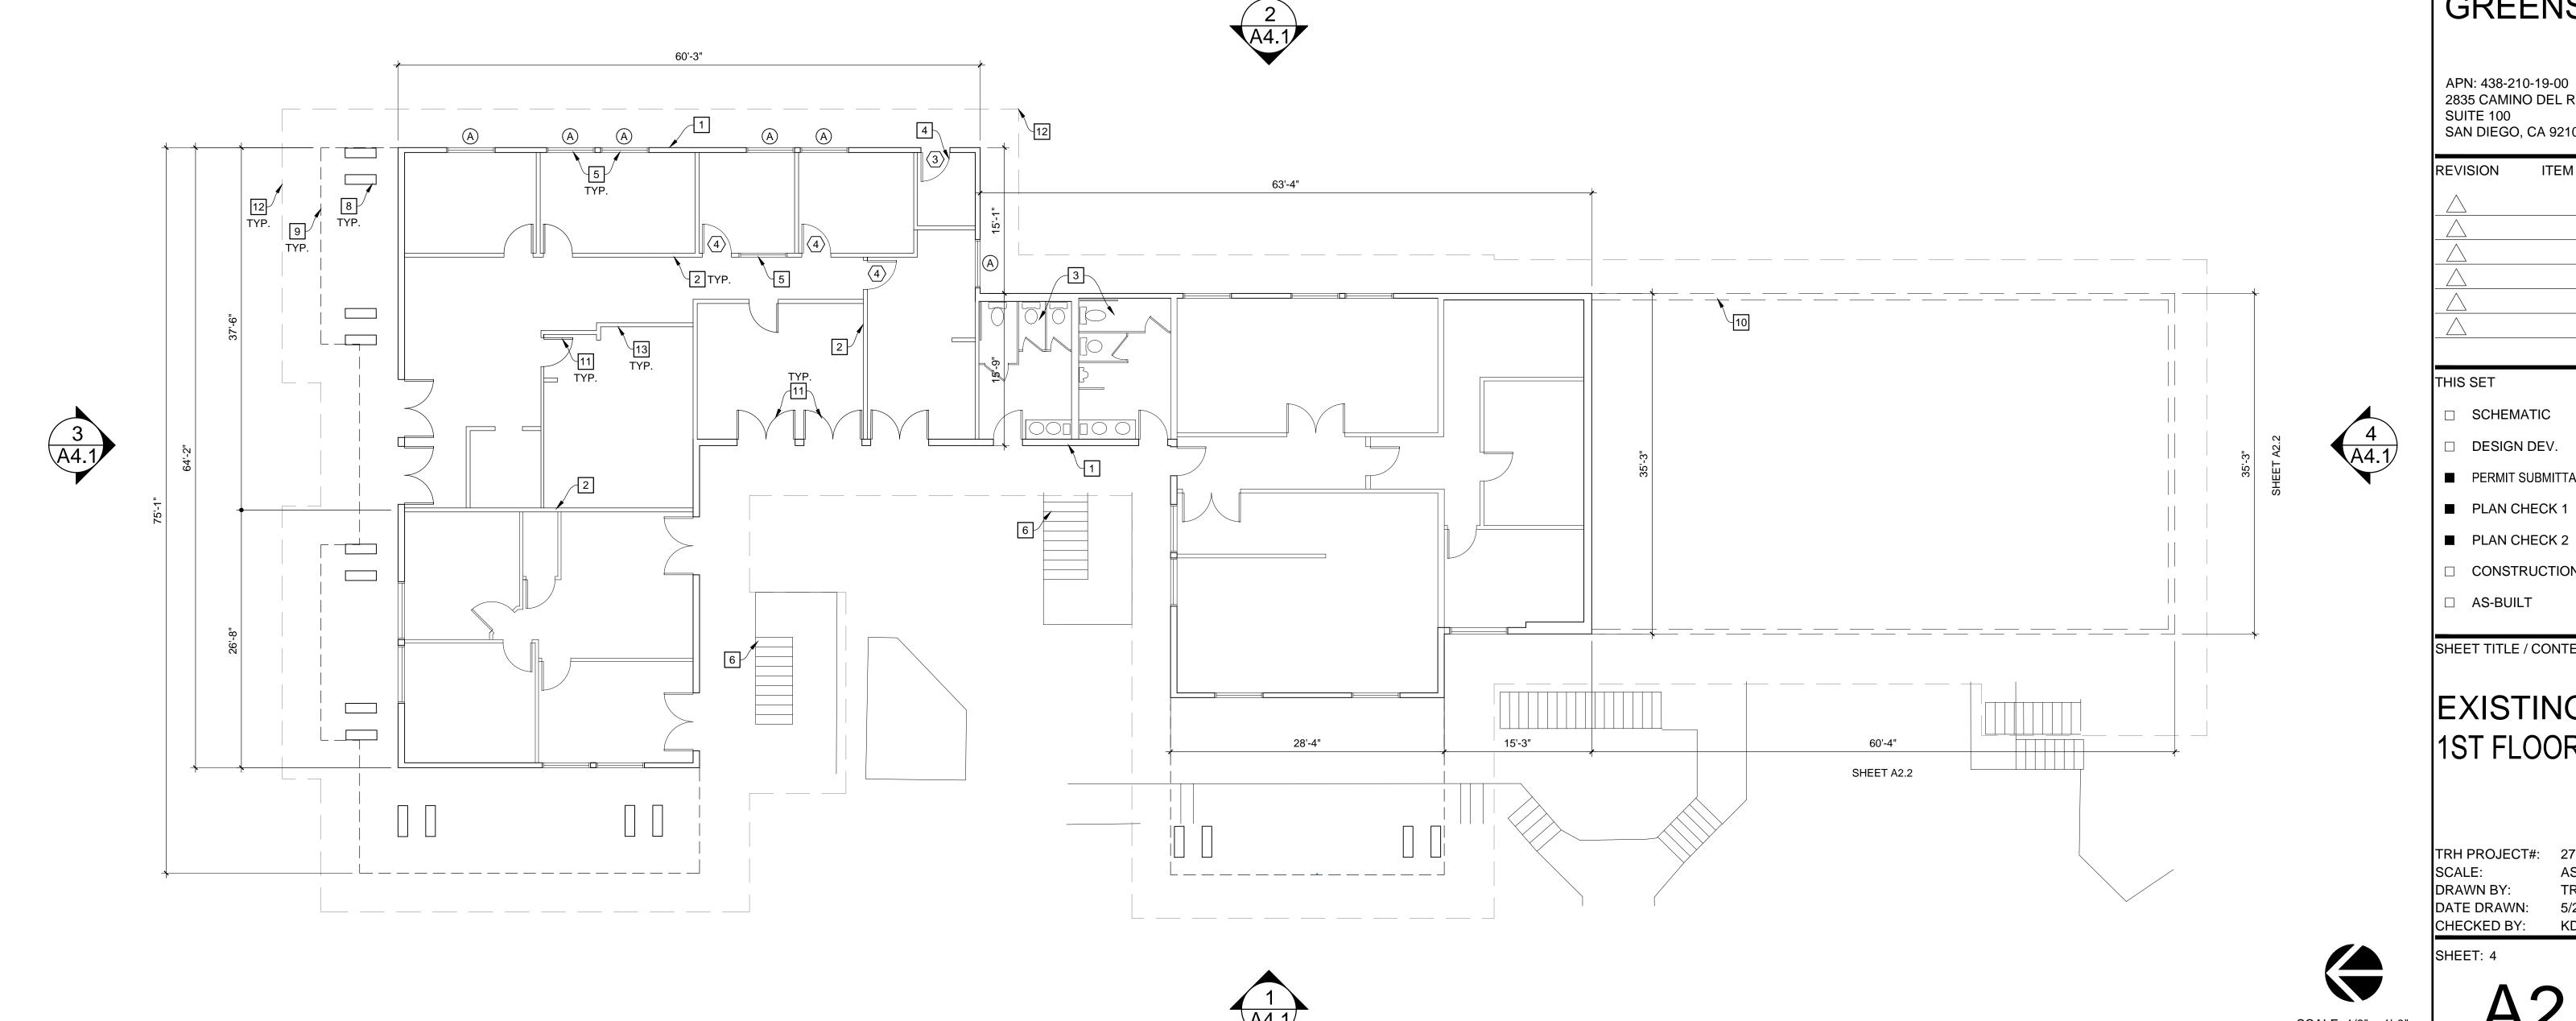

### **Project Description:**

The proposed Outlet features interior improvements that include an entry and security check area, a waiting area, reception, dispensary area, accounting/employee room, office and camera room, and a break room totaling 2,183 square feet in Gross Floor Area. The project proposes to retain Suites 115 and 230, located on the first and second floors of the building and totaling 2,499 square feet vacant throughout the duration of the CUP as conditioned (Condition No. 29). The vacant floor space is not to be used for any purpose, including storage. The improvements will require compliance with the California Building Code, Plumbing Code, Mechanical Code, Electrical Code, Fire Code and all adopted referenced standards, and will be reviewed for conformance during the construction permit application phase. Public improvements include the replacement of the existing curb ramp, and driveway to a 24-foot wide driveway consistent with current City Standards, and removal of the AC berm. The project will also construct an ADA accessible path of travel from Camino Del Rio South public right of way to the building entrance.