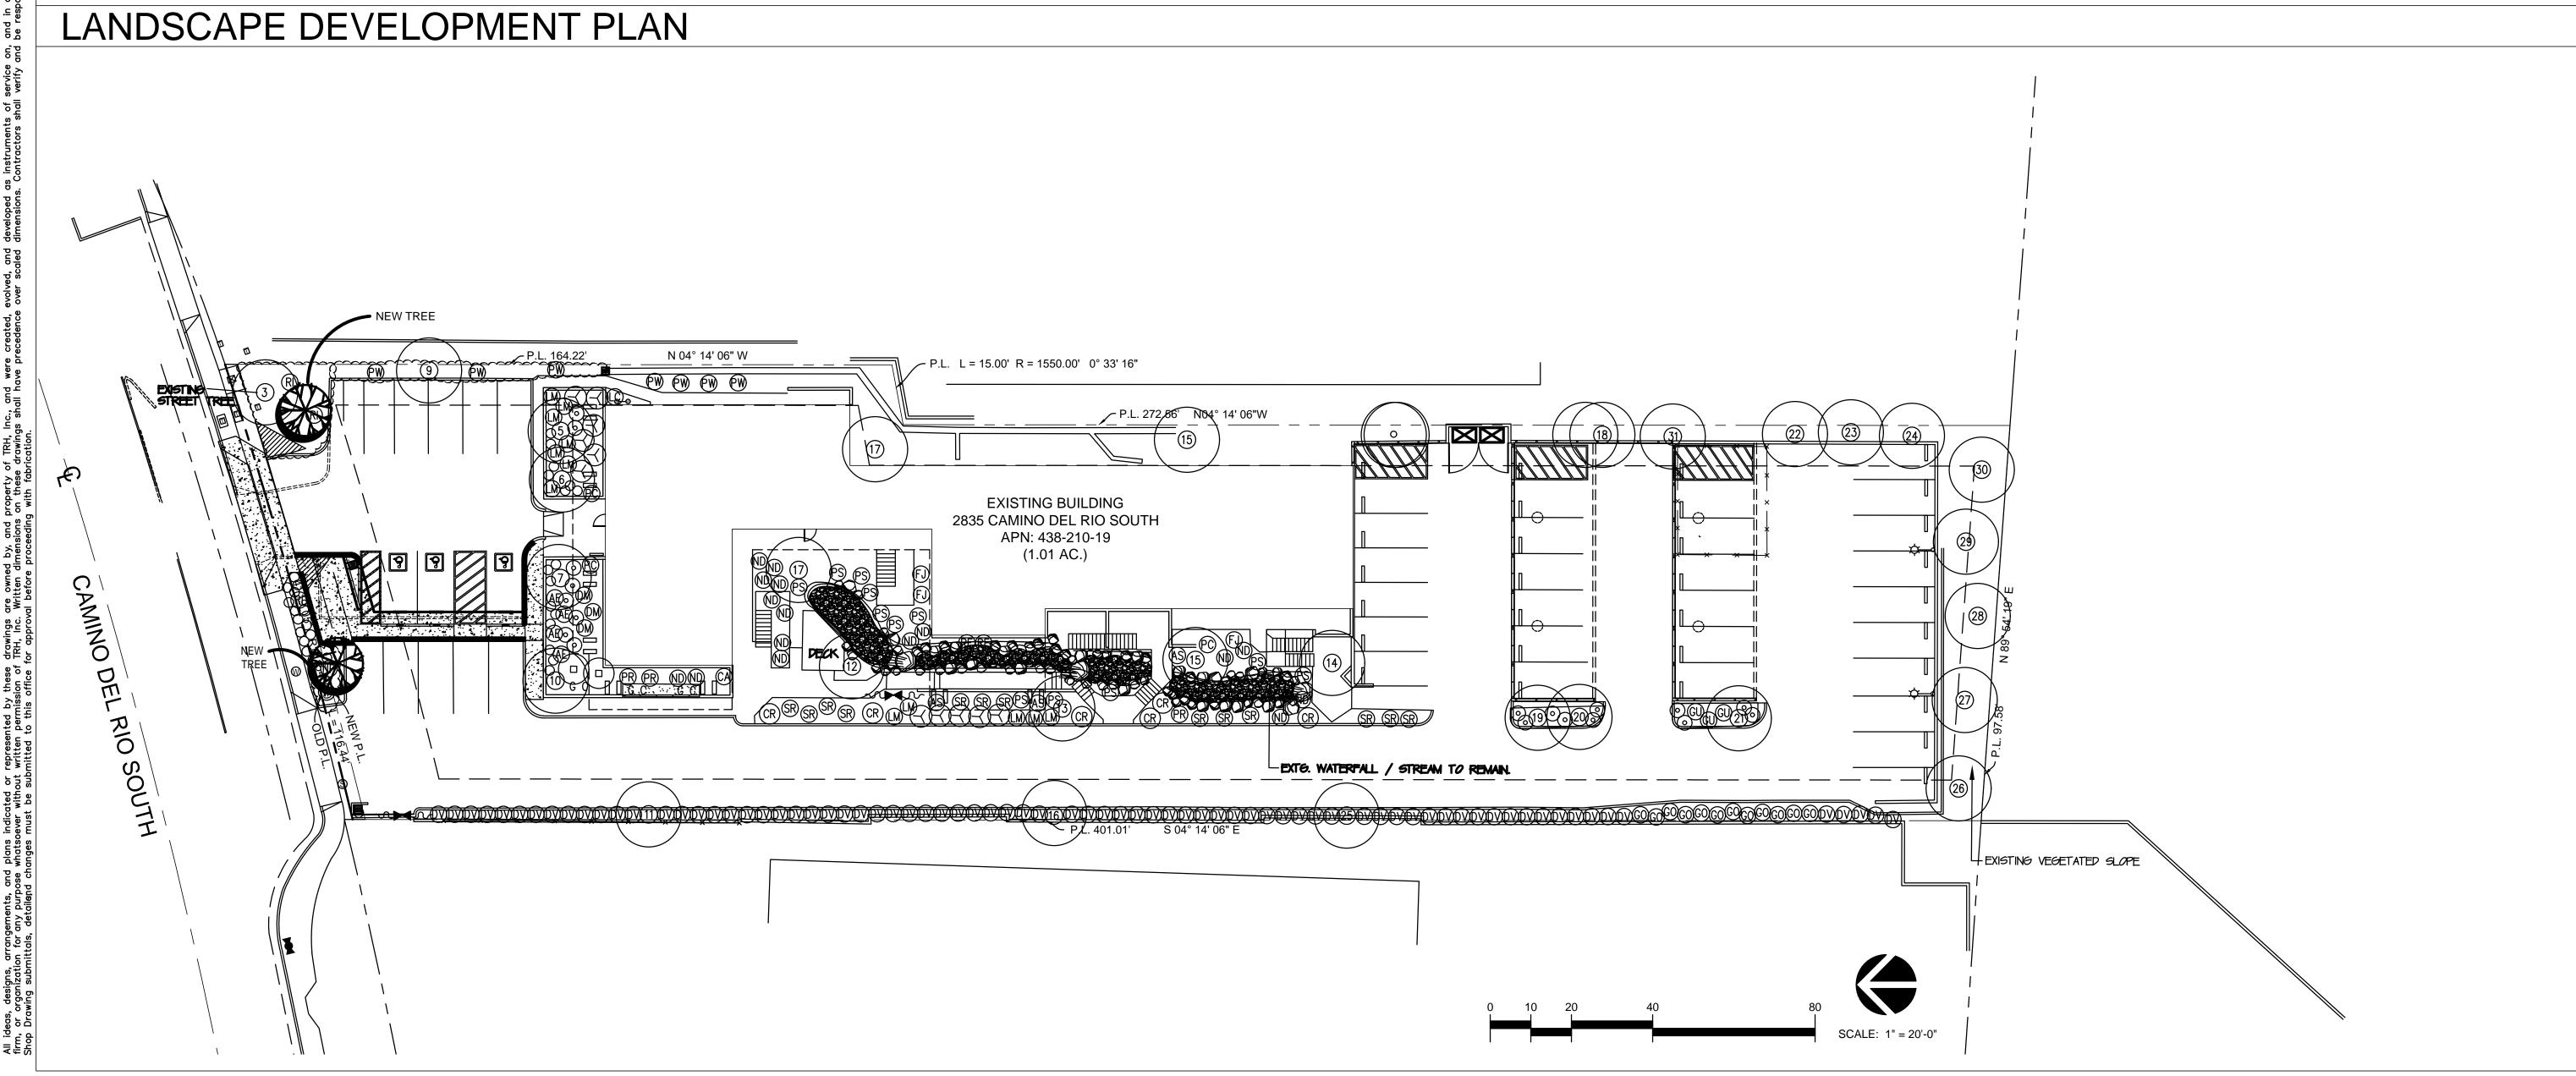

### **LANDSCAPE REQUIREMENTS:**

- 39. Prior to issuance of any construction permits for grading, the Owner/Permittee shall submit complete construction documents for the revegetation and hydroseeding of all disturbed land in accordance with the City of San Diego Landscape Standards, Stormwater Design Manual, and to the satisfaction of the Development Services Department. All plans shall be in substantial conformance to this permit and Exhibit "A," on file in the Development Services Department.
- 40. Prior to issuance of any construction permits for right-of-way improvements, the Owner/Permittee shall submit complete landscape construction documents for right-of-way improvements to the Development Services Department for approval. Improvement plans shall show, label, and dimension a 40-square-foot area around each tree which is unencumbered by utilities. Driveways, utilities, drains, water and sewer laterals shall be designed so as not to prohibit the placement of street trees.
- 41. Prior to issuance of any building permits, the Owner/Permittee shall submit complete landscape and irrigation construction documents, which are consistent with the Landscape Standards, to the Development Services Department for approval. The construction documents shall be in substantial conformance with Exhibit "A," Landscape Development Plan, on file in the Development Services Department. Construction plans shall provide a 40-square-foot area around

each tree that is unencumbered by hardscape and utilities unless otherwise approved per §142.0403(b)(5).

- 42. The Owner/Permittee shall be responsible for the maintenance of all landscape improvements shown on the approved plans, including in the right-of-way, unless long-term maintenance of said landscaping will be the responsibility of a Landscape Maintenance District or other approved entity. All required landscape shall be maintained consistent with the Landscape Standards in a disease, weed, and litter free condition at all times. Severe pruning or "topping" of trees is not permitted.
- 43. If any required landscape (including existing or new plantings, hardscape, landscape features, etc.) indicated on the approved construction documents is damaged or removed during demolition or construction, the Owner/Permittee shall repair and/or replace in kind and equivalent size per the approved documents to the satisfaction of the Development Services Department within 30 days of damage or Certificate of Occupancy.