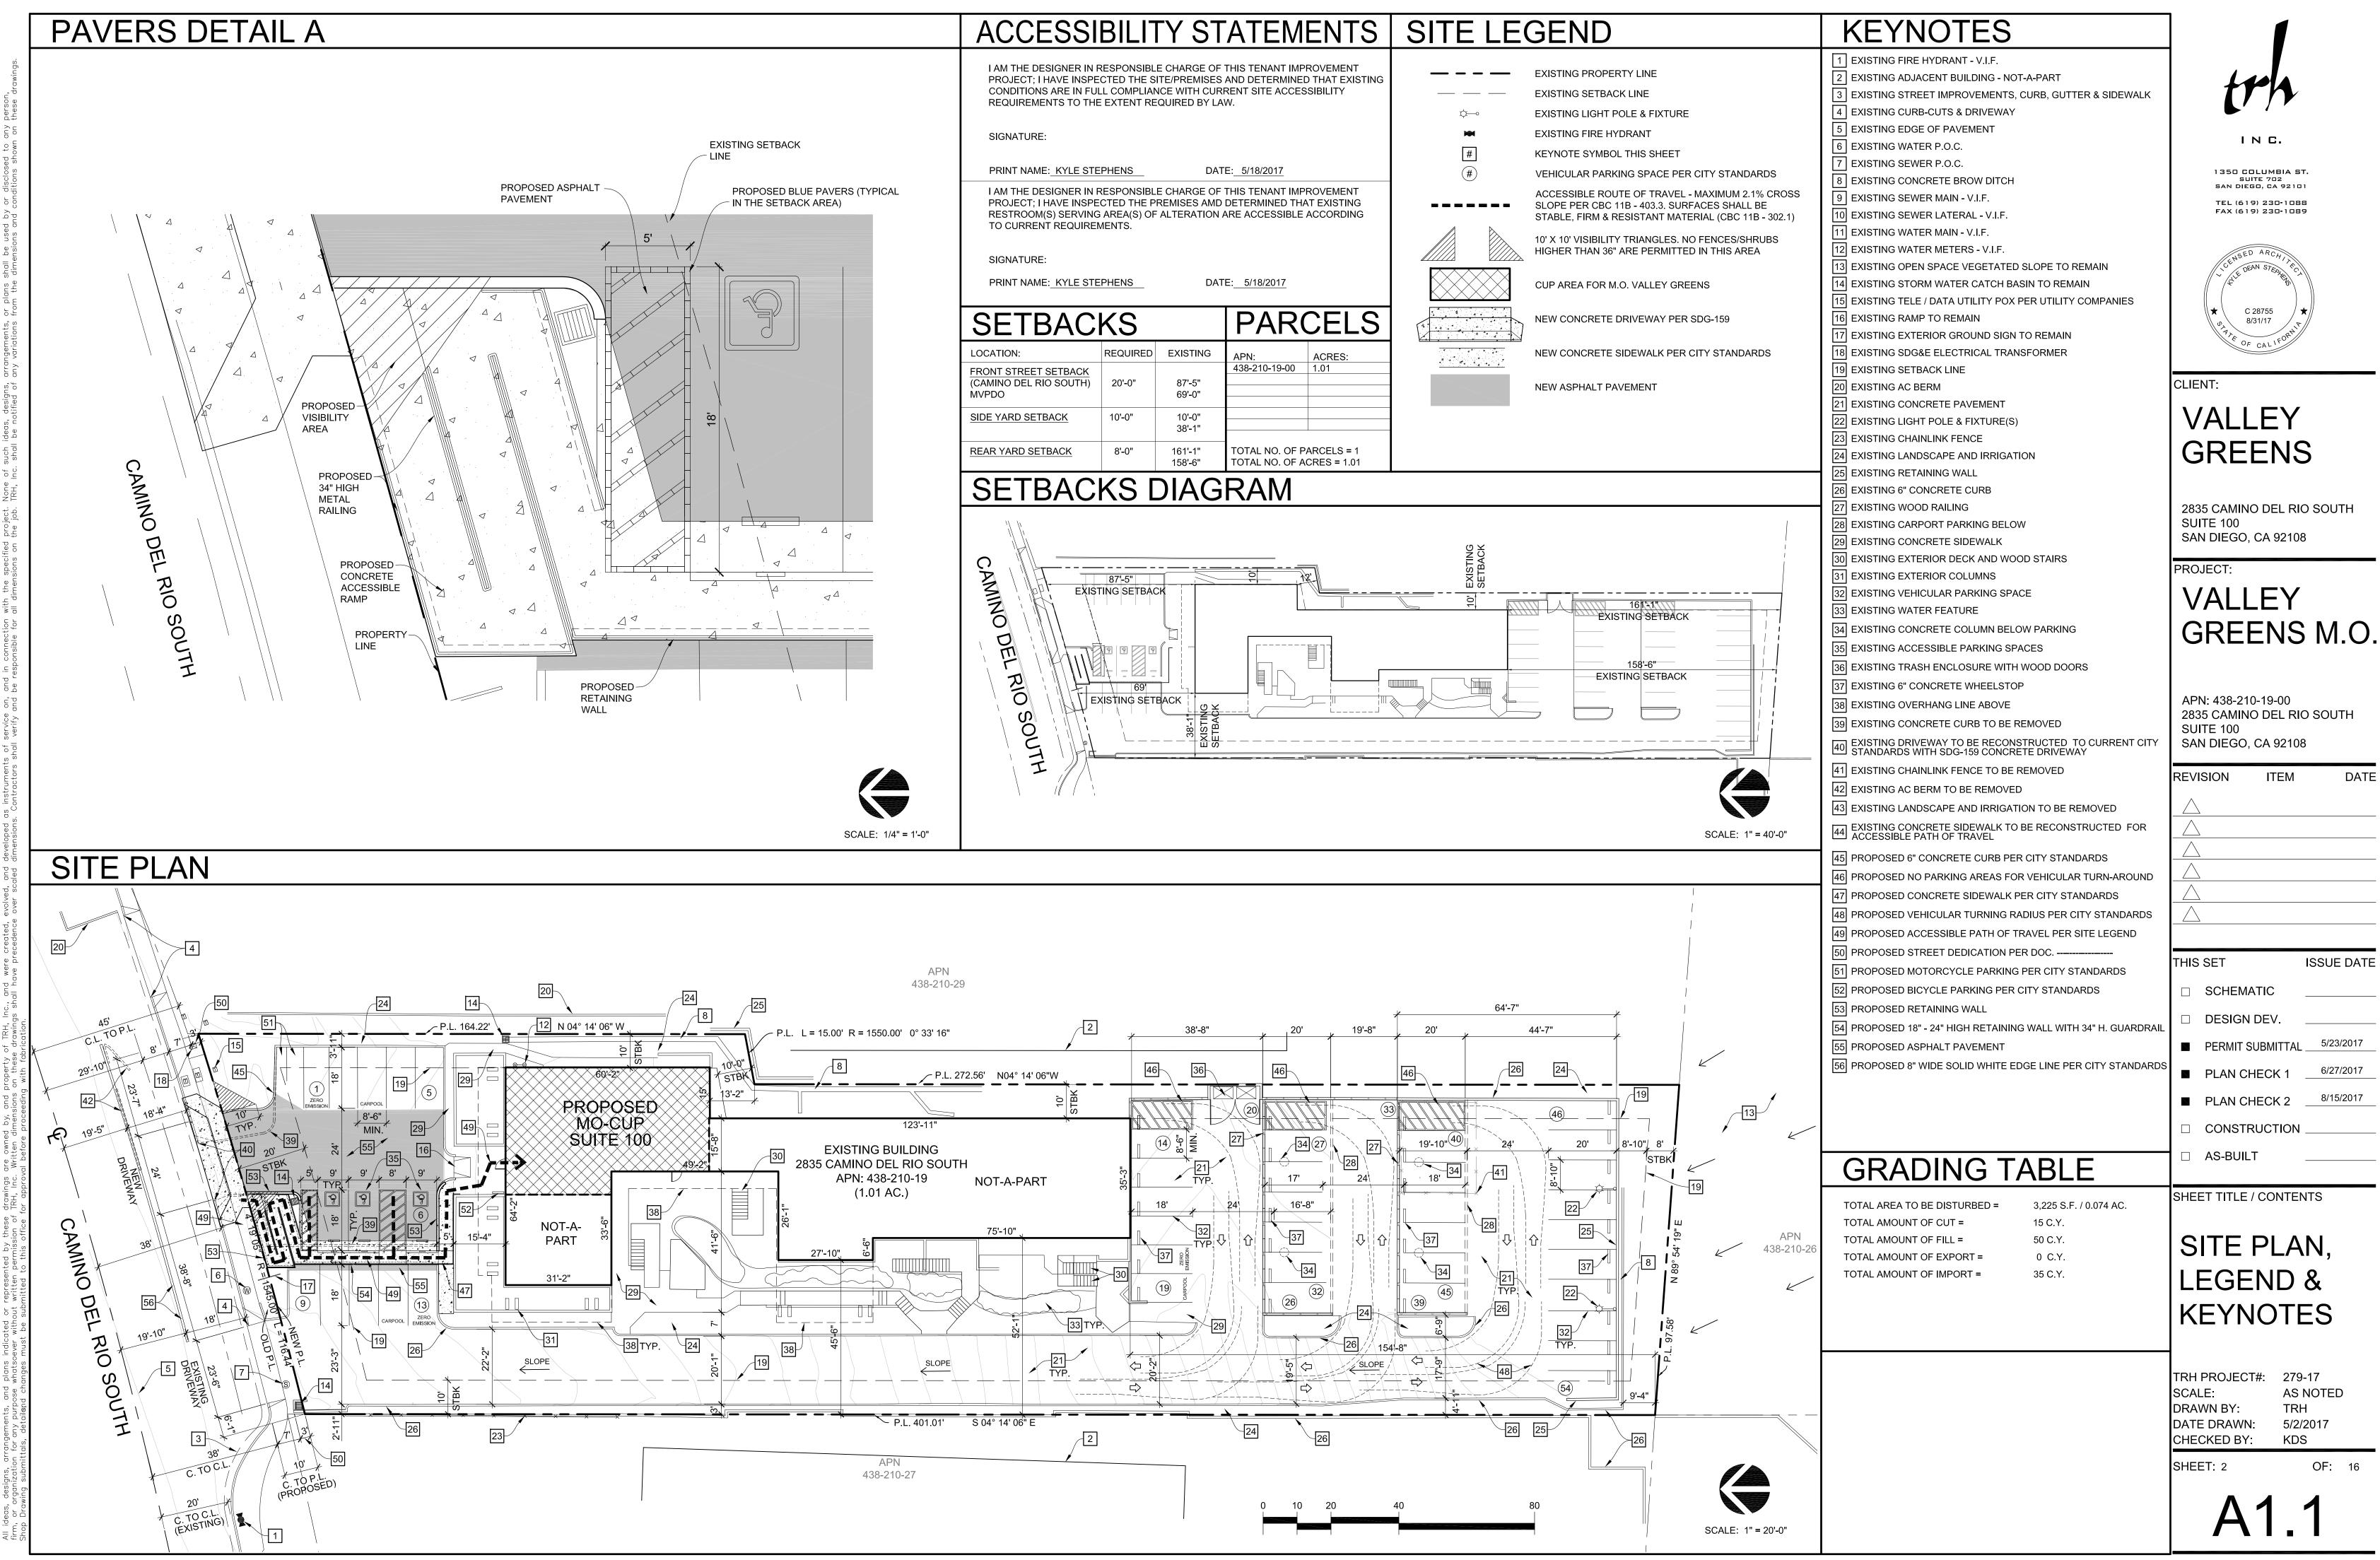

### DISCUSSION

This CUP application was deemed complete on October 19, 2016, prior to the effective date of the Outlet regulations. However, the applicant has elected to process this application under the current regulations and is requesting a CUP for an Outlet. The project proposes to operate an Outlet in a 2,183-square-foot tenant space, Suite 100, located on the first floor of an existing 17,767-square-foot, three-story commercial office building. The proposed Outlet, classified as retail sales, is allowed in the MV-CO-CV Zone of the MVPD with a CUP pursuant to San Diego Municipal Code (SDMC) Section 141.0504 and SDMC Section 1514.0305(b). The project has been determined to be exempt from the MVPD pursuant SDMC Section 1514.0201(b) (1) as the project proposes interior modifications with no change in use pursuant to Table 1514-031 of the MVPD Ordinance, which considers similar development characteristics and intensity of use between commercial marijuana outlets and commercial office/service uses. Furthermore, the proposed Outlet is exempt from the Airport Land Use Compatibility Overly Zone regulations set forth in Chapter 13, Article 2, and Division 15 of the SDMC pursuant to Section 132.1505(c)(1) as the project is limited to interior modifications and will not increase the density, floor area ratio or height of the existing structure.

### **Project Description:**

The proposed Outlet features interior improvements that include an entry and security check area, a waiting area, reception, dispensary area, accounting/employee room, office and camera room, and a break room totaling 2,183 square feet in Gross Floor Area. The project proposes to retain Suites 115 and 230, located on the first and second floors of the building and totaling 2,499 square feet vacant throughout the duration of the CUP as conditioned (Condition No. 29). The vacant floor space is not to be used for any purpose, including storage. The improvements will require compliance with the California Building Code, Plumbing Code, Mechanical Code, Electrical Code, Fire Code and all adopted referenced standards, and will be reviewed for conformance during the construction permit application phase. Public improvements include the replacement of the existing curb ramp, and driveway to a 24-foot wide driveway consistent with current City Standards, and removal of the AC berm. The project will also construct an ADA accessible path of travel from Camino Del Rio South public right of way to the building entrance.

The project complies with the 54 required off-street parking for all uses on the premises, including 11 spaces for the proposed 2,183-square-foot Outlet at a rate of five spaces per 1,000 square feet of floor area, and 43 spaces for the remaining commercial services and office use within the building at a rate of 3.3 spaces per 1,000 square feet of floor area.

### Community Plan Consistency:

The project site is designated for Commercial Office use in the MVCP (Attachment 2). This land use designation is intended to support multi-tenant office buildings, single purpose office-administrative facilities, professional-medical buildings, and financial institutions. The MVCP further encourages a range of retail uses and multi-use development in which commercial uses are combined or integrated with other uses. The proposed Outlet, classified as a retail sales use category, is consistent with the community plan land use designation and objective of encouraging a range of retail uses integrated with other uses, and with a Conditional Use Permit, is a compatible use with the surrounding commercial establishments.