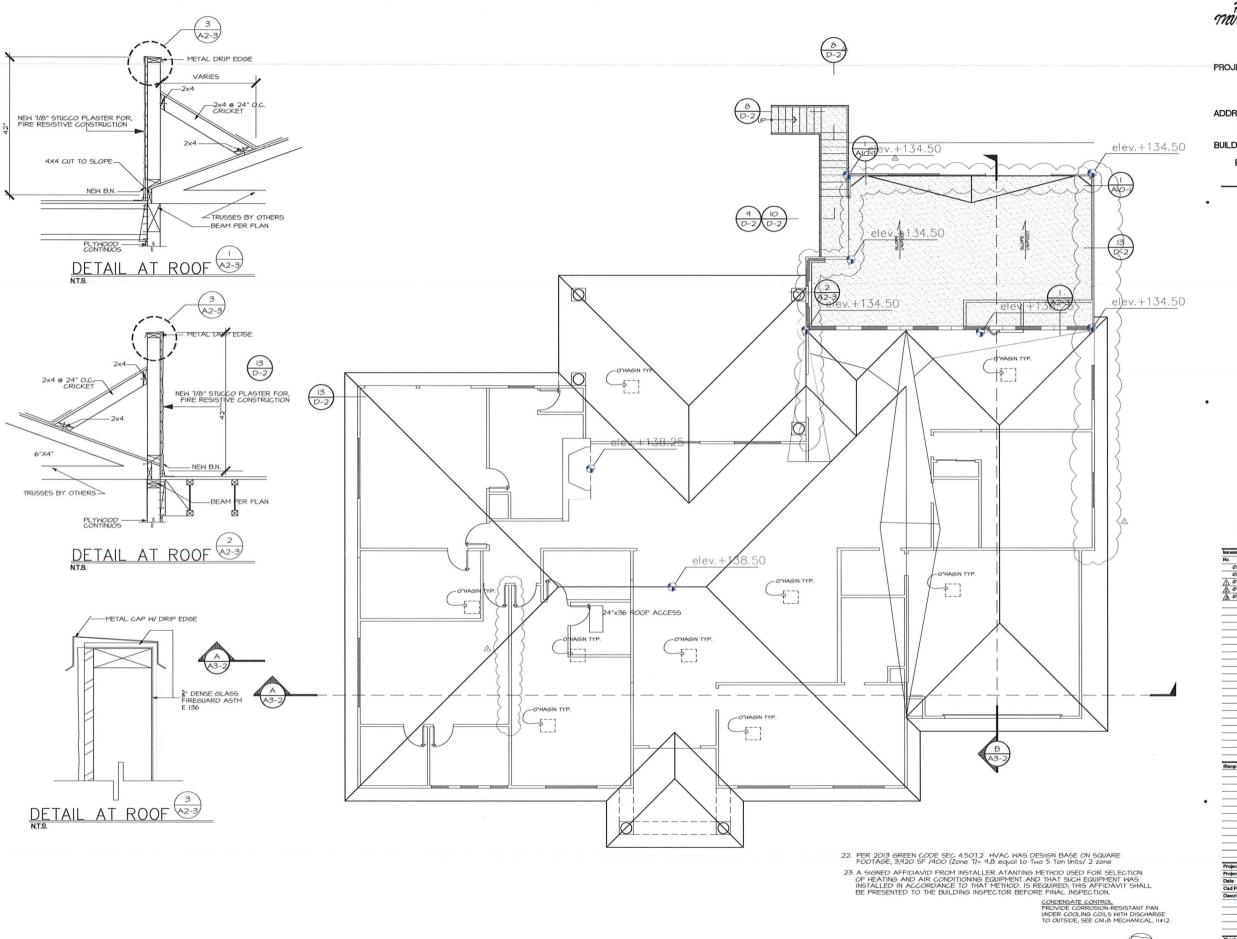

The 0.34-acre project site is located in the Single Family Zone (SF Zone) of the La Jolla Shores Planned District, Coastal Overlay Zone (non-appealable), Coastal Height Limitation Overlay Zone, Parking Impact (Coastal and Campus) Overlay Zone, and within the La Jolla Community Plan area. The proposal would demolish a portion of the home and construct a 344-square-foot, one-story addition with a roof deck to an existing, 3,576-square-foot, one-story, single family dwelling unit on the property. A Coastal Development Permit is required by the San Diego Municipal Code (SDMC) Section 126.0702 for the proposed partial demolition and construction on a property within the Coastal Overlay Zone. A Site Development Permit is required by SDMC Section 1510.0201(d) for major development within the La Jolla Shores Planned District. Findings must be made in the affirmative to approve these permits (Attachment 5).

#### DISCUSSION

The project proposes an addition/remodel of an existing single dwelling unit located within an established residential neighborhood. The La Jolla Community Plan designates the site as Very Low Density (0-5 DU/acre) Residential. The residential use of the property is consisted with that land use designation at 2.94 DU/acre. The site does not contain any Environmentally Sensitive Lands. The proposed addition to the existing residence will be located within the previously developed portion of the property. Based on a submitted neighborhood survey of the existing development pattern and bulk and scale comparisons, the proposed addition/remodel was found to be in general conformity with setbacks, bulk and scale as encouraged by the La Jolla Shores Planned District Ordinance SF Zone. All surface drainage run-off will be conveyed through an existing drain system to Ardath Road. The project proposes 22 cubic yards of cut grading and zero cubic yards of fill, with 22 cubic yards of export. Following the remodel the residence will be approximately 18 feet, 6 inches in height, and in compliance with the 30-foot height limit.