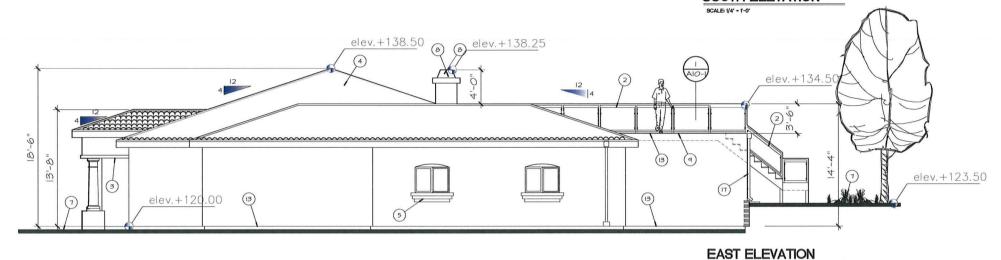

The 0.34-acre project site is located in the Single Family Zone (SF Zone) of the La Jolla Shores Planned District, Coastal Overlay Zone (non-appealable), Coastal Height Limitation Overlay Zone, Parking Impact (Coastal and Campus) Overlay Zone, and within the La Jolla Community Plan area. The proposal would demolish a portion of the home and construct a 344-square-foot, one-story addition with a roof deck to an existing, 3,576-square-foot, one-story, single family dwelling unit on the property. A Coastal Development Permit is required by the San Diego Municipal Code (SDMC) Section 126.0702 for the proposed partial demolition and construction on a property within the Coastal Overlay Zone. A Site Development Permit is required by SDMC Section 1510.0201(d) for major development within the La Jolla Shores Planned District. Findings must be made in the affirmative to approve these permits (Attachment 5).

#### DISCUSSION

The project proposes an addition/remodel of an existing single dwelling unit located within an established residential neighborhood. The La Jolla Community Plan designates the site as Very Low Density (0-5 DU/acre) Residential. The residential use of the property is consisted with that land use designation at 2.94 DU/acre. The site does not contain any Environmentally Sensitive Lands. The proposed addition to the existing residence will be located within the previously developed portion of the property. Based on a submitted neighborhood survey of the existing development pattern and bulk and scale comparisons, the proposed addition/remodel was found to be in general conformity with setbacks, bulk and scale as encouraged by the La Jolla Shores Planned District Ordinance SF Zone. All surface drainage run-off will be conveyed through an existing drain system to Ardath Road. The project proposes 22 cubic yards of cut grading and zero cubic yards of fill, with 22 cubic yards of export. Following the remodel the residence will be approximately 18 feet, 6 inches in height, and in compliance with the 30-foot height limit.