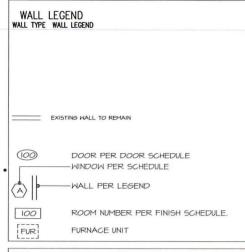

The 0.34-acre project site is located in the Single Family Zone (SF Zone) of the La Jolla Shores Planned District, Coastal Overlay Zone (non-appealable), Coastal Height Limitation Overlay Zone, Parking Impact (Coastal and Campus) Overlay Zone, and within the La Jolla Community Plan area. The proposal would demolish a portion of the home and construct a 344-square-foot, one-story addition with a roof deck to an existing, 3,576-square-foot, one-story, single family dwelling unit on the property. A Coastal Development Permit is required by the San Diego Municipal Code (SDMC) Section 126.0702 for the proposed partial demolition and construction on a property within the Coastal Overlay Zone. A Site Development Permit is required by SDMC Section 1510.0201(d) for major development within the La Jolla Shores Planned District. Findings must be made in the affirmative to approve these permits (Attachment 5).