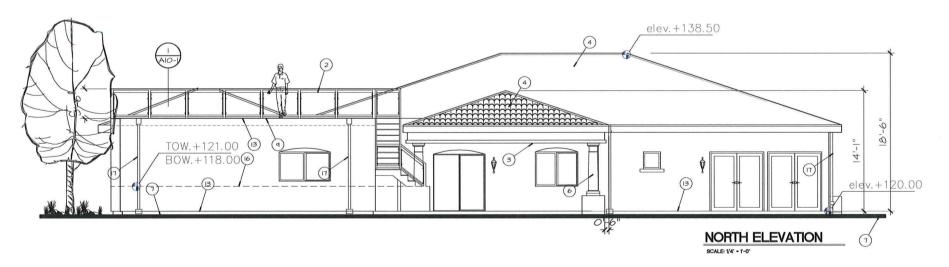

The 0.34-acre project site is located in the Single Family Zone (SF Zone) of the La Jolla Shores Planned District, Coastal Overlay Zone (non-appealable), Coastal Height Limitation Overlay Zone, Parking Impact (Coastal and Campus) Overlay Zone, and within the La Jolla Community Plan area. The proposal would demolish a portion of the home and construct a 344-square-foot, one-story addition with a roof deck to an existing, 3,576-square-foot, one-story, single family dwelling unit on the property. A Coastal Development Permit is required by the San Diego Municipal Code (SDMC) Section 126.0702 for the proposed partial demolition and construction on a property within the Coastal Overlay Zone. A Site Development Permit is required by SDMC Section 1510.0201(d) for major development within the La Jolla Shores Planned District. Findings must be made in the affirmative to approve these permits (Attachment 5).

#### DISCUSSION

The project proposes an addition/remodel of an existing single dwelling unit located within an established residential neighborhood. The La Jolla Community Plan designates the site as Very Low Density (0-5 DU/acre) Residential. The residential use of the property is consisted with that land use designation at 2.94 DU/acre. The site does not contain any Environmentally Sensitive Lands. The proposed addition to the existing residence will be located within the previously developed portion of the property. Based on a submitted neighborhood survey of the existing development pattern and bulk and scale comparisons, the proposed addition/remodel was found to be in general conformity with setbacks, bulk and scale as encouraged by the La Jolla Shores Planned District Ordinance SF Zone. All surface drainage run-off will be conveyed through an existing drain system to Ardath Road. The project proposes 22 cubic yards of cut grading and zero cubic yards of fill, with 22 cubic yards of export. Following the remodel the residence will be approximately 18 feet, 6 inches in height, and in compliance with the 30-foot height limit.