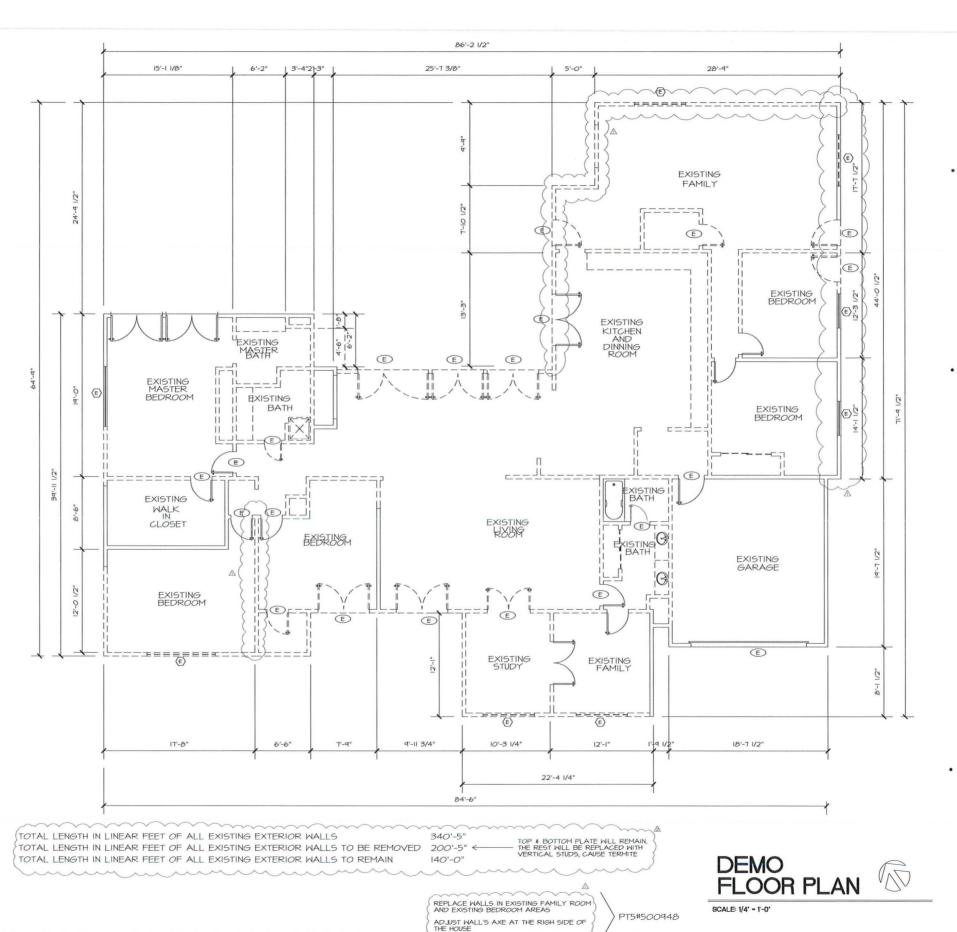

The 0.34-acre project site is located in the Single Family Zone (SF Zone) of the La Jolla Shores Planned District, Coastal Overlay Zone (non-appealable), Coastal Height Limitation Overlay Zone, Parking Impact (Coastal and Campus) Overlay Zone, and within the La Jolla Community Plan area. The proposal would demolish a portion of the home and construct a 344-square-foot, one-story addition with a roof deck to an existing, 3,576-square-foot, one-story, single family dwelling unit on the property. A Coastal Development Permit is required by the San Diego Municipal Code (SDMC) Section 126.0702 for the proposed partial demolition and construction on a property within the Coastal Overlay Zone. A Site Development Permit is required by SDMC Section 1510.0201(d) for major development within the La Jolla Shores Planned District. Findings must be made in the affirmative to approve these permits (Attachment 5).

## 2. The proposed coastal development will not adversely affect environmentally sensitive lands.

The fully graded project site is currently developed with a single-family dwelling unit and within a residential neighborhood developed since 1949. Review of resources maps, and aerial and street level photography shows that the project site does not contain any sensitive biological resources. The project site does not contain any sensitive riparian habitat or other identified habitat community. The project site does not contain, nor is it adjacent to, Multi-Habitat Planning Area (MHPA) designated lands. The project proposes an addition/remodel to the existing single-family dwelling unit with an attached two car garage and pool. The proposed addition/remodel is located directly adjacent to the existing residential structure in a previously disturbed portion of the site. A Preliminary Geotechnical Investigation indicates that this area has been cut and filled to accommodate the existing home. Site drainage currently drains toward Ardath Road. All surface drainage from the project will be conveyed to Ardath Road. The project site was previously graded and addition/remodel to this site proposes 25 cubic yards of cut, zero cubic yards of fill, for a total export of 25 cubic yards. This previously disturbed project site does not contain any form of environmentally sensitive lands. Thus, this proposed addition/remodel of the existing residence will not adversely affect Environmentally Sensitive Lands.