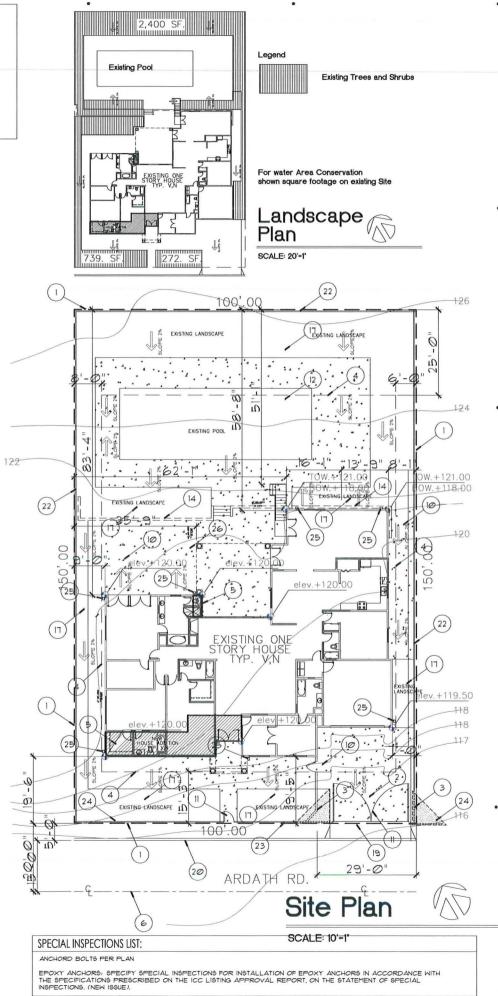

The 0.34-acre project site is located in the Single Family Zone (SF Zone) of the La Jolla Shores Planned District, Coastal Overlay Zone (non-appealable), Coastal Height Limitation Overlay Zone, Parking Impact (Coastal and Campus) Overlay Zone, and within the La Jolla Community Plan area. The proposal would demolish a portion of the home and construct a 344-square-foot, one-story addition with a roof deck to an existing, 3,576-square-foot, one-story, single family dwelling unit on the property. A Coastal Development Permit is required by the San Diego Municipal Code (SDMC) Section 126.0702 for the proposed partial demolition and construction on a property within the Coastal Overlay Zone. A Site Development Permit is required by SDMC Section 1510.0201(d) for major development within the La Jolla Shores Planned District. Findings must be made in the affirmative to approve these permits (Attachment 5).

#### DISCUSSION

The project proposes an addition/remodel of an existing single dwelling unit located within an established residential neighborhood. The La Jolla Community Plan designates the site as Very Low Density (0-5 DU/acre) Residential. The residential use of the property is consisted with that land use designation at 2.94 DU/acre. The site does not contain any Environmentally Sensitive Lands. The proposed addition to the existing residence will be located within the previously developed portion of the property. Based on a submitted neighborhood survey of the existing development pattern and bulk and scale comparisons, the proposed addition/remodel was found to be in general conformity with setbacks, bulk and scale as encouraged by the La Jolla Shores Planned District Ordinance SF Zone. All surface drainage run-off will be conveyed through an existing drain system to Ardath Road. The project proposes 22 cubic yards of cut grading and zero cubic yards of fill, with 22 cubic yards of export. Following the remodel the residence will be approximately 18 feet, 6 inches in height, and in compliance with the 30-foot height limit.

#### **LANDSCAPE REQUIREMENTS:**

- 14. Prior to issuance of any construction permits for structures, the Owner/Permittee shall submit complete landscape and irrigation construction documents to the Development Services Department for approval. The construction documents shall be consistent with approved Exhibit "A," the La Jolla Shores Planned District Ordinance, the La Jolla Community Plan, and the Land Development Manual Landscape Standards.
- 15. The Owner/Permittee shall be responsible for the maintenance of all landscape improvements shown on the approved plans, including in the right-of-way, unless long-term maintenance of said landscaping will be the responsibility of a Landscape Maintenance District or other approved entity. All required landscape shall be maintained consistent with the Landscape Standards in a disease, weed, and litter free condition at all times. Severe pruning or "topping" of trees is not permitted.
- 16. If any required landscape (including existing or new plantings, hardscape, landscape features, etc.) indicated on the approved construction document plans is damaged or removed during demolition or construction, it shall be repaired and/or replaced in kind and equivalent size per the approved documents to the satisfaction of the Development Services Department within 30 days of damage.