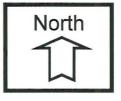

#### DISCUSSION

The project proposes an addition/remodel of an existing single dwelling unit located within an established residential neighborhood. The La Jolla Community Plan designates the site as Very Low Density (0-5 DU/acre) Residential. The residential use of the property is consisted with that land use designation at 2.94 DU/acre. The site does not contain any Environmentally Sensitive Lands. The proposed addition to the existing residence will be located within the previously developed portion of the property. Based on a submitted neighborhood survey of the existing development pattern and bulk and scale comparisons, the proposed addition/remodel was found to be in general conformity with setbacks, bulk and scale as encouraged by the La Jolla Shores Planned District Ordinance SF Zone. All surface drainage run-off will be conveyed through an existing drain system to Ardath Road. The project proposes 22 cubic yards of cut grading and zero cubic yards of fill, with 22 cubic yards of export. Following the remodel the residence will be approximately 18 feet, 6 inches in height, and in compliance with the 30-foot height limit.

ARDATH ROAD CDP/SDP - 2509 ARDATH ROAD PROJECT NO. 531990

**Land Use Map** 

ARDATH ROAD CDP / SDP - 2509 ARDATH ROAD PROJECT NO. 531900 La Jolla