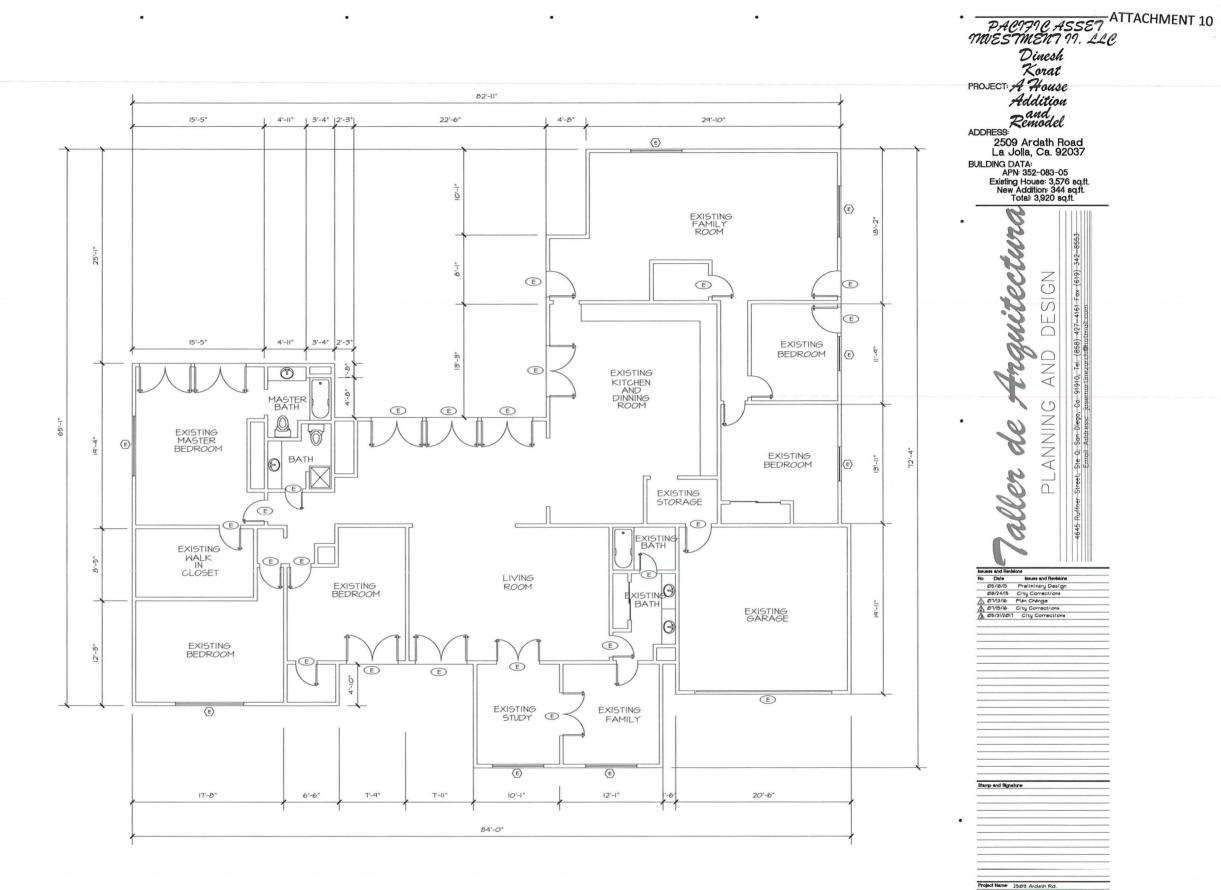

The 0.34-acre project site is located in the Single Family Zone (SF Zone) of the La Jolla Shores Planned District, Coastal Overlay Zone (non-appealable), Coastal Height Limitation Overlay Zone, Parking Impact (Coastal and Campus) Overlay Zone, and within the La Jolla Community Plan area. The proposal would demolish a portion of the home and construct a 344-square-foot, one-story addition with a roof deck to an existing, 3,576-square-foot, one-story, single family dwelling unit on the property. A Coastal Development Permit is required by the San Diego Municipal Code (SDMC) Section 126.0702 for the proposed partial demolition and construction on a property within the Coastal Overlay Zone. A Site Development Permit is required by SDMC Section 1510.0201(d) for major development within the La Jolla Shores Planned District. Findings must be made in the affirmative to approve these permits (Attachment 5).

#### DISCUSSION

The project proposes an addition/remodel of an existing single dwelling unit located within an established residential neighborhood. The La Jolla Community Plan designates the site as Very Low Density (0-5 DU/acre) Residential. The residential use of the property is consisted with that land use designation at 2.94 DU/acre. The site does not contain any Environmentally Sensitive Lands. The proposed addition to the existing residence will be located within the previously developed portion of the property. Based on a submitted neighborhood survey of the existing development pattern and bulk and scale comparisons, the proposed addition/remodel was found to be in general conformity with setbacks, bulk and scale as encouraged by the La Jolla Shores Planned District Ordinance SF Zone. All surface drainage run-off will be conveyed through an existing drain system to Ardath Road. The project proposes 22 cubic yards of cut grading and zero cubic yards of fill, with 22 cubic yards of export. Following the remodel the residence will be approximately 18 feet, 6 inches in height, and in compliance with the 30-foot height limit.