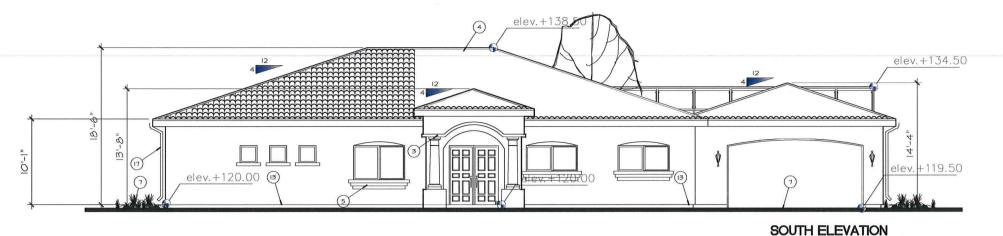

The 0.34-acre project site is located in the Single Family Zone (SF Zone) of the La Jolla Shores Planned District, Coastal Overlay Zone (non-appealable), Coastal Height Limitation Overlay Zone, Parking Impact (Coastal and Campus) Overlay Zone, and within the La Jolla Community Plan area. The proposal would demolish a portion of the home and construct a 344-square-foot, one-story addition with a roof deck to an existing, 3,576-square-foot, one-story, single family dwelling unit on the property. A Coastal Development Permit is required by the San Diego Municipal Code (SDMC) Section 126.0702 for the proposed partial demolition and construction on a property within the Coastal Overlay Zone. A Site Development Permit is required by SDMC Section 1510.0201(d) for major development within the La Jolla Shores Planned District. Findings must be made in the affirmative to approve these permits (Attachment 5).

#### DISCUSSION

The project proposes an addition/remodel of an existing single dwelling unit located within an established residential neighborhood. The La Jolla Community Plan designates the site as Very Low Density (0-5 DU/acre) Residential. The residential use of the property is consisted with that land use designation at 2.94 DU/acre. The site does not contain any Environmentally Sensitive Lands. The proposed addition to the existing residence will be located within the previously developed portion of the property. Based on a submitted neighborhood survey of the existing development pattern and bulk and scale comparisons, the proposed addition/remodel was found to be in general conformity with setbacks, bulk and scale as encouraged by the La Jolla Shores Planned District Ordinance SF Zone. All surface drainage run-off will be conveyed through an existing drain system to Ardath Road. The project proposes 22 cubic yards of cut grading and zero cubic yards of fill, with 22 cubic yards of export. Following the remodel the residence will be approximately 18 feet, 6 inches in height, and in compliance with the 30-foot height limit.