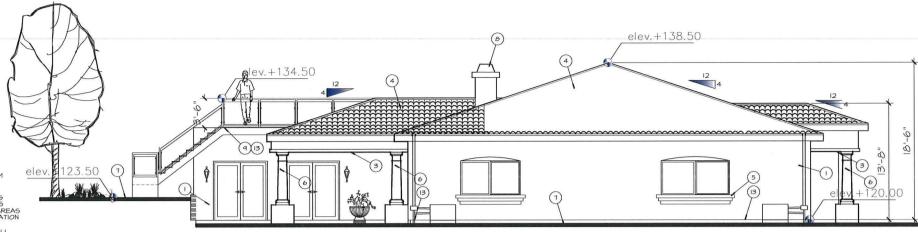

The 0.34-acre project site is located in the Single Family Zone (SF Zone) of the La Jolla Shores Planned District, Coastal Overlay Zone (non-appealable), Coastal Height Limitation Overlay Zone, Parking Impact (Coastal and Campus) Overlay Zone, and within the La Jolla Community Plan area. The proposal would demolish a portion of the home and construct a 344-square-foot, one-story addition with a roof deck to an existing, 3,576-square-foot, one-story, single family dwelling unit on the property. A Coastal Development Permit is required by the San Diego Municipal Code (SDMC) Section 126.0702 for the proposed partial demolition and construction on a property within the Coastal Overlay Zone. A Site Development Permit is required by SDMC Section 1510.0201(d) for major development within the La Jolla Shores Planned District. Findings must be made in the affirmative to approve these permits (Attachment 5).

#### DISCUSSION

The project proposes an addition/remodel of an existing single dwelling unit located within an established residential neighborhood. The La Jolla Community Plan designates the site as Very Low Density (0-5 DU/acre) Residential. The residential use of the property is consisted with that land use designation at 2.94 DU/acre. The site does not contain any Environmentally Sensitive Lands. The proposed addition to the existing residence will be located within the previously developed portion of the property. Based on a submitted neighborhood survey of the existing development pattern and bulk and scale comparisons, the proposed addition/remodel was found to be in general conformity with setbacks, bulk and scale as encouraged by the La Jolla Shores Planned District Ordinance SF Zone. All surface drainage run-off will be conveyed through an existing drain system to Ardath Road. The project proposes 22 cubic yards of cut grading and zero cubic yards of fill, with 22 cubic yards of export. Following the remodel the residence will be approximately 18 feet, 6 inches in height, and in compliance with the 30-foot height limit.