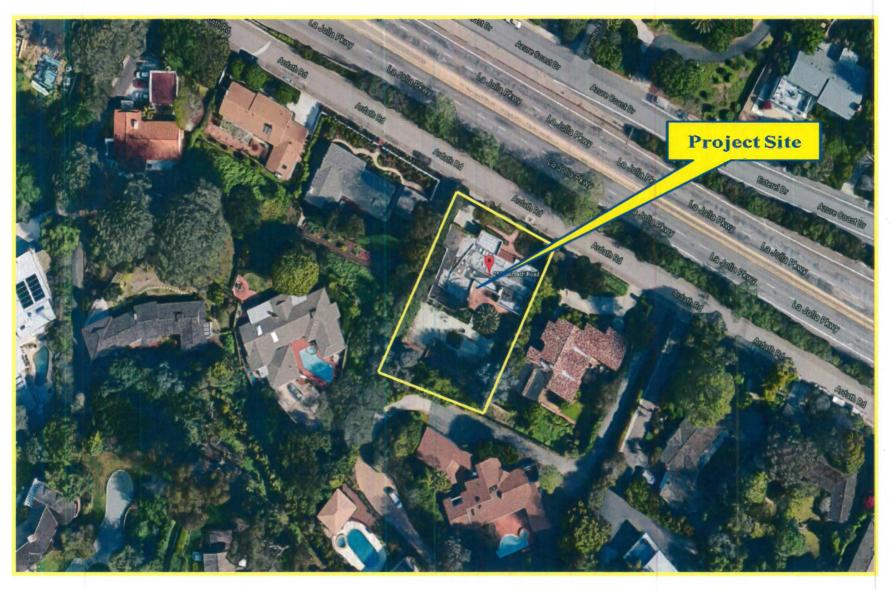

#### BACKGROUND/PROJECT DESCRIPTION

The existing home on the project site was built in 1949, and is located on the south side of Ardath Road just north and east of Hidden Valley Road, approximately one mile east of the Pacific Ocean

(Attachment 1). The surrounding properties are fully developed and form a well-established single-dwelling-unit residential neighborhood (Attachment 3). As the existing structure is more than 45 years old, staff evaluated the home and concluded it is not significant, and not eligible for historic designation under local, state or federal criteria.