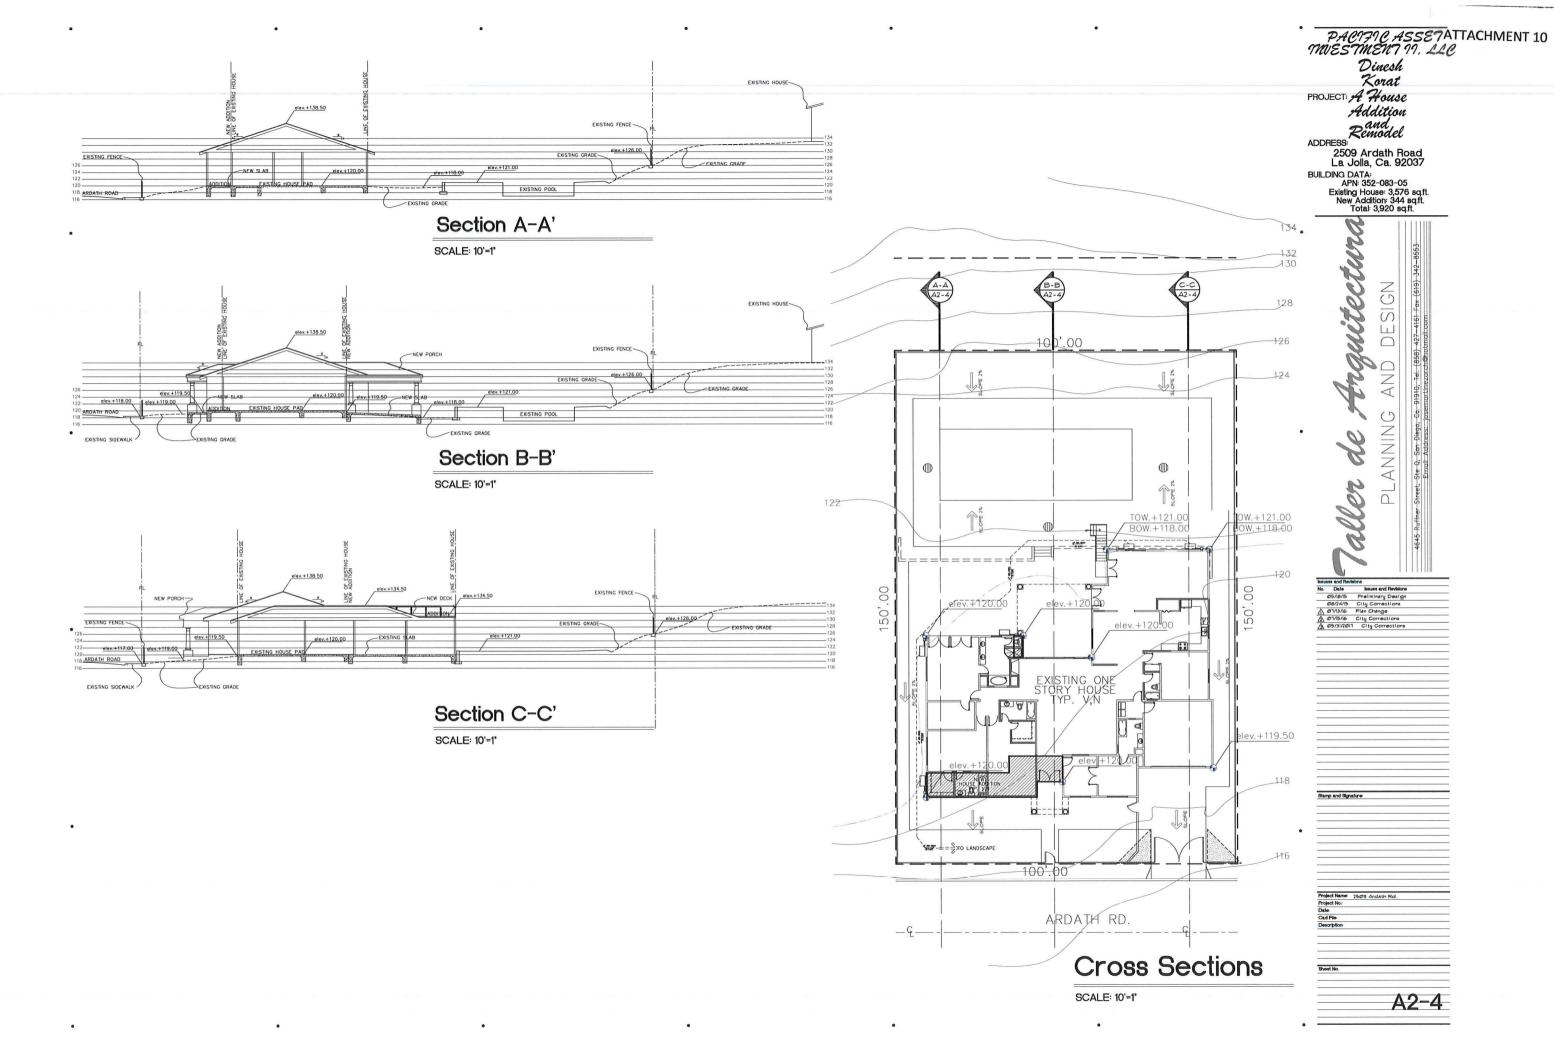

The 0.34-acre project site is located in the Single Family Zone (SF Zone) of the La Jolla Shores Planned District, Coastal Overlay Zone (non-appealable), Coastal Height Limitation Overlay Zone, Parking Impact (Coastal and Campus) Overlay Zone, and within the La Jolla Community Plan area. The proposal would demolish a portion of the home and construct a 344-square-foot, one-story addition with a roof deck to an existing, 3,576-square-foot, one-story, single family dwelling unit on the property. A Coastal Development Permit is required by the San Diego Municipal Code (SDMC) Section 126.0702 for the proposed partial demolition and construction on a property within the Coastal Overlay Zone. A Site Development Permit is required by SDMC Section 1510.0201(d) for major development within the La Jolla Shores Planned District. Findings must be made in the affirmative to approve these permits (Attachment 5).

#### DISCUSSION

The project proposes an addition/remodel of an existing single dwelling unit located within an established residential neighborhood. The La Jolla Community Plan designates the site as Very Low Density (0-5 DU/acre) Residential. The residential use of the property is consisted with that land use designation at 2.94 DU/acre. The site does not contain any Environmentally Sensitive Lands. The proposed addition to the existing residence will be located within the previously developed portion of the property. Based on a submitted neighborhood survey of the existing development pattern and bulk and scale comparisons, the proposed addition/remodel was found to be in general conformity with setbacks, bulk and scale as encouraged by the La Jolla Shores Planned District Ordinance SF Zone. All surface drainage run-off will be conveyed through an existing drain system to Ardath Road. The project proposes 22 cubic yards of cut grading and zero cubic yards of fill, with 22 cubic yards of export. Following the remodel the residence will be approximately 18 feet, 6 inches in height, and in compliance with the 30-foot height limit.

WHEREAS, the project site is located at 2509 Ardath Road, in the SF Zone of the La Jolla Shores Planned District, Coastal Overlay Zone (non-appealable), Coastal Height Limitation Overlay Zone, Parking Impact (Coastal and Campus) Overlay Zone, and within the La Jolla Community Plan area;