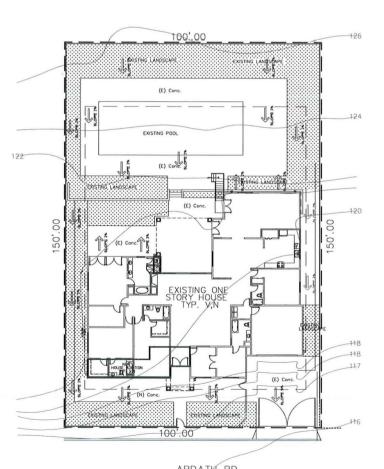

The 0.34-acre project site is located in the Single Family Zone (SF Zone) of the La Jolla Shores Planned District, Coastal Overlay Zone (non-appealable), Coastal Height Limitation Overlay Zone, Parking Impact (Coastal and Campus) Overlay Zone, and within the La Jolla Community Plan area. The proposal would demolish a portion of the home and construct a 344-square-foot, one-story addition with a roof deck to an existing, 3,576-square-foot, one-story, single family dwelling unit on the property. A Coastal Development Permit is required by the San Diego Municipal Code (SDMC) Section 126.0702 for the proposed partial demolition and construction on a property within the Coastal Overlay Zone. A Site Development Permit is required by SDMC Section 1510.0201(d) for major development within the La Jolla Shores Planned District. Findings must be made in the affirmative to approve these permits (Attachment 5).

#### DISCUSSION

The project proposes an addition/remodel of an existing single dwelling unit located within an established residential neighborhood. The La Jolla Community Plan designates the site as Very Low Density (0-5 DU/acre) Residential. The residential use of the property is consisted with that land use designation at 2.94 DU/acre. The site does not contain any Environmentally Sensitive Lands. The proposed addition to the existing residence will be located within the previously developed portion of the property. Based on a submitted neighborhood survey of the existing development pattern and bulk and scale comparisons, the proposed addition/remodel was found to be in general conformity with setbacks, bulk and scale as encouraged by the La Jolla Shores Planned District Ordinance SF Zone. All surface drainage run-off will be conveyed through an existing drain system to Ardath Road. The project proposes 22 cubic yards of cut grading and zero cubic yards of fill, with 22 cubic yards of export. Following the remodel the residence will be approximately 18 feet, 6 inches in height, and in compliance with the 30-foot height limit.