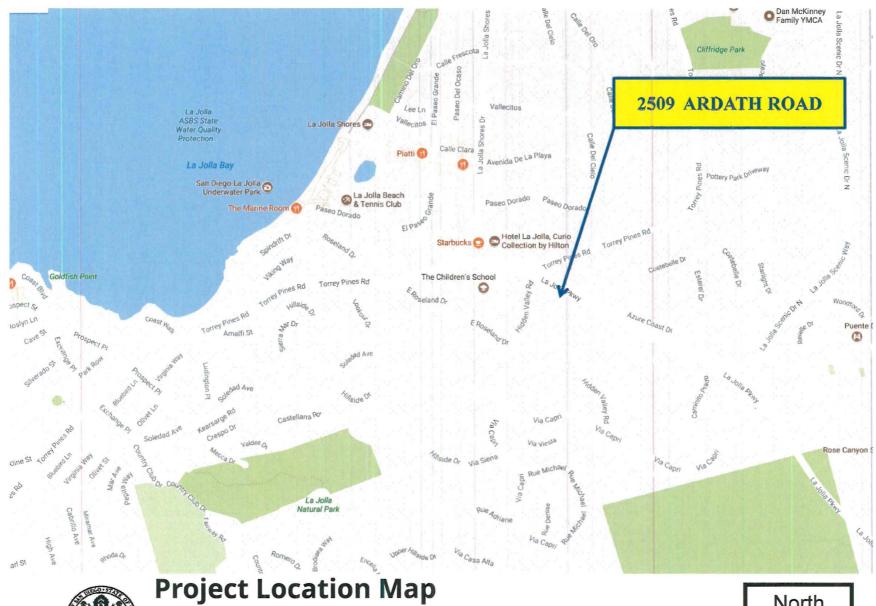

#### BACKGROUND/PROJECT DESCRIPTION

The existing home on the project site was built in 1949, and is located on the south side of Ardath Road just north and east of Hidden Valley Road, approximately one mile east of the Pacific Ocean

(Attachment 1). The surrounding properties are fully developed and form a well-established single-dwelling-unit residential neighborhood (Attachment 3). As the existing structure is more than 45 years old, staff evaluated the home and concluded it is not significant, and not eligible for historic designation under local, state or federal criteria.