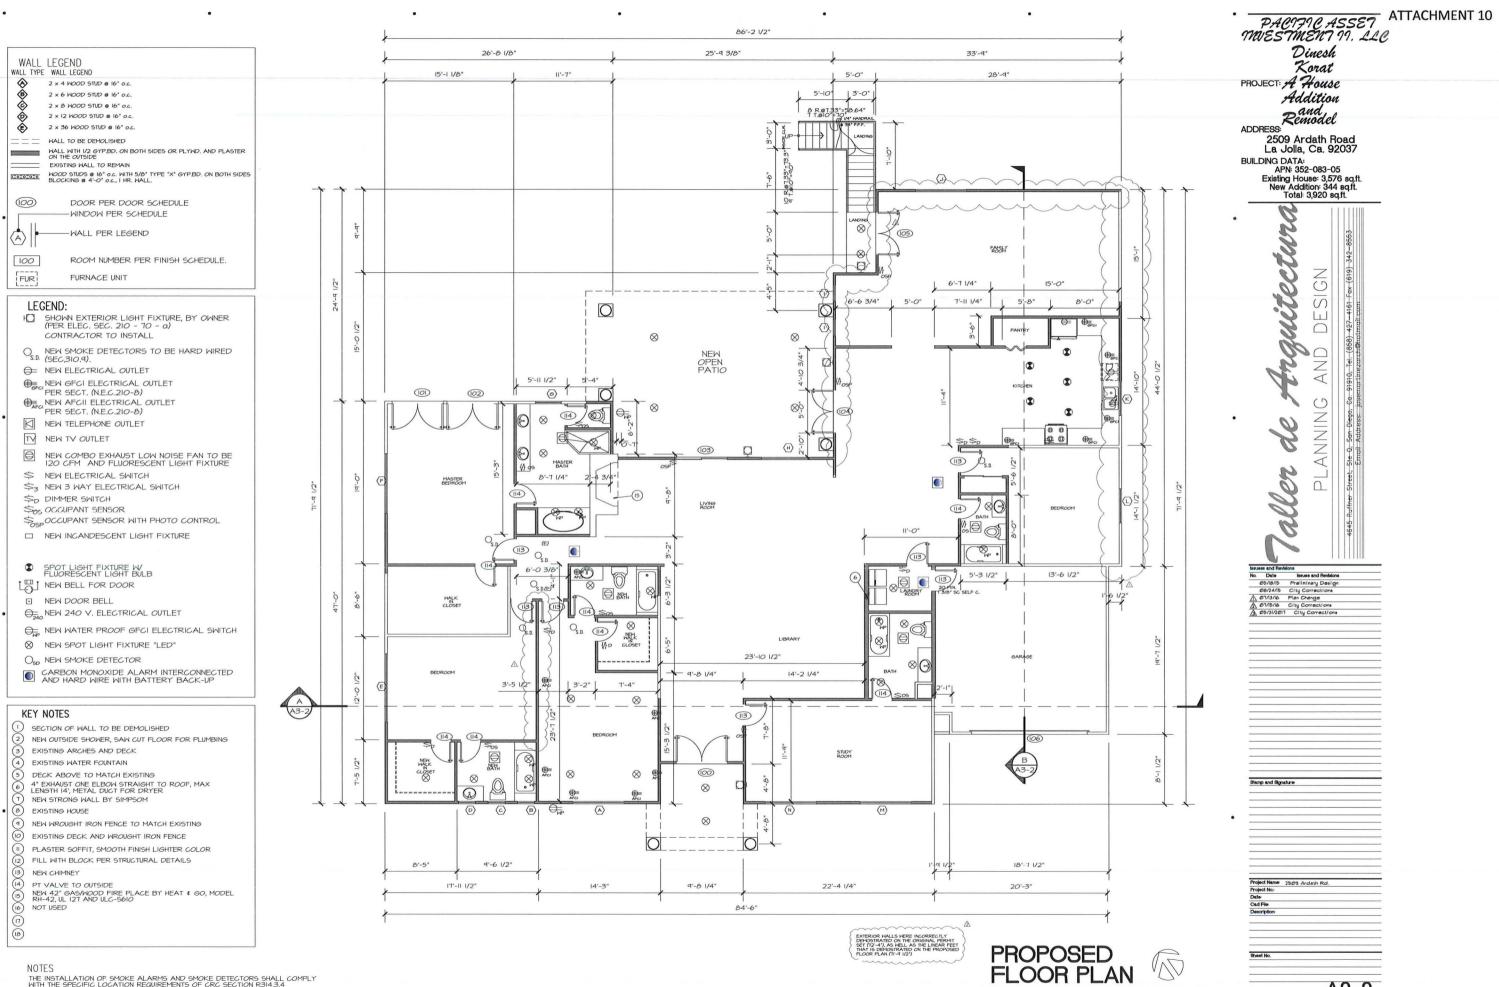

The 0.34-acre project site is located in the Single Family Zone (SF Zone) of the La Jolla Shores Planned District, Coastal Overlay Zone (non-appealable), Coastal Height Limitation Overlay Zone, Parking Impact (Coastal and Campus) Overlay Zone, and within the La Jolla Community Plan area. The proposal would demolish a portion of the home and construct a 344-square-foot, one-story addition with a roof deck to an existing, 3,576-square-foot, one-story, single family dwelling unit on the property. A Coastal Development Permit is required by the San Diego Municipal Code (SDMC) Section 126.0702 for the proposed partial demolition and construction on a property within the Coastal Overlay Zone. A Site Development Permit is required by SDMC Section 1510.0201(d) for major development within the La Jolla Shores Planned District. Findings must be made in the affirmative to approve these permits (Attachment 5).

#### DISCUSSION

The project proposes an addition/remodel of an existing single dwelling unit located within an established residential neighborhood. The La Jolla Community Plan designates the site as Very Low Density (0-5 DU/acre) Residential. The residential use of the property is consisted with that land use designation at 2.94 DU/acre. The site does not contain any Environmentally Sensitive Lands. The proposed addition to the existing residence will be located within the previously developed portion of the property. Based on a submitted neighborhood survey of the existing development pattern and bulk and scale comparisons, the proposed addition/remodel was found to be in general conformity with setbacks, bulk and scale as encouraged by the La Jolla Shores Planned District Ordinance SF Zone. All surface drainage run-off will be conveyed through an existing drain system to Ardath Road. The project proposes 22 cubic yards of cut grading and zero cubic yards of fill, with 22 cubic yards of export. Following the remodel the residence will be approximately 18 feet, 6 inches in height, and in compliance with the 30-foot height limit.

- a. For construction of a 344-square-foot addition/remodel of a 3,576 square-foot, one-story, dwelling unit with an attached two-car garage, resulting in a 3,920-square-foot single family dwelling unit on a 0.34-acre property;
- b. Landscaping (planting, irrigation and landscape related improvements);
- c. Off-street parking, two parking spaces;
- d. Site walls, fences, patio and swimming pool; and
- e. Public and private accessory improvements determined by the Development Services Department to be consistent with the land use and development standards for this site in accordance with the adopted community plan, the California Environmental Quality Act