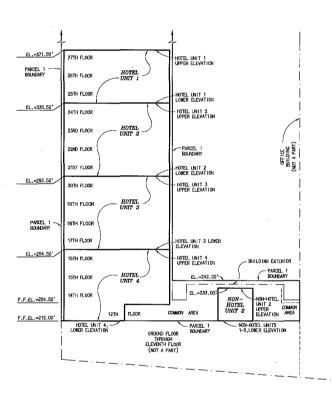

# **DISCUSSION**

The applicant is requesting the approval of a Tentative Map Waiver per San Diego Municipal Code (SDMC) Section 125.0120(b)(2)(A) to create nine commercial condominium units on a single parcel in the existing hotel structure, which requires a Process Three, Hearing Officer decision with appeal rights to the Planning Commission. A Certificate of Compliance is required as a condition of approval for the Tentative Map Waiver to create the condominium units. The commercial condominium units to be created consist of four hotel units, located on the 12<sup>th</sup> to 27<sup>th</sup> floors. The five non-hotel units would be located on the 12<sup>th</sup> floor and would contain accessory uses to the hotel units, such as service and amenity facilities. No additional development, intensification or change of use is proposed with this action.

The project proposes the creation of nine commercial condominium units in an existing 27-story commercial hotel structure, located on a 0.92-acre site at 701 A Street, in the Core zone of the Centre City Planned District, within the Downtown Community Plan, both of which allow for mixed-use development including hotels on this site. The project site is part of a full-block development located in an urban, downtown mixed-use neighborhood and is surrounded by residential and commercial high-rise development to the south, east and west and two-story mixed use development to the north. No additional development, grading or intensification or change of use is proposed with this action.