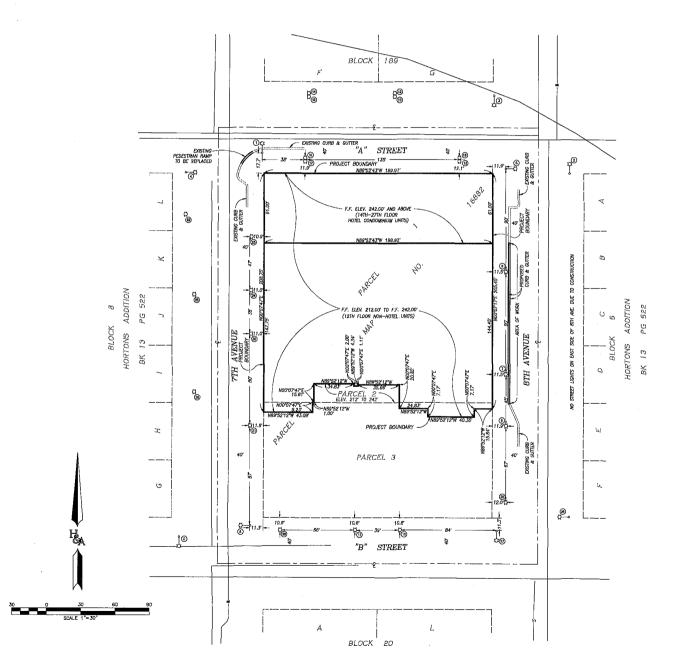

# **BACKGROUND**

The 0.92-acre project site is located at 701 A Street and is bordered by A Street to the north, 7<sup>th</sup> Avenue to the west and 8<sup>th</sup> Avenue to the east, in a developed urban downtown neighborhood. The site is developed with a 27-story commercial structure built in 1990 that previously contained the Declan Suites Hotel and is now a Marriott Vacation Club facility.

The site is also located within the Transit Area Overlay Zone, the Residential Tandem Parking Overlay Zone, the Federal Aviation Administration (FAA) Part 77 Noticing Area and the San Diego International Airport Influence Review Area 2. The site slopes downward from north to south with onsite elevations ranging from 95 feet above mean sea level at A Street to 70 feet above mean sea level towards B Street. Surrounding uses include Copley Symphony Hall to the south, an underconstruction 24-story residential project to the east, two-story office and mixed-used structures to the north and a high-rise commercial office building to the west.

# **DISCUSSION**

The applicant is requesting the approval of a Tentative Map Waiver per San Diego Municipal Code (SDMC) Section 125.0120(b)(2)(A) to create nine commercial condominium units on a single parcel in the existing hotel structure, which requires a Process Three, Hearing Officer decision with appeal rights to the Planning Commission. A Certificate of Compliance is required as a condition of approval for the Tentative Map Waiver to create the condominium units. The commercial condominium units to be created consist of four hotel units, located on the 12<sup>th</sup> to 27<sup>th</sup> floors. The five non-hotel units would be located on the 12<sup>th</sup> floor and would contain accessory uses to the hotel units, such as service and amenity facilities. No additional development, intensification or change of use is proposed with this action.

WHEREAS, Marriott Ownership Resorts, Incorporated, Subdivider, and Hunsaker and Associates, Surveyor, submitted an application with the City of San Diego for Tentative Map Waiver No. 1658526, to waive the requirement for a Tentative Map for the creation of nine commercial condominium units within an existing commercial structure. The project site is located at 701 A Street, in the Core zone of the Centre City Planned District, within the Downtown Community Plan. The property is legally described as Parcel 1 of Parcel Map No. 16882, filed June 25, 1992; and

WHEREAS, the Map proposes the subdivision of a 0.92-acre site into nine commercial condominium units on an existing, single lot; and

WHEREAS, on July 26, 2016, the City of San Diego, as Lead Agency, through the Development Services Department, made and issued an Environmental Determination that the project is exempt from the California Environmental Quality Act (CEQA) (Public Resources Code section 21000 et. seq.) under CEQA Guidelines Section 15305 (Minor Alterations in Land Use Limitations) and there was no appeal of the Environmental Determination filed within the time period provided by San Diego Municipal Code section 112.0520; and

The project proposes the creation of nine commercial condominium units in an existing 27-story commercial hotel structure, located on a 0.92-acre site at 701 A Street, in the Core zone of the Centre City Planned District, within the Downtown Community Plan, both of which allow for mixed-use development including hotels on this site. The project site is part of a full-block development located in an urban, downtown mixed-use neighborhood and is surrounded by residential and commercial high-rise development to the south, east and west and two-story mixed use development to the north. No additional development, grading or intensification or change of use is proposed with this action.