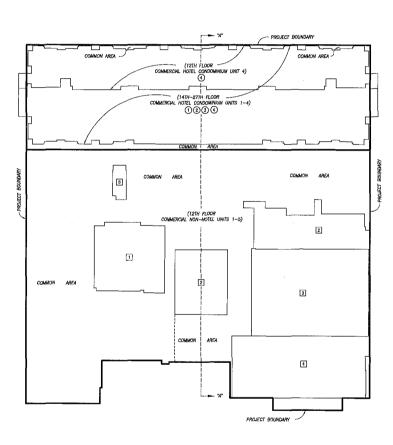

# **DISCUSSION**

The applicant is requesting the approval of a Tentative Map Waiver per San Diego Municipal Code (SDMC) Section 125.0120(b)(2)(A) to create nine commercial condominium units on a single parcel in the existing hotel structure, which requires a Process Three, Hearing Officer decision with appeal rights to the Planning Commission. A Certificate of Compliance is required as a condition of approval for the Tentative Map Waiver to create the condominium units. The commercial condominium units to be created consist of four hotel units, located on the 12<sup>th</sup> to 27<sup>th</sup> floors. The five non-hotel units would be located on the 12<sup>th</sup> floor and would contain accessory uses to the hotel units, such as service and amenity facilities. No additional development, intensification or change of use is proposed with this action.

The project proposes the creation of nine commercial condominium units in an existing 27-story commercial hotel structure, located on a 0.92-acre site at 701 A Street, in the Core zone of the Centre City Planned District, within the Downtown Community Plan, both of which allow for mixed-use development including hotels on this site. The project site is part of a full-block development located in an urban, downtown mixed-use neighborhood and is surrounded by residential and commercial high-rise development to the south, east and west and two-story mixed use development to the north. No additional development, grading or intensification or change of use is proposed with this action.