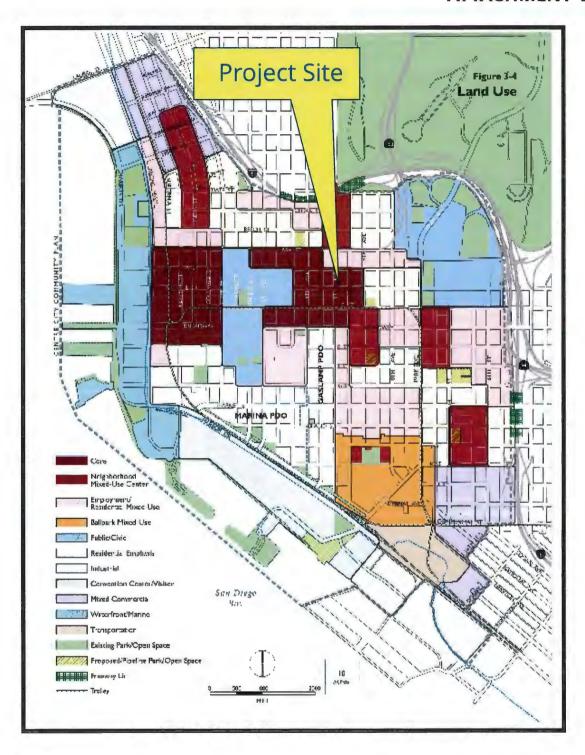

# **BACKGROUND**

The 0.92-acre project site is located at 701 A Street and is bordered by A Street to the north, 7<sup>th</sup> Avenue to the west and 8<sup>th</sup> Avenue to the east, in a developed urban downtown neighborhood. The site is developed with a 27-story commercial structure built in 1990 that previously contained the Declan Suites Hotel and is now a Marriott Vacation Club facility.

The site is located in the Core zone of the Centre City Planned District, which serves as a high intensity office and employment center that allows mixed-use development including hotels. The Downtown Community Plan also designates the site as Core, consistent with the Centre City Planned District.

The site is also located within the Transit Area Overlay Zone, the Residential Tandem Parking Overlay Zone, the Federal Aviation Administration (FAA) Part 77 Noticing Area and the San Diego International Airport Influence Review Area 2. The site slopes downward from north to south with onsite elevations ranging from 95 feet above mean sea level at A Street to 70 feet above mean sea level towards B Street. Surrounding uses include Copley Symphony Hall to the south, an underconstruction 24-story residential project to the east, two-story office and mixed-used structures to the north and a high-rise commercial office building to the west.