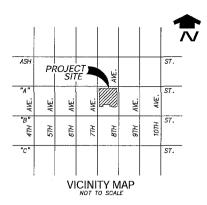

# **BACKGROUND**

The 0.92-acre project site is located at 701 A Street and is bordered by A Street to the north, 7<sup>th</sup> Avenue to the west and 8<sup>th</sup> Avenue to the east, in a developed urban downtown neighborhood. The site is developed with a 27-story commercial structure built in 1990 that previously contained the Declan Suites Hotel and is now a Marriott Vacation Club facility.

# **Project Location Map**

Hawthorn St

701 A Street TMW Project No. 470945