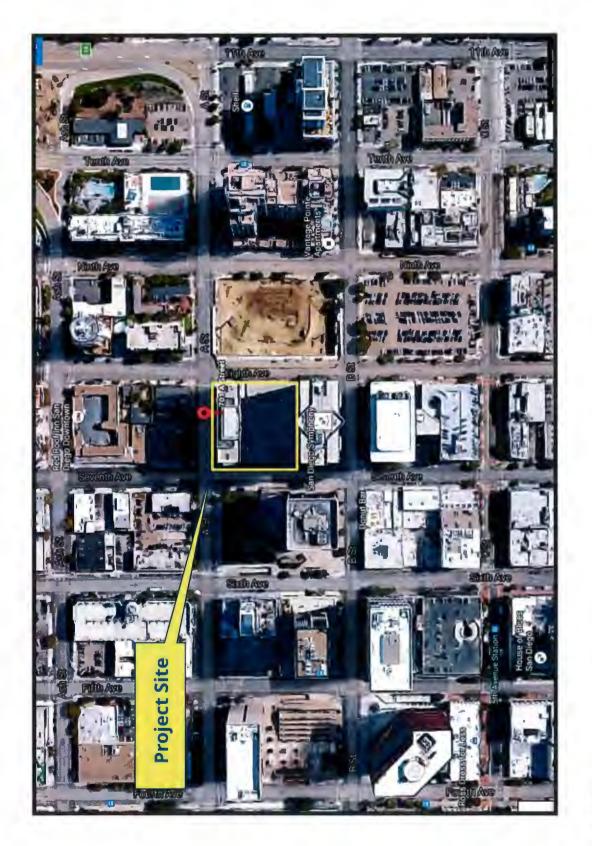

# **BACKGROUND**

The 0.92-acre project site is located at 701 A Street and is bordered by A Street to the north, 7<sup>th</sup> Avenue to the west and 8<sup>th</sup> Avenue to the east, in a developed urban downtown neighborhood. The site is developed with a 27-story commercial structure built in 1990 that previously contained the Declan Suites Hotel and is now a Marriott Vacation Club facility.

The site is also located within the Transit Area Overlay Zone, the Residential Tandem Parking Overlay Zone, the Federal Aviation Administration (FAA) Part 77 Noticing Area and the San Diego International Airport Influence Review Area 2. The site slopes downward from north to south with onsite elevations ranging from 95 feet above mean sea level at A Street to 70 feet above mean sea level towards B Street. Surrounding uses include Copley Symphony Hall to the south, an underconstruction 24-story residential project to the east, two-story office and mixed-used structures to the north and a high-rise commercial office building to the west.

# **Aerial Photo**

701 A Street TMW Project No. 470945

RESOLUTION NO. \_\_\_\_\_ DATE OF FINAL PASSAGE

A RESOLUTION OF THE HEARING OFFICER ADOPTING THE FINDINGS AND APPROVING TENTATIVE MAP WAIVER NO. 1658526 FOR 701 A STREET TENTATIVE MAP WAIVER – PROJECT NO. 470945