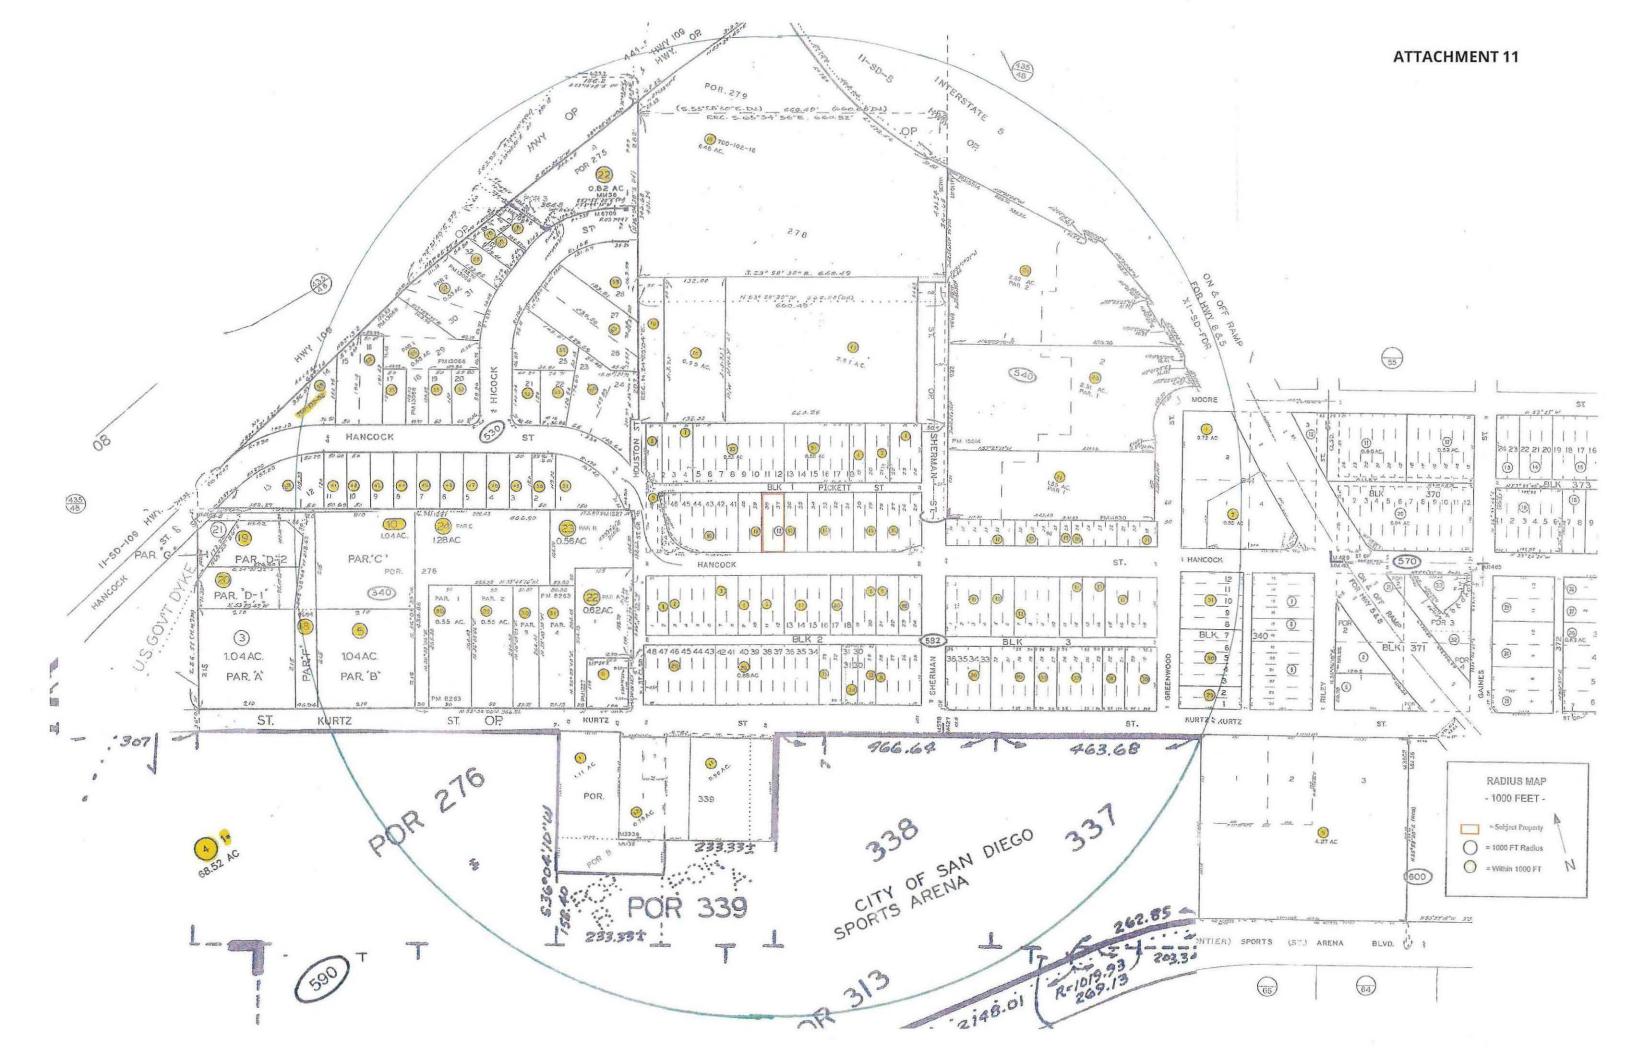

The project is in compliance with San Diego Municipal Code (SDMC) Section 141.0614 which requires a 1,000-foot separation, measured between property lines, from: public parks, churches, child care centers, playgrounds, libraries, minor-oriented facilities, other medical marijuana consumer cooperatives, residential care facilities, and schools. Additionally the site is more than 100 feet from a residential zone (Attachments 11-12).

#### Attachments:

- 1. Aerial Photograph
- 2. Project Location Map
- 3. Community Plan Land Use Map
- 4. Draft Permit with Conditions
- 5. Draft Resolution with Findings
- 6. Environmental Exemption
- 7. Community Planning Group Recommendation
- 8. Ownership Disclosure Statement
- 9. Project Plans
- 10. Condition Use Permit No. 1377388, PTS 368344
- 11. 1000 Foot Radius Map
- 12. 1000 Foot Radium Map Spreadsheet