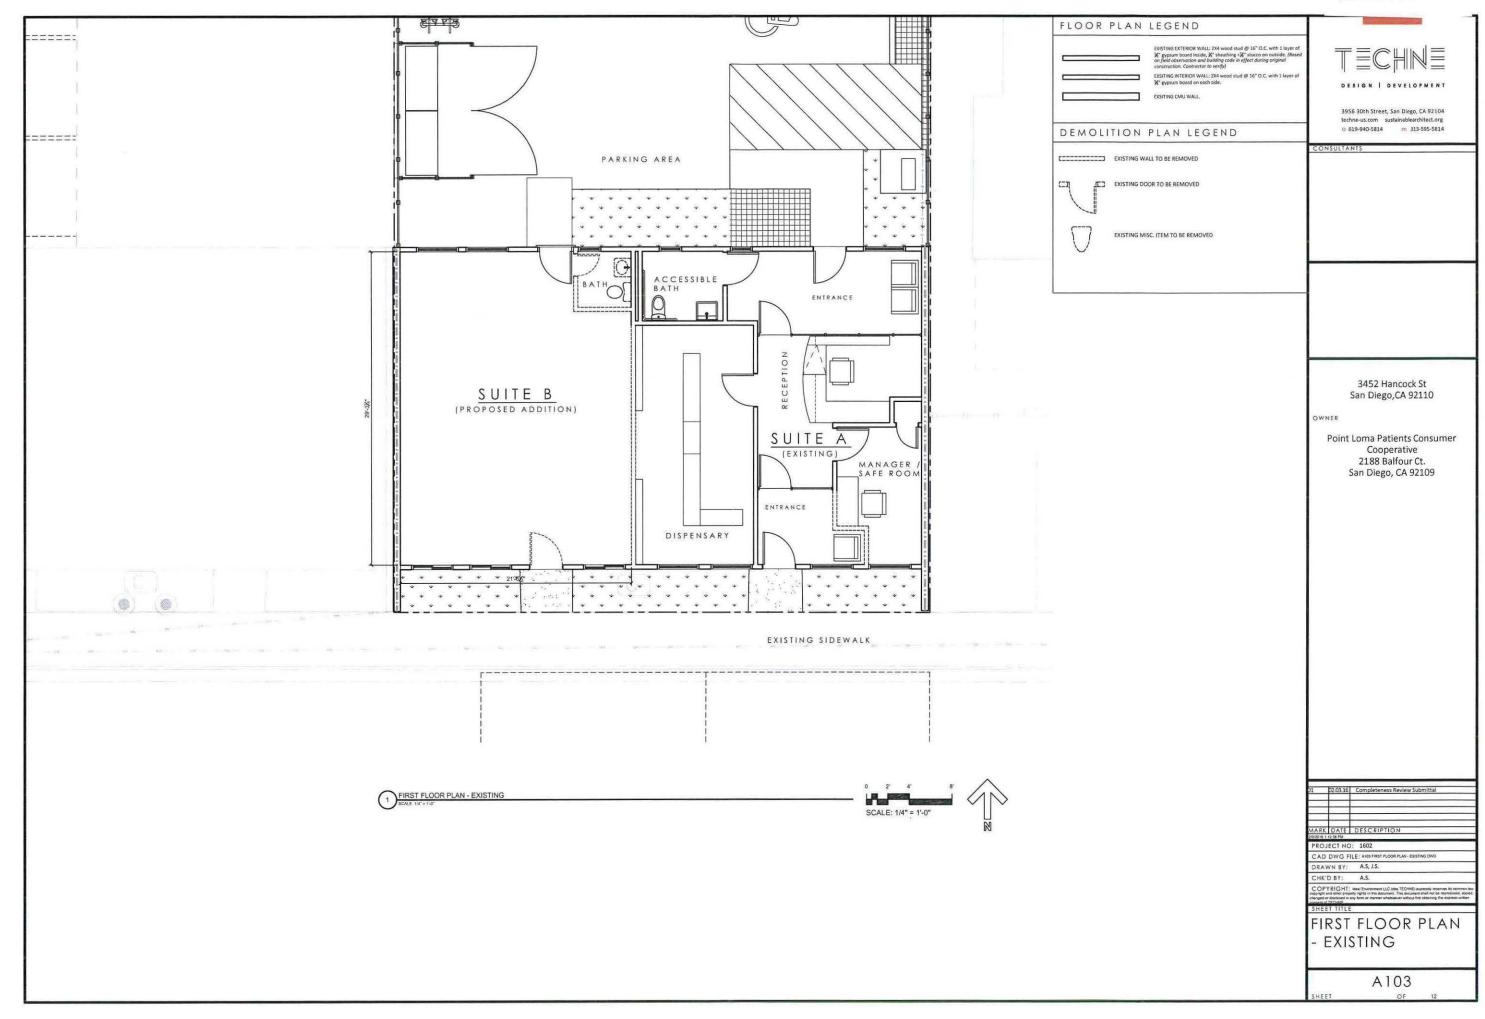

On March 19, 2015, the Planning Commission approved Conditional Use Permit No. 1377388 to allow the operation of an 832-square-foot MMCC within an existing 1,503-square-foot building (Attachment 10). Point Loma Patients Consumer Cooperative opened in August 2015.

#### **DISCUSSION**

The existing 832-square-foot MMCC is proposing to expand into the adjacent 671-square-foot tenant space, currently used as an office, occupying the entire 1,503-square-foot building. The 1,503-square-foot MMCC would require two off-street parking spaces based on the rate of one space per 1,000 square feet of building per San Diego Municipal Code Section 142.0530. The proposed MMCC is providing eight on-site parking spaces, which includes one accessible space.