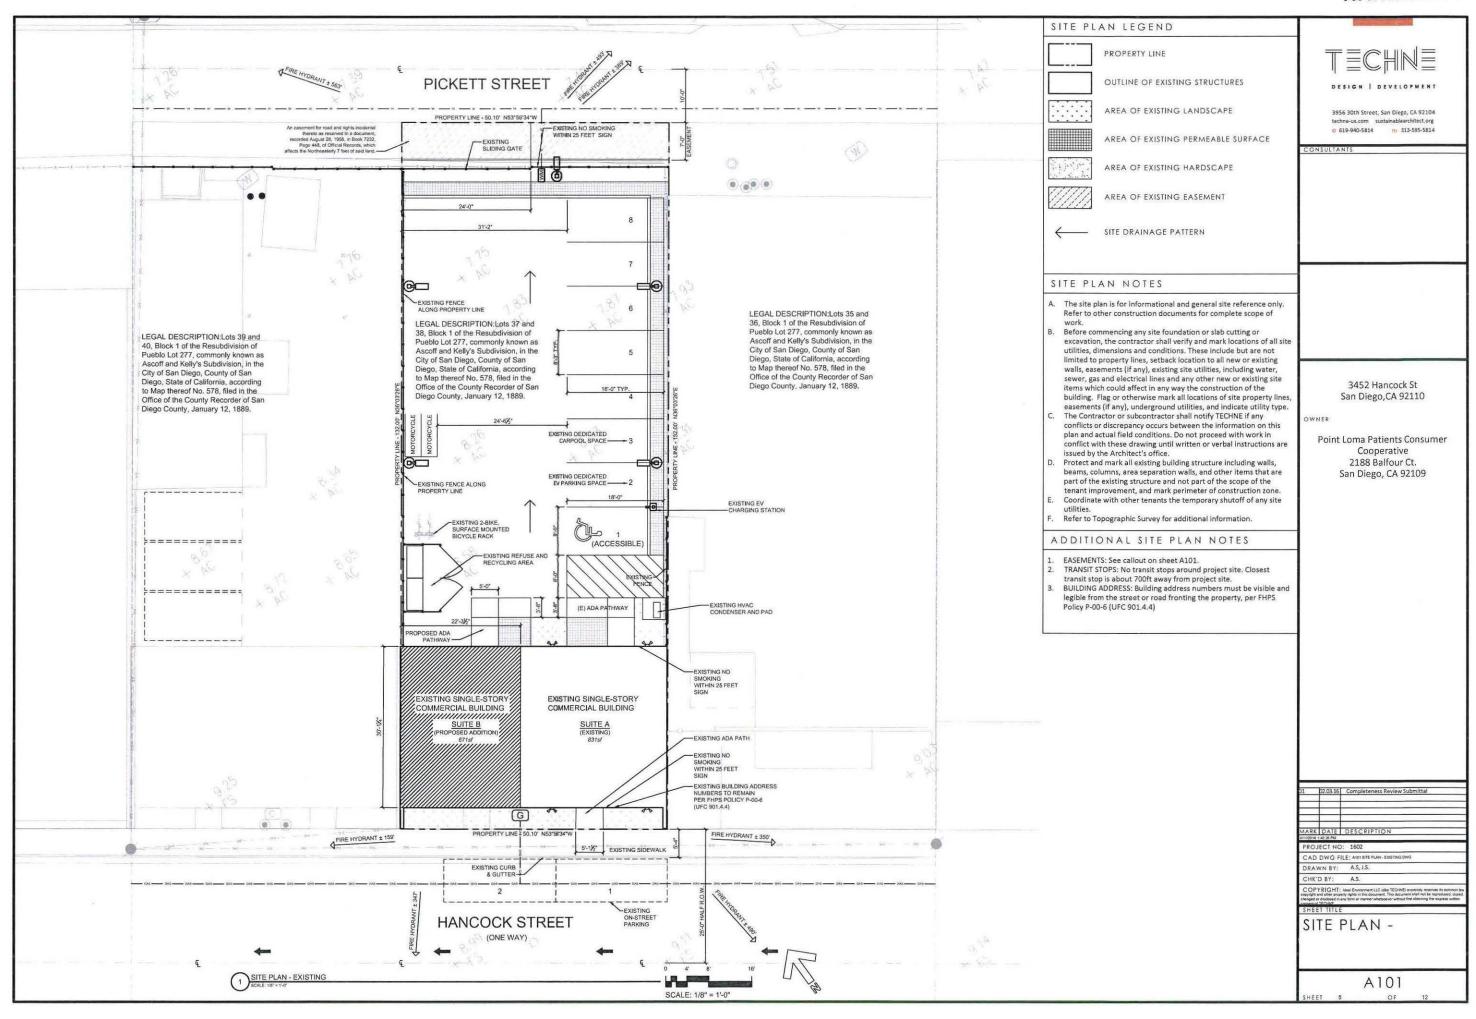

#### BACKGROUND

The 0.15-acre site is located at 3452 Hancock Street in the IS-1-1 Zone, Airport Influence Area (San Diego International Airport), and Coastal Height Limitation Overlay Zone within the Midway-Pacific Highway Corridor Community Plan and Local Coastal Program Land Use Plan. The site is designated Light Industrial within the Midway/Pacific Highway Corridor Community Plan (Attachments 1-3). MMCCs, classified as commercial services, are consistent with the community plan.

On March 19, 2015, the Planning Commission approved Conditional Use Permit No. 1377388 to allow the operation of an 832-square-foot MMCC within an existing 1,503-square-foot building (Attachment 10). Point Loma Patients Consumer Cooperative opened in August 2015.

#### **DISCUSSION**

The existing 832-square-foot MMCC is proposing to expand into the adjacent 671-square-foot tenant space, currently used as an office, occupying the entire 1,503-square-foot building. The 1,503-square-foot MMCC would require two off-street parking spaces based on the rate of one space per 1,000 square feet of building per San Diego Municipal Code Section 142.0530. The proposed MMCC is providing eight on-site parking spaces, which includes one accessible space.

The project is in compliance with San Diego Municipal Code (SDMC) Section 141.0614 which requires a 1,000-foot separation, measured between property lines, from: public parks, churches, child care centers, playgrounds, libraries, minor-oriented facilities, other medical marijuana consumer cooperatives, residential care facilities, and schools. Additionally the site is more than 100 feet from a residential zone (Attachments 11-12).

The existing MMCC is required to provide interior and exterior lighting, security cameras, alarms and two security guards and these conditions remain and are included in the proposed amended permit. The hours of operation are limited 7:00 a.m. to 9:00 p.m. seven days a week. The MMCCs must also comply with SDMC Chapter 4, Article 2, Division 15 which includes background checks on responsible persons for the MMCC and guidelines for lawful operation.

HEARING OFFICER

This Conditional Use Permit No. 1655718, amendment to Conditional Use Permit No. 1377388 is granted by the Hearing Officer of the City of San Diego to SINNER BROTHERS, INC, Owner, and Point Loma Patients Consumer Cooperative, Permittee, pursuant to San Diego Municipal Code [SDMC] section 126.0305. The 0.15-acre site is located at 3452 Hancock Street in the IS-1-1 Zone, Airport Influence Area (San Diego International Airport), and Coastal Height Limitation Overlay Zone within the Midway/Pacific Highway Corridor Community Plan area. The project site is legally described as: Lots 37-40, Block 1 of the Resubdivision of Pueblo Lot 277, commonly known as Ascoff and Kelly's Subdivision, Map No. 578, January 12, 1889.

#### TRANSPORTATION REQUIREMENTS:

26. No fewer than eight (8) parking spaces, including one (1) accessible space shall be maintained on the property at all times in the approximate locations shown on Exhibit "A". All on-site parking stalls and aisle widths shall be in compliance with requirements of the City's Land Development Code and shall not be converted and/or utilized for any other purpose, unless otherwise authorized in writing by the Development Services Department.