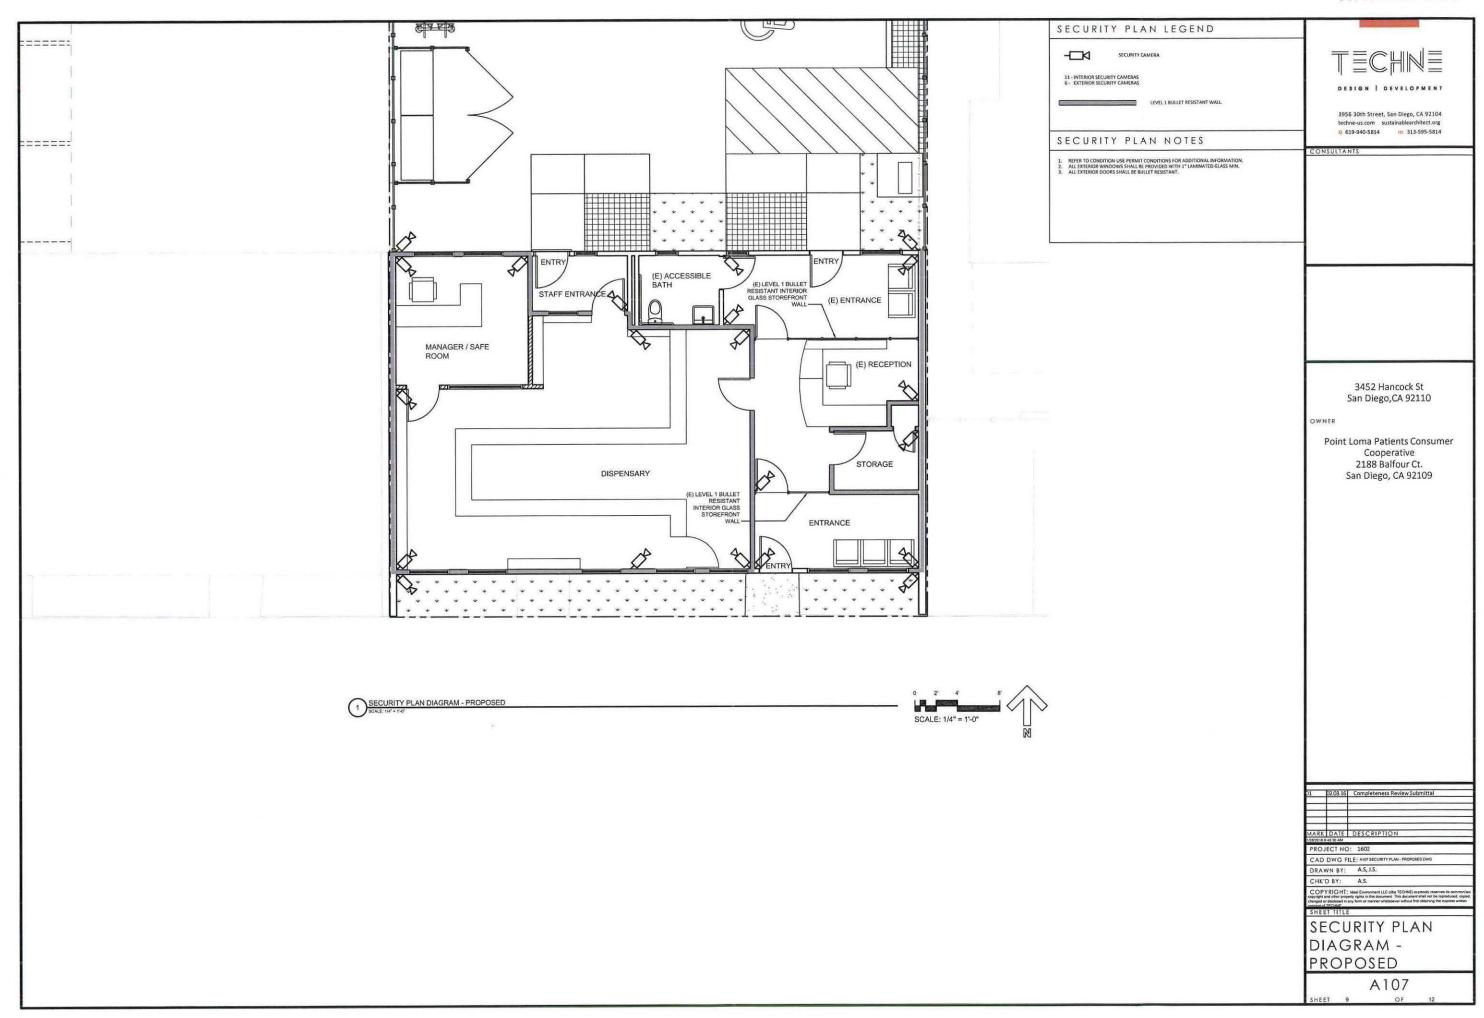

- 15. Lighting shall be provided to illuminate the interior of the MMCC, facade, and the immediate surrounding area, including any accessory uses, parking lots, and adjoining sidewalks. Lighting shall be hooded or oriented so as to deflect light away from adjacent properties.
- 16. Security shall include operable cameras and a metal detector to the satisfaction of Development Services Department. This facility shall also include alarms and two armed security guards to the extent the possession of a firearm is not in conflict with 18 U.S.C. § 922(g) and 27 C.F.R § 478.11. Nothing herein shall be interpreted to require or allow a violation of federal firearms laws. The security guards shall be licensed by the State of California. One security guard must be on the premises 24 hours a day, seven days a week, the other must be present during business hours. The security guards should only be engaged in activities related to providing security for the facility, except on an incidental basis. The cameras shall have and use a recording device that maintains the records for a minimum of 30 days.
- 17. The Owner/Permittee shall install bullet resistant glass, plastic, or laminate shield at the reception area to protect employees.
- 18. The Owner/Permittee shall install bullet resistant armor panels or solid grouted masonry block walls, designed by a licensed professional, in the reception area and vault room.
- 19. The name and emergency contact phone number of an operator or manager shall be posted in a location visible from outside of the MMCC in character size at least two inches in height.
- 20. The MMCC shall operate only between the hours of 7:00 a.m. and 9:00 p.m., seven days a week.
- 21. The use of vending machines which allow access to medical marijuana except by a responsible person, as defined in San Diego Municipal Code Section 42.1502, is prohibited. For purposes of this section and condition, a vending machine is any device which allows access to medical marijuana without a human intermediary.
- 22. The Owner/Permittee or operator shall maintain the MMCC, adjacent public sidewalks, and areas under the control of the owner or operator, free of litter and graffiti at all times. The owner or operator shall provide for daily removal of trash, litter, and debris. Graffiti shall be removed within 24 hours.
- 23. Medical marijuana shall not be consumed anywhere within the 0.15-acre site.
- 24. The Owner/Permittee or operator shall post anti-loitering signs near all entrances of the MMCC.
- 25. All signs associated with this development shall be consistent with sign criteria established by City-wide sign regulations and shall further be restricted by this permit. Sign colors and typefaces are limited to two. Ground signs shall not be pole signs. A sign is required to be posted on the outside of the MMCC and shall only contain the name of the business.