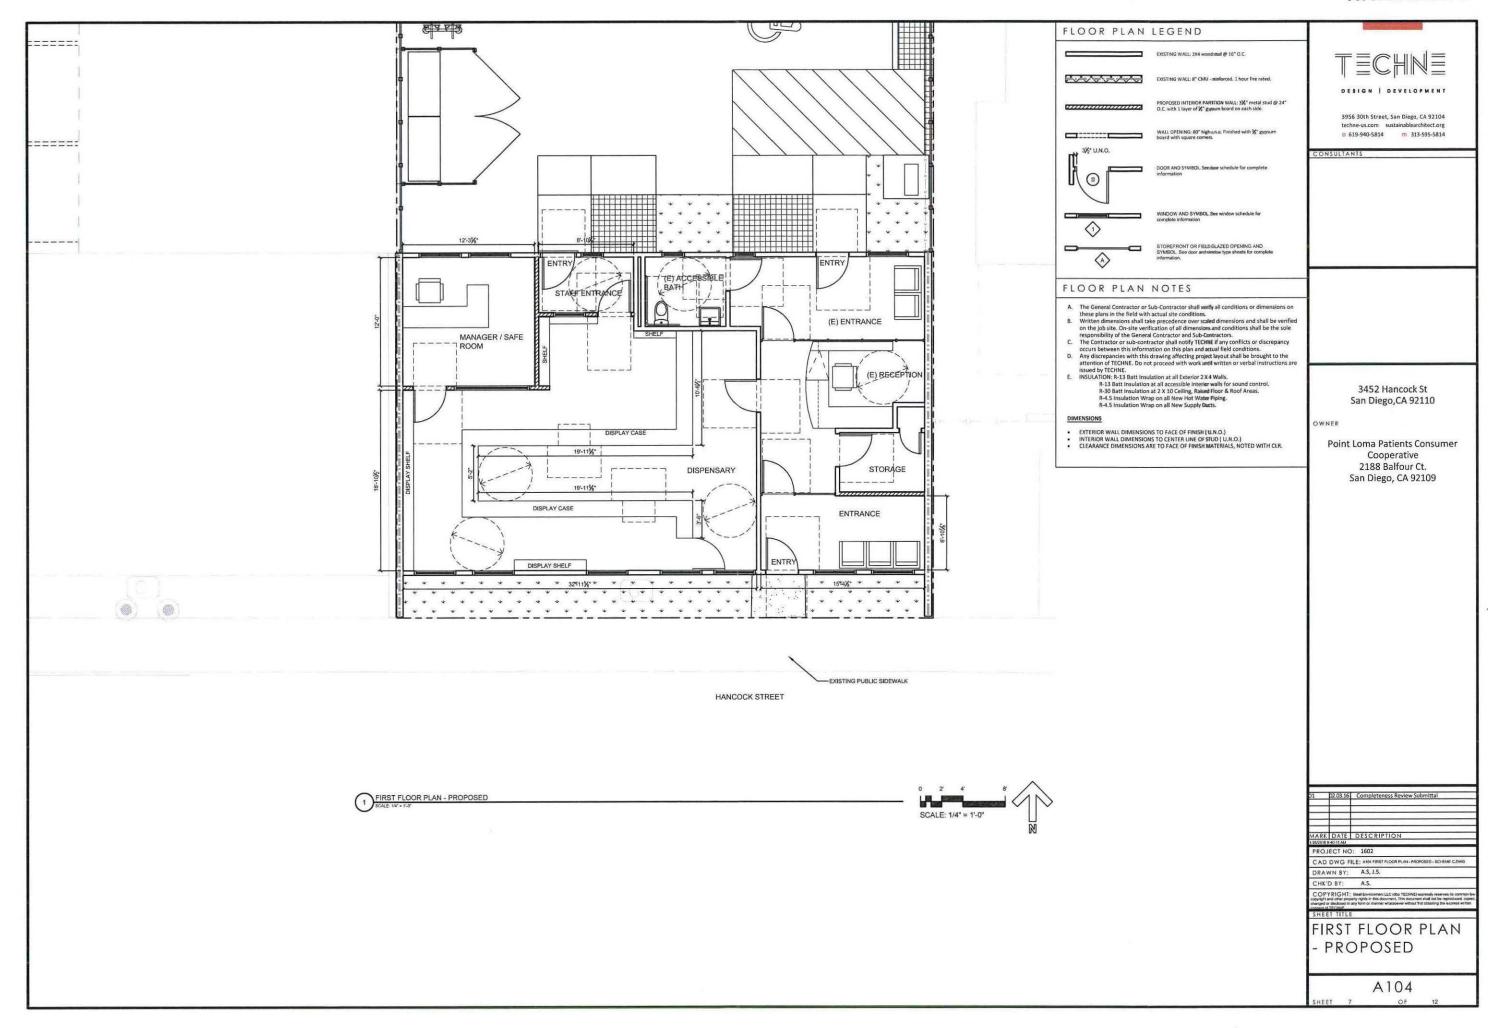

#### **DISCUSSION**

The existing 832-square-foot MMCC is proposing to expand into the adjacent 671-square-foot tenant space, currently used as an office, occupying the entire 1,503-square-foot building. The 1,503-square-foot MMCC would require two off-street parking spaces based on the rate of one space per 1,000 square feet of building per San Diego Municipal Code Section 142.0530. The proposed MMCC is providing eight on-site parking spaces, which includes one accessible space.

#### The project shall include:

- a. Operation of a Medical Marijuana Consumer Cooperative (MMCC) in a 1,503-square-foot, one-story building;
- b. Existing landscaping (planting, irrigation and landscape related improvements);
- c. Existing off-street parking;
- d. Public and private accessory improvements determined by the Development Services
  Department to be consistent with the land use and development standards for this site in
  accordance with the adopted community plan, the California Environmental Quality Act

#### PLANNING/DESIGN REQUIREMENTS:

- 13. The use within the 1,503-square-foot building shall be limited to the MMCC and any use permitted in the IS-1-1 Zone.
- 14. Consultations by medical professionals shall not be a permitted accessory use at the MMCC.

#### TRANSPORTATION REQUIREMENTS:

26. No fewer than eight (8) parking spaces, including one (1) accessible space shall be maintained on the property at all times in the approximate locations shown on Exhibit "A". All on-site parking stalls and aisle widths shall be in compliance with requirements of the City's Land Development Code and shall not be converted and/or utilized for any other purpose, unless otherwise authorized in writing by the Development Services Department.