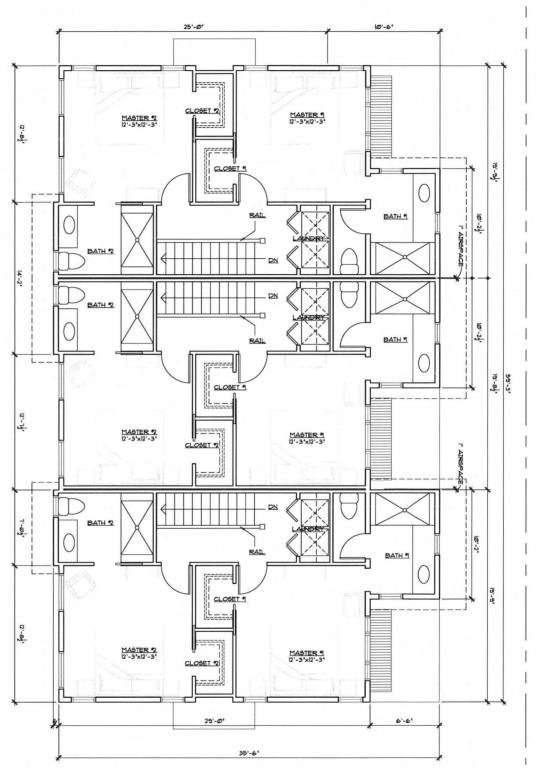

#### DISCUSSION

The project proposes to demolish eight existing residential units and construct four, three-story buildings, containing twelve residential rental units totaling 17,874 square feet. The 12-plex will be 30 feet in height. The two bedroom units will range between 1,483 and 1,495 square feet and include a two-car garage on the first floor. The site includes three visitor spaces and one motorcycle space for a total of 27 automobile and one motorcycle on-site parking spaces. Additionally, the four buildings are designed to include energy efficient mechanical/electrical systems and roof-mounted photovoltaic solar panels. The site was designed to have two bio-retention basins as required per the Storm Water Development Regulations effective February 16, 2016.

The 0.36-acre site located at 2902-2912 Jarvis Street proposes demolition of eight existing residential units and construction of a residential 12-plex. The 12-plex consist of four, threestory buildings, containing twelve residential rental units totaling 17,874 square feet. The two bedroom units will range between 1,483 and 1,495 square feet and include a two-car garage on the first floor. The site includes three visitor parking spaces and one motorcycle space for a total of 27 automobile and one motorcycle on-site parking spaces. The structures will be 30 feet in height in compliance with the Coastal Height Limitation Overlay Zone (CHLOZ). The project site is located approximately 800 feet from the North San Diego Bay and the First Public Roadway on Scott Street. There is no public access identified on or around this project site. The proposed development would be located entirely within private property and will not encroach upon any existing or proposed physical access to the coast. There is no public view on or adjacent to the project site as identified within the Peninsula Community Plan and Local Coastal Land Use Plan. The project meets all development standards such as building setbacks, floor area ratio, and height limit. Therefore, the proposed residential 12-plex will not encroach upon any existing or planed physical accessway that is legally used by the public or any proposed public accessway identified in the Peninsula Local Coastal Program land use plan; and the proposed coastal development will enhance and protect public views to and along the ocean and other scenic coastal areas as specified in the Local Coastal Program land use plan.

3. The proposed coastal development is in conformity with the certified Local Coastal Program land use plan and complies with all regulations of the certified Implementation Program.

The site located in the RM-3-7 zone designation allows multi-family residential, requiring 1,000 square feet of lot area per dwelling unit. The community plan designates this site for Multi-Family development at 30-44 dwelling units per acre (DU/AC). The proposed 12 residential dwelling units are consistent with the zoning designation and the community plan. The two bedroom units will range between 1,483 and 1,495 square feet and include a two-car garage on the first floor. The site includes three visitor parking spaces and one motorcycle space for a total of 27 automobile and one motorcycle on-site parking spaces. The structures will be 30 feet in height in compliance with the Coastal Height Limitation Overlay Zone (CHLOZ). The project is consistent with the CPIOZ-B goals as the 12-plex includes vinyl windows, corrugated metal awnings, metal railings, a combination of blue Hardie siding (natural cedar that mimics wood) and tan plaster with white plaster details consistent with the Peninsula Community Plan. The project site is located approximately 800 feet from the North San Diego Bay and the First Public Roadway on Scott Street. There is no public access identified on or around this project site. The proposed development would be located entirely within private property and will not encroach upon any existing or proposed physical access to the coast. Therefore, the project was found to be in compliance with the City of San Diego adopted Peninsula Community Plan and the certified Local Coastal Program Land Use Plan