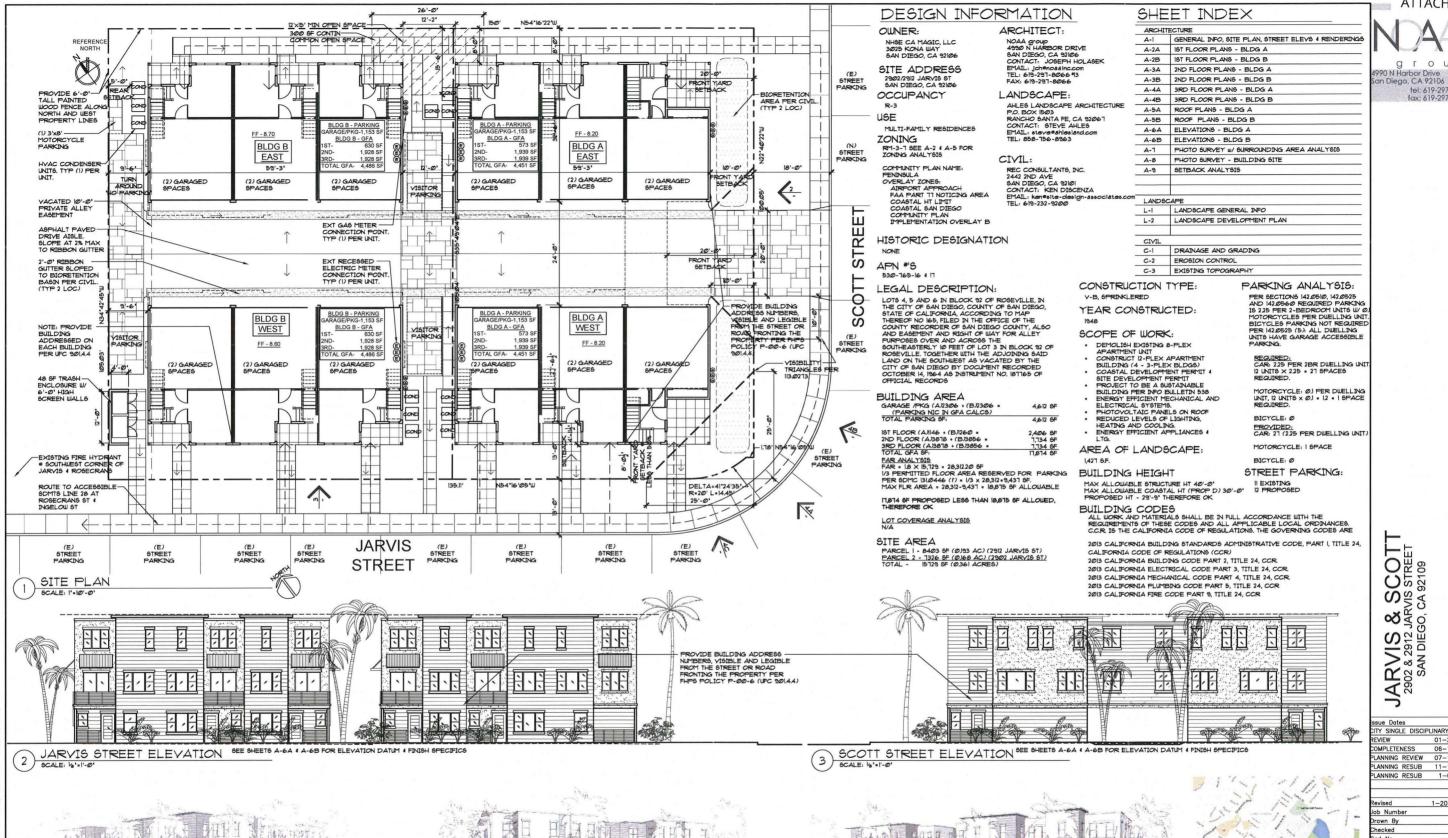

#### DISCUSSION

The project proposes to demolish eight existing residential units and construct four, three-story buildings, containing twelve residential rental units totaling 17,874 square feet. The 12-plex will be 30 feet in height. The two bedroom units will range between 1,483 and 1,495 square feet and include a two-car garage on the first floor. The site includes three visitor spaces and one motorcycle space for a total of 27 automobile and one motorcycle on-site parking spaces. Additionally, the four buildings are designed to include energy efficient mechanical/electrical systems and roof-mounted photovoltaic solar panels. The site was designed to have two bio-retention basins as required per the Storm Water Development Regulations effective February 16, 2016.

Public improvements include the reduction of the existing driveway to the City Standard 20 feet and closure of the non-utilized portions of the existing driveway with standard curb, gutter and sidewalk on Scott Street.

The 12-plex residential project is subject to Inclusionary Housing Regulations adopted by City Council May 2003. The project will be required to pay an inclusionary affordable housing fee per San Diego Municipal Code Section <u>142.1302</u> (Attachment 4, Condition 11).

The project requires a Coastal Development Permit for the demolition and construction of the new units due to its location within the Coastal Overlay Zone. A Site Development Permit is required because the site is located within the Type B area of the Community Plan Implementation Zone (CPIOZ-B). The CPIOZ-B encourages the following: building orientation to enhance pedestrian activity; building facades to be articulated with punched windows and window awnings; architectural themes incorporating elements reminiscent of the nautical, maritime, fishing, Portuguese heritage; use of wood; colors that are harmonious with the architectural theme selected; amenities such as outdoor patios, street furniture and boat related features. The project is consistent with the CPIOZ-B goals as the 12-plex includes vinyl windows, corrugated metal awnings, metal railings, a combination of blue Hardie siding (natural cedar that mimics wood) and tan plaster with white plaster details.

#### **ZONING INFORMATION:**

**ZONE:** RM-3-7 Zone

**HEIGHT LIMIT:** 30-foot maximum

LOT SIZE: 1,000-square-foot minimum lot size

**FLOOR AREA RATIO:** 1.8 Maximum **FRONT SETBACK:** 10 feet minimum

**SIDE SETBACK:** 5 feet minimum/ 50% may abut Property Line

**STREETSIDE SETBACK:** 10.5 minimum/ 50% of façade may encroach up to 5 feet

**REAR SETBACK:** 5 feet minimum

**PARKING:** 27 automobile parking spaces, one motorcycle space

| ADJACENT PROPERTIES:                     | LAND USE DESIGNATION & ZONE                                       | EXISTING LAND USE                            |
|------------------------------------------|-------------------------------------------------------------------|----------------------------------------------|
| NORTH:                                   | Commercial; CC-4-2                                                | Commercial; Restaurant                       |
| SOUTH:                                   | Multi-Family Residential;<br>RM-3-7                               | Multi-Family                                 |
| EAST:                                    | Multi-Family Residential;<br>RM-3-7                               | Multi-Family                                 |
| WEST:                                    | Multi-Family Residential;<br>RM-3-7                               | Multi-Family                                 |
| DEVIATION REQUESTED:                     | None                                                              |                                              |
| COMMUNITY PLANNING GROUP RECOMMENDATION: | On September 21, 2015, the Pen<br>11-0-0 to approve with no condi | ninsula Community Planning Board voted tions |