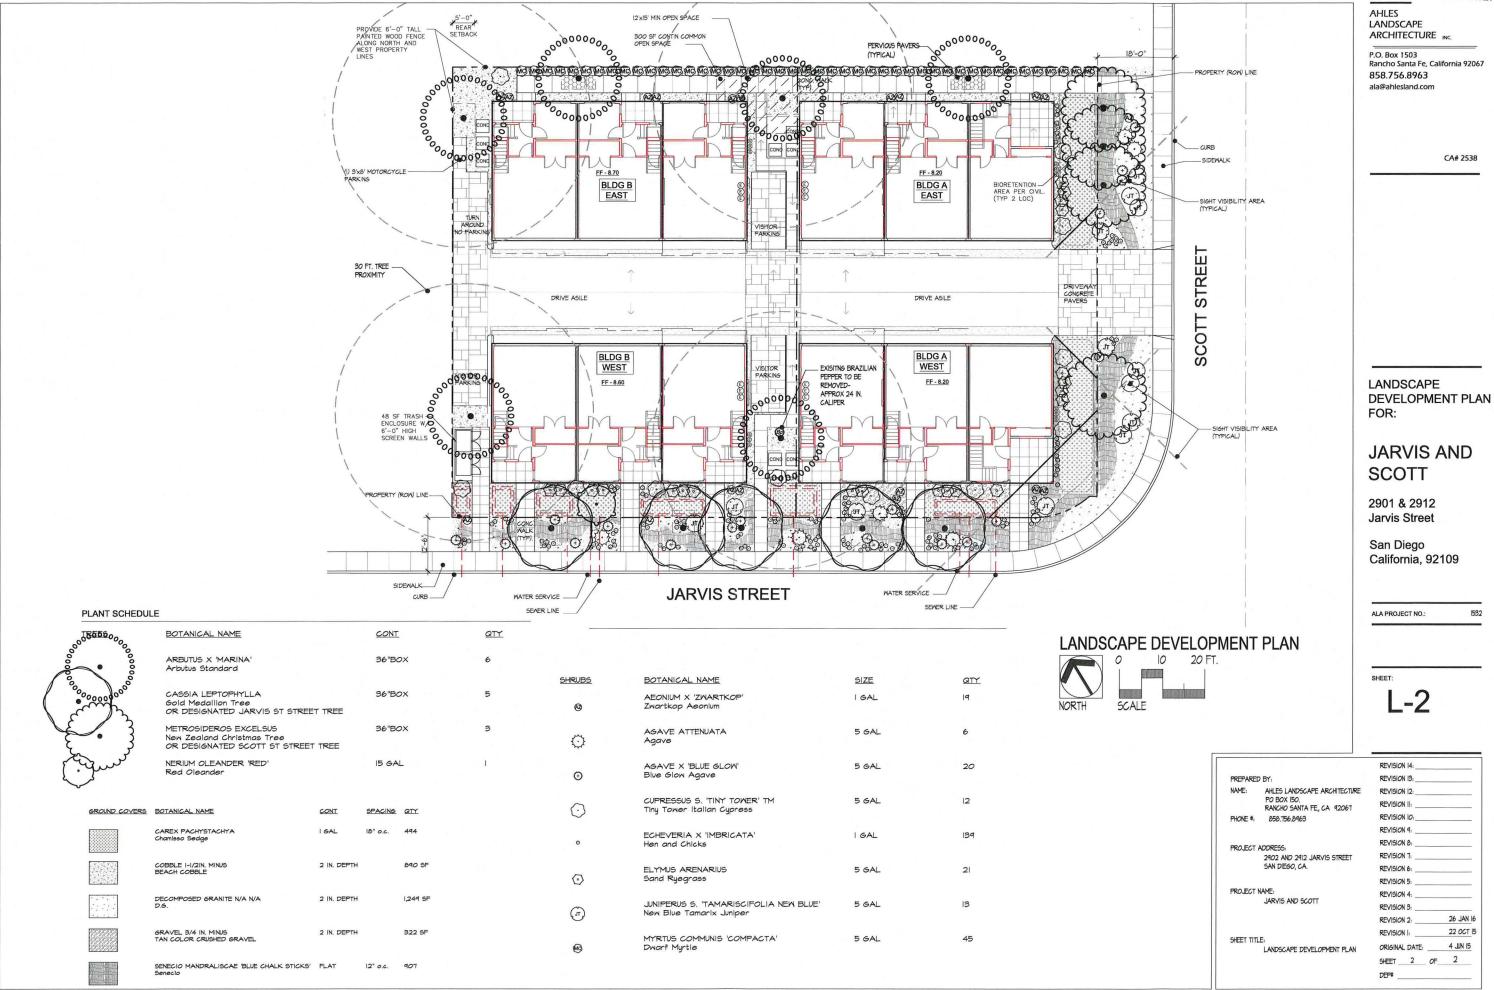

#### DISCUSSION

The project proposes to demolish eight existing residential units and construct four, three-story buildings, containing twelve residential rental units totaling 17,874 square feet. The 12-plex will be 30 feet in height. The two bedroom units will range between 1,483 and 1,495 square feet and include a two-car garage on the first floor. The site includes three visitor spaces and one motorcycle space for a total of 27 automobile and one motorcycle on-site parking spaces. Additionally, the four buildings are designed to include energy efficient mechanical/electrical systems and roof-mounted photovoltaic solar panels. The site was designed to have two bio-retention basins as required per the Storm Water Development Regulations effective February 16, 2016.

Public improvements include the reduction of the existing driveway to the City Standard 20 feet and closure of the non-utilized portions of the existing driveway with standard curb, gutter and sidewalk on Scott Street.

#### **LANDSCAPE REQUIREMENTS:**

- 19. Prior to issuance of public improvement plans, landscape construction plans consistent with this development permit shall be submitted for approval. Improvement plans shall take into account a 40-square-foot permeable area around each required tree which is unencumbered by utilities.
- 20. Driveways, utilities, drains, water and sewer laterals shall be designed so as not to prohibit the placement of street trees. In the event that the Landscape Plan and the Public Improvement Plan conflict, the Public Improvement Plan shall be revised to be consistent with the Landscape Plan such that landscape areas are consistent with the Exhibit "A" Landscape Development Plan.
- 21. Prior to building permit issuance, landscape and irrigation plans substantially conforming to Exhibit "A "(Landscape Development Plan) shall be submitted to the Development Services Department for approval.