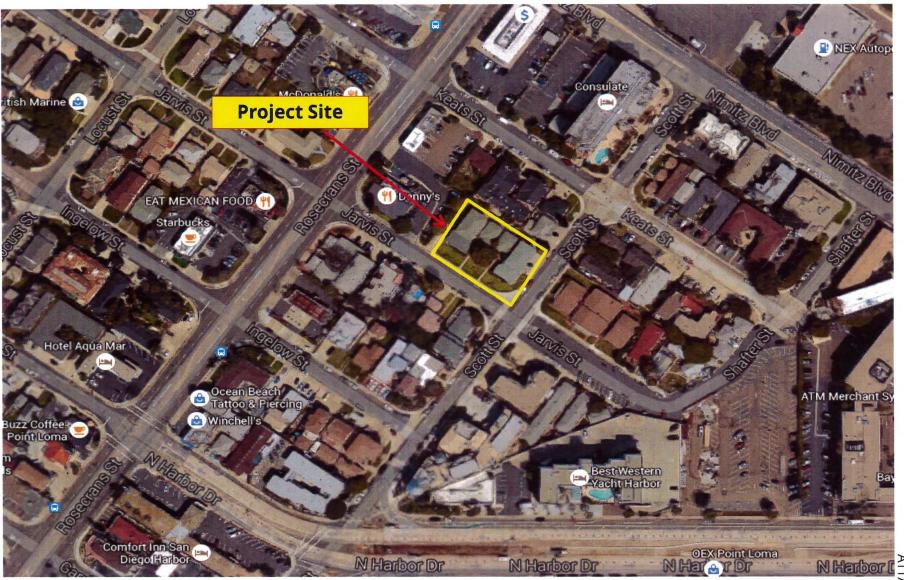

# **Location Aerial Photo**

JARVIS & SCOTT 2902-2912 JARVIS STREET **PROJECT NO. 429363** 

The project is located on the northwest corner of Jarvis Street and Scott Street. The parcels were previously graded and developed with eight residential rental units constructed in 1948. Historical review of the property determined it does not meet local designation criteria as an individually significant resource under any adopted Historical Resources Board Criteria. The adjacent properties are also in the RM-3-7 zone and are all developed with multi-family residential units, except for a property to the northwest which is in the CC-4-2 zone and is developed with a restaurant.