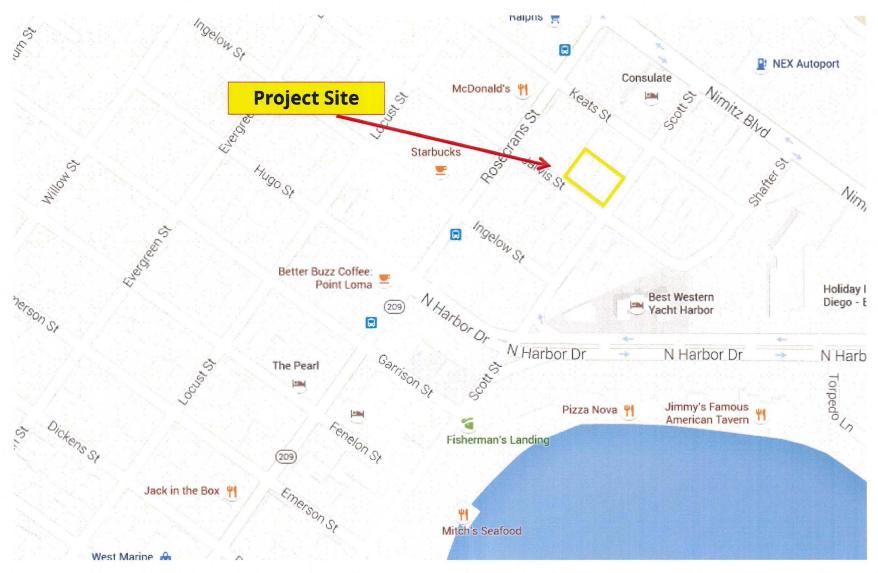

# **Project Location Map**

JARVIS & SCOTT 2902-2912 JARVIS STREET PROJECT NO. 429363

figure

The project is located on the northwest corner of Jarvis Street and Scott Street. The parcels were previously graded and developed with eight residential rental units constructed in 1948. Historical review of the property determined it does not meet local designation criteria as an individually significant resource under any adopted Historical Resources Board Criteria. The adjacent properties are also in the RM-3-7 zone and are all developed with multi-family residential units, except for a property to the northwest which is in the CC-4-2 zone and is developed with a restaurant.