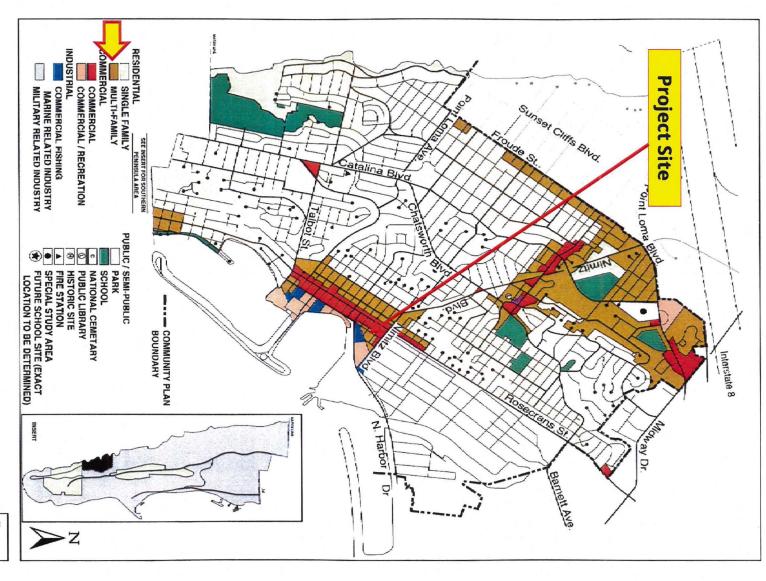

#### **BACKGROUND**

The 0.36-acre site is comprised of two parcels located at 2902-2912 Jarvis Street (Attachments 1 & 2) in the RM-3-7 Zone, Geologic Hazard Category 31 (Liquefaction), Airport Influence Area (Review Area 2), Airport Approach Overlay Zone, FAA Part 77 notification area, Coastal Height Limit Overlay Zone, Coastal Overlay Zone (Non-Appealable 2), Community Plan Implementation Overlay Zone (Type B), Parking Impact Overlay Zone (Beach and Coastal Impact Area), within the North Bay Redevelopment Project Area, Peninsula Community Plan Area and Local Coastal Program. The RM-3-7 zoning designation is a multi-family residential zone that requires 1,000 square feet of lot area per dwelling unit. The community plan designates this site for Multi-Family development at 30-44 dwelling units per acre (DU/AC). The proposed 12 residential dwelling units are consistent with the zoning designation and the community plan.

The project is located on the northwest corner of Jarvis Street and Scott Street. The parcels were previously graded and developed with eight residential rental units constructed in 1948. Historical review of the property determined it does not meet local designation criteria as an individually significant resource under any adopted Historical Resources Board Criteria. The adjacent properties are also in the RM-3-7 zone and are all developed with multi-family residential units, except for a property to the northwest which is in the CC-4-2 zone and is developed with a restaurant.