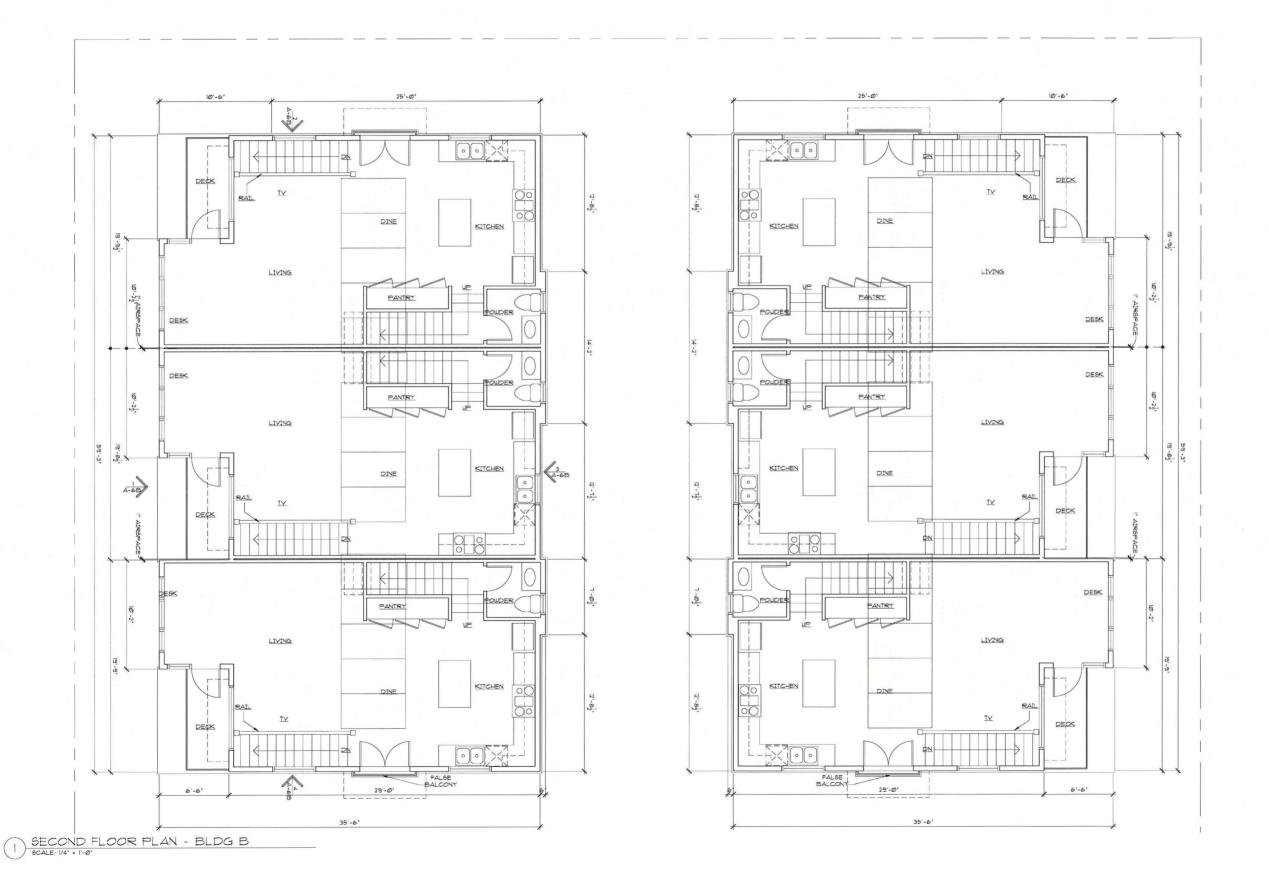

#### DISCUSSION

The project proposes to demolish eight existing residential units and construct four, three-story buildings, containing twelve residential rental units totaling 17,874 square feet. The 12-plex will be 30 feet in height. The two bedroom units will range between 1,483 and 1,495 square feet and include a two-car garage on the first floor. The site includes three visitor spaces and one motorcycle space for a total of 27 automobile and one motorcycle on-site parking spaces. Additionally, the four buildings are designed to include energy efficient mechanical/electrical systems and roof-mounted photovoltaic solar panels. The site was designed to have two bio-retention basins as required per the Storm Water Development Regulations effective February 16, 2016.

The project proposes to demolish eight existing residential units and construct four, three-story buildings, containing twelve residential rental units totaling 17,874 square feet. The proposed 12 residential dwelling units are consistent with the zoning designation and the land use plan.

The project shall include:

- a. Demolition of eight residential rental units;
- b. Construction of four, three-story buildings, containing 12 residential rental units totaling 17,874 square feet;
- c. Landscaping (planting, irrigation and landscape related improvements);