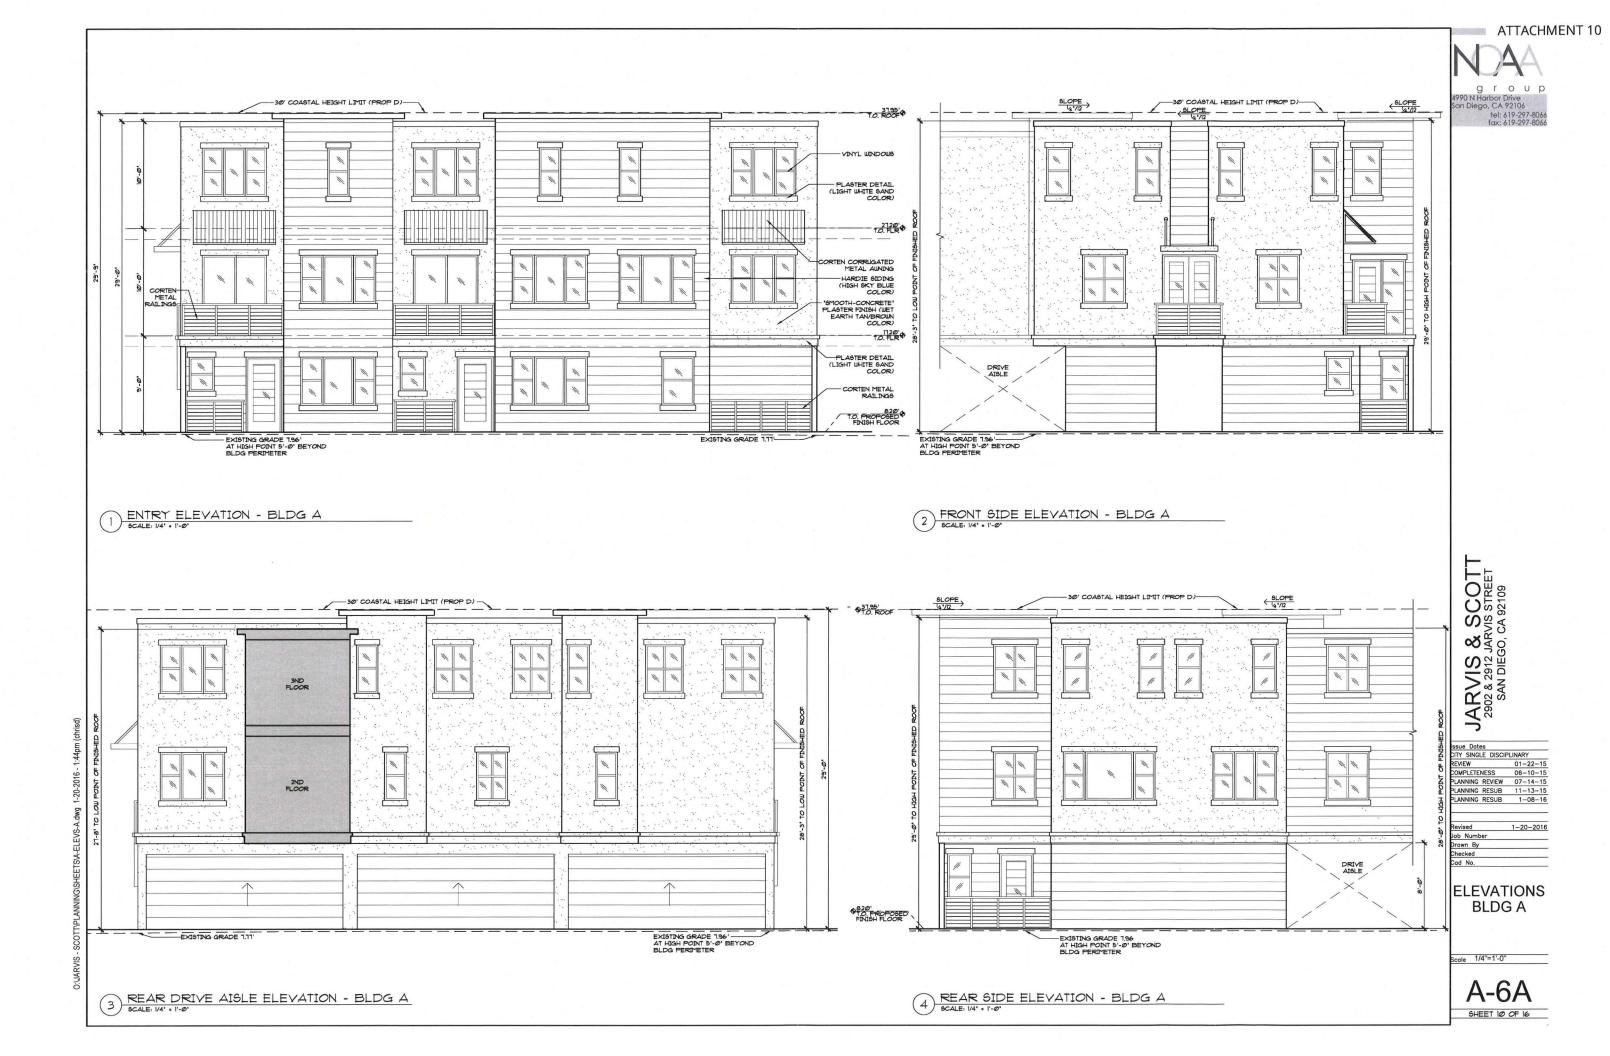

The project requires a Coastal Development Permit for the demolition and construction of the new units due to its location within the Coastal Overlay Zone. A Site Development Permit is required because the site is located within the Type B area of the Community Plan Implementation Zone (CPIOZ-B). The CPIOZ-B encourages the following: building orientation to enhance pedestrian activity; building facades to be articulated with punched windows and window awnings; architectural themes incorporating elements reminiscent of the nautical, maritime, fishing, Portuguese heritage; use of wood; colors that are harmonious with the architectural theme selected; amenities such as outdoor patios, street furniture and boat related features. The project is consistent with the CPIOZ-B goals as the 12-plex includes vinyl windows, corrugated metal awnings, metal railings, a combination of blue Hardie siding (natural cedar that mimics wood) and tan plaster with white plaster details.

The site is located within the Type B area of the Community Plan Implementation Zone (CPIOZ-B). The CPIOZ-B encourages the building orientation to enhance pedestrian activity; building facades to be articulated with punched windows and window awnings; architectural themes incorporating elements reminiscent of the nautical, maritime, fishing, Portuguese heritage; use of wood; colors that are harmonious with the architectural theme selected; amenities such as outdoor patios, street furniture and boat related features. The project is consistent with the CPIOZ-B goals as the 12-plex includes vinyl windows, corrugated metal awnings, metal railings, a combination of blue Hardie siding (natural cedar that mimics wood) and tan plaster with white plaster details. The project will therefore not adversely affect the applicable land use plan.

The site located in the RM-3-7 zone designation allows multi-family residential, requiring 1,000 square feet of lot area per dwelling unit. The community plan designates this site for Multi-Family development at 30-44 dwelling units per acre (DU/AC). The proposed 12 residential dwelling units are consistent with the zoning designation and the community plan. The 12-plex will be 30 feet in height in compliance with the Coastal Height Limitation Overlay Zone (CHLOZ). Each unit will have a two-car garage, and the site will provide three visitor parking spaces and one motorcycle space for a total of 27 automobile and one motorcycle on-site parking spaces. The project is consistent with the CPIOZ-B goals as the 12-plex includes vinyl windows, corrugated metal awnings, metal railings, a combination of blue Hardie siding (natural cedar that mimics wood) and tan plaster with white plaster details consistent with the Peninsula Community Plan. The proposed 12-plex is consistent with the land use designation, the RM-3-7 zone, the CPIOZ-B goals, no deviations are requested, and therefore, the proposed development will comply with all applicable regulations of the Land Development Code.

3. The proposed coastal development is in conformity with the certified Local Coastal Program land use plan and complies with all regulations of the certified Implementation Program.

The site located in the RM-3-7 zone designation allows multi-family residential, requiring 1,000 square feet of lot area per dwelling unit. The community plan designates this site for Multi-Family development at 30-44 dwelling units per acre (DU/AC). The proposed 12 residential dwelling units are consistent with the zoning designation and the community plan. The two bedroom units will range between 1,483 and 1,495 square feet and include a two-car garage on the first floor. The site includes three visitor parking spaces and one motorcycle space for a total of 27 automobile and one motorcycle on-site parking spaces. The structures will be 30 feet in height in compliance with the Coastal Height Limitation Overlay Zone (CHLOZ). The project is consistent with the CPIOZ-B goals as the 12-plex includes vinyl windows, corrugated metal awnings, metal railings, a combination of blue Hardie siding (natural cedar that mimics wood) and tan plaster with white plaster details consistent with the Peninsula Community Plan. The project site is located approximately 800 feet from the North San Diego Bay and the First Public Roadway on Scott Street. There is no public access identified on or around this project site. The proposed development would be located entirely within private property and will not encroach upon any existing or proposed physical access to the coast. Therefore, the project was found to be in compliance with the City of San Diego adopted Peninsula Community Plan and the certified Local Coastal Program Land Use Plan