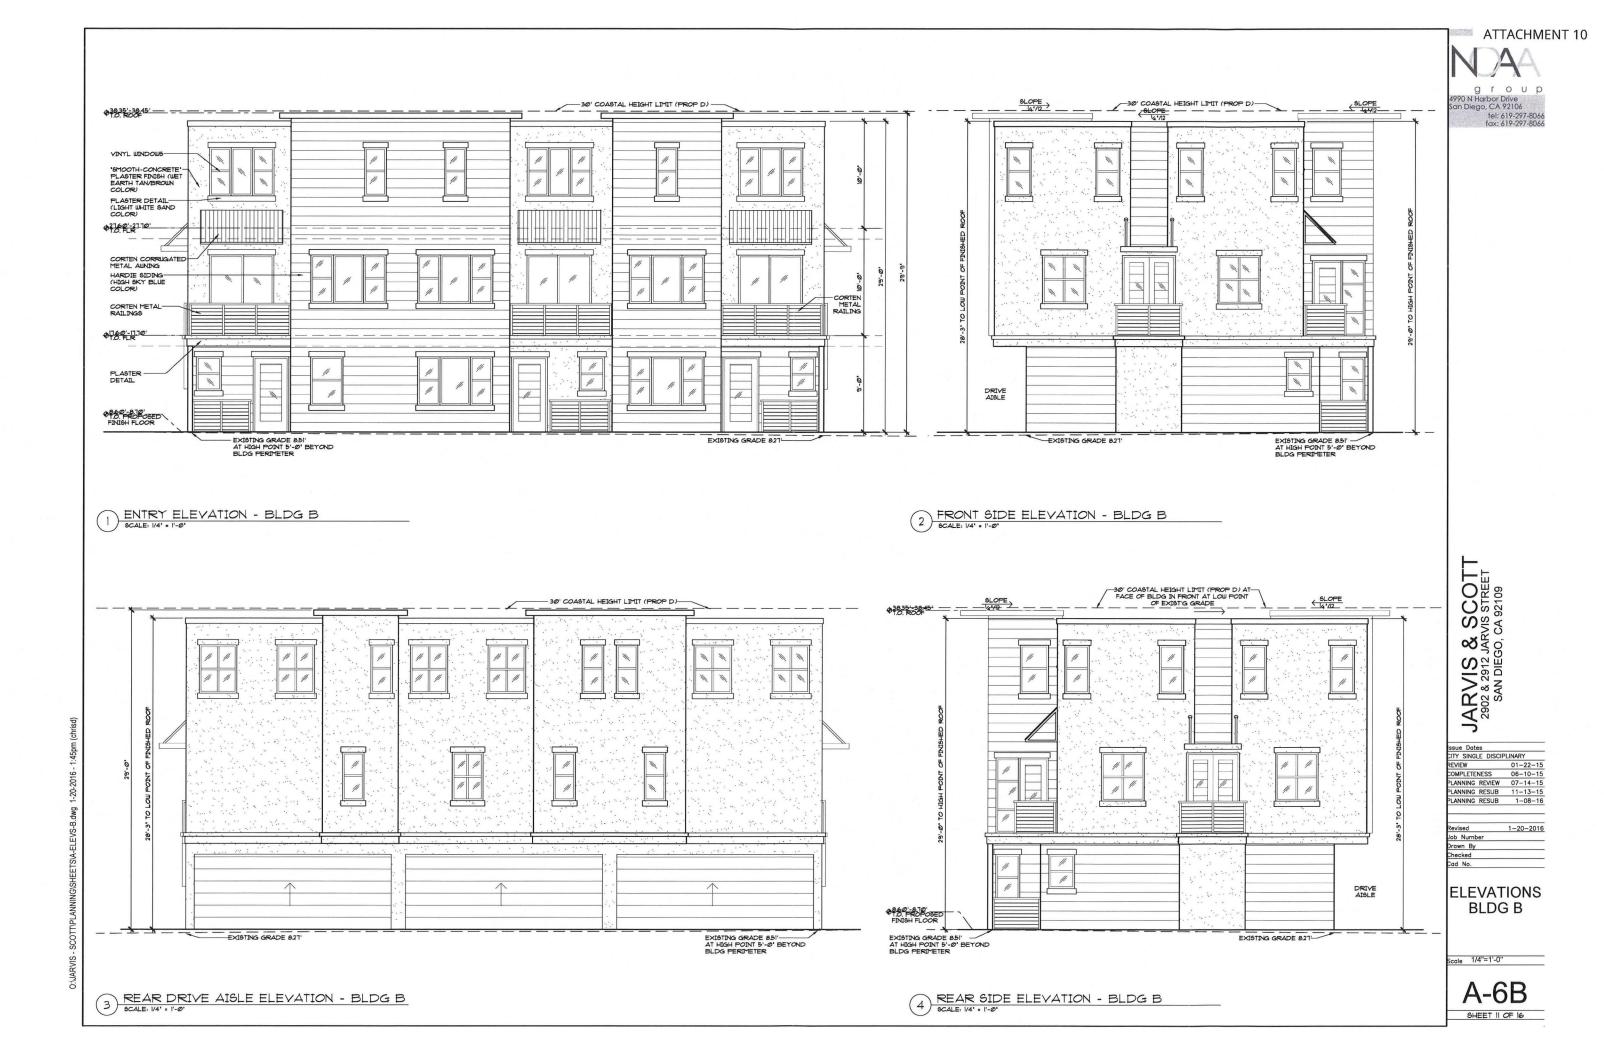

#### DISCUSSION

The project proposes to demolish eight existing residential units and construct four, three-story buildings, containing twelve residential rental units totaling 17,874 square feet. The 12-plex will be 30 feet in height. The two bedroom units will range between 1,483 and 1,495 square feet and include a two-car garage on the first floor. The site includes three visitor spaces and one motorcycle space for a total of 27 automobile and one motorcycle on-site parking spaces. Additionally, the four buildings are designed to include energy efficient mechanical/electrical systems and roof-mounted photovoltaic solar panels. The site was designed to have two bio-retention basins as required per the Storm Water Development Regulations effective February 16, 2016.

The project requires a Coastal Development Permit for the demolition and construction of the new units due to its location within the Coastal Overlay Zone. A Site Development Permit is required because the site is located within the Type B area of the Community Plan Implementation Zone (CPIOZ-B). The CPIOZ-B encourages the following: building orientation to enhance pedestrian activity; building facades to be articulated with punched windows and window awnings; architectural themes incorporating elements reminiscent of the nautical, maritime, fishing, Portuguese heritage; use of wood; colors that are harmonious with the architectural theme selected; amenities such as outdoor patios, street furniture and boat related features. The project is consistent with the CPIOZ-B goals as the 12-plex includes vinyl windows, corrugated metal awnings, metal railings, a combination of blue Hardie siding (natural cedar that mimics wood) and tan plaster with white plaster details.

The site is located within the Type B area of the Community Plan Implementation Zone (CPIOZ-B). The CPIOZ-B encourages the building orientation to enhance pedestrian activity; building facades to be articulated with punched windows and window awnings; architectural themes incorporating elements reminiscent of the nautical, maritime, fishing, Portuguese heritage; use of wood; colors that are harmonious with the architectural theme selected; amenities such as outdoor patios, street furniture and boat related features. The project is consistent with the CPIOZ-B goals as the 12-plex includes vinyl windows, corrugated metal awnings, metal railings, a combination of blue Hardie siding (natural cedar that mimics wood) and tan plaster with white plaster details. The project will therefore not adversely affect the applicable land use plan.

The site located in the RM-3-7 zone designation allows multi-family residential, requiring 1,000 square feet of lot area per dwelling unit. The community plan designates this site for Multi-Family development at 30-44 dwelling units per acre (DU/AC). The proposed 12 residential dwelling units are consistent with the zoning designation and the community plan. The 12-plex will be 30 feet in height in compliance with the Coastal Height Limitation Overlay Zone (CHLOZ). Each unit will have a two-car garage, and the site will provide three visitor parking spaces and one motorcycle space for a total of 27 automobile and one motorcycle on-site parking spaces. The project is consistent with the CPIOZ-B goals as the 12-plex includes vinyl windows, corrugated metal awnings, metal railings, a combination of blue Hardie siding (natural cedar that mimics wood) and tan plaster with white plaster details consistent with the Peninsula Community Plan. The proposed 12-plex is consistent with the land use designation, the RM-3-7 zone, the CPIOZ-B goals, no deviations are requested, and therefore, the proposed development will comply with all applicable regulations of the Land Development Code.