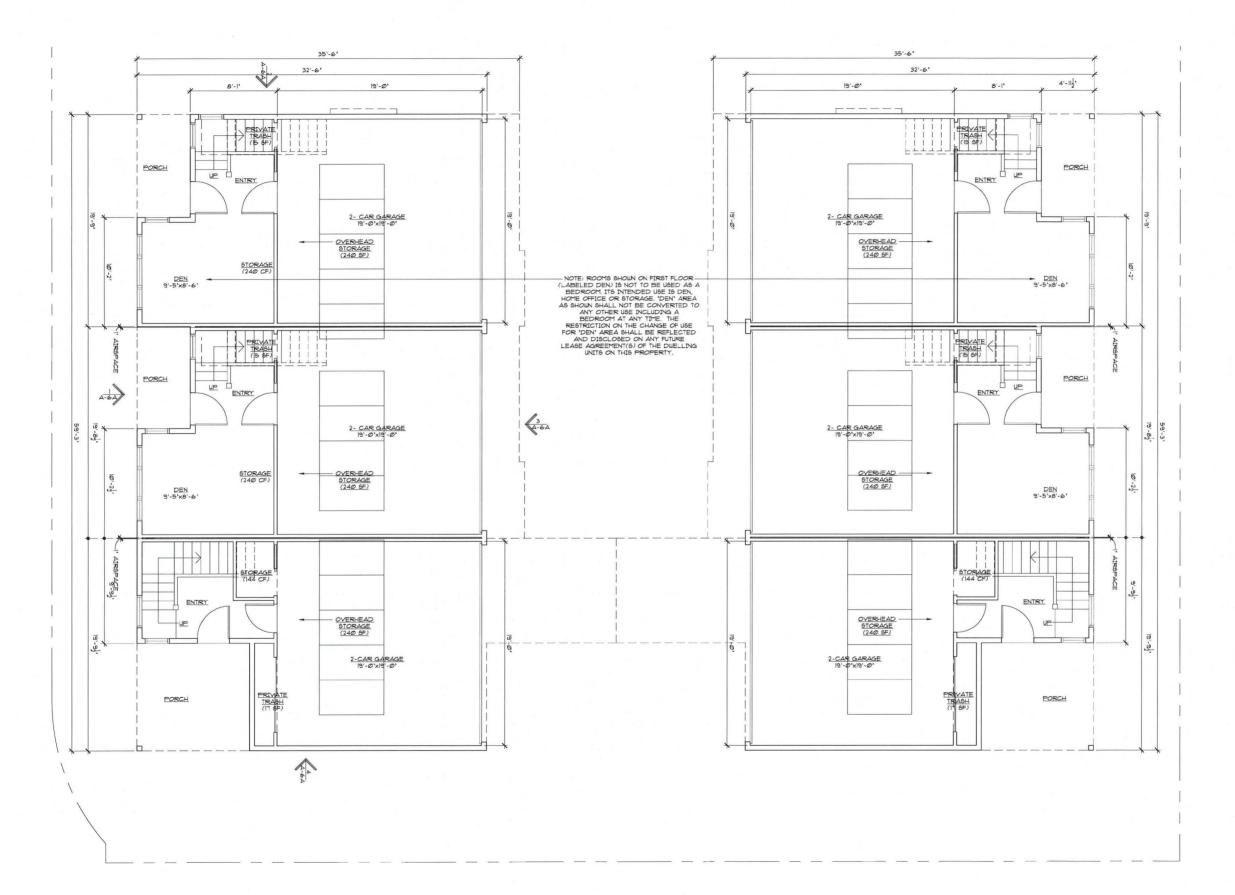

#### DISCUSSION

The project proposes to demolish eight existing residential units and construct four, three-story buildings, containing twelve residential rental units totaling 17,874 square feet. The 12-plex will be 30 feet in height. The two bedroom units will range between 1,483 and 1,495 square feet and include a two-car garage on the first floor. The site includes three visitor spaces and one motorcycle space for a total of 27 automobile and one motorcycle on-site parking spaces. Additionally, the four buildings are designed to include energy efficient mechanical/electrical systems and roof-mounted photovoltaic solar panels. The site was designed to have two bio-retention basins as required per the Storm Water Development Regulations effective February 16, 2016.

#### **TRANSPORTATION REQUIREMENTS**

- 28. A minimum of 27 automobile spaces and 1 motorcycle space are required on-site by the Land Development Code. All on-site parking stalls and aisle widths shall be in compliance with requirements of the City's Land Development Code and shall not be converted and/or utilized for any other purpose, unless otherwise authorized in writing by the Development Services Director.
- 29. The "Den" area as shown on the Exhibit "A" shall not be converted to any other use including a bedroom at any time.
- 30. The restriction on the change of use for "Den" area shall be reflected and disclosed on any future lease agreement(s) of the dwelling units on this property.
- 31. The applicant shall provide and maintain a 10-foot x 10-foot visibility triangle area along the property line on both sides of the driveway on Scott Street. No obstacles higher than 36" shall be located within these areas (e.g. walls, landscaping, shrubs, etc).