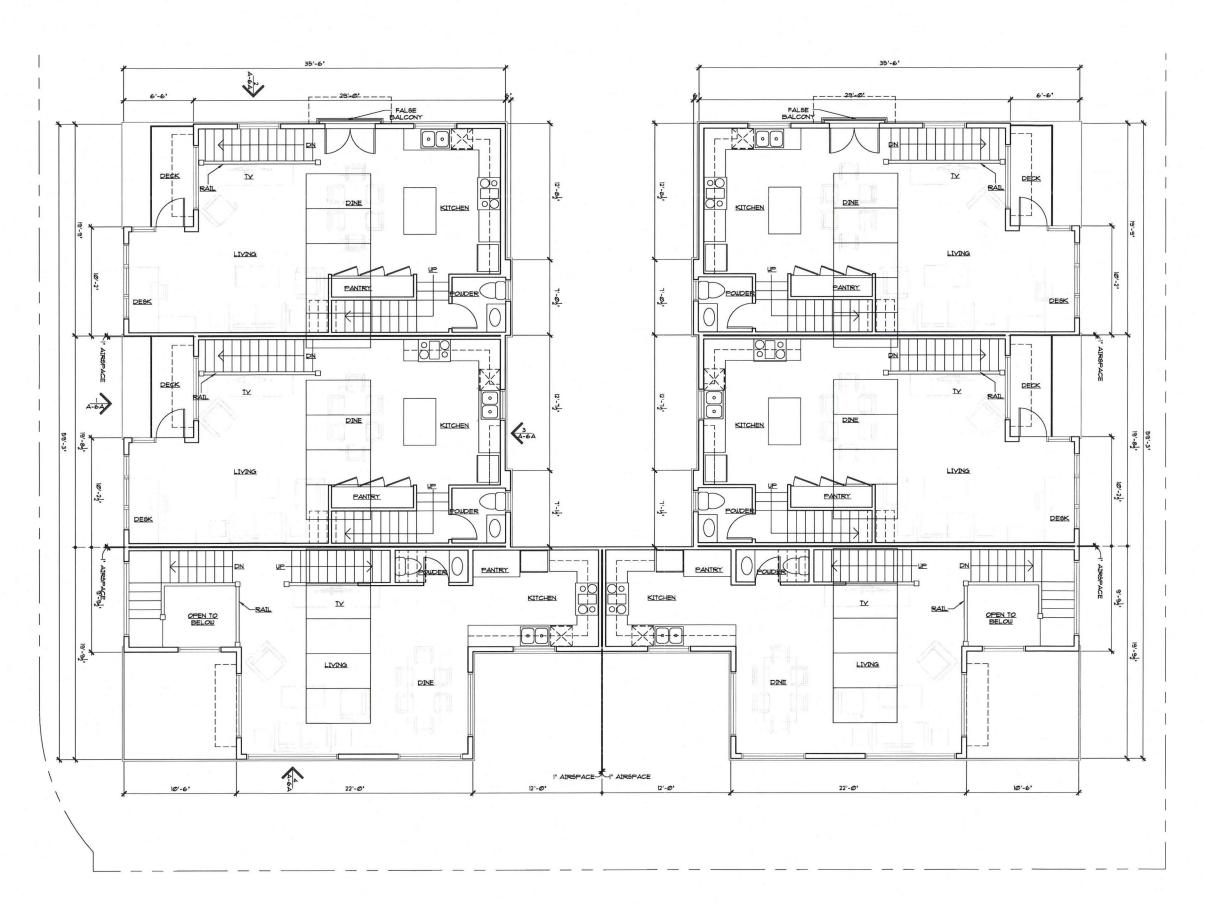

#### DISCUSSION

The project proposes to demolish eight existing residential units and construct four, three-story buildings, containing twelve residential rental units totaling 17,874 square feet. The 12-plex will be 30 feet in height. The two bedroom units will range between 1,483 and 1,495 square feet and include a two-car garage on the first floor. The site includes three visitor spaces and one motorcycle space for a total of 27 automobile and one motorcycle on-site parking spaces. Additionally, the four buildings are designed to include energy efficient mechanical/electrical systems and roof-mounted photovoltaic solar panels. The site was designed to have two bio-retention basins as required per the Storm Water Development Regulations effective February 16, 2016.

The project proposes to demolish eight existing residential units and construct four, three-story buildings, containing twelve residential rental units totaling 17,874 square feet. The proposed 12 residential dwelling units are consistent with the zoning designation and the land use plan.

# 3. The proposed development will comply with the applicable regulations of the Land Development Code, including any allowable deviations pursuant to the Land Development Code.

The project proposes to demolish eight existing residential units and construct four, three-story buildings, containing twelve residential rental units totaling 17,874 square feet. No deviations are proposed for this project.

The site located in the RM-3-7 zone designation allows multi-family residential, requiring 1,000 square feet of lot area per dwelling unit. The community plan designates this site for Multi-Family development at 30-44 dwelling units per acre (DU/AC). The proposed 12 residential dwelling units are consistent with the zoning designation and the community plan. The 12-plex will be 30 feet in height in compliance with the Coastal Height Limitation Overlay Zone (CHLOZ). Each unit will have a two-car garage, and the site will provide three visitor parking spaces and one motorcycle space for a total of 27 automobile and one motorcycle on-site parking spaces. The project is consistent with the CPIOZ-B goals as the 12-plex includes vinyl windows, corrugated metal awnings, metal railings, a combination of blue Hardie siding (natural cedar that mimics wood) and tan plaster with white plaster details consistent with the Peninsula Community Plan. The proposed 12-plex is consistent with the land use designation, the RM-3-7 zone, the CPIOZ-B goals, no deviations are requested, and therefore, the proposed development will comply with all applicable regulations of the Land Development Code.

The project shall include:

- a. Demolition of eight residential rental units;
- b. Construction of four, three-story buildings, containing 12 residential rental units totaling 17,874 square feet;
- c. Landscaping (planting, irrigation and landscape related improvements);