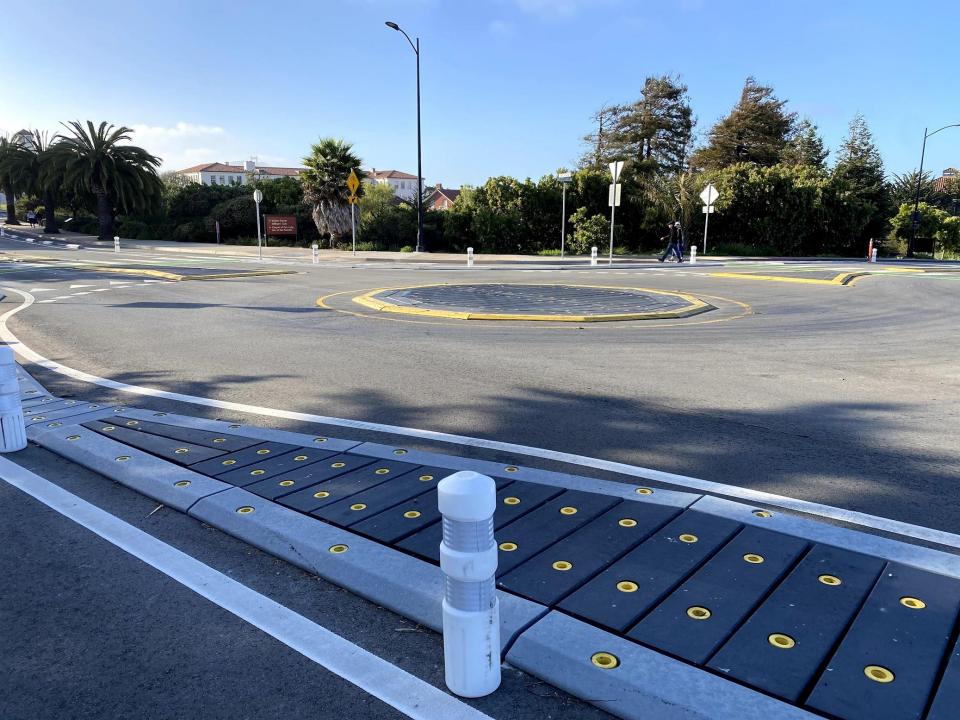

## Roundabout Facts Roundabouts eliminate fatal crashes

Vision Zero

Roundabouts protect vulnerable modes — *Complete Streets/Active Transportation* 

Roundabouts are super-efficient — *Climate Action* 

Roundabouts work when the power goes out — *Climate Resiliency* 