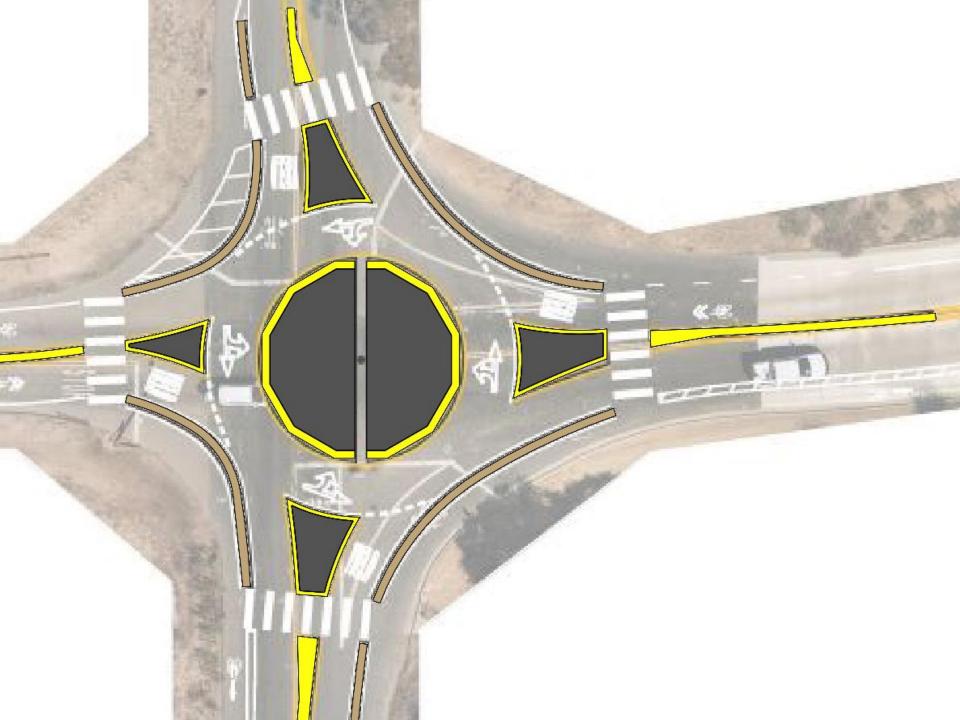

2022

March – Slurry Seal <u>April</u> – Roundabout and signs, and striping with improvements for bicycles