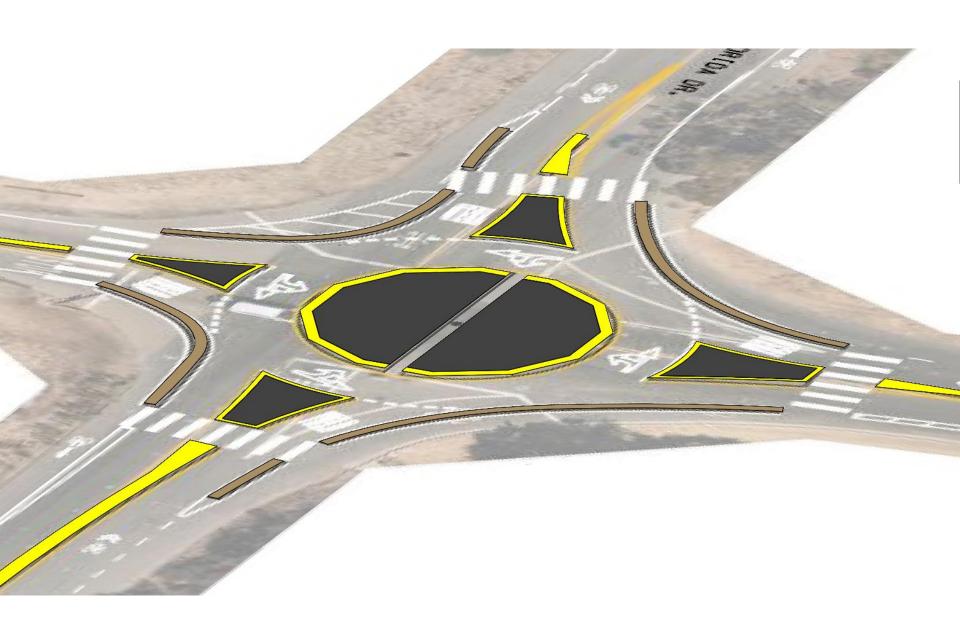

2022

March – Slurry Seal <u>April</u> – Roundabout and signs, and striping with improvements for bicycles