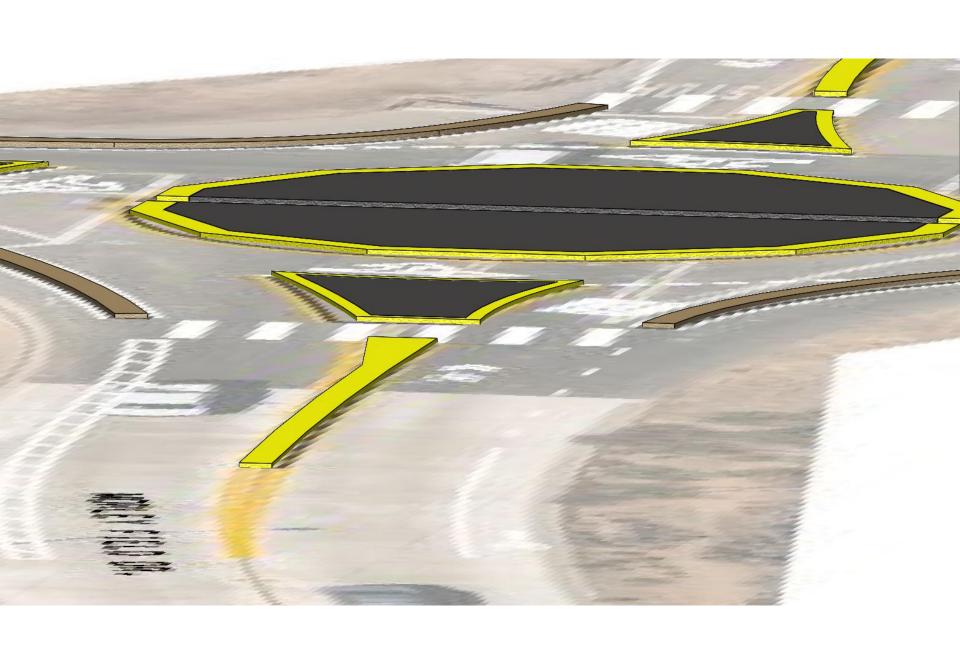

2022

March – Slurry Seal <u>April</u> – Roundabout and signs, and striping with improvements for bicycles