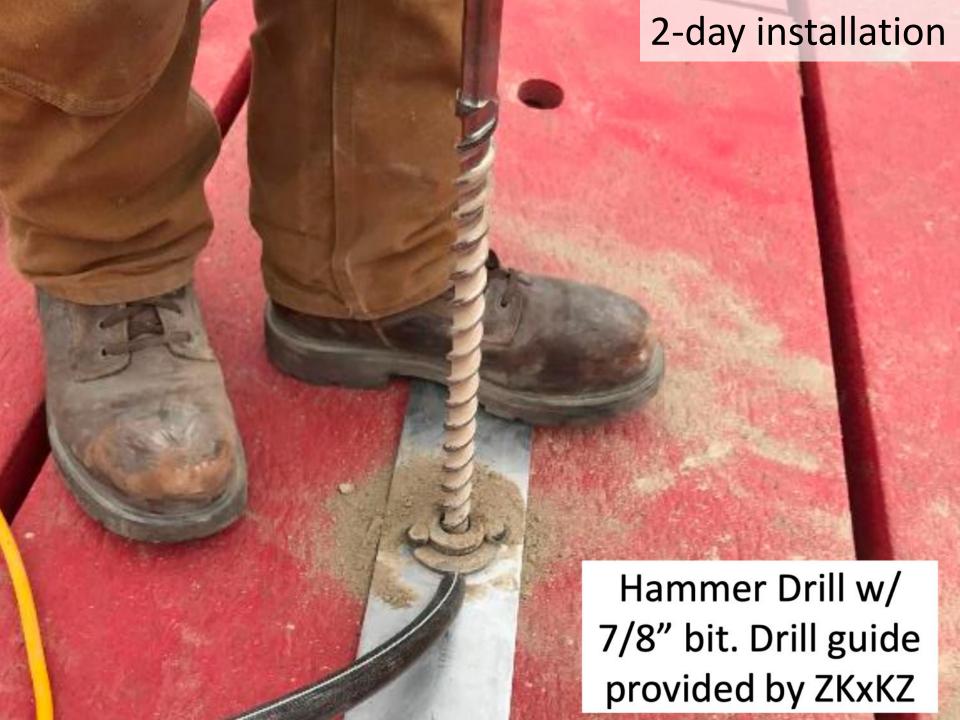

## Roundabout Facts Roundabouts eliminate fatal crashes

Vision Zero

Roundabouts protect vulnerable modes — *Complete Streets/Active Transportation* 

Roundabouts are super-efficient — *Climate Action* 

Roundabouts work when the power goes out — *Climate Resiliency* 

Purpose and Need

Prove that quick-build technology holds up well in San Diego's unique climate

Aim to improve safety while reducing congestion during Pershing Drive construction

















Schedule

2021

<u>August</u> – Streetlight Upgrade

2022

March – Slurry Seal <u>April</u> – Roundabout and signs, and striping with improvements for bicycles