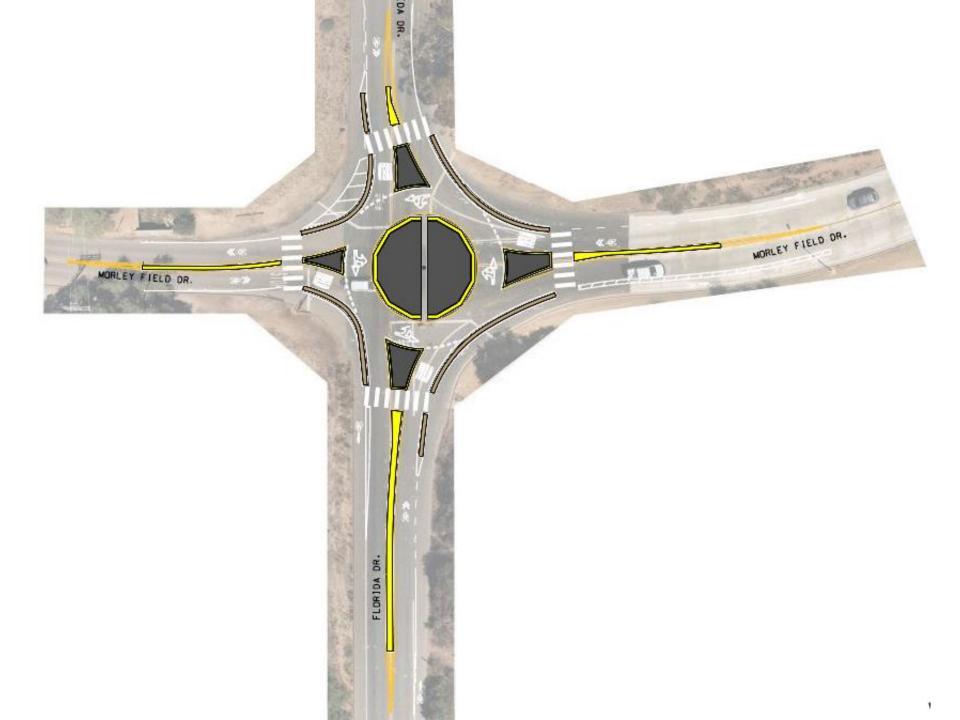

2022

March – Slurry Seal <u>April</u> – Roundabout and signs, and striping with improvements for bicycles