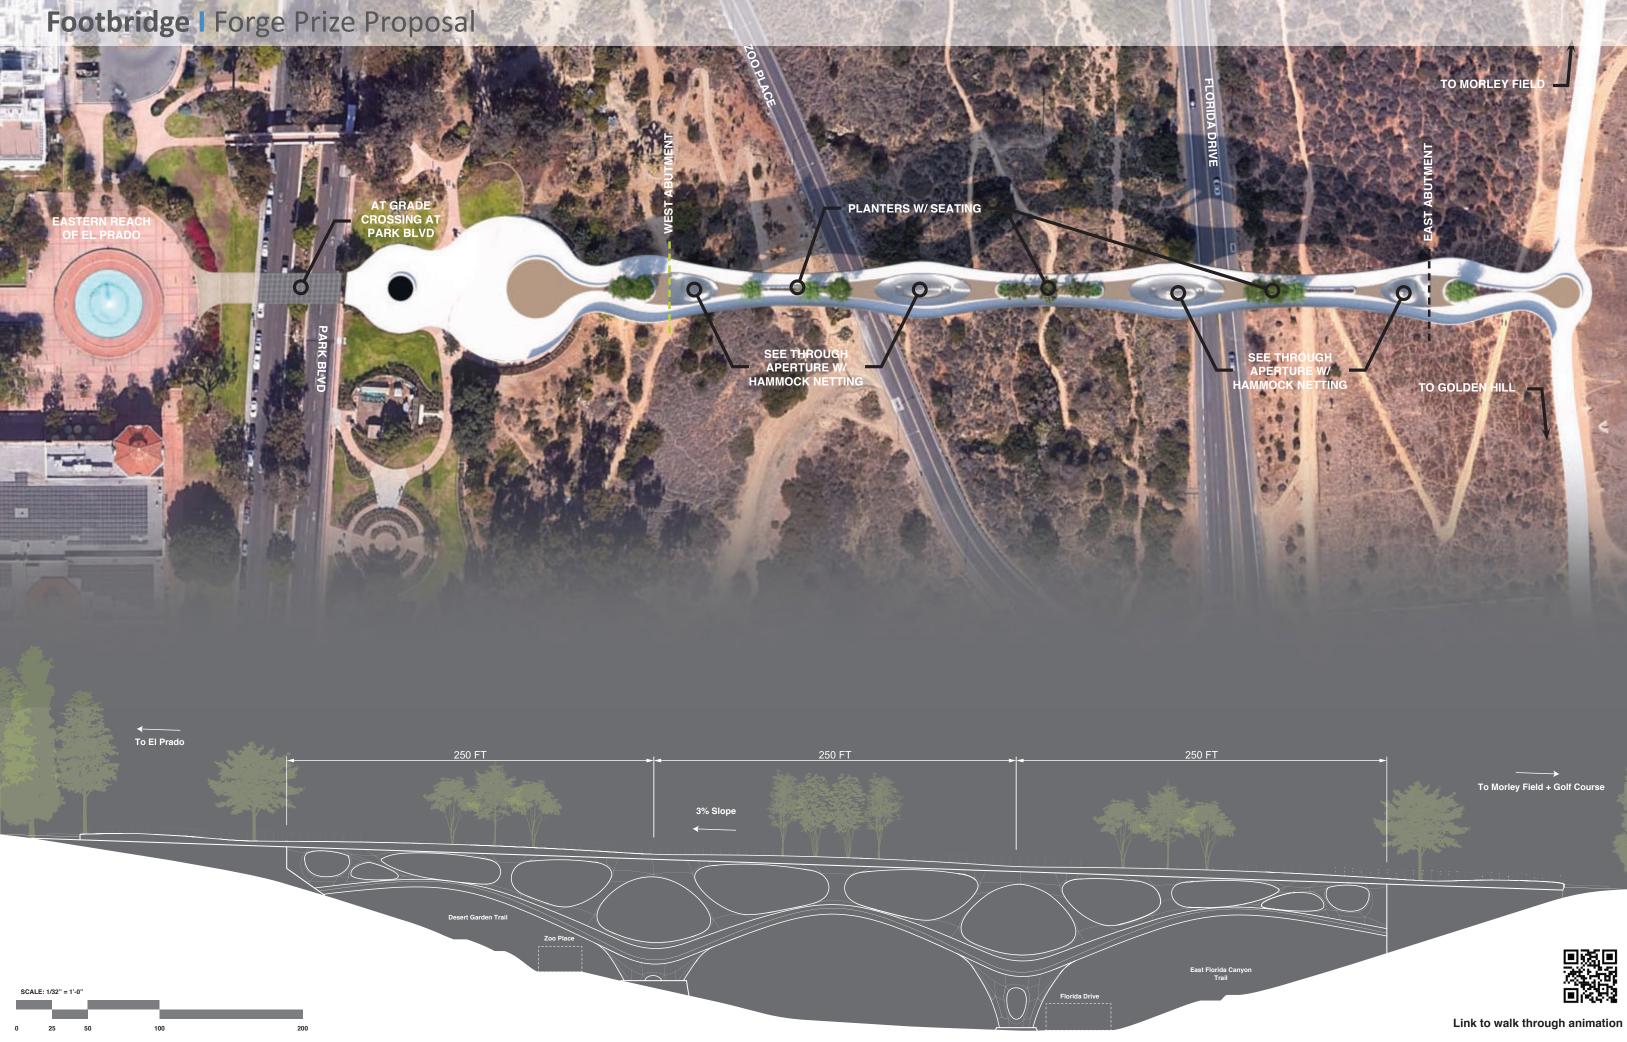

### Balboa Park | East Mesa Development

CABRILLO BRIDGE

- THE PRADO -163

PROPOSED FLORIDA CANYON FOOTBRIDGE

PERSHING DR

# - ARIZONA LANDFILL

Str. ac





### Footbridge | Forge Prize Proposal





### Footbridge I Icon vs Connector





### Footbridge | Themes

Concernent La Nuel La Clarge









### Footbridge | Architectural Style











Footbridge | Vegetated Bridges

# Garden Bridge/ London, EN

## Eco-Link/ Mumbai, IN

Land Bridge/ Vancouver, WA







Provencher Bridge/ Winnipeg, CN



Footbridge I Take the Survey



Visit the Florida Canyon Pedestrian Bridge Group Facebook page for project updates. Take the survey using this QR code and tell us what you think!