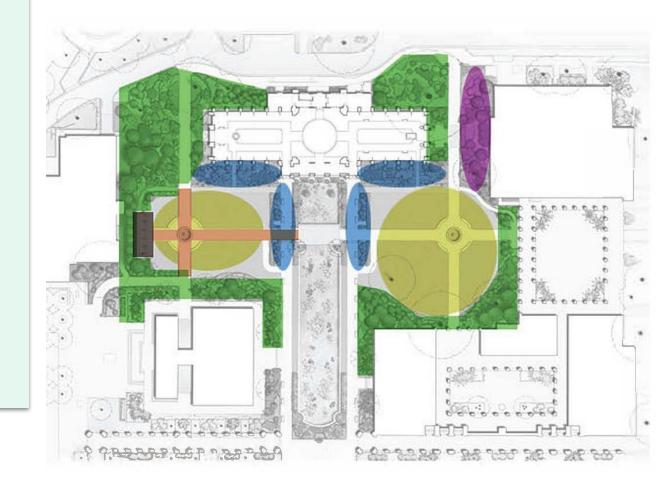

# Project Scope Phase II

## Phase 2

Includes:

Key Capital Improvements and maintenance repairs

- Pergola
- Exterior Gardens
- Exterior Fountains
- Walkways