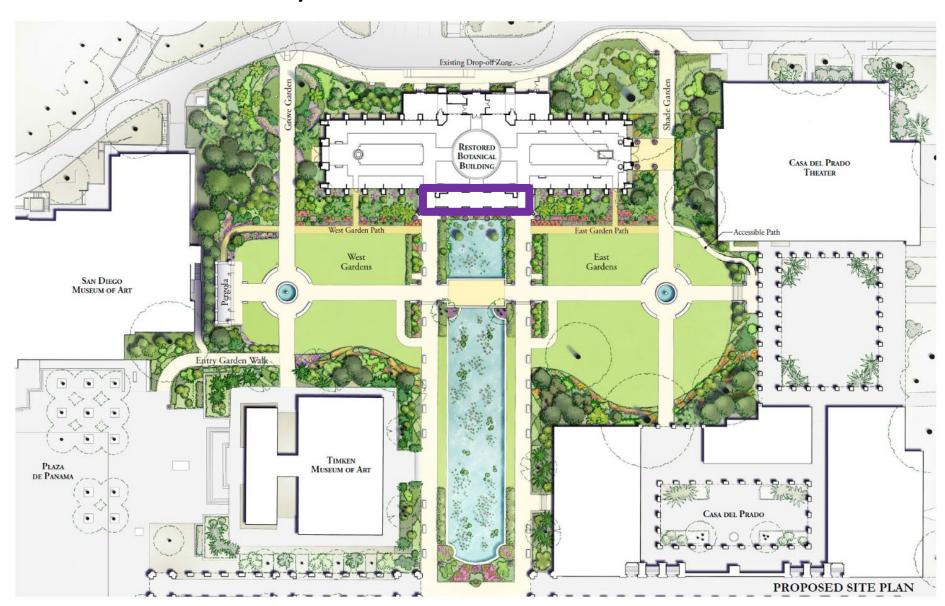

# Workshop Item Presentation

# Botanical Building and Gardens Naming Opportunities



# **Naming Opportunities**















# Workshop Item Presentation

# Botanical Building and Gardens Naming Opportunities

#### **Potential Naming Opportunities:**

Central Rotunda

Welcome Gallery

Multi-purpose northern rooms

West Wing Gardens

**East Wing Gardens** 

North Entry Lobby

**West Patio** 

**Lily Pond** 

The Pergola

**Potting Shed Area** 

Western Plaza

Eastern Plaza

**West Gardens** 

**East Gardens** 





#### Central Rotunda



#### Welcome Gallery



### Northern multi-purpose rooms



#### North Entry Lobby



#### **West Patio**



#### West & East Wing Gardens



#### **Lily Pond**



#### The newly restored historic Pergola



#### **Potting Shed Area**



#### Western & Eastern Plazas



#### Western & Eastern Gardens



#### **Botanical Building and Gardens**

#### City Policy 900-20 Naming Opportunities process steps

- September 2017 P&R Department Approves Recognition Program
- November 2019 Modified Recognition Program Approved by P&R Department
- November 2020 –Balboa Park Committee workshop
- December 2020 -- Naming Opportunities Policy Presented to Historical Resources Board Design Assistance Subcommittee
- January 2021 Balboa Park Committee Action Item
- January 2021 Naming Opportunities Policy Presented to Park and Rec