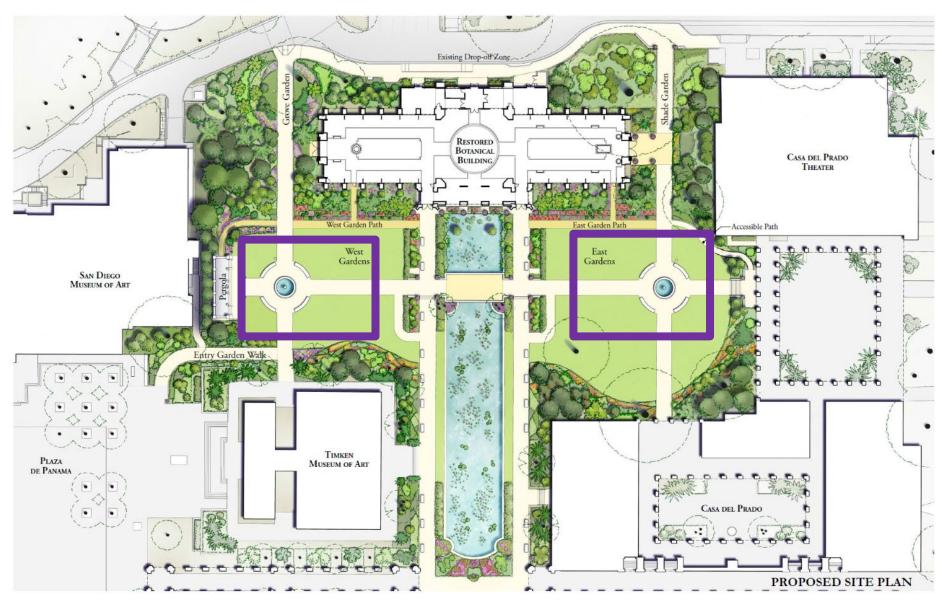

**Lily Pond** 

The Pergola

**Potting Shed Area** 

Western Plaza

Eastern Plaza

**West Gardens** 

**East Gardens** 

#### Western & Eastern Gardens