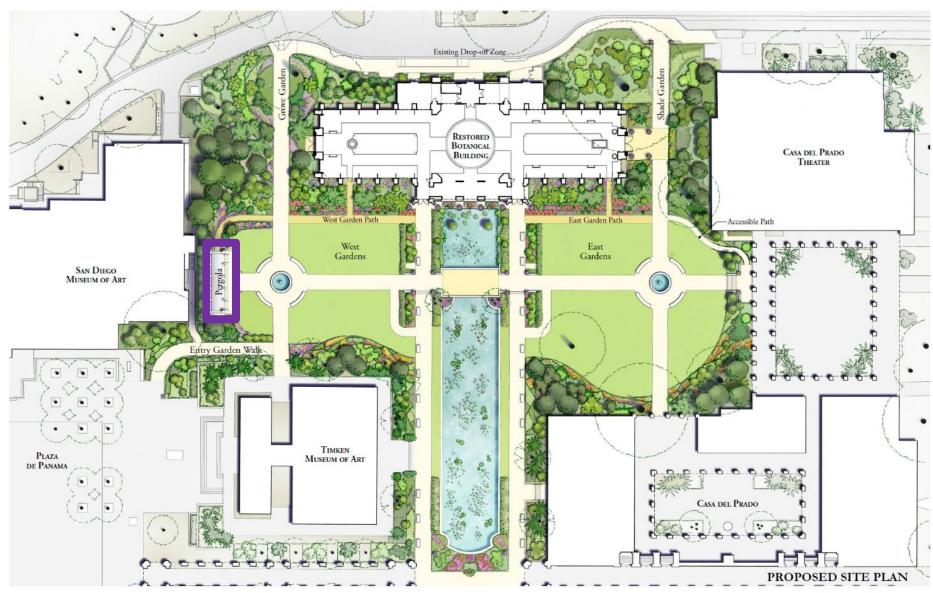

**Lily Pond** 

The Pergola

**Potting Shed Area** 

Western Plaza

Eastern Plaza

**West Gardens** 

**East Gardens** 

#### The newly restored historic Pergola