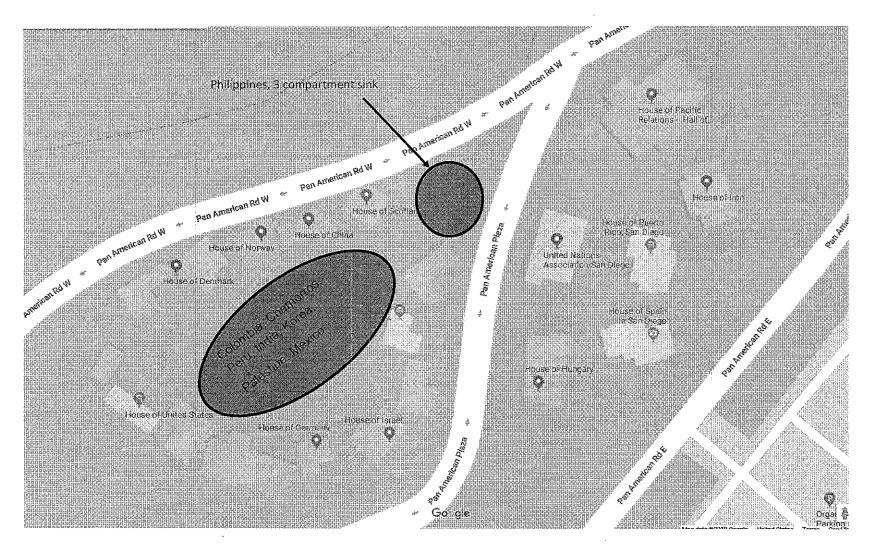

## ETHNIC FOOD FAIR REVISED MAP

## 5/24/2020

- 8 Cottages will set up booths depicted in this map on the International Lawn.
- $16\ \textsc{Cottages}$  will operate their food concessions out of their buildings.

No Food booths set up on Pan American Lawn or HPR Lawn.