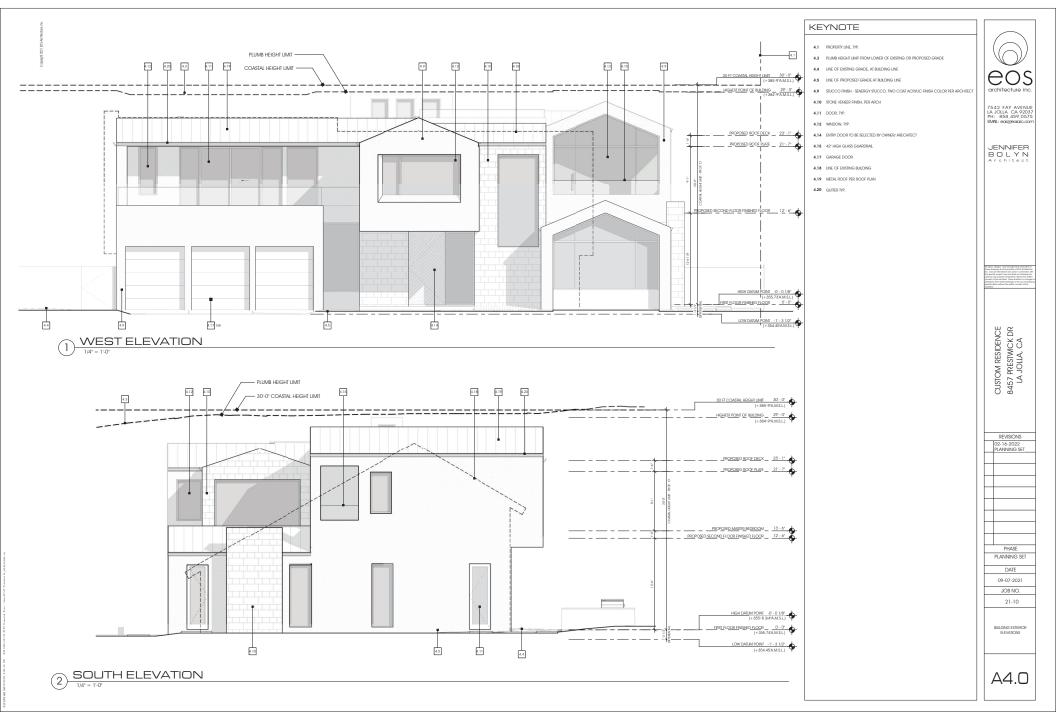

| PROJECT                                                      | DIRECTORY                                             | SHEET INDEX                                                        | PROJECT INF                                                                                                          | ORMA                 | TION                                |                                                                               |                                                    |                      | VICINITY MAP                |                 |              |
|--------------------------------------------------------------|-------------------------------------------------------|--------------------------------------------------------------------|----------------------------------------------------------------------------------------------------------------------|----------------------|-------------------------------------|-------------------------------------------------------------------------------|----------------------------------------------------|----------------------|-----------------------------|-----------------|--------------|
| OWNER                                                        | LANDSCAPE                                             | ARCHITECTURAL                                                      | PROJECT DESCRIPTION:                                                                                                 |                      | APN#:                               | 346-151-05-00                                                                 | EXISTING SQUARE FOOTAGE                            |                      |                             |                 |              |
| CONTACT: MICHAEL AND<br>LESLEY VINES<br>8457 PRESTWICK DRIVE | CONTACT: JOE DODD<br>1619 MYRTLE AVENUE               | CS1.0 COVER SHEET<br>D1 FIRST FLOOR DEMO PLAN                      | REMODEL AND ADDITION TO EXISTING TWO<br>FAMILY RESIDENCE, STAIR TOWER AND ROO<br>ASSOCIATED LANDSCAPE, HARDSCAPE AND | F DECK,              | LEGAL DESCRIPTION:                  | TR 4392 LOT 47*                                                               | - FIRST FLOOR HABITABLE<br>- SECOND FLOOR          | 1,704 SF<br>1,701 SF | PTERDING CI                 | Ma.             |              |
| LA JOLLA, CA 92037                                           | SAN DIEGO, CA 92103                                   | D2 SECOND FLOOR DEMO PLAN                                          | ASSOCIATED LANDSCAPE, HARDSCAPE AND                                                                                  | RETAINING WALLS.     | EXISTING USE:                       | SINGLE FAMILY RESIDENCE                                                       | - GARAGE                                           | 637 SF               |                             |                 | PHASE        |
| MVINES@GMAIL.COM                                             | JOE@LINEARLANDARCH.COM<br>(812) 350-2997              | SP1 SITE PLAN - MAIN LEVEL<br>SP2 OVERALL SITE PLAN                | PROPOSED BUILDING AREA CALCULATION                                                                                   |                      | PROPOSED USE:                       | SINGLE FAMILY RESIDENCE                                                       | PROPOSED SQUARE FOOTAGE                            |                      |                             | ab              | PLANNING SET |
| ARCHITECT                                                    | SURVEYOR                                              | SP3 SITE PLAN - SETBACK SURVEY<br>SP4 BMP Plan                     | FIRST FLOOR<br>LIVING:                                                                                               | 3,105 SF<br>2.338 SF | ZONE :                              | LJSPD-SF (LA JOLLA SHORES PLANNED DISTRICT:SF)                                | - FIRST FLOOR<br>- SECOND FLOOR / ROOF DECK ACCESS | 2,338 SF<br>2,952 SF | Whale Watch Way Avenness Dr |                 | DATE         |
| EOS ARCHITECTURE INC.<br>CONTACT: JENNIFER BOLYN             | PASCO LARET SUITER ASSOCIATES<br>CONTACT: GARY MELLOM | A1.0 FIRST FLOOR PLAN                                              | GARAGE:                                                                                                              | 767 SF               | ZONE OVERLAY:                       | CO2- COASTAL OVERLAY ZONE                                                     | - GARAGE                                           | 767 SF               |                             |                 | 09-07-2021   |
| 7542 FAY AVE.<br>LA JOLLA, CA 92037                          | 535 N HWY 101<br>SOLANA BEACH, CA 92075               | A1.1 SECOND FLOOR PLAN<br>A2.0 F.A.R. DIAGRAM                      | SECOND FLOOR                                                                                                         | 2.891 SF             |                                     | CHL02- COASTAL HEIGHT LIMIT OVERLAY ZONE<br>P102- PARKING IMPACT OVERLAY ZONE | TOTAL PROPOSED                                     | 4.042 SF             |                             | Torrey Pines Rd | JOB NO.      |
| JEN@EOSARC.COM<br>(858) 459-0575                             | GMELLOM@PLSAENGINEERING.COM<br>858 259 8212 x128      | A3.0 ROOF PLAN<br>A4.0 BUILDING EXTERIOR ELEVATIONS                | ROOF - STAIRS TOWER                                                                                                  | 2,891 SF<br>61 SF    | OCCUPANCY:                          | R-3                                                                           | - PROPOSED<br>- TOTAL AREA OF ADDITION             | 6,057 SF<br>2,015 SF | PLL                         | i               | 21-10        |
| (000)407 0070                                                | 555 157 5112 X125                                     | A4.1 BUILDING EXTERIOR ELEVATIONS                                  | TOTAL LIVABLE AREA                                                                                                   | 5,290 SF             | CONSTRUCTION TYPE:                  | V-B                                                                           | TOTAL AREA OF ADDITION                             | 2,015 SF<br>6.057 SF | SITE                        |                 |              |
|                                                              |                                                       | A5.0 BUILDING SECTIONS                                             | TOTAL BUILDING AREA INCLUDED IN F.A.R.                                                                               | 6,057 SF             | GROSS LOT SIZE:                     | 20,235 SF (0.46 acres)                                                        | - BUILDING AREA                                    | 5,290 SF             |                             | 0               | COVER SHEET  |
| GOVERNIN                                                     | IG CODE                                               | CIVIL<br>C1.0 TOPOGRAPHIC SURVEY                                   | LANDSCAPE AREA:                                                                                                      |                      | HEIGHT LIMIT:                       | PLUMB HEIGHT -30'-0"                                                          | - GARAGE<br>- PROPOSED FAR                         | 767 SF<br>29.93%     | Plan Plan                   | N               |              |
| 2019 CA BUILDING STANDARD COD<br>2019 CA RESIDENTIAL CODE    | E                                                     | LANDSCAPE                                                          | TOTAL LANDSCAPE AREA = 15,959.6 SF<br>COVERED PATIO                                                                  |                      |                                     | COASTAL HEIGHT -30-0"                                                         | - PROPOSED FAR<br>- AVERAGE 300' RADIUS FAR        | 29.93%               | have be                     |                 |              |
| 2019 CA GREEN BUILDING CODE<br>2019 CA ELECTRICAL CODE       |                                                       | L-01 CONCEPTUAL LANDSCAPE PLAN                                     | SF COVERED PATIO:                                                                                                    | 244 SF               | ENVIRONMENTALLY<br>SENSITIVE LANDS: | SENSITIVE VEGETATION<br>STEEP HILLSIDE                                        |                                                    |                      | to                          |                 |              |
| 2019 CA MECHANICAL CODE<br>2019 CA PLUMBING CODE             |                                                       | L-2 CONCEPTUAL LANDSCAPE PLAN<br>L-3 LANDSCAPE DIAGRAM & HYDROZONE | TOTAL COVERED PATIO AREA:                                                                                            | 244 SF               | HYDROLOGY:                          | ASBS- XX                                                                      |                                                    |                      |                             | Ŷ               | CS1.C        |
|                                                              |                                                       | MAP                                                                |                                                                                                                      |                      | GEOLOGY AND SOLS:                   | GEOLOGICAL HAZARD CATEGORY                                                    |                                                    |                      |                             |                 |              |