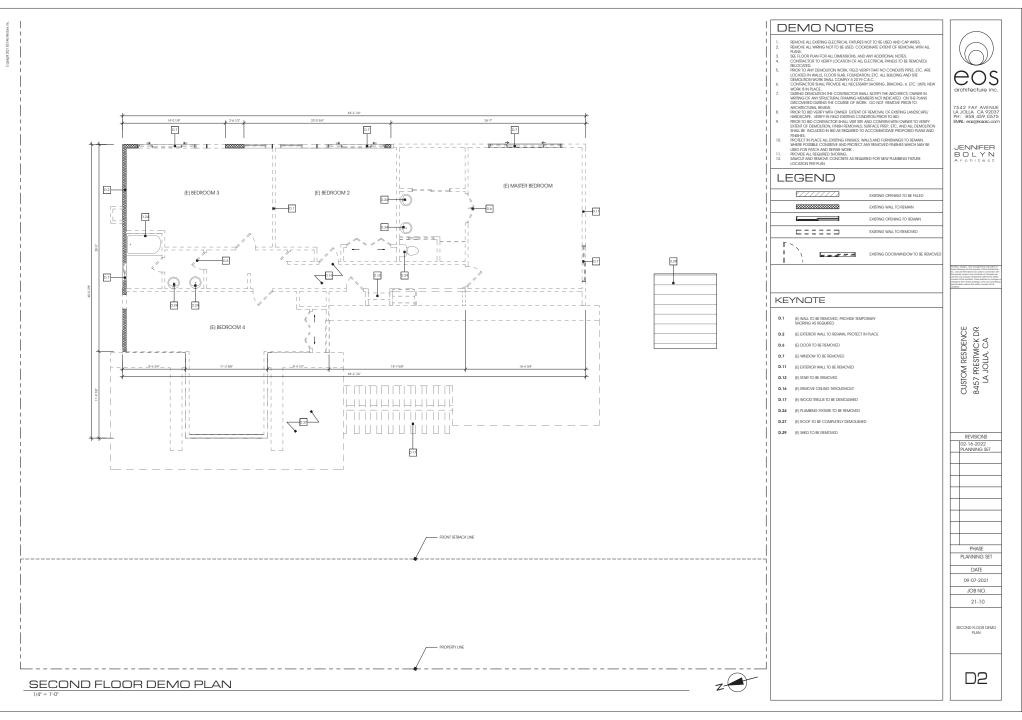

| PROJECT                                                      | DIRECTORY                                             | SHEET INDEX                                                        | PROJECT INF                                                                                                          | ORMA                 | TION                                |                                                                               |                                                    |                      | VICINITY MAP                |                 |              |
|--------------------------------------------------------------|-------------------------------------------------------|--------------------------------------------------------------------|----------------------------------------------------------------------------------------------------------------------|----------------------|-------------------------------------|-------------------------------------------------------------------------------|----------------------------------------------------|----------------------|-----------------------------|-----------------|--------------|
| OWNER                                                        | LANDSCAPE                                             | ARCHITECTURAL                                                      | PROJECT DESCRIPTION:                                                                                                 |                      | APN#:                               | 346-151-05-00                                                                 | EXISTING SQUARE FOOTAGE                            |                      |                             |                 |              |
| CONTACT: MICHAEL AND<br>LESLEY VINES<br>8457 PRESTWICK DRIVE | CONTACT: JOE DODD<br>1619 MYRTLE AVENUE               | CS1.0 COVER SHEET<br>D1 FIRST FLOOR DEMO PLAN                      | REMODEL AND ADDITION TO EXISTING TWO<br>FAMILY RESIDENCE, STAIR TOWER AND ROO<br>ASSOCIATED LANDSCAPE, HARDSCAPE AND | F DECK,              | LEGAL DESCRIPTION:                  | TR 4392 LOT 47*                                                               | - FIRST FLOOR HABITABLE<br>- SECOND FLOOR          | 1,704 SF<br>1,701 SF | PTERDING CI                 | Ma.             |              |
| LA JOLLA, CA 92037                                           | SAN DIEGO, CA 92103                                   | D2 SECOND FLOOR DEMO PLAN                                          | ASSOCIATED LANDSCAPE, HARDSCAPE AND                                                                                  | RETAINING WALLS.     | EXISTING USE:                       | SINGLE FAMILY RESIDENCE                                                       | - GARAGE                                           | 637 SF               |                             |                 | PHASE        |
| MVINES@GMAIL.COM                                             | JOE@LINEARLANDARCH.COM<br>(812) 350-2997              | SP1 SITE PLAN - MAIN LEVEL<br>SP2 OVERALL SITE PLAN                | PROPOSED BUILDING AREA CALCULATION                                                                                   |                      | PROPOSED USE:                       | SINGLE FAMILY RESIDENCE                                                       | PROPOSED SQUARE FOOTAGE                            |                      |                             | ab              | PLANNING SET |
| ARCHITECT                                                    | SURVEYOR                                              | SP3 SITE PLAN - SETBACK SURVEY<br>SP4 BMP Plan                     | FIRST FLOOR<br>LIVING:                                                                                               | 3,105 SF<br>2.338 SF | ZONE :                              | LJSPD-SF (LA JOLLA SHORES PLANNED DISTRICT:SF)                                | - FIRST FLOOR<br>- SECOND FLOOR / ROOF DECK ACCESS | 2,338 SF<br>2,952 SF | Whale Watch Way Avenness Dr |                 | DATE         |
| EOS ARCHITECTURE INC.<br>CONTACT: JENNIFER BOLYN             | PASCO LARET SUITER ASSOCIATES<br>CONTACT: GARY MELLOM | A1.0 FIRST FLOOR PLAN                                              | GARAGE:                                                                                                              | 767 SF               | ZONE OVERLAY:                       | CO2- COASTAL OVERLAY ZONE                                                     | - GARAGE                                           | 767 SF               |                             |                 | 09-07-2021   |
| 7542 FAY AVE.<br>LA JOLLA, CA 92037                          | 535 N HWY 101<br>SOLANA BEACH, CA 92075               | A1.1 SECOND FLOOR PLAN<br>A2.0 F.A.R. DIAGRAM                      | SECOND FLOOR                                                                                                         | 2.891 SF             |                                     | CHL02- COASTAL HEIGHT LIMIT OVERLAY ZONE<br>P102- PARKING IMPACT OVERLAY ZONE | TOTAL PROPOSED                                     | 4.042 SF             |                             | Torrey Pines Rd | JOB NO.      |
| JEN@EOSARC.COM<br>(858) 459-0575                             | GMELLOM@PLSAENGINEERING.COM<br>858 259 8212 x128      | A3.0 ROOF PLAN<br>A4.0 BUILDING EXTERIOR ELEVATIONS                | ROOF - STAIRS TOWER                                                                                                  | 2,891 SF<br>61 SF    | OCCUPANCY:                          | R-3                                                                           | - PROPOSED<br>- TOTAL AREA OF ADDITION             | 6,057 SF<br>2,015 SF | PLL                         | i               | 21-10        |
| (000)407 0070                                                | 555 157 5112 X125                                     | A4.1 BUILDING EXTERIOR ELEVATIONS                                  | TOTAL LIVABLE AREA                                                                                                   | 5,290 SF             | CONSTRUCTION TYPE:                  | V-B                                                                           | TOTAL AREA OF ADDITION                             | 2,015 SF<br>6.057 SF | SITE                        |                 |              |
|                                                              |                                                       | A5.0 BUILDING SECTIONS                                             | TOTAL BUILDING AREA INCLUDED IN F.A.R.                                                                               | 6,057 SF             | GROSS LOT SIZE:                     | 20,235 SF (0.46 acres)                                                        | - BUILDING AREA                                    | 5,290 SF             |                             | 0               | COVER SHEET  |
| GOVERNIN                                                     | IG CODE                                               | CIVIL<br>C1.0 TOPOGRAPHIC SURVEY                                   | LANDSCAPE AREA:                                                                                                      |                      | HEIGHT LIMIT:                       | PLUMB HEIGHT -30'-0"                                                          | - GARAGE<br>- PROPOSED FAR                         | 767 SF<br>29.93%     | Plan Plan                   | N               |              |
| 2019 CA BUILDING STANDARD COD<br>2019 CA RESIDENTIAL CODE    | E                                                     | LANDSCAPE                                                          | TOTAL LANDSCAPE AREA = 15,959.6 SF<br>COVERED PATIO                                                                  |                      |                                     | COASTAL HEIGHT -30-0"                                                         | - PROPOSED FAR<br>- AVERAGE 300' RADIUS FAR        | 29.93%               | have be                     |                 |              |
| 2019 CA GREEN BUILDING CODE<br>2019 CA ELECTRICAL CODE       |                                                       | L-01 CONCEPTUAL LANDSCAPE PLAN                                     | SF COVERED PATIO:                                                                                                    | 244 SF               | ENVIRONMENTALLY<br>SENSITIVE LANDS: | SENSITIVE VEGETATION<br>STEEP HILLSIDE                                        |                                                    |                      | to                          |                 |              |
| 2019 CA MECHANICAL CODE<br>2019 CA PLUMBING CODE             |                                                       | L-2 CONCEPTUAL LANDSCAPE PLAN<br>L-3 LANDSCAPE DIAGRAM & HYDROZONE | TOTAL COVERED PATIO AREA:                                                                                            | 244 SF               | HYDROLOGY:                          | ASBS- XX                                                                      |                                                    |                      |                             | Ŷ               | CS1.C        |
|                                                              |                                                       | MAP                                                                |                                                                                                                      |                      | GEOLOGY AND SOLS:                   | GEOLOGICAL HAZARD CATEGORY                                                    |                                                    |                      |                             |                 |              |