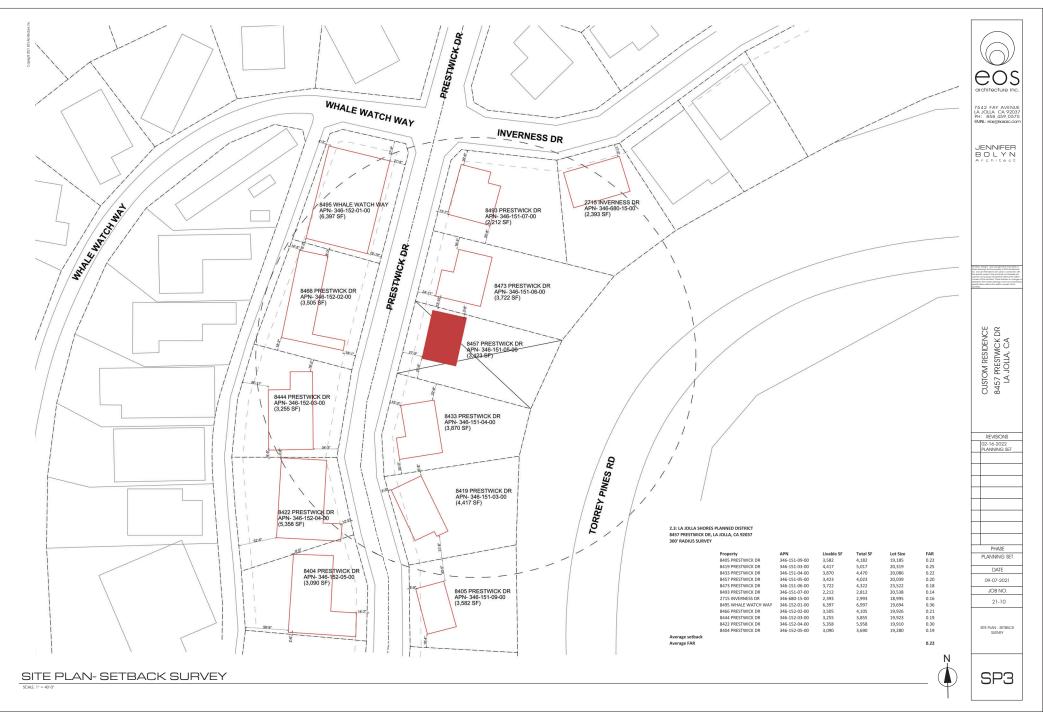

| PROJECT                                                      | DIRECTORY                                             | SHEET INDEX                                                        | PROJECT INF                                                                                                          | ORMA                 | TION                                |                                                                               |                                                    |                      | VICINITY MAP                |                 |              |
|--------------------------------------------------------------|-------------------------------------------------------|--------------------------------------------------------------------|----------------------------------------------------------------------------------------------------------------------|----------------------|-------------------------------------|-------------------------------------------------------------------------------|----------------------------------------------------|----------------------|-----------------------------|-----------------|--------------|
| OWNER                                                        | LANDSCAPE                                             | ARCHITECTURAL                                                      | PROJECT DESCRIPTION:                                                                                                 |                      | APN#:                               | 346-151-05-00                                                                 | EXISTING SQUARE FOOTAGE                            |                      |                             |                 |              |
| CONTACT: MICHAEL AND<br>LESLEY VINES<br>8457 PRESTWICK DRIVE | CONTACT: JOE DODD<br>1619 MYRTLE AVENUE               | CS1.0 COVER SHEET<br>D1 FIRST FLOOR DEMO PLAN                      | REMODEL AND ADDITION TO EXISTING TWO<br>FAMILY RESIDENCE, STAIR TOWER AND ROO<br>ASSOCIATED LANDSCAPE, HARDSCAPE AND | F DECK,              | LEGAL DESCRIPTION:                  | TR 4392 LOT 47*                                                               | - FIRST FLOOR HABITABLE<br>- SECOND FLOOR          | 1,704 SF<br>1,701 SF | PTERDING CI                 | Ma.             |              |
| LA JOLLA, CA 92037                                           | SAN DIEGO, CA 92103                                   | D2 SECOND FLOOR DEMO PLAN                                          | ASSOCIATED LANDSCAPE, HARDSCAPE AND                                                                                  | RETAINING WALLS.     | EXISTING USE:                       | SINGLE FAMILY RESIDENCE                                                       | - GARAGE                                           | 637 SF               |                             |                 | PHASE        |
| MVINES@GMAIL.COM                                             | JOE@LINEARLANDARCH.COM<br>(812) 350-2997              | SP1 SITE PLAN - MAIN LEVEL<br>SP2 OVERALL SITE PLAN                | PROPOSED BUILDING AREA CALCULATION                                                                                   |                      | PROPOSED USE:                       | SINGLE FAMILY RESIDENCE                                                       | PROPOSED SQUARE FOOTAGE                            |                      |                             | ab              | PLANNING SET |
| ARCHITECT                                                    | SURVEYOR                                              | SP3 SITE PLAN - SETBACK SURVEY<br>SP4 BMP Plan                     | FIRST FLOOR<br>LIVING:                                                                                               | 3,105 SF<br>2.338 SF | ZONE :                              | LJSPD-SF (LA JOLLA SHORES PLANNED DISTRICT:SF)                                | - FIRST FLOOR<br>- SECOND FLOOR / ROOF DECK ACCESS | 2,338 SF<br>2,952 SF | Whale Watch Way Avenness Dr |                 | DATE         |
| EOS ARCHITECTURE INC.<br>CONTACT: JENNIFER BOLYN             | PASCO LARET SUITER ASSOCIATES<br>CONTACT: GARY MELLOM | A1.0 FIRST FLOOR PLAN                                              | GARAGE:                                                                                                              | 767 SF               | ZONE OVERLAY:                       | CO2- COASTAL OVERLAY ZONE                                                     | - GARAGE                                           | 767 SF               |                             |                 | 09-07-2021   |
| 7542 FAY AVE.<br>LA JOLLA, CA 92037                          | 535 N HWY 101<br>SOLANA BEACH, CA 92075               | A1.1 SECOND FLOOR PLAN<br>A2.0 F.A.R. DIAGRAM                      | SECOND FLOOR                                                                                                         | 2.891 SF             |                                     | CHL02- COASTAL HEIGHT LIMIT OVERLAY ZONE<br>P102- PARKING IMPACT OVERLAY ZONE | TOTAL PROPOSED                                     | 4.042 SF             |                             | Torrey Pines Rd | JOB NO.      |
| JEN@EOSARC.COM<br>(858) 459-0575                             | GMELLOM@PLSAENGINEERING.COM<br>858 259 8212 x128      | A3.0 ROOF PLAN<br>A4.0 BUILDING EXTERIOR ELEVATIONS                | ROOF - STAIRS TOWER                                                                                                  | 2,891 SF<br>61 SF    | OCCUPANCY:                          | R-3                                                                           | - PROPOSED<br>- TOTAL AREA OF ADDITION             | 6,057 SF<br>2,015 SF | PLL                         | i               | 21-10        |
| (000)407 0070                                                | 555 157 5112 X125                                     | A4.1 BUILDING EXTERIOR ELEVATIONS                                  | TOTAL LIVABLE AREA                                                                                                   | 5,290 SF             | CONSTRUCTION TYPE:                  | V-B                                                                           | TOTAL AREA OF ADDITION                             | 2,015 SF<br>6.057 SF | SITE                        |                 |              |
|                                                              |                                                       | A5.0 BUILDING SECTIONS                                             | TOTAL BUILDING AREA INCLUDED IN F.A.R.                                                                               | 6,057 SF             | GROSS LOT SIZE:                     | 20,235 SF (0.46 acres)                                                        | - BUILDING AREA                                    | 5,290 SF             |                             | 0               | COVER SHEET  |
| GOVERNIN                                                     | IG CODE                                               | CIVIL<br>C1.0 TOPOGRAPHIC SURVEY                                   | LANDSCAPE AREA:                                                                                                      |                      | HEIGHT LIMIT:                       | PLUMB HEIGHT -30'-0"                                                          | - GARAGE<br>- PROPOSED FAR                         | 767 SF<br>29.93%     | Plan Plan                   | N               |              |
| 2019 CA BUILDING STANDARD COD<br>2019 CA RESIDENTIAL CODE    | E                                                     | LANDSCAPE                                                          | TOTAL LANDSCAPE AREA = 15,959.6 SF<br>COVERED PATIO                                                                  |                      |                                     | COASTAL HEIGHT -30-0"                                                         | - PROPOSED FAR<br>- AVERAGE 300' RADIUS FAR        | 29.93%               | have be                     |                 |              |
| 2019 CA GREEN BUILDING CODE<br>2019 CA ELECTRICAL CODE       |                                                       | L-01 CONCEPTUAL LANDSCAPE PLAN                                     | SF COVERED PATIO:                                                                                                    | 244 SF               | ENVIRONMENTALLY<br>SENSITIVE LANDS: | SENSITIVE VEGETATION<br>STEEP HILLSIDE                                        |                                                    |                      | to                          |                 |              |
| 2019 CA MECHANICAL CODE<br>2019 CA PLUMBING CODE             |                                                       | L-2 CONCEPTUAL LANDSCAPE PLAN<br>L-3 LANDSCAPE DIAGRAM & HYDROZONE | TOTAL COVERED PATIO AREA:                                                                                            | 244 SF               | HYDROLOGY:                          | ASBS- XX                                                                      |                                                    |                      |                             | Ŷ               | CS1.C        |
|                                                              |                                                       | MAP                                                                |                                                                                                                      |                      | GEOLOGY AND SOLS:                   | GEOLOGICAL HAZARD CATEGORY                                                    |                                                    |                      |                             |                 |              |