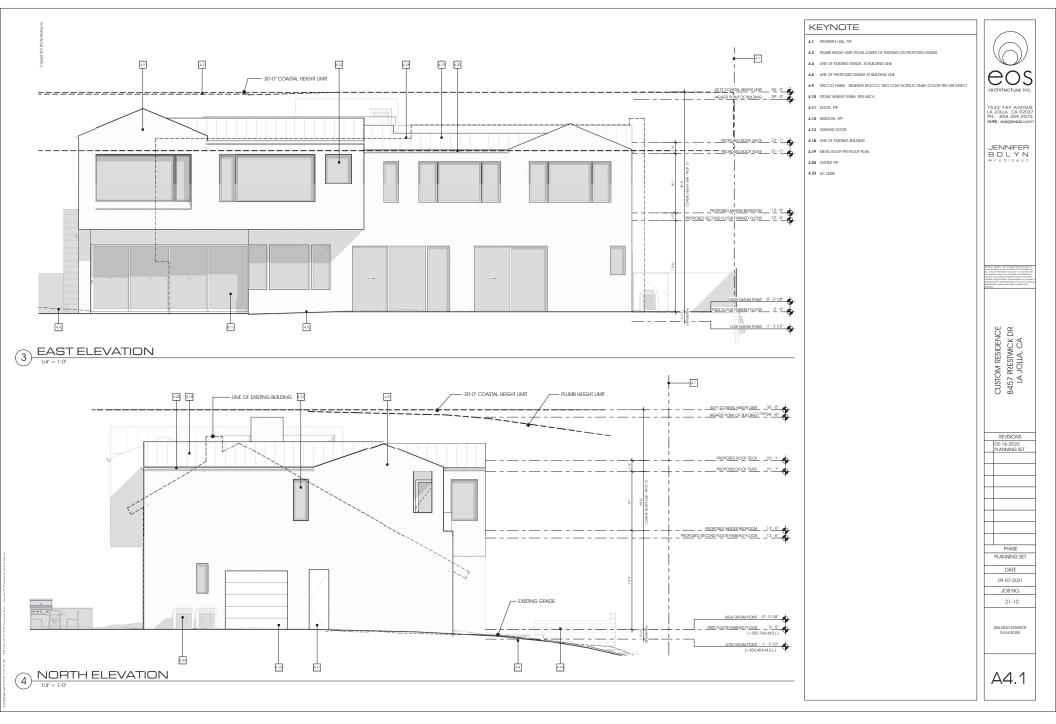

| PROJECT                                                      | DIRECTORY                                             | SHEET INDEX                                                        | PROJECT INF                                                                                                          | ORMA                 | TION                                |                                                                               |                                                    |                      | VICINITY MAP                |                 |              |
|--------------------------------------------------------------|-------------------------------------------------------|--------------------------------------------------------------------|----------------------------------------------------------------------------------------------------------------------|----------------------|-------------------------------------|-------------------------------------------------------------------------------|----------------------------------------------------|----------------------|-----------------------------|-----------------|--------------|
| OWNER                                                        | LANDSCAPE                                             | ARCHITECTURAL                                                      | PROJECT DESCRIPTION:                                                                                                 |                      | APN#:                               | 346-151-05-00                                                                 | EXISTING SQUARE FOOTAGE                            |                      |                             |                 |              |
| CONTACT: MICHAEL AND<br>LESLEY VINES<br>8457 PRESTWICK DRIVE | CONTACT: JOE DODD<br>1619 MYRTLE AVENUE               | CS1.0 COVER SHEET<br>D1 FIRST FLOOR DEMO PLAN                      | REMODEL AND ADDITION TO EXISTING TWO<br>FAMILY RESIDENCE, STAIR TOWER AND ROO<br>ASSOCIATED LANDSCAPE, HARDSCAPE AND | F DECK,              | LEGAL DESCRIPTION:                  | TR 4392 LOT 47*                                                               | - FIRST FLOOR HABITABLE<br>- SECOND FLOOR          | 1,704 SF<br>1,701 SF | PTERDING CI                 | Ma.             |              |
| LA JOLLA, CA 92037                                           | SAN DIEGO, CA 92103                                   | D2 SECOND FLOOR DEMO PLAN                                          | ASSOCIATED LANDSCAPE, HARDSCAPE AND                                                                                  | RETAINING WALLS.     | EXISTING USE:                       | SINGLE FAMILY RESIDENCE                                                       | - GARAGE                                           | 637 SF               |                             |                 | PHASE        |
| MVINES@GMAIL.COM                                             | JOE@LINEARLANDARCH.COM<br>(812) 350-2997              | SP1 SITE PLAN - MAIN LEVEL<br>SP2 OVERALL SITE PLAN                | PROPOSED BUILDING AREA CALCULATION                                                                                   |                      | PROPOSED USE:                       | SINGLE FAMILY RESIDENCE                                                       | PROPOSED SQUARE FOOTAGE                            |                      |                             | ab              | PLANNING SET |
| ARCHITECT                                                    | SURVEYOR                                              | SP3 SITE PLAN - SETBACK SURVEY<br>SP4 BMP Plan                     | FIRST FLOOR<br>LIVING:                                                                                               | 3,105 SF<br>2.338 SF | ZONE :                              | LJSPD-SF (LA JOLLA SHORES PLANNED DISTRICT:SF)                                | - FIRST FLOOR<br>- SECOND FLOOR / ROOF DECK ACCESS | 2,338 SF<br>2,952 SF | Whale Watch Way Avenness Dr |                 | DATE         |
| EOS ARCHITECTURE INC.<br>CONTACT: JENNIFER BOLYN             | PASCO LARET SUITER ASSOCIATES<br>CONTACT: GARY MELLOM | A1.0 FIRST FLOOR PLAN                                              | GARAGE:                                                                                                              | 767 SF               | ZONE OVERLAY:                       | CO2- COASTAL OVERLAY ZONE                                                     | - GARAGE                                           | 767 SF               |                             |                 | 09-07-2021   |
| 7542 FAY AVE.<br>LA JOLLA, CA 92037                          | 535 N HWY 101<br>SOLANA BEACH, CA 92075               | A1.1 SECOND FLOOR PLAN<br>A2.0 F.A.R. DIAGRAM                      | SECOND FLOOR                                                                                                         | 2.891 SF             |                                     | CHL02- COASTAL HEIGHT LIMIT OVERLAY ZONE<br>P102- PARKING IMPACT OVERLAY ZONE | TOTAL PROPOSED                                     | 4.042 SF             |                             | Torrey Pines Rd | JOB NO.      |
| JEN@EOSARC.COM<br>(858) 459-0575                             | GMELLOM@PLSAENGINEERING.COM<br>858 259 8212 x128      | A3.0 ROOF PLAN<br>A4.0 BUILDING EXTERIOR ELEVATIONS                | ROOF - STAIRS TOWER                                                                                                  | 2,891 SF<br>61 SF    | OCCUPANCY:                          | R-3                                                                           | - PROPOSED<br>- TOTAL AREA OF ADDITION             | 6,057 SF<br>2,015 SF | PLL                         | i               | 21-10        |
| (000)407 0070                                                | 555 157 5112 X125                                     | A4.1 BUILDING EXTERIOR ELEVATIONS                                  | TOTAL LIVABLE AREA                                                                                                   | 5,290 SF             | CONSTRUCTION TYPE:                  | V-B                                                                           | TOTAL AREA OF ADDITION                             | 2,015 SF<br>6.057 SF | SITE                        |                 |              |
|                                                              |                                                       | A5.0 BUILDING SECTIONS                                             | TOTAL BUILDING AREA INCLUDED IN F.A.R.                                                                               | 6,057 SF             | GROSS LOT SIZE:                     | 20,235 SF (0.46 acres)                                                        | - BUILDING AREA                                    | 5,290 SF             |                             | 0               | COVER SHEET  |
| GOVERNIN                                                     | IG CODE                                               | CIVIL<br>C1.0 TOPOGRAPHIC SURVEY                                   | LANDSCAPE AREA:                                                                                                      |                      | HEIGHT LIMIT:                       | PLUMB HEIGHT -30'-0"                                                          | - GARAGE<br>- PROPOSED FAR                         | 767 SF<br>29.93%     | Plan Plan                   | N               |              |
| 2019 CA BUILDING STANDARD COD<br>2019 CA RESIDENTIAL CODE    | E                                                     | LANDSCAPE                                                          | TOTAL LANDSCAPE AREA = 15,959.6 SF<br>COVERED PATIO                                                                  |                      |                                     | COASTAL HEIGHT -30-0"                                                         | - PROPOSED FAR<br>- AVERAGE 300' RADIUS FAR        | 29.93%               | have be                     |                 |              |
| 2019 CA GREEN BUILDING CODE<br>2019 CA ELECTRICAL CODE       |                                                       | L-01 CONCEPTUAL LANDSCAPE PLAN                                     | SF COVERED PATIO:                                                                                                    | 244 SF               | ENVIRONMENTALLY<br>SENSITIVE LANDS: | SENSITIVE VEGETATION<br>STEEP HILLSIDE                                        |                                                    |                      | to                          |                 |              |
| 2019 CA MECHANICAL CODE<br>2019 CA PLUMBING CODE             |                                                       | L-2 CONCEPTUAL LANDSCAPE PLAN<br>L-3 LANDSCAPE DIAGRAM & HYDROZONE | TOTAL COVERED PATIO AREA:                                                                                            | 244 SF               | HYDROLOGY:                          | ASBS- XX                                                                      |                                                    |                      |                             | Ŷ               | CS1.C        |
|                                                              |                                                       | MAP                                                                |                                                                                                                      |                      | GEOLOGY AND SOLS:                   | GEOLOGICAL HAZARD CATEGORY                                                    |                                                    |                      |                             |                 |              |