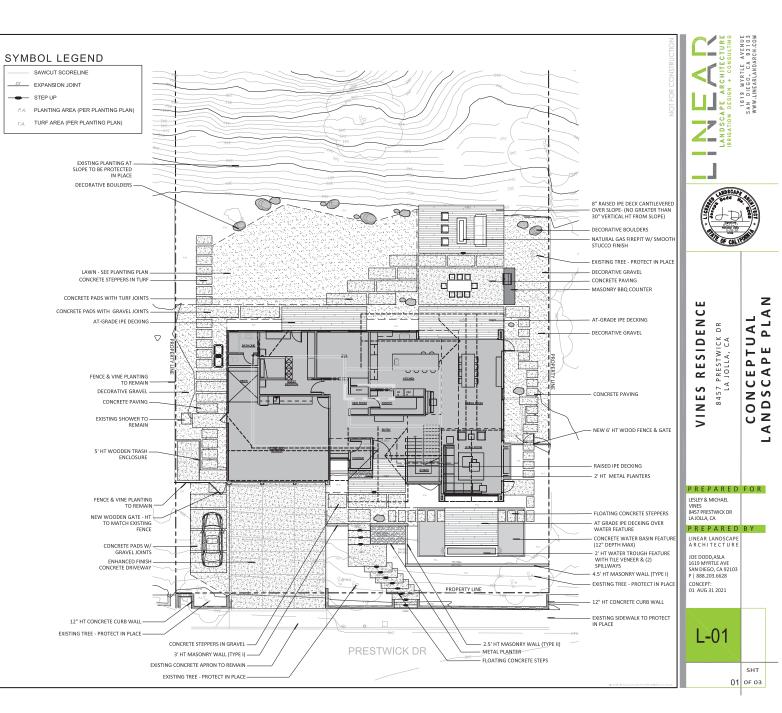

#### DESIGN INTENT:

THE INTENT OF THE LANDSCAPE DESIGN IS TO PROVIDE A CONTEMPORARY LOOK THAT COMPLMENTS THE DESIGN OF THE ARCHTECTURE WHILE AT THE SMATTEME CREATING CURB APPEAL AND USING FAAR VMTERAL AND BUILDING MATERIUAS, THAT COMPLMENTS THE AESTHETIC OF THE NEGRIGHORD. THE PAINTING DESIGN CONSISTS OF FORCIDENT TOLEFORM FAART VMTERAL AND UTILIZE LOW FLOW INFIGURATION. NO FROPOSED TREES OF PROPOSED TREE REMOVAL ALONS TREEF FRONTAGE.

#### CONCEPT\_PLANT\_SCHEDULE

|     | POSED PLANTS                                                                                                                                                                                                                                                                                                                                                                                                                                                                                                                                                                                                                                                                                                                                                                                                                                                                                                                                                                                                                                                                                                                                                                                                                                                                                                                                                                                                                                                                                                                                                                                                                                                                                                                                                                                                                                                                                                                                                                                                                                                                                                                                                                                                                                                                                                                                                                                                                                                                                                                                                                                                                                                                                                                                                                                                                                                                   |                                                                                                                                                                                   |                                                                                                                                      |                                                                                                                                                                                                 | MATURE<br>SPREAD X                                                                                                                  |                                 |
|-----|--------------------------------------------------------------------------------------------------------------------------------------------------------------------------------------------------------------------------------------------------------------------------------------------------------------------------------------------------------------------------------------------------------------------------------------------------------------------------------------------------------------------------------------------------------------------------------------------------------------------------------------------------------------------------------------------------------------------------------------------------------------------------------------------------------------------------------------------------------------------------------------------------------------------------------------------------------------------------------------------------------------------------------------------------------------------------------------------------------------------------------------------------------------------------------------------------------------------------------------------------------------------------------------------------------------------------------------------------------------------------------------------------------------------------------------------------------------------------------------------------------------------------------------------------------------------------------------------------------------------------------------------------------------------------------------------------------------------------------------------------------------------------------------------------------------------------------------------------------------------------------------------------------------------------------------------------------------------------------------------------------------------------------------------------------------------------------------------------------------------------------------------------------------------------------------------------------------------------------------------------------------------------------------------------------------------------------------------------------------------------------------------------------------------------------------------------------------------------------------------------------------------------------------------------------------------------------------------------------------------------------------------------------------------------------------------------------------------------------------------------------------------------------------------------------------------------------------------------------------------------------|-----------------------------------------------------------------------------------------------------------------------------------------------------------------------------------|--------------------------------------------------------------------------------------------------------------------------------------|-------------------------------------------------------------------------------------------------------------------------------------------------------------------------------------------------|-------------------------------------------------------------------------------------------------------------------------------------|---------------------------------|
| QTY | BOTANICAL NAME                                                                                                                                                                                                                                                                                                                                                                                                                                                                                                                                                                                                                                                                                                                                                                                                                                                                                                                                                                                                                                                                                                                                                                                                                                                                                                                                                                                                                                                                                                                                                                                                                                                                                                                                                                                                                                                                                                                                                                                                                                                                                                                                                                                                                                                                                                                                                                                                                                                                                                                                                                                                                                                                                                                                                                                                                                                                 | COMMON NAME                                                                                                                                                                       | FORM                                                                                                                                 | FUNCTION                                                                                                                                                                                        | HEIGHT                                                                                                                              | SIZE                            |
| 29  | FOUNDATION/SCREENING SHRUBS<br>PRINUS CAROLINIAN COMPACTA<br>LIGUSTRUM TEXANIM<br>PITTOSPORUM TENUIFOLUM 'SILVER SHEEN<br>PODOCARPUS MACROPHYLLDS<br>BAMBUS MULTIPLEX (SOLDEN GODDESS'                                                                                                                                                                                                                                                                                                                                                                                                                                                                                                                                                                                                                                                                                                                                                                                                                                                                                                                                                                                                                                                                                                                                                                                                                                                                                                                                                                                                                                                                                                                                                                                                                                                                                                                                                                                                                                                                                                                                                                                                                                                                                                                                                                                                                                                                                                                                                                                                                                                                                                                                                                                                                                                                                         | CAROLINA CHERRY<br>TEXAS PRIVET<br>PITTOSPORUM<br>SHRUBBY YEW<br>GOLDEN GODDESS BAMBOO                                                                                            | COLUMNAR<br>UPRIGHT<br>COLUMNAR<br>COLUMNAR<br>UPRIGHT                                                                               | EVERGREEN/FOUNDATION<br>EVERGREEN/FOUNDATION<br>EVERGREEN/FOUNDATION<br>EVERGREEN/FOUNDATION<br>EVERGREEN/FOUNDATION                                                                            | 5' X 10'<br>6' X 9'<br>5' X 12'<br>4' X 12'<br>3' X 10'                                                                             | 15 GAL/ 5<br>5 GAL/ 50          |
| 30  | MEDIUM SHRUBS<br>ROSMARINUS TUSCAN BLUE'<br>ACANTHUS MOLLIS<br>OLEA EUROPEA 'LITTLE OLLE'<br>WESTRINGIA FRUTICOSA 'MORNING LIGHT'<br>ASPIDISTRA ELATIOR                                                                                                                                                                                                                                                                                                                                                                                                                                                                                                                                                                                                                                                                                                                                                                                                                                                                                                                                                                                                                                                                                                                                                                                                                                                                                                                                                                                                                                                                                                                                                                                                                                                                                                                                                                                                                                                                                                                                                                                                                                                                                                                                                                                                                                                                                                                                                                                                                                                                                                                                                                                                                                                                                                                        | ROSEMARY<br>BEARS BREECH<br>DWARF CLIVE<br>COAST ROSEMARY<br>CAST IRON PLAN                                                                                                       | ROUNDED<br>ROUNDED<br>ROUNDED<br>ROUNDED<br>UPRIGHT                                                                                  | EVERGREENMASSING<br>EVERGREENMASSING<br>EVERGREENMASSING<br>EVERGREENMASSING<br>EVERGREENMASSING                                                                                                | 4' X 5'<br>3' X 3'<br>6' X 6'<br>6' X 4'<br>4' X 4'                                                                                 | 5 GAU 50<br>1 GAL/ 50           |
| 69  | ORNAMENTAL GRASSES<br>CHONGKOFETALUM TECTORUM 'EL CAMPO'<br>PENIESTUM YARY TALES'<br>LEYMUS CONDENSATUS 'CANYON PRINCE'<br>LOMANDRA LOUGICOLA 'BREZE'<br>MUHILENDERGIA CAPILLARIS 'REGAL MIST'<br>BOUTELOUA GRACIUS 'BLONDE AMBITION'<br>JUNCUS 'ELK BLUP'                                                                                                                                                                                                                                                                                                                                                                                                                                                                                                                                                                                                                                                                                                                                                                                                                                                                                                                                                                                                                                                                                                                                                                                                                                                                                                                                                                                                                                                                                                                                                                                                                                                                                                                                                                                                                                                                                                                                                                                                                                                                                                                                                                                                                                                                                                                                                                                                                                                                                                                                                                                                                     | CAPE RUSH<br>PAIRY TALE GRASS<br>NATIVE BLUE RYT<br>DWARF MAT RUSH<br>MUHLY GRASS<br>BLUE GRAMA GRASS<br>COMMON RUSH                                                              | CAPE RUSH<br>PULL<br>SWORD SHAPED<br>WEEPING<br>FULL<br>FULL<br>FULL                                                                 | MASSING<br>MASSING<br>MASSING<br>MASSING<br>MASSING<br>MASSING                                                                                                                                  | 4' X 3'<br>3' X 3'<br>3' X 4'<br>3' X 3'<br>3' X 3'<br>3' X 3'<br>3' X 3'<br>3' X 3'                                                | 5 GAL/ 10                       |
| 12  | ACCENT SHRUBS<br>ALCE VERA<br>ALCE TRECULES'<br>AGAVE ATTENUATA<br>PHORMIUM X'YELLOW WAVE'<br>CORDYLINE SOLEDAD<br>FURCIRAEA MACDOUGAU<br>RIVARIS MUMIS                                                                                                                                                                                                                                                                                                                                                                                                                                                                                                                                                                                                                                                                                                                                                                                                                                                                                                                                                                                                                                                                                                                                                                                                                                                                                                                                                                                                                                                                                                                                                                                                                                                                                                                                                                                                                                                                                                                                                                                                                                                                                                                                                                                                                                                                                                                                                                                                                                                                                                                                                                                                                                                                                                                        | ALOE<br>ALOE TREE<br>FOXTAIL AGAVE<br>NEW ZEALAND FLAX<br>AGAVE<br>SOLEDAD CORDYLINE<br>MACDODUGAL CENTURY PLANT<br>LADY PALM                                                     | VASE SHAPED<br>WEEPING<br>RADIAL<br>SWORD SHAPED<br>VASE SHAPED<br>VASE SHAPED<br>VASE SHAPED<br>UPRIGHT                             | ACCENT/COLOR<br>ACCENT/COLOR<br>ACCENT/COLOR<br>ACCENT/COLOR<br>ACCENT/COLOR<br>ACCENT/COLOR<br>ACCENT/COLOR<br>ACCENT/COLOR<br>ACCENT/COLOR                                                    | 2 × 2<br>4 × 3<br>3 × 5<br>3 × 6<br>4 × 6<br>4 × 6                                                                                  | 5 GAL/ 10                       |
| 88  | SWART SHORE OF PATTER<br>SALAWARD SHORE SHORE SHORE<br>CATESTAND A ANNUNC STATE TO SHORE<br>SHARAGAD SHORE SHORE<br>HERDERA JUKITE BAYOR<br>HERDERA JUKITE BAYOR<br>HERDERA JUKITE BAYOR<br>HERDERA JUKITE BAYOR<br>HERDERA<br>HERDERA<br>HERDERA<br>SHARAGAN<br>HERDERA<br>HERDERA<br>HERDERA<br>HERDERA<br>HERDERA<br>HERDERA<br>HERDERA<br>HERDERA<br>HERDERA<br>HERDERA<br>HERDERA<br>HERDERA<br>HERDERA<br>HERDERA<br>HERDERA<br>HERDERA<br>HERDERA<br>HERDERA<br>HERDERA<br>HERDERA<br>HERDERA<br>HERDERA<br>HERDERA<br>HERDERA<br>HERDERA<br>HERDERA<br>HERDERA<br>HERDERA<br>HERDERA<br>HERDERA<br>HERDERA<br>HERDERA<br>HERDERA<br>HERDERA<br>HERDERA<br>HERDERA<br>HERDERA<br>HERDERA<br>HERDERA<br>HERDERA<br>HERDERA<br>HERDERA<br>HERDERA<br>HERDERA<br>HERDERA<br>HERDERA<br>HERDERA<br>HERDERA<br>HERDERA<br>HERDERA<br>HERDERA<br>HERDERA<br>HERDERA<br>HERDERA<br>HERDERA<br>HERDERA<br>HERDERA<br>HERDERA<br>HERDERA<br>HERDERA<br>HERDERA<br>HERDERA<br>HERDERA<br>HERDERA<br>HERDERA<br>HERDERA<br>HERDERA<br>HERDERA<br>HERDERA<br>HERDERA<br>HERDERA<br>HERDERA<br>HERDERA<br>HERDERA<br>HERDERA<br>HERDERA<br>HERDERA<br>HERDERA<br>HERDERA<br>HERDERA<br>HERDERA<br>HERDERA<br>HERDERA<br>HERDERA<br>HERDERA<br>HERDERA<br>HERDERA<br>HERDERA<br>HERDERA<br>HERDERA<br>HERDERA<br>HERDERA<br>HERDERA<br>HERDERA<br>HERDERA<br>HERDERA<br>HERDERA<br>HERDERA<br>HERDERA<br>HERDERA<br>HERDERA<br>HERDERA<br>HERDERA<br>HERDERA<br>HERDERA<br>HERDERA<br>HERDERA<br>HERDERA<br>HERDERA<br>HERDERA<br>HERDERA<br>HERDERA<br>HERDERA<br>HERDERA<br>HERDERA<br>HERDERA<br>HERDERA<br>HERDERA<br>HERDERA<br>HERDERA<br>HERDERA<br>HERDERA<br>HERDERA<br>HERDERA<br>HERDERA<br>HERDERA<br>HERDERA<br>HERDERA<br>HERDERA<br>HERDERA<br>HERDERA<br>HERDERA<br>HERDERA<br>HERDERA<br>HERDERA<br>HERDERA<br>HERDERA<br>HERDERA<br>HERDERA<br>HERDERA<br>HERDERA<br>HERDERA<br>HERDERA<br>HERDERA<br>HERDERA<br>HERDERA<br>HERDERA<br>HERDERA<br>HERDERA<br>HERDERA<br>HERDERA<br>HERDERA<br>HERDERA<br>HERDERA<br>HERDERA<br>HERDERA<br>HERDERA<br>HERDERA<br>HERDERA<br>HERDERA<br>HERDERA<br>HERDERA<br>HERDERA<br>HERDERA<br>HERDERA<br>HERDERA<br>HERDERA<br>HERDERA<br>HERDERA<br>HERDERA<br>HERDERA<br>HERDERA<br>HERDERA<br>HERDERA<br>HERDERA<br>HERDERA<br>HERDERA<br>HERDERA<br>HERDERA<br>HERDERA<br>HERDERA<br>HERDERA<br>HERDERA<br>HERDERA<br>HERDERA<br>HERDERA<br>HERDERA<br>HERDERA<br>HERDERA<br>HERDERA<br>HERDERA<br>HERDERA<br>HERDERA<br>HERDERA<br>HERDERA<br>HERDERA<br>HERDERA<br>HERDERA<br>HERDERA<br>HERDERA<br>HERDERA<br>HERDERA<br>HERDERA<br>HERDERA<br>HERDERA<br>HERDERA<br>HERDERA<br>HERDERA<br>HERDERA<br>HERDERA<br>HERDERA<br>HERDERA<br>HERDERA<br>HERDERA<br>HERDERA<br>HERDERA<br>HERDERA<br>HERDERA<br>HERDERA<br>HERDERA<br>HERDERA<br>HERDERA<br>HERDERA<br>HERDERA<br>HERDERA<br>HERDERA<br>HERDERA<br>HERDERA<br>H | FOXTAIL FERN<br>DWARF BOTTLEBRUSH<br>FLAX LLV<br>CORAL BELLS<br>KANGAROO PAW<br>GROST FLAN<br>PRWYTELL AEONUM<br>PENSTENOS<br>PENSTENOS<br>GOLF BALL PTIOSPORUM<br>BERKELEY SEDGE | SWORD SHAPED<br>MOUNDING<br>SWORD SHAPED<br>MOUNDING<br>SPREADING<br>MOUNDING<br>UPRIGHT/FLOWER<br>MOUNDING<br>SPHERICAL<br>CLUMPING | ACCENTICOLOR<br>ACCENTICOLOR<br>ACCENTICOLOR<br>ACCENTICOLOR<br>ACCENTICOLOR<br>ACCENTICOLOR<br>ACCENTICOLOR<br>ACCENTICOLOR<br>ACCENTICOLOR<br>EVERGREENMAASSING<br>EVERGREEN SHRUD<br>MASSING | 2' X 2'<br>4' X 4'<br>2' X 2'<br>1' X 1'<br>2' X 2'<br>3' X 1'<br>2' X 2'<br>2' X 2'<br>4' X 2'<br>2' X 2'<br>2' X 2'<br>1'8' X 18' | 5 GAL/ 50<br>1 GAL/ 50          |
|     | TURF GRASS<br>MARATHON II                                                                                                                                                                                                                                                                                                                                                                                                                                                                                                                                                                                                                                                                                                                                                                                                                                                                                                                                                                                                                                                                                                                                                                                                                                                                                                                                                                                                                                                                                                                                                                                                                                                                                                                                                                                                                                                                                                                                                                                                                                                                                                                                                                                                                                                                                                                                                                                                                                                                                                                                                                                                                                                                                                                                                                                                                                                      | MARATHON II SOD                                                                                                                                                                   | SOD                                                                                                                                  | GROUNDCOVER                                                                                                                                                                                     | N/A                                                                                                                                 | 50D/ 100                        |
|     | LOW GROWINNG GROUNDCOVER<br>CAREX TUMULICOLA<br>FESTUCA RUBRA<br>BACCHARIS PILULARIS TWIN PEAKS'<br>JUNIPERUS HORIZONTAUS BLUE CHIP                                                                                                                                                                                                                                                                                                                                                                                                                                                                                                                                                                                                                                                                                                                                                                                                                                                                                                                                                                                                                                                                                                                                                                                                                                                                                                                                                                                                                                                                                                                                                                                                                                                                                                                                                                                                                                                                                                                                                                                                                                                                                                                                                                                                                                                                                                                                                                                                                                                                                                                                                                                                                                                                                                                                            | BERKELEY SEDGE<br>CREEPING RED FESCUE<br>DWARF COYOTE BUSH<br>UNIPPR                                                                                                              | CLUMPING<br>CLUMPING<br>SPREADING<br>SPREADING                                                                                       | GROUNDCOVER<br>GROUNDCOVER<br>GROUNDCOVER<br>GROUNDCOVER                                                                                                                                        | 18" X 18"<br>6" X 12"<br>8' X 12"<br>2' X 1'                                                                                        | I GAU/10<br>500/100<br>I GAU/10 |

#### EXISTING PLANT LEGEND

| ~~~       |                | BOTANICAL NAME        | COMMON NAME         | CALIPER     | CONDITION        |  |
|-----------|----------------|-----------------------|---------------------|-------------|------------------|--|
| $\sim$    | (1)            | PINUS THUNBERGII      | BLACK PINE          | 25" (MULTI) | PROTECT IN PLACE |  |
| $\circ$ ; | $\overline{2}$ | PINUS TORREYANA       | TORREY FINE         | 60"         | PROTECT IN PLACE |  |
| ~_/       | Ğ              | ARAUCARIA HETEROPYLLA | NORFOLK ISLAND PINE | 80"         | TO BE REMOVED    |  |
|           | (4)            | LEPTOSPERMUM 55P      | TEA TREE            | 12"         | PROTECT IN PLACE |  |
|           |                |                       |                     |             |                  |  |