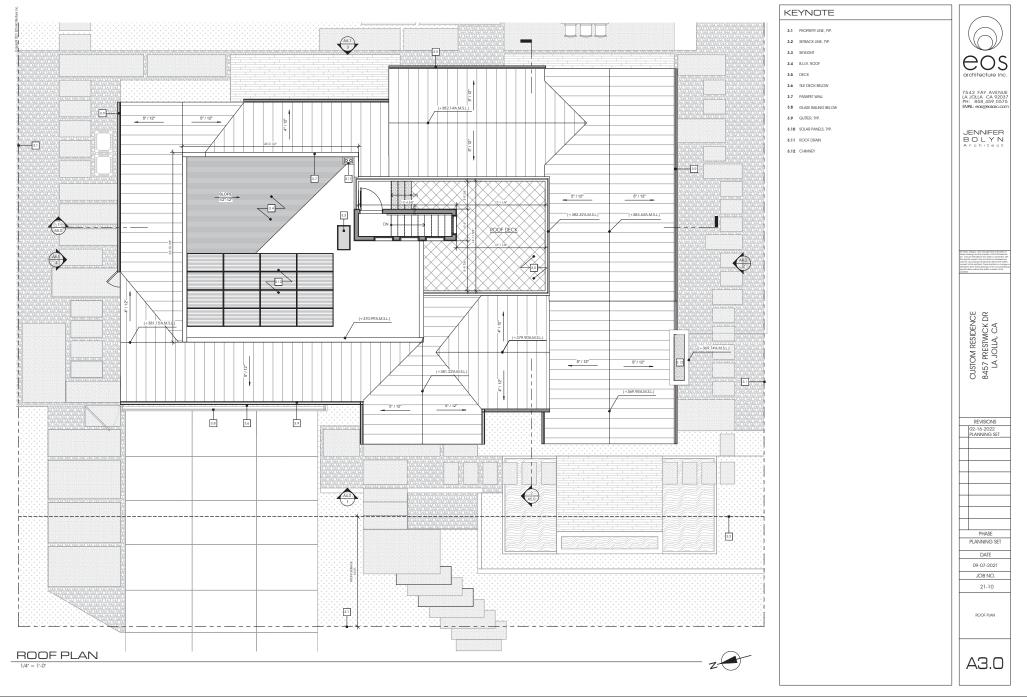

| PROJECT                                                      | DIRECTORY                                             | SHEET INDEX                                                        | PROJECT INF                                                                                                          | ORMA                 | TION                                |                                                                               |                                                    |                      | VICINITY MAP                |                 |              |
|--------------------------------------------------------------|-------------------------------------------------------|--------------------------------------------------------------------|----------------------------------------------------------------------------------------------------------------------|----------------------|-------------------------------------|-------------------------------------------------------------------------------|----------------------------------------------------|----------------------|-----------------------------|-----------------|--------------|
| OWNER                                                        | LANDSCAPE                                             | ARCHITECTURAL                                                      | PROJECT DESCRIPTION:                                                                                                 |                      | APN#:                               | 346-151-05-00                                                                 | EXISTING SQUARE FOOTAGE                            |                      |                             |                 |              |
| CONTACT: MICHAEL AND<br>LESLEY VINES<br>8457 PRESTWICK DRIVE | CONTACT: JOE DODD<br>1619 MYRTLE AVENUE               | CS1.0 COVER SHEET<br>D1 FIRST FLOOR DEMO PLAN                      | REMODEL AND ADDITION TO EXISTING TWO<br>FAMILY RESIDENCE, STAIR TOWER AND ROO<br>ASSOCIATED LANDSCAPE, HARDSCAPE AND | F DECK,              | LEGAL DESCRIPTION:                  | TR 4392 LOT 47*                                                               | - FIRST FLOOR HABITABLE<br>- SECOND FLOOR          | 1,704 SF<br>1,701 SF | PTERDING CI                 | Ma.             |              |
| LA JOLLA, CA 92037                                           | SAN DIEGO, CA 92103                                   | D2 SECOND FLOOR DEMO PLAN                                          | ASSOCIATED LANDSCAPE, HARDSCAPE AND                                                                                  | RETAINING WALLS.     | EXISTING USE:                       | SINGLE FAMILY RESIDENCE                                                       | - GARAGE                                           | 637 SF               |                             |                 | PHASE        |
| MVINES@GMAIL.COM                                             | JOE@LINEARLANDARCH.COM<br>(812) 350-2997              | SP1 SITE PLAN - MAIN LEVEL<br>SP2 OVERALL SITE PLAN                | PROPOSED BUILDING AREA CALCULATION                                                                                   |                      | PROPOSED USE:                       | SINGLE FAMILY RESIDENCE                                                       | PROPOSED SQUARE FOOTAGE                            |                      |                             | ab              | PLANNING SET |
| ARCHITECT                                                    | SURVEYOR                                              | SP3 SITE PLAN - SETBACK SURVEY<br>SP4 BMP Plan                     | FIRST FLOOR<br>LIVING:                                                                                               | 3,105 SF<br>2.338 SF | ZONE :                              | LJSPD-SF (LA JOLLA SHORES PLANNED DISTRICT:SF)                                | - FIRST FLOOR<br>- SECOND FLOOR / ROOF DECK ACCESS | 2,338 SF<br>2,952 SF | Whale Watch Way Avenness Dr |                 | DATE         |
| EOS ARCHITECTURE INC.<br>CONTACT: JENNIFER BOLYN             | PASCO LARET SUITER ASSOCIATES<br>CONTACT: GARY MELLOM | A1.0 FIRST FLOOR PLAN                                              | GARAGE:                                                                                                              | 767 SF               | ZONE OVERLAY:                       | CO2- COASTAL OVERLAY ZONE                                                     | - GARAGE                                           | 767 SF               |                             |                 | 09-07-2021   |
| 7542 FAY AVE.<br>LA JOLLA, CA 92037                          | 535 N HWY 101<br>SOLANA BEACH, CA 92075               | A1.1 SECOND FLOOR PLAN<br>A2.0 F.A.R. DIAGRAM                      | SECOND FLOOR                                                                                                         | 2.891 SF             |                                     | CHL02- COASTAL HEIGHT LIMIT OVERLAY ZONE<br>P102- PARKING IMPACT OVERLAY ZONE | TOTAL PROPOSED                                     | 4.042 SF             |                             | Torrey Pines Rd | JOB NO.      |
| JEN@EOSARC.COM<br>(858) 459-0575                             | GMELLOM@PLSAENGINEERING.COM<br>858 259 8212 x128      | A3.0 ROOF PLAN<br>A4.0 BUILDING EXTERIOR ELEVATIONS                | ROOF - STAIRS TOWER                                                                                                  | 2,891 SF<br>61 SF    | OCCUPANCY:                          | R-3                                                                           | - PROPOSED<br>- TOTAL AREA OF ADDITION             | 6,057 SF<br>2,015 SF | PLL                         | i               | 21-10        |
| (000)407 0070                                                | 555 157 5112 X125                                     | A4.1 BUILDING EXTERIOR ELEVATIONS                                  | TOTAL LIVABLE AREA                                                                                                   | 5,290 SF             | CONSTRUCTION TYPE:                  | V-B                                                                           | TOTAL AREA OF ADDITION                             | 2,015 SF<br>6.057 SF | SITE                        |                 |              |
|                                                              |                                                       | A5.0 BUILDING SECTIONS                                             | TOTAL BUILDING AREA INCLUDED IN F.A.R.                                                                               | 6,057 SF             | GROSS LOT SIZE:                     | 20,235 SF (0.46 acres)                                                        | - BUILDING AREA                                    | 5,290 SF             |                             | 0               | COVER SHEET  |
| GOVERNIN                                                     | IG CODE                                               | CIVIL<br>C1.0 TOPOGRAPHIC SURVEY                                   | LANDSCAPE AREA:                                                                                                      |                      | HEIGHT LIMIT:                       | PLUMB HEIGHT -30'-0"                                                          | - GARAGE<br>- PROPOSED FAR                         | 767 SF<br>29.93%     | Plan Plan                   | N               |              |
| 2019 CA BUILDING STANDARD COD<br>2019 CA RESIDENTIAL CODE    | E                                                     | LANDSCAPE                                                          | TOTAL LANDSCAPE AREA = 15,959.6 SF<br>COVERED PATIO                                                                  |                      |                                     | COASTAL HEIGHT -30-0"                                                         | - PROPOSED FAR<br>- AVERAGE 300' RADIUS FAR        | 29.93%               | have be                     |                 |              |
| 2019 CA GREEN BUILDING CODE<br>2019 CA ELECTRICAL CODE       |                                                       | L-01 CONCEPTUAL LANDSCAPE PLAN                                     | SF COVERED PATIO:                                                                                                    | 244 SF               | ENVIRONMENTALLY<br>SENSITIVE LANDS: | SENSITIVE VEGETATION<br>STEEP HILLSIDE                                        |                                                    |                      | to                          |                 |              |
| 2019 CA MECHANICAL CODE<br>2019 CA PLUMBING CODE             |                                                       | L-2 CONCEPTUAL LANDSCAPE PLAN<br>L-3 LANDSCAPE DIAGRAM & HYDROZONE | TOTAL COVERED PATIO AREA:                                                                                            | 244 SF               | HYDROLOGY:                          | ASBS- XX                                                                      |                                                    |                      |                             | Ŷ               | CS1.C        |
|                                                              |                                                       | MAP                                                                |                                                                                                                      |                      | GEOLOGY AND SOLS:                   | GEOLOGICAL HAZARD CATEGORY                                                    |                                                    |                      |                             |                 |              |