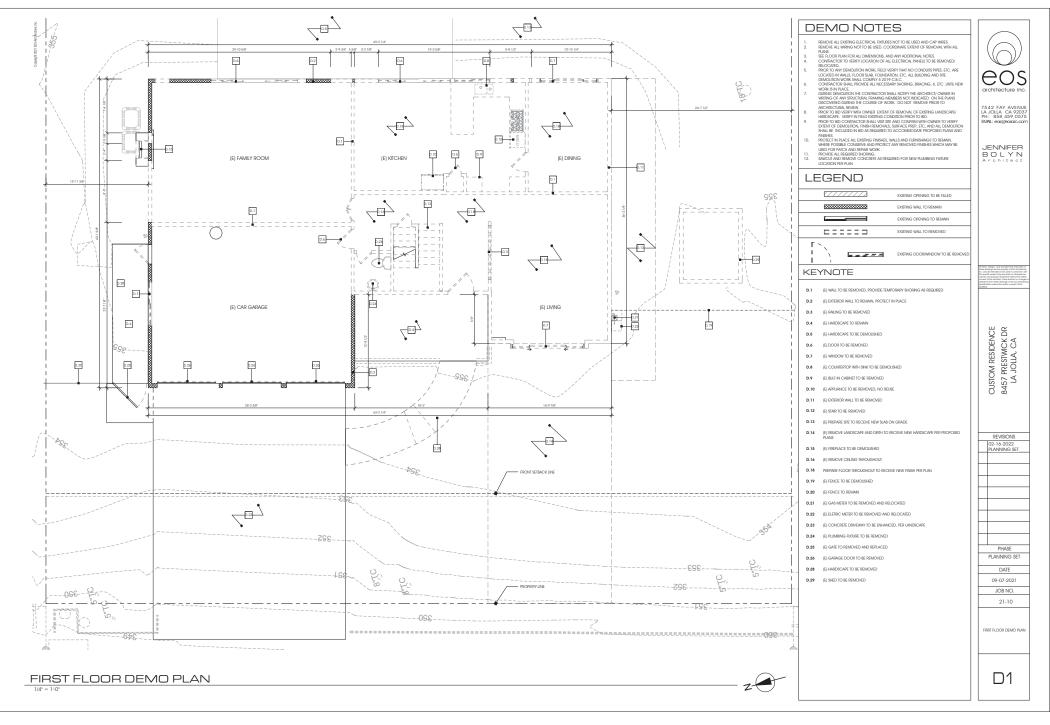

| PROJECT                                                      | DIRECTORY                                             | SHEET INDEX                                                        | PROJECT INF                                                                                                          | ORMA                 | TION                                |                                                                               |                                                    |                      | VICINITY MAP                |                 |              |
|--------------------------------------------------------------|-------------------------------------------------------|--------------------------------------------------------------------|----------------------------------------------------------------------------------------------------------------------|----------------------|-------------------------------------|-------------------------------------------------------------------------------|----------------------------------------------------|----------------------|-----------------------------|-----------------|--------------|
| OWNER                                                        | LANDSCAPE                                             | ARCHITECTURAL                                                      | PROJECT DESCRIPTION:                                                                                                 |                      | APN#:                               | 346-151-05-00                                                                 | EXISTING SQUARE FOOTAGE                            |                      |                             |                 |              |
| CONTACT: MICHAEL AND<br>LESLEY VINES<br>8457 PRESTWICK DRIVE | CONTACT: JOE DODD<br>1619 MYRTLE AVENUE               | CS1.0 COVER SHEET<br>D1 FIRST FLOOR DEMO PLAN                      | REMODEL AND ADDITION TO EXISTING TWO<br>FAMILY RESIDENCE, STAIR TOWER AND ROO<br>ASSOCIATED LANDSCAPE, HARDSCAPE AND | F DECK,              | LEGAL DESCRIPTION:                  | TR 4392 LOT 47*                                                               | - FIRST FLOOR HABITABLE<br>- SECOND FLOOR          | 1,704 SF<br>1,701 SF | PTERDING CI                 | Ma.             |              |
| LA JOLLA, CA 92037                                           | SAN DIEGO, CA 92103                                   | D2 SECOND FLOOR DEMO PLAN                                          | ASSOCIATED LANDSCAPE, HARDSCAPE AND                                                                                  | RETAINING WALLS.     | EXISTING USE:                       | SINGLE FAMILY RESIDENCE                                                       | - GARAGE                                           | 637 SF               |                             |                 | PHASE        |
| MVINES@GMAIL.COM                                             | JOE@LINEARLANDARCH.COM<br>(812) 350-2997              | SP1 SITE PLAN - MAIN LEVEL<br>SP2 OVERALL SITE PLAN                | PROPOSED BUILDING AREA CALCULATION                                                                                   |                      | PROPOSED USE:                       | SINGLE FAMILY RESIDENCE                                                       | PROPOSED SQUARE FOOTAGE                            |                      |                             | ab              | PLANNING SET |
| ARCHITECT                                                    | SURVEYOR                                              | SP3 SITE PLAN - SETBACK SURVEY<br>SP4 BMP Plan                     | FIRST FLOOR<br>LIVING:                                                                                               | 3,105 SF<br>2.338 SF | ZONE :                              | LJSPD-SF (LA JOLLA SHORES PLANNED DISTRICT:SF)                                | - FIRST FLOOR<br>- SECOND FLOOR / ROOF DECK ACCESS | 2,338 SF<br>2,952 SF | Whale Watch Way Avenness Dr |                 | DATE         |
| EOS ARCHITECTURE INC.<br>CONTACT: JENNIFER BOLYN             | PASCO LARET SUITER ASSOCIATES<br>CONTACT: GARY MELLOM | A1.0 FIRST FLOOR PLAN                                              | GARAGE:                                                                                                              | 767 SF               | ZONE OVERLAY:                       | CO2- COASTAL OVERLAY ZONE                                                     | - GARAGE                                           | 767 SF               |                             |                 | 09-07-2021   |
| 7542 FAY AVE.<br>LA JOLLA, CA 92037                          | 535 N HWY 101<br>SOLANA BEACH, CA 92075               | A1.1 SECOND FLOOR PLAN<br>A2.0 F.A.R. DIAGRAM                      | SECOND FLOOR                                                                                                         | 2.891 SF             |                                     | CHL02- COASTAL HEIGHT LIMIT OVERLAY ZONE<br>P102- PARKING IMPACT OVERLAY ZONE | TOTAL PROPOSED                                     | 4.042 SF             |                             | Torrey Pines Rd | JOB NO.      |
| JEN@EOSARC.COM<br>(858) 459-0575                             | GMELLOM@PLSAENGINEERING.COM<br>858 259 8212 x128      | A3.0 ROOF PLAN<br>A4.0 BUILDING EXTERIOR ELEVATIONS                | ROOF - STAIRS TOWER                                                                                                  | 2,891 SF<br>61 SF    | OCCUPANCY:                          | R-3                                                                           | - PROPOSED<br>- TOTAL AREA OF ADDITION             | 6,057 SF<br>2,015 SF | PLL                         | i               | 21-10        |
| (000)407 0070                                                | 555 157 5112 X125                                     | A4.1 BUILDING EXTERIOR ELEVATIONS                                  | TOTAL LIVABLE AREA                                                                                                   | 5,290 SF             | CONSTRUCTION TYPE:                  | V-B                                                                           | TOTAL AREA OF ADDITION                             | 2,015 SF<br>6.057 SF | SITE                        |                 |              |
|                                                              |                                                       | A5.0 BUILDING SECTIONS                                             | TOTAL BUILDING AREA INCLUDED IN F.A.R.                                                                               | 6,057 SF             | GROSS LOT SIZE:                     | 20,235 SF (0.46 acres)                                                        | - BUILDING AREA                                    | 5,290 SF             |                             | 0               | COVER SHEET  |
| GOVERNIN                                                     | IG CODE                                               | CIVIL<br>C1.0 TOPOGRAPHIC SURVEY                                   | LANDSCAPE AREA:                                                                                                      |                      | HEIGHT LIMIT:                       | PLUMB HEIGHT -30'-0"                                                          | - GARAGE<br>- PROPOSED FAR                         | 767 SF<br>29.93%     | Plan Plan                   | N               |              |
| 2019 CA BUILDING STANDARD COD<br>2019 CA RESIDENTIAL CODE    | E                                                     | LANDSCAPE                                                          | TOTAL LANDSCAPE AREA = 15,959.6 SF<br>COVERED PATIO                                                                  |                      |                                     | COASTAL HEIGHT -30-0"                                                         | - PROPOSED FAR<br>- AVERAGE 300' RADIUS FAR        | 29.93%               | have be                     |                 |              |
| 2019 CA GREEN BUILDING CODE<br>2019 CA ELECTRICAL CODE       |                                                       | L-01 CONCEPTUAL LANDSCAPE PLAN                                     | SF COVERED PATIO:                                                                                                    | 244 SF               | ENVIRONMENTALLY<br>SENSITIVE LANDS: | SENSITIVE VEGETATION<br>STEEP HILLSIDE                                        |                                                    |                      | to                          |                 |              |
| 2019 CA MECHANICAL CODE<br>2019 CA PLUMBING CODE             |                                                       | L-2 CONCEPTUAL LANDSCAPE PLAN<br>L-3 LANDSCAPE DIAGRAM & HYDROZONE | TOTAL COVERED PATIO AREA:                                                                                            | 244 SF               | HYDROLOGY:                          | ASBS- XX                                                                      |                                                    |                      |                             | Ŷ               | CS1.C        |
|                                                              |                                                       | MAP                                                                |                                                                                                                      |                      | GEOLOGY AND SOLS:                   | GEOLOGICAL HAZARD CATEGORY                                                    |                                                    |                      |                             |                 |              |