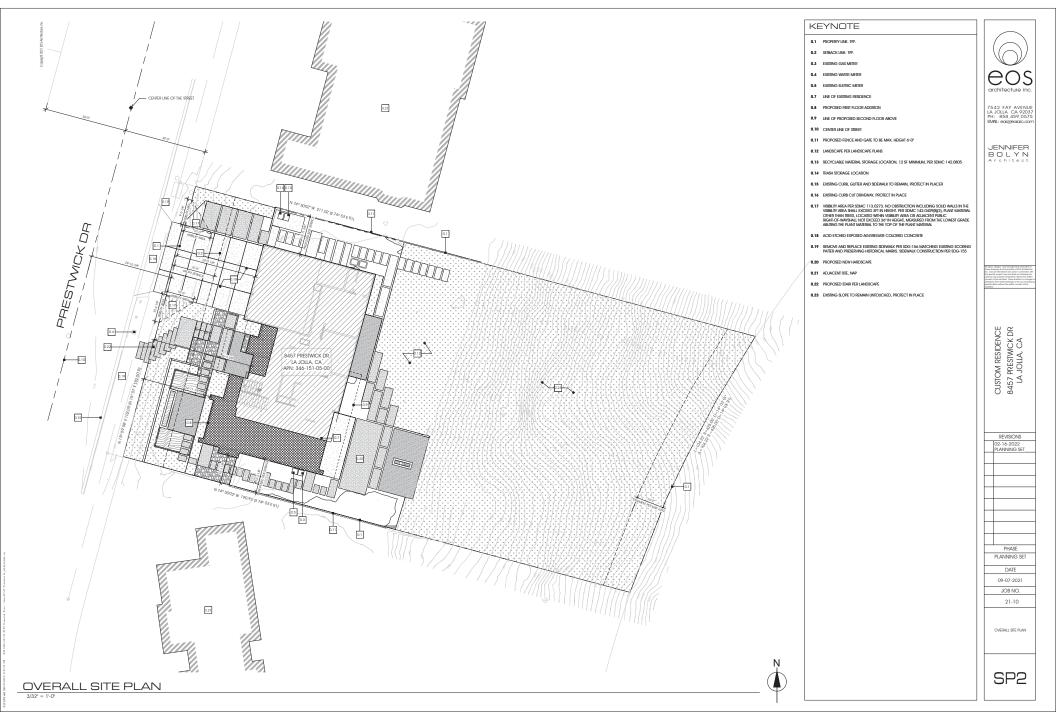

| PROJECT                                                      | DIRECTORY                                             | SHEET INDEX                                                        | PROJECT INF                                                                                                          | ORMA                 | TION                                |                                                                               |                                                    |                      | VICINITY MAP                |                 |              |
|--------------------------------------------------------------|-------------------------------------------------------|--------------------------------------------------------------------|----------------------------------------------------------------------------------------------------------------------|----------------------|-------------------------------------|-------------------------------------------------------------------------------|----------------------------------------------------|----------------------|-----------------------------|-----------------|--------------|
| OWNER                                                        | LANDSCAPE                                             | ARCHITECTURAL                                                      | PROJECT DESCRIPTION:                                                                                                 |                      | APN#:                               | 346-151-05-00                                                                 | EXISTING SQUARE FOOTAGE                            |                      |                             |                 |              |
| CONTACT: MICHAEL AND<br>LESLEY VINES<br>8457 PRESTWICK DRIVE | CONTACT: JOE DODD<br>1619 MYRTLE AVENUE               | CS1.0 COVER SHEET<br>D1 FIRST FLOOR DEMO PLAN                      | REMODEL AND ADDITION TO EXISTING TWO<br>FAMILY RESIDENCE, STAIR TOWER AND ROO<br>ASSOCIATED LANDSCAPE, HARDSCAPE AND | F DECK,              | LEGAL DESCRIPTION:                  | TR 4392 LOT 47*                                                               | - FIRST FLOOR HABITABLE<br>- SECOND FLOOR          | 1,704 SF<br>1,701 SF | PTERDING CI                 | Ma.             |              |
| LA JOLLA, CA 92037                                           | SAN DIEGO, CA 92103                                   | D2 SECOND FLOOR DEMO PLAN                                          | ASSOCIATED LANDSCAPE, HARDSCAPE AND                                                                                  | RETAINING WALLS.     | EXISTING USE:                       | SINGLE FAMILY RESIDENCE                                                       | - GARAGE                                           | 637 SF               |                             |                 | PHASE        |
| MVINES@GMAIL.COM                                             | JOE@LINEARLANDARCH.COM<br>(812) 350-2997              | SP1 SITE PLAN - MAIN LEVEL<br>SP2 OVERALL SITE PLAN                | PROPOSED BUILDING AREA CALCULATION                                                                                   |                      | PROPOSED USE:                       | SINGLE FAMILY RESIDENCE                                                       | PROPOSED SQUARE FOOTAGE                            |                      |                             | ab              | PLANNING SET |
| ARCHITECT                                                    | SURVEYOR                                              | SP3 SITE PLAN - SETBACK SURVEY<br>SP4 BMP Plan                     | FIRST FLOOR<br>LIVING:                                                                                               | 3,105 SF<br>2.338 SF | ZONE :                              | LJSPD-SF (LA JOLLA SHORES PLANNED DISTRICT:SF)                                | - FIRST FLOOR<br>- SECOND FLOOR / ROOF DECK ACCESS | 2,338 SF<br>2,952 SF | Whale Watch Way Avenness Dr |                 | DATE         |
| EOS ARCHITECTURE INC.<br>CONTACT: JENNIFER BOLYN             | PASCO LARET SUITER ASSOCIATES<br>CONTACT: GARY MELLOM | A1.0 FIRST FLOOR PLAN                                              | GARAGE:                                                                                                              | 767 SF               | ZONE OVERLAY:                       | CO2- COASTAL OVERLAY ZONE                                                     | - GARAGE                                           | 767 SF               |                             |                 | 09-07-2021   |
| 7542 FAY AVE.<br>LA JOLLA, CA 92037                          | 535 N HWY 101<br>SOLANA BEACH, CA 92075               | A1.1 SECOND FLOOR PLAN<br>A2.0 F.A.R. DIAGRAM                      | SECOND FLOOR                                                                                                         | 2.891 SF             |                                     | CHL02- COASTAL HEIGHT LIMIT OVERLAY ZONE<br>P102- PARKING IMPACT OVERLAY ZONE | TOTAL PROPOSED                                     | 4.042 SF             |                             | Torrey Pines Rd | JOB NO.      |
| JEN@EOSARC.COM<br>(858) 459-0575                             | GMELLOM@PLSAENGINEERING.COM<br>858 259 8212 x128      | A3.0 ROOF PLAN<br>A4.0 BUILDING EXTERIOR ELEVATIONS                | ROOF - STAIRS TOWER                                                                                                  | 2,891 SF<br>61 SF    | OCCUPANCY:                          | R-3                                                                           | - PROPOSED<br>- TOTAL AREA OF ADDITION             | 6,057 SF<br>2,015 SF | PLL                         | i               | 21-10        |
| (000)407 0070                                                | 555 157 5112 X125                                     | A4.1 BUILDING EXTERIOR ELEVATIONS                                  | TOTAL LIVABLE AREA                                                                                                   | 5,290 SF             | CONSTRUCTION TYPE:                  | V-B                                                                           | TOTAL AREA OF ADDITION                             | 2,015 SF<br>6.057 SF | SITE                        |                 |              |
|                                                              |                                                       | A5.0 BUILDING SECTIONS                                             | TOTAL BUILDING AREA INCLUDED IN F.A.R.                                                                               | 6,057 SF             | GROSS LOT SIZE:                     | 20,235 SF (0.46 acres)                                                        | - BUILDING AREA                                    | 5,290 SF             |                             | 0               | COVER SHEET  |
| GOVERNIN                                                     | IG CODE                                               | CIVIL<br>C1.0 TOPOGRAPHIC SURVEY                                   | LANDSCAPE AREA:                                                                                                      |                      | HEIGHT LIMIT:                       | PLUMB HEIGHT -30'-0"                                                          | - GARAGE<br>- PROPOSED FAR                         | 767 SF<br>29.93%     | Plan Plan                   | N               |              |
| 2019 CA BUILDING STANDARD COD<br>2019 CA RESIDENTIAL CODE    | E                                                     | LANDSCAPE                                                          | TOTAL LANDSCAPE AREA = 15,959.6 SF<br>COVERED PATIO                                                                  |                      |                                     | COASTAL HEIGHT -30-0"                                                         | - PROPOSED FAR<br>- AVERAGE 300' RADIUS FAR        | 29.93%               | have be                     |                 |              |
| 2019 CA GREEN BUILDING CODE<br>2019 CA ELECTRICAL CODE       |                                                       | L-01 CONCEPTUAL LANDSCAPE PLAN                                     | SF COVERED PATIO:                                                                                                    | 244 SF               | ENVIRONMENTALLY<br>SENSITIVE LANDS: | SENSITIVE VEGETATION<br>STEEP HILLSIDE                                        |                                                    |                      | to                          |                 |              |
| 2019 CA MECHANICAL CODE<br>2019 CA PLUMBING CODE             |                                                       | L-2 CONCEPTUAL LANDSCAPE PLAN<br>L-3 LANDSCAPE DIAGRAM & HYDROZONE | TOTAL COVERED PATIO AREA:                                                                                            | 244 SF               | HYDROLOGY:                          | ASBS- XX                                                                      |                                                    |                      |                             | Ŷ               | CS1.C        |
|                                                              |                                                       | MAP                                                                |                                                                                                                      |                      | GEOLOGY AND SOLS:                   | GEOLOGICAL HAZARD CATEGORY                                                    |                                                    |                      |                             |                 |              |