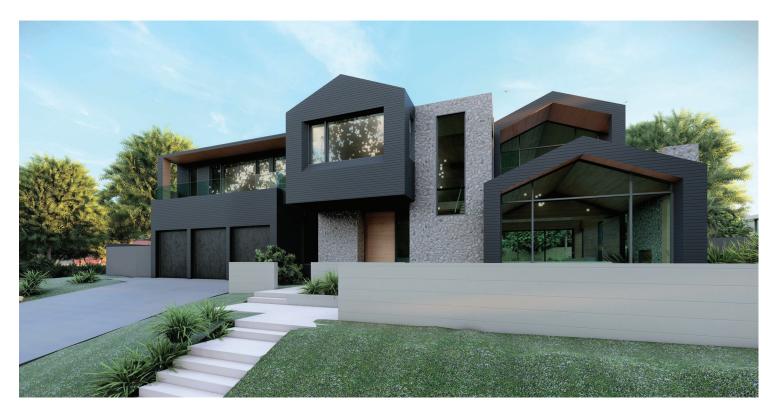

### For Action Items

• Project Tracking System (PTS) Number and Project Name (only submitted projects can be heard as action items):

PTS: 696766

- Address and APN(s): 8457 PRESTWICK DR - APN 346-151-05-00
- Project contact name, phone, e-mail: EOS ARCHICTECTURE, 858-459-0575, shani@eosarc.com
- Project description: **REMODEL AND ADDITION TO EXISTING TWO STORY SIGNLE FAMILY RESIENCE**
- Please indicate the action you are seeking from the Advisory Board:

| PROJECT                                                      | DIRECTORY                                             | SHEET INDEX                                                        | PROJECT INF                                                                                                          | ORMA                 | TION                                |                                                                               |                                                    |                      | VICINITY MAP                |                 |              |
|--------------------------------------------------------------|-------------------------------------------------------|--------------------------------------------------------------------|----------------------------------------------------------------------------------------------------------------------|----------------------|-------------------------------------|-------------------------------------------------------------------------------|----------------------------------------------------|----------------------|-----------------------------|-----------------|--------------|
| OWNER                                                        | LANDSCAPE                                             | ARCHITECTURAL                                                      | PROJECT DESCRIPTION:                                                                                                 |                      | APN#:                               | 346-151-05-00                                                                 | EXISTING SQUARE FOOTAGE                            |                      |                             |                 |              |
| CONTACT: MICHAEL AND<br>LESLEY VINES<br>8457 PRESTWICK DRIVE | CONTACT: JOE DODD<br>1619 MYRTLE AVENUE               | CS1.0 COVER SHEET<br>D1 FIRST FLOOR DEMO PLAN                      | REMODEL AND ADDITION TO EXISTING TWO<br>FAMILY RESIDENCE, STAIR TOWER AND ROO<br>ASSOCIATED LANDSCAPE, HARDSCAPE AND | F DECK,              | LEGAL DESCRIPTION:                  | TR 4392 LOT 47*                                                               | - FIRST FLOOR HABITABLE<br>- SECOND FLOOR          | 1,704 SF<br>1,701 SF | PTERDING CI                 | Ma.             |              |
| LA JOLLA, CA 92037                                           | SAN DIEGO, CA 92103                                   | D2 SECOND FLOOR DEMO PLAN                                          | ASSOCIATED LANDSCAPE, HARDSCAPE AND                                                                                  | RETAINING WALLS.     | EXISTING USE:                       | SINGLE FAMILY RESIDENCE                                                       | - GARAGE                                           | 637 SF               |                             |                 | PHASE        |
| MVINES@GMAIL.COM                                             | JOE@LINEARLANDARCH.COM<br>(812) 350-2997              | SP1 SITE PLAN - MAIN LEVEL<br>SP2 OVERALL SITE PLAN                | PROPOSED BUILDING AREA CALCULATION                                                                                   |                      | PROPOSED USE:                       | SINGLE FAMILY RESIDENCE                                                       | PROPOSED SQUARE FOOTAGE                            |                      |                             | ab              | PLANNING SET |
| ARCHITECT                                                    | SURVEYOR                                              | SP3 SITE PLAN - SETBACK SURVEY<br>SP4 BMP Plan                     | FIRST FLOOR<br>LIVING:                                                                                               | 3,105 SF<br>2.338 SF | ZONE :                              | LJSPD-SF (LA JOLLA SHORES PLANNED DISTRICT:SF)                                | - FIRST FLOOR<br>- SECOND FLOOR / ROOF DECK ACCESS | 2,338 SF<br>2,952 SF | Whale Watch Way Avenness Dr |                 | DATE         |
| EOS ARCHITECTURE INC.<br>CONTACT: JENNIFER BOLYN             | PASCO LARET SUITER ASSOCIATES<br>CONTACT: GARY MELLOM | A1.0 FIRST FLOOR PLAN                                              | GARAGE:                                                                                                              | 767 SF               | ZONE OVERLAY:                       | CO2- COASTAL OVERLAY ZONE                                                     | - GARAGE                                           | 767 SF               |                             |                 | 09-07-2021   |
| 7542 FAY AVE.<br>LA JOLLA, CA 92037                          | 535 N HWY 101<br>SOLANA BEACH, CA 92075               | A1.1 SECOND FLOOR PLAN<br>A2.0 F.A.R. DIAGRAM                      | SECOND FLOOR                                                                                                         | 2.891 SF             |                                     | CHL02- COASTAL HEIGHT LIMIT OVERLAY ZONE<br>P102- PARKING IMPACT OVERLAY ZONE | TOTAL PROPOSED                                     | 4.042 SF             |                             | Torrey Pines Rd | JOB NO.      |
| JEN@EOSARC.COM<br>(858) 459-0575                             | GMELLOM@PLSAENGINEERING.COM<br>858 259 8212 x128      | A3.0 ROOF PLAN<br>A4.0 BUILDING EXTERIOR ELEVATIONS                | ROOF - STAIRS TOWER                                                                                                  | 2,891 SF<br>61 SF    | OCCUPANCY:                          | R-3                                                                           | - PROPOSED<br>- TOTAL AREA OF ADDITION             | 6,057 SF<br>2,015 SF | PLL                         | i               | 21-10        |
| (000)407 0070                                                | 555 157 5112 X125                                     | A4.1 BUILDING EXTERIOR ELEVATIONS                                  | TOTAL LIVABLE AREA                                                                                                   | 5,290 SF             | CONSTRUCTION TYPE:                  | V-B                                                                           | TOTAL AREA OF ADDITION                             | 2,015 SF<br>6.057 SF | SITE                        |                 |              |
|                                                              |                                                       | A5.0 BUILDING SECTIONS                                             | TOTAL BUILDING AREA INCLUDED IN F.A.R.                                                                               | 6,057 SF             | GROSS LOT SIZE:                     | 20,235 SF (0.46 acres)                                                        | - BUILDING AREA                                    | 5,290 SF             |                             | 0               | COVER SHEET  |
| GOVERNIN                                                     | IG CODE                                               | CIVIL<br>C1.0 TOPOGRAPHIC SURVEY                                   | LANDSCAPE AREA:                                                                                                      |                      | HEIGHT LIMIT:                       | PLUMB HEIGHT -30'-0"                                                          | - GARAGE<br>- PROPOSED FAR                         | 767 SF<br>29.93%     | Plan Plan                   | N               |              |
| 2019 CA BUILDING STANDARD COD<br>2019 CA RESIDENTIAL CODE    | E                                                     | LANDSCAPE                                                          | TOTAL LANDSCAPE AREA = 15,959.6 SF<br>COVERED PATIO                                                                  |                      |                                     | COASTAL HEIGHT -30-0"                                                         | - PROPOSED FAR<br>- AVERAGE 300' RADIUS FAR        | 29.93%               | have be                     |                 |              |
| 2019 CA GREEN BUILDING CODE<br>2019 CA ELECTRICAL CODE       |                                                       | L-01 CONCEPTUAL LANDSCAPE PLAN                                     | SF COVERED PATIO:                                                                                                    | 244 SF               | ENVIRONMENTALLY<br>SENSITIVE LANDS: | SENSITIVE VEGETATION<br>STEEP HILLSIDE                                        |                                                    |                      | to                          |                 |              |
| 2019 CA MECHANICAL CODE<br>2019 CA PLUMBING CODE             |                                                       | L-2 CONCEPTUAL LANDSCAPE PLAN<br>L-3 LANDSCAPE DIAGRAM & HYDROZONE | TOTAL COVERED PATIO AREA:                                                                                            | 244 SF               | HYDROLOGY:                          | ASBS- XX                                                                      |                                                    |                      |                             | Ŷ               | CS1.C        |
|                                                              |                                                       | MAP                                                                |                                                                                                                      |                      | GEOLOGY AND SOLS:                   | GEOLOGICAL HAZARD CATEGORY                                                    |                                                    |                      |                             |                 |              |