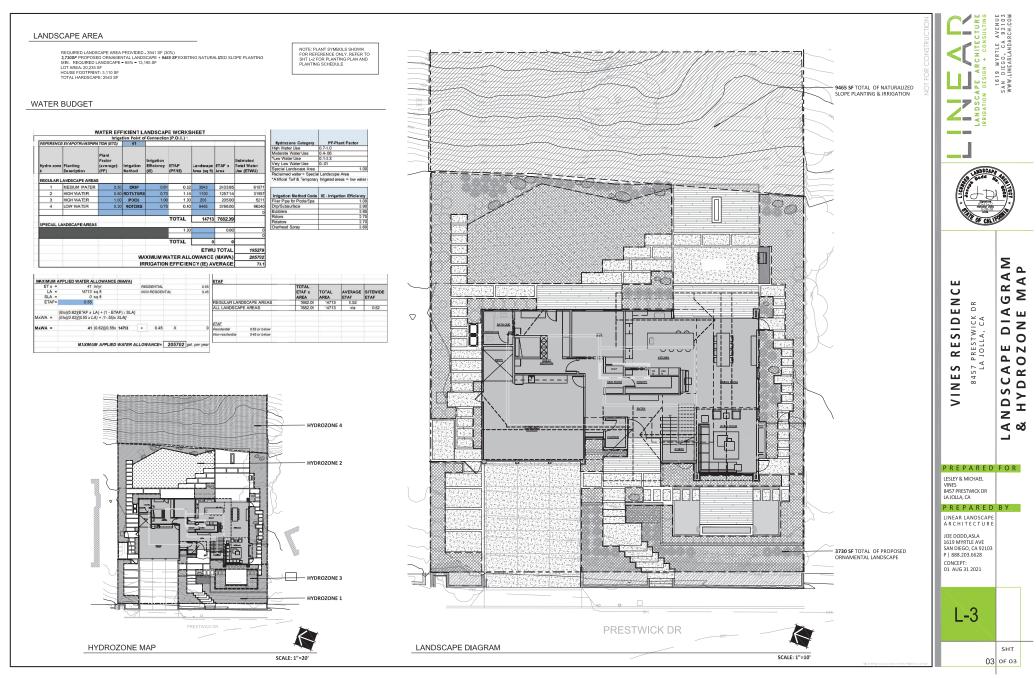

#### DESIGN INTENT:

THE INTENT OF THE LANDSCAPE DESIGN IS TO PROVIDE A CONTEMPORARY LOOK THAT COMPLMENTS THE DESIGN OF THE ARCHTECTURE WHILE AT THE SMATTEME CREATING CURB APPEAL AND USING FAAR VMTERAL AND BUILDING MATERIUAS, THAT COMPLMENTS THE AESTHETIC OF THE NEGRIGHORD. THE PAINTING DESIGN CONSISTS OF FORCIDENT TOLEFORM FAART VMTERAL AND UTILIZE LOW FLOW INFIGURATION. NO FROPOSED TREES OF PROPOSED TREE REMOVAL ALONS TREEF FRONTAGE.

#### IRRIGATION DESIGN:

AN AUTOMATIC, ELECTRICALLY CONTROLLED IRRIGATION SYSTEM SHALL BE PROVIDED AS REQUIRED BY LDC 42,2402(C) FOR PROPER IRRIGATION, DEVELOPMENT, AND MAINTENANCE OF THE VISETATION IN A HEALTHY, DISEASE-RESISTANT COMOTION. THE DESIGN OF THE SYSTEM SHALL PROVIDE ADEQUATE SUPPORT FOR THE VECETATION SELECTED.

#### LOW IMPACT DEVELOPMENT BMP:

THIS DESIGN UTILIZES PRECAST AND POURED IN PLACE CONCRETE WITH POUROUS JOINTS. ROOF DRAINS WILL DISCHARGE BY UNDERGROUND PIPE AT THE STREET.