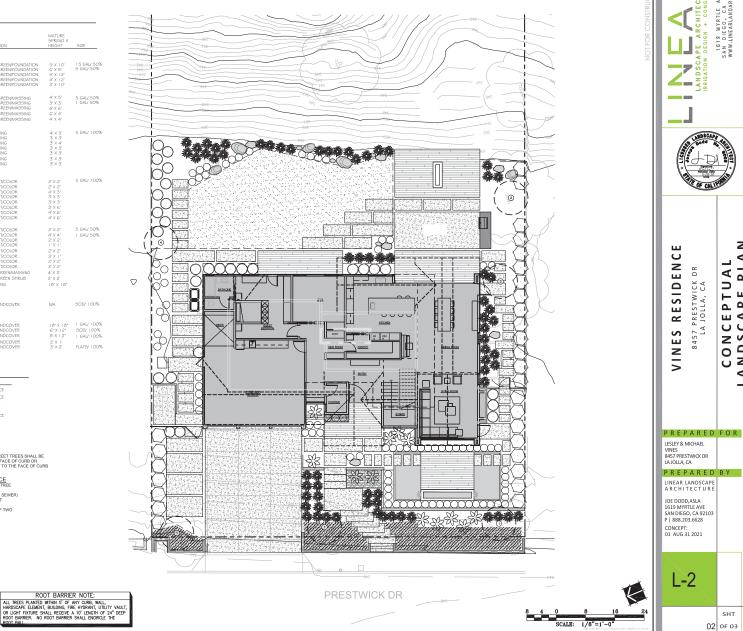

#### CONCEPT\_PLANT\_SCHEDULE

|     | POSED PLANTS                                                                                                                                                                                                                                                                                                                                                                                                                                                                                                                                                                                                                                                                                                                                                                                                                                                                                                                                                                                                                                                                                                                                                                                                                                                                                                                                                                                                                                                                                                                                                                                                                                                                                                                                                                                                                                                                                                                                                                                                                                                                                                                                                                                                                                                                                                                                                                                                                                                                                                                                                                                                                                                                                                                                                                                                                                                                   |                                                                                                                                                                                   |                                                                                                                                      |                                                                                                                                                                                                 | MATURE<br>SPREAD X                                                                                                                  |                                 |
|-----|--------------------------------------------------------------------------------------------------------------------------------------------------------------------------------------------------------------------------------------------------------------------------------------------------------------------------------------------------------------------------------------------------------------------------------------------------------------------------------------------------------------------------------------------------------------------------------------------------------------------------------------------------------------------------------------------------------------------------------------------------------------------------------------------------------------------------------------------------------------------------------------------------------------------------------------------------------------------------------------------------------------------------------------------------------------------------------------------------------------------------------------------------------------------------------------------------------------------------------------------------------------------------------------------------------------------------------------------------------------------------------------------------------------------------------------------------------------------------------------------------------------------------------------------------------------------------------------------------------------------------------------------------------------------------------------------------------------------------------------------------------------------------------------------------------------------------------------------------------------------------------------------------------------------------------------------------------------------------------------------------------------------------------------------------------------------------------------------------------------------------------------------------------------------------------------------------------------------------------------------------------------------------------------------------------------------------------------------------------------------------------------------------------------------------------------------------------------------------------------------------------------------------------------------------------------------------------------------------------------------------------------------------------------------------------------------------------------------------------------------------------------------------------------------------------------------------------------------------------------------------------|-----------------------------------------------------------------------------------------------------------------------------------------------------------------------------------|--------------------------------------------------------------------------------------------------------------------------------------|-------------------------------------------------------------------------------------------------------------------------------------------------------------------------------------------------|-------------------------------------------------------------------------------------------------------------------------------------|---------------------------------|
| QTY | BOTANICAL NAME                                                                                                                                                                                                                                                                                                                                                                                                                                                                                                                                                                                                                                                                                                                                                                                                                                                                                                                                                                                                                                                                                                                                                                                                                                                                                                                                                                                                                                                                                                                                                                                                                                                                                                                                                                                                                                                                                                                                                                                                                                                                                                                                                                                                                                                                                                                                                                                                                                                                                                                                                                                                                                                                                                                                                                                                                                                                 | COMMON NAME                                                                                                                                                                       | FORM                                                                                                                                 | FUNCTION                                                                                                                                                                                        | HEIGHT                                                                                                                              | SIZE                            |
| 29  | FOUNDATION/SCREENING SHRUBS<br>PRINUS CAROLINIAN COMPACTA<br>LIGUSTRUM TEXANIM<br>PITTOSPORUM TENUIFOLUM 'SILVER SHEEN<br>PODOCARPUS MACROPHYLLDS<br>BAMBUS MULTIPLEX (SOLDEN GODDESS'                                                                                                                                                                                                                                                                                                                                                                                                                                                                                                                                                                                                                                                                                                                                                                                                                                                                                                                                                                                                                                                                                                                                                                                                                                                                                                                                                                                                                                                                                                                                                                                                                                                                                                                                                                                                                                                                                                                                                                                                                                                                                                                                                                                                                                                                                                                                                                                                                                                                                                                                                                                                                                                                                         | CAROLINA CHERRY<br>TEXAS PRIVET<br>PITTOSPORUM<br>SHRUBBY YEW<br>GOLDEN GODDESS BAMBOO                                                                                            | COLUMNAR<br>UPRIGHT<br>COLUMNAR<br>COLUMNAR<br>UPRIGHT                                                                               | EVERGREEN/FOUNDATION<br>EVERGREEN/FOUNDATION<br>EVERGREEN/FOUNDATION<br>EVERGREEN/FOUNDATION<br>EVERGREEN/FOUNDATION                                                                            | 5' X 10'<br>6' X 9'<br>5' X 12'<br>4' X 12'<br>3' X 10'                                                                             | 15 GAL/ 5<br>5 GAL/ 50          |
| 30  | MEDIUM SHRUBS<br>ROSMARINUS TUSCAN BLUE'<br>ACANTHUS MOLLIS<br>OLEA EUROPEA 'LITTLE OLLE'<br>WESTRINGIA FRUTICOSA 'MORNING LIGHT'<br>ASPIDISTRA ELATIOR                                                                                                                                                                                                                                                                                                                                                                                                                                                                                                                                                                                                                                                                                                                                                                                                                                                                                                                                                                                                                                                                                                                                                                                                                                                                                                                                                                                                                                                                                                                                                                                                                                                                                                                                                                                                                                                                                                                                                                                                                                                                                                                                                                                                                                                                                                                                                                                                                                                                                                                                                                                                                                                                                                                        | ROSEMARY<br>BEARS BREECH<br>DWARF CLIVE<br>COAST ROSEMARY<br>CAST IRON PLAN                                                                                                       | ROUNDED<br>ROUNDED<br>ROUNDED<br>ROUNDED<br>UPRIGHT                                                                                  | EVERGREENMASSING<br>EVERGREENMASSING<br>EVERGREENMASSING<br>EVERGREENMASSING<br>EVERGREENMASSING                                                                                                | 4' X 5'<br>3' X 3'<br>6' X 6'<br>6' X 4'<br>4' X 4'                                                                                 | 5 GAU 50<br>1 GAL/ 50           |
| 69  | ORNAMENTAL GRASSES<br>CHONGKOFETALUM TECTORUM 'EL CAMPO'<br>PENIESTUM YARY TALES'<br>LEYMUS CONDENSATUS 'CANYON PRINCE'<br>LOMANDRA LOUGICOLA 'BREZE'<br>MUHILENDERGIA CAPILLARIS 'REGAL MIST'<br>BOUTELOUA GRACIUS 'BLONDE AMBITION'<br>JUNCUS 'ELK BLUP'                                                                                                                                                                                                                                                                                                                                                                                                                                                                                                                                                                                                                                                                                                                                                                                                                                                                                                                                                                                                                                                                                                                                                                                                                                                                                                                                                                                                                                                                                                                                                                                                                                                                                                                                                                                                                                                                                                                                                                                                                                                                                                                                                                                                                                                                                                                                                                                                                                                                                                                                                                                                                     | CAPE RUSH<br>PAIRY TALE GRASS<br>NATIVE BLUE RYT<br>DWARF MAT RUSH<br>MUHLY GRASS<br>BLUE GRAMA GRASS<br>COMMON RUSH                                                              | CAPE RUSH<br>PULL<br>SWORD SHAPED<br>WEEPING<br>FULL<br>FULL<br>FULL                                                                 | MASSING<br>MASSING<br>MASSING<br>MASSING<br>MASSING<br>MASSING                                                                                                                                  | 4' X 3'<br>3' X 3'<br>3' X 4'<br>3' X 3'<br>3' X 3'<br>3' X 3'<br>3' X 3'<br>3' X 3'                                                | 5 GAL/ 10                       |
| 12  | ACCENT SHRUBS<br>ALCE VERA<br>ALCE TRECULES'<br>AGAVE ATTENUATA<br>PHORMIUM X'YELLOW WAVE'<br>CORDYLINE SOLEDAD<br>FURCIRAEA MACDOUGAU<br>RIVARIS MUMIS                                                                                                                                                                                                                                                                                                                                                                                                                                                                                                                                                                                                                                                                                                                                                                                                                                                                                                                                                                                                                                                                                                                                                                                                                                                                                                                                                                                                                                                                                                                                                                                                                                                                                                                                                                                                                                                                                                                                                                                                                                                                                                                                                                                                                                                                                                                                                                                                                                                                                                                                                                                                                                                                                                                        | ALOE<br>ALOE TREE<br>FOXTAIL AGAVE<br>NEW ZEALAND FLAX<br>AGAVE<br>SOLEDAD CORDYLINE<br>MACDODUGAL CENTURY PLANT<br>LADY PALM                                                     | VASE SHAPED<br>WEEPING<br>RADIAL<br>SWORD SHAPED<br>VASE SHAPED<br>VASE SHAPED<br>VASE SHAPED<br>UPRIGHT                             | ACCENT/COLOR<br>ACCENT/COLOR<br>ACCENT/COLOR<br>ACCENT/COLOR<br>ACCENT/COLOR<br>ACCENT/COLOR<br>ACCENT/COLOR<br>ACCENT/COLOR<br>ACCENT/COLOR                                                    | 2 × 2<br>4 × 3<br>3 × 5<br>3 × 6<br>4 × 6<br>4 × 6                                                                                  | 5 GAL/ 10                       |
| 88  | SWART SHORE OF PATTER<br>SALAWARD SHORE SHORE SHORE<br>CATESTAND A ANNUNC STATE TO SHORE<br>SHARAGAD SHORE SHORE<br>HERDERA JUKITE BAYOR<br>HERDERA JUKITE BAYOR<br>HERDERA JUKITE BAYOR<br>HERDERA JUKITE BAYOR<br>HERDERA<br>HERDERA<br>HERDERA<br>SHARAGAN<br>HERDERA<br>HERDERA<br>HERDERA<br>HERDERA<br>HERDERA<br>HERDERA<br>HERDERA<br>HERDERA<br>HERDERA<br>HERDERA<br>HERDERA<br>HERDERA<br>HERDERA<br>HERDERA<br>HERDERA<br>HERDERA<br>HERDERA<br>HERDERA<br>HERDERA<br>HERDERA<br>HERDERA<br>HERDERA<br>HERDERA<br>HERDERA<br>HERDERA<br>HERDERA<br>HERDERA<br>HERDERA<br>HERDERA<br>HERDERA<br>HERDERA<br>HERDERA<br>HERDERA<br>HERDERA<br>HERDERA<br>HERDERA<br>HERDERA<br>HERDERA<br>HERDERA<br>HERDERA<br>HERDERA<br>HERDERA<br>HERDERA<br>HERDERA<br>HERDERA<br>HERDERA<br>HERDERA<br>HERDERA<br>HERDERA<br>HERDERA<br>HERDERA<br>HERDERA<br>HERDERA<br>HERDERA<br>HERDERA<br>HERDERA<br>HERDERA<br>HERDERA<br>HERDERA<br>HERDERA<br>HERDERA<br>HERDERA<br>HERDERA<br>HERDERA<br>HERDERA<br>HERDERA<br>HERDERA<br>HERDERA<br>HERDERA<br>HERDERA<br>HERDERA<br>HERDERA<br>HERDERA<br>HERDERA<br>HERDERA<br>HERDERA<br>HERDERA<br>HERDERA<br>HERDERA<br>HERDERA<br>HERDERA<br>HERDERA<br>HERDERA<br>HERDERA<br>HERDERA<br>HERDERA<br>HERDERA<br>HERDERA<br>HERDERA<br>HERDERA<br>HERDERA<br>HERDERA<br>HERDERA<br>HERDERA<br>HERDERA<br>HERDERA<br>HERDERA<br>HERDERA<br>HERDERA<br>HERDERA<br>HERDERA<br>HERDERA<br>HERDERA<br>HERDERA<br>HERDERA<br>HERDERA<br>HERDERA<br>HERDERA<br>HERDERA<br>HERDERA<br>HERDERA<br>HERDERA<br>HERDERA<br>HERDERA<br>HERDERA<br>HERDERA<br>HERDERA<br>HERDERA<br>HERDERA<br>HERDERA<br>HERDERA<br>HERDERA<br>HERDERA<br>HERDERA<br>HERDERA<br>HERDERA<br>HERDERA<br>HERDERA<br>HERDERA<br>HERDERA<br>HERDERA<br>HERDERA<br>HERDERA<br>HERDERA<br>HERDERA<br>HERDERA<br>HERDERA<br>HERDERA<br>HERDERA<br>HERDERA<br>HERDERA<br>HERDERA<br>HERDERA<br>HERDERA<br>HERDERA<br>HERDERA<br>HERDERA<br>HERDERA<br>HERDERA<br>HERDERA<br>HERDERA<br>HERDERA<br>HERDERA<br>HERDERA<br>HERDERA<br>HERDERA<br>HERDERA<br>HERDERA<br>HERDERA<br>HERDERA<br>HERDERA<br>HERDERA<br>HERDERA<br>HERDERA<br>HERDERA<br>HERDERA<br>HERDERA<br>HERDERA<br>HERDERA<br>HERDERA<br>HERDERA<br>HERDERA<br>HERDERA<br>HERDERA<br>HERDERA<br>HERDERA<br>HERDERA<br>HERDERA<br>HERDERA<br>HERDERA<br>HERDERA<br>HERDERA<br>HERDERA<br>HERDERA<br>HERDERA<br>HERDERA<br>HERDERA<br>HERDERA<br>HERDERA<br>HERDERA<br>HERDERA<br>HERDERA<br>HERDERA<br>HERDERA<br>HERDERA<br>HERDERA<br>HERDERA<br>HERDERA<br>HERDERA<br>HERDERA<br>HERDERA<br>HERDERA<br>HERDERA<br>HERDERA<br>HERDERA<br>HERDERA<br>HERDERA<br>HERDERA<br>HERDERA<br>HERDERA<br>HERDERA<br>HERDERA<br>HERDERA<br>HERDERA<br>HERDERA<br>HERDERA<br>HERDERA<br>HERDERA<br>HERDERA<br>HERDERA<br>HERDERA<br>HERDERA<br>HERDERA<br>HERDERA<br>HERDERA<br>HERDERA<br>HERDERA<br>HERDERA<br>H | FOXTAIL FERN<br>DWARF BOTTLEBRUSH<br>FLAX LLV<br>CORAL BELLS<br>KANGAROO PAW<br>GROST FLAN<br>PRWYTELL AEONUM<br>PENSTENOS<br>PENSTENOS<br>GOLF BALL PTIOSPORUM<br>BERKELEY SEDGE | SWORD SHAPED<br>MOUNDING<br>SWORD SHAPED<br>MOUNDING<br>SPREADING<br>MOUNDING<br>UPRIGHT/FLOWER<br>MOUNDING<br>SPHERICAL<br>CLUMPING | ACCENTICOLOR<br>ACCENTICOLOR<br>ACCENTICOLOR<br>ACCENTICOLOR<br>ACCENTICOLOR<br>ACCENTICOLOR<br>ACCENTICOLOR<br>ACCENTICOLOR<br>ACCENTICOLOR<br>EVERGREENMAASSING<br>EVERGREEN SHRUD<br>MASSING | 2' X 2'<br>4' X 4'<br>2' X 2'<br>1' X 1'<br>2' X 2'<br>3' X 1'<br>2' X 2'<br>2' X 2'<br>4' X 2'<br>2' X 2'<br>2' X 2'<br>1'8' X 18' | 5 GAL/ 50<br>1 GAL/ 50          |
|     | TURF GRASS<br>MARATHON II                                                                                                                                                                                                                                                                                                                                                                                                                                                                                                                                                                                                                                                                                                                                                                                                                                                                                                                                                                                                                                                                                                                                                                                                                                                                                                                                                                                                                                                                                                                                                                                                                                                                                                                                                                                                                                                                                                                                                                                                                                                                                                                                                                                                                                                                                                                                                                                                                                                                                                                                                                                                                                                                                                                                                                                                                                                      | MARATHON II SOD                                                                                                                                                                   | SOD                                                                                                                                  | GROUNDCOVER                                                                                                                                                                                     | N/A                                                                                                                                 | 50D/ 100                        |
|     | LOW GROWINNG GROUNDCOVER<br>CAREX TUMULICOLA<br>FESTUCA RUBRA<br>BACCHARIS PILULARIS TWIN PEAKS'<br>JUNIPERUS HORIZONTAUS BLUE CHIP                                                                                                                                                                                                                                                                                                                                                                                                                                                                                                                                                                                                                                                                                                                                                                                                                                                                                                                                                                                                                                                                                                                                                                                                                                                                                                                                                                                                                                                                                                                                                                                                                                                                                                                                                                                                                                                                                                                                                                                                                                                                                                                                                                                                                                                                                                                                                                                                                                                                                                                                                                                                                                                                                                                                            | BERKELEY SEDGE<br>CREEPING RED FESCUE<br>DWARF COYOTE BUSH<br>UNIPPR                                                                                                              | CLUMPING<br>CLUMPING<br>SPREADING<br>SPREADING                                                                                       | GROUNDCOVER<br>GROUNDCOVER<br>GROUNDCOVER<br>GROUNDCOVER                                                                                                                                        | 18" X 18"<br>6" X 12"<br>8' X 12"<br>2' X 1'                                                                                        | I GAU/10<br>500/100<br>I GAU/10 |

#### EXISTING PLANT LEGEND

| ~~~       |                | BOTANICAL NAME        | COMMON NAME         | CALIPER     | CONDITION        |  |
|-----------|----------------|-----------------------|---------------------|-------------|------------------|--|
| $\sim$    | (1)            | PINUS THUNBERGII      | BLACK PINE          | 25" (MULTI) | PROTECT IN PLACE |  |
| $\circ$ ; | $\overline{2}$ | PINUS TORREYANA       | TORREY FINE         | 60"         | PROTECT IN PLACE |  |
| ~_/       | Ğ              | ARAUCARIA HETEROPYLLA | NORFOLK ISLAND PINE | 80"         | TO BE REMOVED    |  |
|           | (4)            | LEPTOSPERMUM 55P      | TEA TREE            | 12"         | PROTECT IN PLACE |  |
|           |                |                       |                     |             |                  |  |

NOTE: FOR ALL OTHER STREET CLASSIFICATIONS, STREET TREES SHALL BE LOCATED NO CLOSER THAN 30-INCHES TO THE FACE OF CURB OR WITHIN MEDIAN ISLANDS NO CLOSER THAN 4 FT TO THE FACE OF CURB

MINIMUM TREE SEPARATION DISTANCE INPROVEMENTANIMUM DISTANCE TO STREET TREE TRAFFC SIGNALS STOP SIGN- 20 FET ADDVE GROUND UTILITY STRUCTURES - 10 FEET ORVEWAY (EPITRES) - 10 FEET INTERSECTIONS (INTERSECTING CURB LINES OF TWO STREETIS) - 26 FEET

NO TREES OR SHRUBS EXCEEDING THREE (3) FEET IN HEIGHT AT MATURITY SHALL EXIST WITHIN FIVE (5) FEET OF ANY PUBLIC WATER FACILITIES, OR WITHIN TEN (10) FEET OF ANY PUBLIC SEWER FACILITIES

NOTE: A MINIMUM ROOT ZONE OF 40SF IN AREA SHALL BE PROVIDED FOR ALL TREES. THE MINIMUM DIMENSION FOR THIS AREA SHALL BE 5 FEET, PER SDMC 142.0403(B)(5)

NOTE: A MINIMUM ROOT ZONE OF 40SF IN AREA SHALL BE PROVIDED FOR ALL TREES. THE MINIMUM DIMENSION FOR THIS AREA SHALL E 5 FEET, PER SDMC 142.0403(B)(5)

TREES SHALL BE MAINTAINED SO THAT ALL BRANCHES OVER PEDESTRIAN WALWAYS ARE 6 FEET ABOVE THE WALKWAY GRADE AND BRANCHES OVER EHICULAR TRAVEL WAYS ARE 16 FEET ABOVE THE GRADE OF THE TRAVEL WAY PER THE SAN DIEGO MUNICIPAL CODE, SECTION 142-0403