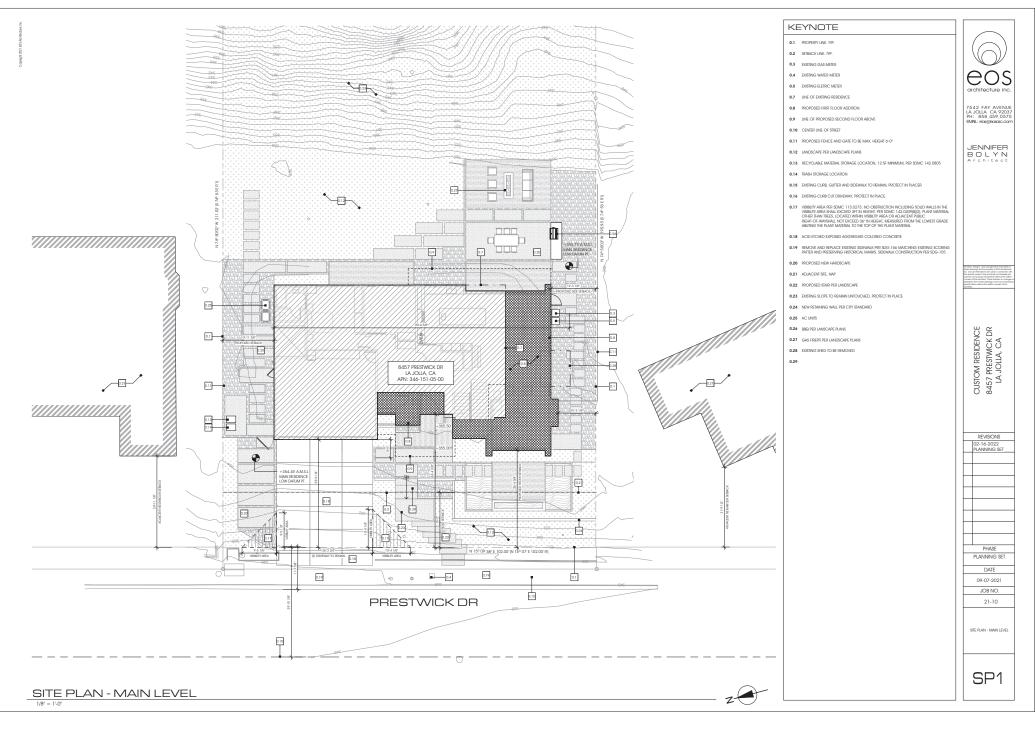

| PROJECT                                                      | DIRECTORY                                             | SHEET INDEX                                                        | PROJECT INF                                                                                                          | ORMA                 | TION                                |                                                                               |                                                    |                      | VICINITY MAP                |                 |              |
|--------------------------------------------------------------|-------------------------------------------------------|--------------------------------------------------------------------|----------------------------------------------------------------------------------------------------------------------|----------------------|-------------------------------------|-------------------------------------------------------------------------------|----------------------------------------------------|----------------------|-----------------------------|-----------------|--------------|
| OWNER                                                        | LANDSCAPE                                             | ARCHITECTURAL                                                      | PROJECT DESCRIPTION:                                                                                                 |                      | APN#:                               | 346-151-05-00                                                                 | EXISTING SQUARE FOOTAGE                            |                      |                             |                 |              |
| CONTACT: MICHAEL AND<br>LESLEY VINES<br>8457 PRESTWICK DRIVE | CONTACT: JOE DODD<br>1619 MYRTLE AVENUE               | CS1.0 COVER SHEET<br>D1 FIRST FLOOR DEMO PLAN                      | REMODEL AND ADDITION TO EXISTING TWO<br>FAMILY RESIDENCE, STAIR TOWER AND ROO<br>ASSOCIATED LANDSCAPE, HARDSCAPE AND | F DECK,              | LEGAL DESCRIPTION:                  | TR 4392 LOT 47*                                                               | - FIRST FLOOR HABITABLE<br>- SECOND FLOOR          | 1,704 SF<br>1,701 SF | PTERDING CI                 | Ma.             |              |
| LA JOLLA, CA 92037                                           | SAN DIEGO, CA 92103                                   | D2 SECOND FLOOR DEMO PLAN                                          | ASSOCIATED LANDSCAPE, HARDSCAPE AND                                                                                  | RETAINING WALLS.     | EXISTING USE:                       | SINGLE FAMILY RESIDENCE                                                       | - GARAGE                                           | 637 SF               |                             |                 | PHASE        |
| MVINES@GMAIL.COM                                             | JOE@LINEARLANDARCH.COM<br>(812) 350-2997              | SP1 SITE PLAN - MAIN LEVEL<br>SP2 OVERALL SITE PLAN                | PROPOSED BUILDING AREA CALCULATION                                                                                   |                      | PROPOSED USE:                       | SINGLE FAMILY RESIDENCE                                                       | PROPOSED SQUARE FOOTAGE                            |                      |                             | ab              | PLANNING SET |
| ARCHITECT                                                    | SURVEYOR                                              | SP3 SITE PLAN - SETBACK SURVEY<br>SP4 BMP Plan                     | FIRST FLOOR<br>LIVING:                                                                                               | 3,105 SF<br>2.338 SF | ZONE :                              | LJSPD-SF (LA JOLLA SHORES PLANNED DISTRICT:SF)                                | - FIRST FLOOR<br>- SECOND FLOOR / ROOF DECK ACCESS | 2,338 SF<br>2,952 SF | Whale Watch Way Avenness Dr |                 | DATE         |
| EOS ARCHITECTURE INC.<br>CONTACT: JENNIFER BOLYN             | PASCO LARET SUITER ASSOCIATES<br>CONTACT: GARY MELLOM | A1.0 FIRST FLOOR PLAN                                              | GARAGE:                                                                                                              | 767 SF               | ZONE OVERLAY:                       | CO2- COASTAL OVERLAY ZONE                                                     | - GARAGE                                           | 767 SF               |                             |                 | 09-07-2021   |
| 7542 FAY AVE.<br>LA JOLLA, CA 92037                          | 535 N HWY 101<br>SOLANA BEACH, CA 92075               | A1.1 SECOND FLOOR PLAN<br>A2.0 F.A.R. DIAGRAM                      | SECOND FLOOR                                                                                                         | 2.891 SF             |                                     | CHL02- COASTAL HEIGHT LIMIT OVERLAY ZONE<br>P102- PARKING IMPACT OVERLAY ZONE | TOTAL PROPOSED                                     | 4.042 SF             |                             | Torrey Pines Rd | JOB NO.      |
| JEN@EOSARC.COM<br>(858) 459-0575                             | GMELLOM@PLSAENGINEERING.COM<br>858 259 8212 x128      | A3.0 ROOF PLAN<br>A4.0 BUILDING EXTERIOR ELEVATIONS                | ROOF - STAIRS TOWER                                                                                                  | 2,891 SF<br>61 SF    | OCCUPANCY:                          | R-3                                                                           | - PROPOSED<br>- TOTAL AREA OF ADDITION             | 6,057 SF<br>2,015 SF | PLL                         | i               | 21-10        |
| (000)407 0070                                                | 555 157 5112 X125                                     | A4.1 BUILDING EXTERIOR ELEVATIONS                                  | TOTAL LIVABLE AREA                                                                                                   | 5,290 SF             | CONSTRUCTION TYPE:                  | V-B                                                                           | TOTAL AREA OF ADDITION                             | 2,015 SF<br>6.057 SF | SITE                        |                 |              |
|                                                              |                                                       | A5.0 BUILDING SECTIONS                                             | TOTAL BUILDING AREA INCLUDED IN F.A.R.                                                                               | 6,057 SF             | GROSS LOT SIZE:                     | 20,235 SF (0.46 acres)                                                        | - BUILDING AREA                                    | 5,290 SF             |                             | 0               | COVER SHEET  |
| GOVERNIN                                                     | IG CODE                                               | CIVIL<br>C1.0 TOPOGRAPHIC SURVEY                                   | LANDSCAPE AREA:                                                                                                      |                      | HEIGHT LIMIT:                       | PLUMB HEIGHT -30'-0"                                                          | - GARAGE<br>- PROPOSED FAR                         | 767 SF<br>29.93%     | Plan Plan                   | N               |              |
| 2019 CA BUILDING STANDARD COD<br>2019 CA RESIDENTIAL CODE    | E                                                     | LANDSCAPE                                                          | TOTAL LANDSCAPE AREA = 15,959.6 SF<br>COVERED PATIO                                                                  |                      |                                     | COASTAL HEIGHT -30-0"                                                         | - PROPOSED FAR<br>- AVERAGE 300' RADIUS FAR        | 29.93%               | have be                     |                 |              |
| 2019 CA GREEN BUILDING CODE<br>2019 CA ELECTRICAL CODE       |                                                       | L-01 CONCEPTUAL LANDSCAPE PLAN                                     | SF COVERED PATIO:                                                                                                    | 244 SF               | ENVIRONMENTALLY<br>SENSITIVE LANDS: | SENSITIVE VEGETATION<br>STEEP HILLSIDE                                        |                                                    |                      | to                          |                 |              |
| 2019 CA MECHANICAL CODE<br>2019 CA PLUMBING CODE             |                                                       | L-2 CONCEPTUAL LANDSCAPE PLAN<br>L-3 LANDSCAPE DIAGRAM & HYDROZONE | TOTAL COVERED PATIO AREA:                                                                                            | 244 SF               | HYDROLOGY:                          | ASBS- XX                                                                      |                                                    |                      |                             | Ŷ               | CS1.C        |
|                                                              |                                                       | MAP                                                                |                                                                                                                      |                      | GEOLOGY AND SOLS:                   | GEOLOGICAL HAZARD CATEGORY                                                    |                                                    |                      |                             |                 |              |