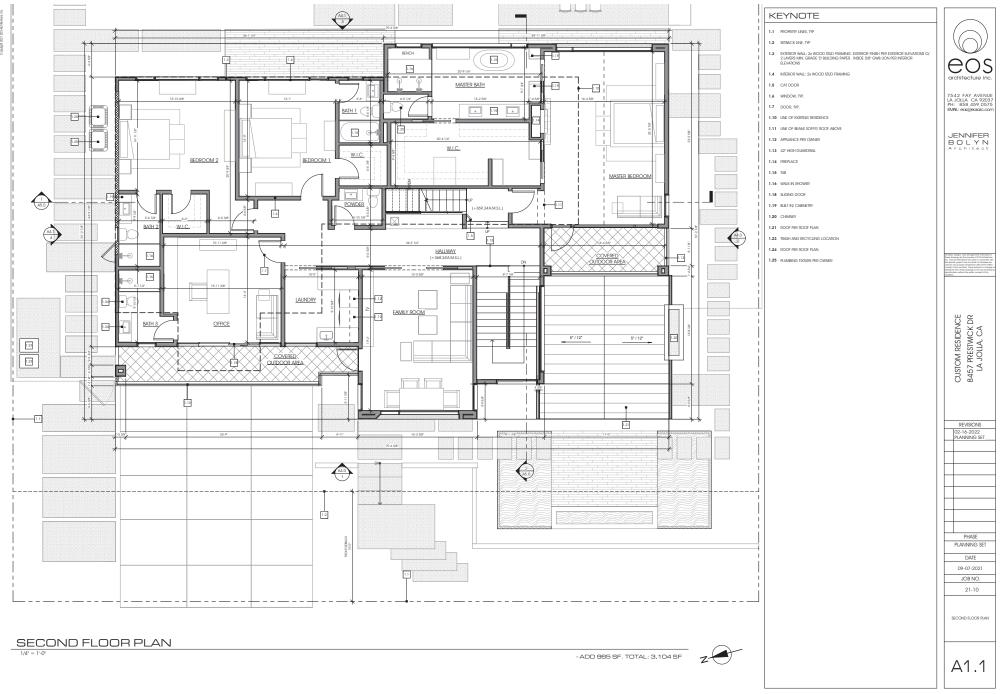

| PROJECT                                                      | DIRECTORY                                             | SHEET INDEX                                                        | PROJECT INF                                                                                                          | ORMA                 | TION                                |                                                                               |                                                    |                      | VICINITY MAP                |                 |              |
|--------------------------------------------------------------|-------------------------------------------------------|--------------------------------------------------------------------|----------------------------------------------------------------------------------------------------------------------|----------------------|-------------------------------------|-------------------------------------------------------------------------------|----------------------------------------------------|----------------------|-----------------------------|-----------------|--------------|
| OWNER                                                        | LANDSCAPE                                             | ARCHITECTURAL                                                      | PROJECT DESCRIPTION:                                                                                                 |                      | APN#:                               | 346-151-05-00                                                                 | EXISTING SQUARE FOOTAGE                            |                      |                             |                 |              |
| CONTACT: MICHAEL AND<br>LESLEY VINES<br>8457 PRESTWICK DRIVE | CONTACT: JOE DODD<br>1619 MYRTLE AVENUE               | CS1.0 COVER SHEET<br>D1 FIRST FLOOR DEMO PLAN                      | REMODEL AND ADDITION TO EXISTING TWO<br>FAMILY RESIDENCE, STAIR TOWER AND ROO<br>ASSOCIATED LANDSCAPE, HARDSCAPE AND | F DECK,              | LEGAL DESCRIPTION:                  | TR 4392 LOT 47*                                                               | - FIRST FLOOR HABITABLE<br>- SECOND FLOOR          | 1,704 SF<br>1,701 SF | PTERDING CI                 | Ma.             |              |
| LA JOLLA, CA 92037                                           | SAN DIEGO, CA 92103                                   | D2 SECOND FLOOR DEMO PLAN                                          | ASSOCIATED LANDSCAPE, HARDSCAPE AND                                                                                  | RETAINING WALLS.     | EXISTING USE:                       | SINGLE FAMILY RESIDENCE                                                       | - GARAGE                                           | 637 SF               |                             |                 | PHASE        |
| MVINES@GMAIL.COM                                             | JOE@LINEARLANDARCH.COM<br>(812) 350-2997              | SP1 SITE PLAN - MAIN LEVEL<br>SP2 OVERALL SITE PLAN                | PROPOSED BUILDING AREA CALCULATION                                                                                   |                      | PROPOSED USE:                       | SINGLE FAMILY RESIDENCE                                                       | PROPOSED SQUARE FOOTAGE                            |                      |                             | ab              | PLANNING SET |
| ARCHITECT                                                    | SURVEYOR                                              | SP3 SITE PLAN - SETBACK SURVEY<br>SP4 BMP Plan                     | FIRST FLOOR<br>LIVING:                                                                                               | 3,105 SF<br>2.338 SF | ZONE :                              | LJSPD-SF (LA JOLLA SHORES PLANNED DISTRICT:SF)                                | - FIRST FLOOR<br>- SECOND FLOOR / ROOF DECK ACCESS | 2,338 SF<br>2,952 SF | Whale Watch Way Avenness Dr |                 | DATE         |
| EOS ARCHITECTURE INC.<br>CONTACT: JENNIFER BOLYN             | PASCO LARET SUITER ASSOCIATES<br>CONTACT: GARY MELLOM | A1.0 FIRST FLOOR PLAN                                              | GARAGE:                                                                                                              | 767 SF               | ZONE OVERLAY:                       | CO2- COASTAL OVERLAY ZONE                                                     | - GARAGE                                           | 767 SF               |                             |                 | 09-07-2021   |
| 7542 FAY AVE.<br>LA JOLLA, CA 92037                          | 535 N HWY 101<br>SOLANA BEACH, CA 92075               | A1.1 SECOND FLOOR PLAN<br>A2.0 F.A.R. DIAGRAM                      | SECOND FLOOR                                                                                                         | 2.891 SF             |                                     | CHL02- COASTAL HEIGHT LIMIT OVERLAY ZONE<br>P102- PARKING IMPACT OVERLAY ZONE | TOTAL PROPOSED                                     | 4.042 SF             |                             | Torrey Pines Rd | JOB NO.      |
| JEN@EOSARC.COM<br>(858) 459-0575                             | GMELLOM@PLSAENGINEERING.COM<br>858 259 8212 x128      | A3.0 ROOF PLAN<br>A4.0 BUILDING EXTERIOR ELEVATIONS                | ROOF - STAIRS TOWER                                                                                                  | 2,891 SF<br>61 SF    | OCCUPANCY:                          | R-3                                                                           | - PROPOSED<br>- TOTAL AREA OF ADDITION             | 6,057 SF<br>2,015 SF | PLL                         | i               | 21-10        |
| (000)407 0070                                                | 555 157 5112 X125                                     | A4.1 BUILDING EXTERIOR ELEVATIONS                                  | TOTAL LIVABLE AREA                                                                                                   | 5,290 SF             | CONSTRUCTION TYPE:                  | V-B                                                                           | TOTAL AREA OF ADDITION                             | 2,015 SF<br>6.057 SF | SITE                        |                 |              |
|                                                              |                                                       | A5.0 BUILDING SECTIONS                                             | TOTAL BUILDING AREA INCLUDED IN F.A.R.                                                                               | 6,057 SF             | GROSS LOT SIZE:                     | 20,235 SF (0.46 acres)                                                        | - BUILDING AREA                                    | 5,290 SF             |                             | 0               | COVER SHEET  |
| GOVERNIN                                                     | IG CODE                                               | CIVIL<br>C1.0 TOPOGRAPHIC SURVEY                                   | LANDSCAPE AREA:                                                                                                      |                      | HEIGHT LIMIT:                       | PLUMB HEIGHT -30'-0"                                                          | - GARAGE<br>- PROPOSED FAR                         | 767 SF<br>29.93%     | Plan Plan                   | N               |              |
| 2019 CA BUILDING STANDARD COD<br>2019 CA RESIDENTIAL CODE    | E                                                     | LANDSCAPE                                                          | TOTAL LANDSCAPE AREA = 15,959.6 SF<br>COVERED PATIO                                                                  |                      |                                     | COASTAL HEIGHT -30-0"                                                         | - PROPOSED FAR<br>- AVERAGE 300' RADIUS FAR        | 29.93%               | have be                     |                 |              |
| 2019 CA GREEN BUILDING CODE<br>2019 CA ELECTRICAL CODE       |                                                       | L-01 CONCEPTUAL LANDSCAPE PLAN                                     | SF COVERED PATIO:                                                                                                    | 244 SF               | ENVIRONMENTALLY<br>SENSITIVE LANDS: | SENSITIVE VEGETATION<br>STEEP HILLSIDE                                        |                                                    |                      | to                          |                 |              |
| 2019 CA MECHANICAL CODE<br>2019 CA PLUMBING CODE             |                                                       | L-2 CONCEPTUAL LANDSCAPE PLAN<br>L-3 LANDSCAPE DIAGRAM & HYDROZONE | TOTAL COVERED PATIO AREA:                                                                                            | 244 SF               | HYDROLOGY:                          | ASBS- XX                                                                      |                                                    |                      |                             | Ŷ               | CS1.C        |
|                                                              |                                                       | MAP                                                                |                                                                                                                      |                      | GEOLOGY AND SOLS:                   | GEOLOGICAL HAZARD CATEGORY                                                    |                                                    |                      |                             |                 |              |