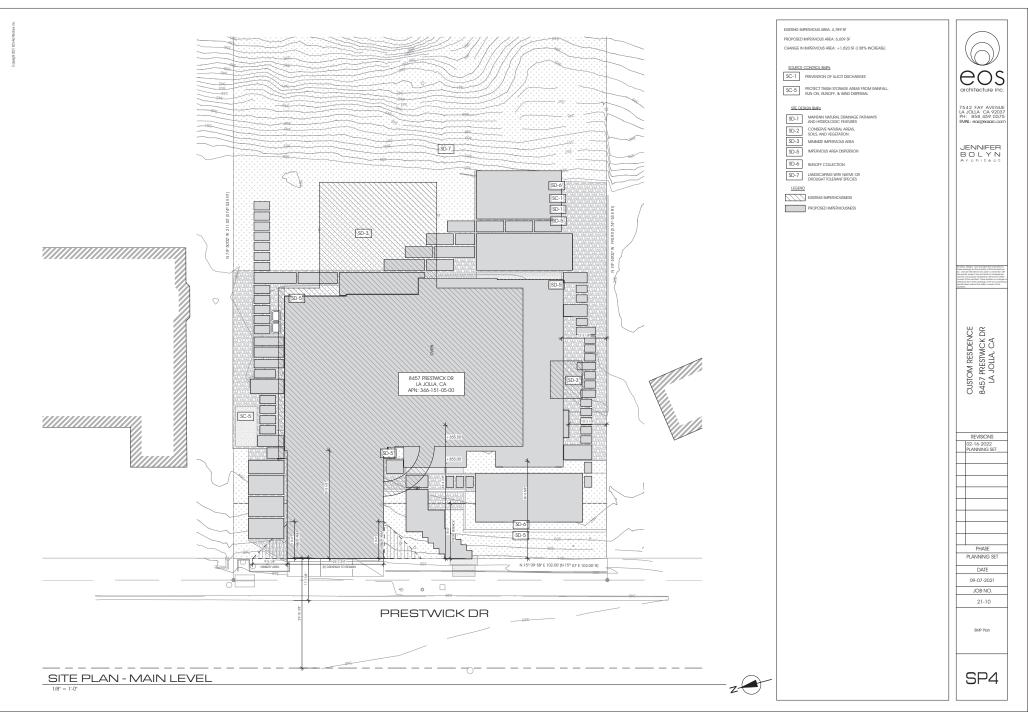

| PROJECT                                                      | DIRECTORY                                             | SHEET INDEX                                                        | PROJECT INF                                                                                                          | ORMA                 | TION                                |                                                                               |                                                    |                      | VICINITY MAP                |                 |              |
|--------------------------------------------------------------|-------------------------------------------------------|--------------------------------------------------------------------|----------------------------------------------------------------------------------------------------------------------|----------------------|-------------------------------------|-------------------------------------------------------------------------------|----------------------------------------------------|----------------------|-----------------------------|-----------------|--------------|
| OWNER                                                        | LANDSCAPE                                             | ARCHITECTURAL                                                      | PROJECT DESCRIPTION:                                                                                                 |                      | APN#:                               | 346-151-05-00                                                                 | EXISTING SQUARE FOOTAGE                            |                      |                             |                 |              |
| CONTACT: MICHAEL AND<br>LESLEY VINES<br>8457 PRESTWICK DRIVE | CONTACT: JOE DODD<br>1619 MYRTLE AVENUE               | CS1.0 COVER SHEET<br>D1 FIRST FLOOR DEMO PLAN                      | REMODEL AND ADDITION TO EXISTING TWO<br>FAMILY RESIDENCE, STAIR TOWER AND ROO<br>ASSOCIATED LANDSCAPE, HARDSCAPE AND | F DECK,              | LEGAL DESCRIPTION:                  | TR 4392 LOT 47*                                                               | - FIRST FLOOR HABITABLE<br>- SECOND FLOOR          | 1,704 SF<br>1,701 SF | PTERDING CI                 | Ma.             |              |
| LA JOLLA, CA 92037                                           | SAN DIEGO, CA 92103                                   | D2 SECOND FLOOR DEMO PLAN                                          | ASSOCIATED LANDSCAPE, HARDSCAPE AND                                                                                  | RETAINING WALLS.     | EXISTING USE:                       | SINGLE FAMILY RESIDENCE                                                       | - GARAGE                                           | 637 SF               |                             |                 | PHASE        |
| MVINES@GMAIL.COM                                             | JOE@LINEARLANDARCH.COM<br>(812) 350-2997              | SP1 SITE PLAN - MAIN LEVEL<br>SP2 OVERALL SITE PLAN                | PROPOSED BUILDING AREA CALCULATION                                                                                   |                      | PROPOSED USE:                       | SINGLE FAMILY RESIDENCE                                                       | PROPOSED SQUARE FOOTAGE                            |                      |                             | ab              | PLANNING SET |
| ARCHITECT                                                    | SURVEYOR                                              | SP3 SITE PLAN - SETBACK SURVEY<br>SP4 BMP Plan                     | FIRST FLOOR<br>LIVING:                                                                                               | 3,105 SF<br>2.338 SF | ZONE :                              | LJSPD-SF (LA JOLLA SHORES PLANNED DISTRICT:SF)                                | - FIRST FLOOR<br>- SECOND FLOOR / ROOF DECK ACCESS | 2,338 SF<br>2,952 SF | Whale Watch Way Avenness Dr |                 | DATE         |
| EOS ARCHITECTURE INC.<br>CONTACT: JENNIFER BOLYN             | PASCO LARET SUITER ASSOCIATES<br>CONTACT: GARY MELLOM | A1.0 FIRST FLOOR PLAN                                              | GARAGE:                                                                                                              | 767 SF               | ZONE OVERLAY:                       | CO2- COASTAL OVERLAY ZONE                                                     | - GARAGE                                           | 767 SF               |                             |                 | 09-07-2021   |
| 7542 FAY AVE.<br>LA JOLLA, CA 92037                          | 535 N HWY 101<br>SOLANA BEACH, CA 92075               | A1.1 SECOND FLOOR PLAN<br>A2.0 F.A.R. DIAGRAM                      | SECOND FLOOR                                                                                                         | 2.891 SF             |                                     | CHL02- COASTAL HEIGHT LIMIT OVERLAY ZONE<br>P102- PARKING IMPACT OVERLAY ZONE | TOTAL PROPOSED                                     | 4.042 SF             |                             | Torrey Pines Rd | JOB NO.      |
| JEN@EOSARC.COM<br>(858) 459-0575                             | GMELLOM@PLSAENGINEERING.COM<br>858 259 8212 x128      | A3.0 ROOF PLAN<br>A4.0 BUILDING EXTERIOR ELEVATIONS                | ROOF - STAIRS TOWER                                                                                                  | 2,891 SF<br>61 SF    | OCCUPANCY:                          | R-3                                                                           | - PROPOSED<br>- TOTAL AREA OF ADDITION             | 6,057 SF<br>2,015 SF | PLL                         | i               | 21-10        |
| (000)407 0070                                                | 555 157 5112 X125                                     | A4.1 BUILDING EXTERIOR ELEVATIONS                                  | TOTAL LIVABLE AREA                                                                                                   | 5,290 SF             | CONSTRUCTION TYPE:                  | V-B                                                                           | TOTAL AREA OF ADDITION                             | 2,015 SF<br>6.057 SF | SITE                        |                 |              |
|                                                              |                                                       | A5.0 BUILDING SECTIONS                                             | TOTAL BUILDING AREA INCLUDED IN F.A.R.                                                                               | 6,057 SF             | GROSS LOT SIZE:                     | 20,235 SF (0.46 acres)                                                        | - BUILDING AREA                                    | 5,290 SF             |                             | 0               | COVER SHEET  |
| GOVERNIN                                                     | IG CODE                                               | CIVIL<br>C1.0 TOPOGRAPHIC SURVEY                                   | LANDSCAPE AREA:                                                                                                      |                      | HEIGHT LIMIT:                       | PLUMB HEIGHT -30'-0"                                                          | - GARAGE<br>- PROPOSED FAR                         | 767 SF<br>29.93%     | Plan Plan                   | N               |              |
| 2019 CA BUILDING STANDARD COD<br>2019 CA RESIDENTIAL CODE    | E                                                     | LANDSCAPE                                                          | TOTAL LANDSCAPE AREA = 15,959.6 SF<br>COVERED PATIO                                                                  |                      |                                     | COASTAL HEIGHT -30-0"                                                         | - PROPOSED FAR<br>- AVERAGE 300' RADIUS FAR        | 29.93%               | have be                     |                 |              |
| 2019 CA GREEN BUILDING CODE<br>2019 CA ELECTRICAL CODE       |                                                       | L-01 CONCEPTUAL LANDSCAPE PLAN                                     | SF COVERED PATIO:                                                                                                    | 244 SF               | ENVIRONMENTALLY<br>SENSITIVE LANDS: | SENSITIVE VEGETATION<br>STEEP HILLSIDE                                        |                                                    |                      | to                          |                 |              |
| 2019 CA MECHANICAL CODE<br>2019 CA PLUMBING CODE             |                                                       | L-2 CONCEPTUAL LANDSCAPE PLAN<br>L-3 LANDSCAPE DIAGRAM & HYDROZONE | TOTAL COVERED PATIO AREA:                                                                                            | 244 SF               | HYDROLOGY:                          | ASBS- XX                                                                      |                                                    |                      |                             | Ŷ               | CS1.C        |
|                                                              |                                                       | MAP                                                                |                                                                                                                      |                      | GEOLOGY AND SOLS:                   | GEOLOGICAL HAZARD CATEGORY                                                    |                                                    |                      |                             |                 |              |

#### LOW IMPACT DEVELOPMENT BMP:

THIS DESIGN UTILIZES PRECAST AND POURED IN PLACE CONCRETE WITH POUROUS JOINTS. ROOF DRAINS WILL DISCHARGE BY UNDERGROUND PIPE AT THE STREET.