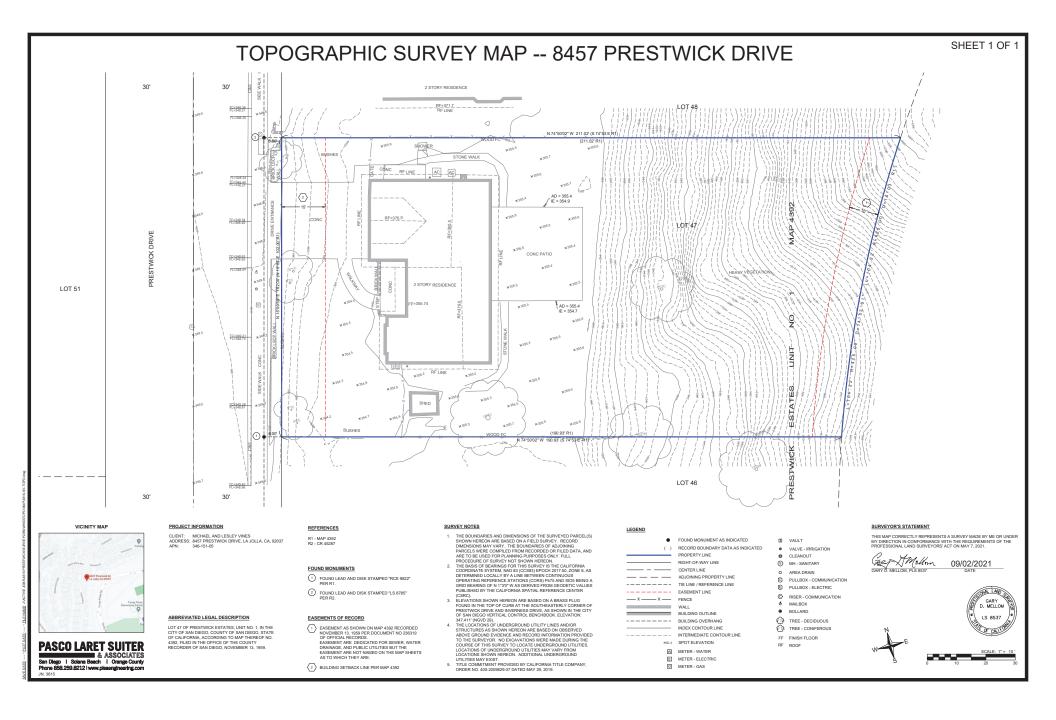

| PROJECT                                                      | DIRECTORY                                             | SHEET INDEX                                                        | PROJECT INF                                                                                                          | ORMA                 | TION                                |                                                                               |                                                    |                      | VICINITY MAP                |                 |              |
|--------------------------------------------------------------|-------------------------------------------------------|--------------------------------------------------------------------|----------------------------------------------------------------------------------------------------------------------|----------------------|-------------------------------------|-------------------------------------------------------------------------------|----------------------------------------------------|----------------------|-----------------------------|-----------------|--------------|
| OWNER                                                        | LANDSCAPE                                             | ARCHITECTURAL                                                      | PROJECT DESCRIPTION:                                                                                                 |                      | APN#:                               | 346-151-05-00                                                                 | EXISTING SQUARE FOOTAGE                            |                      |                             |                 |              |
| CONTACT: MICHAEL AND<br>LESLEY VINES<br>8457 PRESTWICK DRIVE | CONTACT: JOE DODD<br>1619 MYRTLE AVENUE               | CS1.0 COVER SHEET<br>D1 FIRST FLOOR DEMO PLAN                      | REMODEL AND ADDITION TO EXISTING TWO<br>FAMILY RESIDENCE, STAIR TOWER AND ROO<br>ASSOCIATED LANDSCAPE, HARDSCAPE AND | F DECK,              | LEGAL DESCRIPTION:                  | TR 4392 LOT 47*                                                               | - FIRST FLOOR HABITABLE<br>- SECOND FLOOR          | 1,704 SF<br>1,701 SF | PTERDING CI                 | Ma.             |              |
| LA JOLLA, CA 92037                                           | SAN DIEGO, CA 92103                                   | D2 SECOND FLOOR DEMO PLAN                                          | ASSOCIATED LANDSCAPE, HARDSCAPE AND                                                                                  | RETAINING WALLS.     | EXISTING USE:                       | SINGLE FAMILY RESIDENCE                                                       | - GARAGE                                           | 637 SF               |                             |                 | PHASE        |
| MVINES@GMAIL.COM                                             | JOE@LINEARLANDARCH.COM<br>(812) 350-2997              | SP1 SITE PLAN - MAIN LEVEL<br>SP2 OVERALL SITE PLAN                | PROPOSED BUILDING AREA CALCULATION                                                                                   |                      | PROPOSED USE:                       | SINGLE FAMILY RESIDENCE                                                       | PROPOSED SQUARE FOOTAGE                            |                      |                             | ab              | PLANNING SET |
| ARCHITECT                                                    | SURVEYOR                                              | SP3 SITE PLAN - SETBACK SURVEY<br>SP4 BMP Plan                     | FIRST FLOOR<br>LIVING:                                                                                               | 3,105 SF<br>2.338 SF | ZONE :                              | LJSPD-SF (LA JOLLA SHORES PLANNED DISTRICT:SF)                                | - FIRST FLOOR<br>- SECOND FLOOR / ROOF DECK ACCESS | 2,338 SF<br>2,952 SF | Whale Watch Way Avenness Dr |                 | DATE         |
| EOS ARCHITECTURE INC.<br>CONTACT: JENNIFER BOLYN             | PASCO LARET SUITER ASSOCIATES<br>CONTACT: GARY MELLOM | A1.0 FIRST FLOOR PLAN                                              | GARAGE:                                                                                                              | 767 SF               | ZONE OVERLAY:                       | CO2- COASTAL OVERLAY ZONE                                                     | - GARAGE                                           | 767 SF               |                             |                 | 09-07-2021   |
| 7542 FAY AVE.<br>LA JOLLA, CA 92037                          | 535 N HWY 101<br>SOLANA BEACH, CA 92075               | A1.1 SECOND FLOOR PLAN<br>A2.0 F.A.R. DIAGRAM                      | SECOND FLOOR                                                                                                         | 2.891 SF             |                                     | CHL02- COASTAL HEIGHT LIMIT OVERLAY ZONE<br>P102- PARKING IMPACT OVERLAY ZONE | TOTAL PROPOSED                                     | 4.042 SF             |                             | Torrey Pines Rd | JOB NO.      |
| JEN@EOSARC.COM<br>(858) 459-0575                             | GMELLOM@PLSAENGINEERING.COM<br>858 259 8212 x128      | A3.0 ROOF PLAN<br>A4.0 BUILDING EXTERIOR ELEVATIONS                | ROOF - STAIRS TOWER                                                                                                  | 2,891 SF<br>61 SF    | OCCUPANCY:                          | R-3                                                                           | - PROPOSED<br>- TOTAL AREA OF ADDITION             | 6,057 SF<br>2,015 SF | PLL                         | i               | 21-10        |
| (000)407 0070                                                | 555 157 5112 X125                                     | A4.1 BUILDING EXTERIOR ELEVATIONS                                  | TOTAL LIVABLE AREA                                                                                                   | 5,290 SF             | CONSTRUCTION TYPE:                  | V-B                                                                           | TOTAL AREA OF ADDITION                             | 2,015 SF<br>6.057 SF | SITE                        |                 |              |
|                                                              |                                                       | A5.0 BUILDING SECTIONS                                             | TOTAL BUILDING AREA INCLUDED IN F.A.R.                                                                               | 6,057 SF             | GROSS LOT SIZE:                     | 20,235 SF (0.46 acres)                                                        | - BUILDING AREA                                    | 5,290 SF             |                             | 0               | COVER SHEET  |
| GOVERNIN                                                     | IG CODE                                               | CIVIL<br>C1.0 TOPOGRAPHIC SURVEY                                   | LANDSCAPE AREA:                                                                                                      |                      | HEIGHT LIMIT:                       | PLUMB HEIGHT -30'-0"                                                          | - GARAGE<br>- PROPOSED FAR                         | 767 SF<br>29.93%     | Plan Plan                   | N               |              |
| 2019 CA BUILDING STANDARD COD<br>2019 CA RESIDENTIAL CODE    | E                                                     | LANDSCAPE                                                          | TOTAL LANDSCAPE AREA = 15,959.6 SF<br>COVERED PATIO                                                                  |                      |                                     | COASTAL HEIGHT -30-0"                                                         | - PROPOSED FAR<br>- AVERAGE 300' RADIUS FAR        | 29.93%               | have be                     |                 |              |
| 2019 CA GREEN BUILDING CODE<br>2019 CA ELECTRICAL CODE       |                                                       | L-01 CONCEPTUAL LANDSCAPE PLAN                                     | SF COVERED PATIO:                                                                                                    | 244 SF               | ENVIRONMENTALLY<br>SENSITIVE LANDS: | SENSITIVE VEGETATION<br>STEEP HILLSIDE                                        |                                                    |                      | to                          |                 |              |
| 2019 CA MECHANICAL CODE<br>2019 CA PLUMBING CODE             |                                                       | L-2 CONCEPTUAL LANDSCAPE PLAN<br>L-3 LANDSCAPE DIAGRAM & HYDROZONE | TOTAL COVERED PATIO AREA:                                                                                            | 244 SF               | HYDROLOGY:                          | ASBS- XX                                                                      |                                                    |                      |                             | Ŷ               | CS1.C        |
|                                                              |                                                       | MAP                                                                |                                                                                                                      |                      | GEOLOGY AND SOLS:                   | GEOLOGICAL HAZARD CATEGORY                                                    |                                                    |                      |                             |                 |              |