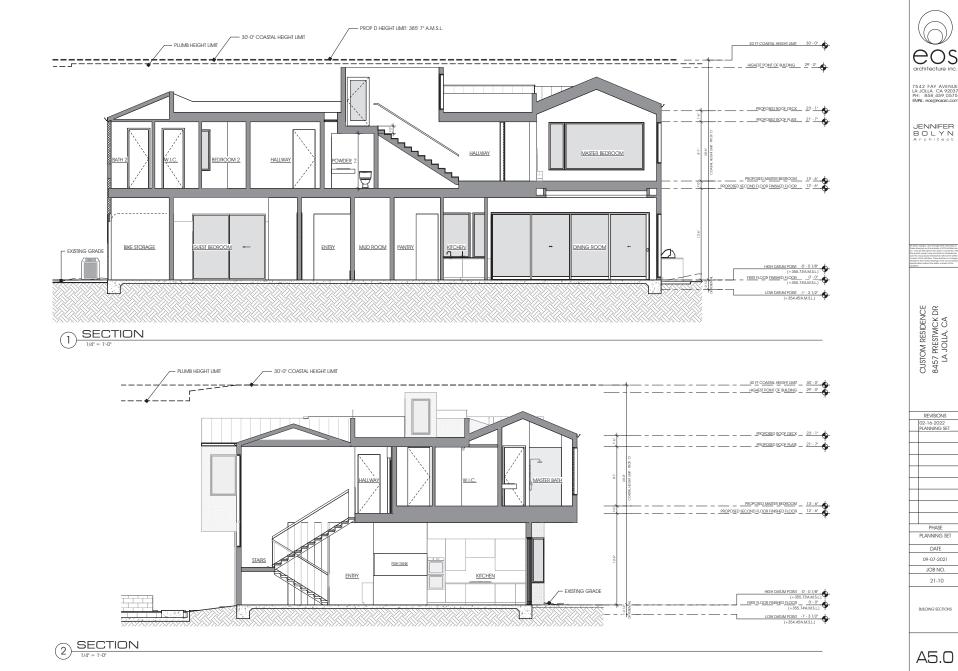

| PROJECT                                                      | DIRECTORY                                             | SHEET INDEX                                                        | PROJECT INF                                                                                                          | ORMA                 | TION                                |                                                                               |                                                    |                      | VICINITY MAP                |                 |              |
|--------------------------------------------------------------|-------------------------------------------------------|--------------------------------------------------------------------|----------------------------------------------------------------------------------------------------------------------|----------------------|-------------------------------------|-------------------------------------------------------------------------------|----------------------------------------------------|----------------------|-----------------------------|-----------------|--------------|
| OWNER                                                        | LANDSCAPE                                             | ARCHITECTURAL                                                      | PROJECT DESCRIPTION:                                                                                                 |                      | APN#:                               | 346-151-05-00                                                                 | EXISTING SQUARE FOOTAGE                            |                      |                             |                 |              |
| CONTACT: MICHAEL AND<br>LESLEY VINES<br>8457 PRESTWICK DRIVE | CONTACT: JOE DODD<br>1619 MYRTLE AVENUE               | CS1.0 COVER SHEET<br>D1 FIRST FLOOR DEMO PLAN                      | REMODEL AND ADDITION TO EXISTING TWO<br>FAMILY RESIDENCE, STAIR TOWER AND ROO<br>ASSOCIATED LANDSCAPE, HARDSCAPE AND | F DECK,              | LEGAL DESCRIPTION:                  | TR 4392 LOT 47*                                                               | - FIRST FLOOR HABITABLE<br>- SECOND FLOOR          | 1,704 SF<br>1,701 SF | PTERDING CI                 | Ma.             |              |
| LA JOLLA, CA 92037                                           | SAN DIEGO, CA 92103                                   | D2 SECOND FLOOR DEMO PLAN                                          | ASSOCIATED LANDSCAPE, HARDSCAPE AND                                                                                  | RETAINING WALLS.     | EXISTING USE:                       | SINGLE FAMILY RESIDENCE                                                       | - GARAGE                                           | 637 SF               |                             |                 | PHASE        |
| MVINES@GMAIL.COM                                             | JOE@LINEARLANDARCH.COM<br>(812) 350-2997              | SP1 SITE PLAN - MAIN LEVEL<br>SP2 OVERALL SITE PLAN                | PROPOSED BUILDING AREA CALCULATION                                                                                   |                      | PROPOSED USE:                       | SINGLE FAMILY RESIDENCE                                                       | PROPOSED SQUARE FOOTAGE                            |                      |                             | ab              | PLANNING SET |
| ARCHITECT                                                    | SURVEYOR                                              | SP3 SITE PLAN - SETBACK SURVEY<br>SP4 BMP Plan                     | FIRST FLOOR<br>LIVING:                                                                                               | 3,105 SF<br>2.338 SF | ZONE :                              | LJSPD-SF (LA JOLLA SHORES PLANNED DISTRICT:SF)                                | - FIRST FLOOR<br>- SECOND FLOOR / ROOF DECK ACCESS | 2,338 SF<br>2,952 SF | Whale Watch Way Avenness Dr |                 | DATE         |
| EOS ARCHITECTURE INC.<br>CONTACT: JENNIFER BOLYN             | PASCO LARET SUITER ASSOCIATES<br>CONTACT: GARY MELLOM | A1.0 FIRST FLOOR PLAN                                              | GARAGE:                                                                                                              | 767 SF               | ZONE OVERLAY:                       | CO2- COASTAL OVERLAY ZONE                                                     | - GARAGE                                           | 767 SF               |                             |                 | 09-07-2021   |
| 7542 FAY AVE.<br>LA JOLLA, CA 92037                          | 535 N HWY 101<br>SOLANA BEACH, CA 92075               | A1.1 SECOND FLOOR PLAN<br>A2.0 F.A.R. DIAGRAM                      | SECOND FLOOR                                                                                                         | 2.891 SF             |                                     | CHL02- COASTAL HEIGHT LIMIT OVERLAY ZONE<br>P102- PARKING IMPACT OVERLAY ZONE | TOTAL PROPOSED                                     | 4.042 SF             |                             | Torrey Pines Rd | JOB NO.      |
| JEN@EOSARC.COM<br>(858) 459-0575                             | GMELLOM@PLSAENGINEERING.COM<br>858 259 8212 x128      | A3.0 ROOF PLAN<br>A4.0 BUILDING EXTERIOR ELEVATIONS                | ROOF - STAIRS TOWER                                                                                                  | 2,891 SF<br>61 SF    | OCCUPANCY:                          | R-3                                                                           | - PROPOSED<br>- TOTAL AREA OF ADDITION             | 6,057 SF<br>2,015 SF | PLL                         | i               | 21-10        |
| (000)407 0070                                                | 555 157 5112 X125                                     | A4.1 BUILDING EXTERIOR ELEVATIONS                                  | TOTAL LIVABLE AREA                                                                                                   | 5,290 SF             | CONSTRUCTION TYPE:                  | V-B                                                                           | TOTAL AREA OF ADDITION                             | 2,015 SF<br>6.057 SF | SITE                        |                 |              |
|                                                              |                                                       | A5.0 BUILDING SECTIONS                                             | TOTAL BUILDING AREA INCLUDED IN F.A.R.                                                                               | 6,057 SF             | GROSS LOT SIZE:                     | 20,235 SF (0.46 acres)                                                        | - BUILDING AREA                                    | 5,290 SF             |                             | 0               | COVER SHEET  |
| GOVERNIN                                                     | IG CODE                                               | CIVIL<br>C1.0 TOPOGRAPHIC SURVEY                                   | LANDSCAPE AREA:                                                                                                      |                      | HEIGHT LIMIT:                       | PLUMB HEIGHT -30'-0"                                                          | - GARAGE<br>- PROPOSED FAR                         | 767 SF<br>29.93%     | Plan Plan                   | N               |              |
| 2019 CA BUILDING STANDARD COD<br>2019 CA RESIDENTIAL CODE    | E                                                     | LANDSCAPE                                                          | TOTAL LANDSCAPE AREA = 15,959.6 SF<br>COVERED PATIO                                                                  |                      |                                     | COASTAL HEIGHT -30-0"                                                         | - PROPOSED FAR<br>- AVERAGE 300' RADIUS FAR        | 29.93%               | have be                     |                 |              |
| 2019 CA GREEN BUILDING CODE<br>2019 CA ELECTRICAL CODE       |                                                       | L-01 CONCEPTUAL LANDSCAPE PLAN                                     | SF COVERED PATIO:                                                                                                    | 244 SF               | ENVIRONMENTALLY<br>SENSITIVE LANDS: | SENSITIVE VEGETATION<br>STEEP HILLSIDE                                        |                                                    |                      | to                          |                 |              |
| 2019 CA MECHANICAL CODE<br>2019 CA PLUMBING CODE             |                                                       | L-2 CONCEPTUAL LANDSCAPE PLAN<br>L-3 LANDSCAPE DIAGRAM & HYDROZONE | TOTAL COVERED PATIO AREA:                                                                                            | 244 SF               | HYDROLOGY:                          | ASBS- XX                                                                      |                                                    |                      |                             | Ŷ               | CS1.C        |
|                                                              |                                                       | MAP                                                                |                                                                                                                      |                      | GEOLOGY AND SOLS:                   | GEOLOGICAL HAZARD CATEGORY                                                    |                                                    |                      |                             |                 |              |