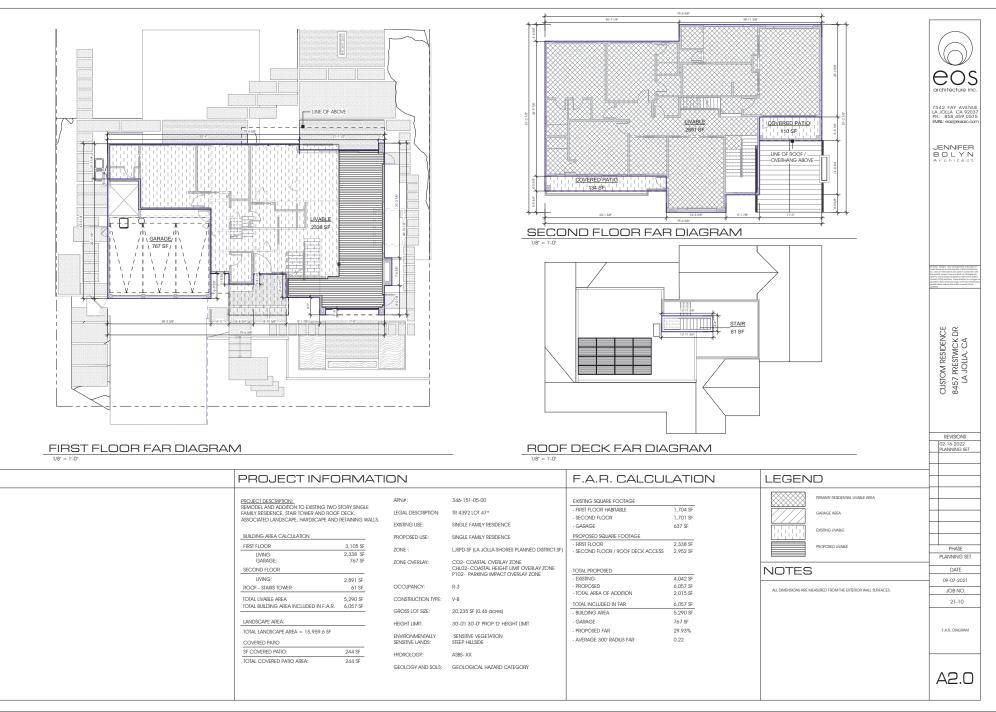

| PROJECT                                                      | DIRECTORY                                             | SHEET INDEX                                                        | PROJECT INF                                                                                                          | ORMA                 | TION                                |                                                                               |                                                    |                      | VICINITY MAP                |                 |              |
|--------------------------------------------------------------|-------------------------------------------------------|--------------------------------------------------------------------|----------------------------------------------------------------------------------------------------------------------|----------------------|-------------------------------------|-------------------------------------------------------------------------------|----------------------------------------------------|----------------------|-----------------------------|-----------------|--------------|
| OWNER                                                        | LANDSCAPE                                             | ARCHITECTURAL                                                      | PROJECT DESCRIPTION:                                                                                                 |                      | APN#:                               | 346-151-05-00                                                                 | EXISTING SQUARE FOOTAGE                            |                      |                             |                 |              |
| CONTACT: MICHAEL AND<br>LESLEY VINES<br>8457 PRESTWICK DRIVE | CONTACT: JOE DODD<br>1619 MYRTLE AVENUE               | CS1.0 COVER SHEET<br>D1 FIRST FLOOR DEMO PLAN                      | REMODEL AND ADDITION TO EXISTING TWO<br>FAMILY RESIDENCE, STAIR TOWER AND ROO<br>ASSOCIATED LANDSCAPE, HARDSCAPE AND | F DECK,              | LEGAL DESCRIPTION:                  | TR 4392 LOT 47*                                                               | - FIRST FLOOR HABITABLE<br>- SECOND FLOOR          | 1,704 SF<br>1,701 SF | PTERDING CI                 | Ma.             |              |
| LA JOLLA, CA 92037                                           | SAN DIEGO, CA 92103                                   | D2 SECOND FLOOR DEMO PLAN                                          | ASSOCIATED LANDSCAPE, HARDSCAPE AND                                                                                  | RETAINING WALLS.     | EXISTING USE:                       | SINGLE FAMILY RESIDENCE                                                       | - GARAGE                                           | 637 SF               |                             |                 | PHASE        |
| MVINES@GMAIL.COM                                             | JOE@LINEARLANDARCH.COM<br>(812) 350-2997              | SP1 SITE PLAN - MAIN LEVEL<br>SP2 OVERALL SITE PLAN                | PROPOSED BUILDING AREA CALCULATION                                                                                   |                      | PROPOSED USE:                       | SINGLE FAMILY RESIDENCE                                                       | PROPOSED SQUARE FOOTAGE                            |                      |                             | ab              | PLANNING SET |
| ARCHITECT                                                    | SURVEYOR                                              | SP3 SITE PLAN - SETBACK SURVEY<br>SP4 BMP Plan                     | FIRST FLOOR<br>LIVING:                                                                                               | 3,105 SF<br>2.338 SF | ZONE :                              | LJSPD-SF (LA JOLLA SHORES PLANNED DISTRICT:SF)                                | - FIRST FLOOR<br>- SECOND FLOOR / ROOF DECK ACCESS | 2,338 SF<br>2,952 SF | Whale Watch Way Avenness Dr |                 | DATE         |
| EOS ARCHITECTURE INC.<br>CONTACT: JENNIFER BOLYN             | PASCO LARET SUITER ASSOCIATES<br>CONTACT: GARY MELLOM | A1.0 FIRST FLOOR PLAN                                              | GARAGE:                                                                                                              | 767 SF               | ZONE OVERLAY:                       | CO2- COASTAL OVERLAY ZONE                                                     | - GARAGE                                           | 767 SF               |                             |                 | 09-07-2021   |
| 7542 FAY AVE.<br>LA JOLLA, CA 92037                          | 535 N HWY 101<br>SOLANA BEACH, CA 92075               | A1.1 SECOND FLOOR PLAN<br>A2.0 F.A.R. DIAGRAM                      | SECOND FLOOR                                                                                                         | 2.891 SF             |                                     | CHL02- COASTAL HEIGHT LIMIT OVERLAY ZONE<br>P102- PARKING IMPACT OVERLAY ZONE | TOTAL PROPOSED                                     | 4.042 SF             |                             | Torrey Pines Rd | JOB NO.      |
| JEN@EOSARC.COM<br>(858) 459-0575                             | GMELLOM@PLSAENGINEERING.COM<br>858 259 8212 x128      | A3.0 ROOF PLAN<br>A4.0 BUILDING EXTERIOR ELEVATIONS                | ROOF - STAIRS TOWER                                                                                                  | 2,891 SF<br>61 SF    | OCCUPANCY:                          | R-3                                                                           | - PROPOSED<br>- TOTAL AREA OF ADDITION             | 6,057 SF<br>2,015 SF | PLL                         | i               | 21-10        |
| (000)407 0070                                                | 555 157 5112 X125                                     | A4.1 BUILDING EXTERIOR ELEVATIONS                                  | TOTAL LIVABLE AREA                                                                                                   | 5,290 SF             | CONSTRUCTION TYPE:                  | V-B                                                                           | TOTAL AREA OF ADDITION                             | 2,015 SF<br>6.057 SF | SITE                        |                 |              |
|                                                              |                                                       | A5.0 BUILDING SECTIONS                                             | TOTAL BUILDING AREA INCLUDED IN F.A.R.                                                                               | 6,057 SF             | GROSS LOT SIZE:                     | 20,235 SF (0.46 acres)                                                        | - BUILDING AREA                                    | 5,290 SF             |                             | 0               | COVER SHEET  |
| GOVERNIN                                                     | IG CODE                                               | CIVIL<br>C1.0 TOPOGRAPHIC SURVEY                                   | LANDSCAPE AREA:                                                                                                      |                      | HEIGHT LIMIT:                       | PLUMB HEIGHT -30'-0"                                                          | - GARAGE<br>- PROPOSED FAR                         | 767 SF<br>29.93%     | Plan Plan                   | N               |              |
| 2019 CA BUILDING STANDARD COD<br>2019 CA RESIDENTIAL CODE    | E                                                     | LANDSCAPE                                                          | TOTAL LANDSCAPE AREA = 15,959.6 SF<br>COVERED PATIO                                                                  |                      |                                     | COASTAL HEIGHT -30-0"                                                         | - PROPOSED FAR<br>- AVERAGE 300' RADIUS FAR        | 29.93%               | have be                     |                 |              |
| 2019 CA GREEN BUILDING CODE<br>2019 CA ELECTRICAL CODE       |                                                       | L-01 CONCEPTUAL LANDSCAPE PLAN                                     | SF COVERED PATIO:                                                                                                    | 244 SF               | ENVIRONMENTALLY<br>SENSITIVE LANDS: | SENSITIVE VEGETATION<br>STEEP HILLSIDE                                        |                                                    |                      | to                          |                 |              |
| 2019 CA MECHANICAL CODE<br>2019 CA PLUMBING CODE             |                                                       | L-2 CONCEPTUAL LANDSCAPE PLAN<br>L-3 LANDSCAPE DIAGRAM & HYDROZONE | TOTAL COVERED PATIO AREA:                                                                                            | 244 SF               | HYDROLOGY:                          | ASBS- XX                                                                      |                                                    |                      |                             | Ŷ               | CS1.C        |
|                                                              |                                                       | MAP                                                                |                                                                                                                      |                      | GEOLOGY AND SOLS:                   | GEOLOGICAL HAZARD CATEGORY                                                    |                                                    |                      |                             |                 |              |