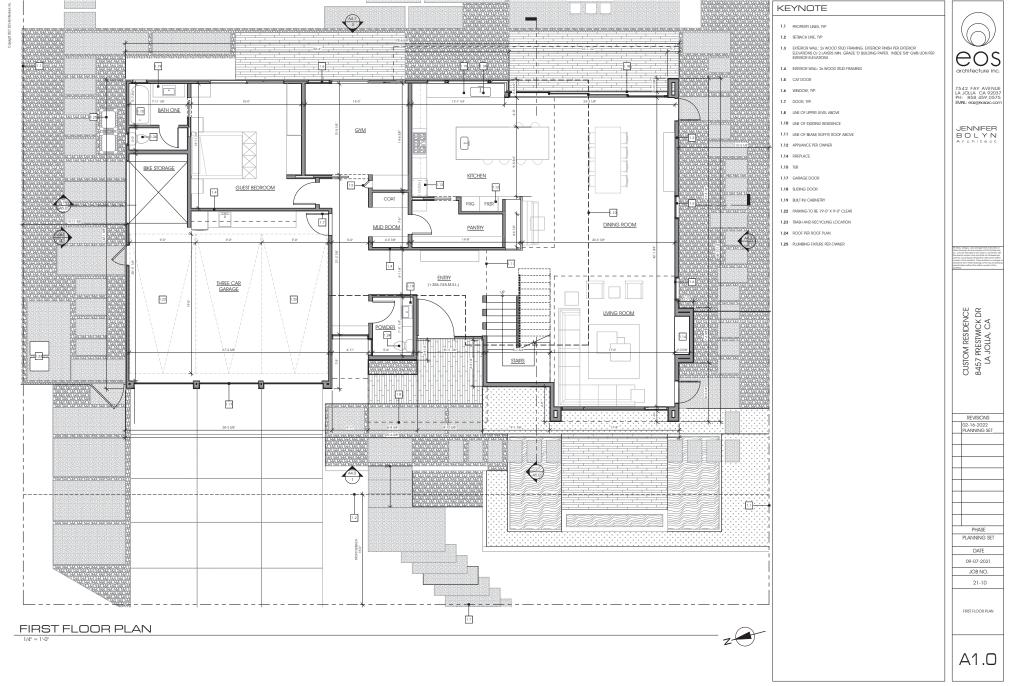

| PROJECT                                                      | DIRECTORY                                             | SHEET INDEX                                                        | PROJECT INF                                                                                                          | ORMA                 | TION                                |                                                                               |                                                    |                      | VICINITY MAP                |                 |              |
|--------------------------------------------------------------|-------------------------------------------------------|--------------------------------------------------------------------|----------------------------------------------------------------------------------------------------------------------|----------------------|-------------------------------------|-------------------------------------------------------------------------------|----------------------------------------------------|----------------------|-----------------------------|-----------------|--------------|
| OWNER                                                        | LANDSCAPE                                             | ARCHITECTURAL                                                      | PROJECT DESCRIPTION:                                                                                                 |                      | APN#:                               | 346-151-05-00                                                                 | EXISTING SQUARE FOOTAGE                            |                      |                             |                 |              |
| CONTACT: MICHAEL AND<br>LESLEY VINES<br>8457 PRESTWICK DRIVE | CONTACT: JOE DODD<br>1619 MYRTLE AVENUE               | CS1.0 COVER SHEET<br>D1 FIRST FLOOR DEMO PLAN                      | REMODEL AND ADDITION TO EXISTING TWO<br>FAMILY RESIDENCE, STAIR TOWER AND ROO<br>ASSOCIATED LANDSCAPE, HARDSCAPE AND | F DECK,              | LEGAL DESCRIPTION:                  | TR 4392 LOT 47*                                                               | - FIRST FLOOR HABITABLE<br>- SECOND FLOOR          | 1,704 SF<br>1,701 SF | PTERDING CI                 | Ma.             |              |
| LA JOLLA, CA 92037                                           | SAN DIEGO, CA 92103                                   | D2 SECOND FLOOR DEMO PLAN                                          | ASSOCIATED LANDSCAPE, HARDSCAPE AND                                                                                  | RETAINING WALLS.     | EXISTING USE:                       | SINGLE FAMILY RESIDENCE                                                       | - GARAGE                                           | 637 SF               |                             |                 | PHASE        |
| MVINES@GMAIL.COM                                             | JOE@LINEARLANDARCH.COM<br>(812) 350-2997              | SP1 SITE PLAN - MAIN LEVEL<br>SP2 OVERALL SITE PLAN                | PROPOSED BUILDING AREA CALCULATION                                                                                   |                      | PROPOSED USE:                       | SINGLE FAMILY RESIDENCE                                                       | PROPOSED SQUARE FOOTAGE                            |                      |                             | ab              | PLANNING SET |
| ARCHITECT                                                    | SURVEYOR                                              | SP3 SITE PLAN - SETBACK SURVEY<br>SP4 BMP Plan                     | FIRST FLOOR<br>LIVING:                                                                                               | 3,105 SF<br>2.338 SF | ZONE :                              | LJSPD-SF (LA JOLLA SHORES PLANNED DISTRICT:SF)                                | - FIRST FLOOR<br>- SECOND FLOOR / ROOF DECK ACCESS | 2,338 SF<br>2,952 SF | Whale Watch Way Avenness Dr |                 | DATE         |
| EOS ARCHITECTURE INC.<br>CONTACT: JENNIFER BOLYN             | PASCO LARET SUITER ASSOCIATES<br>CONTACT: GARY MELLOM | A1.0 FIRST FLOOR PLAN                                              | GARAGE:                                                                                                              | 767 SF               | ZONE OVERLAY:                       | CO2- COASTAL OVERLAY ZONE                                                     | - GARAGE                                           | 767 SF               |                             |                 | 09-07-2021   |
| 7542 FAY AVE.<br>LA JOLLA, CA 92037                          | 535 N HWY 101<br>SOLANA BEACH, CA 92075               | A1.1 SECOND FLOOR PLAN<br>A2.0 F.A.R. DIAGRAM                      | SECOND FLOOR                                                                                                         | 2.891 SF             |                                     | CHL02- COASTAL HEIGHT LIMIT OVERLAY ZONE<br>P102- PARKING IMPACT OVERLAY ZONE | TOTAL PROPOSED                                     | 4.042 SF             |                             | Torrey Pines Rd | JOB NO.      |
| JEN@EOSARC.COM<br>(858) 459-0575                             | GMELLOM@PLSAENGINEERING.COM<br>858 259 8212 x128      | A3.0 ROOF PLAN<br>A4.0 BUILDING EXTERIOR ELEVATIONS                | ROOF - STAIRS TOWER                                                                                                  | 2,891 SF<br>61 SF    | OCCUPANCY:                          | R-3                                                                           | - PROPOSED<br>- TOTAL AREA OF ADDITION             | 6,057 SF<br>2,015 SF | PLL                         | i               | 21-10        |
| (000)407 0070                                                | 555 157 5112 X125                                     | A4.1 BUILDING EXTERIOR ELEVATIONS                                  | TOTAL LIVABLE AREA                                                                                                   | 5,290 SF             | CONSTRUCTION TYPE:                  | V-B                                                                           | TOTAL AREA OF ADDITION                             | 2,015 SF<br>6.057 SF | SITE                        |                 |              |
|                                                              |                                                       | A5.0 BUILDING SECTIONS                                             | TOTAL BUILDING AREA INCLUDED IN F.A.R.                                                                               | 6,057 SF             | GROSS LOT SIZE:                     | 20,235 SF (0.46 acres)                                                        | - BUILDING AREA                                    | 5,290 SF             |                             | 0               | COVER SHEET  |
| GOVERNIN                                                     | IG CODE                                               | CIVIL<br>C1.0 TOPOGRAPHIC SURVEY                                   | LANDSCAPE AREA:                                                                                                      |                      | HEIGHT LIMIT:                       | PLUMB HEIGHT -30'-0"                                                          | - GARAGE<br>- PROPOSED FAR                         | 767 SF<br>29.93%     | Plan Plan                   | N               |              |
| 2019 CA BUILDING STANDARD COD<br>2019 CA RESIDENTIAL CODE    | E                                                     | LANDSCAPE                                                          | TOTAL LANDSCAPE AREA = 15,959.6 SF<br>COVERED PATIO                                                                  |                      |                                     | COASTAL HEIGHT -30-0"                                                         | - PROPOSED FAR<br>- AVERAGE 300' RADIUS FAR        | 29.93%               | have be                     |                 |              |
| 2019 CA GREEN BUILDING CODE<br>2019 CA ELECTRICAL CODE       |                                                       | L-01 CONCEPTUAL LANDSCAPE PLAN                                     | SF COVERED PATIO:                                                                                                    | 244 SF               | ENVIRONMENTALLY<br>SENSITIVE LANDS: | SENSITIVE VEGETATION<br>STEEP HILLSIDE                                        |                                                    |                      | to                          |                 |              |
| 2019 CA MECHANICAL CODE<br>2019 CA PLUMBING CODE             |                                                       | L-2 CONCEPTUAL LANDSCAPE PLAN<br>L-3 LANDSCAPE DIAGRAM & HYDROZONE | TOTAL COVERED PATIO AREA:                                                                                            | 244 SF               | HYDROLOGY:                          | ASBS- XX                                                                      |                                                    |                      |                             | Ŷ               | CS1.C        |
|                                                              |                                                       | MAP                                                                |                                                                                                                      |                      | GEOLOGY AND SOLS:                   | GEOLOGICAL HAZARD CATEGORY                                                    |                                                    |                      |                             |                 |              |