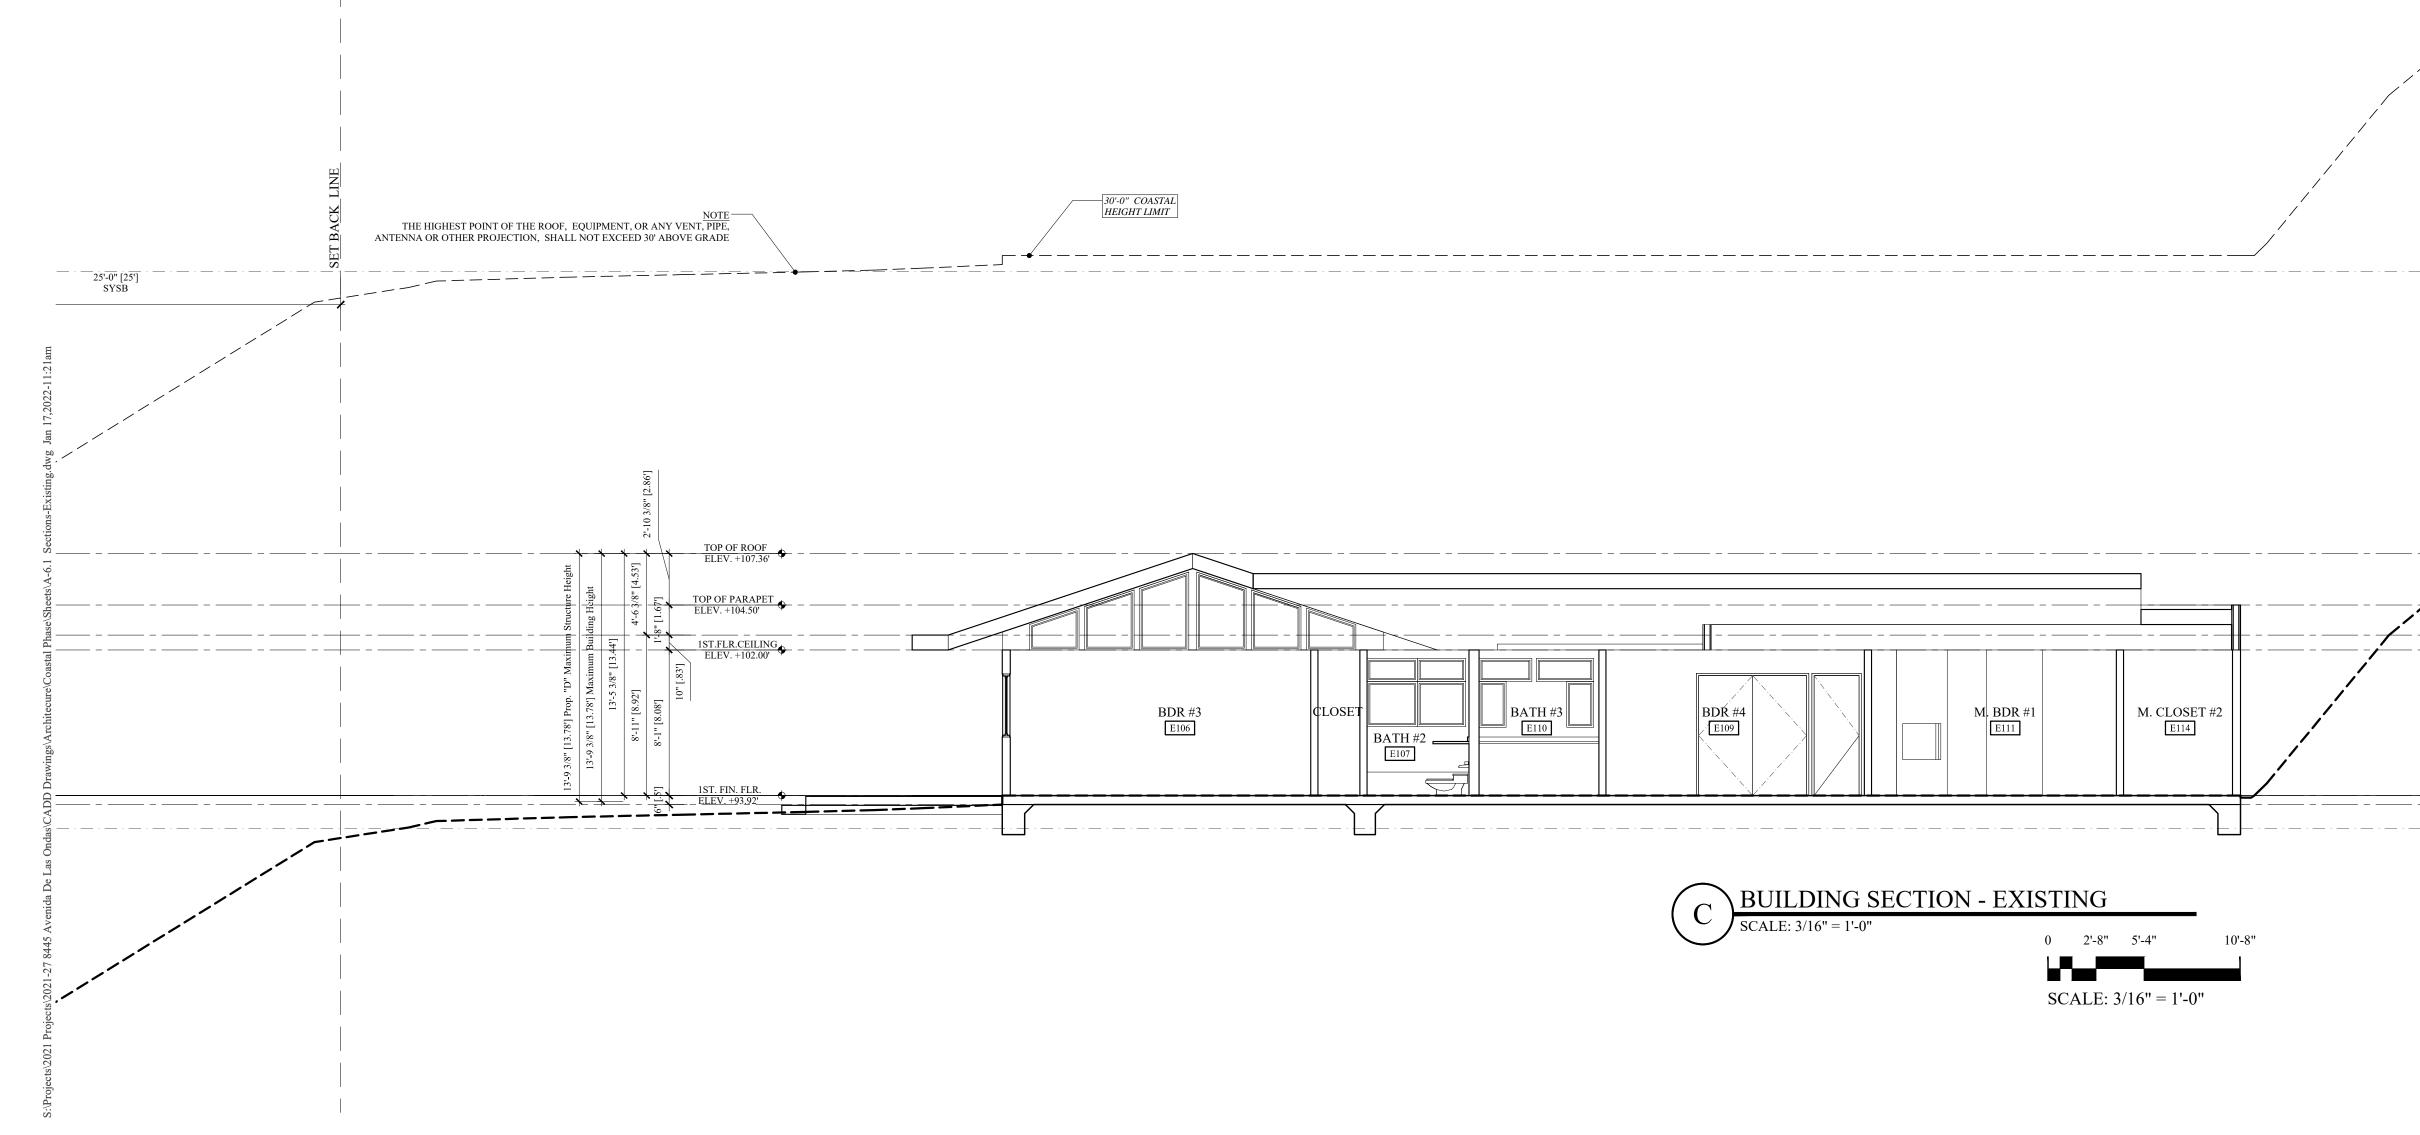

De

venida Jolla, C

Av La

5

 $\mathbf{O}$ 

|            | SECTION LEGEND                                                                                                                                                                                                                                             |                                                                                                                                                                                                                                                                                                                                                                                              |
|------------|------------------------------------------------------------------------------------------------------------------------------------------------------------------------------------------------------------------------------------------------------------|----------------------------------------------------------------------------------------------------------------------------------------------------------------------------------------------------------------------------------------------------------------------------------------------------------------------------------------------------------------------------------------------|
|            | Existing Site Grade Line     Proposed Site Grade Line                                                                                                                                                                                                      |                                                                                                                                                                                                                                                                                                                                                                                              |
|            | Proposed Finish Floor Elevation Line                                                                                                                                                                                                                       |                                                                                                                                                                                                                                                                                                                                                                                              |
|            | TOP OF PARPET -2       Proposed Building Datum Point         —       —       Proposed Top of Wall or Top of Structure                                                                                                                                      |                                                                                                                                                                                                                                                                                                                                                                                              |
|            | Line<br>— — — — — 30;' High -Coastal Height Limit Line                                                                                                                                                                                                     | t <del>y ty</del>                                                                                                                                                                                                                                                                                                                                                                            |
|            | — Proposition D -Maximum Height Line                                                                                                                                                                                                                       | Marengo                                                                                                                                                                                                                                                                                                                                                                                      |
|            |                                                                                                                                                                                                                                                            | Morton                                                                                                                                                                                                                                                                                                                                                                                       |
|            |                                                                                                                                                                                                                                                            | Architects                                                                                                                                                                                                                                                                                                                                                                                   |
|            | SECTION NOTES                                                                                                                                                                                                                                              | 7724 Girard Ave.<br>Second Floor                                                                                                                                                                                                                                                                                                                                                             |
|            | A. ELEVATIONS CALL OUTS SHOWN ARE FROM TOP OF<br>STRUCTURAL SLAB (TOS) OR TOP OF STRUCTURAL                                                                                                                                                                | La Jolla, CA 92037                                                                                                                                                                                                                                                                                                                                                                           |
|            | FLOOR SHEATHING DIAPHRAGM (TOSS).<br>B. ELEVATIONS SHOWN ON THIS SHEET<br>CROSS-REFERENCED TO ELEVATIONS SHOWN ON                                                                                                                                          | Tel. (858) 459-3769<br>Fax. (858) 459-3768                                                                                                                                                                                                                                                                                                                                                   |
|            | SITE PLAN ON SHEET A 1.2 OR FLOOR PLAN<br>C. SEE SHEET A-5.1 TO 5.4 FOR EXTERIOR ELEVATIONS<br>AND FOR EXTERIOR FINISH NOTES.                                                                                                                              | Michael Morton AIA<br>Claude Anthony Marengo DESA                                                                                                                                                                                                                                                                                                                                            |
|            | D. SEE PROJECT SPECIFICATIONS FOR ADDITIONAL<br>REQUIREMENTS OR MATERIALS                                                                                                                                                                                  | 01-14-2022                                                                                                                                                                                                                                                                                                                                                                                   |
| <u> </u>   | <b>SECTION KEYNOTES</b><br><b>I.</b> R-19 BATT INSULATION - AT 2 X 6 EXTERIOR                                                                                                                                                                              | CANS RENELOOP I P                                                                                                                                                                                                                                                                                                                                                                            |
|            | <ul> <li>WALLS, AND/OR WALLS OF CONDITIONED SPACE<br/>AND WALLS SEPARATING LIVING / GARAGE.</li> <li>PROVIDE R-19 BATT INSULATION - AT ALL</li> </ul>                                                                                                      |                                                                                                                                                                                                                                                                                                                                                                                              |
|            | INTERIOR 2X6 WALLS OR R-13 FOR SOUND<br>INSULATION.<br>3. R-15 BATT INSULATION - AT 2 X 4 EXTERIOR                                                                                                                                                         | $\frac{1}{7} \frac{04/30/2023}{0F CALIFOR}$                                                                                                                                                                                                                                                                                                                                                  |
|            | <ul> <li>WALLS AND/OR WALLS OF CONDITIONED SPACE.</li> <li>PROVIDE R-15 BATT INSULATION - AT ALL<br/>INTERIOR 2X4 WALLS FOR SOUND INSULATION.</li> <li>R-30 BATT INSULATION - AT CEILINGS AND ROOF</li> </ul>                                              |                                                                                                                                                                                                                                                                                                                                                                                              |
|            | ATTIC AREAS AS SHOWN.<br>6. R-19 BATT INSULATION - AT FRAMED FLOORS AND<br>RAISED FLOORS                                                                                                                                                                   | All design, ideas and arrangements as indicated<br>on these drawings are the legal property of<br>Marengo Morton Architects, Incorporated and<br>the specific project for which they were                                                                                                                                                                                                    |
|            | <ul> <li>7. R-30 BATT INSULATION - AT ROOF PLENUM AND<br/>RAISED FLOOR AREAS</li> <li>8. PROVIDE CONTINUOUS 5/8" TYPE "X" GYPSUM<br/>BOARD AT WALLS AND CELLING TARED AND</li> </ul>                                                                       | prepared as indicated on the project tile block.<br>Reproduction, publication or re-use by any<br>method, in whole or part, without the express<br>written consent of Marengo Morton Architects,                                                                                                                                                                                             |
|            | BOARD AT WALLS AND CEILING TAPED AND<br>MUDDED (1-HOUR RATED WALLS & CEILINGS)<br>(CBC Sec. 406.1.4)                                                                                                                                                       | Incorporated is prohibited. There shall be no<br>changes, substitutions, modifications or<br>deviations from these drawings or                                                                                                                                                                                                                                                               |
|            | PLAN AND SECTION NOTES         Guards and Glass Handrails:         1.       Guard shall be location along open-sided walking surfaces                                                                                                                      | accompanying specifications without the<br>consent of Marengo Morton Architects,<br>Incorporated. Visual, physical, or electronic<br>contact or use of these drawings and attached                                                                                                                                                                                                           |
|            | including stairs, ramps and landing, that are location more<br>than 30 inches measured vertically to the floor or grade<br>below at any point within 36 inches horizontally to the                                                                         | specifications shall constitute the acceptance of all these restrictions.                                                                                                                                                                                                                                                                                                                    |
|            | <ul><li>edge of the open side.</li><li>Handrail and Guard Design Loads" handrail assemblies<br/>and guards shall be able to resists a single concentrated</li></ul>                                                                                        |                                                                                                                                                                                                                                                                                                                                                                                              |
|            | load of 200 pounds, applied to in any direction at any point<br>along the top, and have attachment devise and supporting<br>structure to transfer this loading to appropriate structural                                                                   | NC]<br>ndas                                                                                                                                                                                                                                                                                                                                                                                  |
|            | <ul> <li>elements of the building. (CBC 1607.8.1.1)</li> <li>Glass material in handrails and guards: Glass used as a handrail assemblies or a guard sections shall be constructed</li> </ul>                                                               | IDENC<br>EL<br>Las Ondas<br>2037                                                                                                                                                                                                                                                                                                                                                             |
|            | of either single fully tempered glass, laminated full<br>tempered glass or laminated heat-strengthened glass.<br>Glazing in railing in fill panels shall be of an approved                                                                                 |                                                                                                                                                                                                                                                                                                                                                                                              |
|            | safety glazing material that conforms to the provisions of<br>Section 2406.1.1 (C.B.C.) for all Gazing types, the<br>minimum nominal thickness shall be <sup>1</sup> / <sub>4</sub> inch (1/2 shall be                                                     | ATE RJ<br>REMO<br>Avenida I<br>La Jolla, C                                                                                                                                                                                                                                                                                                                                                   |
|            | used). Full temper glass and laminated glass shall comply<br>with Category II of C.P.S.C. 16 CFR 1201, listing in<br>Chapter 25 (Sec. 2407.1 - C.B.C.)                                                                                                     | RIVATE RE<br>REMOE<br>8445 Avenida De<br>La Jolla, CA                                                                                                                                                                                                                                                                                                                                        |
|            | 4. Glass balusters support: Each handrail or guard section<br>shall be supported by a minimum of three (30 glass<br>balusters or shall be otherwise supported to remain in place                                                                           | 844 844                                                                                                                                                                                                                                                                                                                                                                                      |
|            | <ul> <li>should on baluster panel fail. Glass balusters shall not be installed with an attached handrail or guard.</li> <li>5. Glass Panels design loads: the glass panel in handrails and guarda and their support system shall be designed to</li> </ul> |                                                                                                                                                                                                                                                                                                                                                                                              |
|            | guards and, their support system, shall be designed to<br>withstand the loads specified in section 1607.7. A safety<br>factor of four (4) shall be used. Provide structural<br>calculations to justify design of support and connections.                  | REVISIONS<br>A CONCEPT DESIGN - 06-01-2021                                                                                                                                                                                                                                                                                                                                                   |
|            | <ul> <li>6. A Pre-construction meeting is required for building with building height within one foot of the maximum per Prop</li> </ul>                                                                                                                    | B SCHEMATIC DESIGN - 07-27-2021<br>C CLIENT REVISIONS - 10-01-2021<br>D COASTAL SUBMITTAL - 01-14-2022                                                                                                                                                                                                                                                                                       |
|            | D (attention to height issues issue will be added the tier in inspections).<br>Other Plan Notes:                                                                                                                                                           | F<br>T                                                                                                                                                                                                                                                                                                                                                                                       |
| 4EIGHT LIM | <ol> <li>Ducts in the garage and ducts penetrating the walls or<br/>ceilings separating the dwelling from the garage shall be<br/>construction of minimum No. 26 gauge sheet steel or other</li> </ol>                                                     |                                                                                                                                                                                                                                                                                                                                                                                              |
| ■          | <ul><li>approved material and shall have no opening in the garage.</li><li>8. Garage floor surfaces shall be of approved<br/>non-combustible material and the area of the floor used for</li></ul>                                                         | PHASE COASTAL                                                                                                                                                                                                                                                                                                                                                                                |
|            | parking of automobiles and other vehicles shall be sloped<br>to facilitate the movement of liquids to a drain or toward<br>the main vehicle entry doorway.                                                                                                 | DEVELOPMENT PHASE<br>PROJECT NO. 2021-27                                                                                                                                                                                                                                                                                                                                                     |
|            | 9. Clothes dryer in a closet: when a closet is designed for the installation of a clothes dryer, a minimum opening of 100 square inches for makeup air shall be provide in the door or by other approved means.                                            | REVIEWED BY MRM                                                                                                                                                                                                                                                                                                                                                                              |
|            |                                                                                                                                                                                                                                                            | DRAWN BY MRM / JS / AP                                                                                                                                                                                                                                                                                                                                                                       |
|            | KEY PLAN                                                                                                                                                                                                                                                   | DATE 01-14-2022                                                                                                                                                                                                                                                                                                                                                                              |
|            |                                                                                                                                                                                                                                                            | Marengo Morton Architects, Inc. is providing, by agreement<br>with certain parties, materials stored electronically. The parties                                                                                                                                                                                                                                                             |
|            |                                                                                                                                                                                                                                                            | recognize that data, plans, specifications, reports, documents, or<br>other information recorded on or transmitted as electronic media<br>(including but not necessarily limited to "CAD documents") are<br>subject to undetectable alteration, either intentional or<br>unintentional, due to, among other causes, transmission,<br>conversion, media degradation, software error, or human |
|            |                                                                                                                                                                                                                                                            | alteration. Accordingly, all such documents are provided to the<br>parties for informational purposes only and not as an end<br>product nor as a record document. Any reliance thereon is<br>deemed to be unreasonable and unenforceable. The signed and<br>stamped hard copies with the wet signature of the Architect of<br>Record are the Architect's Instruments of Service and are the  |
|            |                                                                                                                                                                                                                                                            | only true contract documents of record.           EXISTING / PROPOSED                                                                                                                                                                                                                                                                                                                        |
|            |                                                                                                                                                                                                                                                            | SECTIONS                                                                                                                                                                                                                                                                                                                                                                                     |
|            | FIRST FLOOR PLAN                                                                                                                                                                                                                                           | A65                                                                                                                                                                                                                                                                                                                                                                                          |
|            | (1P) HIRST FLOOR PLAN .                                                                                                                                                                                                                                    |                                                                                                                                                                                                                                                                                                                                                                                              |