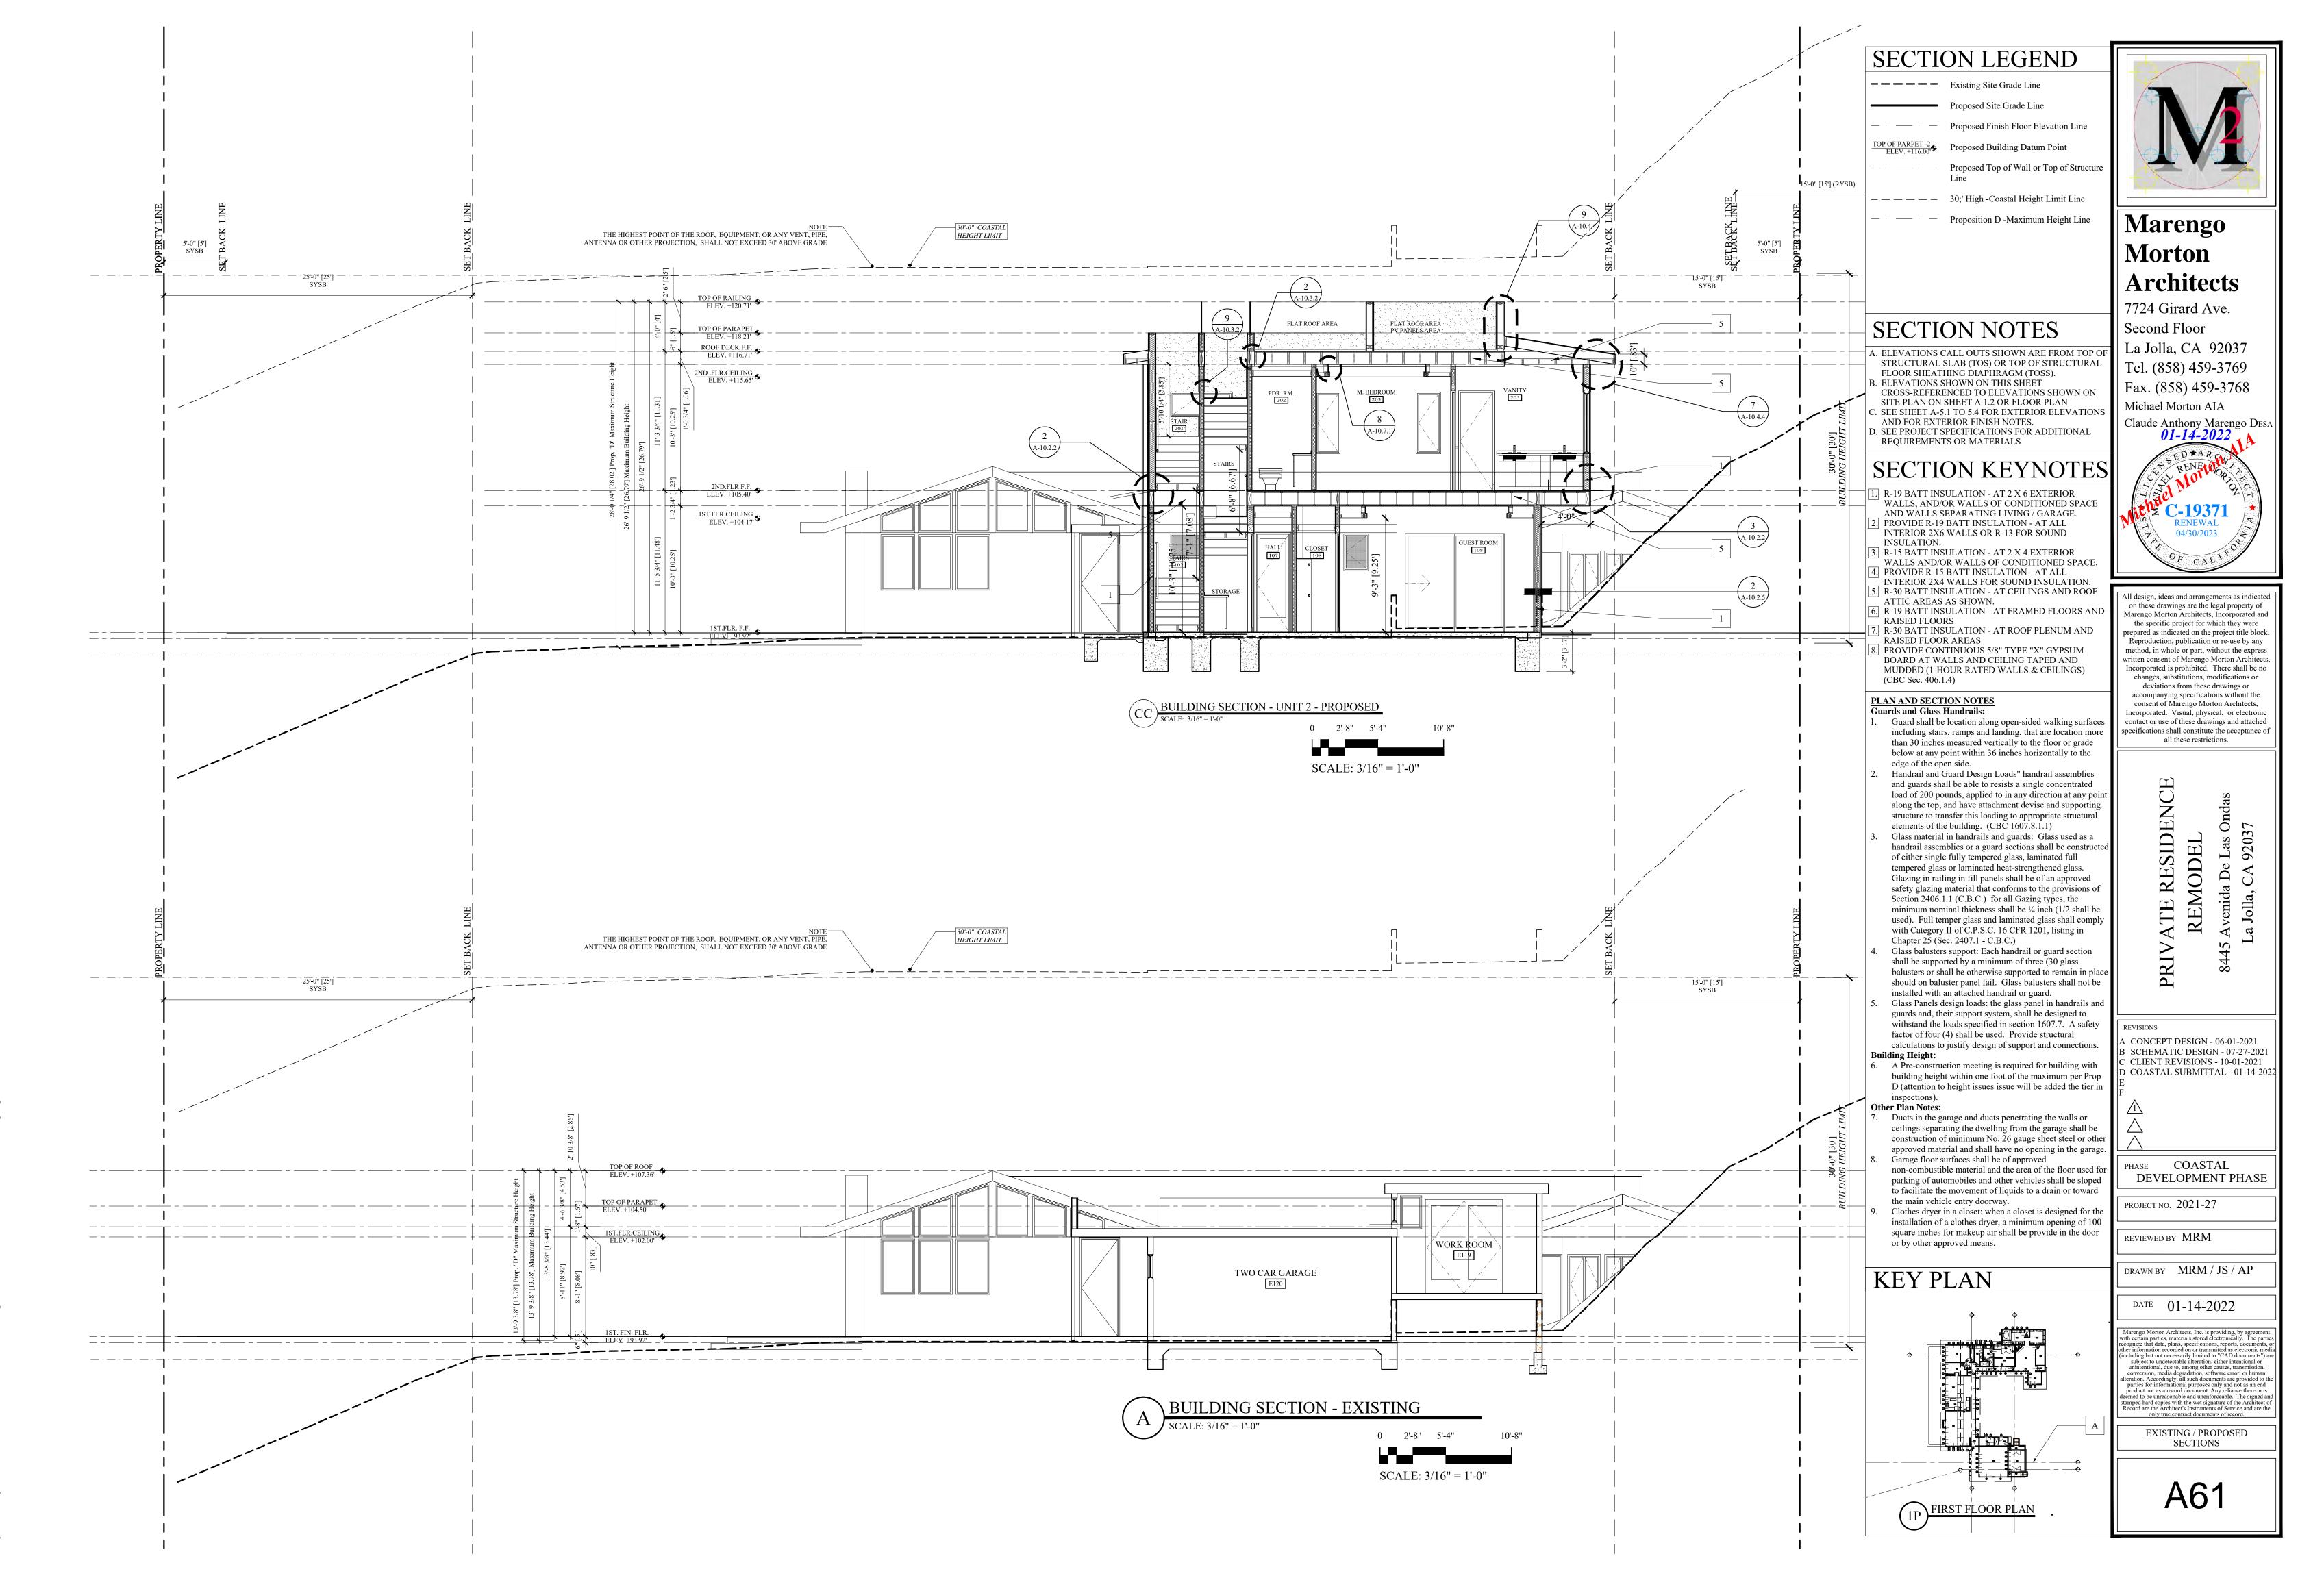

De

venida Jolla, C

Av La

5

 $\mathbf{O}$ 

|            | SECTION LEGEND                                                                                                                                                                                                                                             |                                                                                                                                                                                                                                                                                                                                                                                              |
|------------|------------------------------------------------------------------------------------------------------------------------------------------------------------------------------------------------------------------------------------------------------------|----------------------------------------------------------------------------------------------------------------------------------------------------------------------------------------------------------------------------------------------------------------------------------------------------------------------------------------------------------------------------------------------|
|            | Existing Site Grade Line     Proposed Site Grade Line                                                                                                                                                                                                      |                                                                                                                                                                                                                                                                                                                                                                                              |
|            | Proposed Finish Floor Elevation Line                                                                                                                                                                                                                       |                                                                                                                                                                                                                                                                                                                                                                                              |
|            | TOP OF PARPET -2       Proposed Building Datum Point         —       —       Proposed Top of Wall or Top of Structure                                                                                                                                      |                                                                                                                                                                                                                                                                                                                                                                                              |
|            | Line<br>— — — — — 30;' High -Coastal Height Limit Line                                                                                                                                                                                                     | t <del>y ty</del>                                                                                                                                                                                                                                                                                                                                                                            |
|            | — Proposition D -Maximum Height Line                                                                                                                                                                                                                       | Marengo                                                                                                                                                                                                                                                                                                                                                                                      |
|            |                                                                                                                                                                                                                                                            | Morton                                                                                                                                                                                                                                                                                                                                                                                       |
|            |                                                                                                                                                                                                                                                            | Architects                                                                                                                                                                                                                                                                                                                                                                                   |
|            | SECTION NOTES                                                                                                                                                                                                                                              | 7724 Girard Ave.<br>Second Floor                                                                                                                                                                                                                                                                                                                                                             |
|            | A. ELEVATIONS CALL OUTS SHOWN ARE FROM TOP OF<br>STRUCTURAL SLAB (TOS) OR TOP OF STRUCTURAL                                                                                                                                                                | La Jolla, CA 92037                                                                                                                                                                                                                                                                                                                                                                           |
|            | FLOOR SHEATHING DIAPHRAGM (TOSS).<br>B. ELEVATIONS SHOWN ON THIS SHEET<br>CROSS-REFERENCED TO ELEVATIONS SHOWN ON                                                                                                                                          | Tel. (858) 459-3769<br>Fax. (858) 459-3768                                                                                                                                                                                                                                                                                                                                                   |
|            | SITE PLAN ON SHEET A 1.2 OR FLOOR PLAN<br>C. SEE SHEET A-5.1 TO 5.4 FOR EXTERIOR ELEVATIONS<br>AND FOR EXTERIOR FINISH NOTES.                                                                                                                              | Michael Morton AIA<br>Claude Anthony Marengo DESA                                                                                                                                                                                                                                                                                                                                            |
|            | D. SEE PROJECT SPECIFICATIONS FOR ADDITIONAL<br>REQUIREMENTS OR MATERIALS                                                                                                                                                                                  | 01-14-2022                                                                                                                                                                                                                                                                                                                                                                                   |
| <u> </u>   | <b>SECTION KEYNOTES</b><br><b>I.</b> R-19 BATT INSULATION - AT 2 X 6 EXTERIOR                                                                                                                                                                              | CANS RENELOOP I P                                                                                                                                                                                                                                                                                                                                                                            |
|            | <ul> <li>WALLS, AND/OR WALLS OF CONDITIONED SPACE<br/>AND WALLS SEPARATING LIVING / GARAGE.</li> <li>PROVIDE R-19 BATT INSULATION - AT ALL</li> </ul>                                                                                                      |                                                                                                                                                                                                                                                                                                                                                                                              |
|            | INTERIOR 2X6 WALLS OR R-13 FOR SOUND<br>INSULATION.<br>3. R-15 BATT INSULATION - AT 2 X 4 EXTERIOR                                                                                                                                                         | $\frac{1}{7} \frac{04/30/2023}{0F CALIFOR}$                                                                                                                                                                                                                                                                                                                                                  |
|            | <ul> <li>WALLS AND/OR WALLS OF CONDITIONED SPACE.</li> <li>PROVIDE R-15 BATT INSULATION - AT ALL<br/>INTERIOR 2X4 WALLS FOR SOUND INSULATION.</li> <li>R-30 BATT INSULATION - AT CEILINGS AND ROOF</li> </ul>                                              |                                                                                                                                                                                                                                                                                                                                                                                              |
|            | ATTIC AREAS AS SHOWN.<br>6. R-19 BATT INSULATION - AT FRAMED FLOORS AND<br>RAISED FLOORS                                                                                                                                                                   | All design, ideas and arrangements as indicated<br>on these drawings are the legal property of<br>Marengo Morton Architects, Incorporated and<br>the specific project for which they were                                                                                                                                                                                                    |
|            | <ul> <li>7. R-30 BATT INSULATION - AT ROOF PLENUM AND<br/>RAISED FLOOR AREAS</li> <li>8. PROVIDE CONTINUOUS 5/8" TYPE "X" GYPSUM<br/>BOARD AT WALLS AND CELLING TARED AND</li> </ul>                                                                       | prepared as indicated on the project tile block.<br>Reproduction, publication or re-use by any<br>method, in whole or part, without the express<br>written consent of Marengo Morton Architects,                                                                                                                                                                                             |
|            | BOARD AT WALLS AND CEILING TAPED AND<br>MUDDED (1-HOUR RATED WALLS & CEILINGS)<br>(CBC Sec. 406.1.4)                                                                                                                                                       | Incorporated is prohibited. There shall be no<br>changes, substitutions, modifications or<br>deviations from these drawings or                                                                                                                                                                                                                                                               |
|            | PLAN AND SECTION NOTES         Guards and Glass Handrails:         1.       Guard shall be location along open-sided walking surfaces                                                                                                                      | accompanying specifications without the<br>consent of Marengo Morton Architects,<br>Incorporated. Visual, physical, or electronic<br>contact or use of these drawings and attached                                                                                                                                                                                                           |
|            | including stairs, ramps and landing, that are location more<br>than 30 inches measured vertically to the floor or grade<br>below at any point within 36 inches horizontally to the                                                                         | specifications shall constitute the acceptance of all these restrictions.                                                                                                                                                                                                                                                                                                                    |
|            | <ul><li>edge of the open side.</li><li>Handrail and Guard Design Loads" handrail assemblies<br/>and guards shall be able to resists a single concentrated</li></ul>                                                                                        |                                                                                                                                                                                                                                                                                                                                                                                              |
|            | load of 200 pounds, applied to in any direction at any point<br>along the top, and have attachment devise and supporting<br>structure to transfer this loading to appropriate structural                                                                   | NC]<br>ndas                                                                                                                                                                                                                                                                                                                                                                                  |
|            | <ul> <li>elements of the building. (CBC 1607.8.1.1)</li> <li>Glass material in handrails and guards: Glass used as a handrail assemblies or a guard sections shall be constructed</li> </ul>                                                               | IDENC<br>EL<br>Las Ondas<br>2037                                                                                                                                                                                                                                                                                                                                                             |
|            | of either single fully tempered glass, laminated full<br>tempered glass or laminated heat-strengthened glass.<br>Glazing in railing in fill panels shall be of an approved                                                                                 |                                                                                                                                                                                                                                                                                                                                                                                              |
|            | safety glazing material that conforms to the provisions of<br>Section 2406.1.1 (C.B.C.) for all Gazing types, the<br>minimum nominal thickness shall be <sup>1</sup> / <sub>4</sub> inch (1/2 shall be                                                     | ATE RJ<br>REMO<br>Avenida I<br>La Jolla, C                                                                                                                                                                                                                                                                                                                                                   |
|            | used). Full temper glass and laminated glass shall comply<br>with Category II of C.P.S.C. 16 CFR 1201, listing in<br>Chapter 25 (Sec. 2407.1 - C.B.C.)                                                                                                     | RIVATE RE<br>REMOE<br>8445 Avenida De<br>La Jolla, CA                                                                                                                                                                                                                                                                                                                                        |
|            | 4. Glass balusters support: Each handrail or guard section<br>shall be supported by a minimum of three (30 glass<br>balusters or shall be otherwise supported to remain in place                                                                           | 844 844                                                                                                                                                                                                                                                                                                                                                                                      |
|            | <ul> <li>should on baluster panel fail. Glass balusters shall not be installed with an attached handrail or guard.</li> <li>5. Glass Panels design loads: the glass panel in handrails and guarda and their support system shall be designed to</li> </ul> |                                                                                                                                                                                                                                                                                                                                                                                              |
|            | guards and, their support system, shall be designed to<br>withstand the loads specified in section 1607.7. A safety<br>factor of four (4) shall be used. Provide structural<br>calculations to justify design of support and connections.                  | REVISIONS<br>A CONCEPT DESIGN - 06-01-2021                                                                                                                                                                                                                                                                                                                                                   |
|            | <ul> <li>6. A Pre-construction meeting is required for building with building height within one foot of the maximum per Prop</li> </ul>                                                                                                                    | B SCHEMATIC DESIGN - 07-27-2021<br>C CLIENT REVISIONS - 10-01-2021<br>D COASTAL SUBMITTAL - 01-14-2022                                                                                                                                                                                                                                                                                       |
|            | D (attention to height issues issue will be added the tier in inspections).<br>Other Plan Notes:                                                                                                                                                           | F<br>T                                                                                                                                                                                                                                                                                                                                                                                       |
| 4EIGHT LIM | <ol> <li>Ducts in the garage and ducts penetrating the walls or<br/>ceilings separating the dwelling from the garage shall be<br/>construction of minimum No. 26 gauge sheet steel or other</li> </ol>                                                     |                                                                                                                                                                                                                                                                                                                                                                                              |
| ■          | <ul><li>approved material and shall have no opening in the garage.</li><li>8. Garage floor surfaces shall be of approved<br/>non-combustible material and the area of the floor used for</li></ul>                                                         | PHASE COASTAL                                                                                                                                                                                                                                                                                                                                                                                |
|            | parking of automobiles and other vehicles shall be sloped<br>to facilitate the movement of liquids to a drain or toward<br>the main vehicle entry doorway.                                                                                                 | DEVELOPMENT PHASE<br>PROJECT NO. 2021-27                                                                                                                                                                                                                                                                                                                                                     |
|            | 9. Clothes dryer in a closet: when a closet is designed for the installation of a clothes dryer, a minimum opening of 100 square inches for makeup air shall be provide in the door or by other approved means.                                            | REVIEWED BY MRM                                                                                                                                                                                                                                                                                                                                                                              |
|            |                                                                                                                                                                                                                                                            | DRAWN BY MRM / JS / AP                                                                                                                                                                                                                                                                                                                                                                       |
|            | KEY PLAN                                                                                                                                                                                                                                                   | DATE 01-14-2022                                                                                                                                                                                                                                                                                                                                                                              |
|            |                                                                                                                                                                                                                                                            | Marengo Morton Architects, Inc. is providing, by agreement<br>with certain parties, materials stored electronically. The parties                                                                                                                                                                                                                                                             |
|            |                                                                                                                                                                                                                                                            | recognize that data, plans, specifications, reports, documents, or<br>other information recorded on or transmitted as electronic media<br>(including but not necessarily limited to "CAD documents") are<br>subject to undetectable alteration, either intentional or<br>unintentional, due to, among other causes, transmission,<br>conversion, media degradation, software error, or human |
|            |                                                                                                                                                                                                                                                            | alteration. Accordingly, all such documents are provided to the<br>parties for informational purposes only and not as an end<br>product nor as a record document. Any reliance thereon is<br>deemed to be unreasonable and unenforceable. The signed and<br>stamped hard copies with the wet signature of the Architect of<br>Record are the Architect's Instruments of Service and are the  |
|            |                                                                                                                                                                                                                                                            | only true contract documents of record.           EXISTING / PROPOSED                                                                                                                                                                                                                                                                                                                        |
|            |                                                                                                                                                                                                                                                            | SECTIONS                                                                                                                                                                                                                                                                                                                                                                                     |
|            | FIRST FLOOR PLAN                                                                                                                                                                                                                                           | A65                                                                                                                                                                                                                                                                                                                                                                                          |
|            | (1P) HIRST FLOOR PLAN .                                                                                                                                                                                                                                    |                                                                                                                                                                                                                                                                                                                                                                                              |