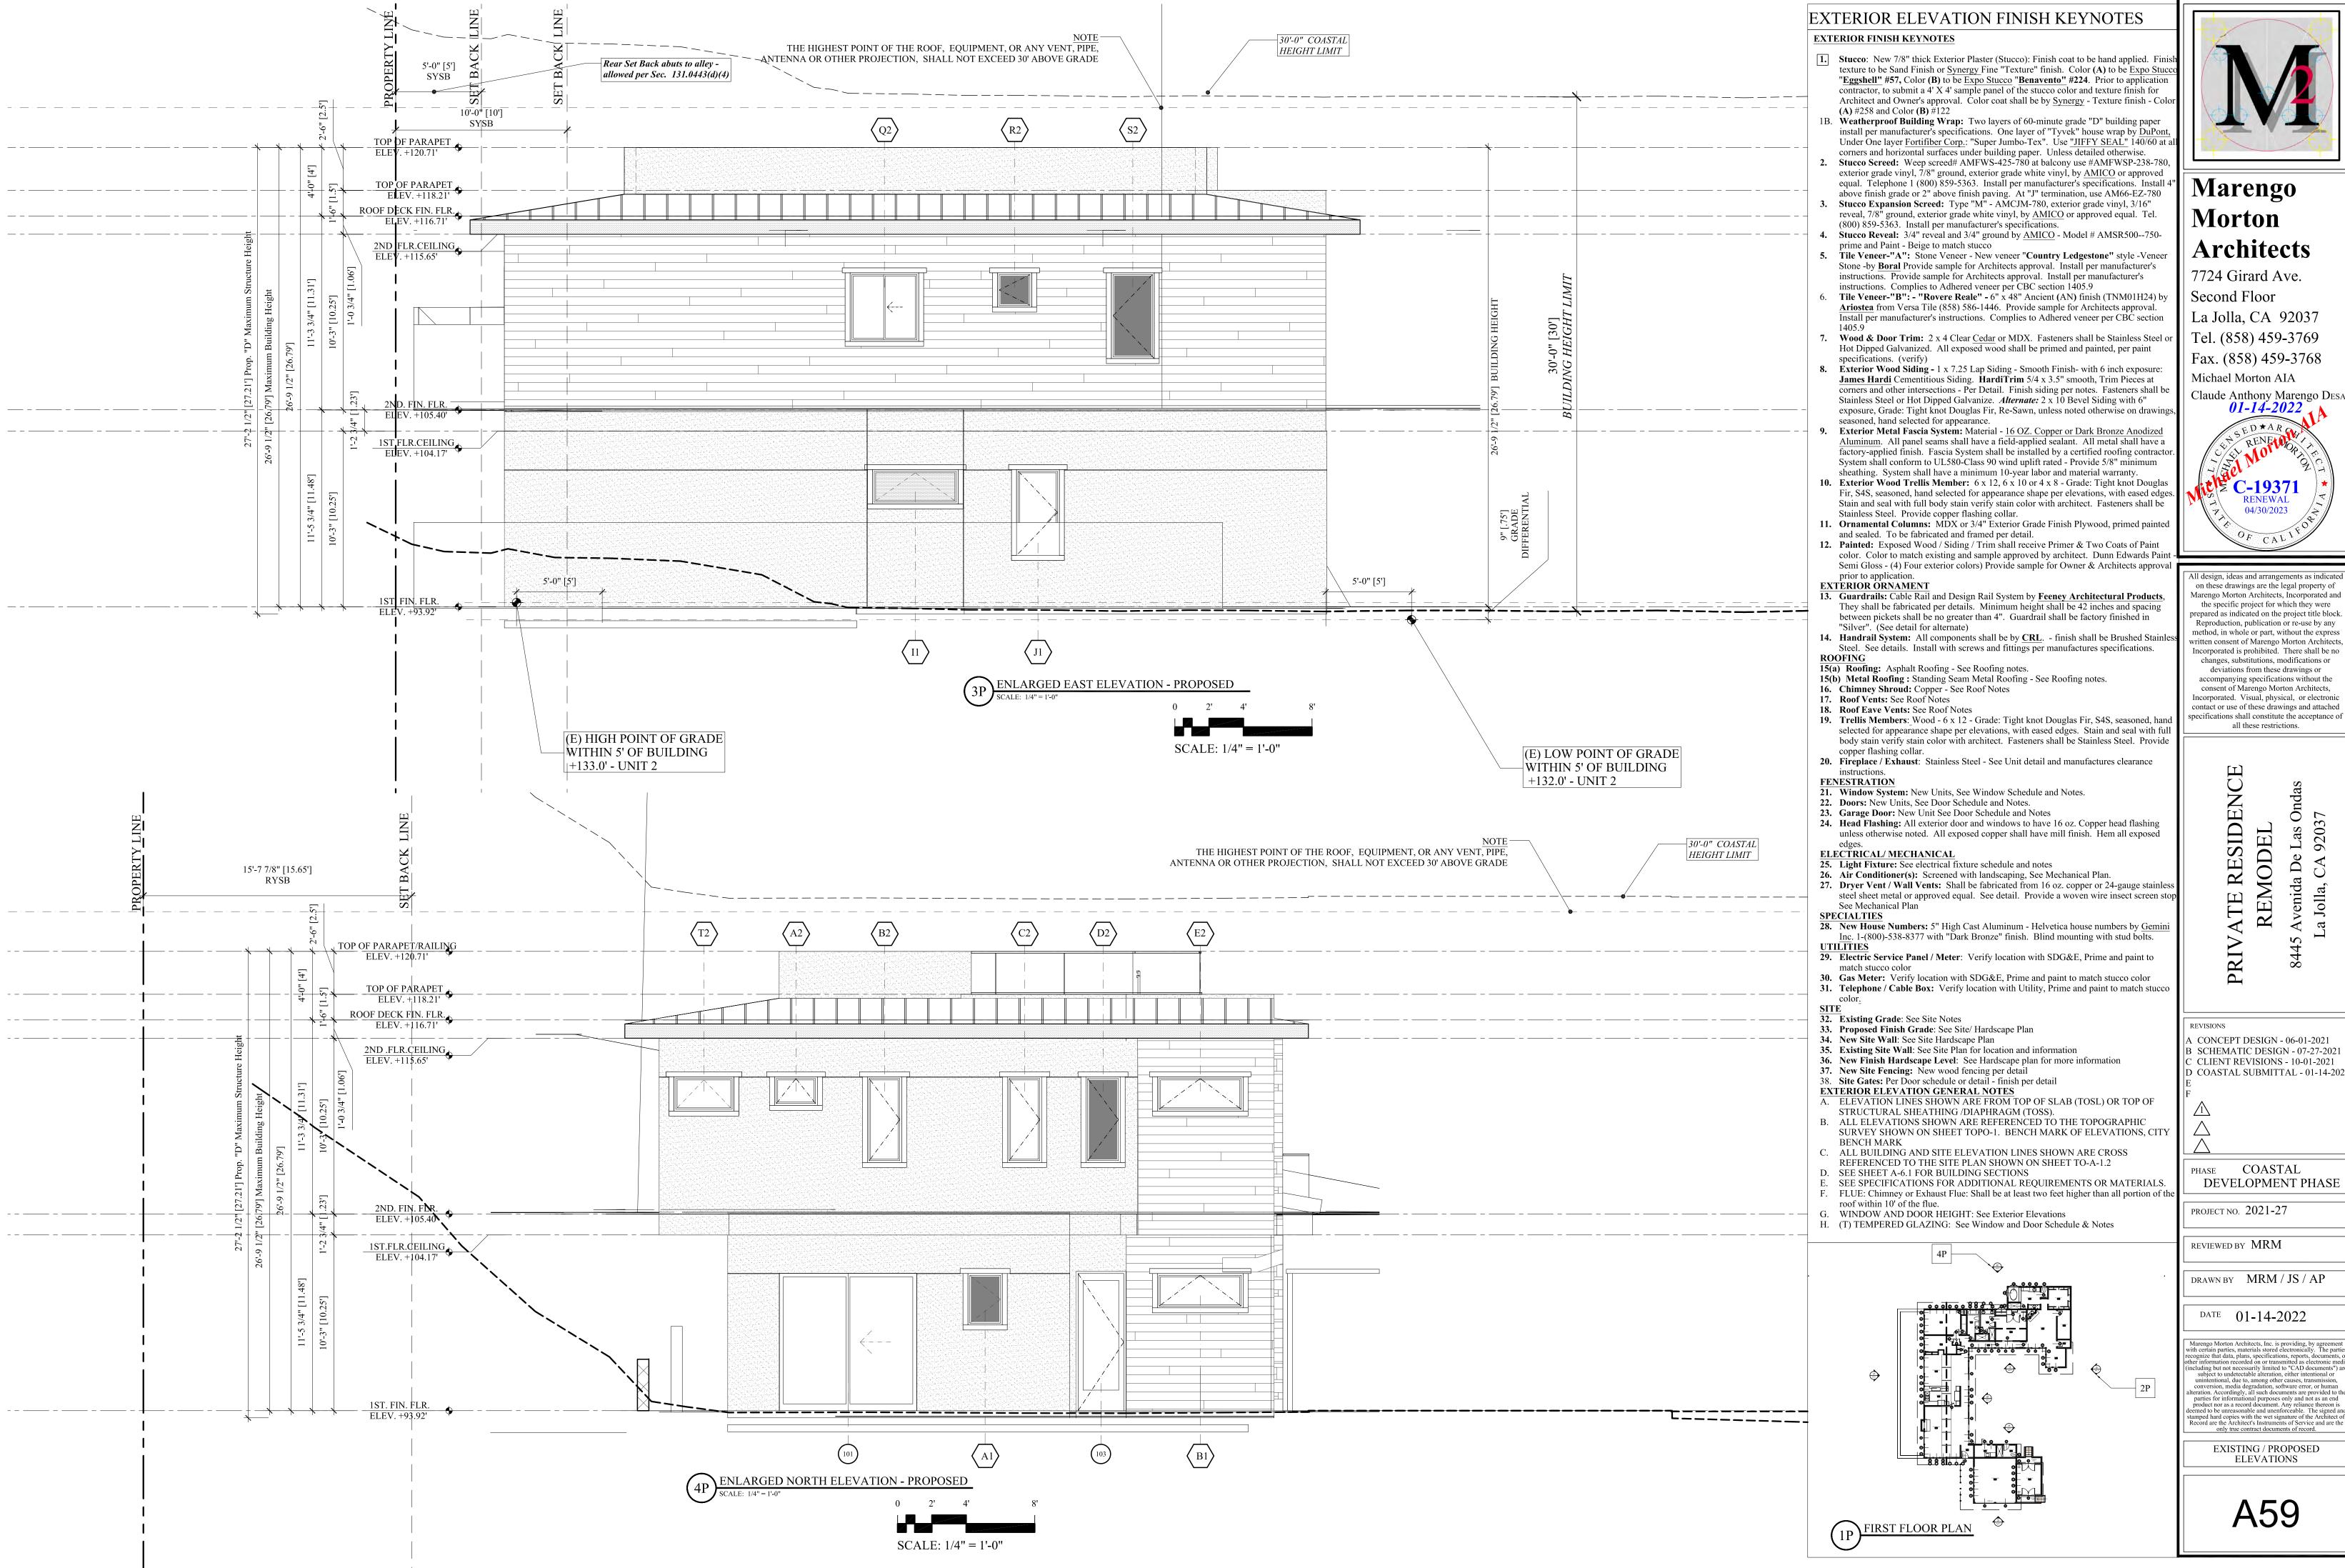

#### EXTERIOR ELEVATION FINISH KEYNOTES

**EXTERIOR FINISH KEYNOTES** 

- Stucco: New 7/8" thick Exterior Plaster (Stucco): Finish coat to be hand applied. Finish texture to be Sand Finish or <u>Synergy</u> Fine "Texture" finish. Color (A) to be <u>Expo Stucco</u> "<u>Eggshell"</u> #57, Color (B) to be <u>Expo Stucco</u> "<u>Benavento"</u> #224. Prior to application contractor, to submit a 4' X 4' sample panel of the stucco color and texture finish for Architect and Owner's approval. Color coat shall be by <u>Synergy</u> Texture finish Color (A) #258 and Color (B) #122
- 1B. Weatherproof Building Wrap: Two layers of 60-minute grade "D" building paper install per manufacturer's specifications. One layer of "Tyvek" house wrap by <u>DuPont</u>, Under One layer <u>Fortifiber Corp</u>.: "Super Jumbo-Tex". Use "JIFFY SEAL" 140/60 at all corners and horizontal surfaces under building paper. Unless detailed otherwise.
- Stucco Screed: Weep screed# AMFWS-425-780 at balcony use #AMFWSP-238-780, exterior grade vinyl, 7/8" ground, exterior grade white vinyl, by <u>AMICO</u> or approved equal. Telephone 1 (800) 859-5363. Install per manufacturer's specifications. Install 4' above finish grade or 2" above finish paving. At "J" termination, use AM66-EZ-780
   Stucco Expansion Screed: Type "M" AMCJM-780, exterior grade vinyl, 3/16"
- reveal, 7/8" ground, exterior grade white vinyl, by <u>AMICO</u> or approved equal. Tel. (800) 859-5363. Install per manufacturer's specifications. **4.** Stucco Reveal: 3/4" reveal and 3/4" ground by <u>AMICO</u> Model # AMSR500--750-
- prime and Paint Beige to match stucco **5.** Tile Veneer-"A": Stone Veneer New veneer "Country Ledgestone" style -Veneer Stone -by <u>Boral</u> Provide sample for Architects approval. Install per manufacturer's instructions. Provide sample for Architects approval. Install per manufacturer's
- instructions. Complies to Adhered veneer per CBC section 1405.9
  6. Tile Veneer-"B": "Rovere Reale" 6" x 48" Ancient (AN) finish (TNM01H24) by Ariostea from Versa Tile (858) 586-1446. Provide sample for Architects approval. Install per manufacturer's instructions. Complies to Adhered veneer per CBC section 1405.9
- 7. Wood & Door Trim: 2 x 4 Clear <u>Cedar</u> or MDX. Fasteners shall be Stainless Steel or Hot Dipped Galvanized. All exposed wood shall be primed and painted, per paint specifications. (verify)
- 8. Exterior Wood Siding 1 x 7.25 Lap Siding Smooth Finish- with 6 inch exposure: James Hardi Cementitious Siding. HardiTrim 5/4 x 3.5" smooth, Trim Pieces at corners and other intersections - Per Detail. Finish siding per notes. Fasteners shall be Stainless Steel or Hot Dipped Galvanize. *Alternate:* 2 x 10 Bevel Siding with 6" exposure, Grade: Tight knot Douglas Fir, Re-Sawn, unless noted otherwise on drawings seasoned, hand selected for appearance.
- Exterior Metal Fascia System: Material <u>16 OZ</u>. Copper or Dark Bronze Anodized <u>Aluminum</u>. All panel seams shall have a field-applied sealant. All metal shall have a factory-applied finish. Fascia System shall be installed by a certified roofing contractor. System shall conform to UL580-Class 90 wind uplift rated Provide 5/8" minimum sheathing. System shall have a minimum 10-year labor and material warranty.
- **10.** Exterior Wood Trellis Member: 6 x 12, 6 x 10 or 4 x 8 Grade: Tight knot Douglas Fir, S4S, seasoned, hand selected for appearance shape per elevations, with eased edges. Stain and seal with full body stain verify stain color with architect. Fasteners shall be Stainless Steel. Provide copper flashing collar.
- 11. Ornamental Columns: MDX or 3/4" Exterior Grade Finish Plywood, primed painted and sealed. To be fabricated and framed per detail.
- Painted: Exposed Wood / Siding / Trim shall receive Primer & Two Coats of Paint color. Color to match existing and sample approved by architect. Dunn Edwards Paint Semi Gloss (4) Four exterior colors) Provide sample for Owner & Architects approval prior to application.
   EXTERIOR ORNAMENT
- 13. Guardrails: Cable Rail and Design Rail System by Feeney Architectural Products, They shall be fabricated per details. Minimum height shall be 42 inches and spacing between pickets shall be no greater than 4". Guardrail shall be factory finished in "Silver". (See detail for alternate)
- 14. Handrail System: All components shall be by <u>CRL</u>. finish shall be Brushed Stainly Steel. See details. Install with screws and fittings per manufactures specifications.
   <u>ROOFING</u>
   15(a) Roofing: Asphalt Roofing See Roofing notes.
- 15(a) Rooting: Asphalt Rooting See Rooting notes.15(b) Metal Roofing : Standing Seam Metal Roofing See Roofing notes.
- 16. Chimney Shroud: Copper See Roof Notes
- Roof Vents: See Roof Notes
   Roof Eave Vents: See Roof Notes
- **19.** Trellis Members: Wood 6 x 12 Grade: Tight knot Douglas Fir, S4S, seasoned, hand
- selected for appearance shape per elevations, with eased edges. Stain and seal with full body stain verify stain color with architect. Fasteners shall be Stainless Steel. Provide copper flashing collar.
  20. Fireplace / Exhaust: Stainless Steel See Unit detail and manufactures clearance
- instructions. FENESTRATION
- **21. Window System:** New Units, See Window Schedule and Notes.
- 22. Doors: New Units, See Door Schedule and Notes.
- 23. Garage Door: New Unit See Door Schedule and Notes
  24. Head Flashing: All exterior door and windows to have 16 oz. Copper head flashing unless otherwise noted. All exposed copper shall have mill finish. Hem all exposed edges.
- **ELECTRICAL/ MECHANICAL**
- **25.** Light Fixture: See electrical fixture schedule and notes
- 26. Air Conditioner(s): Screened with landscaping, See Mechanical Plan.
  27. Dryer Vent / Wall Vents: Shall be fabricated from 16 oz. copper or 24-gauge stainless steel sheet metal or approved equal. See detail. Provide a woven wire insect screen stop See Mechanical Plan
  SPECIALTIES
- 28. New House Numbers: 5" High Cast Aluminum Helvetica house numbers by <u>Gemini</u> Inc. 1-(800)-538-8377 with "Dark Bronze" finish. Blind mounting with stud bolts.
   UTILITIES
- 29. Electric Service Panel / Meter: Verify location with SDG&E, Prime and paint to match stucco color
  20. Can Metern Verify location with SDC &E. Prime and paint to match stucco color
- 30. Gas Meter: Verify location with SDG&E, Prime and paint to match stucco color
  31. Telephone / Cable Box: Verify location with Utility, Prime and paint to match stucco color.
- SITE
- 32. Existing Grade: See Site Notes33. Proposed Finish Grade: See Site/ Hardscape Plan
- 34. New Site Wall: See Site Hardscape Plan
- **35.** Existing Site Wall: See Site Plan for location and information
- 36. New Finish Hardscape Level: See Hardscape plan for more information
- 37. New Site Fencing: New wood fencing per detail38. Site Gates: Per Door schedule or detail finish per detail
- EXTERIOR ELEVATION GENERAL NOTES
- A. ELEVATION LINES SHOWN ARE FROM TOP OF SLAB (TOSL) OR TOP OF STRUCTURAL SHEATHING /DIAPHRAGM (TOSS).
- ALL ELEVATIONS SHOWN ARE REFERENCED TO THE TOPOGRAPHIC SURVEY SHOWN ON SHEET TOPO-1. BENCH MARK OF ELEVATIONS, CITY BENCH MARK
- ALL BUILDING AND SITE ELEVATION LINES SHOWN ARE CROSS
- REFERENCED TO THE SITE PLAN SHOWN ON SHEET TO-A-1.2 D. SEE SHEET A-6.1 FOR BUILDING SECTIONS
- SEE SPECIFICATIONS FOR ADDITIONAL REQUIREMENTS OR MATERIALS
- FLUE: Chimney or Exhaust Flue: Shall be at least two feet higher than all portion of th
- roof within 10' of the flue. G. WINDOW AND DOOR HEIGHT: See Exterior Elevations
- H. (T) TEMPERED GLAZING: See Window and Door Schedule & Notes