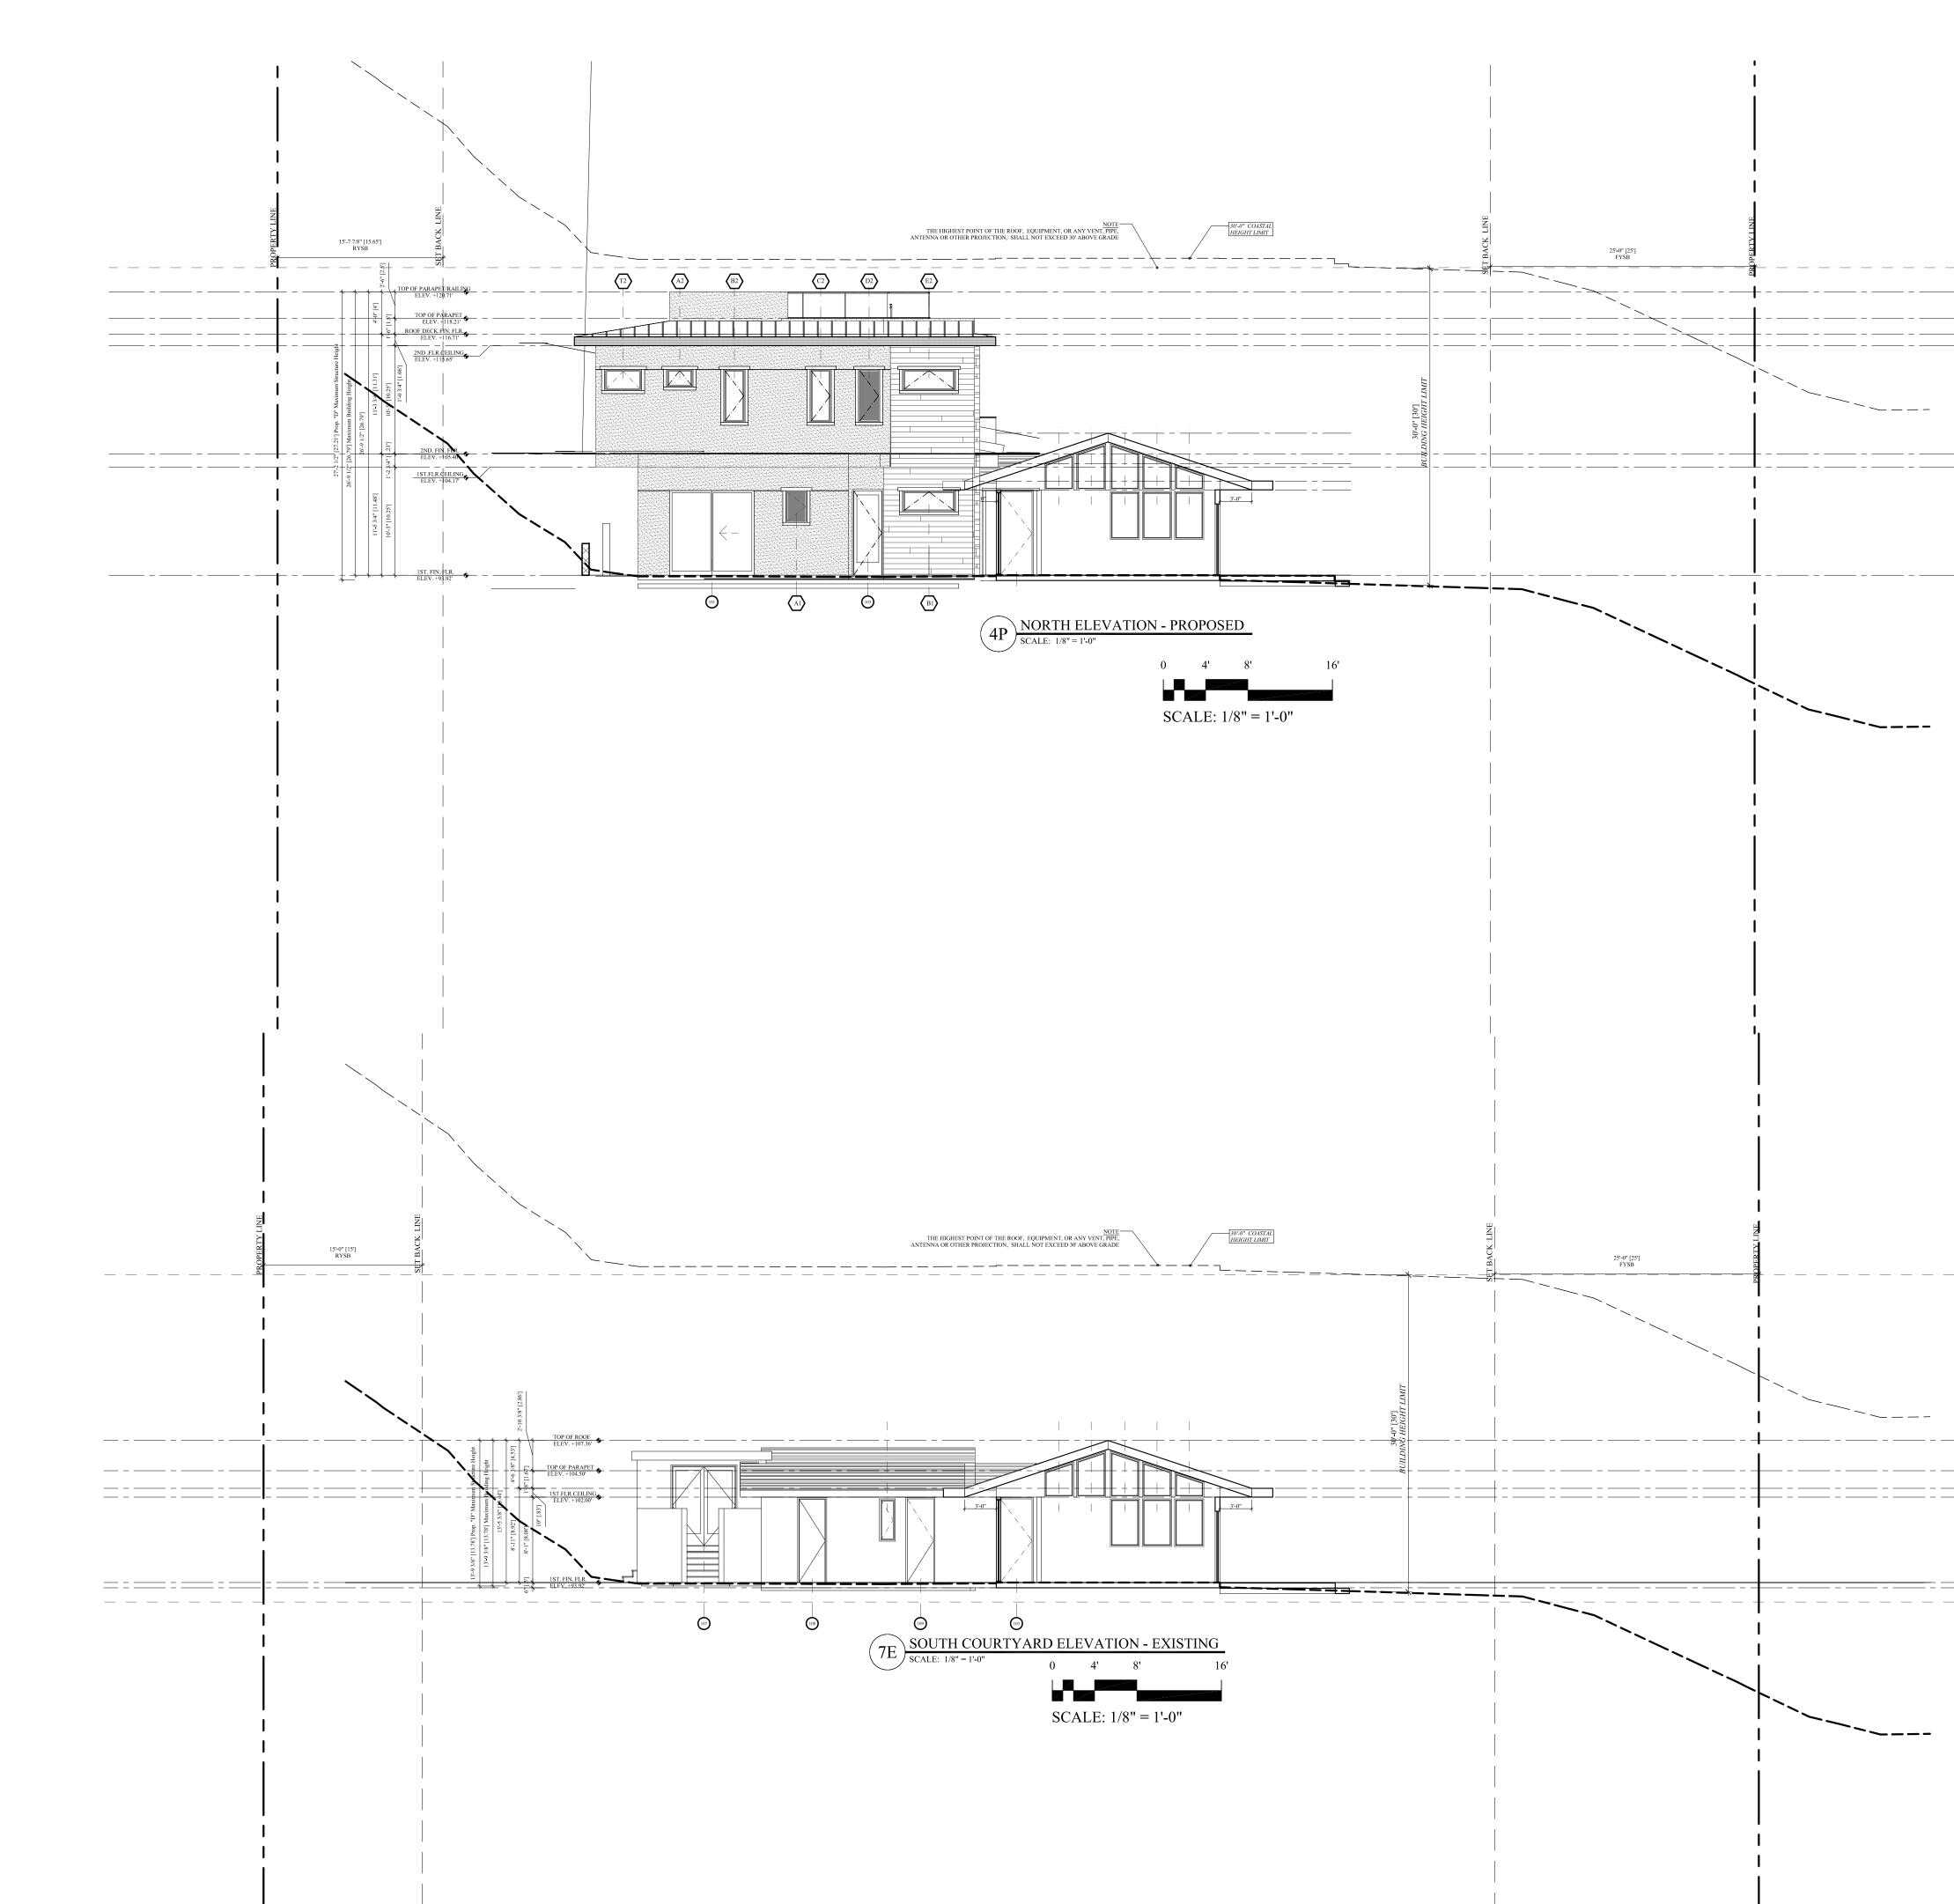

\Projects\2021 Projects\2021-27 8445 Avenida De Las Ondas\CADD Drawings\Architecure\Coastal Phase\Sheets\A-5.1 Elevations.dwg Jan 20,2022-7:26

Projects/2021 Projects/2021-27 8445 Avenida De Las Ondas/CADD Drawings/Architecure/Coastal Phase/Sheets/A-5.1 Elevations.dwg Jan 20,2022-7:27pm

> EXISTING / PROPOSED ELEVATIONS

1P FIRST FLOOR PLAN

Marengo Morton Architects, Inc. is providing, by agreement vith certain parties, materials stored electronically. The partic cognize that data, plans, specifications, reports, documents, ther information recorded on or transmitted as electronic med

> EXISTING / PROPOSED ELEVATIONS