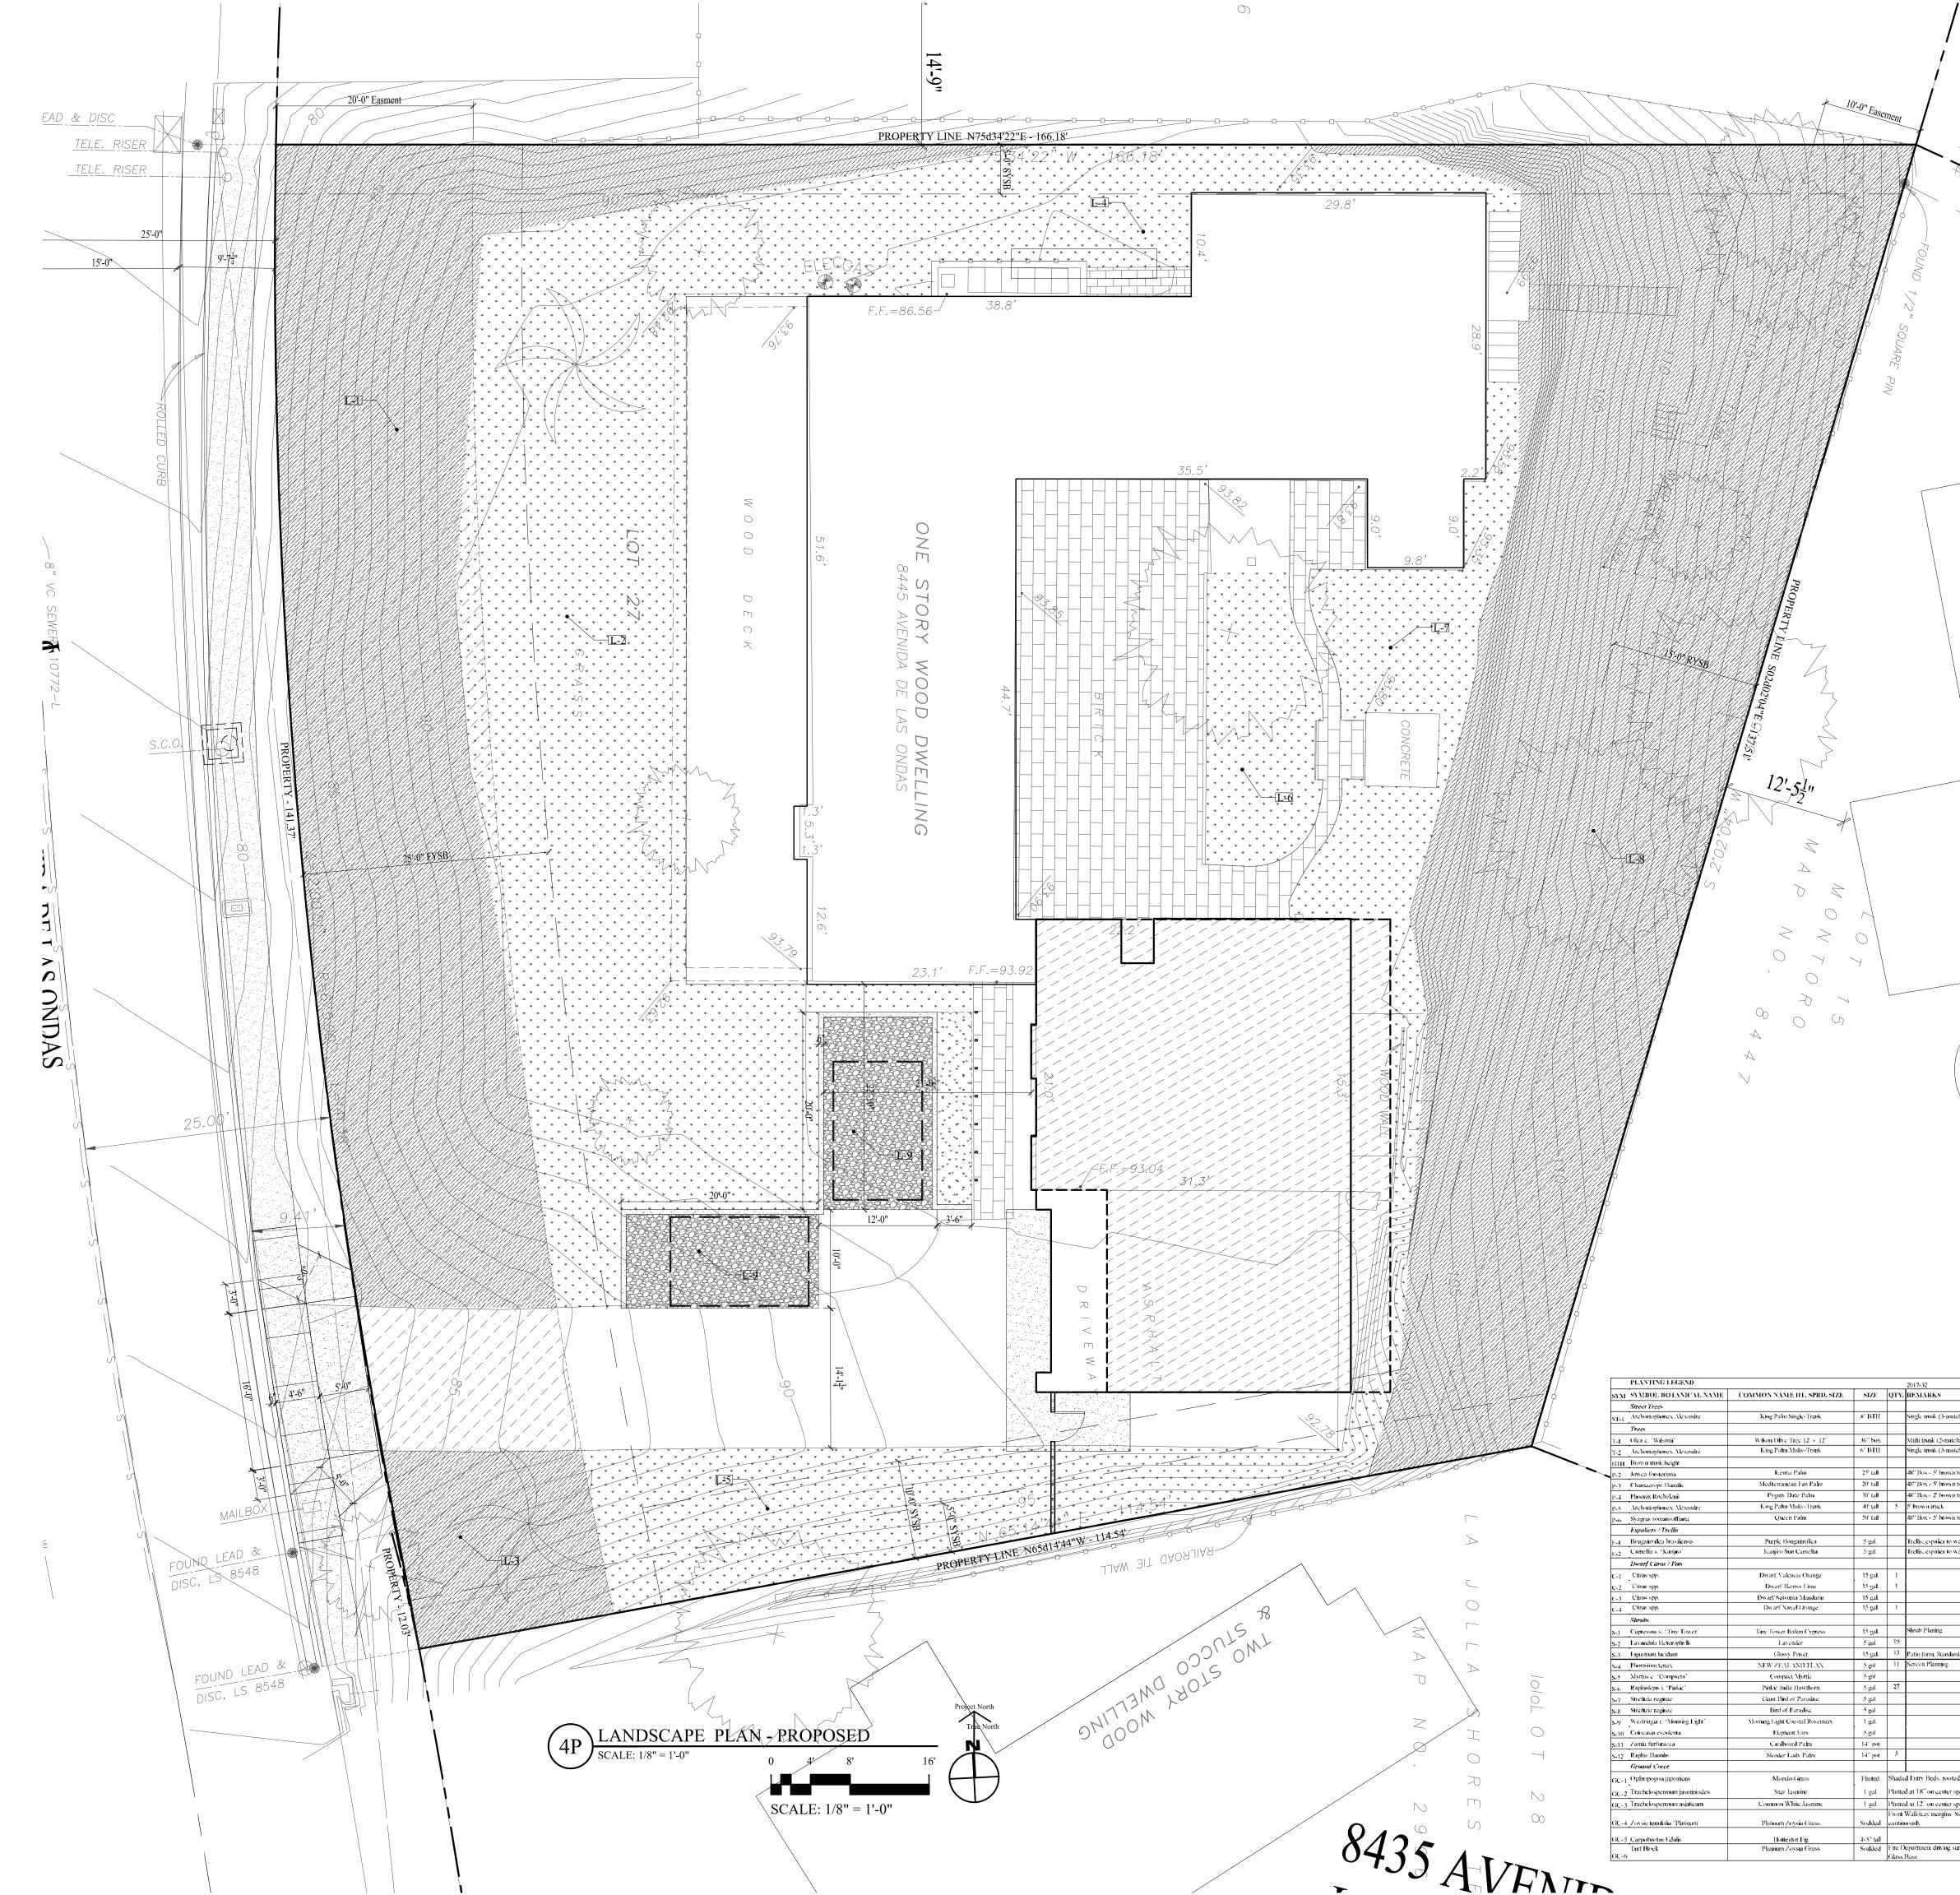

\Projects\2021 Projects\2021-27 8445 Avenida De Las Ondas\CADD Drawings\Architecure\Coastal Phase\Sheets\A-5.1 Elevations.dwg Jan 20,2022-7:26

Projects/2021 Projects/2021-27 8445 Avenida De Las Ondas/CADD Drawings/Architecure/Coastal Phase/Sheets/A-5.1 Elevations.dwg Jan 20,2022-7:27pm

1P FIRST FLOOR PLAN

parties for informational purposes only and not as an end product nor as a record document. Any reliance thereon is semed to be unreasonable and unenforceable. The signed an amped hard copies with the wet signature of the Architect o Record are the Architect's Instruments of Service and are the only true contract documents of record.

> EXISTING / PROPOSED ELEVATIONS

1P FIRST FLOOR PLAN

Marengo Morton Architects, Inc. is providing, by agreement vith certain parties, materials stored electronically. The partic cognize that data, plans, specifications, reports, documents, ther information recorded on or transmitted as electronic med