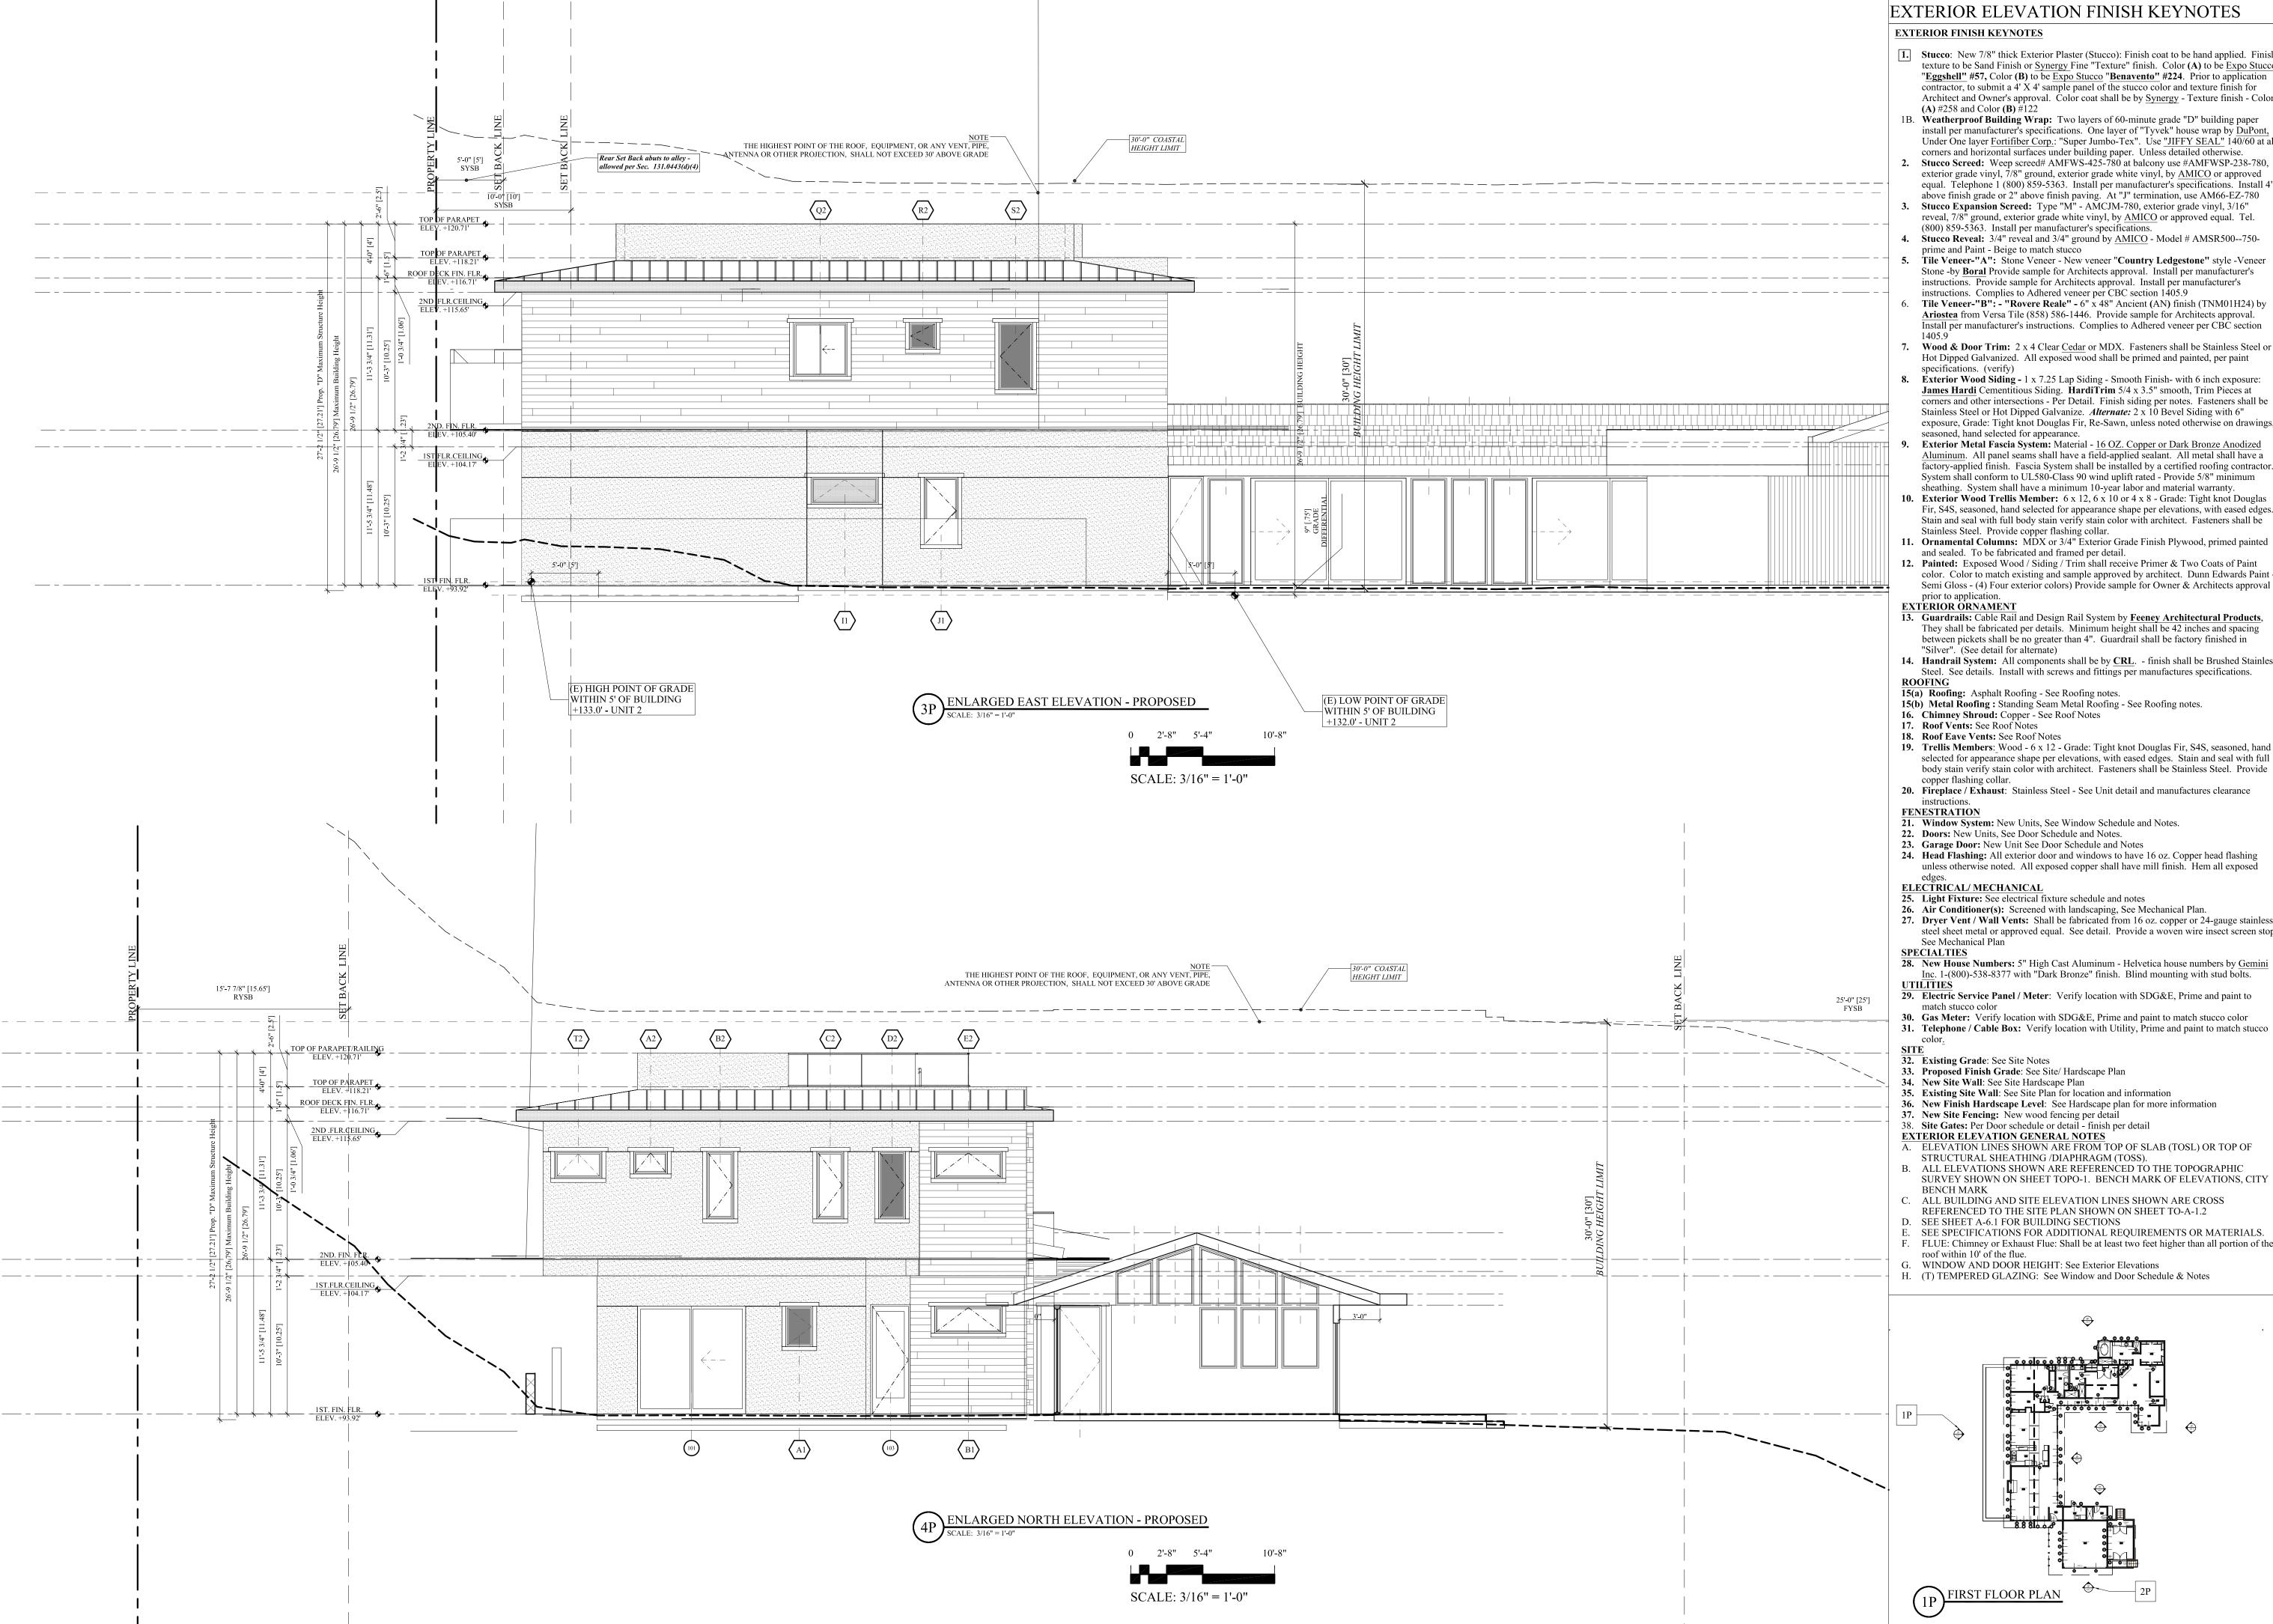

#### EXTERIOR ELEVATION FINISH KEYNOTES

**EXTERIOR FINISH KEYNOTES** 

- Stucco: New 7/8" thick Exterior Plaster (Stucco): Finish coat to be hand applied. Finish texture to be Sand Finish or <u>Synergy</u> Fine "Texture" finish. Color (A) to be <u>Expo Stucco</u> "<u>Eggshell"</u> #57, Color (B) to be <u>Expo Stucco</u> "<u>Benavento"</u> #224. Prior to application contractor, to submit a 4' X 4' sample panel of the stucco color and texture finish for Architect and Owner's approval. Color coat shall be by <u>Synergy</u> Texture finish Color (A) #258 and Color (B) #122
- 1B. Weatherproof Building Wrap: Two layers of 60-minute grade "D" building paper install per manufacturer's specifications. One layer of "Tyvek" house wrap by <u>DuPont</u>, Under One layer <u>Fortifiber Corp</u>.: "Super Jumbo-Tex". Use "JIFFY SEAL" 140/60 at all corners and horizontal surfaces under building paper. Unless detailed otherwise.
- Stucco Screed: Weep screed# AMFWS-425-780 at balcony use #AMFWSP-238-780, exterior grade vinyl, 7/8" ground, exterior grade white vinyl, by <u>AMICO</u> or approved equal. Telephone 1 (800) 859-5363. Install per manufacturer's specifications. Install 4' above finish grade or 2" above finish paving. At "J" termination, use AM66-EZ-780
   Stucco Expansion Screed: Type "M" AMCJM-780, exterior grade vinyl, 3/16"
- reveal, 7/8" ground, exterior grade white vinyl, by <u>AMICO</u> or approved equal. Tel. (800) 859-5363. Install per manufacturer's specifications. **4.** Stucco Reveal: 3/4" reveal and 3/4" ground by <u>AMICO</u> Model # AMSR500--750-
- prime and Paint Beige to match stucco **5.** Tile Veneer-"A": Stone Veneer New veneer "Country Ledgestone" style -Veneer Stone -by <u>Boral</u> Provide sample for Architects approval. Install per manufacturer's instructions. Provide sample for Architects approval. Install per manufacturer's
- instructions. Complies to Adhered veneer per CBC section 1405.9
  6. Tile Veneer-"B": "Rovere Reale" 6" x 48" Ancient (AN) finish (TNM01H24) by Ariostea from Versa Tile (858) 586-1446. Provide sample for Architects approval. Install per manufacturer's instructions. Complies to Adhered veneer per CBC section 1405.9
- 7. Wood & Door Trim: 2 x 4 Clear <u>Cedar</u> or MDX. Fasteners shall be Stainless Steel or Hot Dipped Galvanized. All exposed wood shall be primed and painted, per paint specifications. (verify)
- 8. Exterior Wood Siding 1 x 7.25 Lap Siding Smooth Finish- with 6 inch exposure: James Hardi Cementitious Siding. HardiTrim 5/4 x 3.5" smooth, Trim Pieces at corners and other intersections - Per Detail. Finish siding per notes. Fasteners shall be Stainless Steel or Hot Dipped Galvanize. *Alternate:* 2 x 10 Bevel Siding with 6" exposure, Grade: Tight knot Douglas Fir, Re-Sawn, unless noted otherwise on drawings seasoned, hand selected for appearance.
- Exterior Metal Fascia System: Material <u>16 OZ</u>. Copper or Dark Bronze Anodized <u>Aluminum</u>. All panel seams shall have a field-applied sealant. All metal shall have a factory-applied finish. Fascia System shall be installed by a certified roofing contractor. System shall conform to UL580-Class 90 wind uplift rated Provide 5/8" minimum sheathing. System shall have a minimum 10-year labor and material warranty.
- **10.** Exterior Wood Trellis Member: 6 x 12, 6 x 10 or 4 x 8 Grade: Tight knot Douglas Fir, S4S, seasoned, hand selected for appearance shape per elevations, with eased edges. Stain and seal with full body stain verify stain color with architect. Fasteners shall be Stainless Steel. Provide copper flashing collar.
- 11. Ornamental Columns: MDX or 3/4" Exterior Grade Finish Plywood, primed painted and sealed. To be fabricated and framed per detail.
- Painted: Exposed Wood / Siding / Trim shall receive Primer & Two Coats of Paint color. Color to match existing and sample approved by architect. Dunn Edwards Paint Semi Gloss (4) Four exterior colors) Provide sample for Owner & Architects approval prior to application.
   EXTERIOR ORNAMENT
- 13. Guardrails: Cable Rail and Design Rail System by Feeney Architectural Products, They shall be fabricated per details. Minimum height shall be 42 inches and spacing between pickets shall be no greater than 4". Guardrail shall be factory finished in "Silver". (See detail for alternate)
- 14. Handrail System: All components shall be by <u>CRL</u>. finish shall be Brushed Stainly Steel. See details. Install with screws and fittings per manufactures specifications.
   <u>ROOFING</u>
   15(a) Roofing: Asphalt Roofing See Roofing notes.
- 15(a) Rooting: Asphalt Rooting See Rooting notes.15(b) Metal Roofing : Standing Seam Metal Roofing See Roofing notes.
- 16. Chimney Shroud: Copper See Roof Notes
- Roof Vents: See Roof Notes
   Roof Eave Vents: See Roof Notes
- **19.** Trellis Members: Wood 6 x 12 Grade: Tight knot Douglas Fir, S4S, seasoned, hand
- selected for appearance shape per elevations, with eased edges. Stain and seal with full body stain verify stain color with architect. Fasteners shall be Stainless Steel. Provide copper flashing collar.
  20. Fireplace / Exhaust: Stainless Steel See Unit detail and manufactures clearance
- instructions. FENESTRATION
- **21. Window System:** New Units, See Window Schedule and Notes.
- 22. Doors: New Units, See Door Schedule and Notes.
- 23. Garage Door: New Unit See Door Schedule and Notes
  24. Head Flashing: All exterior door and windows to have 16 oz. Copper head flashing unless otherwise noted. All exposed copper shall have mill finish. Hem all exposed edges.
- **ELECTRICAL/ MECHANICAL**
- **25.** Light Fixture: See electrical fixture schedule and notes
- 26. Air Conditioner(s): Screened with landscaping, See Mechanical Plan.
  27. Dryer Vent / Wall Vents: Shall be fabricated from 16 oz. copper or 24-gauge stainless steel sheet metal or approved equal. See detail. Provide a woven wire insect screen stop See Mechanical Plan
  SPECIALTIES
- 28. New House Numbers: 5" High Cast Aluminum Helvetica house numbers by <u>Gemini</u> Inc. 1-(800)-538-8377 with "Dark Bronze" finish. Blind mounting with stud bolts.
   UTILITIES
- 29. Electric Service Panel / Meter: Verify location with SDG&E, Prime and paint to match stucco color
  20. Can Metern Verify location with SDC &E. Prime and paint to match stucco color
- 30. Gas Meter: Verify location with SDG&E, Prime and paint to match stucco color
  31. Telephone / Cable Box: Verify location with Utility, Prime and paint to match stucco color.
- SITE
- 32. Existing Grade: See Site Notes33. Proposed Finish Grade: See Site/ Hardscape Plan
- 34. New Site Wall: See Site Hardscape Plan
- **35.** Existing Site Wall: See Site Plan for location and information
- 36. New Finish Hardscape Level: See Hardscape plan for more information
- 37. New Site Fencing: New wood fencing per detail38. Site Gates: Per Door schedule or detail finish per detail
- EXTERIOR ELEVATION GENERAL NOTES
- A. ELEVATION LINES SHOWN ARE FROM TOP OF SLAB (TOSL) OR TOP OF STRUCTURAL SHEATHING /DIAPHRAGM (TOSS).
- ALL ELEVATIONS SHOWN ARE REFERENCED TO THE TOPOGRAPHIC SURVEY SHOWN ON SHEET TOPO-1. BENCH MARK OF ELEVATIONS, CITY BENCH MARK
- ALL BUILDING AND SITE ELEVATION LINES SHOWN ARE CROSS
- REFERENCED TO THE SITE PLAN SHOWN ON SHEET TO-A-1.2 D. SEE SHEET A-6.1 FOR BUILDING SECTIONS
- SEE SPECIFICATIONS FOR ADDITIONAL REQUIREMENTS OR MATERIALS
- FLUE: Chimney or Exhaust Flue: Shall be at least two feet higher than all portion of th
- roof within 10' of the flue. G. WINDOW AND DOOR HEIGHT: See Exterior Elevations
- H. (T) TEMPERED GLAZING: See Window and Door Schedule & Notes