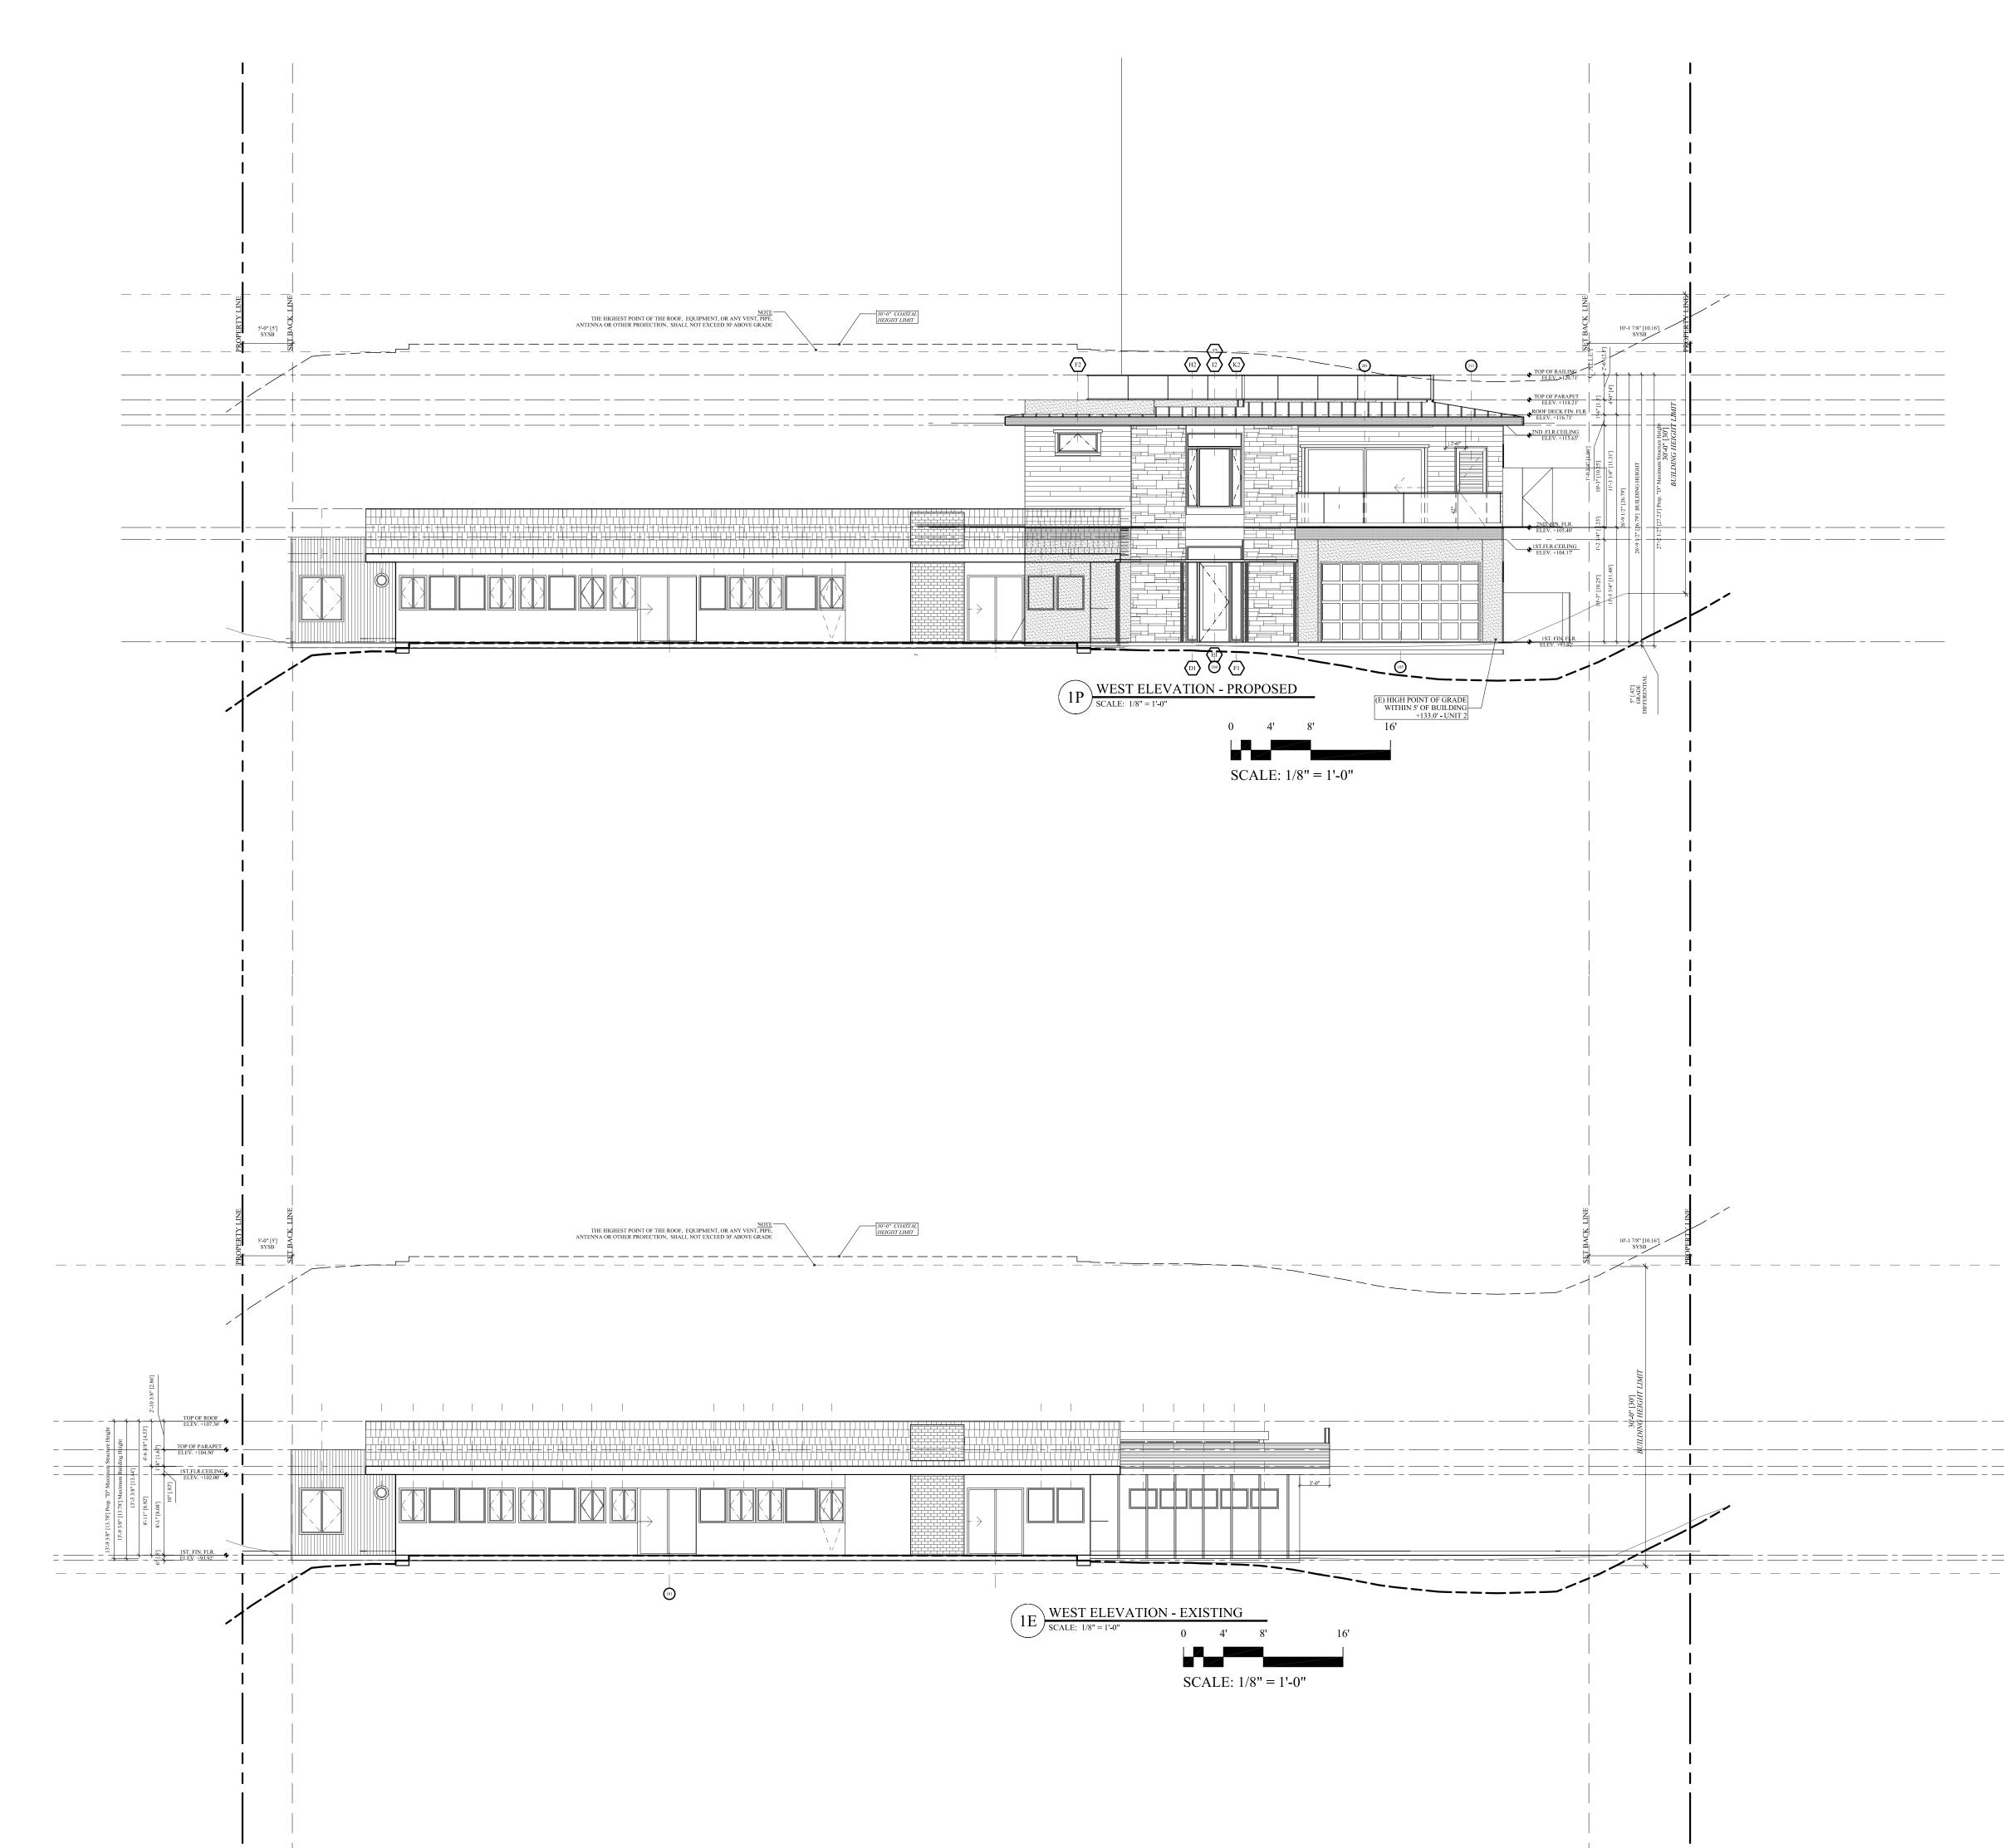

\Projects\2021 Projects\2021-27 8445 Avenida De Las Ondas\CADD Drawings\Architecure\Coastal Phase\Sheets\A-5.1 Elevations.dwg Jan 20,2022-7:26

Projects/2021 Projects/2021-27 8445 Avenida De Las Ondas/CADD Drawings/Architecure/Coastal Phase/Sheets/A-5.1 Elevations.dwg Jan 20,2022-7:27pm

> EXISTING / PROPOSED ELEVATIONS

1P FIRST FLOOR PLAN

Marengo Morton Architects, Inc. is providing, by agreement vith certain parties, materials stored electronically. The partic cognize that data, plans, specifications, reports, documents, ther information recorded on or transmitted as electronic med

> EXISTING / PROPOSED ELEVATIONS