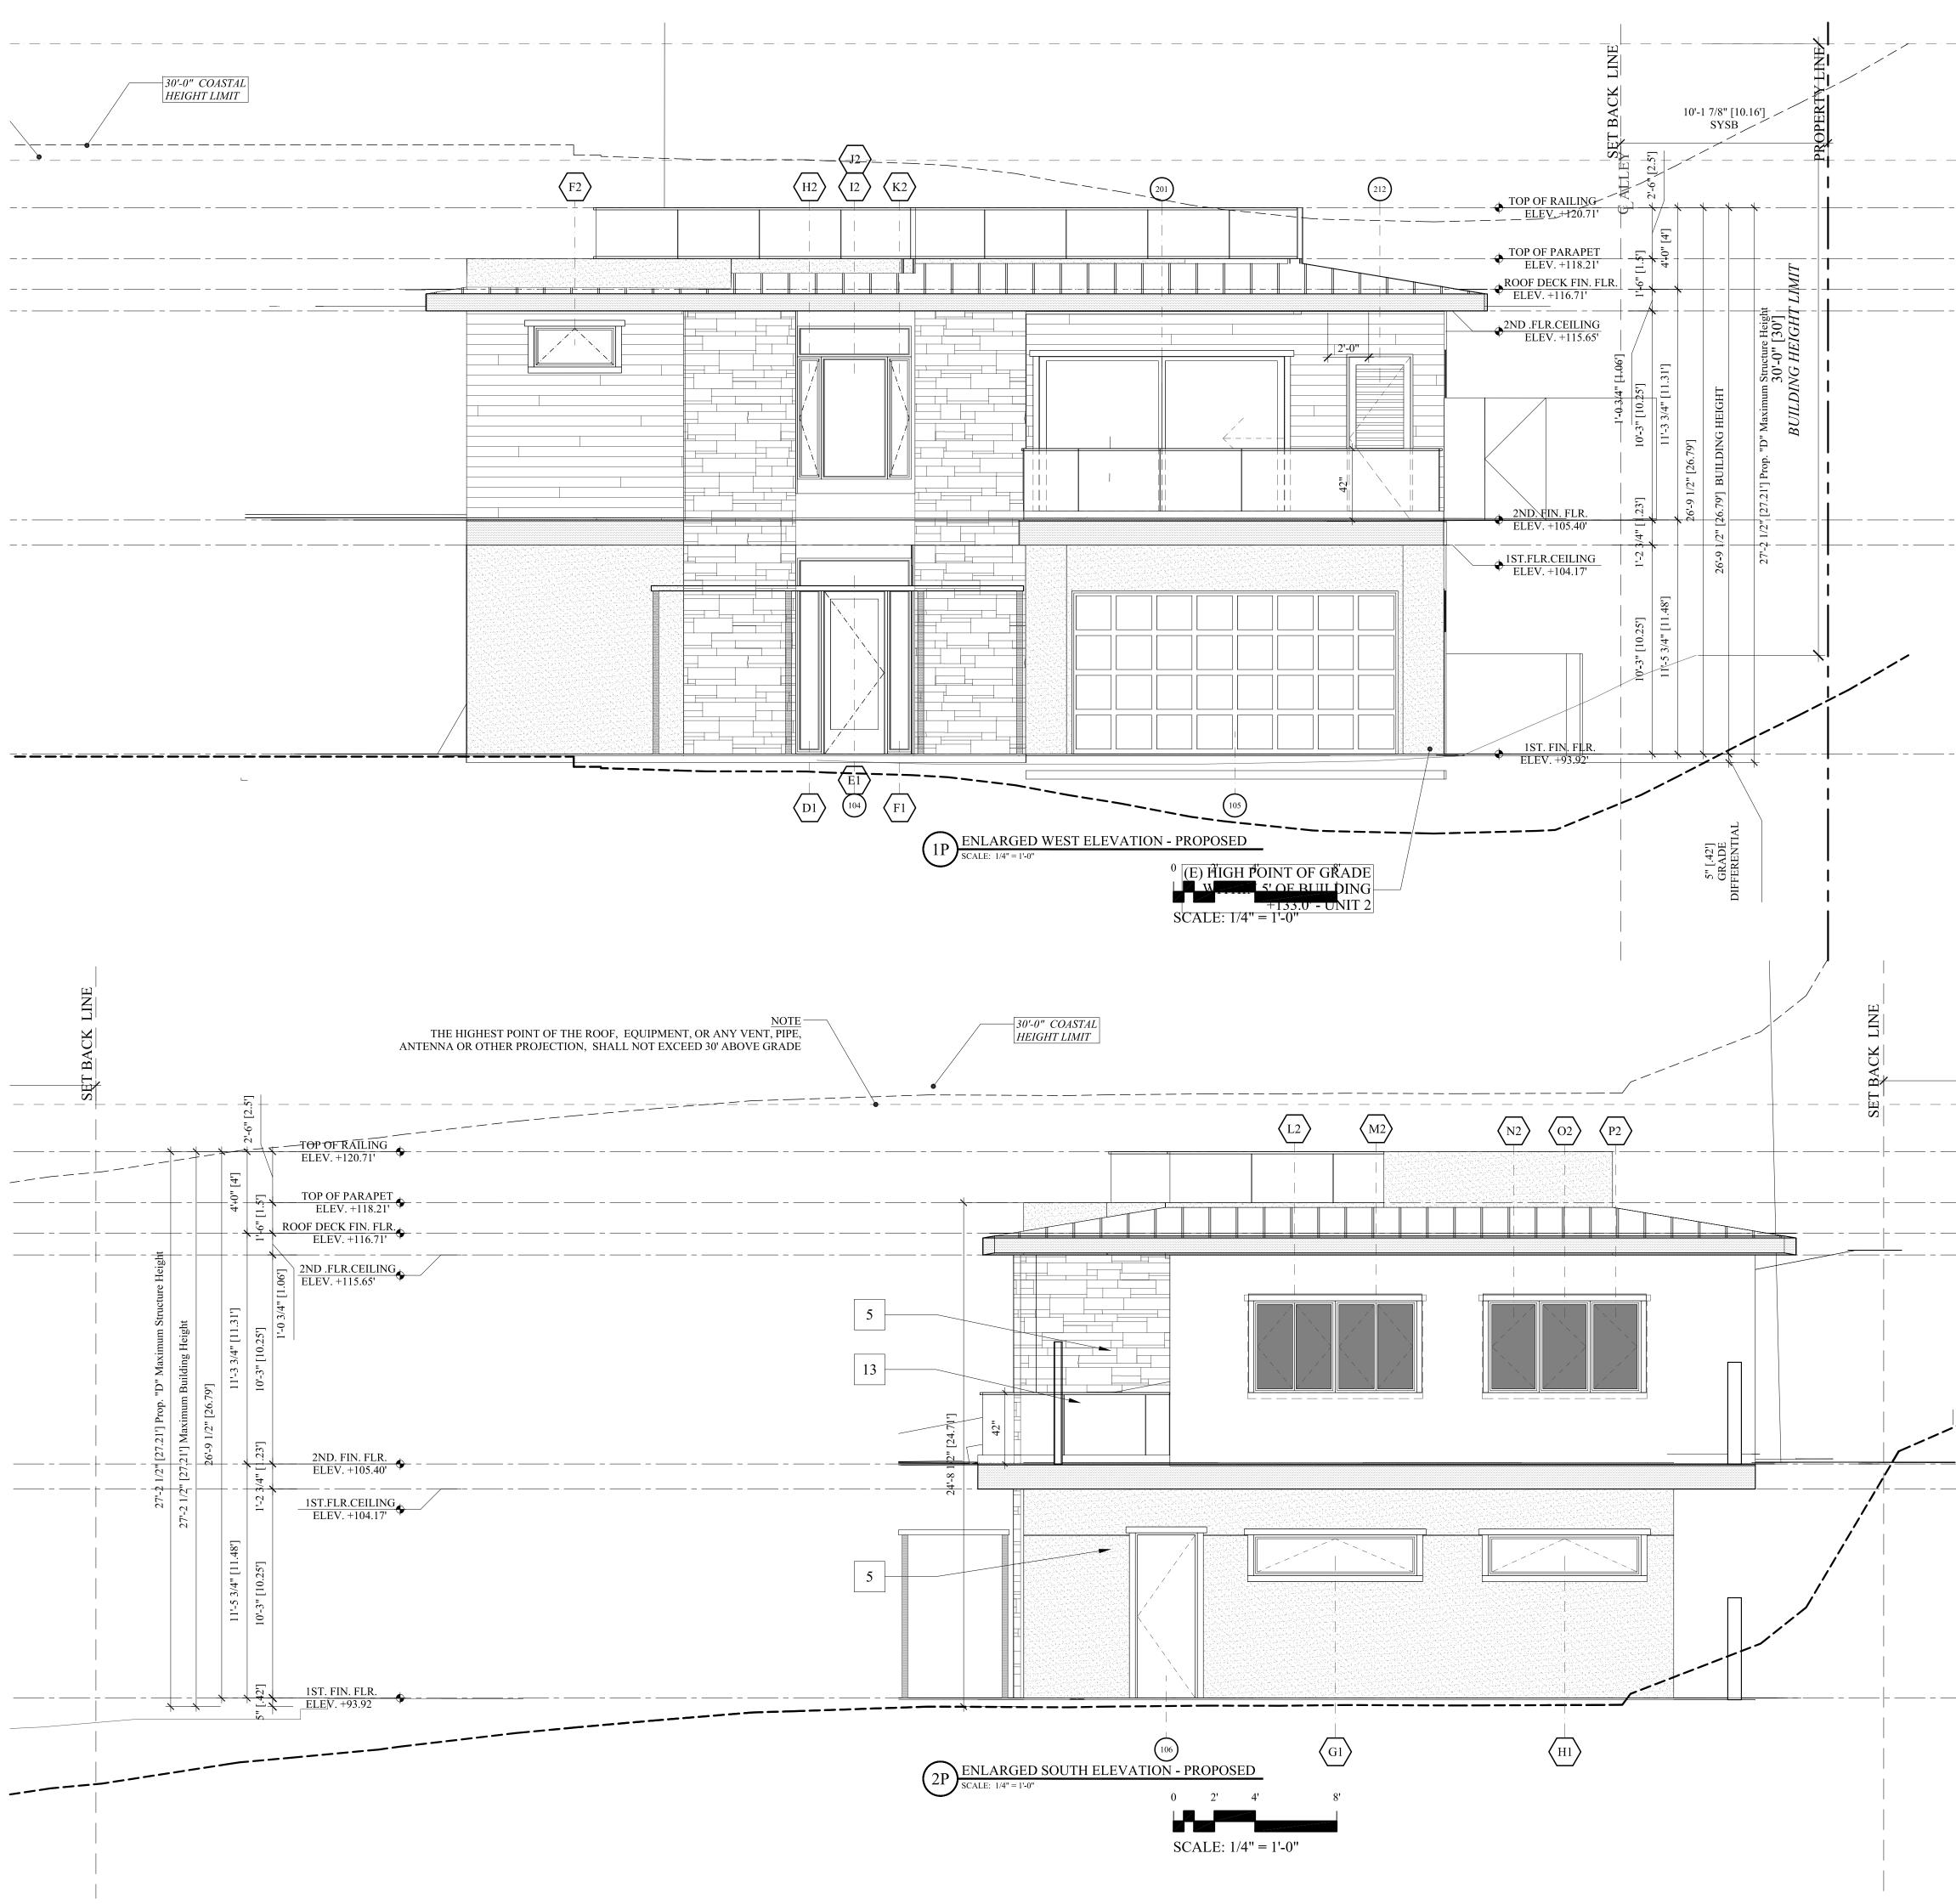

#### EXTERIOR ELEVATION FINISH KEYNOTES

**EXTERIOR FINISH KEYNOTES** 

- Stucco: New 7/8" thick Exterior Plaster (Stucco): Finish coat to be hand applied. Finish texture to be Sand Finish or <u>Synergy</u> Fine "Texture" finish. Color (A) to be <u>Expo Stucco</u> "<u>Eggshell"</u> #57, Color (B) to be <u>Expo Stucco</u> "<u>Benavento"</u> #224. Prior to application contractor, to submit a 4' X 4' sample panel of the stucco color and texture finish for Architect and Owner's approval. Color coat shall be by <u>Synergy</u> Texture finish Color (A) #258 and Color (B) #122
- 1B. Weatherproof Building Wrap: Two layers of 60-minute grade "D" building paper install per manufacturer's specifications. One layer of "Tyvek" house wrap by <u>DuPont</u>, Under One layer <u>Fortifiber Corp</u>.: "Super Jumbo-Tex". Use "JIFFY SEAL" 140/60 at all corners and horizontal surfaces under building paper. Unless detailed otherwise.
- Stucco Screed: Weep screed# AMFWS-425-780 at balcony use #AMFWSP-238-780, exterior grade vinyl, 7/8" ground, exterior grade white vinyl, by <u>AMICO</u> or approved equal. Telephone 1 (800) 859-5363. Install per manufacturer's specifications. Install 4' above finish grade or 2" above finish paving. At "J" termination, use AM66-EZ-780
   Stucco Expansion Screed: Type "M" AMCJM-780, exterior grade vinyl, 3/16"
- reveal, 7/8" ground, exterior grade white vinyl, by <u>AMICO</u> or approved equal. Tel. (800) 859-5363. Install per manufacturer's specifications. **4.** Stucco Reveal: 3/4" reveal and 3/4" ground by <u>AMICO</u> Model # AMSR500--750-
- prime and Paint Beige to match stucco **5.** Tile Veneer-"A": Stone Veneer New veneer "Country Ledgestone" style -Veneer Stone -by <u>Boral</u> Provide sample for Architects approval. Install per manufacturer's instructions. Provide sample for Architects approval. Install per manufacturer's
- instructions. Complies to Adhered veneer per CBC section 1405.9
  6. Tile Veneer-"B": "Rovere Reale" 6" x 48" Ancient (AN) finish (TNM01H24) by Ariostea from Versa Tile (858) 586-1446. Provide sample for Architects approval. Install per manufacturer's instructions. Complies to Adhered veneer per CBC section 1405.9
- 7. Wood & Door Trim: 2 x 4 Clear <u>Cedar</u> or MDX. Fasteners shall be Stainless Steel or Hot Dipped Galvanized. All exposed wood shall be primed and painted, per paint specifications. (verify)
- 8. Exterior Wood Siding 1 x 7.25 Lap Siding Smooth Finish- with 6 inch exposure: James Hardi Cementitious Siding. HardiTrim 5/4 x 3.5" smooth, Trim Pieces at corners and other intersections - Per Detail. Finish siding per notes. Fasteners shall be Stainless Steel or Hot Dipped Galvanize. *Alternate:* 2 x 10 Bevel Siding with 6" exposure, Grade: Tight knot Douglas Fir, Re-Sawn, unless noted otherwise on drawings seasoned, hand selected for appearance.
- Exterior Metal Fascia System: Material <u>16 OZ</u>. Copper or Dark Bronze Anodized <u>Aluminum</u>. All panel seams shall have a field-applied sealant. All metal shall have a factory-applied finish. Fascia System shall be installed by a certified roofing contractor. System shall conform to UL580-Class 90 wind uplift rated Provide 5/8" minimum sheathing. System shall have a minimum 10-year labor and material warranty.
- **10.** Exterior Wood Trellis Member: 6 x 12, 6 x 10 or 4 x 8 Grade: Tight knot Douglas Fir, S4S, seasoned, hand selected for appearance shape per elevations, with eased edges. Stain and seal with full body stain verify stain color with architect. Fasteners shall be Stainless Steel. Provide copper flashing collar.
- 11. Ornamental Columns: MDX or 3/4" Exterior Grade Finish Plywood, primed painted and sealed. To be fabricated and framed per detail.
- Painted: Exposed Wood / Siding / Trim shall receive Primer & Two Coats of Paint color. Color to match existing and sample approved by architect. Dunn Edwards Paint Semi Gloss (4) Four exterior colors) Provide sample for Owner & Architects approval prior to application.
   EXTERIOR ORNAMENT
- 13. Guardrails: Cable Rail and Design Rail System by Feeney Architectural Products, They shall be fabricated per details. Minimum height shall be 42 inches and spacing between pickets shall be no greater than 4". Guardrail shall be factory finished in "Silver". (See detail for alternate)
- 14. Handrail System: All components shall be by <u>CRL</u>. finish shall be Brushed Stainly Steel. See details. Install with screws and fittings per manufactures specifications.
   <u>ROOFING</u>
   15(a) Roofing: Asphalt Roofing See Roofing notes.
- 15(a) Rooting: Asphalt Rooting See Rooting notes.15(b) Metal Roofing : Standing Seam Metal Roofing See Roofing notes.
- 16. Chimney Shroud: Copper See Roof Notes
- Roof Vents: See Roof Notes
   Roof Eave Vents: See Roof Notes
- **19.** Trellis Members: Wood 6 x 12 Grade: Tight knot Douglas Fir, S4S, seasoned, hand
- selected for appearance shape per elevations, with eased edges. Stain and seal with full body stain verify stain color with architect. Fasteners shall be Stainless Steel. Provide copper flashing collar.
  20. Fireplace / Exhaust: Stainless Steel See Unit detail and manufactures clearance
- instructions. FENESTRATION
- **21. Window System:** New Units, See Window Schedule and Notes.
- 22. Doors: New Units, See Door Schedule and Notes.
- 23. Garage Door: New Unit See Door Schedule and Notes
  24. Head Flashing: All exterior door and windows to have 16 oz. Copper head flashing unless otherwise noted. All exposed copper shall have mill finish. Hem all exposed edges.
- **ELECTRICAL/ MECHANICAL**
- **25.** Light Fixture: See electrical fixture schedule and notes
- 26. Air Conditioner(s): Screened with landscaping, See Mechanical Plan.
  27. Dryer Vent / Wall Vents: Shall be fabricated from 16 oz. copper or 24-gauge stainless steel sheet metal or approved equal. See detail. Provide a woven wire insect screen stop See Mechanical Plan
  SPECIALTIES
- 28. New House Numbers: 5" High Cast Aluminum Helvetica house numbers by <u>Gemini</u> Inc. 1-(800)-538-8377 with "Dark Bronze" finish. Blind mounting with stud bolts.
   UTILITIES
- 29. Electric Service Panel / Meter: Verify location with SDG&E, Prime and paint to match stucco color
  20. Can Metern Verify location with SDC &E. Prime and paint to match stucco color
- 30. Gas Meter: Verify location with SDG&E, Prime and paint to match stucco color
  31. Telephone / Cable Box: Verify location with Utility, Prime and paint to match stucco color.
- SITE
- 32. Existing Grade: See Site Notes33. Proposed Finish Grade: See Site/ Hardscape Plan
- 34. New Site Wall: See Site Hardscape Plan
- **35.** Existing Site Wall: See Site Plan for location and information
- 36. New Finish Hardscape Level: See Hardscape plan for more information
- 37. New Site Fencing: New wood fencing per detail38. Site Gates: Per Door schedule or detail finish per detail
- EXTERIOR ELEVATION GENERAL NOTES
- A. ELEVATION LINES SHOWN ARE FROM TOP OF SLAB (TOSL) OR TOP OF STRUCTURAL SHEATHING /DIAPHRAGM (TOSS).
- ALL ELEVATIONS SHOWN ARE REFERENCED TO THE TOPOGRAPHIC SURVEY SHOWN ON SHEET TOPO-1. BENCH MARK OF ELEVATIONS, CITY BENCH MARK
- ALL BUILDING AND SITE ELEVATION LINES SHOWN ARE CROSS
- REFERENCED TO THE SITE PLAN SHOWN ON SHEET TO-A-1.2 D. SEE SHEET A-6.1 FOR BUILDING SECTIONS
- SEE SPECIFICATIONS FOR ADDITIONAL REQUIREMENTS OR MATERIALS
- FLUE: Chimney or Exhaust Flue: Shall be at least two feet higher than all portion of th
- roof within 10' of the flue. G. WINDOW AND DOOR HEIGHT: See Exterior Elevations
- H. (T) TEMPERED GLAZING: See Window and Door Schedule & Notes