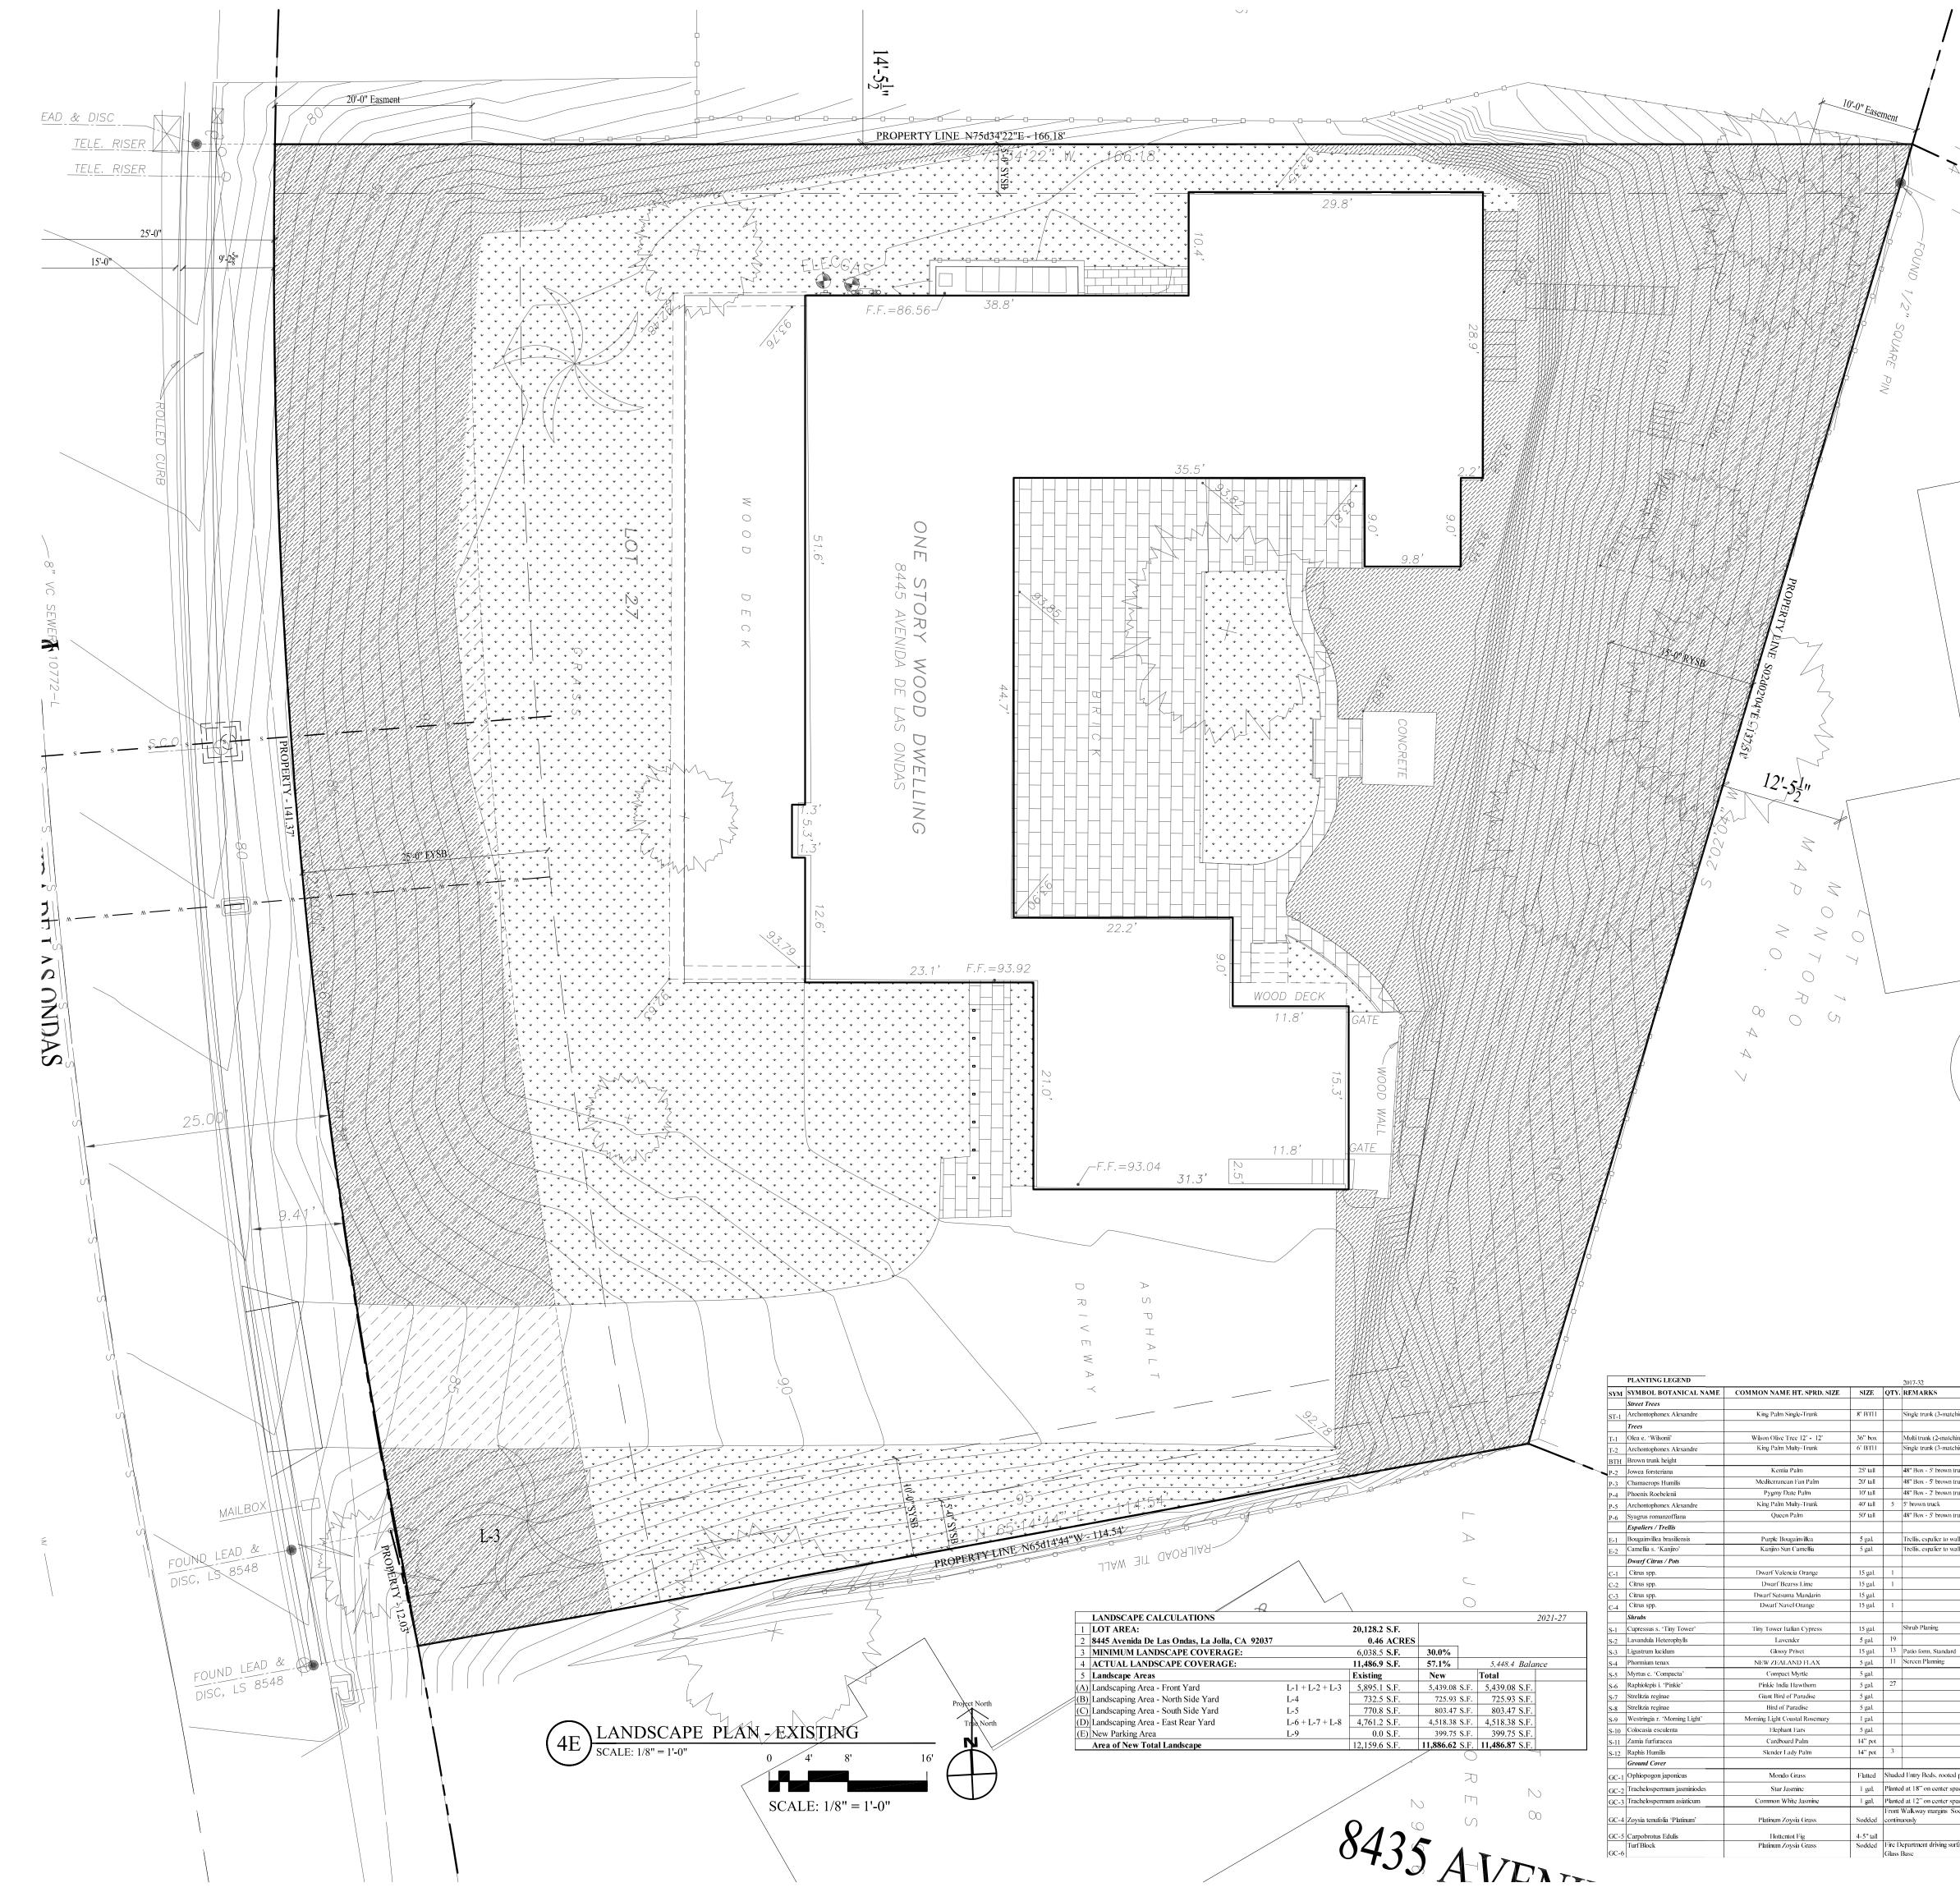

 $\bigcup$ 

BB

A-6.5

AA

A-6.5

ROOF MOUNTED PHOTO VOLTAIC PANEL

### ROOF PLAN KEYNOTES

- 1. New Roofing Slope ½ in 12" as shown on plan. System shall be a double diaphragm system with 5/" CD plywood on top layer to create roof slope (or architect approved equal).
- Roofing Sheathing System: Roofing system shall be installed by a certified roofing contractor. Roofing system shall conform to UL580-Class 90 wind uplift rated Provide 5/8" CDX or equal, minimum roof sheathing. Roofing system shall have a minimum 10-year labor and material warranty.
   Roofing Sheathing Overlapment, 1/4" thick Carliele/Contractor.
- Roofing Sheathing Overlayment: 1/4" thick Carlisle/Georgia Pacific -Dens-Deck. UL 790 for class "A" rating. Install per manufacturer's instructions.
   Roofing Underlayment - 3:12 or less slopes: "Ice and Water Shield" by W.R. Grace, ESR-1677, or "Winter Guard HT" by Certain Teed Corp. or "Weather Watch" by GAF (or architect approved equal). Install per manufacturer's instructions. Install (1 layer) #40 fiberglass reinforced felt sheet
- over roof membrane. **5. Roofing Underlayment 3:12 or grater slope** (2) Layers of "Diamond Deck" by <u>CertainTeed Roofing</u> or "Deck-Armor" by <u>GAF</u> (or architect approved equal) Roofing Underlayment, Classified by UL to be a suitable underlayment for use in any UL Class A fire rated shingle system equivalent to #40 fiberglass reinforced felt underlayment sheet. Install per manufacturer's instructions. **6. Roof Edge Drip, Metal Flashing, and Counter Flashing:** All exterior flashing
- 6. Roof Edge Drip, Metal Flashing, and Counter Flashing: All exterior flashing to be <u>16 OZ. Copper</u> or S.S. unless otherwise noted. Solder or seal all seams. Hem all exposed edges.
  7. Metal Drip Edge System: Material <u>16 OZ. Copper or Stainless Steel</u>. All pane
- seams shall have a field-applied sealant. All metal shall have a factory-applied mill finish. Roofing system installed by a certified roofing contractor. Roofing system shall conform to UL580-Class 90 wind uplift rated Provide 5/8" minimum roof sheathing. Roofing system shall have a minimum 10-year labor and material warranty.
- 8. Plumbing Vent: ABS plastic with <u>16 OZ. Copper</u> sheet metal primary, secondary flashing and storm collar per notes, sealed to vent. Combine vents in attic for one roof penetration.
- **9. Roof Cricket**: To be prefabricated foam type or fabricated from 5/8" thick plywood. See Detail
- 10. Parapet, Transitions and other Horizontal Stucco Surface Waterproofing: Membrane waterproofing shall be JIFFY SEAL 140/60 by Protecto Wrap.
   Extend membrane a minimum of 6" below edge of parapet, each side. Provide a minimum end lap of 4" over adjoining membrane sheets. Where membrane abuts vertical surfaces, the membrane shall extend 6" up surface, and be overlapped by building wrap. ESR-1677.
- 11. Roof Drain and Overflow: Roof drain and roof overflow drain shall be TPO-RD3NH 3 inch no hub roof drain and TPO-RD2NH- 2" no hub roof overflow drain, by <u>Thunderbird Products</u> with 10" ABS dome strainer (verify) with 16 oz copper base, with TOP coating.. Telephone (800) 658-2473 Provide separate drain roof overflow drain lines. Provide 3" I.D. ABS drain line and 2' I.D. overflow from roof to foundations. (U.N.O.) *Alternate units* RDCBHZ3NH 3 inch no hub roof drain & overflow and RDCBHZ2NH 2" no hub roof drain & overflow
- 12. Other Vents: Attic ventilation openings shall be covered with corrosion-resistant (copper) metal mesh with mesh openings of <sup>1</sup>/<sub>4</sub>-inch in dimension.
  13. New Eave Vents: by <u>AMICO</u> Vinyl Soffit Screed- model 3" soffit screed AMSVS300-780 for 3 inch wide vented, continuous eave vent were shown on
- eave. Where eave vents are installed, insulation shall not block the free flow of air. A minimum of 1" of space shall be provided between the insulation and the roof sheathing. Vents Shall be painted to match adjacent surfaces
  14. Exhaust Vent: All exposed components shall be <u>16 OZ</u>. Copper or Stainless Steel with mill finish. See Detail
- 15. Skylights: <u>Vellux USA</u> See door and window schedule and notes
  16. Single Ply Roofing System: By <u>Carlisle</u> Sure-Weld Reinforced TPO Membrane mechanically fastened and Adhered Roofing System. Provide a 1/4" per foot minimum roof slope. Install per manufactures instruction install with <u>3/4</u>" thick Plywood Roof Sheathing. Provide roofing underlayment, and 1/4" thick sheathing overlayment of <u>Carlisle/Georgia Pacific</u> "Dens-Deck". Color of membrane to be "Grey", with an option for a custom color coating. <u>Roofing</u> system shall be a UL class "A" rated ESR-1463 and have a minimum 10-year labor and material warranty. Per specification Division 07050, Section F.
- 17. Stucco: New 7/8" thick Exterior Plaster (Stucco): Finish coat to be hand applied. Finish texture to be <u>Synergy</u> Fine "Texture" finish. Color to be Expo Stucco "<u>Ivory"</u> #52. Prior to application contractor, to submit a 4' X 4' sample panel of the stucco color and texture finish for Architect and Owner's approval. Color coat shall be by Synergy Texture finish color #3046
- 18. Trellis Members: Option (A) Aluminum US Aluminum FF-600 series tubular framing 2" x 6" or (4" x 8" if available) dark bronze anodized finish. Provide sample for architects approval Option (B) Wood 6 x 12 Grade: Tight knot Douglas Fir, S4S, seasoned, hand selected for appropriate share per elevations, with season edges. Stein and seel
- selected for appearance shape per elevations, with eased edges. Stain and seal with full body stain verify stain color with architect. Fasteners shall be Stainless Steel. Provide copper flashing collar. **19. Mechanical Vents** Shall be Stainless Steel mill finish, set in sealant and sealed
- Other Roof Notes: A. The roofing shall be reviewed with architect and contractor prior to completion of perimeter flashing.
- B. Roof pitch shall be adequate in all areas to avoid "ponding"C. Conduit for future Photovoltaic system shall be installed to access roof and to electrical system.
- Marengo Morton Architects 7724 Girard Ave. Second Floor La Jolla, CA 92037 Tel. (858) 459-3769 Fax. (858) 459-3768 Michael Morton AIA Claude Anthony Marengo DESA 01-14-2022  $D \star AR$ RENE **C-19371** RENEWAL 04/30/2023 Il design, ideas and arrangements as indic on these drawings are the legal property of Marengo Morton Architects, Incorporated and the specific project for which they were prepared as indicated on the project title block. Reproduction, publication or re-use by any method, in whole or part, without the express written consent of Marengo Morton Architects Incorporated is prohibited. There shall be no changes, substitutions, modifications or deviations from these drawings or accompanying specifications without the consent of Marengo Morton Architects, Incorporated. Visual, physical, or electronic contact or use of these drawings and attached specifications shall constitute the acceptance of all these restrictions. TT) 5 Avenida De Las On La Jolla, CA 92037 RESIDE REMODEL TE  $\triangleleft$ 5 PRI REVISIONS A CONCEPT DESIGN - 06-01-2021 B SCHEMATIC DESIGN - 07-27-2021 CLIENT REVISIONS - 10-01-2021 COASTAL SUBMITTAL - 01-14-2022 1 $\wedge$ PHASE COASTAL DEVELOPMENT PHASE PROJECT NO. 2021-27 REVIEWED BY MRM DRAWN BY MRM / JS / AP DATE 01-14-2022 Marengo Morton Architects, Inc. is providing, by agreement with certain parties, materials stored electronically. The partie recognize that data, plans, specifications, reports, documents, of other information recorded on or transmitted as electronic medi (including but not necessarily limited to "CAD documents") ar subject to undetectable alteration, either intentional or unintentional, due to, among other causes, transmission, conversion, media degradation, software error, or human alteration. Accordingly, all such documents are provided to the parties for informational purposes only and not as an end parties for informational purposes only and not as an end product nor as a record document. Any reliance thereon is eemed to be unreasonable and unenforceable. The signed an tamped hard copies with the wet signature of the Architect o Record are the Architect's Instruments of Service and are the only true contract documents of record. PROPOSED ROOF PLAN