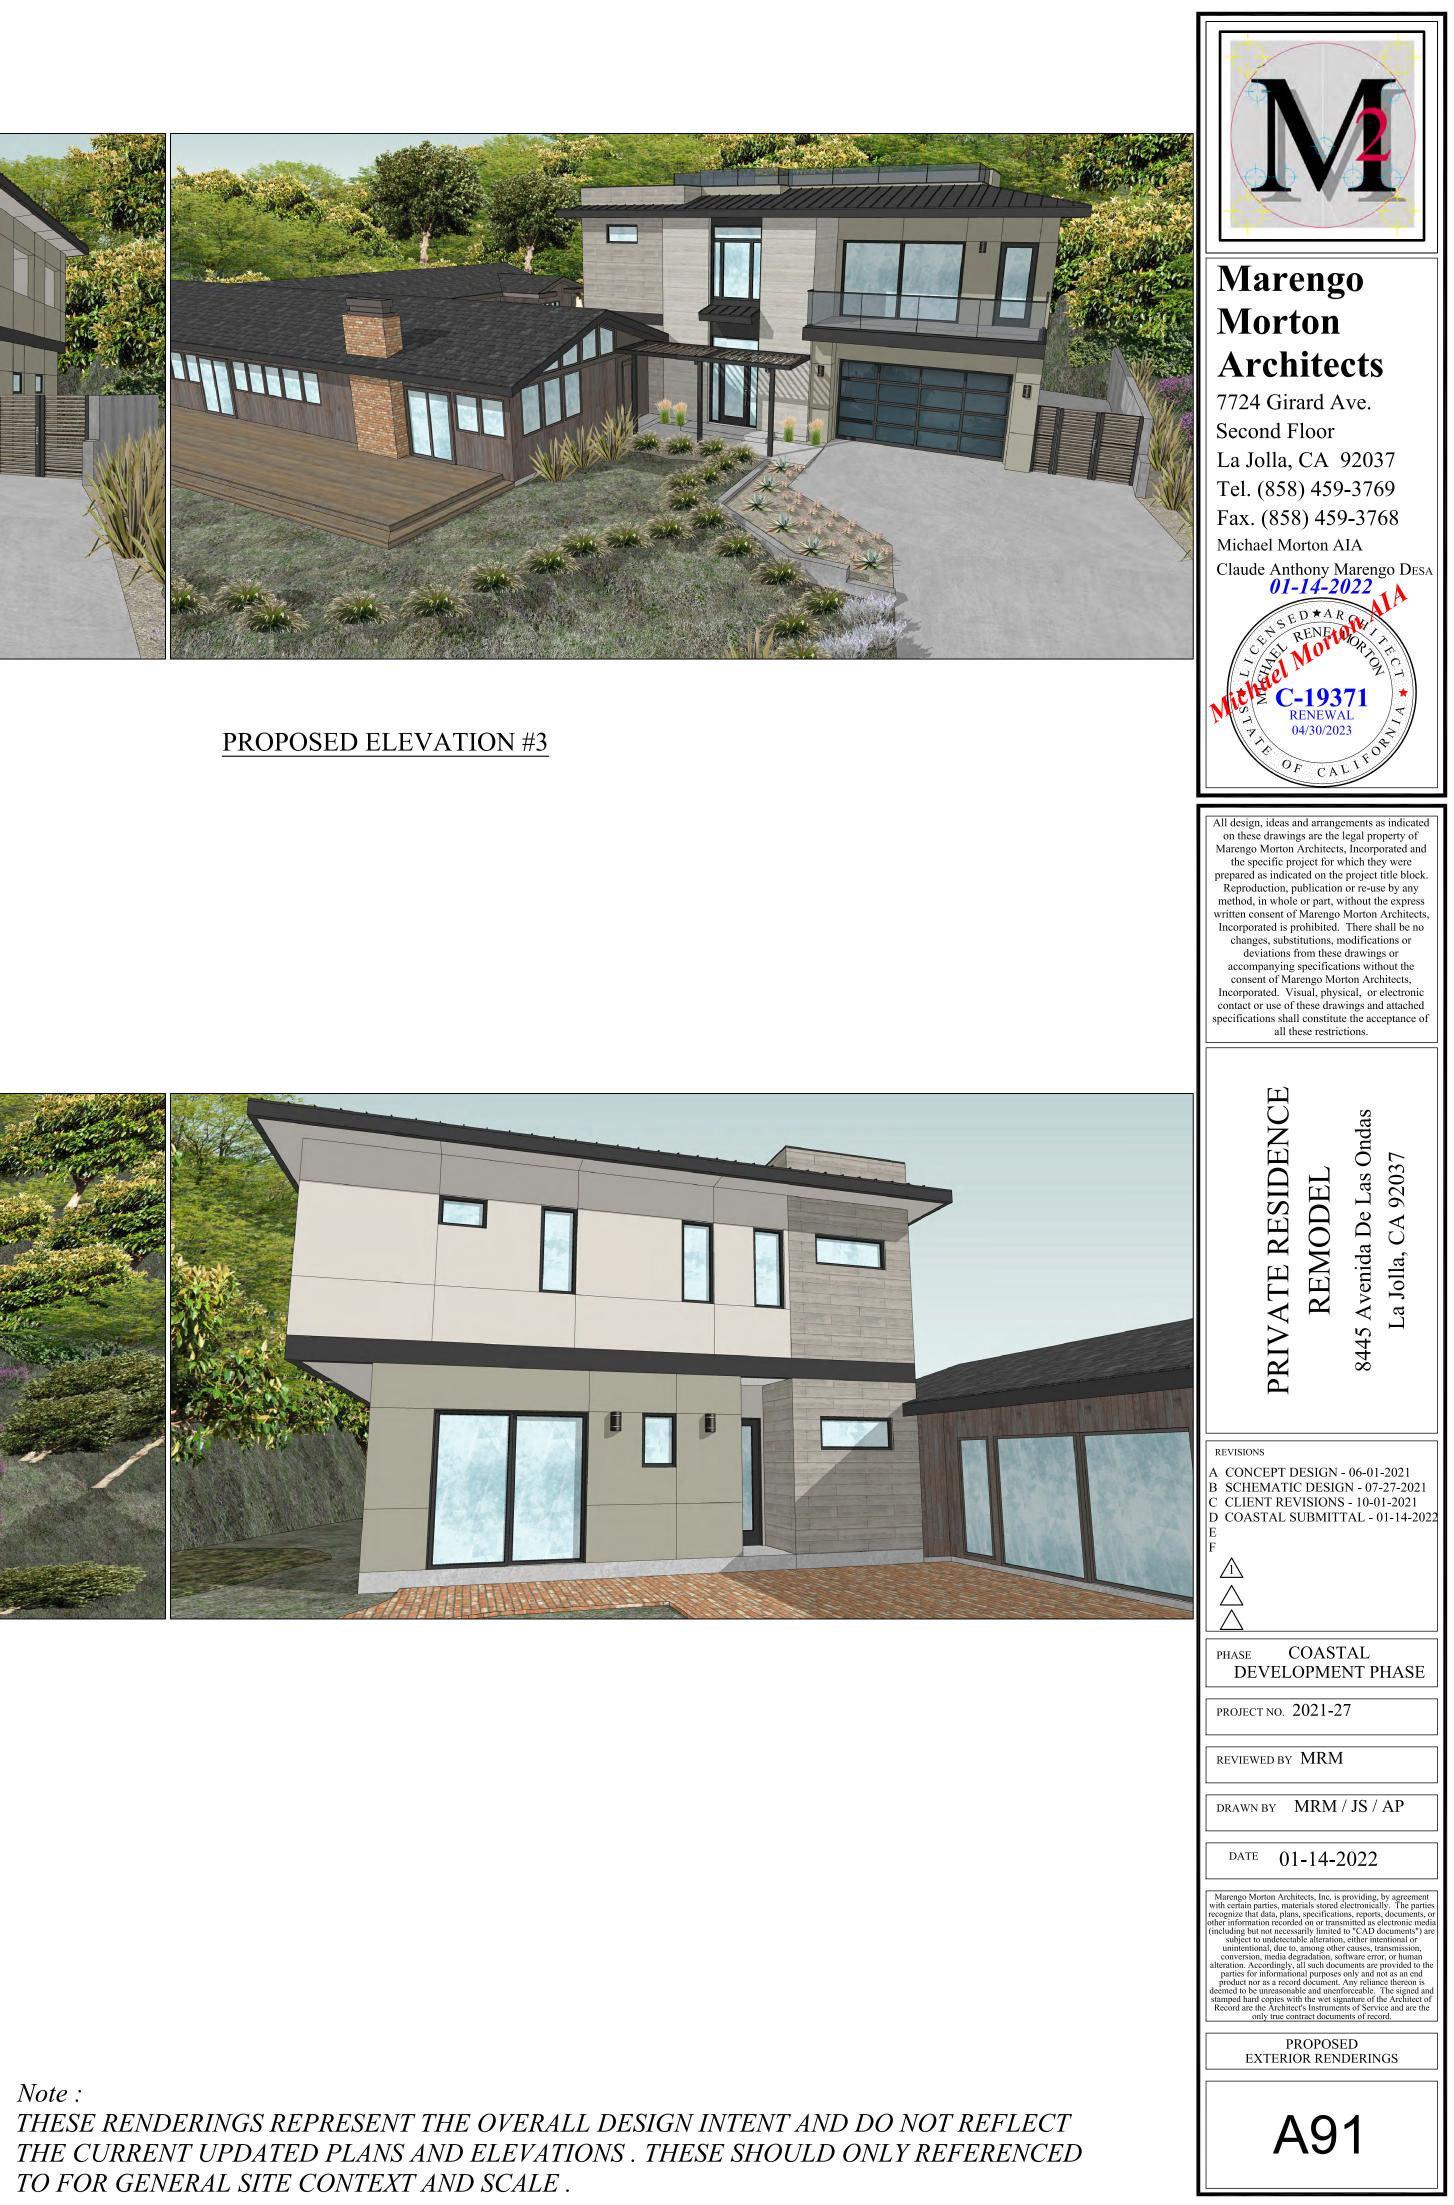

\Projects\2021 Projects\2021-27 8445 Avenida De Las Ondas\CADD Drawings\Architecure\Coastal Phase\Sheets\A-5.1 Elevations.dwg Jan 20,2022-7:26

Projects/2021 Projects/2021-27 8445 Avenida De Las Ondas/CADD Drawings/Architecure/Coastal Phase/Sheets/A-5.1 Elevations.dwg Jan 20,2022-7:27pm

> EXISTING / PROPOSED ELEVATIONS

1P FIRST FLOOR PLAN

Marengo Morton Architects, Inc. is providing, by agreement vith certain parties, materials stored electronically. The partic cognize that data, plans, specifications, reports, documents, ther information recorded on or transmitted as electronic med

> EXISTING / PROPOSED ELEVATIONS

#### EXTERIOR ELEVATION FINISH KEYNOTES

**EXTERIOR FINISH KEYNOTES** 

- Stucco: New 7/8" thick Exterior Plaster (Stucco): Finish coat to be hand applied. Finish texture to be Sand Finish or <u>Synergy</u> Fine "Texture" finish. Color (A) to be <u>Expo Stucco</u> "<u>Eggshell"</u> #57, Color (B) to be <u>Expo Stucco</u> "<u>Benavento"</u> #224. Prior to application contractor, to submit a 4' X 4' sample panel of the stucco color and texture finish for Architect and Owner's approval. Color coat shall be by <u>Synergy</u> Texture finish Color (A) #258 and Color (B) #122
- 1B. Weatherproof Building Wrap: Two layers of 60-minute grade "D" building paper install per manufacturer's specifications. One layer of "Tyvek" house wrap by <u>DuPont</u>, Under One layer <u>Fortifiber Corp</u>.: "Super Jumbo-Tex". Use "JIFFY SEAL" 140/60 at all corners and horizontal surfaces under building paper. Unless detailed otherwise.
- Stucco Screed: Weep screed# AMFWS-425-780 at balcony use #AMFWSP-238-780, exterior grade vinyl, 7/8" ground, exterior grade white vinyl, by <u>AMICO</u> or approved equal. Telephone 1 (800) 859-5363. Install per manufacturer's specifications. Install 4' above finish grade or 2" above finish paving. At "J" termination, use AM66-EZ-780
   Stucco Expansion Screed: Type "M" AMCJM-780, exterior grade vinyl, 3/16"
- reveal, 7/8" ground, exterior grade white vinyl, by <u>AMICO</u> or approved equal. Tel. (800) 859-5363. Install per manufacturer's specifications. **4.** Stucco Reveal: 3/4" reveal and 3/4" ground by <u>AMICO</u> Model # AMSR500--750-
- prime and Paint Beige to match stucco **5.** Tile Veneer-"A": Stone Veneer New veneer "Country Ledgestone" style -Veneer Stone -by <u>Boral</u> Provide sample for Architects approval. Install per manufacturer's instructions. Provide sample for Architects approval. Install per manufacturer's
- instructions. Complies to Adhered veneer per CBC section 1405.9
  6. Tile Veneer-"B": "Rovere Reale" 6" x 48" Ancient (AN) finish (TNM01H24) by Ariostea from Versa Tile (858) 586-1446. Provide sample for Architects approval. Install per manufacturer's instructions. Complies to Adhered veneer per CBC section 1405.9
- 7. Wood & Door Trim: 2 x 4 Clear <u>Cedar</u> or MDX. Fasteners shall be Stainless Steel or Hot Dipped Galvanized. All exposed wood shall be primed and painted, per paint specifications. (verify)
- 8. Exterior Wood Siding 1 x 7.25 Lap Siding Smooth Finish- with 6 inch exposure: James Hardi Cementitious Siding. HardiTrim 5/4 x 3.5" smooth, Trim Pieces at corners and other intersections - Per Detail. Finish siding per notes. Fasteners shall be Stainless Steel or Hot Dipped Galvanize. *Alternate:* 2 x 10 Bevel Siding with 6" exposure, Grade: Tight knot Douglas Fir, Re-Sawn, unless noted otherwise on drawings seasoned, hand selected for appearance.
- Exterior Metal Fascia System: Material <u>16 OZ</u>. Copper or Dark Bronze Anodized <u>Aluminum</u>. All panel seams shall have a field-applied sealant. All metal shall have a factory-applied finish. Fascia System shall be installed by a certified roofing contractor. System shall conform to UL580-Class 90 wind uplift rated Provide 5/8" minimum sheathing. System shall have a minimum 10-year labor and material warranty.
- **10.** Exterior Wood Trellis Member: 6 x 12, 6 x 10 or 4 x 8 Grade: Tight knot Douglas Fir, S4S, seasoned, hand selected for appearance shape per elevations, with eased edges. Stain and seal with full body stain verify stain color with architect. Fasteners shall be Stainless Steel. Provide copper flashing collar.
- 11. Ornamental Columns: MDX or 3/4" Exterior Grade Finish Plywood, primed painted and sealed. To be fabricated and framed per detail.
- Painted: Exposed Wood / Siding / Trim shall receive Primer & Two Coats of Paint color. Color to match existing and sample approved by architect. Dunn Edwards Paint Semi Gloss (4) Four exterior colors) Provide sample for Owner & Architects approval prior to application.
   EXTERIOR ORNAMENT
- 13. Guardrails: Cable Rail and Design Rail System by Feeney Architectural Products, They shall be fabricated per details. Minimum height shall be 42 inches and spacing between pickets shall be no greater than 4". Guardrail shall be factory finished in "Silver". (See detail for alternate)
- 14. Handrail System: All components shall be by <u>CRL</u>. finish shall be Brushed Stainly Steel. See details. Install with screws and fittings per manufactures specifications.
   <u>ROOFING</u>
   15(a) Roofing: Asphalt Roofing See Roofing notes.
- 15(a) Rooting: Asphalt Rooting See Rooting notes.15(b) Metal Roofing : Standing Seam Metal Roofing See Roofing notes.
- 16. Chimney Shroud: Copper See Roof Notes
- Roof Vents: See Roof Notes
   Roof Eave Vents: See Roof Notes
- **19.** Trellis Members: Wood 6 x 12 Grade: Tight knot Douglas Fir, S4S, seasoned, hand
- selected for appearance shape per elevations, with eased edges. Stain and seal with full body stain verify stain color with architect. Fasteners shall be Stainless Steel. Provide copper flashing collar.
  20. Fireplace / Exhaust: Stainless Steel See Unit detail and manufactures clearance
- instructions. FENESTRATION
- **21. Window System:** New Units, See Window Schedule and Notes.
- 22. Doors: New Units, See Door Schedule and Notes.
- 23. Garage Door: New Unit See Door Schedule and Notes
  24. Head Flashing: All exterior door and windows to have 16 oz. Copper head flashing unless otherwise noted. All exposed copper shall have mill finish. Hem all exposed edges.
- **ELECTRICAL/ MECHANICAL**
- **25.** Light Fixture: See electrical fixture schedule and notes
- 26. Air Conditioner(s): Screened with landscaping, See Mechanical Plan.
  27. Dryer Vent / Wall Vents: Shall be fabricated from 16 oz. copper or 24-gauge stainless steel sheet metal or approved equal. See detail. Provide a woven wire insect screen stop See Mechanical Plan
  SPECIALTIES
- 28. New House Numbers: 5" High Cast Aluminum Helvetica house numbers by <u>Gemini</u> Inc. 1-(800)-538-8377 with "Dark Bronze" finish. Blind mounting with stud bolts.
   UTILITIES
- 29. Electric Service Panel / Meter: Verify location with SDG&E, Prime and paint to match stucco color
  20. Can Metern Verify location with SDC &E. Prime and paint to match stucco color
- 30. Gas Meter: Verify location with SDG&E, Prime and paint to match stucco color
  31. Telephone / Cable Box: Verify location with Utility, Prime and paint to match stucco color.
- SITE
- 32. Existing Grade: See Site Notes33. Proposed Finish Grade: See Site/ Hardscape Plan
- 34. New Site Wall: See Site Hardscape Plan
- **35.** Existing Site Wall: See Site Plan for location and information
- 36. New Finish Hardscape Level: See Hardscape plan for more information
- 37. New Site Fencing: New wood fencing per detail38. Site Gates: Per Door schedule or detail finish per detail
- EXTERIOR ELEVATION GENERAL NOTES
- A. ELEVATION LINES SHOWN ARE FROM TOP OF SLAB (TOSL) OR TOP OF STRUCTURAL SHEATHING /DIAPHRAGM (TOSS).
- ALL ELEVATIONS SHOWN ARE REFERENCED TO THE TOPOGRAPHIC SURVEY SHOWN ON SHEET TOPO-1. BENCH MARK OF ELEVATIONS, CITY BENCH MARK
- ALL BUILDING AND SITE ELEVATION LINES SHOWN ARE CROSS
- REFERENCED TO THE SITE PLAN SHOWN ON SHEET TO-A-1.2 D. SEE SHEET A-6.1 FOR BUILDING SECTIONS
- SEE SPECIFICATIONS FOR ADDITIONAL REQUIREMENTS OR MATERIALS
- FLUE: Chimney or Exhaust Flue: Shall be at least two feet higher than all portion of th
- roof within 10' of the flue. G. WINDOW AND DOOR HEIGHT: See Exterior Elevations
- H. (T) TEMPERED GLAZING: See Window and Door Schedule & Notes