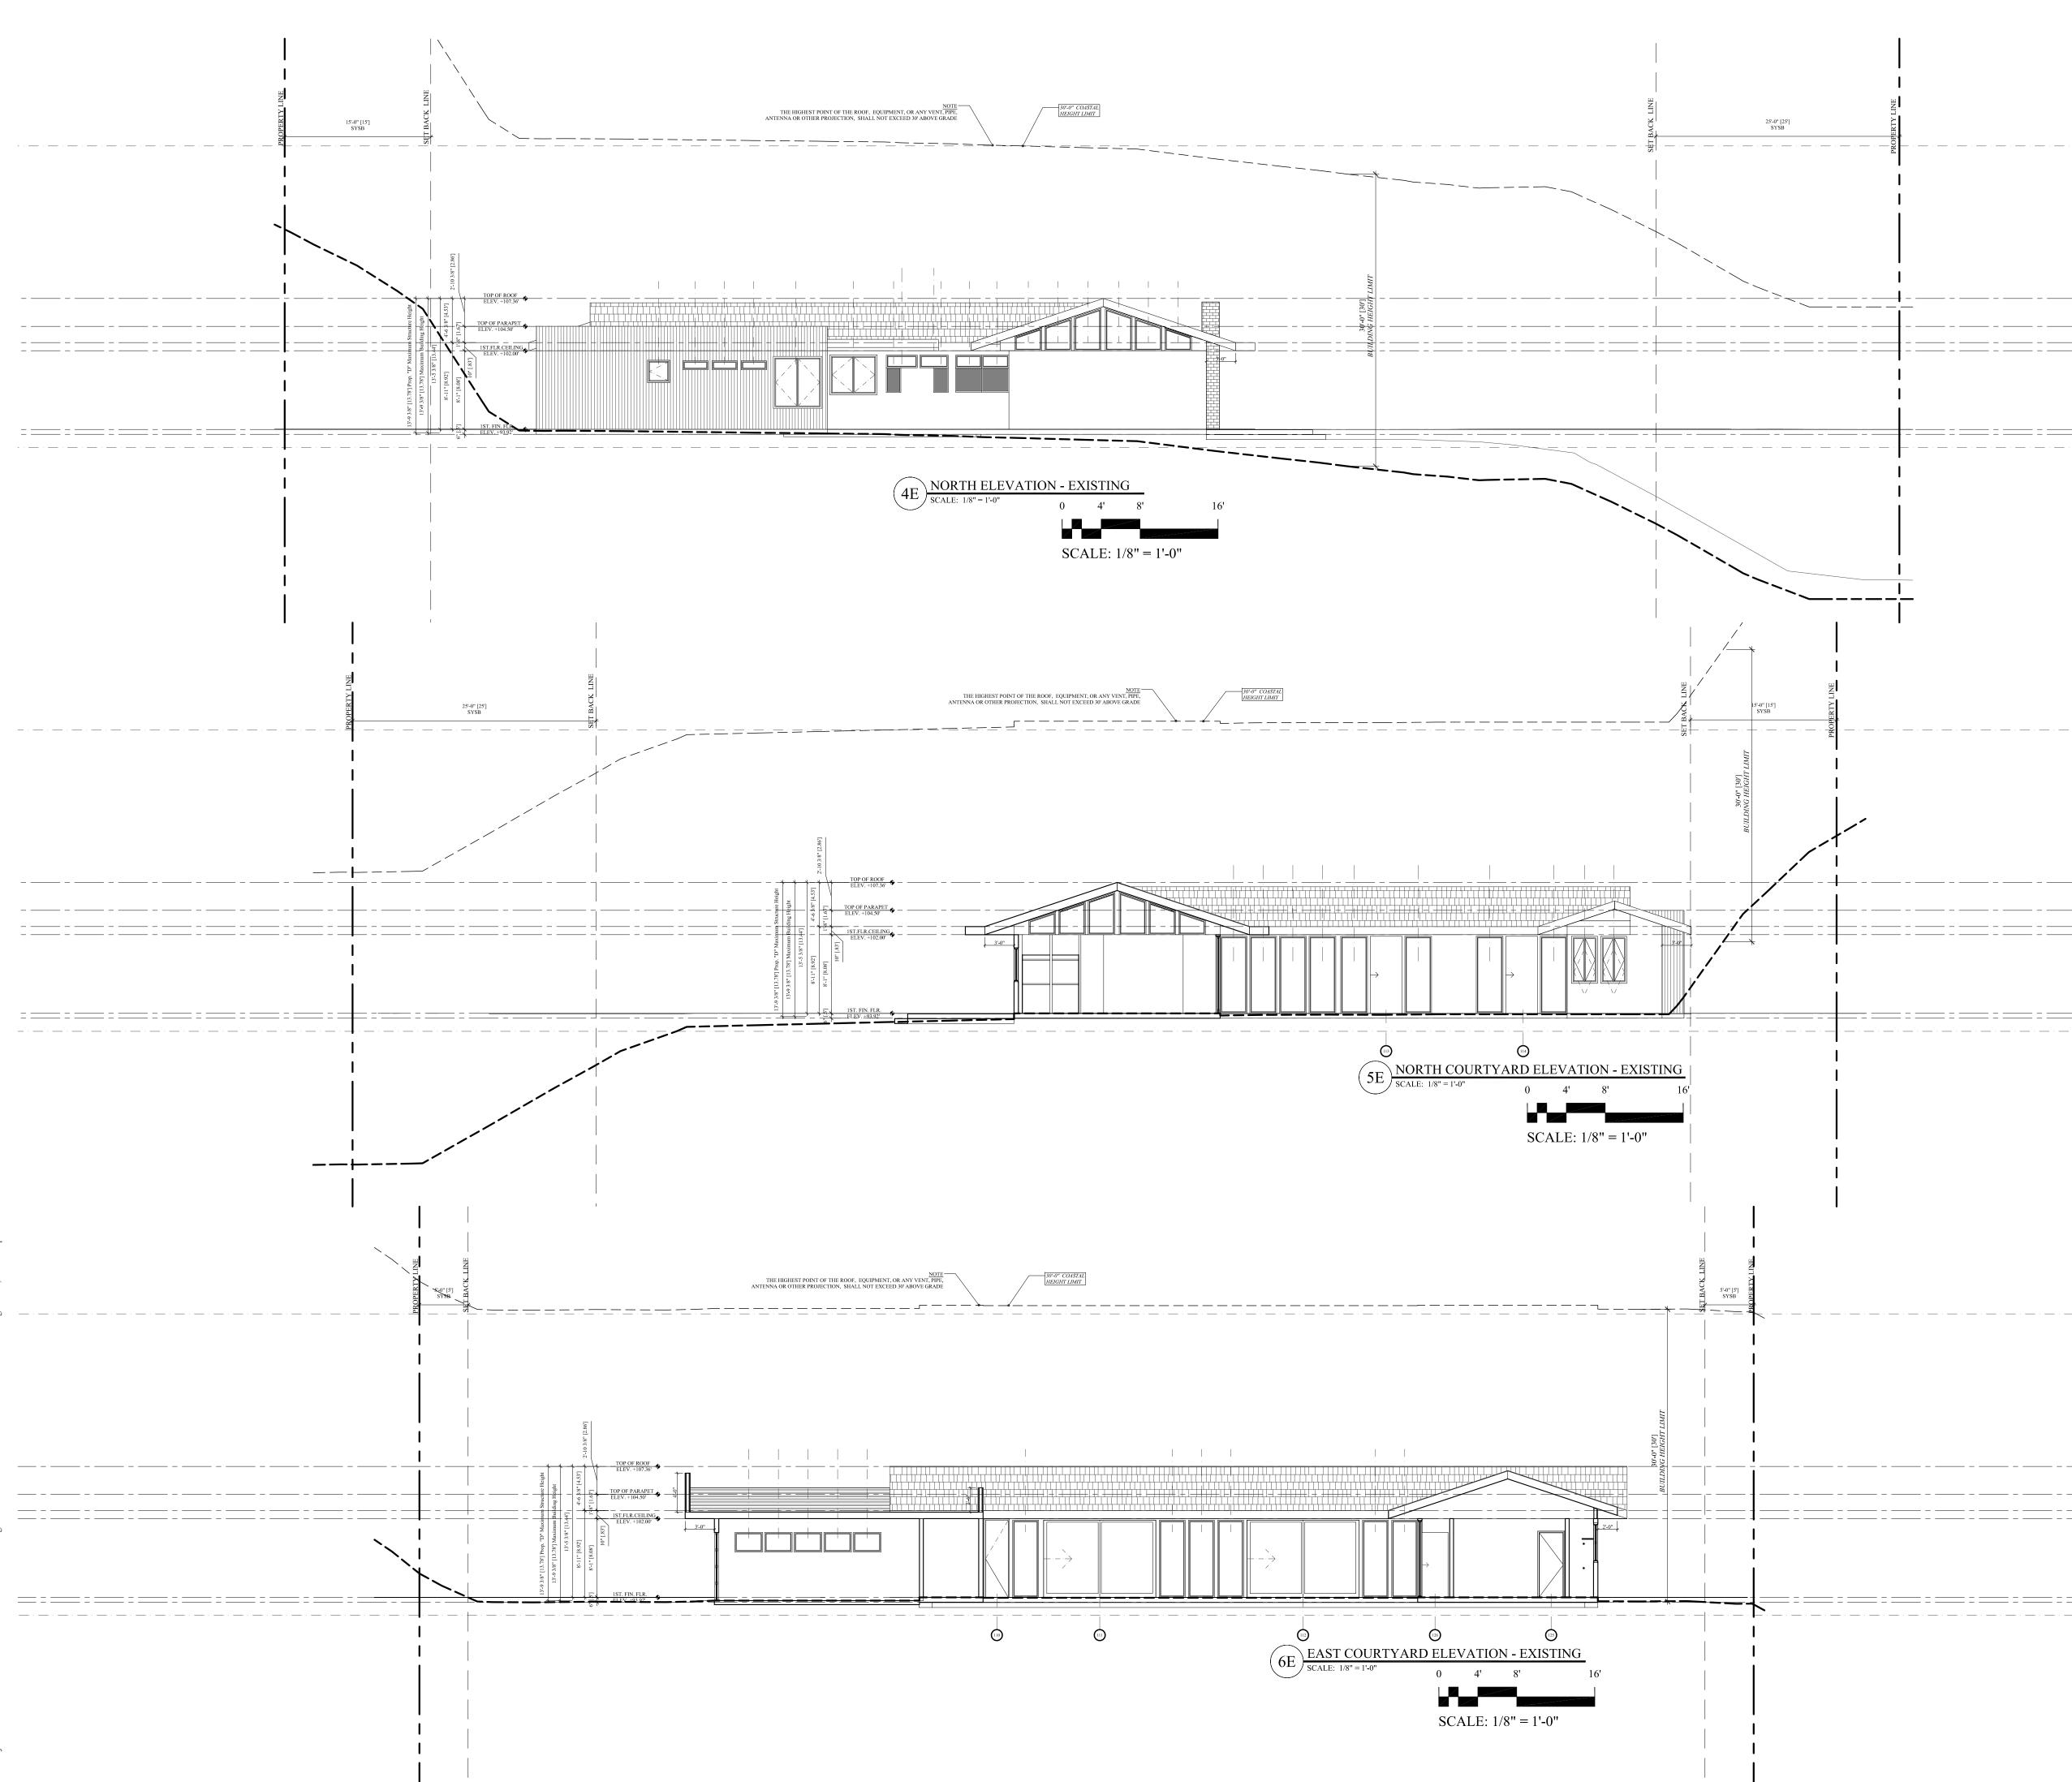

rojects/2021 Projects/2021-27 8445 Avenida De Las Ondas/CADD Drawings/Architecure/Coastal Phase/Sheets/A-5.1 Elevations.dwg Jan 20,2022-7:37pr

- **1. Stucco**: New 7/8" thick Exterior Plaster (Stucco): Finish coat to be hand applied. Finish texture to be Sand Finish or Synergy Fine "Texture" finish. Color (A) to be Expo Stucco "Eggshell" #57, Color (B) to be Expo Stucco "Benavento" #224. Prior to application contractor, to submit a 4' X 4' sample panel of the stucco color and texture finish for Architect and Owner's approval. Color coat shall be by Synergy - Texture finish - Color
- install per manufacturer's specifications. One layer of "Tyvek" house wrap by DuPont, Under One layer Fortifiber Corp.: "Super Jumbo-Tex". Use "JIFFY SEAL" 140/60 at al corners and horizontal surfaces under building paper. Unless detailed otherwise. . Stucco Screed: Weep screed# AMFWS-425-780 at balcony use #AMFWSP-238-780,
- exterior grade vinyl, 7/8" ground, exterior grade white vinyl, by <u>AMICO</u> or approved equal. Telephone 1 (800) 859-5363. Install per manufacturer's specifications. Install 4' above finish grade or 2" above finish paving. At "J" termination, use AM66-EZ-780 Stucco Expansion Screed: Type "M" - AMCJM-780, exterior grade vinyl, 3/16"
- 4. Stucco Reveal: 3/4" reveal and 3/4" ground by AMICO Model # AMSR500--750-
- Tile Veneer-"A": Stone Veneer New veneer "Country Ledgestone" style Veneer Stone -by **Boral** Provide sample for Architects approval. Install per manufacturer's instructions. Provide sample for Architects approval. Install per manufacturer's
- Tile Veneer-"B": "Rovere Reale" 6" x 48" Ancient (AN) finish (TNM01H24) by Ariostea from Versa Tile (858) 586-1446. Provide sample for Architects approval. Install per manufacturer's instructions. Complies to Adhered veneer per CBC section
- Hot Dipped Galvanized. All exposed wood shall be primed and painted, per paint
- James Hardi Cementitious Siding. HardiTrim 5/4 x 3.5" smooth, Trim Pieces at corners and other intersections - Per Detail. Finish siding per notes. Fasteners shall be Stainless Steel or Hot Dipped Galvanize. *Alternate:* 2 x 10 Bevel Siding with 6" exposure, Grade: Tight knot Douglas Fir, Re-Sawn, unless noted otherwise on drawings
- Exterior Metal Fascia System: Material <u>16 OZ. Copper or Dark Bronze Anodized</u> Aluminum. All panel seams shall have a field-applied sealant. All metal shall have a factory-applied finish. Fascia System shall be installed by a certified roofing contractor System shall conform to UL580-Class 90 wind uplift rated - Provide 5/8" minimum sheathing. System shall have a minimum 10-year labor and material warranty.
- 10. Exterior Wood Trellis Member: 6 x 12, 6 x 10 or 4 x 8 Grade: Tight knot Douglas Fir, S4S, seasoned, hand selected for appearance shape per elevations, with eased edges. Stain and seal with full body stain verify stain color with architect. Fasteners shall be
- 11. Ornamental Columns: MDX or 3/4" Exterior Grade Finish Plywood, primed painted 12. Painted: Exposed Wood / Siding / Trim shall receive Primer & Two Coats of Paint
- color. Color to match existing and sample approved by architect. Dunn Edwards Paint Semi Gloss - (4) Four exterior colors) Provide sample for Owner & Architects approval
- **13.** Guardrails: Cable Rail and Design Rail System by Feeney Architectural Products, They shall be fabricated per details. Minimum height shall be 42 inches and spacing between pickets shall be no greater than 4". Guardrail shall be factory finished in
- Steel. See details. Install with screws and fittings per manufactures specifications.