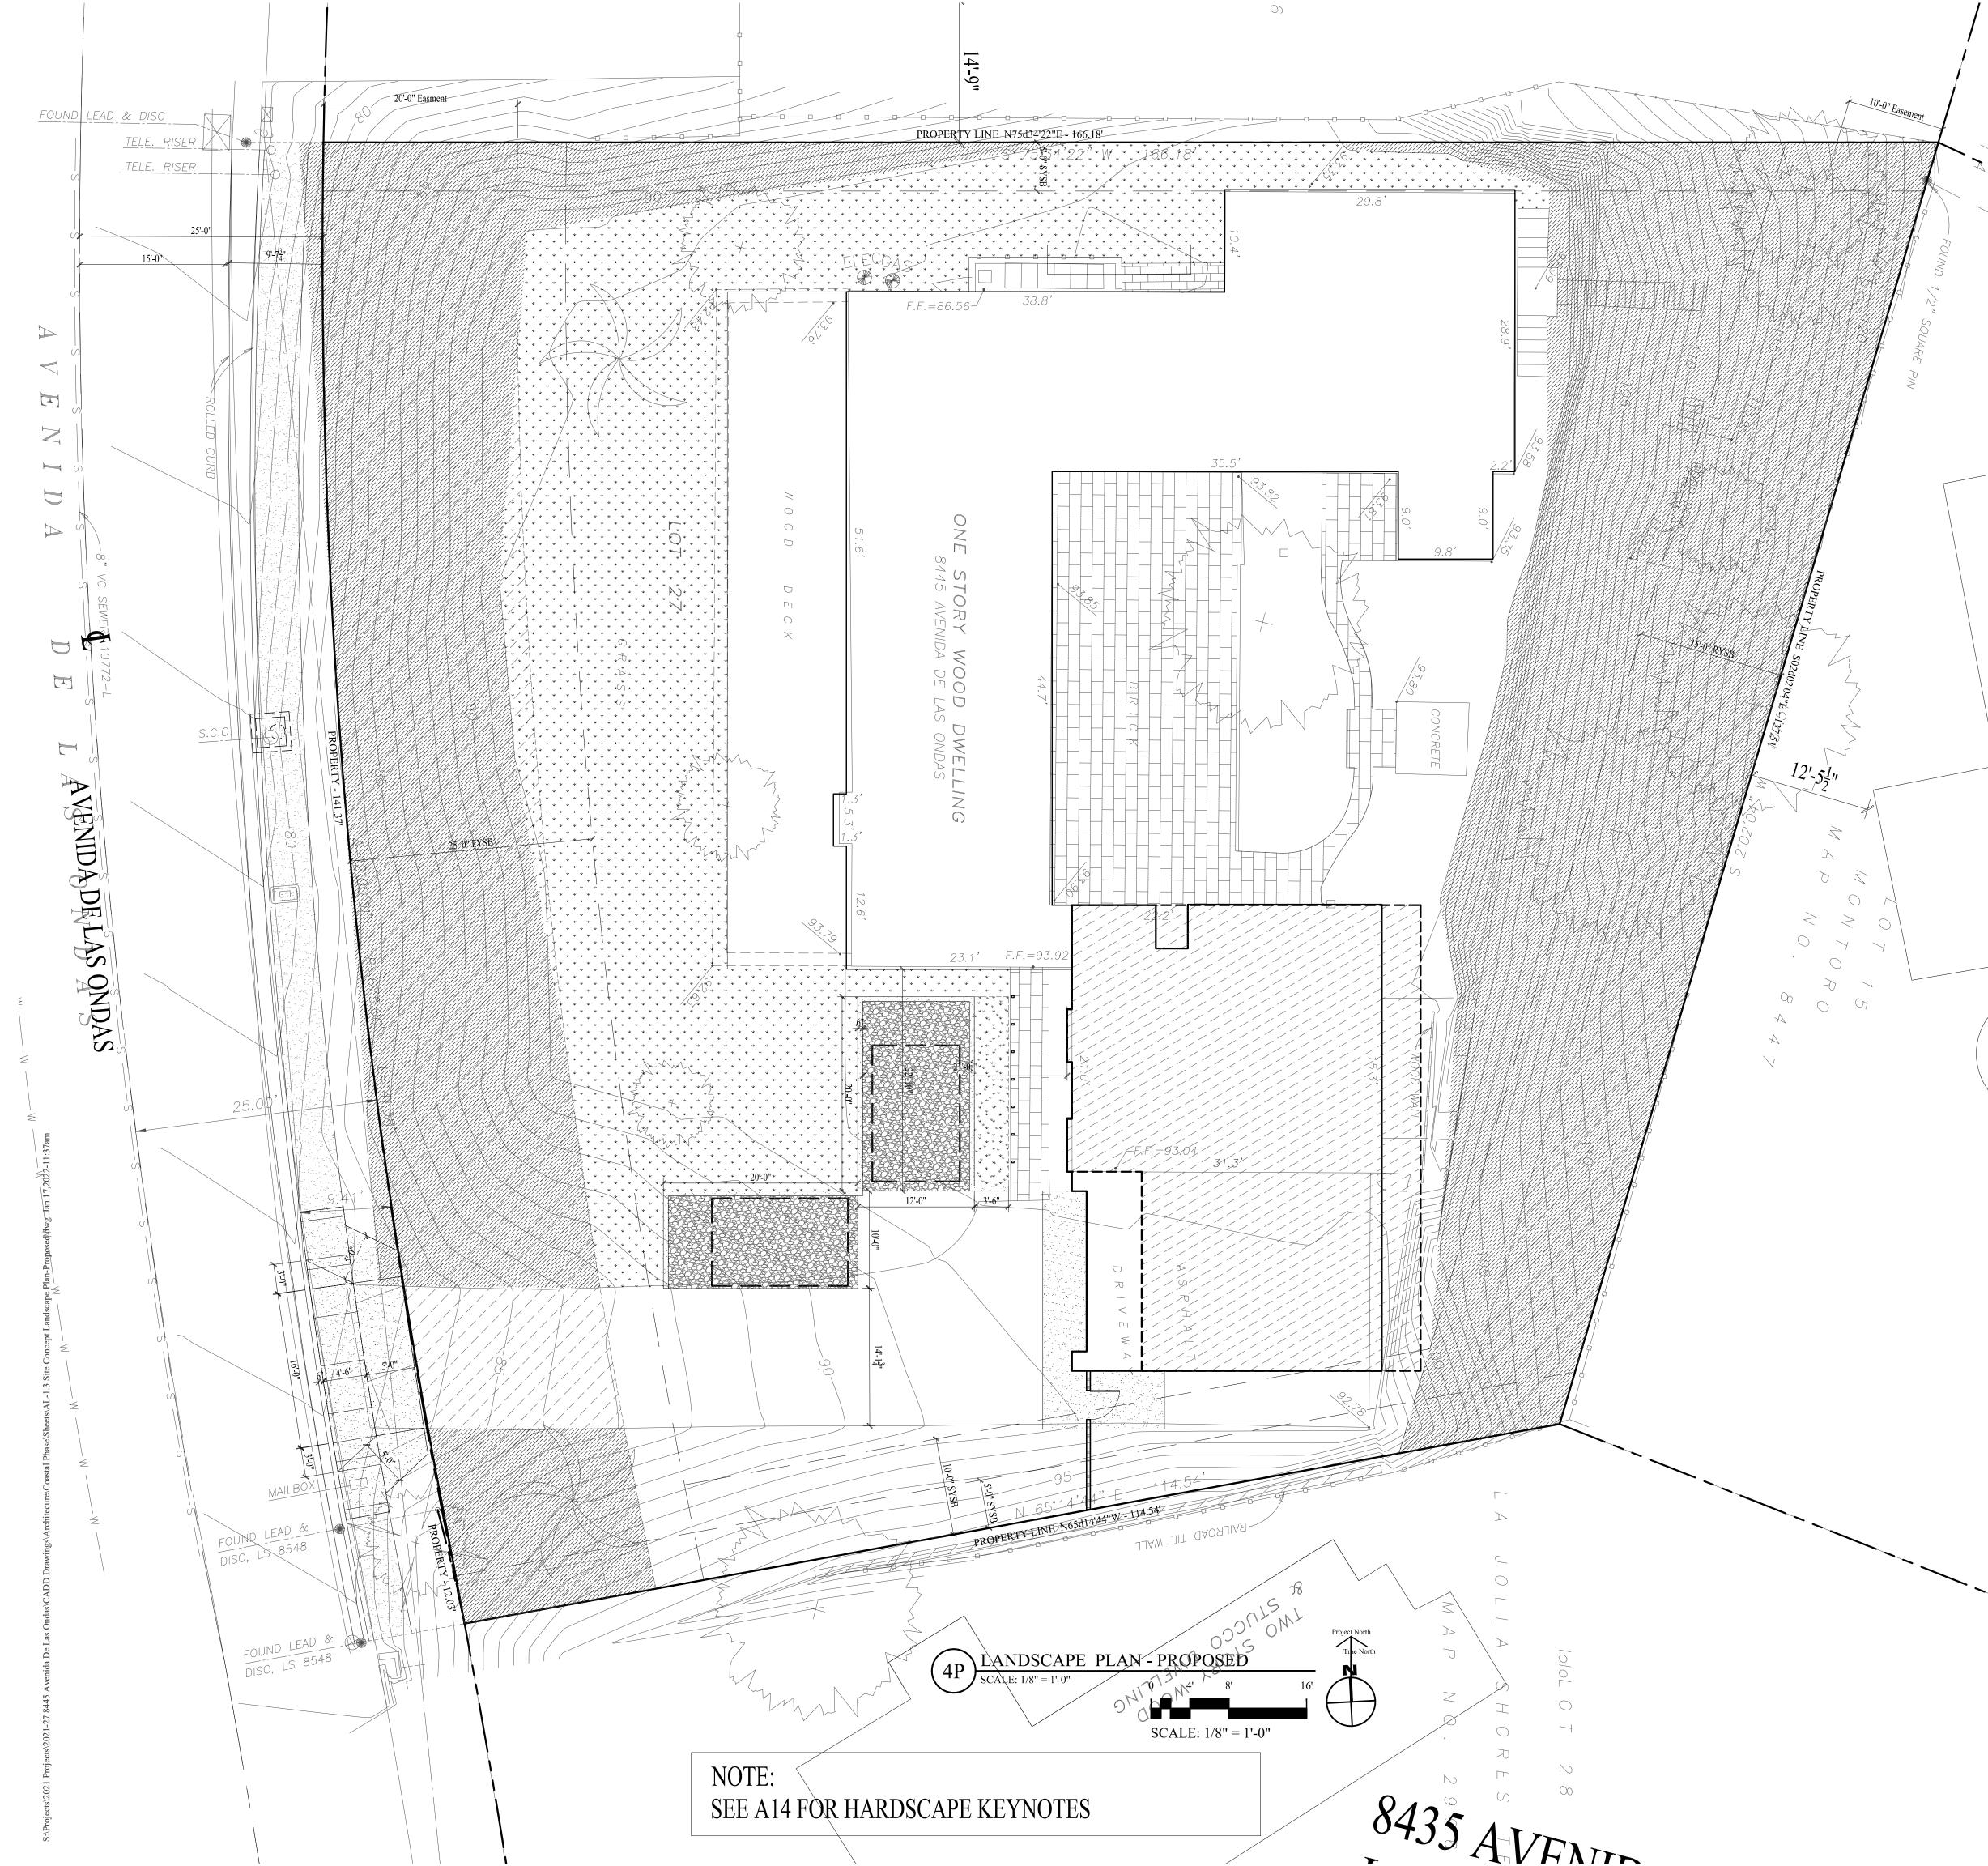

\Projects\2021 Projects\2021-27 8445 Avenida De Las Ondas\CADD Drawings\Architecure\Coastal Phase\Sheets\A-5.1 Elevations.dwg Jan 20,2022-7:26

Projects/2021 Projects/2021-27 8445 Avenida De Las Ondas/CADD Drawings/Architecure/Coastal Phase/Sheets/A-5.1 Elevations.dwg Jan 20,2022-7:27pm

1P FIRST FLOOR PLAN

parties for informational purposes only and not as an end product nor as a record document. Any reliance thereon is semed to be unreasonable and unenforceable. The signed an amped hard copies with the wet signature of the Architect o Record are the Architect's Instruments of Service and are the only true contract documents of record.

> EXISTING / PROPOSED ELEVATIONS

1P FIRST FLOOR PLAN

Marengo Morton Architects, Inc. is providing, by agreement vith certain parties, materials stored electronically. The partic cognize that data, plans, specifications, reports, documents, ther information recorded on or transmitted as electronic med