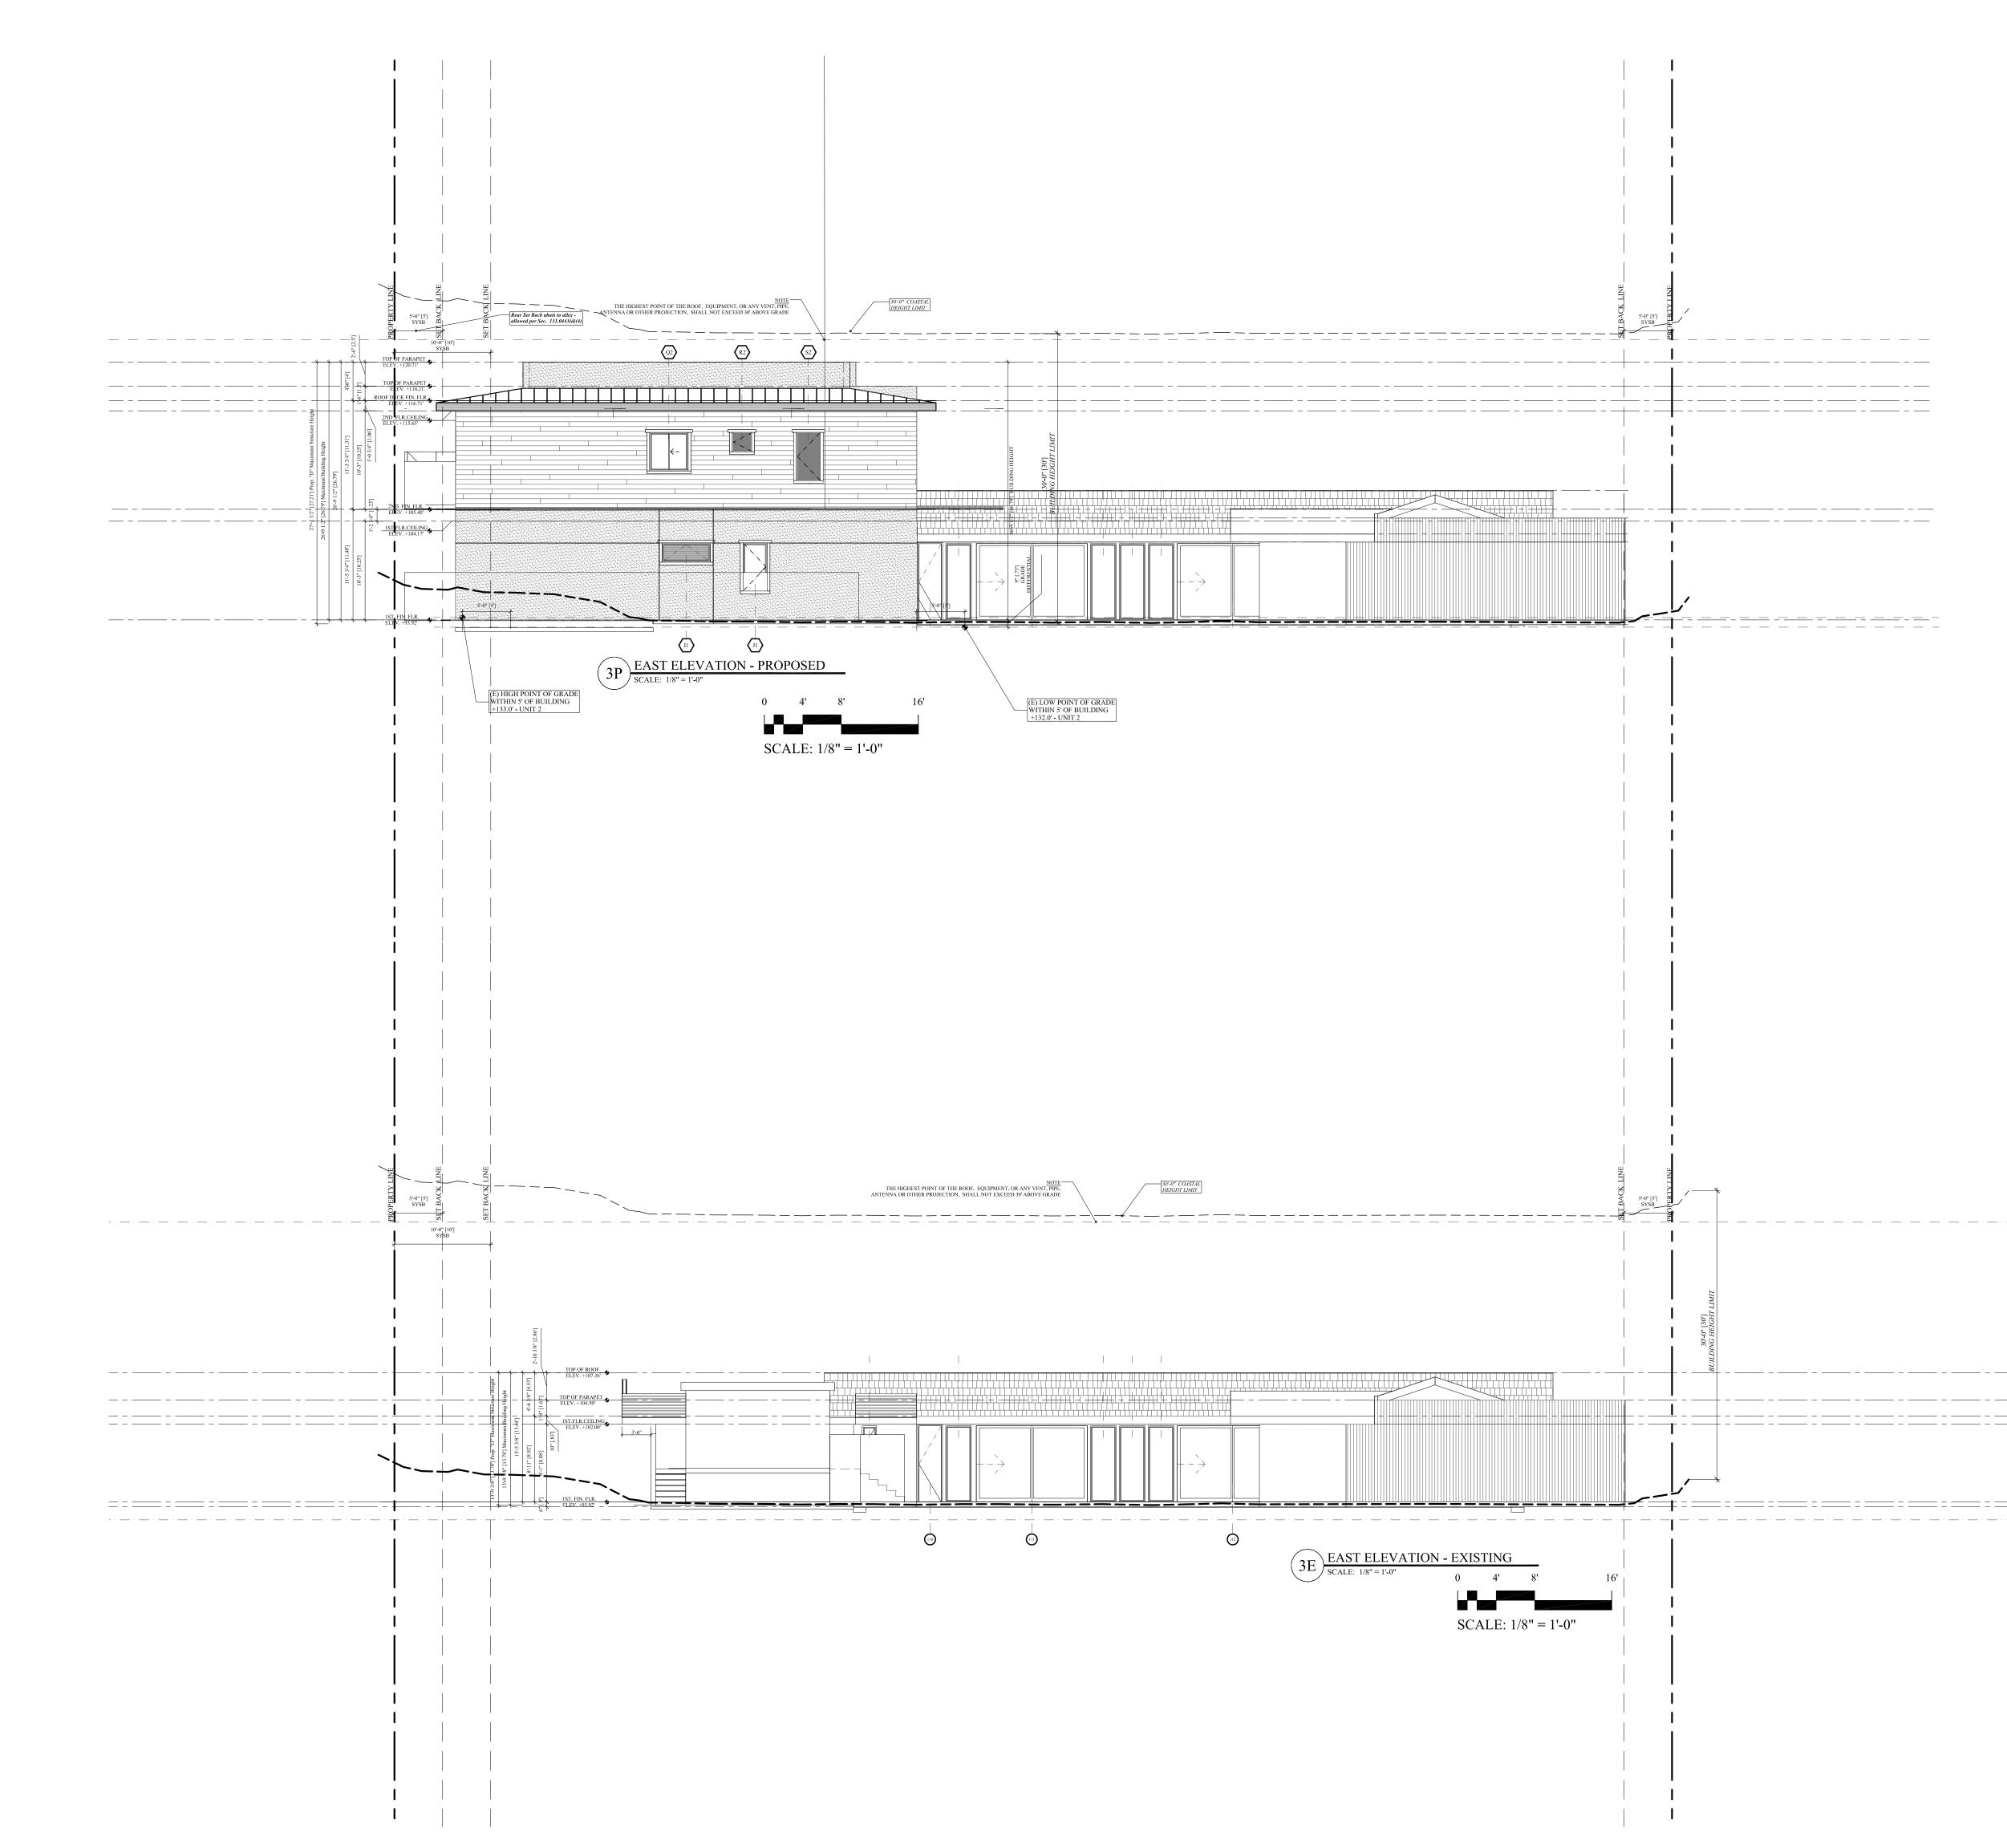

\Projects\2021 Projects\2021-27 8445 Avenida De Las Ondas\CADD Drawings\Architecure\Coastal Phase\Sheets\A-5.1 Elevations.dwg Jan 20,2022-7:26

Projects/2021 Projects/2021-27 8445 Avenida De Las Ondas/CADD Drawings/Architecure/Coastal Phase/Sheets/A-5.1 Elevations.dwg Jan 20,2022-7:27pm

> EXISTING / PROPOSED ELEVATIONS

1P FIRST FLOOR PLAN

Marengo Morton Architects, Inc. is providing, by agreement vith certain parties, materials stored electronically. The partic cognize that data, plans, specifications, reports, documents, ther information recorded on or transmitted as electronic med

> EXISTING / PROPOSED ELEVATIONS

#### EXTERIOR ELEVATION FINISH KEYNOTES

**EXTERIOR FINISH KEYNOTES** 

- Stucco: New 7/8" thick Exterior Plaster (Stucco): Finish coat to be hand applied. Finish texture to be Sand Finish or <u>Synergy</u> Fine "Texture" finish. Color (A) to be <u>Expo Stucco</u> "<u>Eggshell"</u> #57, Color (B) to be <u>Expo Stucco</u> "<u>Benavento"</u> #224. Prior to application contractor, to submit a 4' X 4' sample panel of the stucco color and texture finish for Architect and Owner's approval. Color coat shall be by <u>Synergy</u> Texture finish Color (A) #258 and Color (B) #122
- 1B. Weatherproof Building Wrap: Two layers of 60-minute grade "D" building paper install per manufacturer's specifications. One layer of "Tyvek" house wrap by <u>DuPont</u>, Under One layer <u>Fortifiber Corp</u>.: "Super Jumbo-Tex". Use "JIFFY SEAL" 140/60 at all corners and horizontal surfaces under building paper. Unless detailed otherwise.
- Stucco Screed: Weep screed# AMFWS-425-780 at balcony use #AMFWSP-238-780, exterior grade vinyl, 7/8" ground, exterior grade white vinyl, by <u>AMICO</u> or approved equal. Telephone 1 (800) 859-5363. Install per manufacturer's specifications. Install 4' above finish grade or 2" above finish paving. At "J" termination, use AM66-EZ-780
   Stucco Expansion Screed: Type "M" AMCJM-780, exterior grade vinyl, 3/16"
- reveal, 7/8" ground, exterior grade white vinyl, by <u>AMICO</u> or approved equal. Tel. (800) 859-5363. Install per manufacturer's specifications. **4.** Stucco Reveal: 3/4" reveal and 3/4" ground by <u>AMICO</u> Model # AMSR500--750-
- prime and Paint Beige to match stucco **5.** Tile Veneer-"A": Stone Veneer New veneer "Country Ledgestone" style -Veneer Stone -by <u>Boral</u> Provide sample for Architects approval. Install per manufacturer's instructions. Provide sample for Architects approval. Install per manufacturer's
- instructions. Complies to Adhered veneer per CBC section 1405.9
  6. Tile Veneer-"B": "Rovere Reale" 6" x 48" Ancient (AN) finish (TNM01H24) by Ariostea from Versa Tile (858) 586-1446. Provide sample for Architects approval. Install per manufacturer's instructions. Complies to Adhered veneer per CBC section 1405.9
- 7. Wood & Door Trim: 2 x 4 Clear <u>Cedar</u> or MDX. Fasteners shall be Stainless Steel or Hot Dipped Galvanized. All exposed wood shall be primed and painted, per paint specifications. (verify)
- 8. Exterior Wood Siding 1 x 7.25 Lap Siding Smooth Finish- with 6 inch exposure: James Hardi Cementitious Siding. HardiTrim 5/4 x 3.5" smooth, Trim Pieces at corners and other intersections - Per Detail. Finish siding per notes. Fasteners shall be Stainless Steel or Hot Dipped Galvanize. *Alternate:* 2 x 10 Bevel Siding with 6" exposure, Grade: Tight knot Douglas Fir, Re-Sawn, unless noted otherwise on drawings seasoned, hand selected for appearance.
- Exterior Metal Fascia System: Material <u>16 OZ</u>. Copper or Dark Bronze Anodized <u>Aluminum</u>. All panel seams shall have a field-applied sealant. All metal shall have a factory-applied finish. Fascia System shall be installed by a certified roofing contractor. System shall conform to UL580-Class 90 wind uplift rated Provide 5/8" minimum sheathing. System shall have a minimum 10-year labor and material warranty.
- **10.** Exterior Wood Trellis Member: 6 x 12, 6 x 10 or 4 x 8 Grade: Tight knot Douglas Fir, S4S, seasoned, hand selected for appearance shape per elevations, with eased edges. Stain and seal with full body stain verify stain color with architect. Fasteners shall be Stainless Steel. Provide copper flashing collar.
- 11. Ornamental Columns: MDX or 3/4" Exterior Grade Finish Plywood, primed painted and sealed. To be fabricated and framed per detail.
- Painted: Exposed Wood / Siding / Trim shall receive Primer & Two Coats of Paint color. Color to match existing and sample approved by architect. Dunn Edwards Paint Semi Gloss (4) Four exterior colors) Provide sample for Owner & Architects approval prior to application.
   EXTERIOR ORNAMENT
- 13. Guardrails: Cable Rail and Design Rail System by Feeney Architectural Products, They shall be fabricated per details. Minimum height shall be 42 inches and spacing between pickets shall be no greater than 4". Guardrail shall be factory finished in "Silver". (See detail for alternate)
- 14. Handrail System: All components shall be by <u>CRL</u>. finish shall be Brushed Stainly Steel. See details. Install with screws and fittings per manufactures specifications.
   <u>ROOFING</u>
   15(a) Roofing: Asphalt Roofing See Roofing notes.
- 15(a) Rooting: Asphalt Rooting See Rooting notes.15(b) Metal Roofing : Standing Seam Metal Roofing See Roofing notes.
- 16. Chimney Shroud: Copper See Roof Notes
- Roof Vents: See Roof Notes
   Roof Eave Vents: See Roof Notes
- **19.** Trellis Members: Wood 6 x 12 Grade: Tight knot Douglas Fir, S4S, seasoned, hand
- selected for appearance shape per elevations, with eased edges. Stain and seal with full body stain verify stain color with architect. Fasteners shall be Stainless Steel. Provide copper flashing collar.
  20. Fireplace / Exhaust: Stainless Steel See Unit detail and manufactures clearance
- instructions. FENESTRATION
- **21. Window System:** New Units, See Window Schedule and Notes.
- 22. Doors: New Units, See Door Schedule and Notes.
- 23. Garage Door: New Unit See Door Schedule and Notes
  24. Head Flashing: All exterior door and windows to have 16 oz. Copper head flashing unless otherwise noted. All exposed copper shall have mill finish. Hem all exposed edges.
- **ELECTRICAL/ MECHANICAL**
- **25.** Light Fixture: See electrical fixture schedule and notes
- 26. Air Conditioner(s): Screened with landscaping, See Mechanical Plan.
  27. Dryer Vent / Wall Vents: Shall be fabricated from 16 oz. copper or 24-gauge stainless steel sheet metal or approved equal. See detail. Provide a woven wire insect screen stop See Mechanical Plan
  SPECIALTIES
- 28. New House Numbers: 5" High Cast Aluminum Helvetica house numbers by <u>Gemini</u> Inc. 1-(800)-538-8377 with "Dark Bronze" finish. Blind mounting with stud bolts.
   UTILITIES
- 29. Electric Service Panel / Meter: Verify location with SDG&E, Prime and paint to match stucco color
  20. Can Metern Verify location with SDC &E. Prime and paint to match stucco color
- 30. Gas Meter: Verify location with SDG&E, Prime and paint to match stucco color
  31. Telephone / Cable Box: Verify location with Utility, Prime and paint to match stucco color.
- SITE
- 32. Existing Grade: See Site Notes33. Proposed Finish Grade: See Site/ Hardscape Plan
- 34. New Site Wall: See Site Hardscape Plan
- **35.** Existing Site Wall: See Site Plan for location and information
- 36. New Finish Hardscape Level: See Hardscape plan for more information
- 37. New Site Fencing: New wood fencing per detail38. Site Gates: Per Door schedule or detail finish per detail
- EXTERIOR ELEVATION GENERAL NOTES
- A. ELEVATION LINES SHOWN ARE FROM TOP OF SLAB (TOSL) OR TOP OF STRUCTURAL SHEATHING /DIAPHRAGM (TOSS).
- ALL ELEVATIONS SHOWN ARE REFERENCED TO THE TOPOGRAPHIC SURVEY SHOWN ON SHEET TOPO-1. BENCH MARK OF ELEVATIONS, CITY BENCH MARK
- ALL BUILDING AND SITE ELEVATION LINES SHOWN ARE CROSS
- REFERENCED TO THE SITE PLAN SHOWN ON SHEET TO-A-1.2 D. SEE SHEET A-6.1 FOR BUILDING SECTIONS
- SEE SPECIFICATIONS FOR ADDITIONAL REQUIREMENTS OR MATERIALS
- FLUE: Chimney or Exhaust Flue: Shall be at least two feet higher than all portion of th
- roof within 10' of the flue. G. WINDOW AND DOOR HEIGHT: See Exterior Elevations
- H. (T) TEMPERED GLAZING: See Window and Door Schedule & Notes