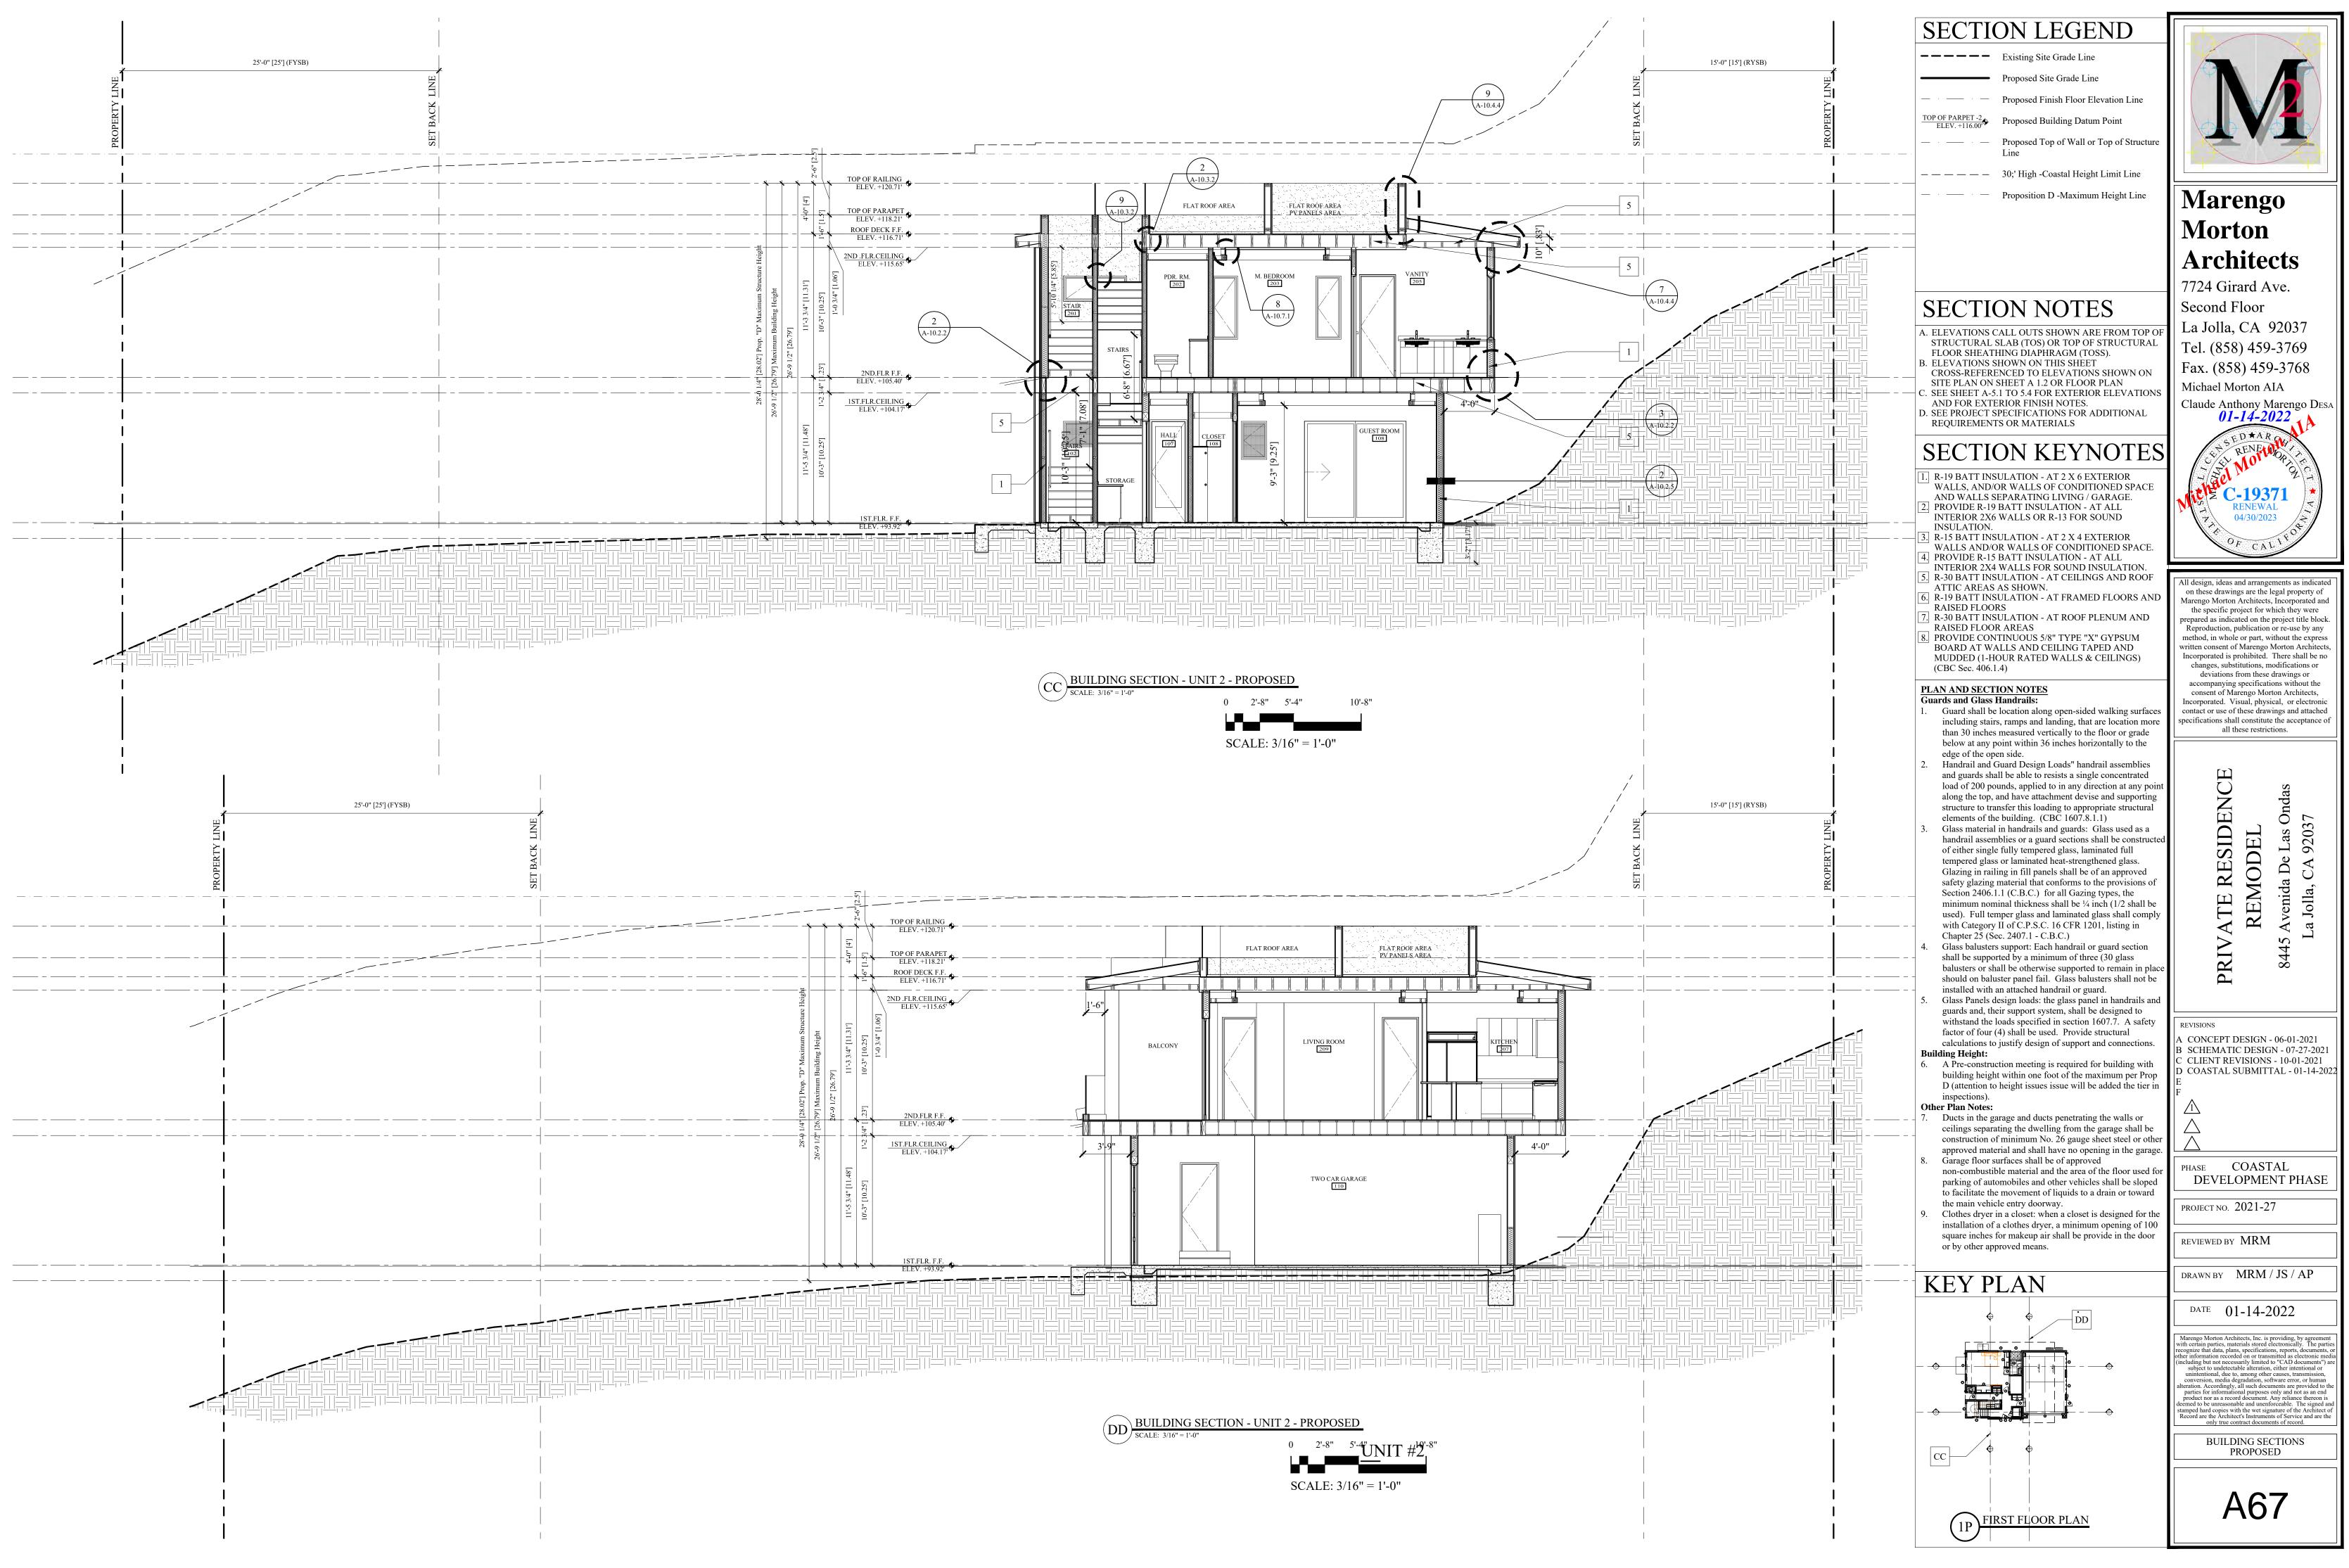

 $\bigcup$ 

BB

A-6.5

AA

A-6.5

ROOF MOUNTED PHOTO VOLTAIC PANEL

### ROOF PLAN KEYNOTES

- 1. New Roofing Slope ½ in 12" as shown on plan. System shall be a double diaphragm system with 5/" CD plywood on top layer to create roof slope (or architect approved equal).
- Roofing Sheathing System: Roofing system shall be installed by a certified roofing contractor. Roofing system shall conform to UL580-Class 90 wind uplift rated Provide 5/8" CDX or equal, minimum roof sheathing. Roofing system shall have a minimum 10-year labor and material warranty.
   Roofing Sheathing Overlapment, 1/4" thick Carliele/Contractor.
- Roofing Sheathing Overlayment: 1/4" thick Carlisle/Georgia Pacific -Dens-Deck. UL 790 for class "A" rating. Install per manufacturer's instructions.
   Roofing Underlayment - 3:12 or less slopes: "Ice and Water Shield" by W.R. Grace, ESR-1677, or "Winter Guard HT" by Certain Teed Corp. or "Weather Watch" by GAF (or architect approved equal). Install per manufacturer's instructions. Install (1 layer) #40 fiberglass reinforced felt sheet
- over roof membrane. **5. Roofing Underlayment 3:12 or grater slope** (2) Layers of "Diamond Deck" by <u>CertainTeed Roofing</u> or "Deck-Armor" by <u>GAF</u> (or architect approved equal) Roofing Underlayment, Classified by UL to be a suitable underlayment for use in any UL Class A fire rated shingle system equivalent to #40 fiberglass reinforced felt underlayment sheet. Install per manufacturer's instructions. **6. Roof Edge Drip, Metal Flashing, and Counter Flashing:** All exterior flashing
- 6. Roof Edge Drip, Metal Flashing, and Counter Flashing: All exterior flashing to be <u>16 OZ. Copper</u> or S.S. unless otherwise noted. Solder or seal all seams. Hem all exposed edges.
  7. Metal Drip Edge System: Material <u>16 OZ. Copper or Stainless Steel</u>. All pane
- seams shall have a field-applied sealant. All metal shall have a factory-applied mill finish. Roofing system installed by a certified roofing contractor. Roofing system shall conform to UL580-Class 90 wind uplift rated Provide 5/8" minimum roof sheathing. Roofing system shall have a minimum 10-year labor and material warranty.
- 8. Plumbing Vent: ABS plastic with <u>16 OZ. Copper</u> sheet metal primary, secondary flashing and storm collar per notes, sealed to vent. Combine vents in attic for one roof penetration.
- **9. Roof Cricket**: To be prefabricated foam type or fabricated from 5/8" thick plywood. See Detail
- 10. Parapet, Transitions and other Horizontal Stucco Surface Waterproofing: Membrane waterproofing shall be JIFFY SEAL 140/60 by Protecto Wrap.
   Extend membrane a minimum of 6" below edge of parapet, each side. Provide a minimum end lap of 4" over adjoining membrane sheets. Where membrane abuts vertical surfaces, the membrane shall extend 6" up surface, and be overlapped by building wrap. ESR-1677.
- 11. Roof Drain and Overflow: Roof drain and roof overflow drain shall be TPO-RD3NH 3 inch no hub roof drain and TPO-RD2NH- 2" no hub roof overflow drain, by <u>Thunderbird Products</u> with 10" ABS dome strainer (verify) with 16 oz copper base, with TOP coating.. Telephone (800) 658-2473 Provide separate drain roof overflow drain lines. Provide 3" I.D. ABS drain line and 2' I.D. overflow from roof to foundations. (U.N.O.) *Alternate units* RDCBHZ3NH 3 inch no hub roof drain & overflow and RDCBHZ2NH 2" no hub roof drain & overflow
- 12. Other Vents: Attic ventilation openings shall be covered with corrosion-resistant (copper) metal mesh with mesh openings of <sup>1</sup>/<sub>4</sub>-inch in dimension.
  13. New Eave Vents: by <u>AMICO</u> Vinyl Soffit Screed- model 3" soffit screed AMSVS300-780 for 3 inch wide vented, continuous eave vent were shown on
- eave. Where eave vents are installed, insulation shall not block the free flow of air. A minimum of 1" of space shall be provided between the insulation and the roof sheathing. Vents Shall be painted to match adjacent surfaces
  14. Exhaust Vent: All exposed components shall be <u>16 OZ</u>. Copper or Stainless Steel with mill finish. See Detail
- 15. Skylights: <u>Vellux USA</u> See door and window schedule and notes
  16. Single Ply Roofing System: By <u>Carlisle</u> Sure-Weld Reinforced TPO Membrane mechanically fastened and Adhered Roofing System. Provide a 1/4" per foot minimum roof slope. Install per manufactures instruction install with <u>3/4</u>" thick Plywood Roof Sheathing. Provide roofing underlayment, and 1/4" thick sheathing overlayment of <u>Carlisle/Georgia Pacific</u> "Dens-Deck". Color of membrane to be "Grey", with an option for a custom color coating. <u>Roofing</u> system shall be a UL class "A" rated ESR-1463 and have a minimum 10-year labor and material warranty. Per specification Division 07050, Section F.
- 17. Stucco: New 7/8" thick Exterior Plaster (Stucco): Finish coat to be hand applied. Finish texture to be <u>Synergy</u> Fine "Texture" finish. Color to be Expo Stucco "<u>Ivory"</u> #52. Prior to application contractor, to submit a 4' X 4' sample panel of the stucco color and texture finish for Architect and Owner's approval. Color coat shall be by Synergy Texture finish color #3046
- 18. Trellis Members: Option (A) Aluminum US Aluminum FF-600 series tubular framing 2" x 6" or (4" x 8" if available) dark bronze anodized finish. Provide sample for architects approval Option (B) Wood 6 x 12 Grade: Tight knot Douglas Fir, S4S, seasoned, hand selected for appropriate share per elevations, with season edges. Stein and seel
- selected for appearance shape per elevations, with eased edges. Stain and seal with full body stain verify stain color with architect. Fasteners shall be Stainless Steel. Provide copper flashing collar. **19. Mechanical Vents** Shall be Stainless Steel mill finish, set in sealant and sealed
- Other Roof Notes: A. The roofing shall be reviewed with architect and contractor prior to completion of perimeter flashing.
- B. Roof pitch shall be adequate in all areas to avoid "ponding"C. Conduit for future Photovoltaic system shall be installed to access roof and to electrical system.
- Marengo Morton Architects 7724 Girard Ave. Second Floor La Jolla, CA 92037 Tel. (858) 459-3769 Fax. (858) 459-3768 Michael Morton AIA Claude Anthony Marengo DESA 01-14-2022  $D \star AR$ RENE **C-19371** RENEWAL 04/30/2023 Il design, ideas and arrangements as indic on these drawings are the legal property of Marengo Morton Architects, Incorporated and the specific project for which they were prepared as indicated on the project title block. Reproduction, publication or re-use by any method, in whole or part, without the express written consent of Marengo Morton Architects Incorporated is prohibited. There shall be no changes, substitutions, modifications or deviations from these drawings or accompanying specifications without the consent of Marengo Morton Architects, Incorporated. Visual, physical, or electronic contact or use of these drawings and attached specifications shall constitute the acceptance of all these restrictions. TT) 5 Avenida De Las On La Jolla, CA 92037 RESIDE REMODEL TE  $\triangleleft$ 5 PRI REVISIONS A CONCEPT DESIGN - 06-01-2021 B SCHEMATIC DESIGN - 07-27-2021 CLIENT REVISIONS - 10-01-2021 COASTAL SUBMITTAL - 01-14-2022 1 $\wedge$ PHASE COASTAL DEVELOPMENT PHASE PROJECT NO. 2021-27 REVIEWED BY MRM DRAWN BY MRM / JS / AP DATE 01-14-2022 Marengo Morton Architects, Inc. is providing, by agreement with certain parties, materials stored electronically. The partie recognize that data, plans, specifications, reports, documents, of other information recorded on or transmitted as electronic medi (including but not necessarily limited to "CAD documents") ar subject to undetectable alteration, either intentional or unintentional, due to, among other causes, transmission, conversion, media degradation, software error, or human alteration. Accordingly, all such documents are provided to the parties for informational purposes only and not as an end parties for informational purposes only and not as an end product nor as a record document. Any reliance thereon is eemed to be unreasonable and unenforceable. The signed an tamped hard copies with the wet signature of the Architect o Record are the Architect's Instruments of Service and are the only true contract documents of record. PROPOSED ROOF PLAN