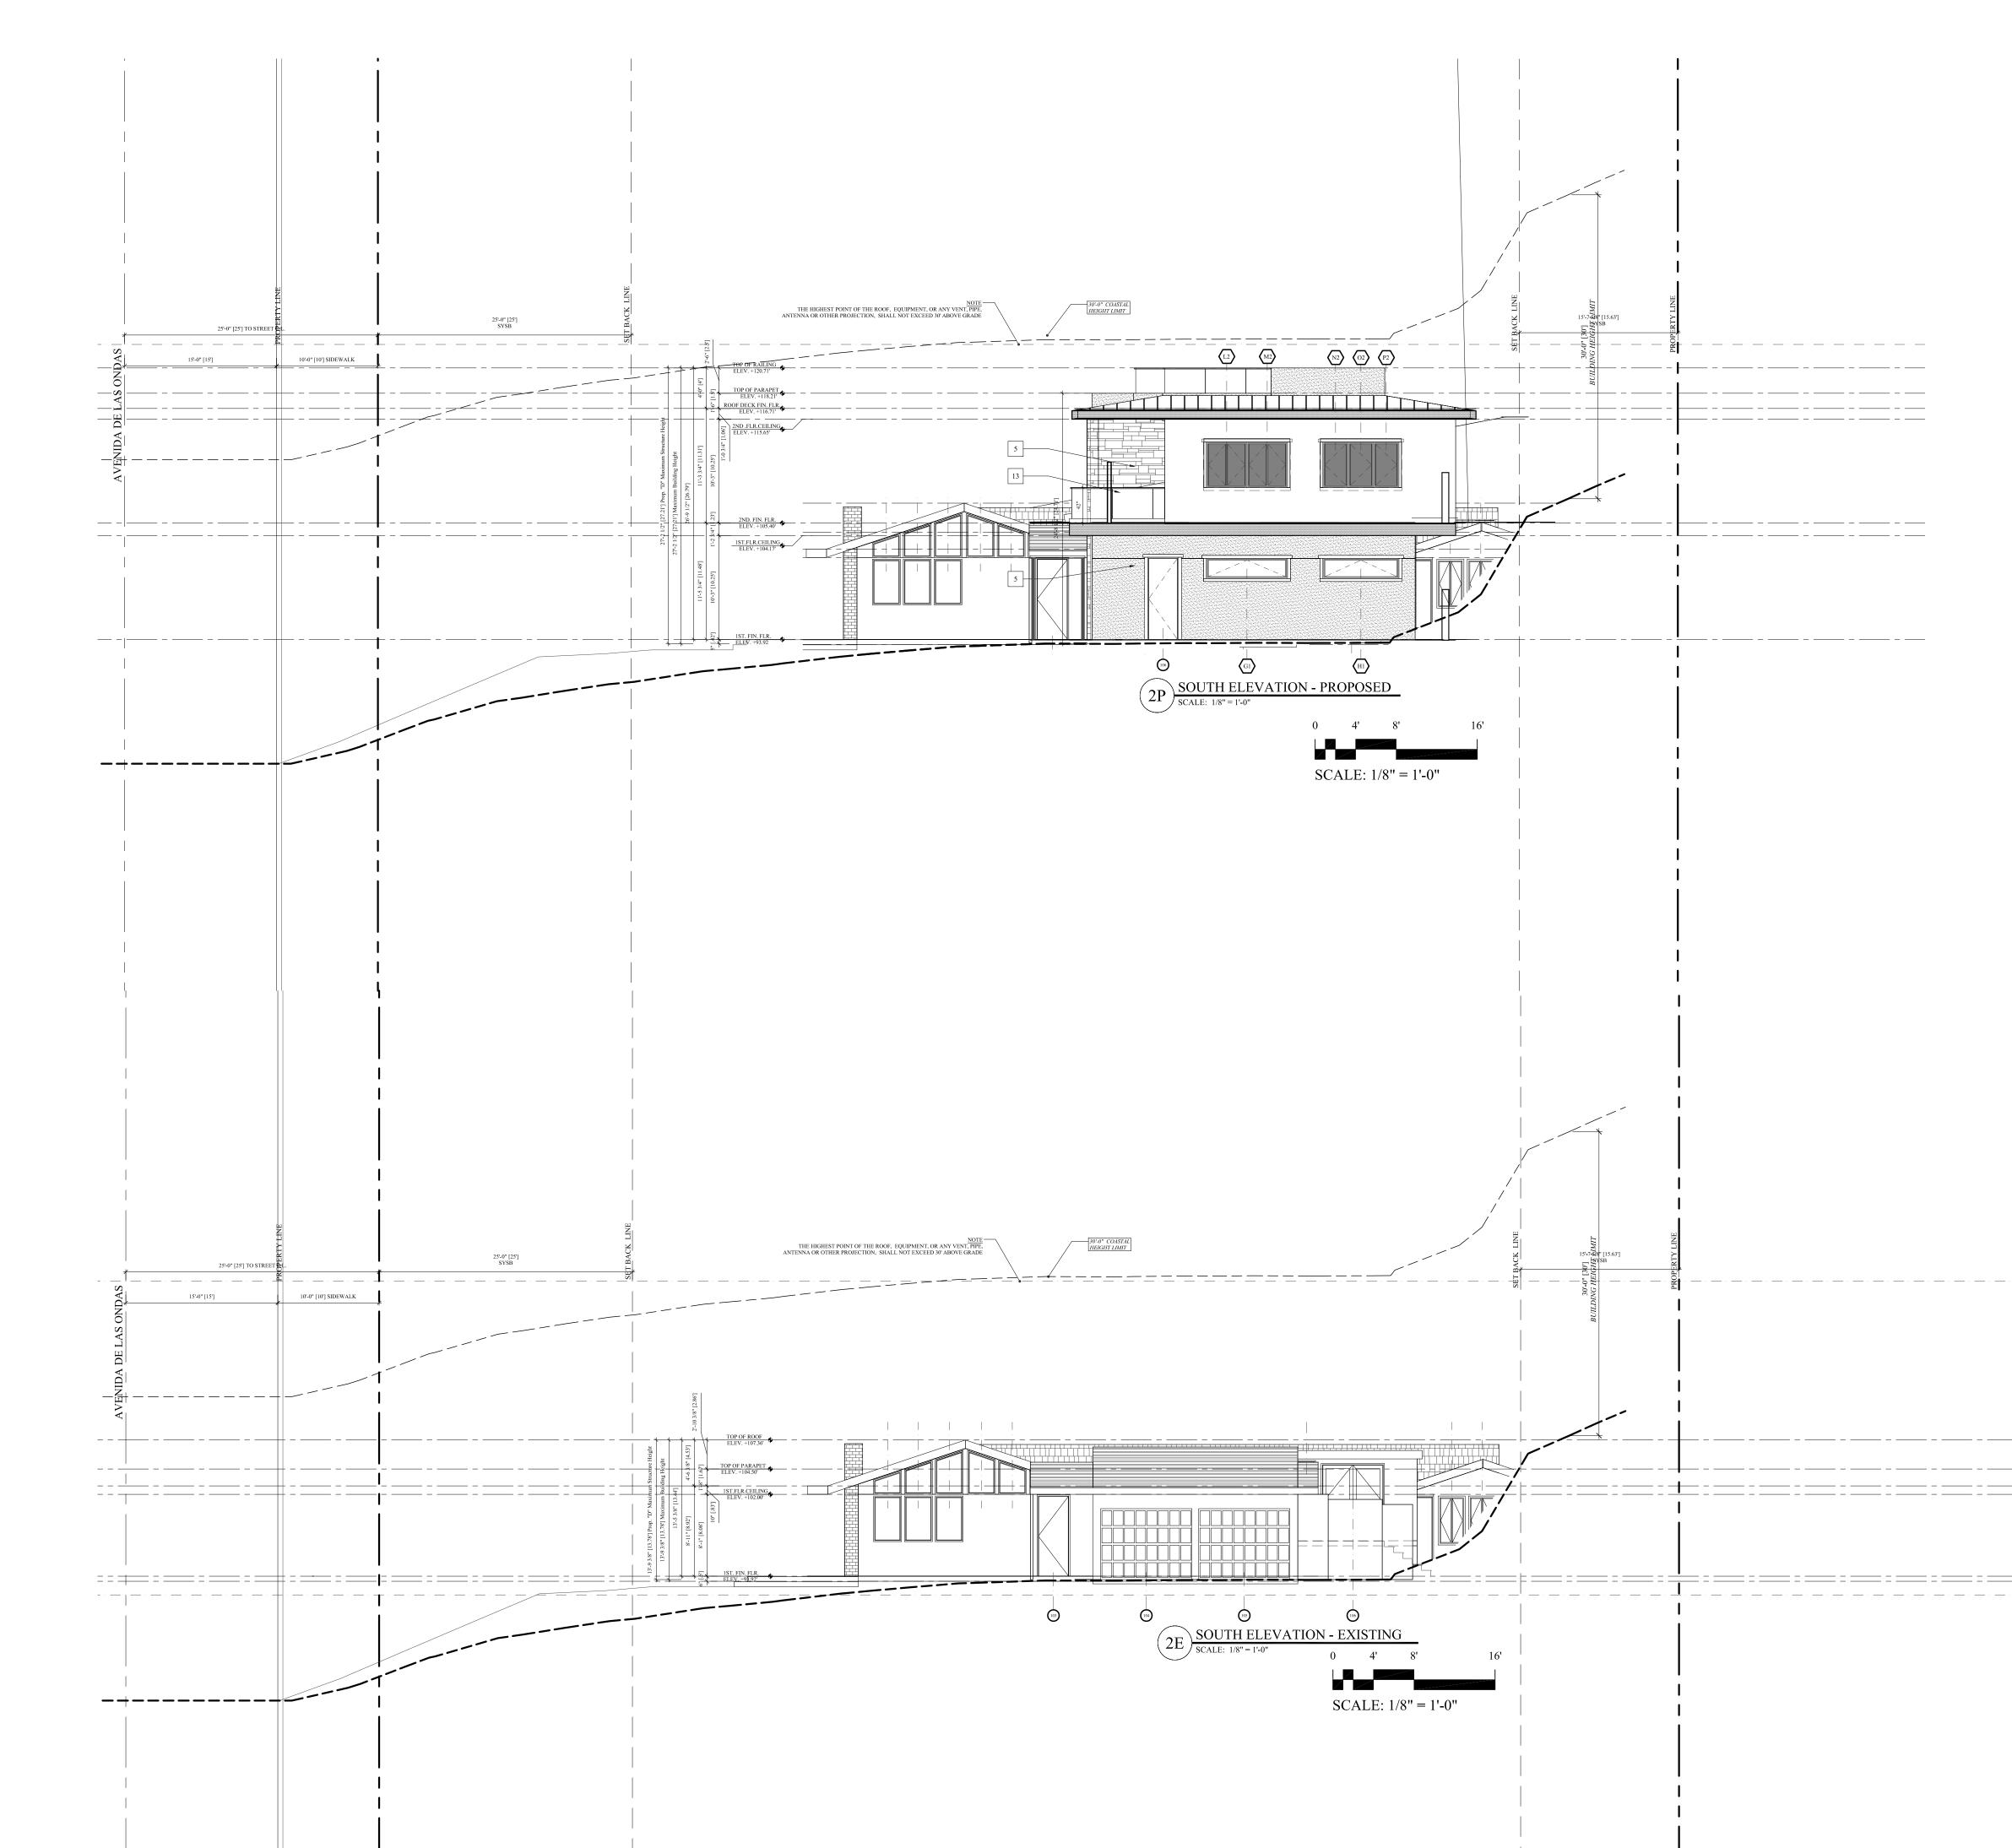

\Projects\2021 Projects\2021-27 8445 Avenida De Las Ondas\CADD Drawings\Architecure\Coastal Phase\Sheets\A-5.1 Elevations.dwg Jan 20,2022-7:26

Projects/2021 Projects/2021-27 8445 Avenida De Las Ondas/CADD Drawings/Architecure/Coastal Phase/Sheets/A-5.1 Elevations.dwg Jan 20,2022-7:27pm

> EXISTING / PROPOSED ELEVATIONS

1P FIRST FLOOR PLAN

Marengo Morton Architects, Inc. is providing, by agreement vith certain parties, materials stored electronically. The partic cognize that data, plans, specifications, reports, documents, ther information recorded on or transmitted as electronic med

> EXISTING / PROPOSED ELEVATIONS

#### EXTERIOR ELEVATION FINISH KEYNOTES

**EXTERIOR FINISH KEYNOTES** 

- Stucco: New 7/8" thick Exterior Plaster (Stucco): Finish coat to be hand applied. Finish texture to be Sand Finish or <u>Synergy</u> Fine "Texture" finish. Color (A) to be <u>Expo Stucco</u> "<u>Eggshell"</u> #57, Color (B) to be <u>Expo Stucco</u> "<u>Benavento"</u> #224. Prior to application contractor, to submit a 4' X 4' sample panel of the stucco color and texture finish for Architect and Owner's approval. Color coat shall be by <u>Synergy</u> Texture finish Color (A) #258 and Color (B) #122
- 1B. Weatherproof Building Wrap: Two layers of 60-minute grade "D" building paper install per manufacturer's specifications. One layer of "Tyvek" house wrap by <u>DuPont</u>, Under One layer <u>Fortifiber Corp</u>.: "Super Jumbo-Tex". Use "JIFFY SEAL" 140/60 at all corners and horizontal surfaces under building paper. Unless detailed otherwise.
- Stucco Screed: Weep screed# AMFWS-425-780 at balcony use #AMFWSP-238-780, exterior grade vinyl, 7/8" ground, exterior grade white vinyl, by <u>AMICO</u> or approved equal. Telephone 1 (800) 859-5363. Install per manufacturer's specifications. Install 4' above finish grade or 2" above finish paving. At "J" termination, use AM66-EZ-780
   Stucco Expansion Screed: Type "M" AMCJM-780, exterior grade vinyl, 3/16"
- reveal, 7/8" ground, exterior grade white vinyl, by <u>AMICO</u> or approved equal. Tel. (800) 859-5363. Install per manufacturer's specifications. **4.** Stucco Reveal: 3/4" reveal and 3/4" ground by <u>AMICO</u> Model # AMSR500--750-
- prime and Paint Beige to match stucco **5.** Tile Veneer-"A": Stone Veneer New veneer "Country Ledgestone" style -Veneer Stone -by <u>Boral</u> Provide sample for Architects approval. Install per manufacturer's instructions. Provide sample for Architects approval. Install per manufacturer's
- instructions. Complies to Adhered veneer per CBC section 1405.9
  6. Tile Veneer-"B": "Rovere Reale" 6" x 48" Ancient (AN) finish (TNM01H24) by Ariostea from Versa Tile (858) 586-1446. Provide sample for Architects approval. Install per manufacturer's instructions. Complies to Adhered veneer per CBC section 1405.9
- 7. Wood & Door Trim: 2 x 4 Clear <u>Cedar</u> or MDX. Fasteners shall be Stainless Steel or Hot Dipped Galvanized. All exposed wood shall be primed and painted, per paint specifications. (verify)
- 8. Exterior Wood Siding 1 x 7.25 Lap Siding Smooth Finish- with 6 inch exposure: James Hardi Cementitious Siding. HardiTrim 5/4 x 3.5" smooth, Trim Pieces at corners and other intersections - Per Detail. Finish siding per notes. Fasteners shall be Stainless Steel or Hot Dipped Galvanize. *Alternate:* 2 x 10 Bevel Siding with 6" exposure, Grade: Tight knot Douglas Fir, Re-Sawn, unless noted otherwise on drawings seasoned, hand selected for appearance.
- Exterior Metal Fascia System: Material <u>16 OZ</u>. Copper or Dark Bronze Anodized <u>Aluminum</u>. All panel seams shall have a field-applied sealant. All metal shall have a factory-applied finish. Fascia System shall be installed by a certified roofing contractor. System shall conform to UL580-Class 90 wind uplift rated Provide 5/8" minimum sheathing. System shall have a minimum 10-year labor and material warranty.
- **10.** Exterior Wood Trellis Member: 6 x 12, 6 x 10 or 4 x 8 Grade: Tight knot Douglas Fir, S4S, seasoned, hand selected for appearance shape per elevations, with eased edges. Stain and seal with full body stain verify stain color with architect. Fasteners shall be Stainless Steel. Provide copper flashing collar.
- 11. Ornamental Columns: MDX or 3/4" Exterior Grade Finish Plywood, primed painted and sealed. To be fabricated and framed per detail.
- Painted: Exposed Wood / Siding / Trim shall receive Primer & Two Coats of Paint color. Color to match existing and sample approved by architect. Dunn Edwards Paint Semi Gloss (4) Four exterior colors) Provide sample for Owner & Architects approval prior to application.
   EXTERIOR ORNAMENT
- 13. Guardrails: Cable Rail and Design Rail System by Feeney Architectural Products, They shall be fabricated per details. Minimum height shall be 42 inches and spacing between pickets shall be no greater than 4". Guardrail shall be factory finished in "Silver". (See detail for alternate)
- 14. Handrail System: All components shall be by <u>CRL</u>. finish shall be Brushed Stainly Steel. See details. Install with screws and fittings per manufactures specifications.
   <u>ROOFING</u>
   15(a) Roofing: Asphalt Roofing See Roofing notes.
- 15(a) Rooting: Asphalt Rooting See Rooting notes.15(b) Metal Roofing : Standing Seam Metal Roofing See Roofing notes.
- 16. Chimney Shroud: Copper See Roof Notes
- Roof Vents: See Roof Notes
   Roof Eave Vents: See Roof Notes
- **19.** Trellis Members: Wood 6 x 12 Grade: Tight knot Douglas Fir, S4S, seasoned, hand
- selected for appearance shape per elevations, with eased edges. Stain and seal with full body stain verify stain color with architect. Fasteners shall be Stainless Steel. Provide copper flashing collar.
  20. Fireplace / Exhaust: Stainless Steel See Unit detail and manufactures clearance
- instructions. FENESTRATION
- **21. Window System:** New Units, See Window Schedule and Notes.
- 22. Doors: New Units, See Door Schedule and Notes.
- 23. Garage Door: New Unit See Door Schedule and Notes
  24. Head Flashing: All exterior door and windows to have 16 oz. Copper head flashing unless otherwise noted. All exposed copper shall have mill finish. Hem all exposed edges.
- **ELECTRICAL/ MECHANICAL**
- **25.** Light Fixture: See electrical fixture schedule and notes
- 26. Air Conditioner(s): Screened with landscaping, See Mechanical Plan.
  27. Dryer Vent / Wall Vents: Shall be fabricated from 16 oz. copper or 24-gauge stainless steel sheet metal or approved equal. See detail. Provide a woven wire insect screen stop See Mechanical Plan
  SPECIALTIES
- 28. New House Numbers: 5" High Cast Aluminum Helvetica house numbers by <u>Gemini</u> Inc. 1-(800)-538-8377 with "Dark Bronze" finish. Blind mounting with stud bolts.
   UTILITIES
- 29. Electric Service Panel / Meter: Verify location with SDG&E, Prime and paint to match stucco color
  20. Can Metern Verify location with SDC &E. Prime and paint to match stucco color
- 30. Gas Meter: Verify location with SDG&E, Prime and paint to match stucco color
  31. Telephone / Cable Box: Verify location with Utility, Prime and paint to match stucco color.
- SITE
- 32. Existing Grade: See Site Notes33. Proposed Finish Grade: See Site/ Hardscape Plan
- 34. New Site Wall: See Site Hardscape Plan
- **35.** Existing Site Wall: See Site Plan for location and information
- 36. New Finish Hardscape Level: See Hardscape plan for more information
- 37. New Site Fencing: New wood fencing per detail38. Site Gates: Per Door schedule or detail finish per detail
- EXTERIOR ELEVATION GENERAL NOTES
- A. ELEVATION LINES SHOWN ARE FROM TOP OF SLAB (TOSL) OR TOP OF STRUCTURAL SHEATHING /DIAPHRAGM (TOSS).
- ALL ELEVATIONS SHOWN ARE REFERENCED TO THE TOPOGRAPHIC SURVEY SHOWN ON SHEET TOPO-1. BENCH MARK OF ELEVATIONS, CITY BENCH MARK
- ALL BUILDING AND SITE ELEVATION LINES SHOWN ARE CROSS
- REFERENCED TO THE SITE PLAN SHOWN ON SHEET TO-A-1.2 D. SEE SHEET A-6.1 FOR BUILDING SECTIONS
- SEE SPECIFICATIONS FOR ADDITIONAL REQUIREMENTS OR MATERIALS
- FLUE: Chimney or Exhaust Flue: Shall be at least two feet higher than all portion of th
- roof within 10' of the flue. G. WINDOW AND DOOR HEIGHT: See Exterior Elevations
- H. (T) TEMPERED GLAZING: See Window and Door Schedule & Notes