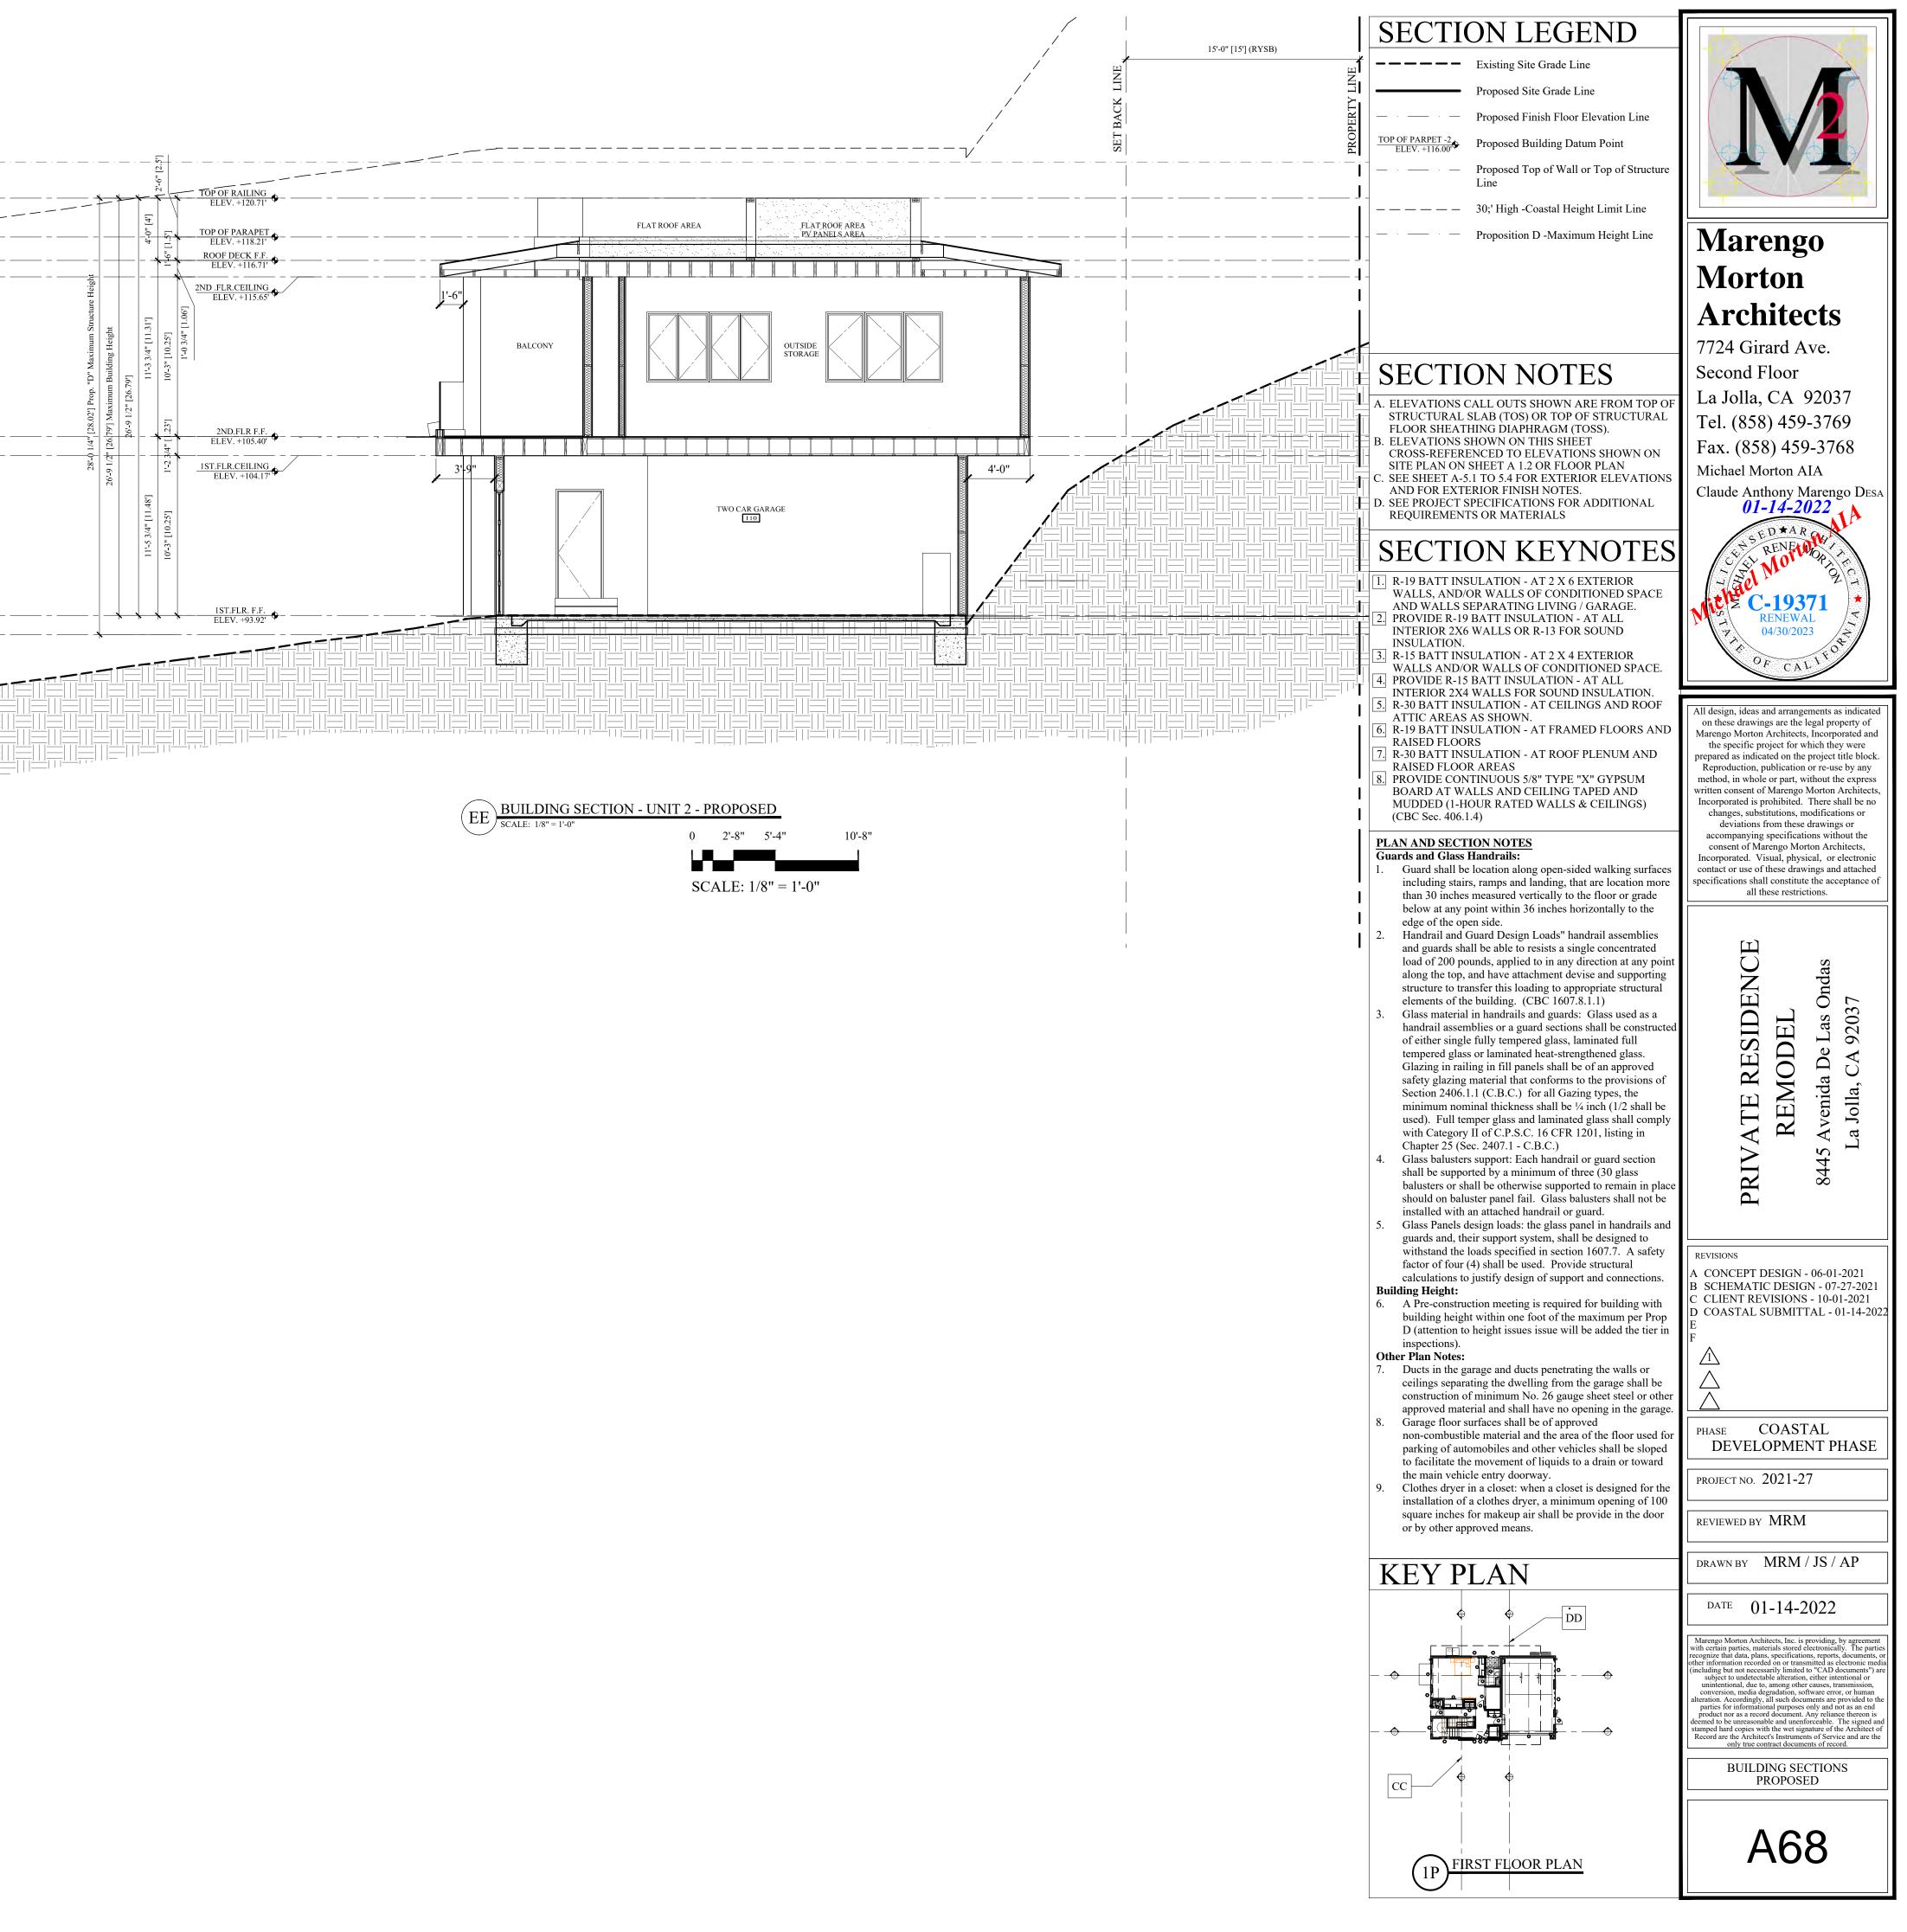

 $\bigcup$ 

BB

A-6.5

AA

A-6.5

ROOF MOUNTED PHOTO VOLTAIC PANEL

### ROOF PLAN KEYNOTES

- 1. New Roofing Slope ½ in 12" as shown on plan. System shall be a double diaphragm system with 5/" CD plywood on top layer to create roof slope (or architect approved equal).
- Roofing Sheathing System: Roofing system shall be installed by a certified roofing contractor. Roofing system shall conform to UL580-Class 90 wind uplift rated Provide 5/8" CDX or equal, minimum roof sheathing. Roofing system shall have a minimum 10-year labor and material warranty.
   Roofing Sheathing Overlapment, 1/4" thick Carliele/Contractor.
- Roofing Sheathing Overlayment: 1/4" thick Carlisle/Georgia Pacific -Dens-Deck. UL 790 for class "A" rating. Install per manufacturer's instructions.
   Roofing Underlayment - 3:12 or less slopes: "Ice and Water Shield" by W.R. Grace, ESR-1677, or "Winter Guard HT" by Certain Teed Corp. or "Weather Watch" by GAF (or architect approved equal). Install per manufacturer's instructions. Install (1 layer) #40 fiberglass reinforced felt sheet
- over roof membrane. **5. Roofing Underlayment 3:12 or grater slope** (2) Layers of "Diamond Deck" by <u>CertainTeed Roofing</u> or "Deck-Armor" by <u>GAF</u> (or architect approved equal) Roofing Underlayment, Classified by UL to be a suitable underlayment for use in any UL Class A fire rated shingle system equivalent to #40 fiberglass reinforced felt underlayment sheet. Install per manufacturer's instructions. **6. Roof Edge Drip, Metal Flashing, and Counter Flashing:** All exterior flashing
- 6. Roof Edge Drip, Metal Flashing, and Counter Flashing: All exterior flashing to be <u>16 OZ. Copper</u> or S.S. unless otherwise noted. Solder or seal all seams. Hem all exposed edges.
  7. Metal Drip Edge System: Material <u>16 OZ. Copper or Stainless Steel</u>. All pane
- seams shall have a field-applied sealant. All metal shall have a factory-applied mill finish. Roofing system installed by a certified roofing contractor. Roofing system shall conform to UL580-Class 90 wind uplift rated Provide 5/8" minimum roof sheathing. Roofing system shall have a minimum 10-year labor and material warranty.
- 8. Plumbing Vent: ABS plastic with <u>16 OZ. Copper</u> sheet metal primary, secondary flashing and storm collar per notes, sealed to vent. Combine vents in attic for one roof penetration.
- **9. Roof Cricket**: To be prefabricated foam type or fabricated from 5/8" thick plywood. See Detail
- 10. Parapet, Transitions and other Horizontal Stucco Surface Waterproofing: Membrane waterproofing shall be JIFFY SEAL 140/60 by Protecto Wrap.
   Extend membrane a minimum of 6" below edge of parapet, each side. Provide a minimum end lap of 4" over adjoining membrane sheets. Where membrane abuts vertical surfaces, the membrane shall extend 6" up surface, and be overlapped by building wrap. ESR-1677.
- 11. Roof Drain and Overflow: Roof drain and roof overflow drain shall be TPO-RD3NH 3 inch no hub roof drain and TPO-RD2NH- 2" no hub roof overflow drain, by <u>Thunderbird Products</u> with 10" ABS dome strainer (verify) with 16 oz copper base, with TOP coating.. Telephone (800) 658-2473 Provide separate drain roof overflow drain lines. Provide 3" I.D. ABS drain line and 2' I.D. overflow from roof to foundations. (U.N.O.) *Alternate units* RDCBHZ3NH 3 inch no hub roof drain & overflow and RDCBHZ2NH 2" no hub roof drain & overflow
- 12. Other Vents: Attic ventilation openings shall be covered with corrosion-resistant (copper) metal mesh with mesh openings of <sup>1</sup>/<sub>4</sub>-inch in dimension.
  13. New Eave Vents: by <u>AMICO</u> Vinyl Soffit Screed- model 3" soffit screed AMSVS300-780 for 3 inch wide vented, continuous eave vent were shown on
- eave. Where eave vents are installed, insulation shall not block the free flow of air. A minimum of 1" of space shall be provided between the insulation and the roof sheathing. Vents Shall be painted to match adjacent surfaces
  14. Exhaust Vent: All exposed components shall be <u>16 OZ</u>. Copper or Stainless Steel with mill finish. See Detail
- 15. Skylights: <u>Vellux USA</u> See door and window schedule and notes
  16. Single Ply Roofing System: By <u>Carlisle</u> Sure-Weld Reinforced TPO Membrane mechanically fastened and Adhered Roofing System. Provide a 1/4" per foot minimum roof slope. Install per manufactures instruction install with <u>3/4</u>" thick Plywood Roof Sheathing. Provide roofing underlayment, and 1/4" thick sheathing overlayment of <u>Carlisle/Georgia Pacific</u> "Dens-Deck". Color of membrane to be "Grey", with an option for a custom color coating. <u>Roofing</u> system shall be a UL class "A" rated ESR-1463 and have a minimum 10-year labor and material warranty. Per specification Division 07050, Section F.
- 17. Stucco: New 7/8" thick Exterior Plaster (Stucco): Finish coat to be hand applied. Finish texture to be <u>Synergy</u> Fine "Texture" finish. Color to be Expo Stucco "<u>Ivory"</u> #52. Prior to application contractor, to submit a 4' X 4' sample panel of the stucco color and texture finish for Architect and Owner's approval. Color coat shall be by Synergy Texture finish color #3046
- 18. Trellis Members: Option (A) Aluminum US Aluminum FF-600 series tubular framing 2" x 6" or (4" x 8" if available) dark bronze anodized finish. Provide sample for architects approval Option (B) Wood 6 x 12 Grade: Tight knot Douglas Fir, S4S, seasoned, hand selected for appropriate share per elevations, with season edges. Stein and seel
- selected for appearance shape per elevations, with eased edges. Stain and seal with full body stain verify stain color with architect. Fasteners shall be Stainless Steel. Provide copper flashing collar. **19. Mechanical Vents** Shall be Stainless Steel mill finish, set in sealant and sealed
- Other Roof Notes: A. The roofing shall be reviewed with architect and contractor prior to completion of perimeter flashing.
- B. Roof pitch shall be adequate in all areas to avoid "ponding"C. Conduit for future Photovoltaic system shall be installed to access roof and to electrical system.
- Marengo Morton Architects 7724 Girard Ave. Second Floor La Jolla, CA 92037 Tel. (858) 459-3769 Fax. (858) 459-3768 Michael Morton AIA Claude Anthony Marengo DESA 01-14-2022  $D \star AR$ RENE **C-19371** RENEWAL 04/30/2023 Il design, ideas and arrangements as indic on these drawings are the legal property of Marengo Morton Architects, Incorporated and the specific project for which they were prepared as indicated on the project title block. Reproduction, publication or re-use by any method, in whole or part, without the express written consent of Marengo Morton Architects Incorporated is prohibited. There shall be no changes, substitutions, modifications or deviations from these drawings or accompanying specifications without the consent of Marengo Morton Architects, Incorporated. Visual, physical, or electronic contact or use of these drawings and attached specifications shall constitute the acceptance of all these restrictions. TT) 5 Avenida De Las On La Jolla, CA 92037 RESIDE REMODEL TE  $\triangleleft$ 5 PRI REVISIONS A CONCEPT DESIGN - 06-01-2021 B SCHEMATIC DESIGN - 07-27-2021 CLIENT REVISIONS - 10-01-2021 COASTAL SUBMITTAL - 01-14-2022 1 $\wedge$ PHASE COASTAL DEVELOPMENT PHASE PROJECT NO. 2021-27 REVIEWED BY MRM DRAWN BY MRM / JS / AP DATE 01-14-2022 Marengo Morton Architects, Inc. is providing, by agreement with certain parties, materials stored electronically. The partie recognize that data, plans, specifications, reports, documents, of other information recorded on or transmitted as electronic medi (including but not necessarily limited to "CAD documents") ar subject to undetectable alteration, either intentional or unintentional, due to, among other causes, transmission, conversion, media degradation, software error, or human alteration. Accordingly, all such documents are provided to the parties for informational purposes only and not as an end parties for informational purposes only and not as an end product nor as a record document. Any reliance thereon is eemed to be unreasonable and unenforceable. The signed an tamped hard copies with the wet signature of the Architect o Record are the Architect's Instruments of Service and are the only true contract documents of record. PROPOSED ROOF PLAN