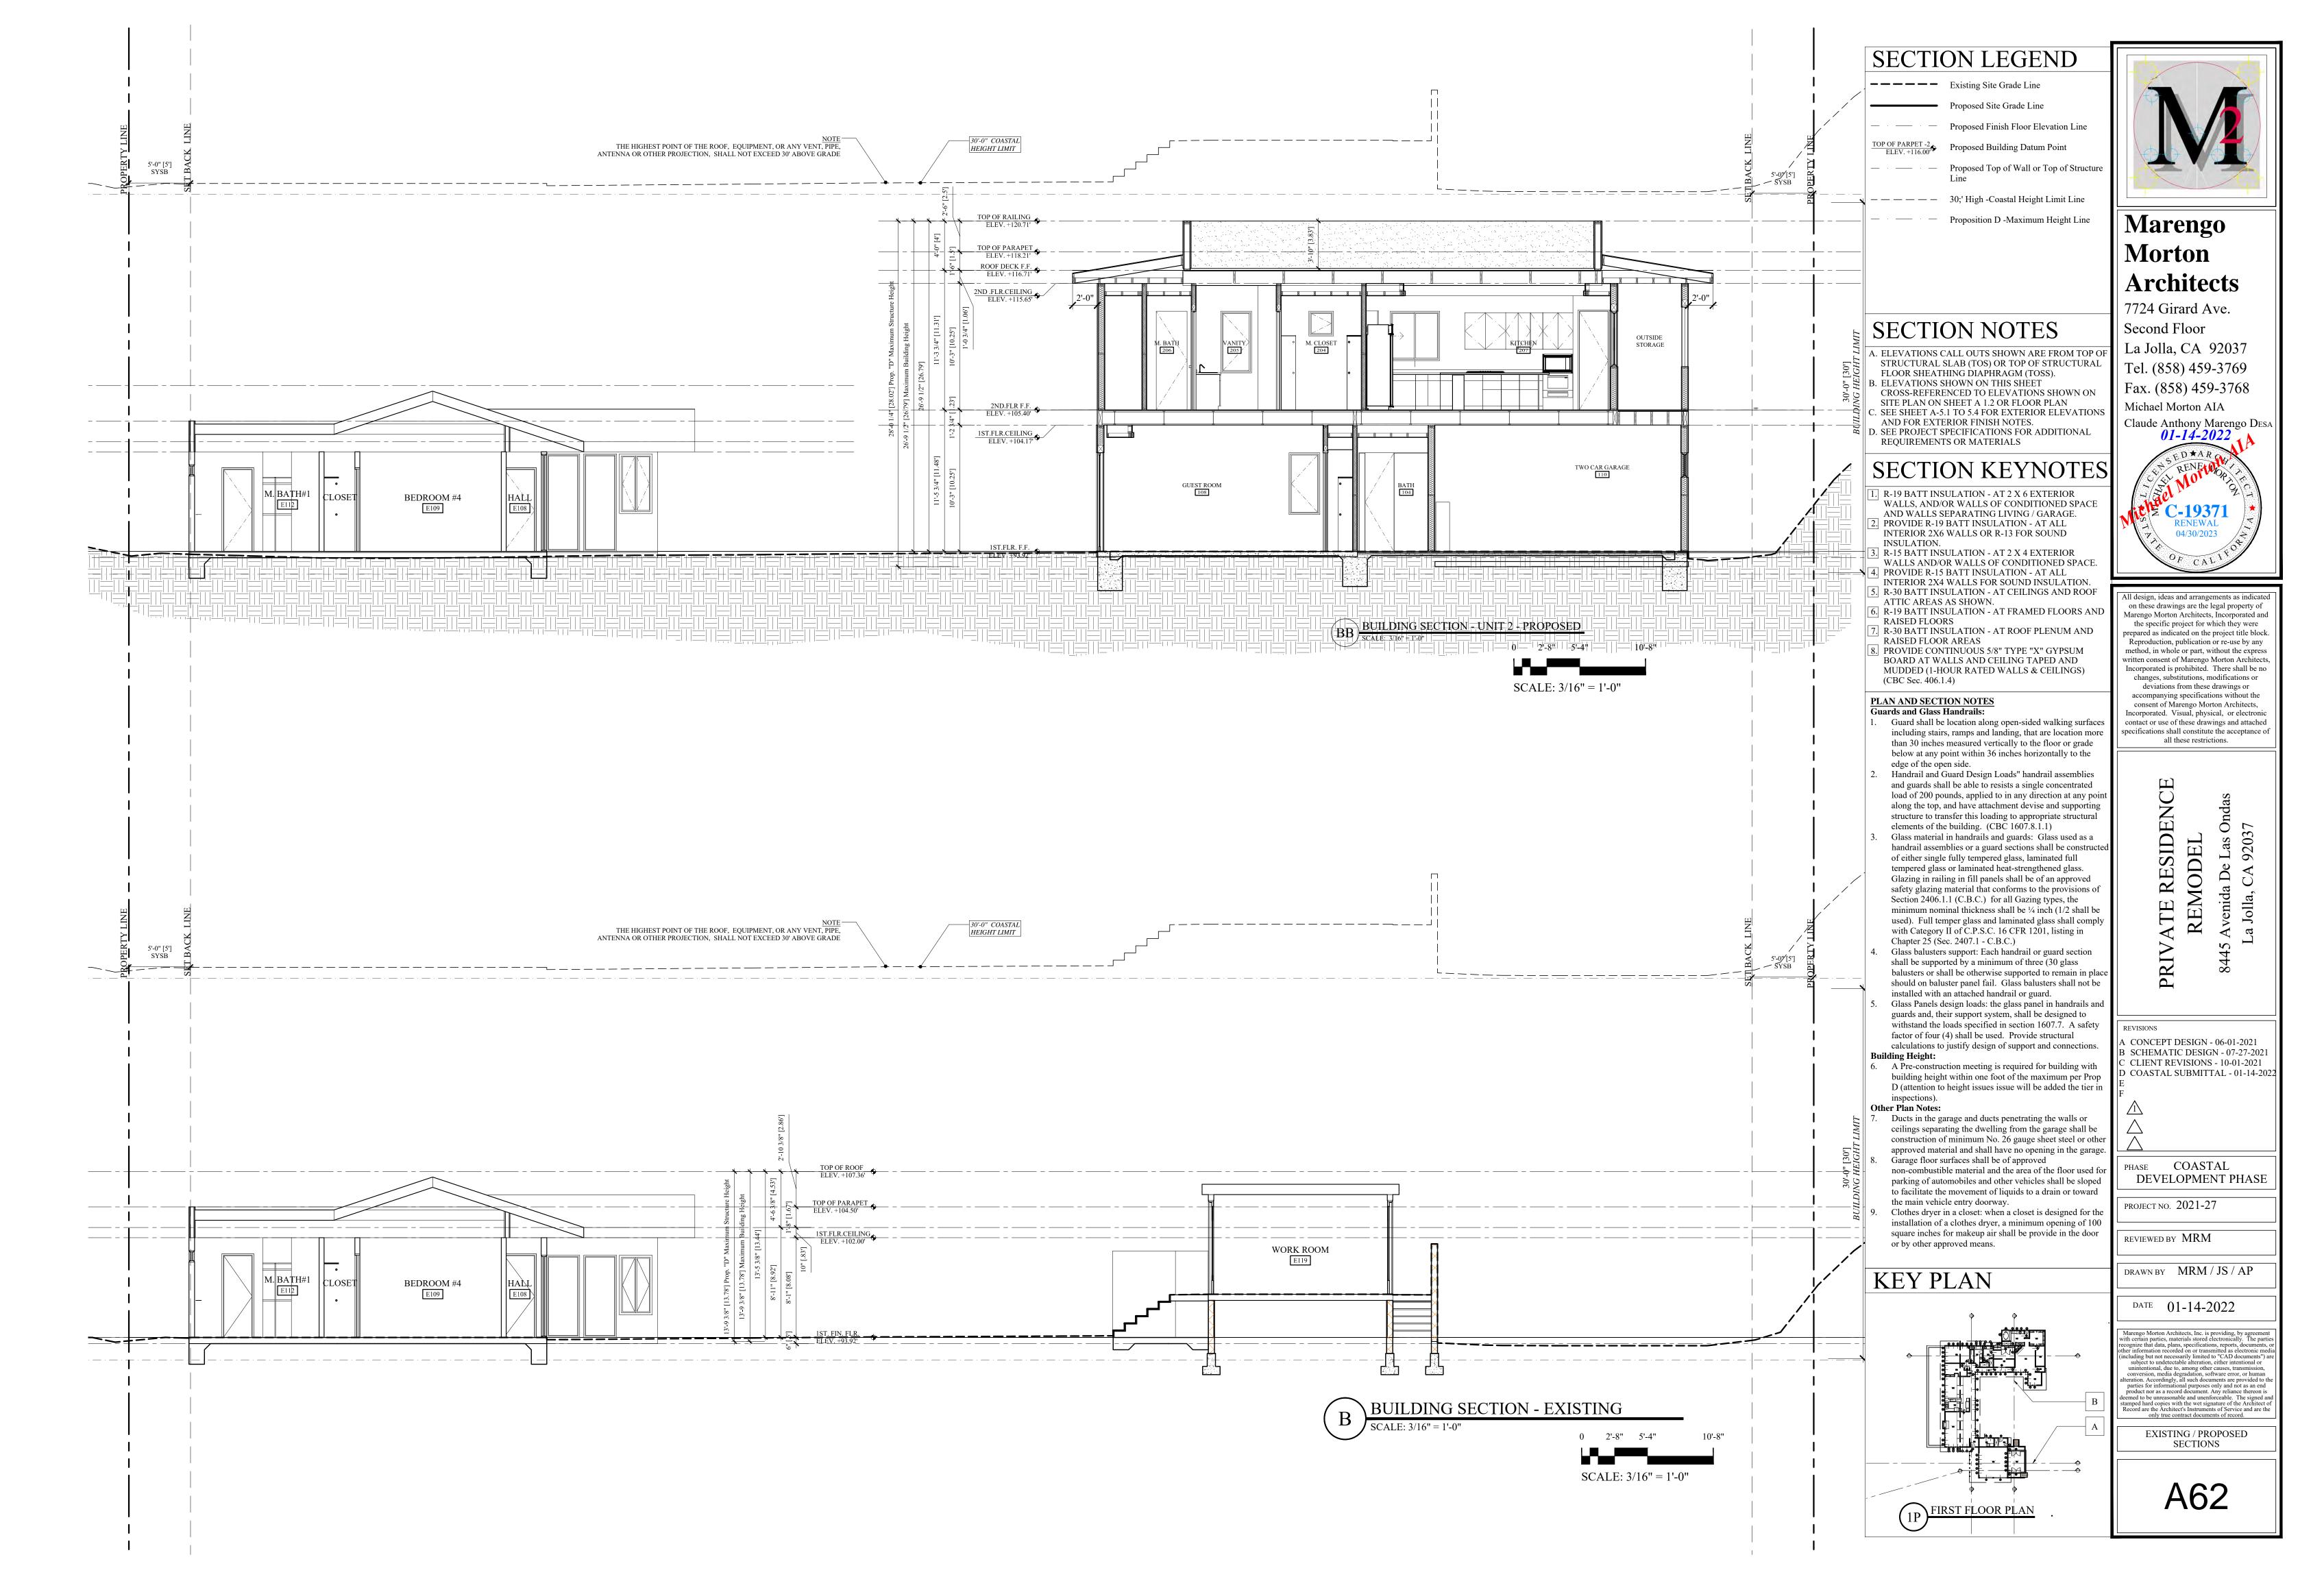

De

venida Jolla, C

Av La

5

 $\mathbf{O}$ 

|            | SECTION LEGEND                                                                                                                                                                                                                                             |                                                                                                                                                                                                                                                                                                                                                                                              |
|------------|------------------------------------------------------------------------------------------------------------------------------------------------------------------------------------------------------------------------------------------------------------|----------------------------------------------------------------------------------------------------------------------------------------------------------------------------------------------------------------------------------------------------------------------------------------------------------------------------------------------------------------------------------------------|
|            | Existing Site Grade Line     Proposed Site Grade Line                                                                                                                                                                                                      |                                                                                                                                                                                                                                                                                                                                                                                              |
|            | Proposed Finish Floor Elevation Line                                                                                                                                                                                                                       |                                                                                                                                                                                                                                                                                                                                                                                              |
|            | TOP OF PARPET -2       Proposed Building Datum Point         —       —       Proposed Top of Wall or Top of Structure                                                                                                                                      |                                                                                                                                                                                                                                                                                                                                                                                              |
|            | Line<br>— — — — — 30;' High -Coastal Height Limit Line                                                                                                                                                                                                     | t <del>y ty</del>                                                                                                                                                                                                                                                                                                                                                                            |
|            | — Proposition D -Maximum Height Line                                                                                                                                                                                                                       | Marengo                                                                                                                                                                                                                                                                                                                                                                                      |
|            |                                                                                                                                                                                                                                                            | Morton                                                                                                                                                                                                                                                                                                                                                                                       |
|            |                                                                                                                                                                                                                                                            | Architects                                                                                                                                                                                                                                                                                                                                                                                   |
|            | SECTION NOTES                                                                                                                                                                                                                                              | 7724 Girard Ave.<br>Second Floor                                                                                                                                                                                                                                                                                                                                                             |
|            | A. ELEVATIONS CALL OUTS SHOWN ARE FROM TOP OF<br>STRUCTURAL SLAB (TOS) OR TOP OF STRUCTURAL                                                                                                                                                                | La Jolla, CA 92037                                                                                                                                                                                                                                                                                                                                                                           |
|            | FLOOR SHEATHING DIAPHRAGM (TOSS).<br>B. ELEVATIONS SHOWN ON THIS SHEET<br>CROSS-REFERENCED TO ELEVATIONS SHOWN ON                                                                                                                                          | Tel. (858) 459-3769<br>Fax. (858) 459-3768                                                                                                                                                                                                                                                                                                                                                   |
|            | SITE PLAN ON SHEET A 1.2 OR FLOOR PLAN<br>C. SEE SHEET A-5.1 TO 5.4 FOR EXTERIOR ELEVATIONS<br>AND FOR EXTERIOR FINISH NOTES.                                                                                                                              | Michael Morton AIA<br>Claude Anthony Marengo DESA                                                                                                                                                                                                                                                                                                                                            |
|            | D. SEE PROJECT SPECIFICATIONS FOR ADDITIONAL<br>REQUIREMENTS OR MATERIALS                                                                                                                                                                                  | 01-14-2022                                                                                                                                                                                                                                                                                                                                                                                   |
| <u> </u>   | <b>SECTION KEYNOTES</b><br><b>I.</b> R-19 BATT INSULATION - AT 2 X 6 EXTERIOR                                                                                                                                                                              | CANS RENELOOP I P                                                                                                                                                                                                                                                                                                                                                                            |
|            | <ul> <li>WALLS, AND/OR WALLS OF CONDITIONED SPACE<br/>AND WALLS SEPARATING LIVING / GARAGE.</li> <li>PROVIDE R-19 BATT INSULATION - AT ALL</li> </ul>                                                                                                      |                                                                                                                                                                                                                                                                                                                                                                                              |
|            | INTERIOR 2X6 WALLS OR R-13 FOR SOUND<br>INSULATION.<br>3. R-15 BATT INSULATION - AT 2 X 4 EXTERIOR                                                                                                                                                         | $\frac{1}{7} \frac{04/30/2023}{0F CALIFOR}$                                                                                                                                                                                                                                                                                                                                                  |
|            | <ul> <li>WALLS AND/OR WALLS OF CONDITIONED SPACE.</li> <li>PROVIDE R-15 BATT INSULATION - AT ALL<br/>INTERIOR 2X4 WALLS FOR SOUND INSULATION.</li> <li>R-30 BATT INSULATION - AT CEILINGS AND ROOF</li> </ul>                                              |                                                                                                                                                                                                                                                                                                                                                                                              |
|            | ATTIC AREAS AS SHOWN.<br>6. R-19 BATT INSULATION - AT FRAMED FLOORS AND<br>RAISED FLOORS                                                                                                                                                                   | All design, ideas and arrangements as indicated<br>on these drawings are the legal property of<br>Marengo Morton Architects, Incorporated and<br>the specific project for which they were                                                                                                                                                                                                    |
|            | <ul> <li>7. R-30 BATT INSULATION - AT ROOF PLENUM AND<br/>RAISED FLOOR AREAS</li> <li>8. PROVIDE CONTINUOUS 5/8" TYPE "X" GYPSUM<br/>BOARD AT WALLS AND CELLING TARED AND</li> </ul>                                                                       | prepared as indicated on the project tile block.<br>Reproduction, publication or re-use by any<br>method, in whole or part, without the express<br>written consent of Marengo Morton Architects,                                                                                                                                                                                             |
|            | BOARD AT WALLS AND CEILING TAPED AND<br>MUDDED (1-HOUR RATED WALLS & CEILINGS)<br>(CBC Sec. 406.1.4)                                                                                                                                                       | Incorporated is prohibited. There shall be no<br>changes, substitutions, modifications or<br>deviations from these drawings or                                                                                                                                                                                                                                                               |
|            | PLAN AND SECTION NOTES         Guards and Glass Handrails:         1.       Guard shall be location along open-sided walking surfaces                                                                                                                      | accompanying specifications without the<br>consent of Marengo Morton Architects,<br>Incorporated. Visual, physical, or electronic<br>contact or use of these drawings and attached                                                                                                                                                                                                           |
|            | including stairs, ramps and landing, that are location more<br>than 30 inches measured vertically to the floor or grade<br>below at any point within 36 inches horizontally to the                                                                         | specifications shall constitute the acceptance of all these restrictions.                                                                                                                                                                                                                                                                                                                    |
|            | <ul><li>edge of the open side.</li><li>Handrail and Guard Design Loads" handrail assemblies<br/>and guards shall be able to resists a single concentrated</li></ul>                                                                                        |                                                                                                                                                                                                                                                                                                                                                                                              |
|            | load of 200 pounds, applied to in any direction at any point<br>along the top, and have attachment devise and supporting<br>structure to transfer this loading to appropriate structural                                                                   | NC]<br>ndas                                                                                                                                                                                                                                                                                                                                                                                  |
|            | <ul> <li>elements of the building. (CBC 1607.8.1.1)</li> <li>Glass material in handrails and guards: Glass used as a handrail assemblies or a guard sections shall be constructed</li> </ul>                                                               | IDENC<br>EL<br>Las Ondas<br>2037                                                                                                                                                                                                                                                                                                                                                             |
|            | of either single fully tempered glass, laminated full<br>tempered glass or laminated heat-strengthened glass.<br>Glazing in railing in fill panels shall be of an approved                                                                                 |                                                                                                                                                                                                                                                                                                                                                                                              |
|            | safety glazing material that conforms to the provisions of<br>Section 2406.1.1 (C.B.C.) for all Gazing types, the<br>minimum nominal thickness shall be <sup>1</sup> / <sub>4</sub> inch (1/2 shall be                                                     | ATE RJ<br>REMO<br>Avenida I<br>La Jolla, C                                                                                                                                                                                                                                                                                                                                                   |
|            | used). Full temper glass and laminated glass shall comply<br>with Category II of C.P.S.C. 16 CFR 1201, listing in<br>Chapter 25 (Sec. 2407.1 - C.B.C.)                                                                                                     | RIVATE RE<br>REMOE<br>8445 Avenida De<br>La Jolla, CA                                                                                                                                                                                                                                                                                                                                        |
|            | 4. Glass balusters support: Each handrail or guard section<br>shall be supported by a minimum of three (30 glass<br>balusters or shall be otherwise supported to remain in place                                                                           | 844 844                                                                                                                                                                                                                                                                                                                                                                                      |
|            | <ul> <li>should on baluster panel fail. Glass balusters shall not be installed with an attached handrail or guard.</li> <li>5. Glass Panels design loads: the glass panel in handrails and guarda and their support system shall be designed to</li> </ul> |                                                                                                                                                                                                                                                                                                                                                                                              |
|            | guards and, their support system, shall be designed to<br>withstand the loads specified in section 1607.7. A safety<br>factor of four (4) shall be used. Provide structural<br>calculations to justify design of support and connections.                  | REVISIONS<br>A CONCEPT DESIGN - 06-01-2021                                                                                                                                                                                                                                                                                                                                                   |
|            | <ul> <li>6. A Pre-construction meeting is required for building with building height within one foot of the maximum per Prop</li> </ul>                                                                                                                    | B SCHEMATIC DESIGN - 07-27-2021<br>C CLIENT REVISIONS - 10-01-2021<br>D COASTAL SUBMITTAL - 01-14-2022                                                                                                                                                                                                                                                                                       |
|            | D (attention to height issues issue will be added the tier in inspections).<br>Other Plan Notes:                                                                                                                                                           | F<br>T                                                                                                                                                                                                                                                                                                                                                                                       |
| 4EIGHT LIM | <ol> <li>Ducts in the garage and ducts penetrating the walls or<br/>ceilings separating the dwelling from the garage shall be<br/>construction of minimum No. 26 gauge sheet steel or other</li> </ol>                                                     |                                                                                                                                                                                                                                                                                                                                                                                              |
| ■          | <ul><li>approved material and shall have no opening in the garage.</li><li>8. Garage floor surfaces shall be of approved<br/>non-combustible material and the area of the floor used for</li></ul>                                                         | PHASE COASTAL                                                                                                                                                                                                                                                                                                                                                                                |
|            | parking of automobiles and other vehicles shall be sloped<br>to facilitate the movement of liquids to a drain or toward<br>the main vehicle entry doorway.                                                                                                 | DEVELOPMENT PHASE<br>PROJECT NO. 2021-27                                                                                                                                                                                                                                                                                                                                                     |
|            | 9. Clothes dryer in a closet: when a closet is designed for the installation of a clothes dryer, a minimum opening of 100 square inches for makeup air shall be provide in the door or by other approved means.                                            | REVIEWED BY MRM                                                                                                                                                                                                                                                                                                                                                                              |
|            |                                                                                                                                                                                                                                                            | DRAWN BY MRM / JS / AP                                                                                                                                                                                                                                                                                                                                                                       |
|            | KEY PLAN                                                                                                                                                                                                                                                   | DATE 01-14-2022                                                                                                                                                                                                                                                                                                                                                                              |
|            |                                                                                                                                                                                                                                                            | Marengo Morton Architects, Inc. is providing, by agreement<br>with certain parties, materials stored electronically. The parties                                                                                                                                                                                                                                                             |
|            |                                                                                                                                                                                                                                                            | recognize that data, plans, specifications, reports, documents, or<br>other information recorded on or transmitted as electronic media<br>(including but not necessarily limited to "CAD documents") are<br>subject to undetectable alteration, either intentional or<br>unintentional, due to, among other causes, transmission,<br>conversion, media degradation, software error, or human |
|            |                                                                                                                                                                                                                                                            | alteration. Accordingly, all such documents are provided to the<br>parties for informational purposes only and not as an end<br>product nor as a record document. Any reliance thereon is<br>deemed to be unreasonable and unenforceable. The signed and<br>stamped hard copies with the wet signature of the Architect of<br>Record are the Architect's Instruments of Service and are the  |
|            |                                                                                                                                                                                                                                                            | only true contract documents of record.           EXISTING / PROPOSED                                                                                                                                                                                                                                                                                                                        |
|            |                                                                                                                                                                                                                                                            | SECTIONS                                                                                                                                                                                                                                                                                                                                                                                     |
|            | FIRST FLOOR PLAN                                                                                                                                                                                                                                           | A65                                                                                                                                                                                                                                                                                                                                                                                          |
|            | (1P) HIRST FLOOR PLAN .                                                                                                                                                                                                                                    |                                                                                                                                                                                                                                                                                                                                                                                              |