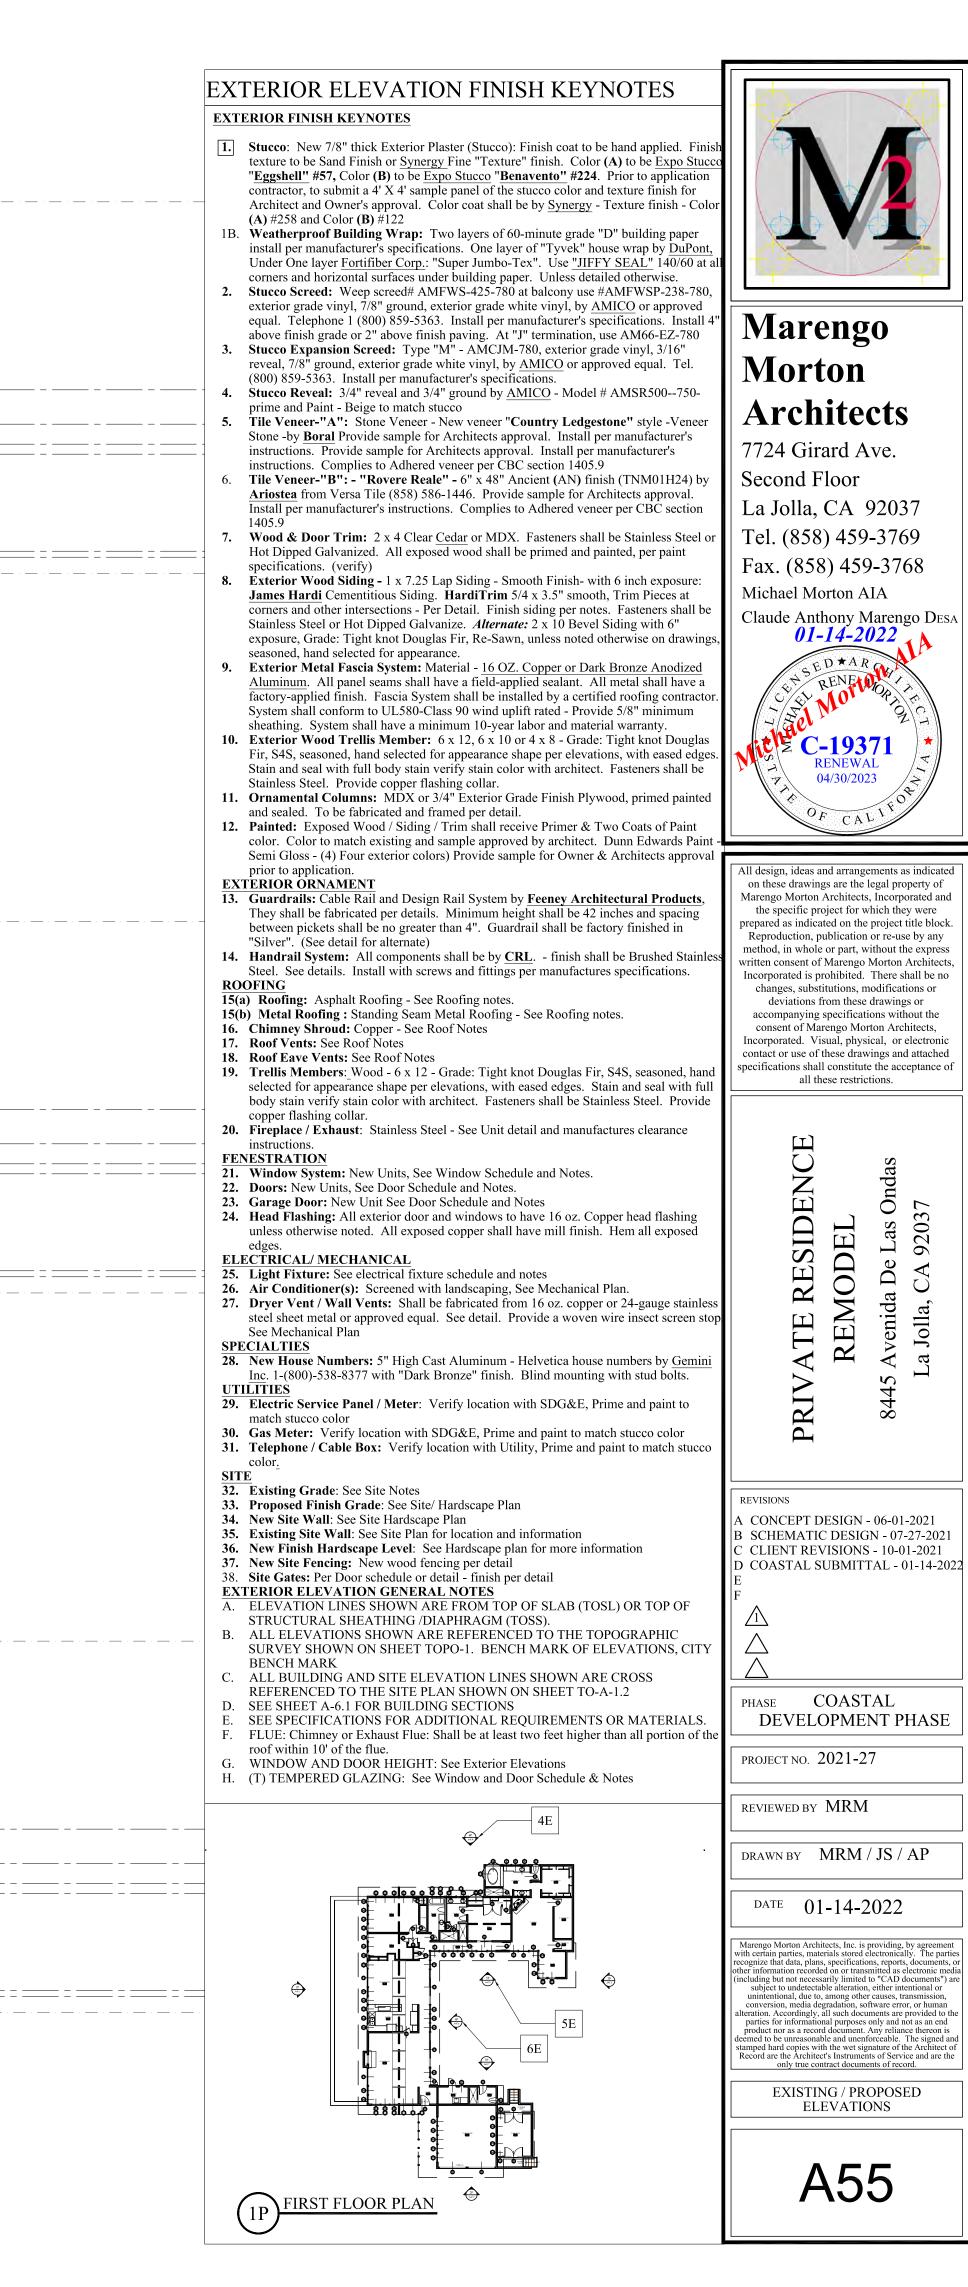

#### EXTERIOR ELEVATION FINISH KEYNOTES

**EXTERIOR FINISH KEYNOTES** 

- Stucco: New 7/8" thick Exterior Plaster (Stucco): Finish coat to be hand applied. Finish texture to be Sand Finish or <u>Synergy</u> Fine "Texture" finish. Color (A) to be <u>Expo Stucco</u> "<u>Eggshell"</u> #57, Color (B) to be <u>Expo Stucco</u> "<u>Benavento"</u> #224. Prior to application contractor, to submit a 4' X 4' sample panel of the stucco color and texture finish for Architect and Owner's approval. Color coat shall be by <u>Synergy</u> Texture finish Color (A) #258 and Color (B) #122
- 1B. Weatherproof Building Wrap: Two layers of 60-minute grade "D" building paper install per manufacturer's specifications. One layer of "Tyvek" house wrap by <u>DuPont</u>, Under One layer <u>Fortifiber Corp</u>.: "Super Jumbo-Tex". Use "JIFFY SEAL" 140/60 at all corners and horizontal surfaces under building paper. Unless detailed otherwise.
- Stucco Screed: Weep screed# AMFWS-425-780 at balcony use #AMFWSP-238-780, exterior grade vinyl, 7/8" ground, exterior grade white vinyl, by <u>AMICO</u> or approved equal. Telephone 1 (800) 859-5363. Install per manufacturer's specifications. Install 4' above finish grade or 2" above finish paving. At "J" termination, use AM66-EZ-780
   Stucco Expansion Screed: Type "M" AMCJM-780, exterior grade vinyl, 3/16"
- reveal, 7/8" ground, exterior grade white vinyl, by <u>AMICO</u> or approved equal. Tel. (800) 859-5363. Install per manufacturer's specifications. **4.** Stucco Reveal: 3/4" reveal and 3/4" ground by <u>AMICO</u> Model # AMSR500--750-
- prime and Paint Beige to match stucco **5.** Tile Veneer-"A": Stone Veneer New veneer "Country Ledgestone" style -Veneer Stone -by <u>Boral</u> Provide sample for Architects approval. Install per manufacturer's instructions. Provide sample for Architects approval. Install per manufacturer's
- instructions. Complies to Adhered veneer per CBC section 1405.9
  6. Tile Veneer-"B": "Rovere Reale" 6" x 48" Ancient (AN) finish (TNM01H24) by Ariostea from Versa Tile (858) 586-1446. Provide sample for Architects approval. Install per manufacturer's instructions. Complies to Adhered veneer per CBC section 1405.9
- 7. Wood & Door Trim: 2 x 4 Clear <u>Cedar</u> or MDX. Fasteners shall be Stainless Steel or Hot Dipped Galvanized. All exposed wood shall be primed and painted, per paint specifications. (verify)
- 8. Exterior Wood Siding 1 x 7.25 Lap Siding Smooth Finish- with 6 inch exposure: James Hardi Cementitious Siding. HardiTrim 5/4 x 3.5" smooth, Trim Pieces at corners and other intersections - Per Detail. Finish siding per notes. Fasteners shall be Stainless Steel or Hot Dipped Galvanize. *Alternate:* 2 x 10 Bevel Siding with 6" exposure, Grade: Tight knot Douglas Fir, Re-Sawn, unless noted otherwise on drawings seasoned, hand selected for appearance.
- Exterior Metal Fascia System: Material <u>16 OZ</u>. Copper or Dark Bronze Anodized <u>Aluminum</u>. All panel seams shall have a field-applied sealant. All metal shall have a factory-applied finish. Fascia System shall be installed by a certified roofing contractor. System shall conform to UL580-Class 90 wind uplift rated Provide 5/8" minimum sheathing. System shall have a minimum 10-year labor and material warranty.
- **10.** Exterior Wood Trellis Member: 6 x 12, 6 x 10 or 4 x 8 Grade: Tight knot Douglas Fir, S4S, seasoned, hand selected for appearance shape per elevations, with eased edges. Stain and seal with full body stain verify stain color with architect. Fasteners shall be Stainless Steel. Provide copper flashing collar.
- 11. Ornamental Columns: MDX or 3/4" Exterior Grade Finish Plywood, primed painted and sealed. To be fabricated and framed per detail.
- Painted: Exposed Wood / Siding / Trim shall receive Primer & Two Coats of Paint color. Color to match existing and sample approved by architect. Dunn Edwards Paint Semi Gloss (4) Four exterior colors) Provide sample for Owner & Architects approval prior to application.
   EXTERIOR ORNAMENT
- 13. Guardrails: Cable Rail and Design Rail System by Feeney Architectural Products, They shall be fabricated per details. Minimum height shall be 42 inches and spacing between pickets shall be no greater than 4". Guardrail shall be factory finished in "Silver". (See detail for alternate)
- 14. Handrail System: All components shall be by <u>CRL</u>. finish shall be Brushed Stainly Steel. See details. Install with screws and fittings per manufactures specifications.
   <u>ROOFING</u>
   15(a) Roofing: Asphalt Roofing See Roofing notes.
- 15(a) Rooting: Asphalt Rooting See Rooting notes.15(b) Metal Roofing : Standing Seam Metal Roofing See Roofing notes.
- 16. Chimney Shroud: Copper See Roof Notes
- Roof Vents: See Roof Notes
   Roof Eave Vents: See Roof Notes
- **19.** Trellis Members: Wood 6 x 12 Grade: Tight knot Douglas Fir, S4S, seasoned, hand
- selected for appearance shape per elevations, with eased edges. Stain and seal with full body stain verify stain color with architect. Fasteners shall be Stainless Steel. Provide copper flashing collar.
  20. Fireplace / Exhaust: Stainless Steel See Unit detail and manufactures clearance
- instructions. FENESTRATION
- **21. Window System:** New Units, See Window Schedule and Notes.
- 22. Doors: New Units, See Door Schedule and Notes.
- 23. Garage Door: New Unit See Door Schedule and Notes
  24. Head Flashing: All exterior door and windows to have 16 oz. Copper head flashing unless otherwise noted. All exposed copper shall have mill finish. Hem all exposed edges.
- **ELECTRICAL/ MECHANICAL**
- **25.** Light Fixture: See electrical fixture schedule and notes
- 26. Air Conditioner(s): Screened with landscaping, See Mechanical Plan.
  27. Dryer Vent / Wall Vents: Shall be fabricated from 16 oz. copper or 24-gauge stainless steel sheet metal or approved equal. See detail. Provide a woven wire insect screen stop See Mechanical Plan
  SPECIALTIES
- 28. New House Numbers: 5" High Cast Aluminum Helvetica house numbers by <u>Gemini</u> Inc. 1-(800)-538-8377 with "Dark Bronze" finish. Blind mounting with stud bolts.
   UTILITIES
- 29. Electric Service Panel / Meter: Verify location with SDG&E, Prime and paint to match stucco color
  20. Can Metern Verify location with SDC &E. Prime and paint to match stucco color
- 30. Gas Meter: Verify location with SDG&E, Prime and paint to match stucco color
  31. Telephone / Cable Box: Verify location with Utility, Prime and paint to match stucco color.
- SITE
- 32. Existing Grade: See Site Notes33. Proposed Finish Grade: See Site/ Hardscape Plan
- 34. New Site Wall: See Site Hardscape Plan
- **35.** Existing Site Wall: See Site Plan for location and information
- 36. New Finish Hardscape Level: See Hardscape plan for more information
- 37. New Site Fencing: New wood fencing per detail38. Site Gates: Per Door schedule or detail finish per detail
- EXTERIOR ELEVATION GENERAL NOTES
- A. ELEVATION LINES SHOWN ARE FROM TOP OF SLAB (TOSL) OR TOP OF STRUCTURAL SHEATHING /DIAPHRAGM (TOSS).
- ALL ELEVATIONS SHOWN ARE REFERENCED TO THE TOPOGRAPHIC SURVEY SHOWN ON SHEET TOPO-1. BENCH MARK OF ELEVATIONS, CITY BENCH MARK
- ALL BUILDING AND SITE ELEVATION LINES SHOWN ARE CROSS
- REFERENCED TO THE SITE PLAN SHOWN ON SHEET TO-A-1.2 D. SEE SHEET A-6.1 FOR BUILDING SECTIONS
- SEE SPECIFICATIONS FOR ADDITIONAL REQUIREMENTS OR MATERIALS
- FLUE: Chimney or Exhaust Flue: Shall be at least two feet higher than all portion of th
- roof within 10' of the flue. G. WINDOW AND DOOR HEIGHT: See Exterior Elevations
- H. (T) TEMPERED GLAZING: See Window and Door Schedule & Notes