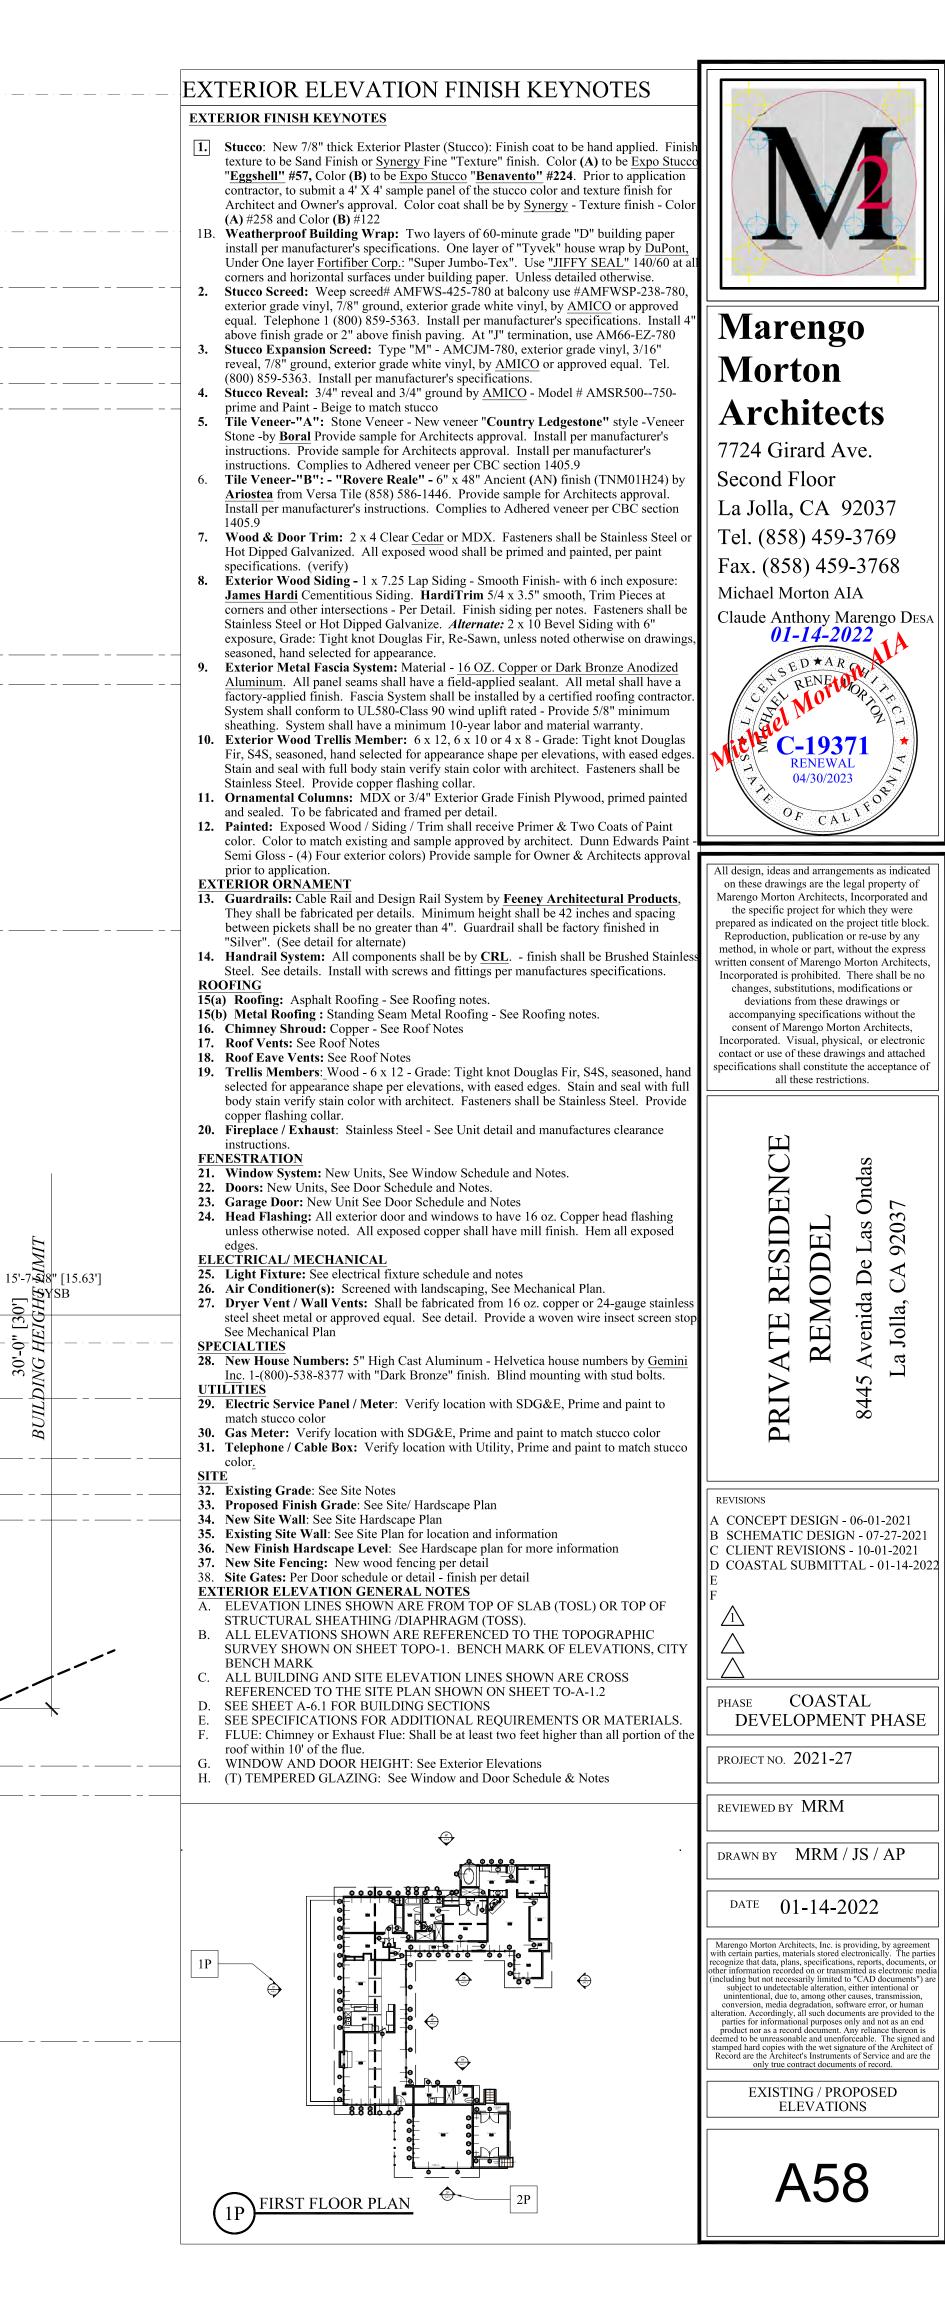

#### EXTERIOR ELEVATION FINISH KEYNOTES

**EXTERIOR FINISH KEYNOTES** 

- Stucco: New 7/8" thick Exterior Plaster (Stucco): Finish coat to be hand applied. Finish texture to be Sand Finish or <u>Synergy</u> Fine "Texture" finish. Color (A) to be <u>Expo Stucco</u> "<u>Eggshell"</u> #57, Color (B) to be <u>Expo Stucco</u> "<u>Benavento"</u> #224. Prior to application contractor, to submit a 4' X 4' sample panel of the stucco color and texture finish for Architect and Owner's approval. Color coat shall be by <u>Synergy</u> Texture finish Color (A) #258 and Color (B) #122
- 1B. Weatherproof Building Wrap: Two layers of 60-minute grade "D" building paper install per manufacturer's specifications. One layer of "Tyvek" house wrap by <u>DuPont</u>, Under One layer <u>Fortifiber Corp</u>.: "Super Jumbo-Tex". Use "JIFFY SEAL" 140/60 at all corners and horizontal surfaces under building paper. Unless detailed otherwise.
- Stucco Screed: Weep screed# AMFWS-425-780 at balcony use #AMFWSP-238-780, exterior grade vinyl, 7/8" ground, exterior grade white vinyl, by <u>AMICO</u> or approved equal. Telephone 1 (800) 859-5363. Install per manufacturer's specifications. Install 4' above finish grade or 2" above finish paving. At "J" termination, use AM66-EZ-780
   Stucco Expansion Screed: Type "M" AMCJM-780, exterior grade vinyl, 3/16"
- reveal, 7/8" ground, exterior grade white vinyl, by <u>AMICO</u> or approved equal. Tel. (800) 859-5363. Install per manufacturer's specifications. **4.** Stucco Reveal: 3/4" reveal and 3/4" ground by <u>AMICO</u> Model # AMSR500--750-
- prime and Paint Beige to match stucco **5.** Tile Veneer-"A": Stone Veneer New veneer "Country Ledgestone" style -Veneer Stone -by <u>Boral</u> Provide sample for Architects approval. Install per manufacturer's instructions. Provide sample for Architects approval. Install per manufacturer's
- instructions. Complies to Adhered veneer per CBC section 1405.9
  6. Tile Veneer-"B": "Rovere Reale" 6" x 48" Ancient (AN) finish (TNM01H24) by Ariostea from Versa Tile (858) 586-1446. Provide sample for Architects approval. Install per manufacturer's instructions. Complies to Adhered veneer per CBC section 1405.9
- 7. Wood & Door Trim: 2 x 4 Clear <u>Cedar</u> or MDX. Fasteners shall be Stainless Steel or Hot Dipped Galvanized. All exposed wood shall be primed and painted, per paint specifications. (verify)
- 8. Exterior Wood Siding 1 x 7.25 Lap Siding Smooth Finish- with 6 inch exposure: James Hardi Cementitious Siding. HardiTrim 5/4 x 3.5" smooth, Trim Pieces at corners and other intersections - Per Detail. Finish siding per notes. Fasteners shall be Stainless Steel or Hot Dipped Galvanize. *Alternate:* 2 x 10 Bevel Siding with 6" exposure, Grade: Tight knot Douglas Fir, Re-Sawn, unless noted otherwise on drawings seasoned, hand selected for appearance.
- Exterior Metal Fascia System: Material <u>16 OZ</u>. Copper or Dark Bronze Anodized <u>Aluminum</u>. All panel seams shall have a field-applied sealant. All metal shall have a factory-applied finish. Fascia System shall be installed by a certified roofing contractor. System shall conform to UL580-Class 90 wind uplift rated Provide 5/8" minimum sheathing. System shall have a minimum 10-year labor and material warranty.
- **10.** Exterior Wood Trellis Member: 6 x 12, 6 x 10 or 4 x 8 Grade: Tight knot Douglas Fir, S4S, seasoned, hand selected for appearance shape per elevations, with eased edges. Stain and seal with full body stain verify stain color with architect. Fasteners shall be Stainless Steel. Provide copper flashing collar.
- 11. Ornamental Columns: MDX or 3/4" Exterior Grade Finish Plywood, primed painted and sealed. To be fabricated and framed per detail.
- Painted: Exposed Wood / Siding / Trim shall receive Primer & Two Coats of Paint color. Color to match existing and sample approved by architect. Dunn Edwards Paint Semi Gloss (4) Four exterior colors) Provide sample for Owner & Architects approval prior to application.
   EXTERIOR ORNAMENT
- 13. Guardrails: Cable Rail and Design Rail System by Feeney Architectural Products, They shall be fabricated per details. Minimum height shall be 42 inches and spacing between pickets shall be no greater than 4". Guardrail shall be factory finished in "Silver". (See detail for alternate)
- 14. Handrail System: All components shall be by <u>CRL</u>. finish shall be Brushed Stainly Steel. See details. Install with screws and fittings per manufactures specifications.
   <u>ROOFING</u>
   15(a) Roofing: Asphalt Roofing See Roofing notes.
- 15(a) Rooting: Asphalt Rooting See Rooting notes.15(b) Metal Roofing : Standing Seam Metal Roofing See Roofing notes.
- 16. Chimney Shroud: Copper See Roof Notes
- Roof Vents: See Roof Notes
   Roof Eave Vents: See Roof Notes
- **19.** Trellis Members: Wood 6 x 12 Grade: Tight knot Douglas Fir, S4S, seasoned, hand
- selected for appearance shape per elevations, with eased edges. Stain and seal with full body stain verify stain color with architect. Fasteners shall be Stainless Steel. Provide copper flashing collar.
  20. Fireplace / Exhaust: Stainless Steel See Unit detail and manufactures clearance
- instructions. FENESTRATION
- **21. Window System:** New Units, See Window Schedule and Notes.
- 22. Doors: New Units, See Door Schedule and Notes.
- 23. Garage Door: New Unit See Door Schedule and Notes
  24. Head Flashing: All exterior door and windows to have 16 oz. Copper head flashing unless otherwise noted. All exposed copper shall have mill finish. Hem all exposed edges.
- **ELECTRICAL/ MECHANICAL**
- **25.** Light Fixture: See electrical fixture schedule and notes
- 26. Air Conditioner(s): Screened with landscaping, See Mechanical Plan.
  27. Dryer Vent / Wall Vents: Shall be fabricated from 16 oz. copper or 24-gauge stainless steel sheet metal or approved equal. See detail. Provide a woven wire insect screen stop See Mechanical Plan
  SPECIALTIES
- 28. New House Numbers: 5" High Cast Aluminum Helvetica house numbers by <u>Gemini</u> Inc. 1-(800)-538-8377 with "Dark Bronze" finish. Blind mounting with stud bolts.
   UTILITIES
- 29. Electric Service Panel / Meter: Verify location with SDG&E, Prime and paint to match stucco color
  20. Can Metern Verify location with SDC &E. Prime and paint to match stucco color
- 30. Gas Meter: Verify location with SDG&E, Prime and paint to match stucco color
  31. Telephone / Cable Box: Verify location with Utility, Prime and paint to match stucco color.
- SITE
- 32. Existing Grade: See Site Notes33. Proposed Finish Grade: See Site/ Hardscape Plan
- 34. New Site Wall: See Site Hardscape Plan
- **35.** Existing Site Wall: See Site Plan for location and information
- 36. New Finish Hardscape Level: See Hardscape plan for more information
- 37. New Site Fencing: New wood fencing per detail38. Site Gates: Per Door schedule or detail finish per detail
- EXTERIOR ELEVATION GENERAL NOTES
- A. ELEVATION LINES SHOWN ARE FROM TOP OF SLAB (TOSL) OR TOP OF STRUCTURAL SHEATHING /DIAPHRAGM (TOSS).
- ALL ELEVATIONS SHOWN ARE REFERENCED TO THE TOPOGRAPHIC SURVEY SHOWN ON SHEET TOPO-1. BENCH MARK OF ELEVATIONS, CITY BENCH MARK
- ALL BUILDING AND SITE ELEVATION LINES SHOWN ARE CROSS
- REFERENCED TO THE SITE PLAN SHOWN ON SHEET TO-A-1.2 D. SEE SHEET A-6.1 FOR BUILDING SECTIONS
- SEE SPECIFICATIONS FOR ADDITIONAL REQUIREMENTS OR MATERIALS
- FLUE: Chimney or Exhaust Flue: Shall be at least two feet higher than all portion of th
- roof within 10' of the flue. G. WINDOW AND DOOR HEIGHT: See Exterior Elevations
- H. (T) TEMPERED GLAZING: See Window and Door Schedule & Notes

rojects/2021 Projects/2021-27 8445 Avenida De Las Ondas/CADD Drawings/Architecure/Coastal Phase/Sheets/A-5.1 Elevations.dwg Jan 20,2022-7:37pr

- **1. Stucco**: New 7/8" thick Exterior Plaster (Stucco): Finish coat to be hand applied. Finish texture to be Sand Finish or Synergy Fine "Texture" finish. Color (A) to be Expo Stucco "Eggshell" #57, Color (B) to be Expo Stucco "Benavento" #224. Prior to application contractor, to submit a 4' X 4' sample panel of the stucco color and texture finish for Architect and Owner's approval. Color coat shall be by Synergy - Texture finish - Color
- install per manufacturer's specifications. One layer of "Tyvek" house wrap by DuPont, Under One layer Fortifiber Corp.: "Super Jumbo-Tex". Use "JIFFY SEAL" 140/60 at al corners and horizontal surfaces under building paper. Unless detailed otherwise. . Stucco Screed: Weep screed# AMFWS-425-780 at balcony use #AMFWSP-238-780,
- exterior grade vinyl, 7/8" ground, exterior grade white vinyl, by <u>AMICO</u> or approved equal. Telephone 1 (800) 859-5363. Install per manufacturer's specifications. Install 4' above finish grade or 2" above finish paving. At "J" termination, use AM66-EZ-780 Stucco Expansion Screed: Type "M" - AMCJM-780, exterior grade vinyl, 3/16"
- 4. Stucco Reveal: 3/4" reveal and 3/4" ground by AMICO Model # AMSR500--750-
- Tile Veneer-"A": Stone Veneer New veneer "Country Ledgestone" style Veneer Stone -by **Boral** Provide sample for Architects approval. Install per manufacturer's instructions. Provide sample for Architects approval. Install per manufacturer's
- Tile Veneer-"B": "Rovere Reale" 6" x 48" Ancient (AN) finish (TNM01H24) by Ariostea from Versa Tile (858) 586-1446. Provide sample for Architects approval. Install per manufacturer's instructions. Complies to Adhered veneer per CBC section
- Hot Dipped Galvanized. All exposed wood shall be primed and painted, per paint
- James Hardi Cementitious Siding. HardiTrim 5/4 x 3.5" smooth, Trim Pieces at corners and other intersections - Per Detail. Finish siding per notes. Fasteners shall be Stainless Steel or Hot Dipped Galvanize. *Alternate:* 2 x 10 Bevel Siding with 6" exposure, Grade: Tight knot Douglas Fir, Re-Sawn, unless noted otherwise on drawings
- Exterior Metal Fascia System: Material <u>16 OZ. Copper or Dark Bronze Anodized</u> Aluminum. All panel seams shall have a field-applied sealant. All metal shall have a factory-applied finish. Fascia System shall be installed by a certified roofing contractor System shall conform to UL580-Class 90 wind uplift rated - Provide 5/8" minimum sheathing. System shall have a minimum 10-year labor and material warranty.
- 10. Exterior Wood Trellis Member: 6 x 12, 6 x 10 or 4 x 8 Grade: Tight knot Douglas Fir, S4S, seasoned, hand selected for appearance shape per elevations, with eased edges. Stain and seal with full body stain verify stain color with architect. Fasteners shall be
- 11. Ornamental Columns: MDX or 3/4" Exterior Grade Finish Plywood, primed painted 12. Painted: Exposed Wood / Siding / Trim shall receive Primer & Two Coats of Paint
- color. Color to match existing and sample approved by architect. Dunn Edwards Paint Semi Gloss - (4) Four exterior colors) Provide sample for Owner & Architects approval
- **13.** Guardrails: Cable Rail and Design Rail System by Feeney Architectural Products, They shall be fabricated per details. Minimum height shall be 42 inches and spacing between pickets shall be no greater than 4". Guardrail shall be factory finished in
- Steel. See details. Install with screws and fittings per manufactures specifications.

- 19. Trellis Members: Wood 6 x 12 Grade: Tight knot Douglas Fir, S4S, seasoned, hand selected for appearance shape per elevations, with eased edges. Stain and seal with full body stain verify stain color with architect. Fasteners shall be Stainless Steel. Provide

- 24. Head Flashing: All exterior door and windows to have 16 oz. Copper head flashing unless otherwise noted. All exposed copper shall have mill finish. Hem all exposed

- 27. Dryer Vent / Wall Vents: Shall be fabricated from 16 oz. copper or 24-gauge stainles steel sheet metal or approved equal. See detail. Provide a woven wire insect screen stop
- **28.** New House Numbers: 5" High Cast Aluminum Helvetica house numbers by <u>Gemini</u> Inc. 1-(800)-538-8377 with "Dark Bronze" finish. Blind mounting with stud bolts.
- 31. Telephone / Cable Box: Verify location with Utility, Prime and paint to match stucco

- SURVEY SHOWN ON SHEET TOPO-1. BENCH MARK OF ELEVATIONS, CITY
- REFERENCED TO THE SITE PLAN SHOWN ON SHEET TO-A-1.2

- H. (T) TEMPERED GLAZING: See Window and Door Schedule & Notes

: Las O<sub>1</sub> 92037