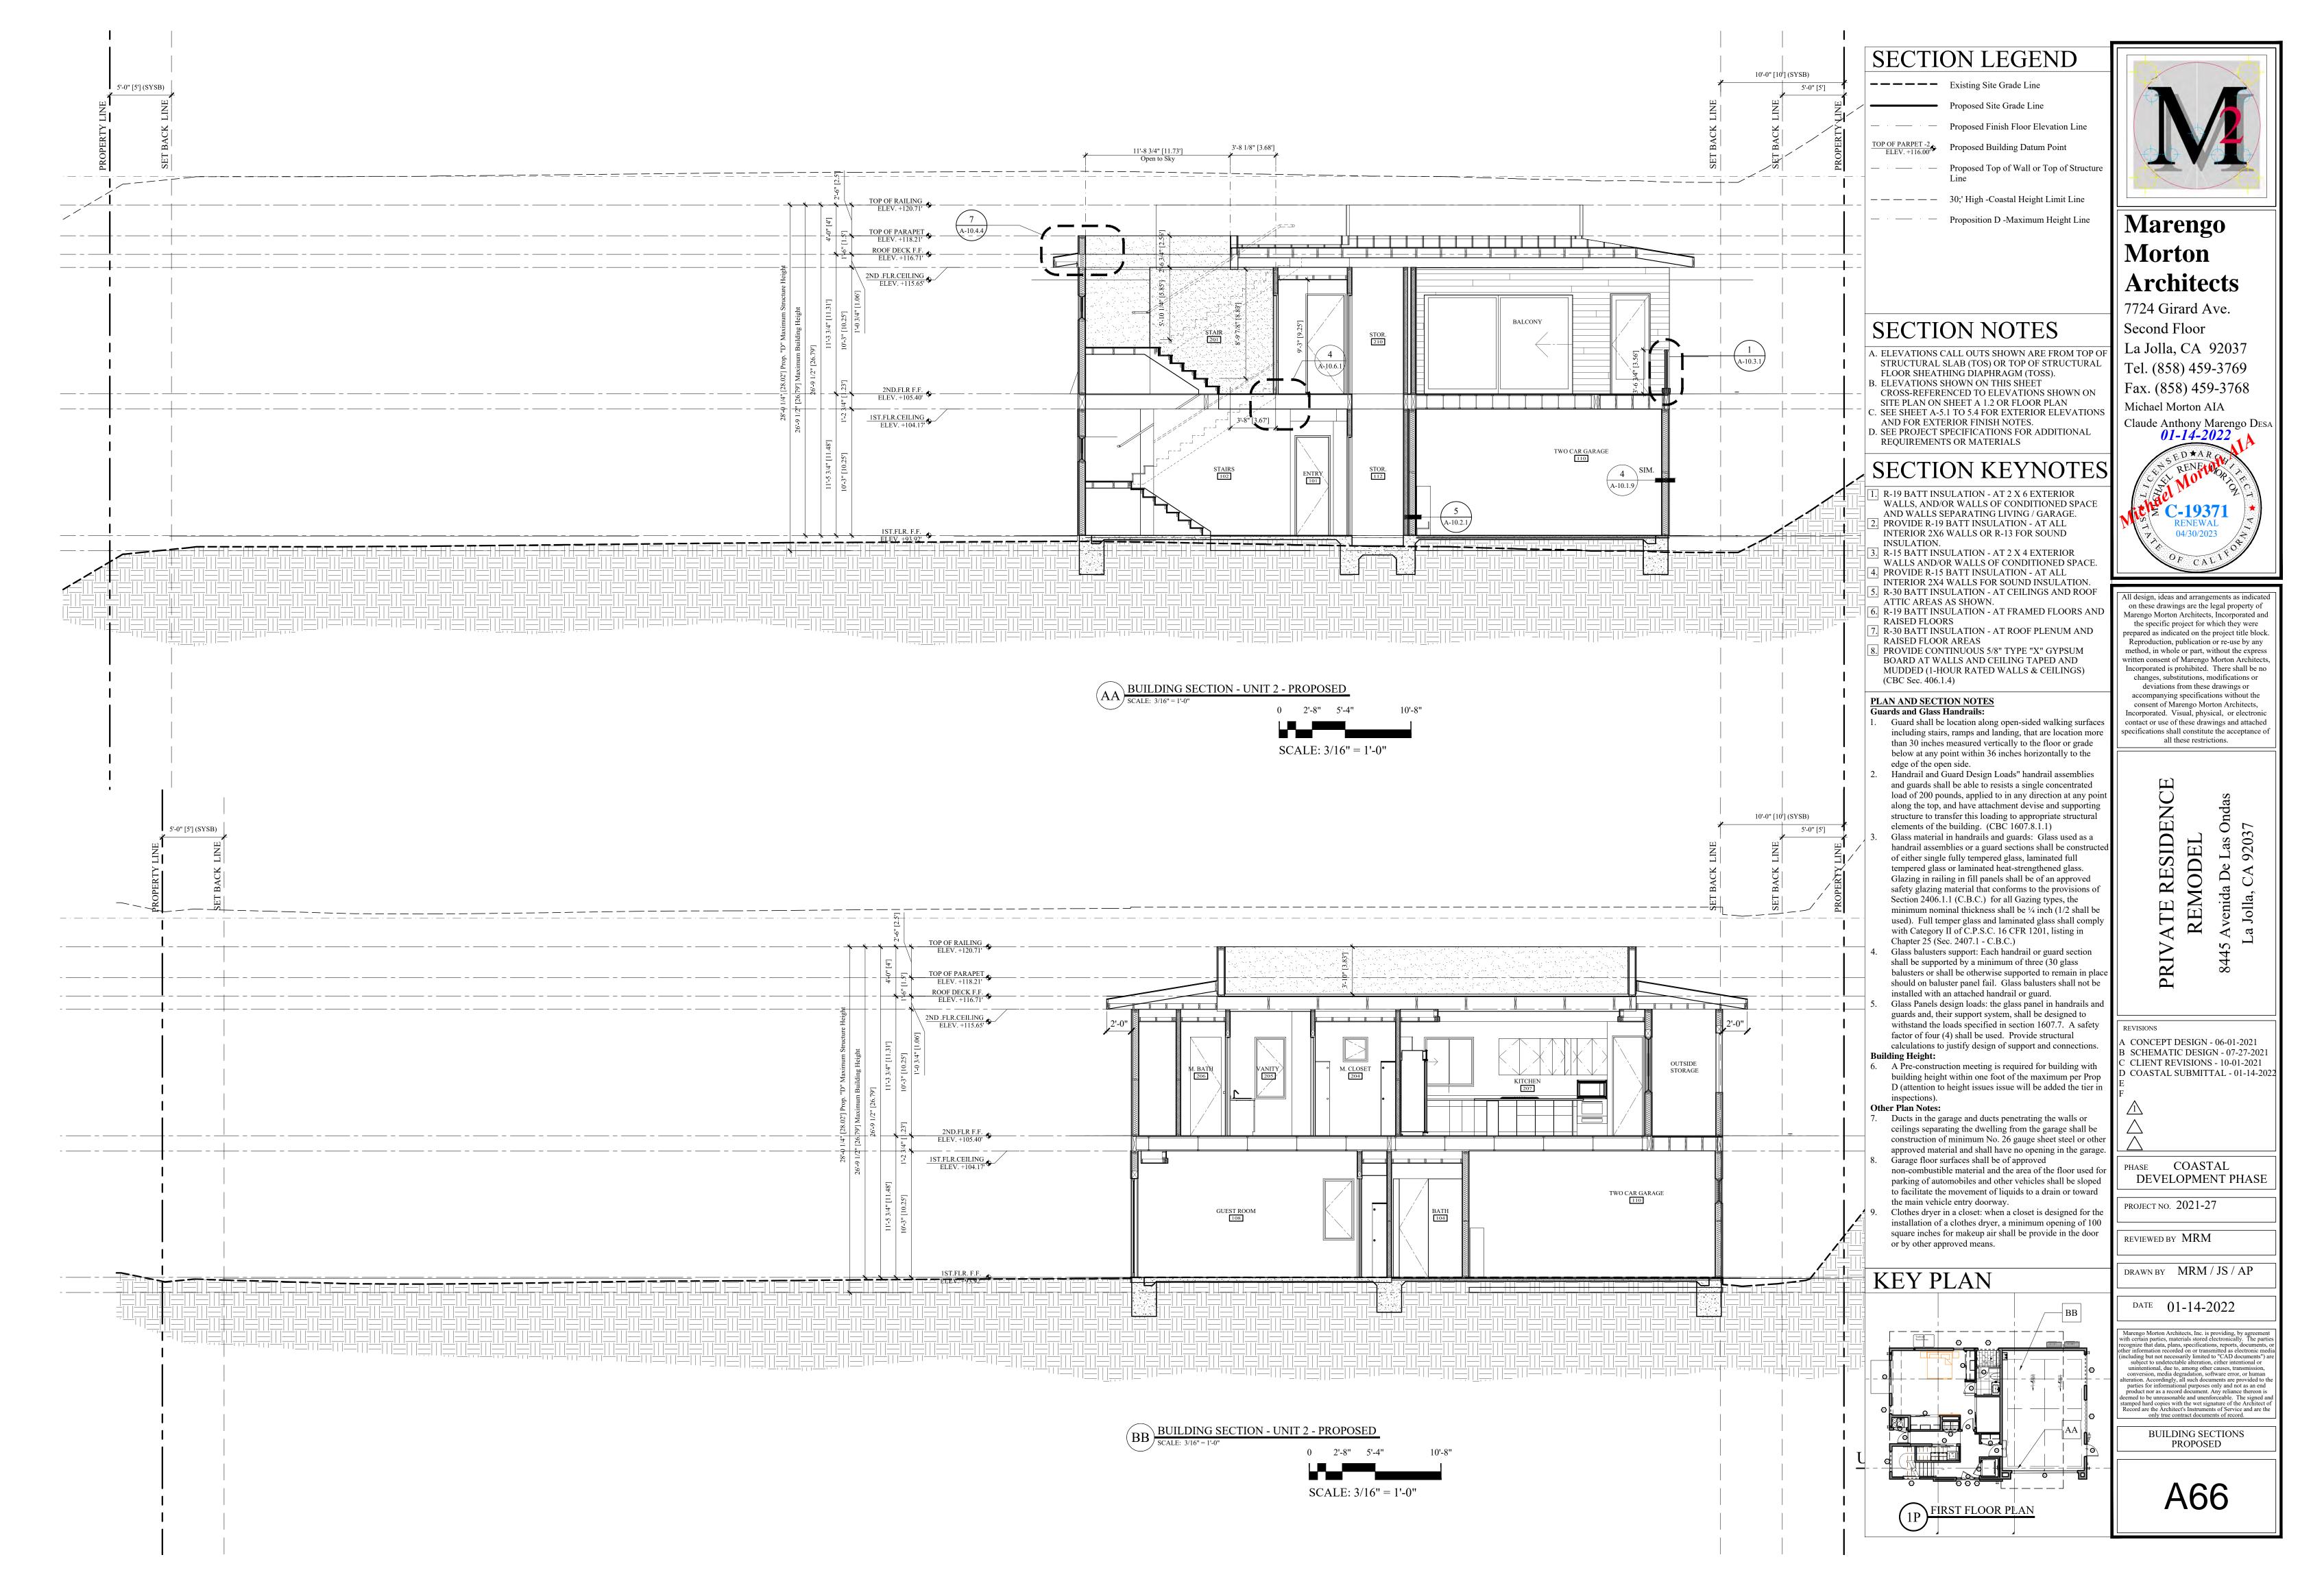

 $\bigcup$ 

BB

A-6.5

AA

A-6.5

ROOF MOUNTED PHOTO VOLTAIC PANEL

### ROOF PLAN KEYNOTES

- 1. New Roofing Slope ½ in 12" as shown on plan. System shall be a double diaphragm system with 5/" CD plywood on top layer to create roof slope (or architect approved equal).
- Roofing Sheathing System: Roofing system shall be installed by a certified roofing contractor. Roofing system shall conform to UL580-Class 90 wind uplift rated Provide 5/8" CDX or equal, minimum roof sheathing. Roofing system shall have a minimum 10-year labor and material warranty.
   Roofing Sheathing Overlapment, 1/4" thick Carliele/Contractor.
- Roofing Sheathing Overlayment: 1/4" thick Carlisle/Georgia Pacific -Dens-Deck. UL 790 for class "A" rating. Install per manufacturer's instructions.
   Roofing Underlayment - 3:12 or less slopes: "Ice and Water Shield" by W.R. Grace, ESR-1677, or "Winter Guard HT" by Certain Teed Corp. or "Weather Watch" by GAF (or architect approved equal). Install per manufacturer's instructions. Install (1 layer) #40 fiberglass reinforced felt sheet
- over roof membrane. **5. Roofing Underlayment 3:12 or grater slope** (2) Layers of "Diamond Deck" by <u>CertainTeed Roofing</u> or "Deck-Armor" by <u>GAF</u> (or architect approved equal) Roofing Underlayment, Classified by UL to be a suitable underlayment for use in any UL Class A fire rated shingle system equivalent to #40 fiberglass reinforced felt underlayment sheet. Install per manufacturer's instructions. **6. Roof Edge Drip, Metal Flashing, and Counter Flashing:** All exterior flashing
- 6. Roof Edge Drip, Metal Flashing, and Counter Flashing: All exterior flashing to be <u>16 OZ. Copper</u> or S.S. unless otherwise noted. Solder or seal all seams. Hem all exposed edges.
  7. Metal Drip Edge System: Material <u>16 OZ. Copper or Stainless Steel</u>. All pane
- seams shall have a field-applied sealant. All metal shall have a factory-applied mill finish. Roofing system installed by a certified roofing contractor. Roofing system shall conform to UL580-Class 90 wind uplift rated Provide 5/8" minimum roof sheathing. Roofing system shall have a minimum 10-year labor and material warranty.
- 8. Plumbing Vent: ABS plastic with <u>16 OZ. Copper</u> sheet metal primary, secondary flashing and storm collar per notes, sealed to vent. Combine vents in attic for one roof penetration.
- **9. Roof Cricket**: To be prefabricated foam type or fabricated from 5/8" thick plywood. See Detail
- 10. Parapet, Transitions and other Horizontal Stucco Surface Waterproofing: Membrane waterproofing shall be JIFFY SEAL 140/60 by Protecto Wrap.
   Extend membrane a minimum of 6" below edge of parapet, each side. Provide a minimum end lap of 4" over adjoining membrane sheets. Where membrane abuts vertical surfaces, the membrane shall extend 6" up surface, and be overlapped by building wrap. ESR-1677.
- 11. Roof Drain and Overflow: Roof drain and roof overflow drain shall be TPO-RD3NH 3 inch no hub roof drain and TPO-RD2NH- 2" no hub roof overflow drain, by <u>Thunderbird Products</u> with 10" ABS dome strainer (verify) with 16 oz copper base, with TOP coating.. Telephone (800) 658-2473 Provide separate drain roof overflow drain lines. Provide 3" I.D. ABS drain line and 2' I.D. overflow from roof to foundations. (U.N.O.) *Alternate units* RDCBHZ3NH 3 inch no hub roof drain & overflow and RDCBHZ2NH 2" no hub roof drain & overflow
- 12. Other Vents: Attic ventilation openings shall be covered with corrosion-resistant (copper) metal mesh with mesh openings of <sup>1</sup>/<sub>4</sub>-inch in dimension.
  13. New Eave Vents: by <u>AMICO</u> Vinyl Soffit Screed- model 3" soffit screed AMSVS300-780 for 3 inch wide vented, continuous eave vent were shown on
- eave. Where eave vents are installed, insulation shall not block the free flow of air. A minimum of 1" of space shall be provided between the insulation and the roof sheathing. Vents Shall be painted to match adjacent surfaces
  14. Exhaust Vent: All exposed components shall be <u>16 OZ</u>. Copper or Stainless Steel with mill finish. See Detail
- 15. Skylights: <u>Vellux USA</u> See door and window schedule and notes
  16. Single Ply Roofing System: By <u>Carlisle</u> Sure-Weld Reinforced TPO Membrane mechanically fastened and Adhered Roofing System. Provide a 1/4" per foot minimum roof slope. Install per manufactures instruction install with <u>3/4</u>" thick Plywood Roof Sheathing. Provide roofing underlayment, and 1/4" thick sheathing overlayment of <u>Carlisle/Georgia Pacific</u> "Dens-Deck". Color of membrane to be "Grey", with an option for a custom color coating. <u>Roofing</u> system shall be a UL class "A" rated ESR-1463 and have a minimum 10-year labor and material warranty. Per specification Division 07050, Section F.
- 17. Stucco: New 7/8" thick Exterior Plaster (Stucco): Finish coat to be hand applied. Finish texture to be <u>Synergy</u> Fine "Texture" finish. Color to be Expo Stucco "<u>Ivory"</u> #52. Prior to application contractor, to submit a 4' X 4' sample panel of the stucco color and texture finish for Architect and Owner's approval. Color coat shall be by Synergy Texture finish color #3046
- 18. Trellis Members: Option (A) Aluminum US Aluminum FF-600 series tubular framing 2" x 6" or (4" x 8" if available) dark bronze anodized finish. Provide sample for architects approval Option (B) Wood 6 x 12 Grade: Tight knot Douglas Fir, S4S, seasoned, hand selected for appropriate share per elevations, with season edges. Stein and seel
- selected for appearance shape per elevations, with eased edges. Stain and seal with full body stain verify stain color with architect. Fasteners shall be Stainless Steel. Provide copper flashing collar. **19. Mechanical Vents** Shall be Stainless Steel mill finish, set in sealant and sealed
- Other Roof Notes: A. The roofing shall be reviewed with architect and contractor prior to completion of perimeter flashing.
- B. Roof pitch shall be adequate in all areas to avoid "ponding"C. Conduit for future Photovoltaic system shall be installed to access roof and to electrical system.
- Marengo Morton Architects 7724 Girard Ave. Second Floor La Jolla, CA 92037 Tel. (858) 459-3769 Fax. (858) 459-3768 Michael Morton AIA Claude Anthony Marengo DESA 01-14-2022  $D \star AR$ RENE **C-19371** RENEWAL 04/30/2023 Il design, ideas and arrangements as indic on these drawings are the legal property of Marengo Morton Architects, Incorporated and the specific project for which they were prepared as indicated on the project title block. Reproduction, publication or re-use by any method, in whole or part, without the express written consent of Marengo Morton Architects Incorporated is prohibited. There shall be no changes, substitutions, modifications or deviations from these drawings or accompanying specifications without the consent of Marengo Morton Architects, Incorporated. Visual, physical, or electronic contact or use of these drawings and attached specifications shall constitute the acceptance of all these restrictions. TT) 5 Avenida De Las On La Jolla, CA 92037 RESIDE REMODEL TE  $\triangleleft$ 5 PRI REVISIONS A CONCEPT DESIGN - 06-01-2021 B SCHEMATIC DESIGN - 07-27-2021 CLIENT REVISIONS - 10-01-2021 COASTAL SUBMITTAL - 01-14-2022 1 $\wedge$ PHASE COASTAL DEVELOPMENT PHASE PROJECT NO. 2021-27 REVIEWED BY MRM DRAWN BY MRM / JS / AP DATE 01-14-2022 Marengo Morton Architects, Inc. is providing, by agreement with certain parties, materials stored electronically. The partie recognize that data, plans, specifications, reports, documents, of other information recorded on or transmitted as electronic medi (including but not necessarily limited to "CAD documents") ar subject to undetectable alteration, either intentional or unintentional, due to, among other causes, transmission, conversion, media degradation, software error, or human alteration. Accordingly, all such documents are provided to the parties for informational purposes only and not as an end parties for informational purposes only and not as an end product nor as a record document. Any reliance thereon is eemed to be unreasonable and unenforceable. The signed an tamped hard copies with the wet signature of the Architect o Record are the Architect's Instruments of Service and are the only true contract documents of record. PROPOSED ROOF PLAN