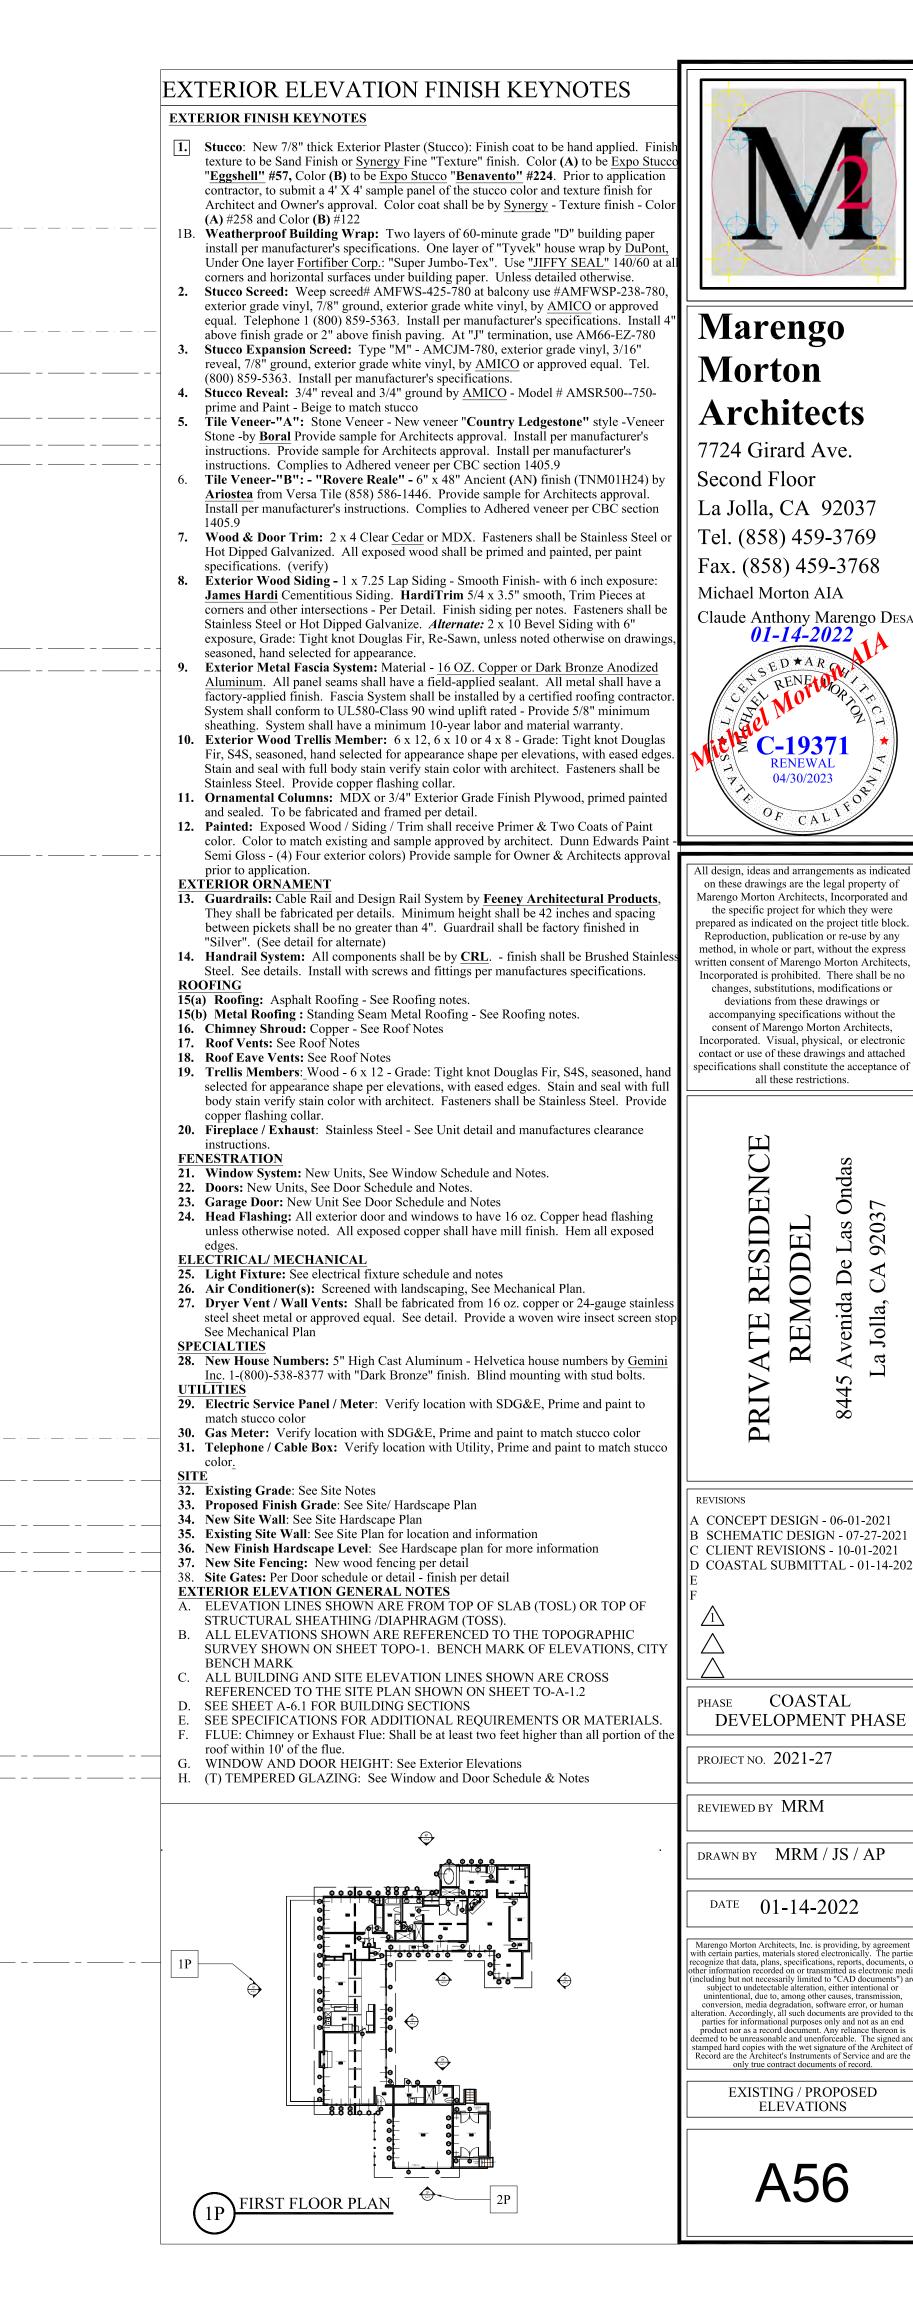

#### EXTERIOR ELEVATION FINISH KEYNOTES

**EXTERIOR FINISH KEYNOTES** 

- Stucco: New 7/8" thick Exterior Plaster (Stucco): Finish coat to be hand applied. Finish texture to be Sand Finish or <u>Synergy</u> Fine "Texture" finish. Color (A) to be <u>Expo Stucco</u> "<u>Eggshell"</u> #57, Color (B) to be <u>Expo Stucco</u> "<u>Benavento"</u> #224. Prior to application contractor, to submit a 4' X 4' sample panel of the stucco color and texture finish for Architect and Owner's approval. Color coat shall be by <u>Synergy</u> Texture finish Color (A) #258 and Color (B) #122
- 1B. Weatherproof Building Wrap: Two layers of 60-minute grade "D" building paper install per manufacturer's specifications. One layer of "Tyvek" house wrap by <u>DuPont</u>, Under One layer <u>Fortifiber Corp</u>.: "Super Jumbo-Tex". Use "JIFFY SEAL" 140/60 at all corners and horizontal surfaces under building paper. Unless detailed otherwise.
- Stucco Screed: Weep screed# AMFWS-425-780 at balcony use #AMFWSP-238-780, exterior grade vinyl, 7/8" ground, exterior grade white vinyl, by <u>AMICO</u> or approved equal. Telephone 1 (800) 859-5363. Install per manufacturer's specifications. Install 4' above finish grade or 2" above finish paving. At "J" termination, use AM66-EZ-780
   Stucco Expansion Screed: Type "M" AMCJM-780, exterior grade vinyl, 3/16"
- reveal, 7/8" ground, exterior grade white vinyl, by <u>AMICO</u> or approved equal. Tel. (800) 859-5363. Install per manufacturer's specifications. **4.** Stucco Reveal: 3/4" reveal and 3/4" ground by <u>AMICO</u> Model # AMSR500--750-
- prime and Paint Beige to match stucco **5.** Tile Veneer-"A": Stone Veneer New veneer "Country Ledgestone" style -Veneer Stone -by <u>Boral</u> Provide sample for Architects approval. Install per manufacturer's instructions. Provide sample for Architects approval. Install per manufacturer's
- instructions. Complies to Adhered veneer per CBC section 1405.9
  6. Tile Veneer-"B": "Rovere Reale" 6" x 48" Ancient (AN) finish (TNM01H24) by Ariostea from Versa Tile (858) 586-1446. Provide sample for Architects approval. Install per manufacturer's instructions. Complies to Adhered veneer per CBC section 1405.9
- 7. Wood & Door Trim: 2 x 4 Clear <u>Cedar</u> or MDX. Fasteners shall be Stainless Steel or Hot Dipped Galvanized. All exposed wood shall be primed and painted, per paint specifications. (verify)
- 8. Exterior Wood Siding 1 x 7.25 Lap Siding Smooth Finish- with 6 inch exposure: James Hardi Cementitious Siding. HardiTrim 5/4 x 3.5" smooth, Trim Pieces at corners and other intersections - Per Detail. Finish siding per notes. Fasteners shall be Stainless Steel or Hot Dipped Galvanize. *Alternate:* 2 x 10 Bevel Siding with 6" exposure, Grade: Tight knot Douglas Fir, Re-Sawn, unless noted otherwise on drawings seasoned, hand selected for appearance.
- Exterior Metal Fascia System: Material <u>16 OZ</u>. Copper or Dark Bronze Anodized <u>Aluminum</u>. All panel seams shall have a field-applied sealant. All metal shall have a factory-applied finish. Fascia System shall be installed by a certified roofing contractor. System shall conform to UL580-Class 90 wind uplift rated Provide 5/8" minimum sheathing. System shall have a minimum 10-year labor and material warranty.
- **10.** Exterior Wood Trellis Member: 6 x 12, 6 x 10 or 4 x 8 Grade: Tight knot Douglas Fir, S4S, seasoned, hand selected for appearance shape per elevations, with eased edges. Stain and seal with full body stain verify stain color with architect. Fasteners shall be Stainless Steel. Provide copper flashing collar.
- 11. Ornamental Columns: MDX or 3/4" Exterior Grade Finish Plywood, primed painted and sealed. To be fabricated and framed per detail.
- Painted: Exposed Wood / Siding / Trim shall receive Primer & Two Coats of Paint color. Color to match existing and sample approved by architect. Dunn Edwards Paint Semi Gloss (4) Four exterior colors) Provide sample for Owner & Architects approval prior to application.
   EXTERIOR ORNAMENT
- 13. Guardrails: Cable Rail and Design Rail System by Feeney Architectural Products, They shall be fabricated per details. Minimum height shall be 42 inches and spacing between pickets shall be no greater than 4". Guardrail shall be factory finished in "Silver". (See detail for alternate)
- 14. Handrail System: All components shall be by <u>CRL</u>. finish shall be Brushed Stainly Steel. See details. Install with screws and fittings per manufactures specifications.
   <u>ROOFING</u>
   15(a) Roofing: Asphalt Roofing See Roofing notes.
- 15(a) Rooting: Asphalt Rooting See Rooting notes.15(b) Metal Roofing : Standing Seam Metal Roofing See Roofing notes.
- 16. Chimney Shroud: Copper See Roof Notes
- Roof Vents: See Roof Notes
   Roof Eave Vents: See Roof Notes
- **19.** Trellis Members: Wood 6 x 12 Grade: Tight knot Douglas Fir, S4S, seasoned, hand
- selected for appearance shape per elevations, with eased edges. Stain and seal with full body stain verify stain color with architect. Fasteners shall be Stainless Steel. Provide copper flashing collar.
  20. Fireplace / Exhaust: Stainless Steel See Unit detail and manufactures clearance
- instructions. FENESTRATION
- **21. Window System:** New Units, See Window Schedule and Notes.
- 22. Doors: New Units, See Door Schedule and Notes.
- 23. Garage Door: New Unit See Door Schedule and Notes
  24. Head Flashing: All exterior door and windows to have 16 oz. Copper head flashing unless otherwise noted. All exposed copper shall have mill finish. Hem all exposed edges.
- **ELECTRICAL/ MECHANICAL**
- **25.** Light Fixture: See electrical fixture schedule and notes
- 26. Air Conditioner(s): Screened with landscaping, See Mechanical Plan.
  27. Dryer Vent / Wall Vents: Shall be fabricated from 16 oz. copper or 24-gauge stainless steel sheet metal or approved equal. See detail. Provide a woven wire insect screen stop See Mechanical Plan
  SPECIALTIES
- 28. New House Numbers: 5" High Cast Aluminum Helvetica house numbers by <u>Gemini</u> Inc. 1-(800)-538-8377 with "Dark Bronze" finish. Blind mounting with stud bolts.
   UTILITIES
- 29. Electric Service Panel / Meter: Verify location with SDG&E, Prime and paint to match stucco color
  20. Can Metern Verify location with SDC &E. Prime and paint to match stucco color
- 30. Gas Meter: Verify location with SDG&E, Prime and paint to match stucco color
  31. Telephone / Cable Box: Verify location with Utility, Prime and paint to match stucco color.
- SITE
- 32. Existing Grade: See Site Notes33. Proposed Finish Grade: See Site/ Hardscape Plan
- 34. New Site Wall: See Site Hardscape Plan
- **35.** Existing Site Wall: See Site Plan for location and information
- 36. New Finish Hardscape Level: See Hardscape plan for more information
- 37. New Site Fencing: New wood fencing per detail38. Site Gates: Per Door schedule or detail finish per detail
- EXTERIOR ELEVATION GENERAL NOTES
- A. ELEVATION LINES SHOWN ARE FROM TOP OF SLAB (TOSL) OR TOP OF STRUCTURAL SHEATHING /DIAPHRAGM (TOSS).
- ALL ELEVATIONS SHOWN ARE REFERENCED TO THE TOPOGRAPHIC SURVEY SHOWN ON SHEET TOPO-1. BENCH MARK OF ELEVATIONS, CITY BENCH MARK
- ALL BUILDING AND SITE ELEVATION LINES SHOWN ARE CROSS
- REFERENCED TO THE SITE PLAN SHOWN ON SHEET TO-A-1.2 D. SEE SHEET A-6.1 FOR BUILDING SECTIONS
- SEE SPECIFICATIONS FOR ADDITIONAL REQUIREMENTS OR MATERIALS
- FLUE: Chimney or Exhaust Flue: Shall be at least two feet higher than all portion of th
- roof within 10' of the flue. G. WINDOW AND DOOR HEIGHT: See Exterior Elevations
- H. (T) TEMPERED GLAZING: See Window and Door Schedule & Notes