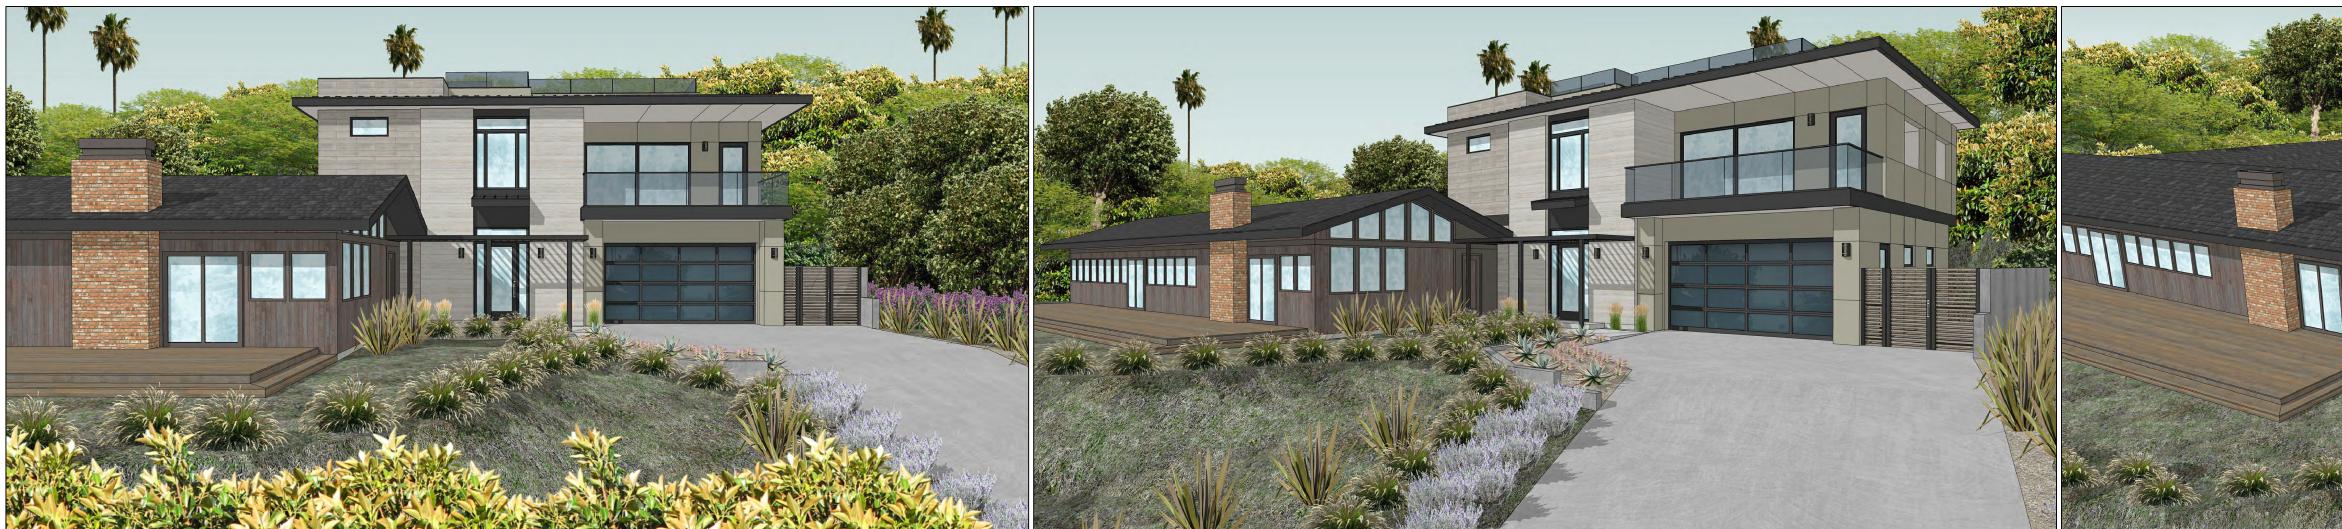

\Projects\2021 Projects\2021-27 8445 Avenida De Las Ondas\CADD Drawings\Architecure\Coastal Phase\Sheets\A-5.1 Elevations.dwg Jan 20,2022-7:26

Projects/2021 Projects/2021-27 8445 Avenida De Las Ondas/CADD Drawings/Architecure/Coastal Phase/Sheets/A-5.1 Elevations.dwg Jan 20,2022-7:27pm

> EXISTING / PROPOSED ELEVATIONS

1P FIRST FLOOR PLAN

Marengo Morton Architects, Inc. is providing, by agreement vith certain parties, materials stored electronically. The partic cognize that data, plans, specifications, reports, documents, ther information recorded on or transmitted as electronic med

> EXISTING / PROPOSED ELEVATIONS