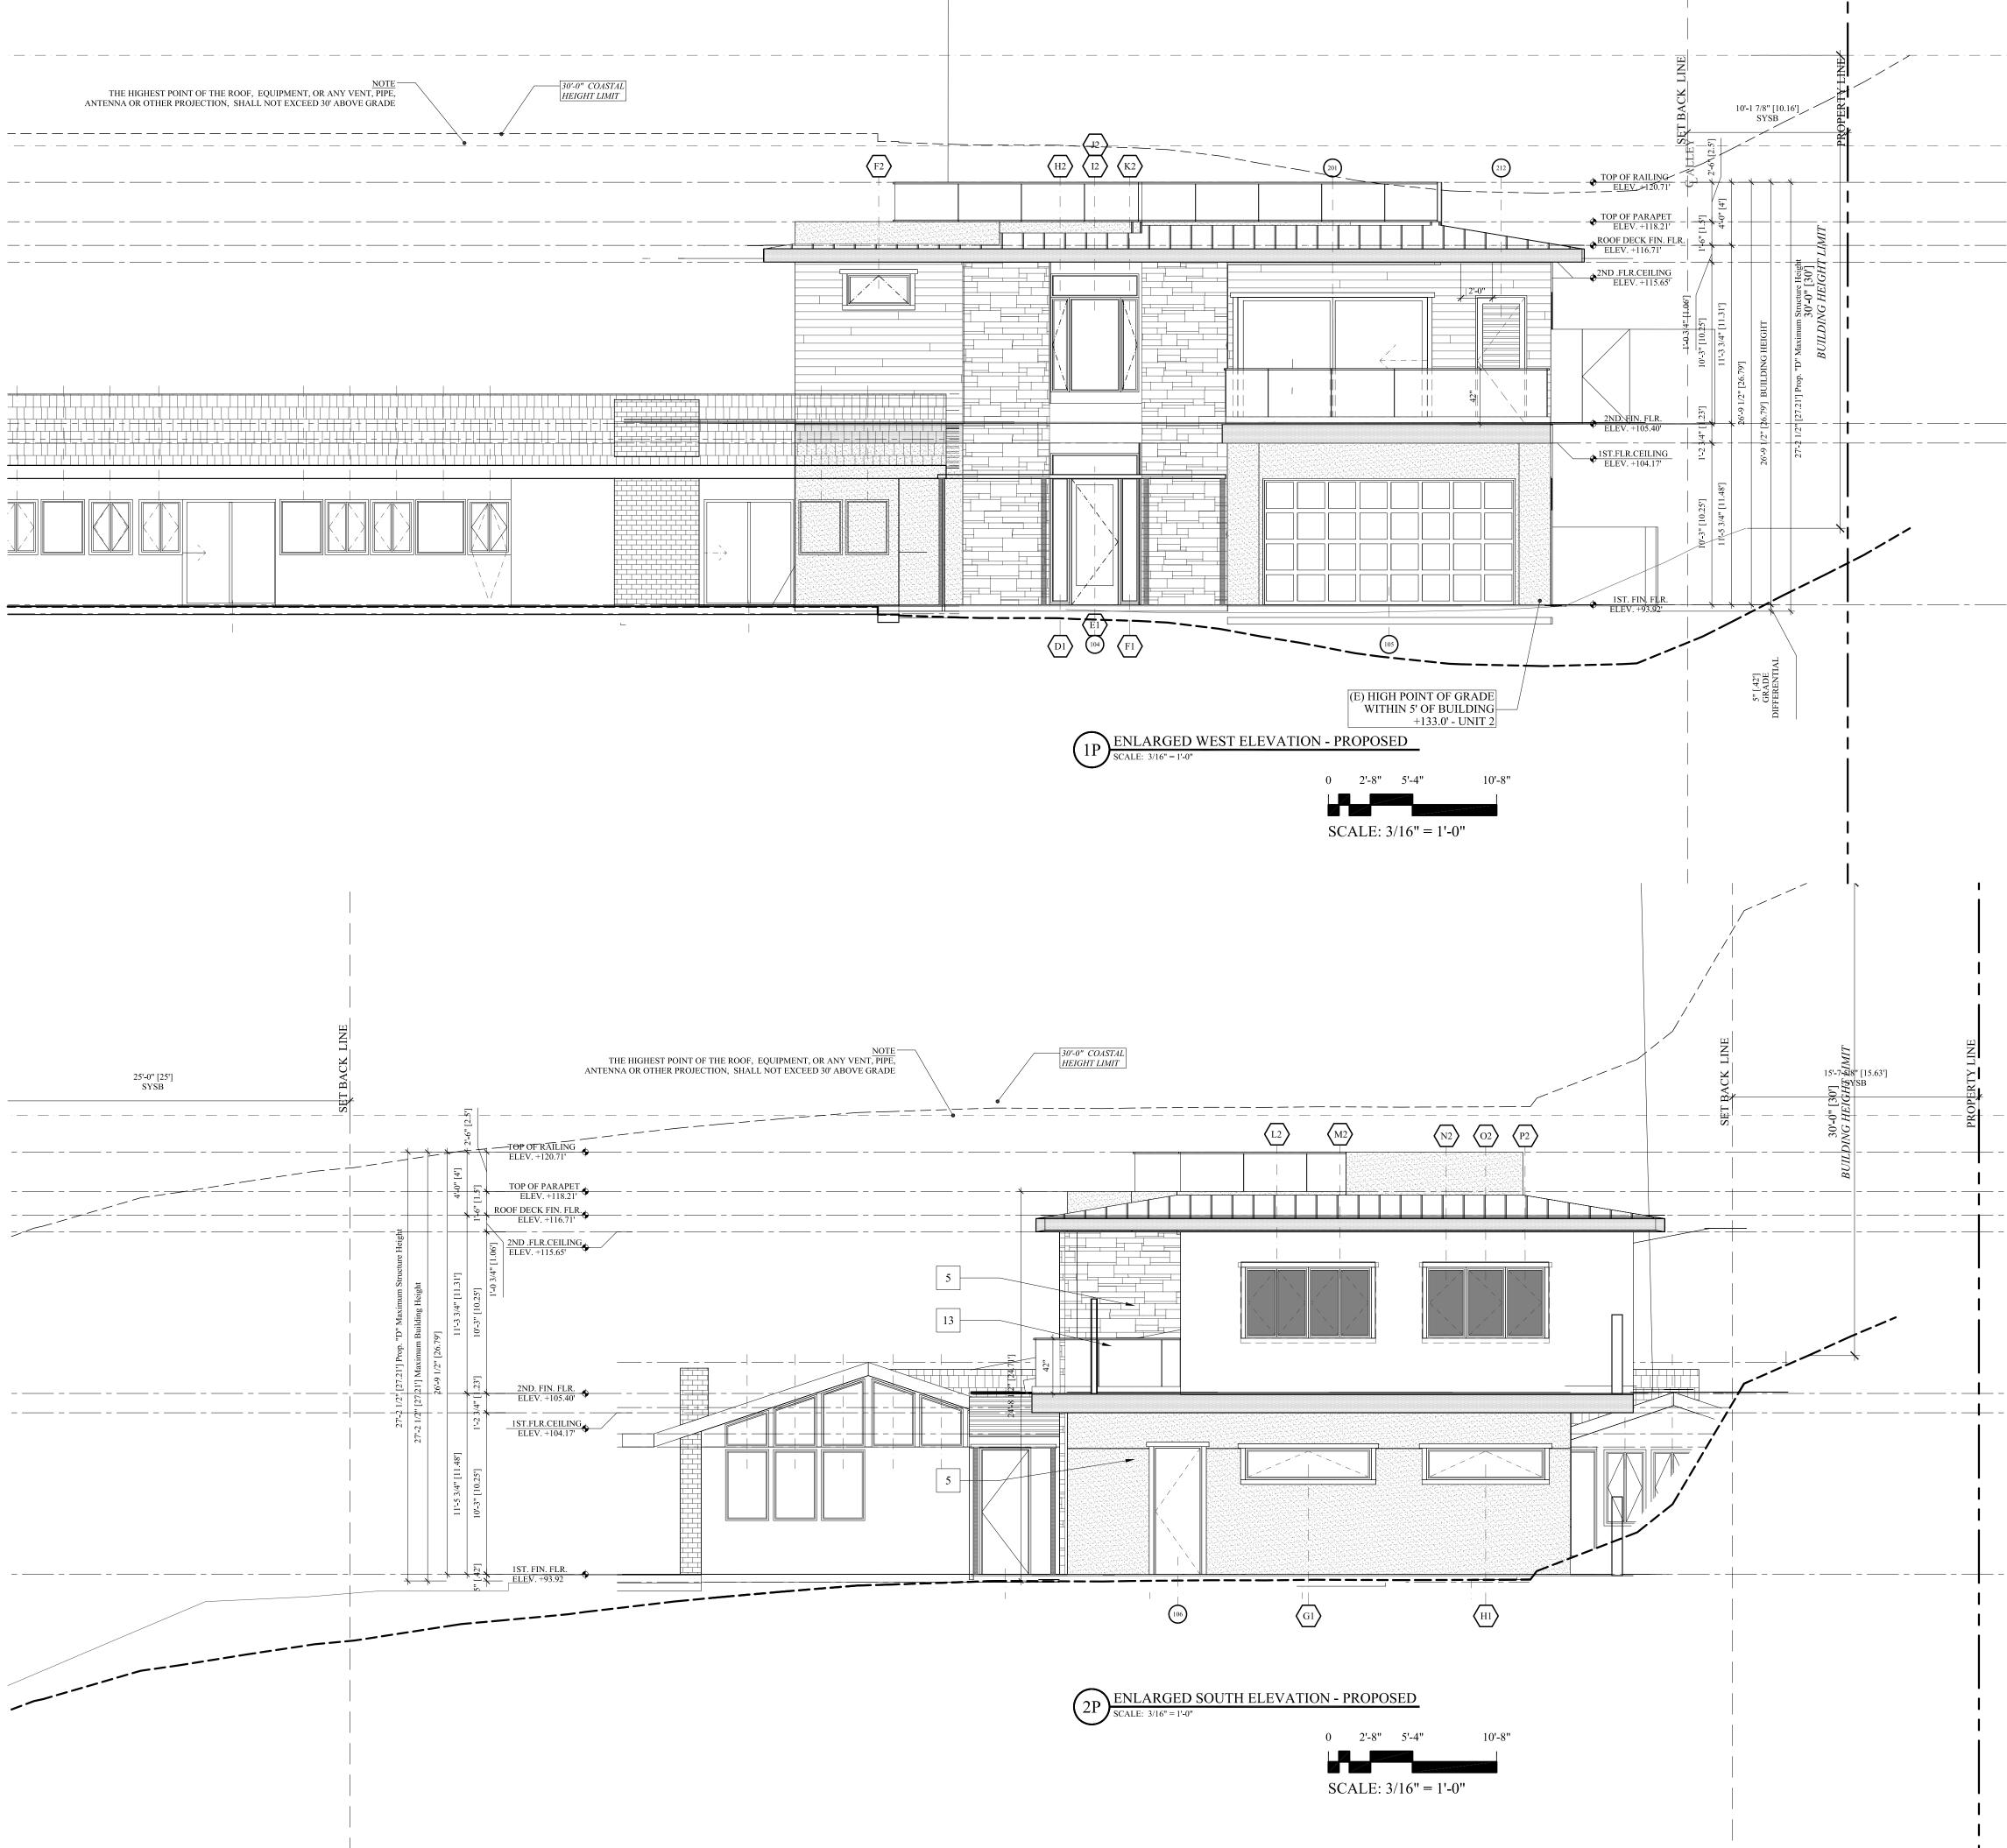

rojects/2021 Projects/2021-27 8445 Avenida De Las Ondas/CADD Drawings/Architecure/Coastal Phase/Sheets/A-5.1 Elevations.dwg Jan 20,2022-7:37pr

- **1. Stucco**: New 7/8" thick Exterior Plaster (Stucco): Finish coat to be hand applied. Finish texture to be Sand Finish or Synergy Fine "Texture" finish. Color (A) to be Expo Stucco "Eggshell" #57, Color (B) to be Expo Stucco "Benavento" #224. Prior to application contractor, to submit a 4' X 4' sample panel of the stucco color and texture finish for Architect and Owner's approval. Color coat shall be by Synergy - Texture finish - Color
- install per manufacturer's specifications. One layer of "Tyvek" house wrap by DuPont, Under One layer Fortifiber Corp.: "Super Jumbo-Tex". Use "JIFFY SEAL" 140/60 at al corners and horizontal surfaces under building paper. Unless detailed otherwise. . Stucco Screed: Weep screed# AMFWS-425-780 at balcony use #AMFWSP-238-780,
- exterior grade vinyl, 7/8" ground, exterior grade white vinyl, by <u>AMICO</u> or approved equal. Telephone 1 (800) 859-5363. Install per manufacturer's specifications. Install 4' above finish grade or 2" above finish paving. At "J" termination, use AM66-EZ-780 Stucco Expansion Screed: Type "M" - AMCJM-780, exterior grade vinyl, 3/16"
- 4. Stucco Reveal: 3/4" reveal and 3/4" ground by AMICO Model # AMSR500--750-
- Tile Veneer-"A": Stone Veneer New veneer "Country Ledgestone" style Veneer Stone -by **Boral** Provide sample for Architects approval. Install per manufacturer's instructions. Provide sample for Architects approval. Install per manufacturer's
- Tile Veneer-"B": "Rovere Reale" 6" x 48" Ancient (AN) finish (TNM01H24) by Ariostea from Versa Tile (858) 586-1446. Provide sample for Architects approval. Install per manufacturer's instructions. Complies to Adhered veneer per CBC section
- Hot Dipped Galvanized. All exposed wood shall be primed and painted, per paint
- James Hardi Cementitious Siding. HardiTrim 5/4 x 3.5" smooth, Trim Pieces at corners and other intersections - Per Detail. Finish siding per notes. Fasteners shall be Stainless Steel or Hot Dipped Galvanize. *Alternate:* 2 x 10 Bevel Siding with 6" exposure, Grade: Tight knot Douglas Fir, Re-Sawn, unless noted otherwise on drawings
- Exterior Metal Fascia System: Material <u>16 OZ. Copper or Dark Bronze Anodized</u> Aluminum. All panel seams shall have a field-applied sealant. All metal shall have a factory-applied finish. Fascia System shall be installed by a certified roofing contractor System shall conform to UL580-Class 90 wind uplift rated - Provide 5/8" minimum sheathing. System shall have a minimum 10-year labor and material warranty.
- 10. Exterior Wood Trellis Member: 6 x 12, 6 x 10 or 4 x 8 Grade: Tight knot Douglas Fir, S4S, seasoned, hand selected for appearance shape per elevations, with eased edges. Stain and seal with full body stain verify stain color with architect. Fasteners shall be
- 11. Ornamental Columns: MDX or 3/4" Exterior Grade Finish Plywood, primed painted 12. Painted: Exposed Wood / Siding / Trim shall receive Primer & Two Coats of Paint
- color. Color to match existing and sample approved by architect. Dunn Edwards Paint Semi Gloss - (4) Four exterior colors) Provide sample for Owner & Architects approval
- **13.** Guardrails: Cable Rail and Design Rail System by Feeney Architectural Products, They shall be fabricated per details. Minimum height shall be 42 inches and spacing between pickets shall be no greater than 4". Guardrail shall be factory finished in
- Steel. See details. Install with screws and fittings per manufactures specifications.