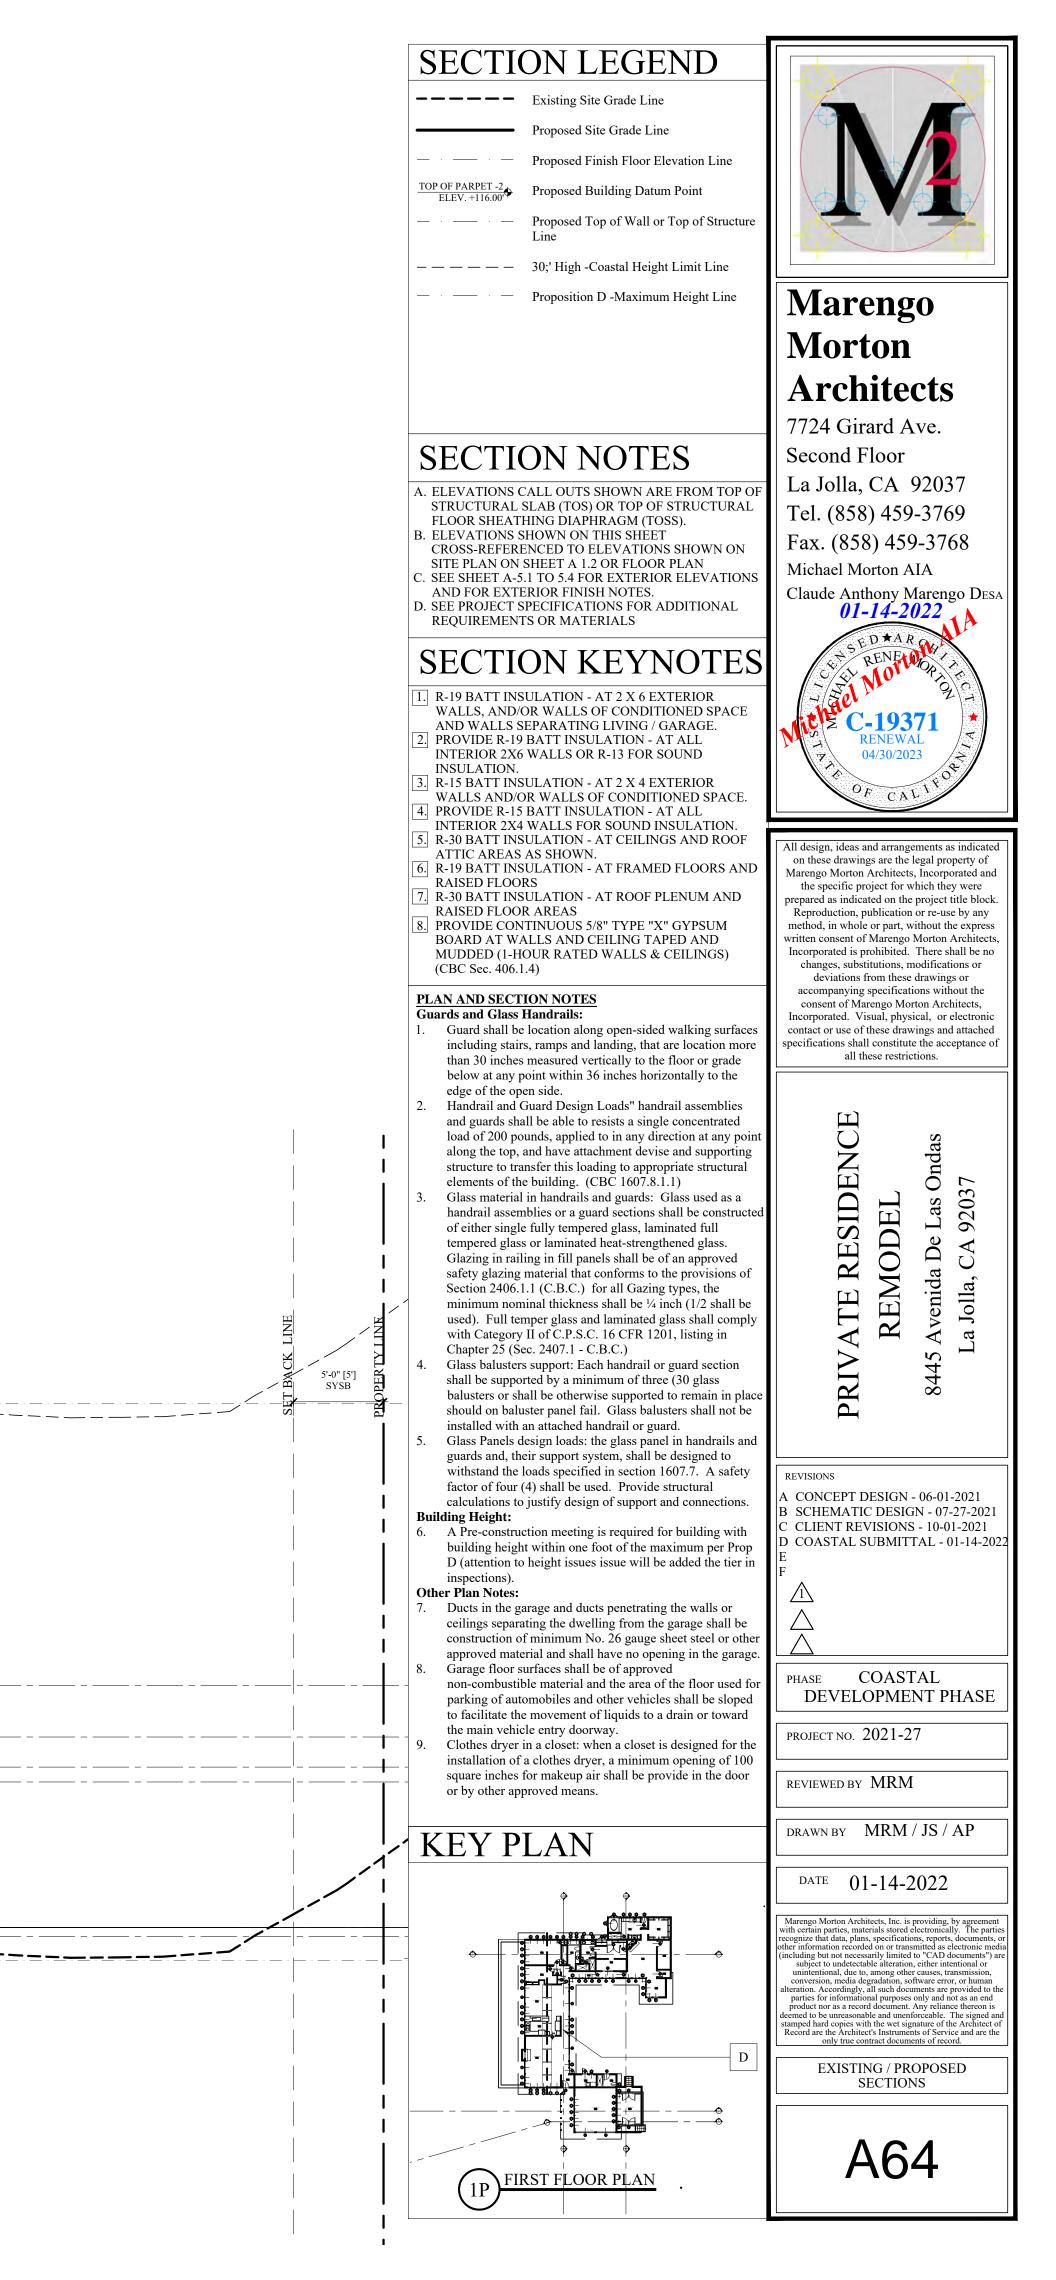

De

venida Jolla, C

Av La

5

 $\mathbf{O}$ 

|            | SECTION LEGEND                                                                                                                                                                                                                                             |                                                                                                                                                                                                                                                                                                                                                                                              |
|------------|------------------------------------------------------------------------------------------------------------------------------------------------------------------------------------------------------------------------------------------------------------|----------------------------------------------------------------------------------------------------------------------------------------------------------------------------------------------------------------------------------------------------------------------------------------------------------------------------------------------------------------------------------------------|
|            | Existing Site Grade Line     Proposed Site Grade Line                                                                                                                                                                                                      |                                                                                                                                                                                                                                                                                                                                                                                              |
|            | Proposed Finish Floor Elevation Line                                                                                                                                                                                                                       |                                                                                                                                                                                                                                                                                                                                                                                              |
|            | TOP OF PARPET -2       Proposed Building Datum Point         —       —       Proposed Top of Wall or Top of Structure                                                                                                                                      |                                                                                                                                                                                                                                                                                                                                                                                              |
|            | Line<br>— — — — — 30;' High -Coastal Height Limit Line                                                                                                                                                                                                     | t <del>y ty</del>                                                                                                                                                                                                                                                                                                                                                                            |
|            | — Proposition D -Maximum Height Line                                                                                                                                                                                                                       | Marengo                                                                                                                                                                                                                                                                                                                                                                                      |
|            |                                                                                                                                                                                                                                                            | Morton                                                                                                                                                                                                                                                                                                                                                                                       |
|            |                                                                                                                                                                                                                                                            | Architects                                                                                                                                                                                                                                                                                                                                                                                   |
|            | SECTION NOTES                                                                                                                                                                                                                                              | 7724 Girard Ave.<br>Second Floor                                                                                                                                                                                                                                                                                                                                                             |
|            | A. ELEVATIONS CALL OUTS SHOWN ARE FROM TOP OF<br>STRUCTURAL SLAB (TOS) OR TOP OF STRUCTURAL                                                                                                                                                                | La Jolla, CA 92037                                                                                                                                                                                                                                                                                                                                                                           |
|            | FLOOR SHEATHING DIAPHRAGM (TOSS).<br>B. ELEVATIONS SHOWN ON THIS SHEET<br>CROSS-REFERENCED TO ELEVATIONS SHOWN ON                                                                                                                                          | Tel. (858) 459-3769<br>Fax. (858) 459-3768                                                                                                                                                                                                                                                                                                                                                   |
|            | SITE PLAN ON SHEET A 1.2 OR FLOOR PLAN<br>C. SEE SHEET A-5.1 TO 5.4 FOR EXTERIOR ELEVATIONS<br>AND FOR EXTERIOR FINISH NOTES.                                                                                                                              | Michael Morton AIA<br>Claude Anthony Marengo DESA                                                                                                                                                                                                                                                                                                                                            |
|            | D. SEE PROJECT SPECIFICATIONS FOR ADDITIONAL<br>REQUIREMENTS OR MATERIALS                                                                                                                                                                                  | 01-14-2022                                                                                                                                                                                                                                                                                                                                                                                   |
| <u> </u>   | <b>SECTION KEYNOTES</b><br><b>I.</b> R-19 BATT INSULATION - AT 2 X 6 EXTERIOR                                                                                                                                                                              | CANS RENELOOP I P                                                                                                                                                                                                                                                                                                                                                                            |
|            | <ul> <li>WALLS, AND/OR WALLS OF CONDITIONED SPACE<br/>AND WALLS SEPARATING LIVING / GARAGE.</li> <li>PROVIDE R-19 BATT INSULATION - AT ALL</li> </ul>                                                                                                      |                                                                                                                                                                                                                                                                                                                                                                                              |
|            | INTERIOR 2X6 WALLS OR R-13 FOR SOUND<br>INSULATION.<br>3. R-15 BATT INSULATION - AT 2 X 4 EXTERIOR                                                                                                                                                         | $\frac{1}{7} \frac{04/30/2023}{0F CALIFOR}$                                                                                                                                                                                                                                                                                                                                                  |
|            | <ul> <li>WALLS AND/OR WALLS OF CONDITIONED SPACE.</li> <li>PROVIDE R-15 BATT INSULATION - AT ALL<br/>INTERIOR 2X4 WALLS FOR SOUND INSULATION.</li> <li>R-30 BATT INSULATION - AT CEILINGS AND ROOF</li> </ul>                                              |                                                                                                                                                                                                                                                                                                                                                                                              |
|            | ATTIC AREAS AS SHOWN.<br>6. R-19 BATT INSULATION - AT FRAMED FLOORS AND<br>RAISED FLOORS                                                                                                                                                                   | All design, ideas and arrangements as indicated<br>on these drawings are the legal property of<br>Marengo Morton Architects, Incorporated and<br>the specific project for which they were                                                                                                                                                                                                    |
|            | <ul> <li>7. R-30 BATT INSULATION - AT ROOF PLENUM AND<br/>RAISED FLOOR AREAS</li> <li>8. PROVIDE CONTINUOUS 5/8" TYPE "X" GYPSUM<br/>BOARD AT WALLS AND CELLING TARED AND</li> </ul>                                                                       | prepared as indicated on the project tile block.<br>Reproduction, publication or re-use by any<br>method, in whole or part, without the express<br>written consent of Marengo Morton Architects,                                                                                                                                                                                             |
|            | BOARD AT WALLS AND CEILING TAPED AND<br>MUDDED (1-HOUR RATED WALLS & CEILINGS)<br>(CBC Sec. 406.1.4)                                                                                                                                                       | Incorporated is prohibited. There shall be no<br>changes, substitutions, modifications or<br>deviations from these drawings or                                                                                                                                                                                                                                                               |
|            | PLAN AND SECTION NOTES         Guards and Glass Handrails:         1.       Guard shall be location along open-sided walking surfaces                                                                                                                      | accompanying specifications without the<br>consent of Marengo Morton Architects,<br>Incorporated. Visual, physical, or electronic<br>contact or use of these drawings and attached                                                                                                                                                                                                           |
|            | including stairs, ramps and landing, that are location more<br>than 30 inches measured vertically to the floor or grade<br>below at any point within 36 inches horizontally to the                                                                         | specifications shall constitute the acceptance of all these restrictions.                                                                                                                                                                                                                                                                                                                    |
|            | <ul><li>edge of the open side.</li><li>Handrail and Guard Design Loads" handrail assemblies<br/>and guards shall be able to resists a single concentrated</li></ul>                                                                                        |                                                                                                                                                                                                                                                                                                                                                                                              |
|            | load of 200 pounds, applied to in any direction at any point<br>along the top, and have attachment devise and supporting<br>structure to transfer this loading to appropriate structural                                                                   | NC]<br>ndas                                                                                                                                                                                                                                                                                                                                                                                  |
|            | <ul> <li>elements of the building. (CBC 1607.8.1.1)</li> <li>Glass material in handrails and guards: Glass used as a handrail assemblies or a guard sections shall be constructed</li> </ul>                                                               | IDENC<br>EL<br>Las Ondas<br>2037                                                                                                                                                                                                                                                                                                                                                             |
|            | of either single fully tempered glass, laminated full<br>tempered glass or laminated heat-strengthened glass.<br>Glazing in railing in fill panels shall be of an approved                                                                                 |                                                                                                                                                                                                                                                                                                                                                                                              |
|            | safety glazing material that conforms to the provisions of<br>Section 2406.1.1 (C.B.C.) for all Gazing types, the<br>minimum nominal thickness shall be <sup>1</sup> / <sub>4</sub> inch (1/2 shall be                                                     | ATE RJ<br>REMO<br>Avenida I<br>La Jolla, C                                                                                                                                                                                                                                                                                                                                                   |
|            | used). Full temper glass and laminated glass shall comply<br>with Category II of C.P.S.C. 16 CFR 1201, listing in<br>Chapter 25 (Sec. 2407.1 - C.B.C.)                                                                                                     | RIVATE RE<br>REMOE<br>8445 Avenida De<br>La Jolla, CA                                                                                                                                                                                                                                                                                                                                        |
|            | 4. Glass balusters support: Each handrail or guard section<br>shall be supported by a minimum of three (30 glass<br>balusters or shall be otherwise supported to remain in place                                                                           | 844 844                                                                                                                                                                                                                                                                                                                                                                                      |
|            | <ul> <li>should on baluster panel fail. Glass balusters shall not be installed with an attached handrail or guard.</li> <li>5. Glass Panels design loads: the glass panel in handrails and guarda and their support system shall be designed to</li> </ul> |                                                                                                                                                                                                                                                                                                                                                                                              |
|            | guards and, their support system, shall be designed to<br>withstand the loads specified in section 1607.7. A safety<br>factor of four (4) shall be used. Provide structural<br>calculations to justify design of support and connections.                  | REVISIONS<br>A CONCEPT DESIGN - 06-01-2021                                                                                                                                                                                                                                                                                                                                                   |
|            | <ul> <li>6. A Pre-construction meeting is required for building with building height within one foot of the maximum per Prop</li> </ul>                                                                                                                    | B SCHEMATIC DESIGN - 07-27-2021<br>C CLIENT REVISIONS - 10-01-2021<br>D COASTAL SUBMITTAL - 01-14-2022                                                                                                                                                                                                                                                                                       |
|            | D (attention to height issues issue will be added the tier in inspections).<br>Other Plan Notes:                                                                                                                                                           | F<br>T                                                                                                                                                                                                                                                                                                                                                                                       |
| 4EIGHT LIM | <ol> <li>Ducts in the garage and ducts penetrating the walls or<br/>ceilings separating the dwelling from the garage shall be<br/>construction of minimum No. 26 gauge sheet steel or other</li> </ol>                                                     |                                                                                                                                                                                                                                                                                                                                                                                              |
| ■          | <ul><li>approved material and shall have no opening in the garage.</li><li>8. Garage floor surfaces shall be of approved<br/>non-combustible material and the area of the floor used for</li></ul>                                                         | PHASE COASTAL                                                                                                                                                                                                                                                                                                                                                                                |
|            | parking of automobiles and other vehicles shall be sloped<br>to facilitate the movement of liquids to a drain or toward<br>the main vehicle entry doorway.                                                                                                 | DEVELOPMENT PHASE<br>PROJECT NO. 2021-27                                                                                                                                                                                                                                                                                                                                                     |
|            | 9. Clothes dryer in a closet: when a closet is designed for the installation of a clothes dryer, a minimum opening of 100 square inches for makeup air shall be provide in the door or by other approved means.                                            | REVIEWED BY MRM                                                                                                                                                                                                                                                                                                                                                                              |
|            |                                                                                                                                                                                                                                                            | DRAWN BY MRM / JS / AP                                                                                                                                                                                                                                                                                                                                                                       |
|            | KEY PLAN                                                                                                                                                                                                                                                   | DATE 01-14-2022                                                                                                                                                                                                                                                                                                                                                                              |
|            |                                                                                                                                                                                                                                                            | Marengo Morton Architects, Inc. is providing, by agreement<br>with certain parties, materials stored electronically. The parties                                                                                                                                                                                                                                                             |
|            |                                                                                                                                                                                                                                                            | recognize that data, plans, specifications, reports, documents, or<br>other information recorded on or transmitted as electronic media<br>(including but not necessarily limited to "CAD documents") are<br>subject to undetectable alteration, either intentional or<br>unintentional, due to, among other causes, transmission,<br>conversion, media degradation, software error, or human |
|            |                                                                                                                                                                                                                                                            | alteration. Accordingly, all such documents are provided to the<br>parties for informational purposes only and not as an end<br>product nor as a record document. Any reliance thereon is<br>deemed to be unreasonable and unenforceable. The signed and<br>stamped hard copies with the wet signature of the Architect of<br>Record are the Architect's Instruments of Service and are the  |
|            |                                                                                                                                                                                                                                                            | only true contract documents of record.           EXISTING / PROPOSED                                                                                                                                                                                                                                                                                                                        |
|            |                                                                                                                                                                                                                                                            | SECTIONS                                                                                                                                                                                                                                                                                                                                                                                     |
|            | FIRST FLOOR PLAN                                                                                                                                                                                                                                           | A65                                                                                                                                                                                                                                                                                                                                                                                          |
|            | (1P) HIRST FLOOR PLAN .                                                                                                                                                                                                                                    |                                                                                                                                                                                                                                                                                                                                                                                              |