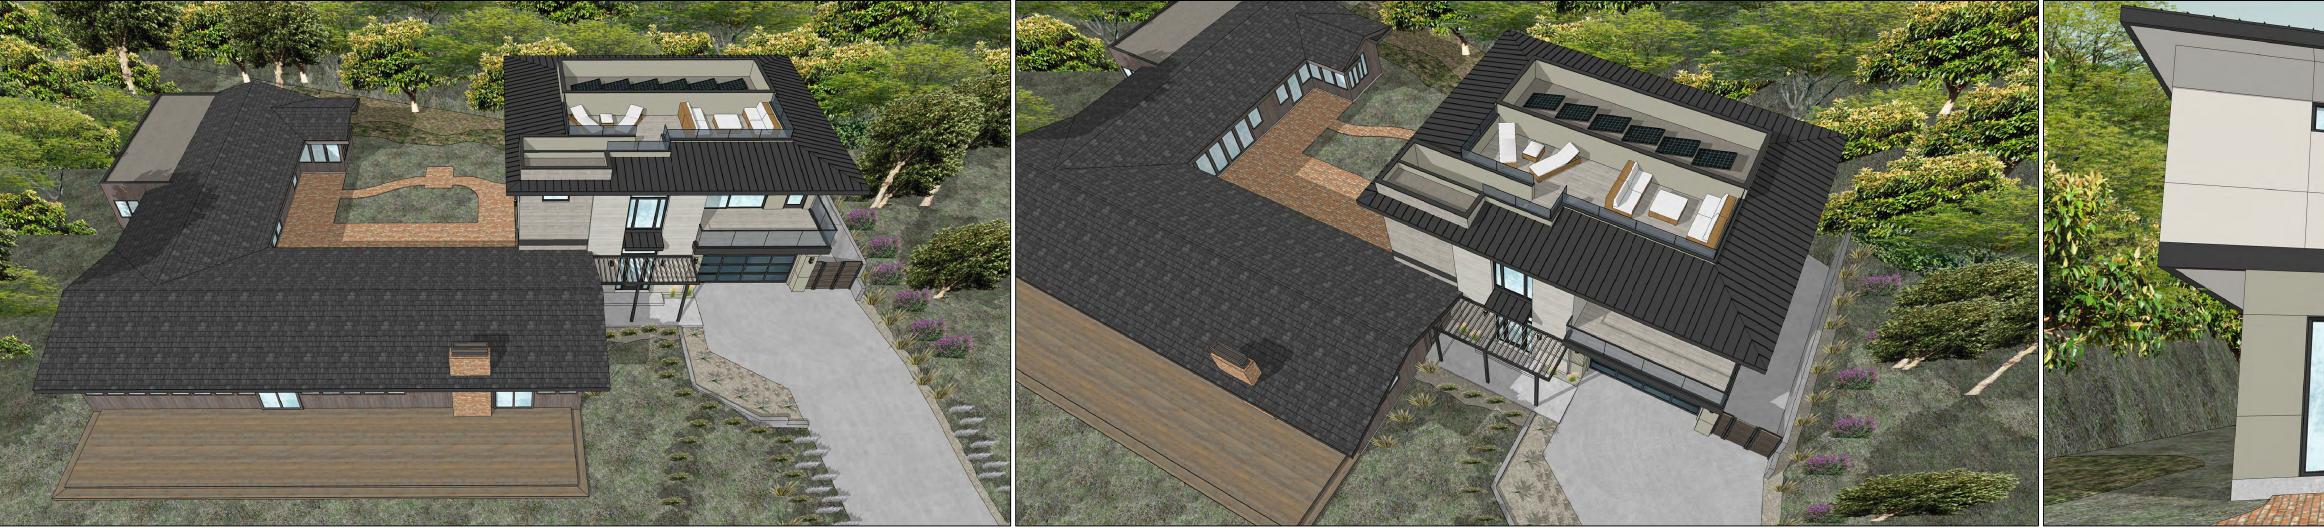

\Projects\2021 Projects\2021-27 8445 Avenida De Las Ondas\CADD Drawings\Architecure\Coastal Phase\Sheets\A-5.1 Elevations.dwg Jan 20,2022-7:26

Projects/2021 Projects/2021-27 8445 Avenida De Las Ondas/CADD Drawings/Architecure/Coastal Phase/Sheets/A-5.1 Elevations.dwg Jan 20,2022-7:27pm

> EXISTING / PROPOSED ELEVATIONS

1P FIRST FLOOR PLAN

Marengo Morton Architects, Inc. is providing, by agreement vith certain parties, materials stored electronically. The partic cognize that data, plans, specifications, reports, documents, ther information recorded on or transmitted as electronic med

> EXISTING / PROPOSED ELEVATIONS