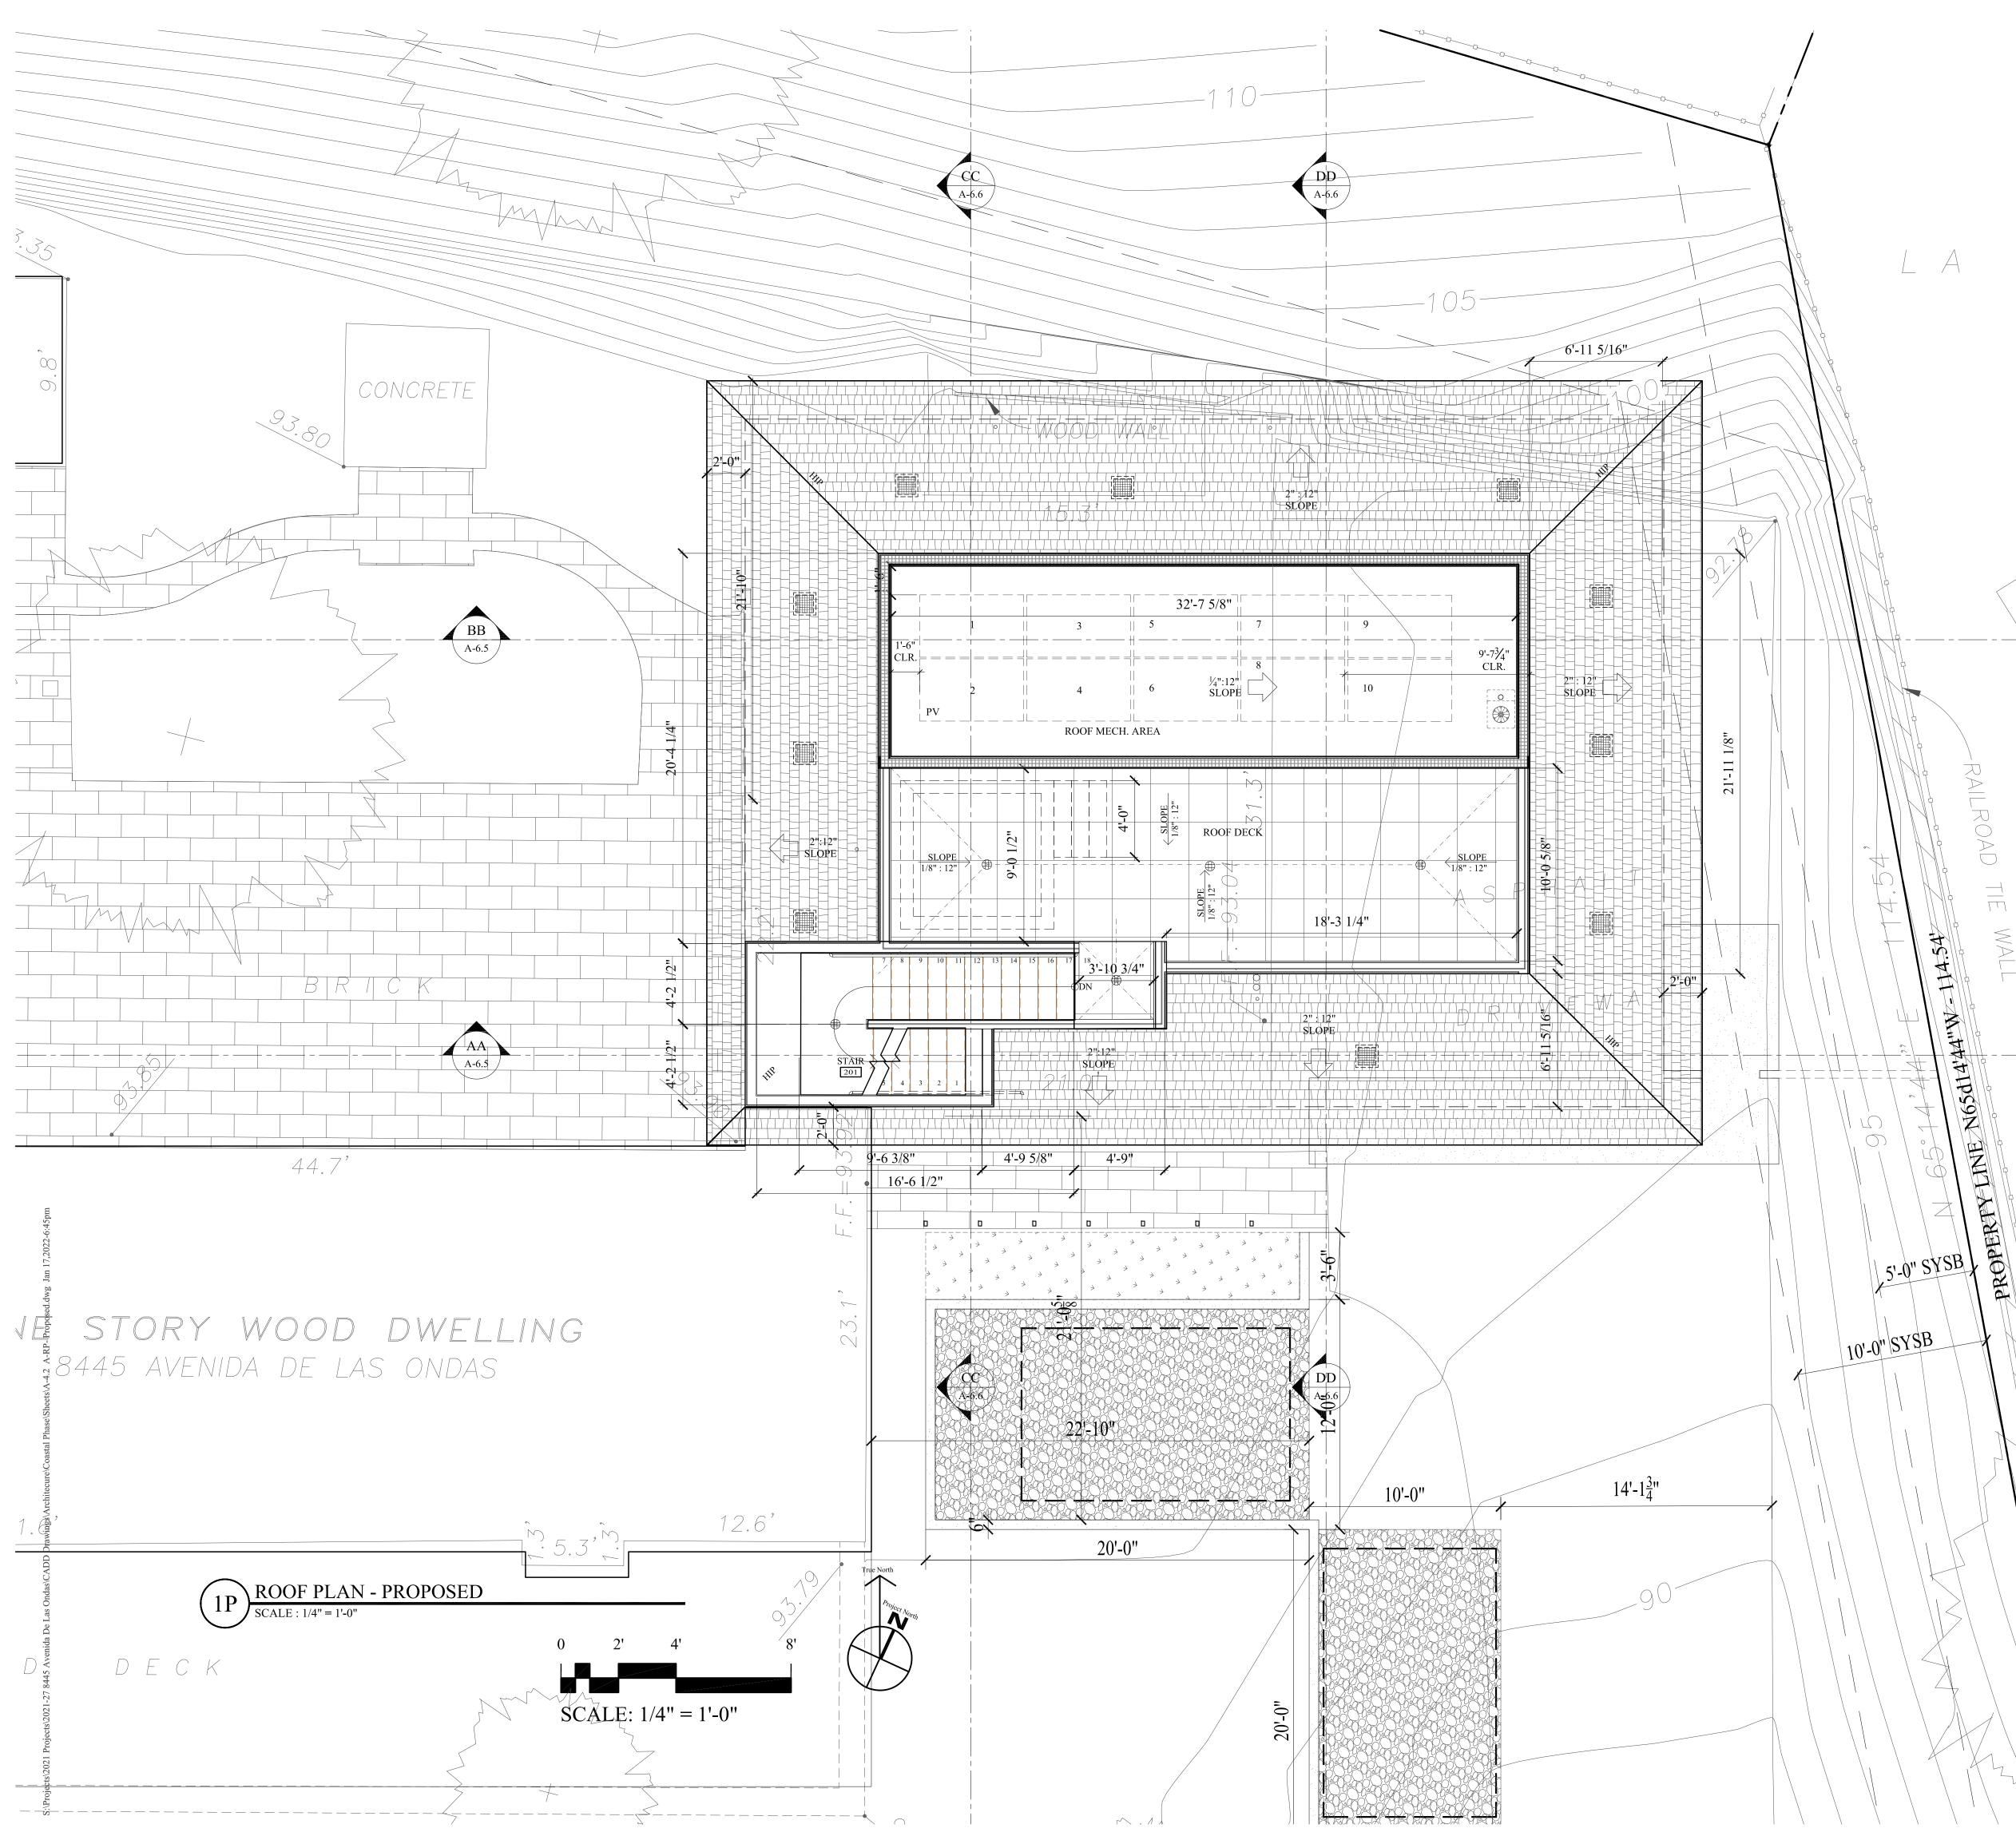

 $\bigcup$ 

BB

A-6.5

AA

A-6.5

ROOF MOUNTED PHOTO VOLTAIC PANEL

### ROOF PLAN KEYNOTES

- 1. New Roofing Slope ½ in 12" as shown on plan. System shall be a double diaphragm system with 5/" CD plywood on top layer to create roof slope (or architect approved equal).
- Roofing Sheathing System: Roofing system shall be installed by a certified roofing contractor. Roofing system shall conform to UL580-Class 90 wind uplift rated Provide 5/8" CDX or equal, minimum roof sheathing. Roofing system shall have a minimum 10-year labor and material warranty.
   Roofing Sheathing Overlapment, 1/4" thick Carliele/Contractor.
- Roofing Sheathing Overlayment: 1/4" thick Carlisle/Georgia Pacific -Dens-Deck. UL 790 for class "A" rating. Install per manufacturer's instructions.
   Roofing Underlayment - 3:12 or less slopes: "Ice and Water Shield" by W.R. Grace, ESR-1677, or "Winter Guard HT" by Certain Teed Corp. or "Weather Watch" by GAF (or architect approved equal). Install per manufacturer's instructions. Install (1 layer) #40 fiberglass reinforced felt sheet
- over roof membrane. **5. Roofing Underlayment 3:12 or grater slope** (2) Layers of "Diamond Deck" by <u>CertainTeed Roofing</u> or "Deck-Armor" by <u>GAF</u> (or architect approved equal) Roofing Underlayment, Classified by UL to be a suitable underlayment for use in any UL Class A fire rated shingle system equivalent to #40 fiberglass reinforced felt underlayment sheet. Install per manufacturer's instructions. **6. Roof Edge Drip, Metal Flashing, and Counter Flashing:** All exterior flashing
- 6. Roof Edge Drip, Metal Flashing, and Counter Flashing: All exterior flashing to be <u>16 OZ. Copper</u> or S.S. unless otherwise noted. Solder or seal all seams. Hem all exposed edges.
  7. Metal Drip Edge System: Material <u>16 OZ. Copper or Stainless Steel</u>. All pane
- seams shall have a field-applied sealant. All metal shall have a factory-applied mill finish. Roofing system installed by a certified roofing contractor. Roofing system shall conform to UL580-Class 90 wind uplift rated Provide 5/8" minimum roof sheathing. Roofing system shall have a minimum 10-year labor and material warranty.
- 8. Plumbing Vent: ABS plastic with <u>16 OZ. Copper</u> sheet metal primary, secondary flashing and storm collar per notes, sealed to vent. Combine vents in attic for one roof penetration.
- **9. Roof Cricket**: To be prefabricated foam type or fabricated from 5/8" thick plywood. See Detail
- 10. Parapet, Transitions and other Horizontal Stucco Surface Waterproofing: Membrane waterproofing shall be JIFFY SEAL 140/60 by Protecto Wrap.
   Extend membrane a minimum of 6" below edge of parapet, each side. Provide a minimum end lap of 4" over adjoining membrane sheets. Where membrane abuts vertical surfaces, the membrane shall extend 6" up surface, and be overlapped by building wrap. ESR-1677.
- 11. Roof Drain and Overflow: Roof drain and roof overflow drain shall be TPO-RD3NH 3 inch no hub roof drain and TPO-RD2NH- 2" no hub roof overflow drain, by <u>Thunderbird Products</u> with 10" ABS dome strainer (verify) with 16 oz copper base, with TOP coating.. Telephone (800) 658-2473 Provide separate drain roof overflow drain lines. Provide 3" I.D. ABS drain line and 2' I.D. overflow from roof to foundations. (U.N.O.) *Alternate units* RDCBHZ3NH 3 inch no hub roof drain & overflow and RDCBHZ2NH 2" no hub roof drain & overflow
- 12. Other Vents: Attic ventilation openings shall be covered with corrosion-resistant (copper) metal mesh with mesh openings of <sup>1</sup>/<sub>4</sub>-inch in dimension.
  13. New Eave Vents: by <u>AMICO</u> Vinyl Soffit Screed- model 3" soffit screed AMSVS300-780 for 3 inch wide vented, continuous eave vent were shown on
- eave. Where eave vents are installed, insulation shall not block the free flow of air. A minimum of 1" of space shall be provided between the insulation and the roof sheathing. Vents Shall be painted to match adjacent surfaces
  14. Exhaust Vent: All exposed components shall be <u>16 OZ</u>. Copper or Stainless Steel with mill finish. See Detail
- 15. Skylights: <u>Vellux USA</u> See door and window schedule and notes
  16. Single Ply Roofing System: By <u>Carlisle</u> Sure-Weld Reinforced TPO Membrane mechanically fastened and Adhered Roofing System. Provide a 1/4" per foot minimum roof slope. Install per manufactures instruction install with <u>3/4</u>" thick Plywood Roof Sheathing. Provide roofing underlayment, and 1/4" thick sheathing overlayment of <u>Carlisle/Georgia Pacific</u> "Dens-Deck". Color of membrane to be "Grey", with an option for a custom color coating. <u>Roofing</u> system shall be a UL class "A" rated ESR-1463 and have a minimum 10-year labor and material warranty. Per specification Division 07050, Section F.
- 17. Stucco: New 7/8" thick Exterior Plaster (Stucco): Finish coat to be hand applied. Finish texture to be <u>Synergy</u> Fine "Texture" finish. Color to be Expo Stucco "<u>Ivory"</u> #52. Prior to application contractor, to submit a 4' X 4' sample panel of the stucco color and texture finish for Architect and Owner's approval. Color coat shall be by Synergy Texture finish color #3046
- 18. Trellis Members: Option (A) Aluminum US Aluminum FF-600 series tubular framing 2" x 6" or (4" x 8" if available) dark bronze anodized finish. Provide sample for architects approval Option (B) Wood 6 x 12 Grade: Tight knot Douglas Fir, S4S, seasoned, hand selected for appropriate share per elevations, with season edges. Stein and seel
- selected for appearance shape per elevations, with eased edges. Stain and seal with full body stain verify stain color with architect. Fasteners shall be Stainless Steel. Provide copper flashing collar. **19. Mechanical Vents** Shall be Stainless Steel mill finish, set in sealant and sealed
- Other Roof Notes: A. The roofing shall be reviewed with architect and contractor prior to completion of perimeter flashing.
- B. Roof pitch shall be adequate in all areas to avoid "ponding"C. Conduit for future Photovoltaic system shall be installed to access roof and to electrical system.
- Marengo Morton Architects 7724 Girard Ave. Second Floor La Jolla, CA 92037 Tel. (858) 459-3769 Fax. (858) 459-3768 Michael Morton AIA Claude Anthony Marengo DESA 01-14-2022  $D \star AR$ RENE **C-19371** RENEWAL 04/30/2023 Il design, ideas and arrangements as indic on these drawings are the legal property of Marengo Morton Architects, Incorporated and the specific project for which they were prepared as indicated on the project title block. Reproduction, publication or re-use by any method, in whole or part, without the express written consent of Marengo Morton Architects Incorporated is prohibited. There shall be no changes, substitutions, modifications or deviations from these drawings or accompanying specifications without the consent of Marengo Morton Architects, Incorporated. Visual, physical, or electronic contact or use of these drawings and attached specifications shall constitute the acceptance of all these restrictions. TT) 5 Avenida De Las On La Jolla, CA 92037 RESIDE REMODEL TE  $\triangleleft$ 5 PRI REVISIONS A CONCEPT DESIGN - 06-01-2021 B SCHEMATIC DESIGN - 07-27-2021 CLIENT REVISIONS - 10-01-2021 COASTAL SUBMITTAL - 01-14-2022 1 $\wedge$ PHASE COASTAL DEVELOPMENT PHASE PROJECT NO. 2021-27 REVIEWED BY MRM DRAWN BY MRM / JS / AP DATE 01-14-2022 Marengo Morton Architects, Inc. is providing, by agreement with certain parties, materials stored electronically. The partie recognize that data, plans, specifications, reports, documents, of other information recorded on or transmitted as electronic medi (including but not necessarily limited to "CAD documents") ar subject to undetectable alteration, either intentional or unintentional, due to, among other causes, transmission, conversion, media degradation, software error, or human alteration. Accordingly, all such documents are provided to the parties for informational purposes only and not as an end parties for informational purposes only and not as an end product nor as a record document. Any reliance thereon is eemed to be unreasonable and unenforceable. The signed an tamped hard copies with the wet signature of the Architect o Record are the Architect's Instruments of Service and are the only true contract documents of record. PROPOSED ROOF PLAN