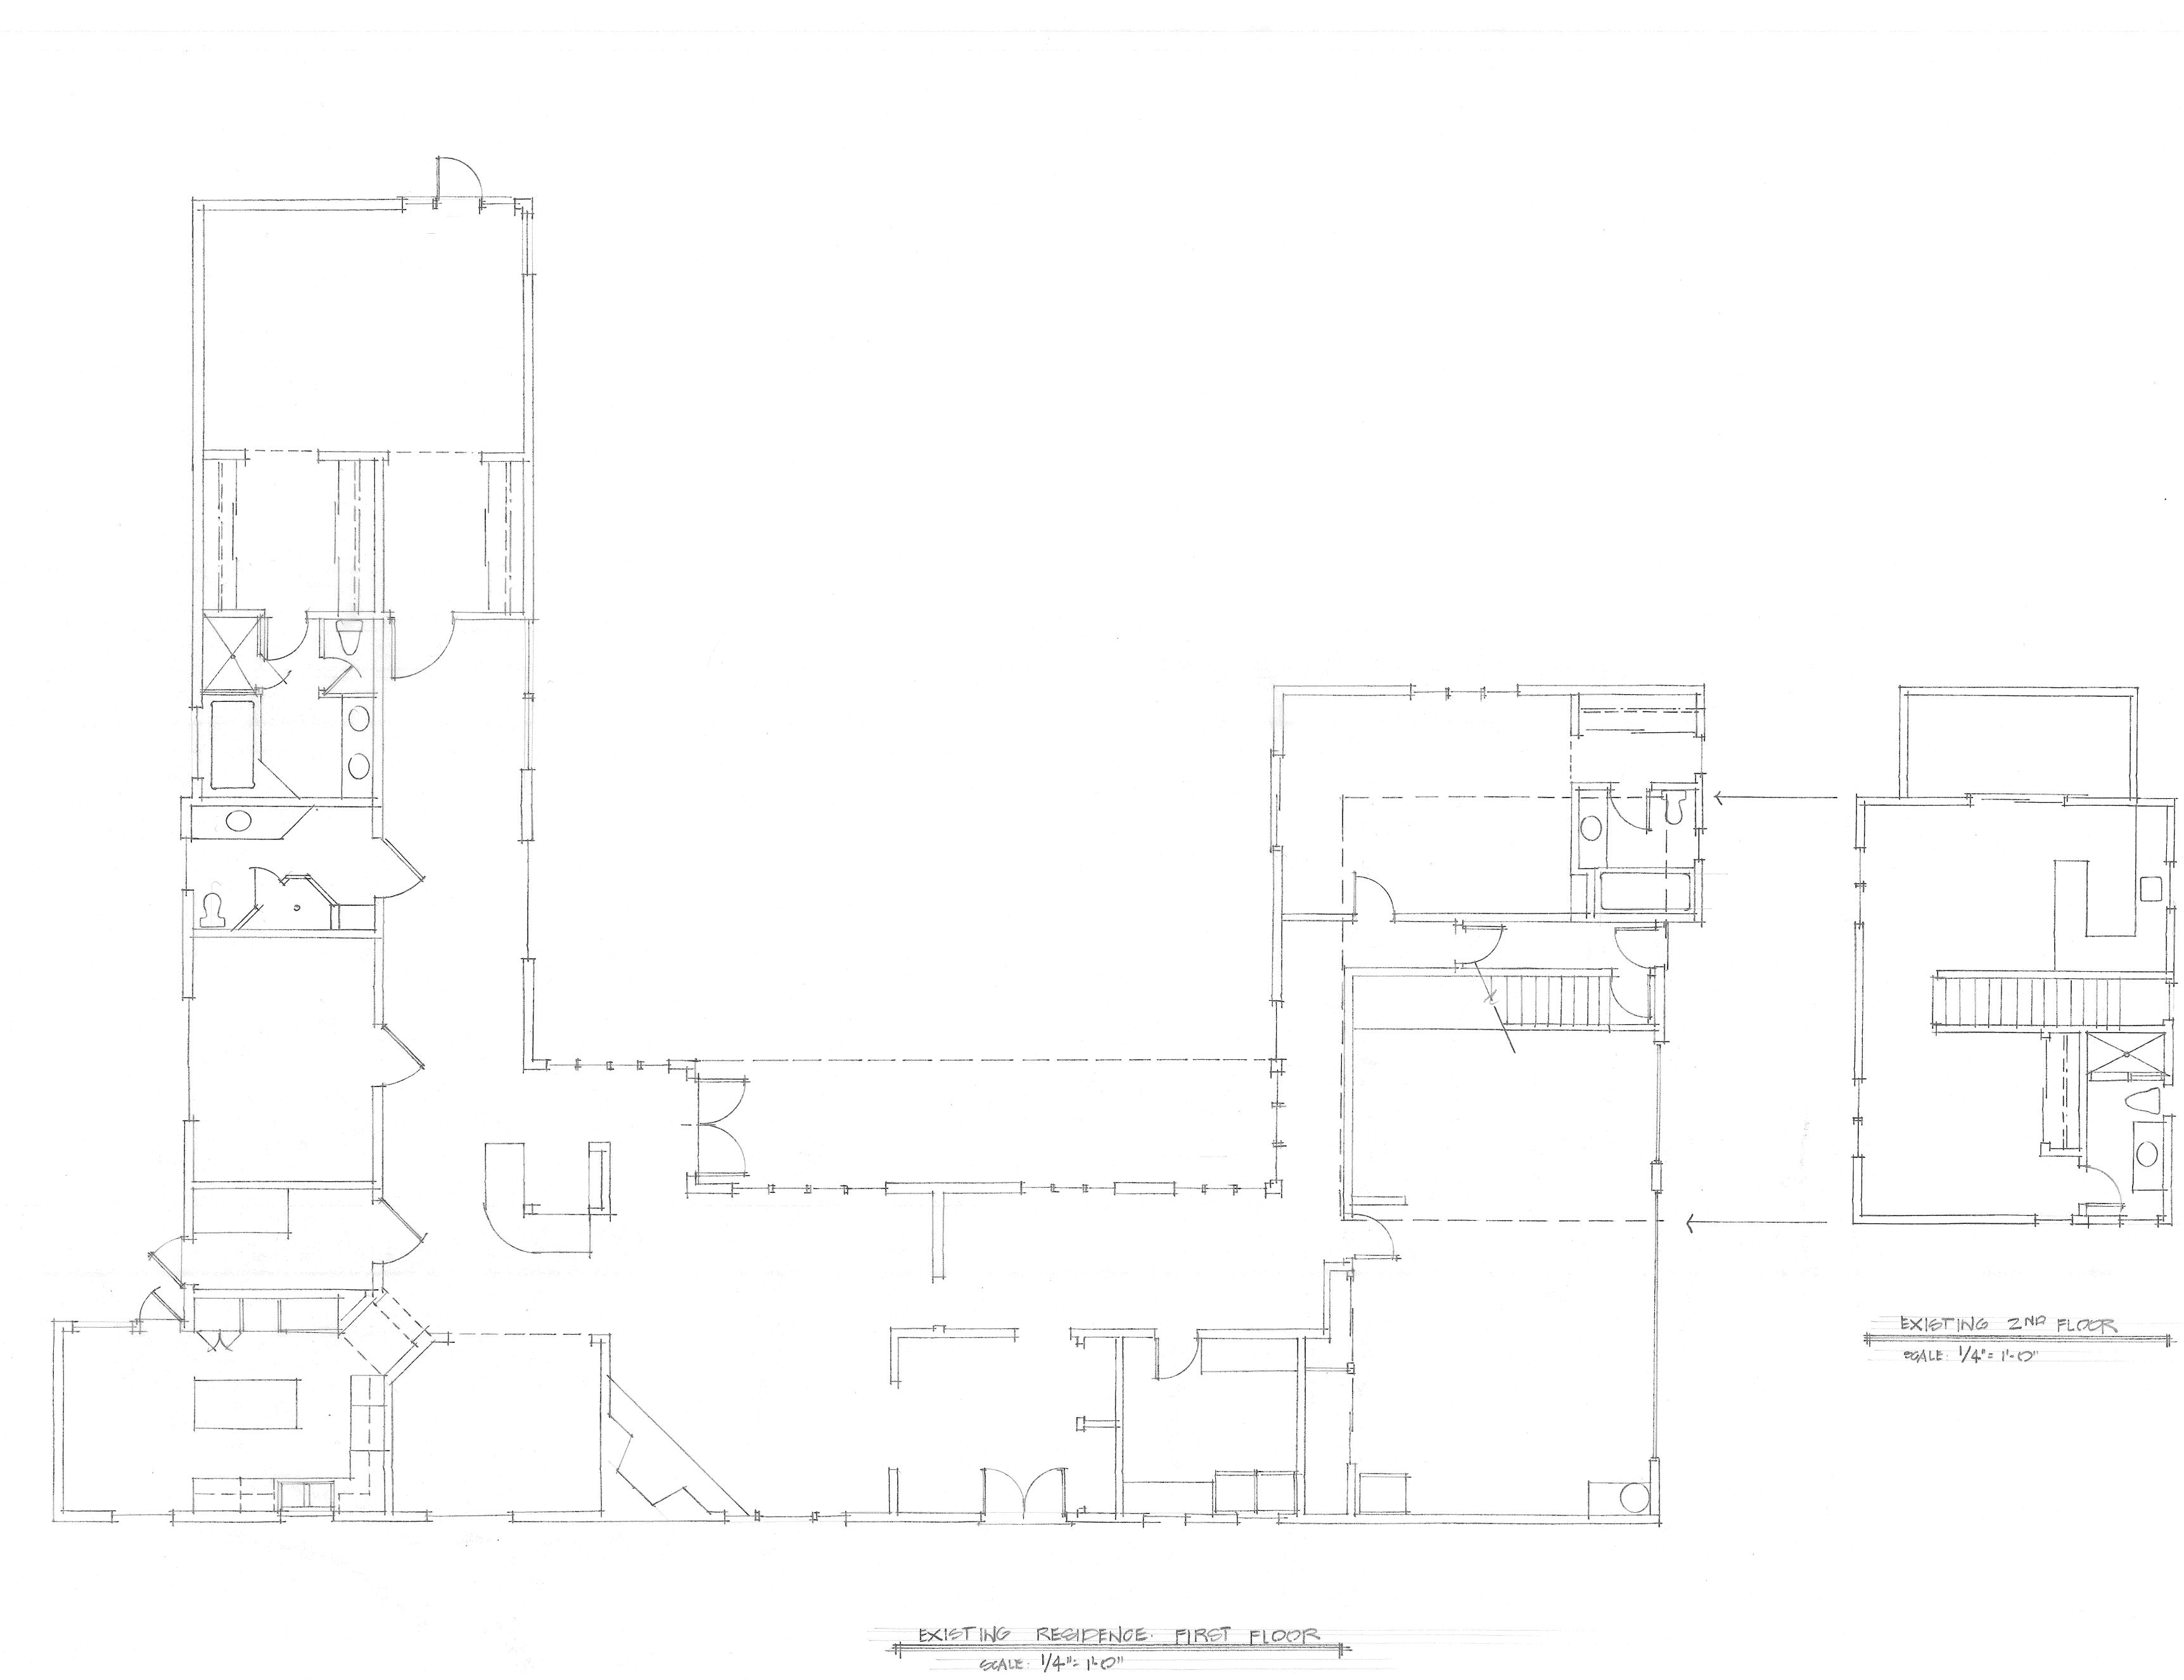

|   |                 | Action/Information Item                                                       |     |
|---|-----------------|-------------------------------------------------------------------------------|-----|
|   | Project         | Siry Residence                                                                |     |
|   | Location        | 8475 La Jolla Scenic Drive APN: 346-120-1                                     | 300 |
|   | Description     | Proposal for a detached 4-car, tandem garage addition (See Attachment 1       |     |
| Α |                 | letter and Attachment 2 Site Plan and Elevations for additional information). |     |
|   | Applicant       | John Siry                                                                     |     |
|   | Project Contact | John Siry, j <u>ohnsiry@yahoo.com</u> , (619) 852-3811                        |     |
|   | City Contact    | N/A                                                                           |     |

## **ATTACHMENT 2** Siry Residence

| PROJECT   | r information:                                                                                                                                                  |                                                                                                                                                                              |
|-----------|-----------------------------------------------------------------------------------------------------------------------------------------------------------------|------------------------------------------------------------------------------------------------------------------------------------------------------------------------------|
|           | <ul> <li>JOHN &amp; ERICA GIRY</li> <li>3475 LA JOLLA SCENIC F</li> <li>LA JOLLA, CA 92037</li> <li>P), G12. 850.3841</li> <li>E) JOHNC STRYING. COM</li> </ul> |                                                                                                                                                                              |
| PROJECT   | APPRESS: 8475 LA JO                                                                                                                                             | OLLA ECENIC, DR. M                                                                                                                                                           |
|           |                                                                                                                                                                 |                                                                                                                                                                              |
| LEGAL P   | OF LOT 2, N                                                                                                                                                     | 3945 AND THE NO<br>MAP NO, 3945.                                                                                                                                             |
| TAX, ASS. | 1200000 NO. 346.700.0                                                                                                                                           | 2                                                                                                                                                                            |
| ZOHING    | - LA JOUÀ SHORES F<br>FESIPENTIAL                                                                                                                               | PLAN PIETRICT.                                                                                                                                                               |
|           | EA: 30,000 EF. P.                                                                                                                                               | 248 AOREAS                                                                                                                                                                   |
|           | MAIN. RESIDENCE:                                                                                                                                                |                                                                                                                                                                              |
|           |                                                                                                                                                                 |                                                                                                                                                                              |
|           | FIRGT FLOOR                                                                                                                                                     | 3074.0 F                                                                                                                                                                     |
|           | SECOND FLOOR                                                                                                                                                    | 58080 EF                                                                                                                                                                     |
|           | GARAGE                                                                                                                                                          | 5858,0 et.<br>180.0 st                                                                                                                                                       |
|           | GARAGE<br>TOTAL                                                                                                                                                 | 5858,0 6F                                                                                                                                                                    |
|           | GARAGE<br>                                                                                                                                                      | 5858.0 etc<br>180.0 sp<br>5342.0 st<br>876.0 st                                                                                                                              |
|           | GARAGE<br>TOTAL                                                                                                                                                 | 5858,0 6F                                                                                                                                                                    |
| NEW PP    | GARAGE<br>                                                                                                                                                      | 5858.0 etc<br>180.0 sp<br>5342.0 st<br>876.0 st                                                                                                                              |
|           | GARAGE<br>TOTAL<br>E. POOL CARBANA<br>TOTAL                                                                                                                     | 5858.0 etc<br>180.0 sp<br>5342.0 st<br>876.0 st                                                                                                                              |
|           | GARAGE<br>TOTAL<br>E. POOL OABANA<br>TOTAL<br>TOTAL                                                                                                             | 68282.0 67.<br>180.0 6F<br>6342.0 6F<br>876.0 6F.<br>6217.0 6F.                                                                                                              |
|           | GARAGE<br>GARAGE<br>TOTAL<br>E. POOL GABANA<br>TOTAL<br>TOTAL<br>ZOPOSED BUILDING:<br>UNABLE                                                                    | 5255.0 et.<br>760.0 6F<br>6342.0 6F<br>876.0 6F<br>0217.0 6F.<br>324.0 EF.                                                                                                   |
|           | GARAGE<br>TOTAL<br>E. POOL GAEANIA<br>TOTAL<br>YOTAL<br>2070SED BUILDING:<br>UNABLE<br>GARAGE                                                                   | 5858,0 64<br>160,0 6F<br>5342,0 6F<br>876,0 6F<br>6217,0 6F<br>384,0 6F<br>384,0 6F<br>1320,0 6F                                                                             |
|           | GARAGE<br>TOTAL<br>E. POOL GAEANA<br>TOTAL<br>2070GED BUILDING:<br>UNABLE<br>GARAGE<br>TOTAL                                                                    | 555,0 6F.<br>760,0 6F.<br>5342,0 6F.<br><u>876,0 6F.</u><br><u>984,0 6F.</u><br><u>384,0 6F.</u><br><u>384,0 6F.</u><br><u>1320,0 6F.</u><br><u>1320,0 6F.</u>               |
|           | GARAGE<br>TOTAL<br>E. POOL GABANA<br>TOTAL<br>TOTAL<br>ZOPOSED BUILDING:<br>UNABLE<br>GARAGE<br>TOTAL<br>VERAGE:<br>EXISTING                                    | 5355,0 6F,<br>160,0 6F<br>5342,0 6F<br><u>5342,0 6F</u><br><u>6217.0 6F</u><br><u>384,0 6F</u><br><u>384,0 6F</u><br><u>384,0 6F</u><br><u>1320,0 6F</u><br><u>1320,0 6F</u> |