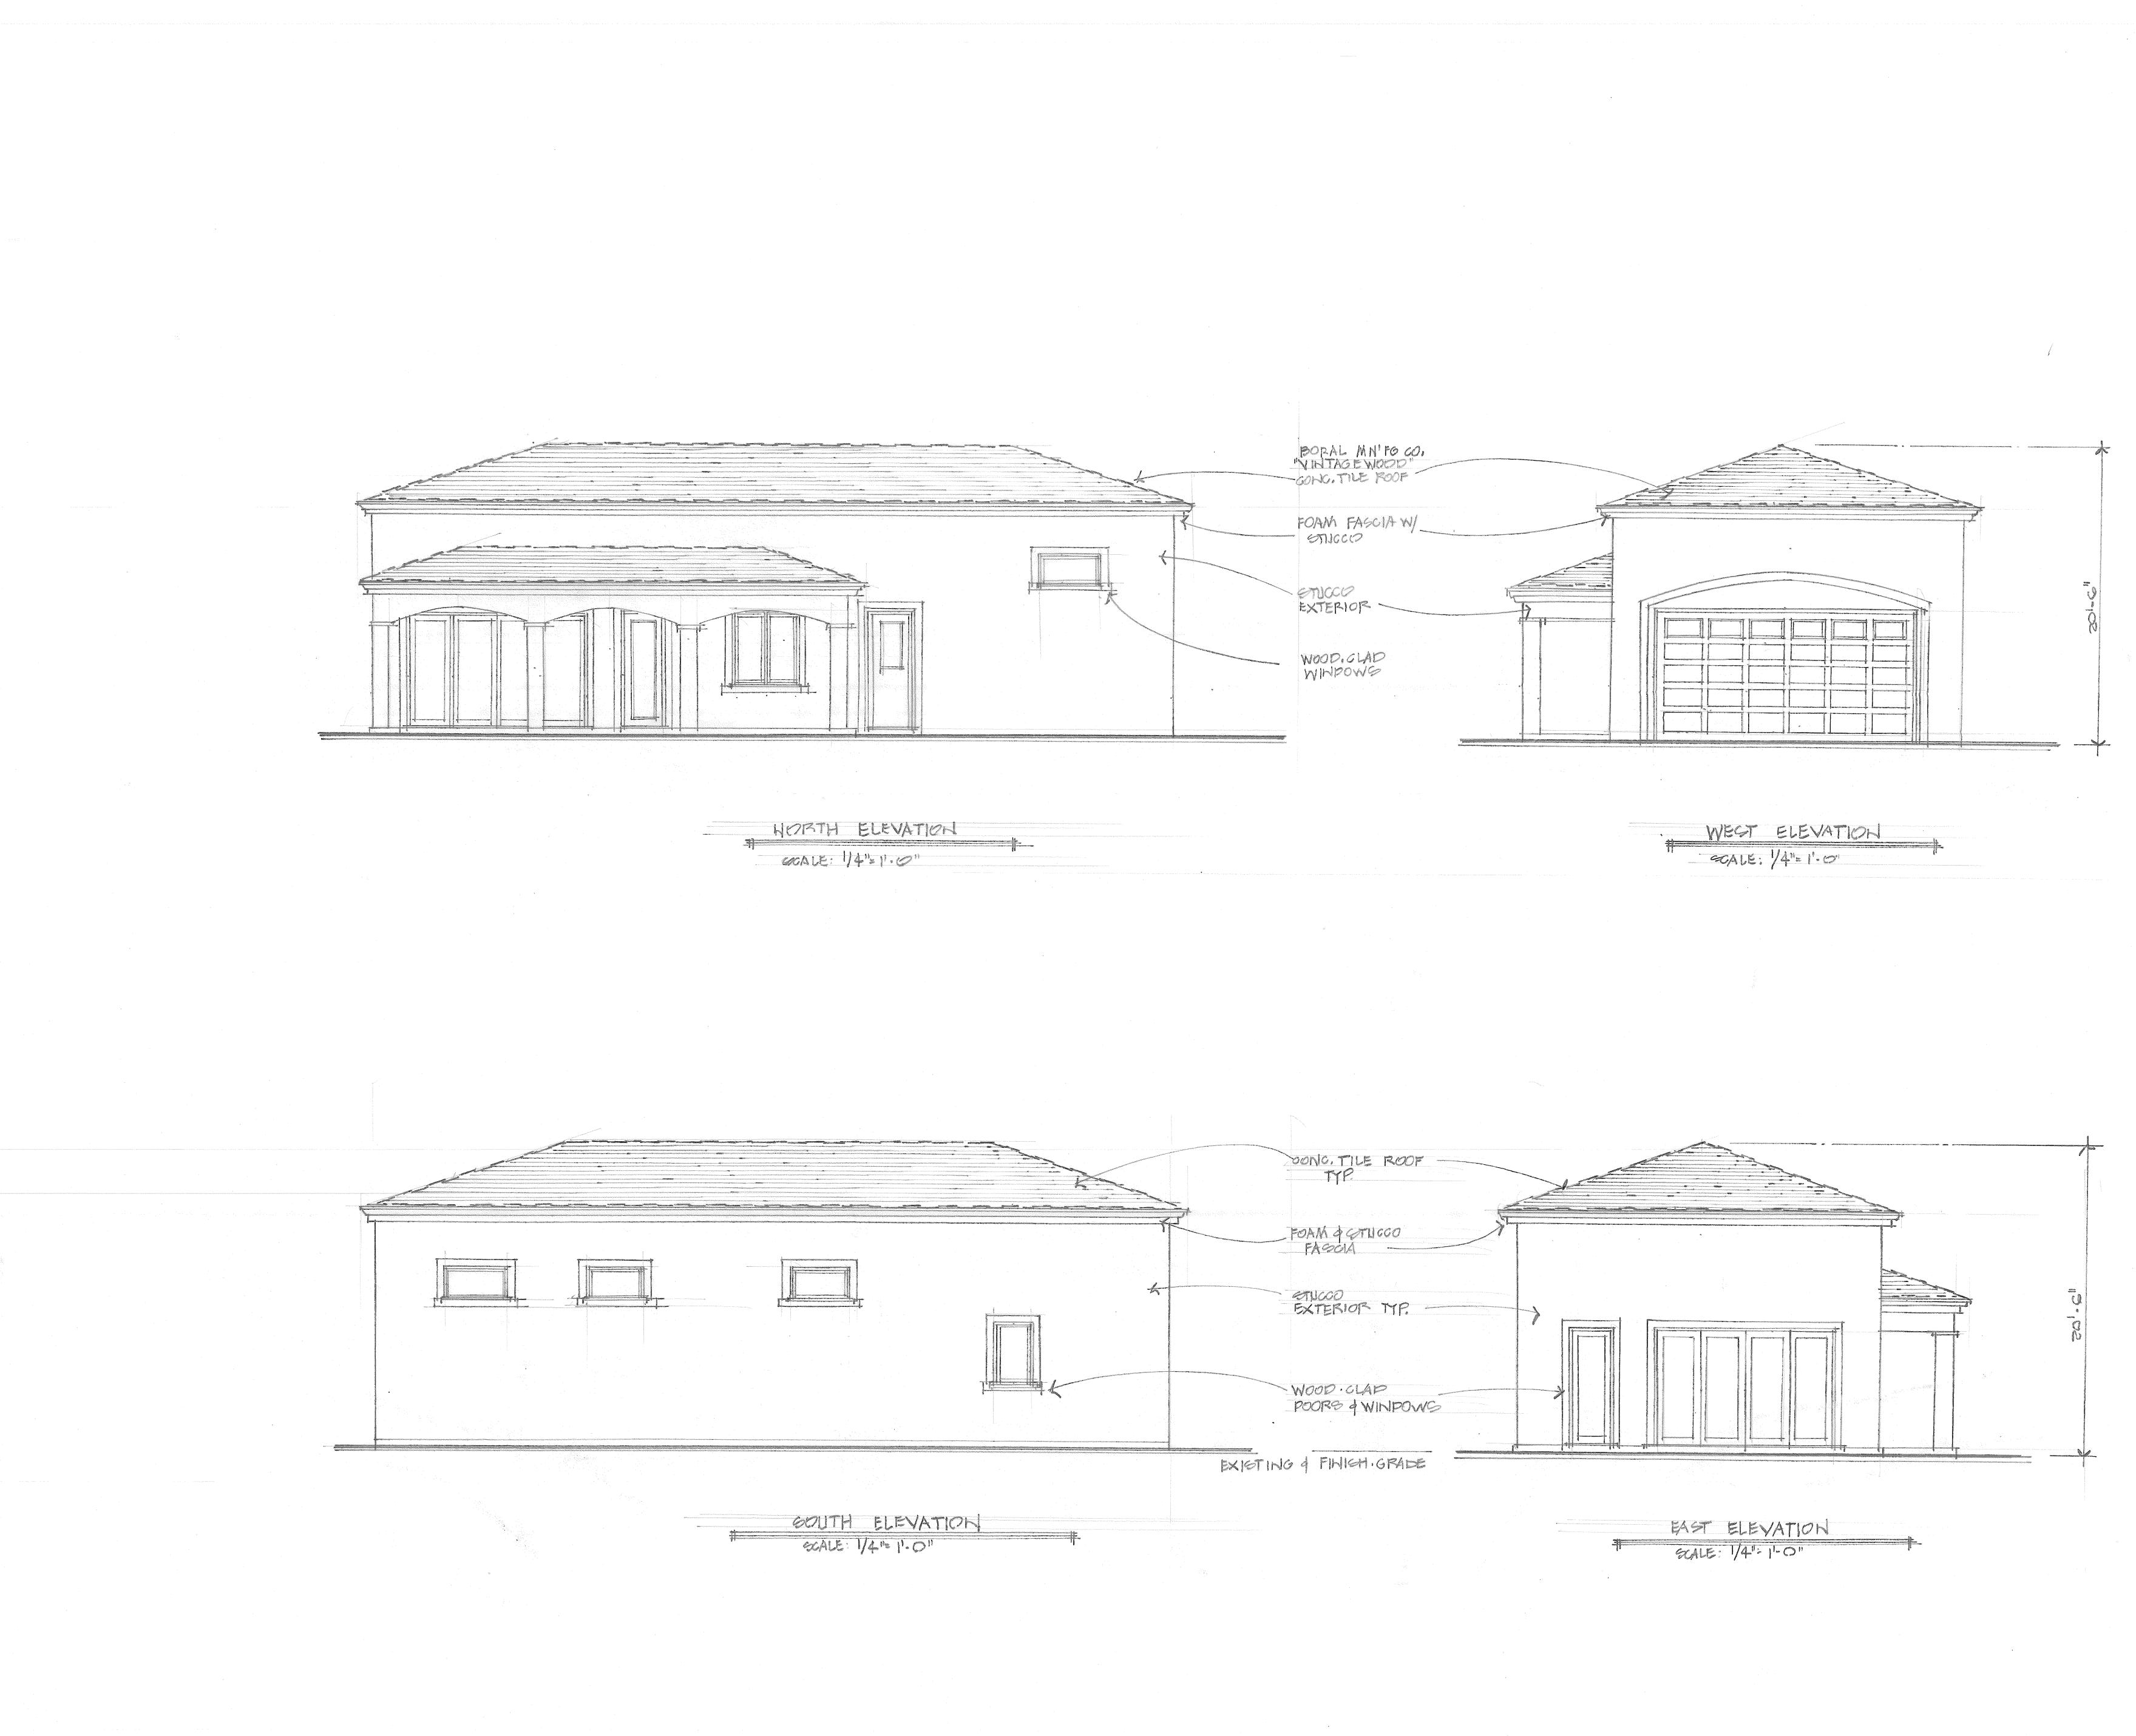

|   |                 | Action/Information Item                                                       |     |
|---|-----------------|-------------------------------------------------------------------------------|-----|
|   | Project         | Siry Residence                                                                |     |
|   | Location        | 8475 La Jolla Scenic Drive APN: 346-120-1                                     | 300 |
|   | Description     | Proposal for a detached 4-car, tandem garage addition (See Attachment 1       |     |
| Α |                 | letter and Attachment 2 Site Plan and Elevations for additional information). |     |
|   | Applicant       | John Siry                                                                     |     |
|   | Project Contact | John Siry, j <u>ohnsiry@yahoo.com</u> , (619) 852-3811                        |     |
|   | City Contact    | N/A                                                                           |     |

## ATTACHMENT 1 Siry Residence

## **ATTACHMENT 2** Siry Residence

| PROJECT   | r information:                                                                                                                                                  |                                                                                                                                                                              |
|-----------|-----------------------------------------------------------------------------------------------------------------------------------------------------------------|------------------------------------------------------------------------------------------------------------------------------------------------------------------------------|
|           | <ul> <li>JOHN &amp; ERICA GIRY</li> <li>3475 LA JOLLA SCENIC F</li> <li>LA JOLLA, CA 92037</li> <li>P), G12. 850.3841</li> <li>E) JOHNC STRYING. COM</li> </ul> |                                                                                                                                                                              |
| PROJECT   | APPRESS: 8475 LA JO                                                                                                                                             | OLLA ECENIC, DR. M                                                                                                                                                           |
|           |                                                                                                                                                                 |                                                                                                                                                                              |
| LEGAL P   | OF LOT 2, N                                                                                                                                                     | 3945 AND THE NO<br>MAP NO, 3945.                                                                                                                                             |
| TAX, ASS. | 1200000 NO. 346.700.0                                                                                                                                           | 2                                                                                                                                                                            |
| ZOHING    | - LA JOUÀ SHORES F<br>FESIPENTIAL                                                                                                                               | PLAN PIETRICT.                                                                                                                                                               |
|           | EA: 30,000 EF. P.                                                                                                                                               | 248 AOREAS                                                                                                                                                                   |
|           | MAIN. RESIDENCE:                                                                                                                                                |                                                                                                                                                                              |
|           |                                                                                                                                                                 |                                                                                                                                                                              |
|           | FIRGT FLOOR                                                                                                                                                     | 3074.0 F                                                                                                                                                                     |
|           | SECOND FLOOR                                                                                                                                                    | 58080 EF                                                                                                                                                                     |
|           | GARAGE                                                                                                                                                          | 5858,0 et.<br>180.0 st                                                                                                                                                       |
|           | GARAGE<br>TOTAL                                                                                                                                                 | 5858,0 6F                                                                                                                                                                    |
|           | GARAGE<br>                                                                                                                                                      | 5858.0 etc<br>180.0 sp<br>5342.0 st<br>876.0 st                                                                                                                              |
|           | GARAGE<br>TOTAL                                                                                                                                                 | 5858,0 6F                                                                                                                                                                    |
| NEW PP    | GARAGE<br>                                                                                                                                                      | 5858.0 etc<br>180.0 sp<br>5342.0 st<br>876.0 st                                                                                                                              |
|           | GARAGE<br>TOTAL<br>E. POOL CARBANA<br>TOTAL                                                                                                                     | 5858.0 etc<br>180.0 sp<br>5342.0 st<br>876.0 st                                                                                                                              |
|           | GARAGE<br>TOTAL<br>E. POOL OABANA<br>TOTAL<br>TOTAL                                                                                                             | 68282.0 67.<br>180.0 6F<br>6342.0 6F<br>876.0 6F.<br>6217.0 6F.                                                                                                              |
|           | GARAGE<br>GARAGE<br>TOTAL<br>E. POOL GABANA<br>TOTAL<br>TOTAL<br>ZOPOSED BUILDING:<br>UNABLE                                                                    | 5255.0 et.<br>760.0 6F<br>6342.0 6F<br>876.0 6F<br>0217.0 6F.<br>324.0 EF.                                                                                                   |
|           | GARAGE<br>TOTAL<br>E. POOL GAEANIA<br>TOTAL<br>YOTAL<br>2070SED BUILDING:<br>UNABLE<br>GARAGE                                                                   | 5858,0 64<br>160,0 6F<br>5342,0 6F<br>876,0 6F<br>6217,0 6F<br>384,0 6F<br>384,0 6F<br>1320,0 6F                                                                             |
|           | GARAGE<br>TOTAL<br>E. POOL GAEANA<br>TOTAL<br>2070GED BUILDING:<br>UNABLE<br>GARAGE<br>TOTAL                                                                    | 555,0 6F.<br>760,0 6F.<br>5342,0 6F.<br><u>876,0 6F.</u><br><u>984,0 6F.</u><br><u>384,0 6F.</u><br><u>384,0 6F.</u><br><u>1320,0 6F.</u><br><u>1320,0 6F.</u>               |
|           | GARAGE<br>TOTAL<br>E. POOL GABANA<br>TOTAL<br>TOTAL<br>ZOPOSED BUILDING:<br>UNABLE<br>GARAGE<br>TOTAL<br>VERAGE:<br>EXISTING                                    | 5355,0 6F,<br>160,0 6F<br>5342,0 6F<br><u>5342,0 6F</u><br><u>6217.0 6F</u><br><u>384,0 6F</u><br><u>384,0 6F</u><br><u>384,0 6F</u><br><u>1320,0 6F</u><br><u>1320,0 6F</u> |

EXISTING: 5 BEPROOM '3 PARKING SPACES PROPOSEP: 5 BEPROOMS . 7 PARKING SPACES

AREA OF LANDBGAPING: 21,025 = 56%

NEW STRUCTURE HEIGHT: 20'-0"

•

- 4 <sup>- 1</sup>