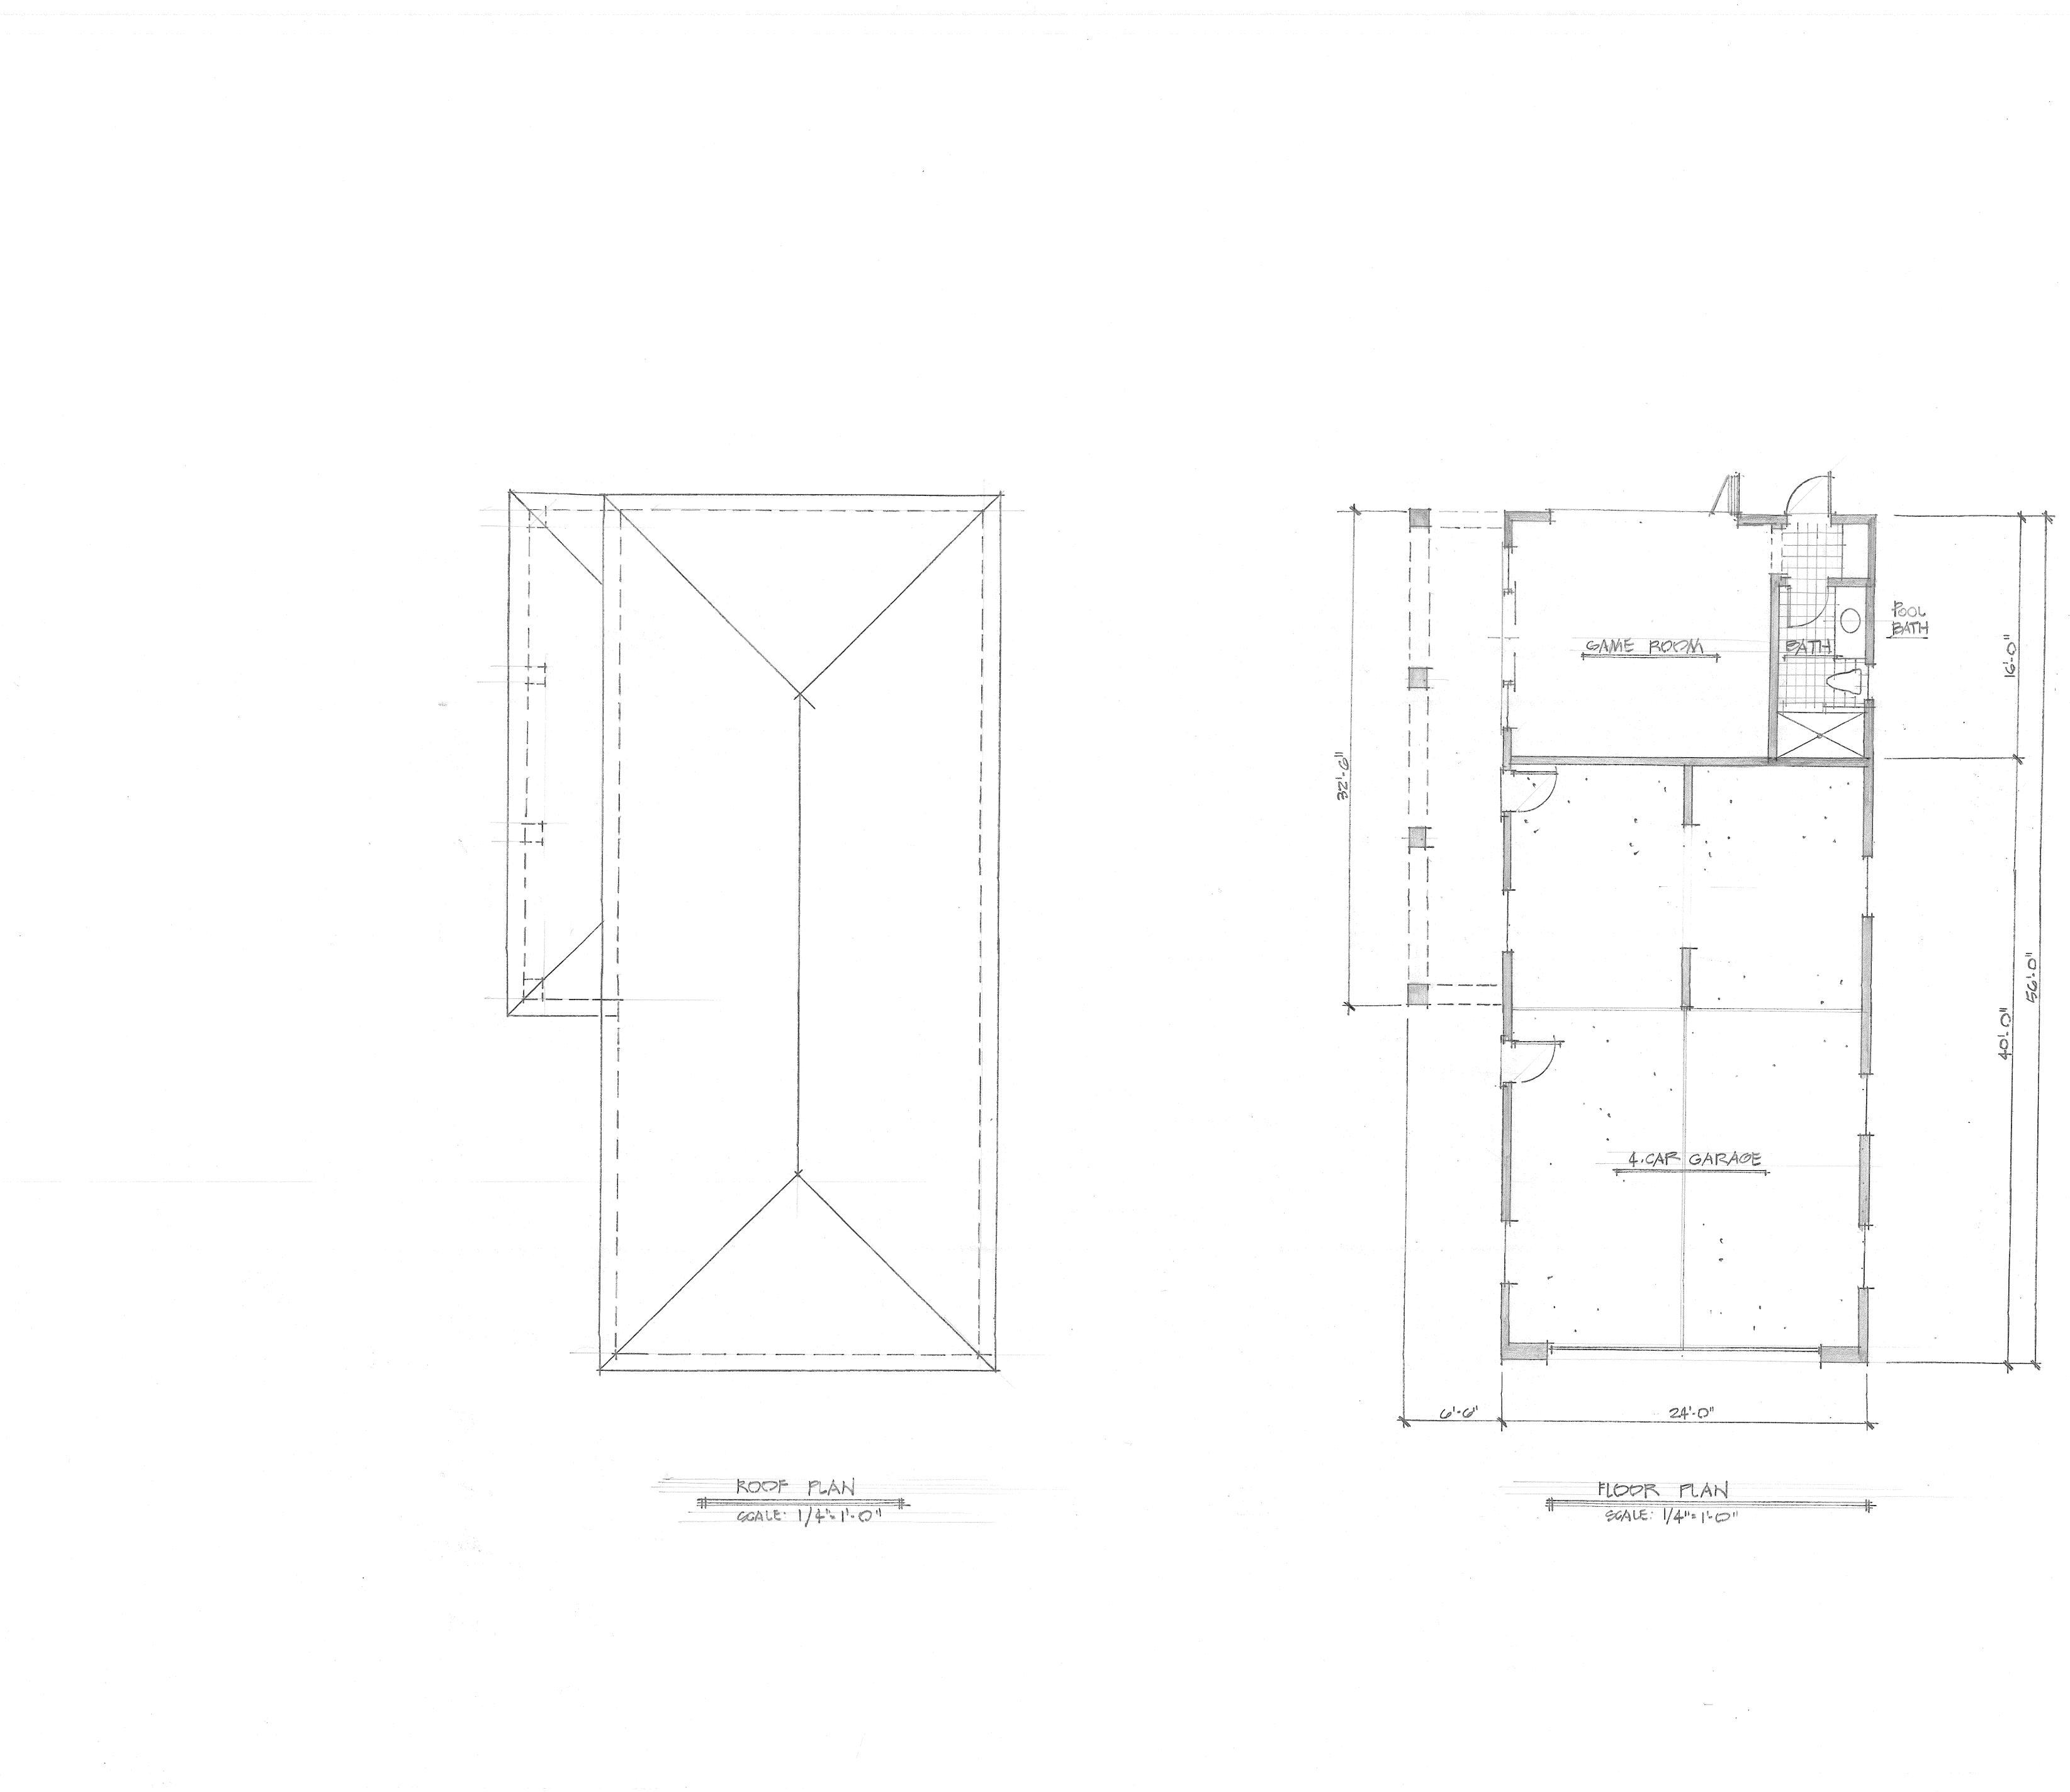

|   |                 | Action/Information Item                                                       |     |
|---|-----------------|-------------------------------------------------------------------------------|-----|
|   | Project         | Siry Residence                                                                |     |
|   | Location        | 8475 La Jolla Scenic Drive APN: 346-120-1                                     | 300 |
|   | Description     | Proposal for a detached 4-car, tandem garage addition (See Attachment 1       |     |
| Α |                 | letter and Attachment 2 Site Plan and Elevations for additional information). |     |
|   | Applicant       | John Siry                                                                     |     |
|   | Project Contact | John Siry, j <u>ohnsiry@yahoo.com</u> , (619) 852-3811                        |     |
|   | City Contact    | N/A                                                                           |     |

We also are a large family with multiple drivers and cars at our home. We need a Safe parking solution.

We are proposing to build a four car tandem detached garage at the end of our current driveway to have 4 additional off street parking (please see attached). This will have a positive impact for the area and all of our neighbors as well. We have also kept our neighbors concerns in mind by moving the garage structure from the property line to 6' away for there convenience. Since they have encroached almost to property line on there project.

## **ATTACHMENT 2** Siry Residence

| PROJECT   | r information:                                                                                                                                                  |                                                                                                                                                                              |
|-----------|-----------------------------------------------------------------------------------------------------------------------------------------------------------------|------------------------------------------------------------------------------------------------------------------------------------------------------------------------------|
|           | <ul> <li>JOHN &amp; ERICA GIRY</li> <li>3475 LA JOLLA SCENIC F</li> <li>LA JOLLA, CA 92037</li> <li>P), G12. 850.3841</li> <li>E) JOHNC STRYING. COM</li> </ul> |                                                                                                                                                                              |
| PROJECT   | APPRESS: 8475 LA JO                                                                                                                                             | OLLA ECENIC, DR. M                                                                                                                                                           |
|           |                                                                                                                                                                 |                                                                                                                                                                              |
| LEGAL P   | OF LOT 2, N                                                                                                                                                     | 3945 AND THE NO<br>MAP NO, 3945.                                                                                                                                             |
| TAX, ASS. | 1200000 NO. 346.700.0                                                                                                                                           | 2                                                                                                                                                                            |
| ZOHING    | - LA JOUÀ SHORES F<br>FESIPENTIAL                                                                                                                               | PLAN PIETRICT.                                                                                                                                                               |
|           | EA: 30,000 EF. P.                                                                                                                                               | 248 AOREAS                                                                                                                                                                   |
|           | MAIN. RESIDENCE:                                                                                                                                                |                                                                                                                                                                              |
|           |                                                                                                                                                                 |                                                                                                                                                                              |
|           | FIRGT FLOOR                                                                                                                                                     | 3074.0 F                                                                                                                                                                     |
|           | SECOND FLOOR                                                                                                                                                    | 58080 EF                                                                                                                                                                     |
|           | GARAGE                                                                                                                                                          | 5858,0 et.<br>180.0 st                                                                                                                                                       |
|           | GARAGE<br>TOTAL                                                                                                                                                 | 5858,0 6F                                                                                                                                                                    |
|           | GARAGE<br>                                                                                                                                                      | 5858.0 etc<br>180.0 sp<br>5342.0 st<br>876.0 st                                                                                                                              |
|           | GARAGE<br>TOTAL                                                                                                                                                 | 5858,0 6F                                                                                                                                                                    |
| NEW PP    | GARAGE<br>                                                                                                                                                      | 5858.0 etc<br>180.0 sp<br>5342.0 st<br>876.0 st                                                                                                                              |
|           | GARAGE<br>TOTAL<br>E. POOL CARBANA<br>TOTAL                                                                                                                     | 5858.0 etc<br>180.0 sp<br>5342.0 st<br>876.0 st                                                                                                                              |
|           | GARAGE<br>TOTAL<br>E. POOL OABANA<br>TOTAL<br>TOTAL                                                                                                             | 68282.0 67.<br>180.0 6F<br>6342.0 6F<br>876.0 6F.<br>6217.0 6F.                                                                                                              |
|           | GARAGE<br>GARAGE<br>TOTAL<br>E. POOL GABANA<br>TOTAL<br>TOTAL<br>ZOPOSED BUILDING:<br>UNABLE                                                                    | 5255.0 et.<br>760.0 6F<br>6342.0 6F<br>876.0 6F<br>0217.0 6F.<br>324.0 EF.                                                                                                   |
|           | GARAGE<br>TOTAL<br>E. POOL GAEANIA<br>TOTAL<br>YOTAL<br>2070SED BUILDING:<br>UNABLE<br>GARAGE                                                                   | 5858,0 64<br>160,0 6F<br>5342,0 6F<br>876,0 6F<br>6217,0 6F<br>384,0 6F<br>384,0 6F<br>1320,0 6F                                                                             |
|           | GARAGE<br>TOTAL<br>E. POOL GAEANA<br>TOTAL<br>2070GED BUILDING:<br>UNABLE<br>GARAGE<br>TOTAL                                                                    | 555,0 6F.<br>760,0 6F.<br>5342,0 6F.<br><u>876,0 6F.</u><br><u>984,0 6F.</u><br><u>384,0 6F.</u><br><u>384,0 6F.</u><br><u>1320,0 6F.</u><br><u>1320,0 6F.</u>               |
|           | GARAGE<br>TOTAL<br>E. POOL GABANA<br>TOTAL<br>TOTAL<br>ZOPOSED BUILDING:<br>UNABLE<br>GARAGE<br>TOTAL<br>VERAGE:<br>EXISTING                                    | 5355,0 6F,<br>160,0 6F<br>5342,0 6F<br><u>5342,0 6F</u><br><u>6217.0 6F</u><br><u>384,0 6F</u><br><u>384,0 6F</u><br><u>384,0 6F</u><br><u>1320,0 6F</u><br><u>1320,0 6F</u> |

EXISTING: 5 BEPROOM '3 PARKING SPACES PROPOSEP: 5 BEPROOMS . 7 PARKING SPACES

AREA OF LANDBGAPING: 21,025 = 56%

NEW STRUCTURE HEIGHT: 20'-0"

•

- 4 <sup>- 1</sup>