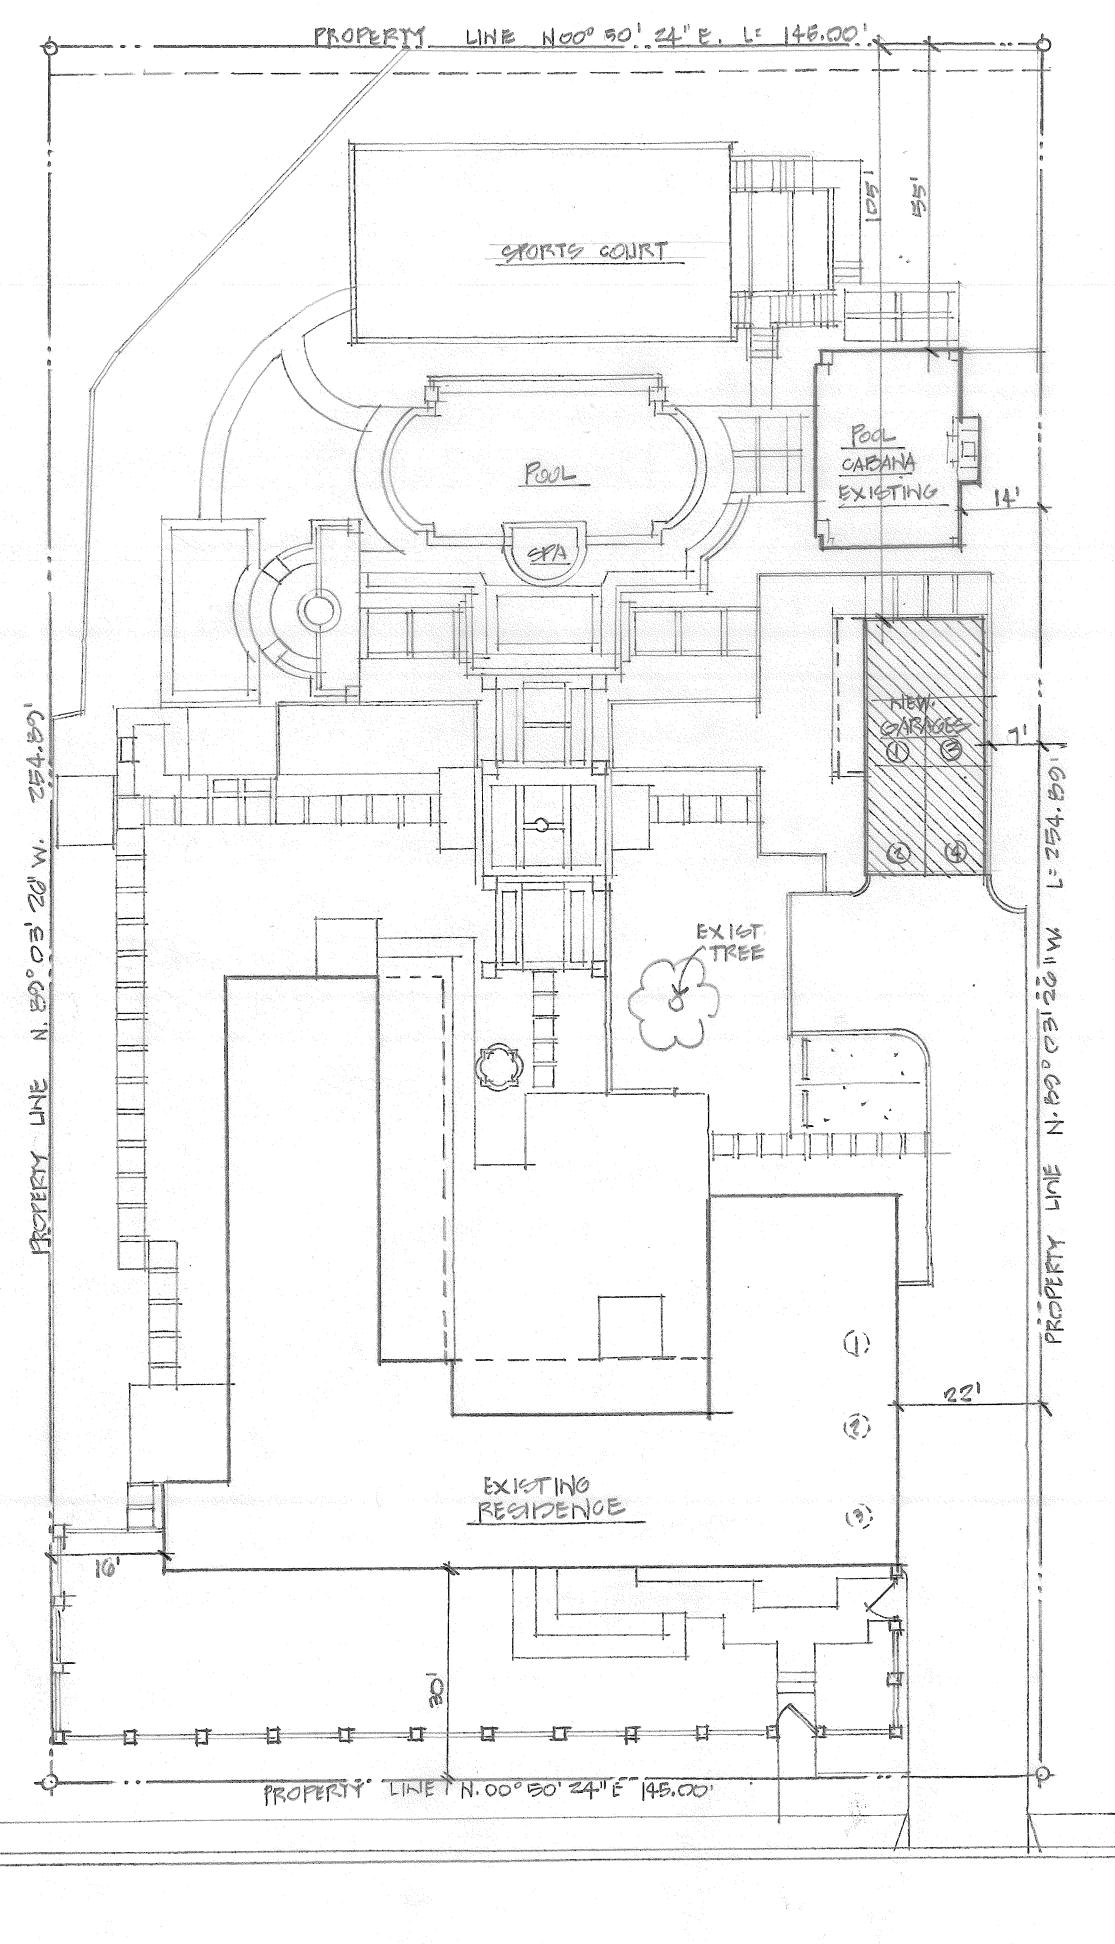

|   |                 | Action/Information Item                                                       |     |
|---|-----------------|-------------------------------------------------------------------------------|-----|
|   | Project         | Siry Residence                                                                |     |
|   | Location        | 8475 La Jolla Scenic Drive APN: 346-120-1                                     | 300 |
|   | Description     | Proposal for a detached 4-car, tandem garage addition (See Attachment 1       |     |
| Α |                 | letter and Attachment 2 Site Plan and Elevations for additional information). |     |
|   | Applicant       | John Siry                                                                     |     |
|   | Project Contact | John Siry, j <u>ohnsiry@yahoo.com</u> , (619) 852-3811                        |     |
|   | City Contact    | N/A                                                                           |     |

We also are a large family with multiple drivers and cars at our home. We need a Safe parking solution.

We are proposing to build a four car tandem detached garage at the end of our current driveway to have 4 additional off street parking (please see attached). This will have a positive impact for the area and all of our neighbors as well. We have also kept our neighbors concerns in mind by moving the garage structure from the property line to 6' away for there convenience. Since they have encroached almost to property line on there project.

## **ATTACHMENT 2** Siry Residence

| PROJECT   | r information:                                                                                                                                                  |                                                                                                                                                                              |
|-----------|-----------------------------------------------------------------------------------------------------------------------------------------------------------------|------------------------------------------------------------------------------------------------------------------------------------------------------------------------------|
|           | <ul> <li>JOHN &amp; ERICA GIRY</li> <li>3475 LA JOLLA SCENIC F</li> <li>LA JOLLA, CA 92037</li> <li>P), G12. 850.3841</li> <li>E) JOHNC STRYING. COM</li> </ul> |                                                                                                                                                                              |
| PROJECT   | APPRESS: 8475 LA JO                                                                                                                                             | OLLA ECENIC, DR. M                                                                                                                                                           |
|           |                                                                                                                                                                 |                                                                                                                                                                              |
| LEGAL P   | OF LOT 2, N                                                                                                                                                     | 3945 AND THE NO<br>MAP NO, 3945.                                                                                                                                             |
| TAX, ASS. | 1200000 NO. 346.700.0                                                                                                                                           | 2                                                                                                                                                                            |
| ZOHING    | - LA JOUÀ SHORES F<br>FESIPENTIAL                                                                                                                               | PLAN PIETRICT.                                                                                                                                                               |
|           | EA: 30,000 EF. P.                                                                                                                                               | 248 AOREAS                                                                                                                                                                   |
|           | MAIN. RESIDENCE:                                                                                                                                                |                                                                                                                                                                              |
|           |                                                                                                                                                                 |                                                                                                                                                                              |
|           | FIRGT FLOOR                                                                                                                                                     | 3074.0 F                                                                                                                                                                     |
|           | SECOND FLOOR                                                                                                                                                    | 58080 EF                                                                                                                                                                     |
|           | GARAGE                                                                                                                                                          | 5858,0 et.<br>180.0 st                                                                                                                                                       |
|           | GARAGE<br>TOTAL                                                                                                                                                 | 5858,0 6F                                                                                                                                                                    |
|           | GARAGE<br>                                                                                                                                                      | 5858.0 etc<br>180.0 sp<br>5342.0 st<br>876.0 st                                                                                                                              |
|           | GARAGE<br>TOTAL                                                                                                                                                 | 5858,0 6F                                                                                                                                                                    |
| NEW PP    | GARAGE<br>                                                                                                                                                      | 5858.0 etc<br>180.0 sp<br>5342.0 st<br>876.0 st                                                                                                                              |
|           | GARAGE<br>TOTAL<br>E. POOL CARBANA<br>TOTAL                                                                                                                     | 5858.0 etc<br>180.0 sp<br>5342.0 st<br>876.0 st                                                                                                                              |
|           | GARAGE<br>TOTAL<br>E. POOL OABANA<br>TOTAL<br>TOTAL                                                                                                             | 68282.0 67.<br>180.0 6F<br>6342.0 6F<br>876.0 6F.<br>6217.0 6F.                                                                                                              |
|           | GARAGE<br>GARAGE<br>TOTAL<br>E. POOL GABANA<br>TOTAL<br>TOTAL<br>ZOPOSED BUILDING:<br>UNABLE                                                                    | 5255.0 et.<br>760.0 6F<br>6342.0 6F<br>876.0 6F<br>0217.0 6F.<br>324.0 EF.                                                                                                   |
|           | GARAGE<br>TOTAL<br>E. POOL GAEANIA<br>TOTAL<br>YOTAL<br>2070SED BUILDING:<br>UNABLE<br>GARAGE                                                                   | 5858,0 64<br>160,0 6F<br>5342,0 6F<br>876,0 6F<br>6217,0 6F<br>384,0 6F<br>384,0 6F<br>1320,0 6F                                                                             |
|           | GARAGE<br>TOTAL<br>E. POOL GAEANA<br>TOTAL<br>2070GED BUILDING:<br>UNABLE<br>GARAGE<br>TOTAL                                                                    | 555,0 6F.<br>760,0 6F.<br>5342,0 6F.<br><u>876,0 6F.</u><br><u>984,0 6F.</u><br><u>384,0 6F.</u><br><u>384,0 6F.</u><br><u>1320,0 6F.</u><br><u>1320,0 6F.</u>               |
|           | GARAGE<br>TOTAL<br>E. POOL GABANA<br>TOTAL<br>TOTAL<br>ZOPOSED BUILDING:<br>UNABLE<br>GARAGE<br>TOTAL<br>VERAGE:<br>EXISTING                                    | 5355,0 6F,<br>160,0 6F<br>5342,0 6F<br><u>5342,0 6F</u><br><u>6217.0 6F</u><br><u>384,0 6F</u><br><u>384,0 6F</u><br><u>384,0 6F</u><br><u>1320,0 6F</u><br><u>1320,0 6F</u> |

EXISTING: 5 BEPROOM '3 PARKING SPACES PROPOSEP: 5 BEPROOMS . 7 PARKING SPACES

AREA OF LANDBGAPING: 21,025 = 56%

NEW STRUCTURE HEIGHT: 20'-0"

•

- 4 <sup>- 1</sup>