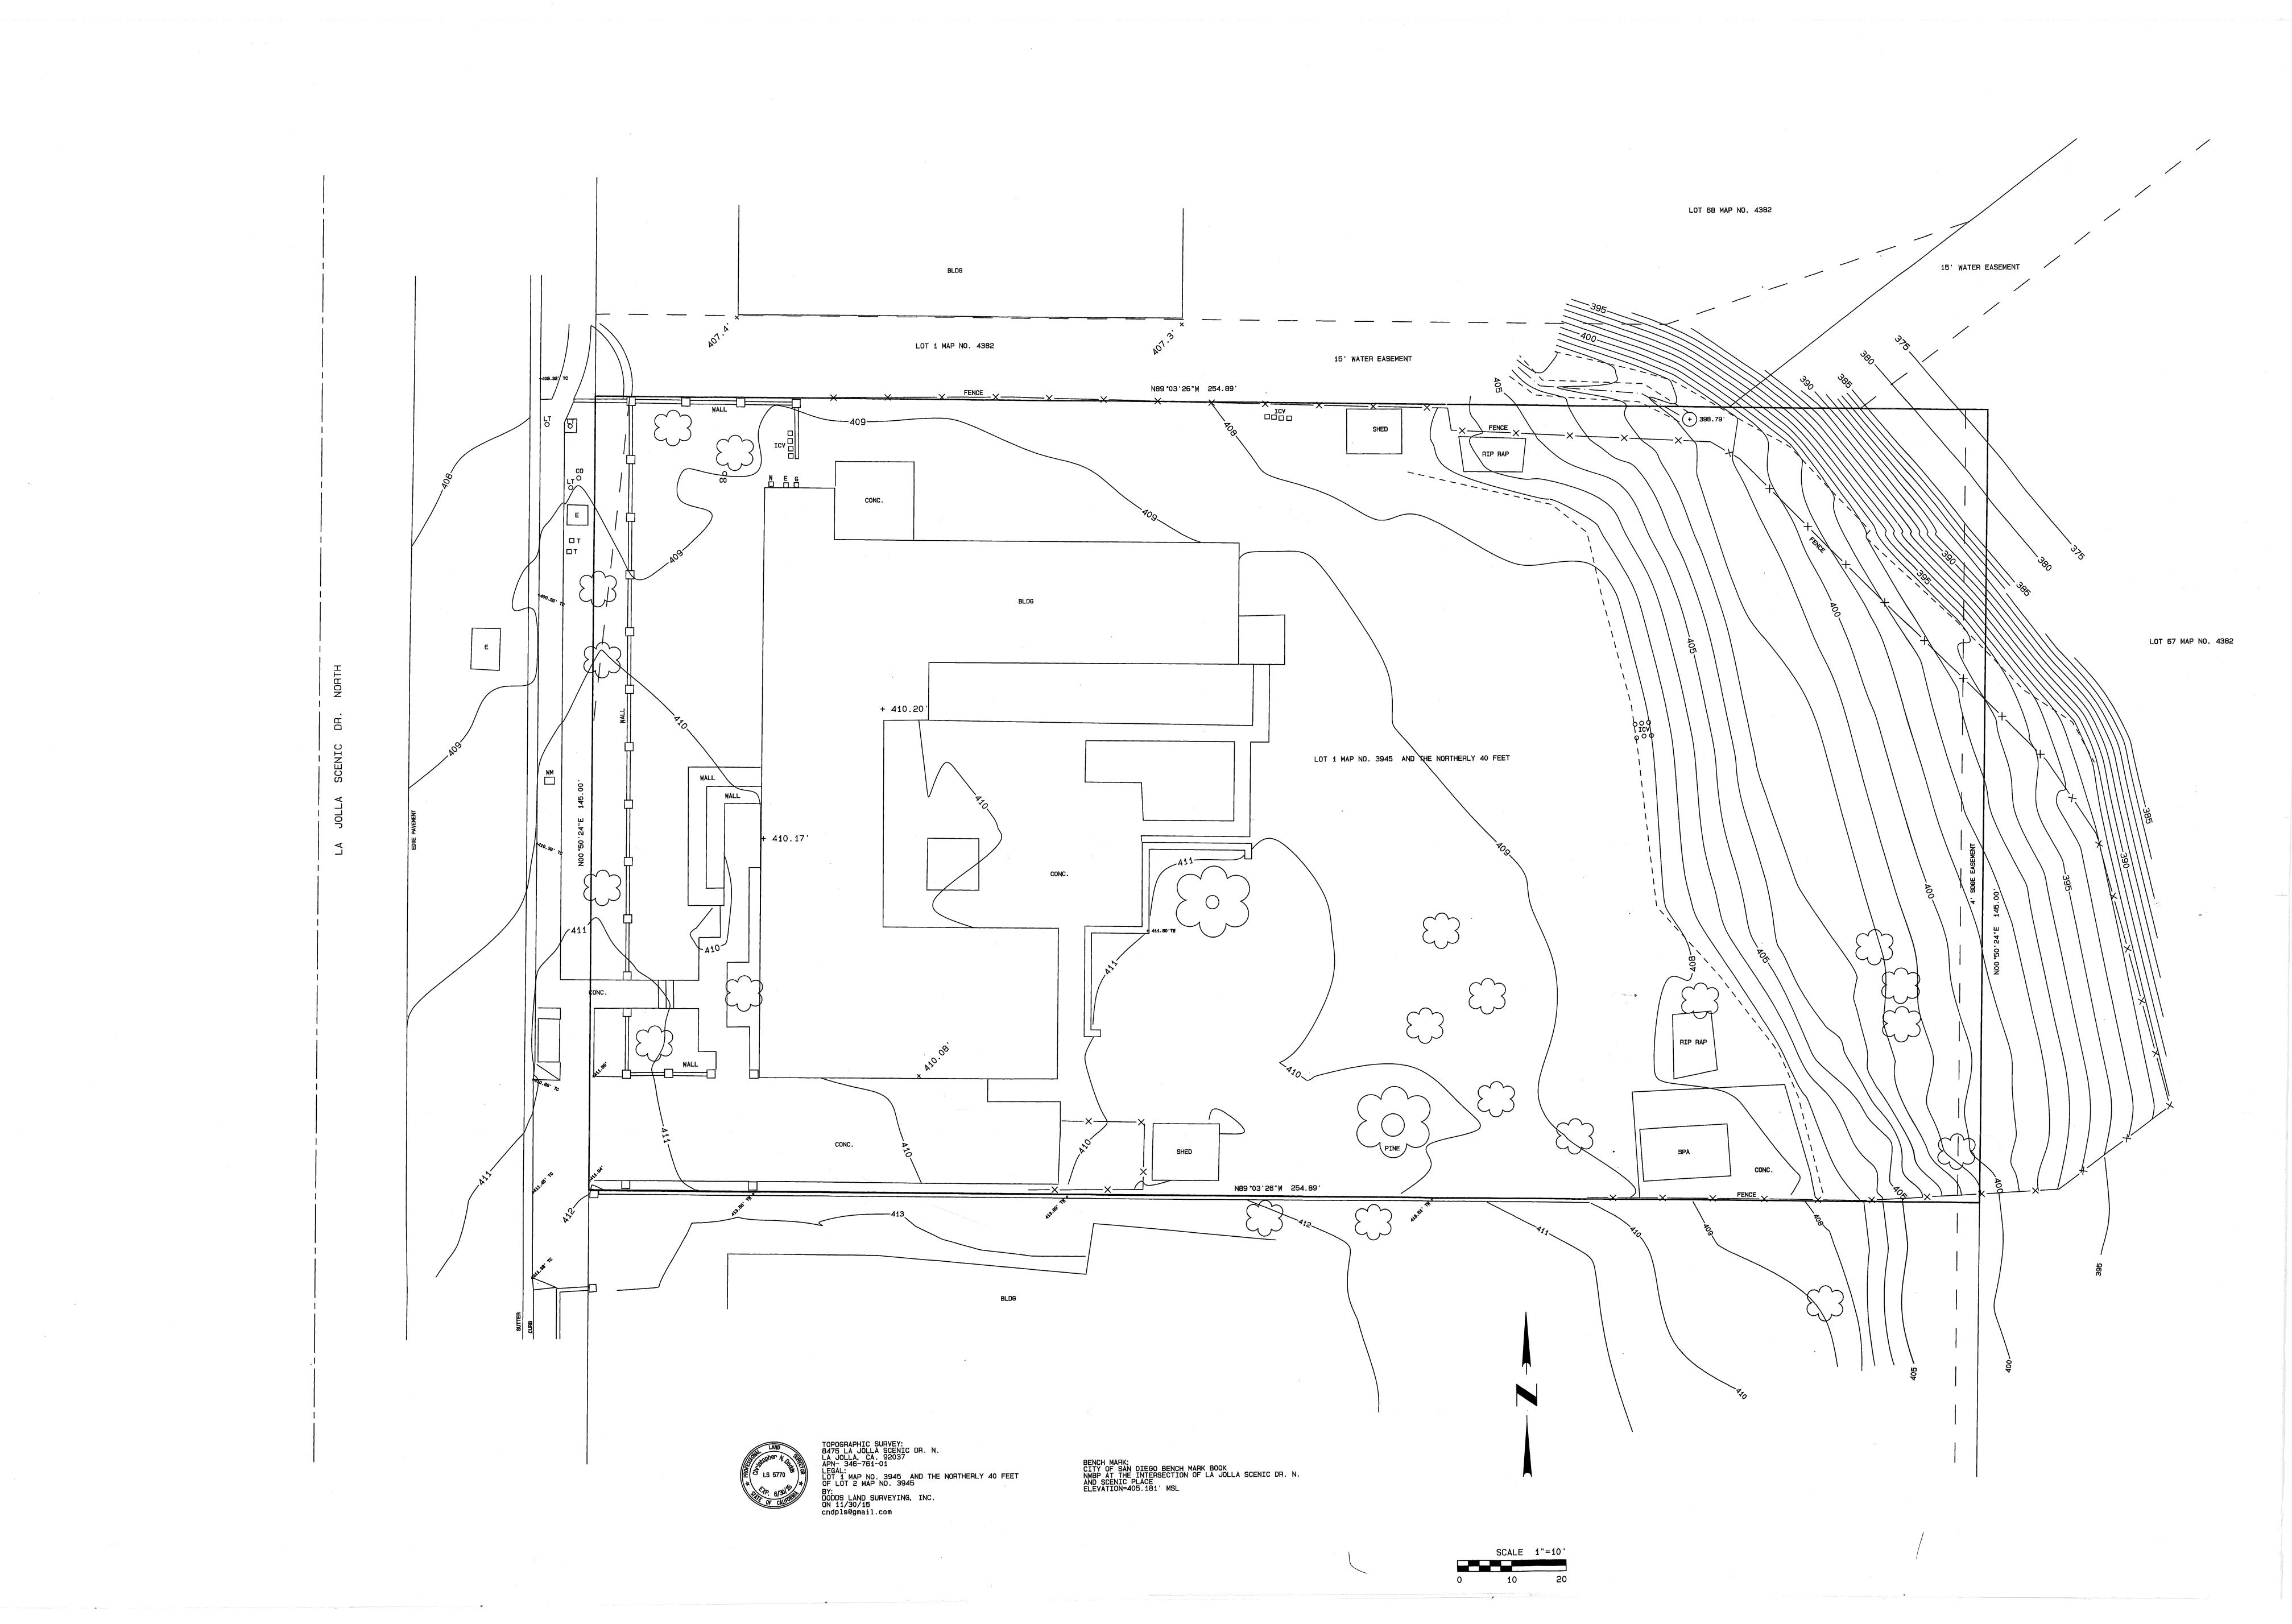

|   |                 | Action/Information Item                                                       |     |
|---|-----------------|-------------------------------------------------------------------------------|-----|
|   | Project         | Siry Residence                                                                |     |
|   | Location        | 8475 La Jolla Scenic Drive APN: 346-120-1                                     | 300 |
|   | Description     | Proposal for a detached 4-car, tandem garage addition (See Attachment 1       |     |
| Α |                 | letter and Attachment 2 Site Plan and Elevations for additional information). |     |
|   | Applicant       | John Siry                                                                     |     |
|   | Project Contact | John Siry, j <u>ohnsiry@yahoo.com</u> , (619) 852-3811                        |     |
|   | City Contact    | N/A                                                                           |     |

## **ATTACHMENT 2** Siry Residence

| PROJECT   | r information:                                                                                                                                                  |                                                                                                                                                                              |
|-----------|-----------------------------------------------------------------------------------------------------------------------------------------------------------------|------------------------------------------------------------------------------------------------------------------------------------------------------------------------------|
|           | <ul> <li>JOHN &amp; ERICA GIRY</li> <li>3475 LA JOLLA SCENIC F</li> <li>LA JOLLA, CA 92037</li> <li>P), G12. 850.3841</li> <li>E) JOHNC STRYING. COM</li> </ul> |                                                                                                                                                                              |
| PROJECT   | APPRESS: 8475 LA JO                                                                                                                                             | OLLA ECENIC, DR. M                                                                                                                                                           |
|           |                                                                                                                                                                 |                                                                                                                                                                              |
| LEGAL P   | OF LOT 2, N                                                                                                                                                     | 3945 AND THE NO<br>MAP NO, 3945.                                                                                                                                             |
| TAX, ASS. | 1200000 NO. 346.700.0                                                                                                                                           | 2                                                                                                                                                                            |
| ZOHING    | - LA JOUÀ SHORES F<br>FESIPENTIAL                                                                                                                               | PLAN PIETRICT.                                                                                                                                                               |
|           | EA: 30,000 EF. P.                                                                                                                                               | 248 AOREAS                                                                                                                                                                   |
|           | MAIN. RESIDENCE:                                                                                                                                                |                                                                                                                                                                              |
|           |                                                                                                                                                                 |                                                                                                                                                                              |
|           | FIRGT FLOOR                                                                                                                                                     | 3074.0 F                                                                                                                                                                     |
|           | SECOND FLOOR                                                                                                                                                    | 58080 EF                                                                                                                                                                     |
|           | GARAGE                                                                                                                                                          | 5858,0 et.<br>180.0 st                                                                                                                                                       |
|           | GARAGE<br>TOTAL                                                                                                                                                 | 5858,0 6F                                                                                                                                                                    |
|           | GARAGE<br>                                                                                                                                                      | 5858.0 etc<br>180.0 sp<br>5342.0 st<br>876.0 st                                                                                                                              |
|           | GARAGE<br>TOTAL                                                                                                                                                 | 5858,0 6F                                                                                                                                                                    |
| NEW PP    | GARAGE<br>                                                                                                                                                      | 5858.0 etc<br>180.0 sp<br>5342.0 st<br>876.0 st                                                                                                                              |
|           | GARAGE<br>TOTAL<br>E. POOL CARBANA<br>TOTAL                                                                                                                     | 5858.0 etc<br>180.0 sp<br>5342.0 st<br>876.0 st                                                                                                                              |
|           | GARAGE<br>TOTAL<br>E. POOL OABANA<br>TOTAL<br>TOTAL                                                                                                             | 68282.0 67.<br>180.0 6F<br>6342.0 6F<br>876.0 6F.<br>6217.0 6F.                                                                                                              |
|           | GARAGE<br>GARAGE<br>TOTAL<br>E. POOL GABANA<br>TOTAL<br>TOTAL<br>ZOPOSED BUILDING:<br>UNABLE                                                                    | 5255.0 et.<br>760.0 6F<br>6342.0 6F<br>876.0 6F<br>0217.0 6F.<br>324.0 EF.                                                                                                   |
|           | GARAGE<br>TOTAL<br>E. POOL GAEANIA<br>TOTAL<br>YOTAL<br>2070SED BUILDING:<br>UNABLE<br>GARAGE                                                                   | 5858,0 64<br>160,0 6F<br>5342,0 6F<br>876,0 6F<br>6217,0 6F<br>384,0 6F<br>384,0 6F<br>1320,0 6F                                                                             |
|           | GARAGE<br>TOTAL<br>E. POOL GAEANA<br>TOTAL<br>2070GED BUILDING:<br>UNABLE<br>GARAGE<br>TOTAL                                                                    | 555,0 6F.<br>760,0 6F.<br>5342,0 6F.<br><u>876,0 6F.</u><br><u>984,0 6F.</u><br><u>384,0 6F.</u><br><u>384,0 6F.</u><br><u>1320,0 6F.</u><br><u>1320,0 6F.</u>               |
|           | GARAGE<br>TOTAL<br>E. POOL GABANA<br>TOTAL<br>TOTAL<br>ZOPOSED BUILDING:<br>UNABLE<br>GARAGE<br>TOTAL<br>VERAGE:<br>EXISTING                                    | 5355,0 6F,<br>160,0 6F<br>5342,0 6F<br><u>5342,0 6F</u><br><u>6217.0 6F</u><br><u>384,0 6F</u><br><u>384,0 6F</u><br><u>384,0 6F</u><br><u>1320,0 6F</u><br><u>1320,0 6F</u> |

EXISTING: 5 BEPROOM '3 PARKING SPACES PROPOSEP: 5 BEPROOMS . 7 PARKING SPACES

AREA OF LANDBGAPING: 21,025 = 56%

NEW STRUCTURE HEIGHT: 20'-0"

•

- 4 <sup>- 1</sup>