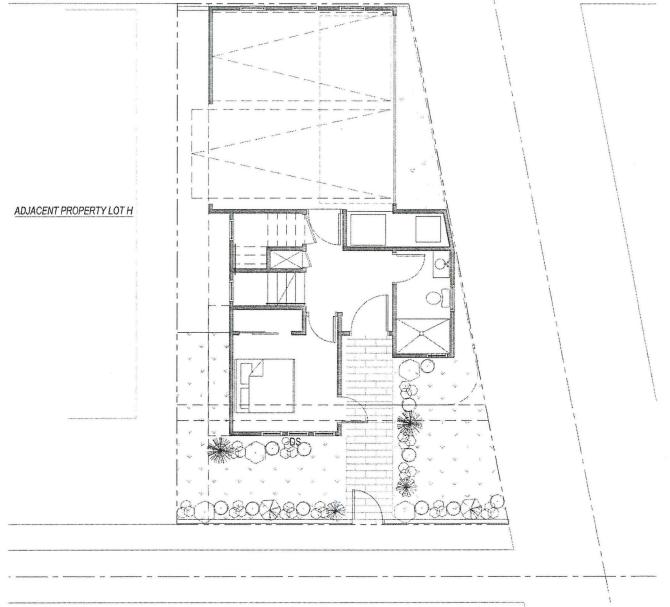

#### **BACKGROUND**

The project proposes the demolition of an existing single family home and development of a new, 1,470-square-foot, three story single family home with attached garage. The 0.03 -acre site is located at 824 Tangiers Court in the R-N zone of Mission Beach Planned District within the Mission Beach Precise Plan area. The site is within the Coastal Overlay Zone (Appealable to the California Coastal Commission), and the Coastal Height Overlay Zone, within the Mission Beach Community Plan area.

### **Project Description:**

The proposed project includes the demolition of an existing single family dwelling unit and construction of a new single family home totaling 1,470 square feet over with a 369 square-foot, two car garage. The new home would include four bedrooms, kitchen, laundry room, and family room. The attached garage will provide parking for two cars accessed from Bayside Lane.

### **ZONING INFORMATION:**

**ZONE:** RN

**HEIGHT LIMIT:** 30 feet

**LOT SIZE:** 1,350 square feet

FLOOR AREA RATIO: 0.99 maximum.

FRONT SETBACK: 10 feet.
SIDE SETBACK: 3/5 feet
STREETSIDE SETBACK: 0 feet.
REAR SETBACK: 0 feet