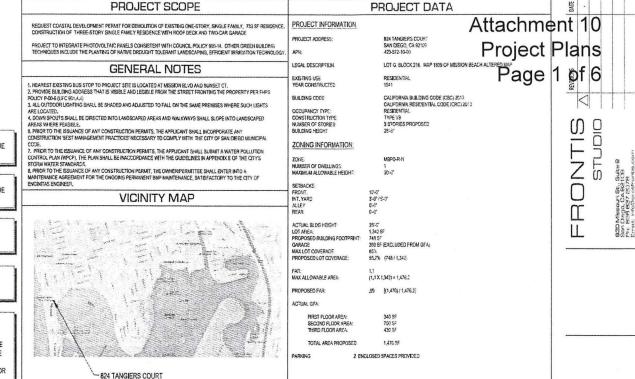

### Attachments:

- 1. Aerial Photograph
- 2. Community Plan Land Use Map
- 3. Project Location Map
- 4. Project Data Sheet
- 5. Draft Permit with Conditions
- 6. Draft Resolution with Findings
- 7. Community Planning Group Recommendation
- 8. Ownership Disclosure Statement
- 9. Environmental Exemption
- 10. Project Plans

### **Attachment 2** Mission Beach Land Use plan

Tangiers Court SDU CDP Project No. 430486 824 Tangiers Court Land Use Plan

Mission Beach Precise Plan

Attachment 4 Project Data Sheet

| PROJECT DATA SHEET                   |                                                                                                                                                                                        |  |  |
|--------------------------------------|----------------------------------------------------------------------------------------------------------------------------------------------------------------------------------------|--|--|
| PROJECT NAME:                        | Tangiers Court SDU CDP                                                                                                                                                                 |  |  |
| PROJECT DESCRIPTION:                 | ROJECT DESCRIPTION: Coastal Development Permit to demolish an existing sing family home and development of a new, 1,470-square-fo three story single family home with attached garage. |  |  |
| COMMUNITY PLAN<br>AREA:              | Mission Beach                                                                                                                                                                          |  |  |
| DISCRETIONARY<br>ACTIONS:            | Coastal Development Permit                                                                                                                                                             |  |  |
| COMMUNITY PLAN LAND USE DESIGNATION: | Residential                                                                                                                                                                            |  |  |

### **ZONING INFORMATION:**

**ZONE:** RN

**HEIGHT LIMIT:** 30 feet

**LOT SIZE:** 1,350 square feet

FLOOR AREA RATIO: 0.99 maximum.

FRONT SETBACK: 10 feet.
SIDE SETBACK: 3/5 feet
STREETSIDE SETBACK: 0 feet.
REAR SETBACK: 0 feet

PARKING: 2 spaces required

| ADJACENT PROPERTIES:                     | LAND USE<br>DESIGNATION &<br>ZONE                                                                                                    | EXISTING LAND USE       |  |
|------------------------------------------|--------------------------------------------------------------------------------------------------------------------------------------|-------------------------|--|
| NORTH:                                   | Residential; RN                                                                                                                      | Residential dwellings   |  |
| SOUTH:                                   | Residential; RN                                                                                                                      | Residential Development |  |
| EAST:                                    | Residential; RN                                                                                                                      | Mission Bay             |  |
| WEST:                                    | Residential; RN                                                                                                                      | Residential Development |  |
| DEVIATIONS OR<br>VARIANCES REQUESTED:    | None                                                                                                                                 |                         |  |
| COMMUNITY PLANNING GROUP RECOMMENDATION: | On February 16, 2016, the Mission Beach Precise Planning Board voted 10-0-0 to recommend approval of the project without conditions. |                         |  |