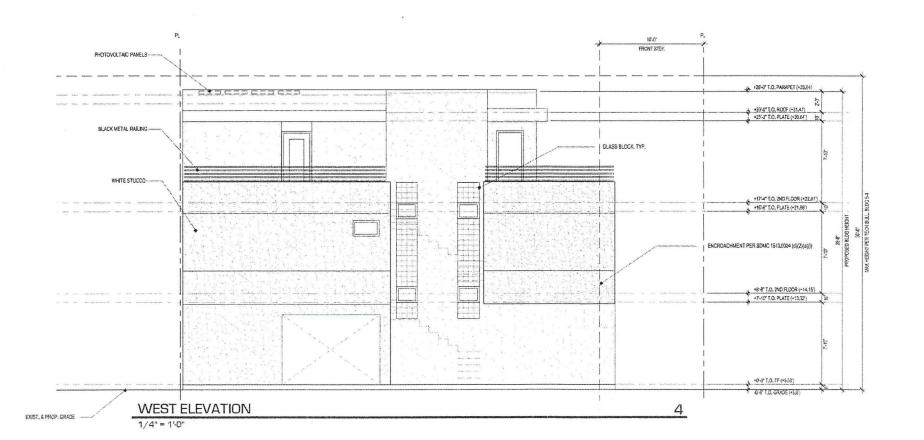

### **Project Description:**

The proposed project includes the demolition of an existing single family dwelling unit and construction of a new single family home totaling 1,470 square feet over with a 369 square-foot, two car garage. The new home would include four bedrooms, kitchen, laundry room, and family room. The attached garage will provide parking for two cars accessed from Bayside Lane.

As a component of the proposed project, the home will utilize renewable energy technology, self generating at least 50% of the projected total energy consumption on site through photovoltaic technology (solar panels), thus meeting the requirements of Council Policy 900-14, the City Council's Sustainable Building Policy. The photovoltaic system will be located on a portion of the roof. Additional environmental conservation elements for the project include the planting of native drought tolerant landscaping with efficient irrigation technology.

### **ZONING INFORMATION:**

**ZONE:** RN

**HEIGHT LIMIT:** 30 feet

**LOT SIZE:** 1,350 square feet

FLOOR AREA RATIO: 0.99 maximum.

FRONT SETBACK: 10 feet.
SIDE SETBACK: 3/5 feet
STREETSIDE SETBACK: 0 feet.
REAR SETBACK: 0 feet