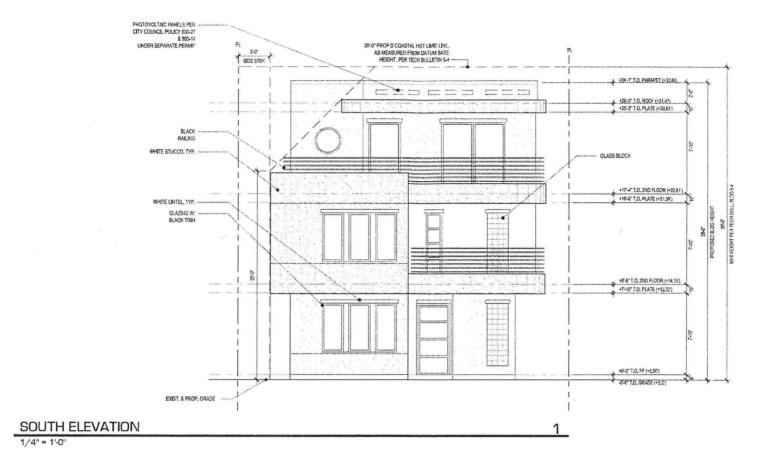

The site is not within or adjacent to the Multiple Species Conservation Program (MSCP), or the Multiple Habitat Planning Area (MHPA), and does not contain any other type of Environmentally Sensitive Lands (ESL) as defined in the San Diego Municipal Code (SDMC) section 113.0103. The project proposes a maximum building height of 28 feet 6 inches making the project within the 30' maximum height limit allowed under the Coastal Height Overlay Zone and Citywide zoning requirements. The project is not requesting nor does it require any deviations or variances from the applicable regulations, and the project is consistent with the recommended land use designation policy document, design guidelines, and development standards in effect for the site. Because the project utilizes renewable technologies, it qualifies as a sustainable building, and the land use approvals have been processed through the Affordable/In-Fill Housing and Sustainable Buildings Expedite Program.

### Attachments:

- 1. Aerial Photograph
- 2. Community Plan Land Use Map
- 3. Project Location Map
- 4. Project Data Sheet
- 5. Draft Permit with Conditions
- 6. Draft Resolution with Findings
- 7. Community Planning Group Recommendation
- 8. Ownership Disclosure Statement
- 9. Environmental Exemption
- 10. Project Plans