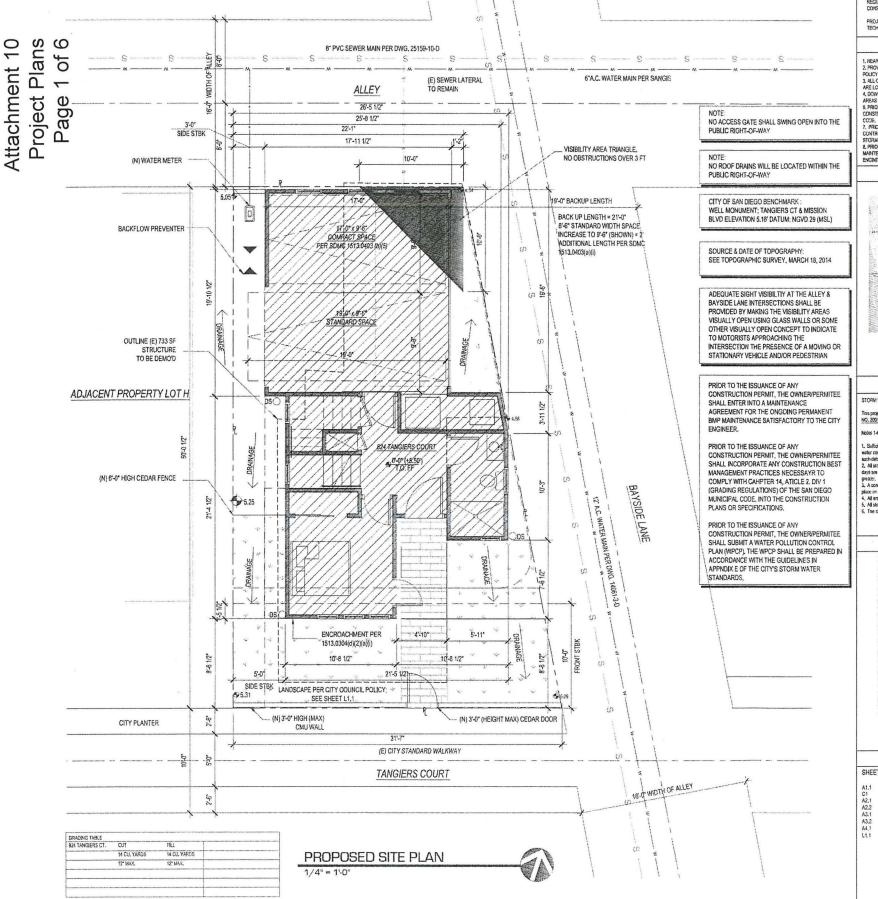

### **Project Description:**

The proposed project includes the demolition of an existing single family dwelling unit and construction of a new single family home totaling 1,470 square feet over with a 369 square-foot, two car garage. The new home would include four bedrooms, kitchen, laundry room, and family room. The attached garage will provide parking for two cars accessed from Bayside Lane.

### **ZONING INFORMATION:**

**ZONE:** RN

**HEIGHT LIMIT:** 30 feet

**LOT SIZE:** 1,350 square feet

FLOOR AREA RATIO: 0.99 maximum.

FRONT SETBACK: 10 feet.
SIDE SETBACK: 3/5 feet
STREETSIDE SETBACK: 0 feet.
REAR SETBACK: 0 feet

PARKING: 2 spaces required

| ADJACENT PROPERTIES:                     | LAND USE<br>DESIGNATION &<br>ZONE                                                                                                    | EXISTING LAND USE       |  |
|------------------------------------------|--------------------------------------------------------------------------------------------------------------------------------------|-------------------------|--|
| NORTH:                                   | Residential; RN                                                                                                                      | Residential dwellings   |  |
| SOUTH:                                   | Residential; RN                                                                                                                      | Residential Development |  |
| EAST:                                    | Residential; RN                                                                                                                      | Mission Bay             |  |
| WEST:                                    | Residential; RN                                                                                                                      | Residential Development |  |
| DEVIATIONS OR<br>VARIANCES REQUESTED:    | None                                                                                                                                 |                         |  |
| COMMUNITY PLANNING GROUP RECOMMENDATION: | On February 16, 2016, the Mission Beach Precise Planning Board voted 10-0-0 to recommend approval of the project without conditions. |                         |  |