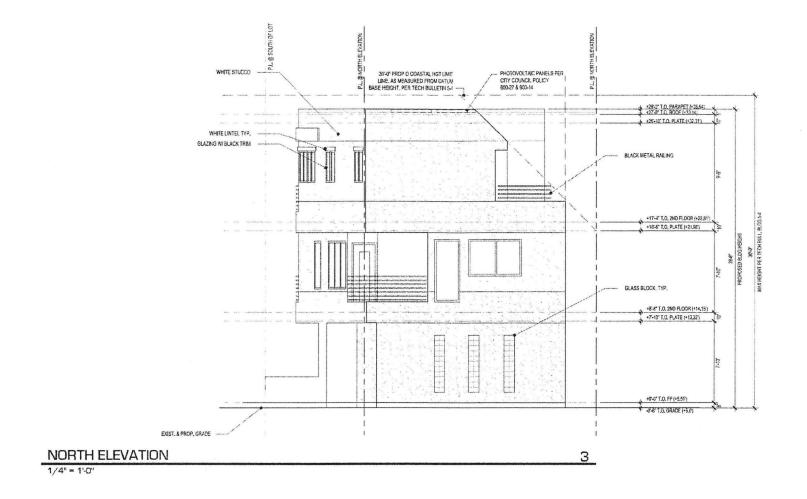

### **Project Description:**

The proposed project includes the demolition of an existing single family dwelling unit and construction of a new single family home totaling 1,470 square feet over with a 369 square-foot, two car garage. The new home would include four bedrooms, kitchen, laundry room, and family room. The attached garage will provide parking for two cars accessed from Bayside Lane.

As a component of the proposed project, the home will utilize renewable energy technology, self generating at least 50% of the projected total energy consumption on site through photovoltaic technology (solar panels), thus meeting the requirements of Council Policy 900-14, the City Council's Sustainable Building Policy. The photovoltaic system will be located on a portion of the roof. Additional environmental conservation elements for the project include the planting of native drought tolerant landscaping with efficient irrigation technology.

The site is not within or adjacent to the Multiple Species Conservation Program (MSCP), or the Multiple Habitat Planning Area (MHPA), and does not contain any other type of Environmentally Sensitive Lands (ESL) as defined in the San Diego Municipal Code (SDMC) section 113.0103. The project proposes a maximum building height of 28 feet 6 inches making the project within the 30' maximum height limit allowed under the Coastal Height Overlay Zone and Citywide zoning requirements. The project is not requesting nor does it require any deviations or variances from the applicable regulations, and the project is consistent with the recommended land use designation policy document, design guidelines, and development standards in effect for the site. Because the project utilizes renewable technologies, it qualifies as a sustainable building, and the land use approvals have been processed through the Affordable/In-Fill Housing and Sustainable Buildings Expedite Program.

### **ZONING INFORMATION:**

**ZONE:** RN

**HEIGHT LIMIT:** 30 feet

**LOT SIZE:** 1,350 square feet

FLOOR AREA RATIO: 0.99 maximum.

FRONT SETBACK: 10 feet.
SIDE SETBACK: 3/5 feet
STREETSIDE SETBACK: 0 feet.
REAR SETBACK: 0 feet