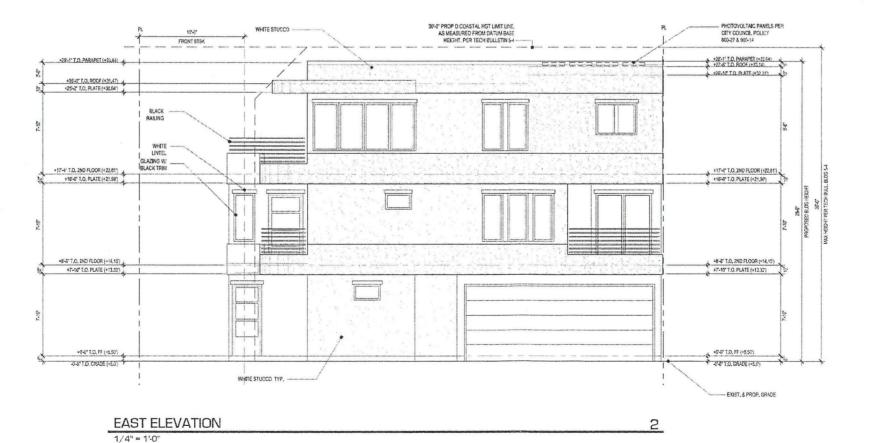

The site is not within or adjacent to the Multiple Species Conservation Program (MSCP), or the Multiple Habitat Planning Area (MHPA), and does not contain any other type of Environmentally Sensitive Lands (ESL) as defined in the San Diego Municipal Code (SDMC) section 113.0103. The project proposes a maximum building height of 28 feet 6 inches making the project within the 30' maximum height limit allowed under the Coastal Height Overlay Zone and Citywide zoning requirements. The project is not requesting nor does it require any deviations or variances from the applicable regulations, and the project is consistent with the recommended land use designation policy document, design guidelines, and development standards in effect for the site. Because the project utilizes renewable technologies, it qualifies as a sustainable building, and the land use approvals have been processed through the Affordable/In-Fill Housing and Sustainable Buildings Expedite Program.

### Attachments:

- 1. Aerial Photograph
- 2. Community Plan Land Use Map
- 3. Project Location Map
- 4. Project Data Sheet
- 5. Draft Permit with Conditions
- 6. Draft Resolution with Findings
- 7. Community Planning Group Recommendation
- 8. Ownership Disclosure Statement
- 9. Environmental Exemption
- 10. Project Plans