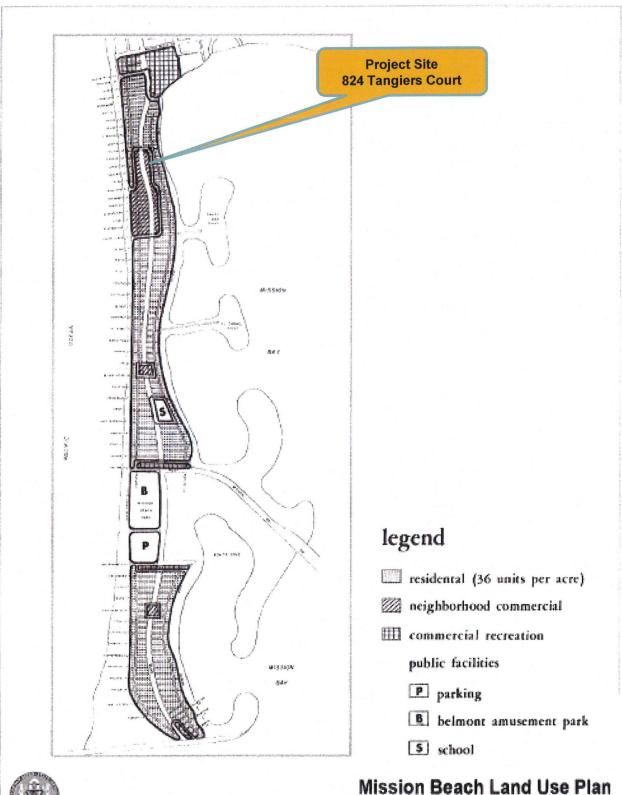

### **Attachment 2** Mission Beach Land Use plan

Tangiers Court SDU CDP Project No. 430486 824 Tangiers Court Land Use Plan

Mission Beach Precise Plan

Attachment 4 Project Data Sheet

| PROJECT DATA SHEET                   |                                                                                                                                                                                        |  |  |
|--------------------------------------|----------------------------------------------------------------------------------------------------------------------------------------------------------------------------------------|--|--|
| PROJECT NAME:                        | Tangiers Court SDU CDP                                                                                                                                                                 |  |  |
| PROJECT DESCRIPTION:                 | ROJECT DESCRIPTION: Coastal Development Permit to demolish an existing sing family home and development of a new, 1,470-square-fo three story single family home with attached garage. |  |  |
| COMMUNITY PLAN<br>AREA:              | Mission Beach                                                                                                                                                                          |  |  |
| DISCRETIONARY<br>ACTIONS:            | Coastal Development Permit                                                                                                                                                             |  |  |
| COMMUNITY PLAN LAND USE DESIGNATION: | Residential                                                                                                                                                                            |  |  |

### Community Plan Analysis

The site is designated for residential uses. The project is consistent with the land use designations of the Mission Beach Precise Plan by continuing to maintain an existing single family residence without increasing the density range of 36 dwelling units per acre. The addition would meet the goals of the Mission Beach Precise Plan/Local Coastal Program by maintaining residential development and not interfering with public access or public views to the beaches and bays. The proposed addition will meet the land use regulations of the certified Implementation Program including compliance to the San Diego Municipal Code development regulations to include but not limited to height, setbacks, parking, landscape, and floor area ratio.