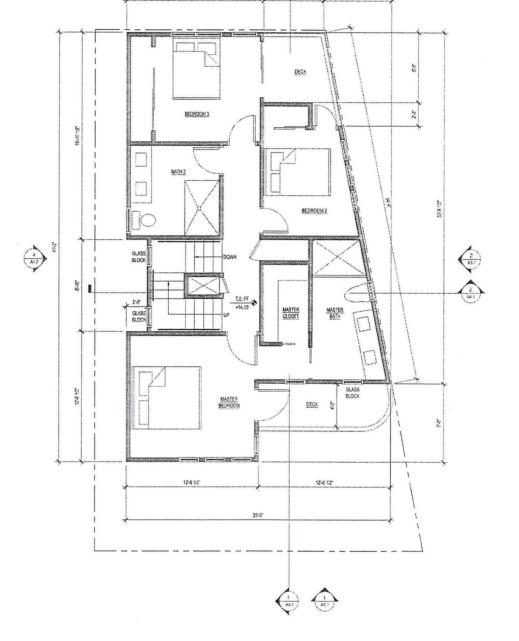

### **Project Description:**

The proposed project includes the demolition of an existing single family dwelling unit and construction of a new single family home totaling 1,470 square feet over with a 369 square-foot, two car garage. The new home would include four bedrooms, kitchen, laundry room, and family room. The attached garage will provide parking for two cars accessed from Bayside Lane.

### Attachments:

- 1. Aerial Photograph
- 2. Community Plan Land Use Map
- 3. Project Location Map
- 4. Project Data Sheet
- 5. Draft Permit with Conditions
- 6. Draft Resolution with Findings
- 7. Community Planning Group Recommendation
- 8. Ownership Disclosure Statement
- 9. Environmental Exemption
- 10. Project Plans