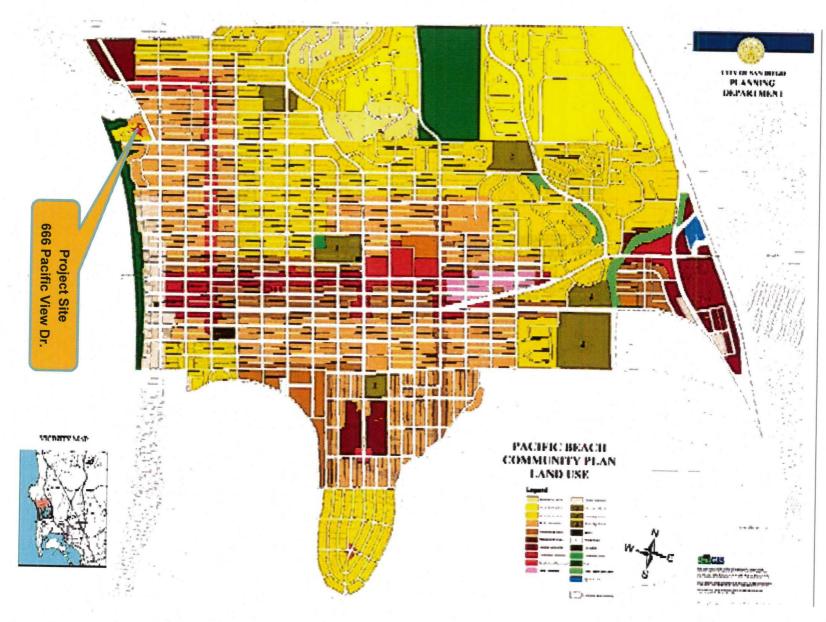

# Land Use Plan

Pacific View Residence CDP Project No. 447980 666 Pacific View Drive