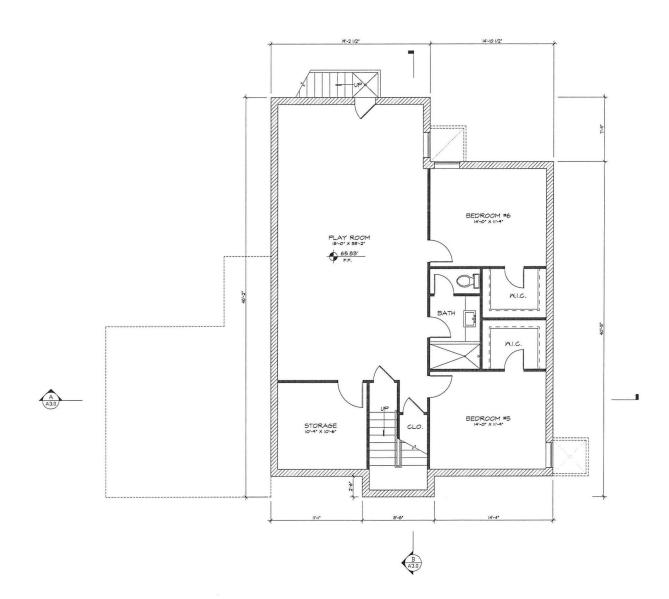

# **Project Description:**

The proposed project includes the demolition of an existing single family dwelling unit and construction of a new single family home totaling 3,421 square feet over a 1,464 square-foot basement. The new home would include a two-car garage, office, kitchen and family room on the first floor, and four bedrooms with bathrooms and laundry room on the second floor. The basement will include a playroom, bathroom, and two additional bedrooms. Additionally, a roof deck is incorporated in the single family design.