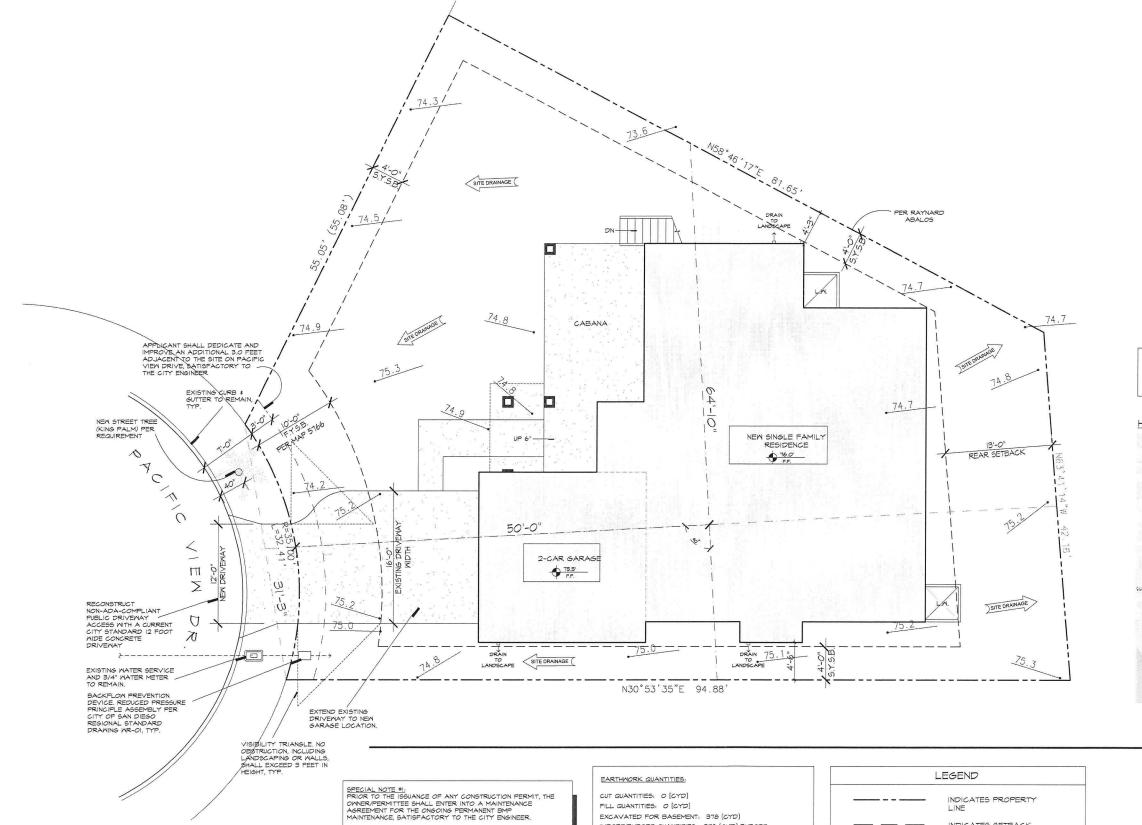

# **Project Description:**

The proposed project includes the demolition of an existing single family dwelling unit and construction of a new single family home totaling 3,421 square feet over a 1,464 square-foot basement. The new home would include a two-car garage, office, kitchen and family room on the first floor, and four bedrooms with bathrooms and laundry room on the second floor. The basement will include a playroom, bathroom, and two additional bedrooms. Additionally, a roof deck is incorporated in the single family design.

As a component of the proposed project, the home will utilize renewable energy technology, self-generating at least 50% of the projected total energy consumption on site through photovoltaic technology (solar panels), thus meeting the requirements of Council Policy 900-14, the City Council's Sustainable Building Policy. The photovoltaic system will be located on a portion of the roof. Additional environmental conservation elements for the project include the use of high efficacy lighting or occupancy sensors, energy star appliances, duel Pan Low-E glazing on all windows, use of engineered wood products, natural cooling/ventilation with operable windows, use of permeable paving, and high efficiency irrigation systems with state of the art low precipitation rate sprinkler equipment. The attached garage will provide parking for two cars accessed from Pacific View Drive. Public improvements included the reconstruction of a non-ADA compliant driveway to be replaced with an ADA-compliant, City standard 12-foot wide concrete driveway and a three-foot dedication to the City of the owners property adjacent to the site on Pacific View Drive to create a 10-foot curb to property line public right-of-way.

## **ENGINEERING REQUIREMENTS:**

12. The project proposes to export 378 cubic yards of material from the project site. All excavated material listed to be exported, shall be exported to a legal disposal site in accordance

with the Standard Specifications for Public Works Construction (the "Green Book"), 2009 edition and Regional Supplement Amendments adopted by Regional Standards Committee.

- 13. The drainage system proposed for this development, as shown on the site plan to drain onto to Pacific View Drive, is private and subject to approval by the City Engineer.
- 14. Prior to foundation inspection, the Owner/Permittee shall submit a building pad certification signed by a Registered Civil Engineer or a Licensed Land Surveyor, certifying that the pad elevation based on USGS datum is consistent with Exhibit "A", satisfactory to the City Engineer.
- 15. Prior to the issuance of any building permits, the Owner/Permittee shall assure by permit and bond, to reconstruct the driveway with current City Standard 12-foot wide concrete driveway, adjacent to the site on Pacific View Drive, satisfactory to the City Engineer.
- 16. Prior to the issuance of any building permits, the Owner/Permittee shall dedicate an additional 3 feet on Pacific View Drive to provide a 10 foot curb-to-property-line distance, satisfactory to the City Engineer.
- 17. Whenever street rights-of-way are required to be dedicated, it is the responsibility of the Owner/Permittee to provide the right-of-way free and clear of all encumbrances and prior easements. The owner/permittee must secure "subordination agreements" for minor distribution facilities and/or "joint-use agreements" for major transmission facilities.
- 18. Prior to the issuance of any construction permit, the Owner/Permittee shall enter into a Maintenance Agreement for the ongoing permanent BMP maintenance, satisfactory to the City Engineer.
- 19. Prior to the issuance of any construction permit, the Owner/Permittee shall incorporate any construction Best Management Practices necessary to comply with Chapter 14, Article 2, Division 1 (Grading Regulations) of the SDMC, into the construction plans or specifications.
- 20. Prior to the issuance of any construction permit the Owner/Permittee shall submit a Water Pollution Control Plan (WPCP). The WPCP shall be prepared in accordance with the guidelines in Appendix E of the City's Storm Water Standards.
- 21. Any party, on whom fees, dedications, reservations, or other exactions have been imposed as conditions of approval of this development permit, may protest the imposition within 90 days of the approval of this development permit by filing a written protest with the City Clerk pursuant to California Government Code 66020.