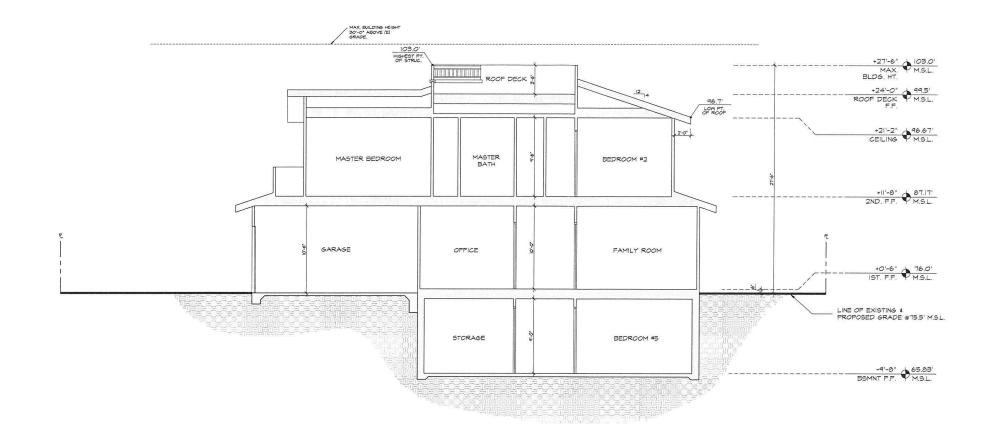

# **Project Description:**

The proposed project includes the demolition of an existing single family dwelling unit and construction of a new single family home totaling 3,421 square feet over a 1,464 square-foot basement. The new home would include a two-car garage, office, kitchen and family room on the first floor, and four bedrooms with bathrooms and laundry room on the second floor. The basement will include a playroom, bathroom, and two additional bedrooms. Additionally, a roof deck is incorporated in the single family design.

# **ZONING INFORMATION:**

ZONE: RS-1-7

**HEIGHT LIMIT:** 30 feet

LOT SIZE: 0.13-acres.

FLOOR AREA RATIO: varies

FRONT SETBACK: 15 feet

**SIDE SETBACK:** 4 feet

STREETSIDE SETBACK: 10 feet