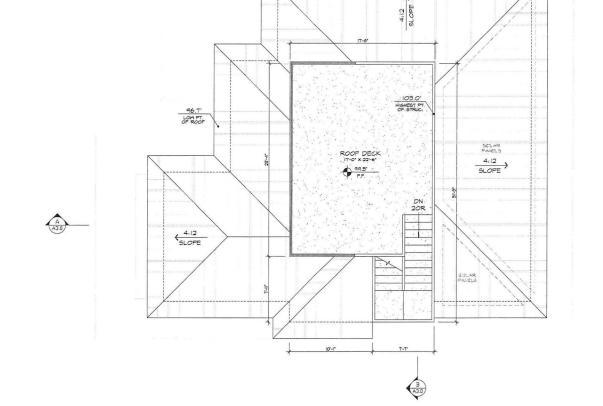

# **Project Description:**

The proposed project includes the demolition of an existing single family dwelling unit and construction of a new single family home totaling 3,421 square feet over a 1,464 square-foot basement. The new home would include a two-car garage, office, kitchen and family room on the first floor, and four bedrooms with bathrooms and laundry room on the second floor. The basement will include a playroom, bathroom, and two additional bedrooms. Additionally, a roof deck is incorporated in the single family design.