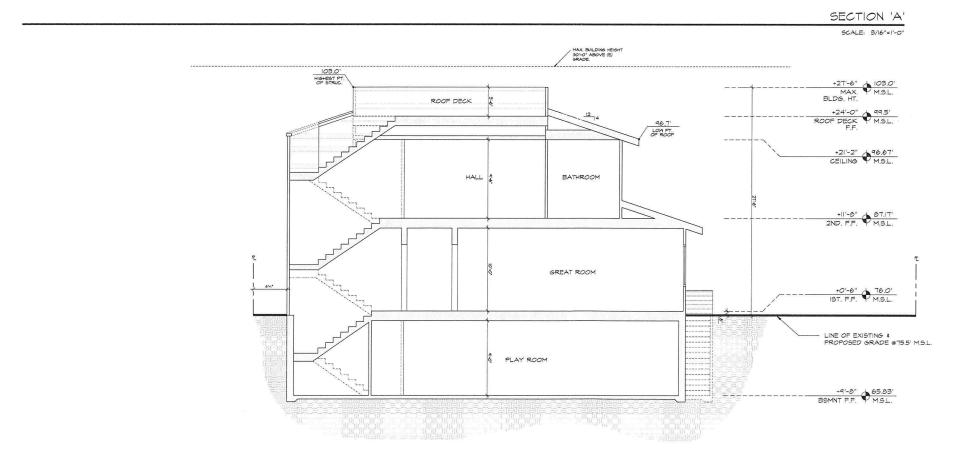

# **Project Description:**

The proposed project includes the demolition of an existing single family dwelling unit and construction of a new single family home totaling 3,421 square feet over a 1,464 square-foot basement. The new home would include a two-car garage, office, kitchen and family room on the first floor, and four bedrooms with bathrooms and laundry room on the second floor. The basement will include a playroom, bathroom, and two additional bedrooms. Additionally, a roof deck is incorporated in the single family design.

The site is not within or adjacent to the Multiple Species Conservation Program (MSCP), or the Multiple Habitat Planning Area (MHPA), and does not contain any other type of Environmentally Sensitive Lands (ESL) as defined in the San Diego Municipal Code (SDMC) section 113.0103. The project proposes a maximum building height of 27 feet 6 inches making the project within the 30' maximum height limit allowed under the Coastal Height Overlay Zone and Citywide zoning requirements. The project is not requesting nor does it require any deviations or variances from the applicable regulations, and the project is consistent with the recommended land use designation policy document, design guidelines, and development standards in effect for the site. Because the project utilizes renewable technologies, it qualifies as a sustainable building, the land use approvals have been processed through the Affordable/In-Fill Housing and Sustainable Buildings Expedite Program.