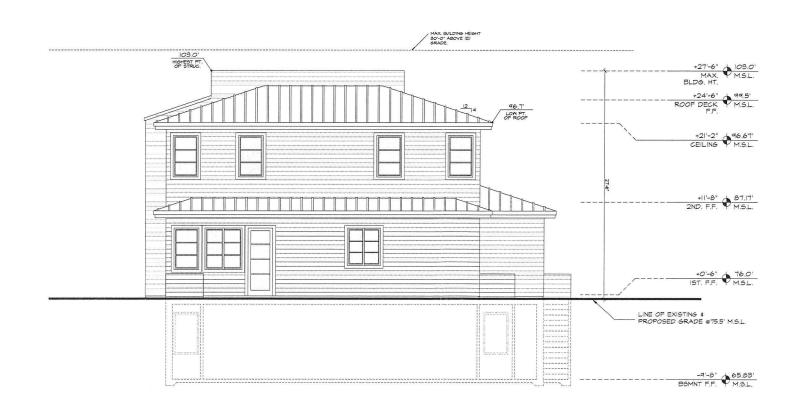

# **Project Description:**

The proposed project includes the demolition of an existing single family dwelling unit and construction of a new single family home totaling 3,421 square feet over a 1,464 square-foot basement. The new home would include a two-car garage, office, kitchen and family room on the first floor, and four bedrooms with bathrooms and laundry room on the second floor. The basement will include a playroom, bathroom, and two additional bedrooms. Additionally, a roof deck is incorporated in the single family design.

The site is not within or adjacent to the Multiple Species Conservation Program (MSCP), or the Multiple Habitat Planning Area (MHPA), and does not contain any other type of Environmentally Sensitive Lands (ESL) as defined in the San Diego Municipal Code (SDMC) section 113.0103. The project proposes a maximum building height of 27 feet 6 inches making the project within the 30' maximum height limit allowed under the Coastal Height Overlay Zone and Citywide zoning requirements. The project is not requesting nor does it require any deviations or variances from the applicable regulations, and the project is consistent with the recommended land use designation policy document, design guidelines, and development standards in effect for the site. Because the project utilizes renewable technologies, it qualifies as a sustainable building, the land use approvals have been processed through the Affordable/In-Fill Housing and Sustainable Buildings Expedite Program.

# **ZONING INFORMATION:**

ZONE: RS-1-7

**HEIGHT LIMIT:** 30 feet

LOT SIZE: 0.13-acres.

FLOOR AREA RATIO: varies

FRONT SETBACK: 15 feet

**SIDE SETBACK:** 4 feet

STREETSIDE SETBACK: 10 feet