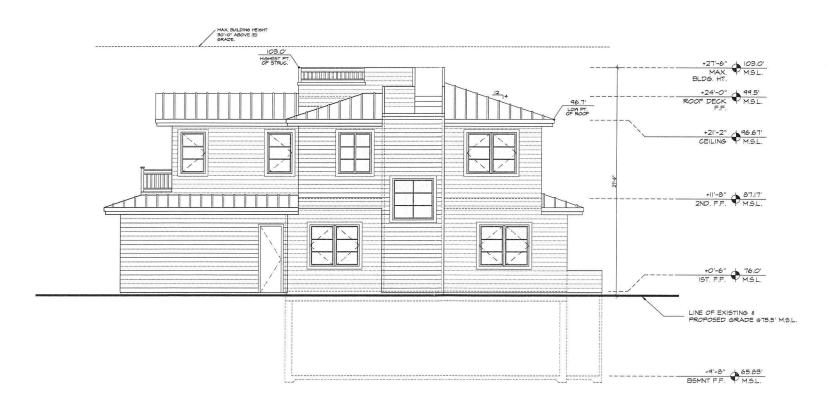

# **Project Description:**

The proposed project includes the demolition of an existing single family dwelling unit and construction of a new single family home totaling 3,421 square feet over a 1,464 square-foot basement. The new home would include a two-car garage, office, kitchen and family room on the first floor, and four bedrooms with bathrooms and laundry room on the second floor. The basement will include a playroom, bathroom, and two additional bedrooms. Additionally, a roof deck is incorporated in the single family design.

The site is not within or adjacent to the Multiple Species Conservation Program (MSCP), or the Multiple Habitat Planning Area (MHPA), and does not contain any other type of Environmentally Sensitive Lands (ESL) as defined in the San Diego Municipal Code (SDMC) section 113.0103. The project proposes a maximum building height of 27 feet 6 inches making the project within the 30' maximum height limit allowed under the Coastal Height Overlay Zone and Citywide zoning requirements. The project is not requesting nor does it require any deviations or variances from the applicable regulations, and the project is consistent with the recommended land use designation policy document, design guidelines, and development standards in effect for the site. Because the project utilizes renewable technologies, it qualifies as a sustainable building, the land use approvals have been processed through the Affordable/In-Fill Housing and Sustainable Buildings Expedite Program.