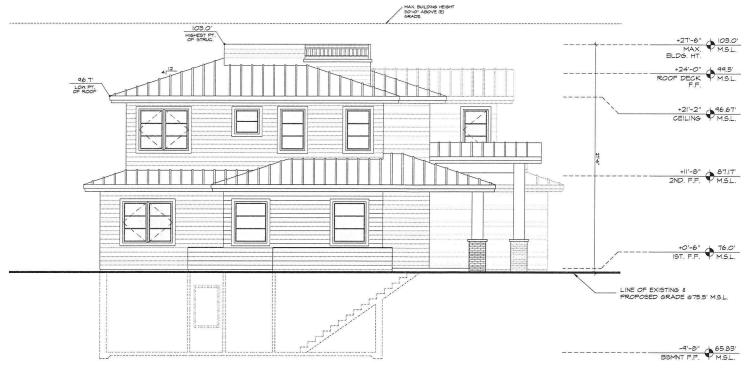

# **Project Description:**

The proposed project includes the demolition of an existing single family dwelling unit and construction of a new single family home totaling 3,421 square feet over a 1,464 square-foot basement. The new home would include a two-car garage, office, kitchen and family room on the first floor, and four bedrooms with bathrooms and laundry room on the second floor. The basement will include a playroom, bathroom, and two additional bedrooms. Additionally, a roof deck is incorporated in the single family design.

The site is not within or adjacent to the Multiple Species Conservation Program (MSCP), or the Multiple Habitat Planning Area (MHPA), and does not contain any other type of Environmentally Sensitive Lands (ESL) as defined in the San Diego Municipal Code (SDMC) section 113.0103. The project proposes a maximum building height of 27 feet 6 inches making the project within the 30' maximum height limit allowed under the Coastal Height Overlay Zone and Citywide zoning requirements. The project is not requesting nor does it require any deviations or variances from the applicable regulations, and the project is consistent with the recommended land use designation policy document, design guidelines, and development standards in effect for the site. Because the project utilizes renewable technologies, it qualifies as a sustainable building, the land use approvals have been processed through the Affordable/In-Fill Housing and Sustainable Buildings Expedite Program.

# **ZONING INFORMATION:**

ZONE: RS-1-7

**HEIGHT LIMIT:** 30 feet

LOT SIZE: 0.13-acres.

FLOOR AREA RATIO: varies

FRONT SETBACK: 15 feet

**SIDE SETBACK:** 4 feet

STREETSIDE SETBACK: 10 feet