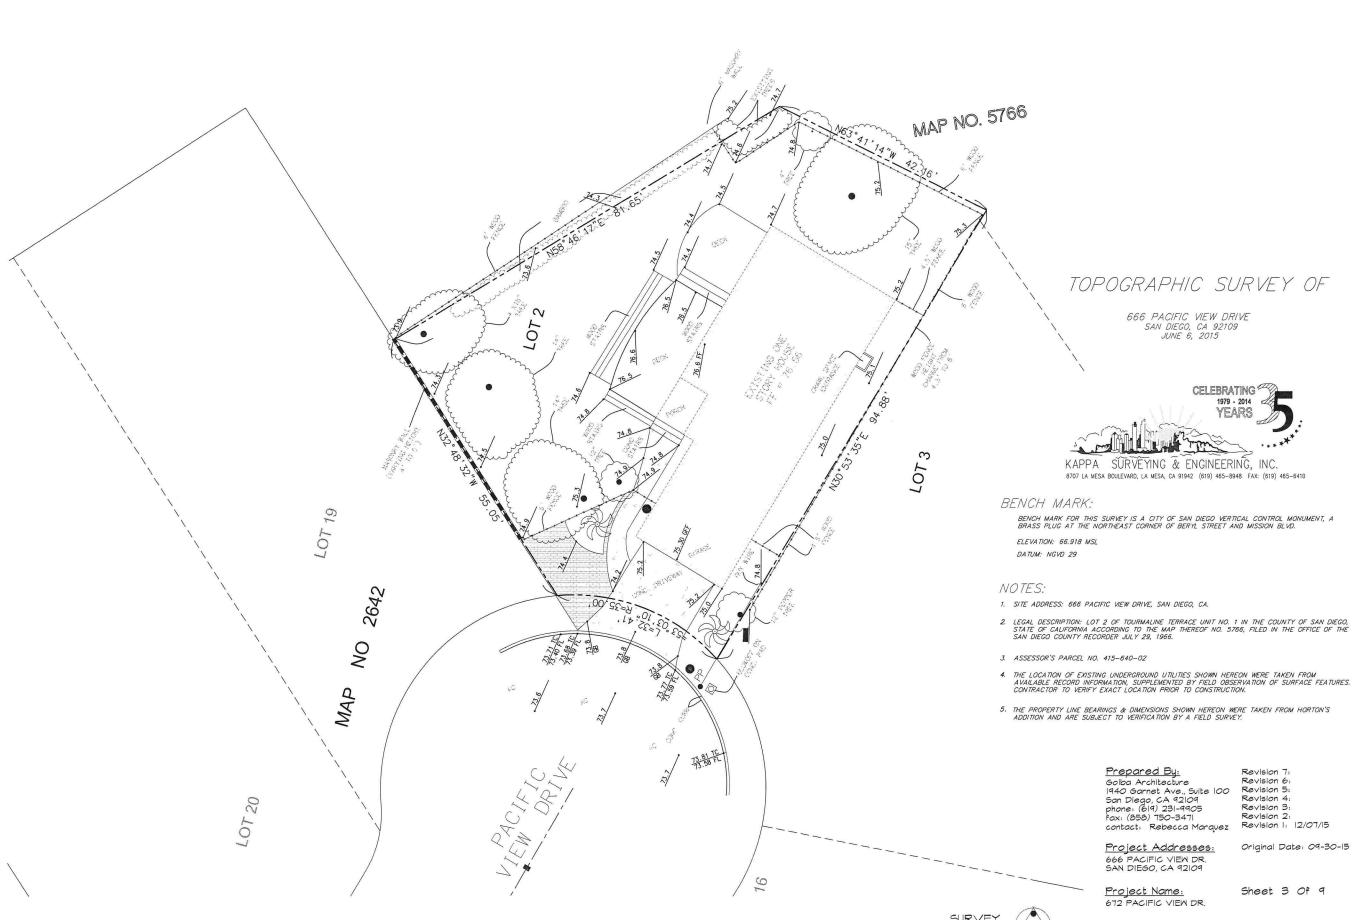

# COASTAL DEVELOPMENT PERMIT NO. 1566715 PACIFIC VIEW RESIDENCE PROJECT NO. 447980 HEARING OFFICER

This Coastal Development Permit No. 1566715 is granted by the Hearing Officer of the City of San Diego to BENJAMIN RYAN and HEATHER RYAN, Owner, and, Permittee, pursuant to San Diego Municipal Code [SDMC] section 126.0702. The 0.13 -acre site is located at 666 Pacific View Drive in the RS-1-7 zone(s) of the Pacific Beach Community Plan area. The project site is legally described as: Lot 2 of Tournaline Terrace Unit No. 1 in the City of San Diego, County of San Diego, State of California, according to map thereof No. 5766, filed in the Office of the County Recorder of San Diego County, July 29, 1966;

WHEREAS, the project site is located at 666 Pacific View Drive in the RS-1-7 of the Pacific Beach Community Plan;

WHEREAS, the project site is legally described as Lot 2 of Tournaline Terrace Unit No. 1 in the City of San Diego, County of San Diego, State of California, according to map thereof No. 5766, filed in the Office of the County Recorder of San Diego County, July 29, 1966;