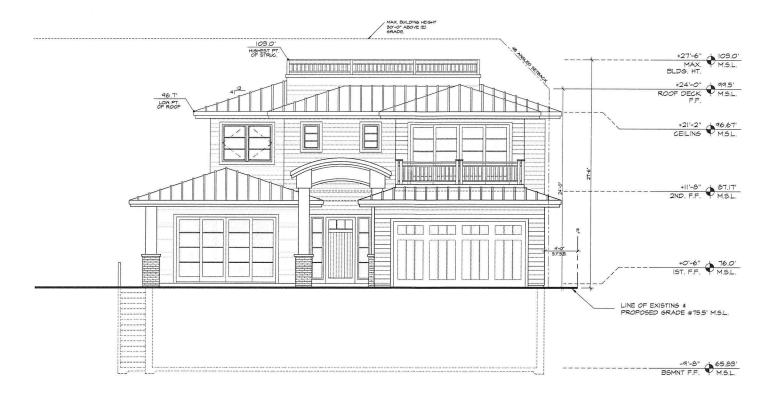

# **Project Description:**

The proposed project includes the demolition of an existing single family dwelling unit and construction of a new single family home totaling 3,421 square feet over a 1,464 square-foot basement. The new home would include a two-car garage, office, kitchen and family room on the first floor, and four bedrooms with bathrooms and laundry room on the second floor. The basement will include a playroom, bathroom, and two additional bedrooms. Additionally, a roof deck is incorporated in the single family design.

The site is not within or adjacent to the Multiple Species Conservation Program (MSCP), or the Multiple Habitat Planning Area (MHPA), and does not contain any other type of Environmentally Sensitive Lands (ESL) as defined in the San Diego Municipal Code (SDMC) section 113.0103. The project proposes a maximum building height of 27 feet 6 inches making the project within the 30' maximum height limit allowed under the Coastal Height Overlay Zone and Citywide zoning requirements. The project is not requesting nor does it require any deviations or variances from the applicable regulations, and the project is consistent with the recommended land use designation policy document, design guidelines, and development standards in effect for the site. Because the project utilizes renewable technologies, it qualifies as a sustainable building, the land use approvals have been processed through the Affordable/In-Fill Housing and Sustainable Buildings Expedite Program.