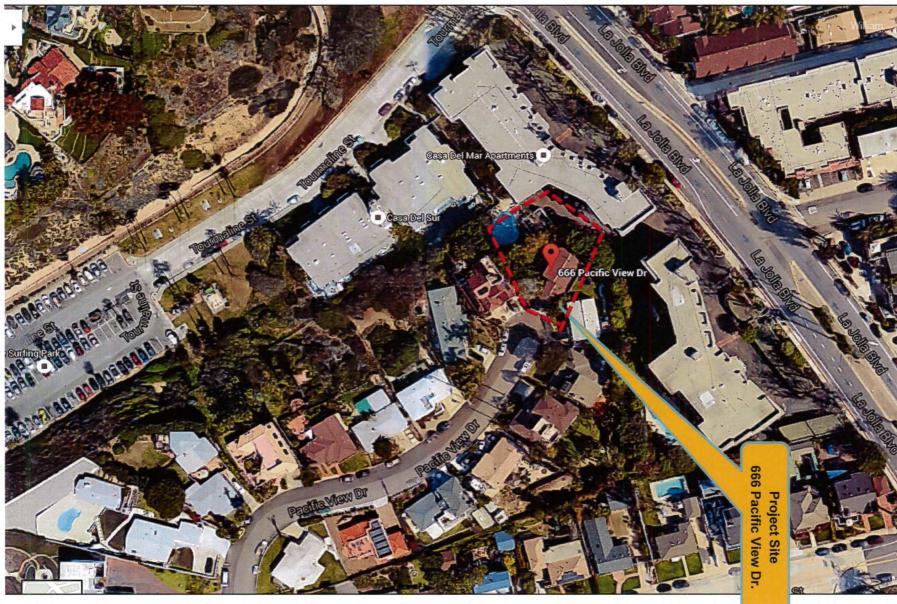

# Aerial Photograph (Birds Eye)

Pacific View Residence CDP Project No. 447980 666 Pacific View Drive