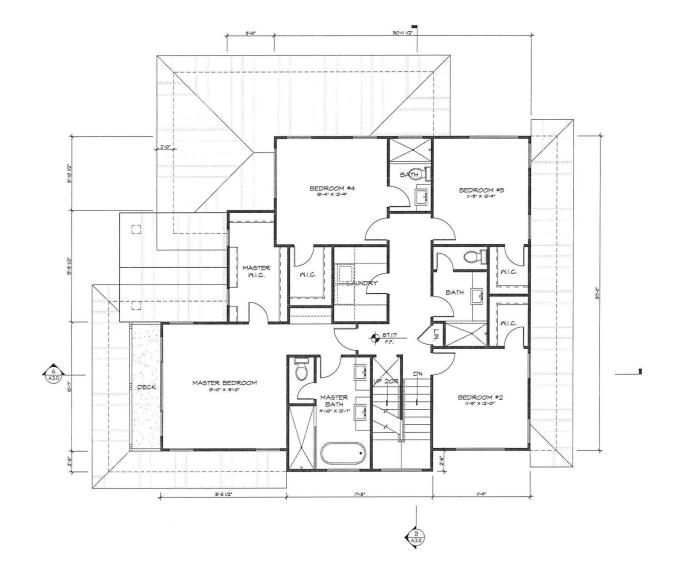

# **Project Description:**

The proposed project includes the demolition of an existing single family dwelling unit and construction of a new single family home totaling 3,421 square feet over a 1,464 square-foot basement. The new home would include a two-car garage, office, kitchen and family room on the first floor, and four bedrooms with bathrooms and laundry room on the second floor. The basement will include a playroom, bathroom, and two additional bedrooms. Additionally, a roof deck is incorporated in the single family design.