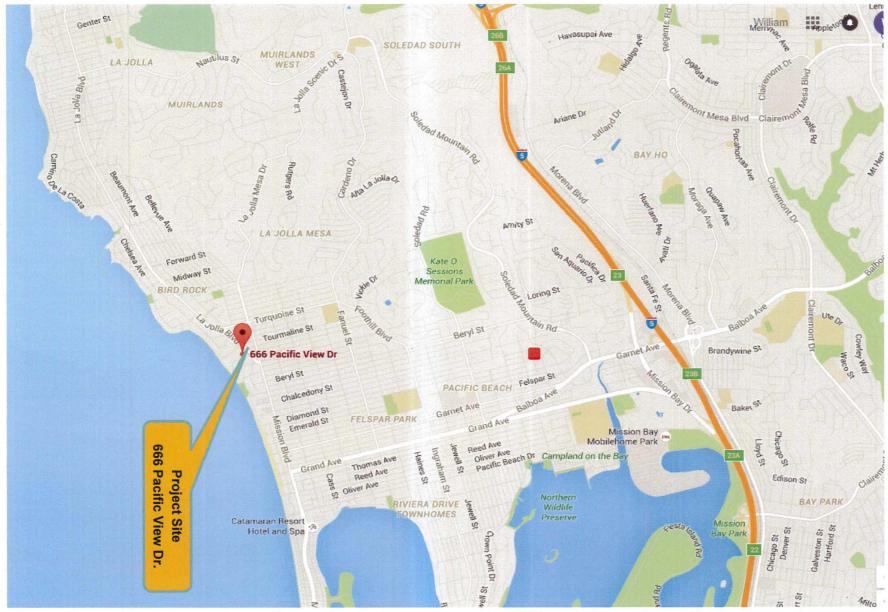

# **Project Location Map**

<u>Pacific View Residence CDP Project No. 447980</u> 666 Pacific View Drive

| PROJECT DATA SHEET                   |                                                                                                                        |  |  |
|--------------------------------------|------------------------------------------------------------------------------------------------------------------------|--|--|
| PROJECT NAME:                        | Pacific View Residence                                                                                                 |  |  |
| PROJECT DESCRIPTION:                 | The demolition of an existing single family home and development of a new, two story single family home with basement. |  |  |
| COMMUNITY PLAN<br>AREA:              | Pacific Beach                                                                                                          |  |  |
| DISCRETIONARY<br>ACTIONS:            | Coastal Development Permit                                                                                             |  |  |
| COMMUNITY PLAN LAND USE DESIGNATION: | Residential                                                                                                            |  |  |

The 0.13-acre site is located at 666 Pacific View Drive within the RS-1-7 zone of the Pacific Beach Community Plan area within the Coastal Overlay Zone (appealable area), and the Coastal Height Limit Overlay Zone.