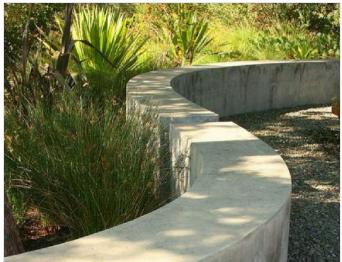

A

В

С

- ASSOCIATED WITH DOMESTIC PE
- MAXIMUM EXTENT POSSIBLE.
- 8. GRADING/LAND DEVELOPMENT WITH THE DEVELOPMENT FOOTP OR ADJACENT TO THE MHPA.

|                                                      |                                                                                 |                            | N C            |
|------------------------------------------------------|---------------------------------------------------------------------------------|----------------------------|----------------|
| MBOL                                                 | PAVING                                                                          | SYMBOL                     | C              |
|                                                      | CONCRETE PAVING TYPE 1 - NATURAL GRAY WITH                                      | Samon                      | TH<br>UL       |
|                                                      | SAND FINISH<br>CONCRETE PAVING TYPE 2 - INTERGRAL COLOR<br>WITH TOP CAST FINISH |                            | 01             |
|                                                      | CONCRETE PAVING AT SIDEWALK - NATURAL GRAY<br>WITH BROOM FINISH                 | - Aller                    |                |
| $\begin{array}{cccccccccccccccccccccccccccccccccccc$ | GRANITECRETE PAVING                                                             | SYMBOL                     | S              |
|                                                      | COLORED SPORTS SURFACING OVER CONCRETE<br>BASE                                  |                            | PI             |
|                                                      | POURED-IN-PLACE RUBBER SURFACING OVER<br>POROUS CONCRETE                        |                            | P(             |
|                                                      | DECORATIVE COBBLE ROCK MULCH                                                    |                            |                |
|                                                      | TRUNCATED DOME PAVERS                                                           |                            | <u> </u>       |
| 000                                                  | BOULDERS 3', 4', 5' DIAMETER                                                    | SYMBOL                     | <b>S</b><br>QL |
|                                                      |                                                                                 | A MA                       | QL             |
| MBOL                                                 | SITE PROGRAMMING                                                                | ٠ بكر<br>۲                 | QL             |
| 1                                                    | ACCESSIBLE, PREFABRICATED RESTROOM BUILDING                                     | - Low and                  |                |
| 2                                                    | 12' WIDE PEDESTRIAN/MAINTENANCE PATH                                            | SYMBOL                     | Α              |
| 3                                                    | 9' WIDE PEDESTRIAN/MAINTENANCE PATH                                             |                            | A              |
| 4                                                    | 6' WIDE PEDESTRIAN PATH                                                         | $\overline{}$              | AF<br>CA       |
| 5                                                    | 2–5YR PLAY AREAS                                                                |                            | LA             |
| 6                                                    | 5–12YR PLAY AREAS                                                               |                            | ME             |
| (7)                                                  | EMBANKMENT SLIDE AND SLOPE CLIMBERS                                             |                            | N              |
| (8)                                                  | SHADE SAIL STRUCTURE                                                            | SYMBOL                     | AL             |
| (9)                                                  | MULTIPURPOSE LAWN AREA                                                          |                            | HE             |
| (10)                                                 | BASKETBALL COURT WITH FUTSOL GOALS                                              |                            |                |
| (11)                                                 | FITNESS AREA                                                                    | Ú                          |                |
| (12)                                                 | PICNIC AREA                                                                     | SYMBOL                     | N              |
| (13)                                                 | OVERLOOK WITH SWINGS                                                            |                            | AF             |
| (14)                                                 | GRAVEL SWALE                                                                    |                            | B/<br>EN       |
| $\bigcirc$                                           |                                                                                 |                            | EF             |
| MBOL                                                 | EDGING / CURBS / WALLS                                                          |                            | Ml             |
| $\bigcirc$                                           |                                                                                 |                            | RI             |
| (15)                                                 | MOW CURB                                                                        |                            | SA             |
| (16)                                                 | 18" HIGH LANDSCAPE CONCRETE WALL                                                | SYMBOL                     | P              |
| (17)                                                 | RETAINING WALL                                                                  |                            | BA             |
| (18)                                                 | PARK MONUMENT SIGN                                                              | $\nabla \ \Delta \ \Delta$ | LE             |
| (19)                                                 | CURBWALL                                                                        |                            | LC<br>LC       |
|                                                      |                                                                                 |                            | PI             |
| MBOL                                                 | STAIRS / RAMPS / RAILINGS / FENCES                                              |                            | WE             |
| (20)                                                 | CONCRETE ACCESSIBLE RAMP WITH HANDRAILS                                         | SYMBOL                     | 0              |
|                                                      |                                                                                 |                            | Δ(             |