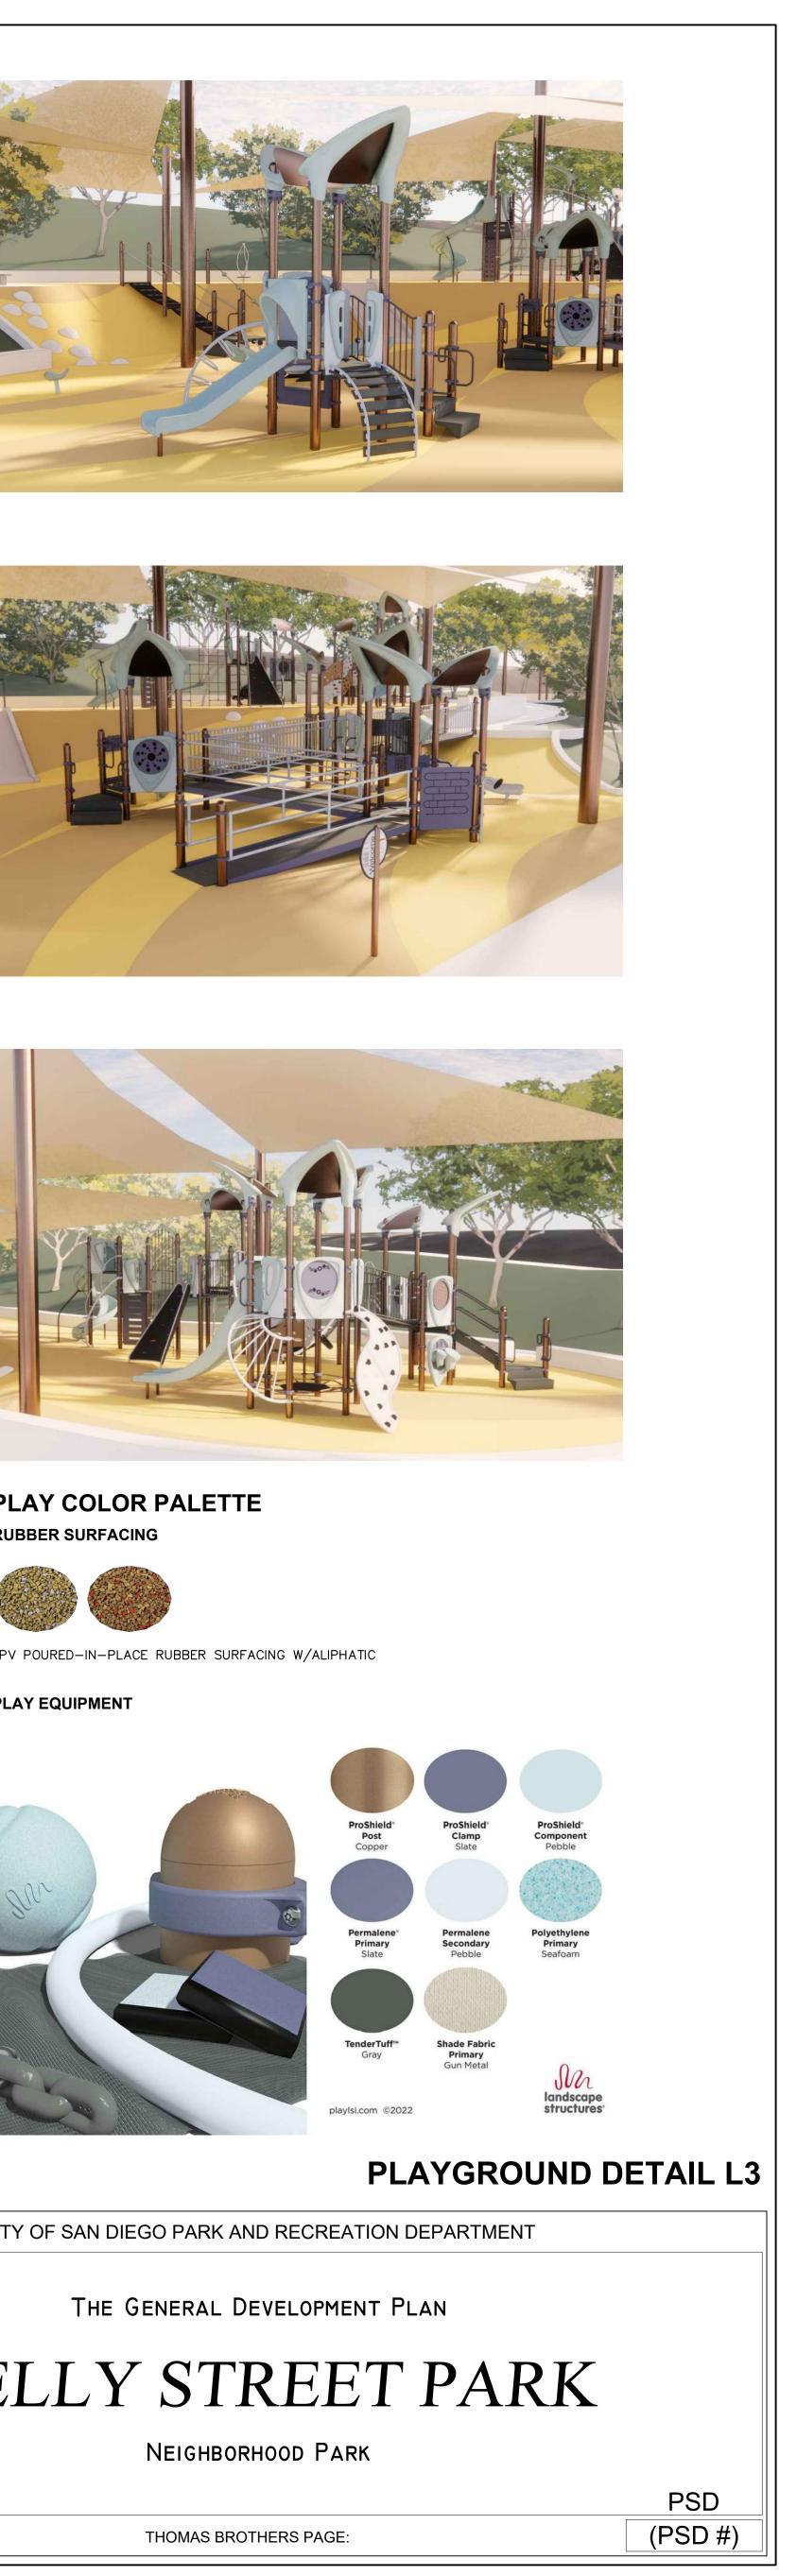

A

В

С

- ASSOCIATED WITH DOMESTIC PE
- MAXIMUM EXTENT POSSIBLE.
- 8. GRADING/LAND DEVELOPMENT WITH THE DEVELOPMENT FOOTP OR ADJACENT TO THE MHPA.

|                                                      |                                                                                 |                            | N C            |
|------------------------------------------------------|---------------------------------------------------------------------------------|----------------------------|----------------|
| MBOL                                                 | PAVING                                                                          | SYMBOL                     | C              |
|                                                      | CONCRETE PAVING TYPE 1 - NATURAL GRAY WITH                                      | Samon                      | TH<br>UL       |
|                                                      | SAND FINISH<br>CONCRETE PAVING TYPE 2 - INTERGRAL COLOR<br>WITH TOP CAST FINISH |                            | 01             |
|                                                      | CONCRETE PAVING AT SIDEWALK - NATURAL GRAY<br>WITH BROOM FINISH                 | - Aller                    |                |
| $\begin{array}{cccccccccccccccccccccccccccccccccccc$ | GRANITECRETE PAVING                                                             | SYMBOL                     | S              |
|                                                      | COLORED SPORTS SURFACING OVER CONCRETE<br>BASE                                  |                            | PI             |
|                                                      | POURED-IN-PLACE RUBBER SURFACING OVER<br>POROUS CONCRETE                        |                            | P(             |
|                                                      | DECORATIVE COBBLE ROCK MULCH                                                    |                            |                |
|                                                      | TRUNCATED DOME PAVERS                                                           |                            | <u> </u>       |
| 000                                                  | BOULDERS 3', 4', 5' DIAMETER                                                    | SYMBOL                     | <b>S</b><br>QL |
|                                                      |                                                                                 | A MA                       | QL             |
| MBOL                                                 | SITE PROGRAMMING                                                                | ٠ بكر<br>۲                 | QL             |
| 1                                                    | ACCESSIBLE, PREFABRICATED RESTROOM BUILDING                                     | - Low and                  |                |
| 2                                                    | 12' WIDE PEDESTRIAN/MAINTENANCE PATH                                            | SYMBOL                     | Α              |
| 3                                                    | 9' WIDE PEDESTRIAN/MAINTENANCE PATH                                             |                            | A              |
| 4                                                    | 6' WIDE PEDESTRIAN PATH                                                         | $\overline{}$              | AF<br>CA       |
| 5                                                    | 2–5YR PLAY AREAS                                                                |                            | LA             |
| 6                                                    | 5–12YR PLAY AREAS                                                               |                            | ME             |
| (7)                                                  | EMBANKMENT SLIDE AND SLOPE CLIMBERS                                             |                            | N              |
| (8)                                                  | SHADE SAIL STRUCTURE                                                            | SYMBOL                     | AL             |
| (9)                                                  | MULTIPURPOSE LAWN AREA                                                          |                            | HE             |
| (10)                                                 | BASKETBALL COURT WITH FUTSOL GOALS                                              |                            |                |
| (11)                                                 | FITNESS AREA                                                                    | Ú                          |                |
| (12)                                                 | PICNIC AREA                                                                     | SYMBOL                     | N              |
| (13)                                                 | OVERLOOK WITH SWINGS                                                            |                            | AF             |
| (14)                                                 | GRAVEL SWALE                                                                    |                            | B/<br>EN       |
| $\bigcirc$                                           |                                                                                 |                            | EF             |
| MBOL                                                 | EDGING / CURBS / WALLS                                                          |                            | Ml             |
| $\bigcirc$                                           |                                                                                 |                            | RI             |
| (15)                                                 | MOW CURB                                                                        |                            | SA             |
| (16)                                                 | 18" HIGH LANDSCAPE CONCRETE WALL                                                | SYMBOL                     | P              |
| (17)                                                 | RETAINING WALL                                                                  |                            | BA             |
| (18)                                                 | PARK MONUMENT SIGN                                                              | $\nabla \ \Delta \ \Delta$ | LE             |
| (19)                                                 | CURBWALL                                                                        |                            | LC<br>LC       |
|                                                      |                                                                                 |                            | PI             |
| MBOL                                                 | STAIRS / RAMPS / RAILINGS / FENCES                                              |                            | WE             |
| (20)                                                 | CONCRETE ACCESSIBLE RAMP WITH HANDRAILS                                         | SYMBOL                     | 0              |
|                                                      |                                                                                 |                            | Δ(             |