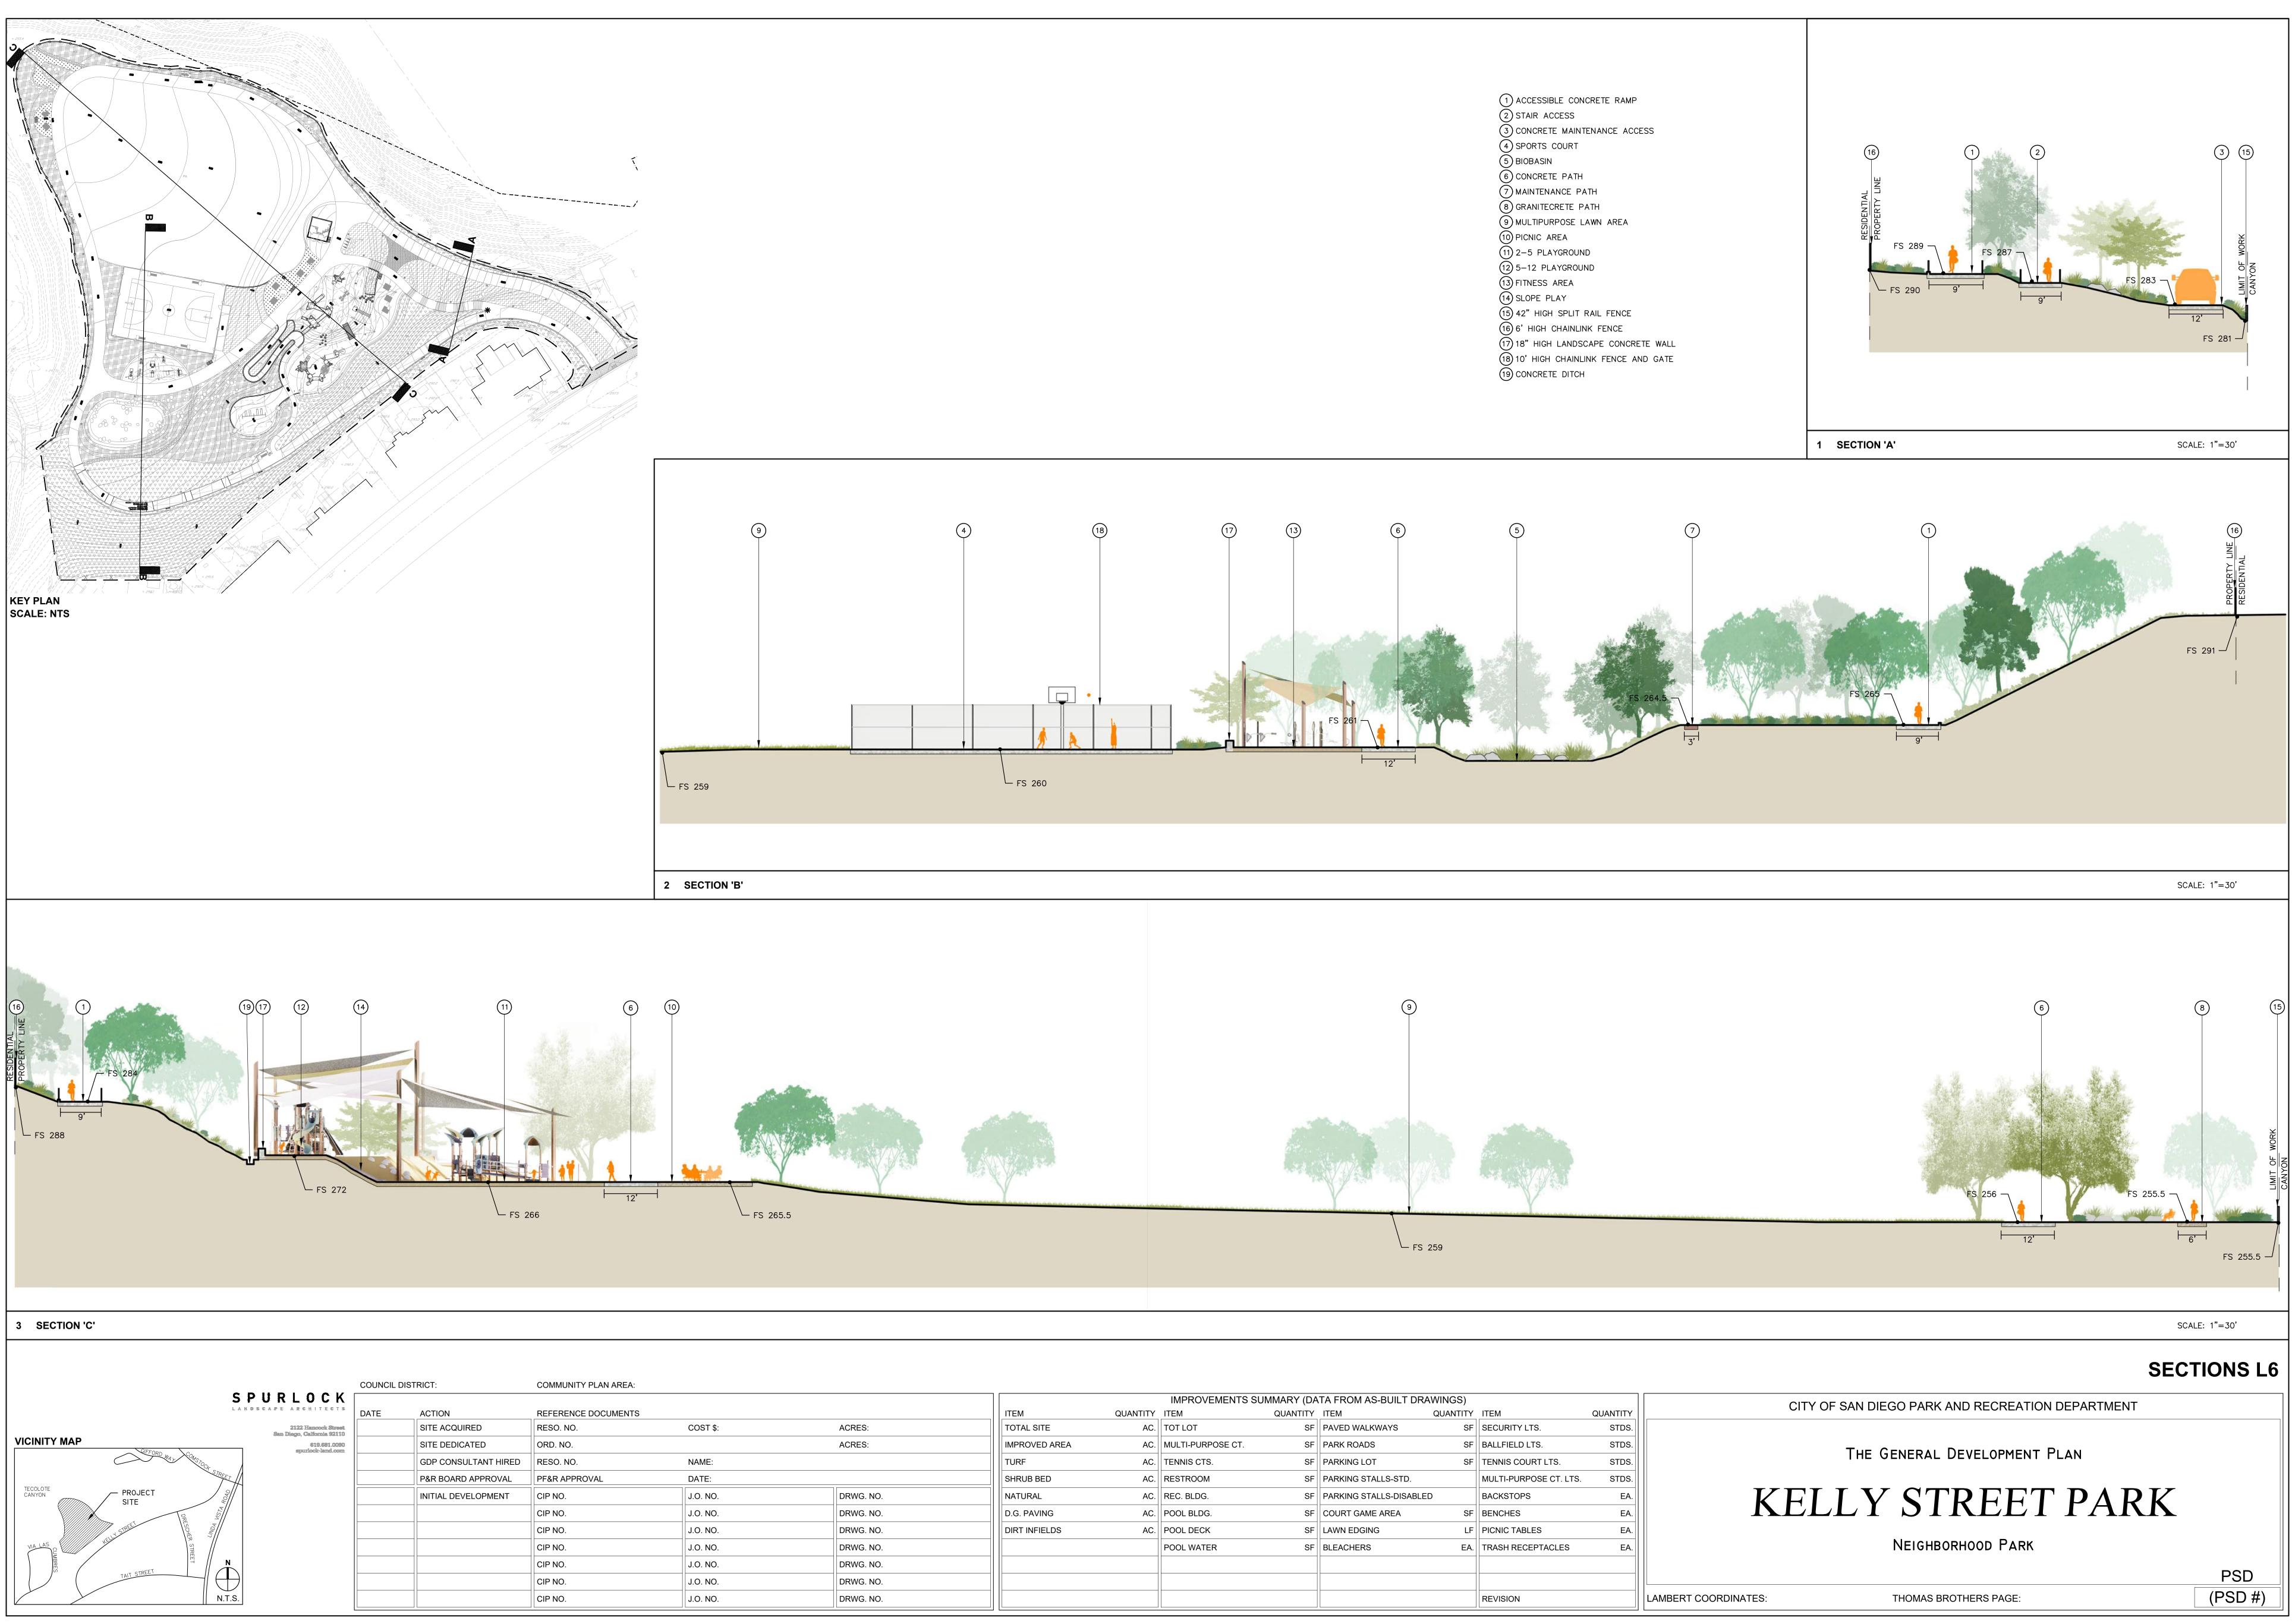

A

В

С

- ASSOCIATED WITH DOMESTIC PE
- MAXIMUM EXTENT POSSIBLE.
- 8. GRADING/LAND DEVELOPMENT WITH THE DEVELOPMENT FOOTP OR ADJACENT TO THE MHPA.

|                                                      |                                                                                 |                            | N C            |
|------------------------------------------------------|---------------------------------------------------------------------------------|----------------------------|----------------|
| MBOL                                                 | PAVING                                                                          | SYMBOL                     | C              |
|                                                      | CONCRETE PAVING TYPE 1 - NATURAL GRAY WITH                                      | Samon                      | TH<br>UL       |
|                                                      | SAND FINISH<br>CONCRETE PAVING TYPE 2 - INTERGRAL COLOR<br>WITH TOP CAST FINISH |                            | 01             |
|                                                      | CONCRETE PAVING AT SIDEWALK - NATURAL GRAY<br>WITH BROOM FINISH                 | - Aller                    |                |
| $\begin{array}{cccccccccccccccccccccccccccccccccccc$ | GRANITECRETE PAVING                                                             | SYMBOL                     | S              |
|                                                      | COLORED SPORTS SURFACING OVER CONCRETE<br>BASE                                  |                            | PI             |
|                                                      | POURED-IN-PLACE RUBBER SURFACING OVER<br>POROUS CONCRETE                        |                            | P(             |
|                                                      | DECORATIVE COBBLE ROCK MULCH                                                    |                            |                |
|                                                      | TRUNCATED DOME PAVERS                                                           |                            | <u> </u>       |
| 000                                                  | BOULDERS 3', 4', 5' DIAMETER                                                    | SYMBOL                     | <b>S</b><br>QL |
|                                                      |                                                                                 | A MA                       | QL             |
| MBOL                                                 | SITE PROGRAMMING                                                                | ٠ بكر<br>۲                 | QL             |
| 1                                                    | ACCESSIBLE, PREFABRICATED RESTROOM BUILDING                                     | - Low and                  |                |
| 2                                                    | 12' WIDE PEDESTRIAN/MAINTENANCE PATH                                            | SYMBOL                     | Α              |
| 3                                                    | 9' WIDE PEDESTRIAN/MAINTENANCE PATH                                             |                            | A              |
| 4                                                    | 6' WIDE PEDESTRIAN PATH                                                         | $\overline{}$              | AF<br>CA       |
| 5                                                    | 2–5YR PLAY AREAS                                                                |                            | LA             |
| 6                                                    | 5–12YR PLAY AREAS                                                               |                            | ME             |
| (7)                                                  | EMBANKMENT SLIDE AND SLOPE CLIMBERS                                             |                            | N              |
| (8)                                                  | SHADE SAIL STRUCTURE                                                            | SYMBOL                     | AL             |
| (9)                                                  | MULTIPURPOSE LAWN AREA                                                          |                            | HE             |
| (10)                                                 | BASKETBALL COURT WITH FUTSOL GOALS                                              |                            |                |
| (11)                                                 | FITNESS AREA                                                                    | Ú                          |                |
| (12)                                                 | PICNIC AREA                                                                     | SYMBOL                     | N              |
| (13)                                                 | OVERLOOK WITH SWINGS                                                            |                            | AF             |
| (14)                                                 | GRAVEL SWALE                                                                    |                            | B/<br>EN       |
| $\bigcirc$                                           |                                                                                 |                            | EF             |
| MBOL                                                 | EDGING / CURBS / WALLS                                                          |                            | Ml             |
| $\bigcirc$                                           |                                                                                 |                            | RI             |
| (15)                                                 | MOW CURB                                                                        |                            | SA             |
| (16)                                                 | 18" HIGH LANDSCAPE CONCRETE WALL                                                | SYMBOL                     | P              |
| (17)                                                 | RETAINING WALL                                                                  |                            | BA             |
| (18)                                                 | PARK MONUMENT SIGN                                                              | $\nabla \ \Delta \ \Delta$ | LE             |
| (19)                                                 | CURBWALL                                                                        |                            | LC<br>LC       |
|                                                      |                                                                                 |                            | PI             |
| MBOL                                                 | STAIRS / RAMPS / RAILINGS / FENCES                                              |                            | WE             |
| (20)                                                 | CONCRETE ACCESSIBLE RAMP WITH HANDRAILS                                         | SYMBOL                     | 0              |
|                                                      |                                                                                 |                            | Δ(             |

| 20               | CONCRETE ACCESSIBLE RAMP WITH HANDRAILS | SYMBOL | O        |
|------------------|-----------------------------------------|--------|----------|
| (21)             | CONCRETE STAIRS WITH HANDRAILS          |        | AG       |
| — (22)<br>— (22) | 10' HIGH CHAINLINK FENCE                |        | AL<br>AR |
| — (2B)           | 6' HIGH CHAINLINK FENCE                 |        | LA       |
| 20               | 42" HIGH SPLIT RAIL FENCE               |        | CIS      |
| 23               | CHAINLINK SWING GATE                    |        | BI       |
| 24               | ARM GATE WITH PEDESTRIAN BYPASS         | SYMBOL | 85<br>15 |
|                  |                                         |        | BA       |