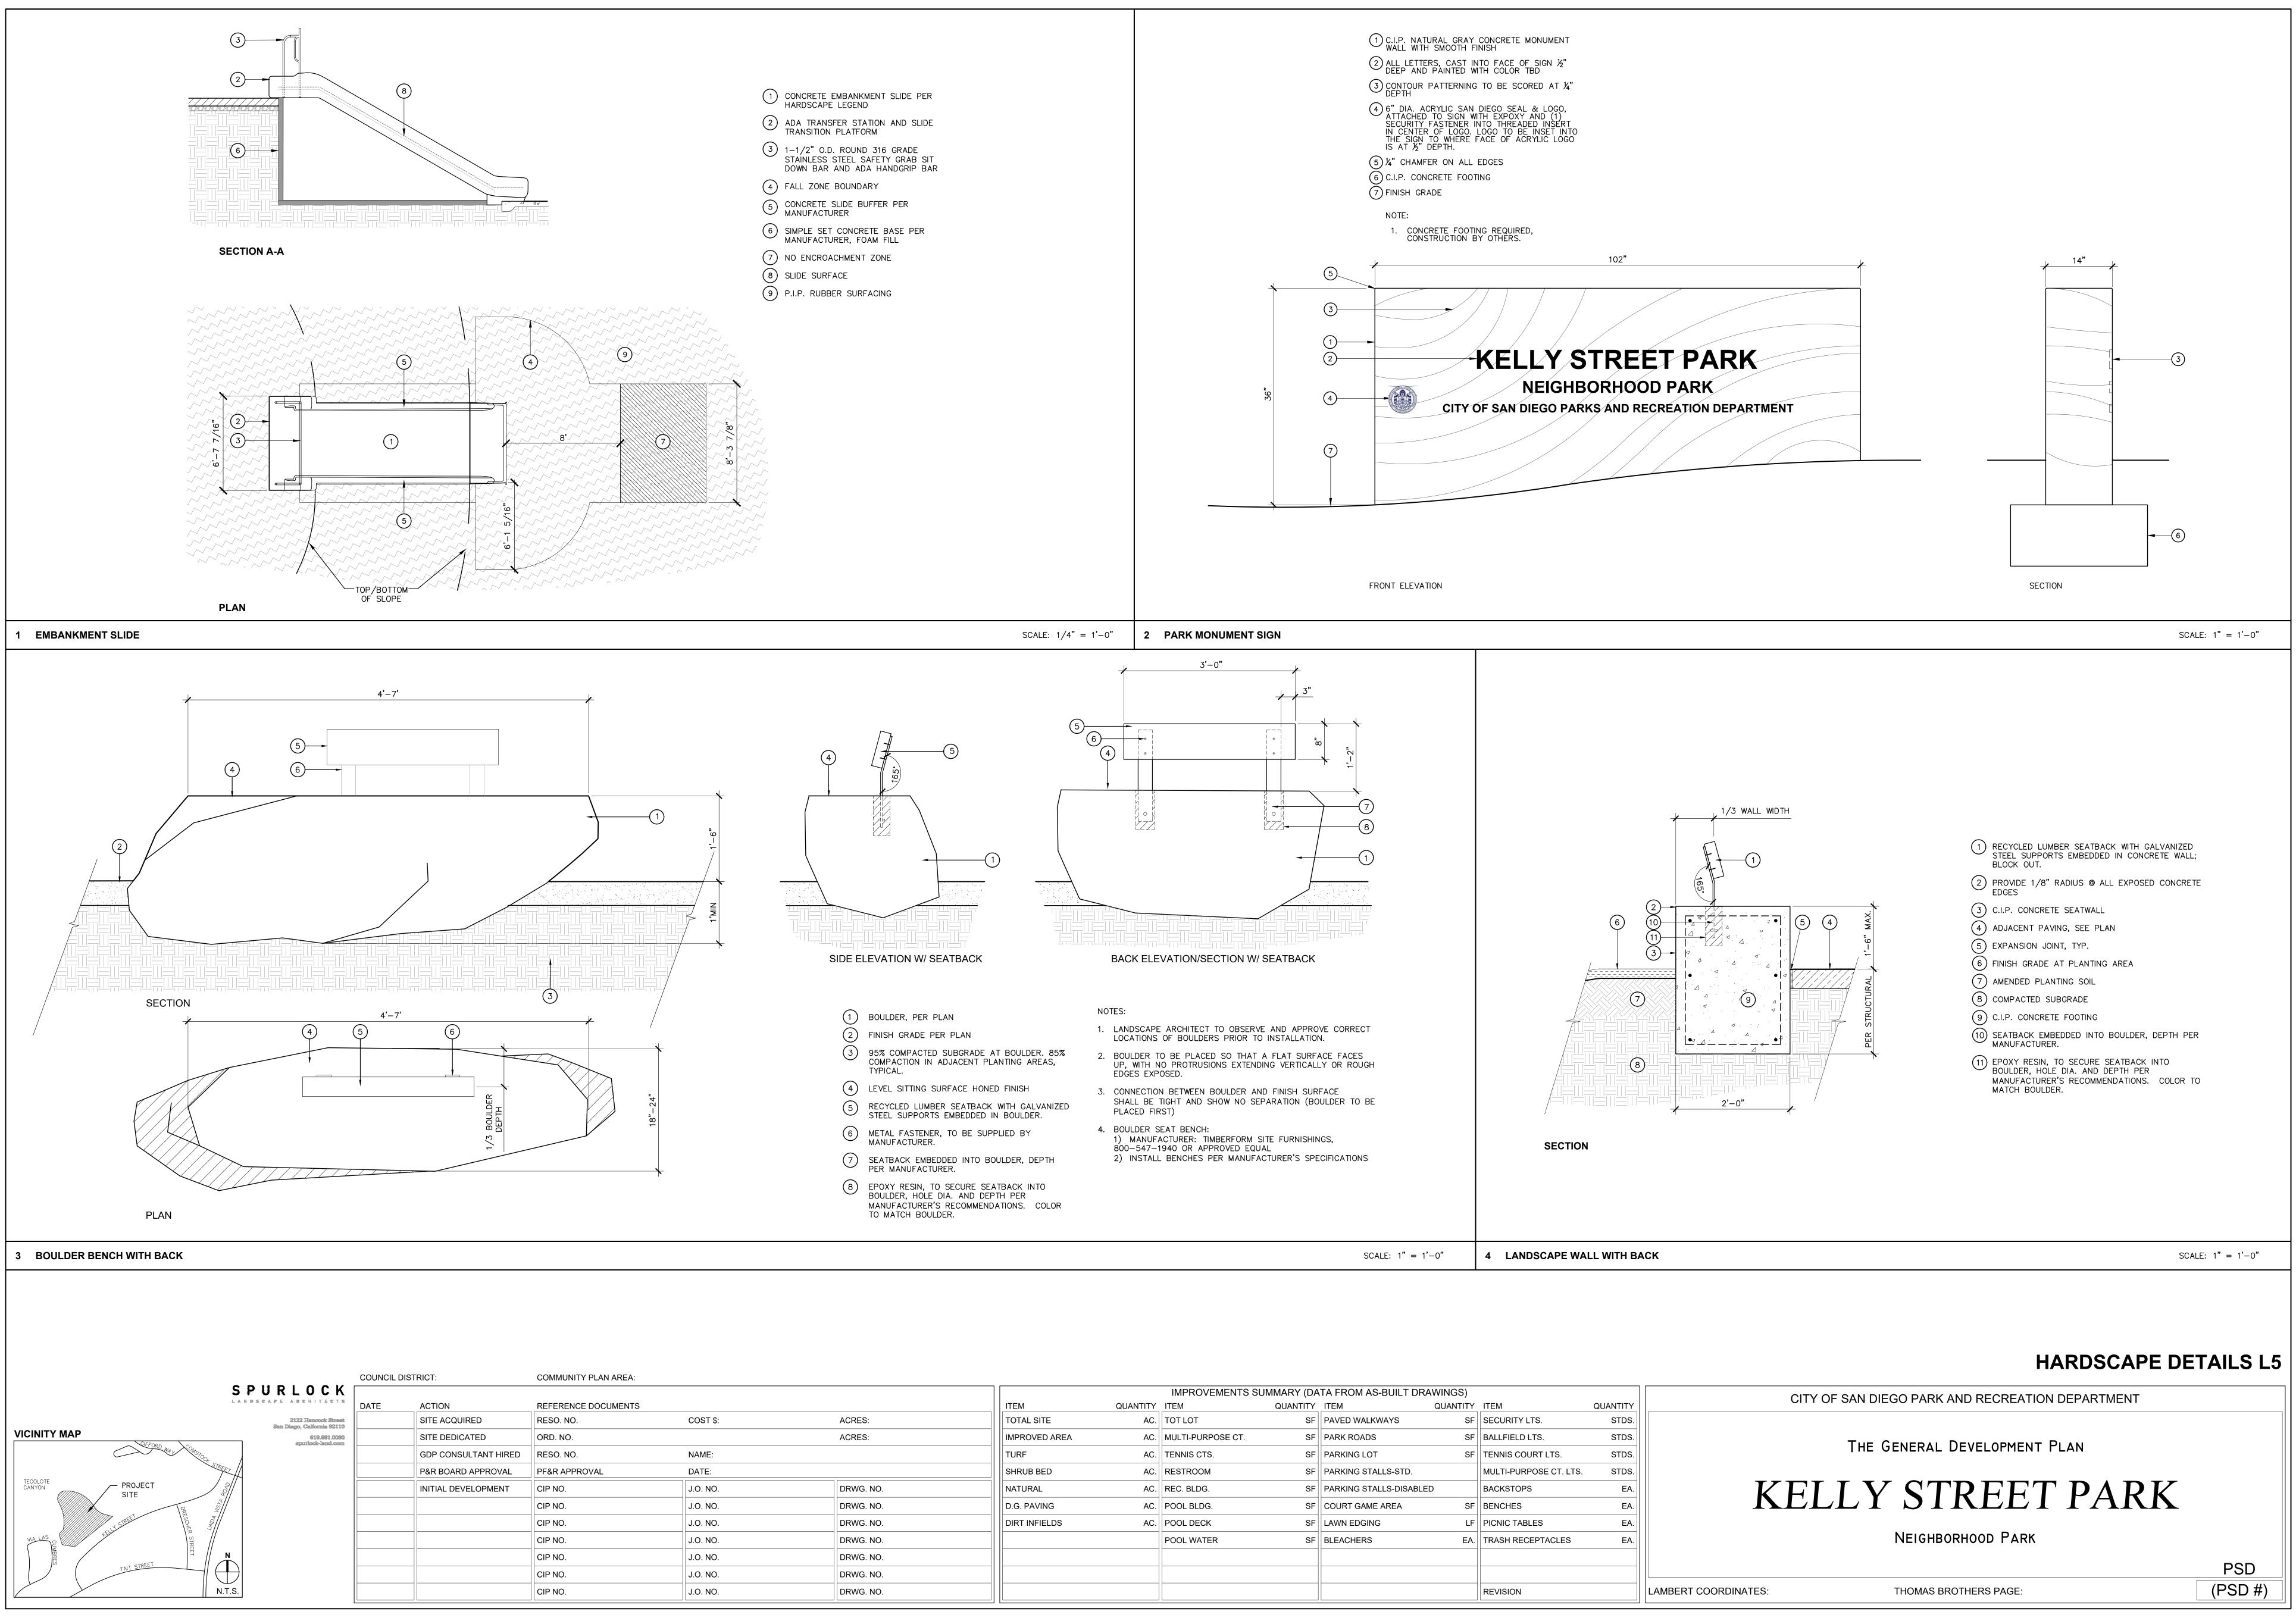

|            |                   |          |               | DRWG. NO. | J.O. NO. |
|                                              |                   |                                                                                                    |                   |         |                         |            |                   |          |               | DRWG. NO. | J.O. NO. |
| TES: THOMAS BROTHERS PAGE:                   | LAMBERT COORDINAT |                                                                                                    | REVISION          |         |                         |            |                   |          |               | DRWG. NO. | J.O. NO. |

PROJECT REF#: 11752-9/25/2023-0 SAN DIEGO, CALIFORNIA RESTROOM/ TORAGE BUILDIN





| CITY OF SAN DIEGO PARK AND RECREATION DEPAR |                      |          |                        | NGS)    | TA FROM AS-BUILT DRAW   | JMMARY (DA <sup>-</sup> | IMPROVEMENTS SU   |             |               |           |          |
|---------------------------------------------|----------------------|----------|------------------------|---------|-------------------------|-------------------------|-------------------|-------------|---------------|-----------|----------|
| CITT OF SAN DIEGO FARK AND RECREATION DEFAR | JANTITY              | QUANTITY | ITEM                   | JANTITY | ITEM Q                  | QUANTITY                | ITEM              | QUANTITY    |               |           |          |
|                                             | STDS.                | S