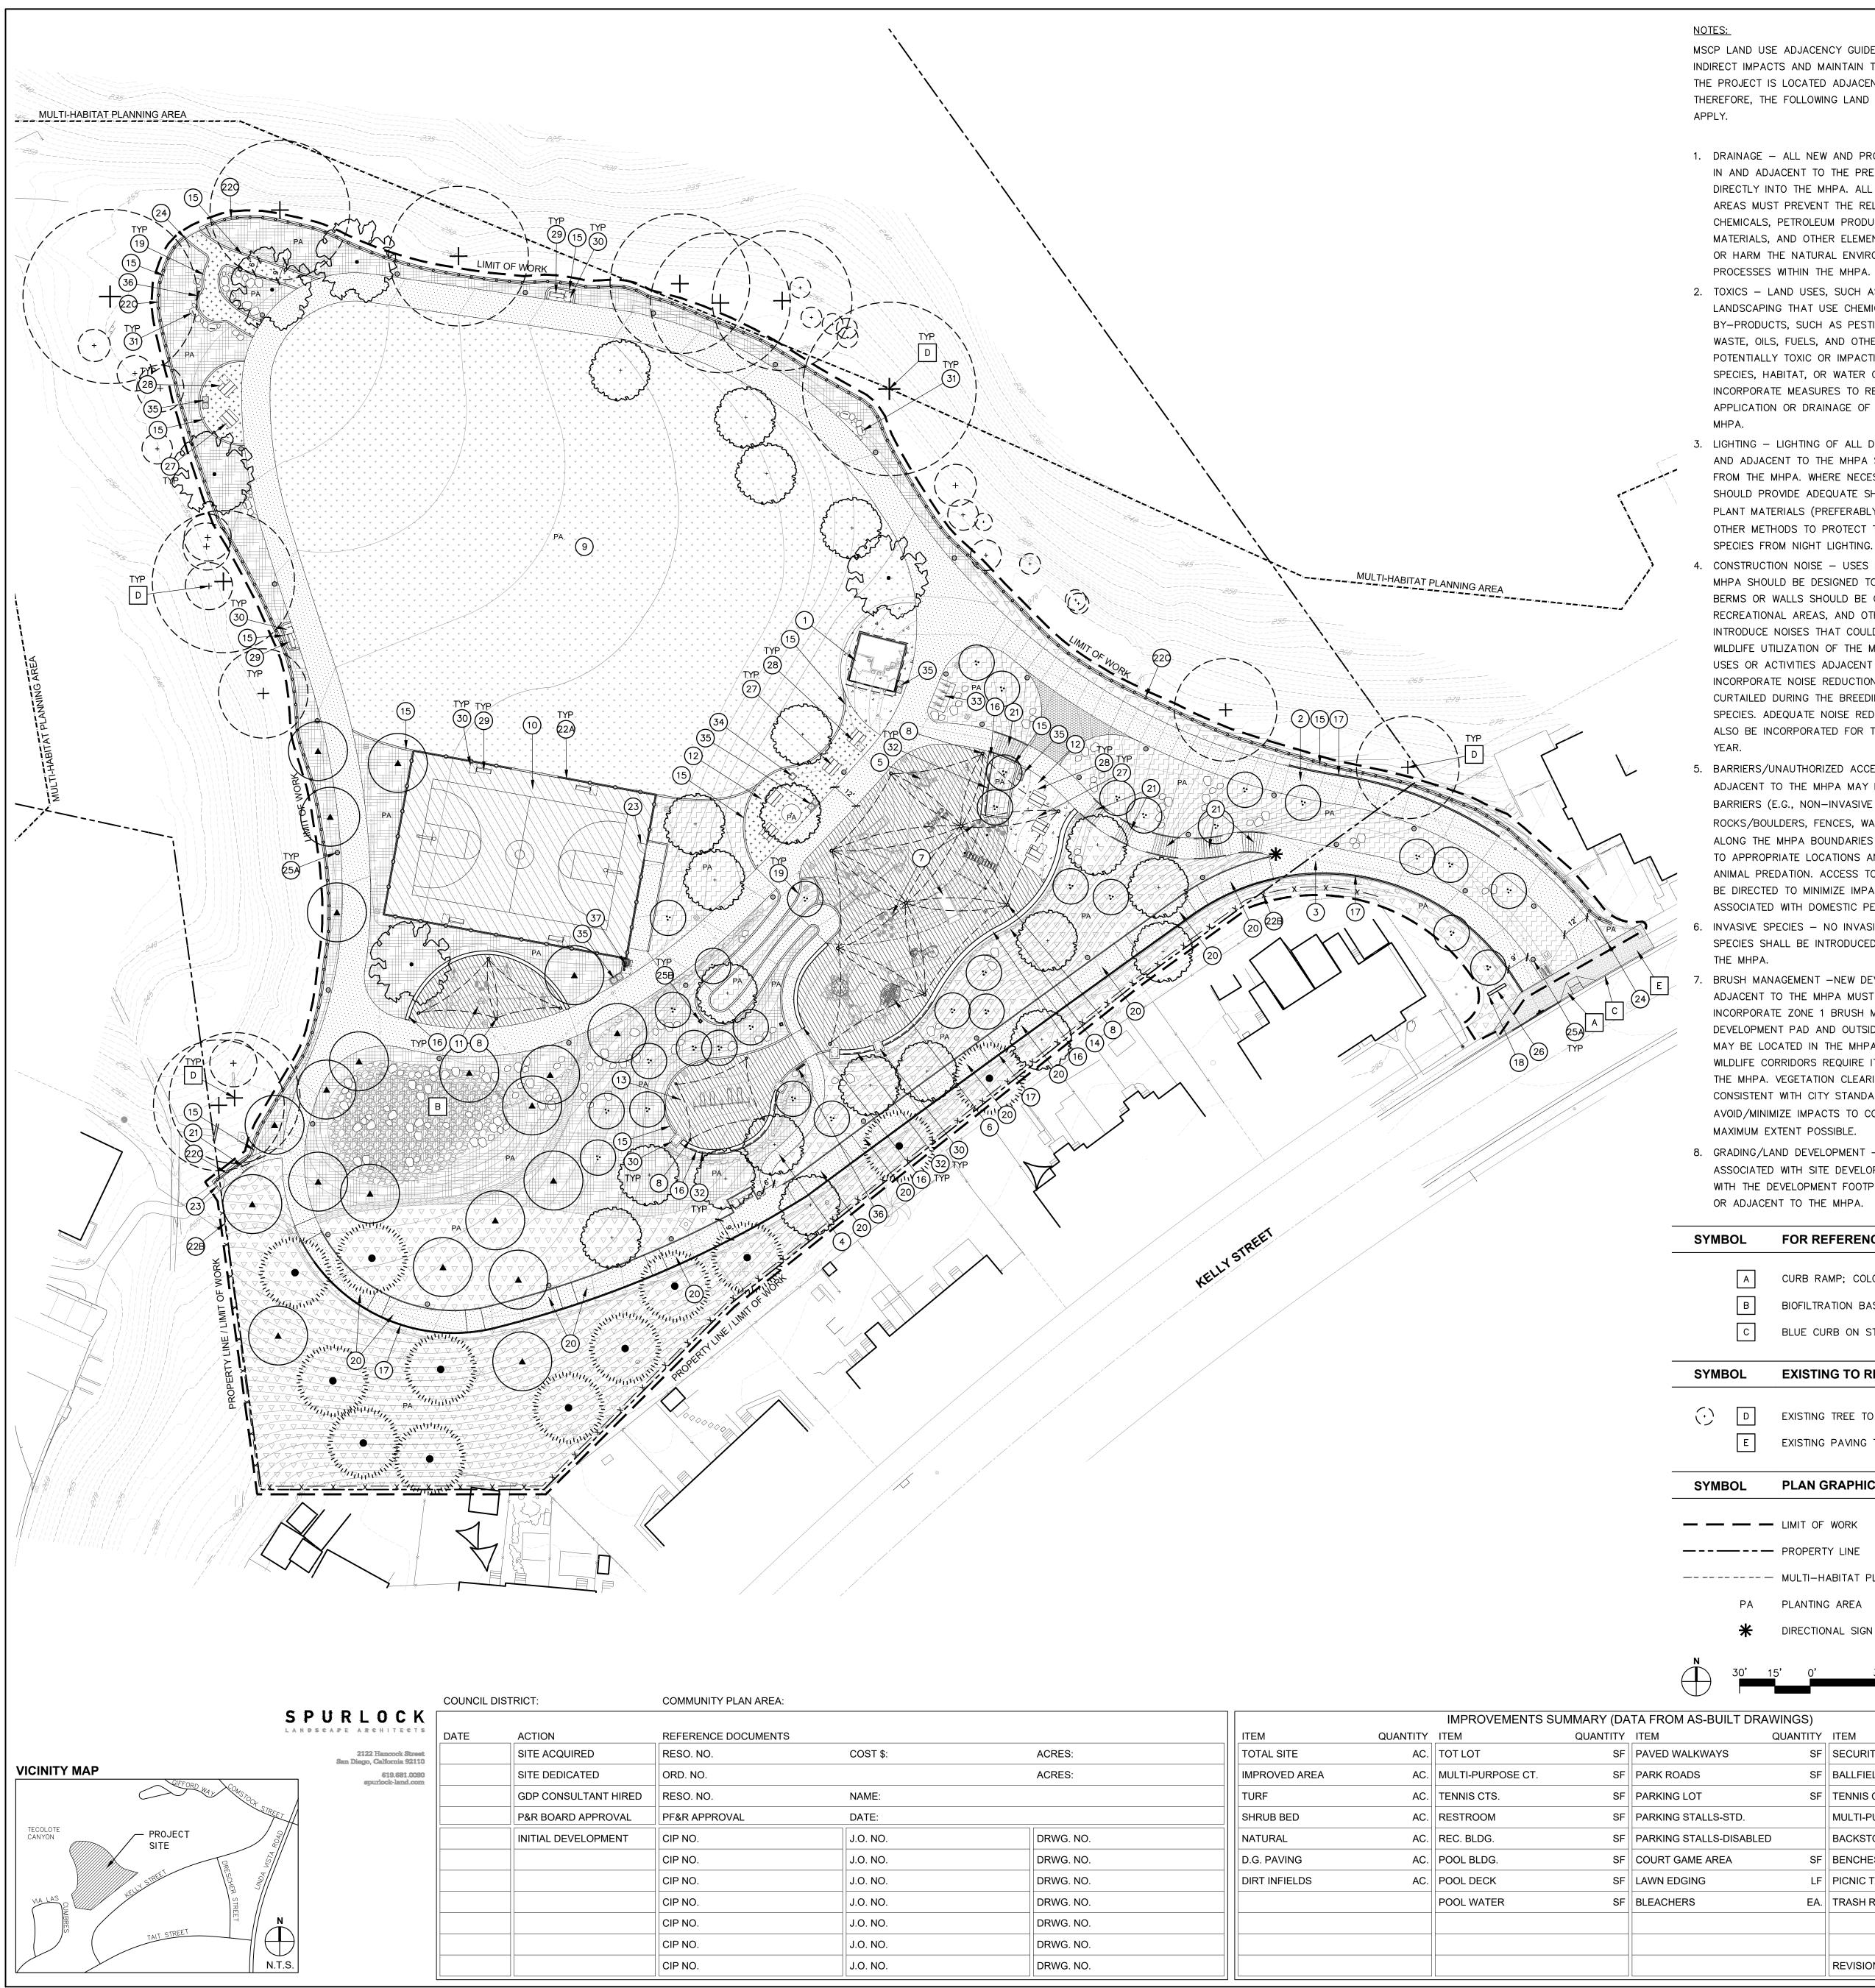

MSCP LAND USE ADJACENCY GUIDE INDIRECT IMPACTS AND MAINTAIN THE PROJECT IS LOCATED ADJACEN THEREFORE, THE FOLLOWING LAND APPLY.

- 1. DRAINAGE ALL NEW AND PRO IN AND ADJACENT TO THE PRES DIRECTLY INTO THE MHPA. ALL AREAS MUST PREVENT THE REL CHEMICALS, PETROLEUM PRODU
- MATERIALS, AND OTHER ELEME OR HARM THE NATURAL ENVIRO PROCESSES WITHIN THE MHPA.
- 2. TOXICS LAND USES, SUCH LANDSCAPING THAT USE CHEMI BY-PRODUCTS, SUCH AS PESTI WASTE, OILS, FUELS, AND OTHE POTENTIALLY TOXIC OR IMPACTI SPECIES, HABITAT, OR WATER INCORPORATE MEASURES TO RE APPLICATION OR DRAINAGE OF MHPA.
- 3. LIGHTING LIGHTING OF ALL AND ADJACENT TO THE MHPA FROM THE MHPA. WHERE NECES SHOULD PROVIDE ADEQUATE S PLANT MATERIALS (PREFERABL) OTHER METHODS TO PROTECT SPECIES FROM NIGHT LIGHTING.
- 4. CONSTRUCTION NOISE USES MHPA SHOULD BE DESIGNED BERMS OR WALLS SHOULD BE RECREATIONAL AREAS, AND OTI INTRODUCE NOISES THAT COULD WILDLIFE UTILIZATION OF THE I USES OR ACTIVITIES ADJACENT INCORPORATE NOISE REDUCTION CURTAILED DURING THE BREEDI SPECIES. ADEQUATE NOISE RED ALSO BE INCORPORATED FOR YEAR.
- 5. BARRIERS/UNAUTHORIZED ACCE ADJACENT TO THE MHPA MAY BARRIERS (E.G., NON-INVASIVE
- ROCKS/BOULDERS, FENCES, WA ALONG THE MHPA BOUNDARIES TO APPROPRIATE LOCATIONS ANIMAL PREDATION. ACCESS 1 BE DIRECTED TO MINIMIZE IMPA
- 6. INVASIVE SPECIES NO INVASI SPECIES SHALL BE INTRODUCED THE MHPA.
- . BRUSH MANAGEMENT NEW DE ADJACENT TO THE MHPA MUST INCORPORATE ZONE 1 BRUSH N DEVELOPMENT PAD AND OUTSID MAY BE LOCATED IN THE MHPA WILDLIFE CORRIDORS REQUIRE THE MHPA. VEGETATION CLEARI CONSISTENT WITH CITY STANDAR AVOID/MINIMIZE IMPACTS TO CO
- ASSOCIATED WITH SITE DEVELO

A

В

С

- ASSOCIATED WITH DOMESTIC PE
- MAXIMUM EXTENT POSSIBLE.
- 8. GRADING/LAND DEVELOPMENT WITH THE DEVELOPMENT FOOTP OR ADJACENT TO THE MHPA.

|                                                      |                                                                                 |                            | N C            |
|------------------------------------------------------|---------------------------------------------------------------------------------|----------------------------|----------------|
| MBOL                                                 | PAVING                                                                          | SYMBOL                     | C              |
|                                                      | CONCRETE PAVING TYPE 1 - NATURAL GRAY WITH                                      | Samon                      | TH<br>UL       |
|                                                      | SAND FINISH<br>CONCRETE PAVING TYPE 2 - INTERGRAL COLOR<br>WITH TOP CAST FINISH |                            | 01             |
|                                                      | CONCRETE PAVING AT SIDEWALK - NATURAL GRAY<br>WITH BROOM FINISH                 | - Aller                    |                |
| $\begin{array}{cccccccccccccccccccccccccccccccccccc$ | GRANITECRETE PAVING                                                             | SYMBOL                     | S              |
|                                                      | COLORED SPORTS SURFACING OVER CONCRETE<br>BASE                                  |                            | PI             |
|                                                      | POURED-IN-PLACE RUBBER SURFACING OVER<br>POROUS CONCRETE                        |                            | P(             |
|                                                      | DECORATIVE COBBLE ROCK MULCH                                                    |                            |                |
|                                                      | TRUNCATED DOME PAVERS                                                           |                            | <u> </u>       |
| 000                                                  | BOULDERS 3', 4', 5' DIAMETER                                                    | SYMBOL                     | <b>S</b><br>QL |
|                                                      |                                                                                 | A MA                       | QL             |
| MBOL                                                 | SITE PROGRAMMING                                                                | ٠ بكر<br>۲                 | QL             |
| 1                                                    | ACCESSIBLE, PREFABRICATED RESTROOM BUILDING                                     | - Low and                  |                |
| 2                                                    | 12' WIDE PEDESTRIAN/MAINTENANCE PATH                                            | SYMBOL                     | Α              |
| 3                                                    | 9' WIDE PEDESTRIAN/MAINTENANCE PATH                                             |                            | A              |
| 4                                                    | 6' WIDE PEDESTRIAN PATH                                                         | $\overline{}$              | AF<br>CA       |
| 5                                                    | 2–5YR PLAY AREAS                                                                |                            | LA             |
| 6                                                    | 5–12YR PLAY AREAS                                                               |                            | ME             |
| (7)                                                  | EMBANKMENT SLIDE AND SLOPE CLIMBERS                                             |                            | N              |
| (8)                                                  | SHADE SAIL STRUCTURE                                                            | SYMBOL                     | AL             |
| (9)                                                  | MULTIPURPOSE LAWN AREA                                                          |                            | HE             |
| (10)                                                 | BASKETBALL COURT WITH FUTSOL GOALS                                              |                            |                |
| (11)                                                 | FITNESS AREA                                                                    | Ú                          |                |
| (12)                                                 | PICNIC AREA                                                                     | SYMBOL                     | N              |
| (13)                                                 | OVERLOOK WITH SWINGS                                                            |                            | AF             |
| (14)                                                 | GRAVEL SWALE                                                                    |                            | B/<br>EN       |
| $\bigcirc$                                           |                                                                                 |                            | EF             |
| MBOL                                                 | EDGING / CURBS / WALLS                                                          |                            | Ml             |
| $\bigcirc$                                           |                                                                                 |                            | RI             |
| (15)                                                 | MOW CURB                                                                        |                            | SA             |
| (16)                                                 | 18" HIGH LANDSCAPE CONCRETE WALL                                                | SYMBOL                     | P              |
| (17)                                                 | RETAINING WALL                                                                  |                            | BA             |
| (18)                                                 | PARK MONUMENT SIGN                                                              | $\nabla \ \Delta \ \Delta$ | LE             |
| (19)                                                 | CURBWALL                                                                        |                            | LC<br>LC       |
|                                                      |                                                                                 |                            | PI             |
| MBOL                                                 | STAIRS / RAMPS / RAILINGS / FENCES                                              |                            | WE             |
| (20)                                                 | CONCRETE ACCESSIBLE RAMP WITH HANDRAILS                                         | SYMBOL                     | 0              |
|                                                      |                                                                                 |                            | Δ(             |

| 20               | CONCRETE ACCESSIBLE RAMP WITH HANDRAILS | SYMBOL | O        |
|------------------|-----------------------------------------|--------|----------|
| (21)             | CONCRETE STAIRS WITH HANDRAILS          |        | AG       |
| — (22)<br>— (22) | 10' HIGH CHAINLINK FENCE                |        | AL<br>AR |
| — (2B)           | 6' HIGH CHAINLINK FENCE                 |        | LA       |
| 20               | 42" HIGH SPLIT RAIL FENCE               |        | CIS      |
| 23               | CHAINLINK SWING GATE                    |        | BI       |
| 24               | ARM GATE WITH PEDESTRIAN BYPASS         | SYMBOL | 85<br>15 |
|                  |                                         |        | BA       |