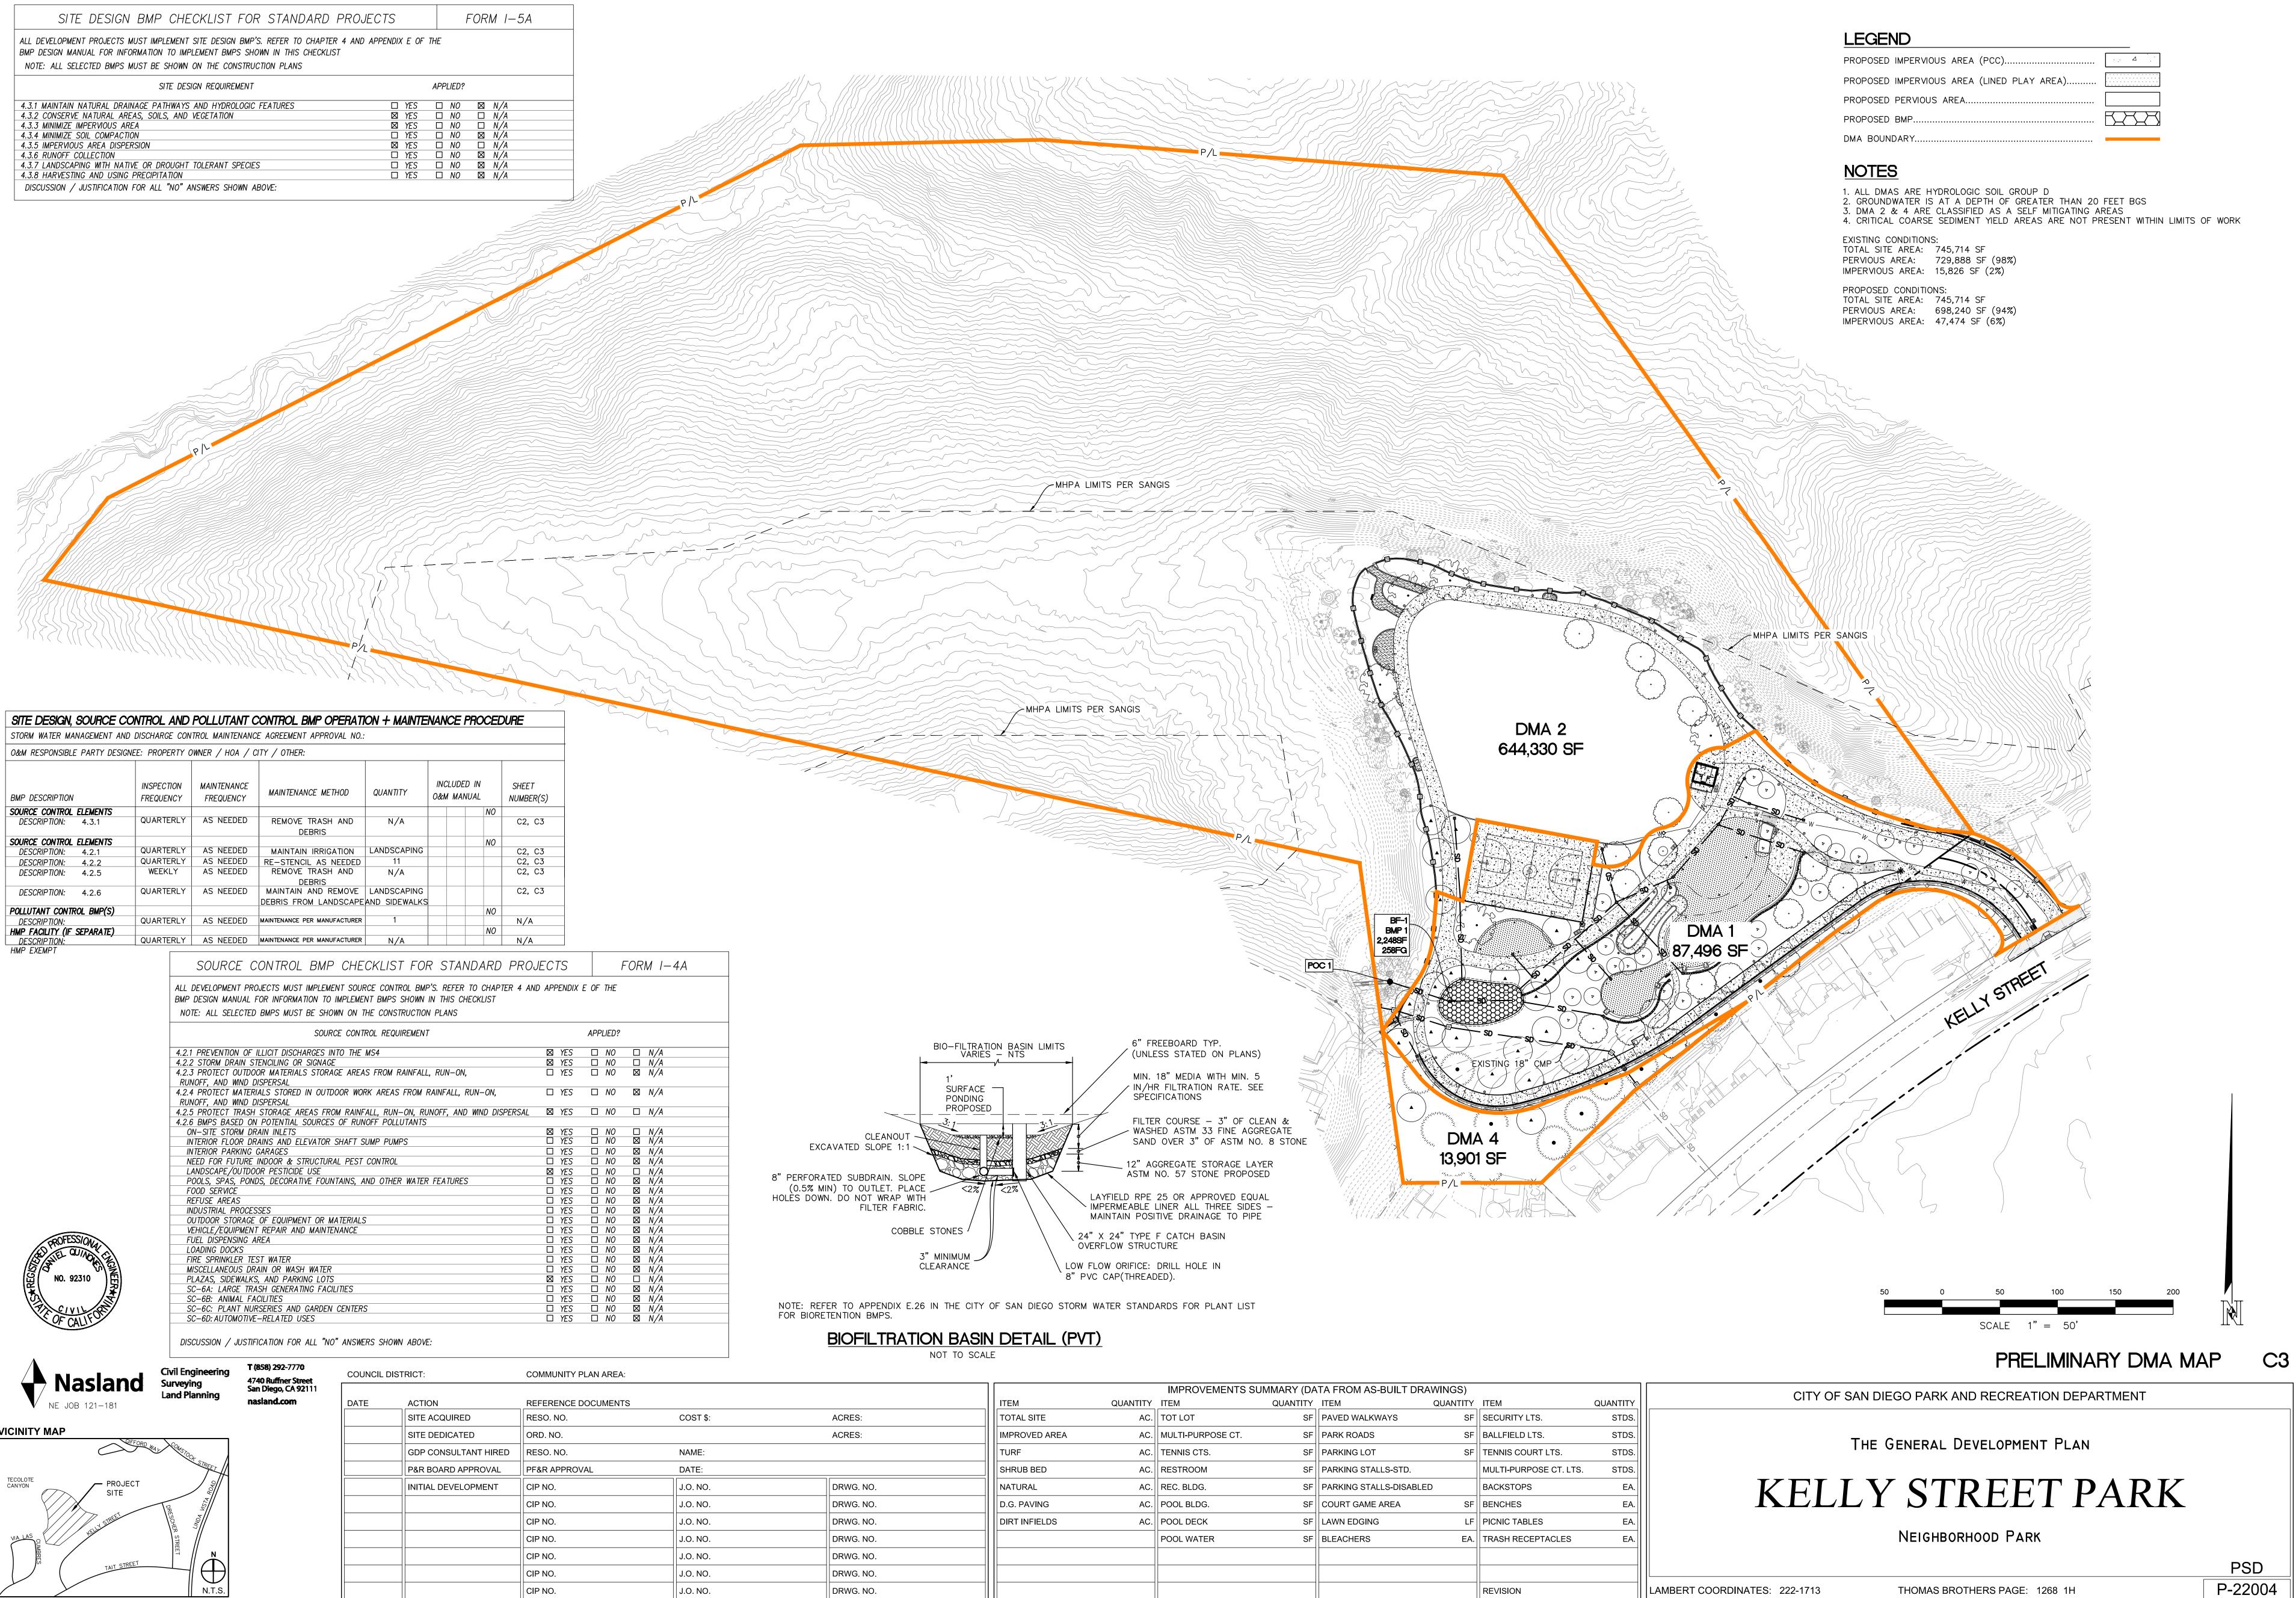

LAMBERT COORDINATES: 222-1713

| BMP DESCRIPTION            | INSPECTION<br>FREQUENCY | MAINTENANCE<br>FREQUENCY | MAINTENANCE METHOD           | QUANTITY      | INCLUD<br>0&M MA |    | SHEET<br>NUMBER(S) |
|----------------------------|-------------------------|--------------------------|------------------------------|---------------|------------------|----|--------------------|
| SOURCE CONTROL ELEMENTS    |                         |                          |                              |               |                  | NO |                    |
| DESCRIPTION: 4.3.1         | QUARTERLY               | AS NEEDED                | REMOVE TRASH AND             | N/A           |                  |    | C2, C3             |
|                            |                         |                          | DEBRIS                       |               |                  |    |                    |
| SOURCE CONTROL ELEMENTS    |                         |                          |                              |               |                  | NO |                    |
| DESCRIPTION: 4.2.1         | QUARTERLY               | AS NEEDED                | MAINTAIN IRRIGATION          | LANDSCAPING   |                  |    | C2, C3             |
| DESCRIPTION: 4.2.2         | QUARTERLY               | AS NEEDED                | RE-STENCIL AS NEEDED         | 11            |                  |    | C2, C3             |
| DESCRIPTION: 4.2.5         | WEEKLY                  | AS NEEDED                | REMOVE TRASH AND             | N/A           |                  |    | C2, C3             |
|                            |                         |                          | DEBRIS                       |               |                  |    |                    |
| DESCRIPTION: 4.2.6         | QUARTERLY               | AS NEEDED                | MAINTAIN AND REMOVE          | LANDSCAPING   |                  |    | C2, C3             |
|                            |                         |                          | DEBRIS FROM LANDSCAPE        | AND SIDEWALKS |                  |    |                    |
| POLLUTANT CONTROL BMP(S)   |                         |                          |                              |               |                  | NO |                    |
| DESCRIPTION:               | QUARTERLY               | AS NEEDED                | MAINTENANCE PER MANUFACTURER | 1             |                  |    | N/A                |
| HMP FACILITY (IF SEPARATE) |                         |                          |                              |               |                  | NO |                    |
| DESCRIPTION:               | QUARTERLY               | AS NEEDED                | MAINTENANCE PER MANUFACTURER | N/A           |                  |    | N/A                |

| SOURCE | CONTROL | BMP | CHECKLIST | FOR | STANDARD | PROJECTS | FOF |
|--------|---------|-----|-----------|-----|----------|----------|-----|

|                  | NOTE: ALL SELECTED BMPS MUST BE SHOWN ON THE CONSTRUCTION PLANS                                        |            |              |                                                                                                                                                                                                                                                                                                                                                     |
|------------------|--------------------------------------------------------------------------------------------------------|------------|--------------|-----------------------------------------------------------------------------------------------------------------------------------------------------------------------------------------------------------------------------------------------------------------------------------------------------------------------------------------------------|
|                  | SOURCE CONTROL REQUIREMENT                                                                             |            | APPLIED?     |                                                                                                                                                                                                                                                                                                                                                     |
|                  | 4.2.1 PREVENTION OF ILLICIT DISCHARGES INTO THE MS4                                                    | ⊠ YES      | □ NO         | □ N/A                                                                                                                                                                                                                                                                                                                                               |
|                  | 4.2.2 STORM DRAIN STENCILING OR SIGNAGE                                                                | 🖾 YES      | $\square$ NO | $\square N/A$                                                                                                                                                                                                                                                                                                                                       |
|                  | 4.2.3 PROTECT OUTDOOR MATERIALS STORAGE AREAS FROM RAINFALL, RUN-ON,<br>RUNOFF, AND WIND DISPERSAL     | $\Box$ YES |              | 🖾 N/A                                                                                                                                                                                                                                                                                                                                               |
|                  | 4.2.4 PROTECT MATERIALS STORED IN OUTDOOR WORK AREAS FROM RAINFALL, RUN-ON, RUNOFF, AND WIND DISPERSAL | □ YES      | $\square$ NO | 🖾 N/A                                                                                                                                                                                                                                                                                                                                               |
|                  | 4.2.5 PROTECT TRASH STORAGE AREAS FROM RAINFALL, RUN-ON, RUNOFF, AND WIND DISPERSAL                    | 🖾 YES      | D NO         | $\Box N/A$                                                                                                                                                                                                                                                                                                                                          |
|                  | 4.2.6 BMPS BASED ON POTENTIAL SOURCES OF RUNOFF POLLUTANTS                                             |            |              |                                                                                                                                                                                                                                                                                                                                                     |
|                  | ON-SITE STORM DRAIN INLETS                                                                             | 🖾 YES      | $\square$ NO | $\Box N/A$                                                                                                                                                                                                                                                                                                                                          |
|                  | INTERIOR FLOOR DRAINS AND ELEVATOR SHAFT SUMP PUMPS                                                    | $\Box$ YES | $\square$ NO | 🖾 Ń/A                                                                                                                                                                                                                                                                                                                                               |
|                  | INTERIOR PARKING GARAGES                                                                               | $\Box$ YES | $\square$ NO | $\square$ $N/A$ $\square$ $N/A$                                                                                                                                                                                                                                                                                                                     |
|                  | NEED FOR FUTURE INDOOR & STRUCTURAL PEST CONTROL                                                       | $\Box$ YES | $\square$ NO | 🖾 N/A                                                                                                                                                                                                                                                                                                                                               |
|                  | LANDSCAPE/OUTDOOR PESTICIDE USE                                                                        | 🖾 YES      | $\square$ NO |                                                                                                                                                                                                                                                                                                                                                     |
|                  | POOLS, SPAS, PONDS, DECORATIVE FOUNTAINS, AND OTHER WATER FEATURES                                     | $\Box$ YES | $\square$ NO | $ \begin{array}{c c} & N/A \\ \hline \boxtimes & N/A \\ \hline \blacksquare & N/A \\ \hline \end{array} $ |
|                  | FOOD SERVICE                                                                                           | $\Box$ YES | $\square$ NO | <u>N/A</u>                                                                                                                                                                                                                                                                                                                                          |
|                  | REFUSE AREAS                                                                                           | $\Box$ YES | $\square$ NO | $\square N/A$                                                                                                                                                                                                                                                                                                                                       |
|                  | INDUSTRIAL PROCESSES                                                                                   | $\Box$ YES | $\square$ NO | N∕A                                                                                                                                                                                                                                                                                                                                                 |
|                  | OUTDOOR STORAGE OF EQUIPMENT OR MATERIALS                                                              | $\Box$ YES | $\square$ NO | <u>N/A</u>                                                                                                                                                                                                                                                                                                                                          |
|                  | VEHICLE/EQUIPMENT REPAIR AND MAINTENANCE                                                               | $\Box$ YES | $\square$ NO | $\square N/A$                                                                                                                                                                                                                                                                                                                                       |
| Nas              | FUEL DISPENSING AREA                                                                                   | $\Box$ YES | $\Box$ NO    | <u>N/A</u>                                                                                                                                                                                                                                                                                                                                          |
|                  | LOADING DOCKS                                                                                          | $\Box$ YES | $\square$ NO | $\square N/A$ $\square N/A$                                                                                                                                                                                                                                                                                                                         |
| 24/31            | FIRE SPRINKLER TEST WATER                                                                              | $\Box$ YES | $\square$ NO | $\square N/A$                                                                                                                                                                                                                                                                                                                                       |
|                  | MISCELLANEOUS DRAIN OR WASH WATER                                                                      | $\Box$ YES | $\square$ NO | 🖾 Ń/A                                                                                                                                                                                                                                                                                                                                               |
|                  | PLAZAS, SIDEWALKS, AND PARKING LOTS                                                                    | 🖾 YES      | $\square$ NO | $\square \dot{N/A}$ $\boxtimes N/A$                                                                                                                                                                                                                                                                                                                 |
| AT THE REPORT OF | SC-6A: LARGE TRASH GENERATING FACILITIES                                                               | $\Box$ YES | $\square$ NO | 🖾 N/A                                                                                                                                                                                                                                                                                                                                               |
|                  | SC-6B: ANIMAL FACILITIES                                                                               | $\Box$ YES | $\square$ NO | 🖾 Ń/A                                                                                                                                                                                                                                                                                                                                               |
|                  | SC-6C: PLANT NURSERIES AND GARDEN CENTERS                                                              | $\Box$ YES | $\square$ NO | $\square$ $N/A$ $\square$ $N/A$                                                                                                                                                                                                                                                                                                                     |
|                  | SC-6D: AUTOMOTIVE-RELATED USES                                                                         | $\Box$ YES | $\square$ NO | 🖾 N/A                                                                                                                                                                                                                                                                                                                                               |