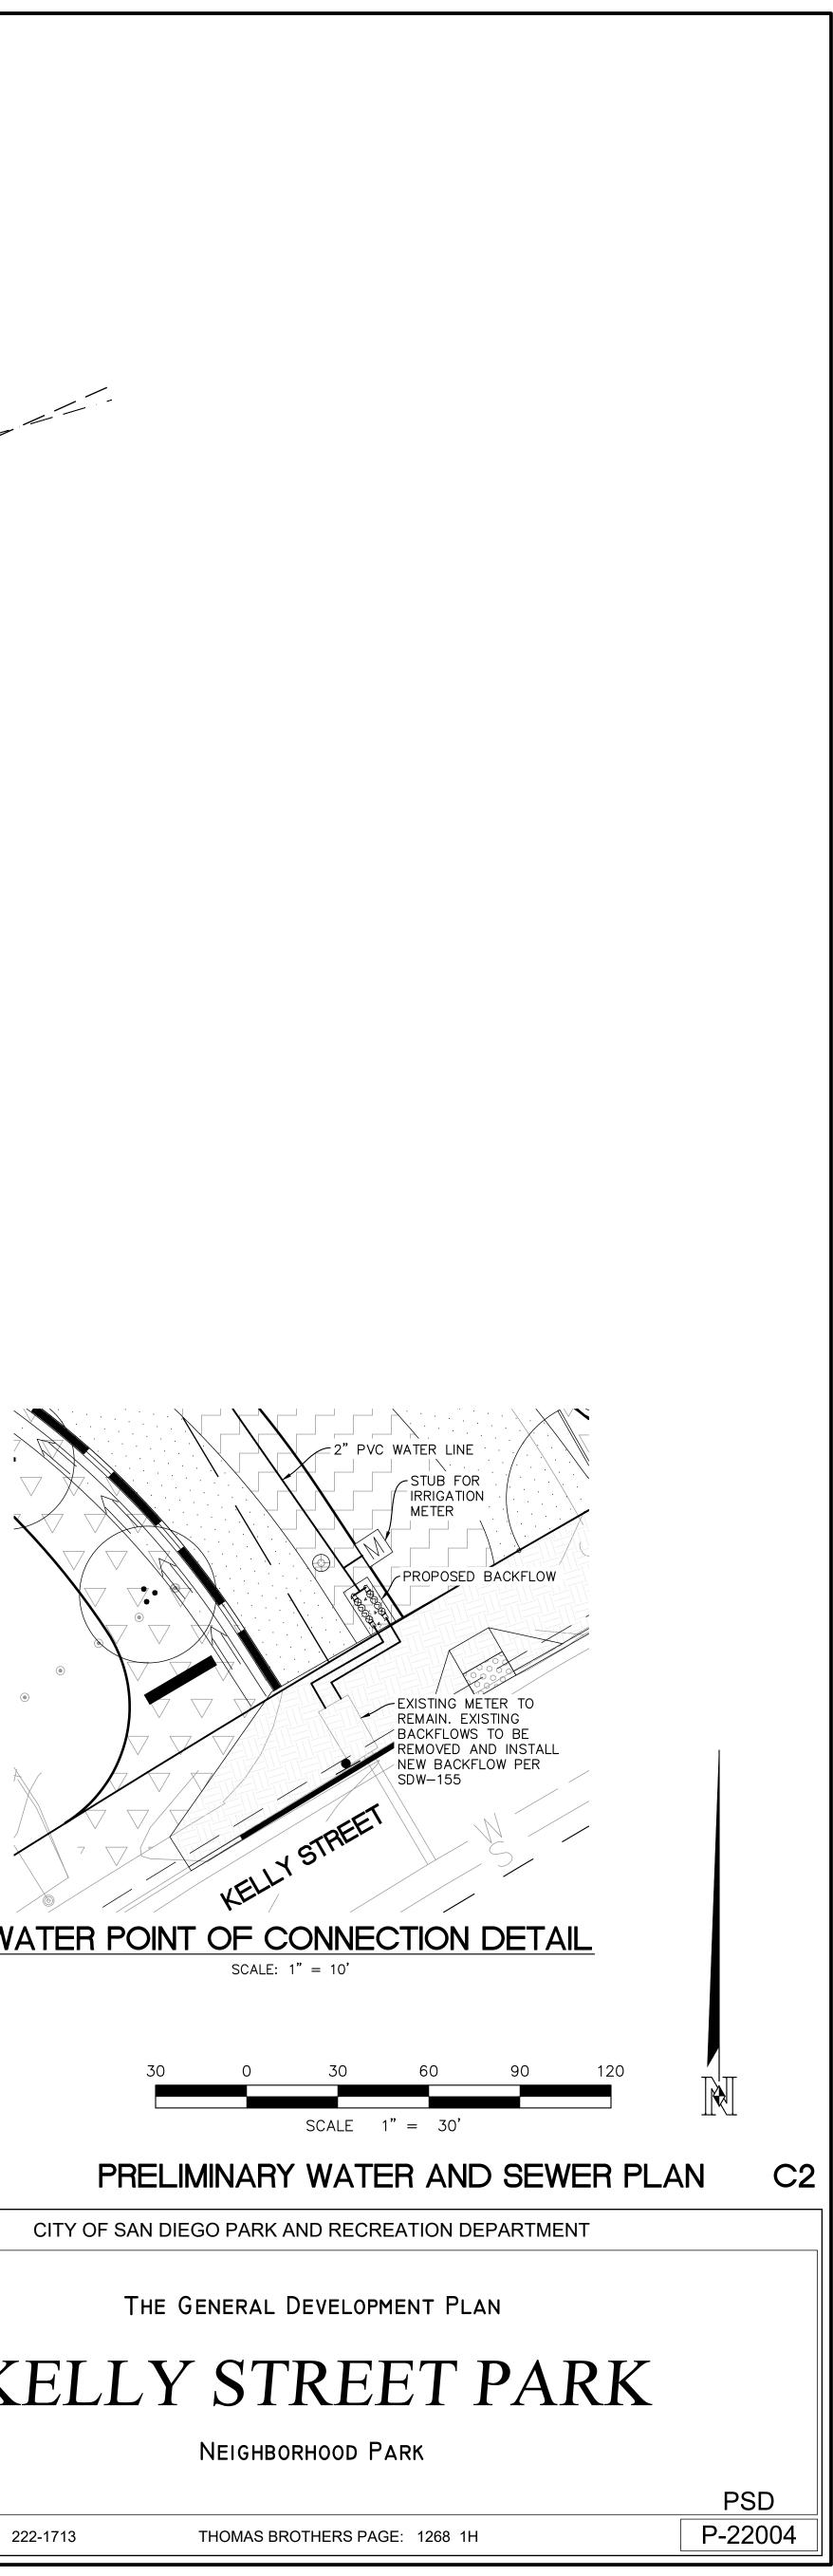

| 50 | 0 50 100 |       |          |  |
|----|----------|-------|----------|--|
|    |          |       |          |  |
|    |          | SCALE | 1" = 50' |  |

THOMAS BROTHERS PAGE: 1268 1H

| ON | I A |
|----|-----|