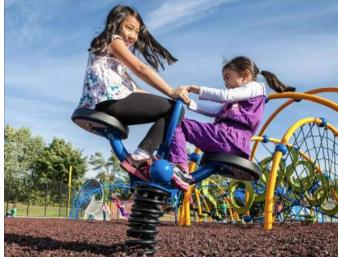

A

В

С

- ASSOCIATED WITH DOMESTIC PE
- MAXIMUM EXTENT POSSIBLE.
- 8. GRADING/LAND DEVELOPMENT WITH THE DEVELOPMENT FOOTP OR ADJACENT TO THE MHPA.

|                                                      |                                                                                 |                            | N C            |
|------------------------------------------------------|---------------------------------------------------------------------------------|----------------------------|----------------|
| MBOL                                                 | PAVING                                                                          | SYMBOL                     | C              |
|                                                      | CONCRETE PAVING TYPE 1 - NATURAL GRAY WITH                                      | Samon                      | TH<br>UL       |
|                                                      | SAND FINISH<br>CONCRETE PAVING TYPE 2 - INTERGRAL COLOR<br>WITH TOP CAST FINISH |                            | 01             |
|                                                      | CONCRETE PAVING AT SIDEWALK - NATURAL GRAY<br>WITH BROOM FINISH                 | - Aller                    |                |
| $\begin{array}{cccccccccccccccccccccccccccccccccccc$ | GRANITECRETE PAVING                                                             | SYMBOL                     | S              |
|                                                      | COLORED SPORTS SURFACING OVER CONCRETE<br>BASE                                  |                            | PI             |
|                                                      | POURED-IN-PLACE RUBBER SURFACING OVER<br>POROUS CONCRETE                        |                            | P(             |
|                                                      | DECORATIVE COBBLE ROCK MULCH                                                    |                            |                |
|                                                      | TRUNCATED DOME PAVERS                                                           |                            | <u> </u>       |
| 000                                                  | BOULDERS 3', 4', 5' DIAMETER                                                    | SYMBOL                     | <b>S</b><br>QL |
|                                                      |                                                                                 | A MA                       | QL             |
| MBOL                                                 | SITE PROGRAMMING                                                                | ٠ بكر<br>۲                 | QL             |
| 1                                                    | ACCESSIBLE, PREFABRICATED RESTROOM BUILDING                                     | - Low and                  |                |
| 2                                                    | 12' WIDE PEDESTRIAN/MAINTENANCE PATH                                            | SYMBOL                     | Α              |
| 3                                                    | 9' WIDE PEDESTRIAN/MAINTENANCE PATH                                             |                            | A              |
| 4                                                    | 6' WIDE PEDESTRIAN PATH                                                         | $\overline{}$              | AF<br>CA       |
| 5                                                    | 2–5YR PLAY AREAS                                                                |                            | LA             |
| 6                                                    | 5–12YR PLAY AREAS                                                               |                            | ME             |
| (7)                                                  | EMBANKMENT SLIDE AND SLOPE CLIMBERS                                             |                            | N              |
| (8)                                                  | SHADE SAIL STRUCTURE                                                            | SYMBOL                     | AL             |
| (9)                                                  | MULTIPURPOSE LAWN AREA                                                          |                            | HE             |
| (10)                                                 | BASKETBALL COURT WITH FUTSOL GOALS                                              |                            |                |
| (11)                                                 | FITNESS AREA                                                                    | Ú                          |                |
| (12)                                                 | PICNIC AREA                                                                     | SYMBOL                     | N              |
| (13)                                                 | OVERLOOK WITH SWINGS                                                            |                            | AF             |
| (14)                                                 | GRAVEL SWALE                                                                    |                            | B/<br>EN       |
| $\bigcirc$                                           |                                                                                 |                            | EF             |
| MBOL                                                 | EDGING / CURBS / WALLS                                                          |                            | Ml             |
| $\bigcirc$                                           |                                                                                 |                            | RI             |
| (15)                                                 | MOW CURB                                                                        |                            | SA             |
| (16)                                                 | 18" HIGH LANDSCAPE CONCRETE WALL                                                | SYMBOL                     | P              |
| (17)                                                 | RETAINING WALL                                                                  |                            | BA             |
| (18)                                                 | PARK MONUMENT SIGN                                                              | $\nabla \ \Delta \ \Delta$ | LE             |
| (19)                                                 | CURBWALL                                                                        |                            | LC<br>LC       |
|                                                      |                                                                                 |                            | PI             |
| MBOL                                                 | STAIRS / RAMPS / RAILINGS / FENCES                                              |                            | WE             |
| (20)                                                 | CONCRETE ACCESSIBLE RAMP WITH HANDRAILS                                         | SYMBOL                     | 0              |
|                                                      |                                                                                 |                            | Δ(             |