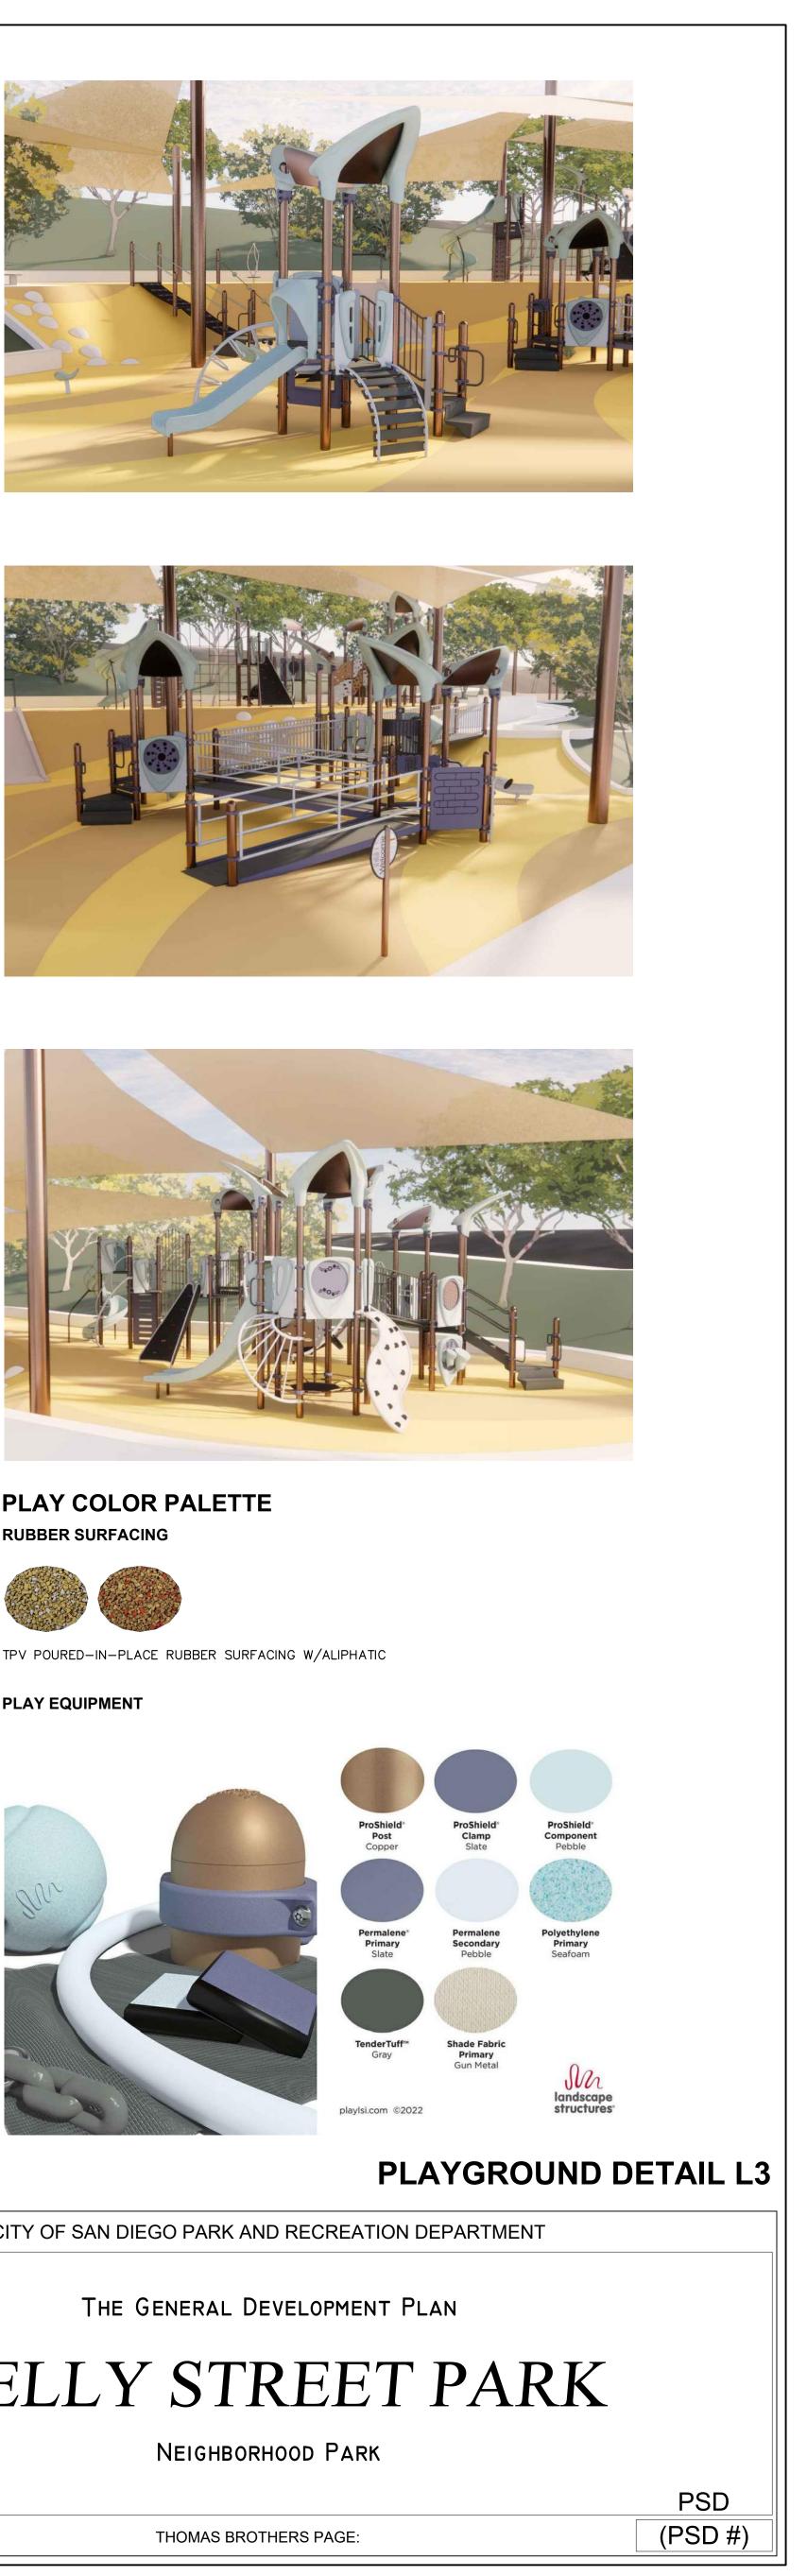

A

В

С

- ASSOCIATED WITH DOMESTIC PE
- MAXIMUM EXTENT POSSIBLE.
- 8. GRADING/LAND DEVELOPMENT WITH THE DEVELOPMENT FOOTP OR ADJACENT TO THE MHPA.

|                                                      |                                                                                 |                            | N C            |
|------------------------------------------------------|---------------------------------------------------------------------------------|----------------------------|----------------|
| MBOL                                                 | PAVING                                                                          | SYMBOL                     | C              |
|                                                      | CONCRETE PAVING TYPE 1 - NATURAL GRAY WITH                                      | Samon                      | TH<br>UL       |
|                                                      | SAND FINISH<br>CONCRETE PAVING TYPE 2 - INTERGRAL COLOR<br>WITH TOP CAST FINISH |                            | 01             |
|                                                      | CONCRETE PAVING AT SIDEWALK - NATURAL GRAY<br>WITH BROOM FINISH                 | - Aller                    |                |
| $\begin{array}{cccccccccccccccccccccccccccccccccccc$ | GRANITECRETE PAVING                                                             | SYMBOL                     | S              |
|                                                      | COLORED SPORTS SURFACING OVER CONCRETE<br>BASE                                  |                            | PI             |
|                                                      | POURED-IN-PLACE RUBBER SURFACING OVER<br>POROUS CONCRETE                        |                            | P(             |
|                                                      | DECORATIVE COBBLE ROCK MULCH                                                    |                            |                |
|                                                      | TRUNCATED DOME PAVERS                                                           |                            | <u> </u>       |
| 000                                                  | BOULDERS 3', 4', 5' DIAMETER                                                    | SYMBOL                     | <b>S</b><br>QL |
|                                                      |                                                                                 | A MA                       | QL             |
| MBOL                                                 | SITE PROGRAMMING                                                                | ٠ بكر<br>۲                 | QL             |
| 1                                                    | ACCESSIBLE, PREFABRICATED RESTROOM BUILDING                                     | - Low and                  |                |
| 2                                                    | 12' WIDE PEDESTRIAN/MAINTENANCE PATH                                            | SYMBOL                     | Α              |
| 3                                                    | 9' WIDE PEDESTRIAN/MAINTENANCE PATH                                             |                            | A              |
| 4                                                    | 6' WIDE PEDESTRIAN PATH                                                         | $\overline{}$              | AF<br>CA       |
| 5                                                    | 2–5YR PLAY AREAS                                                                |                            | LA             |
| 6                                                    | 5–12YR PLAY AREAS                                                               |                            | ME             |
| (7)                                                  | EMBANKMENT SLIDE AND SLOPE CLIMBERS                                             |                            | N              |
| (8)                                                  | SHADE SAIL STRUCTURE                                                            | SYMBOL                     | AL             |
| (9)                                                  | MULTIPURPOSE LAWN AREA                                                          |                            | HE             |
| (10)                                                 | BASKETBALL COURT WITH FUTSOL GOALS                                              |                            |                |
| (11)                                                 | FITNESS AREA                                                                    | Ú                          |                |
| (12)                                                 | PICNIC AREA                                                                     | SYMBOL                     | N              |
| (13)                                                 | OVERLOOK WITH SWINGS                                                            |                            | AF             |
| (14)                                                 | GRAVEL SWALE                                                                    |                            | B/<br>EN       |
| $\bigcirc$                                           |                                                                                 |                            | EF             |
| MBOL                                                 | EDGING / CURBS / WALLS                                                          |                            | Ml             |
| $\bigcirc$                                           |                                                                                 |                            | RI             |
| (15)                                                 | MOW CURB                                                                        |                            | SA             |
| (16)                                                 | 18" HIGH LANDSCAPE CONCRETE WALL                                                | SYMBOL                     | P              |
| (17)                                                 | RETAINING WALL                                                                  |                            | BA             |
| (18)                                                 | PARK MONUMENT SIGN                                                              | $\nabla \ \Delta \ \Delta$ | LE             |
| (19)                                                 | CURBWALL                                                                        |                            | LC<br>LC       |
|                                                      |                                                                                 |                            | PI             |
| MBOL                                                 | STAIRS / RAMPS / RAILINGS / FENCES                                              |                            | WE             |
| (20)                                                 | CONCRETE ACCESSIBLE RAMP WITH HANDRAILS                                         | SYMBOL                     | 0              |
|                                                      |                                                                                 |                            | Δ(             |