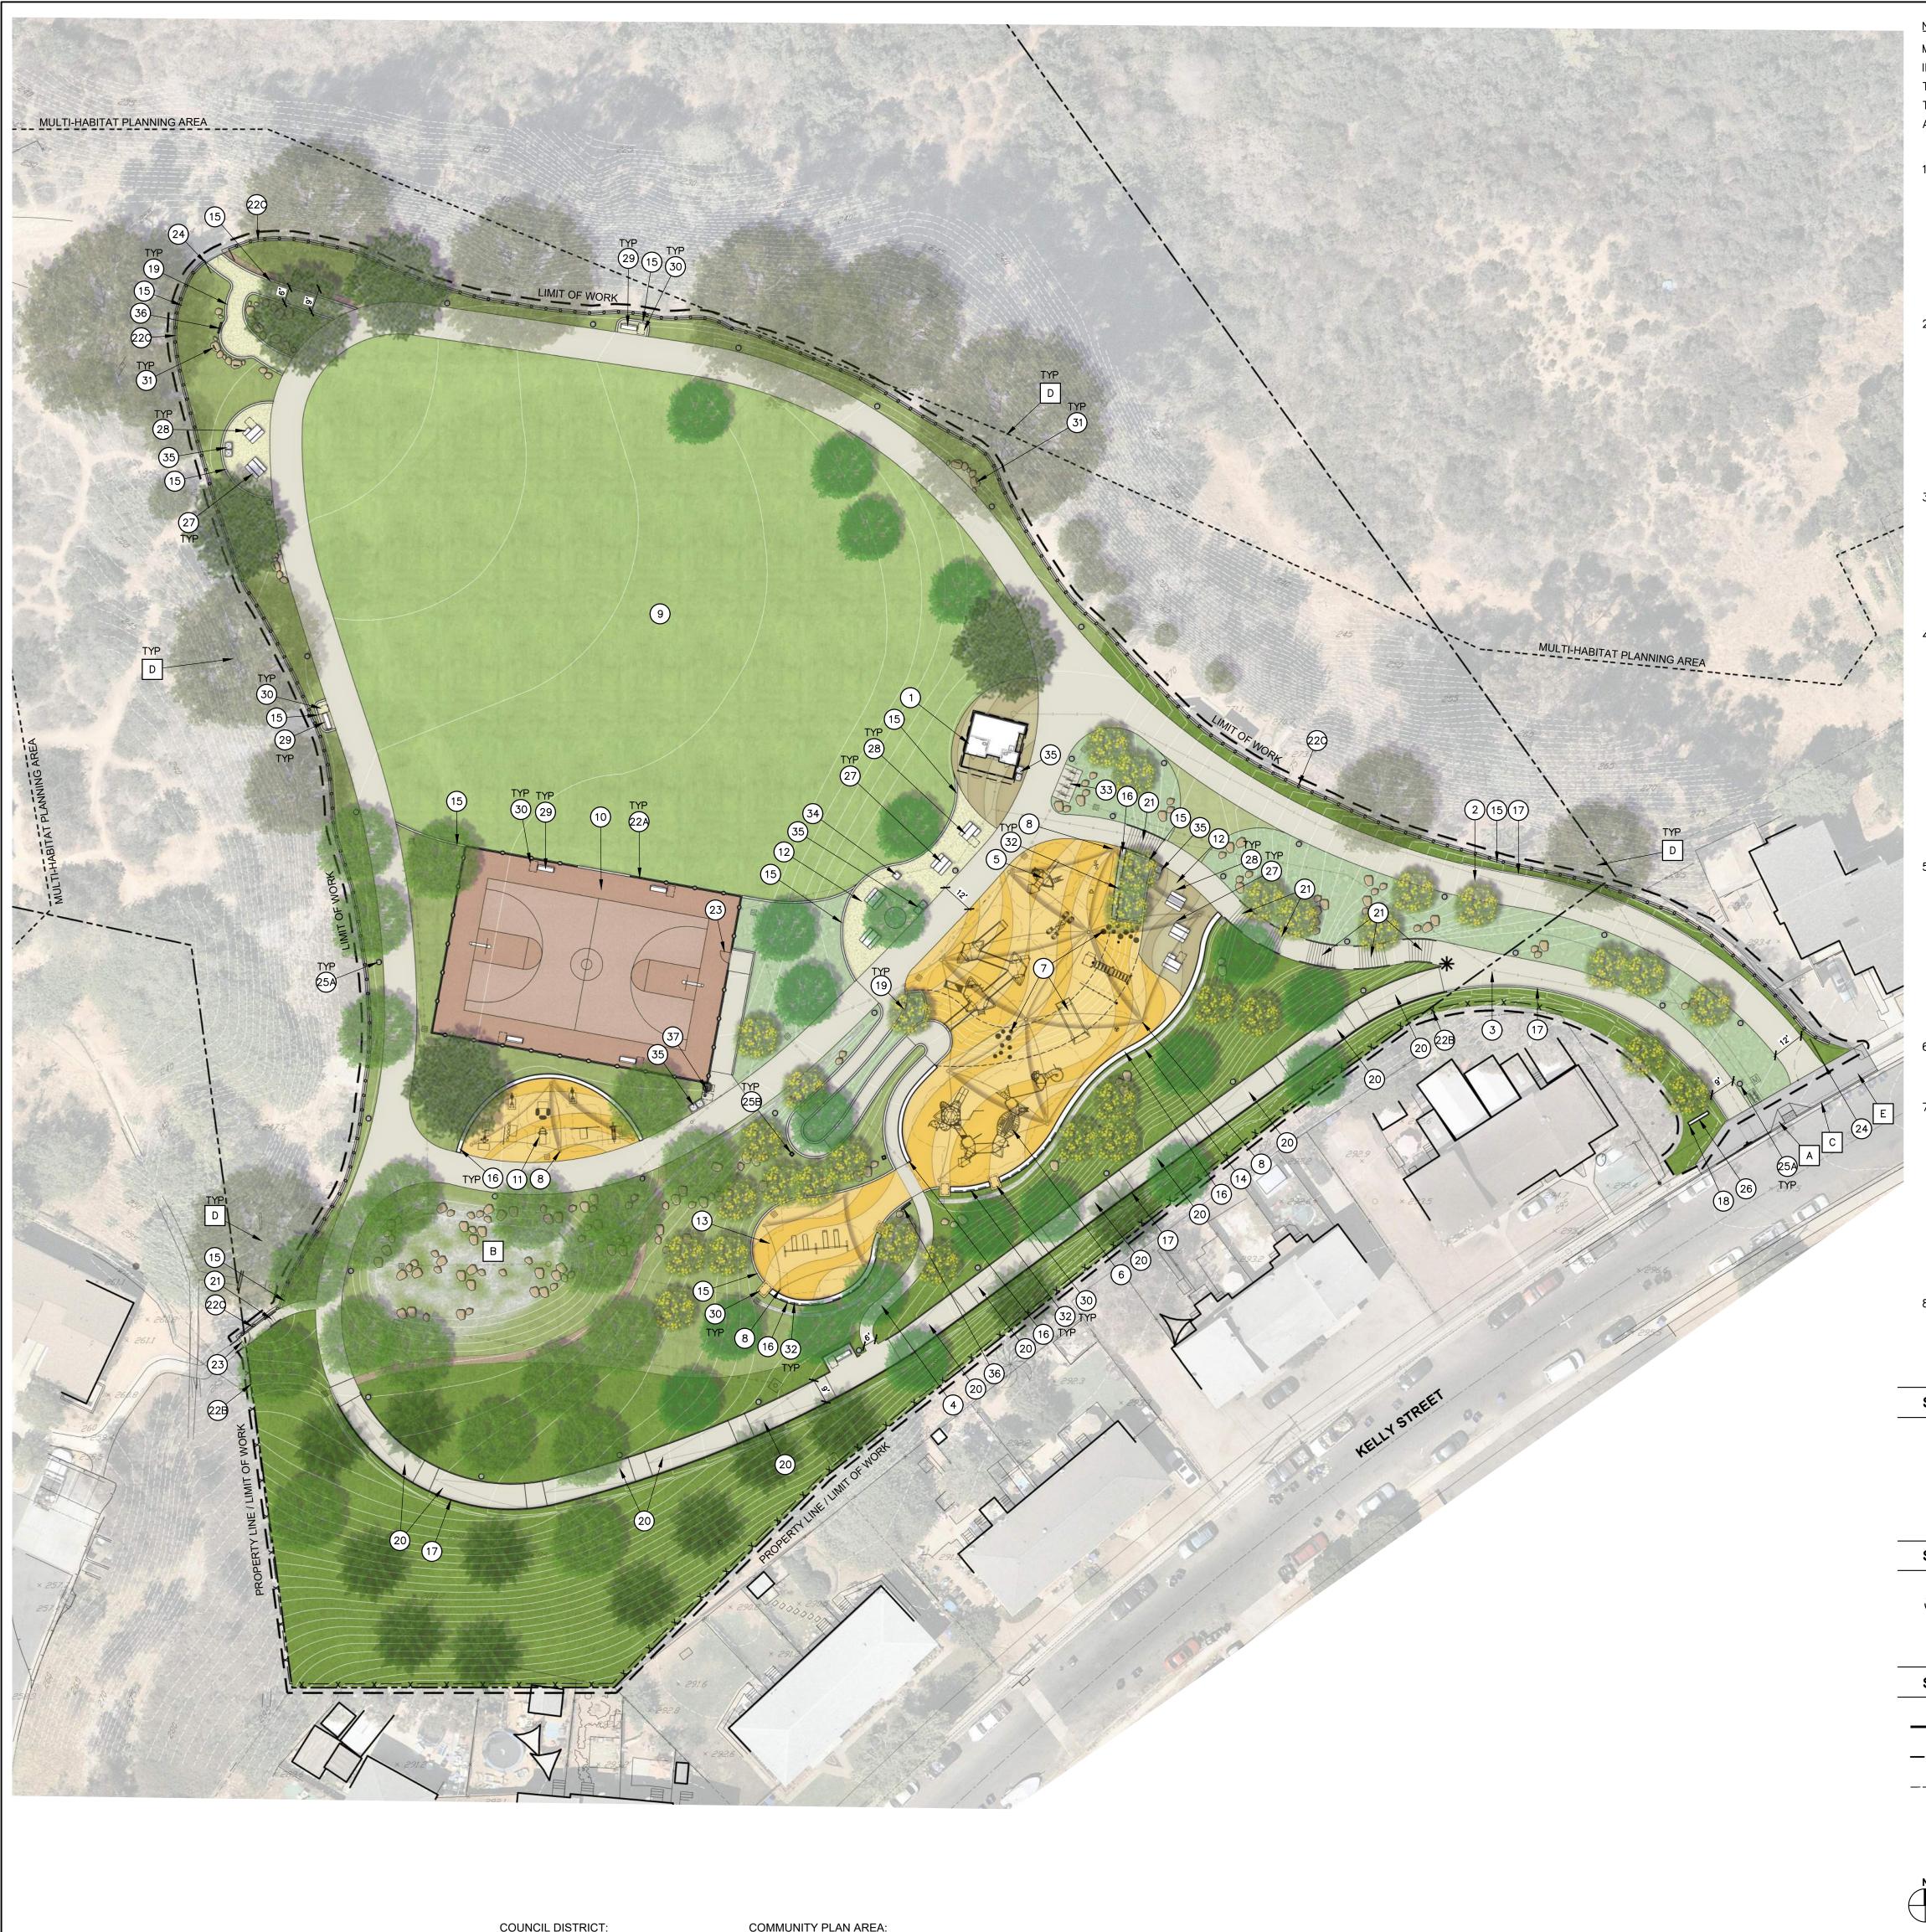

MSCP LAND USE ADJACENCY GUIDE INDIRECT IMPACTS AND MAINTAIN THE PROJECT IS LOCATED ADJACEN THEREFORE, THE FOLLOWING LAND APPLY.

- 1. DRAINAGE ALL NEW AND PRO IN AND ADJACENT TO THE PRES DIRECTLY INTO THE MHPA. ALL AREAS MUST PREVENT THE REL CHEMICALS, PETROLEUM PRODU
- MATERIALS, AND OTHER ELEME OR HARM THE NATURAL ENVIRO PROCESSES WITHIN THE MHPA.
- 2. TOXICS LAND USES, SUCH LANDSCAPING THAT USE CHEMI BY-PRODUCTS, SUCH AS PESTI WASTE, OILS, FUELS, AND OTHE POTENTIALLY TOXIC OR IMPACTI SPECIES, HABITAT, OR WATER INCORPORATE MEASURES TO RE APPLICATION OR DRAINAGE OF MHPA.
- 3. LIGHTING LIGHTING OF ALL AND ADJACENT TO THE MHPA FROM THE MHPA. WHERE NECES SHOULD PROVIDE ADEQUATE S PLANT MATERIALS (PREFERABL) OTHER METHODS TO PROTECT SPECIES FROM NIGHT LIGHTING.
- 4. CONSTRUCTION NOISE USES MHPA SHOULD BE DESIGNED BERMS OR WALLS SHOULD BE RECREATIONAL AREAS, AND OTI INTRODUCE NOISES THAT COULD WILDLIFE UTILIZATION OF THE I USES OR ACTIVITIES ADJACENT INCORPORATE NOISE REDUCTION CURTAILED DURING THE BREEDI SPECIES. ADEQUATE NOISE RED ALSO BE INCORPORATED FOR YEAR.
- 5. BARRIERS/UNAUTHORIZED ACCE ADJACENT TO THE MHPA MAY BARRIERS (E.G., NON-INVASIVE
- ROCKS/BOULDERS, FENCES, WA ALONG THE MHPA BOUNDARIES TO APPROPRIATE LOCATIONS ANIMAL PREDATION. ACCESS 1 BE DIRECTED TO MINIMIZE IMPA
- 6. INVASIVE SPECIES NO INVASI SPECIES SHALL BE INTRODUCED THE MHPA.
- . BRUSH MANAGEMENT NEW DE ADJACENT TO THE MHPA MUST INCORPORATE ZONE 1 BRUSH N DEVELOPMENT PAD AND OUTSID MAY BE LOCATED IN THE MHPA WILDLIFE CORRIDORS REQUIRE THE MHPA. VEGETATION CLEARI CONSISTENT WITH CITY STANDAR AVOID/MINIMIZE IMPACTS TO CO
- ASSOCIATED WITH SITE DEVELO

A

В

С

- ASSOCIATED WITH DOMESTIC PE
- MAXIMUM EXTENT POSSIBLE.
- 8. GRADING/LAND DEVELOPMENT WITH THE DEVELOPMENT FOOTP OR ADJACENT TO THE MHPA.

|                                                      |                                                                                 |                            | N C            |
|------------------------------------------------------|---------------------------------------------------------------------------------|----------------------------|----------------|
| MBOL                                                 | PAVING                                                                          | SYMBOL                     | C              |
|                                                      | CONCRETE PAVING TYPE 1 - NATURAL GRAY WITH                                      | Samon                      | TH<br>UL       |
|                                                      | SAND FINISH<br>CONCRETE PAVING TYPE 2 - INTERGRAL COLOR<br>WITH TOP CAST FINISH |                            | 01             |
|                                                      | CONCRETE PAVING AT SIDEWALK - NATURAL GRAY<br>WITH BROOM FINISH                 | - Aller                    |                |
| $\begin{array}{cccccccccccccccccccccccccccccccccccc$ | GRANITECRETE PAVING                                                             | SYMBOL                     | S              |
|                                                      | COLORED SPORTS SURFACING OVER CONCRETE<br>BASE                                  |                            | PI             |
|                                                      | POURED-IN-PLACE RUBBER SURFACING OVER<br>POROUS CONCRETE                        |                            | P(             |
|                                                      | DECORATIVE COBBLE ROCK MULCH                                                    |                            |                |
|                                                      | TRUNCATED DOME PAVERS                                                           |                            | <u> </u>       |
| 000                                                  | BOULDERS 3', 4', 5' DIAMETER                                                    | SYMBOL                     | <b>S</b><br>QL |
|                                                      |                                                                                 | A MA                       | QL             |
| MBOL                                                 | SITE PROGRAMMING                                                                | ٠ بكر<br>۲                 | QL             |
| 1                                                    | ACCESSIBLE, PREFABRICATED RESTROOM BUILDING                                     | - Low and                  |                |
| 2                                                    | 12' WIDE PEDESTRIAN/MAINTENANCE PATH                                            | SYMBOL                     | Α              |
| 3                                                    | 9' WIDE PEDESTRIAN/MAINTENANCE PATH                                             |                            | A              |
| 4                                                    | 6' WIDE PEDESTRIAN PATH                                                         | $\overline{}$              | AF<br>CA       |
| 5                                                    | 2–5YR PLAY AREAS                                                                |                            | LA             |
| 6                                                    | 5–12YR PLAY AREAS                                                               |                            | ME             |
| (7)                                                  | EMBANKMENT SLIDE AND SLOPE CLIMBERS                                             |                            | N              |
| (8)                                                  | SHADE SAIL STRUCTURE                                                            | SYMBOL                     | AL             |
| (9)                                                  | MULTIPURPOSE LAWN AREA                                                          |                            | HE             |
| (10)                                                 | BASKETBALL COURT WITH FUTSOL GOALS                                              |                            |                |
| (11)                                                 | FITNESS AREA                                                                    | Ú                          |                |
| (12)                                                 | PICNIC AREA                                                                     | SYMBOL                     | N              |
| (13)                                                 | OVERLOOK WITH SWINGS                                                            |                            | AF             |
| (14)                                                 | GRAVEL SWALE                                                                    |                            | B/<br>EN       |
| $\bigcirc$                                           |                                                                                 |                            | EF             |
| MBOL                                                 | EDGING / CURBS / WALLS                                                          |                            | Ml             |
| $\bigcirc$                                           |                                                                                 |                            | RI             |
| (15)                                                 | MOW CURB                                                                        |                            | SA             |
| (16)                                                 | 18" HIGH LANDSCAPE CONCRETE WALL                                                | SYMBOL                     | P              |
| (17)                                                 | RETAINING WALL                                                                  |                            | BA             |
| (18)                                                 | PARK MONUMENT SIGN                                                              | $\nabla \ \Delta \ \Delta$ | LE             |
| (19)                                                 | CURBWALL                                                                        |                            | LC<br>LC       |
|                                                      |                                                                                 |                            | PI             |
| MBOL                                                 | STAIRS / RAMPS / RAILINGS / FENCES                                              |                            | WE             |
| (20)                                                 | CONCRETE ACCESSIBLE RAMP WITH HANDRAILS                                         | SYMBOL                     | 0              |
|                                                      |                                                                                 |                            | Δ(             |

| 20               | CONCRETE ACCESSIBLE RAMP WITH HANDRAILS | SYMBOL | O        |
|------------------|-----------------------------------------|--------|----------|
| (21)             | CONCRETE STAIRS WITH HANDRAILS          |        | AG       |
| — (22)<br>— (22) | 10' HIGH CHAINLINK FENCE                |        | AL<br>AR |
| — (2B)           | 6' HIGH CHAINLINK FENCE                 |        | LA       |
| 20               | 42" HIGH SPLIT RAIL FENCE               |        | CIS      |
| 23               | CHAINLINK SWING GATE                    |        | BI       |
| 24               | ARM GATE WITH PEDESTRIAN BYPASS         | SYMBOL | 85<br>15 |
|                  |                                         |        | BA       |