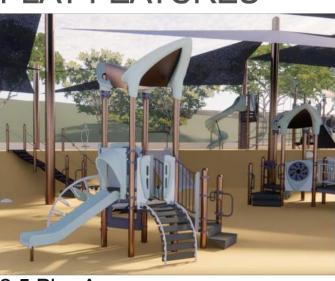

A

В

С

- ASSOCIATED WITH DOMESTIC PE
- MAXIMUM EXTENT POSSIBLE.
- 8. GRADING/LAND DEVELOPMENT WITH THE DEVELOPMENT FOOTP OR ADJACENT TO THE MHPA.

|                                                      |                                                                                 |                            | N C            |
|------------------------------------------------------|---------------------------------------------------------------------------------|----------------------------|----------------|
| MBOL                                                 | PAVING                                                                          | SYMBOL                     | C              |
|                                                      | CONCRETE PAVING TYPE 1 - NATURAL GRAY WITH                                      | Samon                      | TH<br>UL       |
|                                                      | SAND FINISH<br>CONCRETE PAVING TYPE 2 - INTERGRAL COLOR<br>WITH TOP CAST FINISH |                            | 01             |
|                                                      | CONCRETE PAVING AT SIDEWALK - NATURAL GRAY<br>WITH BROOM FINISH                 | - Aller                    |                |
| $\begin{array}{cccccccccccccccccccccccccccccccccccc$ | GRANITECRETE PAVING                                                             | SYMBOL                     | S              |
|                                                      | COLORED SPORTS SURFACING OVER CONCRETE<br>BASE                                  |                            | PI             |
|                                                      | POURED-IN-PLACE RUBBER SURFACING OVER<br>POROUS CONCRETE                        |                            | P(             |
|                                                      | DECORATIVE COBBLE ROCK MULCH                                                    |                            |                |
|                                                      | TRUNCATED DOME PAVERS                                                           |                            | <u> </u>       |
| 000                                                  | BOULDERS 3', 4', 5' DIAMETER                                                    | SYMBOL                     | <b>S</b><br>QL |
|                                                      |                                                                                 | A MA                       | QL             |
| MBOL                                                 | SITE PROGRAMMING                                                                | ٠ بكر<br>۲                 | QL             |
| 1                                                    | ACCESSIBLE, PREFABRICATED RESTROOM BUILDING                                     | - Low and                  |                |
| 2                                                    | 12' WIDE PEDESTRIAN/MAINTENANCE PATH                                            | SYMBOL                     | Α              |
| 3                                                    | 9' WIDE PEDESTRIAN/MAINTENANCE PATH                                             |                            | A              |
| 4                                                    | 6' WIDE PEDESTRIAN PATH                                                         | $\overline{}$              | AF<br>CA       |
| 5                                                    | 2–5YR PLAY AREAS                                                                |                            | LA             |
| 6                                                    | 5–12YR PLAY AREAS                                                               |                            | ME             |
| (7)                                                  | EMBANKMENT SLIDE AND SLOPE CLIMBERS                                             |                            | N              |
| (8)                                                  | SHADE SAIL STRUCTURE                                                            | SYMBOL                     | AL             |
| (9)                                                  | MULTIPURPOSE LAWN AREA                                                          |                            | HE             |
| (10)                                                 | BASKETBALL COURT WITH FUTSOL GOALS                                              |                            |                |
| (11)                                                 | FITNESS AREA                                                                    | Ú                          |                |
| (12)                                                 | PICNIC AREA                                                                     | SYMBOL                     | N              |
| (13)                                                 | OVERLOOK WITH SWINGS                                                            |                            | AF             |
| (14)                                                 | GRAVEL SWALE                                                                    |                            | B/<br>EN       |
| $\bigcirc$                                           |                                                                                 |                            | EF             |
| MBOL                                                 | EDGING / CURBS / WALLS                                                          |                            | Ml             |
| $\bigcirc$                                           |                                                                                 |                            | RI             |
| (15)                                                 | MOW CURB                                                                        |                            | SA             |
| (16)                                                 | 18" HIGH LANDSCAPE CONCRETE WALL                                                | SYMBOL                     | P              |
| (17)                                                 | RETAINING WALL                                                                  |                            | BA             |
| (18)                                                 | PARK MONUMENT SIGN                                                              | $\nabla \ \Delta \ \Delta$ | LE             |
| (19)                                                 | CURBWALL                                                                        |                            | LC<br>LC       |
|                                                      |                                                                                 |                            | PI             |
| MBOL                                                 | STAIRS / RAMPS / RAILINGS / FENCES                                              |                            | WE             |
| (20)                                                 | CONCRETE ACCESSIBLE RAMP WITH HANDRAILS                                         | SYMBOL                     | 0              |
|                                                      |                                                                                 |                            | Δ(             |