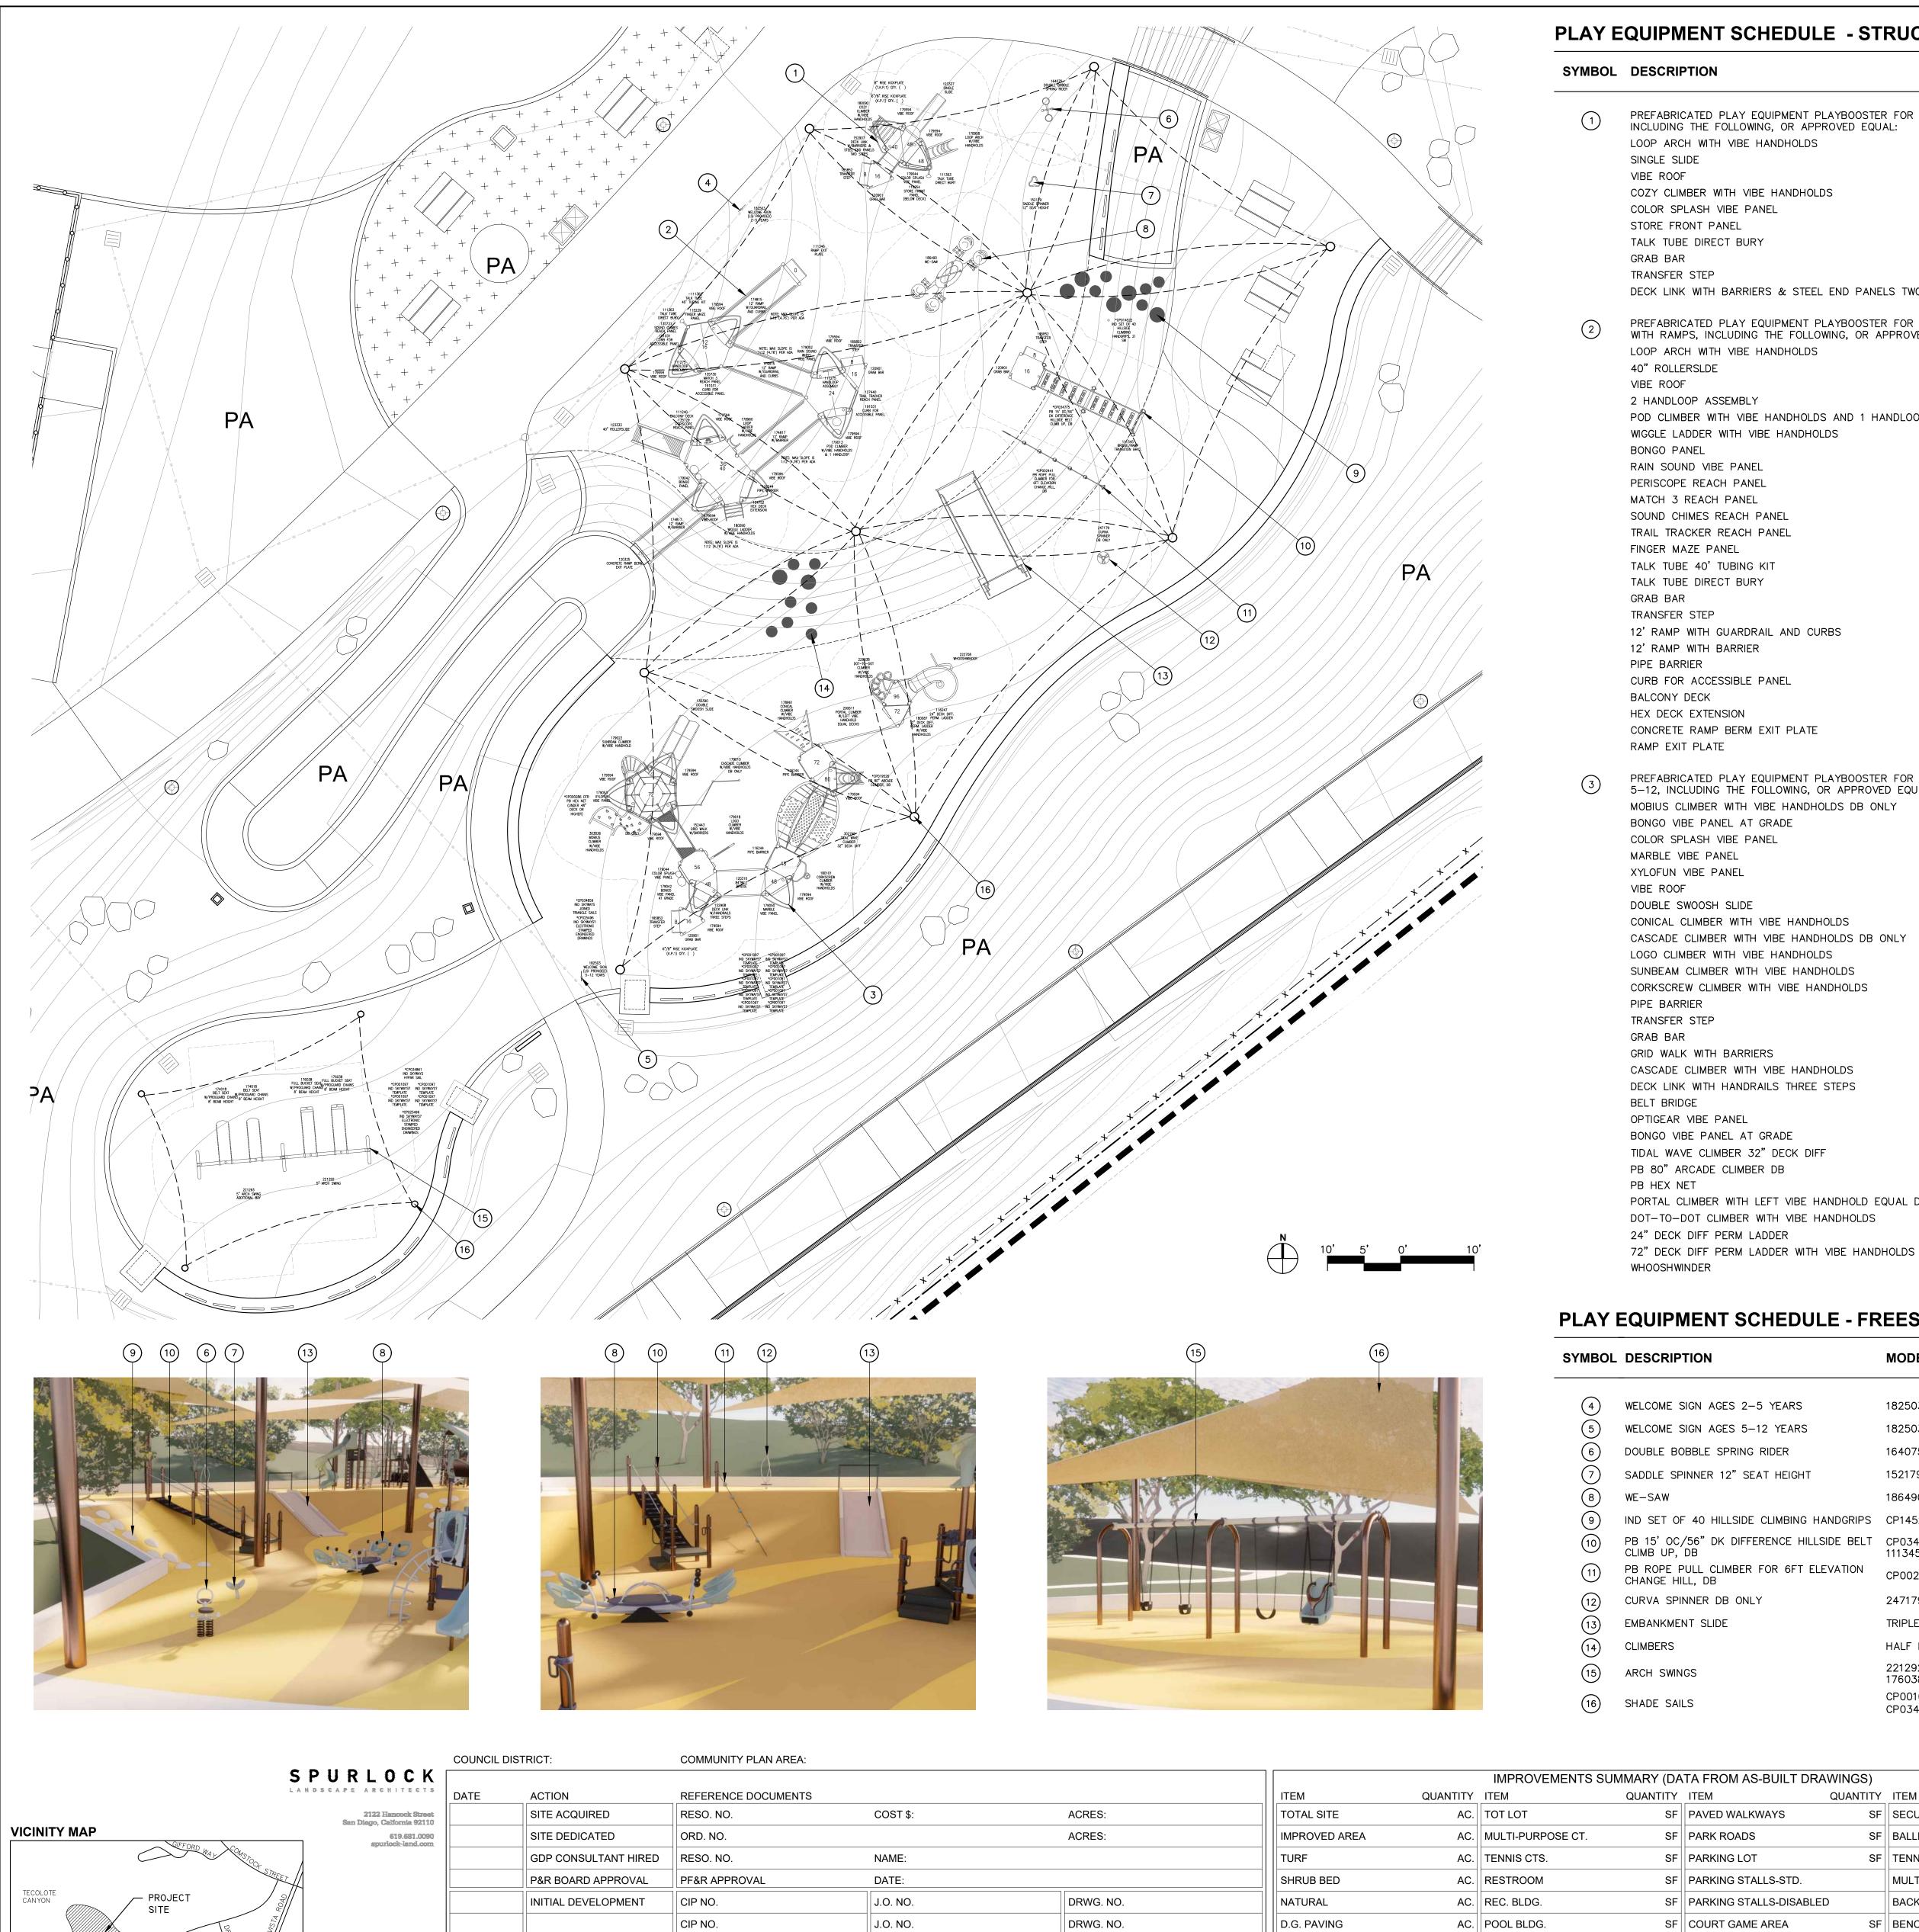

| 50 | 0 50 100 |       |          |  |
|----|----------|-------|----------|--|
|    |          |       |          |  |
|    |          | SCALE | 1" = 50' |  |

THOMAS BROTHERS PAGE: 1268 1H

| ON | I A |
|----|-----|