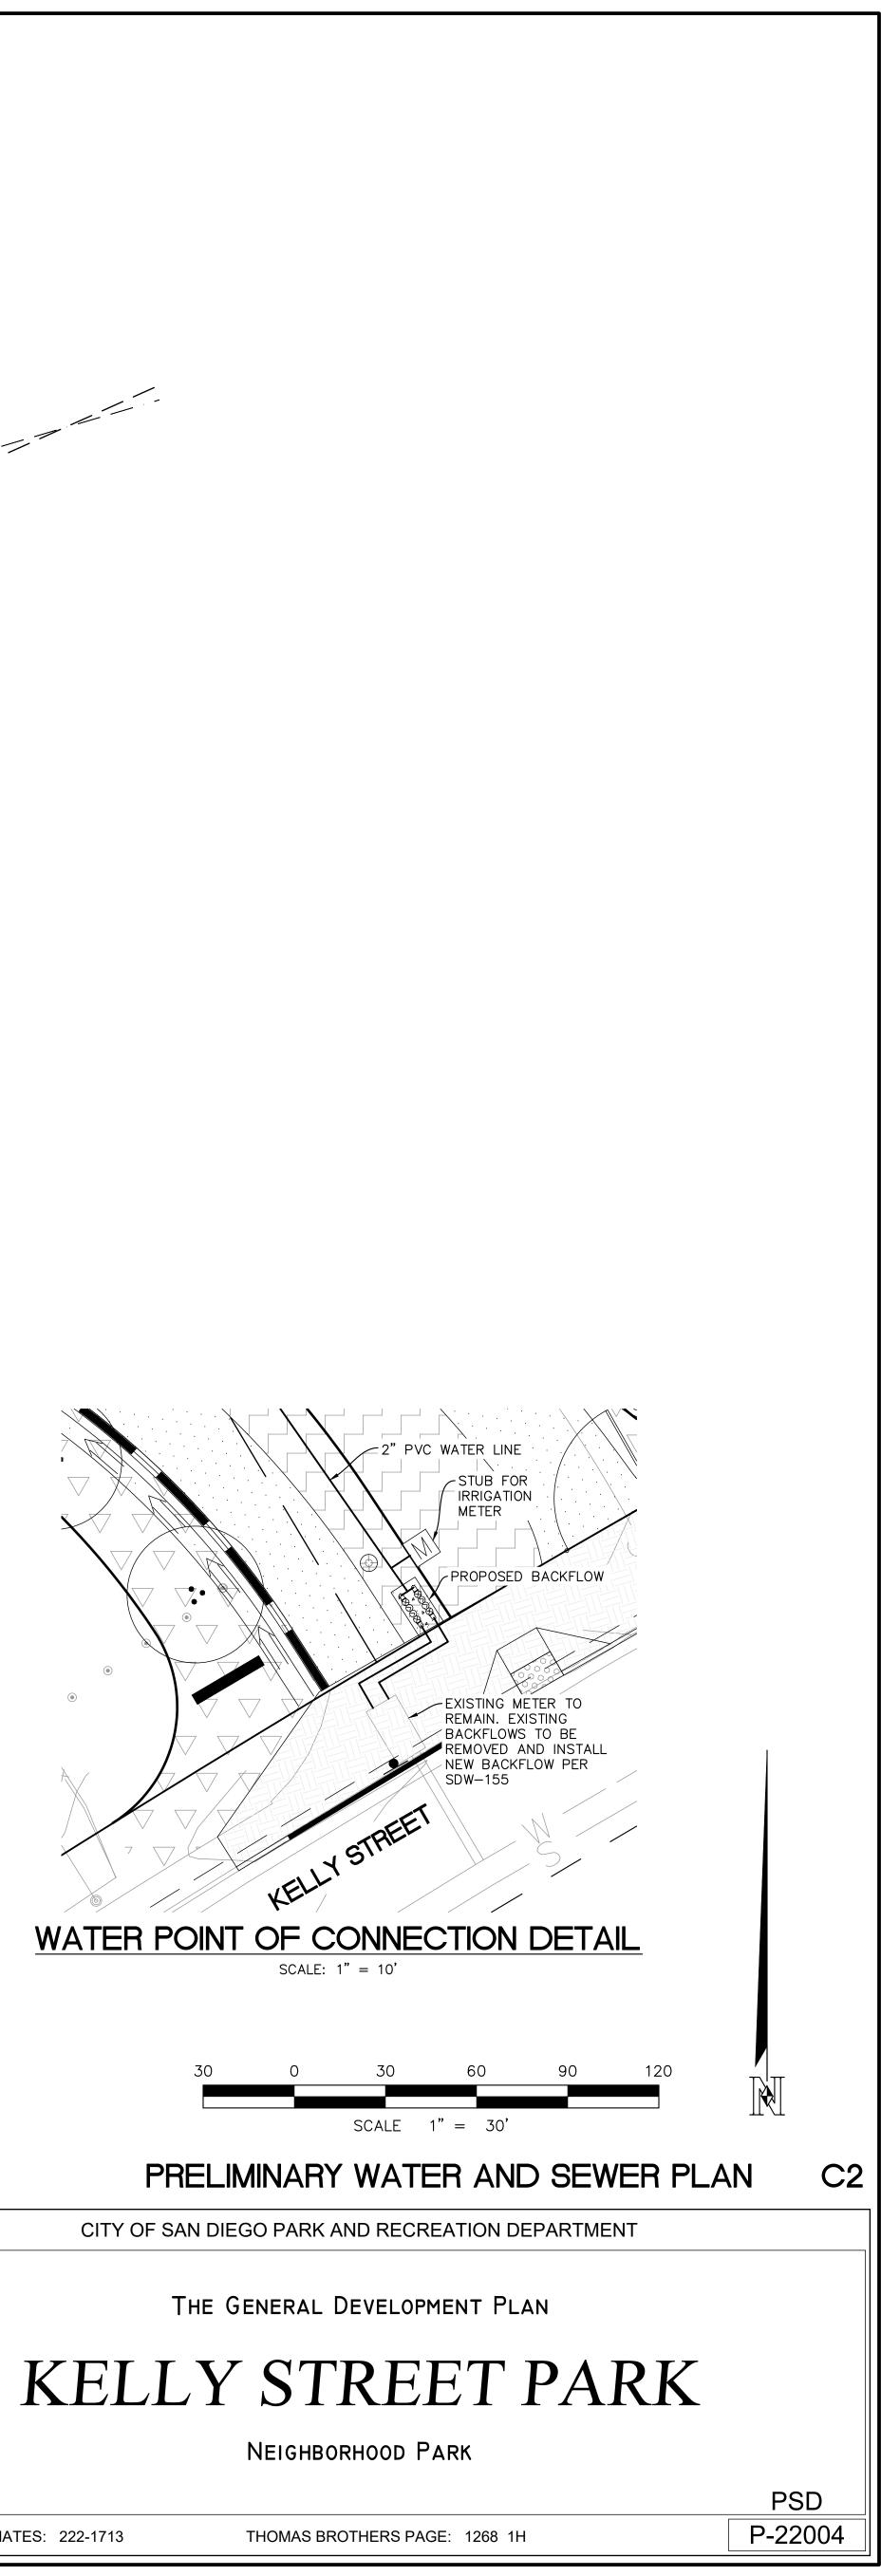

| 50 | 0 50 100 |       |          |  |
|----|----------|-------|----------|--|
|    |          |       |          |  |
|    |          | SCALE | 1" = 50' |  |

THOMAS BROTHERS PAGE: 1268 1H

| ON | I A |
|----|-----|