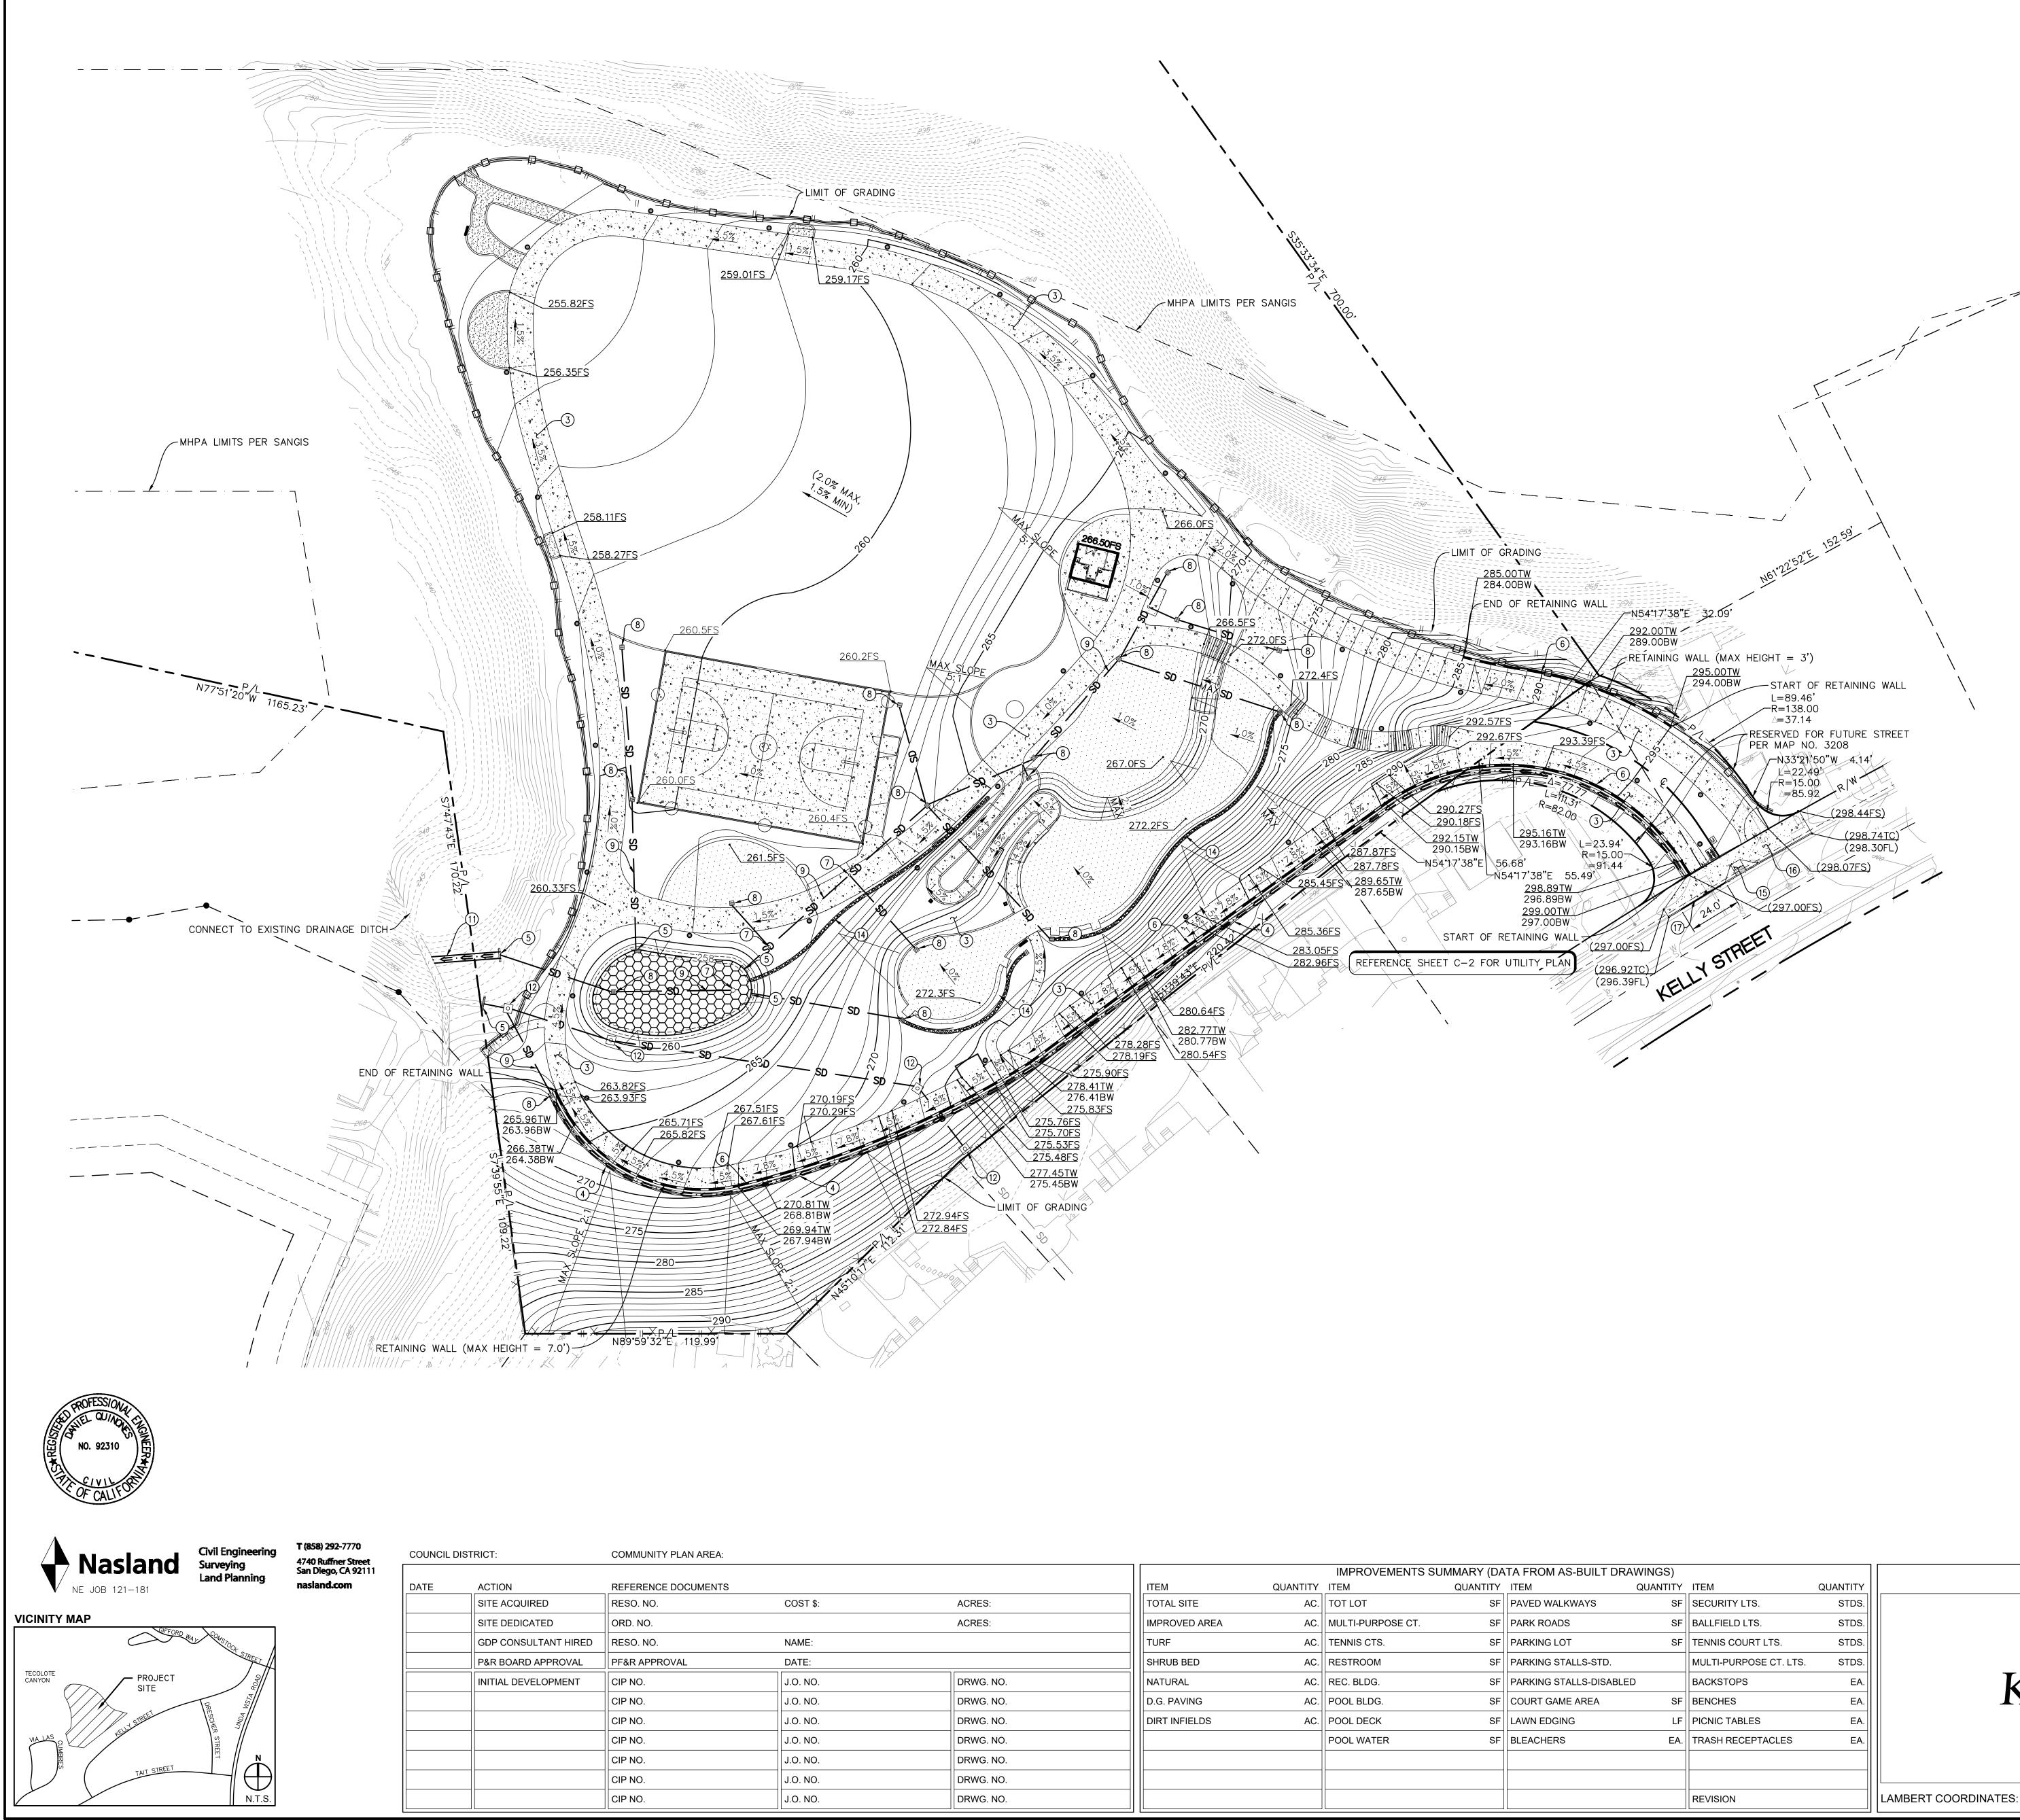

## CONCEPTUAL EARTHWORK QUANTITIES CUT: 3,500 CY FILL: 6,500 CY NET: 3,000 (FILL)

\*NOTE: EARTHWORK QUANTITIES DO NOT REFLECT ANY SPECIAL CONDITIONS THAT MAY BE SPECIFIED IN THE PRELIMINARY SOILS REPORT AND ARE FOR REFERENCE ONLY. SINCE THE ENGINEER CANNOT CONTROL THE EXACT METHOD OR MEANS USED BY THE CONTRACTOR DURING GRADING OPERATIONS, NOR CAN THE ENGINEER GUARANTEE THE EXACT SOIL CONDITION OVER THE ENTIRE SITE, THE ENGINEER ASSUMES NO RESPONSIBILITY FOR FINAL EARTHWORK QUANTITIES. THE CONTRACTOR SHALL BE RESPONSIBLE FOR DETERMINING HIS OWN EARTHWORK QUANTITIES FOR BIDDING, CONTRACT, AND CONSTRUCTION PURPOSES.

## CONSTRUCTION NOTES

- 3) PROPOSED PCC WALKWAY. (4) PROPOSED DRAINAGE DITCH PER SDD-106, TYPE B. (5) PROPOSED STRAIGHT HEADWALL TYPE A PER RSD D-30. 6) PROPOSED MASONRY RETAINING WALL TYPE 4 PER RSD C-04
- (MAX HEIGHT 5'-4").
- (7) PROPOSED 12" CLEANOUT.
- (8) PROPOSED 12" PRECAST CONCRETE GRATED INLET. (9) PROPOSED 12" PVC PIPE, MIN 0.5%.
- 11) PROPOSED DRAINAGE DITCH PER SDD-106, TYPE A.
- (12) PROPOSED TYPE A STORM DRAIN CLEANOUT PER RSD D-09. (14) PROPOSED GRAVEL SWALE, W=18", D=6".
- (15) PROPOSED CURB RAMP TYPE B PER SDG-133.
- (16) EXISTING SIDEWALK TO BE REMOVED AND REPLACED PER SDG-155 AND SDG-156.
- 17) PROPOSED ACCESSIBLE PARKING (ON-STREET) PER SDM-117 SHEET 8.

| LEGEND              |
|---------------------|
| PCC                 |
| RUBBERIZED SURFACE  |
| BIOFILTRATION BASIN |
| STORM DRAIN         |
| DRAINAGE DITCH      |

RETAINING WAL

| AS-BUILT DRAWING | S)   |                        |          |    |
|------------------|------|------------------------|----------|----|
| QUANT            | ΓΙΤΥ | ITEM                   | QUANTITY |    |
| LKWAYS           | SF   | SECURITY LTS.          | STDS.    |    |
| DS               | SF   | BALLFIELD LTS.         | STDS.    |    |
| ОТ               | SF   | TENNIS COURT LTS.      | STDS.    |    |
| TALLS-STD.       |      | MULTI-PURPOSE CT. LTS. | STDS.    |    |
| TALLS-DISABLED   |      | BACKSTOPS              | EA.      |    |
| ME AREA          | SF   | BENCHES                | EA.      |    |
| ING              | LF   | PICNIC TABLES          | EA.      |    |
| S                | EA.  | TRASH RECEPTACLES      | EA.      |    |
|                  |      |                        |          |    |
|                  |      |                        |          |    |
|                  |      | REVISION               |          | LA |
|                  |      |                        |          |    |

MSCP LAND USE ADJACENCY GUIDE INDIRECT IMPACTS AND MAINTAIN THE PROJECT IS LOCATED ADJACEN THEREFORE, THE FOLLOWING LAND APPLY.

- 1. DRAINAGE ALL NEW AND PRO IN AND ADJACENT TO THE PRES DIRECTLY INTO THE MHPA. ALL AREAS MUST PREVENT THE REL CHEMICALS, PETROLEUM PRODU
- MATERIALS, AND OTHER ELEME OR HARM THE NATURAL ENVIRO PROCESSES WITHIN THE MHPA.
- 2. TOXICS LAND USES, SUCH LANDSCAPING THAT USE CHEMI BY-PRODUCTS, SUCH AS PESTI WASTE, OILS, FUELS, AND OTHE POTENTIALLY TOXIC OR IMPACTI SPECIES, HABITAT, OR WATER INCORPORATE MEASURES TO RE APPLICATION OR DRAINAGE OF MHPA.
- 3. LIGHTING LIGHTING OF ALL AND ADJACENT TO THE MHPA FROM THE MHPA. WHERE NECES SHOULD PROVIDE ADEQUATE S PLANT MATERIALS (PREFERABL) OTHER METHODS TO PROTECT SPECIES FROM NIGHT LIGHTING.
- 4. CONSTRUCTION NOISE USES MHPA SHOULD BE DESIGNED BERMS OR WALLS SHOULD BE RECREATIONAL AREAS, AND OTI INTRODUCE NOISES THAT COULD WILDLIFE UTILIZATION OF THE I USES OR ACTIVITIES ADJACENT INCORPORATE NOISE REDUCTION CURTAILED DURING THE BREEDI SPECIES. ADEQUATE NOISE RED ALSO BE INCORPORATED FOR YEAR.
- 5. BARRIERS/UNAUTHORIZED ACCE ADJACENT TO THE MHPA MAY BARRIERS (E.G., NON-INVASIVE
- ROCKS/BOULDERS, FENCES, WA ALONG THE MHPA BOUNDARIES TO APPROPRIATE LOCATIONS ANIMAL PREDATION. ACCESS 1 BE DIRECTED TO MINIMIZE IMPA
- 6. INVASIVE SPECIES NO INVASI SPECIES SHALL BE INTRODUCED THE MHPA.
- . BRUSH MANAGEMENT NEW DE ADJACENT TO THE MHPA MUST INCORPORATE ZONE 1 BRUSH N DEVELOPMENT PAD AND OUTSID MAY BE LOCATED IN THE MHPA WILDLIFE CORRIDORS REQUIRE THE MHPA. VEGETATION CLEARI CONSISTENT WITH CITY STANDAR AVOID/MINIMIZE IMPACTS TO CO
- ASSOCIATED WITH SITE DEVELO