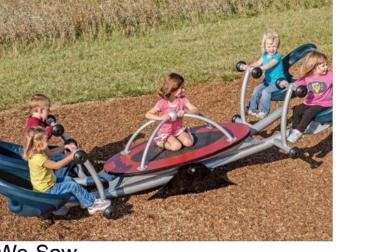

A

В

С

- ASSOCIATED WITH DOMESTIC PE
- MAXIMUM EXTENT POSSIBLE.
- 8. GRADING/LAND DEVELOPMENT WITH THE DEVELOPMENT FOOTP OR ADJACENT TO THE MHPA.

|                                                      |                                                                                 |                            | N C            |
|------------------------------------------------------|---------------------------------------------------------------------------------|----------------------------|----------------|
| MBOL                                                 | PAVING                                                                          | SYMBOL                     | C              |
|                                                      | CONCRETE PAVING TYPE 1 - NATURAL GRAY WITH                                      | Samon                      | TH<br>UL       |
|                                                      | SAND FINISH<br>CONCRETE PAVING TYPE 2 - INTERGRAL COLOR<br>WITH TOP CAST FINISH |                            | 01             |
|                                                      | CONCRETE PAVING AT SIDEWALK - NATURAL GRAY<br>WITH BROOM FINISH                 | - Aller                    |                |
| $\begin{array}{cccccccccccccccccccccccccccccccccccc$ | GRANITECRETE PAVING                                                             | SYMBOL                     | S              |
|                                                      | COLORED SPORTS SURFACING OVER CONCRETE<br>BASE                                  |                            | PI             |
|                                                      | POURED-IN-PLACE RUBBER SURFACING OVER<br>POROUS CONCRETE                        |                            | P(             |
|                                                      | DECORATIVE COBBLE ROCK MULCH                                                    |                            |                |
|                                                      | TRUNCATED DOME PAVERS                                                           |                            | <u> </u>       |
| 000                                                  | BOULDERS 3', 4', 5' DIAMETER                                                    | SYMBOL                     | <b>S</b><br>QL |
|                                                      |                                                                                 | A MA                       | QL             |
| MBOL                                                 | SITE PROGRAMMING                                                                | ٠ بكر<br>۲                 | QL             |
| 1                                                    | ACCESSIBLE, PREFABRICATED RESTROOM BUILDING                                     | - Low and                  |                |
| 2                                                    | 12' WIDE PEDESTRIAN/MAINTENANCE PATH                                            | SYMBOL                     | Α              |
| 3                                                    | 9' WIDE PEDESTRIAN/MAINTENANCE PATH                                             |                            | A              |
| 4                                                    | 6' WIDE PEDESTRIAN PATH                                                         | $\overline{}$              | AF<br>CA       |
| 5                                                    | 2–5YR PLAY AREAS                                                                |                            | LA             |
| 6                                                    | 5–12YR PLAY AREAS                                                               |                            | ME             |
| (7)                                                  | EMBANKMENT SLIDE AND SLOPE CLIMBERS                                             |                            | N              |
| (8)                                                  | SHADE SAIL STRUCTURE                                                            | SYMBOL                     | AL             |
| (9)                                                  | MULTIPURPOSE LAWN AREA                                                          |                            | HE             |
| (10)                                                 | BASKETBALL COURT WITH FUTSOL GOALS                                              |                            |                |
| (11)                                                 | FITNESS AREA                                                                    | Ú                          |                |
| (12)                                                 | PICNIC AREA                                                                     | SYMBOL                     | N              |
| (13)                                                 | OVERLOOK WITH SWINGS                                                            |                            | AF             |
| (14)                                                 | GRAVEL SWALE                                                                    |                            | B/<br>EN       |
| $\bigcirc$                                           |                                                                                 |                            | EF             |
| MBOL                                                 | EDGING / CURBS / WALLS                                                          |                            | Ml             |
| $\bigcirc$                                           |                                                                                 |                            | RI             |
| (15)                                                 | MOW CURB                                                                        |                            | SA             |
| (16)                                                 | 18" HIGH LANDSCAPE CONCRETE WALL                                                | SYMBOL                     | P              |
| (17)                                                 | RETAINING WALL                                                                  |                            | BA             |
| (18)                                                 | PARK MONUMENT SIGN                                                              | $\nabla \ \Delta \ \Delta$ | LE             |
| (19)                                                 | CURBWALL                                                                        |                            | LC<br>LC       |
|                                                      |                                                                                 |                            | PI             |
| MBOL                                                 | STAIRS / RAMPS / RAILINGS / FENCES                                              |                            | WE             |
| (20)                                                 | CONCRETE ACCESSIBLE RAMP WITH HANDRAILS                                         | SYMBOL                     | 0              |
|                                                      |                                                                                 |                            | Δ(             |