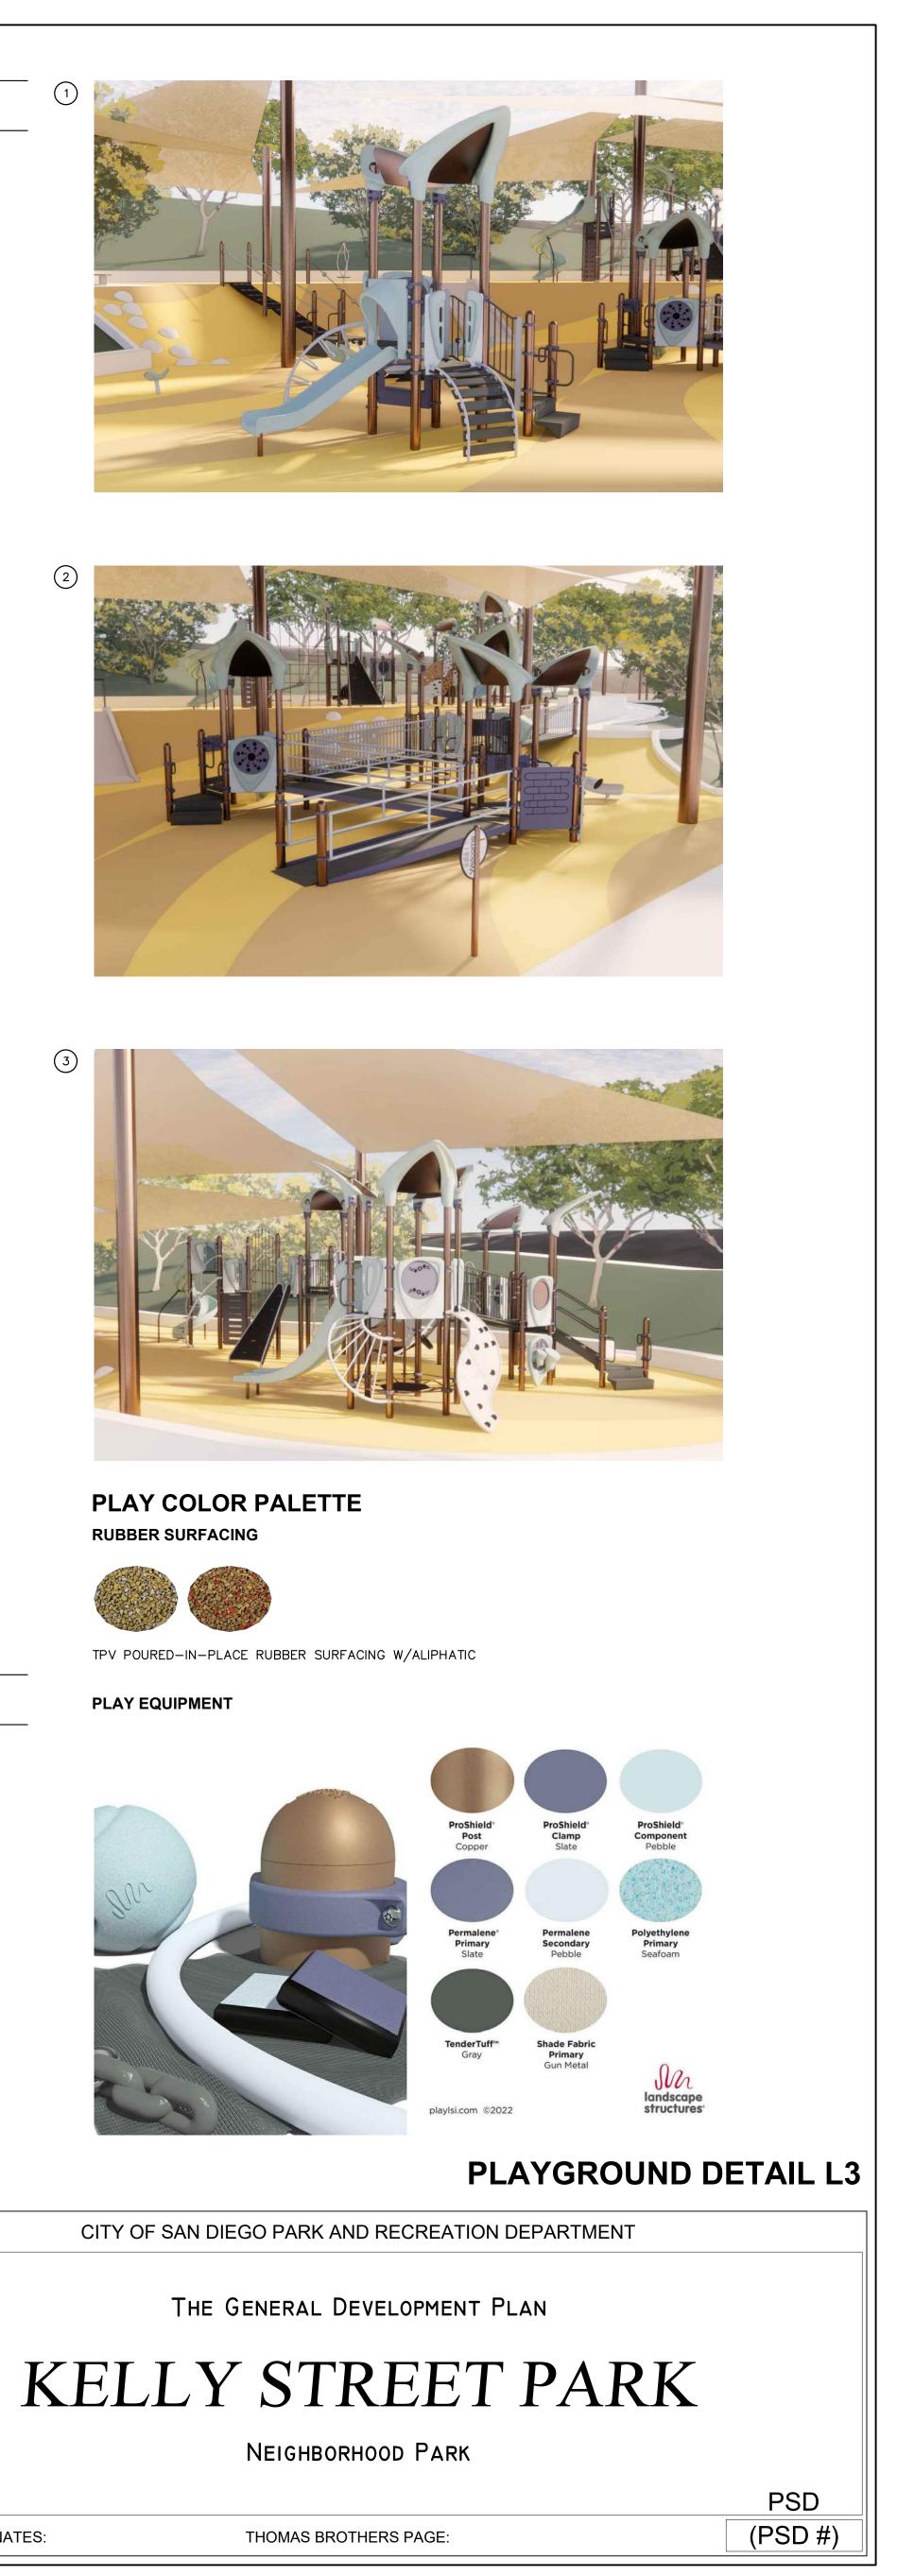

L | .ED      |
| D.G. PAVING   | AC.      | POOL BLDG.        | SF         | COURT GAME AREA       | SF       |
| DIRT INFIELDS | AC.      | POOL DECK         | SF         | LAWN EDGING           | LF       |
|               |          | POOL WATER        | SF         | BLEACHERS             | EA.      |
|               |          |                   |            |                       |          |
|               |          |                   |            |                       |          |
|               |          |                   |            |                       |          |
|               |          |                   |            |                       |          |

## PLAY EQUIPMENT SCHEDULE - STRUCTURES

## PLAY EQUIPMENT SCHEDULE - FREESTANDING PLAY

180087

222708













QUANTITY ITEM QUANTITY SF SECURITY LTS. STDS. /AYS STDS. SF BALLFIELD LTS. SF TENNIS COURT LTS. STDS. LS-STD. MULTI-PURPOSE CT. LTS. STDS. LS-DISABLED BACKSTOPS EA. AREA SF BENCHES EA. LF PICNIC TABLES EA. 🛛 EA. TRASH RECEPTACLES EA. REVISION

LAMBERT COORDINATES:

LANDSCAPE STRUCTURES

LANDSCAPE STRUCTURES



| RESTI                                        |                   |                                                                                                    |                   |         |                         |            |                   |          |               |           |          |
|----------------------------------------------|-------------------|---------------------------------------------------------------------------------------------------