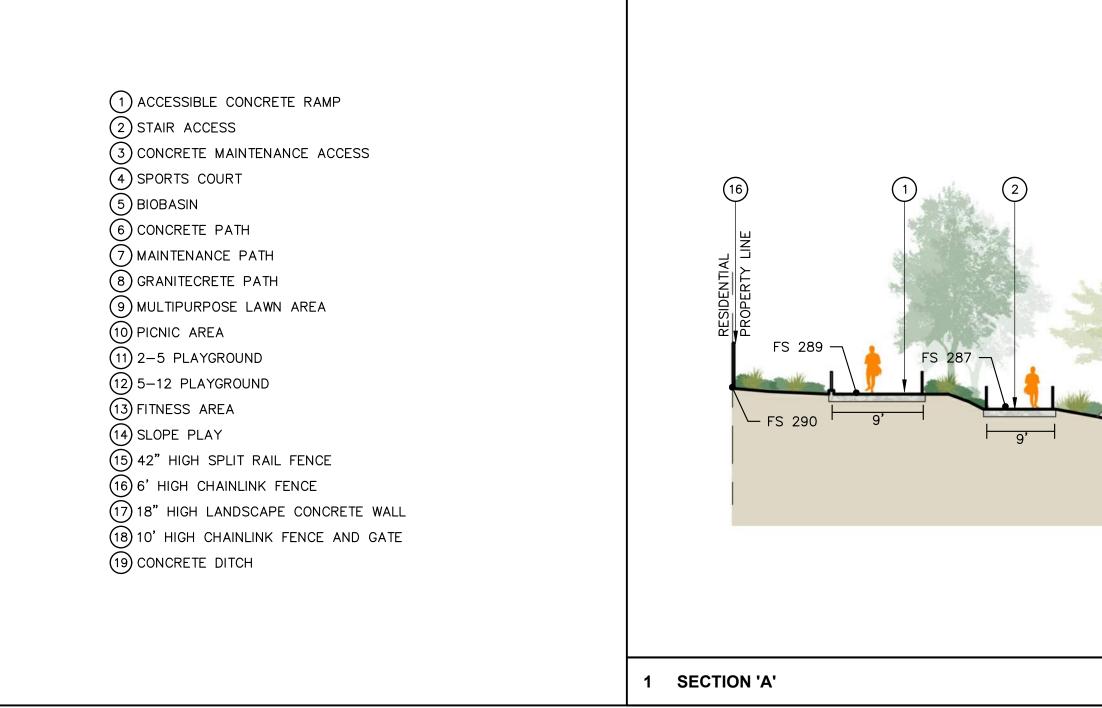

## CONSTRUCTION NOTES

- 3) PROPOSED PCC WALKWAY. (4) PROPOSED DRAINAGE DITCH PER SDD-106, TYPE B. (5) PROPOSED STRAIGHT HEADWALL TYPE A PER RSD D-30. 6) PROPOSED MASONRY RETAINING WALL TYPE 4 PER RSD C-04
- (MAX HEIGHT 5'-4").
- (7) PROPOSED 12" CLEANOUT.
- (8) PROPOSED 12" PRECAST CONCRETE GRATED INLET. (9) PROPOSED 12" PVC PIPE, MIN 0.5%.
- 11) PROPOSED DRAINAGE DITCH PER SDD-106, TYPE A.
- (12) PROPOSED TYPE A STORM DRAIN CLEANOUT PER RSD D-09. (14) PROPOSED GRAVEL SWALE, W=18", D=6".
- (15) PROPOSED CURB RAMP TYPE B PER SDG-133.
- (16) EXISTING SIDEWALK TO BE REMOVED AND REPLACED PER SDG-155 AND SDG-156.
- 17) PROPOSED ACCESSIBLE PARKING (ON-STREET) PER SDM-117 SHEET 8.