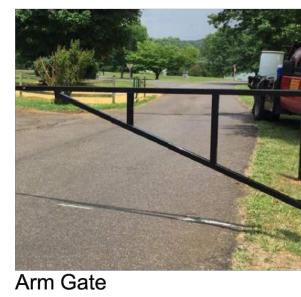

| 20               | CONCRETE ACCESSIBLE RAMP WITH HANDRAILS | SYMBOL | O        |
|------------------|-----------------------------------------|--------|----------|
| (21)             | CONCRETE STAIRS WITH HANDRAILS          |        | AG       |
| — (22)<br>— (22) | 10' HIGH CHAINLINK FENCE                |        | AL<br>AR |
| — (2B)           | 6' HIGH CHAINLINK FENCE                 |        | LA       |
| 20               | 42" HIGH SPLIT RAIL FENCE               |        | CIS      |
| 23               | CHAINLINK SWING GATE                    |        | BI       |
| 24               | ARM GATE WITH PEDESTRIAN BYPASS         | SYMBOL | 85<br>15 |
|                  |                                         |        | BA       |