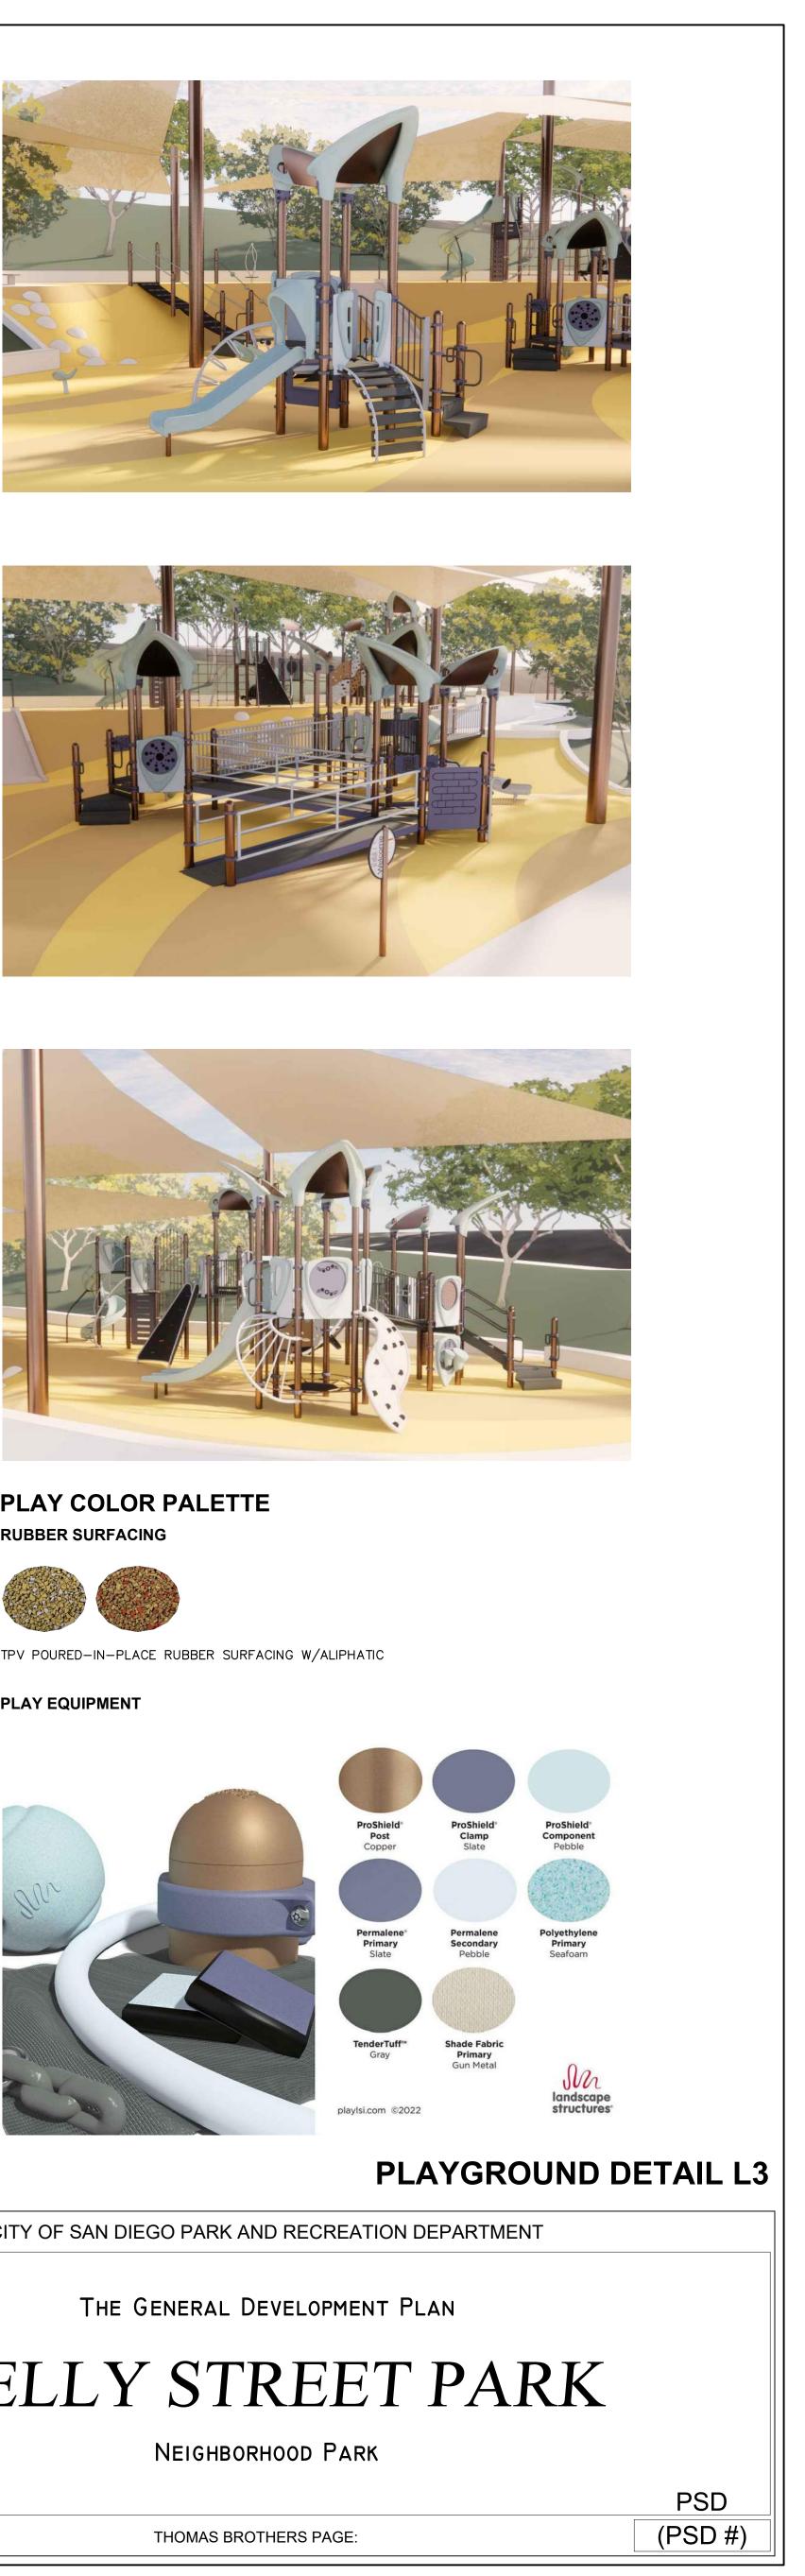

A

В

С

- ASSOCIATED WITH DOMESTIC PE
- MAXIMUM EXTENT POSSIBLE.
- 8. GRADING/LAND DEVELOPMENT WITH THE DEVELOPMENT FOOTP OR ADJACENT TO THE MHPA.

|                                                      |                                                                                 |                            | N C            |
|------------------------------------------------------|---------------------------------------------------------------------------------|----------------------------|----------------|
| MBOL                                                 | PAVING                                                                          | SYMBOL                     | C              |
|                                                      | CONCRETE PAVING TYPE 1 - NATURAL GRAY WITH                                      | Samon                      | TH<br>UL       |
|                                                      | SAND FINISH<br>CONCRETE PAVING TYPE 2 - INTERGRAL COLOR<br>WITH TOP CAST FINISH |                            | 01             |
|                                                      | CONCRETE PAVING AT SIDEWALK - NATURAL GRAY<br>WITH BROOM FINISH                 | - Aller                    |                |
| $\begin{array}{cccccccccccccccccccccccccccccccccccc$ | GRANITECRETE PAVING                                                             | SYMBOL                     | S              |
|                                                      | COLORED SPORTS SURFACING OVER CONCRETE<br>BASE                                  |                            | PI             |
|                                                      | POURED-IN-PLACE RUBBER SURFACING OVER<br>POROUS CONCRETE                        |                            | P(             |
|                                                      | DECORATIVE COBBLE ROCK MULCH                                                    |                            |                |
|                                                      | TRUNCATED DOME PAVERS                                                           |                            | <u> </u>       |
| 000                                                  | BOULDERS 3', 4', 5' DIAMETER                                                    | SYMBOL                     | <b>S</b><br>QL |
|                                                      |                                                                                 | A MA                       | QL             |
| MBOL                                                 | SITE PROGRAMMING                                                                | ٠ بكر<br>۲                 | QL             |
| 1                                                    | ACCESSIBLE, PREFABRICATED RESTROOM BUILDING                                     | - Low and                  |                |
| 2                                                    | 12' WIDE PEDESTRIAN/MAINTENANCE PATH                                            | SYMBOL                     | Α              |
| 3                                                    | 9' WIDE PEDESTRIAN/MAINTENANCE PATH                                             |                            | A              |
| 4                                                    | 6' WIDE PEDESTRIAN PATH                                                         | $\overline{}$              | AF<br>CA       |
| 5                                                    | 2–5YR PLAY AREAS                                                                |                            | LA             |
| 6                                                    | 5–12YR PLAY AREAS                                                               |                            | ME             |
| (7)                                                  | EMBANKMENT SLIDE AND SLOPE CLIMBERS                                             |                            | N              |
| (8)                                                  | SHADE SAIL STRUCTURE                                                            | SYMBOL                     | AL             |
| (9)                                                  | MULTIPURPOSE LAWN AREA                                                          |                            | HE             |
| (10)                                                 | BASKETBALL COURT WITH FUTSOL GOALS                                              |                            |                |
| (11)                                                 | FITNESS AREA                                                                    | Ú                          |                |
| (12)                                                 | PICNIC AREA                                                                     | SYMBOL                     | N              |
| (13)                                                 | OVERLOOK WITH SWINGS                                                            |                            | AF             |
| (14)                                                 | GRAVEL SWALE                                                                    |                            | B/<br>EN       |
| $\bigcirc$                                           |                                                                                 |                            | EF             |
| MBOL                                                 | EDGING / CURBS / WALLS                                                          |                            | Ml             |
| $\bigcirc$                                           |                                                                                 |                            | RI             |
| (15)                                                 | MOW CURB                                                                        |                            | SA             |
| (16)                                                 | 18" HIGH LANDSCAPE CONCRETE WALL                                                | SYMBOL                     | P              |
| (17)                                                 | RETAINING WALL                                                                  |                            | BA             |
| (18)                                                 | PARK MONUMENT SIGN                                                              | $\nabla \ \Delta \ \Delta$ | LE             |
| (19)                                                 | CURBWALL                                                                        |                            | LC<br>LC       |
|                                                      |                                                                                 |                            | PI             |
| MBOL                                                 | STAIRS / RAMPS / RAILINGS / FENCES                                              |                            | WE             |
| (20)                                                 | CONCRETE ACCESSIBLE RAMP WITH HANDRAILS                                         | SYMBOL                     | 0              |
|                                                      |                                                                                 |                            | Δ(             |