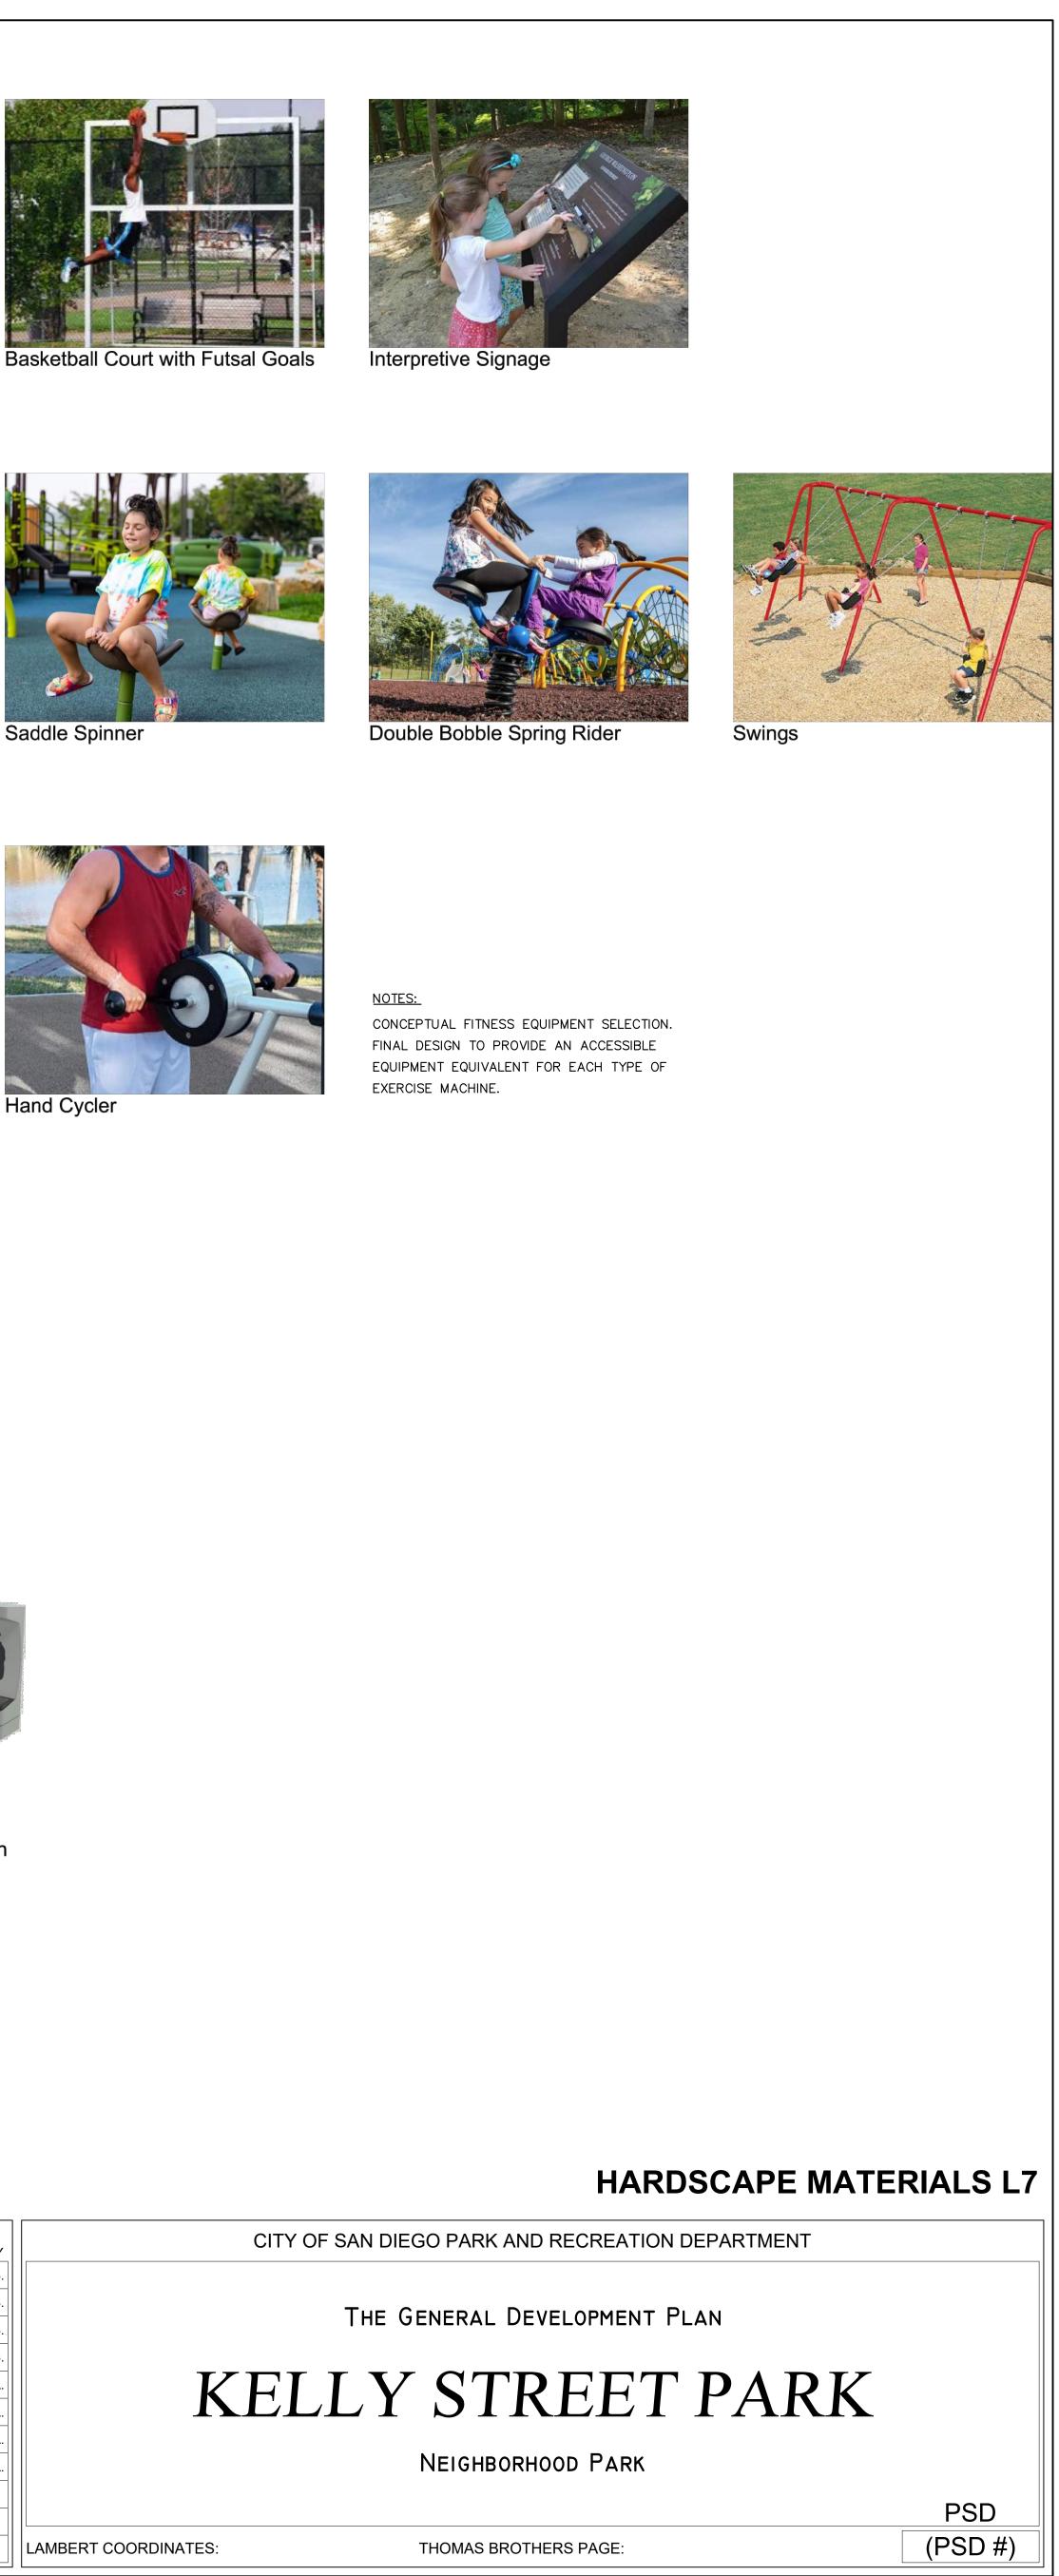

A

В

С

- ASSOCIATED WITH DOMESTIC PE
- MAXIMUM EXTENT POSSIBLE.
- 8. GRADING/LAND DEVELOPMENT WITH THE DEVELOPMENT FOOTP OR ADJACENT TO THE MHPA.

|                                                      |                                                                                 |                            | N C            |
|------------------------------------------------------|---------------------------------------------------------------------------------|----------------------------|----------------|
| MBOL                                                 | PAVING                                                                          | SYMBOL                     | C              |
|                                                      | CONCRETE PAVING TYPE 1 - NATURAL GRAY WITH                                      | Samon                      | TH<br>UL       |
|                                                      | SAND FINISH<br>CONCRETE PAVING TYPE 2 - INTERGRAL COLOR<br>WITH TOP CAST FINISH |                            | 01             |
|                                                      | CONCRETE PAVING AT SIDEWALK - NATURAL GRAY<br>WITH BROOM FINISH                 | - Aller                    |                |
| $\begin{array}{cccccccccccccccccccccccccccccccccccc$ | GRANITECRETE PAVING                                                             | SYMBOL                     | S              |
|                                                      | COLORED SPORTS SURFACING OVER CONCRETE<br>BASE                                  |                            | PI             |
|                                                      | POURED-IN-PLACE RUBBER SURFACING OVER<br>POROUS CONCRETE                        |                            | P(             |
|                                                      | DECORATIVE COBBLE ROCK MULCH                                                    |                            |                |
|                                                      | TRUNCATED DOME PAVERS                                                           |                            | <u> </u>       |
| 000                                                  | BOULDERS 3', 4', 5' DIAMETER                                                    | SYMBOL                     | <b>S</b><br>QL |
|                                                      |                                                                                 | A MA                       | QL             |
| MBOL                                                 | SITE PROGRAMMING                                                                | ٠ بكر<br>۲                 | QL             |
| 1                                                    | ACCESSIBLE, PREFABRICATED RESTROOM BUILDING                                     | - Low and                  |                |
| 2                                                    | 12' WIDE PEDESTRIAN/MAINTENANCE PATH                                            | SYMBOL                     | Α              |
| 3                                                    | 9' WIDE PEDESTRIAN/MAINTENANCE PATH                                             |                            | A              |
| 4                                                    | 6' WIDE PEDESTRIAN PATH                                                         | $\overline{}$              | AF<br>CA       |
| 5                                                    | 2–5YR PLAY AREAS                                                                |                            | LA             |
| 6                                                    | 5–12YR PLAY AREAS                                                               |                            | ME             |
| (7)                                                  | EMBANKMENT SLIDE AND SLOPE CLIMBERS                                             |                            | N              |
| (8)                                                  | SHADE SAIL STRUCTURE                                                            | SYMBOL                     | AL             |
| (9)                                                  | MULTIPURPOSE LAWN AREA                                                          |                            | HE             |
| (10)                                                 | BASKETBALL COURT WITH FUTSOL GOALS                                              |                            |                |
| (11)                                                 | FITNESS AREA                                                                    | Ú                          |                |
| (12)                                                 | PICNIC AREA                                                                     | SYMBOL                     | N              |
| (13)                                                 | OVERLOOK WITH SWINGS                                                            |                            | AF             |
| (14)                                                 | GRAVEL SWALE                                                                    |                            | B/<br>EN       |
| $\bigcirc$                                           |                                                                                 |                            | EF             |
| MBOL                                                 | EDGING / CURBS / WALLS                                                          |                            | Ml             |
| $\bigcirc$                                           |                                                                                 |                            | RI             |
| (15)                                                 | MOW CURB                                                                        |                            | SA             |
| (16)                                                 | 18" HIGH LANDSCAPE CONCRETE WALL                                                | SYMBOL                     | P              |
| (17)                                                 | RETAINING WALL                                                                  |                            | BA             |
| (18)                                                 | PARK MONUMENT SIGN                                                              | $\nabla \ \Delta \ \Delta$ | LE             |
| (19)                                                 | CURBWALL                                                                        |                            | LC<br>LC       |
|                                                      |                                                                                 |                            | PI             |
| MBOL                                                 | STAIRS / RAMPS / RAILINGS / FENCES                                              |                            | WE             |
| (20)                                                 | CONCRETE ACCESSIBLE RAMP WITH HANDRAILS                                         | SYMBOL                     | 0              |
|                                                      |                                                                                 |                            | Δ(             |