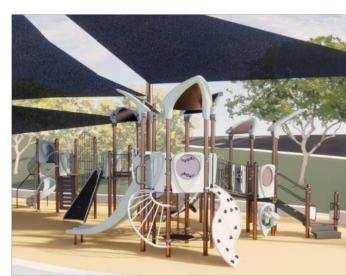

A

В

С

- ASSOCIATED WITH DOMESTIC PE
- MAXIMUM EXTENT POSSIBLE.
- 8. GRADING/LAND DEVELOPMENT WITH THE DEVELOPMENT FOOTP OR ADJACENT TO THE MHPA.

|                                                      |                                                                                 |                            | N C            |
|------------------------------------------------------|---------------------------------------------------------------------------------|----------------------------|----------------|
| MBOL                                                 | PAVING                                                                          | SYMBOL                     | C              |
|                                                      | CONCRETE PAVING TYPE 1 - NATURAL GRAY WITH                                      | Samon                      | TH<br>UL       |
|                                                      | SAND FINISH<br>CONCRETE PAVING TYPE 2 - INTERGRAL COLOR<br>WITH TOP CAST FINISH |                            | 01             |
|                                                      | CONCRETE PAVING AT SIDEWALK - NATURAL GRAY<br>WITH BROOM FINISH                 | - Aller                    |                |
| $\begin{array}{cccccccccccccccccccccccccccccccccccc$ | GRANITECRETE PAVING                                                             | SYMBOL                     | S              |
|                                                      | COLORED SPORTS SURFACING OVER CONCRETE<br>BASE                                  |                            | PI             |
|                                                      | POURED-IN-PLACE RUBBER SURFACING OVER<br>POROUS CONCRETE                        |                            | P(             |
|                                                      | DECORATIVE COBBLE ROCK MULCH                                                    |                            |                |
|                                                      | TRUNCATED DOME PAVERS                                                           |                            | <u> </u>       |
| 000                                                  | BOULDERS 3', 4', 5' DIAMETER                                                    | SYMBOL                     | <b>S</b><br>QL |
|                                                      |                                                                                 | A MA                       | QL             |
| MBOL                                                 | SITE PROGRAMMING                                                                | ٠ بكر<br>۲                 | QL             |
| 1                                                    | ACCESSIBLE, PREFABRICATED RESTROOM BUILDING                                     | - Low and                  |                |
| 2                                                    | 12' WIDE PEDESTRIAN/MAINTENANCE PATH                                            | SYMBOL                     | Α              |
| 3                                                    | 9' WIDE PEDESTRIAN/MAINTENANCE PATH                                             |                            | A              |
| 4                                                    | 6' WIDE PEDESTRIAN PATH                                                         | $\overline{}$              | AF<br>CA       |
| 5                                                    | 2–5YR PLAY AREAS                                                                |                            | LA             |
| 6                                                    | 5–12YR PLAY AREAS                                                               |                            | ME             |
| (7)                                                  | EMBANKMENT SLIDE AND SLOPE CLIMBERS                                             |                            | N              |
| (8)                                                  | SHADE SAIL STRUCTURE                                                            | SYMBOL                     | AL             |
| (9)                                                  | MULTIPURPOSE LAWN AREA                                                          |                            | HE             |
| (10)                                                 | BASKETBALL COURT WITH FUTSOL GOALS                                              |                            |                |
| (11)                                                 | FITNESS AREA                                                                    | Ú                          |                |
| (12)                                                 | PICNIC AREA                                                                     | SYMBOL                     | N              |
| (13)                                                 | OVERLOOK WITH SWINGS                                                            |                            | AF             |
| (14)                                                 | GRAVEL SWALE                                                                    |                            | B/<br>EN       |
| $\bigcirc$                                           |                                                                                 |                            | EF             |
| MBOL                                                 | EDGING / CURBS / WALLS                                                          |                            | Ml             |
| $\bigcirc$                                           |                                                                                 |                            | RI             |
| (15)                                                 | MOW CURB                                                                        |                            | SA             |
| (16)                                                 | 18" HIGH LANDSCAPE CONCRETE WALL                                                | SYMBOL                     | P              |
| (17)                                                 | RETAINING WALL                                                                  |                            | BA             |
| (18)                                                 | PARK MONUMENT SIGN                                                              | $\nabla \ \Delta \ \Delta$ | LE             |
| (19)                                                 | CURBWALL                                                                        |                            | LC<br>LC       |
|                                                      |                                                                                 |                            | PI             |
| MBOL                                                 | STAIRS / RAMPS / RAILINGS / FENCES                                              |                            | WE             |
| (20)                                                 | CONCRETE ACCESSIBLE RAMP WITH HANDRAILS                                         | SYMBOL                     | 0              |
|                                                      |                                                                                 |                            | Δ(             |