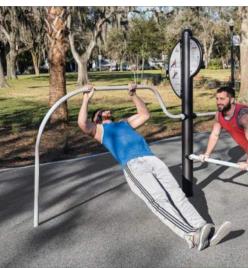

A

В

С

- ASSOCIATED WITH DOMESTIC PE
- MAXIMUM EXTENT POSSIBLE.
- 8. GRADING/LAND DEVELOPMENT WITH THE DEVELOPMENT FOOTP OR ADJACENT TO THE MHPA.

|                                                      |                                                                                 |                            | N C            |
|------------------------------------------------------|---------------------------------------------------------------------------------|----------------------------|----------------|
| MBOL                                                 | PAVING                                                                          | SYMBOL                     | C              |
|                                                      | CONCRETE PAVING TYPE 1 - NATURAL GRAY WITH                                      | Samon                      | TH<br>UL       |
|                                                      | SAND FINISH<br>CONCRETE PAVING TYPE 2 - INTERGRAL COLOR<br>WITH TOP CAST FINISH |                            | 01             |
|                                                      | CONCRETE PAVING AT SIDEWALK - NATURAL GRAY<br>WITH BROOM FINISH                 | - Aller                    |                |
| $\begin{array}{cccccccccccccccccccccccccccccccccccc$ | GRANITECRETE PAVING                                                             | SYMBOL                     | S              |
|                                                      | COLORED SPORTS SURFACING OVER CONCRETE<br>BASE                                  |                            | PI             |
|                                                      | POURED-IN-PLACE RUBBER SURFACING OVER<br>POROUS CONCRETE                        |                            | P(             |
|                                                      | DECORATIVE COBBLE ROCK MULCH                                                    |                            |                |
|                                                      | TRUNCATED DOME PAVERS                                                           |                            | <u> </u>       |
| 000                                                  | BOULDERS 3', 4', 5' DIAMETER                                                    | SYMBOL                     | <b>S</b><br>QL |
|                                                      |                                                                                 | A MA                       | QL             |
| MBOL                                                 | SITE PROGRAMMING                                                                | ٠ بكر<br>۲                 | QL             |
| 1                                                    | ACCESSIBLE, PREFABRICATED RESTROOM BUILDING                                     | - Low and                  |                |
| 2                                                    | 12' WIDE PEDESTRIAN/MAINTENANCE PATH                                            | SYMBOL                     | Α              |
| 3                                                    | 9' WIDE PEDESTRIAN/MAINTENANCE PATH                                             |                            | A              |
| 4                                                    | 6' WIDE PEDESTRIAN PATH                                                         | $\overline{}$              | AF<br>CA       |
| 5                                                    | 2–5YR PLAY AREAS                                                                |                            | LA             |
| 6                                                    | 5–12YR PLAY AREAS                                                               |                            | ME             |
| (7)                                                  | EMBANKMENT SLIDE AND SLOPE CLIMBERS                                             |                            | N              |
| (8)                                                  | SHADE SAIL STRUCTURE                                                            | SYMBOL                     | AL             |
| (9)                                                  | MULTIPURPOSE LAWN AREA                                                          |                            | HE             |
| (10)                                                 | BASKETBALL COURT WITH FUTSOL GOALS                                              |                            |                |
| (11)                                                 | FITNESS AREA                                                                    | Ú                          |                |
| (12)                                                 | PICNIC AREA                                                                     | SYMBOL                     | N              |
| (13)                                                 | OVERLOOK WITH SWINGS                                                            |                            | AF             |
| (14)                                                 | GRAVEL SWALE                                                                    |                            | B/<br>EN       |
| $\bigcirc$                                           |                                                                                 |                            | EF             |
| MBOL                                                 | EDGING / CURBS / WALLS                                                          |                            | Ml             |
| $\bigcirc$                                           |                                                                                 |                            | RI             |
| (15)                                                 | MOW CURB                                                                        |                            | SA             |
| (16)                                                 | 18" HIGH LANDSCAPE CONCRETE WALL                                                | SYMBOL                     | P              |
| (17)                                                 | RETAINING WALL                                                                  |                            | BA             |
| (18)                                                 | PARK MONUMENT SIGN                                                              | $\nabla \ \Delta \ \Delta$ | LE             |
| (19)                                                 | CURBWALL                                                                        |                            | LC<br>LC       |
|                                                      |                                                                                 |                            | PI             |
| MBOL                                                 | STAIRS / RAMPS / RAILINGS / FENCES                                              |                            | WE             |
| (20)                                                 | CONCRETE ACCESSIBLE RAMP WITH HANDRAILS                                         | SYMBOL                     | 0              |
|                                                      |                                                                                 |                            | Δ(             |