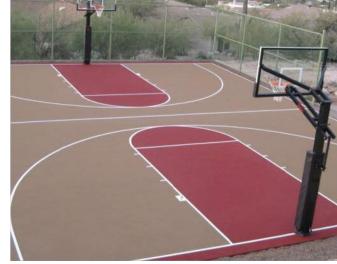

A

В

С

- ASSOCIATED WITH DOMESTIC PE
- MAXIMUM EXTENT POSSIBLE.
- 8. GRADING/LAND DEVELOPMENT WITH THE DEVELOPMENT FOOTP OR ADJACENT TO THE MHPA.

|                                                      |                                                                                 |                            | N C            |
|------------------------------------------------------|---------------------------------------------------------------------------------|----------------------------|----------------|
| MBOL                                                 | PAVING                                                                          | SYMBOL                     | C              |
|                                                      | CONCRETE PAVING TYPE 1 - NATURAL GRAY WITH                                      | Samon                      | TH<br>UL       |
|                                                      | SAND FINISH<br>CONCRETE PAVING TYPE 2 - INTERGRAL COLOR<br>WITH TOP CAST FINISH |                            | 01             |
|                                                      | CONCRETE PAVING AT SIDEWALK - NATURAL GRAY<br>WITH BROOM FINISH                 | - Aller                    |                |
| $\begin{array}{cccccccccccccccccccccccccccccccccccc$ | GRANITECRETE PAVING                                                             | SYMBOL                     | S              |
|                                                      | COLORED SPORTS SURFACING OVER CONCRETE<br>BASE                                  |                            | PI             |
|                                                      | POURED-IN-PLACE RUBBER SURFACING OVER<br>POROUS CONCRETE                        |                            | P(             |
|                                                      | DECORATIVE COBBLE ROCK MULCH                                                    |                            |                |
|                                                      | TRUNCATED DOME PAVERS                                                           |                            | <u> </u>       |
| 000                                                  | BOULDERS 3', 4', 5' DIAMETER                                                    | SYMBOL                     | <b>S</b><br>QL |
|                                                      |                                                                                 | A MA                       | QL             |
| MBOL                                                 | SITE PROGRAMMING                                                                | ٠ بكر<br>۲                 | QL             |
| 1                                                    | ACCESSIBLE, PREFABRICATED RESTROOM BUILDING                                     | - Low and                  |                |
| 2                                                    | 12' WIDE PEDESTRIAN/MAINTENANCE PATH                                            | SYMBOL                     | Α              |
| 3                                                    | 9' WIDE PEDESTRIAN/MAINTENANCE PATH                                             |                            | A              |
| 4                                                    | 6' WIDE PEDESTRIAN PATH                                                         | $\overline{}$              | AF<br>CA       |
| 5                                                    | 2–5YR PLAY AREAS                                                                |                            | LA             |
| 6                                                    | 5–12YR PLAY AREAS                                                               |                            | ME             |
| (7)                                                  | EMBANKMENT SLIDE AND SLOPE CLIMBERS                                             |                            | N              |
| (8)                                                  | SHADE SAIL STRUCTURE                                                            | SYMBOL                     | AL             |
| (9)                                                  | MULTIPURPOSE LAWN AREA                                                          |                            | HE             |
| (10)                                                 | BASKETBALL COURT WITH FUTSOL GOALS                                              |                            |                |
| (11)                                                 | FITNESS AREA                                                                    | Ú                          |                |
| (12)                                                 | PICNIC AREA                                                                     | SYMBOL                     | N              |
| (13)                                                 | OVERLOOK WITH SWINGS                                                            |                            | AF             |
| (14)                                                 | GRAVEL SWALE                                                                    |                            | B/<br>EN       |
| $\bigcirc$                                           |                                                                                 |                            | EF             |
| MBOL                                                 | EDGING / CURBS / WALLS                                                          |                            | Ml             |
| $\bigcirc$                                           |                                                                                 |                            | RI             |
| (15)                                                 | MOW CURB                                                                        |                            | SA             |
| (16)                                                 | 18" HIGH LANDSCAPE CONCRETE WALL                                                | SYMBOL                     | P              |
| (17)                                                 | RETAINING WALL                                                                  |                            | BA             |
| (18)                                                 | PARK MONUMENT SIGN                                                              | $\nabla \ \Delta \ \Delta$ | LE             |
| (19)                                                 | CURBWALL                                                                        |                            | LC<br>LC       |
|                                                      |                                                                                 |                            | PI             |
| MBOL                                                 | STAIRS / RAMPS / RAILINGS / FENCES                                              |                            | WE             |
| (20)                                                 | CONCRETE ACCESSIBLE RAMP WITH HANDRAILS                                         | SYMBOL                     | 0              |
|                                                      |                                                                                 |                            | Δ(             |