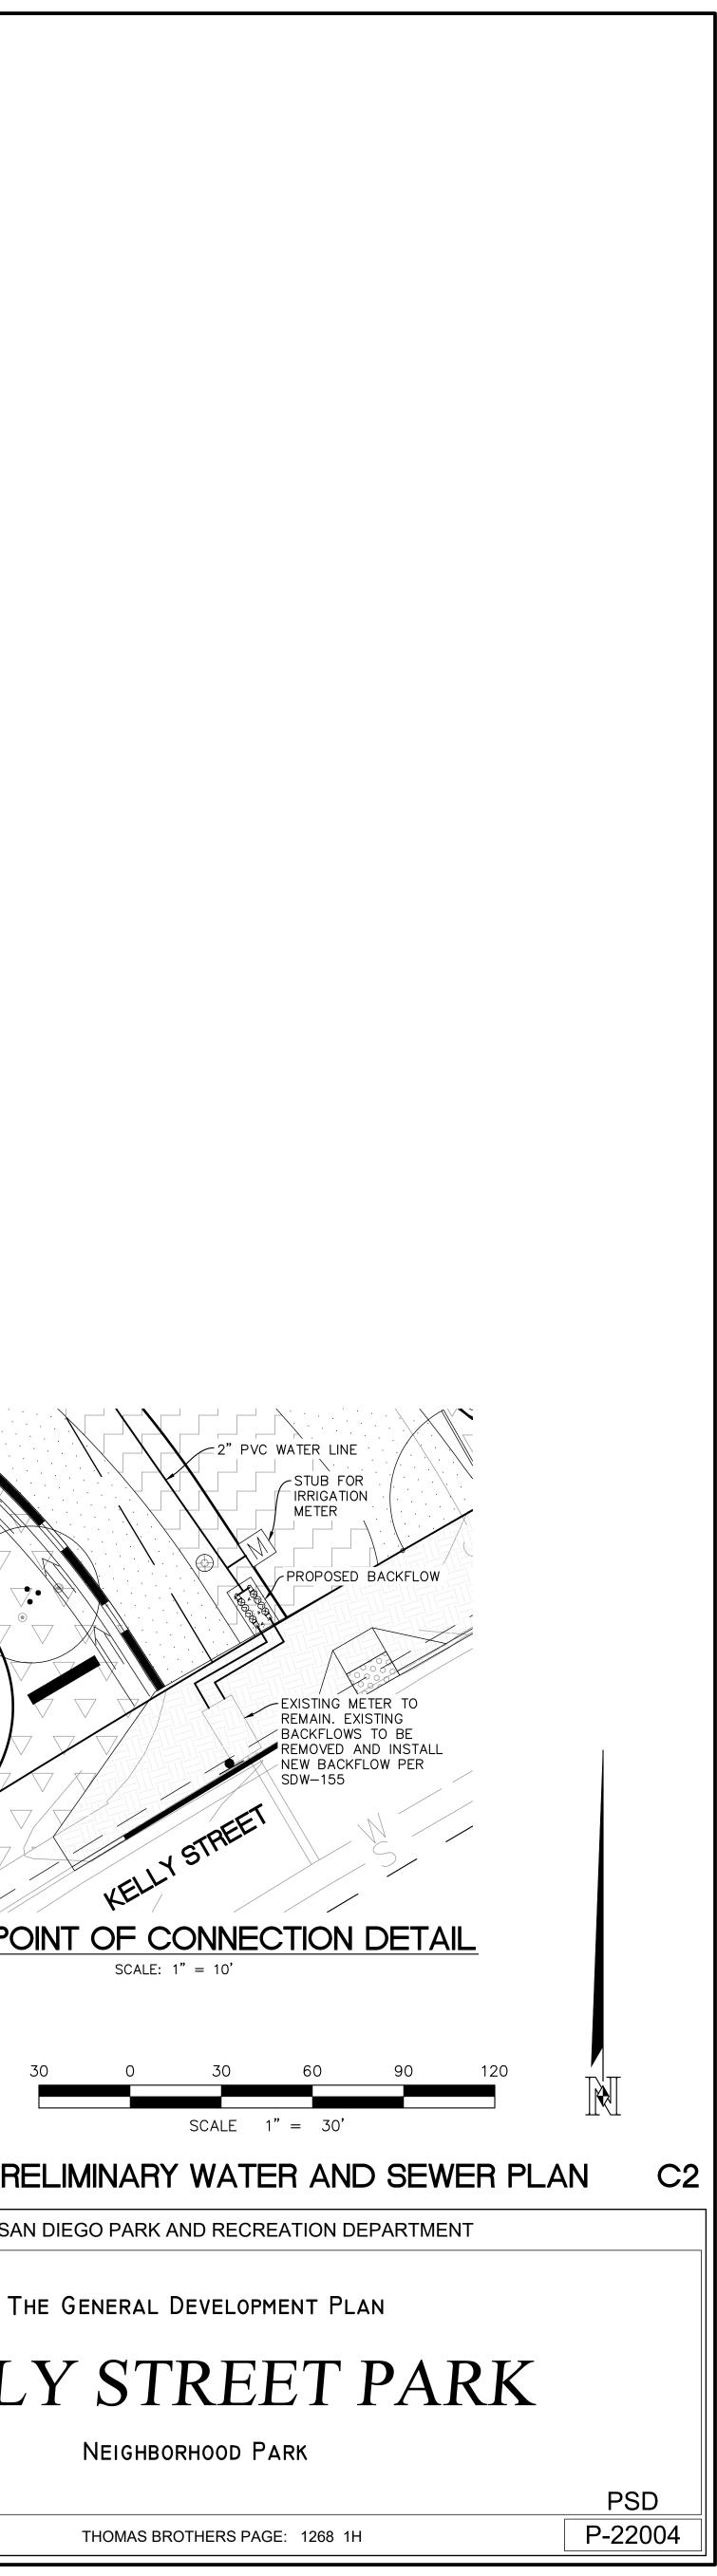

## CONSTRUCTION NOTES

- 3) PROPOSED PCC WALKWAY. (4) PROPOSED DRAINAGE DITCH PER SDD-106, TYPE B. (5) PROPOSED STRAIGHT HEADWALL TYPE A PER RSD D-30. 6) PROPOSED MASONRY RETAINING WALL TYPE 4 PER RSD C-04
- (MAX HEIGHT 5'-4").
- (7) PROPOSED 12" CLEANOUT.
- (8) PROPOSED 12" PRECAST CONCRETE GRATED INLET. (9) PROPOSED 12" PVC PIPE, MIN 0.5%.
- 11) PROPOSED DRAINAGE DITCH PER SDD-106, TYPE A.
- (12) PROPOSED TYPE A STORM DRAIN CLEANOUT PER RSD D-09. (14) PROPOSED GRAVEL SWALE, W=18", D=6".
- (15) PROPOSED CURB RAMP TYPE B PER SDG-133.
- (16) EXISTING SIDEWALK TO BE REMOVED AND REPLACED PER SDG-155 AND SDG-156.
- 17) PROPOSED ACCESSIBLE PARKING (ON-STREET) PER SDM-117 SHEET 8.