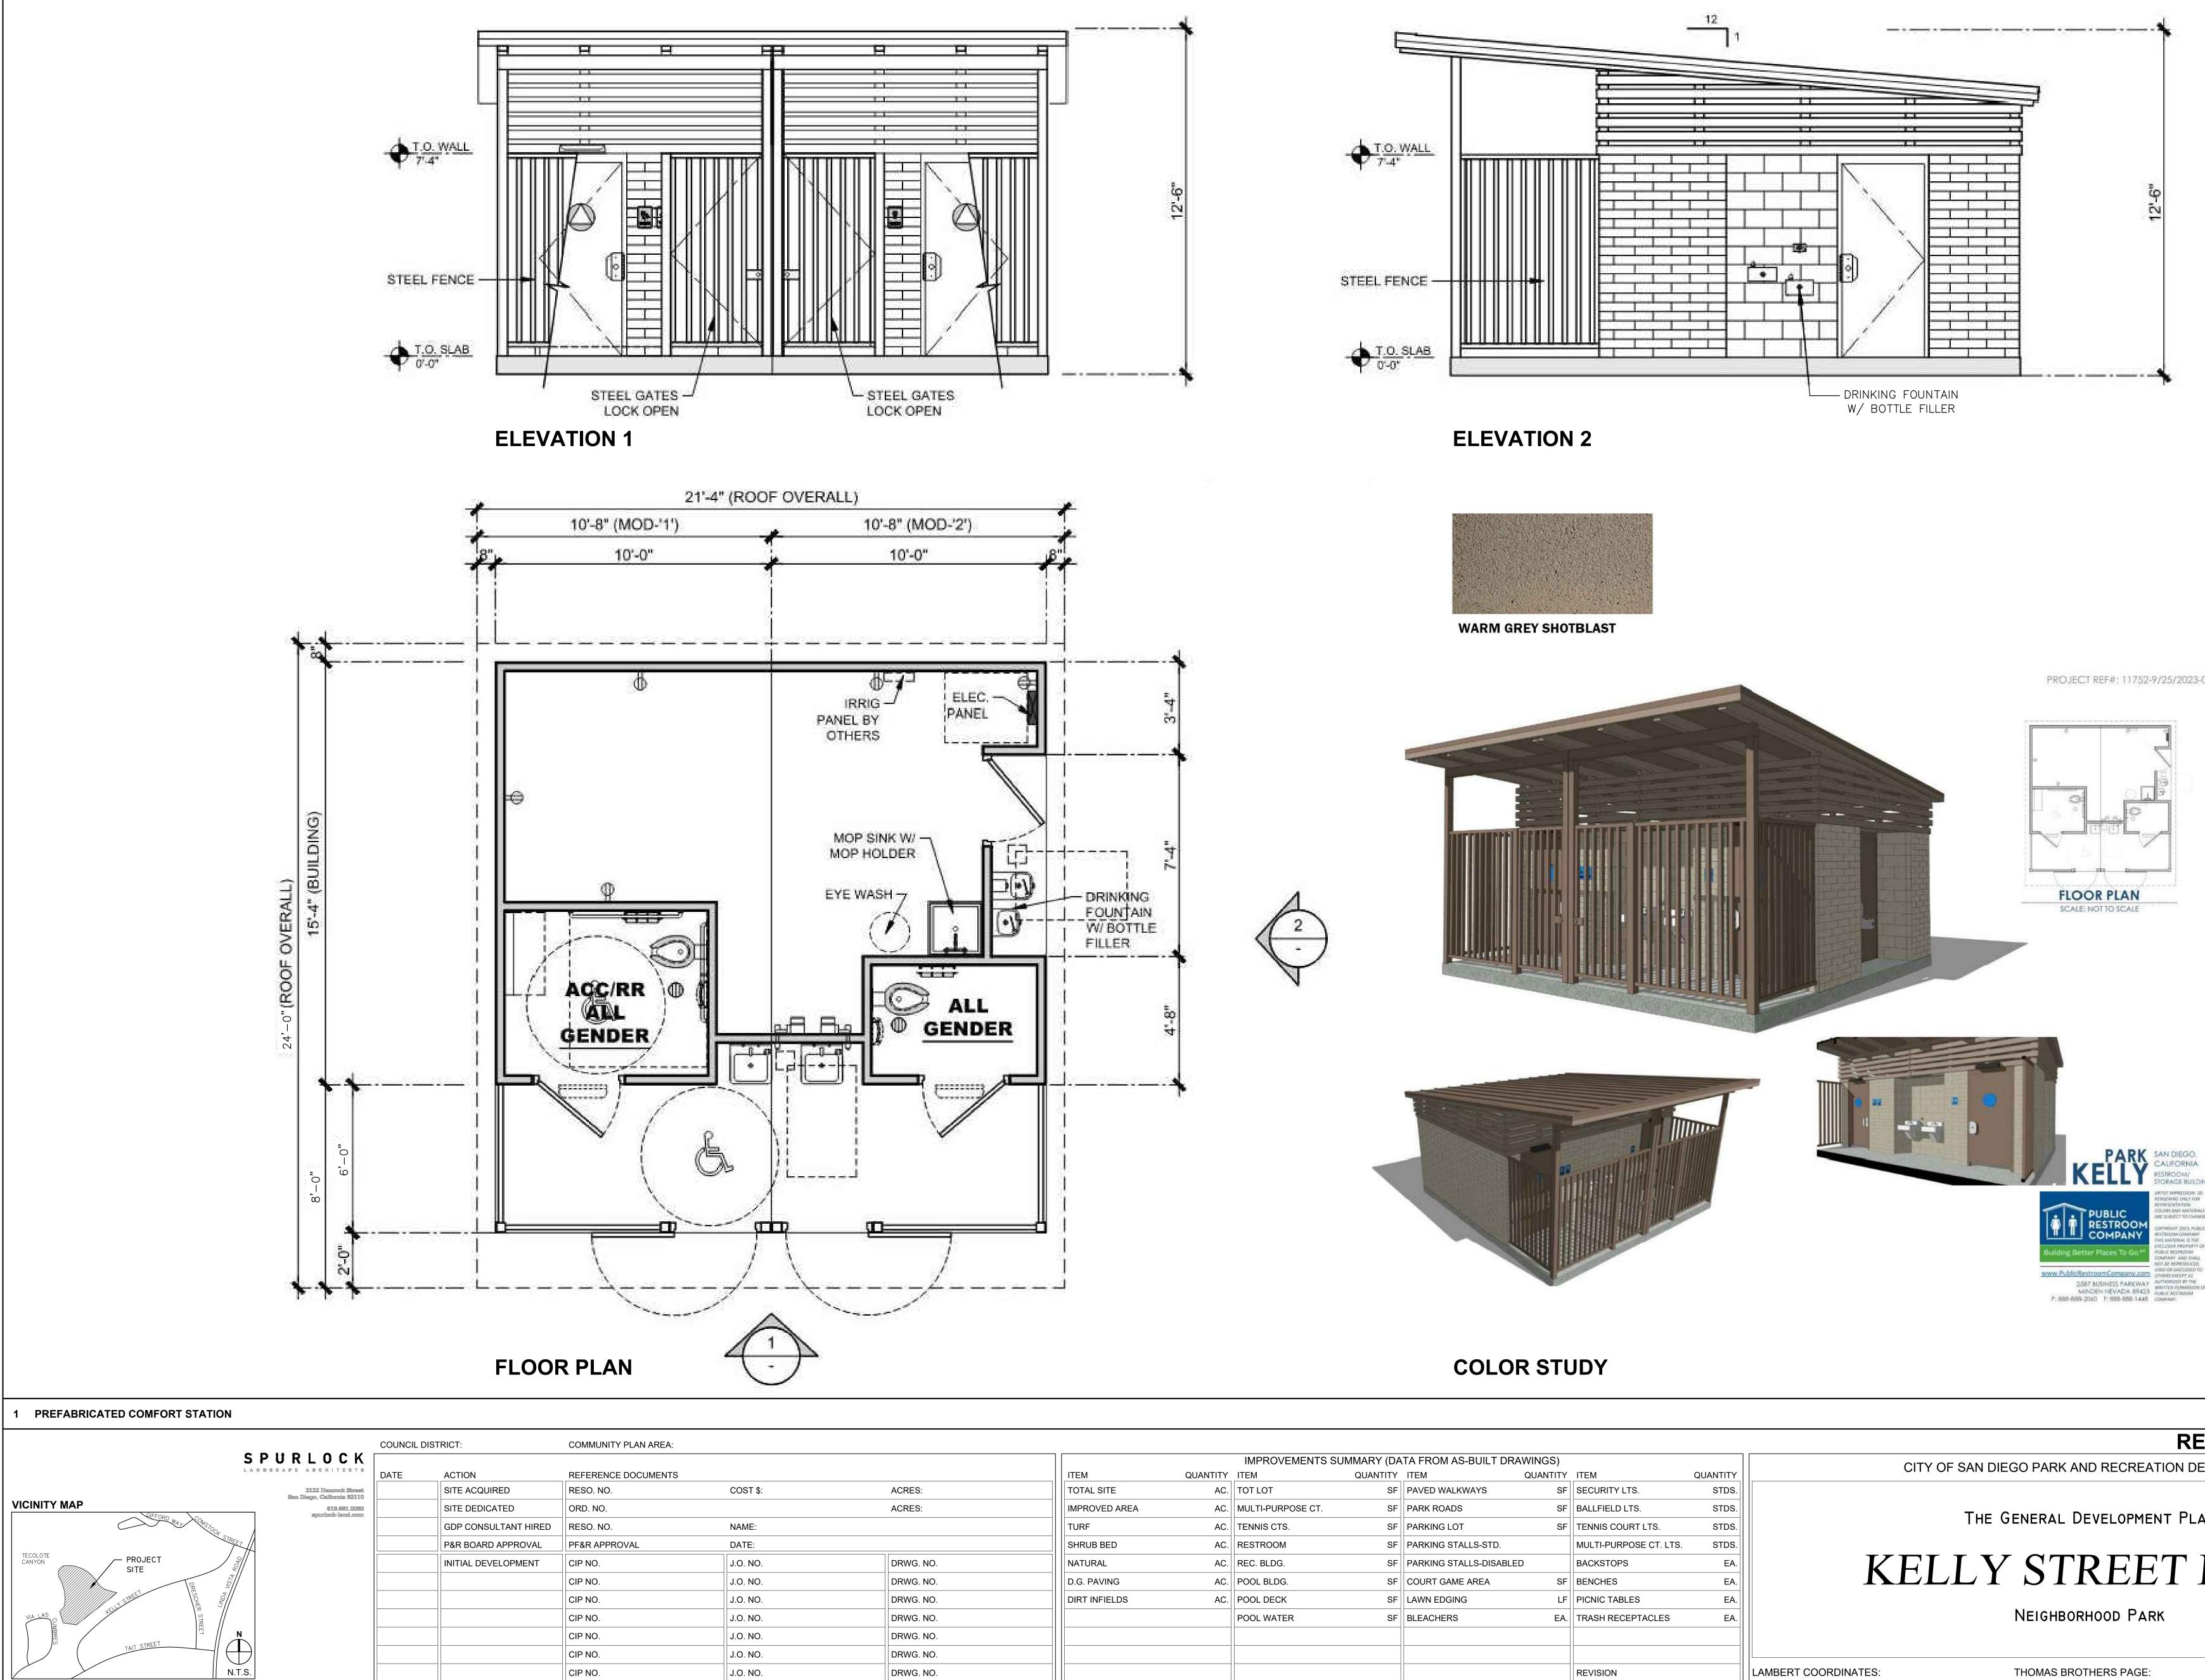

## CONSTRUCTION NOTES

- 3) PROPOSED PCC WALKWAY. (4) PROPOSED DRAINAGE DITCH PER SDD-106, TYPE B. (5) PROPOSED STRAIGHT HEADWALL TYPE A PER RSD D-30. 6) PROPOSED MASONRY RETAINING WALL TYPE 4 PER RSD C-04
- (MAX HEIGHT 5'-4").
- (7) PROPOSED 12" CLEANOUT.
- (8) PROPOSED 12" PRECAST CONCRETE GRATED INLET. (9) PROPOSED 12" PVC PIPE, MIN 0.5%.
- 11) PROPOSED DRAINAGE DITCH PER SDD-106, TYPE A.
- (12) PROPOSED TYPE A STORM DRAIN CLEANOUT PER RSD D-09. (14) PROPOSED GRAVEL SWALE, W=18", D=6".
- (15) PROPOSED CURB RAMP TYPE B PER SDG-133.
- (16) EXISTING SIDEWALK TO BE REMOVED AND REPLACED PER SDG-155 AND SDG-156.
- 17) PROPOSED ACCESSIBLE PARKING (ON-STREET) PER SDM-117 SHEET 8.