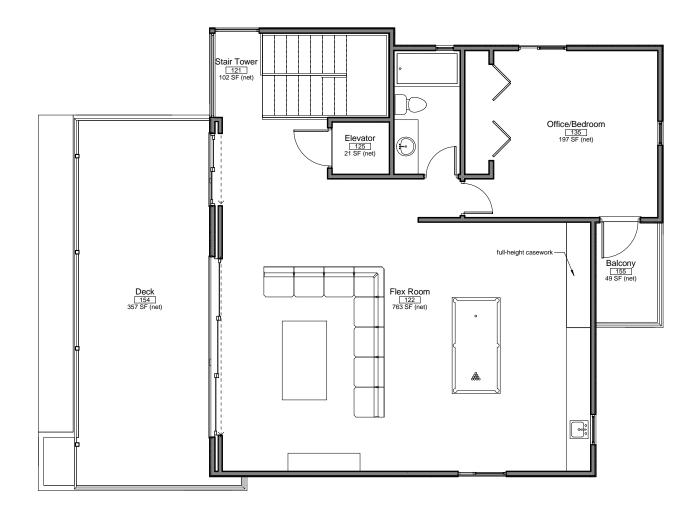

Proposed 1st Floor Plan

Proposed House 1st floor: 1776.31 SF 2nd Floor: 1677.90 SF 3rd Floor: 1260.51 SF Garage: 436.64 SF Guest Suite: 436.64 SF

Total: 5588 SF

Proposed 2nd Floor Plan

Proposed 3rd Floor Plan