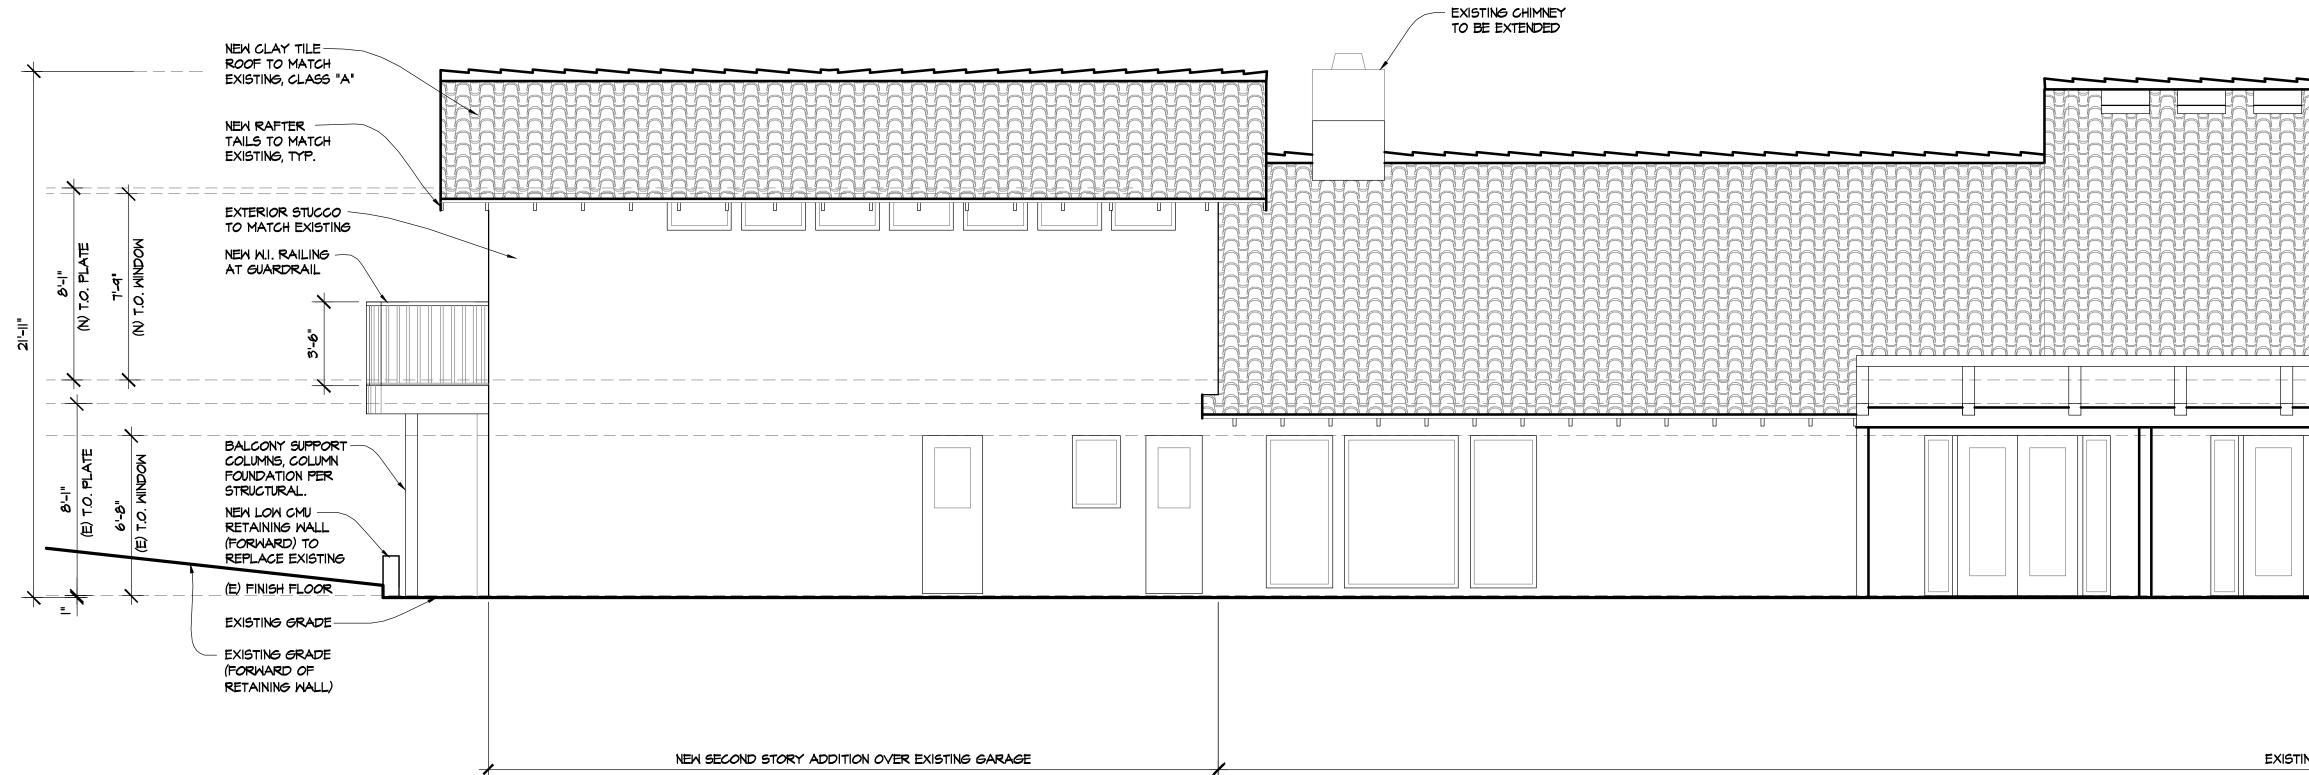

| Information Items |                   |                                                                                   |  |  |
|-------------------|-------------------|-----------------------------------------------------------------------------------|--|--|
|                   | Project           | Amir Residence                                                                    |  |  |
|                   | Location          | 7972 La Jolla Scenic Drive NorthAPN: 346-732-2000                                 |  |  |
|                   | Description       | 715 sf addition to the second story of an existing 5,323 sf, two story residence. |  |  |
| Α                 |                   | Please see Attachment 1 for additional project details.                           |  |  |
|                   | Applicant/Project | Mark Lyon, <u>mark@mdla.net</u>                                                   |  |  |
|                   | Contact           |                                                                                   |  |  |
|                   | City Contact      | N/A                                                                               |  |  |
|                   | Project           | 1851 Spindrift Drive                                                              |  |  |
|                   | Location          | 1851 Spindrift Drive     APN: 346-451-1000                                        |  |  |
|                   | Description       | Renovation and expansion of existing 1,636 sf single-family residence on a 0.11-  |  |  |
| В                 |                   | acre lot. Please see Attachment 2 for additional project details.                 |  |  |
|                   | Applicant/Project | Jean-louis Coquereau, j <u>ean-louis@jlcarchitecture.com</u> , (858) 436-7777x1   |  |  |
|                   | Contact           |                                                                                   |  |  |
|                   | City Contact      | N/A                                                                               |  |  |

### Hello Marlon,

Attached, please find PDF's of the plans you requested for the Amir Residence, located at 7972 La Jolla Scenic Drive La Jolla, Ca.

In your email you requested the elevation that was visible from the Street. That elevation is the East Elevation. As you can see on the Site Plan, the existing House and front addition is well back from the street and down slope.

In addition, the project includes a 715 square foot second story addition, to an existing 5,323 square foot, two story Home. This represents only a 13.4% increase. There is no increase to the existing height of 21'-11". There is also no decrease of the existing side and rear setbacks. Although there are no set standards, they are as follows: 6'-0" South Side yard; 4'-0" North Side Yard; and 50'-0" West Rear Yard. The existing East Front Yard is 116'-0". The new setback will be 113'-0". An encroachment of only 3 feet or 2.6%.