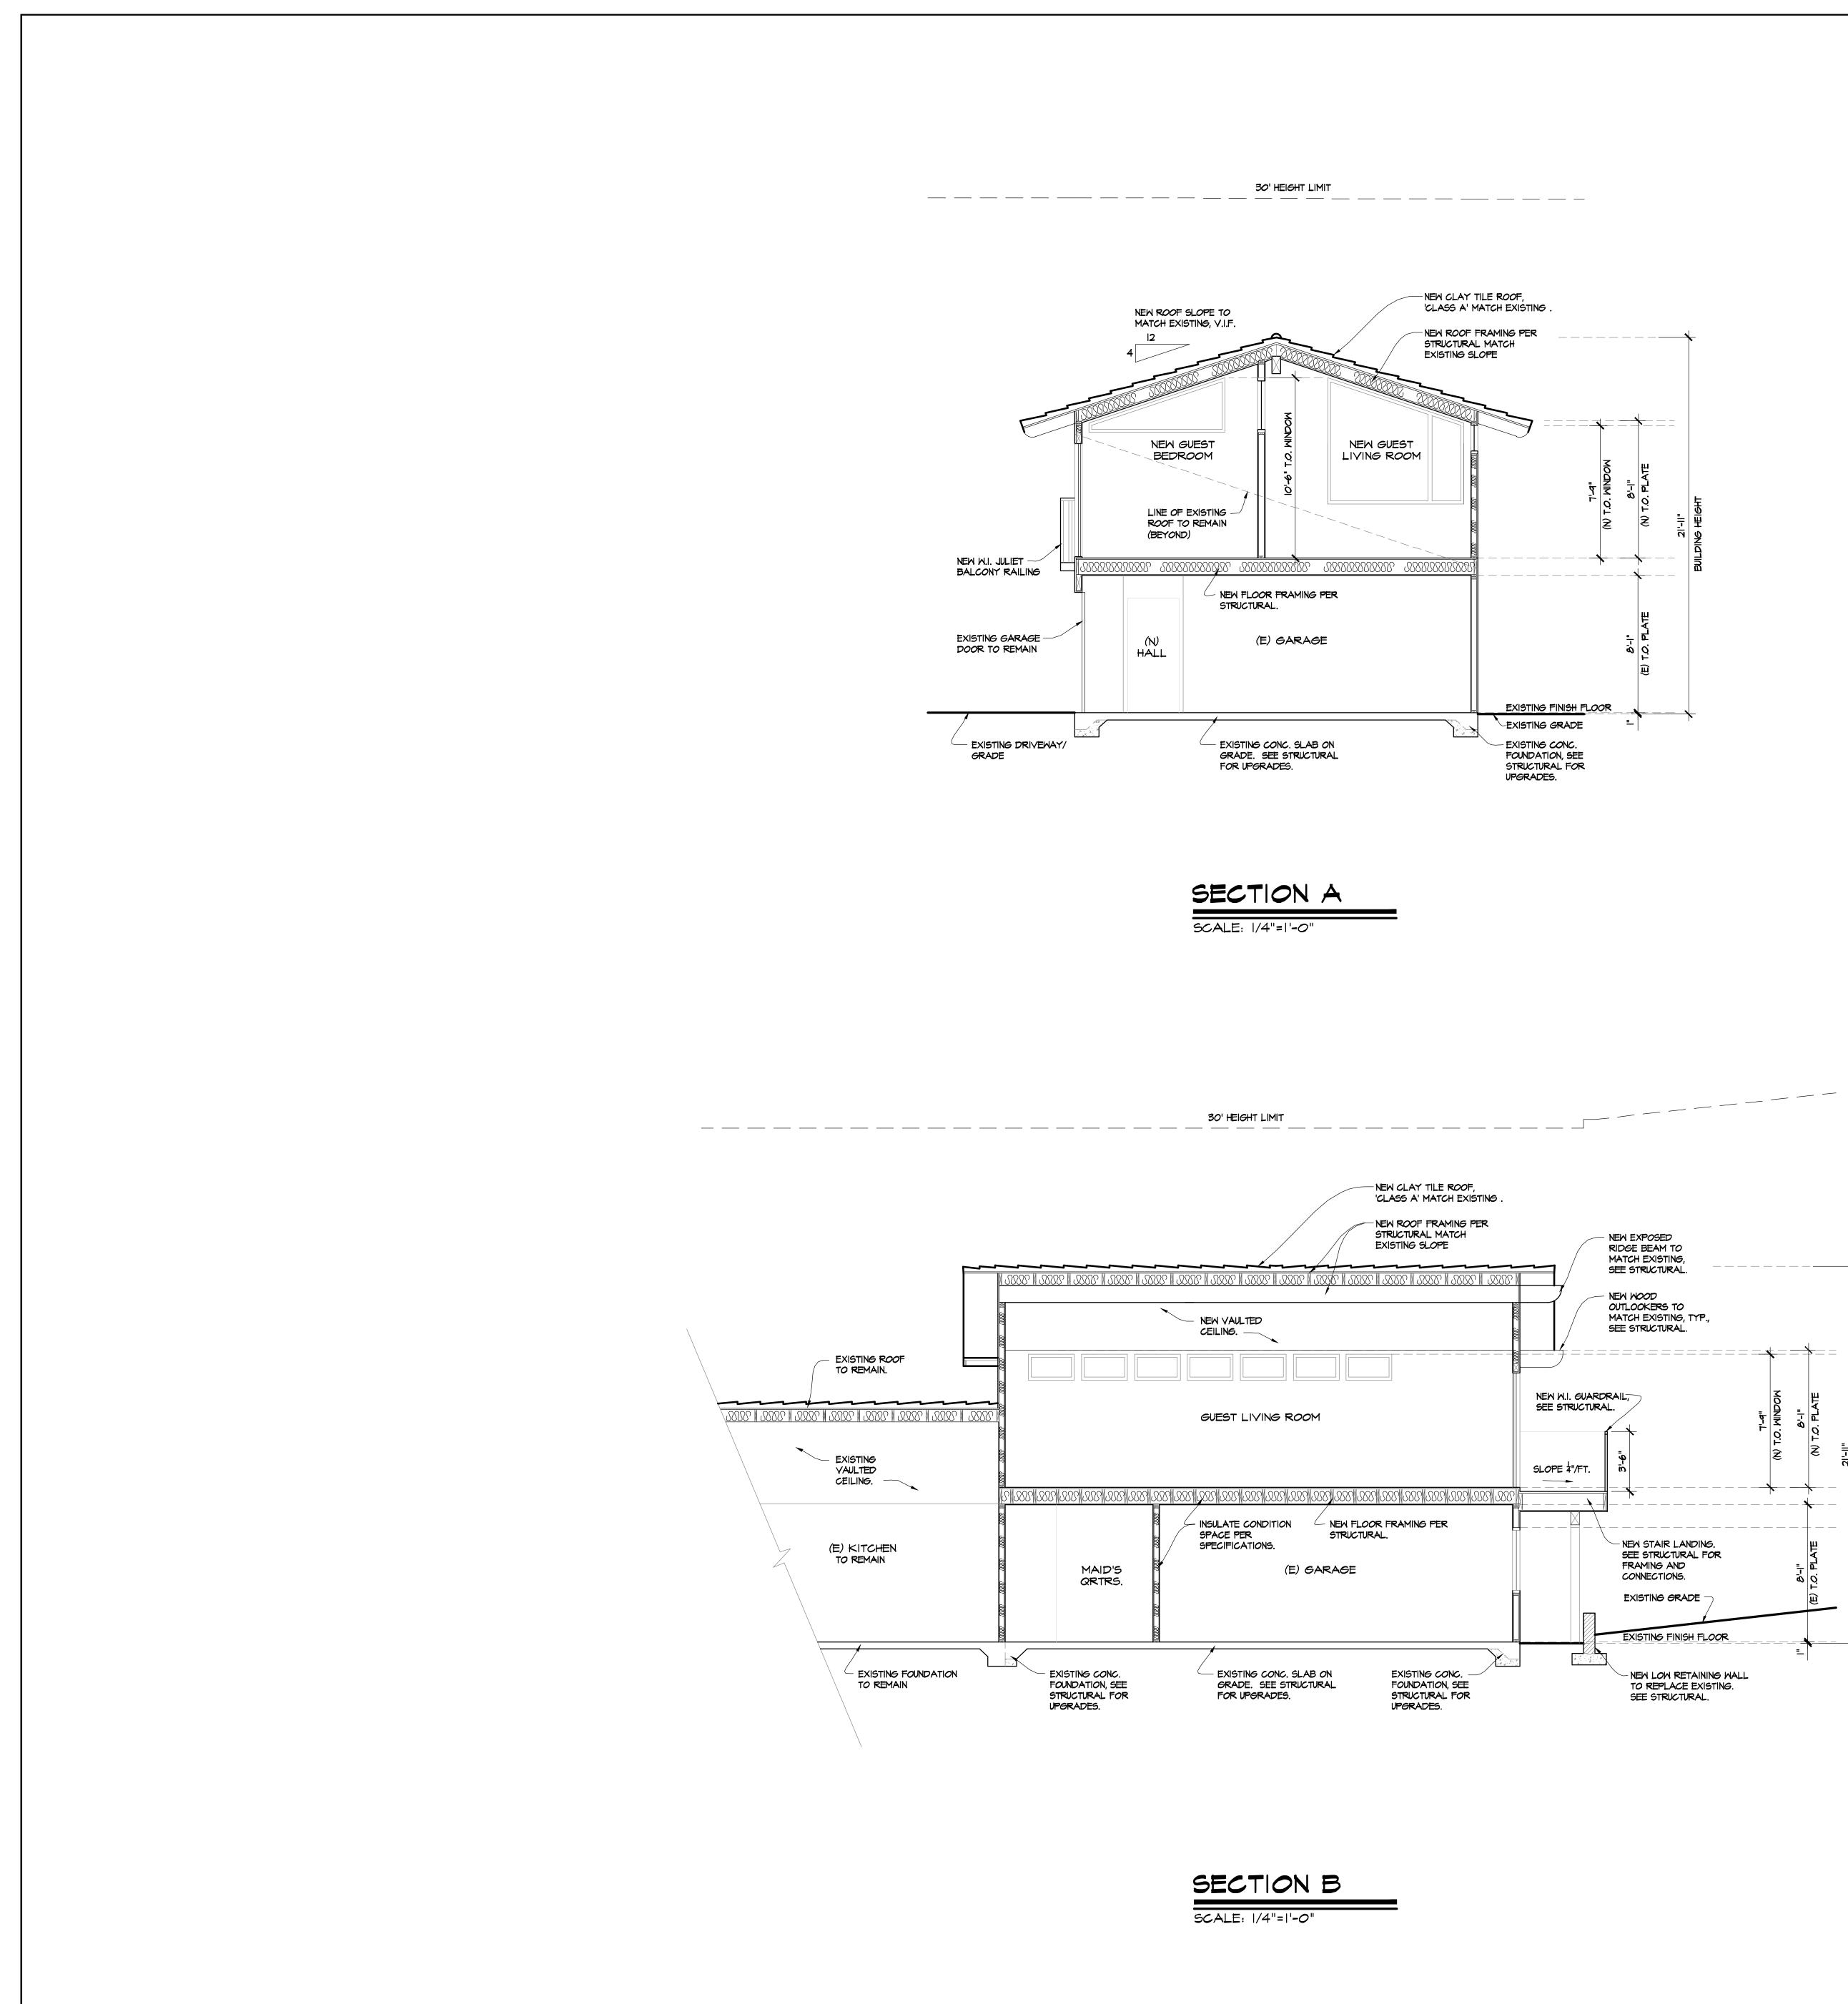

| Information Items |                   |                                                                                   |  |  |
|-------------------|-------------------|-----------------------------------------------------------------------------------|--|--|
|                   | Project           | Amir Residence                                                                    |  |  |
|                   | Location          | 7972 La Jolla Scenic Drive NorthAPN: 346-732-2000                                 |  |  |
|                   | Description       | 715 sf addition to the second story of an existing 5,323 sf, two story residence. |  |  |
| Α                 |                   | Please see Attachment 1 for additional project details.                           |  |  |
|                   | Applicant/Project | Mark Lyon, <u>mark@mdla.net</u>                                                   |  |  |
|                   | Contact           |                                                                                   |  |  |
|                   | City Contact      | N/A                                                                               |  |  |
|                   | Project           | 1851 Spindrift Drive                                                              |  |  |
|                   | Location          | 1851 Spindrift Drive     APN: 346-451-1000                                        |  |  |
|                   | Description       | Renovation and expansion of existing 1,636 sf single-family residence on a 0.11-  |  |  |
| В                 |                   | acre lot. Please see Attachment 2 for additional project details.                 |  |  |
|                   | Applicant/Project | Jean-louis Coquereau, j <u>ean-louis@jlcarchitecture.com</u> , (858) 436-7777x1   |  |  |
|                   | Contact           |                                                                                   |  |  |
|                   | City Contact      | N/A                                                                               |  |  |

In addition, the project includes a 715 square foot second story addition, to an existing 5,323 square foot, two story Home. This represents only a 13.4% increase. There is no increase to the existing height of 21'-11". There is also no decrease of the existing side and rear setbacks. Although there are no set standards, they are as follows: 6'-0" South Side yard; 4'-0" North Side Yard; and 50'-0" West Rear Yard. The existing East Front Yard is 116'-0". The new setback will be 113'-0". An encroachment of only 3 feet or 2.6%.