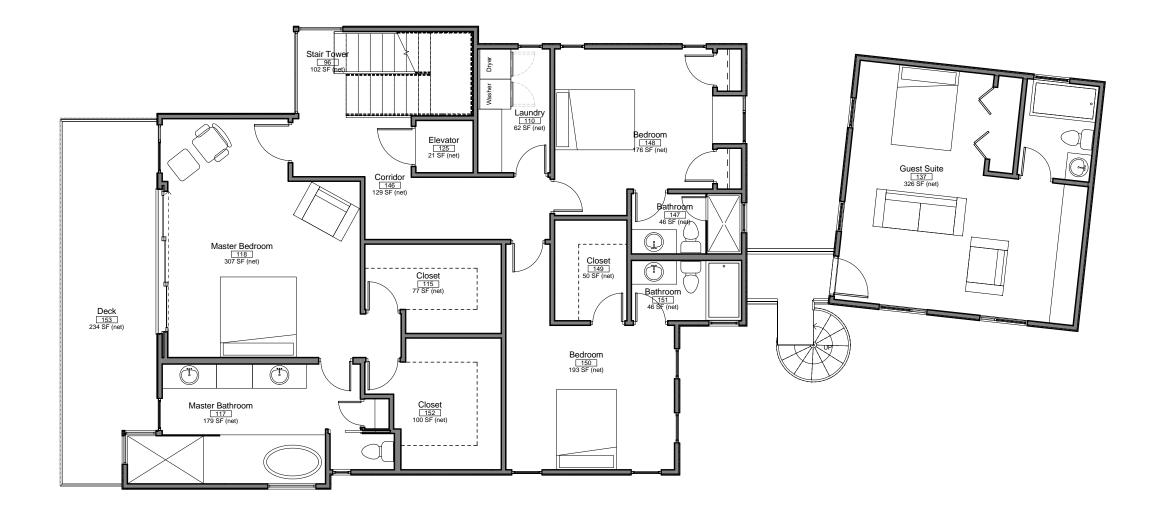

Proposed 1st Floor Plan

Proposed House 1st floor: 1776.31 SF 2nd Floor: 1677.90 SF 3rd Floor: 1260.51 SF Garage: 436.64 SF Guest Suite: 436.64 SF

Total: 5588 SF

Proposed 2nd Floor Plan

Proposed 3rd Floor Plan