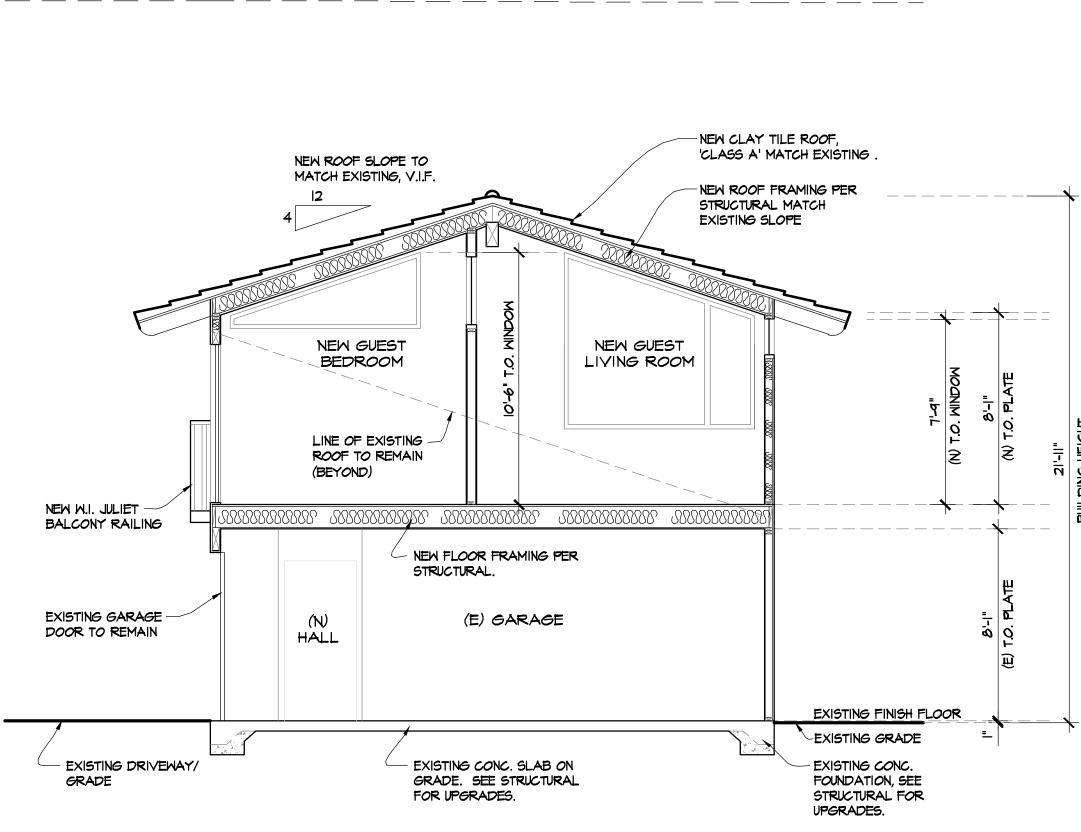

In addition, the project includes a 715 square foot second story addition, to an existing 5,323 square foot, two story Home. This represents only a 13.4% increase. There is no increase to the existing height of 21'-11". There is also no decrease of the existing side and rear setbacks. Although there are no set standards, they are as follows: 6'-0" South Side yard; 4'-0" North Side Yard; and 50'-0" West Rear Yard. The existing East Front Yard is 116'-0". The new setback will be 113'-0". An encroachment of only 3 feet or 2.6%.