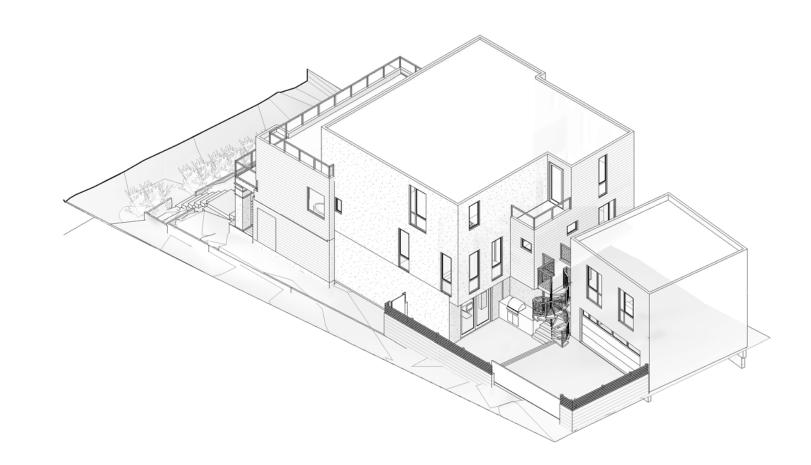

## **Information Items**

- 1851 Spindrift Dr
- 1851 Spindrift Dr La Jolla, 92037 346-451-10-00
- Contact: Jean-Louis Coquereau JLC Architecture; 858-436-7777 1#; jean-louis@jlcarchitecture.com
- Renovation and expansion of existing single family residence
  - o 4628.5 SF lot
  - o 1636 SF existing residence
  - o 5588 SF proposed residence
  - o Front setback: 15', Side Setback: varies, Rear Setback: undefined
  - o 27'-8" from Datum
- We are seeking general process direction from the Advisory Board on the project

Proposed 1st Floor Plan

Proposed House 1st floor: 1776.31 SF 2nd Floor: 1677.90 SF 3rd Floor: 1260.51 SF Garage: 436.64 SF Guest Suite: 436.64 SF

Total: 5588 SF

Proposed 2nd Floor Plan

Proposed 3rd Floor Plan

Existing Axonometric from NE

Existing Axonometric from NW

Existing Axonometric from SE

Existing Axonometric from SW

Proposed Axonometric from NE

Proposed Axonometric from NW

Proposed Axonometric from SE

Proposed Axonometric from SW