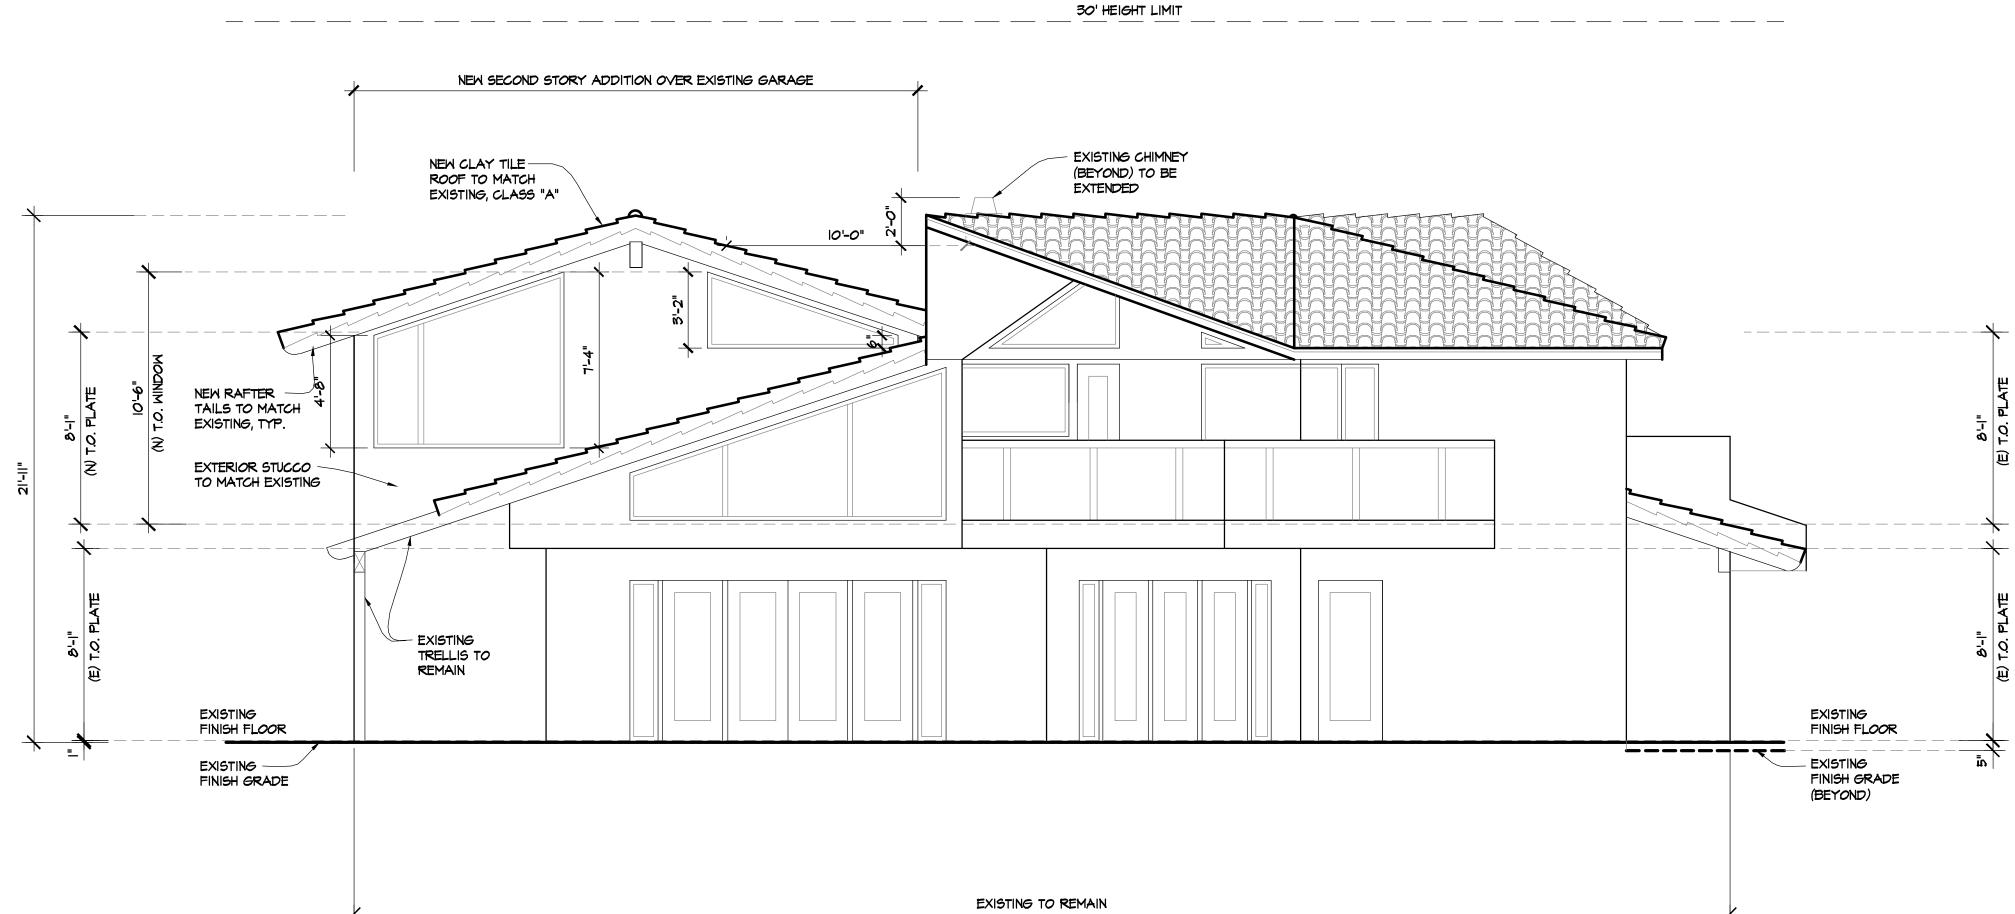

| Information Items |                   |                                                                                   |  |  |
|-------------------|-------------------|-----------------------------------------------------------------------------------|--|--|
|                   | Project           | Amir Residence                                                                    |  |  |
|                   | Location          | 7972 La Jolla Scenic Drive NorthAPN: 346-732-2000                                 |  |  |
|                   | Description       | 715 sf addition to the second story of an existing 5,323 sf, two story residence. |  |  |
| Α                 |                   | Please see Attachment 1 for additional project details.                           |  |  |
|                   | Applicant/Project | Mark Lyon, <u>mark@mdla.net</u>                                                   |  |  |
|                   | Contact           |                                                                                   |  |  |
|                   | City Contact      | N/A                                                                               |  |  |
|                   | Project           | 1851 Spindrift Drive                                                              |  |  |
|                   | Location          | 1851 Spindrift Drive     APN: 346-451-1000                                        |  |  |
|                   | Description       | Renovation and expansion of existing 1,636 sf single-family residence on a 0.11-  |  |  |
| В                 |                   | acre lot. Please see Attachment 2 for additional project details.                 |  |  |
|                   | Applicant/Project | Jean-louis Coquereau, j <u>ean-louis@jlcarchitecture.com</u> , (858) 436-7777x1   |  |  |
|                   | Contact           |                                                                                   |  |  |
|                   | City Contact      | N/A                                                                               |  |  |

### Hello Marlon,

Attached, please find PDF's of the plans you requested for the Amir Residence, located at 7972 La Jolla Scenic Drive La Jolla, Ca.

In your email you requested the elevation that was visible from the Street. That elevation is the East Elevation. As you can see on the Site Plan, the existing House and front addition is well back from the street and down slope.

In addition, the project includes a 715 square foot second story addition, to an existing 5,323 square foot, two story Home. This represents only a 13.4% increase. There is no increase to the existing height of 21'-11". There is also no decrease of the existing side and rear setbacks. Although there are no set standards, they are as follows: 6'-0" South Side yard; 4'-0" North Side Yard; and 50'-0" West Rear Yard. The existing East Front Yard is 116'-0". The new setback will be 113'-0". An encroachment of only 3 feet or 2.6%.