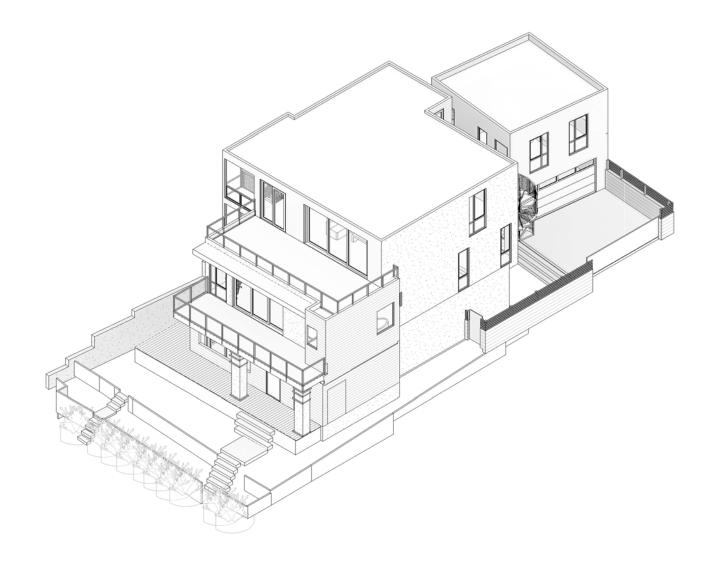

## **Information Items**

- 1851 Spindrift Dr
- 1851 Spindrift Dr La Jolla, 92037 346-451-10-00
- Contact: Jean-Louis Coquereau JLC Architecture; 858-436-7777 1#; jean-louis@jlcarchitecture.com
- Renovation and expansion of existing single family residence
  - o 4628.5 SF lot
  - o 1636 SF existing residence
  - o 5588 SF proposed residence
  - o Front setback: 15', Side Setback: varies, Rear Setback: undefined
  - o 27'-8" from Datum
- We are seeking general process direction from the Advisory Board on the project

Proposed 1st Floor Plan

Proposed House 1st floor: 1776.31 SF 2nd Floor: 1677.90 SF 3rd Floor: 1260.51 SF Garage: 436.64 SF Guest Suite: 436.64 SF

Total: 5588 SF

Proposed 2nd Floor Plan

Proposed 3rd Floor Plan

Existing Axonometric from NE

Existing Axonometric from NW

Existing Axonometric from SE

Existing Axonometric from SW

Proposed Axonometric from NE

Proposed Axonometric from NW

Proposed Axonometric from SE

Proposed Axonometric from SW