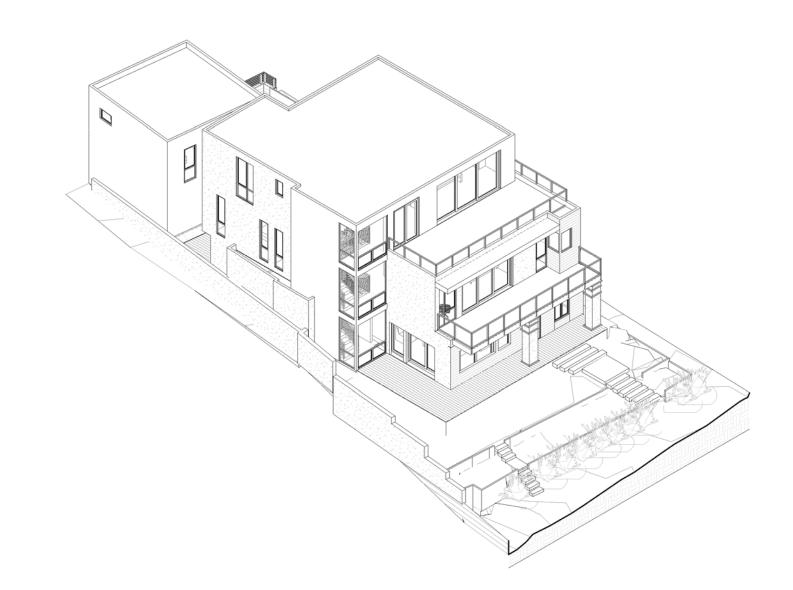

## **Information Items**

- 1851 Spindrift Dr
- 1851 Spindrift Dr La Jolla, 92037 346-451-10-00
- Contact: Jean-Louis Coquereau JLC Architecture; 858-436-7777 1#; jean-louis@jlcarchitecture.com
- Renovation and expansion of existing single family residence
  - o 4628.5 SF lot
  - o 1636 SF existing residence
  - o 5588 SF proposed residence
  - o Front setback: 15', Side Setback: varies, Rear Setback: undefined
  - o 27'-8" from Datum
- We are seeking general process direction from the Advisory Board on the project

Proposed 1st Floor Plan

Proposed House 1st floor: 1776.31 SF 2nd Floor: 1677.90 SF 3rd Floor: 1260.51 SF Garage: 436.64 SF Guest Suite: 436.64 SF

Total: 5588 SF

Proposed 2nd Floor Plan

Proposed 3rd Floor Plan

Existing Axonometric from NE

Existing Axonometric from NW

Existing Axonometric from SE

Existing Axonometric from SW

Proposed Axonometric from NE

Proposed Axonometric from NW

Proposed Axonometric from SE

Proposed Axonometric from SW