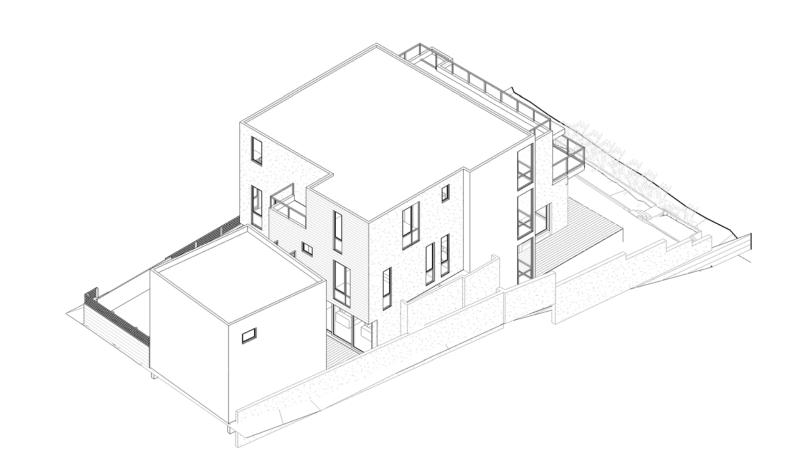

## **Information Items**

- 1851 Spindrift Dr
- 1851 Spindrift Dr La Jolla, 92037 346-451-10-00
- Contact: Jean-Louis Coquereau JLC Architecture; 858-436-7777 1#; jean-louis@jlcarchitecture.com
- Renovation and expansion of existing single family residence
  - o 4628.5 SF lot
  - o 1636 SF existing residence
  - o 5588 SF proposed residence
  - o Front setback: 15', Side Setback: varies, Rear Setback: undefined
  - o 27'-8" from Datum
- We are seeking general process direction from the Advisory Board on the project

Proposed 1st Floor Plan

Proposed House 1st floor: 1776.31 SF 2nd Floor: 1677.90 SF 3rd Floor: 1260.51 SF Garage: 436.64 SF Guest Suite: 436.64 SF

Total: 5588 SF

Proposed 2nd Floor Plan

Proposed 3rd Floor Plan

Existing Axonometric from NE

Existing Axonometric from NW

Existing Axonometric from SE

Existing Axonometric from SW

Proposed Axonometric from NE

Proposed Axonometric from NW

Proposed Axonometric from SE

Proposed Axonometric from SW