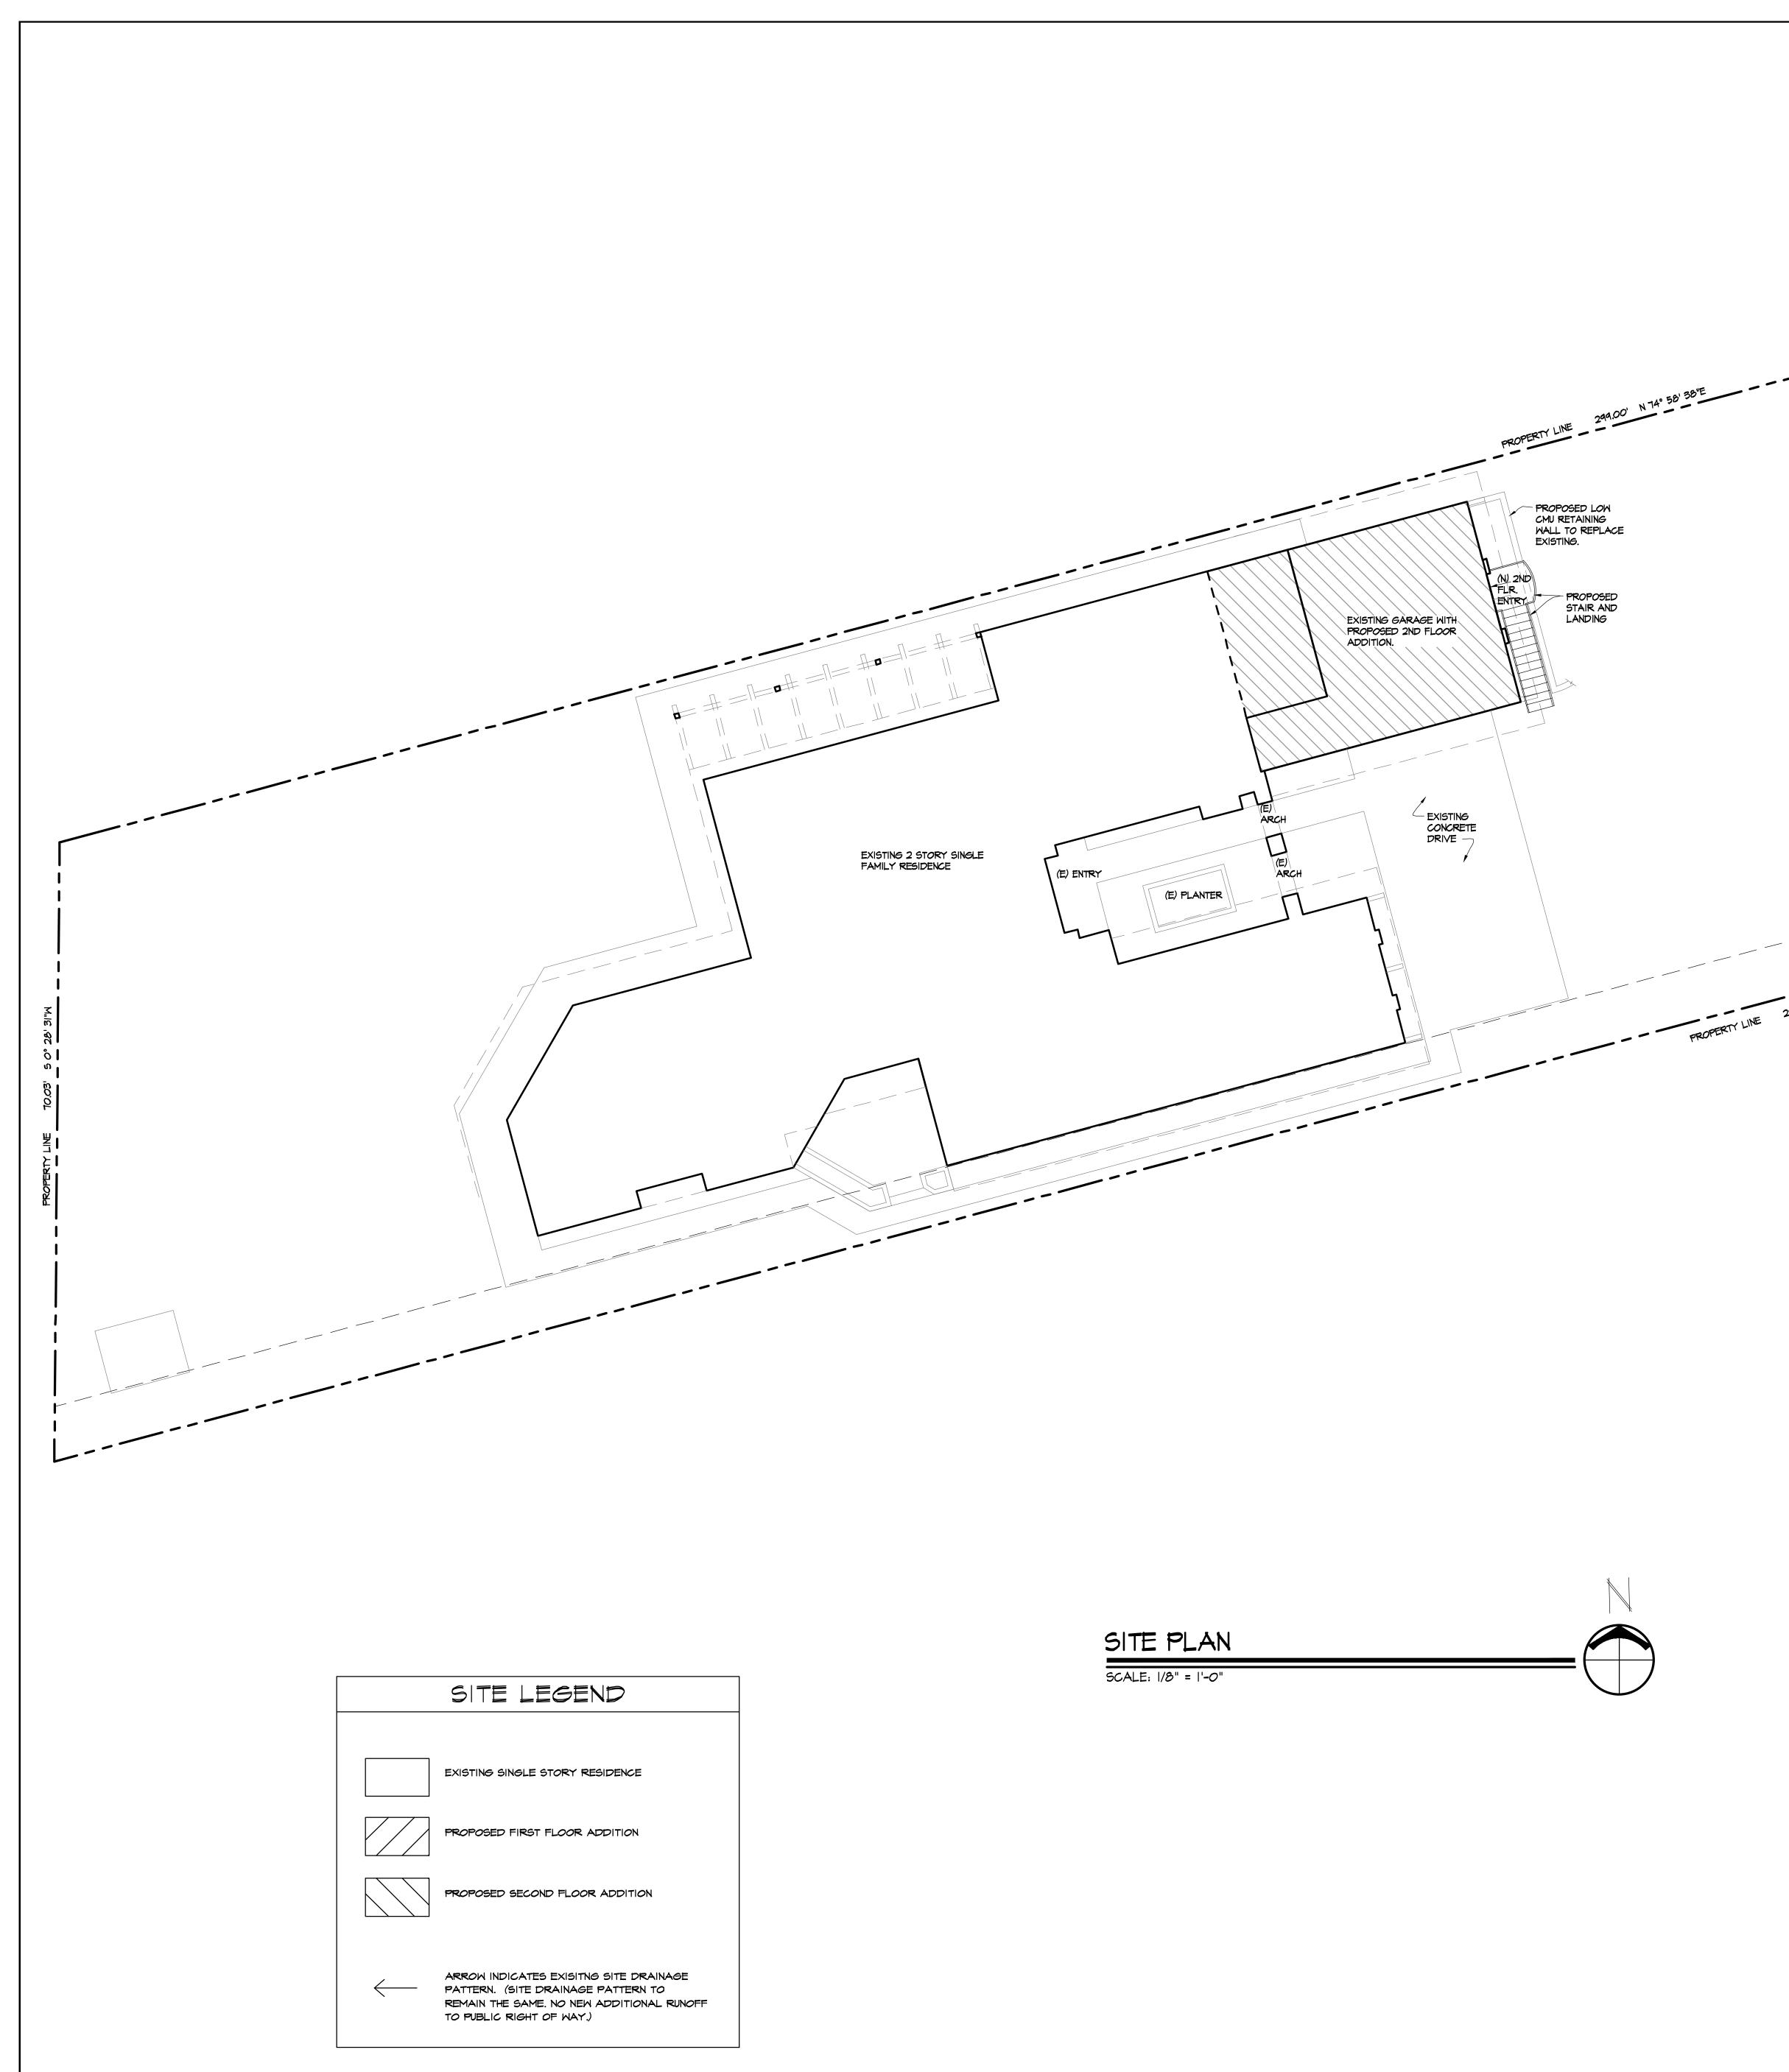

| Information Items |                   |                                                                                   |  |  |
|-------------------|-------------------|-----------------------------------------------------------------------------------|--|--|
|                   | Project           | Amir Residence                                                                    |  |  |
|                   | Location          | 7972 La Jolla Scenic Drive NorthAPN: 346-732-2000                                 |  |  |
|                   | Description       | 715 sf addition to the second story of an existing 5,323 sf, two story residence. |  |  |
| Α                 |                   | Please see Attachment 1 for additional project details.                           |  |  |
|                   | Applicant/Project | Mark Lyon, <u>mark@mdla.net</u>                                                   |  |  |
|                   | Contact           |                                                                                   |  |  |
|                   | City Contact      | N/A                                                                               |  |  |
|                   | Project           | 1851 Spindrift Drive                                                              |  |  |
|                   | Location          | 1851 Spindrift Drive     APN: 346-451-1000                                        |  |  |
|                   | Description       | Renovation and expansion of existing 1,636 sf single-family residence on a 0.11-  |  |  |
| В                 |                   | acre lot. Please see Attachment 2 for additional project details.                 |  |  |
|                   | Applicant/Project | Jean-louis Coquereau, j <u>ean-louis@jlcarchitecture.com</u> , (858) 436-7777x1   |  |  |
|                   | Contact           |                                                                                   |  |  |
|                   | City Contact      | N/A                                                                               |  |  |

### Hello Marlon,

Attached, please find PDF's of the plans you requested for the Amir Residence, located at 7972 La Jolla Scenic Drive La Jolla, Ca.

In your email you requested the elevation that was visible from the Street. That elevation is the East Elevation. As you can see on the Site Plan, the existing House and front addition is well back from the street and down slope.

In addition, the project includes a 715 square foot second story addition, to an existing 5,323 square foot, two story Home. This represents only a 13.4% increase. There is no increase to the existing height of 21'-11". There is also no decrease of the existing side and rear setbacks. Although there are no set standards, they are as follows: 6'-0" South Side yard; 4'-0" North Side Yard; and 50'-0" West Rear Yard. The existing East Front Yard is 116'-0". The new setback will be 113'-0". An encroachment of only 3 feet or 2.6%.