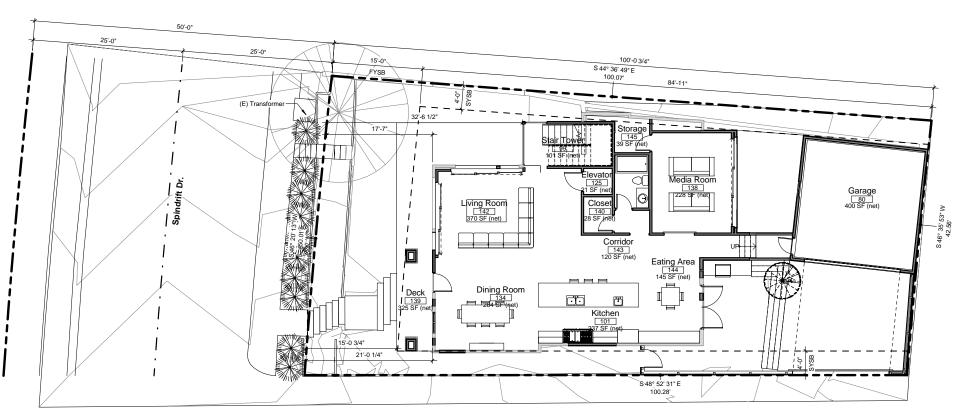

## **Information Items**

- 1851 Spindrift Dr
- 1851 Spindrift Dr La Jolla, 92037 346-451-10-00
- Contact: Jean-Louis Coquereau JLC Architecture; 858-436-7777 1#; jean-louis@jlcarchitecture.com
- Renovation and expansion of existing single family residence
  - o 4628.5 SF lot
  - o 1636 SF existing residence
  - o 5588 SF proposed residence
  - o Front setback: 15', Side Setback: varies, Rear Setback: undefined
  - o 27'-8" from Datum
- We are seeking general process direction from the Advisory Board on the project

Proposed 1st Floor Plan

Proposed House 1st floor: 1776.31 SF 2nd Floor: 1677.90 SF 3rd Floor: 1260.51 SF Garage: 436.64 SF Guest Suite: 436.64 SF

Total: 5588 SF

Proposed 2nd Floor Plan

Proposed 3rd Floor Plan