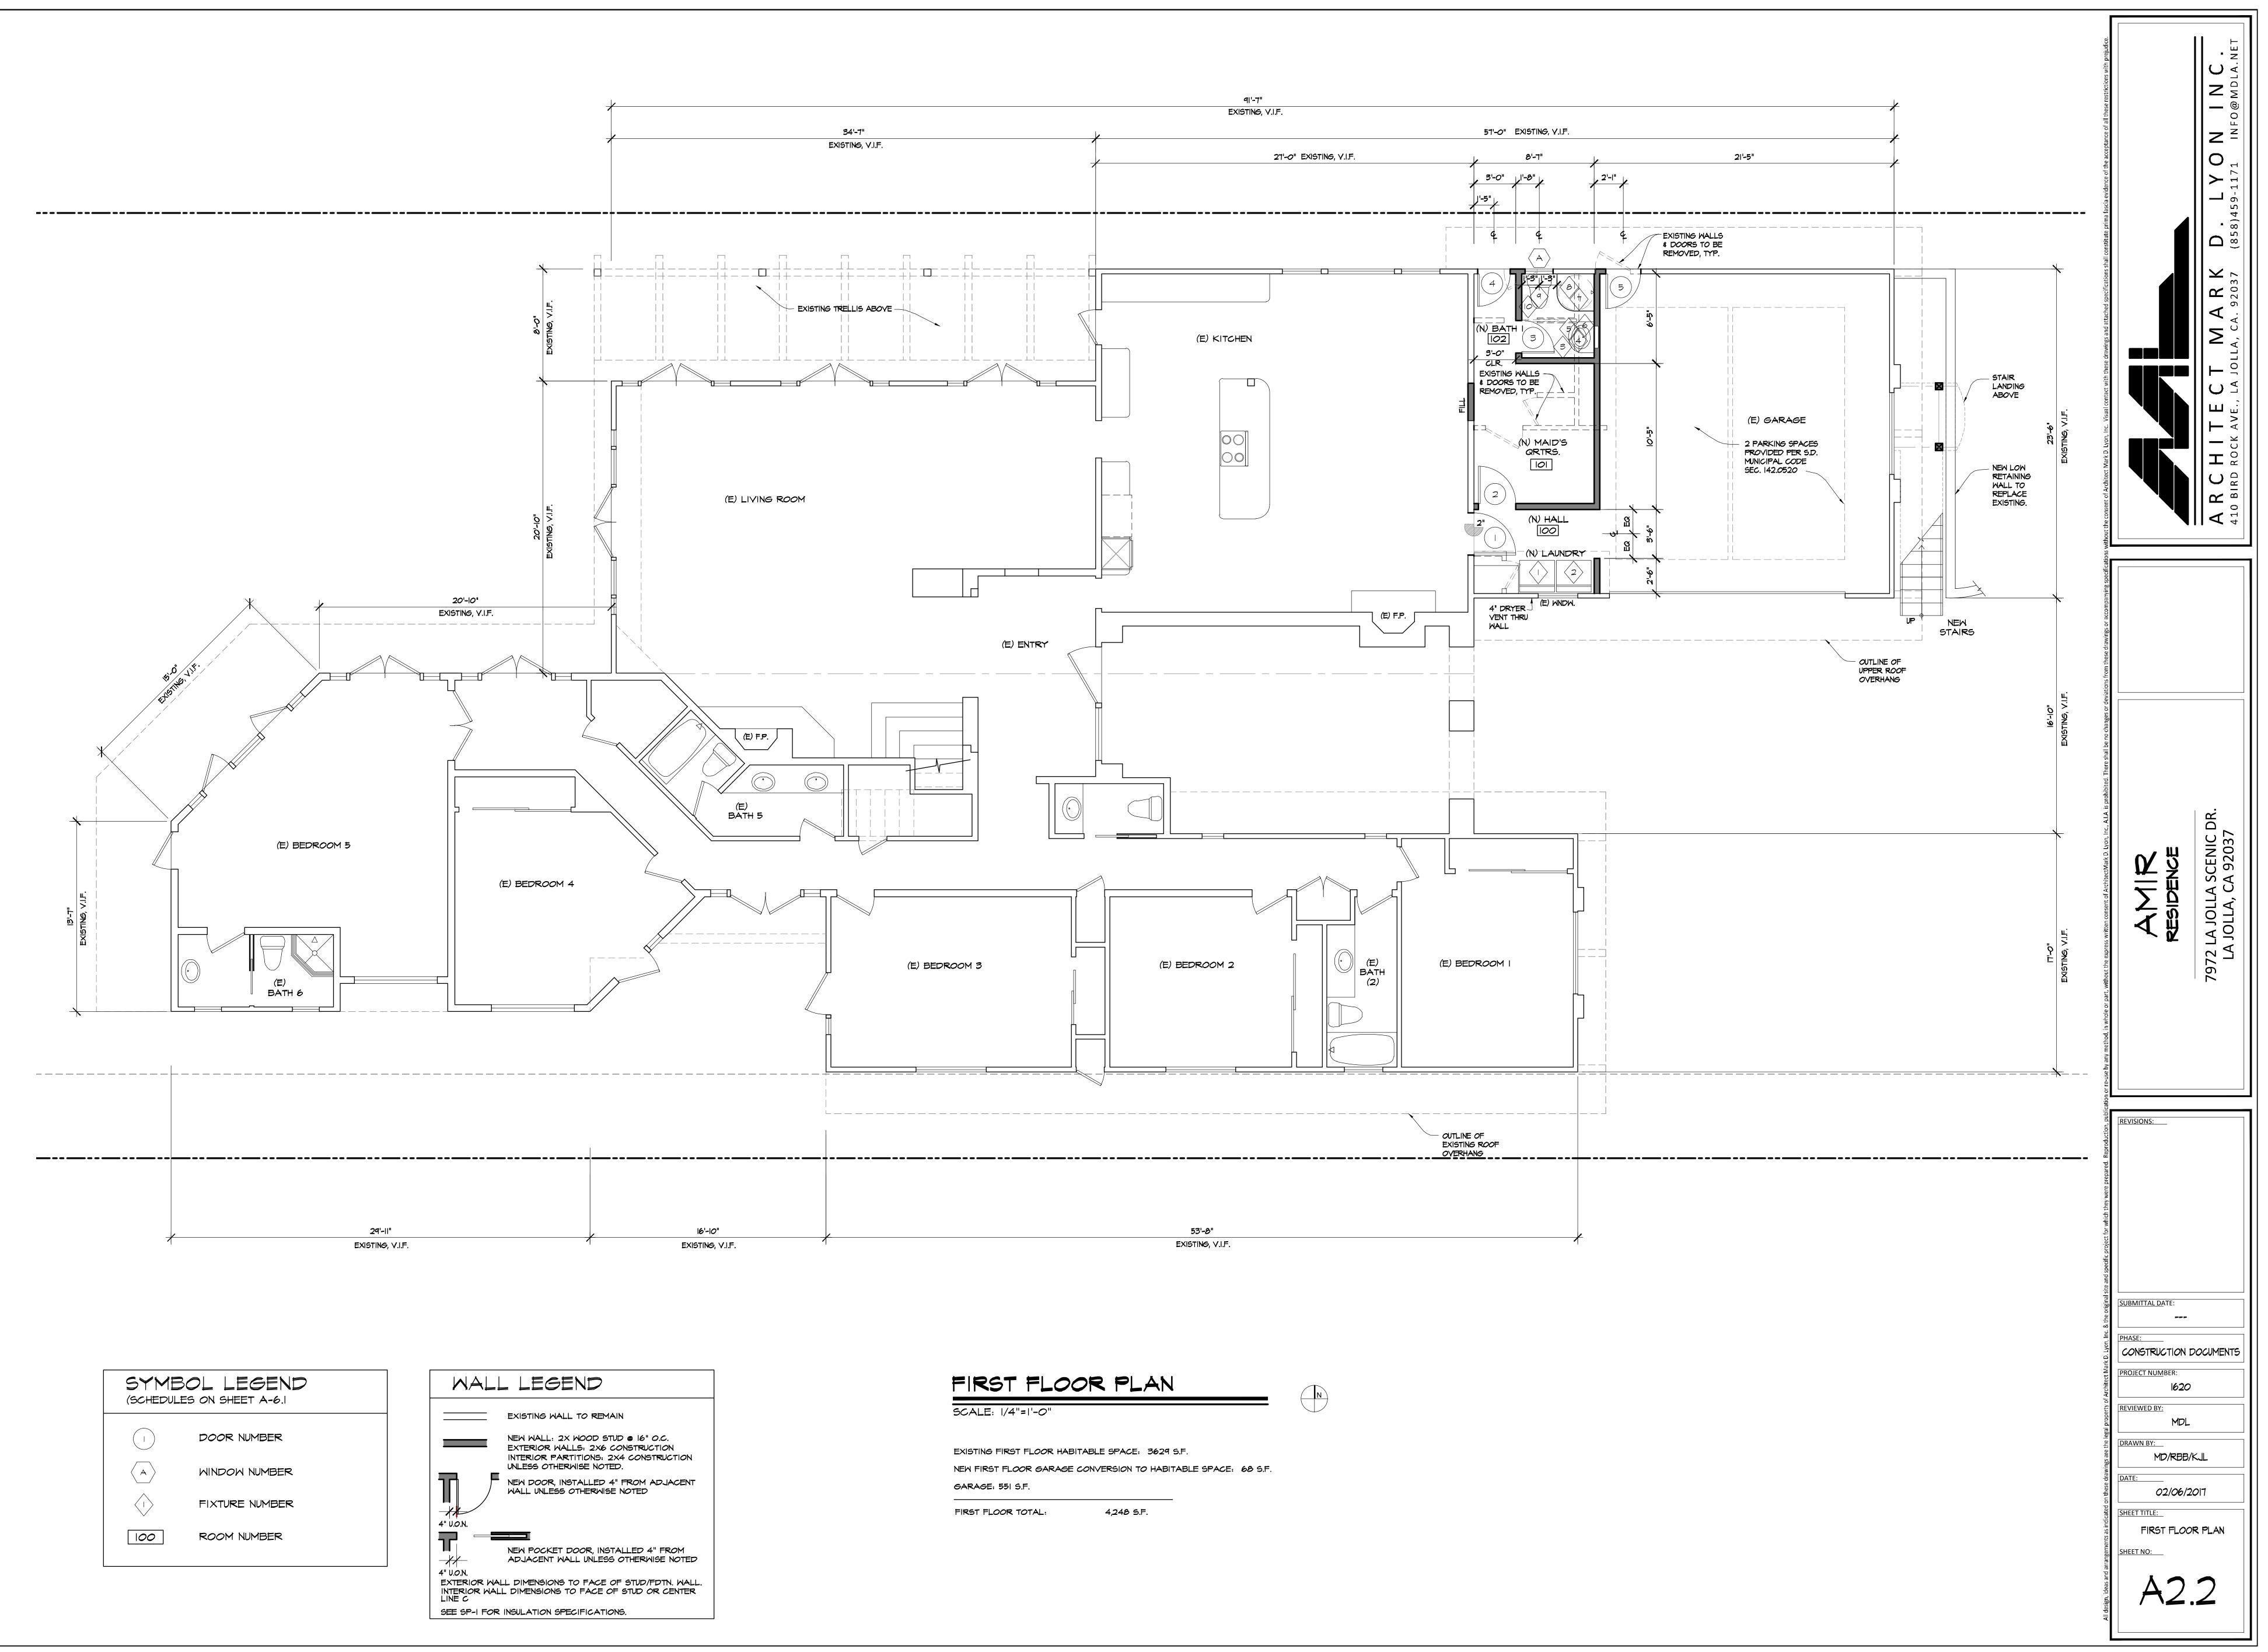

| Information Items |                   |                                                                                   |  |  |
|-------------------|-------------------|-----------------------------------------------------------------------------------|--|--|
|                   | Project           | Amir Residence                                                                    |  |  |
|                   | Location          | 7972 La Jolla Scenic Drive NorthAPN: 346-732-2000                                 |  |  |
|                   | Description       | 715 sf addition to the second story of an existing 5,323 sf, two story residence. |  |  |
| Α                 |                   | Please see Attachment 1 for additional project details.                           |  |  |
|                   | Applicant/Project | Mark Lyon, <u>mark@mdla.net</u>                                                   |  |  |
|                   | Contact           |                                                                                   |  |  |
|                   | City Contact      | N/A                                                                               |  |  |
|                   | Project           | 1851 Spindrift Drive                                                              |  |  |
|                   | Location          | 1851 Spindrift Drive     APN: 346-451-1000                                        |  |  |
|                   | Description       | Renovation and expansion of existing 1,636 sf single-family residence on a 0.11-  |  |  |
| В                 |                   | acre lot. Please see Attachment 2 for additional project details.                 |  |  |
|                   | Applicant/Project | Jean-louis Coquereau, j <u>ean-louis@jlcarchitecture.com</u> , (858) 436-7777x1   |  |  |
|                   | Contact           |                                                                                   |  |  |
|                   | City Contact      | N/A                                                                               |  |  |

In addition, the project includes a 715 square foot second story addition, to an existing 5,323 square foot, two story Home. This represents only a 13.4% increase. There is no increase to the existing height of 21'-11". There is also no decrease of the existing side and rear setbacks. Although there are no set standards, they are as follows: 6'-0" South Side yard; 4'-0" North Side Yard; and 50'-0" West Rear Yard. The existing East Front Yard is 116'-0". The new setback will be 113'-0". An encroachment of only 3 feet or 2.6%.