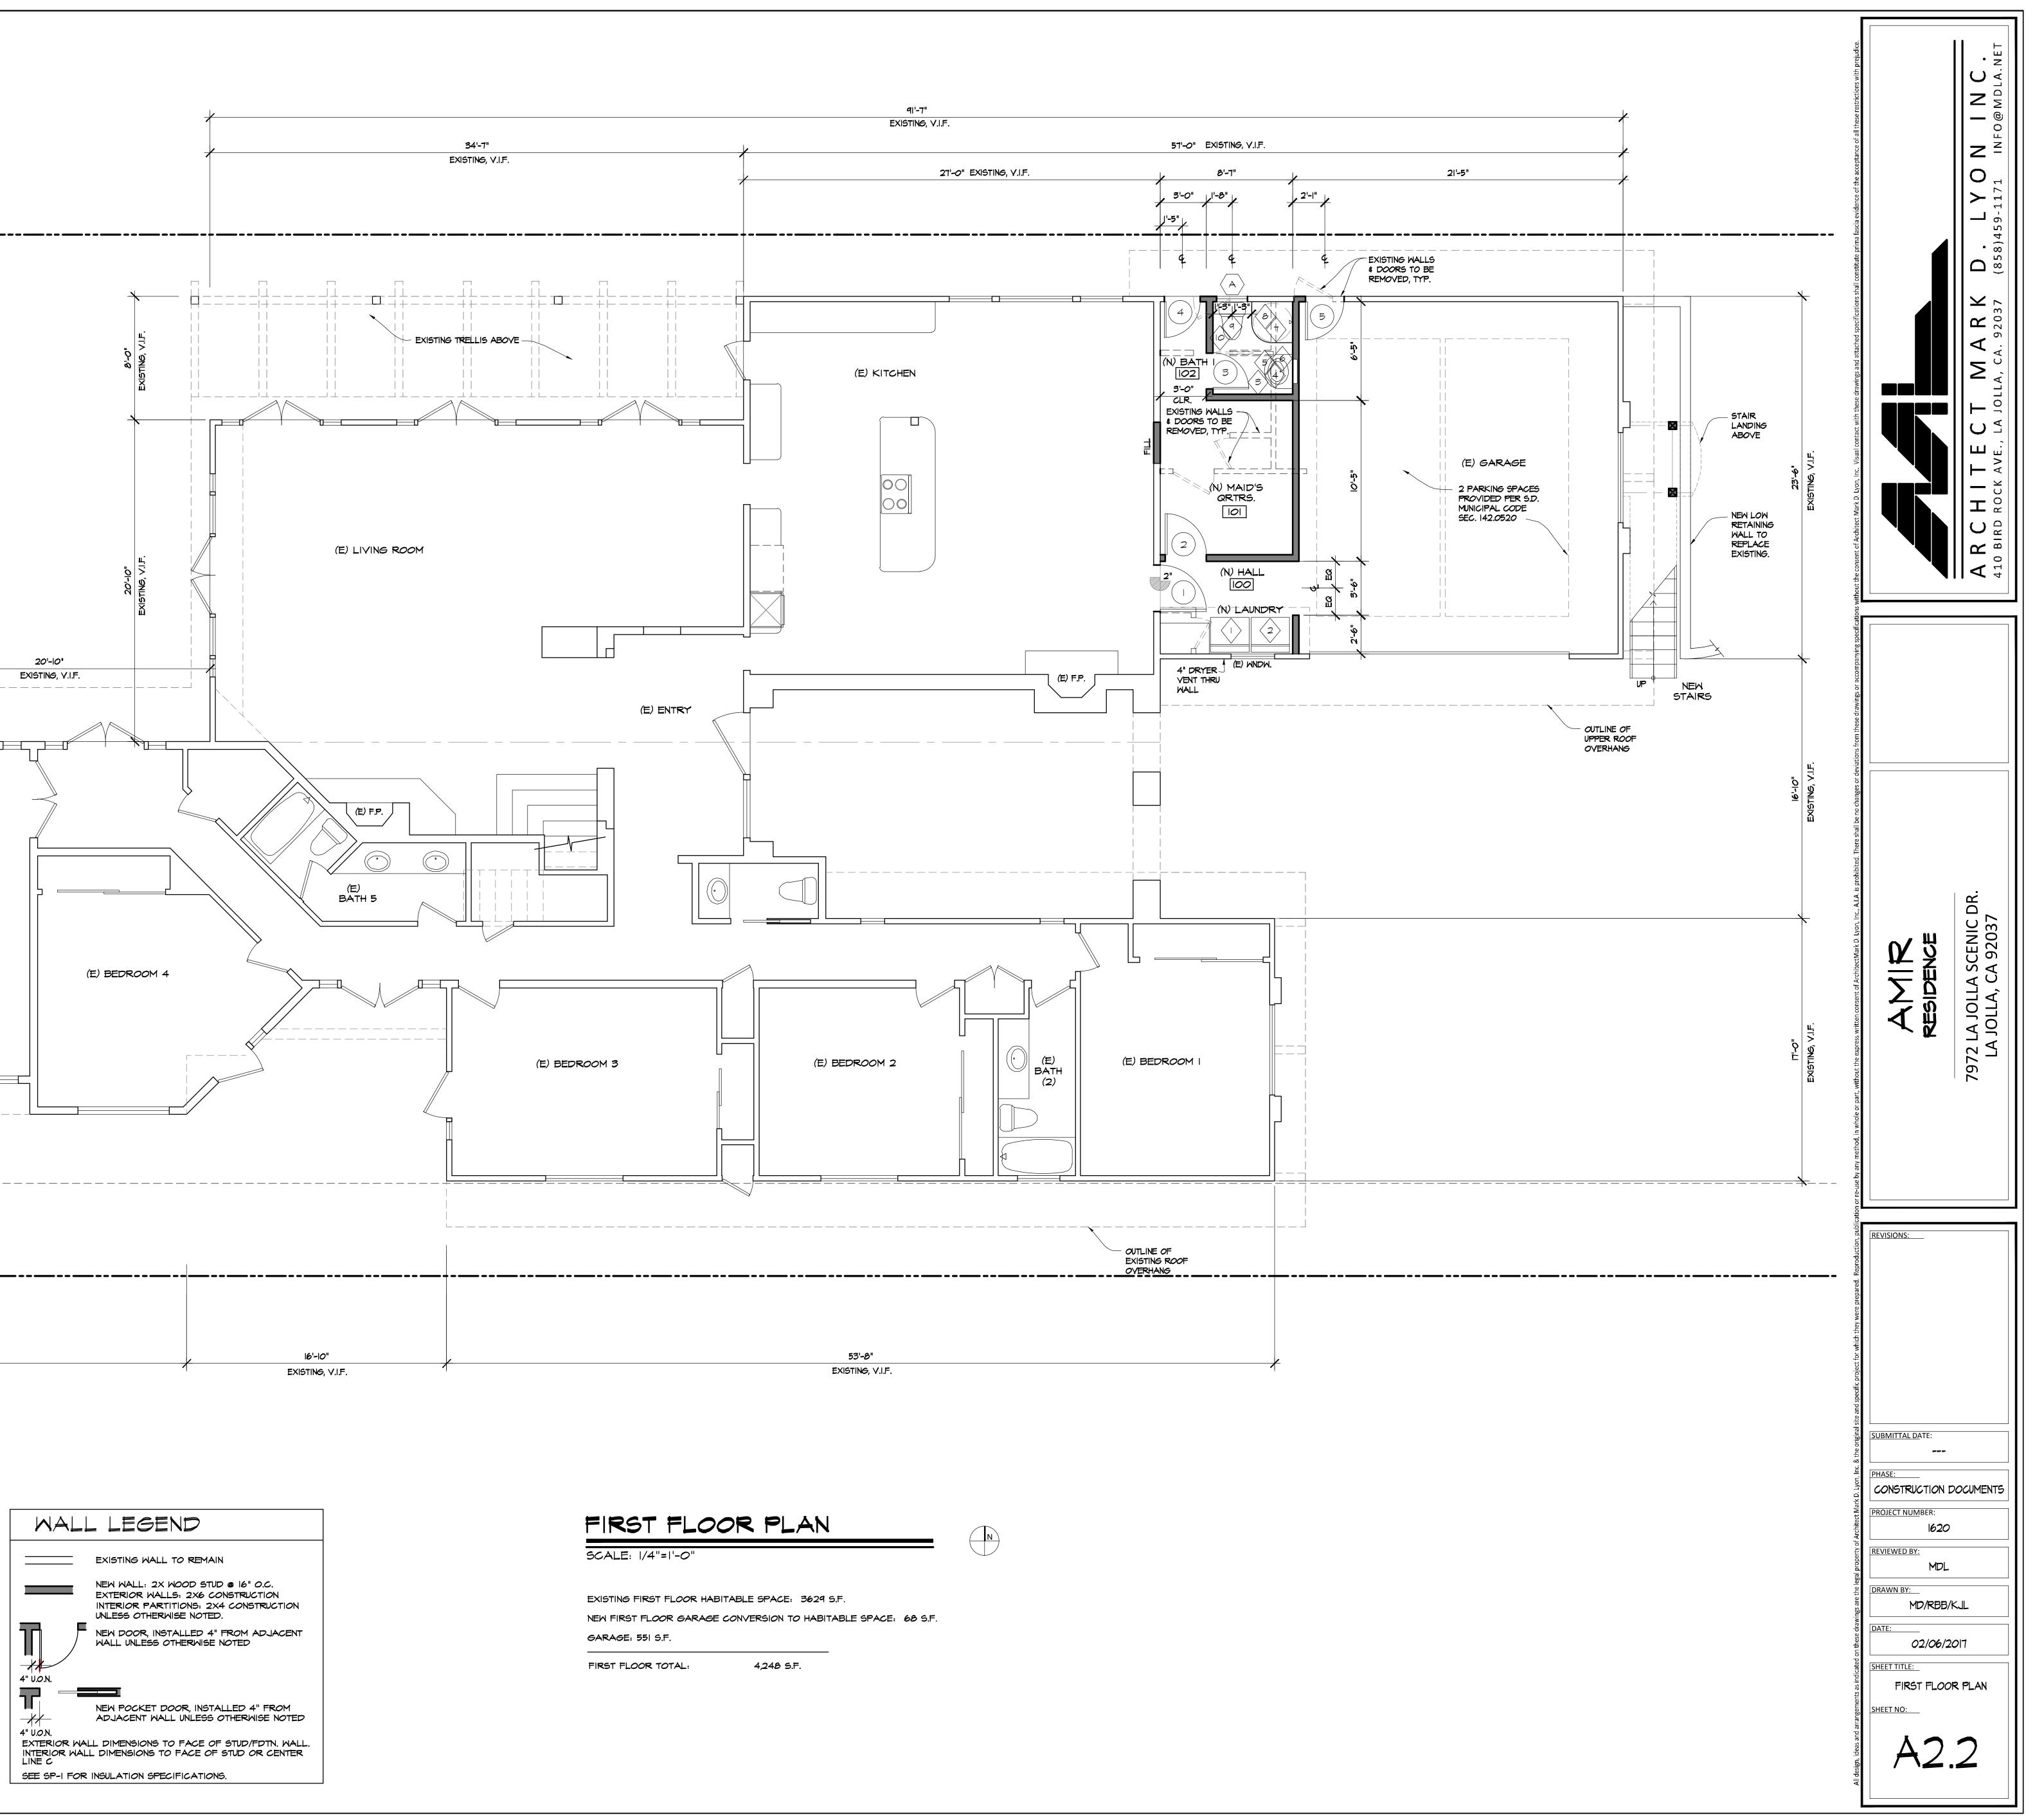

| Information Items |                   |                                                                                   |  |  |
|-------------------|-------------------|-----------------------------------------------------------------------------------|--|--|
|                   | Project           | Amir Residence                                                                    |  |  |
|                   | Location          | 7972 La Jolla Scenic Drive NorthAPN: 346-732-2000                                 |  |  |
|                   | Description       | 715 sf addition to the second story of an existing 5,323 sf, two story residence. |  |  |
| Α                 |                   | Please see Attachment 1 for additional project details.                           |  |  |
|                   | Applicant/Project | Mark Lyon, <u>mark@mdla.net</u>                                                   |  |  |
|                   | Contact           |                                                                                   |  |  |
|                   | City Contact      | N/A                                                                               |  |  |
|                   | Project           | 1851 Spindrift Drive                                                              |  |  |
|                   | Location          | 1851 Spindrift Drive     APN: 346-451-1000                                        |  |  |
|                   | Description       | Renovation and expansion of existing 1,636 sf single-family residence on a 0.11-  |  |  |
| В                 |                   | acre lot. Please see Attachment 2 for additional project details.                 |  |  |
|                   | Applicant/Project | Jean-louis Coquereau, j <u>ean-louis@jlcarchitecture.com</u> , (858) 436-7777x1   |  |  |
|                   | Contact           |                                                                                   |  |  |
|                   | City Contact      | N/A                                                                               |  |  |

In addition, the project includes a 715 square foot second story addition, to an existing 5,323 square foot, two story Home. This represents only a 13.4% increase. There is no increase to the existing height of 21'-11". There is also no decrease of the existing side and rear setbacks. Although there are no set standards, they are as follows: 6'-0" South Side yard; 4'-0" North Side Yard; and 50'-0" West Rear Yard. The existing East Front Yard is 116'-0". The new setback will be 113'-0". An encroachment of only 3 feet or 2.6%.