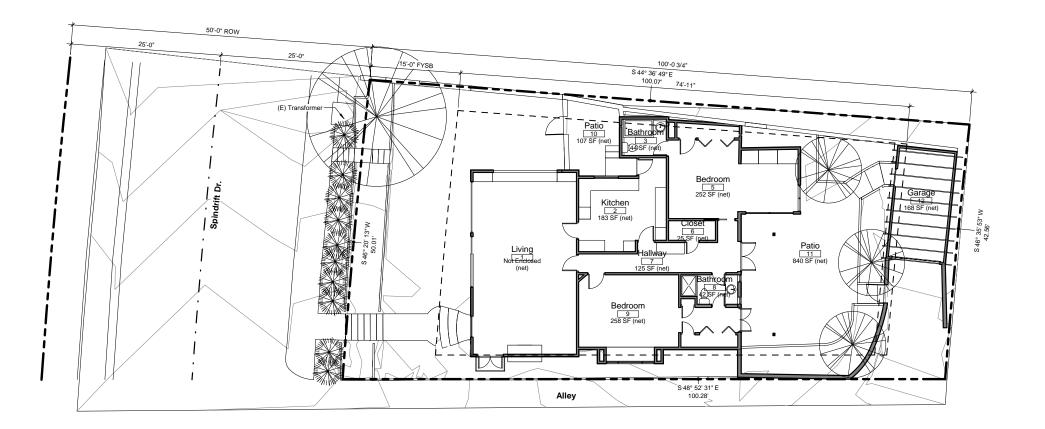

### Hello Marlon,

Attached, please find PDF's of the plans you requested for the Amir Residence, located at 7972 La Jolla Scenic Drive La Jolla, Ca.

In your email you requested the elevation that was visible from the Street. That elevation is the East Elevation. As you can see on the Site Plan, the existing House and front addition is well back from the street and down slope.

In addition, the project includes a 715 square foot second story addition, to an existing 5,323 square foot, two story Home. This represents only a 13.4% increase. There is no increase to the existing height of 21'-11". There is also no decrease of the existing side and rear setbacks. Although there are no set standards, they are as follows: 6'-0" South Side yard; 4'-0" North Side Yard; and 50'-0" West Rear Yard. The existing East Front Yard is 116'-0". The new setback will be 113'-0". An encroachment of only 3 feet or 2.6%.