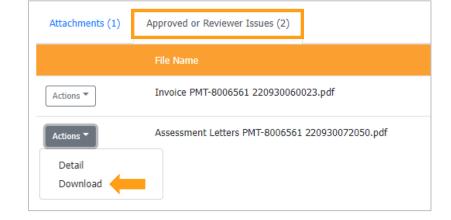

• Click the "Attachments" tab

- Click on the "Approved or Reviewer Issues" tab
- Find the Assessment Letter and select Download from the "Actions" drop-down menu