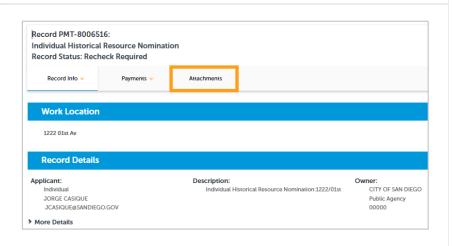

|   | • Click the "Attachments" tab      | Record PMT-8006516:<br>Individual Historical Resource Nomination<br>Record Status: Recheck Required                                                                                                                                      |
|---|------------------------------------|------------------------------------------------------------------------------------------------------------------------------------------------------------------------------------------------------------------------------------------|
|   |                                    | Record Info V Payments V Attachments                                                                                                                                                                                                     |
|   |                                    | Work Location                                                                                                                                                                                                                            |
| 4 |                                    | 1222 01st Av                                                                                                                                                                                                                             |
|   |                                    | Record Details                                                                                                                                                                                                                           |
|   |                                    | Applicant:         Description:         Owner:           Individual         Individual Historical Resource Nomination:1222/01st         CITY OF SAN DIEGO           JORGE CASIQUE         Public Agency         JORGEQGGOV         00000 |
|   |                                    | ▶ More Details                                                                                                                                                                                                                           |
|   |                                    |                                                                                                                                                                                                                                          |
|   | Previously attached documents will |                                                                                                                                                                                                                                          |
|   | be displayed.                      | To upload attachments: 1. Click Add to start the process                                                                                                                                                                                 |
|   | Click "Add Attachment"             | <ol> <li>Click Add for each file to upload<br/>The maximum file size allowed is 200 MB.</li> </ol>                                                                                                                                       |
|   | Click Add Attachment               | html;htm;mht;mhtml;exe;doc;docx;xls;xlsx;mdb;accdb;zip;jpg;jpeg;jpe;jfif;png;gif;webp;tif;tif;psg;bmp;heic;raw are disallowed file types to upload.                                                                                      |
| - |                                    | Attachments (1) Approved or Reviewer Issues (1)                                                                                                                                                                                          |
| 5 |                                    | File Name File Size Status                                                                                                                                                                                                               |
|   |                                    | Actions * Historical Evaluation Report PMT-8006568.pdf 547.43 kB Uploaded                                                                                                                                                                |
|   |                                    |                                                                                                                                                                                                                                          |
|   |                                    | Add Attachment                                                                                                                                                                                                                           |
|   |                                    |                                                                                                                                                                                                                                          |