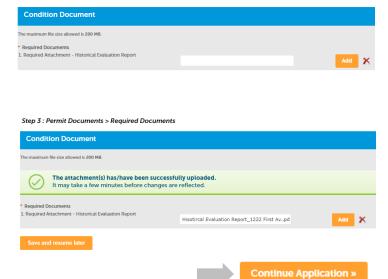

#### **Upload Required Project Documents**

Required documents will be listed

- Click "Choose File" and find the document to be submitted.
- Once the document has successfully been uploaded, click "Continue Application"

- \* You will not be able to continue if files have not been uploaded.
- \* If you encounter Failed Scout Validation, use the <u>Scout link</u> and check your files.
- Scout Validation Help

#### **Review Application**

- Review the Application for completeness
- Read the certification and check the box to confirm
- Click "Continue Application"

9

|                                                                                                 | _                                  |                                |                                   |                                                                                      |                          |
|-------------------------------------------------------------------------------------------------|------------------------------------|--------------------------------|-----------------------------------|--------------------------------------------------------------------------------------|--------------------------|
|                                                                                                 | ler                                |                                |                                   | C                                                                                    | ontinue Application      |
| Please review all information b                                                                 | below. Click the "Edit" buttons to | make changes to sections or    | "Continue Application" to mo      | e on.                                                                                |                          |
| Record Type                                                                                     |                                    |                                |                                   |                                                                                      |                          |
|                                                                                                 |                                    |                                | Individual Historical Res         | urce Nomination                                                                      |                          |
| Address                                                                                         |                                    |                                |                                   |                                                                                      |                          |
| 1222 01st Av                                                                                    |                                    |                                |                                   |                                                                                      |                          |
| Parcel                                                                                          |                                    |                                |                                   |                                                                                      |                          |
| Parcel Number: 533-433-28<br>Legal Description: BLK I ST C                                      |                                    |                                |                                   |                                                                                      |                          |
| Permit Informat                                                                                 | ion                                |                                |                                   |                                                                                      |                          |
| HISTORIC INFORMATION                                                                            |                                    |                                |                                   |                                                                                      |                          |
| Resource Type:                                                                                  |                                    | Commercial                     |                                   |                                                                                      |                          |
| Will you be submitting a Mil                                                                    | Is Act Application:                | No                             |                                   |                                                                                      |                          |
| Date of Construction:                                                                           |                                    | 1953                           |                                   |                                                                                      |                          |
| Architect/Builder:                                                                              |                                    |                                |                                   |                                                                                      |                          |
|                                                                                                 | res included in the nomination     | and No                         |                                   |                                                                                      |                          |
| The resource is                                                                                 | being nominated fo                 | r designation as a             | historical resour                 | e under:                                                                             |                          |
| DESIGNATION CRITERIA                                                                            |                                    |                                |                                   |                                                                                      |                          |
| HRB Criterion A:                                                                                |                                    | Yes                            |                                   |                                                                                      |                          |
| HRB Criterion B:                                                                                |                                    | No                             |                                   |                                                                                      |                          |
| HRB Criterion C:                                                                                |                                    | No                             |                                   |                                                                                      |                          |
| HRB Criterion D:                                                                                |                                    | No                             |                                   |                                                                                      |                          |
| HRB Criterion E:                                                                                |                                    | No                             |                                   |                                                                                      |                          |
| HRB Criterion F:                                                                                |                                    | Yes                            |                                   |                                                                                      |                          |
| Condition Docu                                                                                  | iment                              |                                |                                   |                                                                                      |                          |
|                                                                                                 |                                    |                                |                                   |                                                                                      |                          |
| The maximum file size allowed<br>accdb;ade;adp;bat;bmp;chm;<br>are disallowed file types to upl | cmd;com;cpl:doc;docx;exe;gif;h     | sic;hta;htm;html;ins;isp;jar;j | fif;jpe;jpeg;jpg;js;jse;lib;lnk;m | b;mde;mht;mhtml;msc;msp;mst;php;pif;png;psg;raw;scr;sct;shb;sys;tif;tiff;vb;vbe;v    | bs;vxd;webp;wsc;wsf;wsh; |
| Subject to the collected inform                                                                 | nation, you may be required to su  | bmit additional documents      | prior to approval. This applicat  | on type requires you to submit the following types of documents: Historical Evaluati | on Report                |
| 4                                                                                               |                                    |                                |                                   |                                                                                      | •                        |
|                                                                                                 | Туре                               | Size                           | Latest Update                     | Action                                                                               |                          |
| Name                                                                                            |                                    |                                |                                   |                                                                                      |                          |