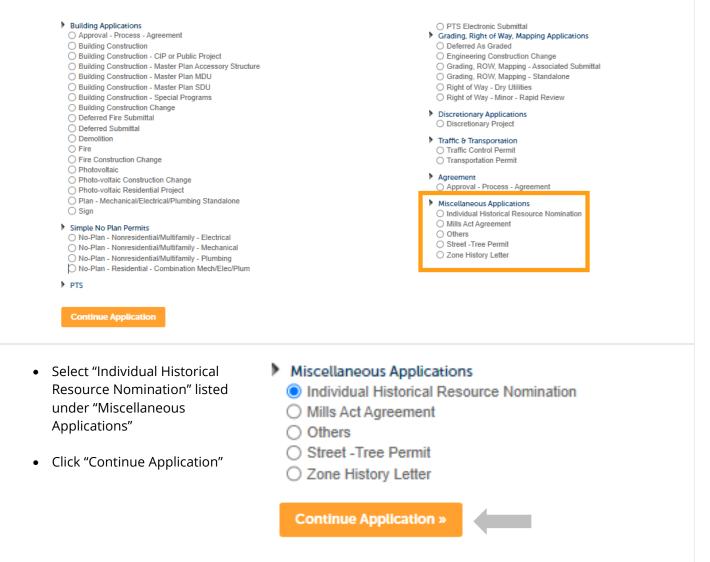

#### Select a Record Type

5a

5b

• Select the permit type you would like to apply for and click Continue Application

Note: For PTS Permits, please refer to instruction in the OpenDSD User Guide to PTS Projects.

#### Select a Record Type

6

Rev. 10/07/2022

| For numeric Stree         | Direction: *:<br>Select 0 | ingle digits, add<br>Street Name:<br>1st | a zero (0). For exa | ample, for 1st Av use (<br>Street Type:<br>Av • |
|---------------------------|---------------------------|------------------------------------------|---------------------|-------------------------------------------------|
| arch Clear<br>Parcel Numb |                           | lst                                      |                     | Av                                              |
| Parcel Numb               |                           |                                          |                     |                                                 |
|                           | ber:                      |                                          |                     |                                                 |
| ##-###-##1                |                           |                                          |                     |                                                 |
|                           | ##                        |                                          |                     |                                                 |
| gal Descrip               | tion:                     |                                          |                     |                                                 |
|                           |                           |                                          | ,                   | 6                                               |
| Search                    | Clear                     |                                          |                     |                                                 |
| ontinue Ar                | pplicatior                | »                                        | -                   |                                                 |
|                           |                           |                                          | Search Clear        | Search Clear                                    |

Resource Nomination Specific Information

• Provide the required information for your nomination

## \* All fields marked with an asterisk are required

If the resource type selected is "Other," provide clarification in the space provided

- If interior elements are included in the nomination, provide clarification in the space provided
- Select all designation criteria applicable to your nomination.
   Please note, at least one selection is required
- Click "Continue Application"