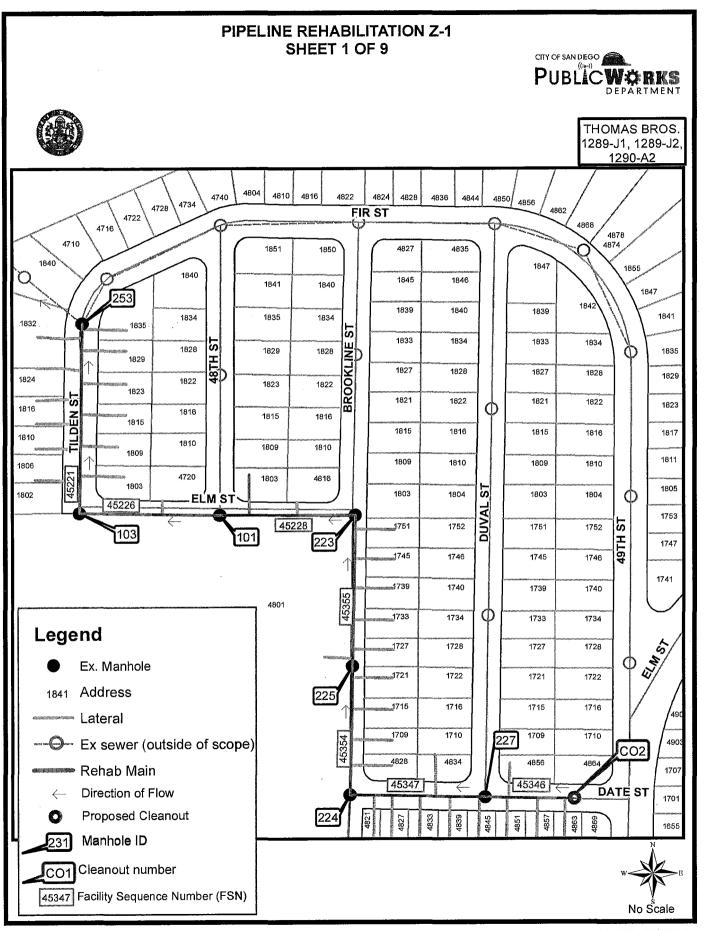

System which cannot be reproduced without the written permission of SANDAG. This product may contain information reproduce with permission granted by RAND MCNALLY & COMPANY® to SanGIS. This map is copyrighted by RAND MCNALLY & COMPANY®. It is unlawful to copy or reproduce all or any part therof, whether for personal use or resale, without the prior, written permission of RAND MCNALLY & COMPANY

PROJECT ENGINEER ED CASTANEDA 619-533-6656

CONSTRUCTION PROJECT INFORMATION LINE 619-533-4207

PUBLECW\*R CITY OF SAN DIEGO

å

egend

Proposed Rehab Pipe Freeway

Sheet # Reference SHEET

93 | Page

Dec. 2014)

SAP ID: B13209

COUNCIL DISTRICT:

Appendix G - Pipeline Rehabilitation Z-1 Rehab Maps Volume COMMUNITY NAME: Skyline - Paradise Hills

Pipeline Rehabilitation Z-1

Date: August 12, 2014



COMMUNITY NAME: Mid-City:

COUNCIL DISTRICT: 4



MMUNITY NAME: Encanto Neighborhoods,

COUNCIL DISTRICT: 4



COMMUNITY NAME: Encanto Neighborhoods,

COUNCIL DISTRICT: 4



THIS MAP/DATA IS PROVIDED WITHOUT WARRANTY OF ANY KIND, EITHER EXPRESS OR IMPLIED, INCLUDING, BUT NOT LIMITED TO, THE IMPLIED WARRANTIES OR MERCHANTABILITY AND FITNESS FOR A PARTICULAR PURPOSE. Note: This product may contain information from the SANDAG Regional Information System which cannot be reproduced without the written permission of SANDAG. This product may contain information reproduce with permission granted by RAND MCNALLY & COMPANY® to SanGIS. This map is copyrighted by RAND MCNALLY & COMPANY®. It is unlawful to copy or reproduce all or any part therof, whether for personal use or resale, without the prior