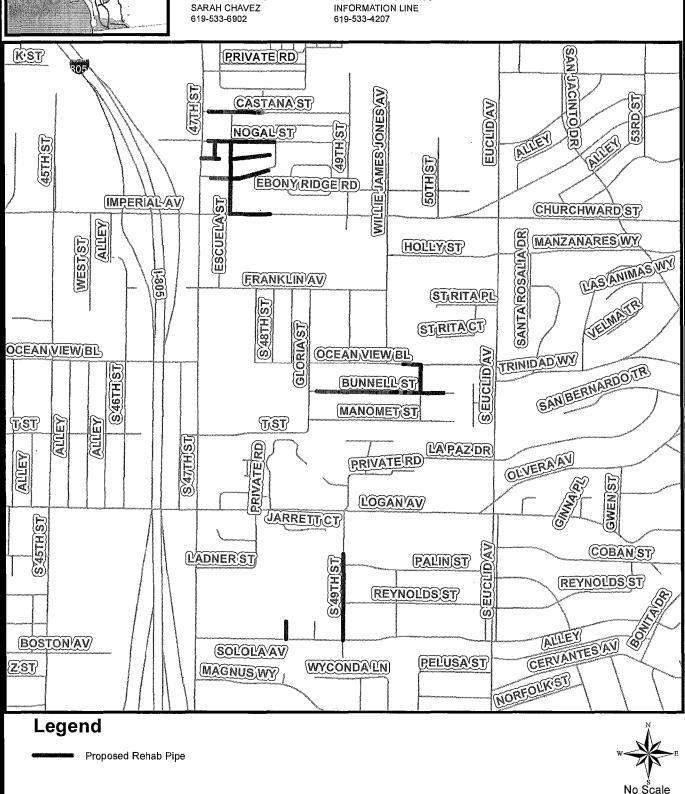

ay contain information from the SANDAG Regional Information System which cannot be reproduced without the written permission of SANDAG. This product may contain information reproduce with permission granted by RAND MCNALLY & COMPANY® to SanGIS. This map is copyrighted by RAND MCNALLY & COMPANY. It is unlawful to copy or reproduce all or any part therof, whether for personal use or resale, without the prior, written permission of RAND MCNALLY & COMPANY COMMUNITY NAME: Skyline - Paradise Hills

COUNCIL DISTRICT:

SAP ID: B13209

Pipeline Rehabilitation Z-1 Appendix E - Location Mans Wolume 1 of 2 (Rev. Dec. 2014) Date: September 11, 2014

86 | Page

# PACIFIC OCEAN

#### PIPELINE REHABILITATION Z-1 SHEET 2

PROJECT MANAGER

PROJECT ENGINEER ED CASTANEDA 619-533-6656

CONSTRUCTION PROJECT





COMMUNITY NAME: Skyline - Paradise Hills

COUNCIL DISTRICT: 4

THIS MAP/DATA IS PROVIDED WITHOUT WARRANTY OF ANY KIND, EITHER EXPRESS OR IMPLIED, INCLUDING, BUT NOT LIMITED TO, THE IMPLIED WARRANTIES OR MERCHANTABILITY AND FITNESS FOR A PARTICULAR PURPOSE. Note: This product may contain information from the SANDAG Regional Information System which cannot be reproduced without the written permission of SANDAG. This product may contain information reproduce with permission granted by RAND MCNALLY & COMPANY® to SanGIS. This map is copyrighted by RAND MCNALLY & COMPANY®. It is unlawful to copy or reproduce all or any part therof, whether for personal use or resale, without the prior, written permission of RAND MCNALLY & COMPANY

Pipeline Rehabilitation Z-1 Appendix E - Location Maps Wolume 1