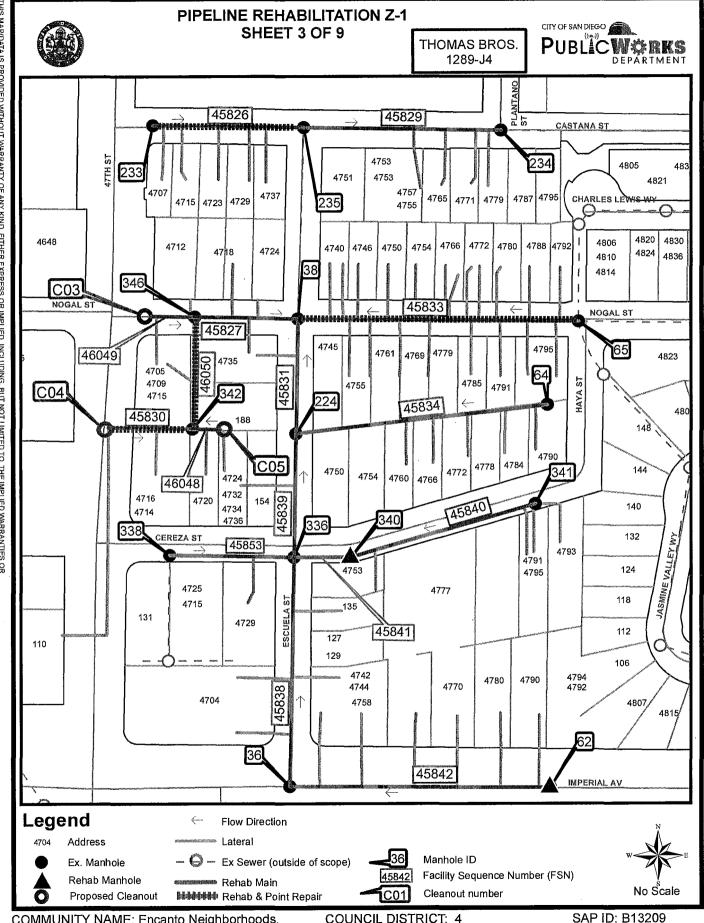

on reproduce with permission granted by RAND MCNALLY & COMPANY® to SanGIS. This map is copyrighted by RAND MCNALLY & COMPANY®. It is unlawful to copy or reproduce all or any part therof, whether for personal use or resale, without the prior, written permission of RAND MCNALLY & COMPANY

PROJECT ENGINEER ED CASTANEDA 619-533-6656

CONSTRUCTION PROJECT INFORMATION LINE 619-533-4207

PUBLECW\*R CITY OF SAN DIEGO

å

egend

Proposed Rehab Pipe Freeway

Sheet # Reference SHEET

93 | Page

Dec. 2014)

SAP ID: B13209

COUNCIL DISTRICT:

Appendix G - Pipeline Rehabilitation Z-1 Rehab Maps Volume COMMUNITY NAME: Skyline - Paradise Hills

Pipeline Rehabilitation Z-1

Date: August 12, 2014



COMMUNITY NAME: Mid-City:

COUNCIL DISTRICT: 4



MMUNITY NAME: Encanto Neighborhoods,

COUNCIL DISTRICT: 4



COMMUNITY NAME: Encanto Neighborhoods,

COUNCIL DISTRICT: 4



THIS MAP/DATA IS PROVIDED WITHOUT WARRANTY OF ANY KIND, EITHER EXPRESS OR IMPLIED, INCLUDING, BUT NOT LIMITED TO, THE IMPLIED WARRANTIES OR MERCHANTABILITY AND FITNESS FOR A PARTICULAR PURPOSE. Note: This product may contain information from the SANDAG Regional Information System which cannot be reproduced without the written permission of SANDAG. This product may contain information reproduce with permission granted by RAND MCNALLY & COMPANY® to SanGIS. This map is copyrighted by RAND MCNALLY & COMPANY®. It is unlawful to copy or reproduce all or any part therof, whether for personal use or resale, without the prior, written permission of RAND MCNALLY & COMPANY

97 | Page SAP ID: B13209 Appendix G - Pipeline Rehabilitation Z