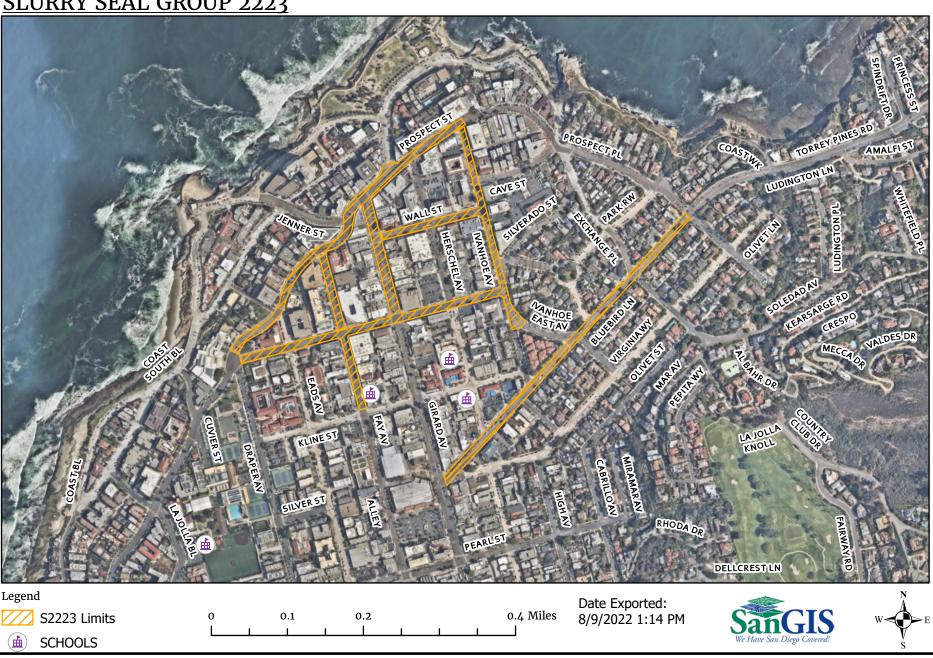

# **SCOPE OF WORK**

- 1. SCOPE OF WORK: Slurry Seal Group 2223 involves furnishing all labor, materials, equipment, services, and construction related to slurry seal work on existing paved roadways in various areas throughout the City of San Diego. The work includes: placement of rubber polymer modified slurry (RPMS), crack sealing, removal of humps & pavement irregularities, asphalt mill and pave, and dig-outs, pavement base repairs, milling and disposal of pavement fabric, development of a QA/QC plan that includes inspection and testing for asphalt and slurry work, replacing traffic signal detection loops and stub outs, adjusting existing City manhole frames and covers to grade, raising appurtenances to grade (water, sewer), raising survey monuments to grade, reconstructing survey monument boxes, street and sidewalk sweeping, removal and replacement of existing thermoplastic striping and markings/legends, implementation of new striping plans, traffic control drawings & permits, weed abatement, storm drain inlet protection, installation of inlet markings, sediment control, and possible night and weekend work. All work would occur within the public right-of-way (paved streets) or previously disturbed non-sensitive areas only, and outside of the City's Multiple Habitat Planning Area (MHPA). No sensitive vegetation would be impacted or removed. Storm Water Best Management Practices (BMPs) for erosion control preventing discharge, as well as Traffic Control Plan (TCP) would be implemented throughout construction.
  - **1.1.** The Work shall be performed in accordance with:
    - **1.1.1.** The Notice Inviting Bids, **Appendix J** and the Striping and Signage plans provided in the link below, inclusive:
      - a) Appendix J List of Proposed Work
      - b) <u>https://drive.google.com/drive/folders/1e2mGhEiE\_jiAUwimK0CyatAZ</u> <u>36QrghHg?usp=sharing</u>
- 2. LOCATION OF WORK: The location of the Work is as follows:

See Appendix E – Overall Location Map and Appendix F – Resurfacing Limit Maps.

**3. CONTRACT TIME:** The Contract Time for completion of the Work shall be **110 Working Days**.