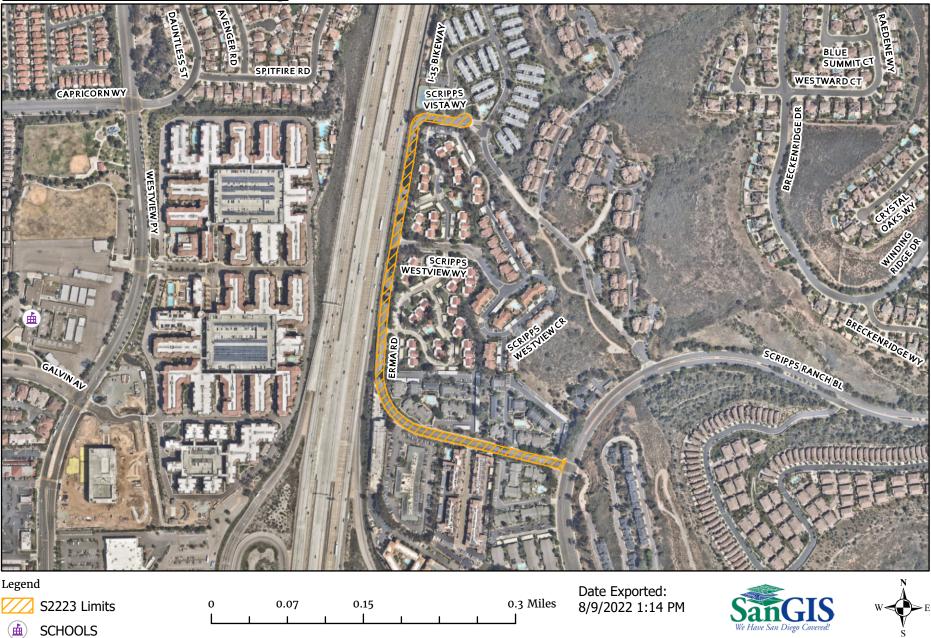

See Appendix E – Overall Location Map and Appendix F – Resurfacing Limit Maps.

**3. CONTRACT TIME:** The Contract Time for completion of the Work shall be **110 Working Days**.