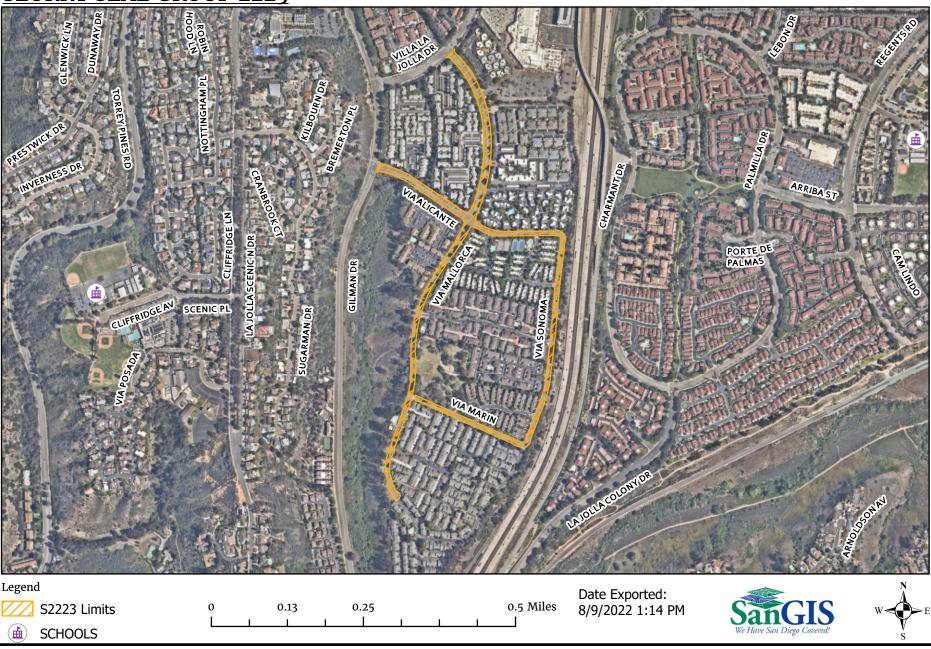

# **SCOPE OF WORK**

- 1. SCOPE OF WORK: Slurry Seal Group 2223 involves furnishing all labor, materials, equipment, services, and construction related to slurry seal work on existing paved roadways in various areas throughout the City of San Diego. The work includes: placement of rubber polymer modified slurry (RPMS), crack sealing, removal of humps & pavement irregularities, asphalt mill and pave, and dig-outs, pavement base repairs, milling and disposal of pavement fabric, development of a QA/QC plan that includes inspection and testing for asphalt and slurry work, replacing traffic signal detection loops and stub outs, adjusting existing City manhole frames and covers to grade, raising appurtenances to grade (water, sewer), raising survey monuments to grade, reconstructing survey monument boxes, street and sidewalk sweeping, removal and replacement of existing thermoplastic striping and markings/legends, implementation of new striping plans, traffic control drawings & permits, weed abatement, storm drain inlet protection, installation of inlet markings, sediment control, and possible night and weekend work. All work would occur within the public right-of-way (paved streets) or previously disturbed non-sensitive areas only, and outside of the City's Multiple Habitat Planning Area (MHPA). No sensitive vegetation would be impacted or removed. Storm Water Best Management Practices (BMPs) for erosion control preventing discharge, as well as Traffic Control Plan (TCP) would be implemented throughout construction.
  - **1.1.** The Work shall be performed in accordance with:
    - **1.1.1.** The Notice Inviting Bids, **Appendix J** and the Striping and Signage plans provided in the link below, inclusive:
      - a) Appendix J List of Proposed Work
      - b) <u>https://drive.google.com/drive/folders/1e2mGhEiE\_jiAUwimK0CyatAZ</u> <u>36QrghHg?usp=sharing</u>
- 2. LOCATION OF WORK: The location of the Work is as follows:

See Appendix E – Overall Location Map and Appendix F – Resurfacing Limit Maps.

**3. CONTRACT TIME:** The Contract Time for completion of the Work shall be **110 Working Days**.