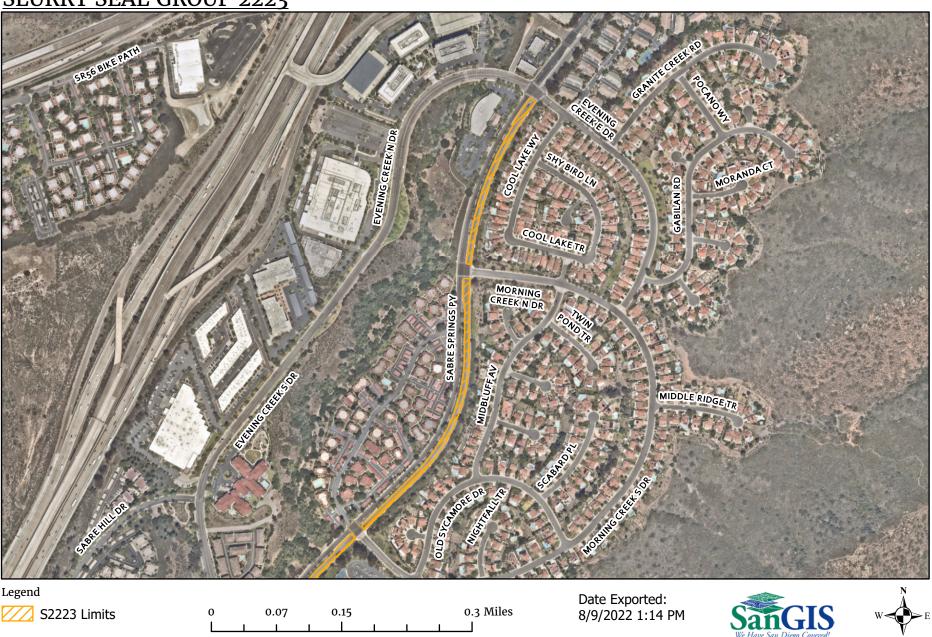

# **SCOPE OF WORK**

- 1. SCOPE OF WORK: Slurry Seal Group 2223 involves furnishing all labor, materials, equipment, services, and construction related to slurry seal work on existing paved roadways in various areas throughout the City of San Diego. The work includes: placement of rubber polymer modified slurry (RPMS), crack sealing, removal of humps & pavement irregularities, asphalt mill and pave, and dig-outs, pavement base repairs, milling and disposal of pavement fabric, development of a QA/QC plan that includes inspection and testing for asphalt and slurry work, replacing traffic signal detection loops and stub outs, adjusting existing City manhole frames and covers to grade, raising appurtenances to grade (water, sewer), raising survey monuments to grade, reconstructing survey monument boxes, street and sidewalk sweeping, removal and replacement of existing thermoplastic striping and markings/legends, implementation of new striping plans, traffic control drawings & permits, weed abatement, storm drain inlet protection, installation of inlet markings, sediment control, and possible night and weekend work. All work would occur within the public right-of-way (paved streets) or previously disturbed non-sensitive areas only, and outside of the City's Multiple Habitat Planning Area (MHPA). No sensitive vegetation would be impacted or removed. Storm Water Best Management Practices (BMPs) for erosion control preventing discharge, as well as Traffic Control Plan (TCP) would be implemented throughout construction.
  - **1.1.** The Work shall be performed in accordance with:
    - **1.1.1.** The Notice Inviting Bids, **Appendix J** and the Striping and Signage plans provided in the link below, inclusive:
      - a) Appendix J List of Proposed Work
      - b) <u>https://drive.google.com/drive/folders/1e2mGhEiE\_jiAUwimK0CyatAZ</u> <u>36QrghHg?usp=sharing</u>
- 2. LOCATION OF WORK: The location of the Work is as follows:

See Appendix E – Overall Location Map and Appendix F – Resurfacing Limit Maps.

**3. CONTRACT TIME:** The Contract Time for completion of the Work shall be **110 Working Days**.