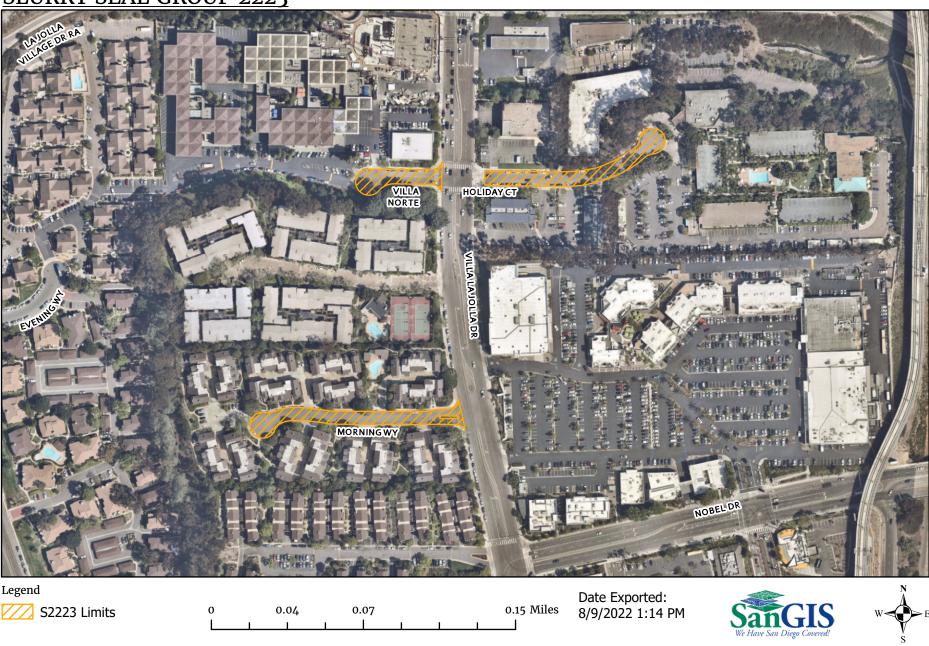

# **SCOPE OF WORK**

- 1. SCOPE OF WORK: Slurry Seal Group 2223 involves furnishing all labor, materials, equipment, services, and construction related to slurry seal work on existing paved roadways in various areas throughout the City of San Diego. The work includes: placement of rubber polymer modified slurry (RPMS), crack sealing, removal of humps & pavement irregularities, asphalt mill and pave, and dig-outs, pavement base repairs, milling and disposal of pavement fabric, development of a QA/QC plan that includes inspection and testing for asphalt and slurry work, replacing traffic signal detection loops and stub outs, adjusting existing City manhole frames and covers to grade, raising appurtenances to grade (water, sewer), raising survey monuments to grade, reconstructing survey monument boxes, street and sidewalk sweeping, removal and replacement of existing thermoplastic striping and markings/legends, implementation of new striping plans, traffic control drawings & permits, weed abatement, storm drain inlet protection, installation of inlet markings, sediment control, and possible night and weekend work. All work would occur within the public right-of-way (paved streets) or previously disturbed non-sensitive areas only, and outside of the City's Multiple Habitat Planning Area (MHPA). No sensitive vegetation would be impacted or removed. Storm Water Best Management Practices (BMPs) for erosion control preventing discharge, as well as Traffic Control Plan (TCP) would be implemented throughout construction.
  - **1.1.** The Work shall be performed in accordance with:
    - **1.1.1.** The Notice Inviting Bids, **Appendix J** and the Striping and Signage plans provided in the link below, inclusive:
      - a) Appendix J List of Proposed Work
      - b) <u>https://drive.google.com/drive/folders/1e2mGhEiE\_jiAUwimK0CyatAZ</u> <u>36QrghHg?usp=sharing</u>
- 2. LOCATION OF WORK: The location of the Work is as follows:

See Appendix E – Overall Location Map and Appendix F – Resurfacing Limit Maps.

**3. CONTRACT TIME:** The Contract Time for completion of the Work shall be **110 Working Days**.