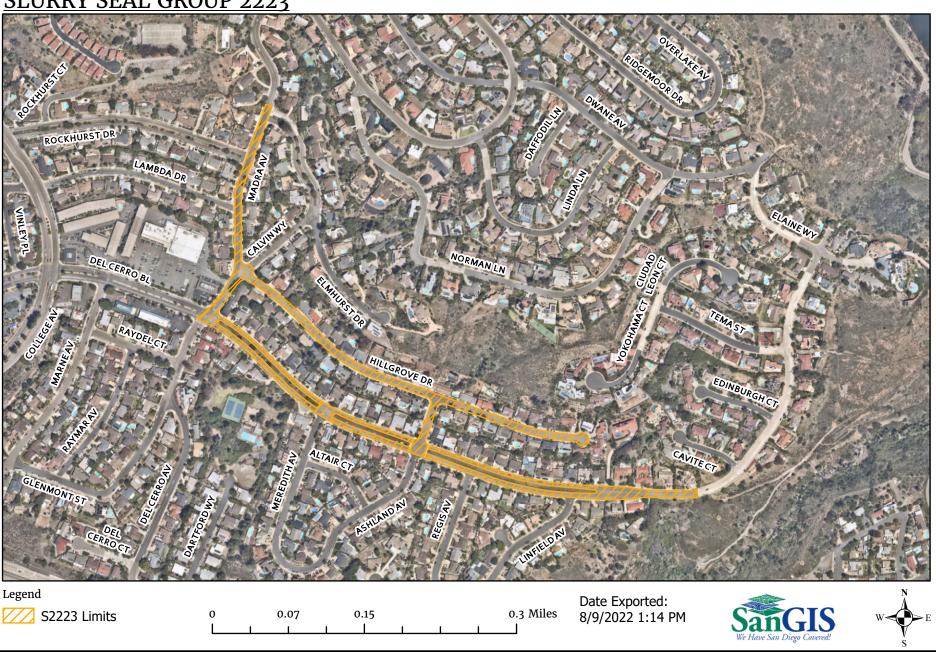

See Appendix E – Overall Location Map and Appendix F – Resurfacing Limit Maps.

**3. CONTRACT TIME:** The Contract Time for completion of the Work shall be **110 Working Days**.