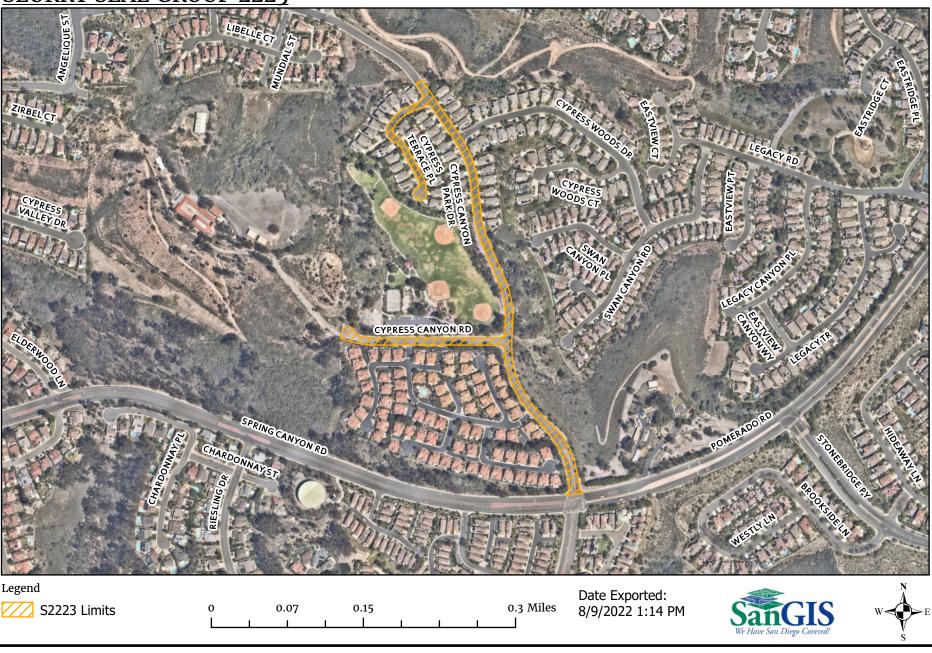

See Appendix E – Overall Location Map and Appendix F – Resurfacing Limit Maps.

**3. CONTRACT TIME:** The Contract Time for completion of the Work shall be **110 Working Days**.