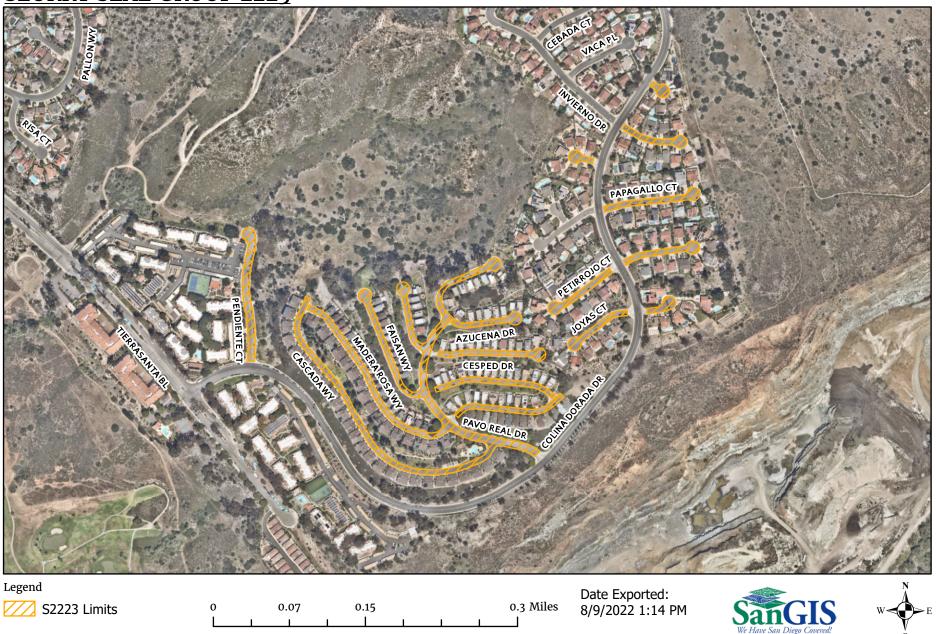

# **SCOPE OF WORK**

- 1. SCOPE OF WORK: Slurry Seal Group 2223 involves furnishing all labor, materials, equipment, services, and construction related to slurry seal work on existing paved roadways in various areas throughout the City of San Diego. The work includes: placement of rubber polymer modified slurry (RPMS), crack sealing, removal of humps & pavement irregularities, asphalt mill and pave, and dig-outs, pavement base repairs, milling and disposal of pavement fabric, development of a QA/QC plan that includes inspection and testing for asphalt and slurry work, replacing traffic signal detection loops and stub outs, adjusting existing City manhole frames and covers to grade, raising appurtenances to grade (water, sewer), raising survey monuments to grade, reconstructing survey monument boxes, street and sidewalk sweeping, removal and replacement of existing thermoplastic striping and markings/legends, implementation of new striping plans, traffic control drawings & permits, weed abatement, storm drain inlet protection, installation of inlet markings, sediment control, and possible night and weekend work. All work would occur within the public right-of-way (paved streets) or previously disturbed non-sensitive areas only, and outside of the City's Multiple Habitat Planning Area (MHPA). No sensitive vegetation would be impacted or removed. Storm Water Best Management Practices (BMPs) for erosion control preventing discharge, as well as Traffic Control Plan (TCP) would be implemented throughout construction.
  - **1.1.** The Work shall be performed in accordance with:
    - **1.1.1.** The Notice Inviting Bids, **Appendix J** and the Striping and Signage plans provided in the link below, inclusive:
      - a) Appendix J List of Proposed Work
      - b) <u>https://drive.google.com/drive/folders/1e2mGhEiE\_jiAUwimK0CyatAZ</u> <u>36QrghHg?usp=sharing</u>
- 2. LOCATION OF WORK: The location of the Work is as follows:

See Appendix E – Overall Location Map and Appendix F – Resurfacing Limit Maps.

**3. CONTRACT TIME:** The Contract Time for completion of the Work shall be **110 Working Days**.