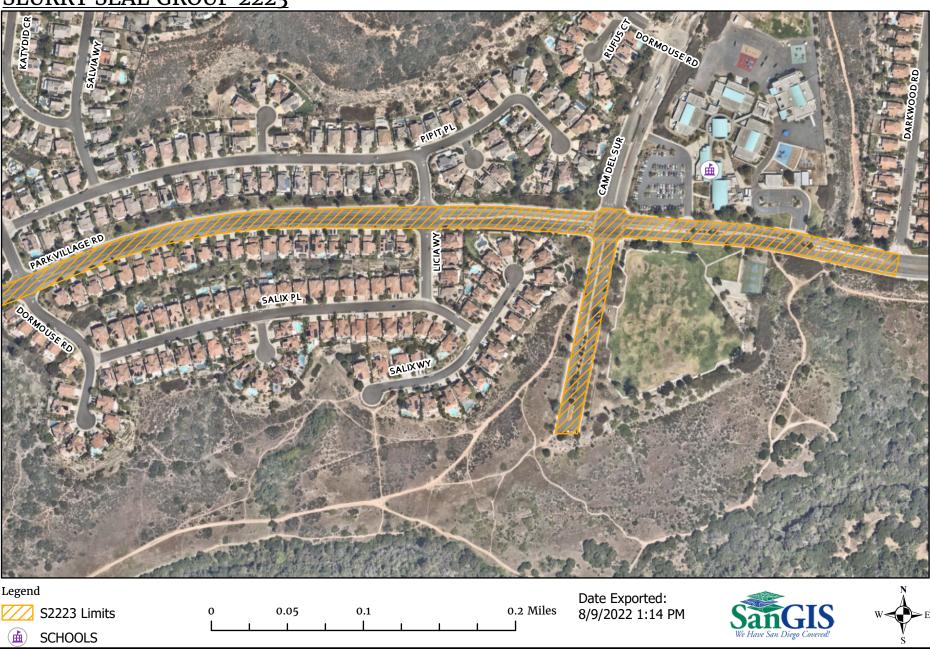

# **SCOPE OF WORK**

- 1. SCOPE OF WORK: Slurry Seal Group 2223 involves furnishing all labor, materials, equipment, services, and construction related to slurry seal work on existing paved roadways in various areas throughout the City of San Diego. The work includes: placement of rubber polymer modified slurry (RPMS), crack sealing, removal of humps & pavement irregularities, asphalt mill and pave, and dig-outs, pavement base repairs, milling and disposal of pavement fabric, development of a QA/QC plan that includes inspection and testing for asphalt and slurry work, replacing traffic signal detection loops and stub outs, adjusting existing City manhole frames and covers to grade, raising appurtenances to grade (water, sewer), raising survey monuments to grade, reconstructing survey monument boxes, street and sidewalk sweeping, removal and replacement of existing thermoplastic striping and markings/legends, implementation of new striping plans, traffic control drawings & permits, weed abatement, storm drain inlet protection, installation of inlet markings, sediment control, and possible night and weekend work. All work would occur within the public right-of-way (paved streets) or previously disturbed non-sensitive areas only, and outside of the City's Multiple Habitat Planning Area (MHPA). No sensitive vegetation would be impacted or removed. Storm Water Best Management Practices (BMPs) for erosion control preventing discharge, as well as Traffic Control Plan (TCP) would be implemented throughout construction.
  - **1.1.** The Work shall be performed in accordance with:
    - **1.1.1.** The Notice Inviting Bids, **Appendix J** and the Striping and Signage plans provided in the link below, inclusive:
      - a) Appendix J List of Proposed Work
      - b) <u>https://drive.google.com/drive/folders/1e2mGhEiE\_jiAUwimK0CyatAZ</u> <u>36QrghHg?usp=sharing</u>
- 2. LOCATION OF WORK: The location of the Work is as follows:

See Appendix E – Overall Location Map and Appendix F – Resurfacing Limit Maps.

**3. CONTRACT TIME:** The Contract Time for completion of the Work shall be **110 Working Days**.