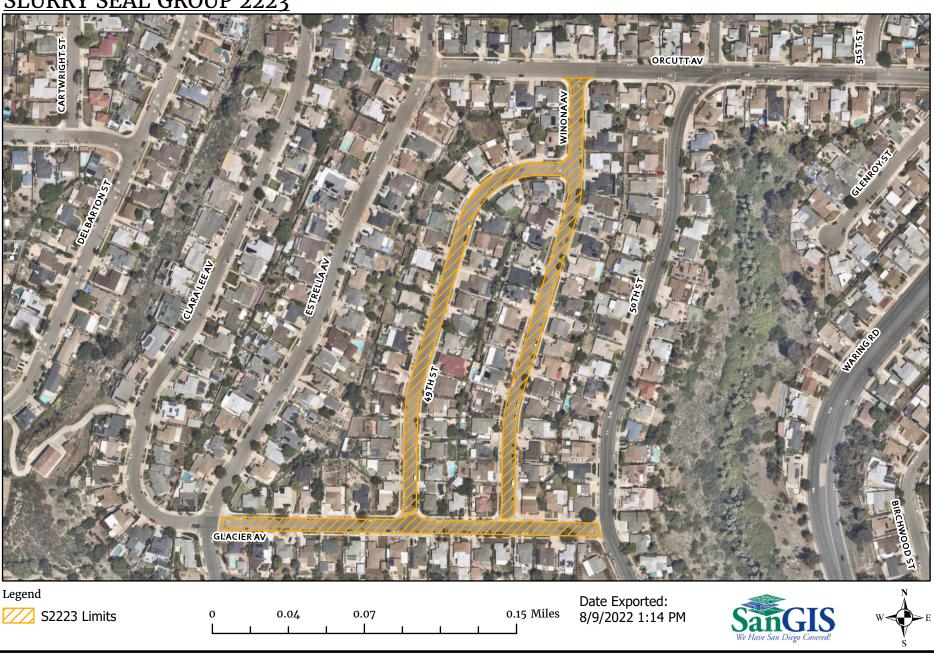

# **SCOPE OF WORK**

- 1. SCOPE OF WORK: Slurry Seal Group 2223 involves furnishing all labor, materials, equipment, services, and construction related to slurry seal work on existing paved roadways in various areas throughout the City of San Diego. The work includes: placement of rubber polymer modified slurry (RPMS), crack sealing, removal of humps & pavement irregularities, asphalt mill and pave, and dig-outs, pavement base repairs, milling and disposal of pavement fabric, development of a QA/QC plan that includes inspection and testing for asphalt and slurry work, replacing traffic signal detection loops and stub outs, adjusting existing City manhole frames and covers to grade, raising appurtenances to grade (water, sewer), raising survey monuments to grade, reconstructing survey monument boxes, street and sidewalk sweeping, removal and replacement of existing thermoplastic striping and markings/legends, implementation of new striping plans, traffic control drawings & permits, weed abatement, storm drain inlet protection, installation of inlet markings, sediment control, and possible night and weekend work. All work would occur within the public right-of-way (paved streets) or previously disturbed non-sensitive areas only, and outside of the City's Multiple Habitat Planning Area (MHPA). No sensitive vegetation would be impacted or removed. Storm Water Best Management Practices (BMPs) for erosion control preventing discharge, as well as Traffic Control Plan (TCP) would be implemented throughout construction.
  - **1.1.** The Work shall be performed in accordance with:
    - **1.1.1.** The Notice Inviting Bids, **Appendix J** and the Striping and Signage plans provided in the link below, inclusive:
      - a) Appendix J List of Proposed Work
      - b) <u>https://drive.google.com/drive/folders/1e2mGhEiE\_jiAUwimK0CyatAZ</u> <u>36QrghHg?usp=sharing</u>
- 2. LOCATION OF WORK: The location of the Work is as follows:

See Appendix E – Overall Location Map and Appendix F – Resurfacing Limit Maps.

**3. CONTRACT TIME:** The Contract Time for completion of the Work shall be **110 Working Days**.