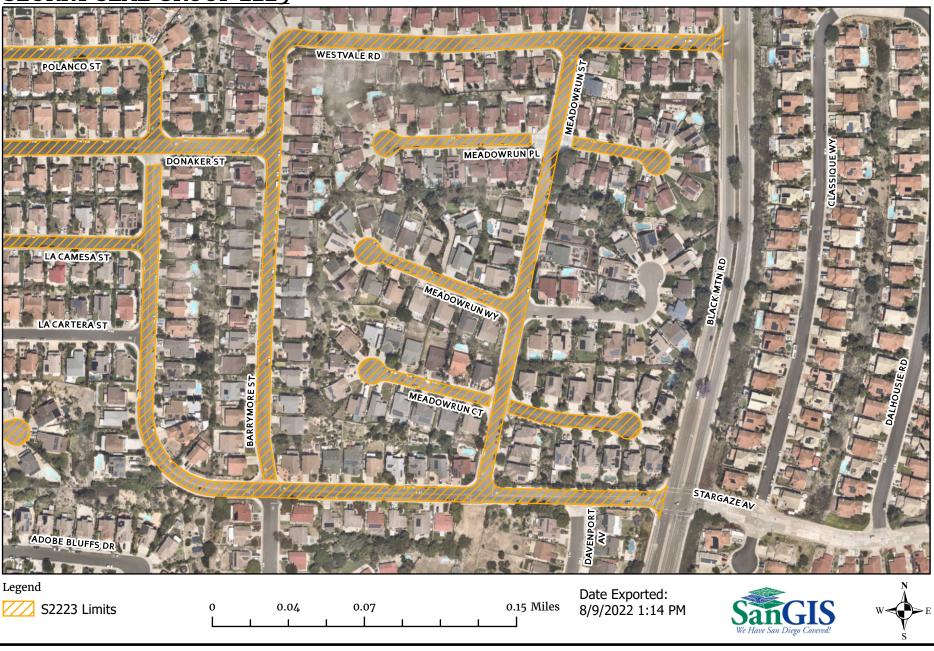

See Appendix E – Overall Location Map and Appendix F – Resurfacing Limit Maps.

**3. CONTRACT TIME:** The Contract Time for completion of the Work shall be **110 Working Days**.