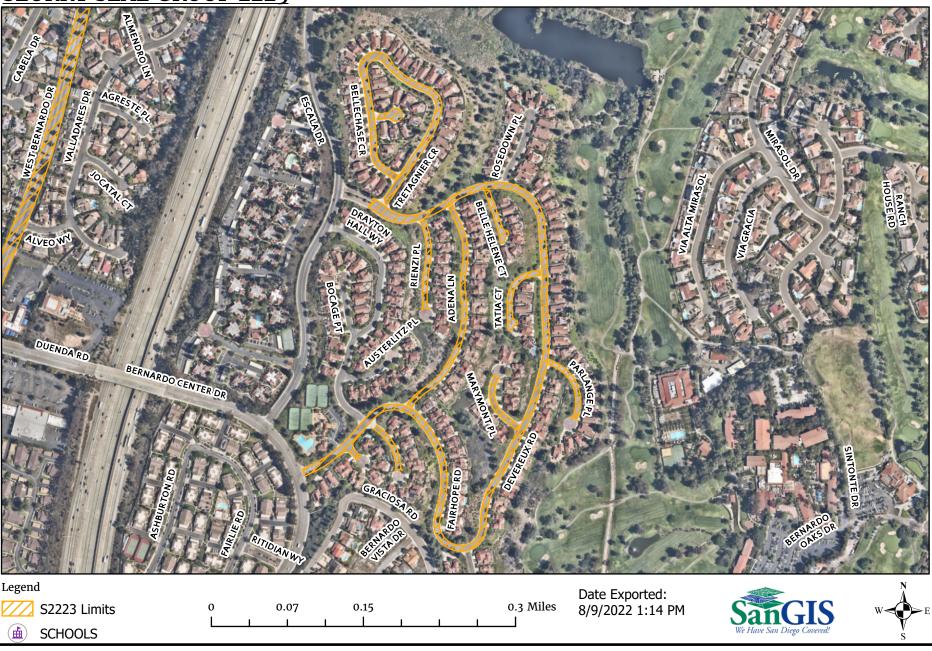

# **SCOPE OF WORK**

- 1. SCOPE OF WORK: Slurry Seal Group 2223 involves furnishing all labor, materials, equipment, services, and construction related to slurry seal work on existing paved roadways in various areas throughout the City of San Diego. The work includes: placement of rubber polymer modified slurry (RPMS), crack sealing, removal of humps & pavement irregularities, asphalt mill and pave, and dig-outs, pavement base repairs, milling and disposal of pavement fabric, development of a QA/QC plan that includes inspection and testing for asphalt and slurry work, replacing traffic signal detection loops and stub outs, adjusting existing City manhole frames and covers to grade, raising appurtenances to grade (water, sewer), raising survey monuments to grade, reconstructing survey monument boxes, street and sidewalk sweeping, removal and replacement of existing thermoplastic striping and markings/legends, implementation of new striping plans, traffic control drawings & permits, weed abatement, storm drain inlet protection, installation of inlet markings, sediment control, and possible night and weekend work. All work would occur within the public right-of-way (paved streets) or previously disturbed non-sensitive areas only, and outside of the City's Multiple Habitat Planning Area (MHPA). No sensitive vegetation would be impacted or removed. Storm Water Best Management Practices (BMPs) for erosion control preventing discharge, as well as Traffic Control Plan (TCP) would be implemented throughout construction.
  - **1.1.** The Work shall be performed in accordance with:
    - **1.1.1.** The Notice Inviting Bids, **Appendix J** and the Striping and Signage plans provided in the link below, inclusive:
      - a) Appendix J List of Proposed Work
      - b) <u>https://drive.google.com/drive/folders/1e2mGhEiE\_jiAUwimK0CyatAZ</u> <u>36QrghHg?usp=sharing</u>
- 2. LOCATION OF WORK: The location of the Work is as follows:

See Appendix E – Overall Location Map and Appendix F – Resurfacing Limit Maps.

**3. CONTRACT TIME:** The Contract Time for completion of the Work shall be **110 Working Days**.