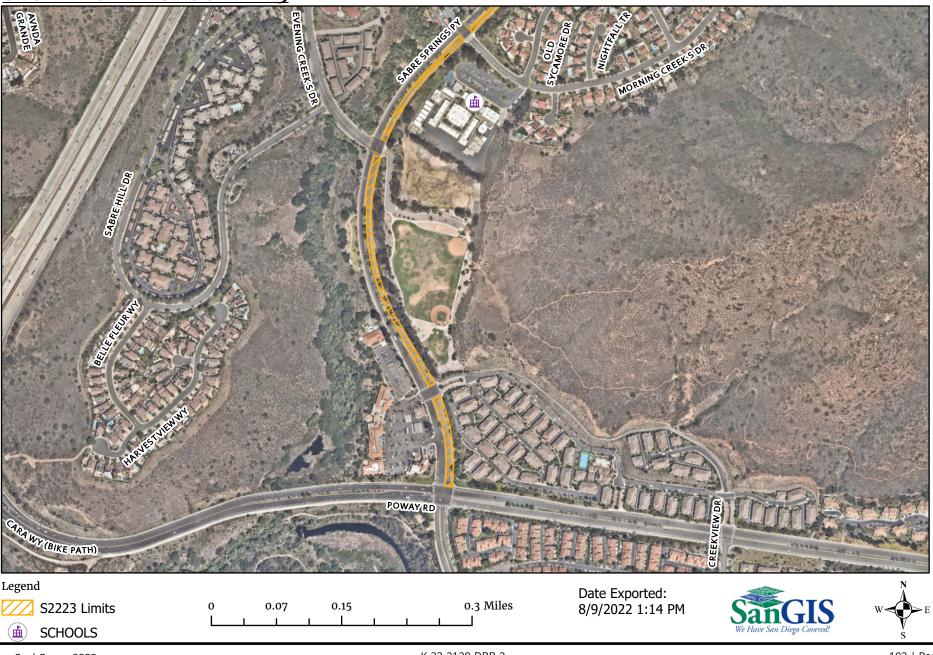

# **SCOPE OF WORK**

- 1. SCOPE OF WORK: Slurry Seal Group 2223 involves furnishing all labor, materials, equipment, services, and construction related to slurry seal work on existing paved roadways in various areas throughout the City of San Diego. The work includes: placement of rubber polymer modified slurry (RPMS), crack sealing, removal of humps & pavement irregularities, asphalt mill and pave, and dig-outs, pavement base repairs, milling and disposal of pavement fabric, development of a QA/QC plan that includes inspection and testing for asphalt and slurry work, replacing traffic signal detection loops and stub outs, adjusting existing City manhole frames and covers to grade, raising appurtenances to grade (water, sewer), raising survey monuments to grade, reconstructing survey monument boxes, street and sidewalk sweeping, removal and replacement of existing thermoplastic striping and markings/legends, implementation of new striping plans, traffic control drawings & permits, weed abatement, storm drain inlet protection, installation of inlet markings, sediment control, and possible night and weekend work. All work would occur within the public right-of-way (paved streets) or previously disturbed non-sensitive areas only, and outside of the City's Multiple Habitat Planning Area (MHPA). No sensitive vegetation would be impacted or removed. Storm Water Best Management Practices (BMPs) for erosion control preventing discharge, as well as Traffic Control Plan (TCP) would be implemented throughout construction.
  - **1.1.** The Work shall be performed in accordance with:
    - **1.1.1.** The Notice Inviting Bids, **Appendix J** and the Striping and Signage plans provided in the link below, inclusive:
      - a) Appendix J List of Proposed Work
      - b) <u>https://drive.google.com/drive/folders/1e2mGhEiE\_jiAUwimK0CyatAZ</u> <u>36QrghHg?usp=sharing</u>
- 2. LOCATION OF WORK: The location of the Work is as follows:

See Appendix E – Overall Location Map and Appendix F – Resurfacing Limit Maps.

**3. CONTRACT TIME:** The Contract Time for completion of the Work shall be **110 Working Days**.