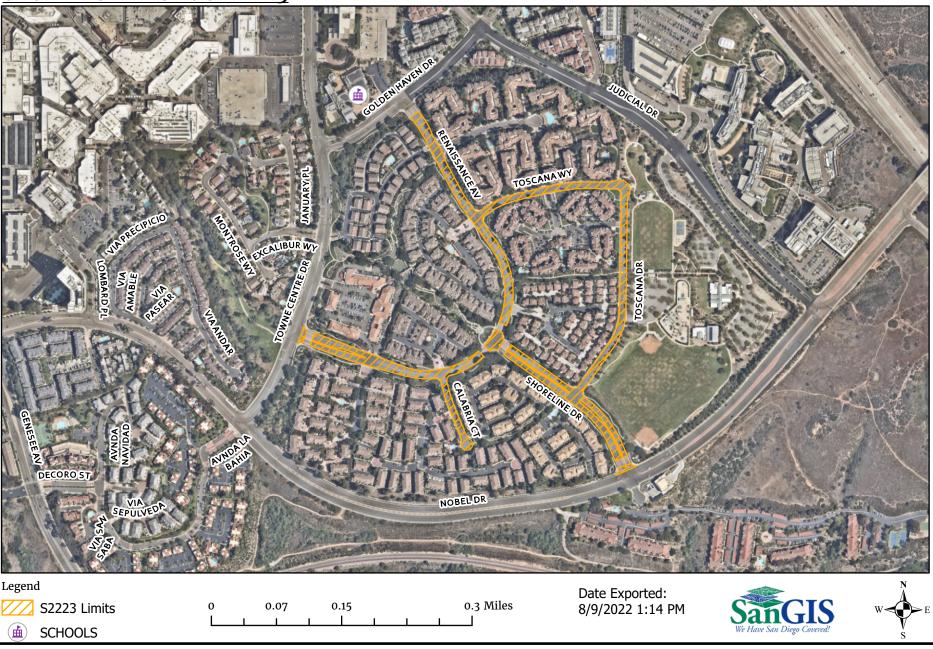

# **SCOPE OF WORK**

- 1. SCOPE OF WORK: Slurry Seal Group 2223 involves furnishing all labor, materials, equipment, services, and construction related to slurry seal work on existing paved roadways in various areas throughout the City of San Diego. The work includes: placement of rubber polymer modified slurry (RPMS), crack sealing, removal of humps & pavement irregularities, asphalt mill and pave, and dig-outs, pavement base repairs, milling and disposal of pavement fabric, development of a QA/QC plan that includes inspection and testing for asphalt and slurry work, replacing traffic signal detection loops and stub outs, adjusting existing City manhole frames and covers to grade, raising appurtenances to grade (water, sewer), raising survey monuments to grade, reconstructing survey monument boxes, street and sidewalk sweeping, removal and replacement of existing thermoplastic striping and markings/legends, implementation of new striping plans, traffic control drawings & permits, weed abatement, storm drain inlet protection, installation of inlet markings, sediment control, and possible night and weekend work. All work would occur within the public right-of-way (paved streets) or previously disturbed non-sensitive areas only, and outside of the City's Multiple Habitat Planning Area (MHPA). No sensitive vegetation would be impacted or removed. Storm Water Best Management Practices (BMPs) for erosion control preventing discharge, as well as Traffic Control Plan (TCP) would be implemented throughout construction.
  - **1.1.** The Work shall be performed in accordance with:
    - **1.1.1.** The Notice Inviting Bids, **Appendix J** and the Striping and Signage plans provided in the link below, inclusive:
      - a) Appendix J List of Proposed Work
      - b) <u>https://drive.google.com/drive/folders/1e2mGhEiE\_jiAUwimK0CyatAZ</u> <u>36QrghHg?usp=sharing</u>
- 2. LOCATION OF WORK: The location of the Work is as follows:

See Appendix E – Overall Location Map and Appendix F – Resurfacing Limit Maps.

**3. CONTRACT TIME:** The Contract Time for completion of the Work shall be **110 Working Days**.