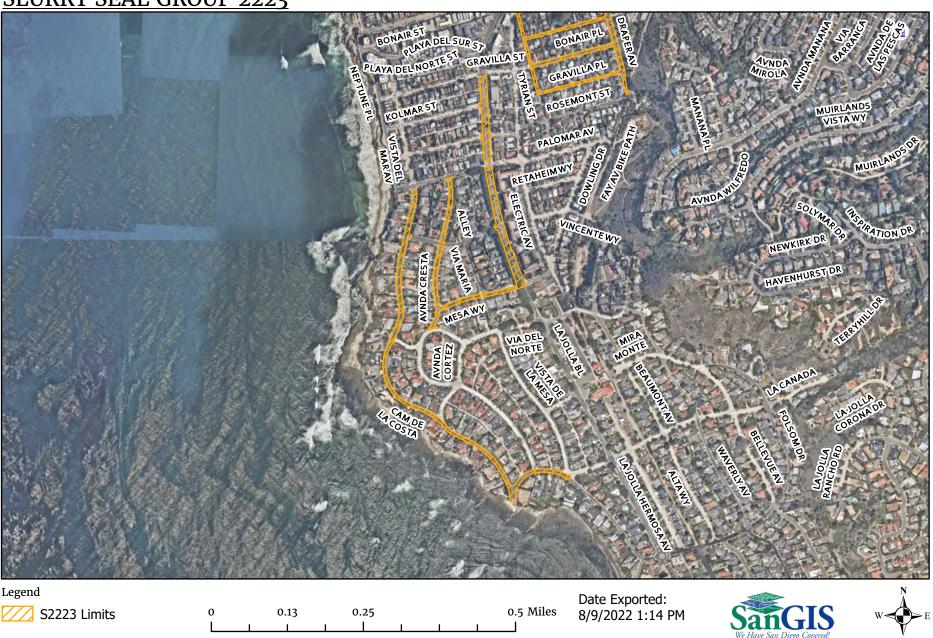

# **SCOPE OF WORK**

- 1. SCOPE OF WORK: Slurry Seal Group 2223 involves furnishing all labor, materials, equipment, services, and construction related to slurry seal work on existing paved roadways in various areas throughout the City of San Diego. The work includes: placement of rubber polymer modified slurry (RPMS), crack sealing, removal of humps & pavement irregularities, asphalt mill and pave, and dig-outs, pavement base repairs, milling and disposal of pavement fabric, development of a QA/QC plan that includes inspection and testing for asphalt and slurry work, replacing traffic signal detection loops and stub outs, adjusting existing City manhole frames and covers to grade, raising appurtenances to grade (water, sewer), raising survey monuments to grade, reconstructing survey monument boxes, street and sidewalk sweeping, removal and replacement of existing thermoplastic striping and markings/legends, implementation of new striping plans, traffic control drawings & permits, weed abatement, storm drain inlet protection, installation of inlet markings, sediment control, and possible night and weekend work. All work would occur within the public right-of-way (paved streets) or previously disturbed non-sensitive areas only, and outside of the City's Multiple Habitat Planning Area (MHPA). No sensitive vegetation would be impacted or removed. Storm Water Best Management Practices (BMPs) for erosion control preventing discharge, as well as Traffic Control Plan (TCP) would be implemented throughout construction.
  - **1.1.** The Work shall be performed in accordance with:
    - **1.1.1.** The Notice Inviting Bids, **Appendix J** and the Striping and Signage plans provided in the link below, inclusive:
      - a) Appendix J List of Proposed Work
      - b) <u>https://drive.google.com/drive/folders/1e2mGhEiE\_jiAUwimK0CyatAZ</u> <u>36QrghHg?usp=sharing</u>
- 2. LOCATION OF WORK: The location of the Work is as follows:

See Appendix E – Overall Location Map and Appendix F – Resurfacing Limit Maps.

**3. CONTRACT TIME:** The Contract Time for completion of the Work shall be **110 Working Days**.