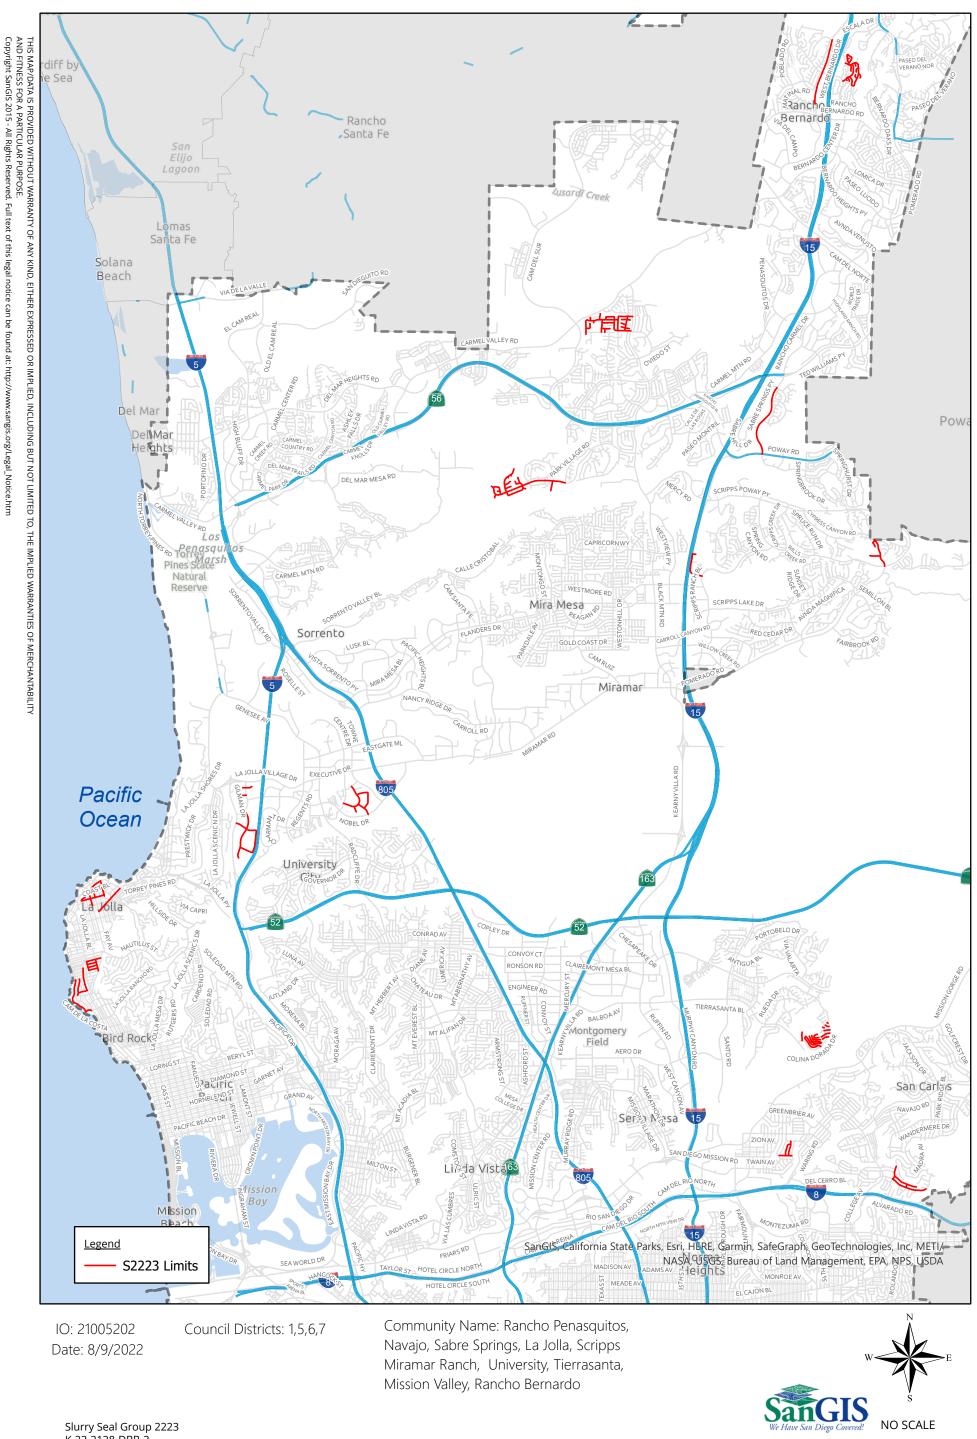

See Appendix E – Overall Location Map and Appendix F – Resurfacing Limit Maps.

**3. CONTRACT TIME:** The Contract Time for completion of the Work shall be **110 Working Days**.