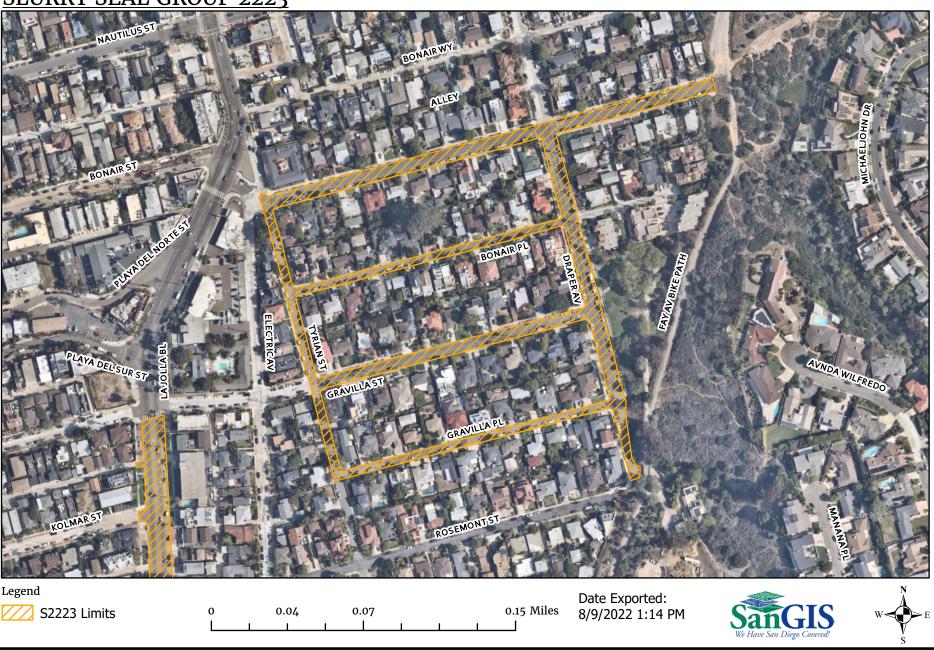

# **SCOPE OF WORK**

- 1. SCOPE OF WORK: Slurry Seal Group 2223 involves furnishing all labor, materials, equipment, services, and construction related to slurry seal work on existing paved roadways in various areas throughout the City of San Diego. The work includes: placement of rubber polymer modified slurry (RPMS), crack sealing, removal of humps & pavement irregularities, asphalt mill and pave, and dig-outs, pavement base repairs, milling and disposal of pavement fabric, development of a QA/QC plan that includes inspection and testing for asphalt and slurry work, replacing traffic signal detection loops and stub outs, adjusting existing City manhole frames and covers to grade, raising appurtenances to grade (water, sewer), raising survey monuments to grade, reconstructing survey monument boxes, street and sidewalk sweeping, removal and replacement of existing thermoplastic striping and markings/legends, implementation of new striping plans, traffic control drawings & permits, weed abatement, storm drain inlet protection, installation of inlet markings, sediment control, and possible night and weekend work. All work would occur within the public right-of-way (paved streets) or previously disturbed non-sensitive areas only, and outside of the City's Multiple Habitat Planning Area (MHPA). No sensitive vegetation would be impacted or removed. Storm Water Best Management Practices (BMPs) for erosion control preventing discharge, as well as Traffic Control Plan (TCP) would be implemented throughout construction.
  - **1.1.** The Work shall be performed in accordance with:
    - **1.1.1.** The Notice Inviting Bids, **Appendix J** and the Striping and Signage plans provided in the link below, inclusive:
      - a) Appendix J List of Proposed Work
      - b) <u>https://drive.google.com/drive/folders/1e2mGhEiE\_jiAUwimK0CyatAZ</u> <u>36QrghHg?usp=sharing</u>
- 2. LOCATION OF WORK: The location of the Work is as follows:

See Appendix E – Overall Location Map and Appendix F – Resurfacing Limit Maps.

**3. CONTRACT TIME:** The Contract Time for completion of the Work shall be **110 Working Days**.