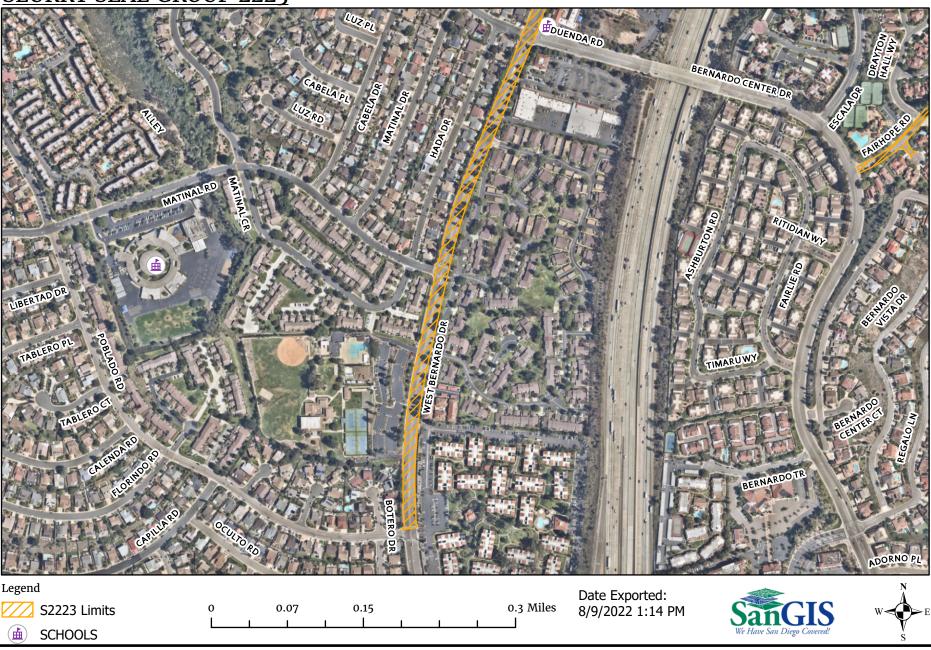

# **SCOPE OF WORK**

- 1. SCOPE OF WORK: Slurry Seal Group 2223 involves furnishing all labor, materials, equipment, services, and construction related to slurry seal work on existing paved roadways in various areas throughout the City of San Diego. The work includes: placement of rubber polymer modified slurry (RPMS), crack sealing, removal of humps & pavement irregularities, asphalt mill and pave, and dig-outs, pavement base repairs, milling and disposal of pavement fabric, development of a QA/QC plan that includes inspection and testing for asphalt and slurry work, replacing traffic signal detection loops and stub outs, adjusting existing City manhole frames and covers to grade, raising appurtenances to grade (water, sewer), raising survey monuments to grade, reconstructing survey monument boxes, street and sidewalk sweeping, removal and replacement of existing thermoplastic striping and markings/legends, implementation of new striping plans, traffic control drawings & permits, weed abatement, storm drain inlet protection, installation of inlet markings, sediment control, and possible night and weekend work. All work would occur within the public right-of-way (paved streets) or previously disturbed non-sensitive areas only, and outside of the City's Multiple Habitat Planning Area (MHPA). No sensitive vegetation would be impacted or removed. Storm Water Best Management Practices (BMPs) for erosion control preventing discharge, as well as Traffic Control Plan (TCP) would be implemented throughout construction.
  - **1.1.** The Work shall be performed in accordance with:
    - **1.1.1.** The Notice Inviting Bids, **Appendix J** and the Striping and Signage plans provided in the link below, inclusive:
      - a) Appendix J List of Proposed Work
      - b) <u>https://drive.google.com/drive/folders/1e2mGhEiE\_jiAUwimK0CyatAZ</u> <u>36QrghHg?usp=sharing</u>
- 2. LOCATION OF WORK: The location of the Work is as follows:

See Appendix E – Overall Location Map and Appendix F – Resurfacing Limit Maps.

**3. CONTRACT TIME:** The Contract Time for completion of the Work shall be **110 Working Days**.