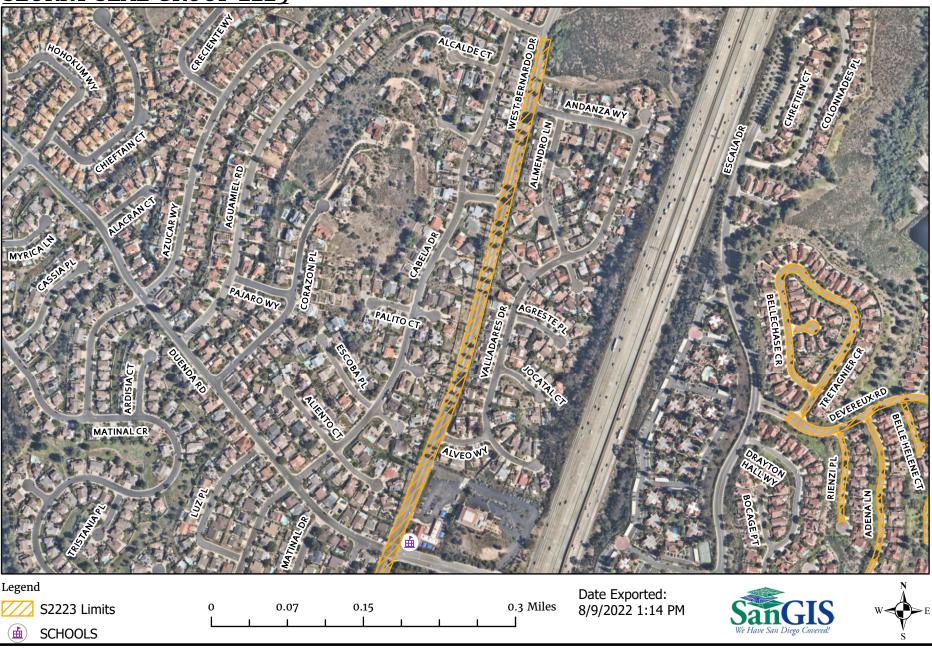

# **SCOPE OF WORK**

- 1. SCOPE OF WORK: Slurry Seal Group 2223 involves furnishing all labor, materials, equipment, services, and construction related to slurry seal work on existing paved roadways in various areas throughout the City of San Diego. The work includes: placement of rubber polymer modified slurry (RPMS), crack sealing, removal of humps & pavement irregularities, asphalt mill and pave, and dig-outs, pavement base repairs, milling and disposal of pavement fabric, development of a QA/QC plan that includes inspection and testing for asphalt and slurry work, replacing traffic signal detection loops and stub outs, adjusting existing City manhole frames and covers to grade, raising appurtenances to grade (water, sewer), raising survey monuments to grade, reconstructing survey monument boxes, street and sidewalk sweeping, removal and replacement of existing thermoplastic striping and markings/legends, implementation of new striping plans, traffic control drawings & permits, weed abatement, storm drain inlet protection, installation of inlet markings, sediment control, and possible night and weekend work. All work would occur within the public right-of-way (paved streets) or previously disturbed non-sensitive areas only, and outside of the City's Multiple Habitat Planning Area (MHPA). No sensitive vegetation would be impacted or removed. Storm Water Best Management Practices (BMPs) for erosion control preventing discharge, as well as Traffic Control Plan (TCP) would be implemented throughout construction.
  - **1.1.** The Work shall be performed in accordance with:
    - **1.1.1.** The Notice Inviting Bids, **Appendix J** and the Striping and Signage plans provided in the link below, inclusive:
      - a) Appendix J List of Proposed Work
      - b) <u>https://drive.google.com/drive/folders/1e2mGhEiE\_jiAUwimK0CyatAZ</u> <u>36QrghHg?usp=sharing</u>
- 2. LOCATION OF WORK: The location of the Work is as follows:

See Appendix E – Overall Location Map and Appendix F – Resurfacing Limit Maps.

**3. CONTRACT TIME:** The Contract Time for completion of the Work shall be **110 Working Days**.