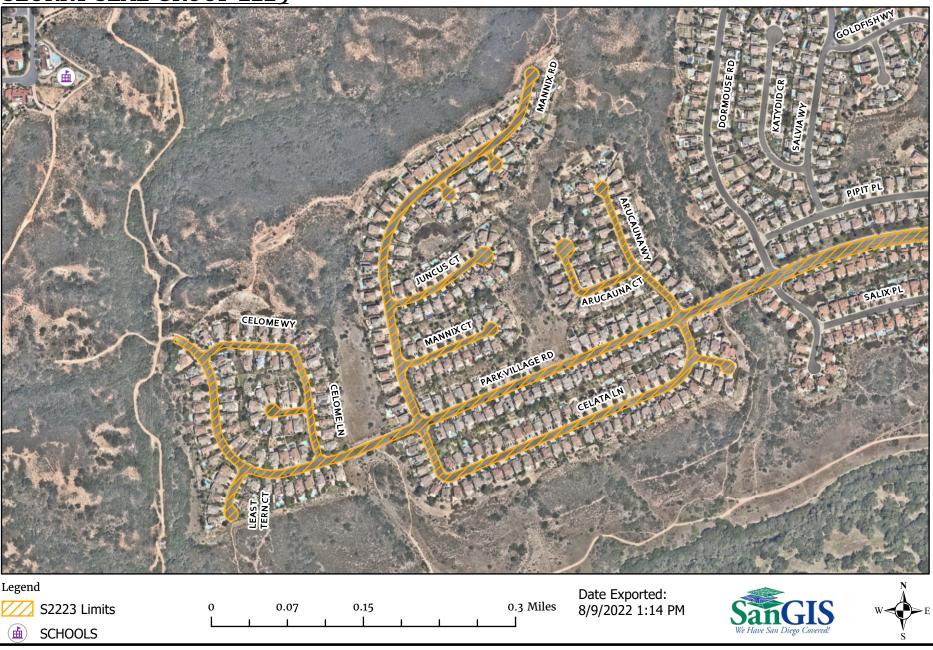

# **SCOPE OF WORK**

- 1. SCOPE OF WORK: Slurry Seal Group 2223 involves furnishing all labor, materials, equipment, services, and construction related to slurry seal work on existing paved roadways in various areas throughout the City of San Diego. The work includes: placement of rubber polymer modified slurry (RPMS), crack sealing, removal of humps & pavement irregularities, asphalt mill and pave, and dig-outs, pavement base repairs, milling and disposal of pavement fabric, development of a QA/QC plan that includes inspection and testing for asphalt and slurry work, replacing traffic signal detection loops and stub outs, adjusting existing City manhole frames and covers to grade, raising appurtenances to grade (water, sewer), raising survey monuments to grade, reconstructing survey monument boxes, street and sidewalk sweeping, removal and replacement of existing thermoplastic striping and markings/legends, implementation of new striping plans, traffic control drawings & permits, weed abatement, storm drain inlet protection, installation of inlet markings, sediment control, and possible night and weekend work. All work would occur within the public right-of-way (paved streets) or previously disturbed non-sensitive areas only, and outside of the City's Multiple Habitat Planning Area (MHPA). No sensitive vegetation would be impacted or removed. Storm Water Best Management Practices (BMPs) for erosion control preventing discharge, as well as Traffic Control Plan (TCP) would be implemented throughout construction.
  - **1.1.** The Work shall be performed in accordance with:
    - **1.1.1.** The Notice Inviting Bids, **Appendix J** and the Striping and Signage plans provided in the link below, inclusive:
      - a) Appendix J List of Proposed Work
      - b) <u>https://drive.google.com/drive/folders/1e2mGhEiE\_jiAUwimK0CyatAZ</u> <u>36QrghHg?usp=sharing</u>
- 2. LOCATION OF WORK: The location of the Work is as follows:

See Appendix E – Overall Location Map and Appendix F – Resurfacing Limit Maps.

**3. CONTRACT TIME:** The Contract Time for completion of the Work shall be **110 Working Days**.