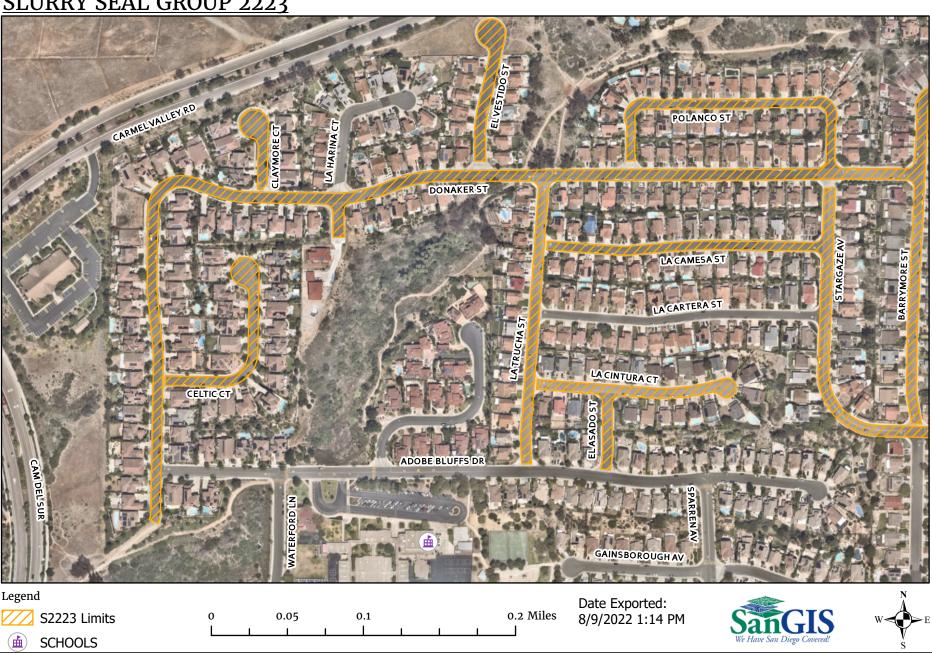

See Appendix E – Overall Location Map and Appendix F – Resurfacing Limit Maps.

**3. CONTRACT TIME:** The Contract Time for completion of the Work shall be **110 Working Days**.