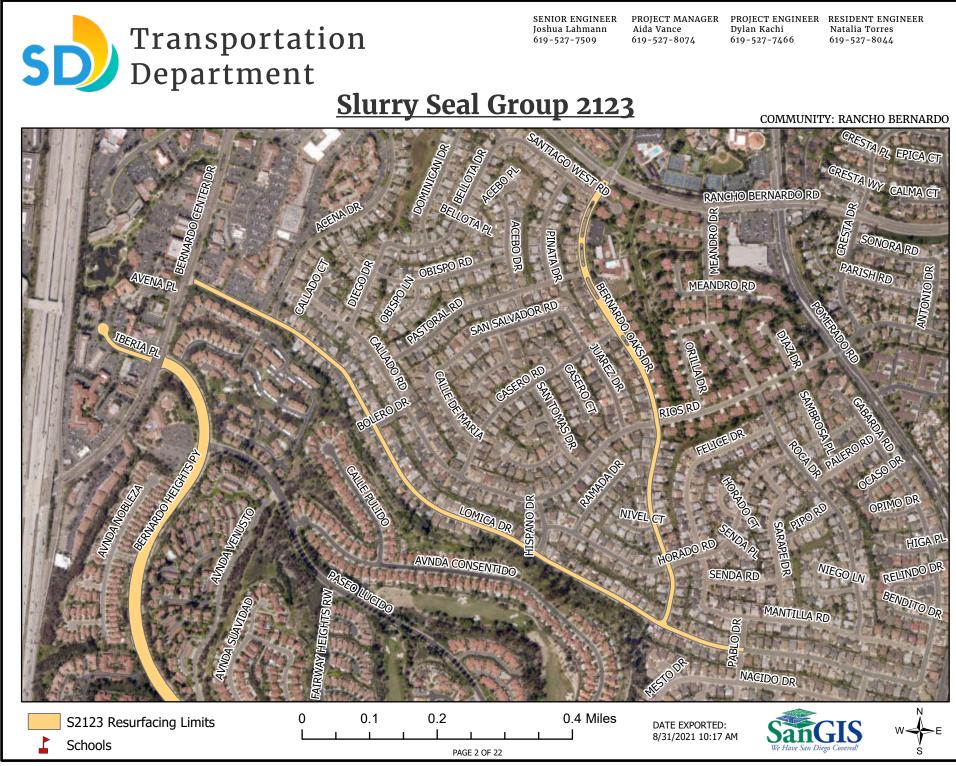

See Appendix H – Overall Location Map and Appendix I – Resurfacing Limit Maps.

**3. CONTRACT TIME:** The Contract Time for completion of the Work shall be **110 Working Days**.