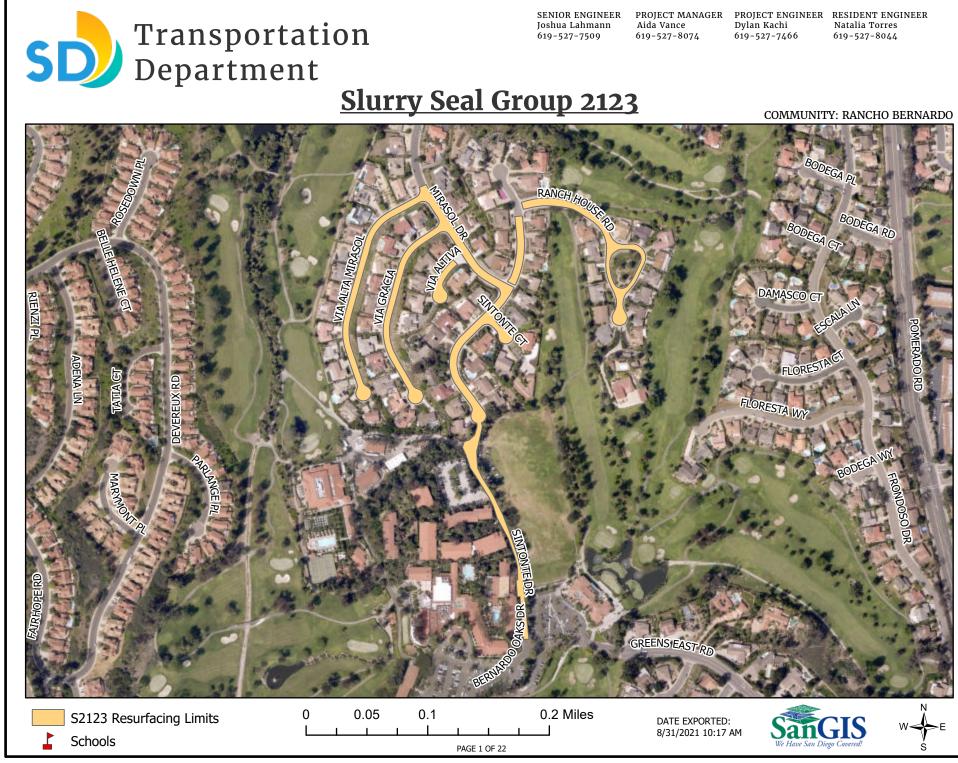

See Appendix H – Overall Location Map and Appendix I – Resurfacing Limit Maps.

**3. CONTRACT TIME:** The Contract Time for completion of the Work shall be **110 Working Days**.