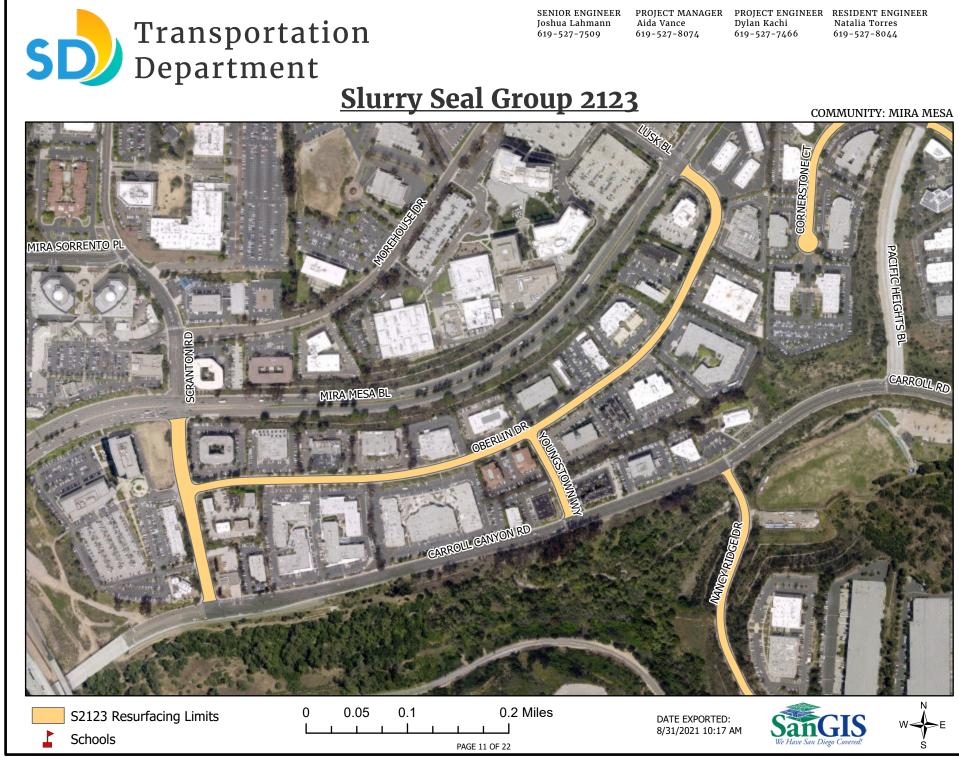

See Appendix H – Overall Location Map and Appendix I – Resurfacing Limit Maps.

**3. CONTRACT TIME:** The Contract Time for completion of the Work shall be **110 Working Days**.