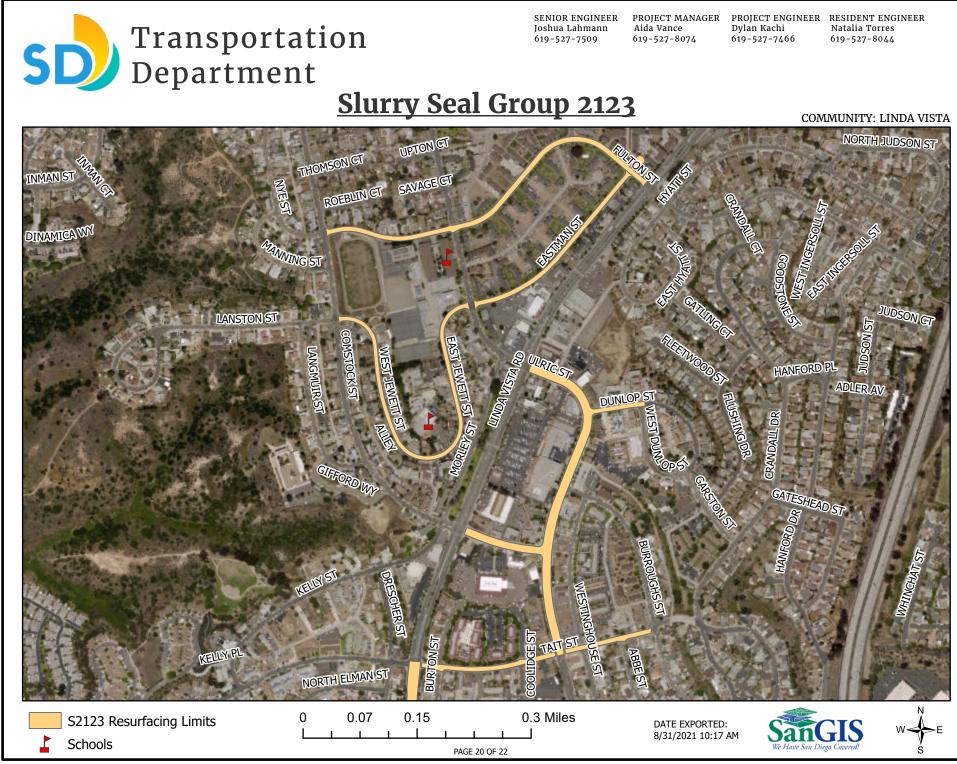

See Appendix H – Overall Location Map and Appendix I – Resurfacing Limit Maps.

**3. CONTRACT TIME:** The Contract Time for completion of the Work shall be **110 Working Days**.