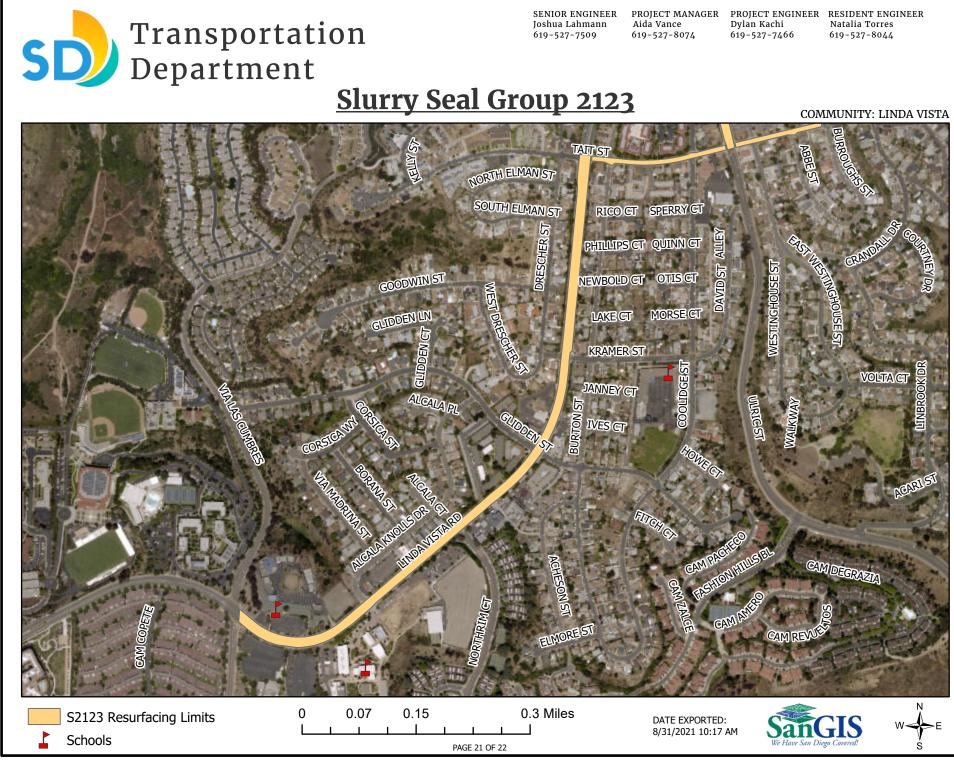

See Appendix H – Overall Location Map and Appendix I – Resurfacing Limit Maps.

**3. CONTRACT TIME:** The Contract Time for completion of the Work shall be **110 Working Days**.