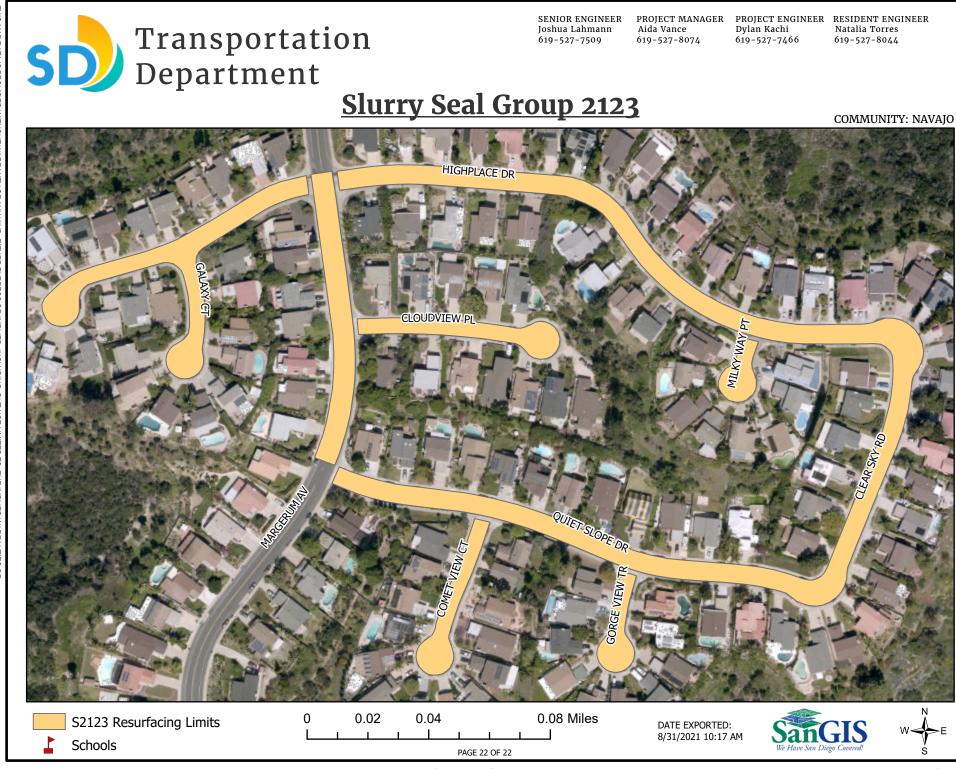

#### **SCOPE OF WORK**

- 1. SCOPE OF WORK: Slurry Seal Group 2123 involves furnishing all labor, materials, equipment, services, and construction related to slurry seal work on existing paved roadways in various areas throughout the City of San Diego. The work includes: placement of rubber polymer modified slurry (RPMS), crack sealing, removal of humps & pavement irregularities, asphalt mill and pave, and digouts, pavement base repairs, milling and disposal of pavement fabric, replacing traffic signal detection loops and stub outs, adjusting existing City manhole frames and covers to grade, raising appurtenances to grade (water, sewer), raising survey monuments to grade, reconstructing survey monument boxes, street and sidewalk sweeping, removal and replacement of existing thermoplastic striping and markings/legends, traffic control drawings & permits, weed abatement, storm drain inlet protection, installation of inlet markings, sediment control, and possible night and weekend work. All work would occur within the public right-of-way (paved streets) or previously disturbed non-sensitive areas only, and outside of the City's Multiple Habitat Planning Area (MHPA). No sensitive vegetation would be impacted or removed. Storm Water Best Management Practices (BMPs) for erosion control preventing discharge, as well as Traffic Control Plan (TCP) would be implemented throughout construction.
  - **1.1.** The Work shall be performed in accordance with:
    - **1.1.1.** The Notice Inviting Bids and **Appendix G** and the Striping Plans and Striping and Signage plans provided in the link below, inclusive:
      - a) Appendix G List of Proposed Work
      - b) <u>https://drive.google.com/drive/folders/1-505Yd1qMFgHo1qB-</u> <u>BCDSZEFy5pWRqhl?usp=sharing</u>
- 2. LOCATION OF WORK: The location of the Work is as follows:

See Appendix H – Overall Location Map and Appendix I – Resurfacing Limit Maps.

**3. CONTRACT TIME:** The Contract Time for completion of the Work shall be **110 Working Days**.