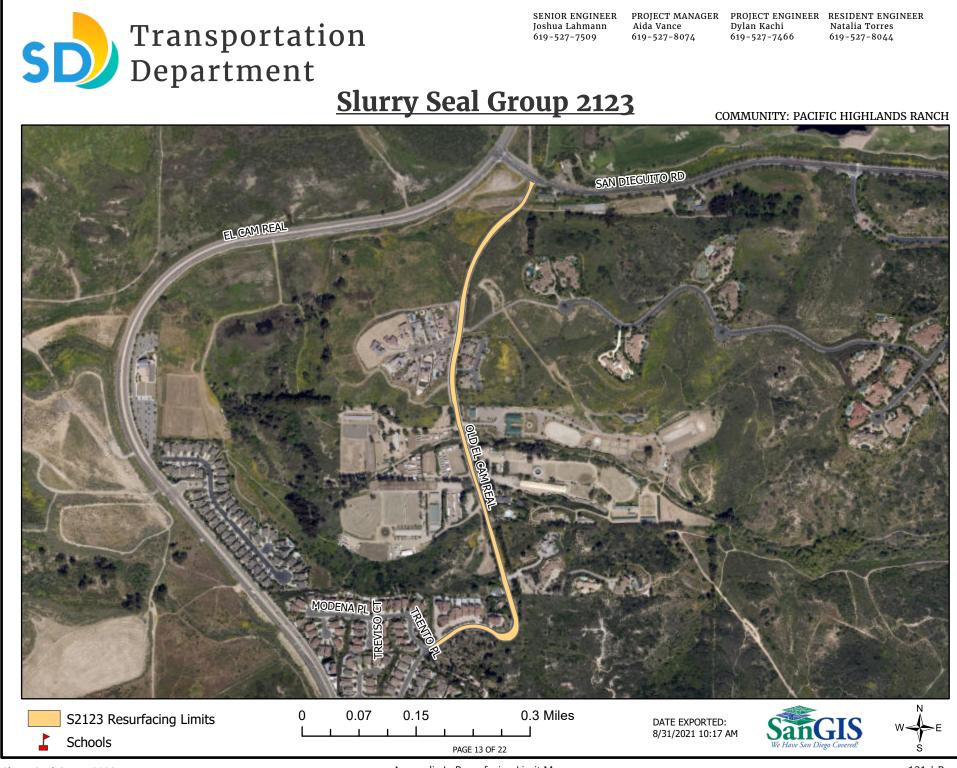

See Appendix H – Overall Location Map and Appendix I – Resurfacing Limit Maps.

**3. CONTRACT TIME:** The Contract Time for completion of the Work shall be **110 Working Days**.