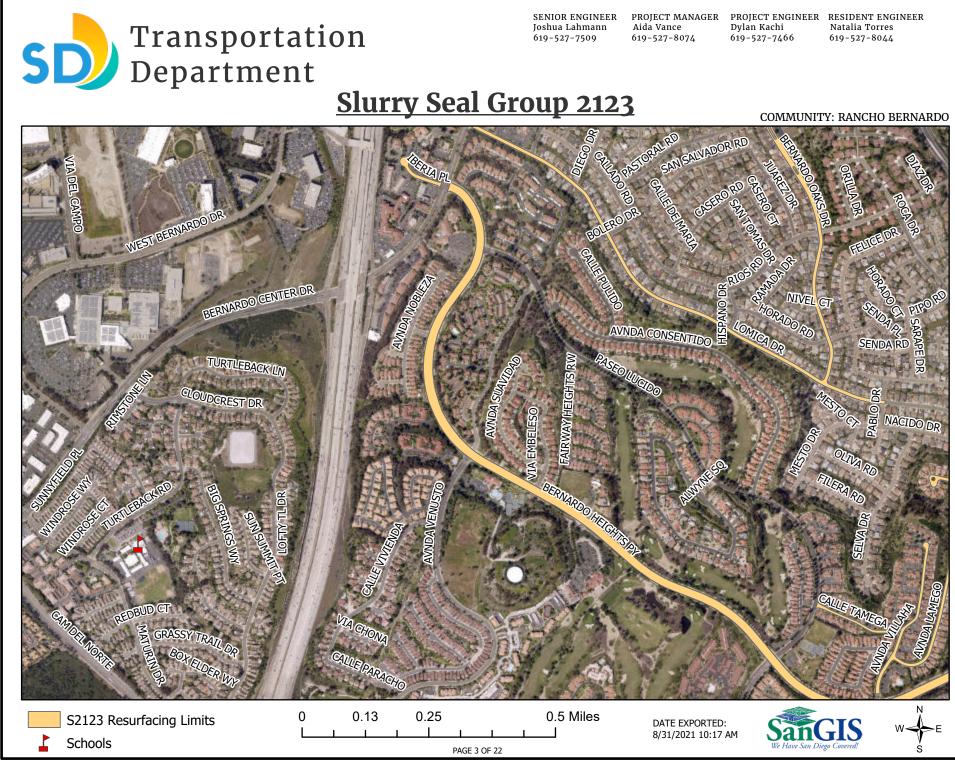

See Appendix H – Overall Location Map and Appendix I – Resurfacing Limit Maps.

**3. CONTRACT TIME:** The Contract Time for completion of the Work shall be **110 Working Days**.