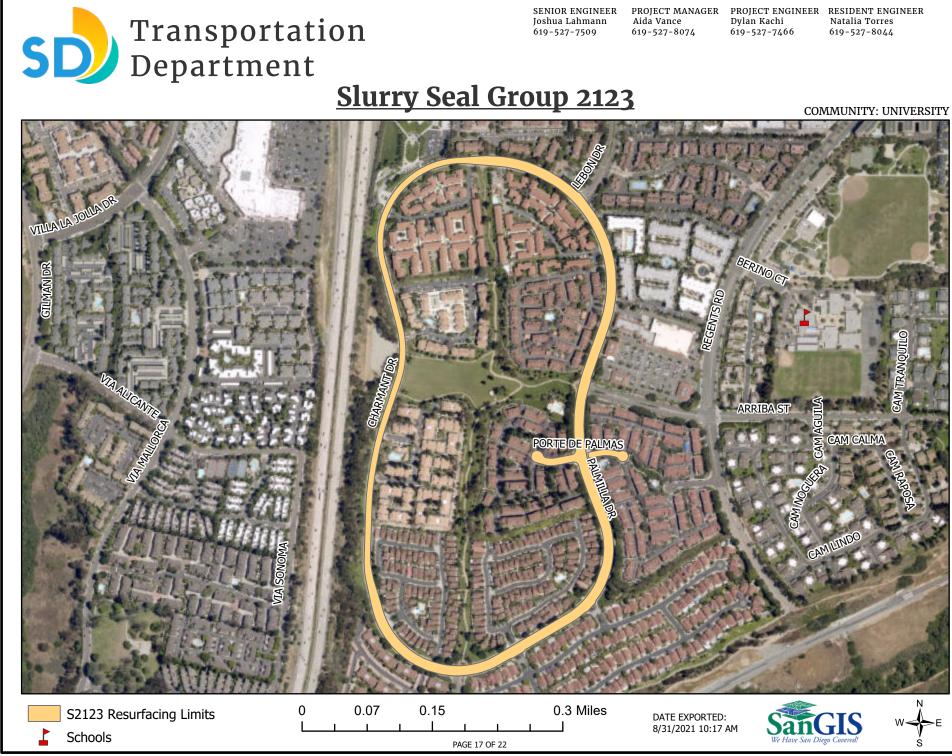

See Appendix H – Overall Location Map and Appendix I – Resurfacing Limit Maps.

**3. CONTRACT TIME:** The Contract Time for completion of the Work shall be **110 Working Days**.