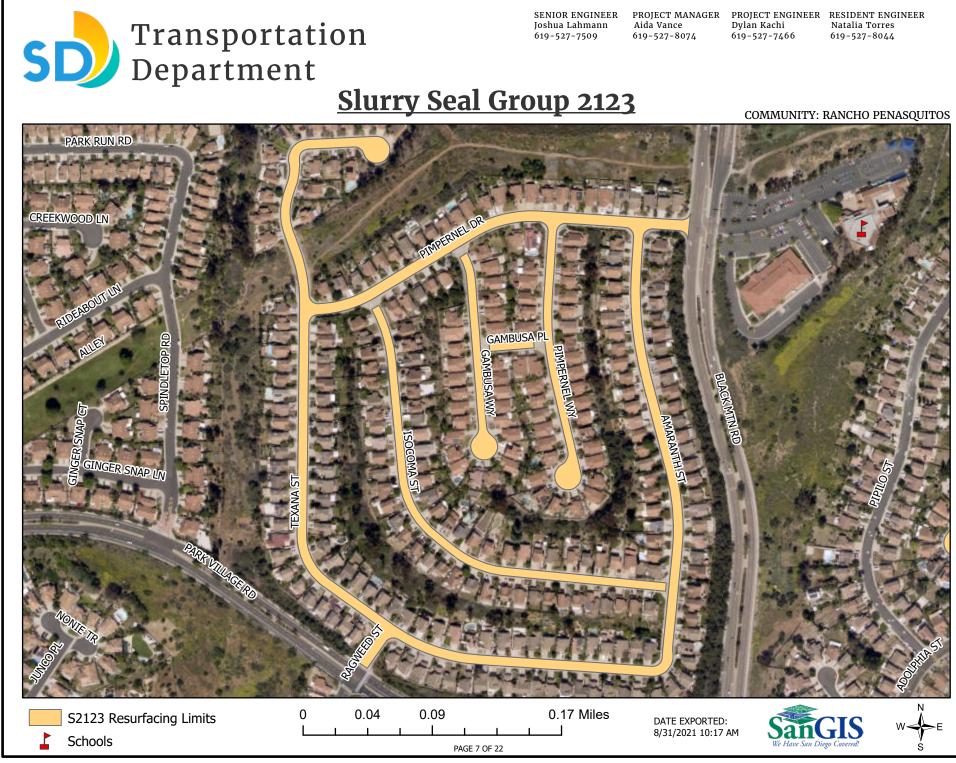

See Appendix H – Overall Location Map and Appendix I – Resurfacing Limit Maps.

**3. CONTRACT TIME:** The Contract Time for completion of the Work shall be **110 Working Days**.