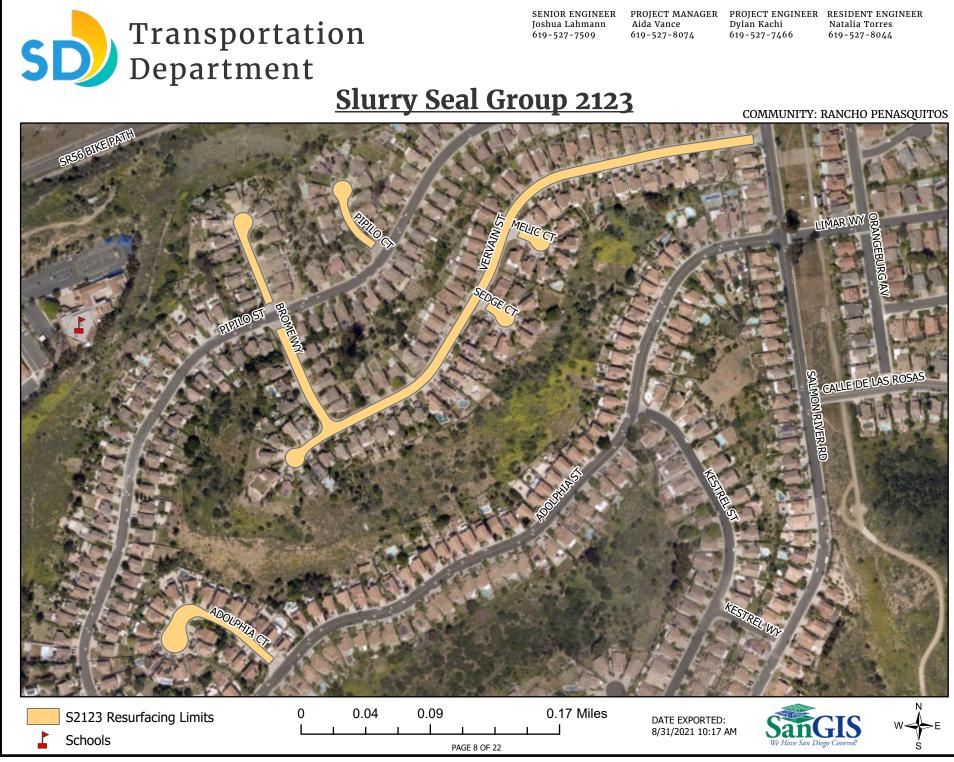

See Appendix H – Overall Location Map and Appendix I – Resurfacing Limit Maps.

**3. CONTRACT TIME:** The Contract Time for completion of the Work shall be **110 Working Days**.