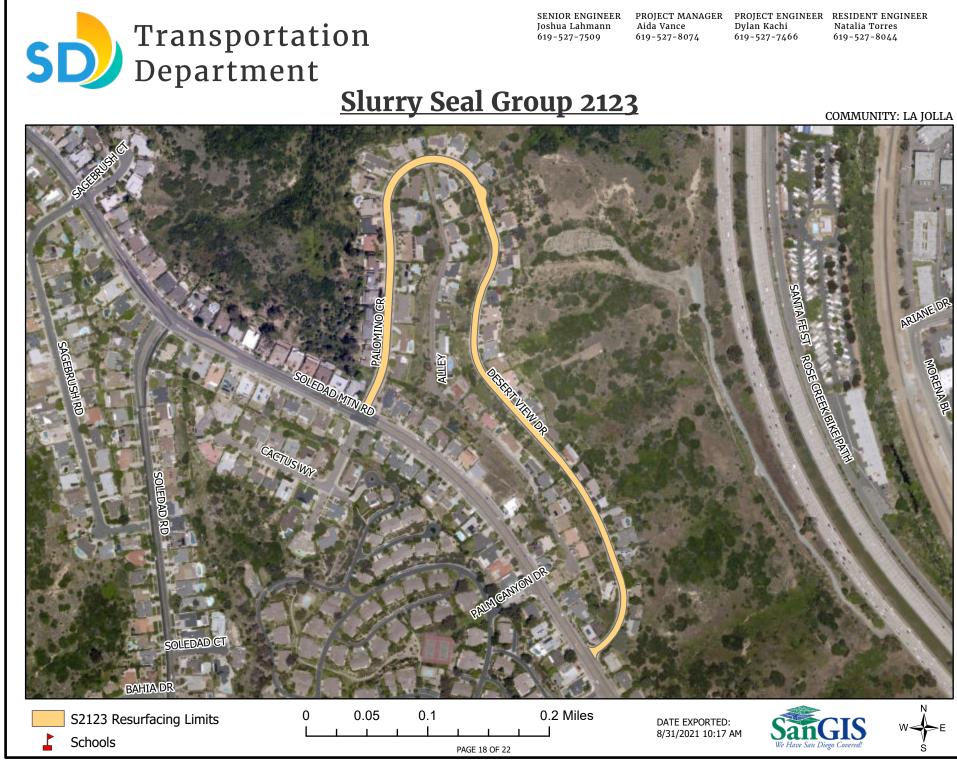

See Appendix H – Overall Location Map and Appendix I – Resurfacing Limit Maps.

**3. CONTRACT TIME:** The Contract Time for completion of the Work shall be **110 Working Days**.