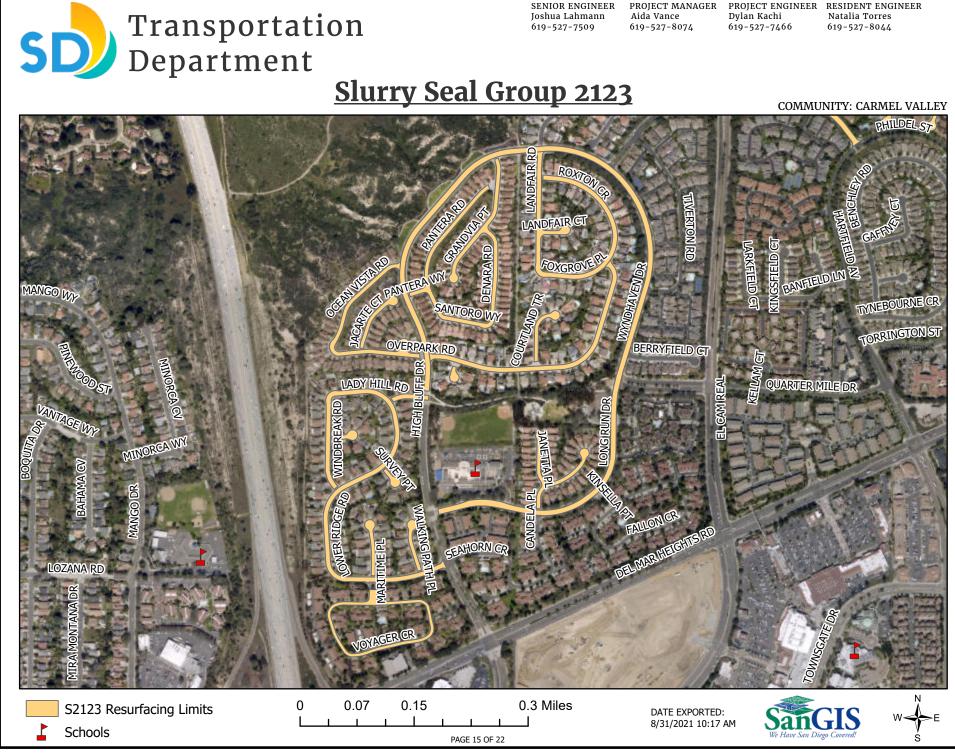

See Appendix H – Overall Location Map and Appendix I – Resurfacing Limit Maps.

**3. CONTRACT TIME:** The Contract Time for completion of the Work shall be **110 Working Days**.