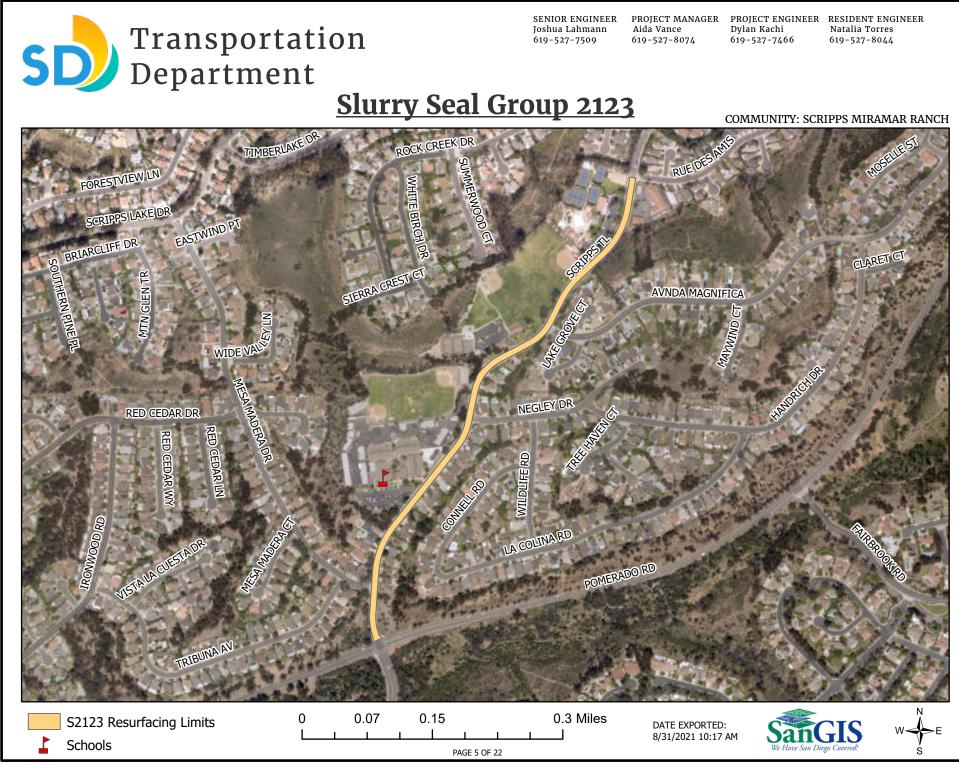

See Appendix H – Overall Location Map and Appendix I – Resurfacing Limit Maps.

**3. CONTRACT TIME:** The Contract Time for completion of the Work shall be **110 Working Days**.