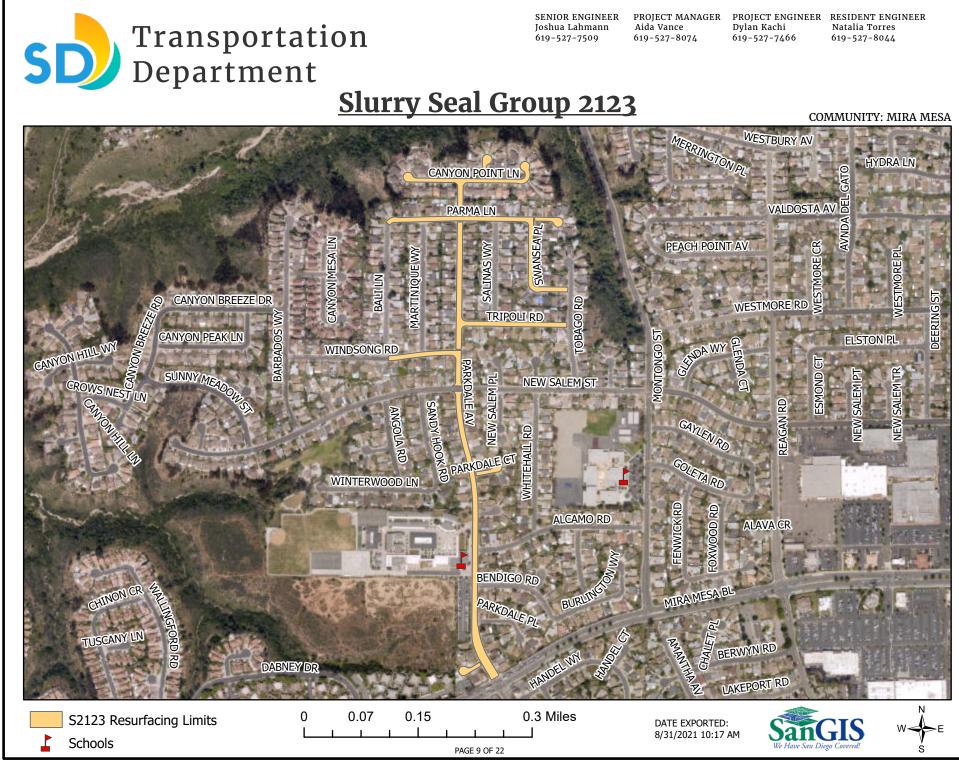

See Appendix H – Overall Location Map and Appendix I – Resurfacing Limit Maps.

**3. CONTRACT TIME:** The Contract Time for completion of the Work shall be **110 Working Days**.