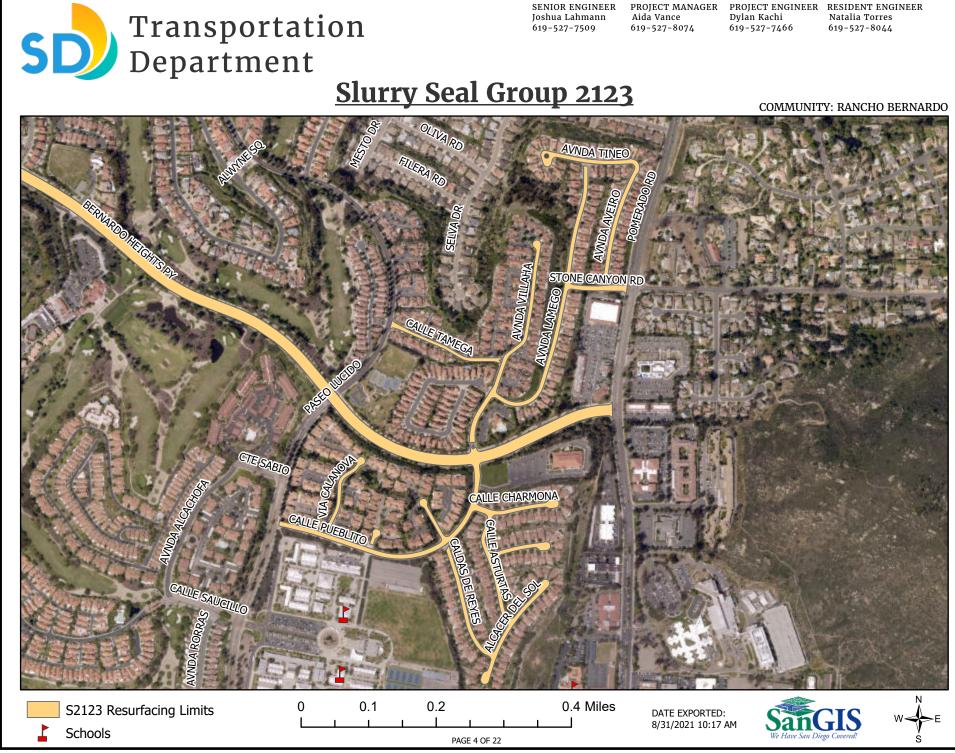

See Appendix H – Overall Location Map and Appendix I – Resurfacing Limit Maps.

**3. CONTRACT TIME:** The Contract Time for completion of the Work shall be **110 Working Days**.