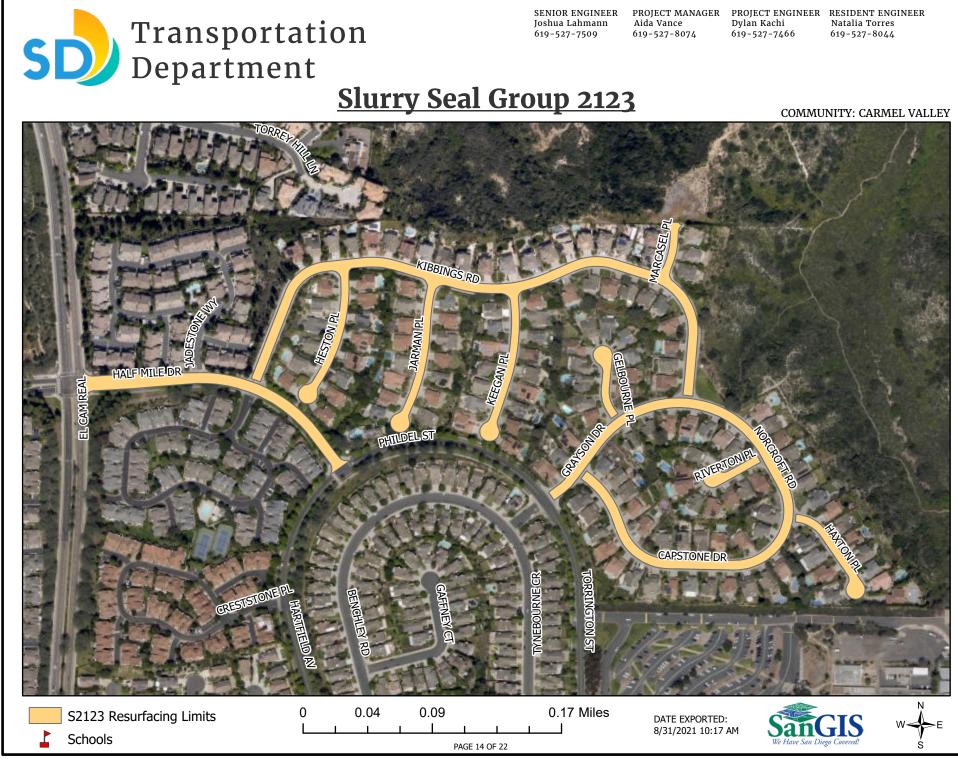

See Appendix H – Overall Location Map and Appendix I – Resurfacing Limit Maps.

**3. CONTRACT TIME:** The Contract Time for completion of the Work shall be **110 Working Days**.