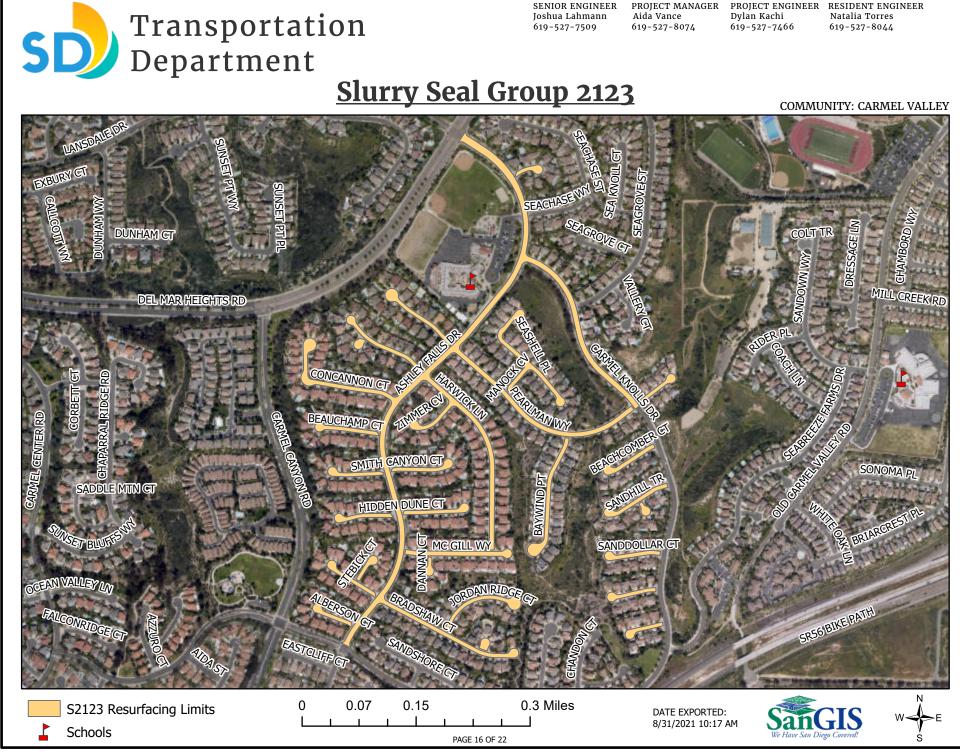

See Appendix H – Overall Location Map and Appendix I – Resurfacing Limit Maps.

**3. CONTRACT TIME:** The Contract Time for completion of the Work shall be **110 Working Days**.