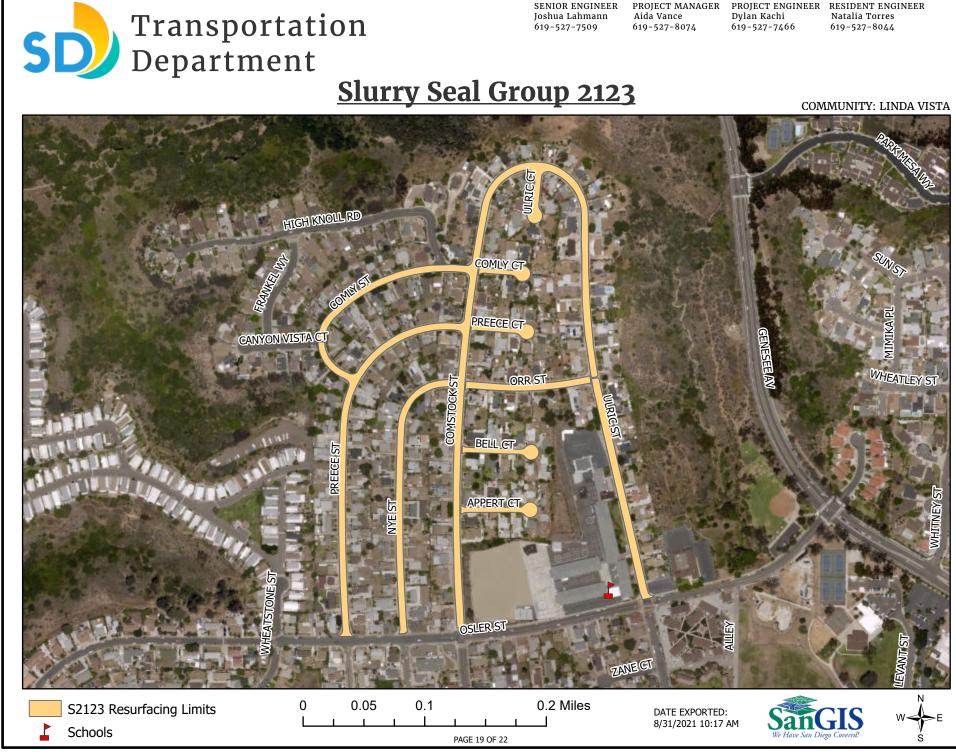

See Appendix H – Overall Location Map and Appendix I – Resurfacing Limit Maps.

**3. CONTRACT TIME:** The Contract Time for completion of the Work shall be **110 Working Days**.