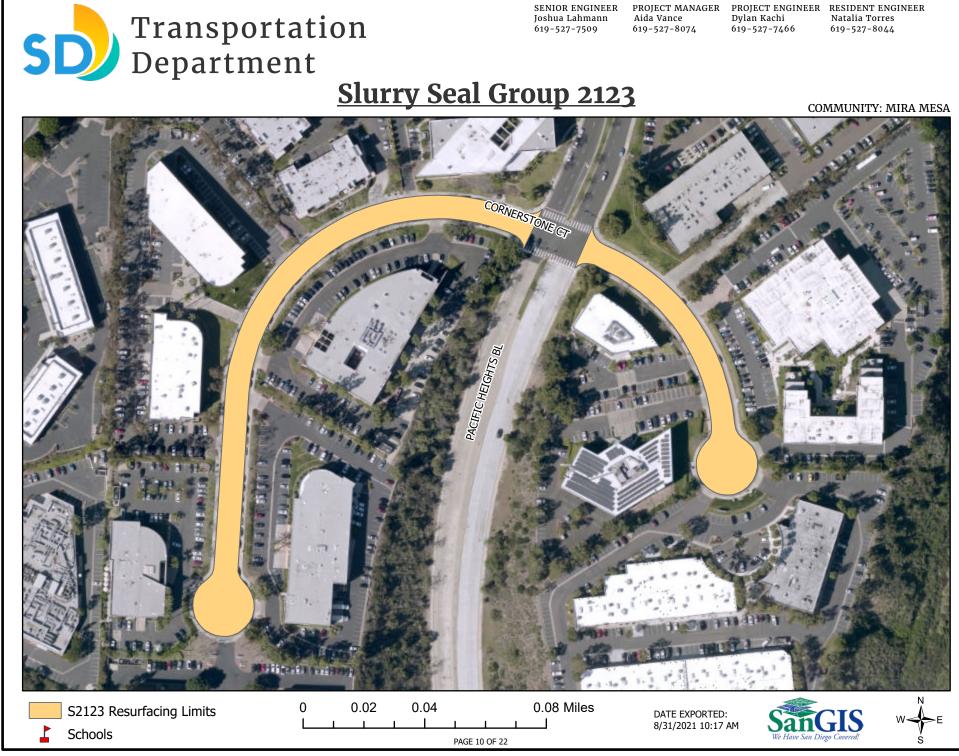

See Appendix H – Overall Location Map and Appendix I – Resurfacing Limit Maps.

**3. CONTRACT TIME:** The Contract Time for completion of the Work shall be **110 Working Days**.