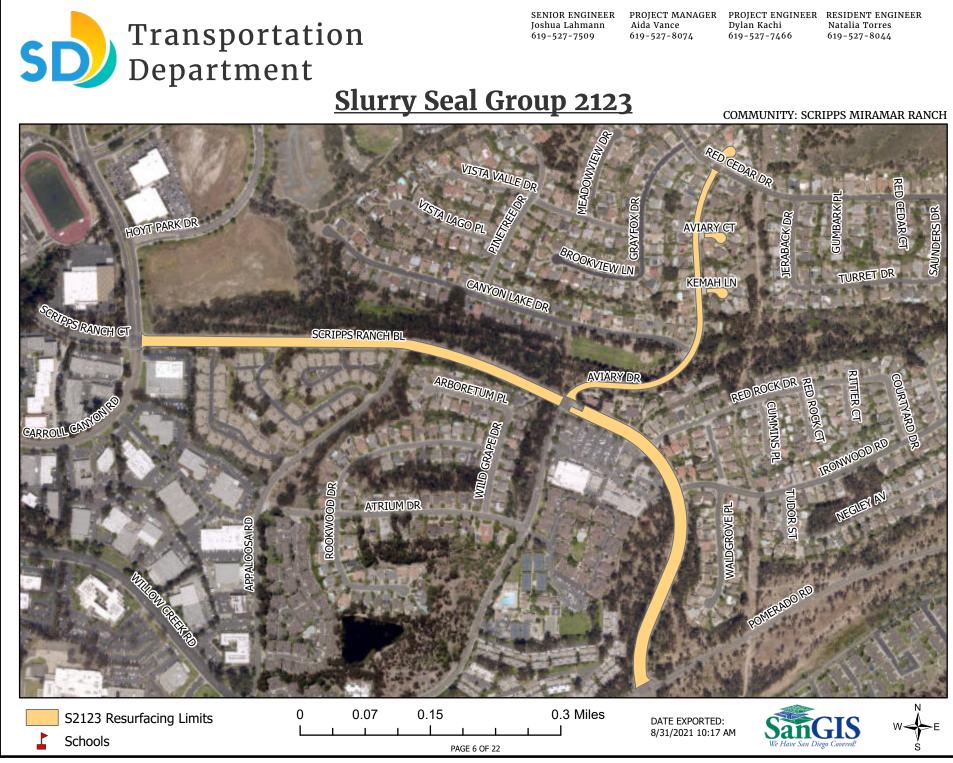

See Appendix H – Overall Location Map and Appendix I – Resurfacing Limit Maps.

**3. CONTRACT TIME:** The Contract Time for completion of the Work shall be **110 Working Days**.