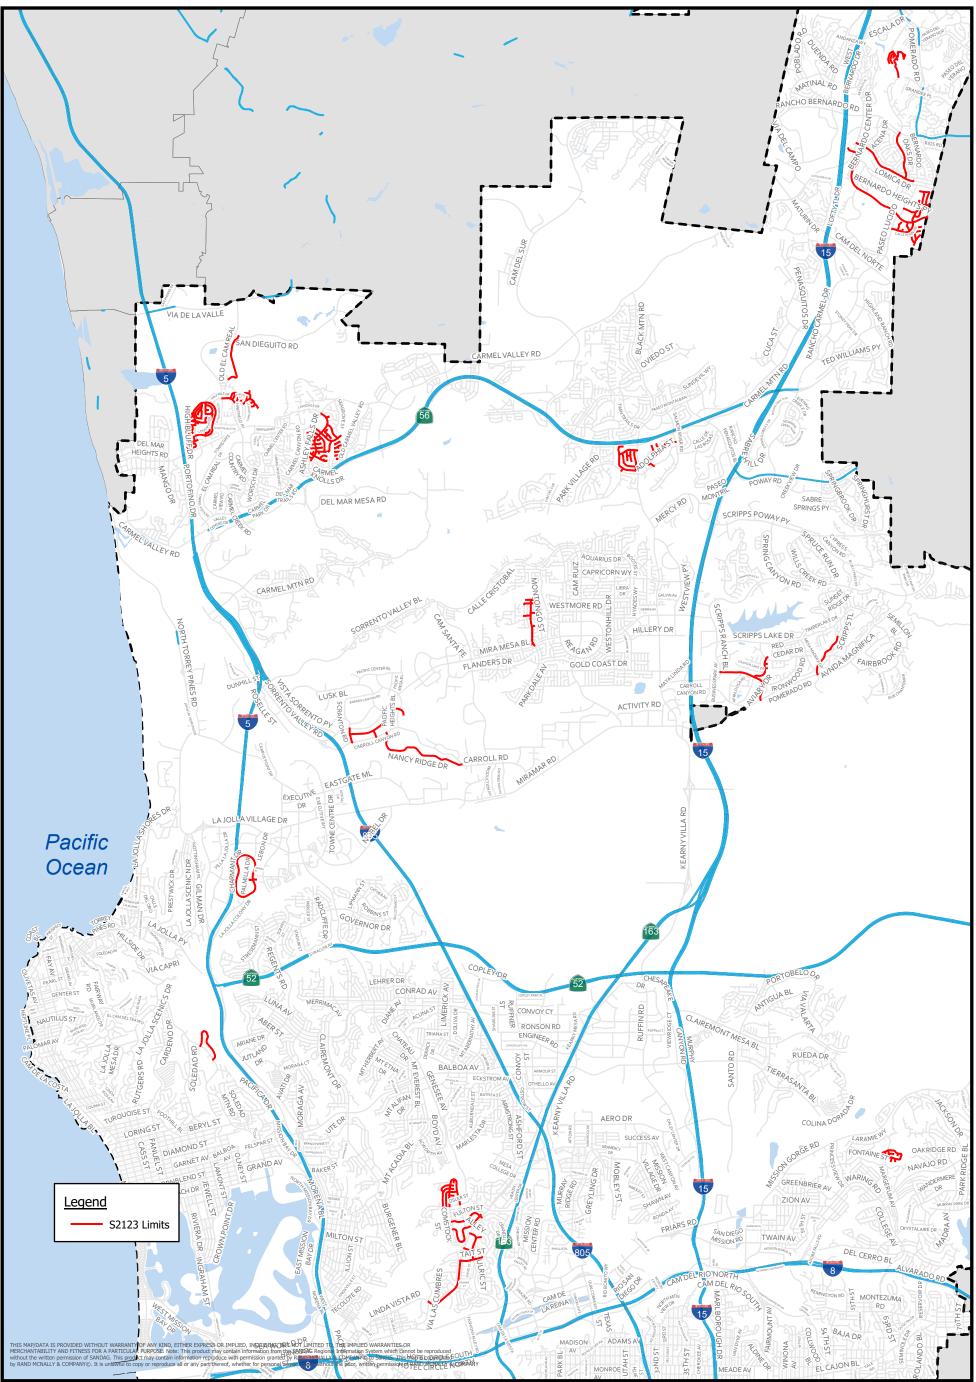

See Appendix H – Overall Location Map and Appendix I – Resurfacing Limit Maps.

**3. CONTRACT TIME:** The Contract Time for completion of the Work shall be **110 Working Days**.