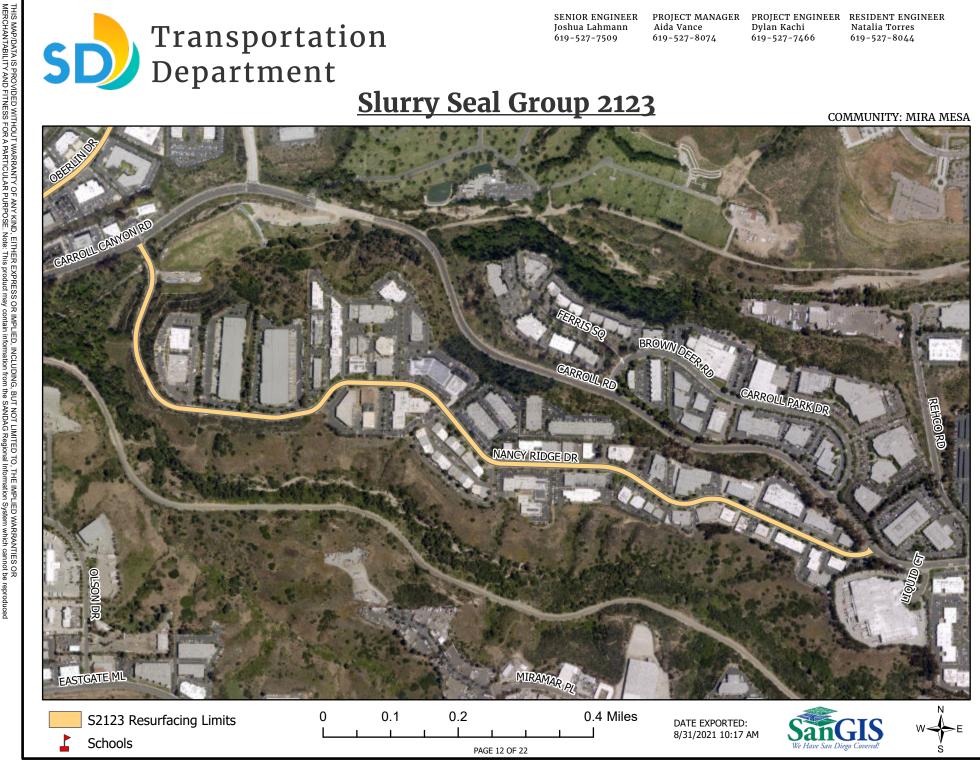

See Appendix H – Overall Location Map and Appendix I – Resurfacing Limit Maps.

**3. CONTRACT TIME:** The Contract Time for completion of the Work shall be **110 Working Days**.