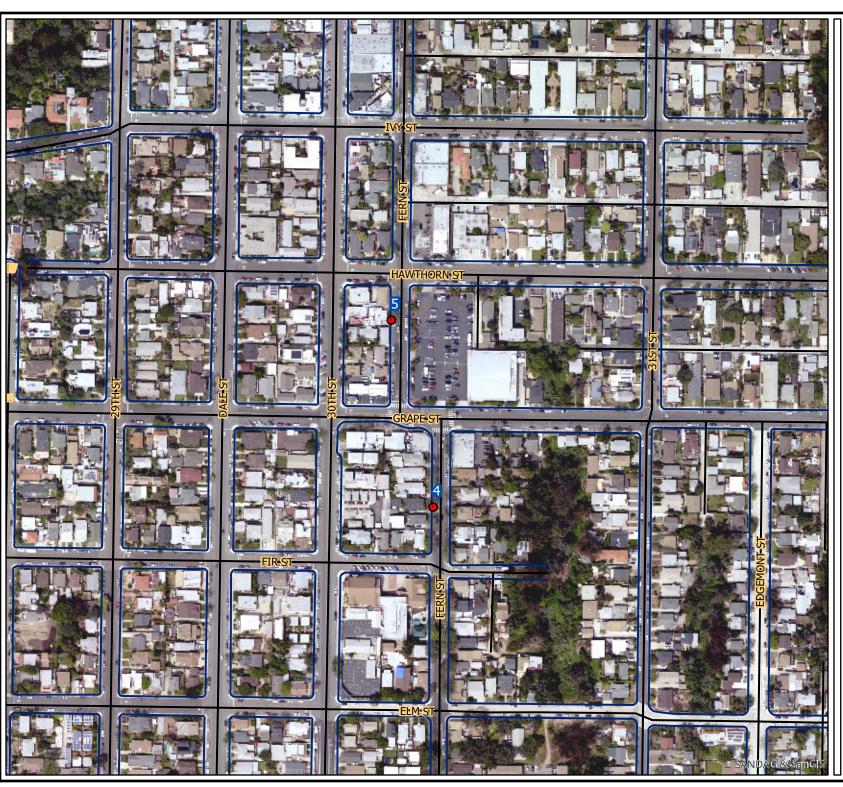

#### SCOPE OF WORK

- 1. SCOPE OF WORK: Work will involve furnishing all labor, materials, equipment, services and construction, including but not limited to demolishing, hauling and disposal of the existing asphalt and concrete, removal and replacement of damaged sidewalk including root removal where applicable, curb and gutter, PCC Residential Driveways, cross gutter removal and replacement, installation of curb ramps to meet ADA standards, installation and replacement of curb outlet type A, excavation of unsuitable base materials and asphalt pavement, tree trimming, tree root relocation, tree root pruning, sidewalk bridging, stump removal, installment of root barriers, tree removal and replacement, storm drain inlet protection, traffic control drawings and permits.
  - **1.1.** The Work shall be performed in accordance with:
    - **1.1.1.** The Notice Inviting Bids, **Appendix E, Location Map** and **Appendix F, Location List** inclusive.
- **2. LOCATION OF WORK:** The location of the Work is as follows:

**Refer to Appendix E - Location Maps** 

**Refer to Appendix F - Location List** 

**3. CONTRACT TIME:** The Contract Time for completion of the Work, including the Plant Establishment Period, shall be **140 Working Days**.