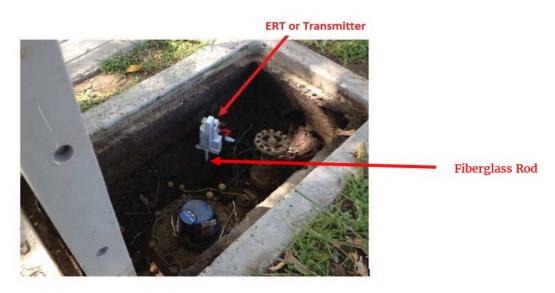

his antenna is connected to the endpoint via cable. The following proper installation shall be implemented when removing the lid to avoid damaging the antenna, cable, and/or endpoint. Photo 4 below demonstrates a diagram of the connection:

#### Photo 4



The AMI device ERT/Endpoint/Transmitter shall be positioned and installed as discussed in this Appendix. If the ERT/Endpoint/Transmitter is disturbed, it shall be re-installed and returned to its original installation with the end points pointed upwards as shown below in Photo 5.

The PUD's code compliance staff will issue citations and invoices to you for any damaged AMI devices that are not re-installed as discussed in the Contract Document

Photo 5 below shows a typical installation of an AMI endpoint on a water meter.

#### Photo 5



Photo 6 below is an example of disturbance that shall be avoided:



You are responsible when working in and around meter boxes. If you encounter these endpoints, use proper care and do not disconnect them from the registers on top of the water meter. If the lid has an antenna drilled through, do not change or tamper with the lid and inform the Resident Engineer immediately about the location of that lid. Refer to Photo 7 below:





Another component of the AMI system are the Network Devices. The Network Devices are strategically placed units (mainly on street light poles) that collect interval meter reading data from multiple meters for transmission to the Department Control Computer. If you come across any of these devices on street lights that will be removed or replaced (refer to Ph