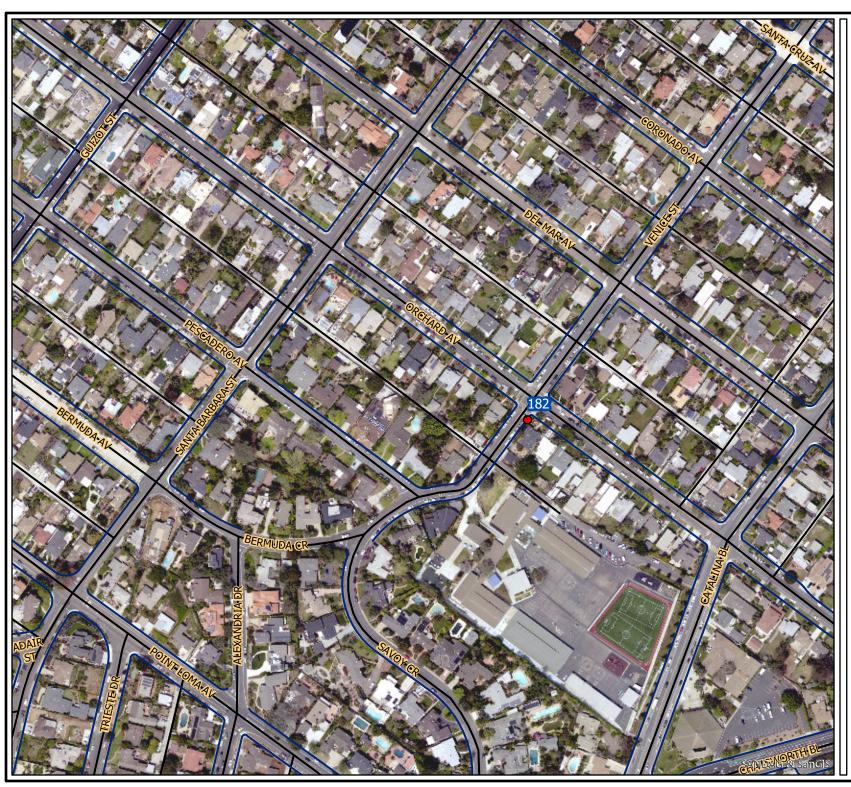

#### SCOPE OF WORK

- 1. SCOPE OF WORK: Work will involve furnishing all labor, materials, equipment, services and construction, including but not limited to demolishing, hauling and disposal of the existing asphalt and concrete, removal and replacement of damaged sidewalk including root removal where applicable, curb and gutter, PCC Residential Driveways, cross gutter removal and replacement, installation of curb ramps to meet ADA standards, installation and replacement of curb outlet type A, excavation of unsuitable base materials and asphalt pavement, tree trimming, tree root relocation, tree root pruning, sidewalk bridging, stump removal, installment of root barriers, tree removal and replacement, storm drain inlet protection, traffic control drawings and permits.
  - **1.1.** The Work shall be performed in accordance with:
    - **1.1.1.** The Notice Inviting Bids, **Appendix E, Location Map** and **Appendix F, Location List** inclusive.
- **2. LOCATION OF WORK:** The location of the Work is as follows:

**Refer to Appendix E - Location Maps** 

**Refer to Appendix F - Location List** 

**3. CONTRACT TIME:** The Contract Time for completion of the Work, including the Plant Establishment Period, shall be **140 Working Days**.