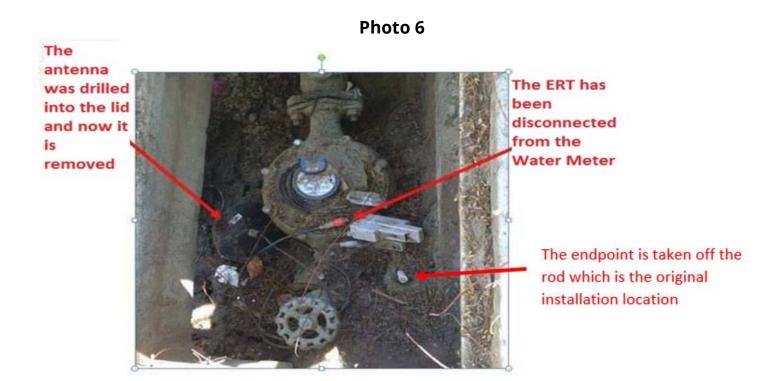

per installation shall be implemented when removing the lid to avoid damaging the antenna, cable, and/or endpoint. Photo 4 below demonstrates a diagram of the connection:

#### Photo 4



The AMI device ERT/Endpoint/Transmitter shall be positioned and installed as discussed in this Appendix. If the ERT/Endpoint/Transmitter is disturbed, it shall be re-installed and returned to its original installation with the end points pointed upwards as shown below in Photo 5.

The PUD's code compliance staff will issue citations and invoices to you for any damaged AMI devices that are not re-installed as discussed in the Contract Document

Photo 5 below shows a typical installation of an AMI endpoint on a water meter.

#### Photo 5



Photo 6 below is an example of disturbance that shall be avoided:



You are responsible when working in and around meter boxes. If you encounter these endpoints, use proper care and do not disconnect them from the registers on top of the water meter. If the lid has an antenna drilled through, do not change or tamper with the lid and inform the Resident Engineer immediately about the location of that lid. Refer to Photo 7 below:





Another component of the AMI system are the Network Devices. The Network Devices are strategically placed units (mainly on street light poles) that collect interval meter reading data from multiple meters for transmission to the Department Control Computer. If you come across any of these devices on street lights that will be removed or replaced (refer to Photos 8 and 9 below), notify AMI Project Manager Arwa Sayed at (619) 3