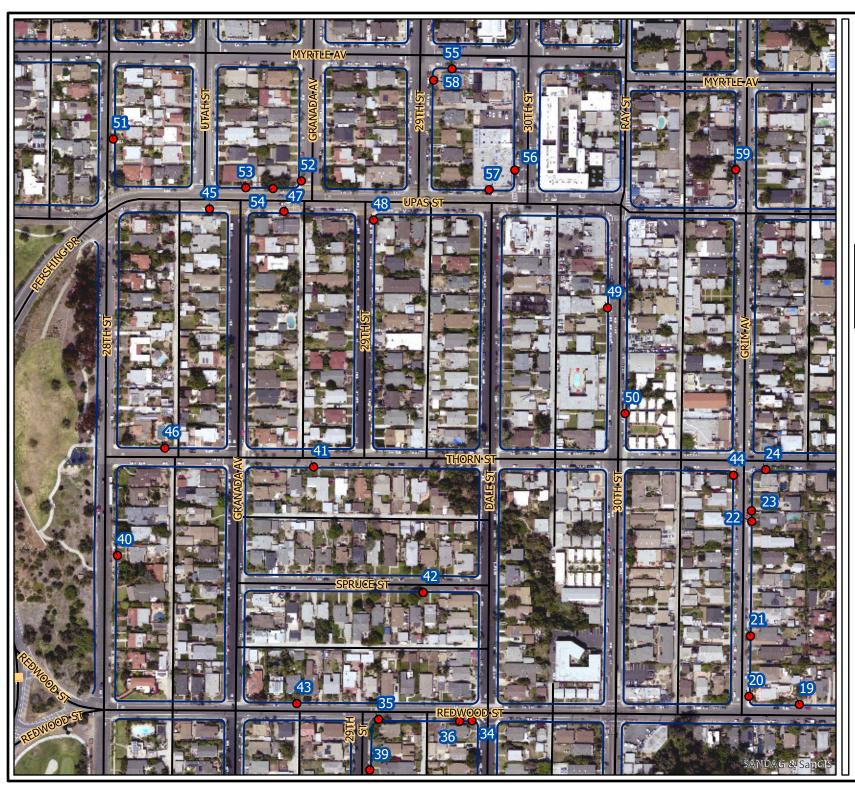

#### SCOPE OF WORK

- 1. SCOPE OF WORK: Work will involve furnishing all labor, materials, equipment, services and construction, including but not limited to demolishing, hauling and disposal of the existing asphalt and concrete, removal and replacement of damaged sidewalk including root removal where applicable, curb and gutter, PCC Residential Driveways, cross gutter removal and replacement, installation of curb ramps to meet ADA standards, installation and replacement of curb outlet type A, excavation of unsuitable base materials and asphalt pavement, tree trimming, tree root relocation, tree root pruning, sidewalk bridging, stump removal, installment of root barriers, tree removal and replacement, storm drain inlet protection, traffic control drawings and permits.
  - **1.1.** The Work shall be performed in accordance with:
    - **1.1.1.** The Notice Inviting Bids, **Appendix E, Location Map** and **Appendix F, Location List** inclusive.
- **2. LOCATION OF WORK:** The location of the Work is as follows:

**Refer to Appendix E - Location Maps** 

**Refer to Appendix F - Location List** 

**3. CONTRACT TIME:** The Contract Time for completion of the Work, including the Plant Establishment Period, shall be **140 Working Days**.