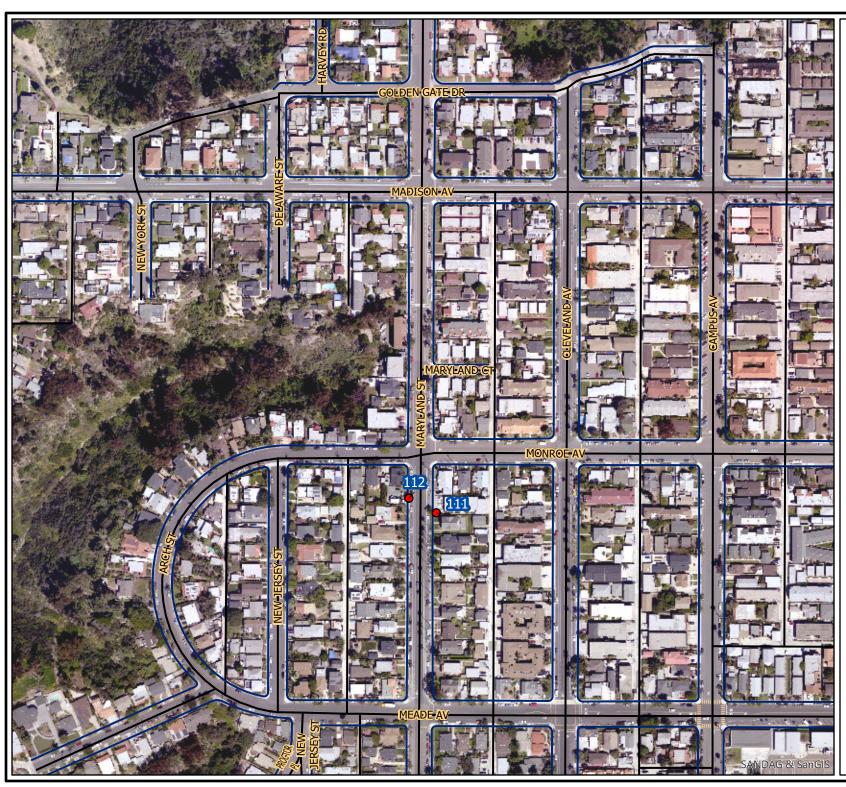

#### SCOPE OF WORK

- 1. SCOPE OF WORK: Work will involve furnishing all labor, materials, equipment, services and construction, including but not limited to demolishing, hauling and disposal of the existing asphalt and concrete, removal and replacement of damaged sidewalk including root removal where applicable, curb and gutter, PCC Residential Driveways, cross gutter removal and replacement, installation of curb ramps to meet ADA standards, installation and replacement of curb outlet type A, excavation of unsuitable base materials and asphalt pavement, tree trimming, tree root relocation, tree root pruning, sidewalk bridging, stump removal, installment of root barriers, tree removal and replacement, storm drain inlet protection, traffic control drawings and permits.
  - **1.1.** The Work shall be performed in accordance with:
    - **1.1.1.** The Notice Inviting Bids, **Appendix E, Location Map** and **Appendix F, Location List** inclusive.
- **2. LOCATION OF WORK:** The location of the Work is as follows:

**Refer to Appendix E - Location Maps** 

**Refer to Appendix F - Location List** 

**3. CONTRACT TIME:** The Contract Time for completion of the Work, including the Plant Establishment Period, shall be **140 Working Days**.