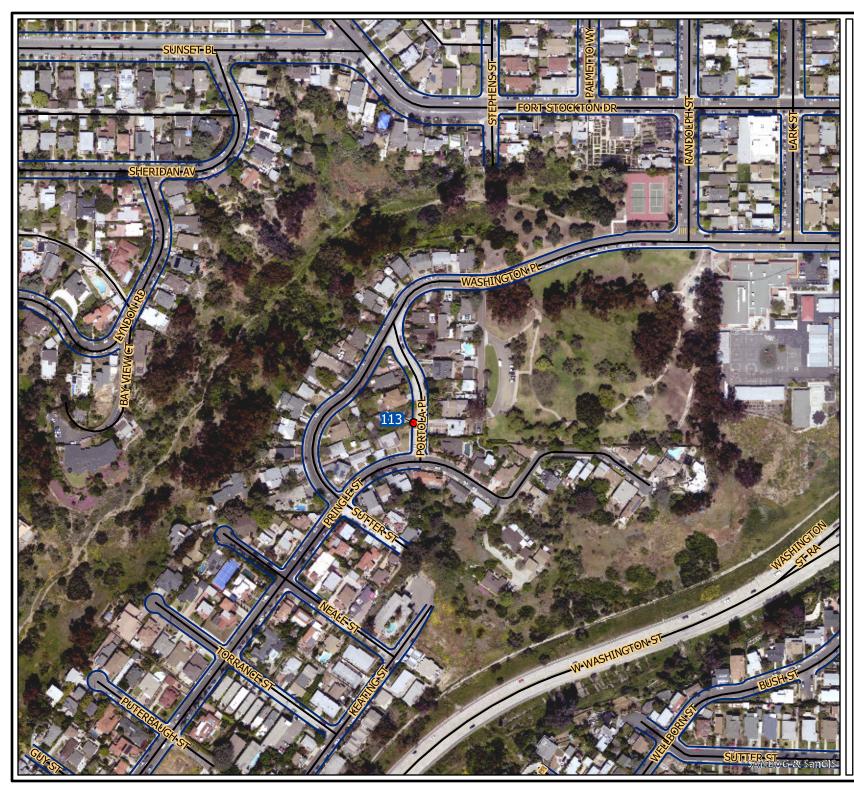

#### SCOPE OF WORK

- 1. SCOPE OF WORK: Work will involve furnishing all labor, materials, equipment, services and construction, including but not limited to demolishing, hauling and disposal of the existing asphalt and concrete, removal and replacement of damaged sidewalk including root removal where applicable, curb and gutter, PCC Residential Driveways, cross gutter removal and replacement, installation of curb ramps to meet ADA standards, installation and replacement of curb outlet type A, excavation of unsuitable base materials and asphalt pavement, tree trimming, tree root relocation, tree root pruning, sidewalk bridging, stump removal, installment of root barriers, tree removal and replacement, storm drain inlet protection, traffic control drawings and permits.
  - **1.1.** The Work shall be performed in accordance with:
    - **1.1.1.** The Notice Inviting Bids, **Appendix E, Location Map** and **Appendix F, Location List** inclusive.
- **2. LOCATION OF WORK:** The location of the Work is as follows:

**Refer to Appendix E - Location Maps** 

**Refer to Appendix F - Location List** 

**3. CONTRACT TIME:** The Contract Time for completion of the Work, including the Plant Establishment Period, shall be **140 Working Days**.