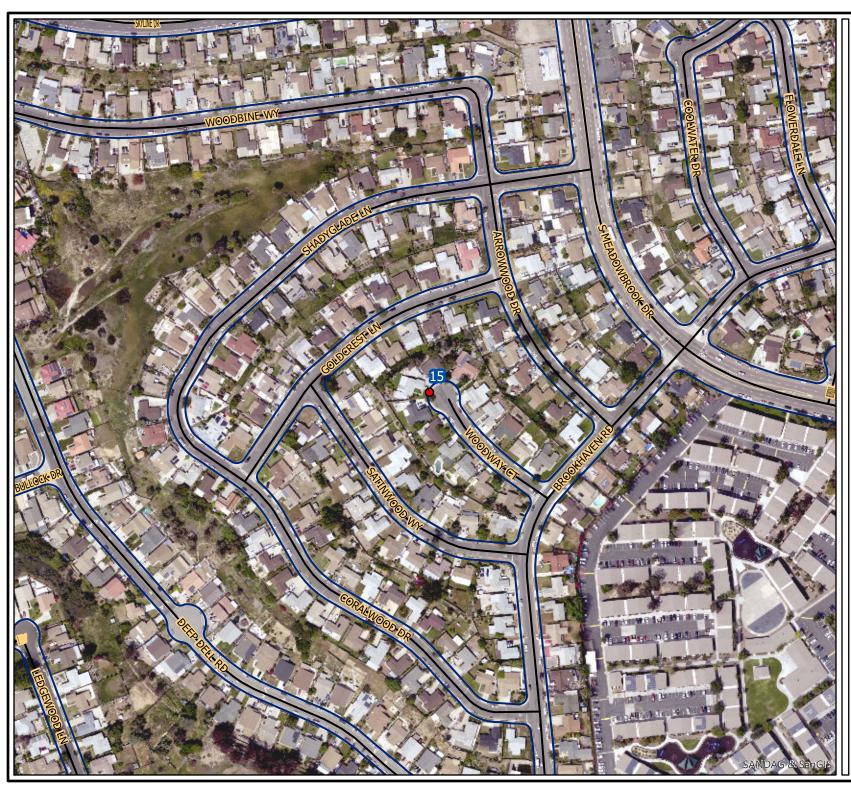

#### SCOPE OF WORK

- 1. SCOPE OF WORK: Work will involve furnishing all labor, materials, equipment, services and construction, including but not limited to demolishing, hauling and disposal of the existing asphalt and concrete, removal and replacement of damaged sidewalk including root removal where applicable, curb and gutter, PCC Residential Driveways, cross gutter removal and replacement, installation of curb ramps to meet ADA standards, installation and replacement of curb outlet type A, excavation of unsuitable base materials and asphalt pavement, tree trimming, tree root relocation, tree root pruning, sidewalk bridging, stump removal, installment of root barriers, tree removal and replacement, storm drain inlet protection, traffic control drawings and permits.
  - **1.1.** The Work shall be performed in accordance with:
    - **1.1.1.** The Notice Inviting Bids, **Appendix E, Location Map** and **Appendix F, Location List** inclusive.
- **2. LOCATION OF WORK:** The location of the Work is as follows:

**Refer to Appendix E - Location Maps** 

**Refer to Appendix F - Location List** 

**3. CONTRACT TIME:** The Contract Time for completion of the Work, including the Plant Establishment Period, shall be **140 Working Days**.