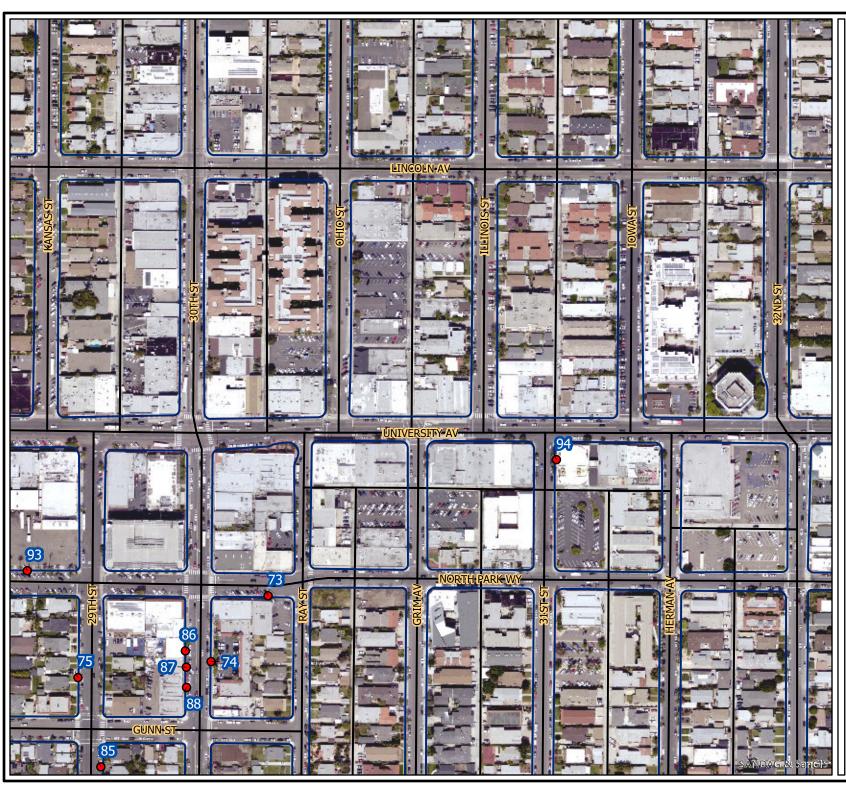

#### SCOPE OF WORK

- 1. SCOPE OF WORK: Work will involve furnishing all labor, materials, equipment, services and construction, including but not limited to demolishing, hauling and disposal of the existing asphalt and concrete, removal and replacement of damaged sidewalk including root removal where applicable, curb and gutter, PCC Residential Driveways, cross gutter removal and replacement, installation of curb ramps to meet ADA standards, installation and replacement of curb outlet type A, excavation of unsuitable base materials and asphalt pavement, tree trimming, tree root relocation, tree root pruning, sidewalk bridging, stump removal, installment of root barriers, tree removal and replacement, storm drain inlet protection, traffic control drawings and permits.
  - **1.1.** The Work shall be performed in accordance with:
    - **1.1.1.** The Notice Inviting Bids, **Appendix E, Location Map** and **Appendix F, Location List** inclusive.
- **2. LOCATION OF WORK:** The location of the Work is as follows:

**Refer to Appendix E - Location Maps** 

**Refer to Appendix F - Location List** 

**3. CONTRACT TIME:** The Contract Time for completion of the Work, including the Plant Establishment Period, shall be **140 Working Days**.