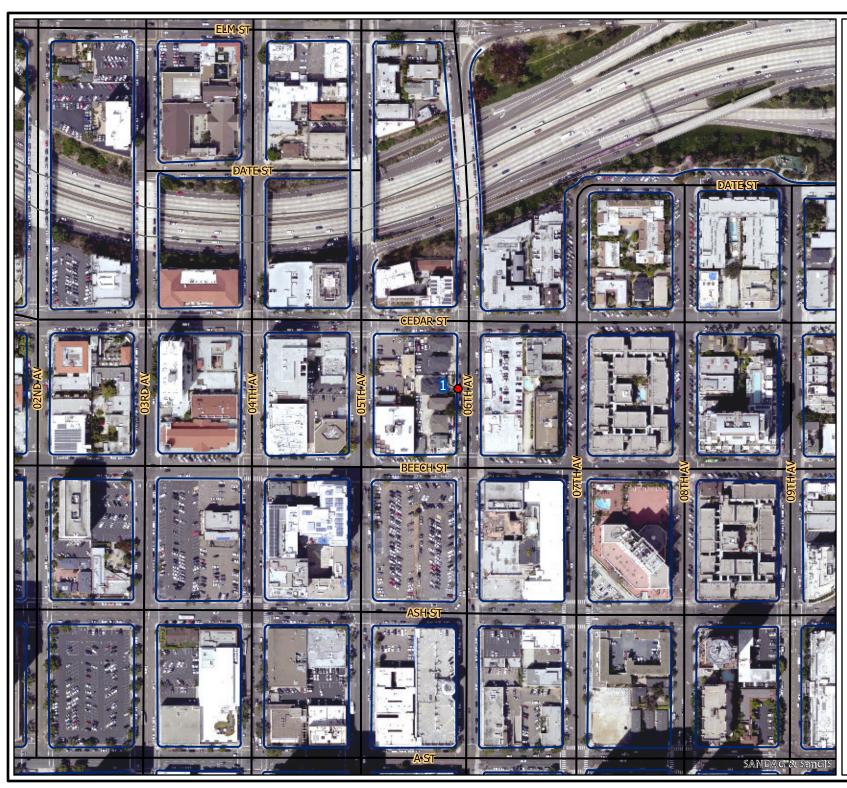

#### SCOPE OF WORK

- 1. SCOPE OF WORK: Work will involve furnishing all labor, materials, equipment, services and construction, including but not limited to demolishing, hauling and disposal of the existing asphalt and concrete, removal and replacement of damaged sidewalk including root removal where applicable, curb and gutter, PCC Residential Driveways, cross gutter removal and replacement, installation of curb ramps to meet ADA standards, installation and replacement of curb outlet type A, excavation of unsuitable base materials and asphalt pavement, tree trimming, tree root relocation, tree root pruning, sidewalk bridging, stump removal, installment of root barriers, tree removal and replacement, storm drain inlet protection, traffic control drawings and permits.
  - **1.1.** The Work shall be performed in accordance with:
    - **1.1.1.** The Notice Inviting Bids, **Appendix E, Location Map** and **Appendix F, Location List** inclusive.
- **2. LOCATION OF WORK:** The location of the Work is as follows:

**Refer to Appendix E - Location Maps** 

**Refer to Appendix F - Location List** 

**3. CONTRACT TIME:** The Contract Time for completion of the Work, including the Plant Establishment Period, shall be **140 Working Days**.