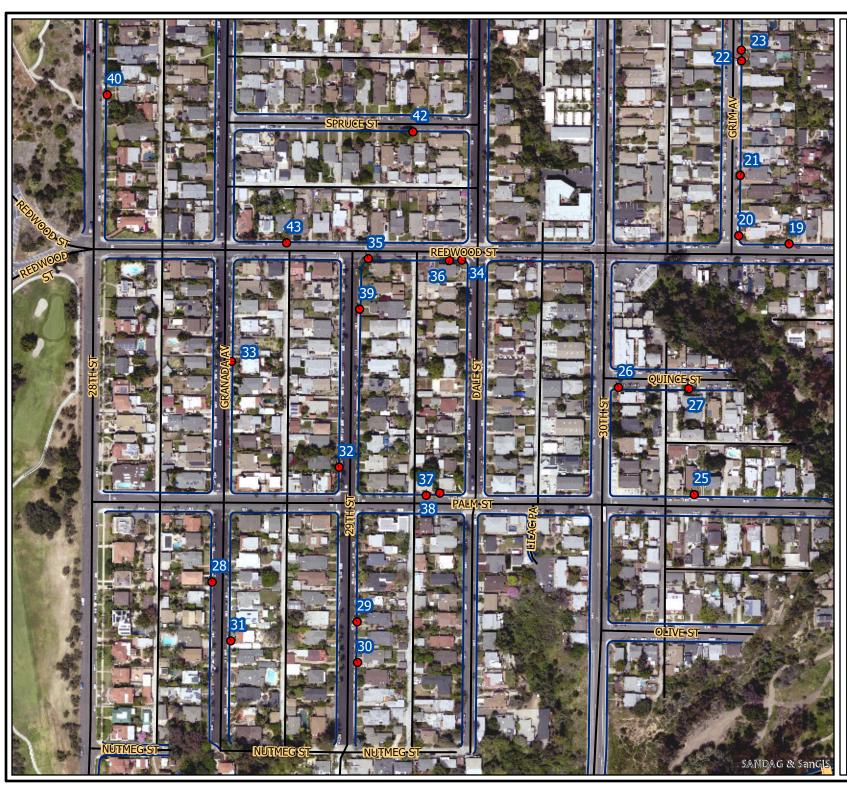

#### SCOPE OF WORK

- 1. SCOPE OF WORK: Work will involve furnishing all labor, materials, equipment, services and construction, including but not limited to demolishing, hauling and disposal of the existing asphalt and concrete, removal and replacement of damaged sidewalk including root removal where applicable, curb and gutter, PCC Residential Driveways, cross gutter removal and replacement, installation of curb ramps to meet ADA standards, installation and replacement of curb outlet type A, excavation of unsuitable base materials and asphalt pavement, tree trimming, tree root relocation, tree root pruning, sidewalk bridging, stump removal, installment of root barriers, tree removal and replacement, storm drain inlet protection, traffic control drawings and permits.
  - **1.1.** The Work shall be performed in accordance with:
    - **1.1.1.** The Notice Inviting Bids, **Appendix E, Location Map** and **Appendix F, Location List** inclusive.
- **2. LOCATION OF WORK:** The location of the Work is as follows:

**Refer to Appendix E - Location Maps** 

**Refer to Appendix F - Location List** 

**3. CONTRACT TIME:** The Contract Time for completion of the Work, including the Plant Establishment Period, shall be **140 Working Days**.