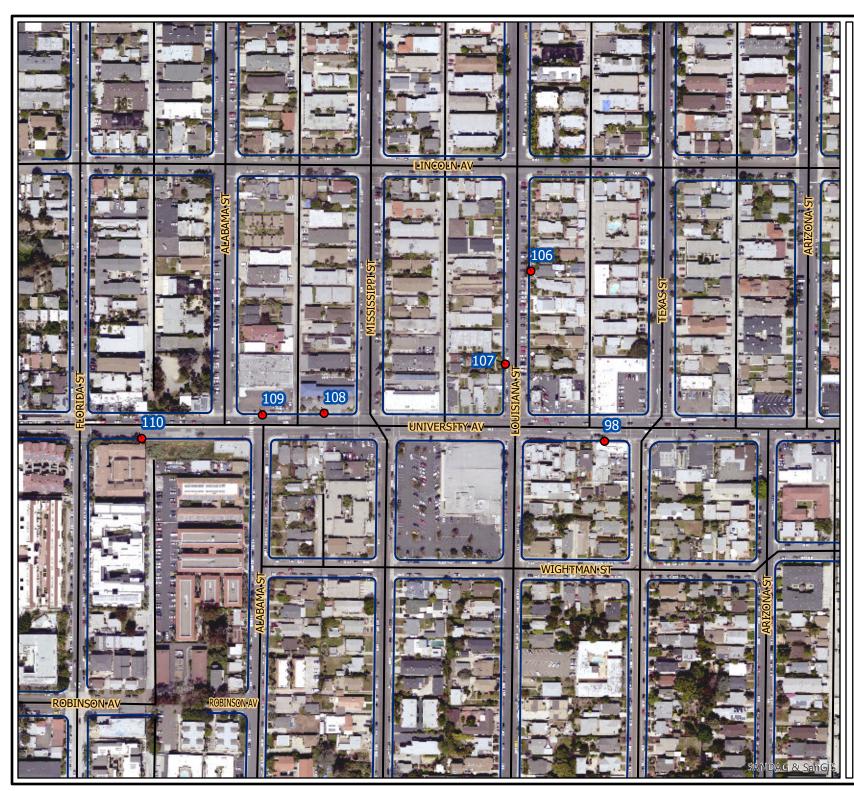

#### SCOPE OF WORK

- 1. SCOPE OF WORK: Work will involve furnishing all labor, materials, equipment, services and construction, including but not limited to demolishing, hauling and disposal of the existing asphalt and concrete, removal and replacement of damaged sidewalk including root removal where applicable, curb and gutter, PCC Residential Driveways, cross gutter removal and replacement, installation of curb ramps to meet ADA standards, installation and replacement of curb outlet type A, excavation of unsuitable base materials and asphalt pavement, tree trimming, tree root relocation, tree root pruning, sidewalk bridging, stump removal, installment of root barriers, tree removal and replacement, storm drain inlet protection, traffic control drawings and permits.
  - **1.1.** The Work shall be performed in accordance with:
    - **1.1.1.** The Notice Inviting Bids, **Appendix E, Location Map** and **Appendix F, Location List** inclusive.
- **2. LOCATION OF WORK:** The location of the Work is as follows:

**Refer to Appendix E - Location Maps** 

**Refer to Appendix F - Location List** 

**3. CONTRACT TIME:** The Contract Time for completion of the Work, including the Plant Establishment Period, shall be **140 Working Days**.