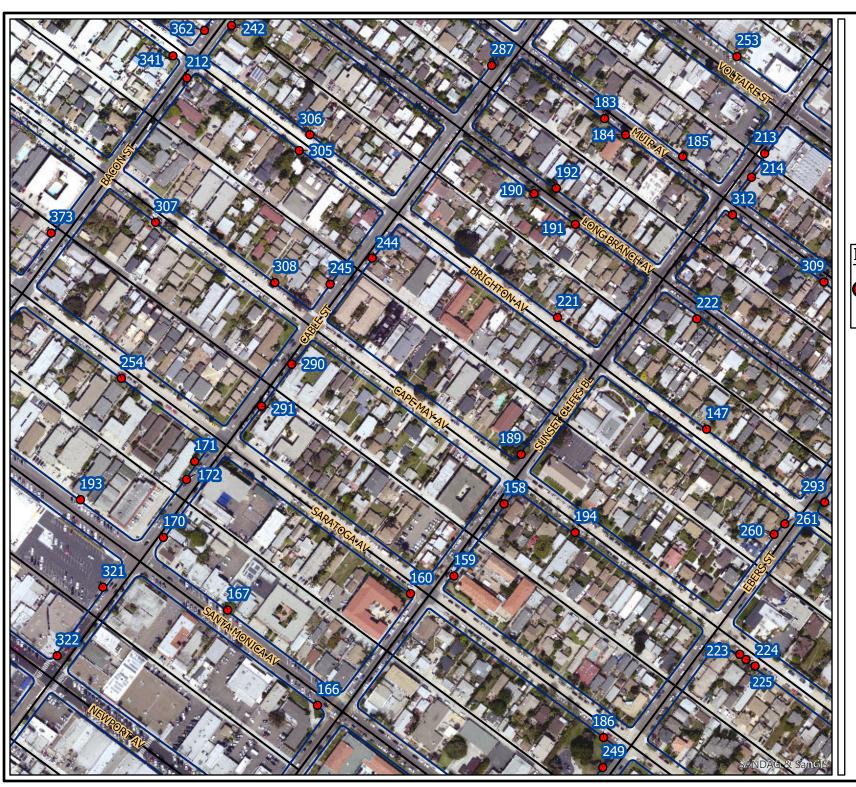

#### SCOPE OF WORK

- 1. SCOPE OF WORK: Work will involve furnishing all labor, materials, equipment, services and construction, including but not limited to demolishing, hauling and disposal of the existing asphalt and concrete, removal and replacement of damaged sidewalk including root removal where applicable, curb and gutter, PCC Residential Driveways, cross gutter removal and replacement, installation of curb ramps to meet ADA standards, installation and replacement of curb outlet type A, excavation of unsuitable base materials and asphalt pavement, tree trimming, tree root relocation, tree root pruning, sidewalk bridging, stump removal, installment of root barriers, tree removal and replacement, storm drain inlet protection, traffic control drawings and permits.
  - **1.1.** The Work shall be performed in accordance with:
    - **1.1.1.** The Notice Inviting Bids, **Appendix E, Location Map** and **Appendix F, Location List** inclusive.
- **2. LOCATION OF WORK:** The location of the Work is as follows:

**Refer to Appendix E - Location Maps** 

**Refer to Appendix F - Location List** 

**3. CONTRACT TIME:** The Contract Time for completion of the Work, including the Plant Establishment Period, shall be **140 Working Days**.