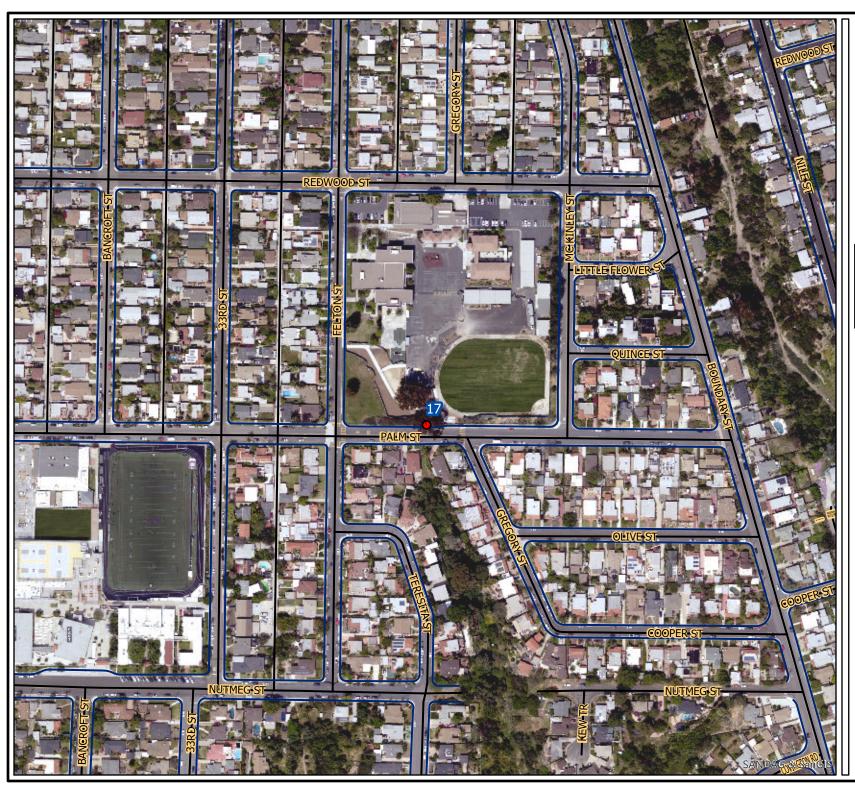

#### SCOPE OF WORK

- 1. SCOPE OF WORK: Work will involve furnishing all labor, materials, equipment, services and construction, including but not limited to demolishing, hauling and disposal of the existing asphalt and concrete, removal and replacement of damaged sidewalk including root removal where applicable, curb and gutter, PCC Residential Driveways, cross gutter removal and replacement, installation of curb ramps to meet ADA standards, installation and replacement of curb outlet type A, excavation of unsuitable base materials and asphalt pavement, tree trimming, tree root relocation, tree root pruning, sidewalk bridging, stump removal, installment of root barriers, tree removal and replacement, storm drain inlet protection, traffic control drawings and permits.
  - **1.1.** The Work shall be performed in accordance with:
    - **1.1.1.** The Notice Inviting Bids, **Appendix E, Location Map** and **Appendix F, Location List** inclusive.
- **2. LOCATION OF WORK:** The location of the Work is as follows:

**Refer to Appendix E - Location Maps** 

**Refer to Appendix F - Location List** 

**3. CONTRACT TIME:** The Contract Time for completion of the Work, including the Plant Establishment Period, shall be **140 Working Days**.