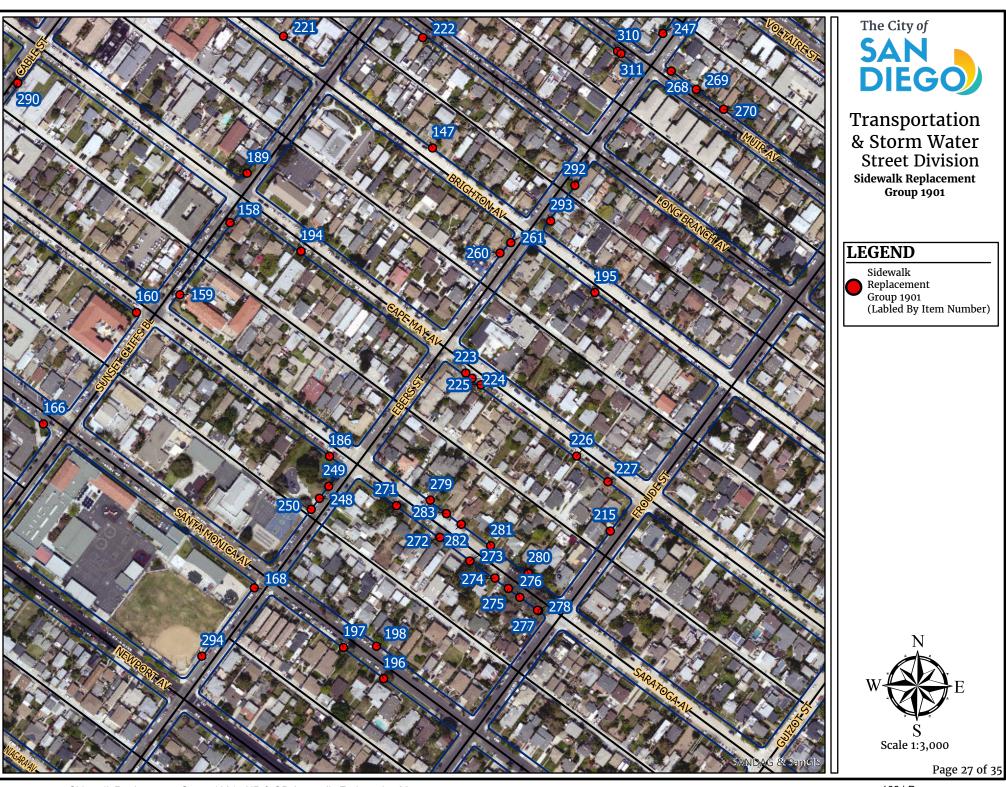

#### SCOPE OF WORK

- 1. SCOPE OF WORK: Work will involve furnishing all labor, materials, equipment, services and construction, including but not limited to demolishing, hauling and disposal of the existing asphalt and concrete, removal and replacement of damaged sidewalk including root removal where applicable, curb and gutter, PCC Residential Driveways, cross gutter removal and replacement, installation of curb ramps to meet ADA standards, installation and replacement of curb outlet type A, excavation of unsuitable base materials and asphalt pavement, tree trimming, tree root relocation, tree root pruning, sidewalk bridging, stump removal, installment of root barriers, tree removal and replacement, storm drain inlet protection, traffic control drawings and permits.
  - **1.1.** The Work shall be performed in accordance with:
    - **1.1.1.** The Notice Inviting Bids, **Appendix E, Location Map** and **Appendix F, Location List** inclusive.
- **2. LOCATION OF WORK:** The location of the Work is as follows:

**Refer to Appendix E - Location Maps** 

**Refer to Appendix F - Location List** 

**3. CONTRACT TIME:** The Contract Time for completion of the Work, including the Plant Establishment Period, shall be **140 Working Days**.