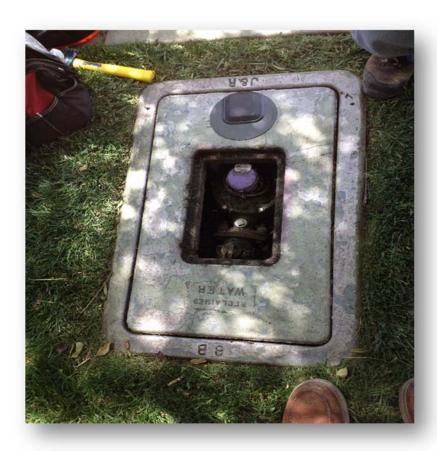

eturned to its original installation with the end points pointed upwards as shown below in Photo 5.

The PUD's code compliance staff will issue citations and invoices to you for any damaged AMI devices that are not re-installed as discussed in the Contract Document

Photo 5 below shows a typical installation of an AMI endpoint on a water meter.

#### Photo 5



Photo 6 below is an example of disturbance that shall be avoided:



You are responsible when working in and around meter boxes. If you encounter these endpoints, use proper care and do not disconnect them from the registers on top of the water meter. If the lid has an antenna drilled through, do not change or tamper with the lid and inform the Resident Engineer immediately about the location of that lid. Refer to Photo 7 below:





Another component of the AMI system are the Network Devices. The Network Devices are strategically placed units (mainly on street light poles) that collect interval meter reading data from multiple meters for transmission to the Department Control Computer. If you come across any of these devices on street lights that will be removed or replaced (refer to Photos 8 and 9 below), notify AMI Project Manager Arwa Sayed at (619) 362-0121 immediately.

Photo 8 shows an installed network device on a street light. On the back of each Network Device is a sticker with contact information. See Photo 9. **Call PUD Water Emergency Repairs at 619-515-3525 if your work will impact these street lights.** These are assets that belong to the City of San Diego and you shall be responsible for any costs of