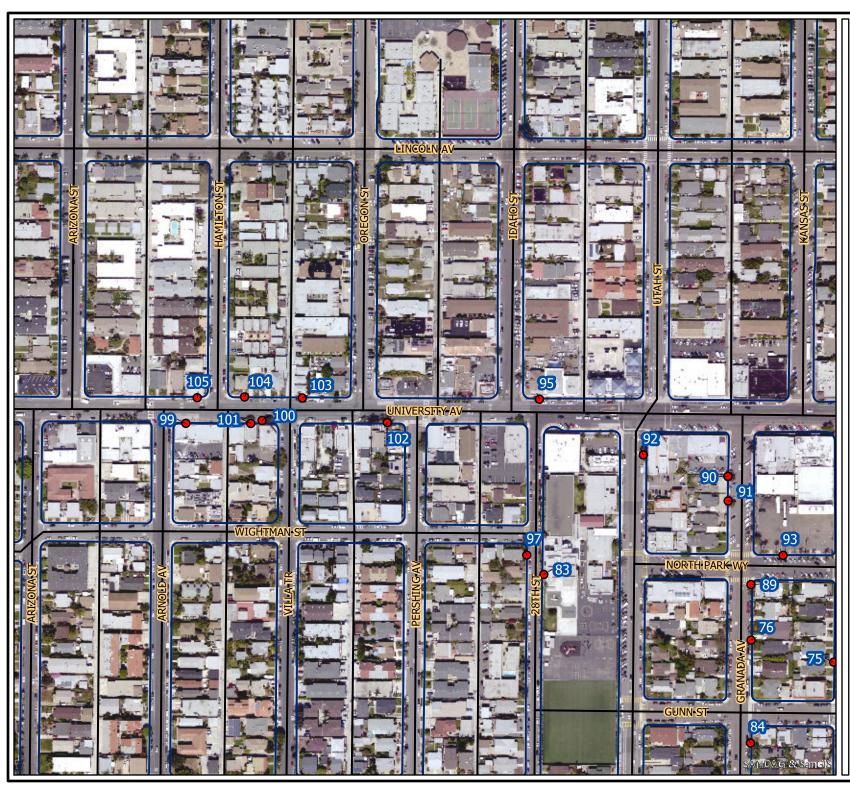

#### SCOPE OF WORK

- 1. SCOPE OF WORK: Work will involve furnishing all labor, materials, equipment, services and construction, including but not limited to demolishing, hauling and disposal of the existing asphalt and concrete, removal and replacement of damaged sidewalk including root removal where applicable, curb and gutter, PCC Residential Driveways, cross gutter removal and replacement, installation of curb ramps to meet ADA standards, installation and replacement of curb outlet type A, excavation of unsuitable base materials and asphalt pavement, tree trimming, tree root relocation, tree root pruning, sidewalk bridging, stump removal, installment of root barriers, tree removal and replacement, storm drain inlet protection, traffic control drawings and permits.
  - **1.1.** The Work shall be performed in accordance with:
    - **1.1.1.** The Notice Inviting Bids, **Appendix E, Location Map** and **Appendix F, Location List** inclusive.
- **2. LOCATION OF WORK:** The location of the Work is as follows:

**Refer to Appendix E - Location Maps** 

**Refer to Appendix F - Location List** 

**3. CONTRACT TIME:** The Contract Time for completion of the Work, including the Plant Establishment Period, shall be **140 Working Days**.