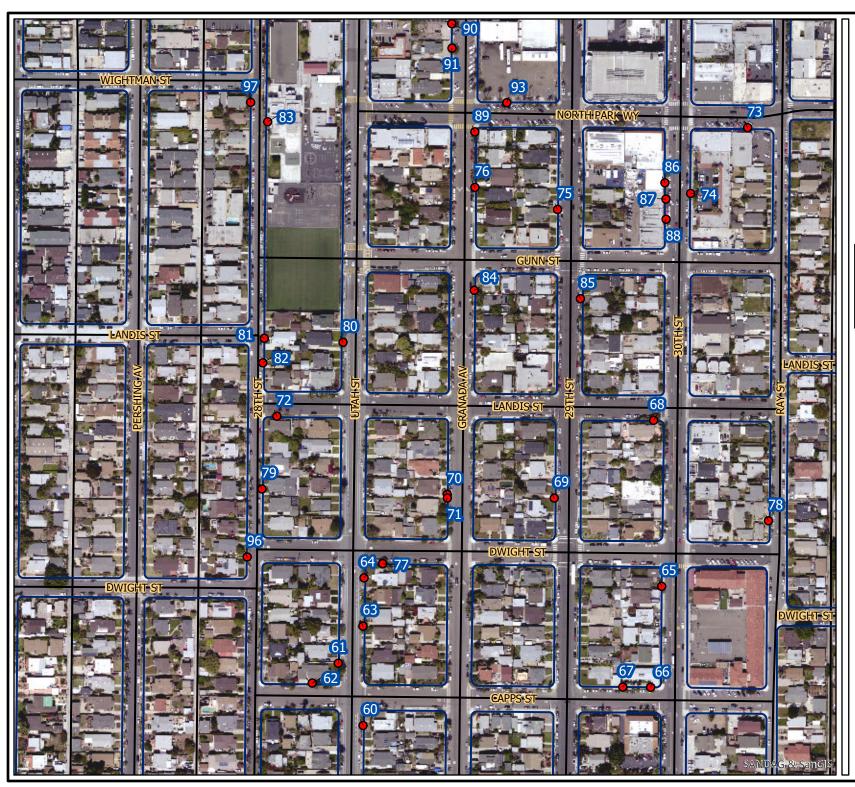

#### SCOPE OF WORK

- 1. SCOPE OF WORK: Work will involve furnishing all labor, materials, equipment, services and construction, including but not limited to demolishing, hauling and disposal of the existing asphalt and concrete, removal and replacement of damaged sidewalk including root removal where applicable, curb and gutter, PCC Residential Driveways, cross gutter removal and replacement, installation of curb ramps to meet ADA standards, installation and replacement of curb outlet type A, excavation of unsuitable base materials and asphalt pavement, tree trimming, tree root relocation, tree root pruning, sidewalk bridging, stump removal, installment of root barriers, tree removal and replacement, storm drain inlet protection, traffic control drawings and permits.
  - **1.1.** The Work shall be performed in accordance with:
    - **1.1.1.** The Notice Inviting Bids, **Appendix E, Location Map** and **Appendix F, Location List** inclusive.
- **2. LOCATION OF WORK:** The location of the Work is as follows:

**Refer to Appendix E - Location Maps** 

**Refer to Appendix F - Location List** 

**3. CONTRACT TIME:** The Contract Time for completion of the Work, including the Plant Establishment Period, shall be **140 Working Days**.