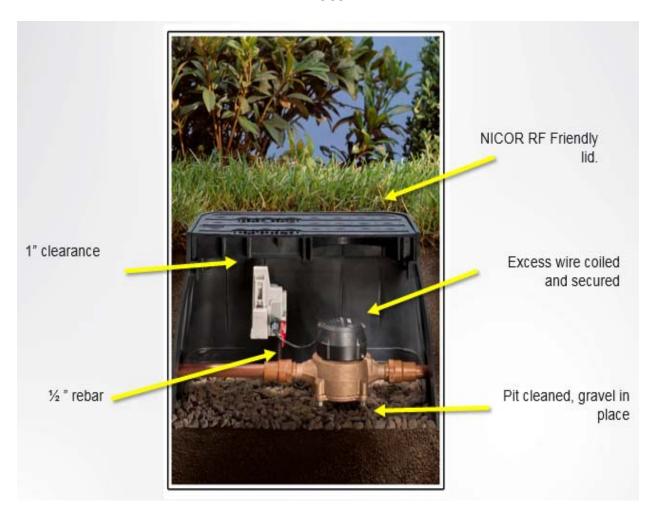

o 2



Network Devices, see Photo 3:

Photo 3



AMI endpoints transmit meter information to the AMI system and will soon be on the vast majority of meters in San Diego. These AMI devices provide interval consumption data to the PUD's Customer Support Division. If these devices are damaged or communication is interrupted, this Division will be alerted of the situation. The endpoints are installed in water meter boxes, coffins, and vaults adjacent to the meter. A separate flat round antenna may also be installed through the meter box lid. This antenna is connected to the endpoint via cable. The following proper installation shall be implemented when removing the lid to avoid damaging the antenna, cable, and/or endpoint. Photo 4 below demonstrates a diagram of the connection:

#### Photo 4



The AMI device ERT/Endpoint/Transmitter shall be positioned and installed as discussed in this Appendix. If the ERT/Endpoint/Transmitter is disturbed, it shall be re-installed and returned to its original installation with the end points pointed upwards as shown below in Photo 5.

The PUD's code compliance staff will issue citations and invoices to you for any damaged AMI devices that are not re-installed as discussed in the Contract Document

Photo 5 below shows a typical installation of an AMI endpoint on a water meter.

#### Photo 5



Photo 6 below is an example of disturbance that shall be avoided:



You are responsible when working in and around meter boxes. If you encounter these endpoints, use proper care and do not disconnect them from the registers on top of the water meter. I