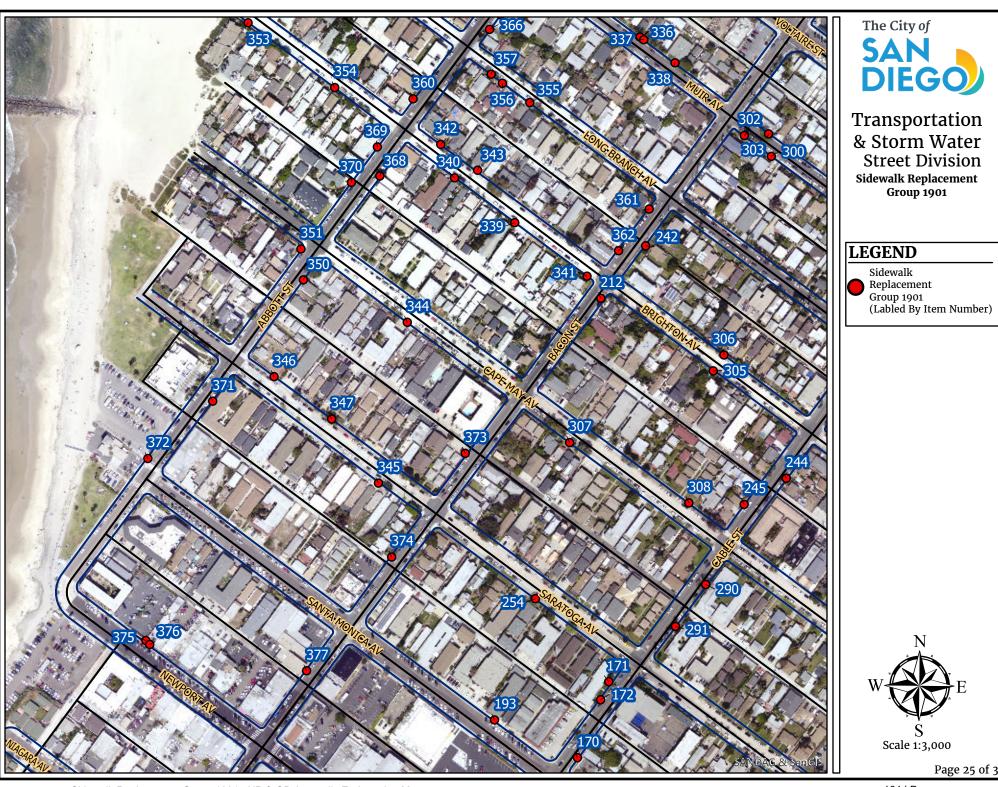

#### SCOPE OF WORK

- 1. SCOPE OF WORK: Work will involve furnishing all labor, materials, equipment, services and construction, including but not limited to demolishing, hauling and disposal of the existing asphalt and concrete, removal and replacement of damaged sidewalk including root removal where applicable, curb and gutter, PCC Residential Driveways, cross gutter removal and replacement, installation of curb ramps to meet ADA standards, installation and replacement of curb outlet type A, excavation of unsuitable base materials and asphalt pavement, tree trimming, tree root relocation, tree root pruning, sidewalk bridging, stump removal, installment of root barriers, tree removal and replacement, storm drain inlet protection, traffic control drawings and permits.
  - **1.1.** The Work shall be performed in accordance with:
    - **1.1.1.** The Notice Inviting Bids, **Appendix E, Location Map** and **Appendix F, Location List** inclusive.
- **2. LOCATION OF WORK:** The location of the Work is as follows:

**Refer to Appendix E - Location Maps** 

**Refer to Appendix F - Location List** 

**3. CONTRACT TIME:** The Contract Time for completion of the Work, including the Plant Establishment Period, shall be **140 Working Days**.