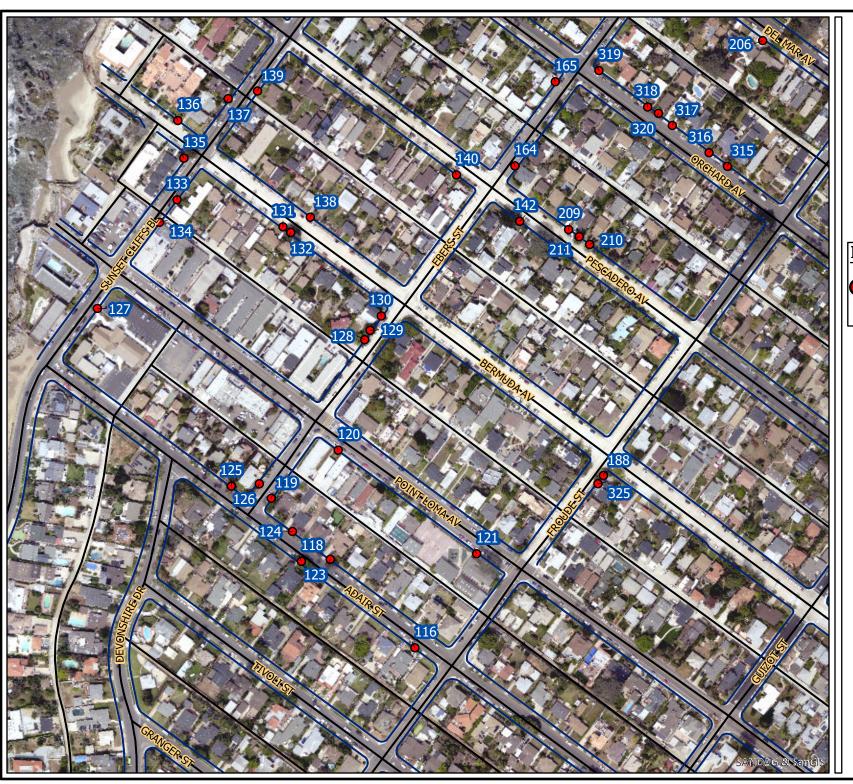

#### SCOPE OF WORK

- 1. SCOPE OF WORK: Work will involve furnishing all labor, materials, equipment, services and construction, including but not limited to demolishing, hauling and disposal of the existing asphalt and concrete, removal and replacement of damaged sidewalk including root removal where applicable, curb and gutter, PCC Residential Driveways, cross gutter removal and replacement, installation of curb ramps to meet ADA standards, installation and replacement of curb outlet type A, excavation of unsuitable base materials and asphalt pavement, tree trimming, tree root relocation, tree root pruning, sidewalk bridging, stump removal, installment of root barriers, tree removal and replacement, storm drain inlet protection, traffic control drawings and permits.
  - **1.1.** The Work shall be performed in accordance with:
    - **1.1.1.** The Notice Inviting Bids, **Appendix E, Location Map** and **Appendix F, Location List** inclusive.
- **2. LOCATION OF WORK:** The location of the Work is as follows:

**Refer to Appendix E - Location Maps** 

**Refer to Appendix F - Location List** 

**3. CONTRACT TIME:** The Contract Time for completion of the Work, including the Plant Establishment Period, shall be **140 Working Days**.