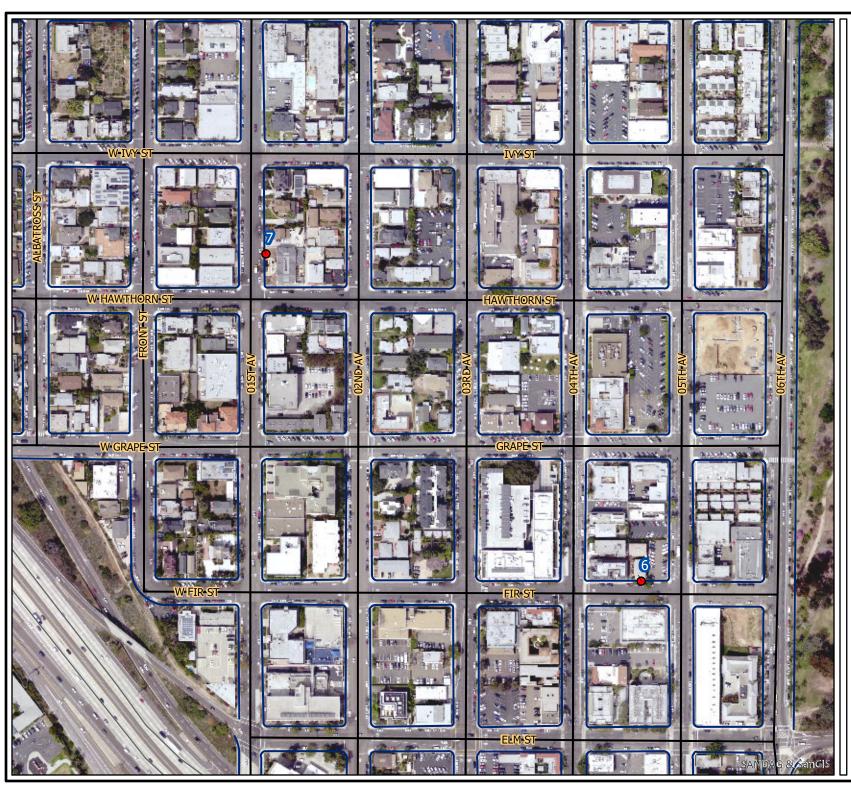

#### SCOPE OF WORK

- 1. SCOPE OF WORK: Work will involve furnishing all labor, materials, equipment, services and construction, including but not limited to demolishing, hauling and disposal of the existing asphalt and concrete, removal and replacement of damaged sidewalk including root removal where applicable, curb and gutter, PCC Residential Driveways, cross gutter removal and replacement, installation of curb ramps to meet ADA standards, installation and replacement of curb outlet type A, excavation of unsuitable base materials and asphalt pavement, tree trimming, tree root relocation, tree root pruning, sidewalk bridging, stump removal, installment of root barriers, tree removal and replacement, storm drain inlet protection, traffic control drawings and permits.
  - **1.1.** The Work shall be performed in accordance with:
    - **1.1.1.** The Notice Inviting Bids, **Appendix E, Location Map** and **Appendix F, Location List** inclusive.
- **2. LOCATION OF WORK:** The location of the Work is as follows:

**Refer to Appendix E - Location Maps** 

**Refer to Appendix F - Location List** 

**3. CONTRACT TIME:** The Contract Time for completion of the Work, including the Plant Establishment Period, shall be **140 Working Days**.