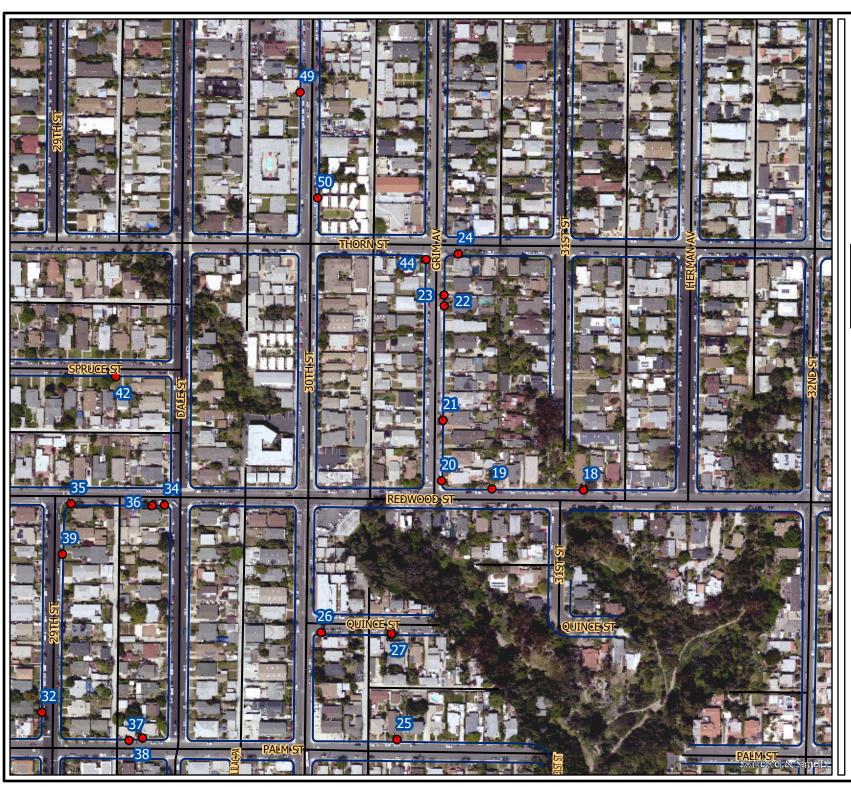

#### SCOPE OF WORK

- 1. SCOPE OF WORK: Work will involve furnishing all labor, materials, equipment, services and construction, including but not limited to demolishing, hauling and disposal of the existing asphalt and concrete, removal and replacement of damaged sidewalk including root removal where applicable, curb and gutter, PCC Residential Driveways, cross gutter removal and replacement, installation of curb ramps to meet ADA standards, installation and replacement of curb outlet type A, excavation of unsuitable base materials and asphalt pavement, tree trimming, tree root relocation, tree root pruning, sidewalk bridging, stump removal, installment of root barriers, tree removal and replacement, storm drain inlet protection, traffic control drawings and permits.
  - **1.1.** The Work shall be performed in accordance with:
    - **1.1.1.** The Notice Inviting Bids, **Appendix E, Location Map** and **Appendix F, Location List** inclusive.
- **2. LOCATION OF WORK:** The location of the Work is as follows:

**Refer to Appendix E - Location Maps** 

**Refer to Appendix F - Location List** 

**3. CONTRACT TIME:** The Contract Time for completion of the Work, including the Plant Establishment Period, shall be **140 Working Days**.