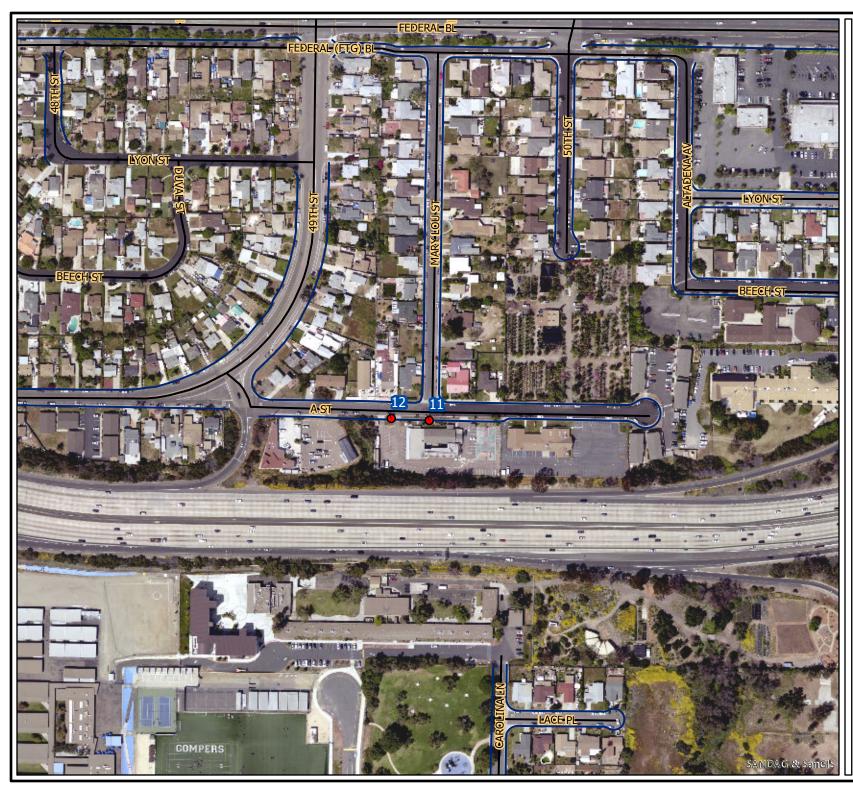

**Refer to Appendix E - Location Maps** 

**Refer to Appendix F - Location List** 

**3. CONTRACT TIME:** The Contract Time for completion of the Work, including the Plant Establishment Period, shall be **140 Working Days**.