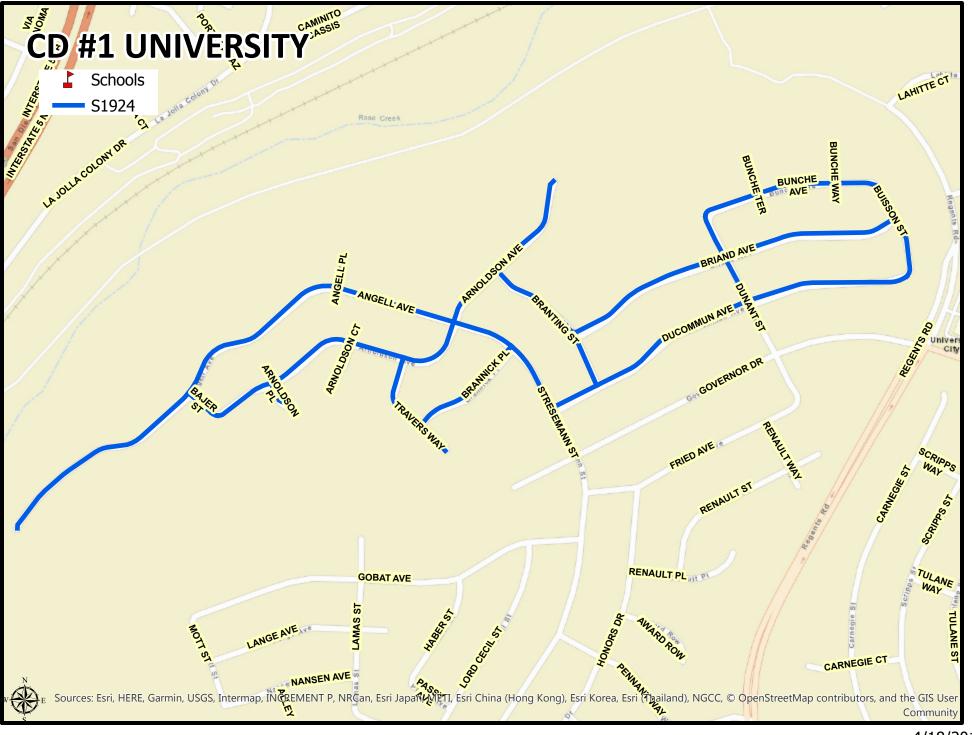

See **Appendix E** – Location Maps

**3. CONTRACT TIME:** The Contract Time for completion of the Work shall be **110 Working Days**.