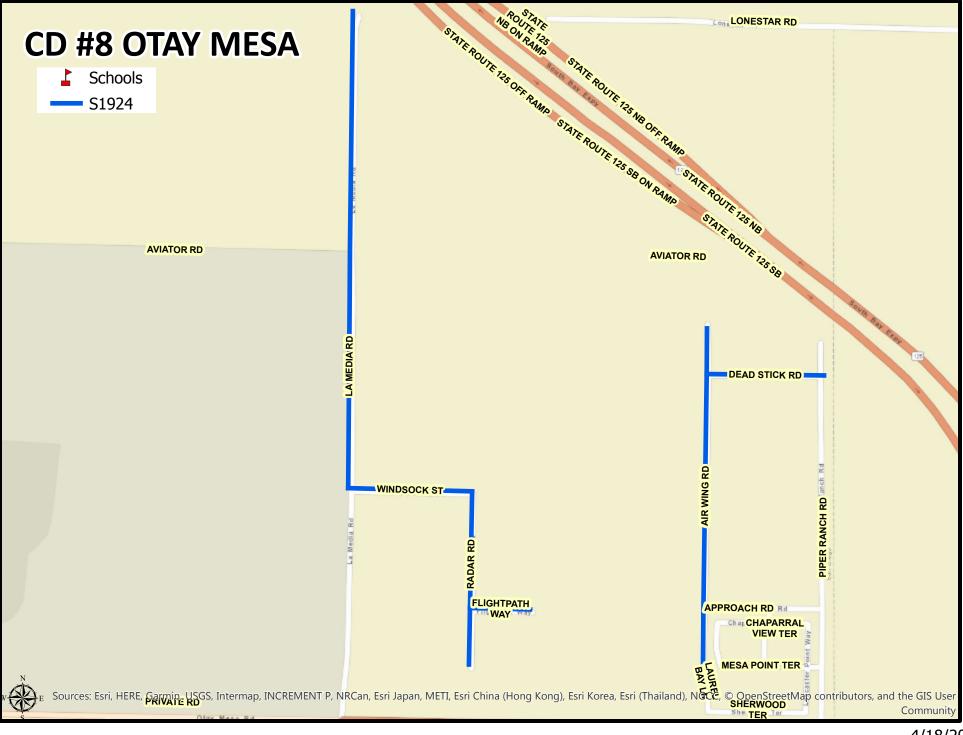

See **Appendix E** – Location Maps

**3. CONTRACT TIME:** The Contract Time for completion of the Work shall be **110 Working Days**.