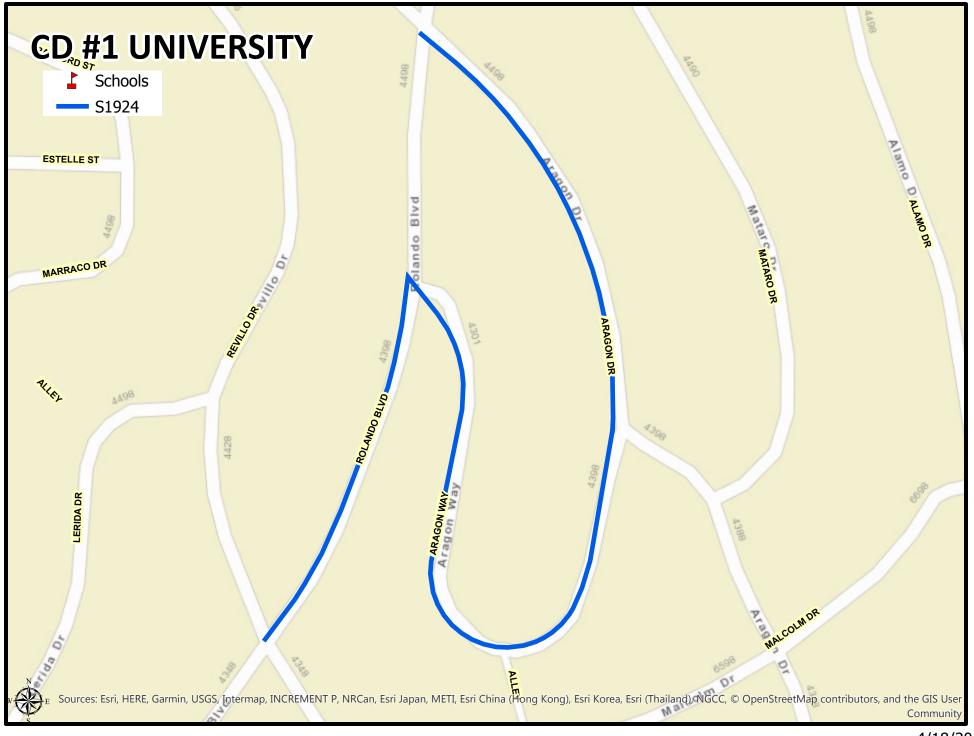

See **Appendix E** – Location Maps

**3. CONTRACT TIME:** The Contract Time for completion of the Work shall be **110 Working Days**.