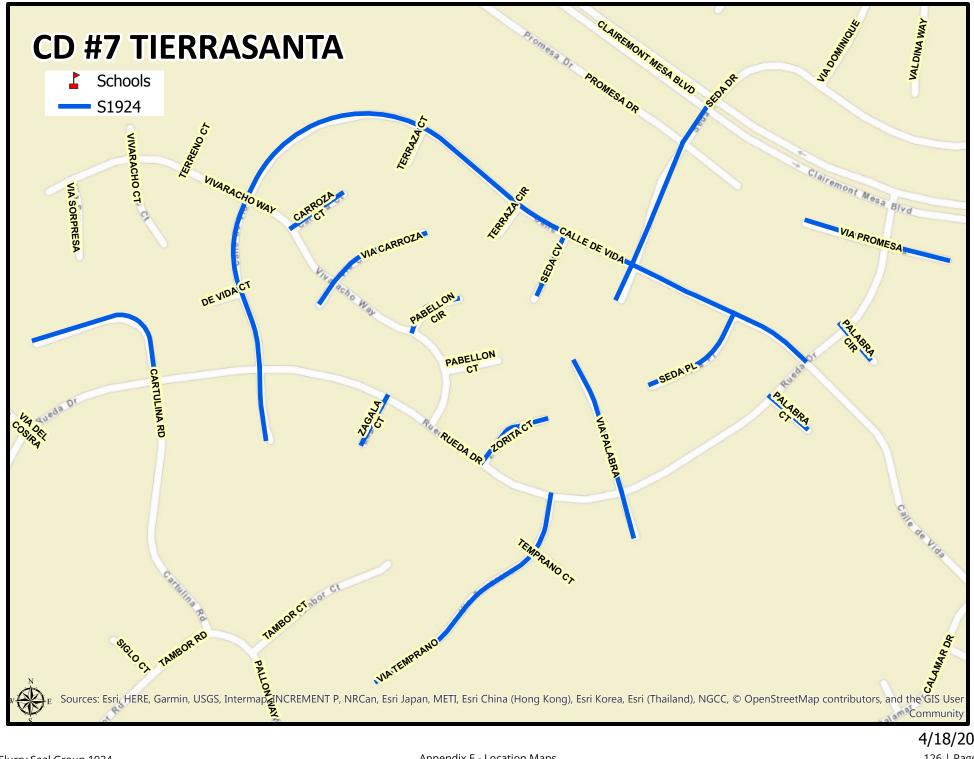

See **Appendix E** – Location Maps

**3. CONTRACT TIME:** The Contract Time for completion of the Work shall be **110 Working Days**.