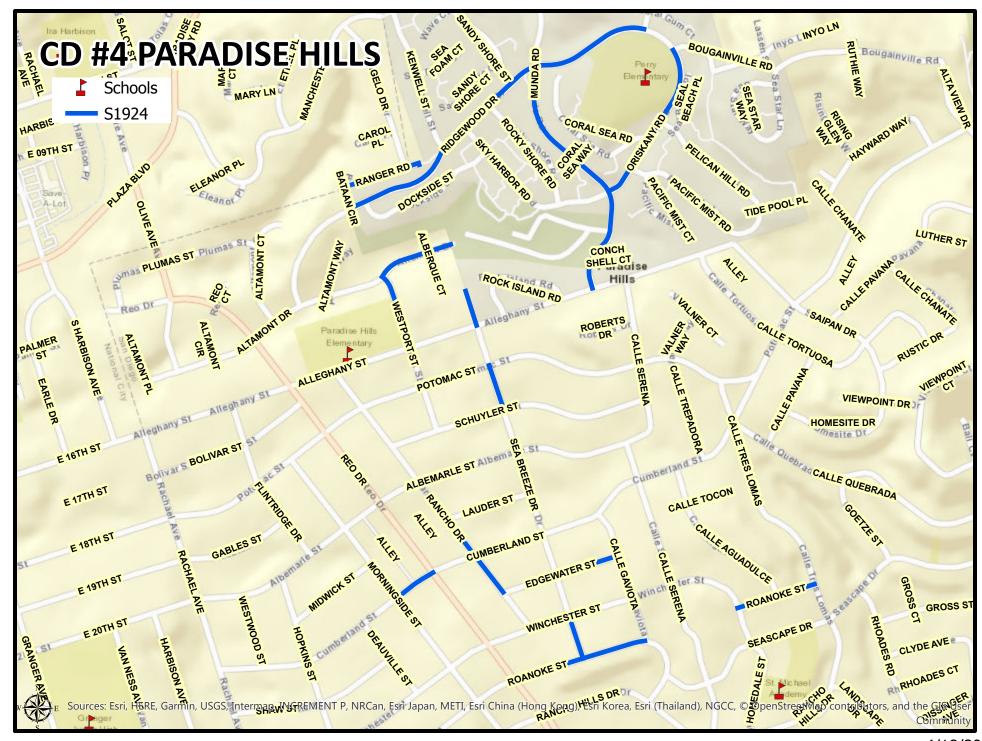

See **Appendix E** – Location Maps

**3. CONTRACT TIME:** The Contract Time for completion of the Work shall be **110 Working Days**.