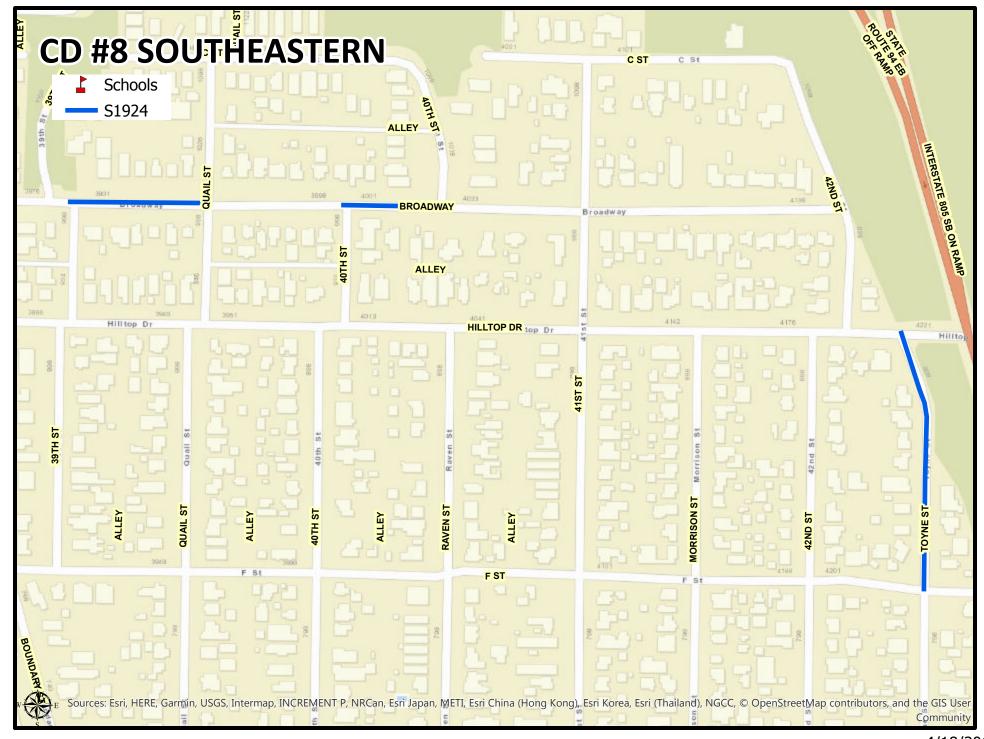

See **Appendix E** – Location Maps

**3. CONTRACT TIME:** The Contract Time for completion of the Work shall be **110 Working Days**.