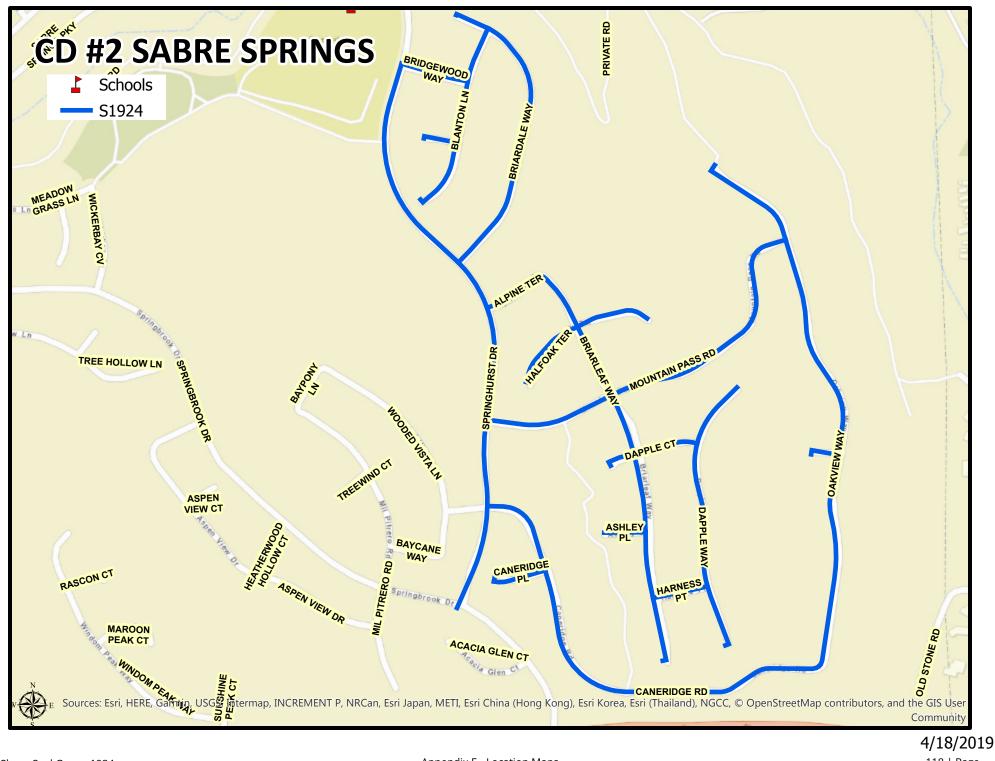

See **Appendix E** – Location Maps

**3. CONTRACT TIME:** The Contract Time for completion of the Work shall be **110 Working Days**.