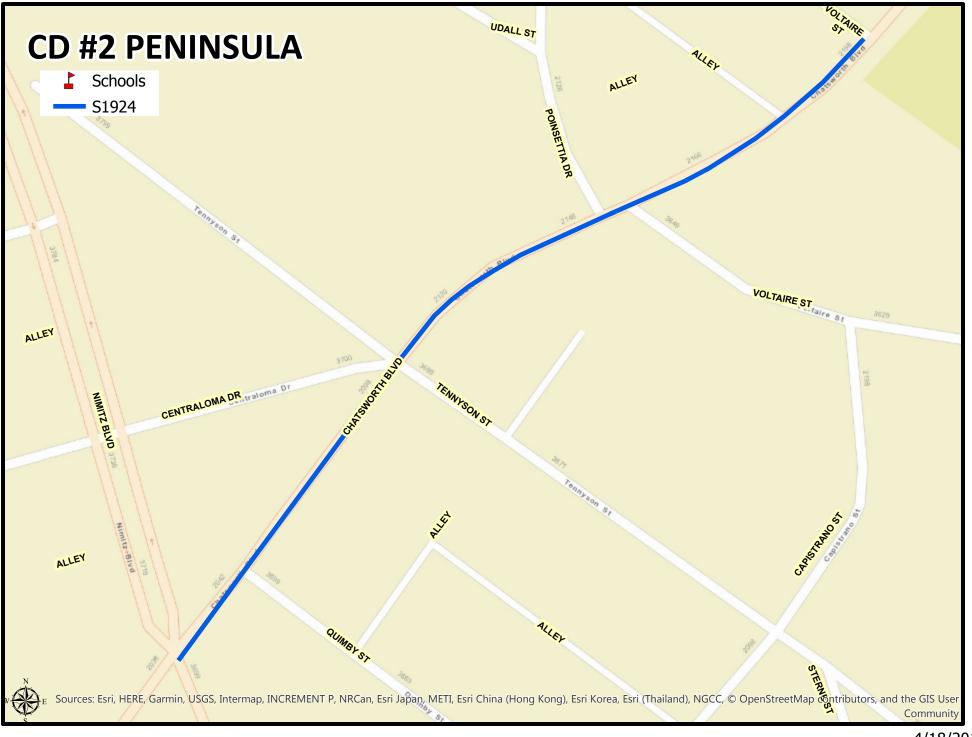

See **Appendix E** – Location Maps

**3. CONTRACT TIME:** The Contract Time for completion of the Work shall be **110 Working Days**.