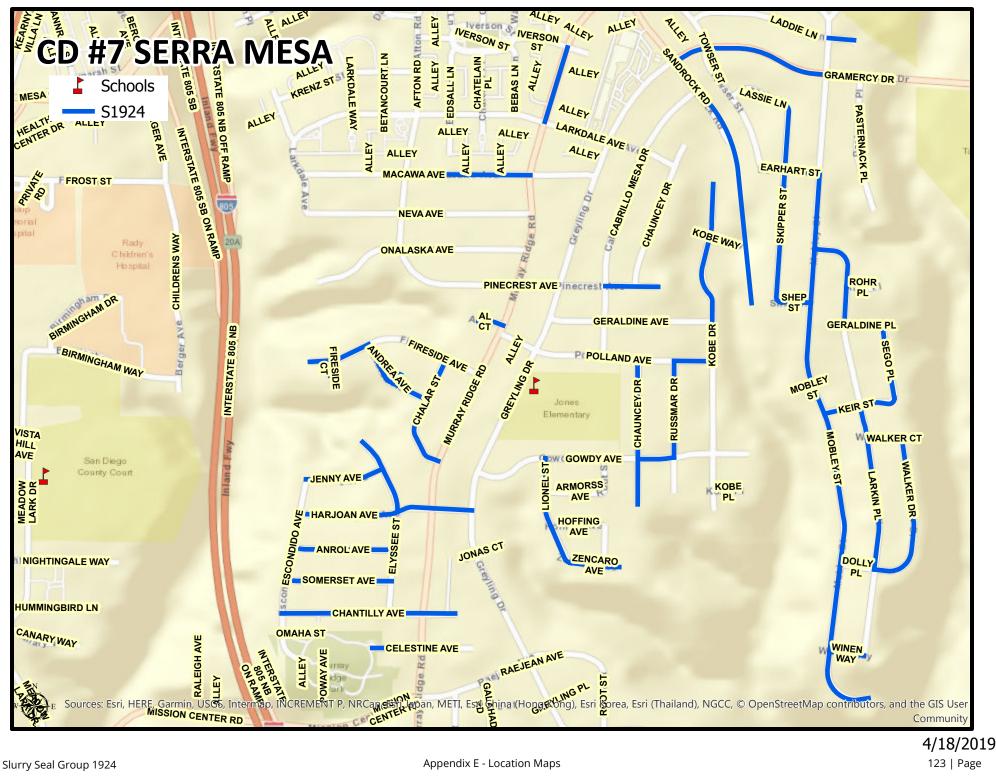

See **Appendix E** – Location Maps

**3. CONTRACT TIME:** The Contract Time for completion of the Work shall be **110 Working Days**.