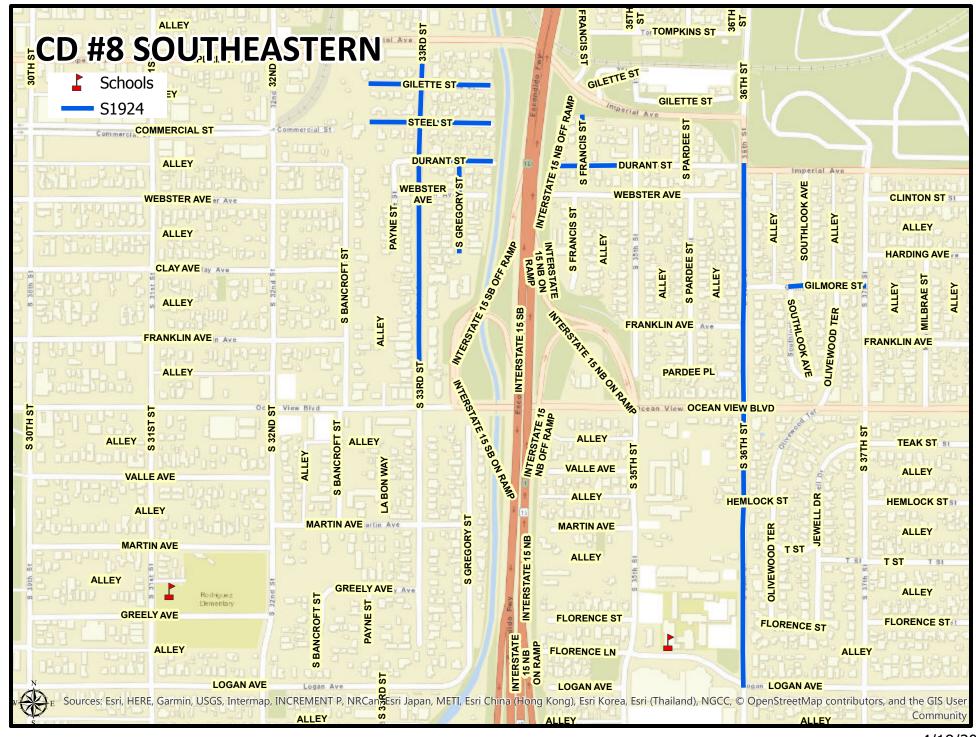

See **Appendix E** – Location Maps

**3. CONTRACT TIME:** The Contract Time for completion of the Work shall be **110 Working Days**.