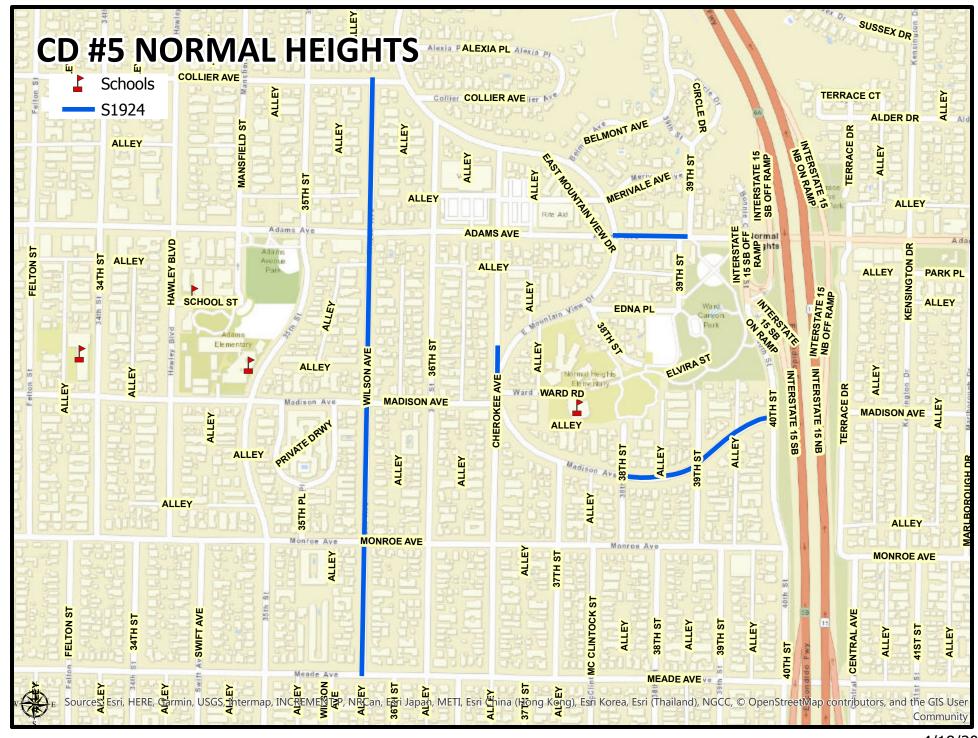

See **Appendix E** – Location Maps

**3. CONTRACT TIME:** The Contract Time for completion of the Work shall be **110 Working Days**.