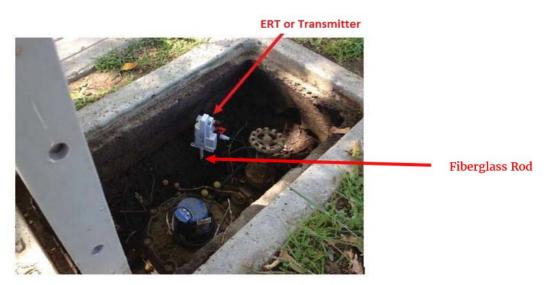

eter box lid. This antenna is connected to the endpoint via cable. The following proper installation shall be implemented when removing the lid to avoid damaging the antenna, cable, and/or endpoint. Photo 4 below demonstrates a diagram of the connection:



# Photo 4

The AMI device ERT/Endpoint/Transmitter shall be positioned and installed as discussed in this Appendix. If the ERT/Endpoint/Transmitter is disturbed, it shall be re-installed and returned to its original installation with the end points pointed upwards as shown below in Photo 5.

# The PUD's code compliance staff will issue citations and invoices to you for any damaged AMI devices that are not re-installed as discussed in the Contract Document

Photo 5 below shows a typical installation of an AMI endpoint on a water meter.



# Photo 5

Photo 6 below is an example of disturbance that shall be avoided:



# Photo 6

**You are responsible when working in and around meter boxes.** If you encounter these endpoints, use proper care and do not disconnect them from the registers on top of the water meter. If the lid has an antenna drilled through, do not change or tamper with the lid and inform the Resident Engineer immediately about the location of that lid. Refer to Photo 7 below:



# Photo 7

Another component of the AMI system are the Network Devices. The Network Devices are strategically placed units (mainly on street light poles) that collect interval meter reading data from multiple meters for transmission to the Department Control Computer. **If you come across any of these devices on street lights that wil