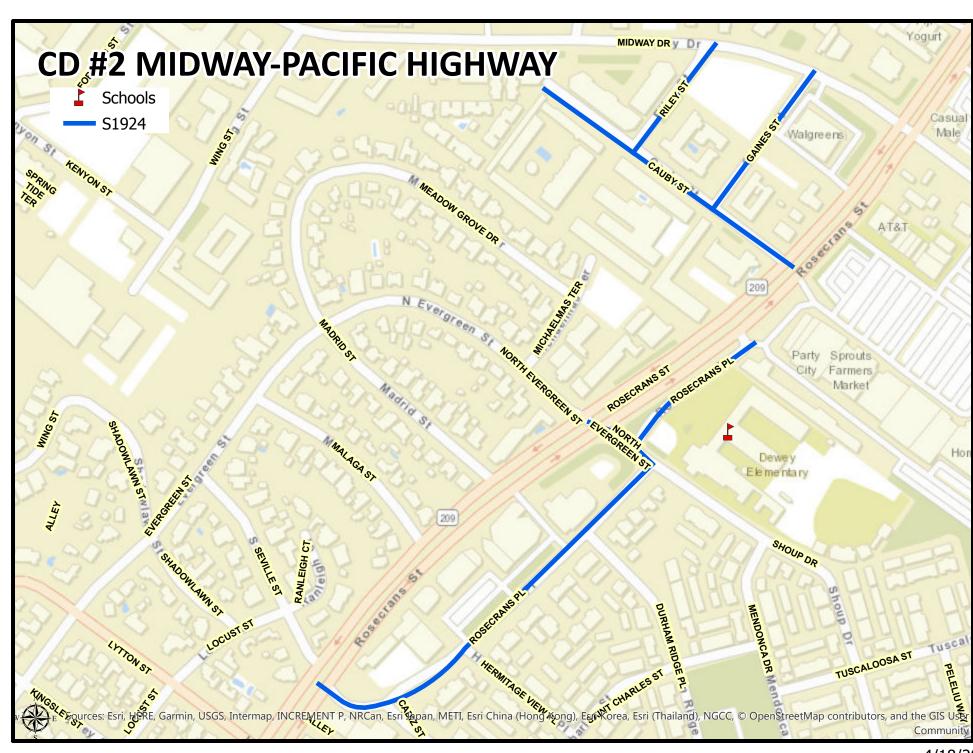

See **Appendix E** – Location Maps

**3. CONTRACT TIME:** The Contract Time for completion of the Work shall be **110 Working Days**.