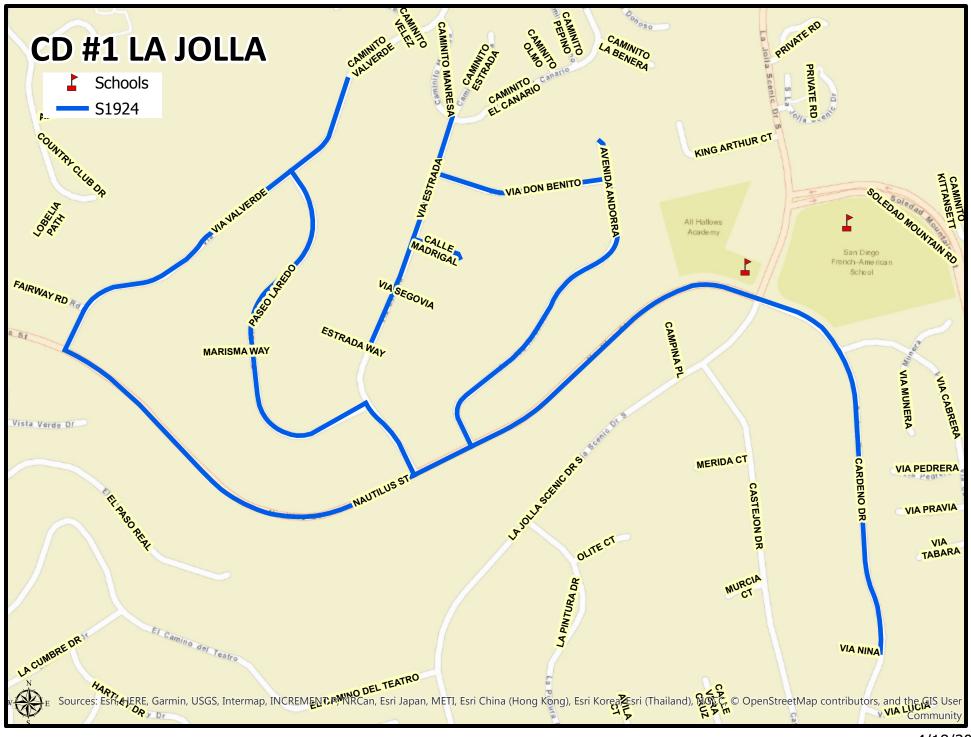

See **Appendix E** – Location Maps

**3. CONTRACT TIME:** The Contract Time for completion of the Work shall be **110 Working Days**.