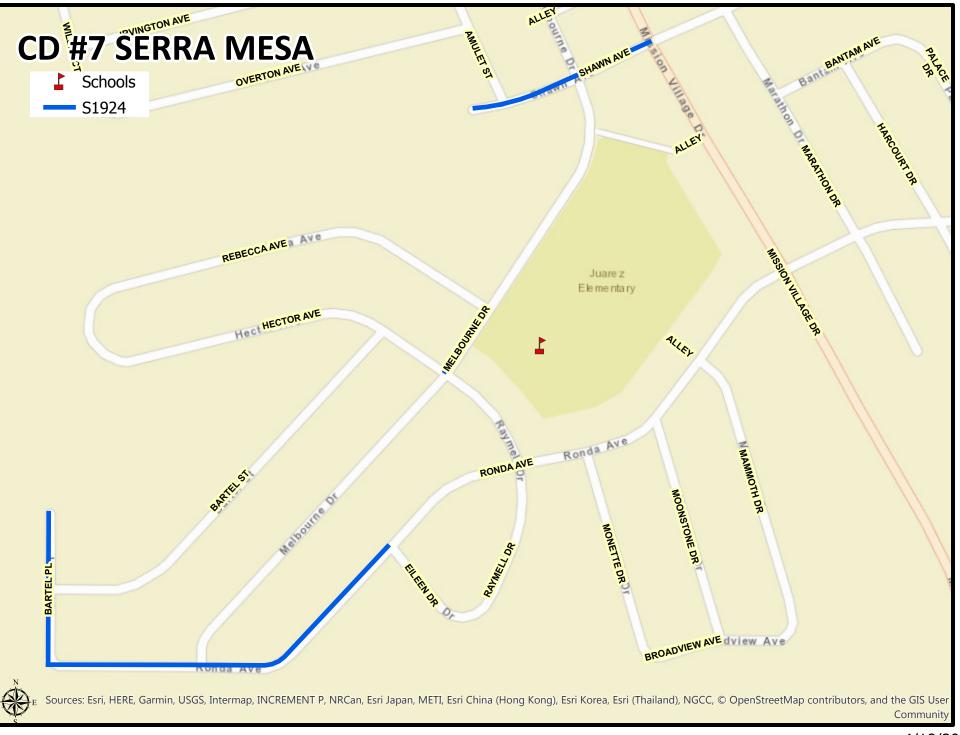

See **Appendix E** – Location Maps

**3. CONTRACT TIME:** The Contract Time for completion of the Work shall be **110 Working Days**.