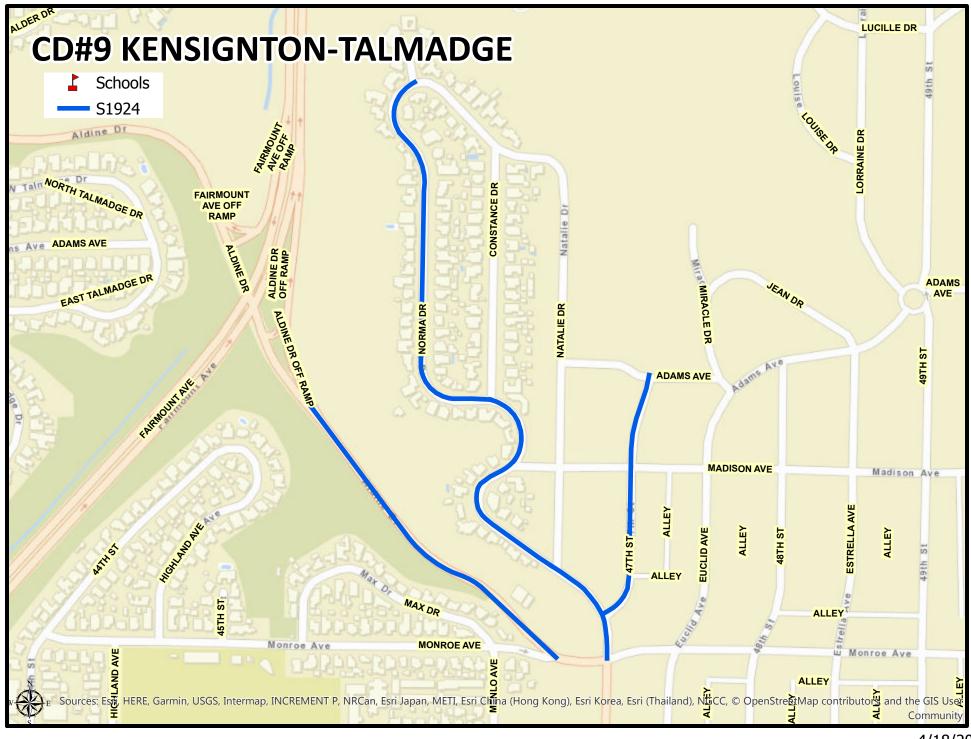

See **Appendix E** – Location Maps

**3. CONTRACT TIME:** The Contract Time for completion of the Work shall be **110 Working Days**.