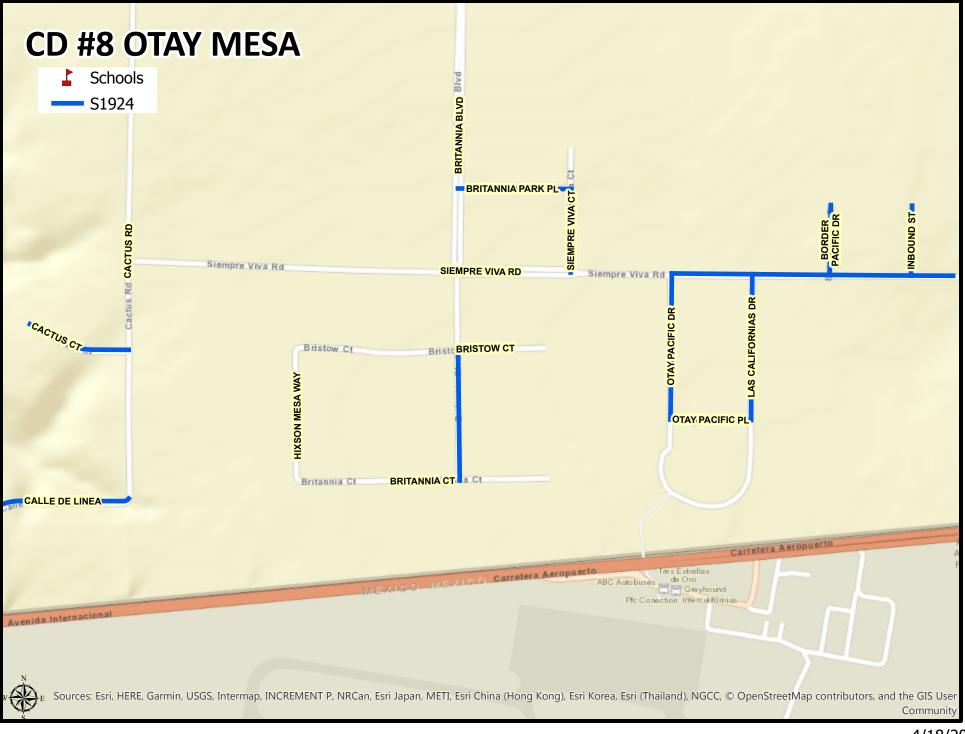

See **Appendix E** – Location Maps

**3. CONTRACT TIME:** The Contract Time for completion of the Work shall be **110 Working Days**.