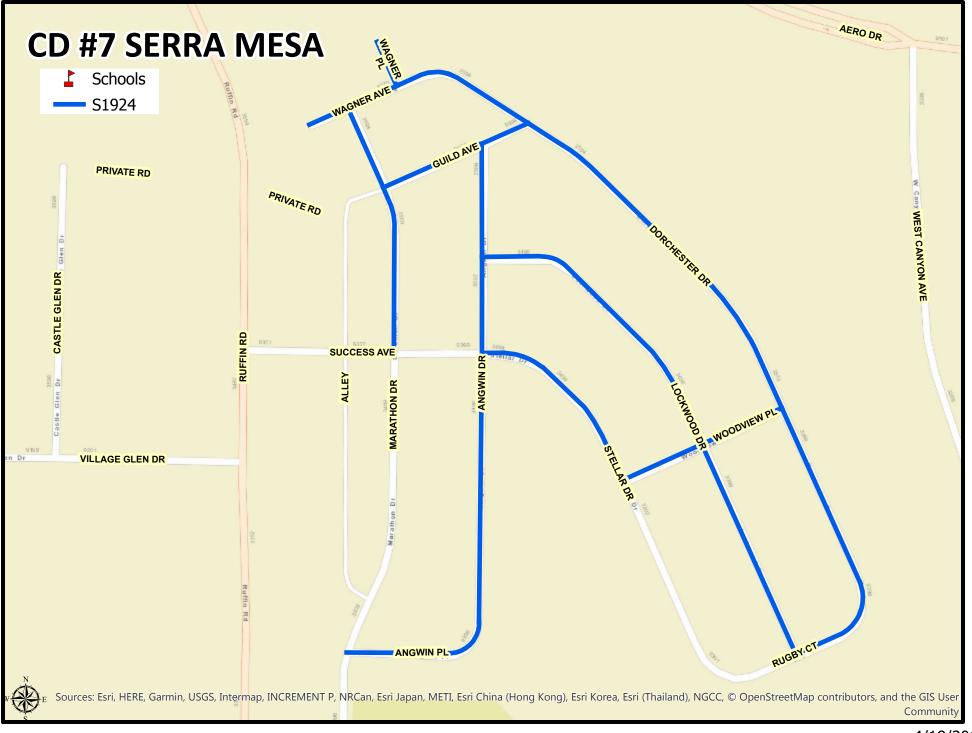

See **Appendix E** – Location Maps

**3. CONTRACT TIME:** The Contract Time for completion of the Work shall be **110 Working Days**.