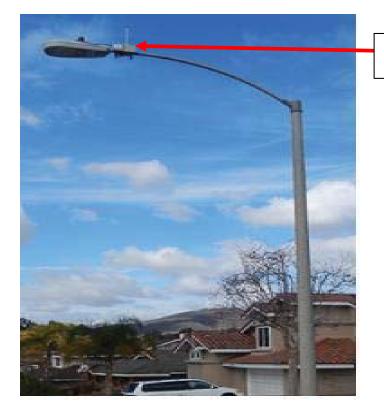

Network Devices. The Network Devices are strategically placed units (mainly on street light poles) that collect interval meter reading data from multiple meters for transmission to the Department Control Computer. **If you come across any of these devices on street lights that will be removed or replaced (refer to Photos 8 and 9 below), notify AMI Project Manager Arwa Sayed at (619) 362-0121 immediately.** 

Photo 8 shows an installed network device on a street light. On the back of each Network Device is a sticker with contact information. See Photo 9. **Call PUD Water Emergency Repairs at 619-515-3525 if your work will impact these street lights.** These are assets that belong to the City of San Diego and you shall be responsible for any costs of disruption of this network.

# Photo 8



**Network Device** 

# Photo 9



If you encounter any bad installations, disconnected/broken/buried endpoints, or inadvertently damage any AMI devices or cables, notify the Resident Engineer immediately. The Resident Engineer will then immediately contact the AMI Project Manager, Arwa Sayed, at (619) 362-0121.

# ATTACHMENT F

# RESERVED

# ATTACHMENT G

# **CONTRACT AGREEMENT**

#### **CONTRACT AGREEMENT**

#### **CONSTRUCTION CONTRACT**

This contract is made and entered into between THE CITY OF SAN DIEGO, a municipal corporation, herein called "City", and <u>American Asphalt South, Inc.</u>, herein called "Contractor" for construction of **Slurry Seal Group 1924**; Bid No. **K-19-1856-DBB-3**; in the amount of <u>Four Million Eight Hundred</u> <u>Ninety Two Thousand Nine Hundred Sixt