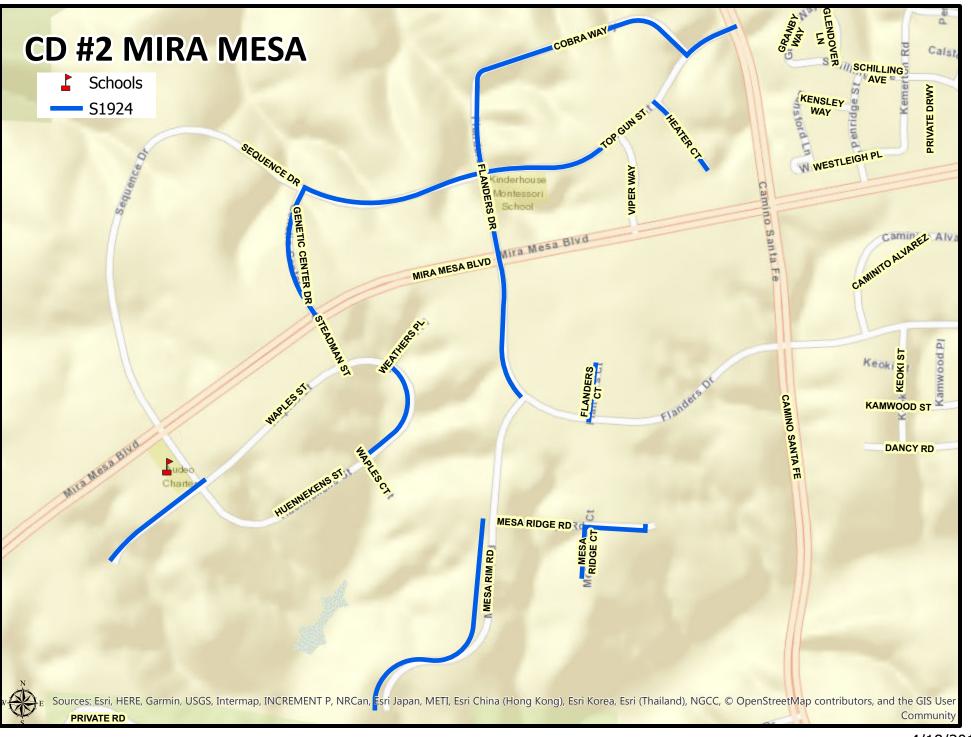

See **Appendix E** – Location Maps

**3. CONTRACT TIME:** The Contract Time for completion of the Work shall be **110 Working Days**.