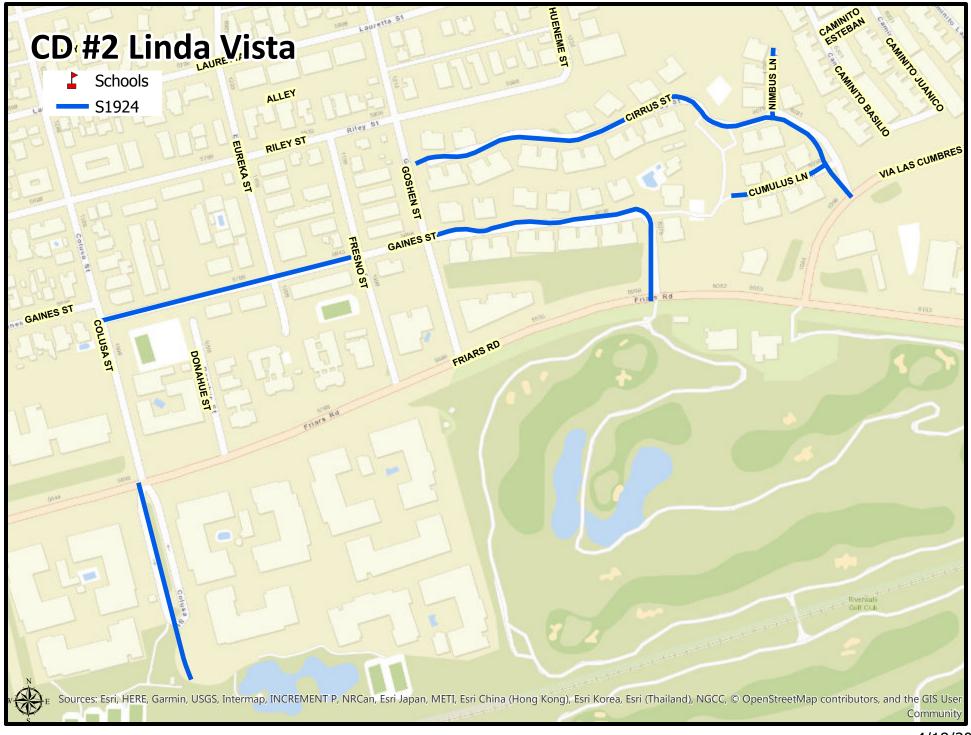

See **Appendix E** – Location Maps

**3. CONTRACT TIME:** The Contract Time for completion of the Work shall be **110 Working Days**.