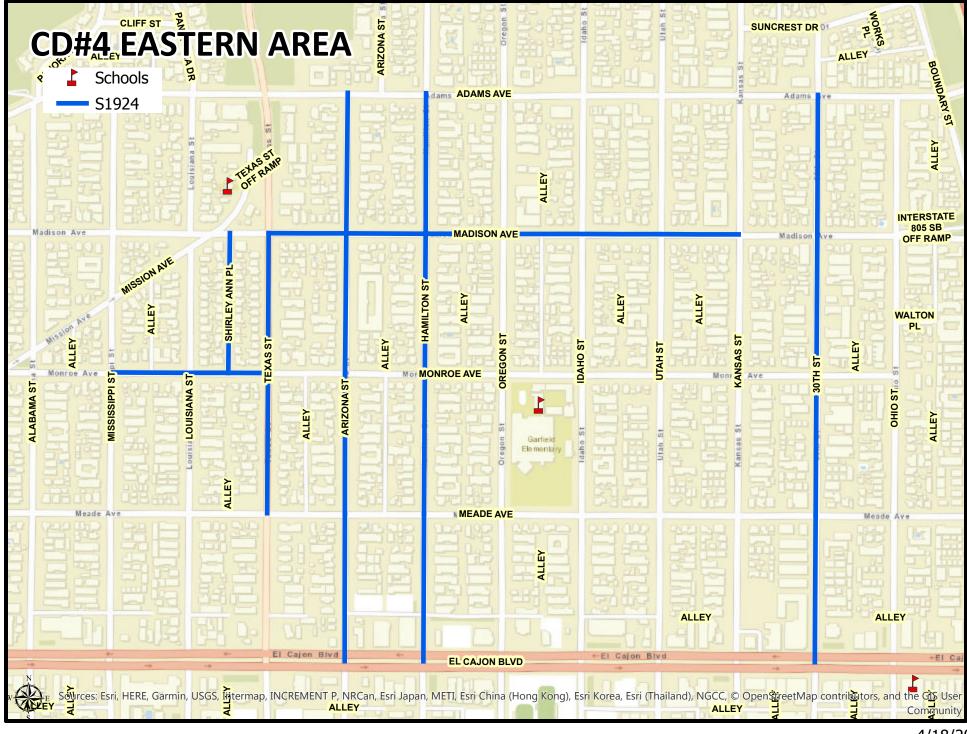

See **Appendix E** – Location Maps

**3. CONTRACT TIME:** The Contract Time for completion of the Work shall be **110 Working Days**.