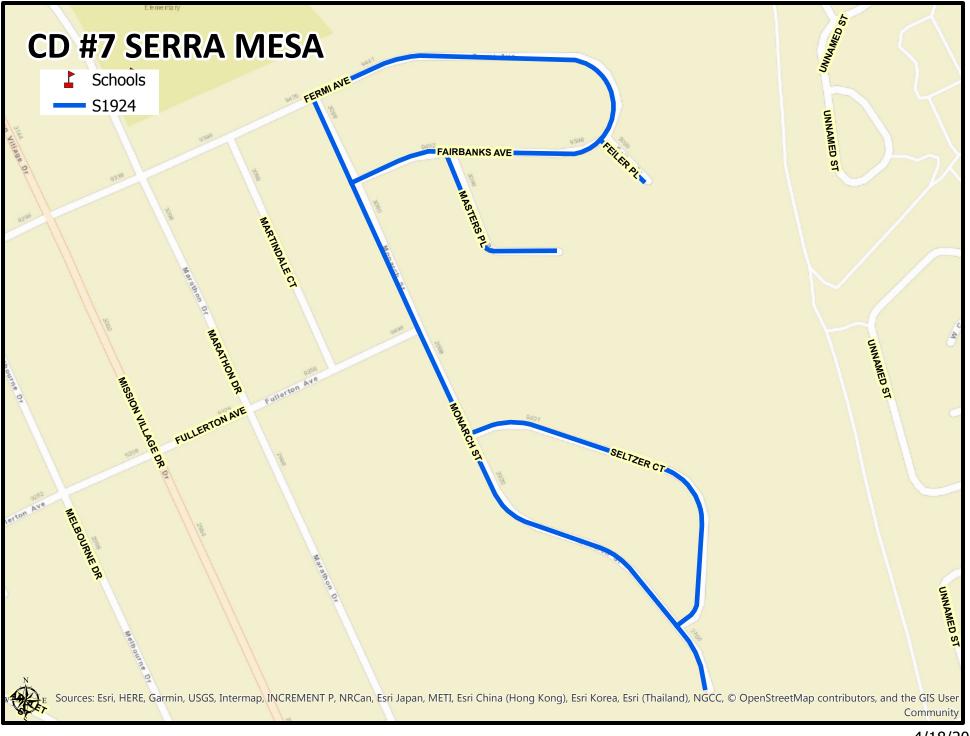

See **Appendix E** – Location Maps

**3. CONTRACT TIME:** The Contract Time for completion of the Work shall be **110 Working Days**.