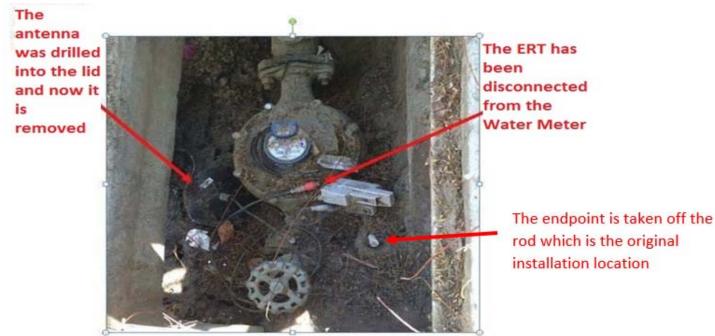

proper installation shall be implemented when removing the lid to avoid damaging the antenna, cable, and/or endpoint. Photo 4 below demonstrates a diagram of the connection:



# Photo 4

The AMI device ERT/Endpoint/Transmitter shall be positioned and installed as discussed in this Appendix. If the ERT/Endpoint/Transmitter is disturbed, it shall be re-installed and returned to its original installation with the end points pointed upwards as shown below in Photo 5.

# The PUD's code compliance staff will issue citations and invoices to you for any damaged AMI devices that are not re-installed as discussed in the Contract Document

Photo 5 below shows a typical installation of an AMI endpoint on a water meter.



# Photo 5

Photo 6 below is an example of disturbance that shall be avoided:



# Photo 6

**You are responsible when working in and around meter boxes.** If you encounter these endpoints, use proper care and do not disconnect them from the registers on top of the water meter. If the lid has an antenna drilled through, do not change or tamper with the lid and inform the Resident Engineer immediately about the location of that lid. Refer to Photo 7 below:



# Photo 7

Another component of the AMI system are the Network Devices. The Network Devices are strategically placed units (mainly on street light poles) that collect interval meter reading data from multiple meters for transmission to the Department Control Computer. **If you come across any of these devices on street lights that will be removed or replaced (refer to Photos 8 and 9 below), notify AMI Project Man