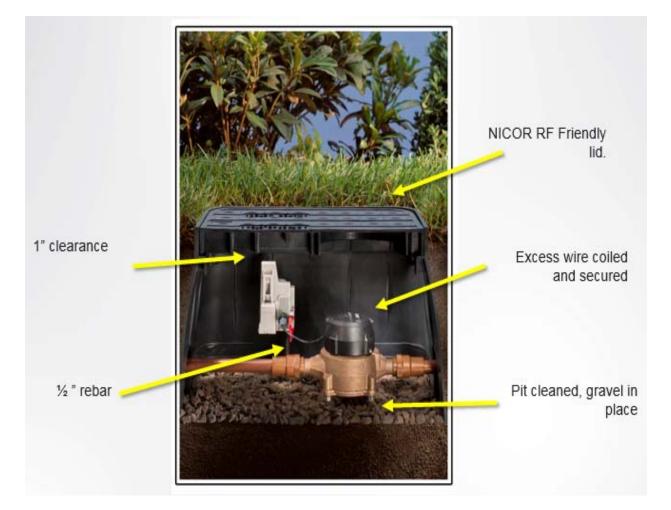

), see Photo 2:



Photo 2

Network Devices, see Photo 3:





AMI endpoints transmit meter information to the AMI system and will soon be on the vast majority of meters in San Diego. These AMI devices provide interval consumption data to the PUD's Customer Support Division. If these devices are damaged or communication is interrupted, this Division will be alerted of the situation. The endpoints are installed in water meter boxes, coffins, and vaults adjacent to the meter. A separate flat round antenna may also be installed through the meter box lid. This antenna is connected to the endpoint via cable. The following proper installation shall be implemented when removing the lid to avoid damaging the antenna, cable, and/or endpoint. Photo 4 below demonstrates a diagram of the connection:



# Photo 4

The AMI device ERT/Endpoint/Transmitter shall be positioned and installed as discussed in this Appendix. If the ERT/Endpoint/Transmitter is disturbed, it shall be re-installed and returned to its original installation with the end points pointed upwards as shown below in Photo 5.

# The PUD's code compliance staff will issue citations and invoices to you for any damaged AMI devices that are not re-installed as discussed in the Contract Document

Photo 5 below shows a typical installation of an AMI endpoint on a water meter.



# Photo 5

Photo 6 below is an example of disturbance that shall be avoided:



# Photo 6

**You are responsible when working in and around meter boxes.** If you encounter these endpoints, use proper care and do not disconnect them from the registers on