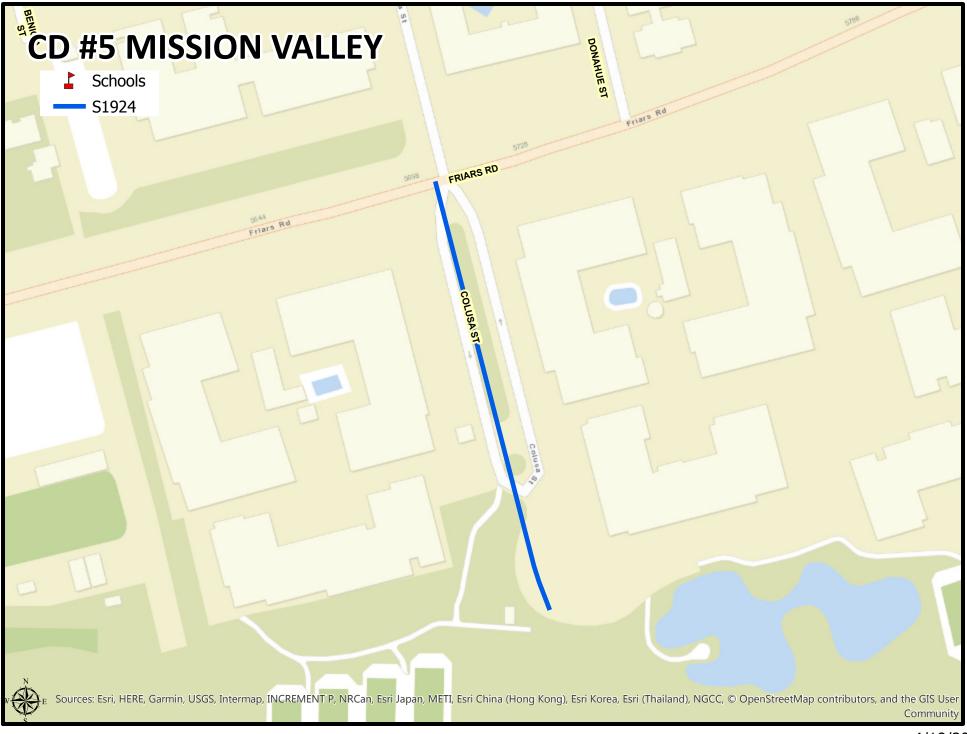

See **Appendix E** – Location Maps

**3. CONTRACT TIME:** The Contract Time for completion of the Work shall be **110 Working Days**.