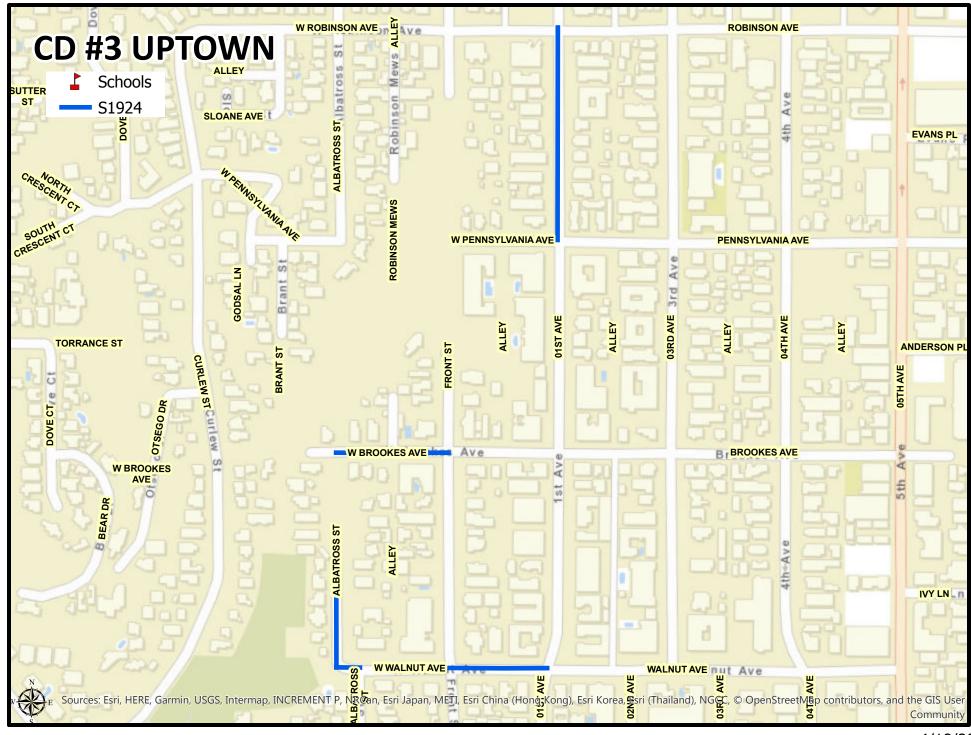

See **Appendix E** – Location Maps

**3. CONTRACT TIME:** The Contract Time for completion of the Work shall be **110 Working Days**.