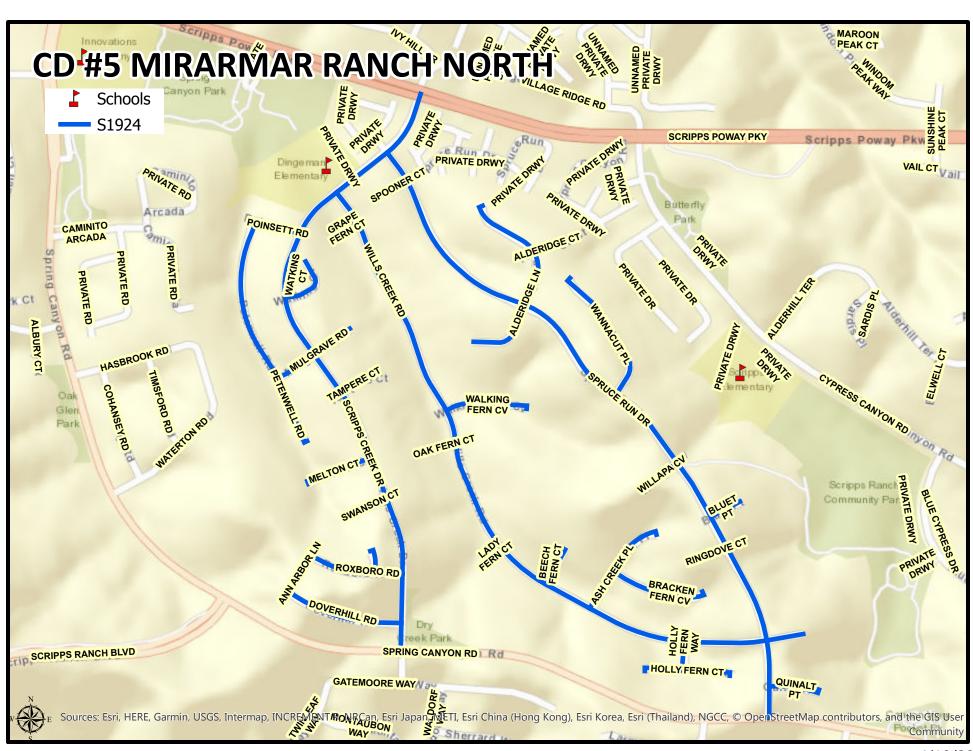

See **Appendix E** – Location Maps

**3. CONTRACT TIME:** The Contract Time for completion of the Work shall be **110 Working Days**.