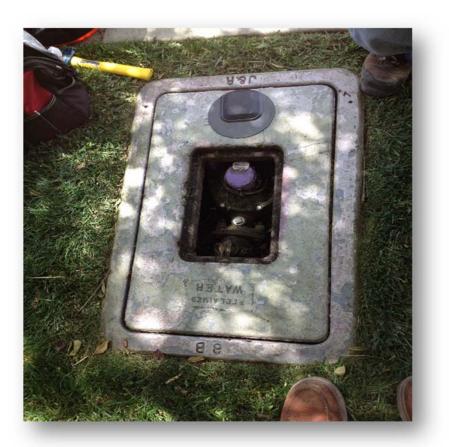

ts original installation with the end points pointed upwards as shown below in Photo 5.

# The PUD's code compliance staff will issue citations and invoices to you for any damaged AMI devices that are not re-installed as discussed in the Contract Document

Photo 5 below shows a typical installation of an AMI endpoint on a water meter.



# Photo 5

Photo 6 below is an example of disturbance that shall be avoided:



# Photo 6

**You are responsible when working in and around meter boxes.** If you encounter these endpoints, use proper care and do not disconnect them from the registers on top of the water meter. If the lid has an antenna drilled through, do not change or tamper with the lid and inform the Resident Engineer immediately about the location of that lid. Refer to Photo 7 below:



# Photo 7

Another component of the AMI system are the Network Devices. The Network Devices are strategically placed units (mainly on street light poles) that collect interval meter reading data from multiple meters for transmission to the Department Control Computer. **If you come across any of these devices on street lights that will be removed or replaced (refer to Photos 8 and 9 below), notify AMI Project Manager Arwa Sayed at (619) 362-0121 immediately.** 

Photo 8 shows an installed network device on a street light. On the back of each Network Device is a sticker with contact information. See Photo 9. **Call PUD Water Emergency Repairs at 619-515-3525 if your work will impact these street lights.** These are assets that belong to the City of San Diego and you shall be responsible f