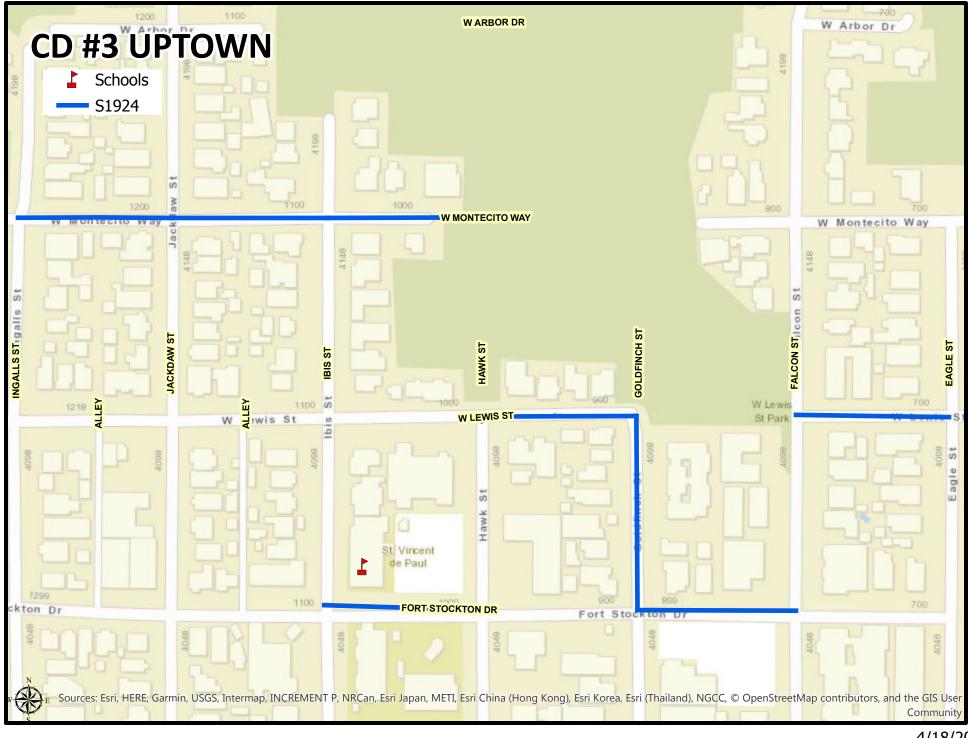

See **Appendix E** – Location Maps

**3. CONTRACT TIME:** The Contract Time for completion of the Work shall be **110 Working Days**.