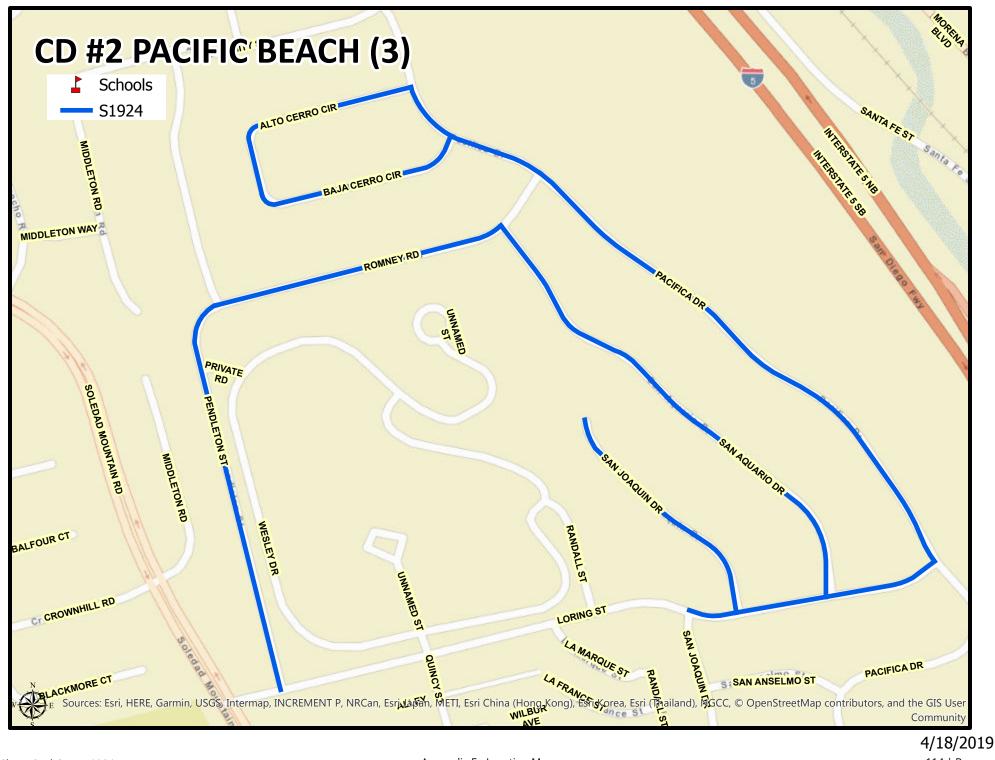

See **Appendix E** – Location Maps

**3. CONTRACT TIME:** The Contract Time for completion of the Work shall be **110 Working Days**.