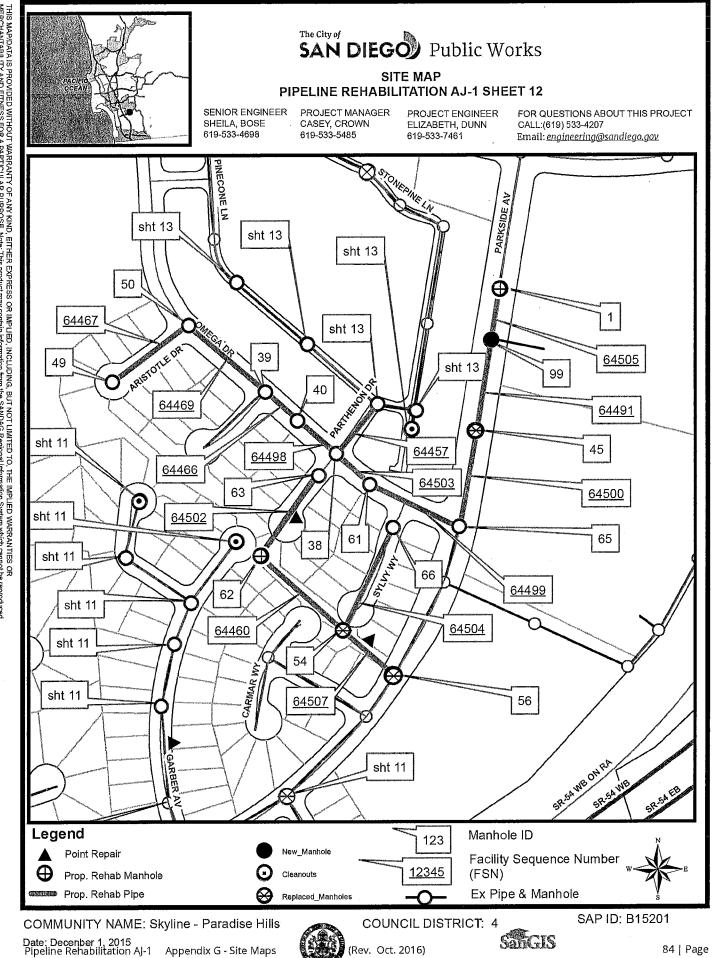

See Appendix E for the Location Map.

- 4. **CONTRACT TIME:** The Contract Time for completion of the Work, shall be **340 Working Days**.
  - **4.1. CONTRACTOR'S LICENSE CLASSIFICATION:** In accordance with the provisions of California Law, the Contractor shall possess valid, appropriate license(s) at the time that the Bid is submitted. Failure to possess the specified license(s) may render the Bid as **non-responsive** and ineligible for award.
  - **4.2.** The City has determined that the following licensing classification(s) are required for this contract: