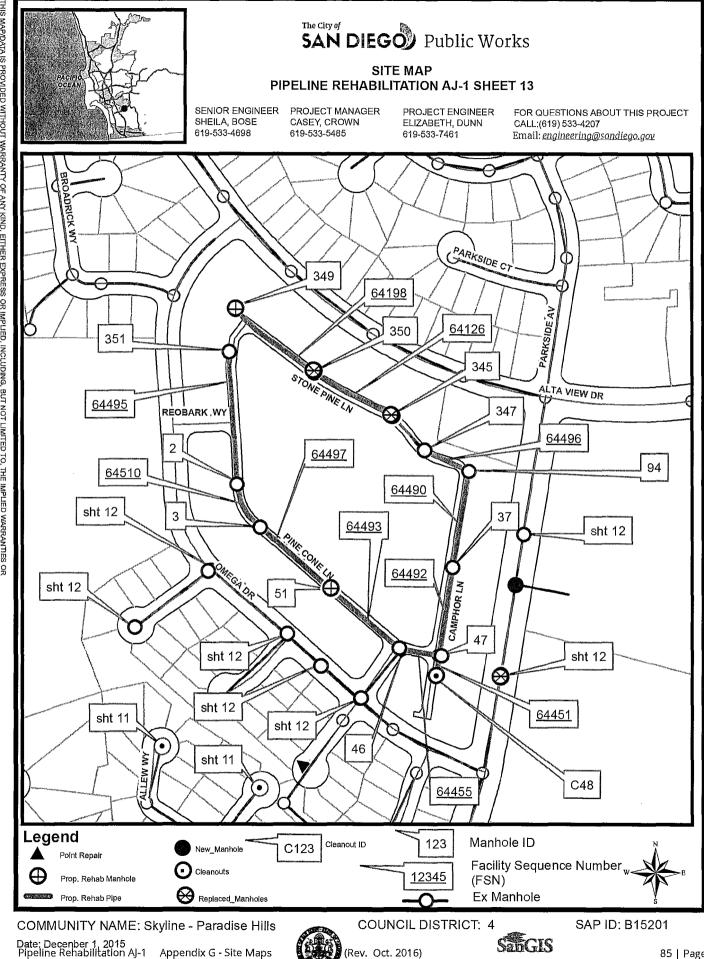

See Appendix E for the Location Map.

- 4. **CONTRACT TIME:** The Contract Time for completion of the Work, shall be **340 Working Days**.
  - **4.1. CONTRACTOR'S LICENSE CLASSIFICATION:** In accordance with the provisions of California Law, the Contractor shall possess valid, appropriate license(s) at the time that the Bid is submitted. Failure to possess the specified license(s) may render the Bid as **non-responsive** and ineligible for award.
  - **4.2.** The City has determined that the following licensing classification(s) are required for this contract: