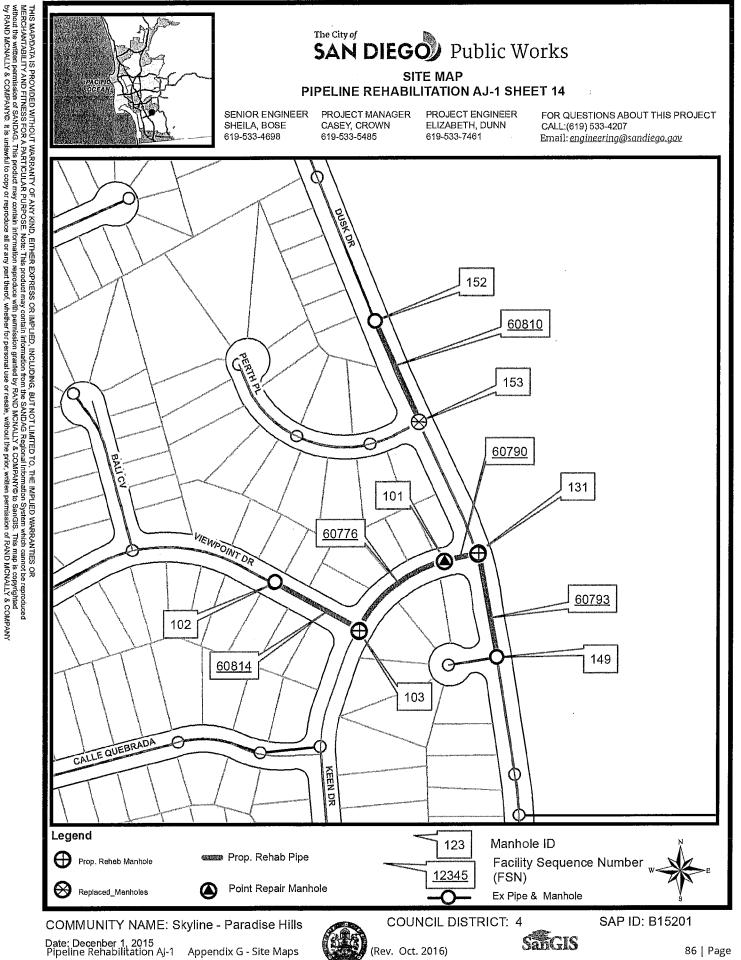

See Appendix E for the Location Map.

- 4. **CONTRACT TIME:** The Contract Time for completion of the Work, shall be **340 Working Days**.
  - **4.1. CONTRACTOR'S LICENSE CLASSIFICATION:** In accordance with the provisions of California Law, the Contractor shall possess valid, appropriate license(s) at the time that the Bid is submitted. Failure to possess the specified license(s) may render the Bid as **non-responsive** and ineligible for award.
  - **4.2.** The City has determined that the following licensing classification(s) are required for this contract: