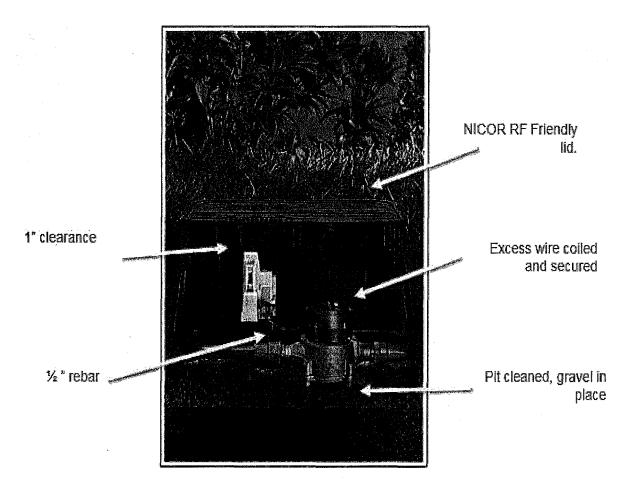

## **SECTION 5 – UTILITIES**

- 5-2 **PROTECTION.** To the City Supplement, item 2, ADD the following:
  - g) Refer to **Appendix "N"** for more information on the protection of AMI devices.
- **5-6 COOPERATION.** ADD the following:
  - 1. Notify SDG&E at least **10 Working Days** prior to excavating within 10 feet of SDG&E Underground High Voltage Transmission Power Lines (69 KV and higher).