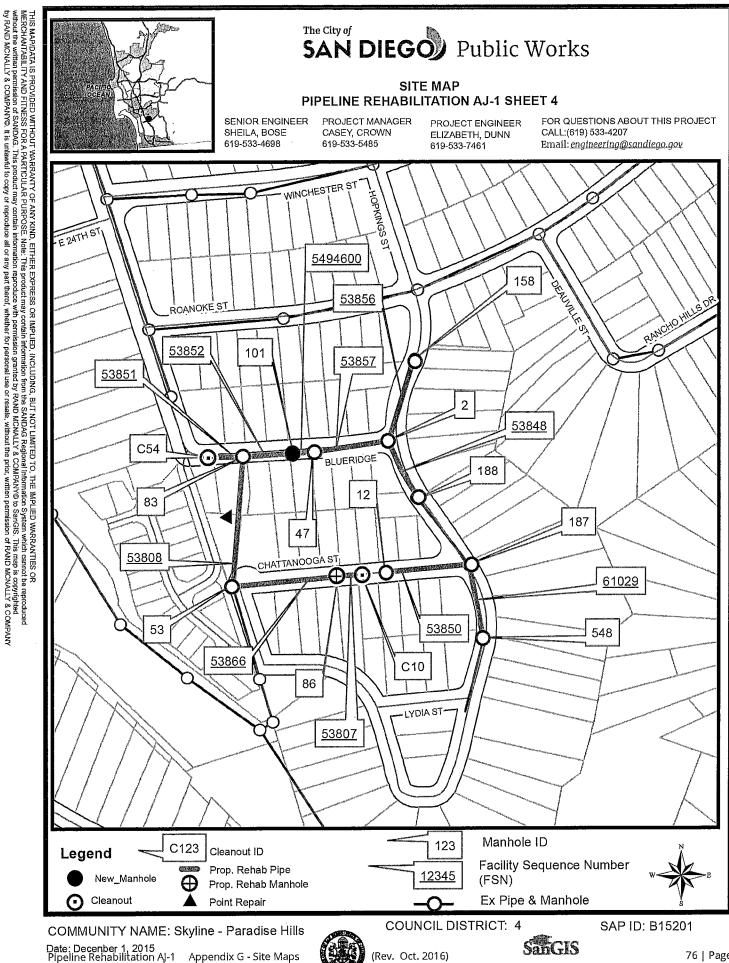

See Appendix E for the Location Map.

- 4. **CONTRACT TIME:** The Contract Time for completion of the Work, shall be **340 Working Days**.
  - **4.1. CONTRACTOR'S LICENSE CLASSIFICATION:** In accordance with the provisions of California Law, the Contractor shall possess valid, appropriate license(s) at the time that the Bid is submitted. Failure to possess the specified license(s) may render the Bid as **non-responsive** and ineligible for award.
  - **4.2.** The City has determined that the following licensing classification(s) are required for this contract: