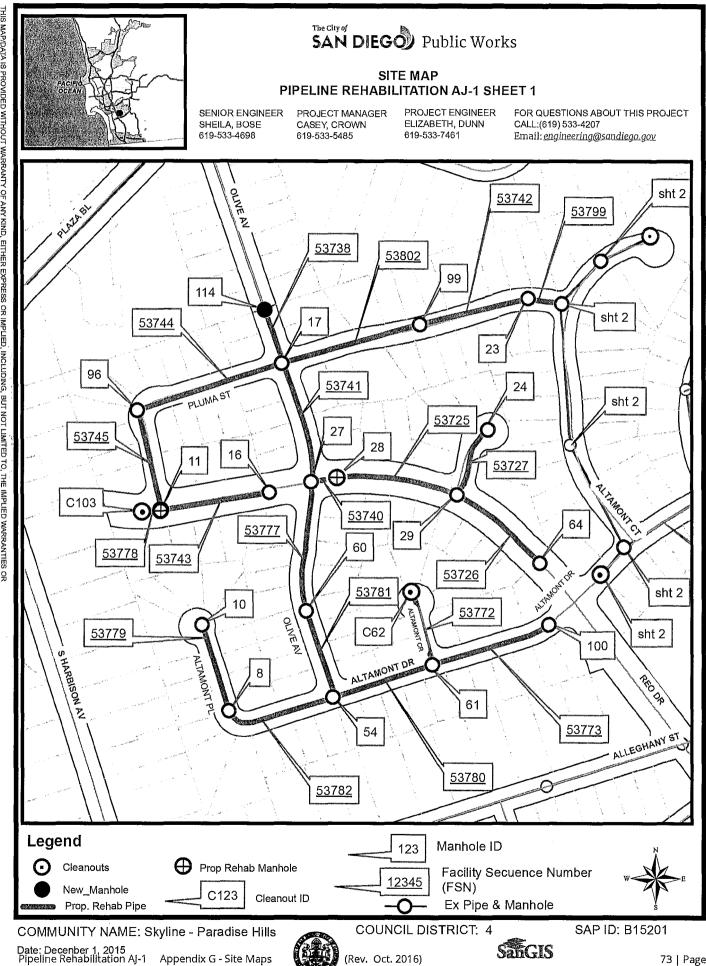

## SCOPE OF WORK

- SCOPE OF WORK: Rehabilitation of approximately 39,789 LF (7.54 miles) of existing VC sewer mains and replacement of 239 LF (0.05 miles) of existing VC sewer mains for total of 40,028 LF (7.59 miles). Includes point repairs at mains and manholes, manhole rehabilitation, manhole replacement, installation of new manholes, installation of cleanouts, rehabilitation of existing laterals and curb ramp installation.
  - **1.1.** The Work shall be performed in accordance with:
    - **1.1.1.** The Notice Inviting Bids, inclusive.
- 2. **ESTIMATED CONSTRUCTION COST:** The City's estimated construction cost for this project is \$4,800,000.00.
- 3. LOCATION OF WORK: The location of the Work is as follows: