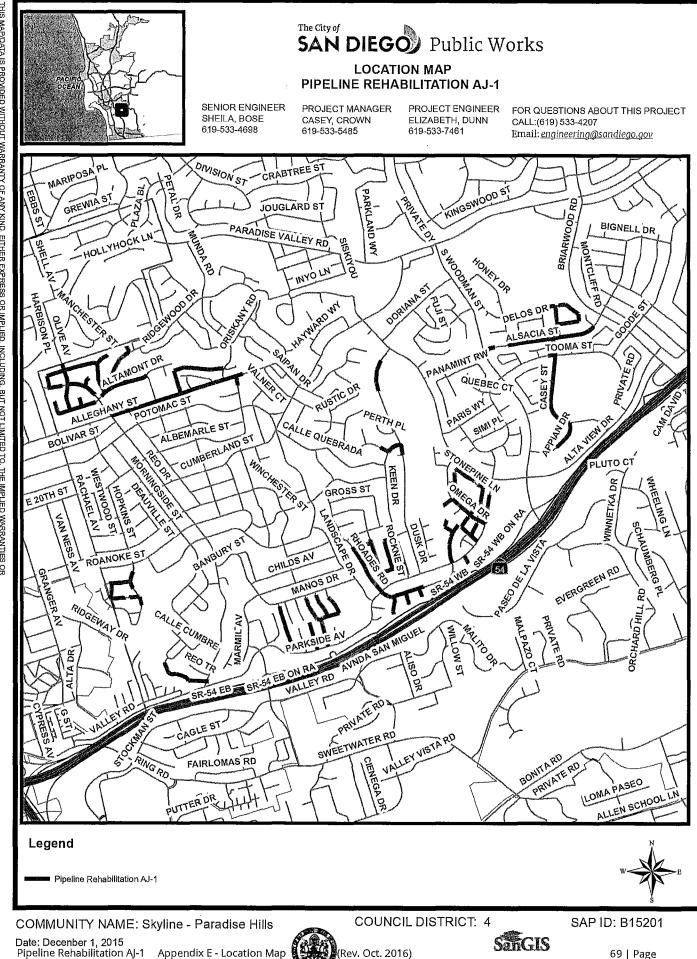

## SCOPE OF WORK

- SCOPE OF WORK: Rehabilitation of approximately 39,789 LF (7.54 miles) of existing VC sewer mains and replacement of 239 LF (0.05 miles) of existing VC sewer mains for total of 40,028 LF (7.59 miles). Includes point repairs at mains and manholes, manhole rehabilitation, manhole replacement, installation of new manholes, installation of cleanouts, rehabilitation of existing laterals and curb ramp installation.
  - **1.1.** The Work shall be performed in accordance with:
    - **1.1.1.** The Notice Inviting Bids, inclusive.
- 2. **ESTIMATED CONSTRUCTION COST:** The City's estimated construction cost for this project is \$4,800,000.00.
- 3. LOCATION OF WORK: The location of the Work is as follows:

See Appendix E for the Location Map.

- 4. **CONTRACT TIME:** The Contract Time for completion of the Work, shall be **340 Working Days**.
  - **4.1. CONTRACTOR'S LICENSE CLASSIFICATION:** In accordance with the provisions of California Law, the Contractor shall possess valid, appropriate license(s) at the time that the Bid is submitted. Failure to possess the specified license(s) may render the Bid as **non-responsive** and ineligible for award.
  - **4.2.** The City has determined that the following licensing classification(s) are required for this contract: