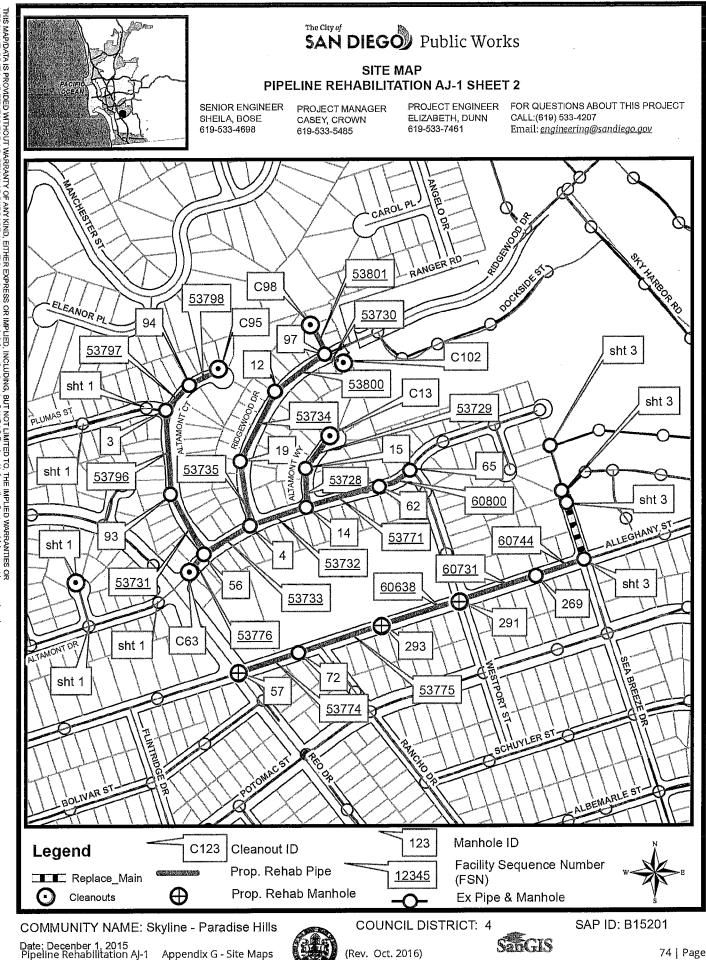

## SCOPE OF WORK

- SCOPE OF WORK: Rehabilitation of approximately 39,789 LF (7.54 miles) of existing VC sewer mains and replacement of 239 LF (0.05 miles) of existing VC sewer mains for total of 40,028 LF (7.59 miles). Includes point repairs at mains and manholes, manhole rehabilitation, manhole replacement, installation of new manholes, installation of cleanouts, rehabilitation of existing laterals and curb ramp installation.
  - **1.1.** The Work shall be performed in accordance with:
    - **1.1.1.** The Notice Inviting Bids, inclusive.
- 2. **ESTIMATED CONSTRUCTION COST:** The City's estimated construction cost for this project is \$4,800,000.00.
- 3. LOCATION OF WORK: The location of the Work is as follows: