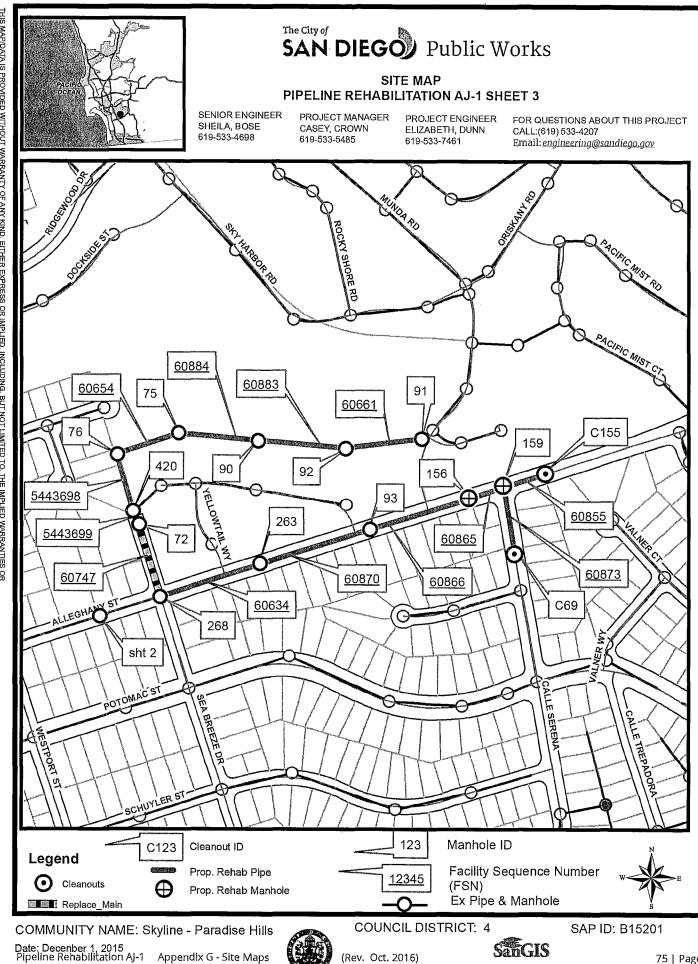

See Appendix E for the Location Map.

- 4. **CONTRACT TIME:** The Contract Time for completion of the Work, shall be **340 Working Days**.
  - **4.1. CONTRACTOR'S LICENSE CLASSIFICATION:** In accordance with the provisions of California Law, the Contractor shall possess valid, appropriate license(s) at the time that the Bid is submitted. Failure to possess the specified license(s) may render the Bid as **non-responsive** and ineligible for award.
  - **4.2.** The City has determined that the following licensing classification(s) are required for this contract: