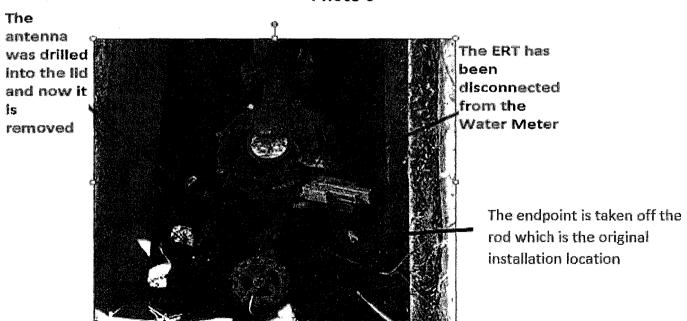

## **SECTION 5 – UTILITIES**

- 5-2 **PROTECTION.** To the City Supplement, item 2, ADD the following:
  - g) Refer to **Appendix "N"** for more information on the protection of AMI devices.
- **5-6 COOPERATION.** ADD the following:
  - 1. Notify SDG&E at least **10 Working Days** prior to excavating within 10 feet of SDG&E Underground High Voltage Transmission Power Lines (69 KV and higher).