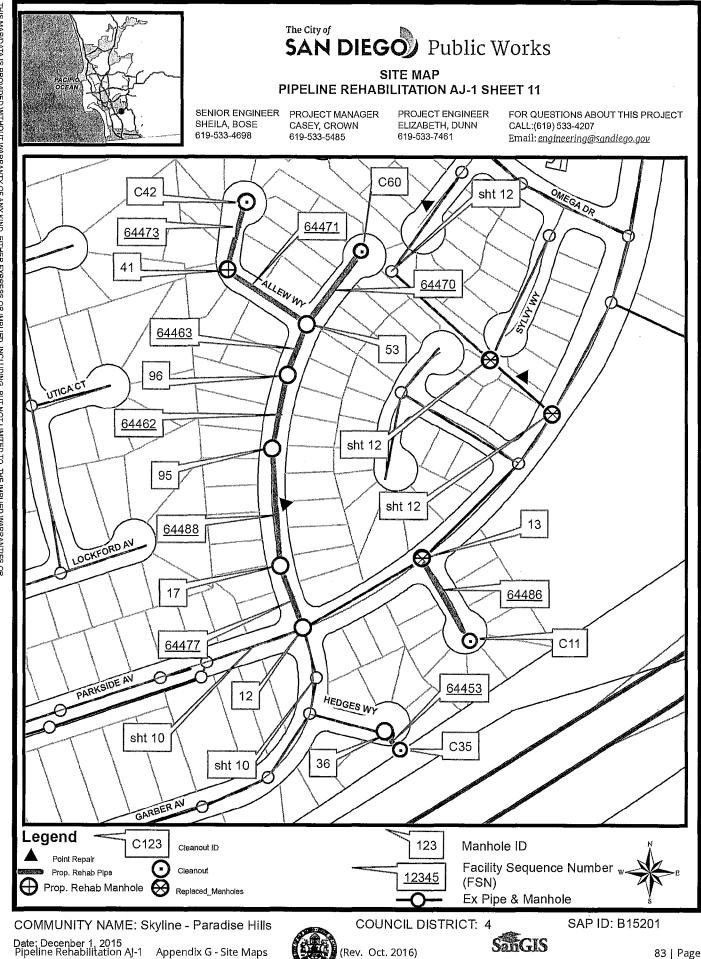

See Appendix E for the Location Map.

- 4. **CONTRACT TIME:** The Contract Time for completion of the Work, shall be **340 Working Days**.
  - **4.1. CONTRACTOR'S LICENSE CLASSIFICATION:** In accordance with the provisions of California Law, the Contractor shall possess valid, appropriate license(s) at the time that the Bid is submitted. Failure to possess the specified license(s) may render the Bid as **non-responsive** and ineligible for award.
  - **4.2.** The City has determined that the following licensing classification(s) are required for this contract: