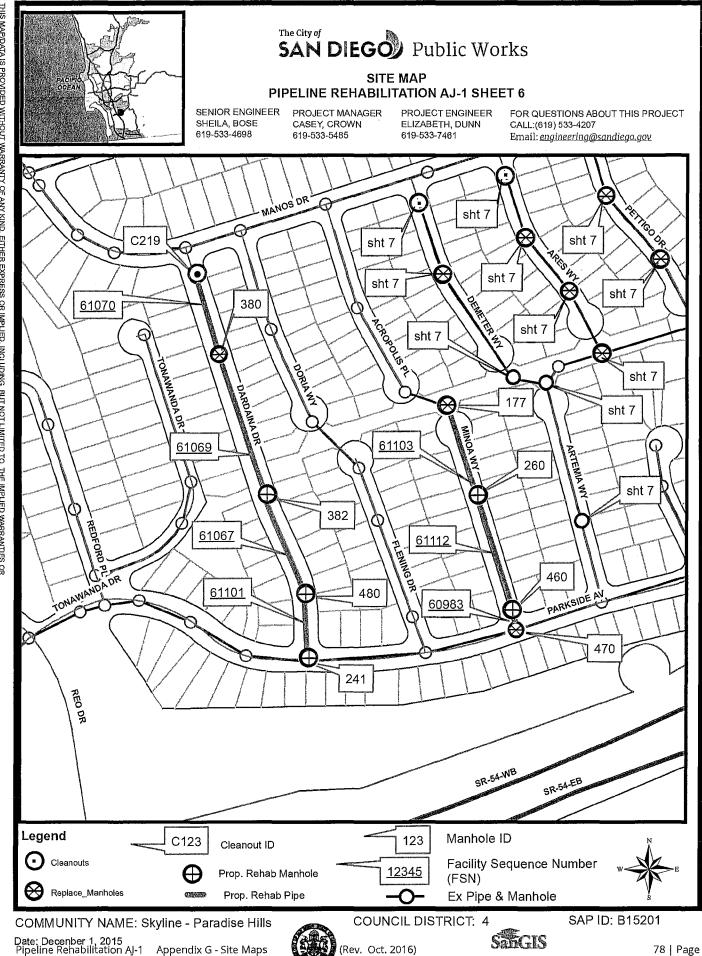

See Appendix E for the Location Map.

- 4. **CONTRACT TIME:** The Contract Time for completion of the Work, shall be **340 Working Days**.
  - **4.1. CONTRACTOR'S LICENSE CLASSIFICATION:** In accordance with the provisions of California Law, the Contractor shall possess valid, appropriate license(s) at the time that the Bid is submitted. Failure to possess the specified license(s) may render the Bid as **non-responsive** and ineligible for award.
  - **4.2.** The City has determined that the following licensing classification(s) are required for this contract: