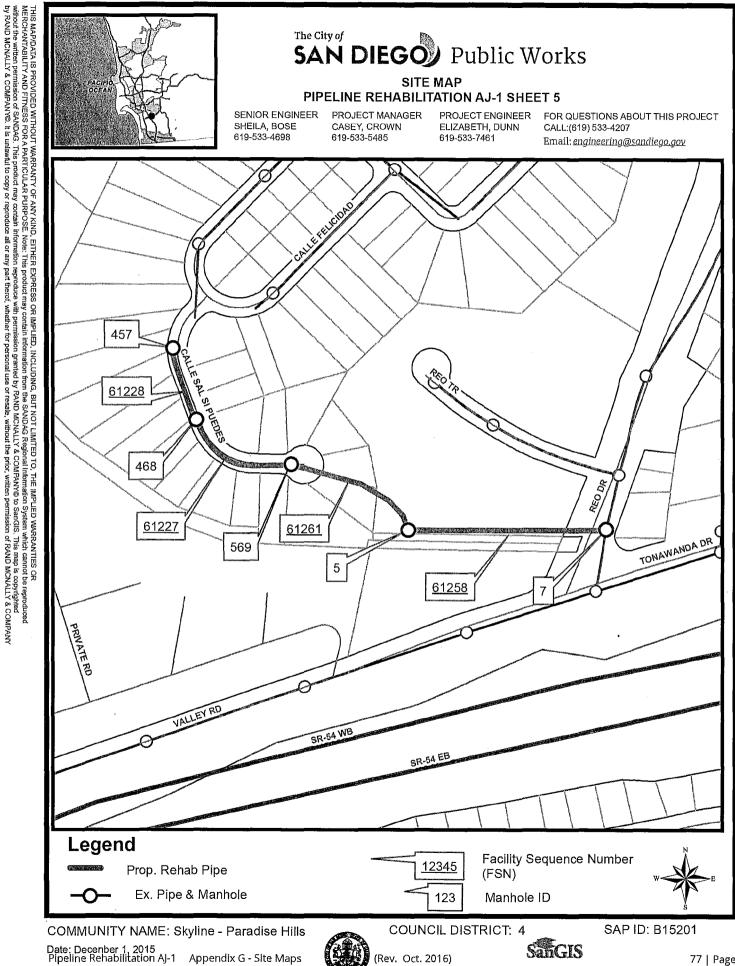

See Appendix E for the Location Map.

- 4. **CONTRACT TIME:** The Contract Time for completion of the Work, shall be **340 Working Days**.
  - **4.1. CONTRACTOR'S LICENSE CLASSIFICATION:** In accordance with the provisions of California Law, the Contractor shall possess valid, appropriate license(s) at the time that the Bid is submitted. Failure to possess the specified license(s) may render the Bid as **non-responsive** and ineligible for award.
  - **4.2.** The City has determined that the following licensing classification(s) are required for this contract: