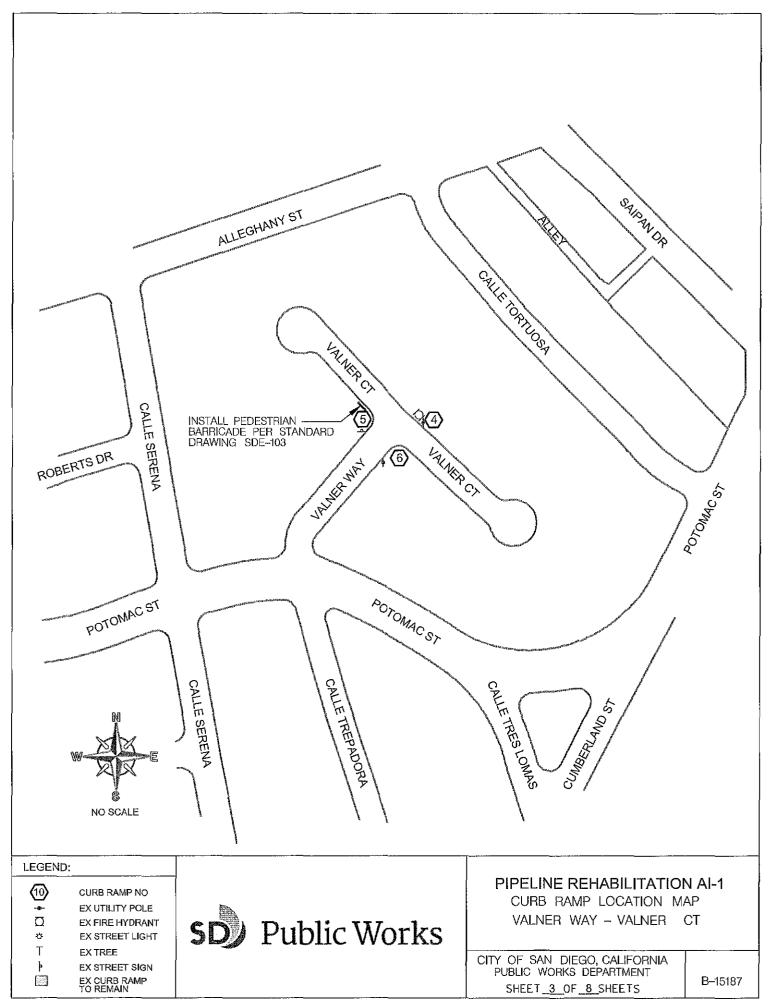

#### SCOPE OF WORK

- 1. **SCOPE OF WORK:** Rehab approximately 7.15 miles and replace approximately 0.13 miles of existing VC sewer mains. Installation includes sewer laterals, manholes, cleanouts and rehabilitation of sewer laterals and manholes. In addition, installing curb ramps, street resurfacing, traffic control plans and all other work and appurtenances. The Work shall be performed in accordance with:
  - **1.1.** The Work shall be performed in accordance with:
    - **1.1.1.** The Notice Inviting Bids, Appendix E Location Map and Appendix G Scope of Work Tables & Site Maps.
- 2. LOCATION OF WORK: The location of the Work is as follows:

See Appendix E - Location Map.

3. **CONTRACT TIME:** The Contract Time for completion of the Work shall be **275 Working Days**.