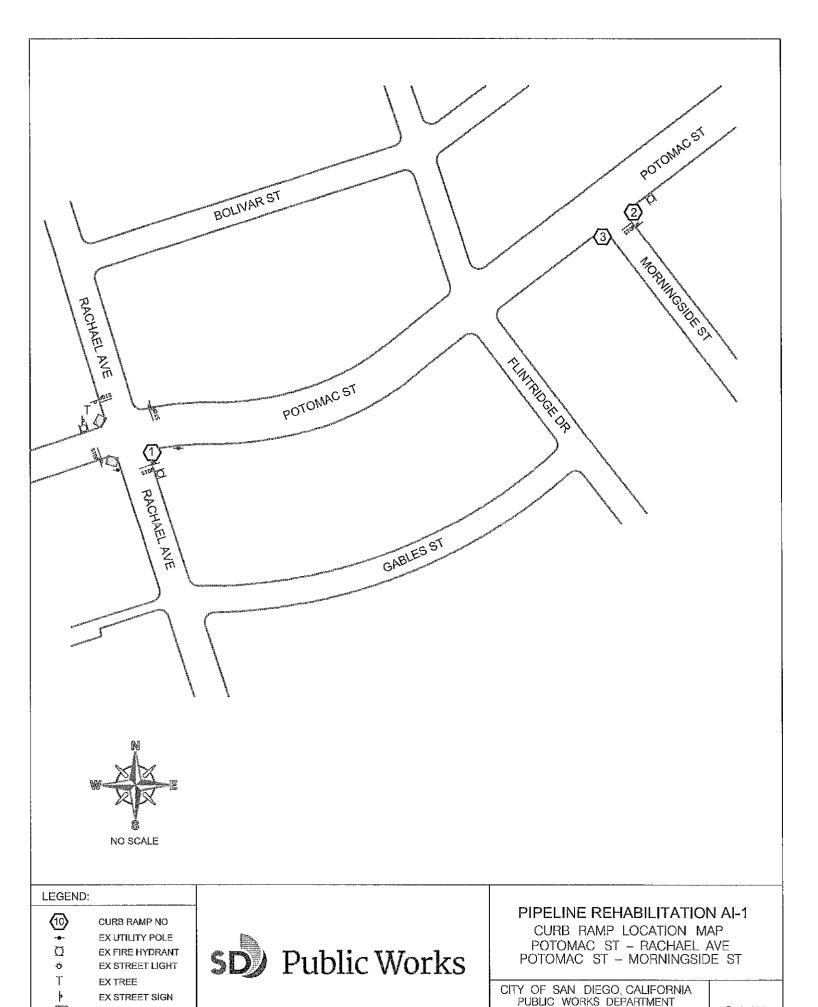

#### SCOPE OF WORK

- 1. **SCOPE OF WORK:** Rehab approximately 7.15 miles and replace approximately 0.13 miles of existing VC sewer mains. Installation includes sewer laterals, manholes, cleanouts and rehabilitation of sewer laterals and manholes. In addition, installing curb ramps, street resurfacing, traffic control plans and all other work and appurtenances. The Work shall be performed in accordance with:
  - **1.1.** The Work shall be performed in accordance with:
    - **1.1.1.** The Notice Inviting Bids, Appendix E Location Map and Appendix G Scope of Work Tables & Site Maps.
- 2. LOCATION OF WORK: The location of the Work is as follows:

See Appendix E - Location Map.

3. **CONTRACT TIME:** The Contract Time for completion of the Work shall be **275 Working Days**.