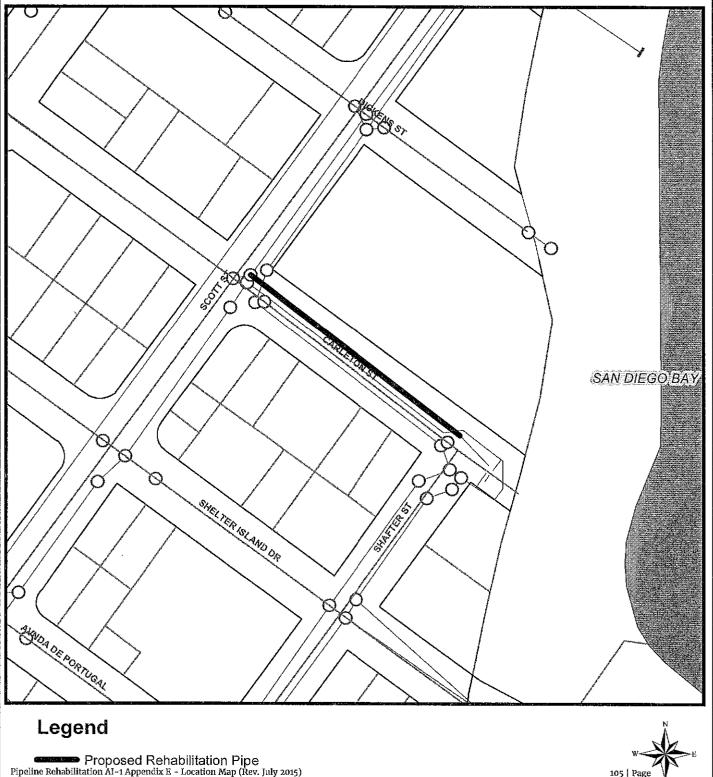

#### SCOPE OF WORK

- 1. **SCOPE OF WORK:** Rehab approximately 7.15 miles and replace approximately 0.13 miles of existing VC sewer mains. Installation includes sewer laterals, manholes, cleanouts and rehabilitation of sewer laterals and manholes. In addition, installing curb ramps, street resurfacing, traffic control plans and all other work and appurtenances. The Work shall be performed in accordance with:
  - **1.1.** The Work shall be performed in accordance with:
    - **1.1.1.** The Notice Inviting Bids, Appendix E Location Map and Appendix G Scope of Work Tables & Site Maps.
- 2. LOCATION OF WORK: The location of the Work is as follows:

See Appendix E - Location Map.

3. **CONTRACT TIME:** The Contract Time for completion of the Work shall be **275 Working Days**.