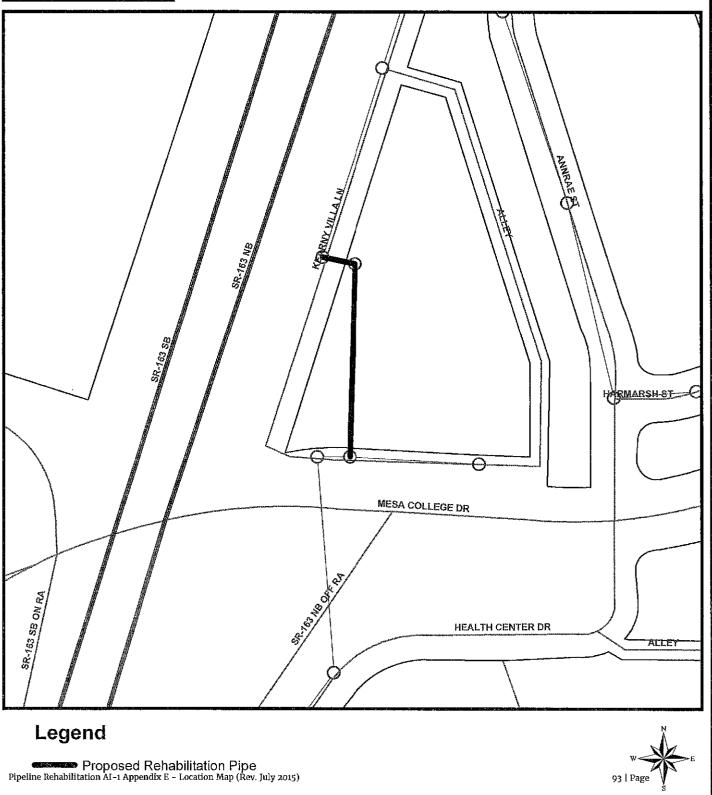

#### SCOPE OF WORK

- 1. **SCOPE OF WORK:** Rehab approximately 7.15 miles and replace approximately 0.13 miles of existing VC sewer mains. Installation includes sewer laterals, manholes, cleanouts and rehabilitation of sewer laterals and manholes. In addition, installing curb ramps, street resurfacing, traffic control plans and all other work and appurtenances. The Work shall be performed in accordance with:
  - **1.1.** The Work shall be performed in accordance with:
    - **1.1.1.** The Notice Inviting Bids, Appendix E Location Map and Appendix G Scope of Work Tables & Site Maps.
- 2. LOCATION OF WORK: The location of the Work is as follows:

See Appendix E - Location Map.

3. **CONTRACT TIME:** The Contract Time for completion of the Work shall be **275 Working Days**.