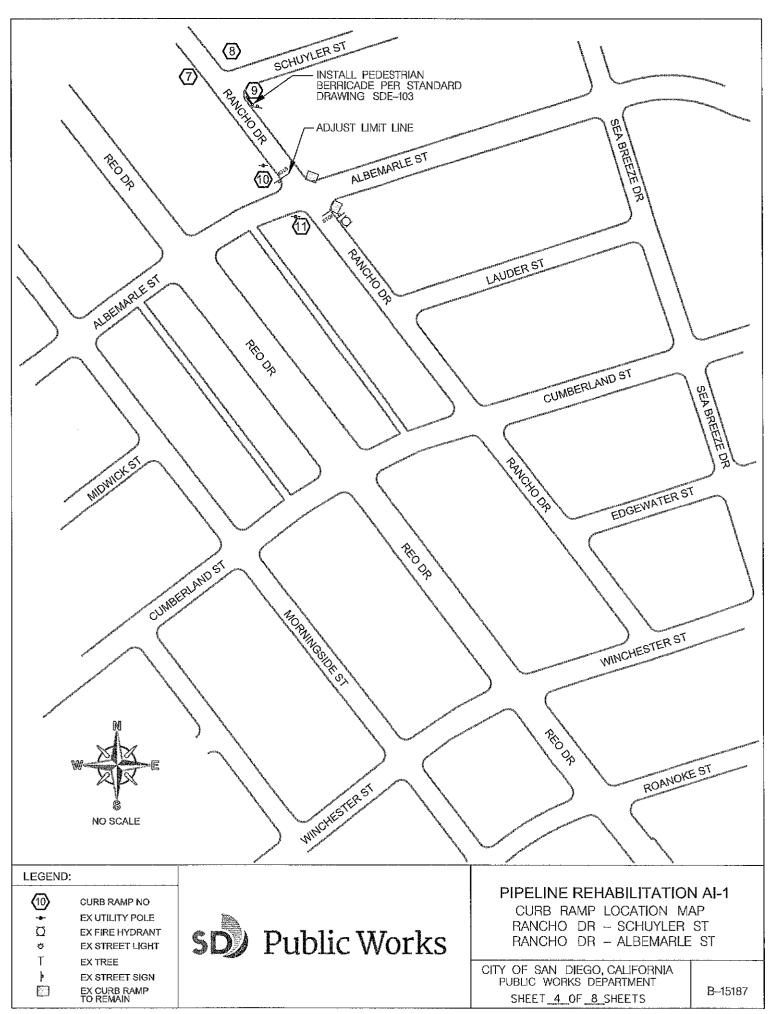

#### SCOPE OF WORK

- 1. **SCOPE OF WORK:** Rehab approximately 7.15 miles and replace approximately 0.13 miles of existing VC sewer mains. Installation includes sewer laterals, manholes, cleanouts and rehabilitation of sewer laterals and manholes. In addition, installing curb ramps, street resurfacing, traffic control plans and all other work and appurtenances. The Work shall be performed in accordance with:
  - **1.1.** The Work shall be performed in accordance with:
    - **1.1.1.** The Notice Inviting Bids, Appendix E Location Map and Appendix G Scope of Work Tables & Site Maps.
- 2. LOCATION OF WORK: The location of the Work is as follows:

See Appendix E - Location Map.

3. **CONTRACT TIME:** The Contract Time for completion of the Work shall be **275 Working Days**.