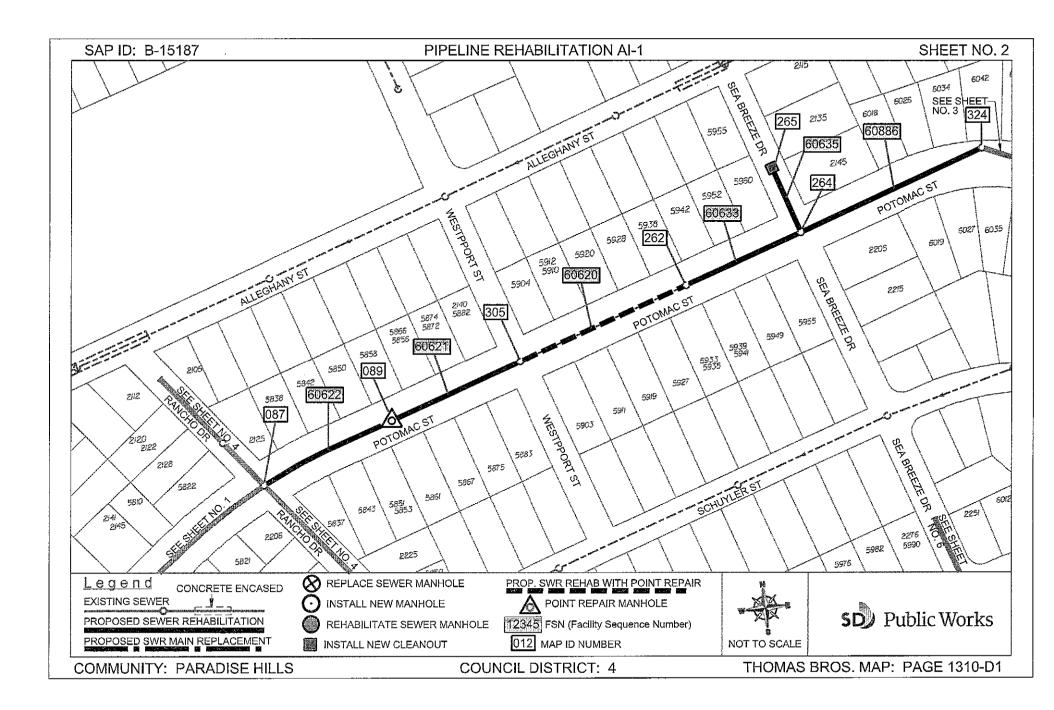

#### SCOPE OF WORK

- 1. **SCOPE OF WORK:** Rehab approximately 7.15 miles and replace approximately 0.13 miles of existing VC sewer mains. Installation includes sewer laterals, manholes, cleanouts and rehabilitation of sewer laterals and manholes. In addition, installing curb ramps, street resurfacing, traffic control plans and all other work and appurtenances. The Work shall be performed in accordance with:
  - **1.1.** The Work shall be performed in accordance with:
    - **1.1.1.** The Notice Inviting Bids, Appendix E Location Map and Appendix G Scope of Work Tables & Site Maps.
- 2. LOCATION OF WORK: The location of the Work is as follows:

See Appendix E - Location Map.

3. **CONTRACT TIME:** The Contract Time for completion of the Work shall be **275 Working Days**.