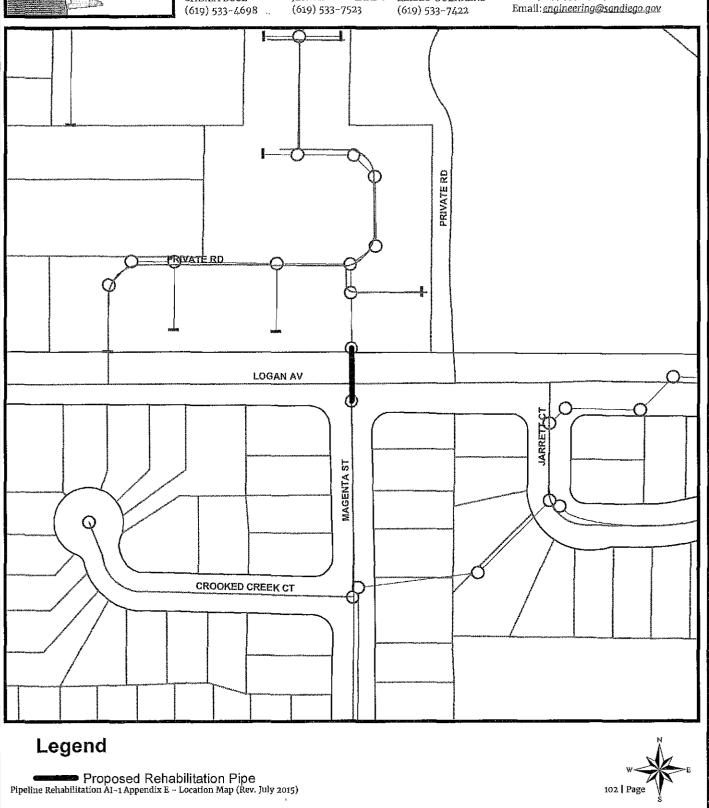

#### SCOPE OF WORK

- 1. **SCOPE OF WORK:** Rehab approximately 7.15 miles and replace approximately 0.13 miles of existing VC sewer mains. Installation includes sewer laterals, manholes, cleanouts and rehabilitation of sewer laterals and manholes. In addition, installing curb ramps, street resurfacing, traffic control plans and all other work and appurtenances. The Work shall be performed in accordance with:
  - **1.1.** The Work shall be performed in accordance with:
    - **1.1.1.** The Notice Inviting Bids, Appendix E Location Map and Appendix G Scope of Work Tables & Site Maps.
- 2. LOCATION OF WORK: The location of the Work is as follows:

See Appendix E - Location Map.

3. **CONTRACT TIME:** The Contract Time for completion of the Work shall be **275 Working Days**.