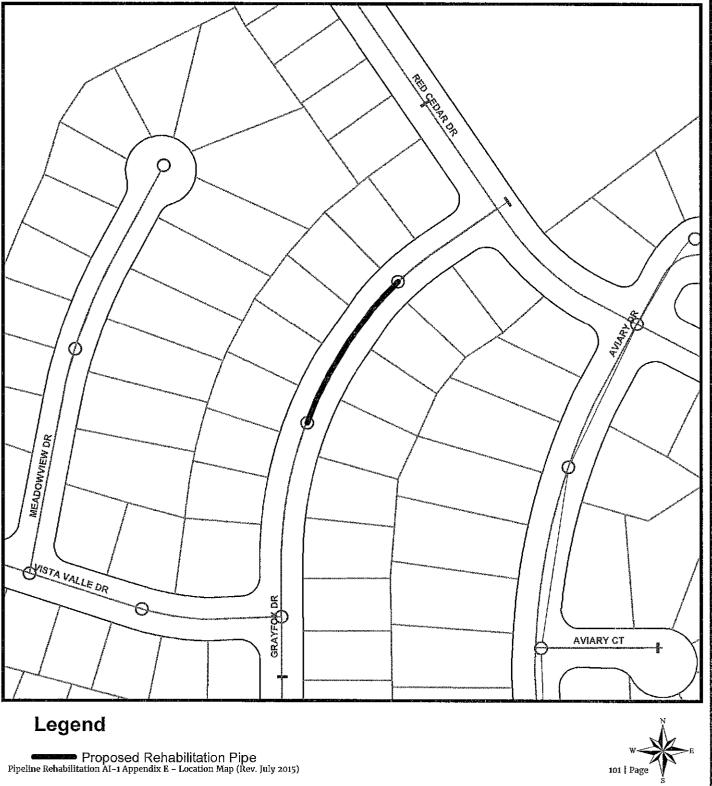

#### SCOPE OF WORK

- 1. **SCOPE OF WORK:** Rehab approximately 7.15 miles and replace approximately 0.13 miles of existing VC sewer mains. Installation includes sewer laterals, manholes, cleanouts and rehabilitation of sewer laterals and manholes. In addition, installing curb ramps, street resurfacing, traffic control plans and all other work and appurtenances. The Work shall be performed in accordance with:
  - **1.1.** The Work shall be performed in accordance with:
    - **1.1.1.** The Notice Inviting Bids, Appendix E Location Map and Appendix G Scope of Work Tables & Site Maps.
- 2. LOCATION OF WORK: The location of the Work is as follows:

See Appendix E - Location Map.

3. **CONTRACT TIME:** The Contract Time for completion of the Work shall be **275 Working Days**.