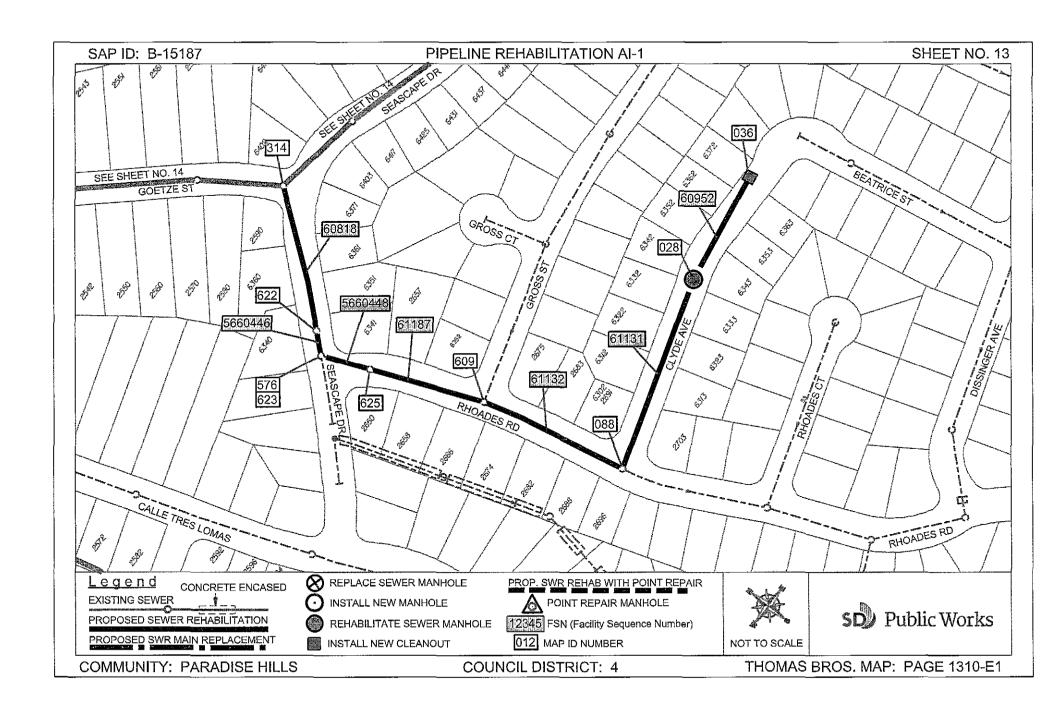

#### SCOPE OF WORK

- 1. **SCOPE OF WORK:** Rehab approximately 7.15 miles and replace approximately 0.13 miles of existing VC sewer mains. Installation includes sewer laterals, manholes, cleanouts and rehabilitation of sewer laterals and manholes. In addition, installing curb ramps, street resurfacing, traffic control plans and all other work and appurtenances. The Work shall be performed in accordance with:
  - **1.1.** The Work shall be performed in accordance with:
    - **1.1.1.** The Notice Inviting Bids, Appendix E Location Map and Appendix G Scope of Work Tables & Site Maps.
- 2. LOCATION OF WORK: The location of the Work is as follows:

See Appendix E - Location Map.

3. **CONTRACT TIME:** The Contract Time for completion of the Work shall be **275 Working Days**.