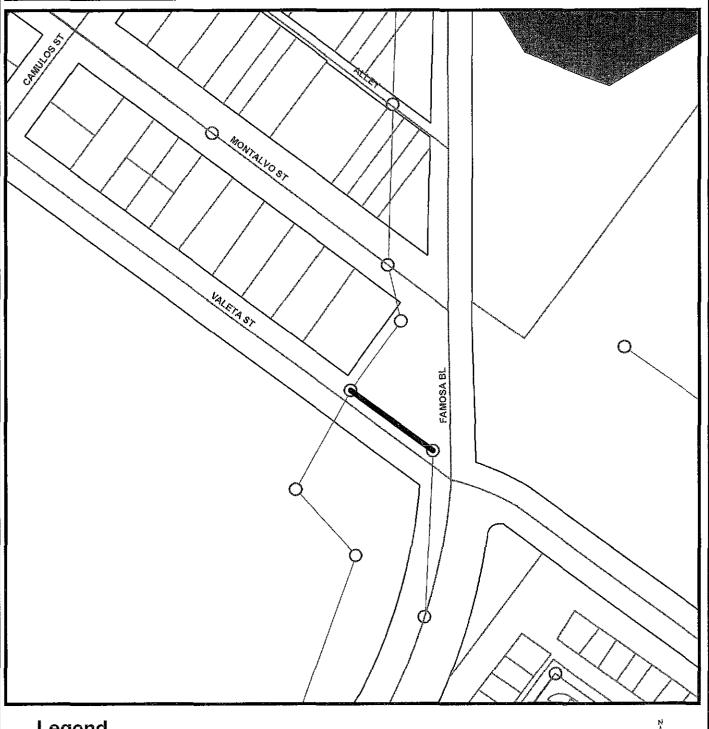

#### SCOPE OF WORK

- 1. **SCOPE OF WORK:** Rehab approximately 7.15 miles and replace approximately 0.13 miles of existing VC sewer mains. Installation includes sewer laterals, manholes, cleanouts and rehabilitation of sewer laterals and manholes. In addition, installing curb ramps, street resurfacing, traffic control plans and all other work and appurtenances. The Work shall be performed in accordance with:
  - **1.1.** The Work shall be performed in accordance with:
    - **1.1.1.** The Notice Inviting Bids, Appendix E Location Map and Appendix G Scope of Work Tables & Site Maps.
- 2. LOCATION OF WORK: The location of the Work is as follows:

See Appendix E - Location Map.

3. **CONTRACT TIME:** The Contract Time for completion of the Work shall be **275 Working Days**.