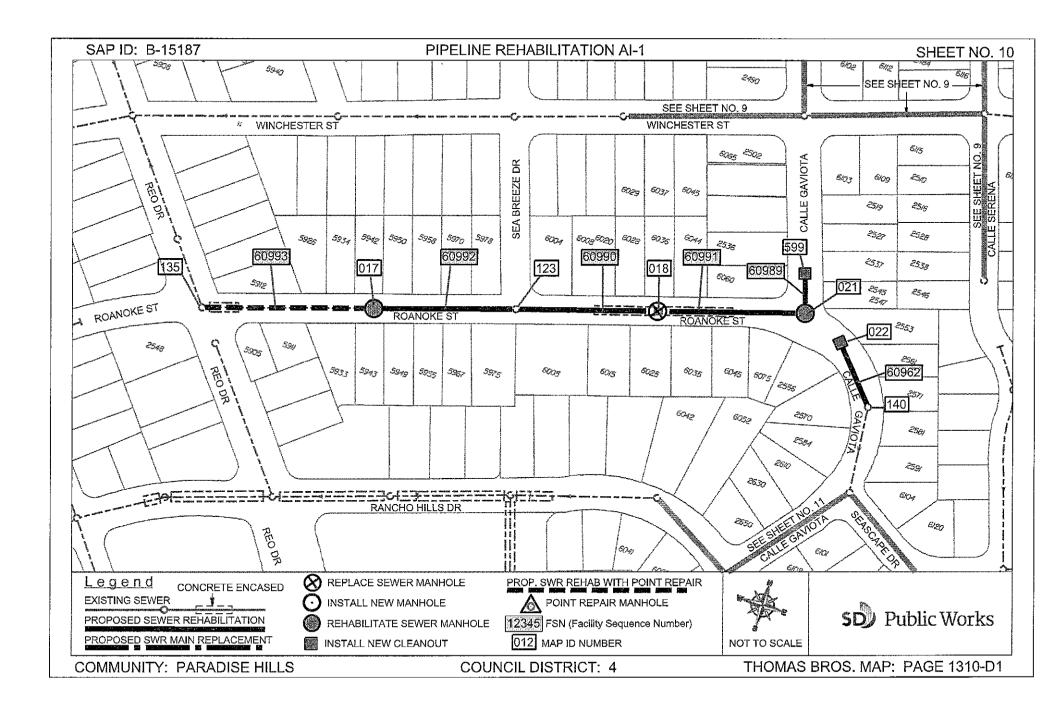

# ATTACHMENT A SCOPE OF WORK

#### SCOPE OF WORK

- 1. **SCOPE OF WORK:** Rehab approximately 7.15 miles and replace approximately 0.13 miles of existing VC sewer mains. Installation includes sewer laterals, manholes, cleanouts and rehabilitation of sewer laterals and manholes. In addition, installing curb ramps, street resurfacing, traffic control plans and all other work and appurtenances. The Work shall be performed in accordance with:
  - **1.1.** The Work shall be performed in accordance with:
    - **1.1.1.** The Notice Inviting Bids, Appendix E Location Map and Appendix G Scope of Work Tables & Site Maps.
- 2. LOCATION OF WORK: The location of the Work is as follows:

See Appendix E - Location Map.

3. **CONTRACT TIME:** The Contract Time for completion of the Work shall be **275 Working Days**.