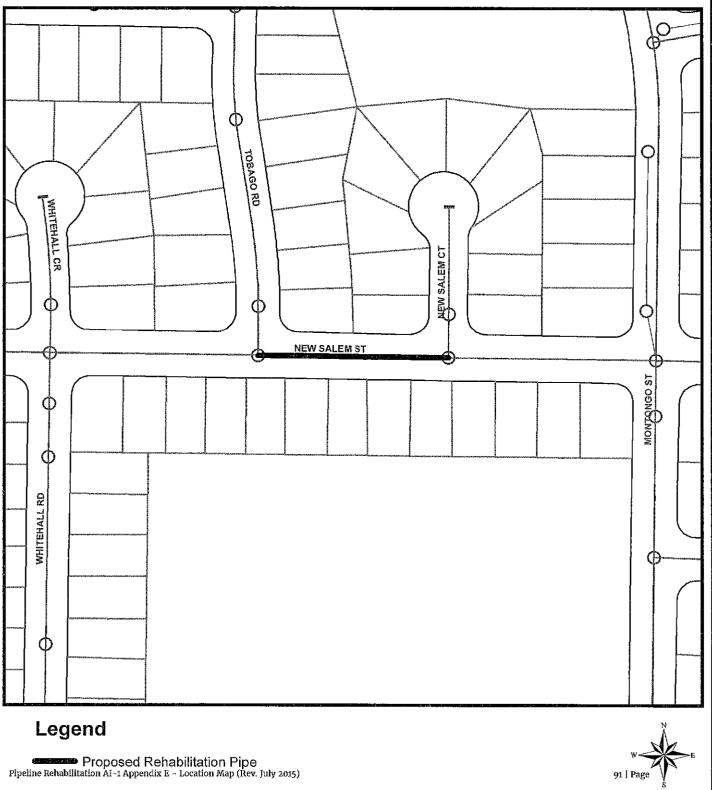

#### SCOPE OF WORK

- 1. **SCOPE OF WORK:** Rehab approximately 7.15 miles and replace approximately 0.13 miles of existing VC sewer mains. Installation includes sewer laterals, manholes, cleanouts and rehabilitation of sewer laterals and manholes. In addition, installing curb ramps, street resurfacing, traffic control plans and all other work and appurtenances. The Work shall be performed in accordance with:
  - **1.1.** The Work shall be performed in accordance with:
    - **1.1.1.** The Notice Inviting Bids, Appendix E Location Map and Appendix G Scope of Work Tables & Site Maps.
- 2. LOCATION OF WORK: The location of the Work is as follows:

See Appendix E - Location Map.

3. **CONTRACT TIME:** The Contract Time for completion of the Work shall be **275 Working Days**.