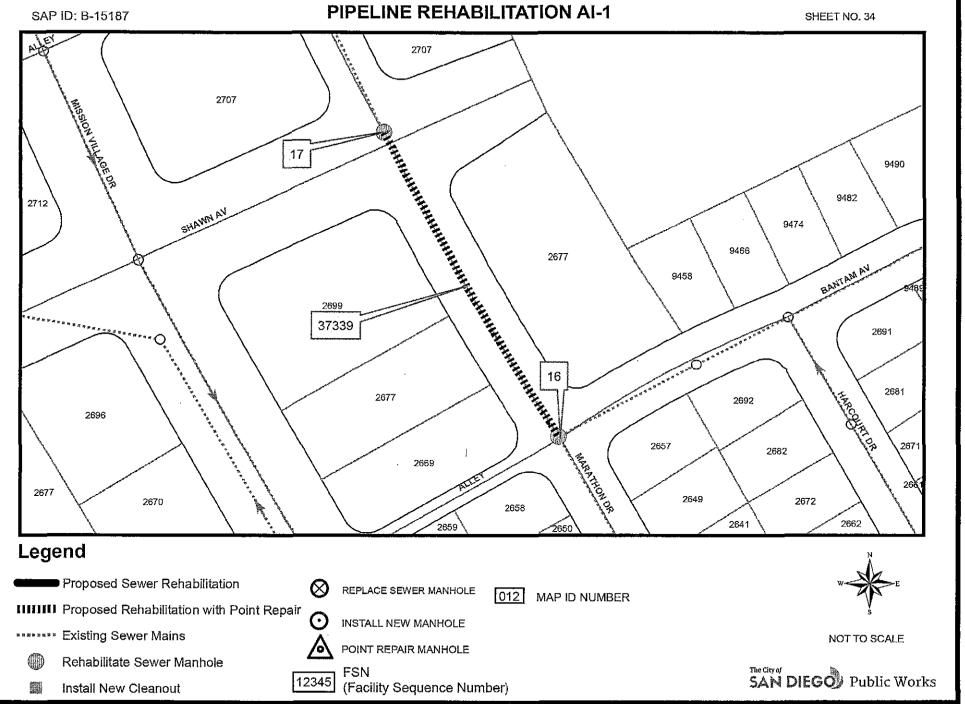

#### SCOPE OF WORK

- 1. **SCOPE OF WORK:** Rehab approximately 7.15 miles and replace approximately 0.13 miles of existing VC sewer mains. Installation includes sewer laterals, manholes, cleanouts and rehabilitation of sewer laterals and manholes. In addition, installing curb ramps, street resurfacing, traffic control plans and all other work and appurtenances. The Work shall be performed in accordance with:
  - **1.1.** The Work shall be performed in accordance with:
    - **1.1.1.** The Notice Inviting Bids, Appendix E Location Map and Appendix G Scope of Work Tables & Site Maps.
- 2. LOCATION OF WORK: The location of the Work is as follows:

See Appendix E - Location Map.

3. **CONTRACT TIME:** The Contract Time for completion of the Work shall be **275 Working Days**.