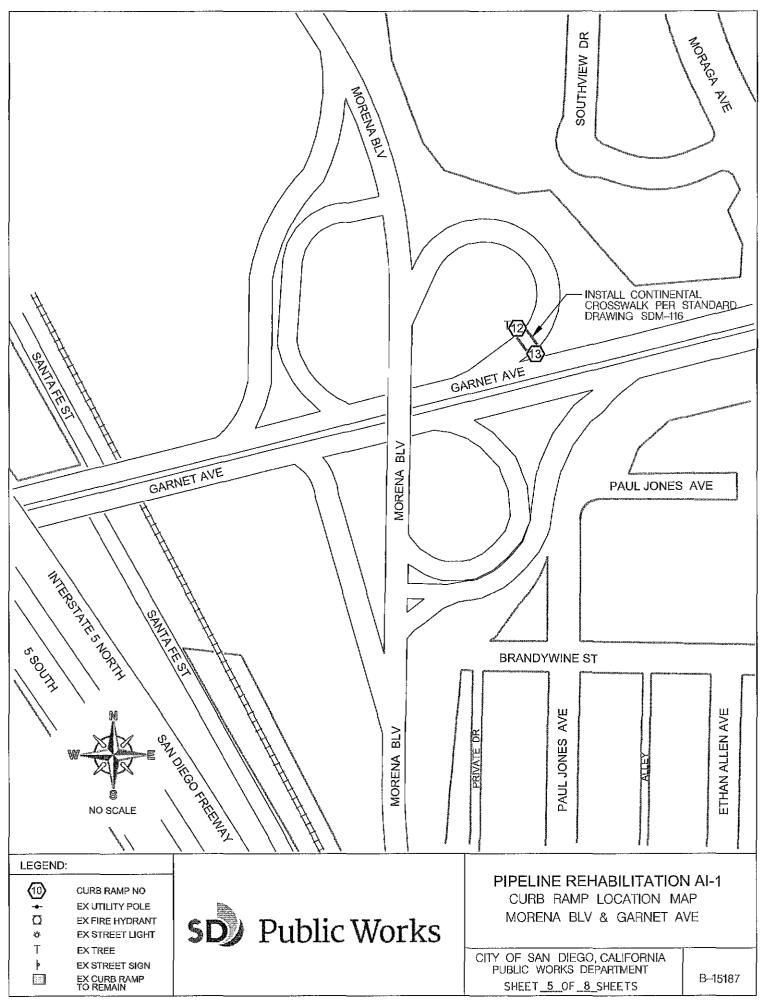

#### SCOPE OF WORK

- 1. **SCOPE OF WORK:** Rehab approximately 7.15 miles and replace approximately 0.13 miles of existing VC sewer mains. Installation includes sewer laterals, manholes, cleanouts and rehabilitation of sewer laterals and manholes. In addition, installing curb ramps, street resurfacing, traffic control plans and all other work and appurtenances. The Work shall be performed in accordance with:
  - **1.1.** The Work shall be performed in accordance with:
    - **1.1.1.** The Notice Inviting Bids, Appendix E Location Map and Appendix G Scope of Work Tables & Site Maps.
- 2. LOCATION OF WORK: The location of the Work is as follows:

See Appendix E - Location Map.

3. **CONTRACT TIME:** The Contract Time for completion of the Work shall be **275 Working Days**.