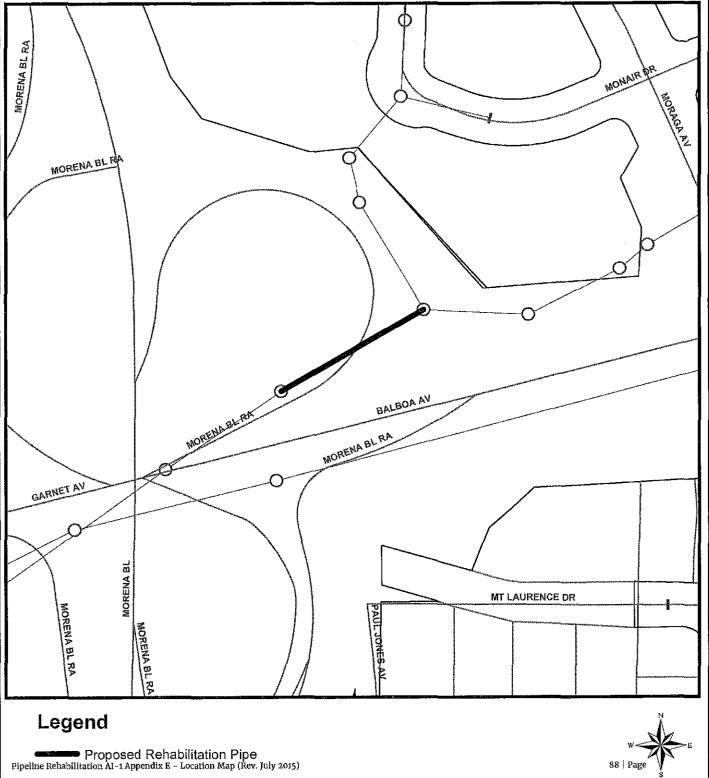

#### SCOPE OF WORK

- 1. **SCOPE OF WORK:** Rehab approximately 7.15 miles and replace approximately 0.13 miles of existing VC sewer mains. Installation includes sewer laterals, manholes, cleanouts and rehabilitation of sewer laterals and manholes. In addition, installing curb ramps, street resurfacing, traffic control plans and all other work and appurtenances. The Work shall be performed in accordance with:
  - **1.1.** The Work shall be performed in accordance with:
    - **1.1.1.** The Notice Inviting Bids, Appendix E Location Map and Appendix G Scope of Work Tables & Site Maps.
- 2. LOCATION OF WORK: The location of the Work is as follows:

See Appendix E - Location Map.

3. **CONTRACT TIME:** The Contract Time for completion of the Work shall be **275 Working Days**.