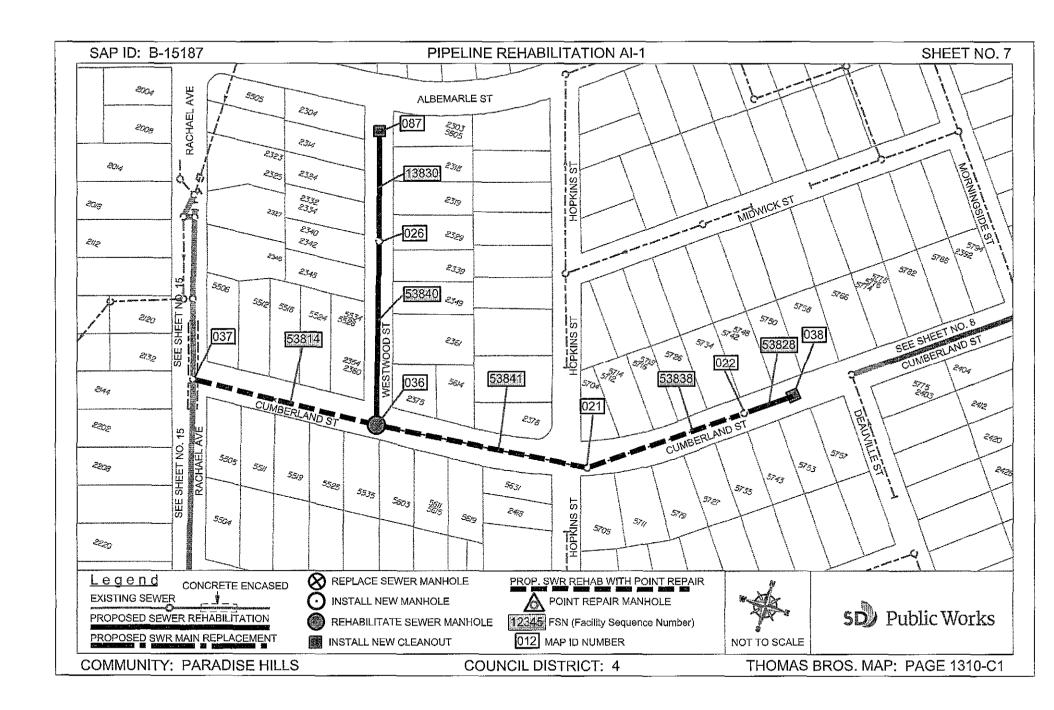

# ATTACHMENT A SCOPE OF WORK

#### SCOPE OF WORK

- 1. **SCOPE OF WORK:** Rehab approximately 7.15 miles and replace approximately 0.13 miles of existing VC sewer mains. Installation includes sewer laterals, manholes, cleanouts and rehabilitation of sewer laterals and manholes. In addition, installing curb ramps, street resurfacing, traffic control plans and all other work and appurtenances. The Work shall be performed in accordance with:
  - **1.1.** The Work shall be performed in accordance with:
    - **1.1.1.** The Notice Inviting Bids, Appendix E Location Map and Appendix G Scope of Work Tables & Site Maps.
- 2. LOCATION OF WORK: The location of the Work is as follows:

See Appendix E - Location Map.

3. **CONTRACT TIME:** The Contract Time for completion of the Work shall be **275 Working Days**.