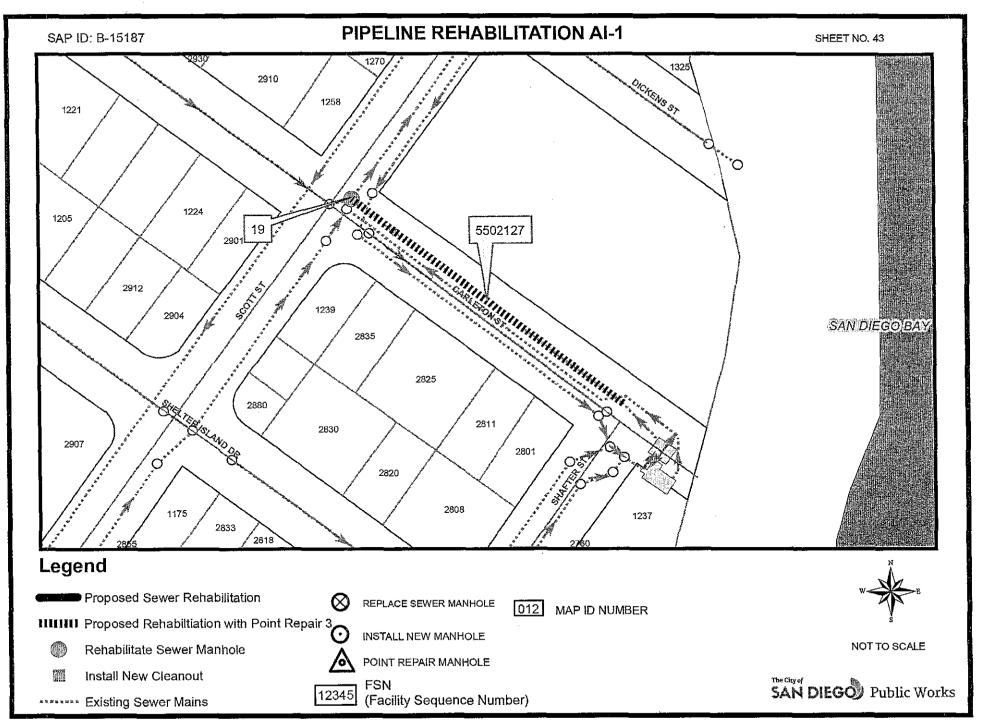

#### SCOPE OF WORK

- 1. **SCOPE OF WORK:** Rehab approximately 7.15 miles and replace approximately 0.13 miles of existing VC sewer mains. Installation includes sewer laterals, manholes, cleanouts and rehabilitation of sewer laterals and manholes. In addition, installing curb ramps, street resurfacing, traffic control plans and all other work and appurtenances. The Work shall be performed in accordance with:
  - **1.1.** The Work shall be performed in accordance with:
    - **1.1.1.** The Notice Inviting Bids, Appendix E Location Map and Appendix G Scope of Work Tables & Site Maps.
- 2. LOCATION OF WORK: The location of the Work is as follows:

See Appendix E - Location Map.

3. **CONTRACT TIME:** The Contract Time for completion of the Work shall be **275 Working Days**.