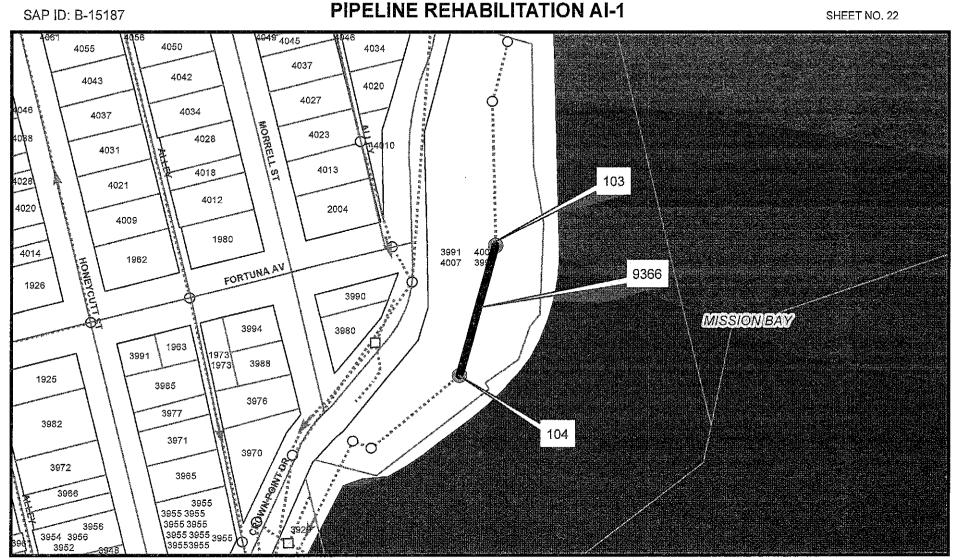

#### SCOPE OF WORK

- 1. **SCOPE OF WORK:** Rehab approximately 7.15 miles and replace approximately 0.13 miles of existing VC sewer mains. Installation includes sewer laterals, manholes, cleanouts and rehabilitation of sewer laterals and manholes. In addition, installing curb ramps, street resurfacing, traffic control plans and all other work and appurtenances. The Work shall be performed in accordance with:
  - **1.1.** The Work shall be performed in accordance with:
    - **1.1.1.** The Notice Inviting Bids, Appendix E Location Map and Appendix G Scope of Work Tables & Site Maps.
- 2. LOCATION OF WORK: The location of the Work is as follows:

See Appendix E - Location Map.

3. **CONTRACT TIME:** The Contract Time for completion of the Work shall be **275 Working Days**.