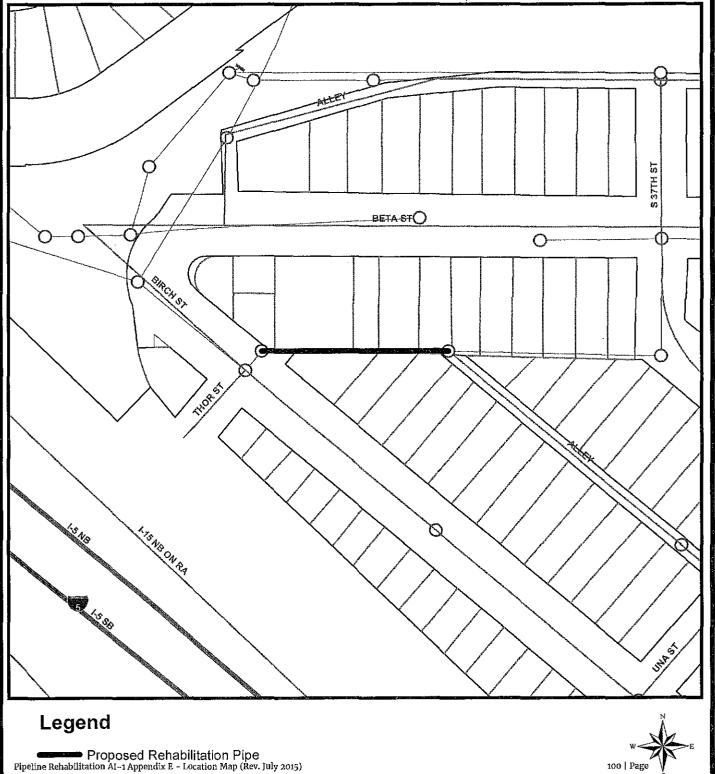

#### SCOPE OF WORK

- 1. **SCOPE OF WORK:** Rehab approximately 7.15 miles and replace approximately 0.13 miles of existing VC sewer mains. Installation includes sewer laterals, manholes, cleanouts and rehabilitation of sewer laterals and manholes. In addition, installing curb ramps, street resurfacing, traffic control plans and all other work and appurtenances. The Work shall be performed in accordance with:
  - **1.1.** The Work shall be performed in accordance with:
    - **1.1.1.** The Notice Inviting Bids, Appendix E Location Map and Appendix G Scope of Work Tables & Site Maps.
- 2. LOCATION OF WORK: The location of the Work is as follows:

See Appendix E - Location Map.

3. **CONTRACT TIME:** The Contract Time for completion of the Work shall be **275 Working Days**.