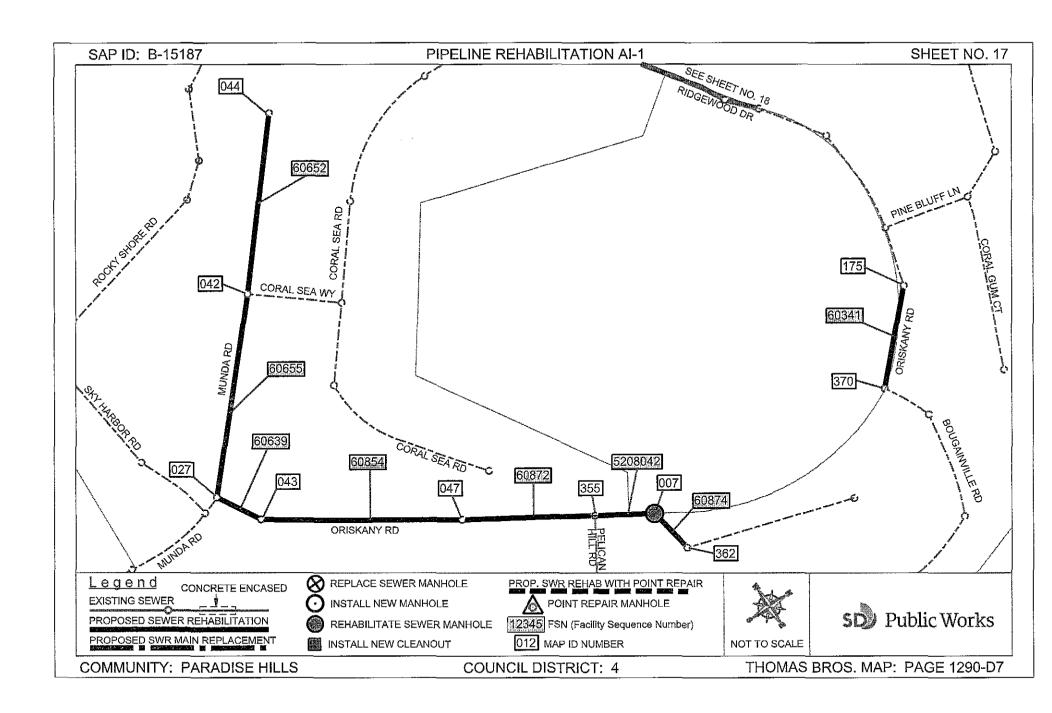

#### SCOPE OF WORK

- 1. **SCOPE OF WORK:** Rehab approximately 7.15 miles and replace approximately 0.13 miles of existing VC sewer mains. Installation includes sewer laterals, manholes, cleanouts and rehabilitation of sewer laterals and manholes. In addition, installing curb ramps, street resurfacing, traffic control plans and all other work and appurtenances. The Work shall be performed in accordance with:
  - **1.1.** The Work shall be performed in accordance with:
    - **1.1.1.** The Notice Inviting Bids, Appendix E Location Map and Appendix G Scope of Work Tables & Site Maps.
- 2. LOCATION OF WORK: The location of the Work is as follows:

See Appendix E - Location Map.

3. **CONTRACT TIME:** The Contract Time for completion of the Work shall be **275 Working Days**.