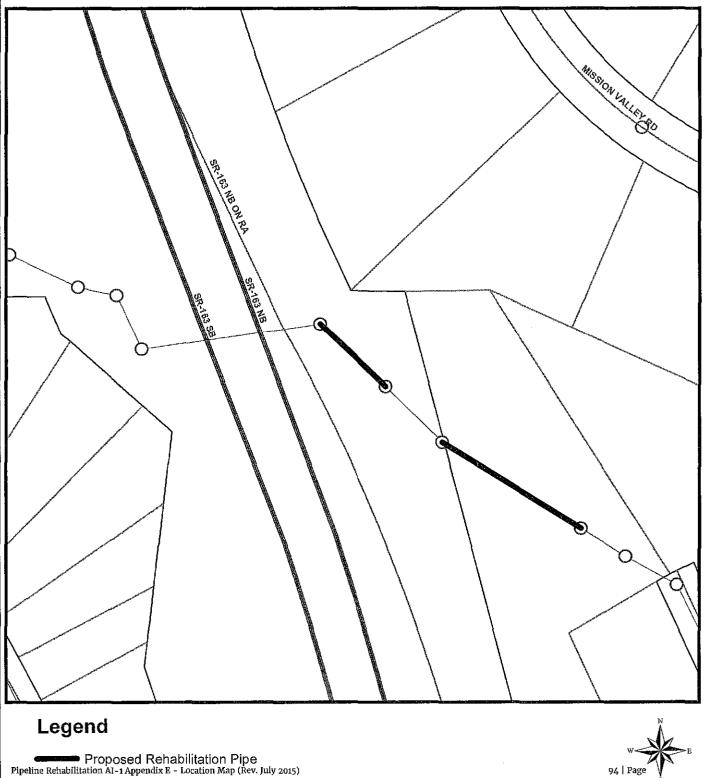

#### SCOPE OF WORK

- 1. **SCOPE OF WORK:** Rehab approximately 7.15 miles and replace approximately 0.13 miles of existing VC sewer mains. Installation includes sewer laterals, manholes, cleanouts and rehabilitation of sewer laterals and manholes. In addition, installing curb ramps, street resurfacing, traffic control plans and all other work and appurtenances. The Work shall be performed in accordance with:
  - **1.1.** The Work shall be performed in accordance with:
    - **1.1.1.** The Notice Inviting Bids, Appendix E Location Map and Appendix G Scope of Work Tables & Site Maps.
- 2. LOCATION OF WORK: The location of the Work is as follows:

See Appendix E - Location Map.

3. **CONTRACT TIME:** The Contract Time for completion of the Work shall be **275 Working Days**.