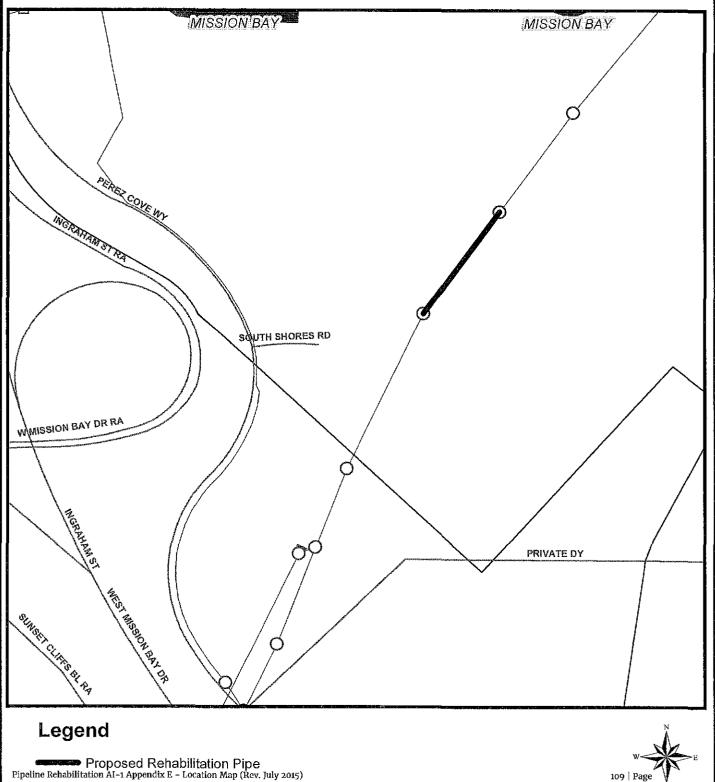

#### SCOPE OF WORK

- 1. **SCOPE OF WORK:** Rehab approximately 7.15 miles and replace approximately 0.13 miles of existing VC sewer mains. Installation includes sewer laterals, manholes, cleanouts and rehabilitation of sewer laterals and manholes. In addition, installing curb ramps, street resurfacing, traffic control plans and all other work and appurtenances. The Work shall be performed in accordance with:
  - **1.1.** The Work shall be performed in accordance with:
    - **1.1.1.** The Notice Inviting Bids, Appendix E Location Map and Appendix G Scope of Work Tables & Site Maps.
- 2. LOCATION OF WORK: The location of the Work is as follows:

See Appendix E - Location Map.

3. **CONTRACT TIME:** The Contract Time for completion of the Work shall be **275 Working Days**.