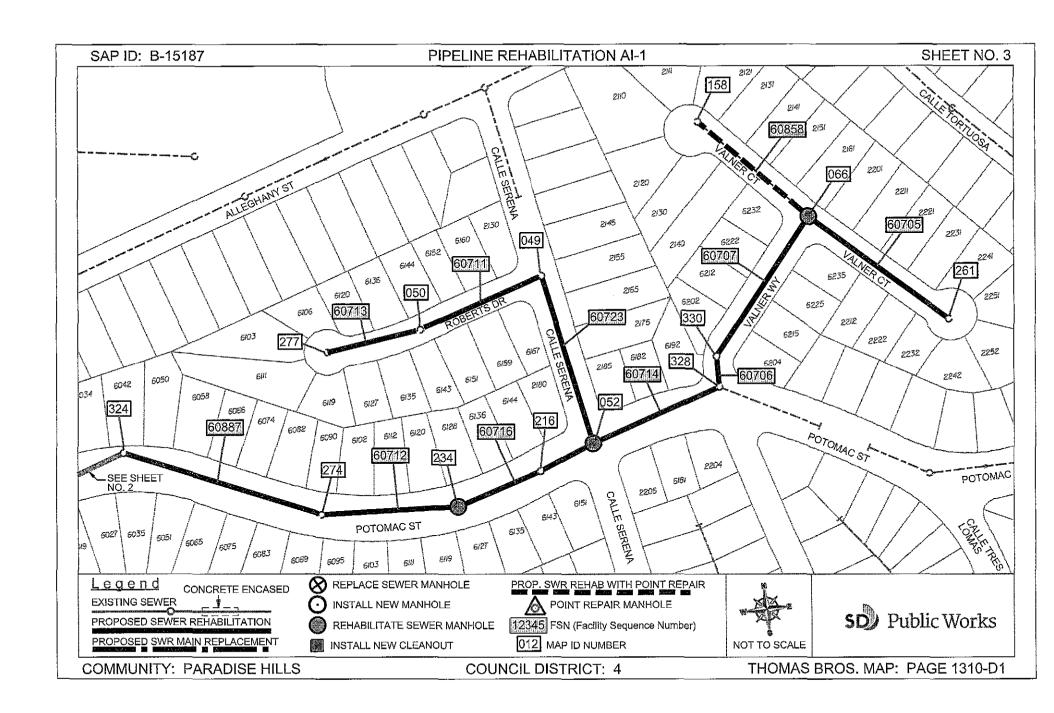

#### SCOPE OF WORK

- 1. **SCOPE OF WORK:** Rehab approximately 7.15 miles and replace approximately 0.13 miles of existing VC sewer mains. Installation includes sewer laterals, manholes, cleanouts and rehabilitation of sewer laterals and manholes. In addition, installing curb ramps, street resurfacing, traffic control plans and all other work and appurtenances. The Work shall be performed in accordance with:
  - **1.1.** The Work shall be performed in accordance with:
    - **1.1.1.** The Notice Inviting Bids, Appendix E Location Map and Appendix G Scope of Work Tables & Site Maps.
- 2. LOCATION OF WORK: The location of the Work is as follows:

See Appendix E - Location Map.

3. **CONTRACT TIME:** The Contract Time for completion of the Work shall be **275 Working Days**.