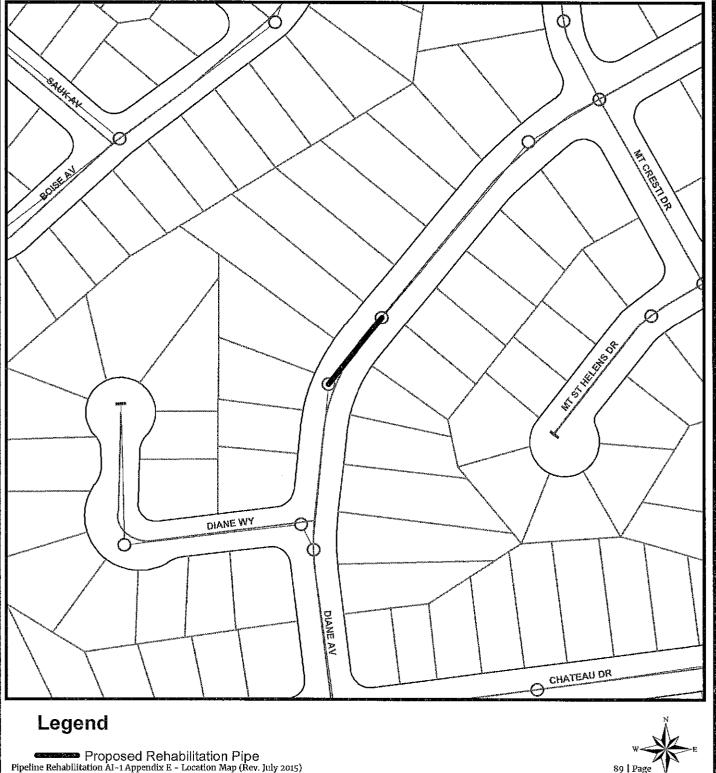

#### SCOPE OF WORK

- 1. **SCOPE OF WORK:** Rehab approximately 7.15 miles and replace approximately 0.13 miles of existing VC sewer mains. Installation includes sewer laterals, manholes, cleanouts and rehabilitation of sewer laterals and manholes. In addition, installing curb ramps, street resurfacing, traffic control plans and all other work and appurtenances. The Work shall be performed in accordance with:
  - **1.1.** The Work shall be performed in accordance with:
    - **1.1.1.** The Notice Inviting Bids, Appendix E Location Map and Appendix G Scope of Work Tables & Site Maps.
- 2. LOCATION OF WORK: The location of the Work is as follows:

See Appendix E - Location Map.

3. **CONTRACT TIME:** The Contract Time for completion of the Work shall be **275 Working Days**.