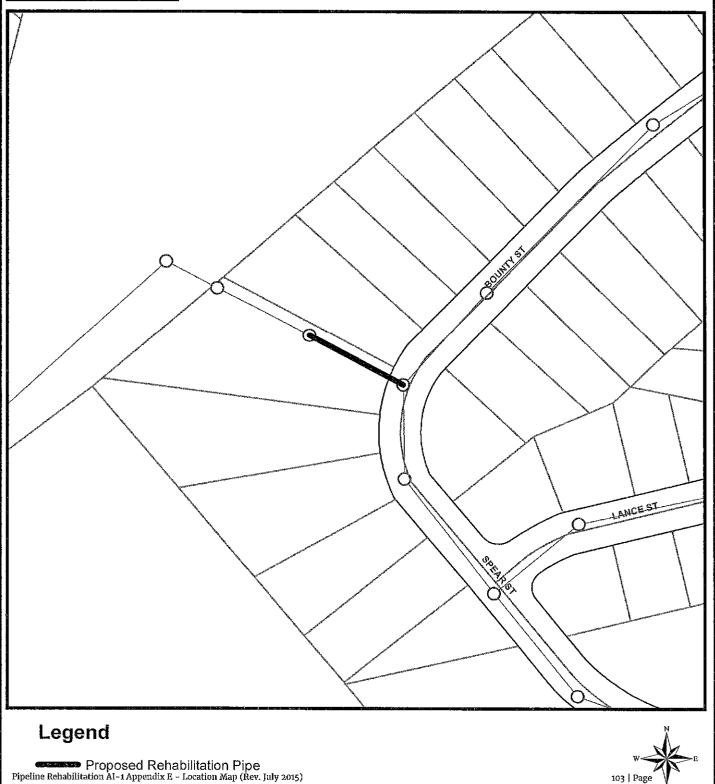

#### SCOPE OF WORK

- 1. **SCOPE OF WORK:** Rehab approximately 7.15 miles and replace approximately 0.13 miles of existing VC sewer mains. Installation includes sewer laterals, manholes, cleanouts and rehabilitation of sewer laterals and manholes. In addition, installing curb ramps, street resurfacing, traffic control plans and all other work and appurtenances. The Work shall be performed in accordance with:
  - **1.1.** The Work shall be performed in accordance with:
    - **1.1.1.** The Notice Inviting Bids, Appendix E Location Map and Appendix G Scope of Work Tables & Site Maps.
- 2. LOCATION OF WORK: The location of the Work is as follows:

See Appendix E - Location Map.

3. **CONTRACT TIME:** The Contract Time for completion of the Work shall be **275 Working Days**.