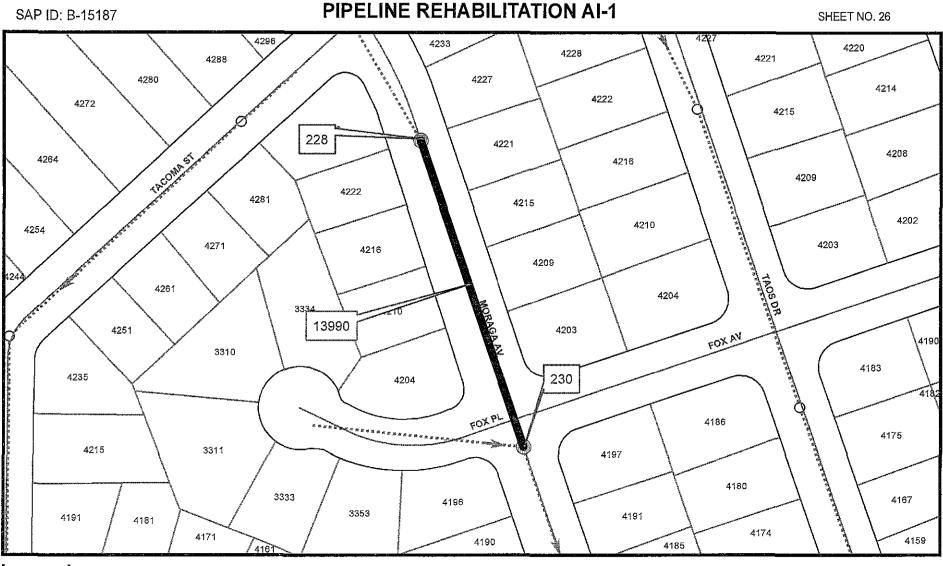

#### SCOPE OF WORK

- 1. **SCOPE OF WORK:** Rehab approximately 7.15 miles and replace approximately 0.13 miles of existing VC sewer mains. Installation includes sewer laterals, manholes, cleanouts and rehabilitation of sewer laterals and manholes. In addition, installing curb ramps, street resurfacing, traffic control plans and all other work and appurtenances. The Work shall be performed in accordance with:
  - **1.1.** The Work shall be performed in accordance with:
    - **1.1.1.** The Notice Inviting Bids, Appendix E Location Map and Appendix G Scope of Work Tables & Site Maps.
- 2. LOCATION OF WORK: The location of the Work is as follows:

See Appendix E - Location Map.

3. **CONTRACT TIME:** The Contract Time for completion of the Work shall be **275 Working Days**.