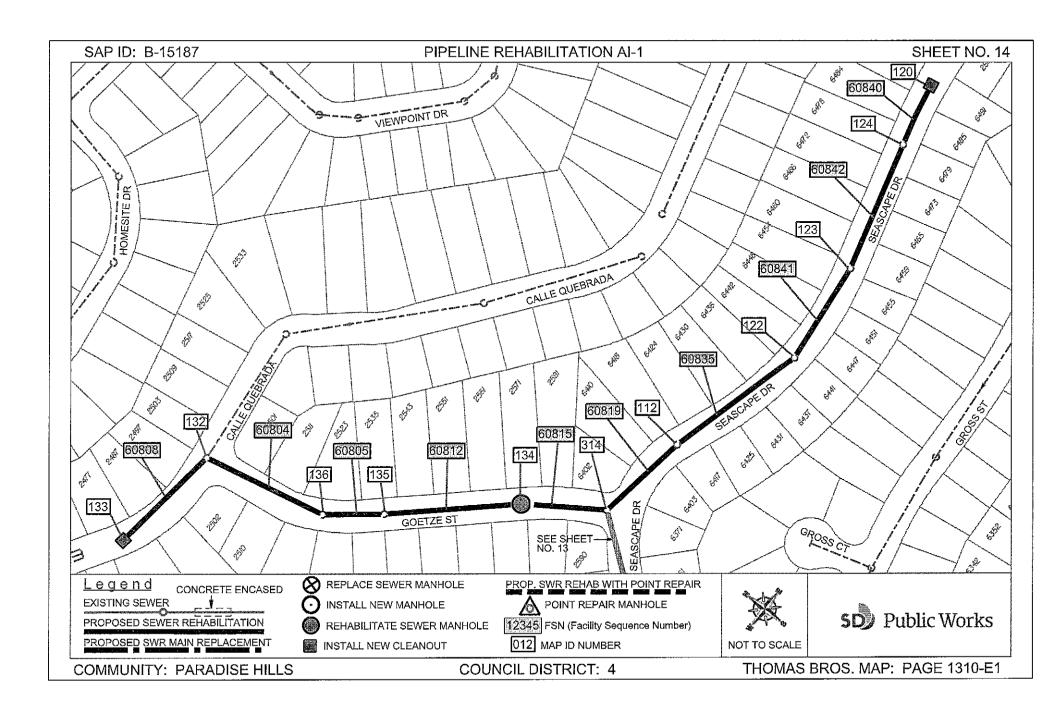

#### SCOPE OF WORK

- 1. **SCOPE OF WORK:** Rehab approximately 7.15 miles and replace approximately 0.13 miles of existing VC sewer mains. Installation includes sewer laterals, manholes, cleanouts and rehabilitation of sewer laterals and manholes. In addition, installing curb ramps, street resurfacing, traffic control plans and all other work and appurtenances. The Work shall be performed in accordance with:
  - **1.1.** The Work shall be performed in accordance with:
    - **1.1.1.** The Notice Inviting Bids, Appendix E Location Map and Appendix G Scope of Work Tables & Site Maps.
- 2. LOCATION OF WORK: The location of the Work is as follows:

See Appendix E - Location Map.

3. **CONTRACT TIME:** The Contract Time for completion of the Work shall be **275 Working Days**.