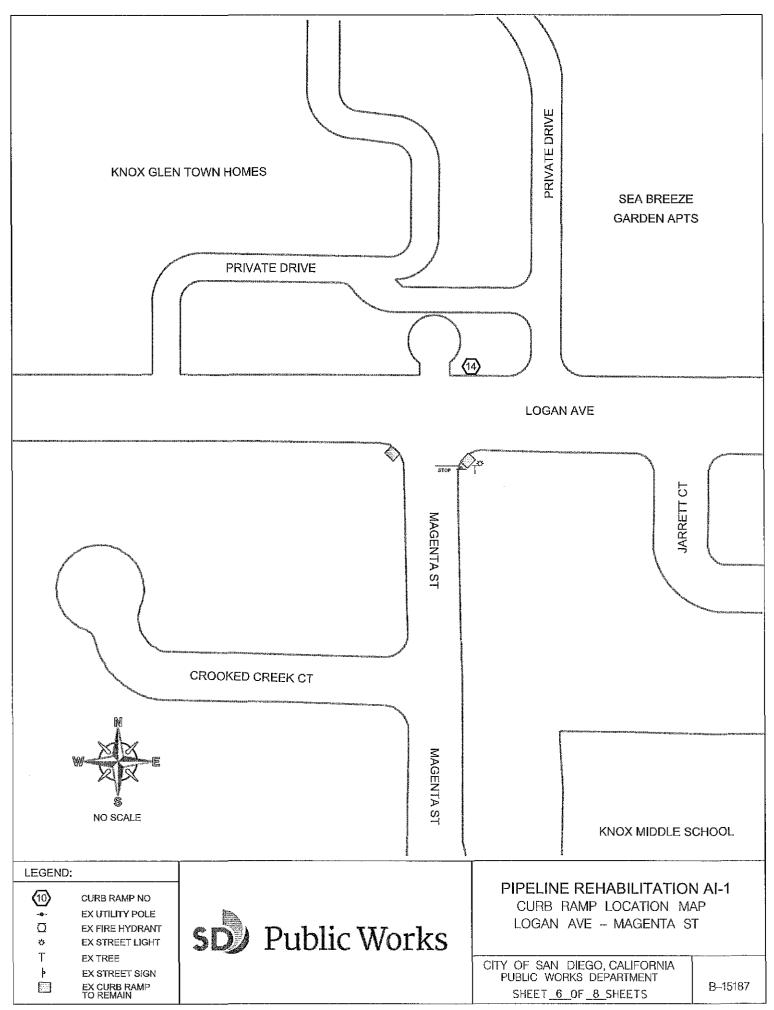

#### SCOPE OF WORK

- 1. **SCOPE OF WORK:** Rehab approximately 7.15 miles and replace approximately 0.13 miles of existing VC sewer mains. Installation includes sewer laterals, manholes, cleanouts and rehabilitation of sewer laterals and manholes. In addition, installing curb ramps, street resurfacing, traffic control plans and all other work and appurtenances. The Work shall be performed in accordance with:
  - **1.1.** The Work shall be performed in accordance with:
    - **1.1.1.** The Notice Inviting Bids, Appendix E Location Map and Appendix G Scope of Work Tables & Site Maps.
- 2. LOCATION OF WORK: The location of the Work is as follows:

See Appendix E - Location Map.

3. **CONTRACT TIME:** The Contract Time for completion of the Work shall be **275 Working Days**.