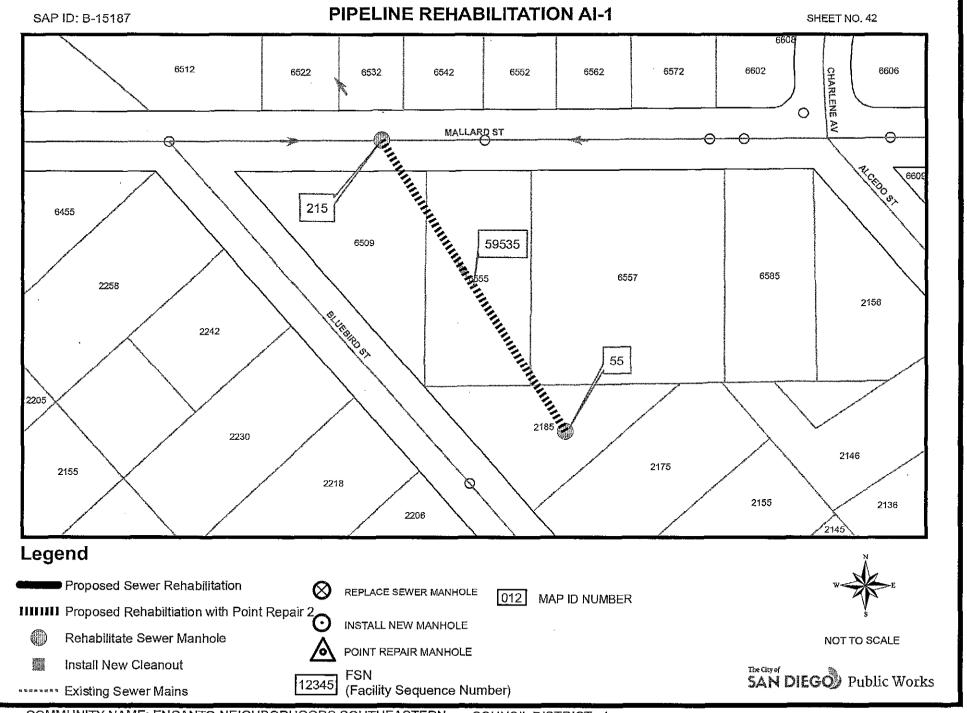

#### SCOPE OF WORK

- 1. **SCOPE OF WORK:** Rehab approximately 7.15 miles and replace approximately 0.13 miles of existing VC sewer mains. Installation includes sewer laterals, manholes, cleanouts and rehabilitation of sewer laterals and manholes. In addition, installing curb ramps, street resurfacing, traffic control plans and all other work and appurtenances. The Work shall be performed in accordance with:
  - **1.1.** The Work shall be performed in accordance with:
    - **1.1.1.** The Notice Inviting Bids, Appendix E Location Map and Appendix G Scope of Work Tables & Site Maps.
- 2. LOCATION OF WORK: The location of the Work is as follows:

See Appendix E - Location Map.

3. **CONTRACT TIME:** The Contract Time for completion of the Work shall be **275 Working Days**.