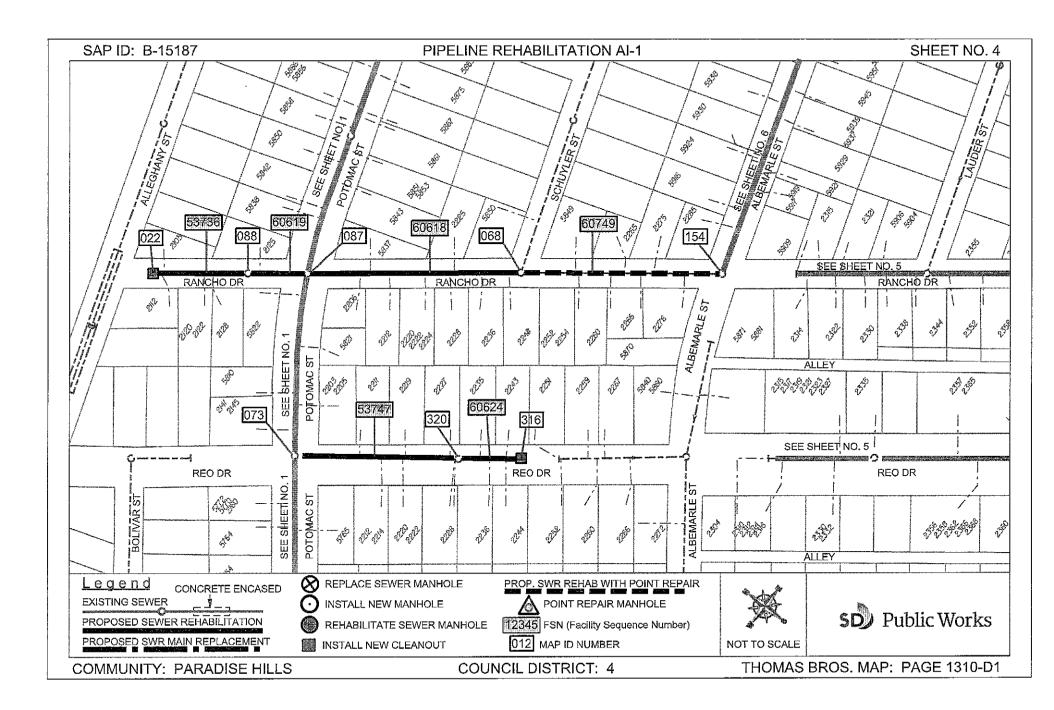

#### SCOPE OF WORK

- 1. **SCOPE OF WORK:** Rehab approximately 7.15 miles and replace approximately 0.13 miles of existing VC sewer mains. Installation includes sewer laterals, manholes, cleanouts and rehabilitation of sewer laterals and manholes. In addition, installing curb ramps, street resurfacing, traffic control plans and all other work and appurtenances. The Work shall be performed in accordance with:
  - **1.1.** The Work shall be performed in accordance with:
    - **1.1.1.** The Notice Inviting Bids, Appendix E Location Map and Appendix G Scope of Work Tables & Site Maps.
- 2. LOCATION OF WORK: The location of the Work is as follows:

See Appendix E - Location Map.

3. **CONTRACT TIME:** The Contract Time for completion of the Work shall be **275 Working Days**.