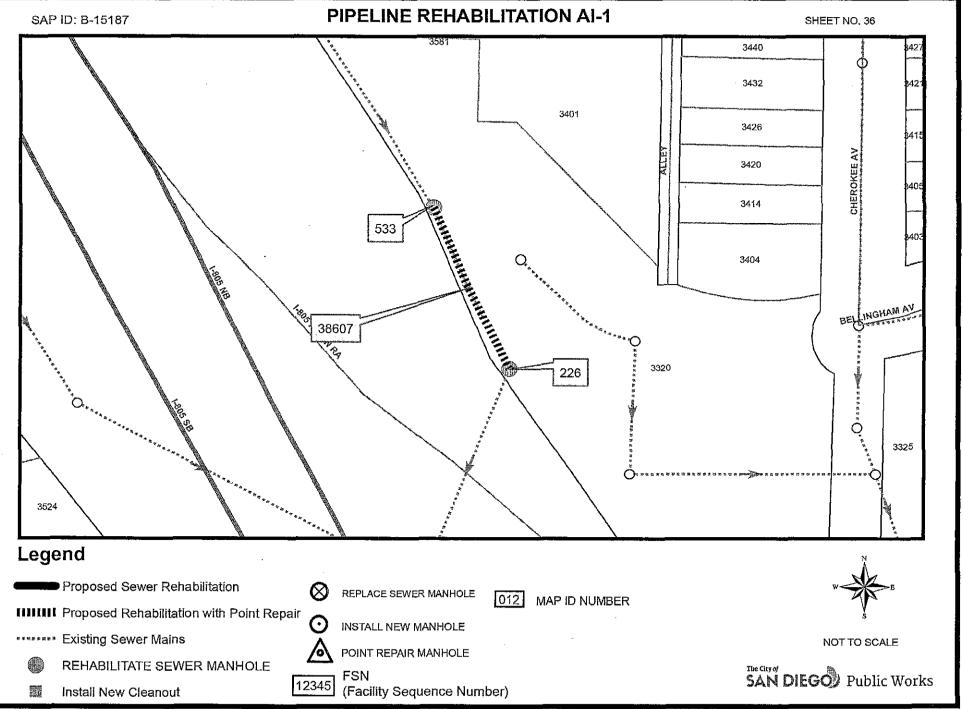

#### SCOPE OF WORK

- 1. **SCOPE OF WORK:** Rehab approximately 7.15 miles and replace approximately 0.13 miles of existing VC sewer mains. Installation includes sewer laterals, manholes, cleanouts and rehabilitation of sewer laterals and manholes. In addition, installing curb ramps, street resurfacing, traffic control plans and all other work and appurtenances. The Work shall be performed in accordance with:
  - **1.1.** The Work shall be performed in accordance with:
    - **1.1.1.** The Notice Inviting Bids, Appendix E Location Map and Appendix G Scope of Work Tables & Site Maps.
- 2. LOCATION OF WORK: The location of the Work is as follows:

See Appendix E - Location Map.

3. **CONTRACT TIME:** The Contract Time for completion of the Work shall be **275 Working Days**.