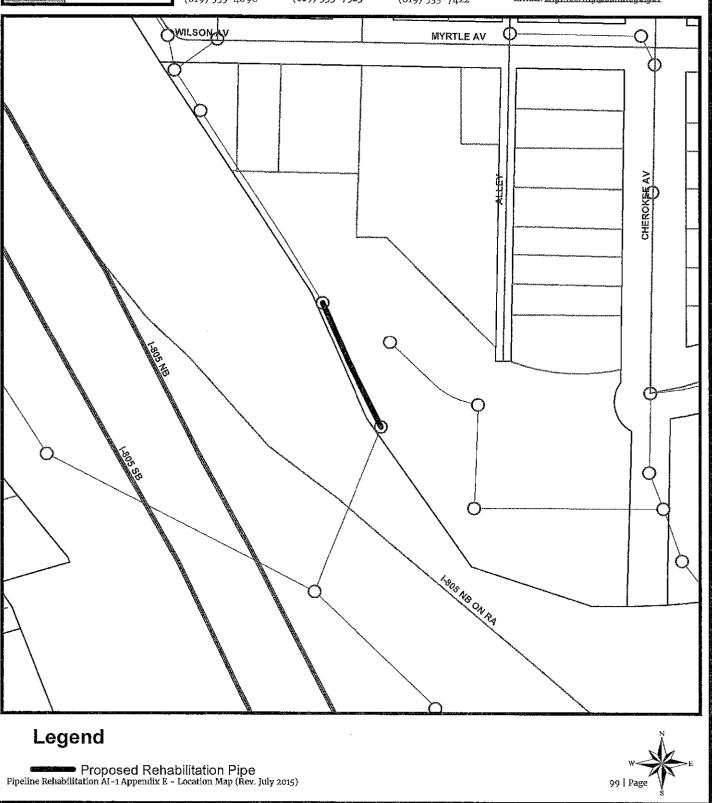

#### SCOPE OF WORK

- 1. **SCOPE OF WORK:** Rehab approximately 7.15 miles and replace approximately 0.13 miles of existing VC sewer mains. Installation includes sewer laterals, manholes, cleanouts and rehabilitation of sewer laterals and manholes. In addition, installing curb ramps, street resurfacing, traffic control plans and all other work and appurtenances. The Work shall be performed in accordance with:
  - **1.1.** The Work shall be performed in accordance with:
    - **1.1.1.** The Notice Inviting Bids, Appendix E Location Map and Appendix G Scope of Work Tables & Site Maps.
- 2. LOCATION OF WORK: The location of the Work is as follows:

See Appendix E - Location Map.

3. **CONTRACT TIME:** The Contract Time for completion of the Work shall be **275 Working Days**.