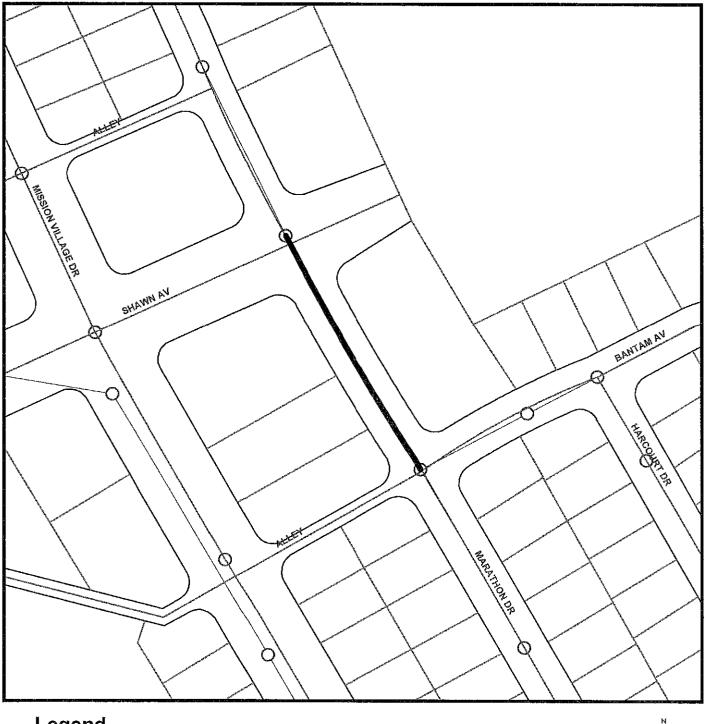

#### SCOPE OF WORK

- 1. **SCOPE OF WORK:** Rehab approximately 7.15 miles and replace approximately 0.13 miles of existing VC sewer mains. Installation includes sewer laterals, manholes, cleanouts and rehabilitation of sewer laterals and manholes. In addition, installing curb ramps, street resurfacing, traffic control plans and all other work and appurtenances. The Work shall be performed in accordance with:
  - **1.1.** The Work shall be performed in accordance with:
    - **1.1.1.** The Notice Inviting Bids, Appendix E Location Map and Appendix G Scope of Work Tables & Site Maps.
- 2. LOCATION OF WORK: The location of the Work is as follows:

See Appendix E - Location Map.

3. **CONTRACT TIME:** The Contract Time for completion of the Work shall be **275 Working Days**.