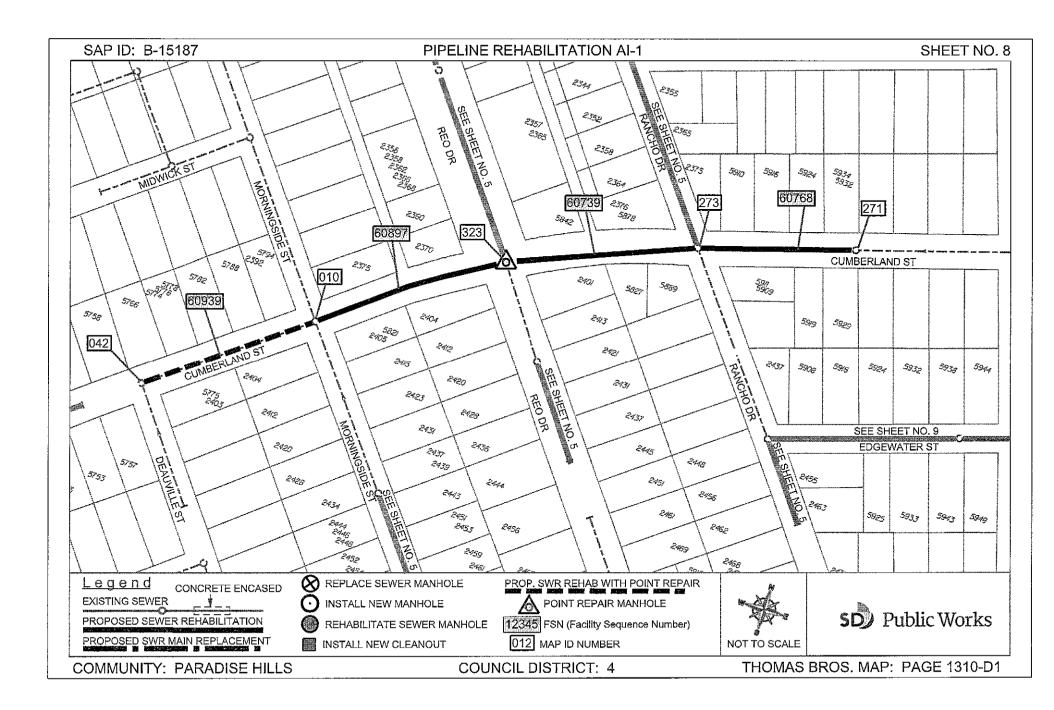

# ATTACHMENT A SCOPE OF WORK

#### SCOPE OF WORK

- 1. **SCOPE OF WORK:** Rehab approximately 7.15 miles and replace approximately 0.13 miles of existing VC sewer mains. Installation includes sewer laterals, manholes, cleanouts and rehabilitation of sewer laterals and manholes. In addition, installing curb ramps, street resurfacing, traffic control plans and all other work and appurtenances. The Work shall be performed in accordance with:
  - **1.1.** The Work shall be performed in accordance with:
    - **1.1.1.** The Notice Inviting Bids, Appendix E Location Map and Appendix G Scope of Work Tables & Site Maps.
- 2. LOCATION OF WORK: The location of the Work is as follows:

See Appendix E - Location Map.

3. **CONTRACT TIME:** The Contract Time for completion of the Work shall be **275 Working Days**.