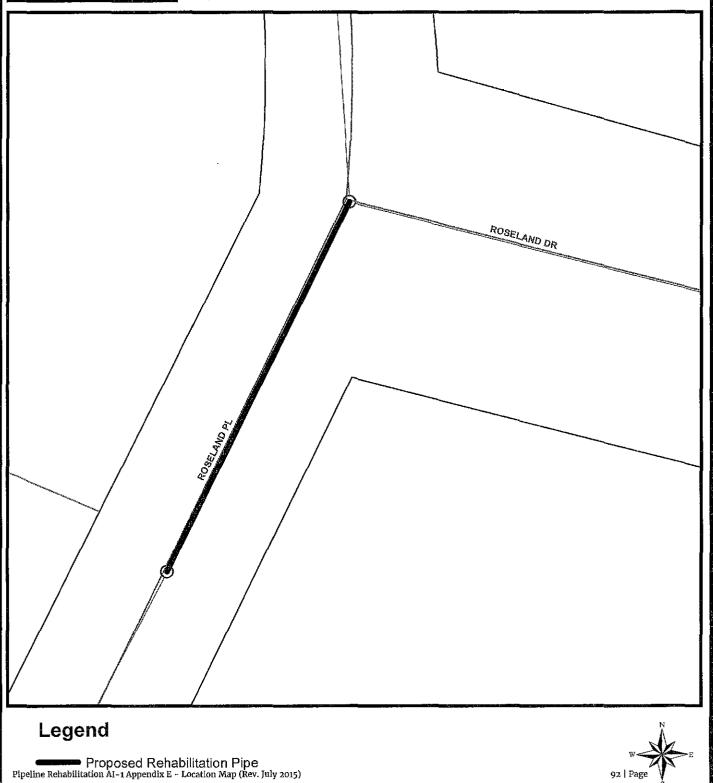

#### SCOPE OF WORK

- 1. **SCOPE OF WORK:** Rehab approximately 7.15 miles and replace approximately 0.13 miles of existing VC sewer mains. Installation includes sewer laterals, manholes, cleanouts and rehabilitation of sewer laterals and manholes. In addition, installing curb ramps, street resurfacing, traffic control plans and all other work and appurtenances. The Work shall be performed in accordance with:
  - **1.1.** The Work shall be performed in accordance with:
    - **1.1.1.** The Notice Inviting Bids, Appendix E Location Map and Appendix G Scope of Work Tables & Site Maps.
- 2. LOCATION OF WORK: The location of the Work is as follows:

See Appendix E - Location Map.

3. **CONTRACT TIME:** The Contract Time for completion of the Work shall be **275 Working Days**.