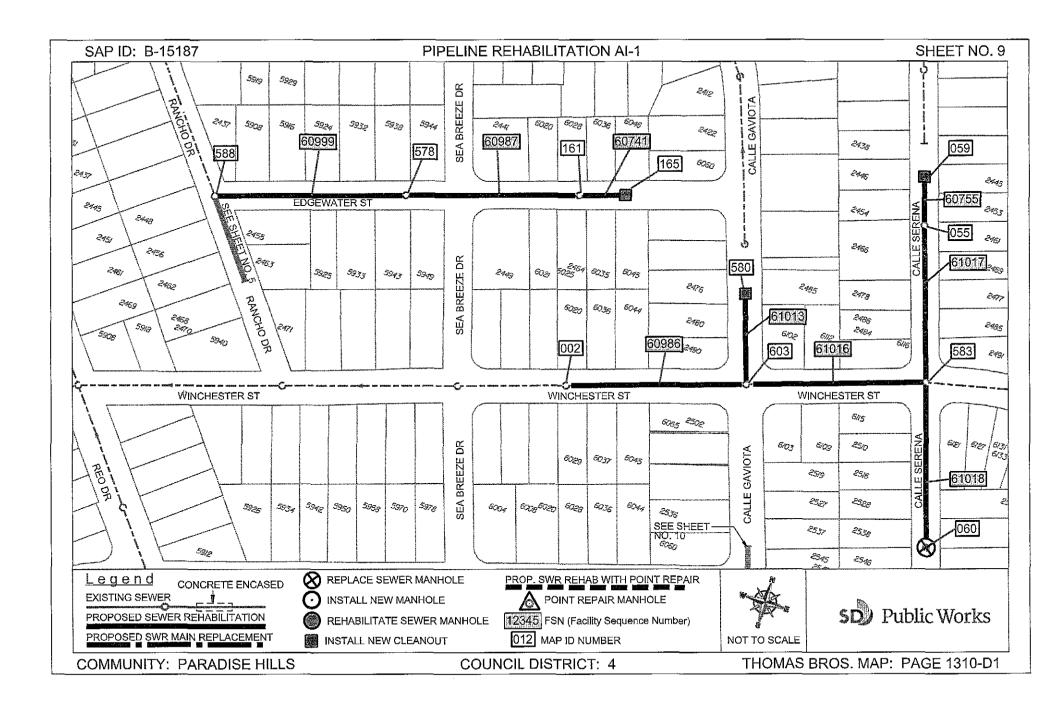

# ATTACHMENT A SCOPE OF WORK

#### SCOPE OF WORK

- 1. **SCOPE OF WORK:** Rehab approximately 7.15 miles and replace approximately 0.13 miles of existing VC sewer mains. Installation includes sewer laterals, manholes, cleanouts and rehabilitation of sewer laterals and manholes. In addition, installing curb ramps, street resurfacing, traffic control plans and all other work and appurtenances. The Work shall be performed in accordance with:
  - **1.1.** The Work shall be performed in accordance with:
    - **1.1.1.** The Notice Inviting Bids, Appendix E Location Map and Appendix G Scope of Work Tables & Site Maps.
- 2. LOCATION OF WORK: The location of the Work is as follows:

See Appendix E - Location Map.

3. **CONTRACT TIME:** The Contract Time for completion of the Work shall be **275 Working Days**.