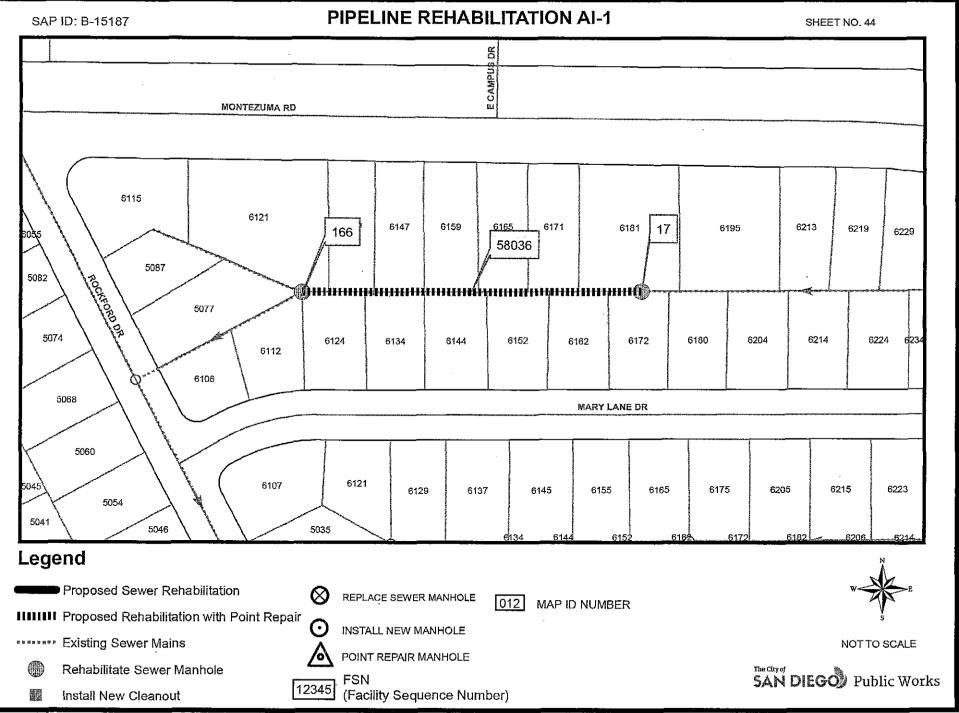

#### SCOPE OF WORK

- 1. **SCOPE OF WORK:** Rehab approximately 7.15 miles and replace approximately 0.13 miles of existing VC sewer mains. Installation includes sewer laterals, manholes, cleanouts and rehabilitation of sewer laterals and manholes. In addition, installing curb ramps, street resurfacing, traffic control plans and all other work and appurtenances. The Work shall be performed in accordance with:
  - **1.1.** The Work shall be performed in accordance with:
    - **1.1.1.** The Notice Inviting Bids, Appendix E Location Map and Appendix G Scope of Work Tables & Site Maps.
- 2. LOCATION OF WORK: The location of the Work is as follows:

See Appendix E - Location Map.

3. **CONTRACT TIME:** The Contract Time for completion of the Work shall be **275 Working Days**.