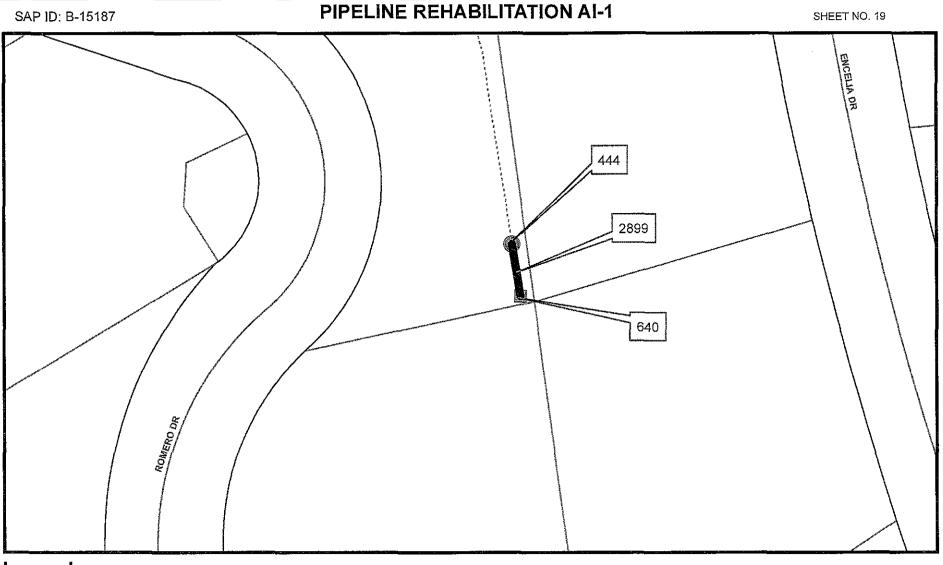

#### SCOPE OF WORK

- 1. **SCOPE OF WORK:** Rehab approximately 7.15 miles and replace approximately 0.13 miles of existing VC sewer mains. Installation includes sewer laterals, manholes, cleanouts and rehabilitation of sewer laterals and manholes. In addition, installing curb ramps, street resurfacing, traffic control plans and all other work and appurtenances. The Work shall be performed in accordance with:
  - **1.1.** The Work shall be performed in accordance with:
    - **1.1.1.** The Notice Inviting Bids, Appendix E Location Map and Appendix G Scope of Work Tables & Site Maps.
- 2. LOCATION OF WORK: The location of the Work is as follows:

See Appendix E - Location Map.

3. **CONTRACT TIME:** The Contract Time for completion of the Work shall be **275 Working Days**.