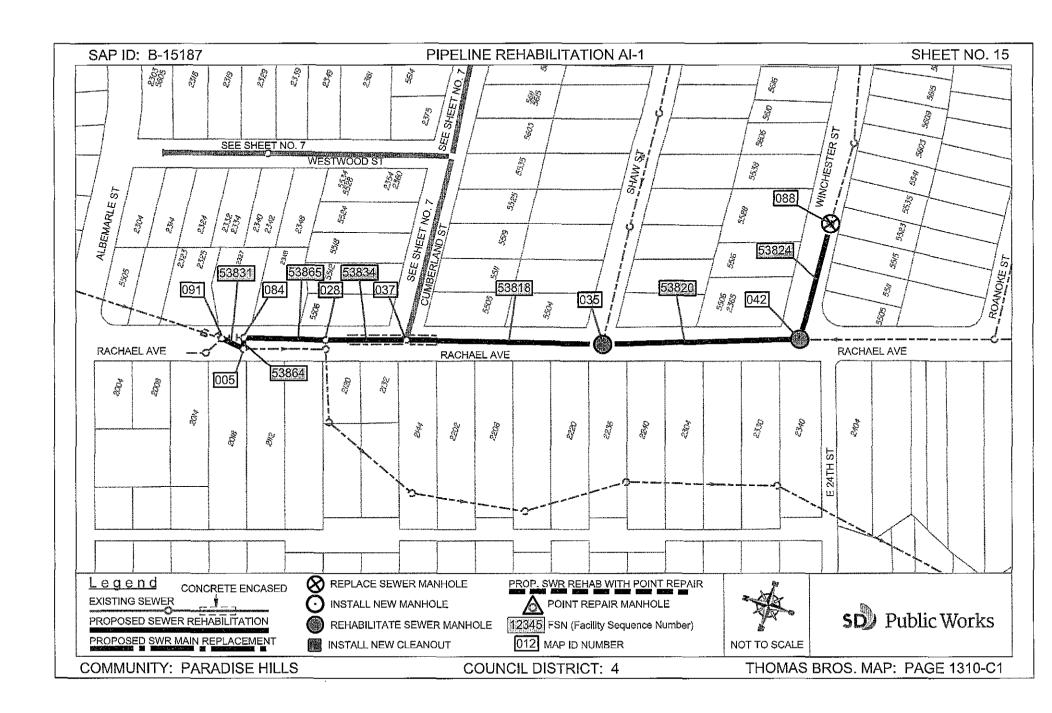

#### SCOPE OF WORK

- 1. **SCOPE OF WORK:** Rehab approximately 7.15 miles and replace approximately 0.13 miles of existing VC sewer mains. Installation includes sewer laterals, manholes, cleanouts and rehabilitation of sewer laterals and manholes. In addition, installing curb ramps, street resurfacing, traffic control plans and all other work and appurtenances. The Work shall be performed in accordance with:
  - **1.1.** The Work shall be performed in accordance with:
    - **1.1.1.** The Notice Inviting Bids, Appendix E Location Map and Appendix G Scope of Work Tables & Site Maps.
- 2. LOCATION OF WORK: The location of the Work is as follows:

See Appendix E - Location Map.

3. **CONTRACT TIME:** The Contract Time for completion of the Work shall be **275 Working Days**.