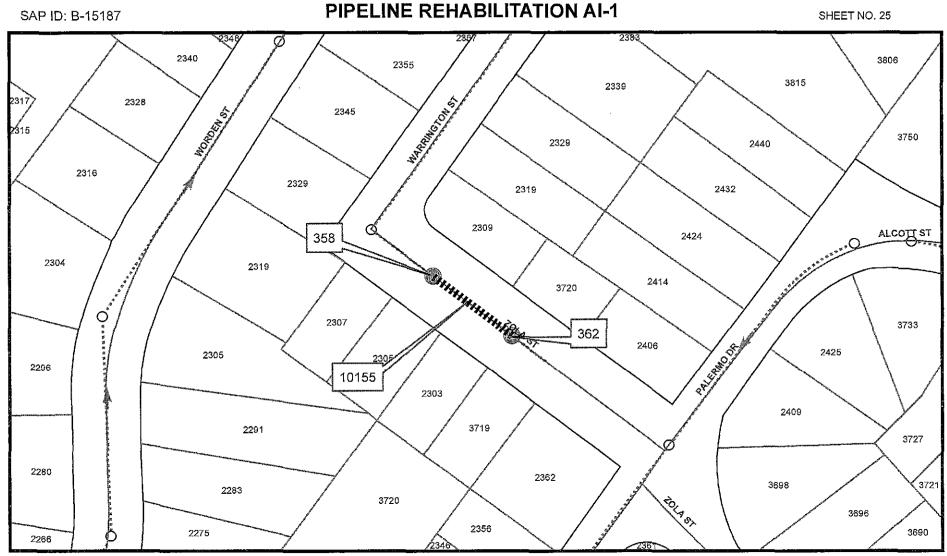

#### SCOPE OF WORK

- 1. **SCOPE OF WORK:** Rehab approximately 7.15 miles and replace approximately 0.13 miles of existing VC sewer mains. Installation includes sewer laterals, manholes, cleanouts and rehabilitation of sewer laterals and manholes. In addition, installing curb ramps, street resurfacing, traffic control plans and all other work and appurtenances. The Work shall be performed in accordance with:
  - **1.1.** The Work shall be performed in accordance with:
    - **1.1.1.** The Notice Inviting Bids, Appendix E Location Map and Appendix G Scope of Work Tables & Site Maps.
- 2. LOCATION OF WORK: The location of the Work is as follows:

See Appendix E - Location Map.

3. **CONTRACT TIME:** The Contract Time for completion of the Work shall be **275 Working Days**.