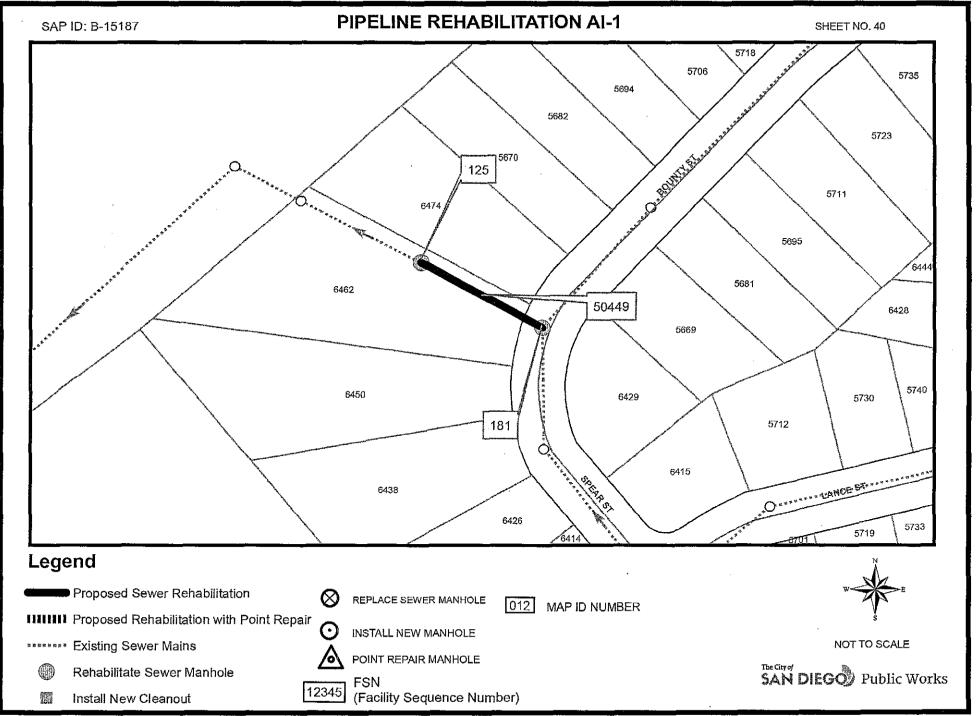

# ATTACHMENT A SCOPE OF WORK

#### SCOPE OF WORK

- 1. **SCOPE OF WORK:** Rehab approximately 7.15 miles and replace approximately 0.13 miles of existing VC sewer mains. Installation includes sewer laterals, manholes, cleanouts and rehabilitation of sewer laterals and manholes. In addition, installing curb ramps, street resurfacing, traffic control plans and all other work and appurtenances. The Work shall be performed in accordance with:
  - **1.1.** The Work shall be performed in accordance with:
    - **1.1.1.** The Notice Inviting Bids, Appendix E Location Map and Appendix G Scope of Work Tables & Site Maps.
- 2. LOCATION OF WORK: The location of the Work is as follows:

See Appendix E - Location Map.

3. **CONTRACT TIME:** The Contract Time for completion of the Work shall be **275 Working Days**.