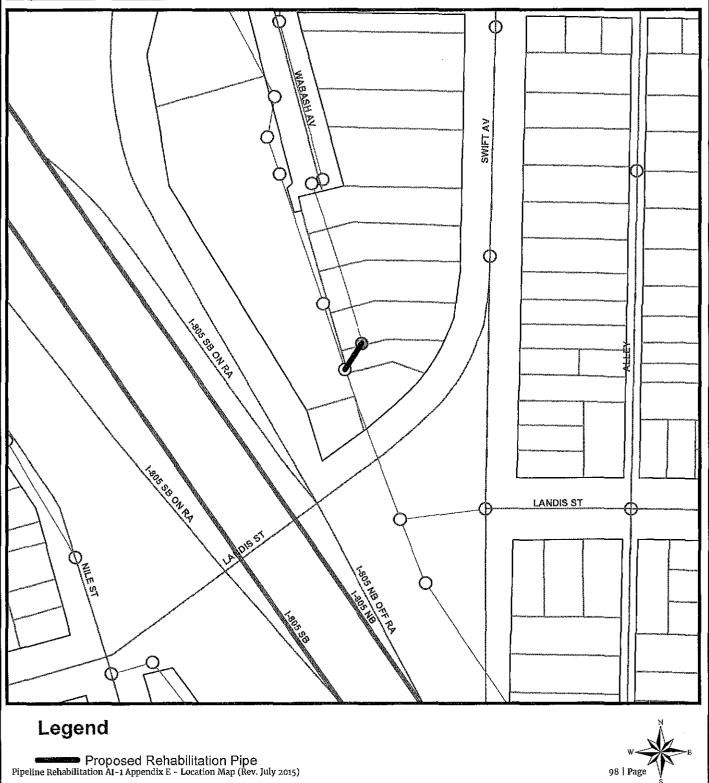

#### SCOPE OF WORK

- 1. **SCOPE OF WORK:** Rehab approximately 7.15 miles and replace approximately 0.13 miles of existing VC sewer mains. Installation includes sewer laterals, manholes, cleanouts and rehabilitation of sewer laterals and manholes. In addition, installing curb ramps, street resurfacing, traffic control plans and all other work and appurtenances. The Work shall be performed in accordance with:
  - **1.1.** The Work shall be performed in accordance with:
    - **1.1.1.** The Notice Inviting Bids, Appendix E Location Map and Appendix G Scope of Work Tables & Site Maps.
- 2. LOCATION OF WORK: The location of the Work is as follows:

See Appendix E - Location Map.

3. **CONTRACT TIME:** The Contract Time for completion of the Work shall be **275 Working Days**.