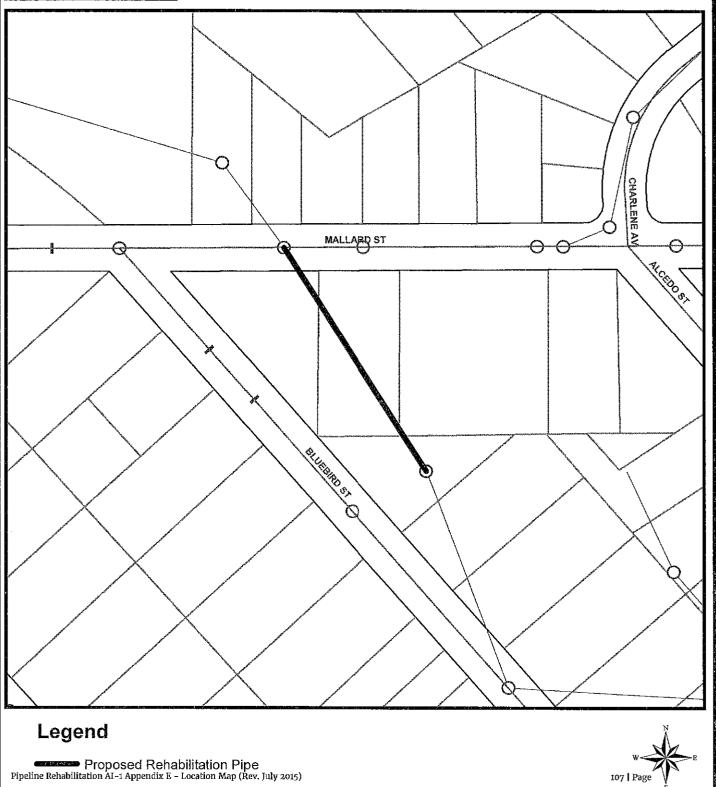

#### SCOPE OF WORK

- 1. **SCOPE OF WORK:** Rehab approximately 7.15 miles and replace approximately 0.13 miles of existing VC sewer mains. Installation includes sewer laterals, manholes, cleanouts and rehabilitation of sewer laterals and manholes. In addition, installing curb ramps, street resurfacing, traffic control plans and all other work and appurtenances. The Work shall be performed in accordance with:
  - **1.1.** The Work shall be performed in accordance with:
    - **1.1.1.** The Notice Inviting Bids, Appendix E Location Map and Appendix G Scope of Work Tables & Site Maps.
- 2. LOCATION OF WORK: The location of the Work is as follows:

See Appendix E - Location Map.

3. **CONTRACT TIME:** The Contract Time for completion of the Work shall be **275 Working Days**.