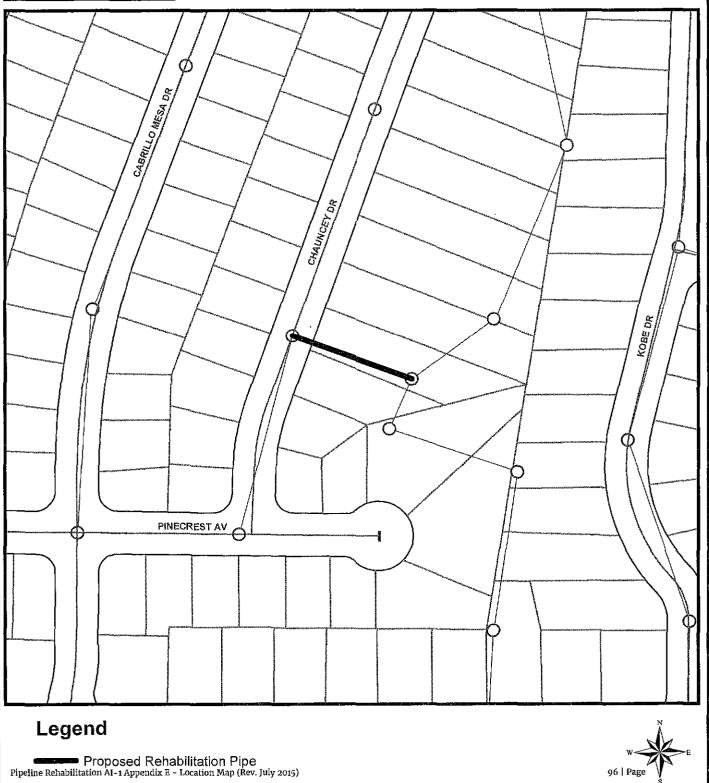

#### SCOPE OF WORK

- 1. **SCOPE OF WORK:** Rehab approximately 7.15 miles and replace approximately 0.13 miles of existing VC sewer mains. Installation includes sewer laterals, manholes, cleanouts and rehabilitation of sewer laterals and manholes. In addition, installing curb ramps, street resurfacing, traffic control plans and all other work and appurtenances. The Work shall be performed in accordance with:
  - **1.1.** The Work shall be performed in accordance with:
    - **1.1.1.** The Notice Inviting Bids, Appendix E Location Map and Appendix G Scope of Work Tables & Site Maps.
- 2. LOCATION OF WORK: The location of the Work is as follows:

See Appendix E - Location Map.

3. **CONTRACT TIME:** The Contract Time for completion of the Work shall be **275 Working Days**.