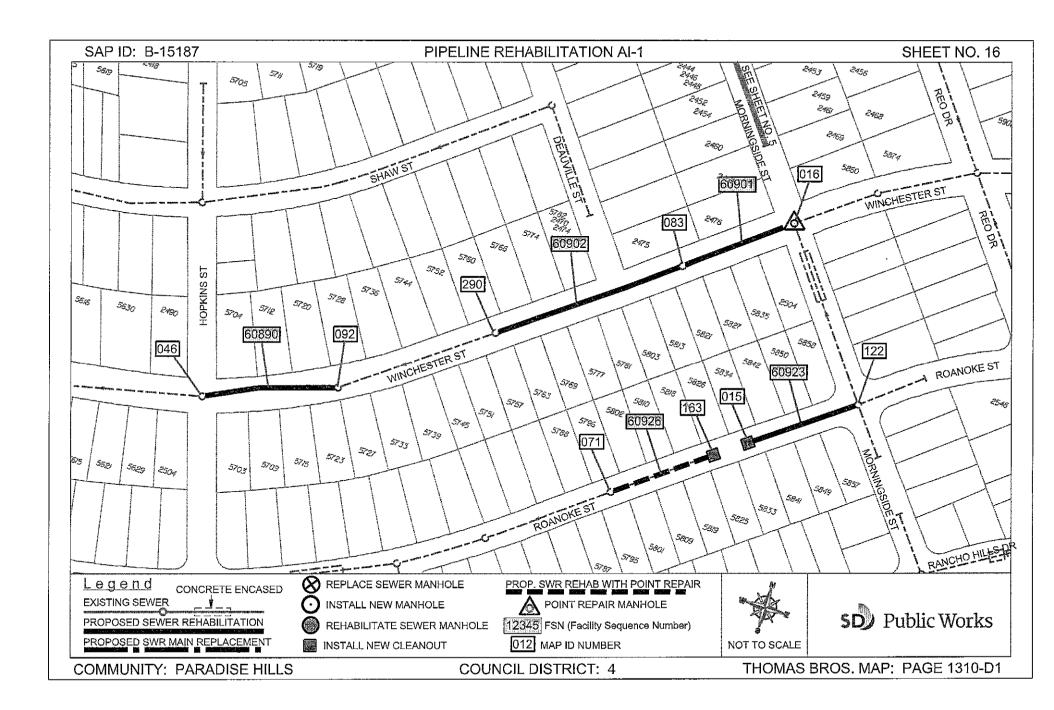

#### SCOPE OF WORK

- 1. **SCOPE OF WORK:** Rehab approximately 7.15 miles and replace approximately 0.13 miles of existing VC sewer mains. Installation includes sewer laterals, manholes, cleanouts and rehabilitation of sewer laterals and manholes. In addition, installing curb ramps, street resurfacing, traffic control plans and all other work and appurtenances. The Work shall be performed in accordance with:
  - **1.1.** The Work shall be performed in accordance with:
    - **1.1.1.** The Notice Inviting Bids, Appendix E Location Map and Appendix G Scope of Work Tables & Site Maps.
- 2. LOCATION OF WORK: The location of the Work is as follows:

See Appendix E - Location Map.

3. **CONTRACT TIME:** The Contract Time for completion of the Work shall be **275 Working Days**.