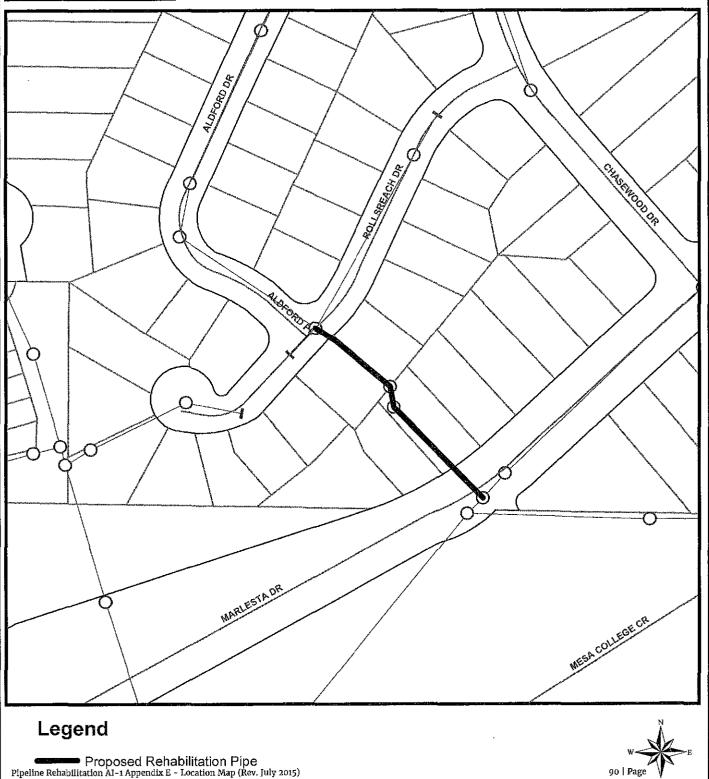

#### SCOPE OF WORK

- 1. **SCOPE OF WORK:** Rehab approximately 7.15 miles and replace approximately 0.13 miles of existing VC sewer mains. Installation includes sewer laterals, manholes, cleanouts and rehabilitation of sewer laterals and manholes. In addition, installing curb ramps, street resurfacing, traffic control plans and all other work and appurtenances. The Work shall be performed in accordance with:
  - **1.1.** The Work shall be performed in accordance with:
    - **1.1.1.** The Notice Inviting Bids, Appendix E Location Map and Appendix G Scope of Work Tables & Site Maps.
- 2. LOCATION OF WORK: The location of the Work is as follows:

See Appendix E - Location Map.

3. **CONTRACT TIME:** The Contract Time for completion of the Work shall be **275 Working Days**.