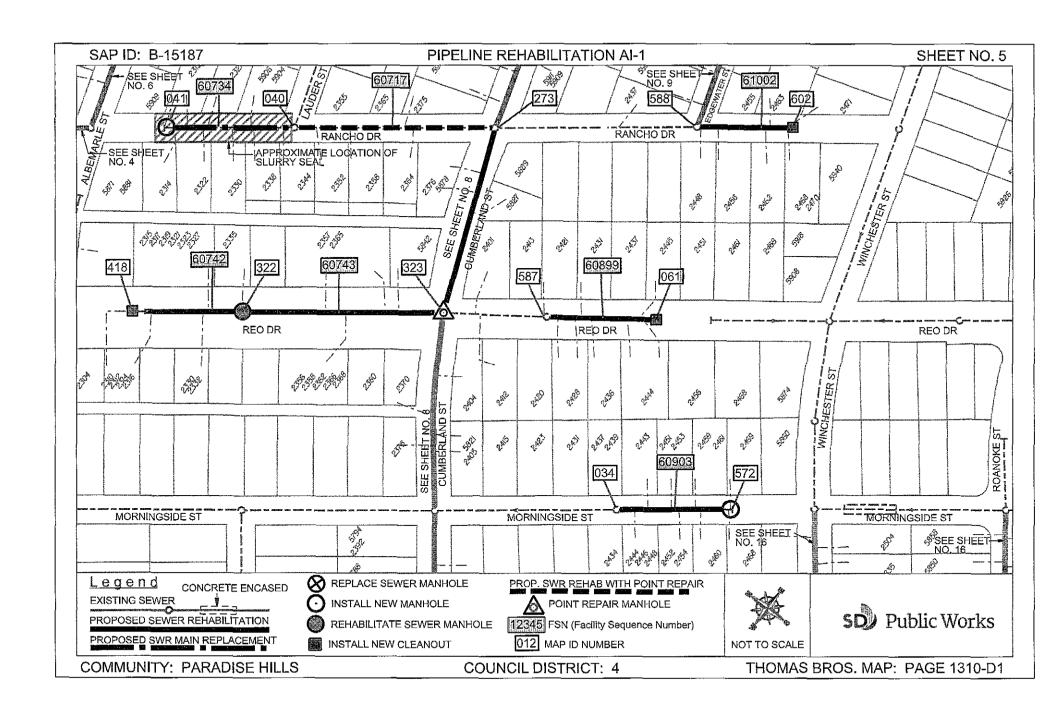

#### SCOPE OF WORK

- 1. **SCOPE OF WORK:** Rehab approximately 7.15 miles and replace approximately 0.13 miles of existing VC sewer mains. Installation includes sewer laterals, manholes, cleanouts and rehabilitation of sewer laterals and manholes. In addition, installing curb ramps, street resurfacing, traffic control plans and all other work and appurtenances. The Work shall be performed in accordance with:
  - **1.1.** The Work shall be performed in accordance with:
    - **1.1.1.** The Notice Inviting Bids, Appendix E Location Map and Appendix G Scope of Work Tables & Site Maps.
- 2. LOCATION OF WORK: The location of the Work is as follows:

See Appendix E - Location Map.

3. **CONTRACT TIME:** The Contract Time for completion of the Work shall be **275 Working Days**.