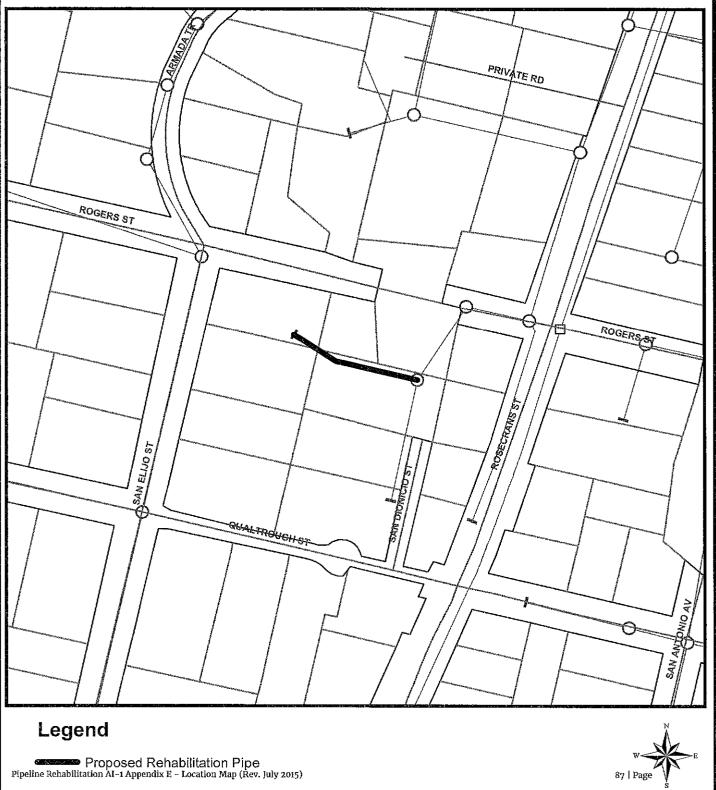

#### SCOPE OF WORK

- 1. **SCOPE OF WORK:** Rehab approximately 7.15 miles and replace approximately 0.13 miles of existing VC sewer mains. Installation includes sewer laterals, manholes, cleanouts and rehabilitation of sewer laterals and manholes. In addition, installing curb ramps, street resurfacing, traffic control plans and all other work and appurtenances. The Work shall be performed in accordance with:
  - **1.1.** The Work shall be performed in accordance with:
    - **1.1.1.** The Notice Inviting Bids, Appendix E Location Map and Appendix G Scope of Work Tables & Site Maps.
- 2. LOCATION OF WORK: The location of the Work is as follows:

See Appendix E - Location Map.

3. **CONTRACT TIME:** The Contract Time for completion of the Work shall be **275 Working Days**.