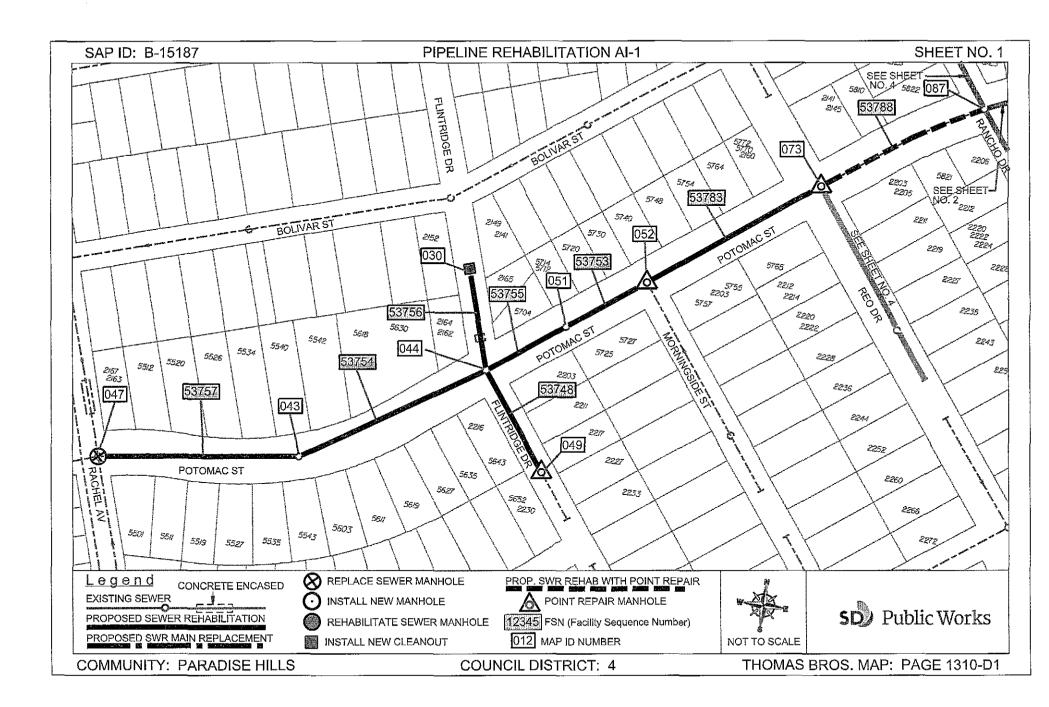

#### SCOPE OF WORK

- 1. **SCOPE OF WORK:** Rehab approximately 7.15 miles and replace approximately 0.13 miles of existing VC sewer mains. Installation includes sewer laterals, manholes, cleanouts and rehabilitation of sewer laterals and manholes. In addition, installing curb ramps, street resurfacing, traffic control plans and all other work and appurtenances. The Work shall be performed in accordance with:
  - **1.1.** The Work shall be performed in accordance with:
    - **1.1.1.** The Notice Inviting Bids, Appendix E Location Map and Appendix G Scope of Work Tables & Site Maps.
- 2. LOCATION OF WORK: The location of the Work is as follows:

See Appendix E - Location Map.

3. **CONTRACT TIME:** The Contract Time for completion of the Work shall be **275 Working Days**.