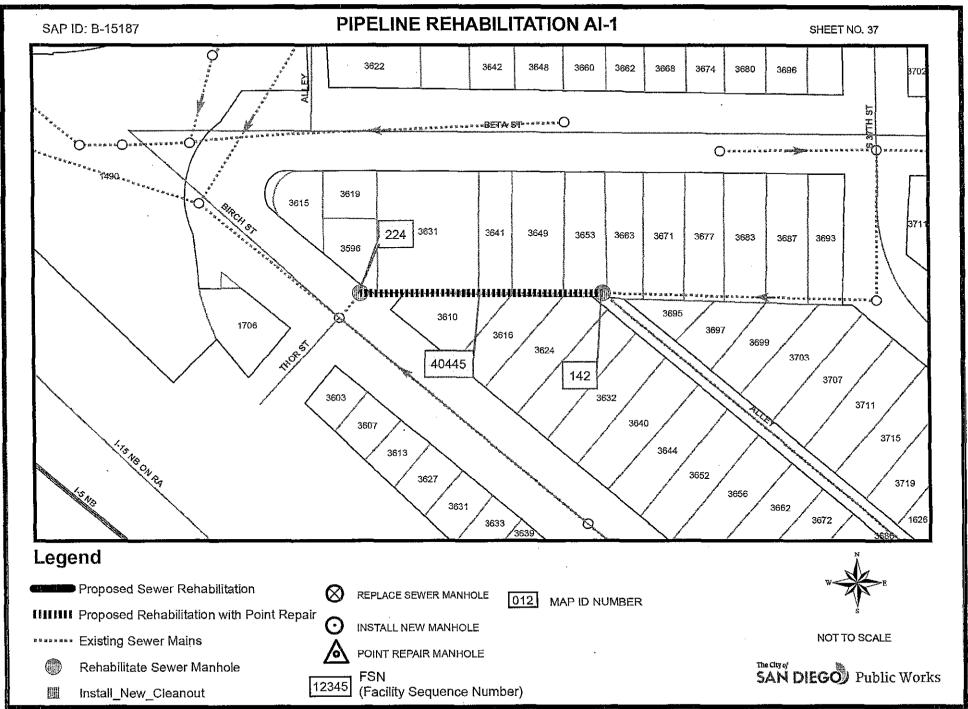

#### SCOPE OF WORK

- 1. **SCOPE OF WORK:** Rehab approximately 7.15 miles and replace approximately 0.13 miles of existing VC sewer mains. Installation includes sewer laterals, manholes, cleanouts and rehabilitation of sewer laterals and manholes. In addition, installing curb ramps, street resurfacing, traffic control plans and all other work and appurtenances. The Work shall be performed in accordance with:
  - **1.1.** The Work shall be performed in accordance with:
    - **1.1.1.** The Notice Inviting Bids, Appendix E Location Map and Appendix G Scope of Work Tables & Site Maps.
- 2. LOCATION OF WORK: The location of the Work is as follows:

See Appendix E - Location Map.

3. **CONTRACT TIME:** The Contract Time for completion of the Work shall be **275 Working Days**.