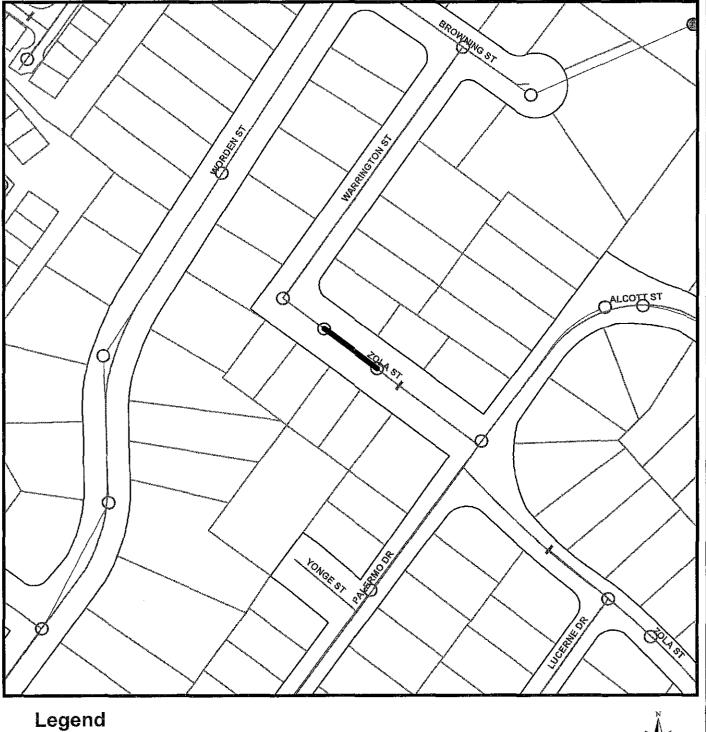

#### SCOPE OF WORK

- 1. **SCOPE OF WORK:** Rehab approximately 7.15 miles and replace approximately 0.13 miles of existing VC sewer mains. Installation includes sewer laterals, manholes, cleanouts and rehabilitation of sewer laterals and manholes. In addition, installing curb ramps, street resurfacing, traffic control plans and all other work and appurtenances. The Work shall be performed in accordance with:
  - **1.1.** The Work shall be performed in accordance with:
    - **1.1.1.** The Notice Inviting Bids, Appendix E Location Map and Appendix G Scope of Work Tables & Site Maps.
- 2. LOCATION OF WORK: The location of the Work is as follows:

See Appendix E - Location Map.

3. **CONTRACT TIME:** The Contract Time for completion of the Work shall be **275 Working Days**.