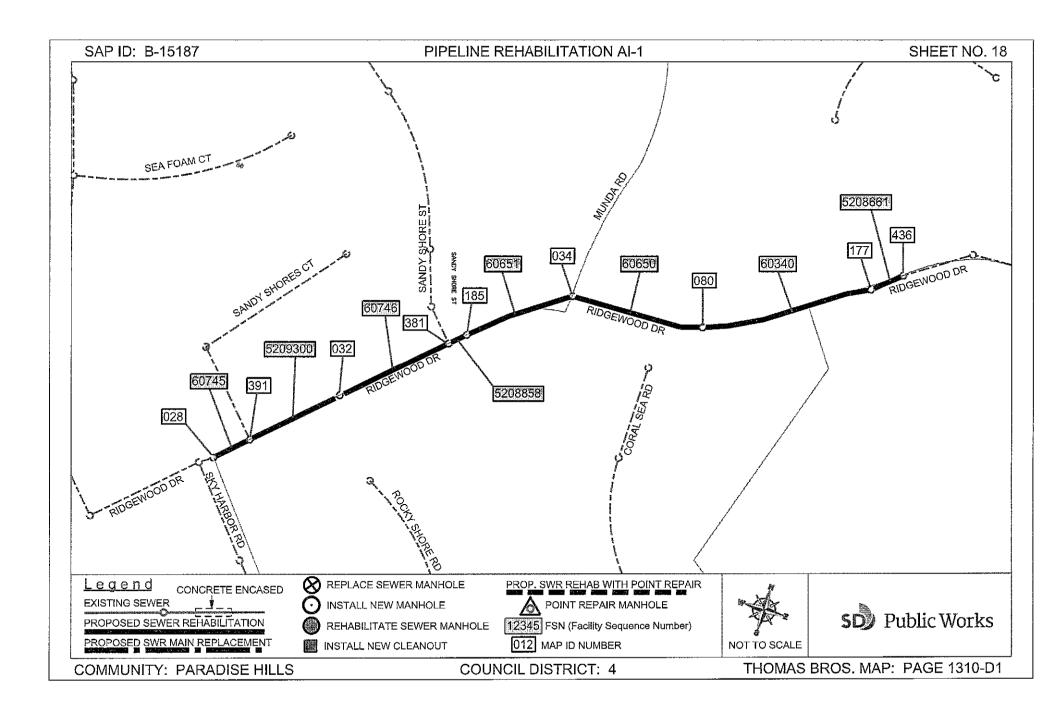

#### SCOPE OF WORK

- 1. **SCOPE OF WORK:** Rehab approximately 7.15 miles and replace approximately 0.13 miles of existing VC sewer mains. Installation includes sewer laterals, manholes, cleanouts and rehabilitation of sewer laterals and manholes. In addition, installing curb ramps, street resurfacing, traffic control plans and all other work and appurtenances. The Work shall be performed in accordance with:
  - **1.1.** The Work shall be performed in accordance with:
    - **1.1.1.** The Notice Inviting Bids, Appendix E Location Map and Appendix G Scope of Work Tables & Site Maps.
- 2. LOCATION OF WORK: The location of the Work is as follows:

See Appendix E - Location Map.

3. **CONTRACT TIME:** The Contract Time for completion of the Work shall be **275 Working Days**.