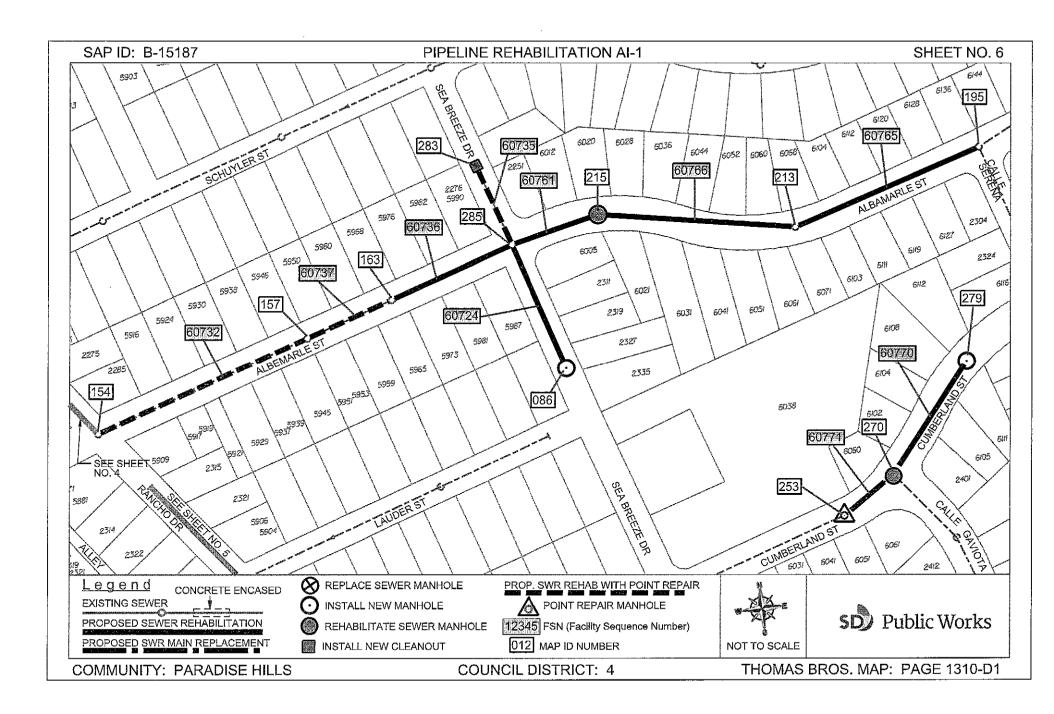

#### SCOPE OF WORK

- 1. **SCOPE OF WORK:** Rehab approximately 7.15 miles and replace approximately 0.13 miles of existing VC sewer mains. Installation includes sewer laterals, manholes, cleanouts and rehabilitation of sewer laterals and manholes. In addition, installing curb ramps, street resurfacing, traffic control plans and all other work and appurtenances. The Work shall be performed in accordance with:
  - **1.1.** The Work shall be performed in accordance with:
    - **1.1.1.** The Notice Inviting Bids, Appendix E Location Map and Appendix G Scope of Work Tables & Site Maps.
- 2. LOCATION OF WORK: The location of the Work is as follows:

See Appendix E - Location Map.

3. **CONTRACT TIME:** The Contract Time for completion of the Work shall be **275 Working Days**.