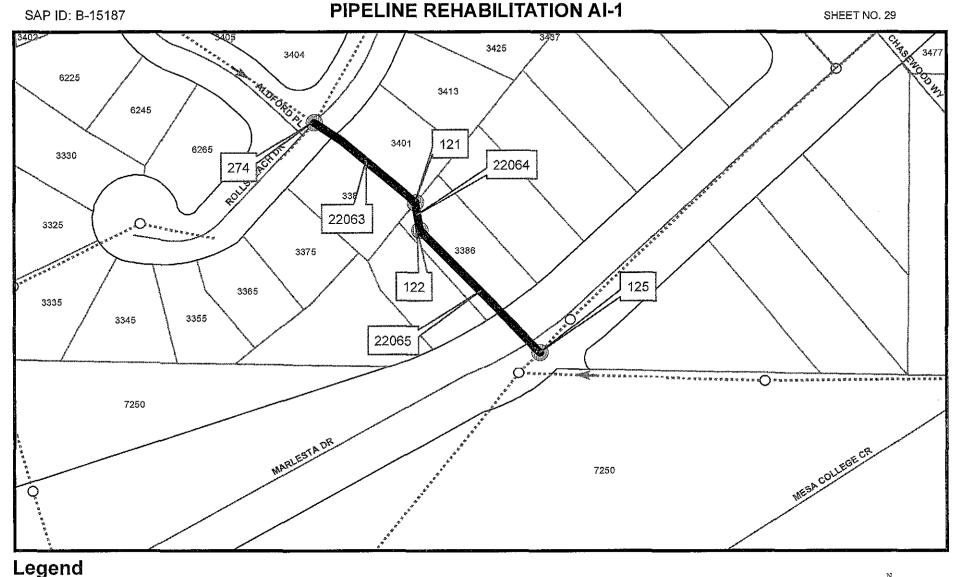

#### SCOPE OF WORK

- 1. **SCOPE OF WORK:** Rehab approximately 7.15 miles and replace approximately 0.13 miles of existing VC sewer mains. Installation includes sewer laterals, manholes, cleanouts and rehabilitation of sewer laterals and manholes. In addition, installing curb ramps, street resurfacing, traffic control plans and all other work and appurtenances. The Work shall be performed in accordance with:
  - **1.1.** The Work shall be performed in accordance with:
    - **1.1.1.** The Notice Inviting Bids, Appendix E Location Map and Appendix G Scope of Work Tables & Site Maps.
- 2. LOCATION OF WORK: The location of the Work is as follows:

See Appendix E - Location Map.

3. **CONTRACT TIME:** The Contract Time for completion of the Work shall be **275 Working Days**.