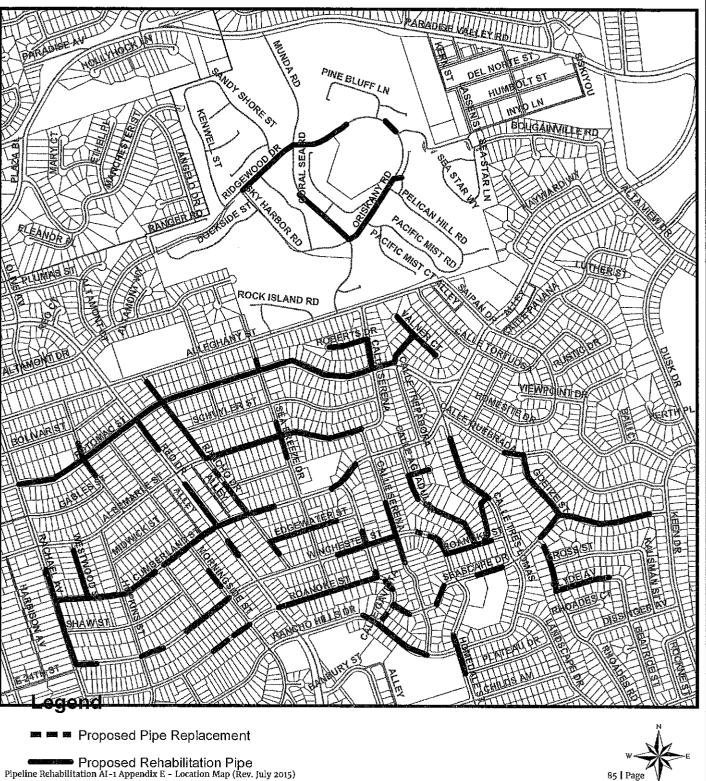

#### SCOPE OF WORK

- 1. **SCOPE OF WORK:** Rehab approximately 7.15 miles and replace approximately 0.13 miles of existing VC sewer mains. Installation includes sewer laterals, manholes, cleanouts and rehabilitation of sewer laterals and manholes. In addition, installing curb ramps, street resurfacing, traffic control plans and all other work and appurtenances. The Work shall be performed in accordance with:
  - **1.1.** The Work shall be performed in accordance with:
    - **1.1.1.** The Notice Inviting Bids, Appendix E Location Map and Appendix G Scope of Work Tables & Site Maps.
- 2. LOCATION OF WORK: The location of the Work is as follows:

See Appendix E - Location Map.

3. **CONTRACT TIME:** The Contract Time for completion of the Work shall be **275 Working Days**.