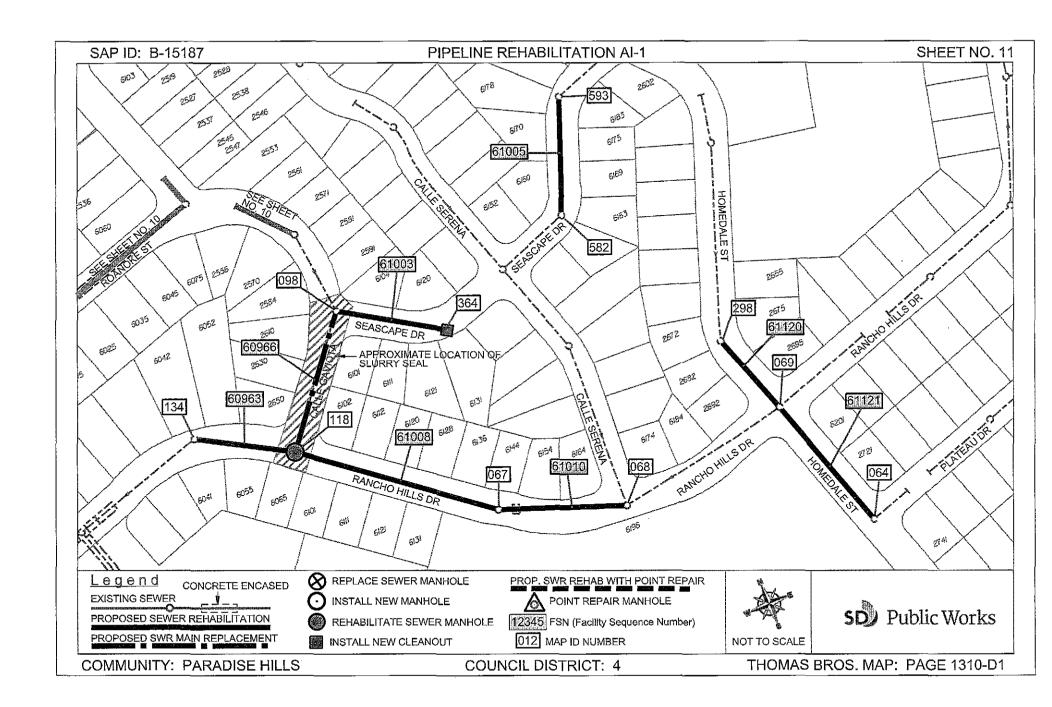

#### SCOPE OF WORK

- 1. **SCOPE OF WORK:** Rehab approximately 7.15 miles and replace approximately 0.13 miles of existing VC sewer mains. Installation includes sewer laterals, manholes, cleanouts and rehabilitation of sewer laterals and manholes. In addition, installing curb ramps, street resurfacing, traffic control plans and all other work and appurtenances. The Work shall be performed in accordance with:
  - **1.1.** The Work shall be performed in accordance with:
    - **1.1.1.** The Notice Inviting Bids, Appendix E Location Map and Appendix G Scope of Work Tables & Site Maps.
- 2. LOCATION OF WORK: The location of the Work is as follows:

See Appendix E - Location Map.

3. **CONTRACT TIME:** The Contract Time for completion of the Work shall be **275 Working Days**.