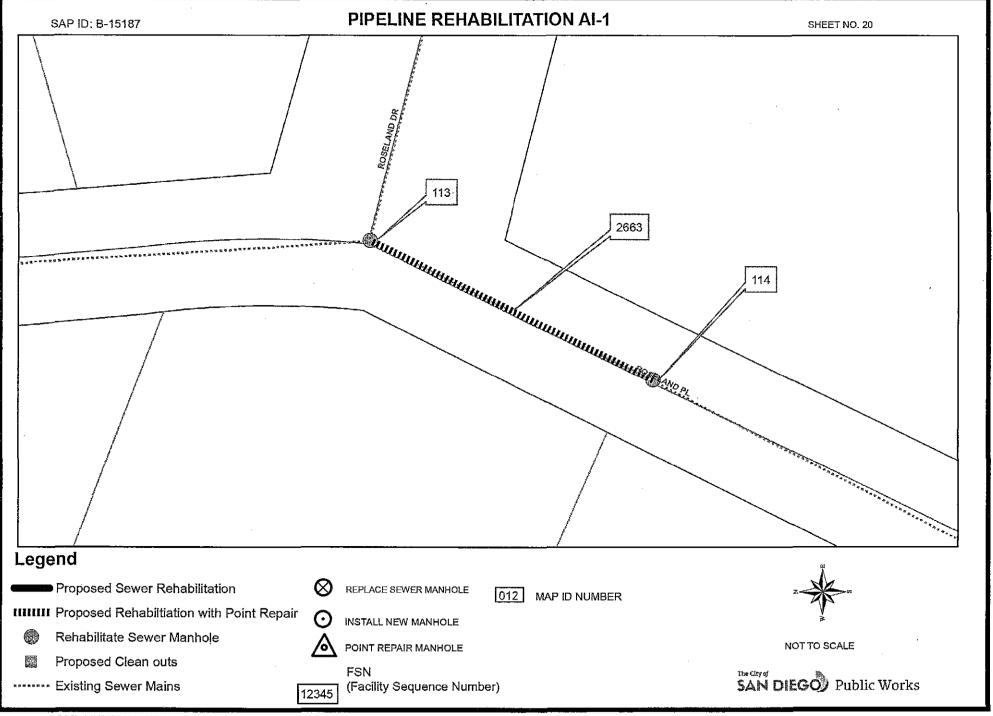

#### SCOPE OF WORK

- 1. **SCOPE OF WORK:** Rehab approximately 7.15 miles and replace approximately 0.13 miles of existing VC sewer mains. Installation includes sewer laterals, manholes, cleanouts and rehabilitation of sewer laterals and manholes. In addition, installing curb ramps, street resurfacing, traffic control plans and all other work and appurtenances. The Work shall be performed in accordance with:
  - **1.1.** The Work shall be performed in accordance with:
    - **1.1.1.** The Notice Inviting Bids, Appendix E Location Map and Appendix G Scope of Work Tables & Site Maps.
- 2. LOCATION OF WORK: The location of the Work is as follows:

See Appendix E - Location Map.

3. **CONTRACT TIME:** The Contract Time for completion of the Work shall be **275 Working Days**.