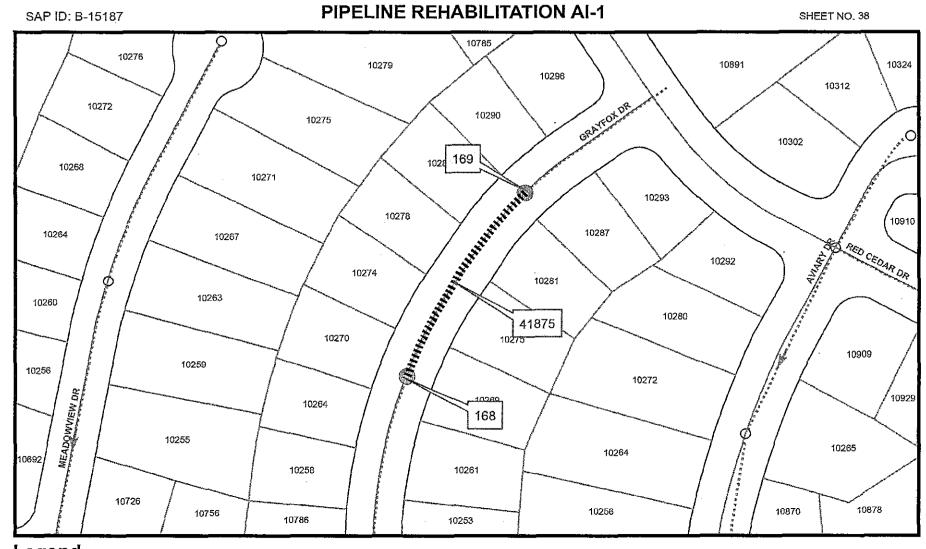

#### SCOPE OF WORK

- 1. **SCOPE OF WORK:** Rehab approximately 7.15 miles and replace approximately 0.13 miles of existing VC sewer mains. Installation includes sewer laterals, manholes, cleanouts and rehabilitation of sewer laterals and manholes. In addition, installing curb ramps, street resurfacing, traffic control plans and all other work and appurtenances. The Work shall be performed in accordance with:
  - **1.1.** The Work shall be performed in accordance with:
    - **1.1.1.** The Notice Inviting Bids, Appendix E Location Map and Appendix G Scope of Work Tables & Site Maps.
- 2. LOCATION OF WORK: The location of the Work is as follows:

See Appendix E - Location Map.

3. **CONTRACT TIME:** The Contract Time for completion of the Work shall be **275 Working Days**.