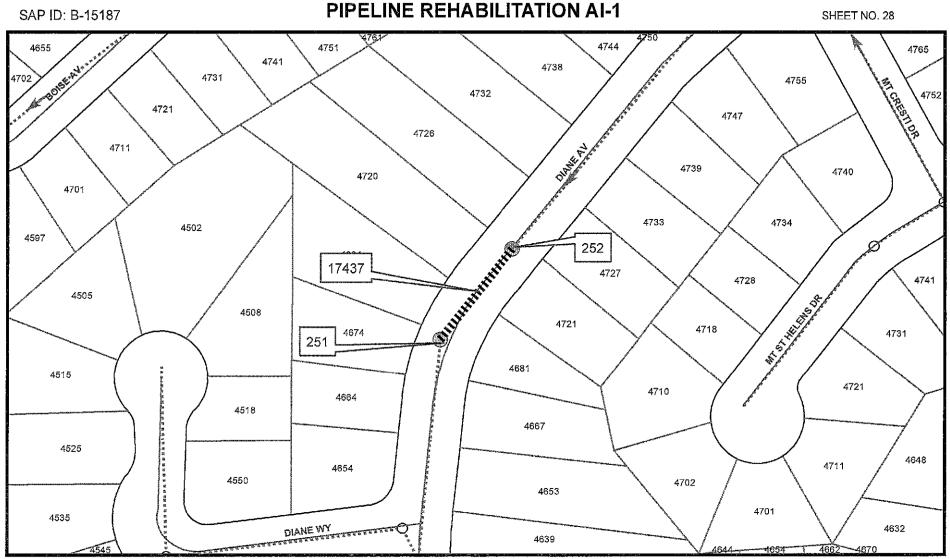

See Appendix E - Location Map.

3. **CONTRACT TIME:** The Contract Time for completion of the Work shall be **275 Working Days**.