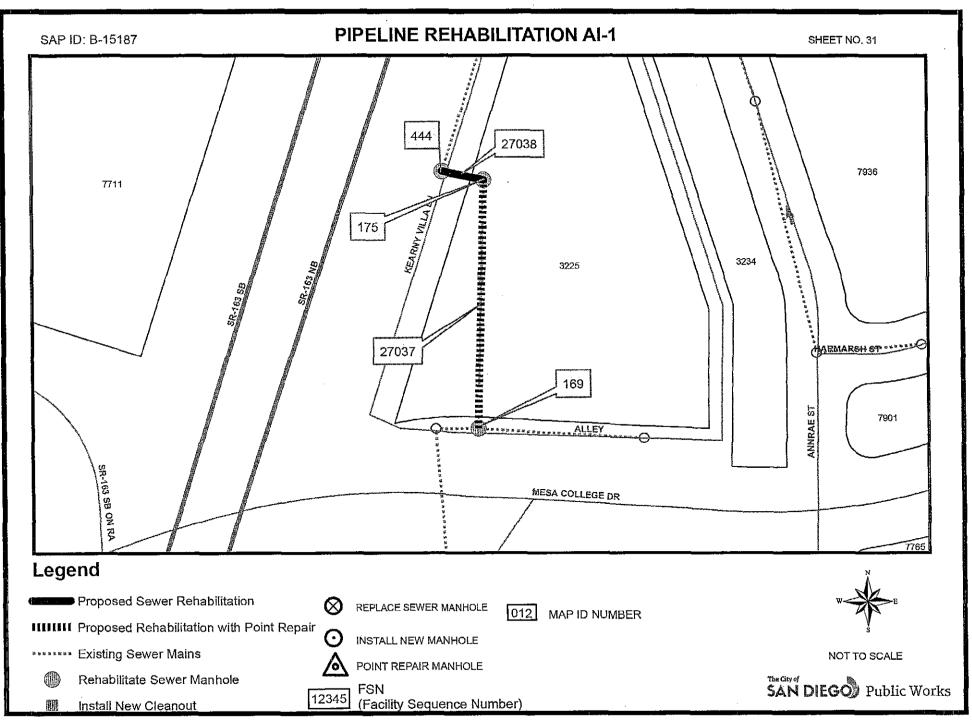

#### SCOPE OF WORK

- 1. **SCOPE OF WORK:** Rehab approximately 7.15 miles and replace approximately 0.13 miles of existing VC sewer mains. Installation includes sewer laterals, manholes, cleanouts and rehabilitation of sewer laterals and manholes. In addition, installing curb ramps, street resurfacing, traffic control plans and all other work and appurtenances. The Work shall be performed in accordance with:
  - **1.1.** The Work shall be performed in accordance with:
    - **1.1.1.** The Notice Inviting Bids, Appendix E Location Map and Appendix G Scope of Work Tables & Site Maps.
- 2. LOCATION OF WORK: The location of the Work is as follows:

See Appendix E - Location Map.

3. **CONTRACT TIME:** The Contract Time for completion of the Work shall be **275 Working Days**.