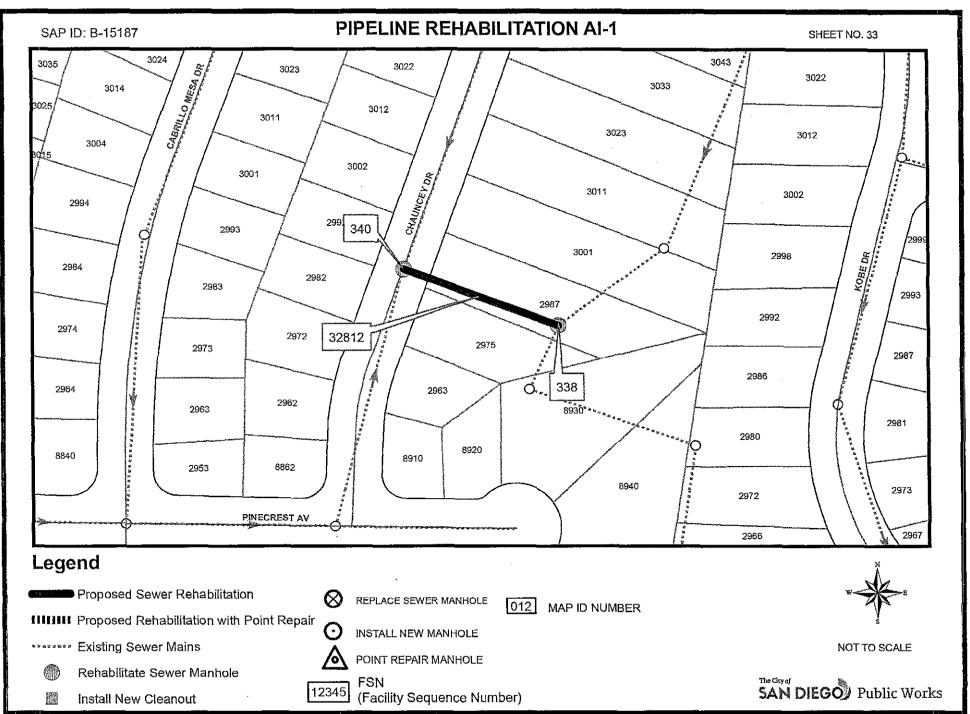

#### SCOPE OF WORK

- 1. **SCOPE OF WORK:** Rehab approximately 7.15 miles and replace approximately 0.13 miles of existing VC sewer mains. Installation includes sewer laterals, manholes, cleanouts and rehabilitation of sewer laterals and manholes. In addition, installing curb ramps, street resurfacing, traffic control plans and all other work and appurtenances. The Work shall be performed in accordance with:
  - **1.1.** The Work shall be performed in accordance with:
    - **1.1.1.** The Notice Inviting Bids, Appendix E Location Map and Appendix G Scope of Work Tables & Site Maps.
- 2. LOCATION OF WORK: The location of the Work is as follows:

See Appendix E - Location Map.

3. **CONTRACT TIME:** The Contract Time for completion of the Work shall be **275 Working Days**.