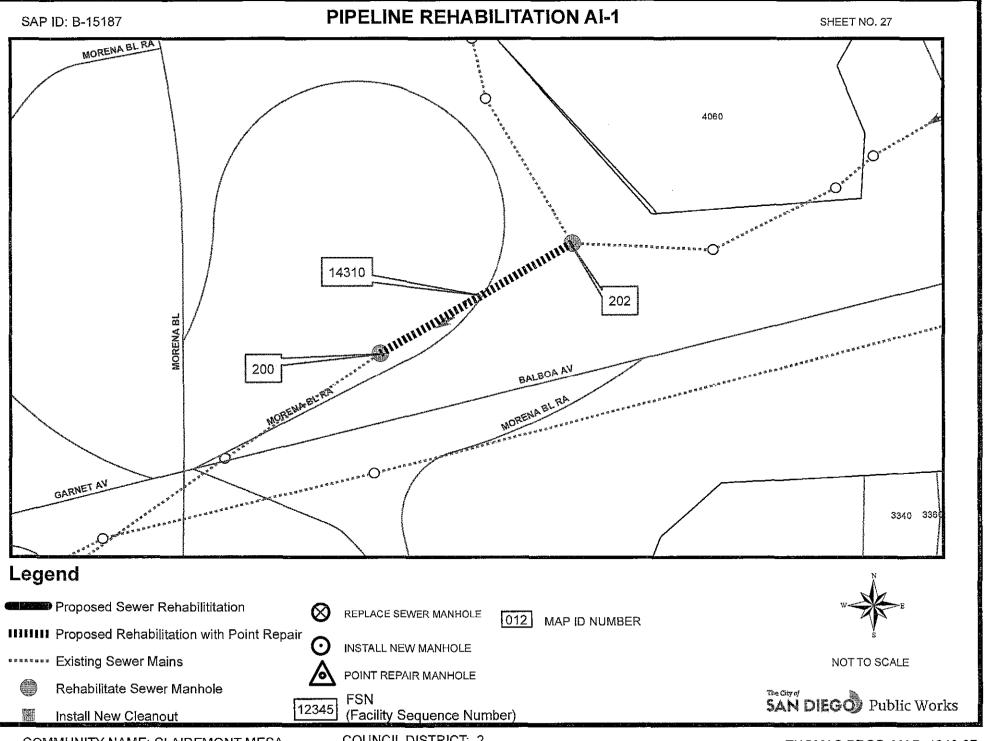

# ATTACHMENT A SCOPE OF WORK

#### SCOPE OF WORK

- 1. **SCOPE OF WORK:** Rehab approximately 7.15 miles and replace approximately 0.13 miles of existing VC sewer mains. Installation includes sewer laterals, manholes, cleanouts and rehabilitation of sewer laterals and manholes. In addition, installing curb ramps, street resurfacing, traffic control plans and all other work and appurtenances. The Work shall be performed in accordance with:
  - **1.1.** The Work shall be performed in accordance with:
    - **1.1.1.** The Notice Inviting Bids, Appendix E Location Map and Appendix G Scope of Work Tables & Site Maps.
- 2. LOCATION OF WORK: The location of the Work is as follows:

See Appendix E - Location Map.

3. **CONTRACT TIME:** The Contract Time for completion of the Work shall be **275 Working Days**.