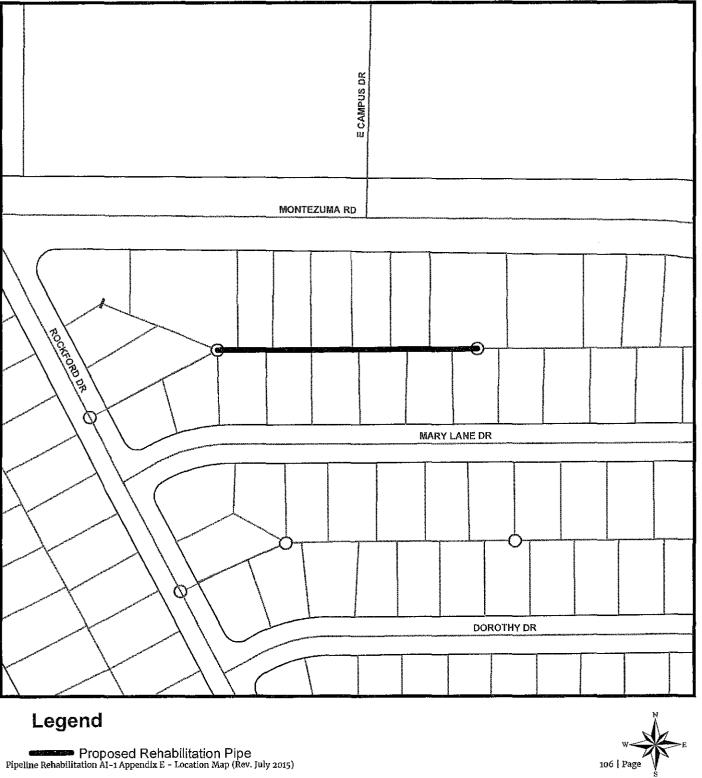

#### SCOPE OF WORK

- 1. **SCOPE OF WORK:** Rehab approximately 7.15 miles and replace approximately 0.13 miles of existing VC sewer mains. Installation includes sewer laterals, manholes, cleanouts and rehabilitation of sewer laterals and manholes. In addition, installing curb ramps, street resurfacing, traffic control plans and all other work and appurtenances. The Work shall be performed in accordance with:
  - **1.1.** The Work shall be performed in accordance with:
    - **1.1.1.** The Notice Inviting Bids, Appendix E Location Map and Appendix G Scope of Work Tables & Site Maps.
- 2. LOCATION OF WORK: The location of the Work is as follows:

See Appendix E - Location Map.

3. **CONTRACT TIME:** The Contract Time for completion of the Work shall be **275 Working Days**.