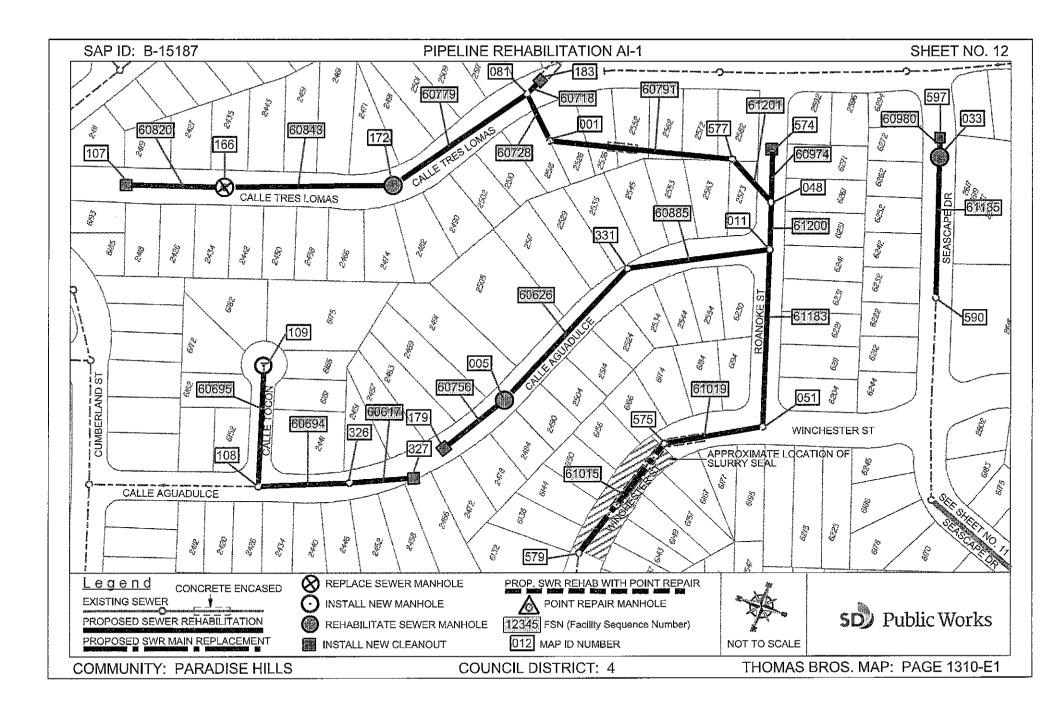

#### SCOPE OF WORK

- 1. **SCOPE OF WORK:** Rehab approximately 7.15 miles and replace approximately 0.13 miles of existing VC sewer mains. Installation includes sewer laterals, manholes, cleanouts and rehabilitation of sewer laterals and manholes. In addition, installing curb ramps, street resurfacing, traffic control plans and all other work and appurtenances. The Work shall be performed in accordance with:
  - **1.1.** The Work shall be performed in accordance with:
    - **1.1.1.** The Notice Inviting Bids, Appendix E Location Map and Appendix G Scope of Work Tables & Site Maps.
- 2. LOCATION OF WORK: The location of the Work is as follows:

See Appendix E - Location Map.

3. **CONTRACT TIME:** The Contract Time for completion of the Work shall be **275 Working Days**.