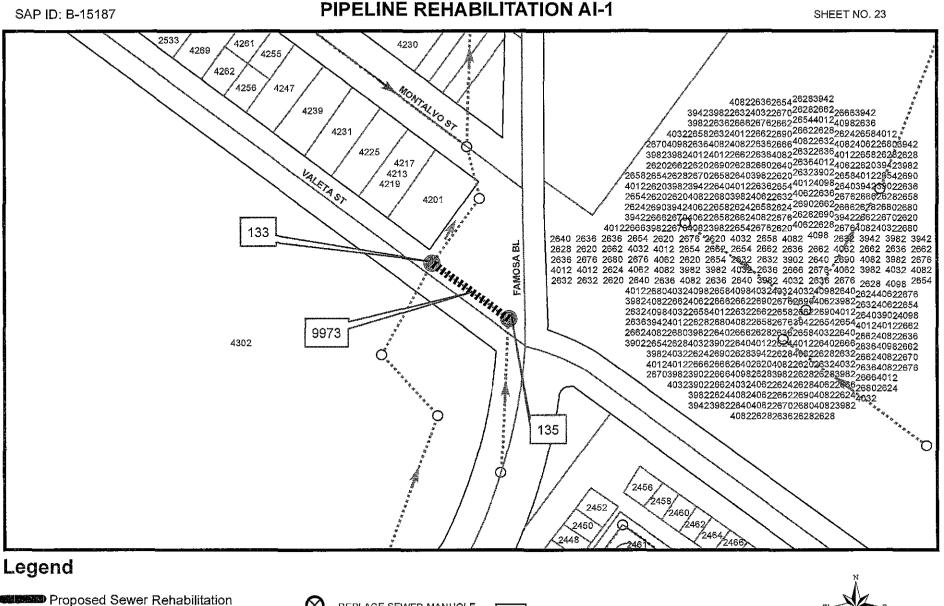

#### SCOPE OF WORK

- 1. **SCOPE OF WORK:** Rehab approximately 7.15 miles and replace approximately 0.13 miles of existing VC sewer mains. Installation includes sewer laterals, manholes, cleanouts and rehabilitation of sewer laterals and manholes. In addition, installing curb ramps, street resurfacing, traffic control plans and all other work and appurtenances. The Work shall be performed in accordance with:
  - **1.1.** The Work shall be performed in accordance with:
    - **1.1.1.** The Notice Inviting Bids, Appendix E Location Map and Appendix G Scope of Work Tables & Site Maps.
- 2. LOCATION OF WORK: The location of the Work is as follows:

See Appendix E - Location Map.

3. **CONTRACT TIME:** The Contract Time for completion of the Work shall be **275 Working Days**.