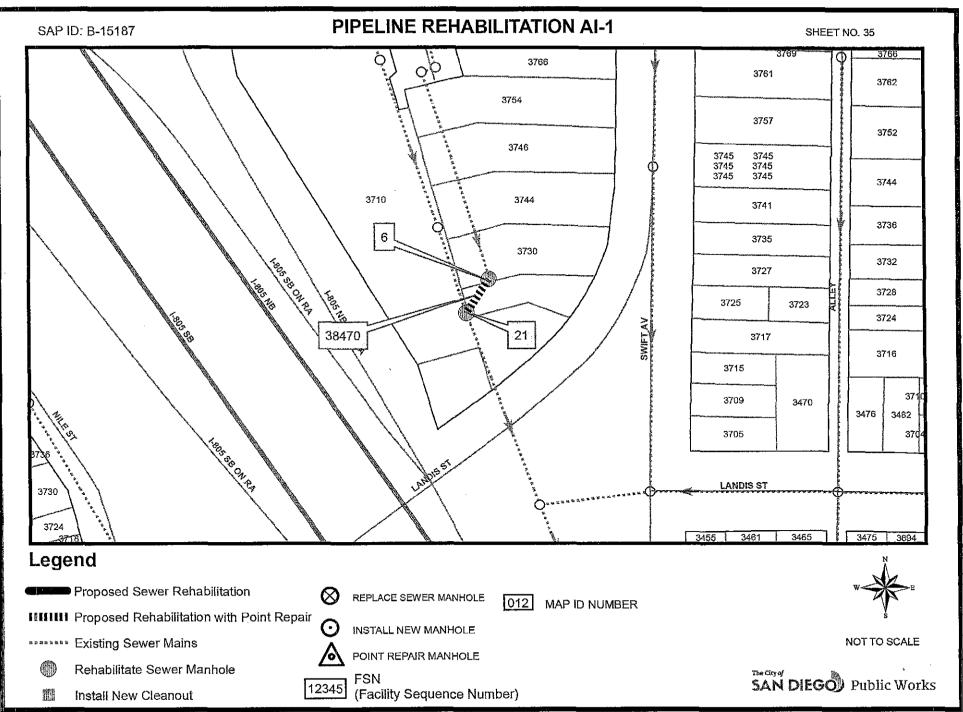

#### SCOPE OF WORK

- 1. **SCOPE OF WORK:** Rehab approximately 7.15 miles and replace approximately 0.13 miles of existing VC sewer mains. Installation includes sewer laterals, manholes, cleanouts and rehabilitation of sewer laterals and manholes. In addition, installing curb ramps, street resurfacing, traffic control plans and all other work and appurtenances. The Work shall be performed in accordance with:
  - **1.1.** The Work shall be performed in accordance with:
    - **1.1.1.** The Notice Inviting Bids, Appendix E Location Map and Appendix G Scope of Work Tables & Site Maps.
- 2. LOCATION OF WORK: The location of the Work is as follows:

See Appendix E - Location Map.

3. **CONTRACT TIME:** The Contract Time for completion of the Work shall be **275 Working Days**.