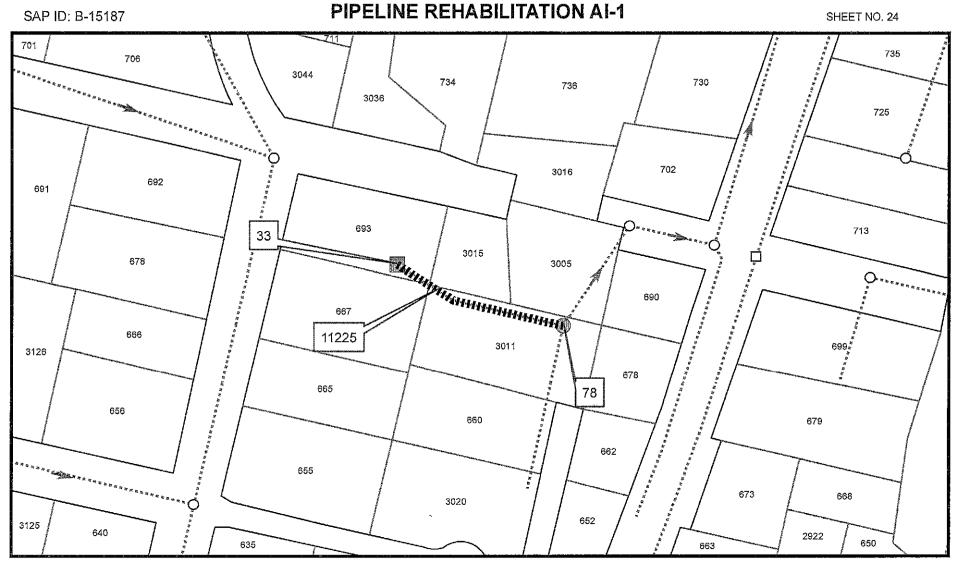

#### SCOPE OF WORK

- 1. **SCOPE OF WORK:** Rehab approximately 7.15 miles and replace approximately 0.13 miles of existing VC sewer mains. Installation includes sewer laterals, manholes, cleanouts and rehabilitation of sewer laterals and manholes. In addition, installing curb ramps, street resurfacing, traffic control plans and all other work and appurtenances. The Work shall be performed in accordance with:
  - **1.1.** The Work shall be performed in accordance with:
    - **1.1.1.** The Notice Inviting Bids, Appendix E Location Map and Appendix G Scope of Work Tables & Site Maps.
- 2. LOCATION OF WORK: The location of the Work is as follows:

See Appendix E - Location Map.

3. **CONTRACT TIME:** The Contract Time for completion of the Work shall be **275 Working Days**.