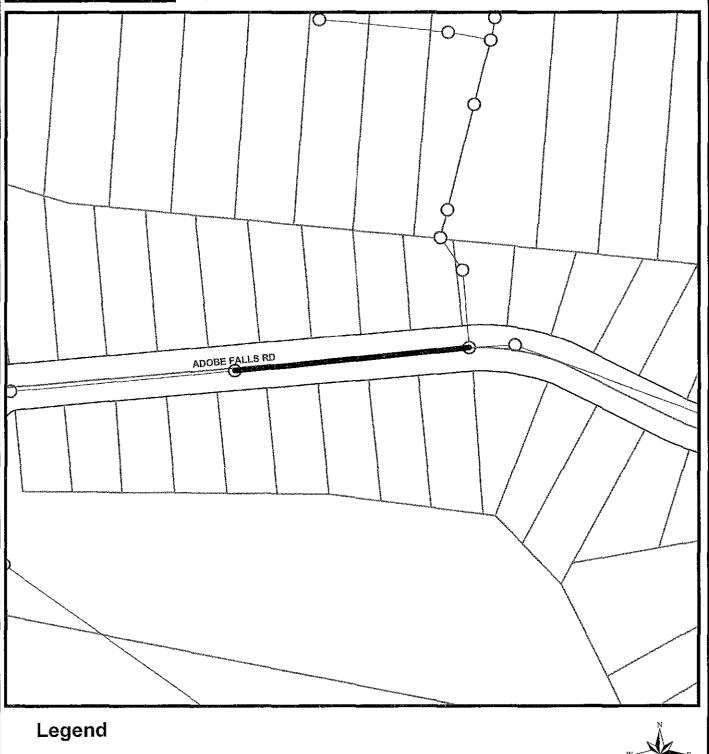

#### SCOPE OF WORK

- 1. **SCOPE OF WORK:** Rehab approximately 7.15 miles and replace approximately 0.13 miles of existing VC sewer mains. Installation includes sewer laterals, manholes, cleanouts and rehabilitation of sewer laterals and manholes. In addition, installing curb ramps, street resurfacing, traffic control plans and all other work and appurtenances. The Work shall be performed in accordance with:
  - **1.1.** The Work shall be performed in accordance with:
    - **1.1.1.** The Notice Inviting Bids, Appendix E Location Map and Appendix G Scope of Work Tables & Site Maps.
- 2. LOCATION OF WORK: The location of the Work is as follows:

See Appendix E - Location Map.

3. **CONTRACT TIME:** The Contract Time for completion of the Work shall be **275 Working Days**.