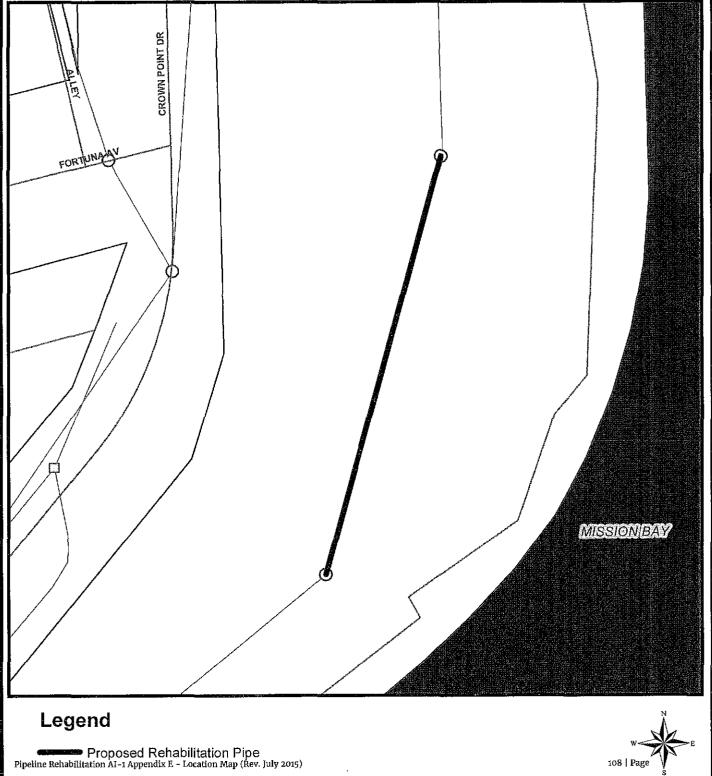

#### SCOPE OF WORK

- 1. **SCOPE OF WORK:** Rehab approximately 7.15 miles and replace approximately 0.13 miles of existing VC sewer mains. Installation includes sewer laterals, manholes, cleanouts and rehabilitation of sewer laterals and manholes. In addition, installing curb ramps, street resurfacing, traffic control plans and all other work and appurtenances. The Work shall be performed in accordance with:
  - **1.1.** The Work shall be performed in accordance with:
    - **1.1.1.** The Notice Inviting Bids, Appendix E Location Map and Appendix G Scope of Work Tables & Site Maps.
- 2. LOCATION OF WORK: The location of the Work is as follows:

See Appendix E - Location Map.

3. **CONTRACT TIME:** The Contract Time for completion of the Work shall be **275 Working Days**.