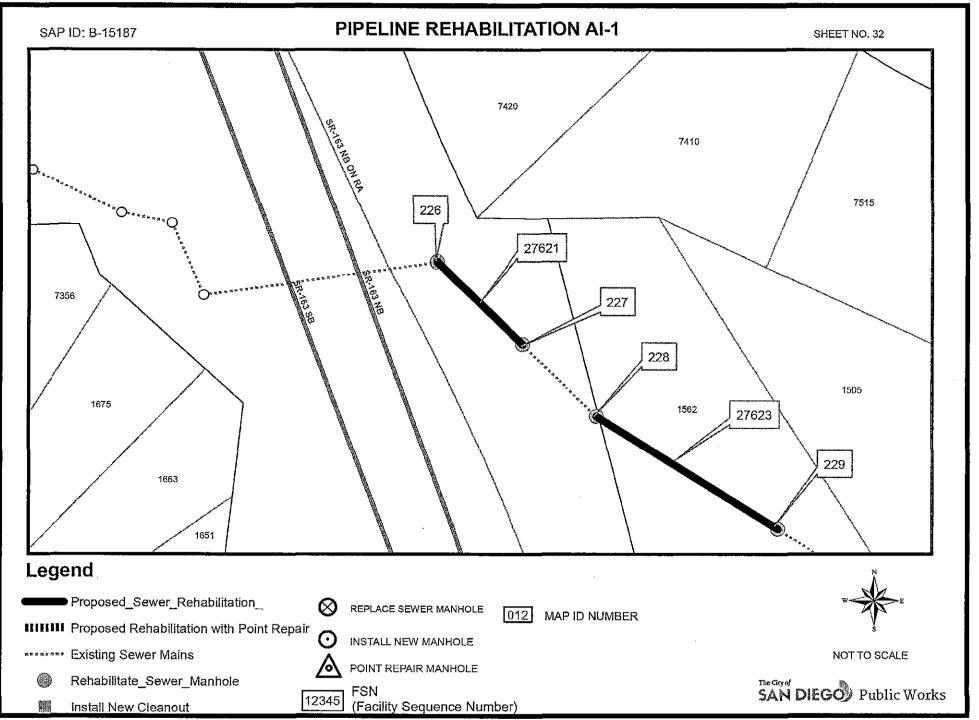

#### SCOPE OF WORK

- 1. **SCOPE OF WORK:** Rehab approximately 7.15 miles and replace approximately 0.13 miles of existing VC sewer mains. Installation includes sewer laterals, manholes, cleanouts and rehabilitation of sewer laterals and manholes. In addition, installing curb ramps, street resurfacing, traffic control plans and all other work and appurtenances. The Work shall be performed in accordance with:
  - **1.1.** The Work shall be performed in accordance with:
    - **1.1.1.** The Notice Inviting Bids, Appendix E Location Map and Appendix G Scope of Work Tables & Site Maps.
- 2. LOCATION OF WORK: The location of the Work is as follows:

See Appendix E - Location Map.

3. **CONTRACT TIME:** The Contract Time for completion of the Work shall be **275 Working Days**.