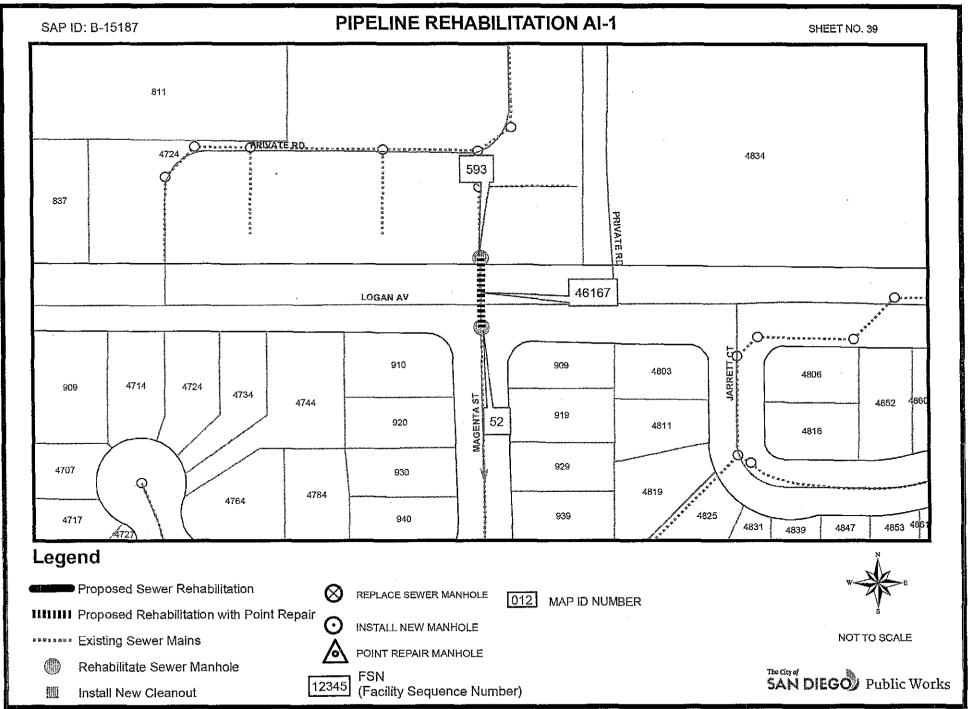

# ATTACHMENT A SCOPE OF WORK

#### SCOPE OF WORK

- 1. **SCOPE OF WORK:** Rehab approximately 7.15 miles and replace approximately 0.13 miles of existing VC sewer mains. Installation includes sewer laterals, manholes, cleanouts and rehabilitation of sewer laterals and manholes. In addition, installing curb ramps, street resurfacing, traffic control plans and all other work and appurtenances. The Work shall be performed in accordance with:
  - **1.1.** The Work shall be performed in accordance with:
    - **1.1.1.** The Notice Inviting Bids, Appendix E Location Map and Appendix G Scope of Work Tables & Site Maps.
- 2. LOCATION OF WORK: The location of the Work is as follows:

See Appendix E - Location Map.

3. **CONTRACT TIME:** The Contract Time for completion of the Work shall be **275 Working Days**.