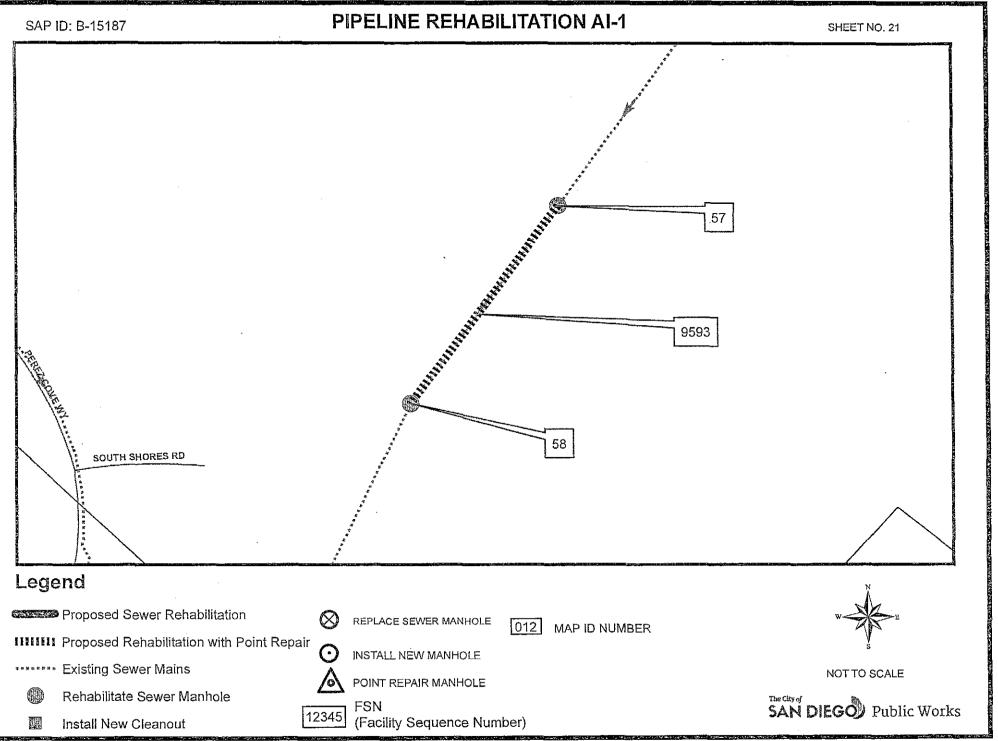

#### SCOPE OF WORK

- 1. **SCOPE OF WORK:** Rehab approximately 7.15 miles and replace approximately 0.13 miles of existing VC sewer mains. Installation includes sewer laterals, manholes, cleanouts and rehabilitation of sewer laterals and manholes. In addition, installing curb ramps, street resurfacing, traffic control plans and all other work and appurtenances. The Work shall be performed in accordance with:
  - **1.1.** The Work shall be performed in accordance with:
    - **1.1.1.** The Notice Inviting Bids, Appendix E Location Map and Appendix G Scope of Work Tables & Site Maps.
- 2. LOCATION OF WORK: The location of the Work is as follows:

See Appendix E - Location Map.

3. **CONTRACT TIME:** The Contract Time for completion of the Work shall be **275 Working Days**.