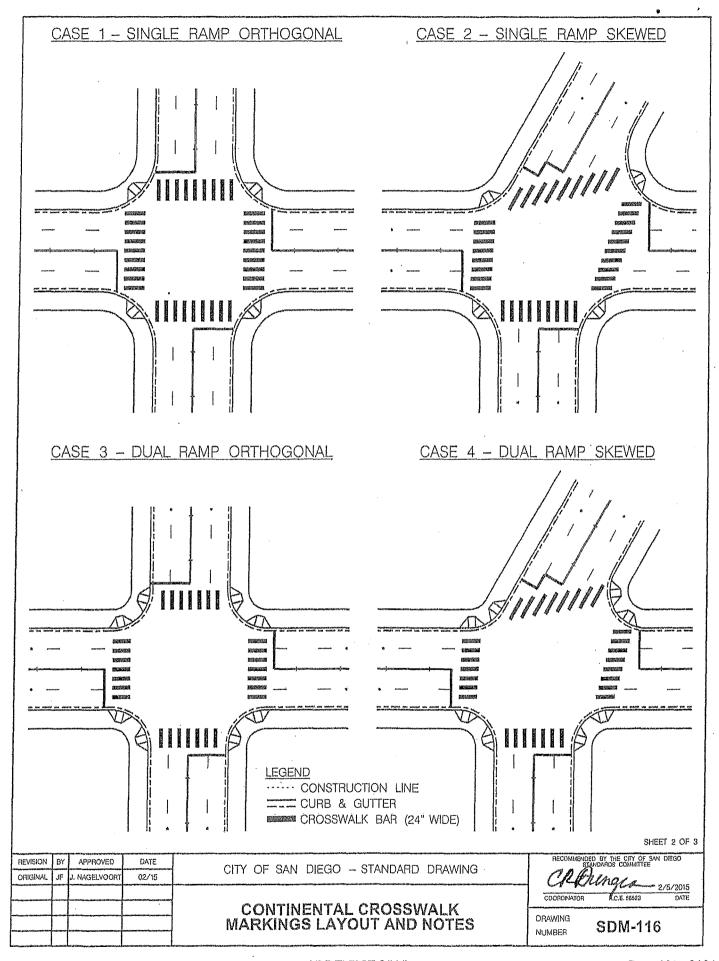

Fee<br>DRAIN INLET PF                                   | l Area (ft <sup>2</sup> ):<br>Tons of AC:<br>t of HUMPS:<br>ROTECTION:<br>T MARKERS: | 8,703,5<br>2,9<br>3<br>3          | 935 ton<br>48 ft<br>396 ea           | Total Surve | y Miles: | 44.5                   |           |
|                  | Tota<br>Lineal Fee<br>DRAIN INLET PI<br>DRAIN INLE<br>Lineal Feet of C | l Area (ft <sup>2</sup> ):<br>Tons of AC:<br>t of HUMPS:<br>ROTECTION:<br>T MARKERS: | 8,703,5<br>2,9<br>3<br>3<br>669,5 | 935 ton<br>48 ft<br>396 ea<br>309 ea | Total Surve | y Miles: | 44.5                   |           |

ual to "S1602") 1] Ascending Group 1602

•

ADDENDUM "A"

•

01/22/2016 88 of 88 Page 99 of 104

## APPENDIX G

## SDM-116 CONTINENTAL CROSSWALK



e-Bidding Slurry Seal Group 1602

Page 101-of-104



January 26, 2016 e-Bidding Slurry Seal Group 1602 ADDENDUM "A"

Page 102 of 104



ADDENDUM "A"

Page 103 of 104

## **BID ITEMS**

## \*\*\* PROVIDED FOR ILLUSTRATIVE PURPOSES ONLY \*\*\* TO BE SUBMITTED IN ELECTRONIC FORMAT ONLY SEE INSTRUCTIONS TO BIDDERS, FOR FURTHER INFORMATION

| Item            | Quantity  | Unit | NAICS  | Payment<br>Reference                                  | Description                                                                 | Unit Price | Extension   |
|-----------------|-----------|------|--------|-------------------------------------------------------|-----------------------------------------------------------------------------|------------|-------------|
|                 |           |      |        |