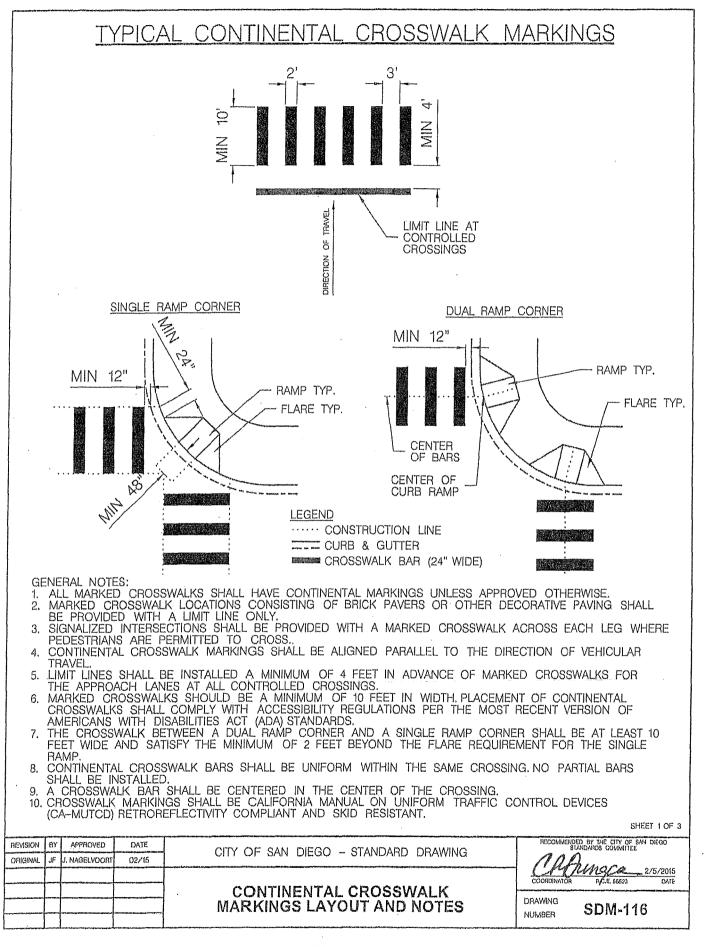

|           |
|                  | Tota<br>Lineal Fee<br>DRAIN INLET PF                                   | l Area (ft <sup>2</sup> ):<br>Tons of AC:<br>t of HUMPS:<br>ROTECTION:<br>T MARKERS: | 8,703,5<br>2,9<br>3<br>3          | 935 ton<br>48 ft<br>396 ea           | Total Surve | y Miles: | 44.5                   |           |
|                  | Tota<br>Lineal Fee<br>DRAIN INLET PI<br>DRAIN INLE<br>Lineal Feet of C | l Area (ft <sup>2</sup> ):<br>Tons of AC:<br>t of HUMPS:<br>ROTECTION:<br>T MARKERS: | 8,703,5<br>2,9<br>3<br>3<br>669,5 | 935 ton<br>48 ft<br>396 ea<br>309 ea | Total Surve | y Miles: | 44.5                   |           |

ual to "S1602") 1] Ascending Group 1602

•

ADDENDUM "A"

•

01/22/2016 88 of 88 Page 99 of 104

## APPENDIX G

## SDM-116 CONTINENTAL CROSSWALK



e-Bidding Slurry Seal Group 1602

Page 101-of-104



January 26, 2016 e-Bidding Slurry Seal Group 1602 ADDENDUM "A"

Page 102 of 104



ADDENDUM "A"

Page 103 of 104

## **BID ITEMS**

## \*\*\* PROVIDED FOR ILLUSTRATIVE PURPOSES ONLY \*\*\* TO BE SUBMITTED IN ELECTRONIC FORMAT ONLY SEE INSTRUCTIONS TO BIDDERS, FOR FURTHER INFORMATION

| Item            | Quantity  | Unit | NAICS  | Payment<br>Reference                                  | Description                                                                 | Unit Price | Extension   |
|-----------------|-----------|------|--------|-------------------------------------------------------|-----------------------------------------------------------------------------|------------|-------------|
|                 |           |      |