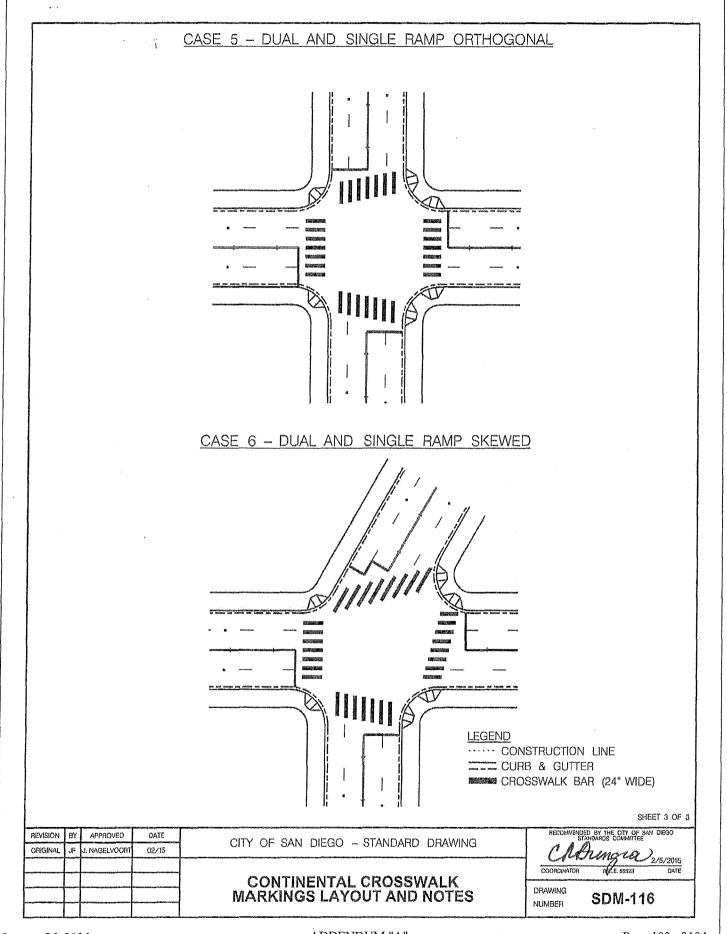

:<br>Tons of AC:<br>t of HUMPS:<br>ROTECTION:<br>T MARKERS: | 8,703,5<br>2,9<br>3<br>3          | 935 ton<br>48 ft<br>396 ea           | Total Surve | y Miles: | 44.5                   |           |
|                  | Tota<br>Lineal Fee<br>DRAIN INLET PI<br>DRAIN INLE<br>Lineal Feet of C | l Area (ft <sup>2</sup> ):<br>Tons of AC:<br>t of HUMPS:<br>ROTECTION:<br>T MARKERS: | 8,703,5<br>2,9<br>3<br>3<br>669,5 | 935 ton<br>48 ft<br>396 ea<br>309 ea | Total Surve | y Miles: | 44.5                   |           |

ual to "S1602") 1] Ascending Group 1602

•

ADDENDUM "A"

•

01/22/2016 88 of 88 Page 99 of 104

## APPENDIX G

## SDM-116 CONTINENTAL CROSSWALK



e-Bidding Slurry Seal Group 1602

Page 101-of-104



January 26, 2016 e-Bidding Slurry Seal Group 1602 ADDENDUM "A"

Page 102 of 104



ADDENDUM "A"

Page 103 of 104

## **BID ITEMS**

## \*\*\* PROVIDED FOR ILLUSTRATIVE PURPOSES ONLY \*\*\* TO BE SUBMITTED IN ELECTRONIC FORMAT ONLY SEE INSTRUCTIONS TO BIDDERS, FOR FURTHER INFORMATION

| Item            | Quantity  | Unit | NAICS  | Payment<br>Reference                                  | Description                                                                 | Unit Price | Extension   |
|-----------------|-----------|------|--------|-------------------------------------------------------|-----------------------------------------------------------------------------|------------|-------------|
|                 |           |      |        |                                                       | BASE BID